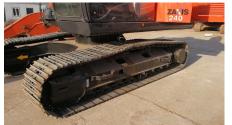

## 2006 (Estimated) Hitachi ZX240-3 Hydraulic Excavator

| Basic information Inspection date                                                                                                                                                                                                                                                                                                                   |                                                                 |                                                                                                                                                                                                                                                                                                                |                                                                        |
|-----------------------------------------------------------------------------------------------------------------------------------------------------------------------------------------------------------------------------------------------------------------------------------------------------------------------------------------------------|-----------------------------------------------------------------|----------------------------------------------------------------------------------------------------------------------------------------------------------------------------------------------------------------------------------------------------------------------------------------------------------------|------------------------------------------------------------------------|
|                                                                                                                                                                                                                                                                                                                                                     | 2021/03/29                                                      | Model                                                                                                                                                                                                                                                                                                          | ZX240-3                                                                |
| Product category                                                                                                                                                                                                                                                                                                                                    | Hydraulic Excavator                                             | Manufacturer                                                                                                                                                                                                                                                                                                   | Hitachi                                                                |
| Serial No.                                                                                                                                                                                                                                                                                                                                          | AWUK104089                                                      | Working hours                                                                                                                                                                                                                                                                                                  | 16 hours (Estimated)                                                   |
| Year of manufacture                                                                                                                                                                                                                                                                                                                                 | 2006 (Estimated)                                                | Engine No.                                                                                                                                                                                                                                                                                                     | To flours (Estimated)                                                  |
| Price                                                                                                                                                                                                                                                                                                                                               | CNY 750,000                                                     | Lingine No.                                                                                                                                                                                                                                                                                                    |                                                                        |
| Country                                                                                                                                                                                                                                                                                                                                             | China                                                           | Yard Location                                                                                                                                                                                                                                                                                                  | Liaoning Province                                                      |
| Dealer                                                                                                                                                                                                                                                                                                                                              | 辽宁恒力                                                            | Dealer                                                                                                                                                                                                                                                                                                         | Lidolling 1 Tovince                                                    |
| Detail Information                                                                                                                                                                                                                                                                                                                                  |                                                                 |                                                                                                                                                                                                                                                                                                                |                                                                        |
| Recommended                                                                                                                                                                                                                                                                                                                                         |                                                                 |                                                                                                                                                                                                                                                                                                                |                                                                        |
| Appearance                                                                                                                                                                                                                                                                                                                                          |                                                                 |                                                                                                                                                                                                                                                                                                                |                                                                        |
| Counter Weight                                                                                                                                                                                                                                                                                                                                      | Good Condition                                                  | Main Frame                                                                                                                                                                                                                                                                                                     | Good Condition                                                         |
| O Frame                                                                                                                                                                                                                                                                                                                                             | Good Condition                                                  | Track Frame                                                                                                                                                                                                                                                                                                    | Good Condition                                                         |
| Cabin                                                                                                                                                                                                                                                                                                                                               | Good Condition                                                  | Door                                                                                                                                                                                                                                                                                                           | Good Condition                                                         |
| Interior                                                                                                                                                                                                                                                                                                                                            |                                                                 |                                                                                                                                                                                                                                                                                                                |                                                                        |
| Cabin Interior                                                                                                                                                                                                                                                                                                                                      | Good Condition                                                  | Seat                                                                                                                                                                                                                                                                                                           | Good Condition                                                         |
| Console                                                                                                                                                                                                                                                                                                                                             | Good Condition                                                  |                                                                                                                                                                                                                                                                                                                |                                                                        |
| Operation                                                                                                                                                                                                                                                                                                                                           |                                                                 |                                                                                                                                                                                                                                                                                                                |                                                                        |
| Engine                                                                                                                                                                                                                                                                                                                                              | Normal                                                          | Exhaust Gas Color                                                                                                                                                                                                                                                                                              | Normal                                                                 |
| Swing                                                                                                                                                                                                                                                                                                                                               | Normal                                                          | Wear: Swing Bearing                                                                                                                                                                                                                                                                                            | Slight                                                                 |
| Traveling                                                                                                                                                                                                                                                                                                                                           | Normal                                                          | Front Attachment                                                                                                                                                                                                                                                                                               | Normal                                                                 |
| Pump Device                                                                                                                                                                                                                                                                                                                                         | Normal                                                          |                                                                                                                                                                                                                                                                                                                |                                                                        |
| Front & Pins                                                                                                                                                                                                                                                                                                                                        |                                                                 |                                                                                                                                                                                                                                                                                                                |                                                                        |
| Boom                                                                                                                                                                                                                                                                                                                                                | Normal                                                          | Arm                                                                                                                                                                                                                                                                                                            | Normal                                                                 |
| Undercarriage / Chassis /                                                                                                                                                                                                                                                                                                                           | / Tires                                                         |                                                                                                                                                                                                                                                                                                                |                                                                        |
|                                                                                                                                                                                                                                                                                                                                                     | No                                                              | Wear: Track Link Tread (Right)                                                                                                                                                                                                                                                                                 | Slight                                                                 |
| Seize: Track Links                                                                                                                                                                                                                                                                                                                                  |                                                                 | (Night)                                                                                                                                                                                                                                                                                                        | 9                                                                      |
| Wear: Track Link Tread                                                                                                                                                                                                                                                                                                                              | Slight                                                          | Wear: Track Link Pins & Bushings (Right)                                                                                                                                                                                                                                                                       | Slight                                                                 |
| Wear: Track Link Tread<br>(Left)<br>Wear: Track Link Pins &<br>Bushings (Left)                                                                                                                                                                                                                                                                      | Slight<br>Slight                                                | Wear: Track Link Pins &                                                                                                                                                                                                                                                                                        |                                                                        |
| Wear: Track Link Tread<br>(Left)<br>Wear: Track Link Pins &<br>Bushings (Left)<br>Broken / Crack: Rubber                                                                                                                                                                                                                                            |                                                                 | Wear: Track Link Pins &<br>Bushings (Right)<br>Broken / Crack: Rubber                                                                                                                                                                                                                                          | Slight                                                                 |
| Wear: Track Link Tread<br>(Left)<br>Wear: Track Link Pins &<br>Bushings (Left)<br>Broken / Crack: Rubber<br>Shoe (Left)                                                                                                                                                                                                                             | Slight                                                          | Wear: Track Link Pins &<br>Bushings (Right)<br>Broken / Crack: Rubber<br>Shoe (Right)                                                                                                                                                                                                                          | Slight                                                                 |
| Wear: Track Link Tread<br>(Left)<br>Wear: Track Link Pins &<br>Bushings (Left)<br>Broken / Crack: Rubber<br>Shoe (Left)<br>Wear: Front Idler (Left)                                                                                                                                                                                                 | Slight<br>No                                                    | Wear: Track Link Pins &<br>Bushings (Right)<br>Broken / Crack: Rubber<br>Shoe (Right)<br>Wear: Front Idler (Right)                                                                                                                                                                                             | Slight<br>No<br>Slight                                                 |
| Wear: Track Link Tread<br>(Left)<br>Wear: Track Link Pins &<br>Bushings (Left)<br>Broken / Crack: Rubber<br>Shoe (Left)<br>Wear: Front Idler (Left)                                                                                                                                                                                                 | Slight No Slight                                                | Wear: Track Link Pins &<br>Bushings (Right)<br>Broken / Crack: Rubber<br>Shoe (Right)<br>Wear: Front Idler (Right)<br>Wear: Sprocket (Right)                                                                                                                                                                   | Slight No Slight Slight                                                |
| Wear: Track Link Tread (Left) Wear: Track Link Pins & Bushings (Left) Broken / Crack: Rubber Shoe (Left) Wear: Front Idler (Left) Wear: Sprocket (Left) Oil / Water / Air Leakage                                                                                                                                                                   | Slight No Slight                                                | Wear: Track Link Pins &<br>Bushings (Right)<br>Broken / Crack: Rubber<br>Shoe (Right)<br>Wear: Front Idler (Right)<br>Wear: Sprocket (Right)                                                                                                                                                                   | Slight No Slight Slight                                                |
| Wear: Track Link Tread (Left) Wear: Track Link Pins & Bushings (Left) Broken / Crack: Rubber Shoe (Left) Wear: Front Idler (Left) Wear: Sprocket (Left) Oil / Water / Air Leakage Oil Leak: Front Pipes Oil Leak: Boom Cylinder                                                                                                                     | Slight No Slight Slight                                         | Wear: Track Link Pins & Bushings (Right) Broken / Crack: Rubber Shoe (Right) Wear: Front Idler (Right) Wear: Sprocket (Right) Oil Leak: Travel Pipes Oil Leak: Boom Cylinder                                                                                                                                   | Slight No Slight Slight None                                           |
| Wear: Track Link Tread (Left) Wear: Track Link Pins & Bushings (Left) Broken / Crack: Rubber Shoe (Left) Wear: Front Idler (Left) Wear: Sprocket (Left) Oil / Water / Air Leakage Oil Leak: Front Pipes Oil Leak: Boom Cylinder (Left) Oil Leak: Bucket Cylinder                                                                                    | Slight No Slight Slight None                                    | Wear: Track Link Pins & Bushings (Right) Broken / Crack: Rubber Shoe (Right) Wear: Front Idler (Right) Wear: Sprocket (Right) Oil Leak: Travel Pipes Oil Leak: Boom Cylinder (Right) Oil Leak: Arm Cylinder                                                                                                    | Slight No Slight Slight None None                                      |
| Wear: Track Link Tread (Left) Wear: Track Link Pins & Bushings (Left) Broken / Crack: Rubber Shoe (Left) Wear: Front Idler (Left) Wear: Sprocket (Left) Oil / Water / Air Leakage Dil Leak: Front Pipes Dil Leak: Boom Cylinder (Left) Dil Leak: Bucket Cylinder (Right)                                                                            | Slight No Slight Slight None None                               | Wear: Track Link Pins & Bushings (Right) Broken / Crack: Rubber Shoe (Right) Wear: Front Idler (Right) Wear: Sprocket (Right) Oil Leak: Travel Pipes  Oil Leak: Boom Cylinder (Right) Oil Leak: Arm Cylinder (Right)                                                                                           | Slight No Slight Slight None None                                      |
| Wear: Track Link Tread (Left) Wear: Track Link Pins & Bushings (Left) Broken / Crack: Rubber Shoe (Left) Wear: Front Idler (Left) Wear: Sprocket (Left) Oil / Water / Air Leakage Oil Leak: Front Pipes Oil Leak: Boom Cylinder (Left) Oil Leak: Bucket Cylinder (Right) Leak: Radiator                                                             | Slight No Slight Slight None None None                          | Wear: Track Link Pins & Bushings (Right) Broken / Crack: Rubber Shoe (Right) Wear: Front Idler (Right) Wear: Sprocket (Right) Oil Leak: Travel Pipes  Oil Leak: Boom Cylinder (Right) Oil Leak: Arm Cylinder (Right) Oil Leak: Oil Cooler                                                                      | Slight No Slight Slight None  None  None  None                         |
| Wear: Track Link Tread (Left) Wear: Track Link Pins & Bushings (Left) Broken / Crack: Rubber Shoe (Left) Wear: Front Idler (Left) Wear: Sprocket (Left) Oil / Water / Air Leakage Oil Leak: Front Pipes Oil Leak: Boom Cylinder (Left) Oil Leak: Bucket Cylinder (Right) Leak: Radiator Oil Leak: Pilot Valve                                       | Slight No Slight Slight None None None None                     | Wear: Track Link Pins & Bushings (Right) Broken / Crack: Rubber Shoe (Right) Wear: Front Idler (Right) Wear: Sprocket (Right) Oil Leak: Travel Pipes  Oil Leak: Boom Cylinder (Right) Oil Leak: Arm Cylinder (Right) Oil Leak: Oil Cooler Oil Leak: Control Valve                                              | Slight No Slight Slight None  None  None  None  None                   |
| Wear: Track Link Tread (Left) Wear: Track Link Pins & Bushings (Left) Broken / Crack: Rubber Shoe (Left) Wear: Front Idler (Left) Wear: Sprocket (Left) Oil / Water / Air Leakage Dil Leak: Front Pipes Dil Leak: Boom Cylinder (Left) Dil Leak: Bucket Cylinder (Right) Leak: Radiator Dil Leak: Pilot Valve Dil Leak: Swing Device                | Slight No Slight Slight None None None None None                | Wear: Track Link Pins & Bushings (Right) Broken / Crack: Rubber Shoe (Right) Wear: Front Idler (Right) Wear: Sprocket (Right) Oil Leak: Travel Pipes  Oil Leak: Boom Cylinder (Right) Oil Leak: Arm Cylinder (Right) Oil Leak: Oil Cooler Oil Leak: Control Valve Oil Leak: Center Joint                       | Slight No Slight Slight None  None  None  None  None  None  None  None |
| Wear: Track Link Tread (Left) Wear: Track Link Pins & Bushings (Left) Broken / Crack: Rubber Shoe (Left) Wear: Front Idler (Left) Wear: Sprocket (Left) Oil / Water / Air Leakage Oil Leak: Front Pipes Oil Leak: Boom Cylinder (Left) Oil Leak: Bucket Cylinder (Right) Leak: Radiator Oil Leak: Pilot Valve Oil Leak: Swing Device Overall Rating | Slight No Slight Slight None None None None None None None None | Wear: Track Link Pins & Bushings (Right) Broken / Crack: Rubber Shoe (Right) Wear: Front Idler (Right) Wear: Sprocket (Right) Oil Leak: Travel Pipes  Oil Leak: Boom Cylinder (Right) Oil Leak: Arm Cylinder (Right) Oil Leak: Oil Cooler Oil Leak: Control Valve Oil Leak: Center Joint Oil Leak: Pump Device | Slight No Slight Slight None  None  None  None None None None N        |
| Wear: Track Link Tread (Left) Wear: Track Link Pins & Bushings (Left) Broken / Crack: Rubber Shoe (Left) Wear: Front Idler (Left) Wear: Sprocket (Left) Oil / Water / Air Leakage Oil Leak: Front Pipes Oil Leak: Boom Cylinder (Left) Oil Leak: Bucket Cylinder (Right) Leak: Radiator Oil Leak: Pilot Valve Oil Leak: Swing Device                | Slight No Slight Slight None None None None None                | Wear: Track Link Pins & Bushings (Right) Broken / Crack: Rubber Shoe (Right) Wear: Front Idler (Right) Wear: Sprocket (Right) Oil Leak: Travel Pipes  Oil Leak: Boom Cylinder (Right) Oil Leak: Arm Cylinder (Right) Oil Leak: Oil Cooler Oil Leak: Control Valve Oil Leak: Center Joint                       | Slight No Slight Slight None  None  None  None  None  None  None  None |