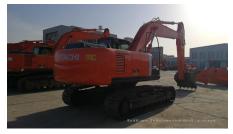

## 2006 (Estimated) Hitachi ZX240-3 Hydraulic Excavator

| Basic information Inspection date                                                                                                                                                                                                                                                                                                                   |                                                                 |                                                                                                                                                                                                                                                                                                                |                                                                        |
|-----------------------------------------------------------------------------------------------------------------------------------------------------------------------------------------------------------------------------------------------------------------------------------------------------------------------------------------------------|-----------------------------------------------------------------|----------------------------------------------------------------------------------------------------------------------------------------------------------------------------------------------------------------------------------------------------------------------------------------------------------------|------------------------------------------------------------------------|
|                                                                                                                                                                                                                                                                                                                                                     | 2021/03/29                                                      | Model                                                                                                                                                                                                                                                                                                          | ZX240-3                                                                |
| Product category                                                                                                                                                                                                                                                                                                                                    | Hydraulic Excavator                                             | Manufacturer                                                                                                                                                                                                                                                                                                   | Hitachi                                                                |
| Serial No.                                                                                                                                                                                                                                                                                                                                          | AWUK104089                                                      | Working hours                                                                                                                                                                                                                                                                                                  | 16 hours (Estimated)                                                   |
| Year of manufacture                                                                                                                                                                                                                                                                                                                                 | 2006 (Estimated)                                                | Engine No.                                                                                                                                                                                                                                                                                                     | To flours (Estimated)                                                  |
| Price                                                                                                                                                                                                                                                                                                                                               | CNY 750,000                                                     | Lingine No.                                                                                                                                                                                                                                                                                                    |                                                                        |
| Country                                                                                                                                                                                                                                                                                                                                             | China                                                           | Yard Location                                                                                                                                                                                                                                                                                                  | Liaoning Province                                                      |
| Dealer                                                                                                                                                                                                                                                                                                                                              | 辽宁恒力                                                            | Dealer                                                                                                                                                                                                                                                                                                         | Lidolling 1 Tovince                                                    |
| Detail Information                                                                                                                                                                                                                                                                                                                                  |                                                                 |                                                                                                                                                                                                                                                                                                                |                                                                        |
| Recommended                                                                                                                                                                                                                                                                                                                                         |                                                                 |                                                                                                                                                                                                                                                                                                                |                                                                        |
| Appearance                                                                                                                                                                                                                                                                                                                                          |                                                                 |                                                                                                                                                                                                                                                                                                                |                                                                        |
| Counter Weight                                                                                                                                                                                                                                                                                                                                      | Good Condition                                                  | Main Frame                                                                                                                                                                                                                                                                                                     | Good Condition                                                         |
| O Frame                                                                                                                                                                                                                                                                                                                                             | Good Condition                                                  | Track Frame                                                                                                                                                                                                                                                                                                    | Good Condition                                                         |
| Cabin                                                                                                                                                                                                                                                                                                                                               | Good Condition                                                  | Door                                                                                                                                                                                                                                                                                                           | Good Condition                                                         |
| Interior                                                                                                                                                                                                                                                                                                                                            |                                                                 |                                                                                                                                                                                                                                                                                                                |                                                                        |
| Cabin Interior                                                                                                                                                                                                                                                                                                                                      | Good Condition                                                  | Seat                                                                                                                                                                                                                                                                                                           | Good Condition                                                         |
| Console                                                                                                                                                                                                                                                                                                                                             | Good Condition                                                  |                                                                                                                                                                                                                                                                                                                |                                                                        |
| Operation                                                                                                                                                                                                                                                                                                                                           |                                                                 |                                                                                                                                                                                                                                                                                                                |                                                                        |
| Engine                                                                                                                                                                                                                                                                                                                                              | Normal                                                          | Exhaust Gas Color                                                                                                                                                                                                                                                                                              | Normal                                                                 |
| Swing                                                                                                                                                                                                                                                                                                                                               | Normal                                                          | Wear: Swing Bearing                                                                                                                                                                                                                                                                                            | Slight                                                                 |
| Traveling                                                                                                                                                                                                                                                                                                                                           | Normal                                                          | Front Attachment                                                                                                                                                                                                                                                                                               | Normal                                                                 |
| Pump Device                                                                                                                                                                                                                                                                                                                                         | Normal                                                          |                                                                                                                                                                                                                                                                                                                |                                                                        |
| Front & Pins                                                                                                                                                                                                                                                                                                                                        |                                                                 |                                                                                                                                                                                                                                                                                                                |                                                                        |
| Boom                                                                                                                                                                                                                                                                                                                                                | Normal                                                          | Arm                                                                                                                                                                                                                                                                                                            | Normal                                                                 |
| Undercarriage / Chassis /                                                                                                                                                                                                                                                                                                                           | / Tires                                                         |                                                                                                                                                                                                                                                                                                                |                                                                        |
|                                                                                                                                                                                                                                                                                                                                                     | No                                                              | Wear: Track Link Tread (Right)                                                                                                                                                                                                                                                                                 | Slight                                                                 |
| Seize: Track Links                                                                                                                                                                                                                                                                                                                                  |                                                                 | (Night)                                                                                                                                                                                                                                                                                                        | 9                                                                      |
| Wear: Track Link Tread                                                                                                                                                                                                                                                                                                                              | Slight                                                          | Wear: Track Link Pins & Bushings (Right)                                                                                                                                                                                                                                                                       | Slight                                                                 |
| Wear: Track Link Tread<br>(Left)<br>Wear: Track Link Pins &<br>Bushings (Left)                                                                                                                                                                                                                                                                      | Slight<br>Slight                                                | Wear: Track Link Pins &                                                                                                                                                                                                                                                                                        |                                                                        |
| Wear: Track Link Tread<br>(Left)<br>Wear: Track Link Pins &<br>Bushings (Left)<br>Broken / Crack: Rubber                                                                                                                                                                                                                                            |                                                                 | Wear: Track Link Pins &<br>Bushings (Right)<br>Broken / Crack: Rubber                                                                                                                                                                                                                                          | Slight                                                                 |
| Wear: Track Link Tread<br>(Left)<br>Wear: Track Link Pins &<br>Bushings (Left)<br>Broken / Crack: Rubber<br>Shoe (Left)                                                                                                                                                                                                                             | Slight                                                          | Wear: Track Link Pins &<br>Bushings (Right)<br>Broken / Crack: Rubber<br>Shoe (Right)                                                                                                                                                                                                                          | Slight                                                                 |
| Wear: Track Link Tread<br>(Left)<br>Wear: Track Link Pins &<br>Bushings (Left)<br>Broken / Crack: Rubber<br>Shoe (Left)<br>Wear: Front Idler (Left)                                                                                                                                                                                                 | Slight<br>No                                                    | Wear: Track Link Pins &<br>Bushings (Right)<br>Broken / Crack: Rubber<br>Shoe (Right)<br>Wear: Front Idler (Right)                                                                                                                                                                                             | Slight<br>No<br>Slight                                                 |
| Wear: Track Link Tread<br>(Left)<br>Wear: Track Link Pins &<br>Bushings (Left)<br>Broken / Crack: Rubber<br>Shoe (Left)<br>Wear: Front Idler (Left)                                                                                                                                                                                                 | Slight No Slight                                                | Wear: Track Link Pins &<br>Bushings (Right)<br>Broken / Crack: Rubber<br>Shoe (Right)<br>Wear: Front Idler (Right)<br>Wear: Sprocket (Right)                                                                                                                                                                   | Slight No Slight Slight                                                |
| Wear: Track Link Tread (Left) Wear: Track Link Pins & Bushings (Left) Broken / Crack: Rubber Shoe (Left) Wear: Front Idler (Left) Wear: Sprocket (Left) Oil / Water / Air Leakage                                                                                                                                                                   | Slight No Slight                                                | Wear: Track Link Pins &<br>Bushings (Right)<br>Broken / Crack: Rubber<br>Shoe (Right)<br>Wear: Front Idler (Right)<br>Wear: Sprocket (Right)                                                                                                                                                                   | Slight No Slight Slight                                                |
| Wear: Track Link Tread (Left) Wear: Track Link Pins & Bushings (Left) Broken / Crack: Rubber Shoe (Left) Wear: Front Idler (Left) Wear: Sprocket (Left) Oil / Water / Air Leakage Oil Leak: Front Pipes Oil Leak: Boom Cylinder                                                                                                                     | Slight No Slight Slight                                         | Wear: Track Link Pins & Bushings (Right) Broken / Crack: Rubber Shoe (Right) Wear: Front Idler (Right) Wear: Sprocket (Right) Oil Leak: Travel Pipes Oil Leak: Boom Cylinder                                                                                                                                   | Slight No Slight Slight None                                           |
| Wear: Track Link Tread (Left) Wear: Track Link Pins & Bushings (Left) Broken / Crack: Rubber Shoe (Left) Wear: Front Idler (Left) Wear: Sprocket (Left) Oil / Water / Air Leakage Oil Leak: Front Pipes Oil Leak: Boom Cylinder (Left) Oil Leak: Bucket Cylinder                                                                                    | Slight No Slight Slight None                                    | Wear: Track Link Pins & Bushings (Right) Broken / Crack: Rubber Shoe (Right) Wear: Front Idler (Right) Wear: Sprocket (Right) Oil Leak: Travel Pipes Oil Leak: Boom Cylinder (Right) Oil Leak: Arm Cylinder                                                                                                    | Slight No Slight Slight None None                                      |
| Wear: Track Link Tread (Left) Wear: Track Link Pins & Bushings (Left) Broken / Crack: Rubber Shoe (Left) Wear: Front Idler (Left) Wear: Sprocket (Left) Oil / Water / Air Leakage Dil Leak: Front Pipes Dil Leak: Boom Cylinder (Left) Dil Leak: Bucket Cylinder (Right)                                                                            | Slight No Slight Slight None None                               | Wear: Track Link Pins & Bushings (Right) Broken / Crack: Rubber Shoe (Right) Wear: Front Idler (Right) Wear: Sprocket (Right) Oil Leak: Travel Pipes  Oil Leak: Boom Cylinder (Right) Oil Leak: Arm Cylinder (Right)                                                                                           | Slight No Slight Slight None None                                      |
| Wear: Track Link Tread (Left) Wear: Track Link Pins & Bushings (Left) Broken / Crack: Rubber Shoe (Left) Wear: Front Idler (Left) Wear: Sprocket (Left) Oil / Water / Air Leakage Oil Leak: Front Pipes Oil Leak: Boom Cylinder (Left) Oil Leak: Bucket Cylinder (Right) Leak: Radiator                                                             | Slight No Slight Slight None None None                          | Wear: Track Link Pins & Bushings (Right) Broken / Crack: Rubber Shoe (Right) Wear: Front Idler (Right) Wear: Sprocket (Right) Oil Leak: Travel Pipes  Oil Leak: Boom Cylinder (Right) Oil Leak: Arm Cylinder (Right) Oil Leak: Oil Cooler                                                                      | Slight No Slight Slight None  None  None  None                         |
| Wear: Track Link Tread (Left) Wear: Track Link Pins & Bushings (Left) Broken / Crack: Rubber Shoe (Left) Wear: Front Idler (Left) Wear: Sprocket (Left) Oil / Water / Air Leakage Oil Leak: Front Pipes Oil Leak: Boom Cylinder (Left) Oil Leak: Bucket Cylinder (Right) Leak: Radiator Oil Leak: Pilot Valve                                       | Slight No Slight Slight None None None None                     | Wear: Track Link Pins & Bushings (Right) Broken / Crack: Rubber Shoe (Right) Wear: Front Idler (Right) Wear: Sprocket (Right) Oil Leak: Travel Pipes  Oil Leak: Boom Cylinder (Right) Oil Leak: Arm Cylinder (Right) Oil Leak: Oil Cooler Oil Leak: Control Valve                                              | Slight No Slight Slight None  None  None  None  None                   |
| Wear: Track Link Tread (Left) Wear: Track Link Pins & Bushings (Left) Broken / Crack: Rubber Shoe (Left) Wear: Front Idler (Left) Wear: Sprocket (Left) Oil / Water / Air Leakage Dil Leak: Front Pipes Dil Leak: Boom Cylinder (Left) Dil Leak: Bucket Cylinder (Right) Leak: Radiator Dil Leak: Pilot Valve Dil Leak: Swing Device                | Slight No Slight Slight None None None None None                | Wear: Track Link Pins & Bushings (Right) Broken / Crack: Rubber Shoe (Right) Wear: Front Idler (Right) Wear: Sprocket (Right) Oil Leak: Travel Pipes  Oil Leak: Boom Cylinder (Right) Oil Leak: Arm Cylinder (Right) Oil Leak: Oil Cooler Oil Leak: Control Valve Oil Leak: Center Joint                       | Slight No Slight Slight None  None  None  None  None  None  None  None |
| Wear: Track Link Tread (Left) Wear: Track Link Pins & Bushings (Left) Broken / Crack: Rubber Shoe (Left) Wear: Front Idler (Left) Wear: Sprocket (Left) Oil / Water / Air Leakage Oil Leak: Front Pipes Oil Leak: Boom Cylinder (Left) Oil Leak: Bucket Cylinder (Right) Leak: Radiator Oil Leak: Pilot Valve Oil Leak: Swing Device Overall Rating | Slight No Slight Slight None None None None None None None None | Wear: Track Link Pins & Bushings (Right) Broken / Crack: Rubber Shoe (Right) Wear: Front Idler (Right) Wear: Sprocket (Right) Oil Leak: Travel Pipes  Oil Leak: Boom Cylinder (Right) Oil Leak: Arm Cylinder (Right) Oil Leak: Oil Cooler Oil Leak: Control Valve Oil Leak: Center Joint Oil Leak: Pump Device | Slight No Slight Slight None  None  None  None None None None N        |
| Wear: Track Link Tread (Left) Wear: Track Link Pins & Bushings (Left) Broken / Crack: Rubber Shoe (Left) Wear: Front Idler (Left) Wear: Sprocket (Left) Oil / Water / Air Leakage Oil Leak: Front Pipes Oil Leak: Boom Cylinder (Left) Oil Leak: Bucket Cylinder (Right) Leak: Radiator Oil Leak: Pilot Valve Oil Leak: Swing Device                | Slight No Slight Slight None None None None None                | Wear: Track Link Pins & Bushings (Right) Broken / Crack: Rubber Shoe (Right) Wear: Front Idler (Right) Wear: Sprocket (Right) Oil Leak: Travel Pipes  Oil Leak: Boom Cylinder (Right) Oil Leak: Arm Cylinder (Right) Oil Leak: Oil Cooler Oil Leak: Control Valve Oil Leak: Center Joint                       | Slight No Slight Slight None  None  None  None  None  None  None  None |