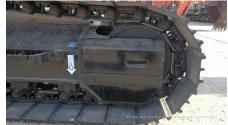

## 2006 (Estimated) Hitachi ZX240-3 Hydraulic Excavator

| Basic information Inspection date                                                                                                                                                                                                                                                                                                                   |                                                                 |                                                                                                                                                                                                                                                                                                                |                                                                        |
|-----------------------------------------------------------------------------------------------------------------------------------------------------------------------------------------------------------------------------------------------------------------------------------------------------------------------------------------------------|-----------------------------------------------------------------|----------------------------------------------------------------------------------------------------------------------------------------------------------------------------------------------------------------------------------------------------------------------------------------------------------------|------------------------------------------------------------------------|
|                                                                                                                                                                                                                                                                                                                                                     | 2021/03/29                                                      | Model                                                                                                                                                                                                                                                                                                          | ZX240-3                                                                |
| Product category                                                                                                                                                                                                                                                                                                                                    | Hydraulic Excavator                                             | Manufacturer                                                                                                                                                                                                                                                                                                   | Hitachi                                                                |
| Serial No.                                                                                                                                                                                                                                                                                                                                          | AWUK104089                                                      | Working hours                                                                                                                                                                                                                                                                                                  | 16 hours (Estimated)                                                   |
| Year of manufacture                                                                                                                                                                                                                                                                                                                                 | 2006 (Estimated)                                                | Engine No.                                                                                                                                                                                                                                                                                                     | To flours (Estimated)                                                  |
| Price                                                                                                                                                                                                                                                                                                                                               | CNY 750,000                                                     | Lingine No.                                                                                                                                                                                                                                                                                                    |                                                                        |
| Country                                                                                                                                                                                                                                                                                                                                             | China                                                           | Yard Location                                                                                                                                                                                                                                                                                                  | Liaoning Province                                                      |
| Dealer                                                                                                                                                                                                                                                                                                                                              | 辽宁恒力                                                            | Dealer                                                                                                                                                                                                                                                                                                         | Lidolling 1 Tovince                                                    |
| Detail Information                                                                                                                                                                                                                                                                                                                                  |                                                                 |                                                                                                                                                                                                                                                                                                                |                                                                        |
| Recommended                                                                                                                                                                                                                                                                                                                                         |                                                                 |                                                                                                                                                                                                                                                                                                                |                                                                        |
| Appearance                                                                                                                                                                                                                                                                                                                                          |                                                                 |                                                                                                                                                                                                                                                                                                                |                                                                        |
| Counter Weight                                                                                                                                                                                                                                                                                                                                      | Good Condition                                                  | Main Frame                                                                                                                                                                                                                                                                                                     | Good Condition                                                         |
| O Frame                                                                                                                                                                                                                                                                                                                                             | Good Condition                                                  | Track Frame                                                                                                                                                                                                                                                                                                    | Good Condition                                                         |
| Cabin                                                                                                                                                                                                                                                                                                                                               | Good Condition                                                  | Door                                                                                                                                                                                                                                                                                                           | Good Condition                                                         |
| Interior                                                                                                                                                                                                                                                                                                                                            |                                                                 |                                                                                                                                                                                                                                                                                                                |                                                                        |
| Cabin Interior                                                                                                                                                                                                                                                                                                                                      | Good Condition                                                  | Seat                                                                                                                                                                                                                                                                                                           | Good Condition                                                         |
| Console                                                                                                                                                                                                                                                                                                                                             | Good Condition                                                  |                                                                                                                                                                                                                                                                                                                |                                                                        |
| Operation                                                                                                                                                                                                                                                                                                                                           |                                                                 |                                                                                                                                                                                                                                                                                                                |                                                                        |
| Engine                                                                                                                                                                                                                                                                                                                                              | Normal                                                          | Exhaust Gas Color                                                                                                                                                                                                                                                                                              | Normal                                                                 |
| Swing                                                                                                                                                                                                                                                                                                                                               | Normal                                                          | Wear: Swing Bearing                                                                                                                                                                                                                                                                                            | Slight                                                                 |
| Traveling                                                                                                                                                                                                                                                                                                                                           | Normal                                                          | Front Attachment                                                                                                                                                                                                                                                                                               | Normal                                                                 |
| Pump Device                                                                                                                                                                                                                                                                                                                                         | Normal                                                          |                                                                                                                                                                                                                                                                                                                |                                                                        |
| Front & Pins                                                                                                                                                                                                                                                                                                                                        |                                                                 |                                                                                                                                                                                                                                                                                                                |                                                                        |
| Boom                                                                                                                                                                                                                                                                                                                                                | Normal                                                          | Arm                                                                                                                                                                                                                                                                                                            | Normal                                                                 |
| Undercarriage / Chassis /                                                                                                                                                                                                                                                                                                                           | / Tires                                                         |                                                                                                                                                                                                                                                                                                                |                                                                        |
|                                                                                                                                                                                                                                                                                                                                                     | No                                                              | Wear: Track Link Tread (Right)                                                                                                                                                                                                                                                                                 | Slight                                                                 |
| Seize: Track Links                                                                                                                                                                                                                                                                                                                                  |                                                                 | (Night)                                                                                                                                                                                                                                                                                                        | 9                                                                      |
| Wear: Track Link Tread                                                                                                                                                                                                                                                                                                                              | Slight                                                          | Wear: Track Link Pins & Bushings (Right)                                                                                                                                                                                                                                                                       | Slight                                                                 |
| Wear: Track Link Tread<br>(Left)<br>Wear: Track Link Pins &<br>Bushings (Left)                                                                                                                                                                                                                                                                      | Slight<br>Slight                                                | Wear: Track Link Pins &                                                                                                                                                                                                                                                                                        |                                                                        |
| Wear: Track Link Tread<br>(Left)<br>Wear: Track Link Pins &<br>Bushings (Left)<br>Broken / Crack: Rubber                                                                                                                                                                                                                                            |                                                                 | Wear: Track Link Pins &<br>Bushings (Right)<br>Broken / Crack: Rubber                                                                                                                                                                                                                                          | Slight                                                                 |
| Wear: Track Link Tread<br>(Left)<br>Wear: Track Link Pins &<br>Bushings (Left)<br>Broken / Crack: Rubber<br>Shoe (Left)                                                                                                                                                                                                                             | Slight                                                          | Wear: Track Link Pins &<br>Bushings (Right)<br>Broken / Crack: Rubber<br>Shoe (Right)                                                                                                                                                                                                                          | Slight                                                                 |
| Wear: Track Link Tread<br>(Left)<br>Wear: Track Link Pins &<br>Bushings (Left)<br>Broken / Crack: Rubber<br>Shoe (Left)<br>Wear: Front Idler (Left)                                                                                                                                                                                                 | Slight<br>No                                                    | Wear: Track Link Pins &<br>Bushings (Right)<br>Broken / Crack: Rubber<br>Shoe (Right)<br>Wear: Front Idler (Right)                                                                                                                                                                                             | Slight<br>No<br>Slight                                                 |
| Wear: Track Link Tread<br>(Left)<br>Wear: Track Link Pins &<br>Bushings (Left)<br>Broken / Crack: Rubber<br>Shoe (Left)<br>Wear: Front Idler (Left)                                                                                                                                                                                                 | Slight No Slight                                                | Wear: Track Link Pins &<br>Bushings (Right)<br>Broken / Crack: Rubber<br>Shoe (Right)<br>Wear: Front Idler (Right)<br>Wear: Sprocket (Right)                                                                                                                                                                   | Slight No Slight Slight                                                |
| Wear: Track Link Tread (Left) Wear: Track Link Pins & Bushings (Left) Broken / Crack: Rubber Shoe (Left) Wear: Front Idler (Left) Wear: Sprocket (Left) Oil / Water / Air Leakage                                                                                                                                                                   | Slight No Slight                                                | Wear: Track Link Pins &<br>Bushings (Right)<br>Broken / Crack: Rubber<br>Shoe (Right)<br>Wear: Front Idler (Right)<br>Wear: Sprocket (Right)                                                                                                                                                                   | Slight No Slight Slight                                                |
| Wear: Track Link Tread (Left) Wear: Track Link Pins & Bushings (Left) Broken / Crack: Rubber Shoe (Left) Wear: Front Idler (Left) Wear: Sprocket (Left) Oil / Water / Air Leakage Oil Leak: Front Pipes Oil Leak: Boom Cylinder                                                                                                                     | Slight No Slight Slight                                         | Wear: Track Link Pins & Bushings (Right) Broken / Crack: Rubber Shoe (Right) Wear: Front Idler (Right) Wear: Sprocket (Right) Oil Leak: Travel Pipes Oil Leak: Boom Cylinder                                                                                                                                   | Slight No Slight Slight None                                           |
| Wear: Track Link Tread (Left) Wear: Track Link Pins & Bushings (Left) Broken / Crack: Rubber Shoe (Left) Wear: Front Idler (Left) Wear: Sprocket (Left) Oil / Water / Air Leakage Oil Leak: Front Pipes Oil Leak: Boom Cylinder (Left) Oil Leak: Bucket Cylinder                                                                                    | Slight No Slight Slight None                                    | Wear: Track Link Pins & Bushings (Right) Broken / Crack: Rubber Shoe (Right) Wear: Front Idler (Right) Wear: Sprocket (Right) Oil Leak: Travel Pipes Oil Leak: Boom Cylinder (Right) Oil Leak: Arm Cylinder                                                                                                    | Slight No Slight Slight None None                                      |
| Wear: Track Link Tread (Left) Wear: Track Link Pins & Bushings (Left) Broken / Crack: Rubber Shoe (Left) Wear: Front Idler (Left) Wear: Sprocket (Left) Oil / Water / Air Leakage Dil Leak: Front Pipes Dil Leak: Boom Cylinder (Left) Dil Leak: Bucket Cylinder (Right)                                                                            | Slight No Slight Slight None None                               | Wear: Track Link Pins & Bushings (Right) Broken / Crack: Rubber Shoe (Right) Wear: Front Idler (Right) Wear: Sprocket (Right) Oil Leak: Travel Pipes  Oil Leak: Boom Cylinder (Right) Oil Leak: Arm Cylinder (Right)                                                                                           | Slight No Slight Slight None None                                      |
| Wear: Track Link Tread (Left) Wear: Track Link Pins & Bushings (Left) Broken / Crack: Rubber Shoe (Left) Wear: Front Idler (Left) Wear: Sprocket (Left) Oil / Water / Air Leakage Oil Leak: Front Pipes Oil Leak: Boom Cylinder (Left) Oil Leak: Bucket Cylinder (Right) Leak: Radiator                                                             | Slight No Slight Slight None None None                          | Wear: Track Link Pins & Bushings (Right) Broken / Crack: Rubber Shoe (Right) Wear: Front Idler (Right) Wear: Sprocket (Right) Oil Leak: Travel Pipes  Oil Leak: Boom Cylinder (Right) Oil Leak: Arm Cylinder (Right) Oil Leak: Oil Cooler                                                                      | Slight No Slight Slight None  None  None  None                         |
| Wear: Track Link Tread (Left) Wear: Track Link Pins & Bushings (Left) Broken / Crack: Rubber Shoe (Left) Wear: Front Idler (Left) Wear: Sprocket (Left) Oil / Water / Air Leakage Oil Leak: Front Pipes Oil Leak: Boom Cylinder (Left) Oil Leak: Bucket Cylinder (Right) Leak: Radiator Oil Leak: Pilot Valve                                       | Slight No Slight Slight None None None None                     | Wear: Track Link Pins & Bushings (Right) Broken / Crack: Rubber Shoe (Right) Wear: Front Idler (Right) Wear: Sprocket (Right) Oil Leak: Travel Pipes  Oil Leak: Boom Cylinder (Right) Oil Leak: Arm Cylinder (Right) Oil Leak: Oil Cooler Oil Leak: Control Valve                                              | Slight No Slight Slight None  None  None  None  None                   |
| Wear: Track Link Tread (Left) Wear: Track Link Pins & Bushings (Left) Broken / Crack: Rubber Shoe (Left) Wear: Front Idler (Left) Wear: Sprocket (Left) Oil / Water / Air Leakage Dil Leak: Front Pipes Dil Leak: Boom Cylinder (Left) Dil Leak: Bucket Cylinder (Right) Leak: Radiator Dil Leak: Pilot Valve Dil Leak: Swing Device                | Slight No Slight Slight None None None None None                | Wear: Track Link Pins & Bushings (Right) Broken / Crack: Rubber Shoe (Right) Wear: Front Idler (Right) Wear: Sprocket (Right) Oil Leak: Travel Pipes  Oil Leak: Boom Cylinder (Right) Oil Leak: Arm Cylinder (Right) Oil Leak: Oil Cooler Oil Leak: Control Valve Oil Leak: Center Joint                       | Slight No Slight Slight None  None  None  None  None  None  None  None |
| Wear: Track Link Tread (Left) Wear: Track Link Pins & Bushings (Left) Broken / Crack: Rubber Shoe (Left) Wear: Front Idler (Left) Wear: Sprocket (Left) Oil / Water / Air Leakage Oil Leak: Front Pipes Oil Leak: Boom Cylinder (Left) Oil Leak: Bucket Cylinder (Right) Leak: Radiator Oil Leak: Pilot Valve Oil Leak: Swing Device Overall Rating | Slight No Slight Slight None None None None None None None None | Wear: Track Link Pins & Bushings (Right) Broken / Crack: Rubber Shoe (Right) Wear: Front Idler (Right) Wear: Sprocket (Right) Oil Leak: Travel Pipes  Oil Leak: Boom Cylinder (Right) Oil Leak: Arm Cylinder (Right) Oil Leak: Oil Cooler Oil Leak: Control Valve Oil Leak: Center Joint Oil Leak: Pump Device | Slight No Slight Slight None  None  None  None None None None N        |
| Wear: Track Link Tread (Left) Wear: Track Link Pins & Bushings (Left) Broken / Crack: Rubber Shoe (Left) Wear: Front Idler (Left) Wear: Sprocket (Left) Oil / Water / Air Leakage Oil Leak: Front Pipes Oil Leak: Boom Cylinder (Left) Oil Leak: Bucket Cylinder (Right) Leak: Radiator Oil Leak: Pilot Valve Oil Leak: Swing Device                | Slight No Slight Slight None None None None None                | Wear: Track Link Pins & Bushings (Right) Broken / Crack: Rubber Shoe (Right) Wear: Front Idler (Right) Wear: Sprocket (Right) Oil Leak: Travel Pipes  Oil Leak: Boom Cylinder (Right) Oil Leak: Arm Cylinder (Right) Oil Leak: Oil Cooler Oil Leak: Control Valve Oil Leak: Center Joint                       | Slight No Slight Slight None  None  None  None  None  None  None  None |