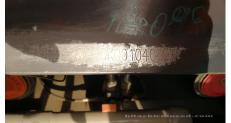

## 2006 (Estimated) Hitachi ZX240-3 Hydraulic Excavator

| Basic information Inspection date                                                                                                                                                                                                                                                                                                                   |                                                                 |                                                                                                                                                                                                                                                                                                                |                                                                        |
|-----------------------------------------------------------------------------------------------------------------------------------------------------------------------------------------------------------------------------------------------------------------------------------------------------------------------------------------------------|-----------------------------------------------------------------|----------------------------------------------------------------------------------------------------------------------------------------------------------------------------------------------------------------------------------------------------------------------------------------------------------------|------------------------------------------------------------------------|
|                                                                                                                                                                                                                                                                                                                                                     | 2021/03/29                                                      | Model                                                                                                                                                                                                                                                                                                          | ZX240-3                                                                |
| Product category                                                                                                                                                                                                                                                                                                                                    | Hydraulic Excavator                                             | Manufacturer                                                                                                                                                                                                                                                                                                   | Hitachi                                                                |
| Serial No.                                                                                                                                                                                                                                                                                                                                          | AWUK104089                                                      | Working hours                                                                                                                                                                                                                                                                                                  | 16 hours (Estimated)                                                   |
| Year of manufacture                                                                                                                                                                                                                                                                                                                                 | 2006 (Estimated)                                                | Engine No.                                                                                                                                                                                                                                                                                                     | To flours (Estimated)                                                  |
| Price                                                                                                                                                                                                                                                                                                                                               | CNY 750,000                                                     | Lingine No.                                                                                                                                                                                                                                                                                                    |                                                                        |
| Country                                                                                                                                                                                                                                                                                                                                             | China                                                           | Yard Location                                                                                                                                                                                                                                                                                                  | Liaoning Province                                                      |
| Dealer                                                                                                                                                                                                                                                                                                                                              | 辽宁恒力                                                            | Dealer                                                                                                                                                                                                                                                                                                         | Lidolling 1 Tovince                                                    |
| Detail Information                                                                                                                                                                                                                                                                                                                                  |                                                                 |                                                                                                                                                                                                                                                                                                                |                                                                        |
| Recommended                                                                                                                                                                                                                                                                                                                                         |                                                                 |                                                                                                                                                                                                                                                                                                                |                                                                        |
| Appearance                                                                                                                                                                                                                                                                                                                                          |                                                                 |                                                                                                                                                                                                                                                                                                                |                                                                        |
| Counter Weight                                                                                                                                                                                                                                                                                                                                      | Good Condition                                                  | Main Frame                                                                                                                                                                                                                                                                                                     | Good Condition                                                         |
| O Frame                                                                                                                                                                                                                                                                                                                                             | Good Condition                                                  | Track Frame                                                                                                                                                                                                                                                                                                    | Good Condition                                                         |
| Cabin                                                                                                                                                                                                                                                                                                                                               | Good Condition                                                  | Door                                                                                                                                                                                                                                                                                                           | Good Condition                                                         |
| Interior                                                                                                                                                                                                                                                                                                                                            |                                                                 |                                                                                                                                                                                                                                                                                                                |                                                                        |
| Cabin Interior                                                                                                                                                                                                                                                                                                                                      | Good Condition                                                  | Seat                                                                                                                                                                                                                                                                                                           | Good Condition                                                         |
| Console                                                                                                                                                                                                                                                                                                                                             | Good Condition                                                  |                                                                                                                                                                                                                                                                                                                |                                                                        |
| Operation                                                                                                                                                                                                                                                                                                                                           |                                                                 |                                                                                                                                                                                                                                                                                                                |                                                                        |
| Engine                                                                                                                                                                                                                                                                                                                                              | Normal                                                          | Exhaust Gas Color                                                                                                                                                                                                                                                                                              | Normal                                                                 |
| Swing                                                                                                                                                                                                                                                                                                                                               | Normal                                                          | Wear: Swing Bearing                                                                                                                                                                                                                                                                                            | Slight                                                                 |
| Traveling                                                                                                                                                                                                                                                                                                                                           | Normal                                                          | Front Attachment                                                                                                                                                                                                                                                                                               | Normal                                                                 |
| Pump Device                                                                                                                                                                                                                                                                                                                                         | Normal                                                          |                                                                                                                                                                                                                                                                                                                |                                                                        |
| Front & Pins                                                                                                                                                                                                                                                                                                                                        |                                                                 |                                                                                                                                                                                                                                                                                                                |                                                                        |
| Boom                                                                                                                                                                                                                                                                                                                                                | Normal                                                          | Arm                                                                                                                                                                                                                                                                                                            | Normal                                                                 |
| Undercarriage / Chassis /                                                                                                                                                                                                                                                                                                                           | / Tires                                                         |                                                                                                                                                                                                                                                                                                                |                                                                        |
|                                                                                                                                                                                                                                                                                                                                                     | No                                                              | Wear: Track Link Tread (Right)                                                                                                                                                                                                                                                                                 | Slight                                                                 |
| Seize: Track Links                                                                                                                                                                                                                                                                                                                                  |                                                                 | (Night)                                                                                                                                                                                                                                                                                                        | 9                                                                      |
| Wear: Track Link Tread                                                                                                                                                                                                                                                                                                                              | Slight                                                          | Wear: Track Link Pins & Bushings (Right)                                                                                                                                                                                                                                                                       | Slight                                                                 |
| Wear: Track Link Tread<br>(Left)<br>Wear: Track Link Pins &<br>Bushings (Left)                                                                                                                                                                                                                                                                      | Slight<br>Slight                                                | Wear: Track Link Pins &                                                                                                                                                                                                                                                                                        |                                                                        |
| Wear: Track Link Tread<br>(Left)<br>Wear: Track Link Pins &<br>Bushings (Left)<br>Broken / Crack: Rubber                                                                                                                                                                                                                                            |                                                                 | Wear: Track Link Pins &<br>Bushings (Right)<br>Broken / Crack: Rubber                                                                                                                                                                                                                                          | Slight                                                                 |
| Wear: Track Link Tread<br>(Left)<br>Wear: Track Link Pins &<br>Bushings (Left)<br>Broken / Crack: Rubber<br>Shoe (Left)                                                                                                                                                                                                                             | Slight                                                          | Wear: Track Link Pins &<br>Bushings (Right)<br>Broken / Crack: Rubber<br>Shoe (Right)                                                                                                                                                                                                                          | Slight                                                                 |
| Wear: Track Link Tread<br>(Left)<br>Wear: Track Link Pins &<br>Bushings (Left)<br>Broken / Crack: Rubber<br>Shoe (Left)<br>Wear: Front Idler (Left)                                                                                                                                                                                                 | Slight<br>No                                                    | Wear: Track Link Pins &<br>Bushings (Right)<br>Broken / Crack: Rubber<br>Shoe (Right)<br>Wear: Front Idler (Right)                                                                                                                                                                                             | Slight<br>No<br>Slight                                                 |
| Wear: Track Link Tread<br>(Left)<br>Wear: Track Link Pins &<br>Bushings (Left)<br>Broken / Crack: Rubber<br>Shoe (Left)<br>Wear: Front Idler (Left)                                                                                                                                                                                                 | Slight No Slight                                                | Wear: Track Link Pins &<br>Bushings (Right)<br>Broken / Crack: Rubber<br>Shoe (Right)<br>Wear: Front Idler (Right)<br>Wear: Sprocket (Right)                                                                                                                                                                   | Slight No Slight Slight                                                |
| Wear: Track Link Tread (Left) Wear: Track Link Pins & Bushings (Left) Broken / Crack: Rubber Shoe (Left) Wear: Front Idler (Left) Wear: Sprocket (Left) Oil / Water / Air Leakage                                                                                                                                                                   | Slight No Slight                                                | Wear: Track Link Pins &<br>Bushings (Right)<br>Broken / Crack: Rubber<br>Shoe (Right)<br>Wear: Front Idler (Right)<br>Wear: Sprocket (Right)                                                                                                                                                                   | Slight No Slight Slight                                                |
| Wear: Track Link Tread (Left) Wear: Track Link Pins & Bushings (Left) Broken / Crack: Rubber Shoe (Left) Wear: Front Idler (Left) Wear: Sprocket (Left) Oil / Water / Air Leakage Oil Leak: Front Pipes Oil Leak: Boom Cylinder                                                                                                                     | Slight No Slight Slight                                         | Wear: Track Link Pins & Bushings (Right) Broken / Crack: Rubber Shoe (Right) Wear: Front Idler (Right) Wear: Sprocket (Right) Oil Leak: Travel Pipes Oil Leak: Boom Cylinder                                                                                                                                   | Slight No Slight Slight None                                           |
| Wear: Track Link Tread (Left) Wear: Track Link Pins & Bushings (Left) Broken / Crack: Rubber Shoe (Left) Wear: Front Idler (Left) Wear: Sprocket (Left) Oil / Water / Air Leakage Oil Leak: Front Pipes Oil Leak: Boom Cylinder (Left) Oil Leak: Bucket Cylinder                                                                                    | Slight No Slight Slight None                                    | Wear: Track Link Pins & Bushings (Right) Broken / Crack: Rubber Shoe (Right) Wear: Front Idler (Right) Wear: Sprocket (Right) Oil Leak: Travel Pipes Oil Leak: Boom Cylinder (Right) Oil Leak: Arm Cylinder                                                                                                    | Slight No Slight Slight None None                                      |
| Wear: Track Link Tread (Left) Wear: Track Link Pins & Bushings (Left) Broken / Crack: Rubber Shoe (Left) Wear: Front Idler (Left) Wear: Sprocket (Left) Oil / Water / Air Leakage Dil Leak: Front Pipes Dil Leak: Boom Cylinder (Left) Dil Leak: Bucket Cylinder (Right)                                                                            | Slight No Slight Slight None None                               | Wear: Track Link Pins & Bushings (Right) Broken / Crack: Rubber Shoe (Right) Wear: Front Idler (Right) Wear: Sprocket (Right) Oil Leak: Travel Pipes  Oil Leak: Boom Cylinder (Right) Oil Leak: Arm Cylinder (Right)                                                                                           | Slight No Slight Slight None None                                      |
| Wear: Track Link Tread (Left) Wear: Track Link Pins & Bushings (Left) Broken / Crack: Rubber Shoe (Left) Wear: Front Idler (Left) Wear: Sprocket (Left) Oil / Water / Air Leakage Oil Leak: Front Pipes Oil Leak: Boom Cylinder (Left) Oil Leak: Bucket Cylinder (Right) Leak: Radiator                                                             | Slight No Slight Slight None None None                          | Wear: Track Link Pins & Bushings (Right) Broken / Crack: Rubber Shoe (Right) Wear: Front Idler (Right) Wear: Sprocket (Right) Oil Leak: Travel Pipes  Oil Leak: Boom Cylinder (Right) Oil Leak: Arm Cylinder (Right) Oil Leak: Oil Cooler                                                                      | Slight No Slight Slight None  None  None  None                         |
| Wear: Track Link Tread (Left) Wear: Track Link Pins & Bushings (Left) Broken / Crack: Rubber Shoe (Left) Wear: Front Idler (Left) Wear: Sprocket (Left) Oil / Water / Air Leakage Oil Leak: Front Pipes Oil Leak: Boom Cylinder (Left) Oil Leak: Bucket Cylinder (Right) Leak: Radiator Oil Leak: Pilot Valve                                       | Slight No Slight Slight None None None None                     | Wear: Track Link Pins & Bushings (Right) Broken / Crack: Rubber Shoe (Right) Wear: Front Idler (Right) Wear: Sprocket (Right) Oil Leak: Travel Pipes  Oil Leak: Boom Cylinder (Right) Oil Leak: Arm Cylinder (Right) Oil Leak: Oil Cooler Oil Leak: Control Valve                                              | Slight No Slight Slight None  None  None  None  None                   |
| Wear: Track Link Tread (Left) Wear: Track Link Pins & Bushings (Left) Broken / Crack: Rubber Shoe (Left) Wear: Front Idler (Left) Wear: Sprocket (Left) Oil / Water / Air Leakage Dil Leak: Front Pipes Dil Leak: Boom Cylinder (Left) Dil Leak: Bucket Cylinder (Right) Leak: Radiator Dil Leak: Pilot Valve Dil Leak: Swing Device                | Slight No Slight Slight None None None None None                | Wear: Track Link Pins & Bushings (Right) Broken / Crack: Rubber Shoe (Right) Wear: Front Idler (Right) Wear: Sprocket (Right) Oil Leak: Travel Pipes  Oil Leak: Boom Cylinder (Right) Oil Leak: Arm Cylinder (Right) Oil Leak: Oil Cooler Oil Leak: Control Valve Oil Leak: Center Joint                       | Slight No Slight Slight None  None  None  None  None  None  None  None |
| Wear: Track Link Tread (Left) Wear: Track Link Pins & Bushings (Left) Broken / Crack: Rubber Shoe (Left) Wear: Front Idler (Left) Wear: Sprocket (Left) Oil / Water / Air Leakage Oil Leak: Front Pipes Oil Leak: Boom Cylinder (Left) Oil Leak: Bucket Cylinder (Right) Leak: Radiator Oil Leak: Pilot Valve Oil Leak: Swing Device Overall Rating | Slight No Slight Slight None None None None None None None None | Wear: Track Link Pins & Bushings (Right) Broken / Crack: Rubber Shoe (Right) Wear: Front Idler (Right) Wear: Sprocket (Right) Oil Leak: Travel Pipes  Oil Leak: Boom Cylinder (Right) Oil Leak: Arm Cylinder (Right) Oil Leak: Oil Cooler Oil Leak: Control Valve Oil Leak: Center Joint Oil Leak: Pump Device | Slight No Slight Slight None  None  None  None None None None N        |
| Wear: Track Link Tread (Left) Wear: Track Link Pins & Bushings (Left) Broken / Crack: Rubber Shoe (Left) Wear: Front Idler (Left) Wear: Sprocket (Left) Oil / Water / Air Leakage Oil Leak: Front Pipes Oil Leak: Boom Cylinder (Left) Oil Leak: Bucket Cylinder (Right) Leak: Radiator Oil Leak: Pilot Valve Oil Leak: Swing Device                | Slight No Slight Slight None None None None None                | Wear: Track Link Pins & Bushings (Right) Broken / Crack: Rubber Shoe (Right) Wear: Front Idler (Right) Wear: Sprocket (Right) Oil Leak: Travel Pipes  Oil Leak: Boom Cylinder (Right) Oil Leak: Arm Cylinder (Right) Oil Leak: Oil Cooler Oil Leak: Control Valve Oil Leak: Center Joint                       | Slight No Slight Slight None  None  None  None  None  None  None  None |