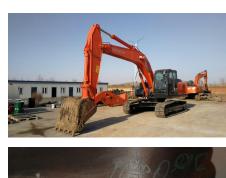

## 2006 (Estimated) Hitachi ZX240-3 Hydraulic Excavator

| Basic information Inspection date                                                                                                                                                                                                                                                                                                                   |                                                                 |                                                                                                                                                                                                                                                                                                                |                                                                        |
|-----------------------------------------------------------------------------------------------------------------------------------------------------------------------------------------------------------------------------------------------------------------------------------------------------------------------------------------------------|-----------------------------------------------------------------|----------------------------------------------------------------------------------------------------------------------------------------------------------------------------------------------------------------------------------------------------------------------------------------------------------------|------------------------------------------------------------------------|
|                                                                                                                                                                                                                                                                                                                                                     | 2021/03/29                                                      | Model                                                                                                                                                                                                                                                                                                          | ZX240-3                                                                |
| Product category                                                                                                                                                                                                                                                                                                                                    | Hydraulic Excavator                                             | Manufacturer                                                                                                                                                                                                                                                                                                   | Hitachi                                                                |
| Serial No.                                                                                                                                                                                                                                                                                                                                          | AWUK104089                                                      | Working hours                                                                                                                                                                                                                                                                                                  | 16 hours (Estimated)                                                   |
| Year of manufacture                                                                                                                                                                                                                                                                                                                                 | 2006 (Estimated)                                                | Engine No.                                                                                                                                                                                                                                                                                                     | To flours (Estimated)                                                  |
| Price                                                                                                                                                                                                                                                                                                                                               | CNY 750,000                                                     | Lingine No.                                                                                                                                                                                                                                                                                                    |                                                                        |
| Country                                                                                                                                                                                                                                                                                                                                             | China                                                           | Yard Location                                                                                                                                                                                                                                                                                                  | Liaoning Province                                                      |
| Dealer                                                                                                                                                                                                                                                                                                                                              | 辽宁恒力                                                            | Dealer                                                                                                                                                                                                                                                                                                         | Lidolling 1 Tovince                                                    |
| Detail Information                                                                                                                                                                                                                                                                                                                                  |                                                                 |                                                                                                                                                                                                                                                                                                                |                                                                        |
| Recommended                                                                                                                                                                                                                                                                                                                                         |                                                                 |                                                                                                                                                                                                                                                                                                                |                                                                        |
| Appearance                                                                                                                                                                                                                                                                                                                                          |                                                                 |                                                                                                                                                                                                                                                                                                                |                                                                        |
| Counter Weight                                                                                                                                                                                                                                                                                                                                      | Good Condition                                                  | Main Frame                                                                                                                                                                                                                                                                                                     | Good Condition                                                         |
| O Frame                                                                                                                                                                                                                                                                                                                                             | Good Condition                                                  | Track Frame                                                                                                                                                                                                                                                                                                    | Good Condition                                                         |
| Cabin                                                                                                                                                                                                                                                                                                                                               | Good Condition                                                  | Door                                                                                                                                                                                                                                                                                                           | Good Condition                                                         |
| Interior                                                                                                                                                                                                                                                                                                                                            |                                                                 |                                                                                                                                                                                                                                                                                                                |                                                                        |
| Cabin Interior                                                                                                                                                                                                                                                                                                                                      | Good Condition                                                  | Seat                                                                                                                                                                                                                                                                                                           | Good Condition                                                         |
| Console                                                                                                                                                                                                                                                                                                                                             | Good Condition                                                  |                                                                                                                                                                                                                                                                                                                |                                                                        |
| Operation                                                                                                                                                                                                                                                                                                                                           |                                                                 |                                                                                                                                                                                                                                                                                                                |                                                                        |
| Engine                                                                                                                                                                                                                                                                                                                                              | Normal                                                          | Exhaust Gas Color                                                                                                                                                                                                                                                                                              | Normal                                                                 |
| Swing                                                                                                                                                                                                                                                                                                                                               | Normal                                                          | Wear: Swing Bearing                                                                                                                                                                                                                                                                                            | Slight                                                                 |
| Traveling                                                                                                                                                                                                                                                                                                                                           | Normal                                                          | Front Attachment                                                                                                                                                                                                                                                                                               | Normal                                                                 |
| Pump Device                                                                                                                                                                                                                                                                                                                                         | Normal                                                          |                                                                                                                                                                                                                                                                                                                |                                                                        |
| Front & Pins                                                                                                                                                                                                                                                                                                                                        |                                                                 |                                                                                                                                                                                                                                                                                                                |                                                                        |
| Boom                                                                                                                                                                                                                                                                                                                                                | Normal                                                          | Arm                                                                                                                                                                                                                                                                                                            | Normal                                                                 |
| Undercarriage / Chassis /                                                                                                                                                                                                                                                                                                                           | / Tires                                                         |                                                                                                                                                                                                                                                                                                                |                                                                        |
|                                                                                                                                                                                                                                                                                                                                                     | No                                                              | Wear: Track Link Tread (Right)                                                                                                                                                                                                                                                                                 | Slight                                                                 |
| Seize: Track Links                                                                                                                                                                                                                                                                                                                                  |                                                                 | (Night)                                                                                                                                                                                                                                                                                                        | 9                                                                      |
| Wear: Track Link Tread                                                                                                                                                                                                                                                                                                                              | Slight                                                          | Wear: Track Link Pins & Bushings (Right)                                                                                                                                                                                                                                                                       | Slight                                                                 |
| Wear: Track Link Tread<br>(Left)<br>Wear: Track Link Pins &<br>Bushings (Left)                                                                                                                                                                                                                                                                      | Slight<br>Slight                                                | Wear: Track Link Pins &                                                                                                                                                                                                                                                                                        |                                                                        |
| Wear: Track Link Tread<br>(Left)<br>Wear: Track Link Pins &<br>Bushings (Left)<br>Broken / Crack: Rubber                                                                                                                                                                                                                                            |                                                                 | Wear: Track Link Pins &<br>Bushings (Right)<br>Broken / Crack: Rubber                                                                                                                                                                                                                                          | Slight                                                                 |
| Wear: Track Link Tread<br>(Left)<br>Wear: Track Link Pins &<br>Bushings (Left)<br>Broken / Crack: Rubber<br>Shoe (Left)                                                                                                                                                                                                                             | Slight                                                          | Wear: Track Link Pins &<br>Bushings (Right)<br>Broken / Crack: Rubber<br>Shoe (Right)                                                                                                                                                                                                                          | Slight                                                                 |
| Wear: Track Link Tread<br>(Left)<br>Wear: Track Link Pins &<br>Bushings (Left)<br>Broken / Crack: Rubber<br>Shoe (Left)<br>Wear: Front Idler (Left)                                                                                                                                                                                                 | Slight<br>No                                                    | Wear: Track Link Pins &<br>Bushings (Right)<br>Broken / Crack: Rubber<br>Shoe (Right)<br>Wear: Front Idler (Right)                                                                                                                                                                                             | Slight<br>No<br>Slight                                                 |
| Wear: Track Link Tread<br>(Left)<br>Wear: Track Link Pins &<br>Bushings (Left)<br>Broken / Crack: Rubber<br>Shoe (Left)<br>Wear: Front Idler (Left)                                                                                                                                                                                                 | Slight No Slight                                                | Wear: Track Link Pins &<br>Bushings (Right)<br>Broken / Crack: Rubber<br>Shoe (Right)<br>Wear: Front Idler (Right)<br>Wear: Sprocket (Right)                                                                                                                                                                   | Slight No Slight Slight                                                |
| Wear: Track Link Tread (Left) Wear: Track Link Pins & Bushings (Left) Broken / Crack: Rubber Shoe (Left) Wear: Front Idler (Left) Wear: Sprocket (Left) Oil / Water / Air Leakage                                                                                                                                                                   | Slight No Slight                                                | Wear: Track Link Pins &<br>Bushings (Right)<br>Broken / Crack: Rubber<br>Shoe (Right)<br>Wear: Front Idler (Right)<br>Wear: Sprocket (Right)                                                                                                                                                                   | Slight No Slight Slight                                                |
| Wear: Track Link Tread (Left) Wear: Track Link Pins & Bushings (Left) Broken / Crack: Rubber Shoe (Left) Wear: Front Idler (Left) Wear: Sprocket (Left) Oil / Water / Air Leakage Oil Leak: Front Pipes Oil Leak: Boom Cylinder                                                                                                                     | Slight No Slight Slight                                         | Wear: Track Link Pins & Bushings (Right) Broken / Crack: Rubber Shoe (Right) Wear: Front Idler (Right) Wear: Sprocket (Right) Oil Leak: Travel Pipes Oil Leak: Boom Cylinder                                                                                                                                   | Slight No Slight Slight None                                           |
| Wear: Track Link Tread (Left) Wear: Track Link Pins & Bushings (Left) Broken / Crack: Rubber Shoe (Left) Wear: Front Idler (Left) Wear: Sprocket (Left) Oil / Water / Air Leakage Oil Leak: Front Pipes Oil Leak: Boom Cylinder (Left) Oil Leak: Bucket Cylinder                                                                                    | Slight No Slight Slight None                                    | Wear: Track Link Pins & Bushings (Right) Broken / Crack: Rubber Shoe (Right) Wear: Front Idler (Right) Wear: Sprocket (Right) Oil Leak: Travel Pipes Oil Leak: Boom Cylinder (Right) Oil Leak: Arm Cylinder                                                                                                    | Slight No Slight Slight None None                                      |
| Wear: Track Link Tread (Left) Wear: Track Link Pins & Bushings (Left) Broken / Crack: Rubber Shoe (Left) Wear: Front Idler (Left) Wear: Sprocket (Left) Oil / Water / Air Leakage Dil Leak: Front Pipes Dil Leak: Boom Cylinder (Left) Dil Leak: Bucket Cylinder (Right)                                                                            | Slight No Slight Slight None None                               | Wear: Track Link Pins & Bushings (Right) Broken / Crack: Rubber Shoe (Right) Wear: Front Idler (Right) Wear: Sprocket (Right) Oil Leak: Travel Pipes  Oil Leak: Boom Cylinder (Right) Oil Leak: Arm Cylinder (Right)                                                                                           | Slight No Slight Slight None None                                      |
| Wear: Track Link Tread (Left) Wear: Track Link Pins & Bushings (Left) Broken / Crack: Rubber Shoe (Left) Wear: Front Idler (Left) Wear: Sprocket (Left) Oil / Water / Air Leakage Oil Leak: Front Pipes Oil Leak: Boom Cylinder (Left) Oil Leak: Bucket Cylinder (Right) Leak: Radiator                                                             | Slight No Slight Slight None None None                          | Wear: Track Link Pins & Bushings (Right) Broken / Crack: Rubber Shoe (Right) Wear: Front Idler (Right) Wear: Sprocket (Right) Oil Leak: Travel Pipes  Oil Leak: Boom Cylinder (Right) Oil Leak: Arm Cylinder (Right) Oil Leak: Oil Cooler                                                                      | Slight No Slight Slight None  None  None  None                         |
| Wear: Track Link Tread (Left) Wear: Track Link Pins & Bushings (Left) Broken / Crack: Rubber Shoe (Left) Wear: Front Idler (Left) Wear: Sprocket (Left) Oil / Water / Air Leakage Oil Leak: Front Pipes Oil Leak: Boom Cylinder (Left) Oil Leak: Bucket Cylinder (Right) Leak: Radiator Oil Leak: Pilot Valve                                       | Slight No Slight Slight None None None None                     | Wear: Track Link Pins & Bushings (Right) Broken / Crack: Rubber Shoe (Right) Wear: Front Idler (Right) Wear: Sprocket (Right) Oil Leak: Travel Pipes  Oil Leak: Boom Cylinder (Right) Oil Leak: Arm Cylinder (Right) Oil Leak: Oil Cooler Oil Leak: Control Valve                                              | Slight No Slight Slight None  None  None  None  None                   |
| Wear: Track Link Tread (Left) Wear: Track Link Pins & Bushings (Left) Broken / Crack: Rubber Shoe (Left) Wear: Front Idler (Left) Wear: Sprocket (Left) Oil / Water / Air Leakage Dil Leak: Front Pipes Dil Leak: Boom Cylinder (Left) Dil Leak: Bucket Cylinder (Right) Leak: Radiator Dil Leak: Pilot Valve Dil Leak: Swing Device                | Slight No Slight Slight None None None None None                | Wear: Track Link Pins & Bushings (Right) Broken / Crack: Rubber Shoe (Right) Wear: Front Idler (Right) Wear: Sprocket (Right) Oil Leak: Travel Pipes  Oil Leak: Boom Cylinder (Right) Oil Leak: Arm Cylinder (Right) Oil Leak: Oil Cooler Oil Leak: Control Valve Oil Leak: Center Joint                       | Slight No Slight Slight None  None  None  None  None  None  None  None |
| Wear: Track Link Tread (Left) Wear: Track Link Pins & Bushings (Left) Broken / Crack: Rubber Shoe (Left) Wear: Front Idler (Left) Wear: Sprocket (Left) Oil / Water / Air Leakage Oil Leak: Front Pipes Oil Leak: Boom Cylinder (Left) Oil Leak: Bucket Cylinder (Right) Leak: Radiator Oil Leak: Pilot Valve Oil Leak: Swing Device Overall Rating | Slight No Slight Slight None None None None None None None None | Wear: Track Link Pins & Bushings (Right) Broken / Crack: Rubber Shoe (Right) Wear: Front Idler (Right) Wear: Sprocket (Right) Oil Leak: Travel Pipes  Oil Leak: Boom Cylinder (Right) Oil Leak: Arm Cylinder (Right) Oil Leak: Oil Cooler Oil Leak: Control Valve Oil Leak: Center Joint Oil Leak: Pump Device | Slight No Slight Slight None  None  None  None None None None N        |
| Wear: Track Link Tread (Left) Wear: Track Link Pins & Bushings (Left) Broken / Crack: Rubber Shoe (Left) Wear: Front Idler (Left) Wear: Sprocket (Left) Oil / Water / Air Leakage Oil Leak: Front Pipes Oil Leak: Boom Cylinder (Left) Oil Leak: Bucket Cylinder (Right) Leak: Radiator Oil Leak: Pilot Valve Oil Leak: Swing Device                | Slight No Slight Slight None None None None None                | Wear: Track Link Pins & Bushings (Right) Broken / Crack: Rubber Shoe (Right) Wear: Front Idler (Right) Wear: Sprocket (Right) Oil Leak: Travel Pipes  Oil Leak: Boom Cylinder (Right) Oil Leak: Arm Cylinder (Right) Oil Leak: Oil Cooler Oil Leak: Control Valve Oil Leak: Center Joint                       | Slight No Slight Slight None  None  None  None  None  None  None  None |