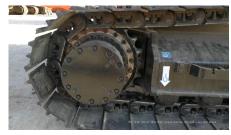

## 2006 (Estimated) Hitachi ZX240-3 Hydraulic Excavator

| Basic information Inspection date                                                                                                                                                                                                                                                                                                                   |                                                                 |                                                                                                                                                                                                                                                                                                                |                                                                        |
|-----------------------------------------------------------------------------------------------------------------------------------------------------------------------------------------------------------------------------------------------------------------------------------------------------------------------------------------------------|-----------------------------------------------------------------|----------------------------------------------------------------------------------------------------------------------------------------------------------------------------------------------------------------------------------------------------------------------------------------------------------------|------------------------------------------------------------------------|
|                                                                                                                                                                                                                                                                                                                                                     | 2021/03/29                                                      | Model                                                                                                                                                                                                                                                                                                          | ZX240-3                                                                |
| Product category                                                                                                                                                                                                                                                                                                                                    | Hydraulic Excavator                                             | Manufacturer                                                                                                                                                                                                                                                                                                   | Hitachi                                                                |
| Serial No.                                                                                                                                                                                                                                                                                                                                          | AWUK104089                                                      | Working hours                                                                                                                                                                                                                                                                                                  | 16 hours (Estimated)                                                   |
| Year of manufacture                                                                                                                                                                                                                                                                                                                                 | 2006 (Estimated)                                                | Engine No.                                                                                                                                                                                                                                                                                                     | To flours (Estimated)                                                  |
| Price                                                                                                                                                                                                                                                                                                                                               | CNY 750,000                                                     | Lingine No.                                                                                                                                                                                                                                                                                                    |                                                                        |
| Country                                                                                                                                                                                                                                                                                                                                             | China                                                           | Yard Location                                                                                                                                                                                                                                                                                                  | Liaoning Province                                                      |
| Dealer                                                                                                                                                                                                                                                                                                                                              | 辽宁恒力                                                            | Dealer                                                                                                                                                                                                                                                                                                         | Lidolling 1 Tovince                                                    |
| Detail Information                                                                                                                                                                                                                                                                                                                                  |                                                                 |                                                                                                                                                                                                                                                                                                                |                                                                        |
| Recommended                                                                                                                                                                                                                                                                                                                                         |                                                                 |                                                                                                                                                                                                                                                                                                                |                                                                        |
| Appearance                                                                                                                                                                                                                                                                                                                                          |                                                                 |                                                                                                                                                                                                                                                                                                                |                                                                        |
| Counter Weight                                                                                                                                                                                                                                                                                                                                      | Good Condition                                                  | Main Frame                                                                                                                                                                                                                                                                                                     | Good Condition                                                         |
| O Frame                                                                                                                                                                                                                                                                                                                                             | Good Condition                                                  | Track Frame                                                                                                                                                                                                                                                                                                    | Good Condition                                                         |
| Cabin                                                                                                                                                                                                                                                                                                                                               | Good Condition                                                  | Door                                                                                                                                                                                                                                                                                                           | Good Condition                                                         |
| Interior                                                                                                                                                                                                                                                                                                                                            |                                                                 |                                                                                                                                                                                                                                                                                                                |                                                                        |
| Cabin Interior                                                                                                                                                                                                                                                                                                                                      | Good Condition                                                  | Seat                                                                                                                                                                                                                                                                                                           | Good Condition                                                         |
| Console                                                                                                                                                                                                                                                                                                                                             | Good Condition                                                  |                                                                                                                                                                                                                                                                                                                |                                                                        |
| Operation                                                                                                                                                                                                                                                                                                                                           |                                                                 |                                                                                                                                                                                                                                                                                                                |                                                                        |
| Engine                                                                                                                                                                                                                                                                                                                                              | Normal                                                          | Exhaust Gas Color                                                                                                                                                                                                                                                                                              | Normal                                                                 |
| Swing                                                                                                                                                                                                                                                                                                                                               | Normal                                                          | Wear: Swing Bearing                                                                                                                                                                                                                                                                                            | Slight                                                                 |
| Traveling                                                                                                                                                                                                                                                                                                                                           | Normal                                                          | Front Attachment                                                                                                                                                                                                                                                                                               | Normal                                                                 |
| Pump Device                                                                                                                                                                                                                                                                                                                                         | Normal                                                          |                                                                                                                                                                                                                                                                                                                |                                                                        |
| Front & Pins                                                                                                                                                                                                                                                                                                                                        |                                                                 |                                                                                                                                                                                                                                                                                                                |                                                                        |
| Boom                                                                                                                                                                                                                                                                                                                                                | Normal                                                          | Arm                                                                                                                                                                                                                                                                                                            | Normal                                                                 |
| Undercarriage / Chassis /                                                                                                                                                                                                                                                                                                                           | / Tires                                                         |                                                                                                                                                                                                                                                                                                                |                                                                        |
|                                                                                                                                                                                                                                                                                                                                                     | No                                                              | Wear: Track Link Tread (Right)                                                                                                                                                                                                                                                                                 | Slight                                                                 |
| Seize: Track Links                                                                                                                                                                                                                                                                                                                                  |                                                                 | (Night)                                                                                                                                                                                                                                                                                                        | 9                                                                      |
| Wear: Track Link Tread                                                                                                                                                                                                                                                                                                                              | Slight                                                          | Wear: Track Link Pins & Bushings (Right)                                                                                                                                                                                                                                                                       | Slight                                                                 |
| Wear: Track Link Tread<br>(Left)<br>Wear: Track Link Pins &<br>Bushings (Left)                                                                                                                                                                                                                                                                      | Slight<br>Slight                                                | Wear: Track Link Pins &                                                                                                                                                                                                                                                                                        |                                                                        |
| Wear: Track Link Tread<br>(Left)<br>Wear: Track Link Pins &<br>Bushings (Left)<br>Broken / Crack: Rubber                                                                                                                                                                                                                                            |                                                                 | Wear: Track Link Pins &<br>Bushings (Right)<br>Broken / Crack: Rubber                                                                                                                                                                                                                                          | Slight                                                                 |
| Wear: Track Link Tread<br>(Left)<br>Wear: Track Link Pins &<br>Bushings (Left)<br>Broken / Crack: Rubber<br>Shoe (Left)                                                                                                                                                                                                                             | Slight                                                          | Wear: Track Link Pins &<br>Bushings (Right)<br>Broken / Crack: Rubber<br>Shoe (Right)                                                                                                                                                                                                                          | Slight                                                                 |
| Wear: Track Link Tread<br>(Left)<br>Wear: Track Link Pins &<br>Bushings (Left)<br>Broken / Crack: Rubber<br>Shoe (Left)<br>Wear: Front Idler (Left)                                                                                                                                                                                                 | Slight<br>No                                                    | Wear: Track Link Pins &<br>Bushings (Right)<br>Broken / Crack: Rubber<br>Shoe (Right)<br>Wear: Front Idler (Right)                                                                                                                                                                                             | Slight<br>No<br>Slight                                                 |
| Wear: Track Link Tread<br>(Left)<br>Wear: Track Link Pins &<br>Bushings (Left)<br>Broken / Crack: Rubber<br>Shoe (Left)<br>Wear: Front Idler (Left)                                                                                                                                                                                                 | Slight No Slight                                                | Wear: Track Link Pins &<br>Bushings (Right)<br>Broken / Crack: Rubber<br>Shoe (Right)<br>Wear: Front Idler (Right)<br>Wear: Sprocket (Right)                                                                                                                                                                   | Slight No Slight Slight                                                |
| Wear: Track Link Tread (Left) Wear: Track Link Pins & Bushings (Left) Broken / Crack: Rubber Shoe (Left) Wear: Front Idler (Left) Wear: Sprocket (Left) Oil / Water / Air Leakage                                                                                                                                                                   | Slight No Slight                                                | Wear: Track Link Pins &<br>Bushings (Right)<br>Broken / Crack: Rubber<br>Shoe (Right)<br>Wear: Front Idler (Right)<br>Wear: Sprocket (Right)                                                                                                                                                                   | Slight No Slight Slight                                                |
| Wear: Track Link Tread (Left) Wear: Track Link Pins & Bushings (Left) Broken / Crack: Rubber Shoe (Left) Wear: Front Idler (Left) Wear: Sprocket (Left) Oil / Water / Air Leakage Oil Leak: Front Pipes Oil Leak: Boom Cylinder                                                                                                                     | Slight No Slight Slight                                         | Wear: Track Link Pins & Bushings (Right) Broken / Crack: Rubber Shoe (Right) Wear: Front Idler (Right) Wear: Sprocket (Right) Oil Leak: Travel Pipes Oil Leak: Boom Cylinder                                                                                                                                   | Slight No Slight Slight None                                           |
| Wear: Track Link Tread (Left) Wear: Track Link Pins & Bushings (Left) Broken / Crack: Rubber Shoe (Left) Wear: Front Idler (Left) Wear: Sprocket (Left) Oil / Water / Air Leakage Oil Leak: Front Pipes Oil Leak: Boom Cylinder (Left) Oil Leak: Bucket Cylinder                                                                                    | Slight No Slight Slight None                                    | Wear: Track Link Pins & Bushings (Right) Broken / Crack: Rubber Shoe (Right) Wear: Front Idler (Right) Wear: Sprocket (Right) Oil Leak: Travel Pipes Oil Leak: Boom Cylinder (Right) Oil Leak: Arm Cylinder                                                                                                    | Slight No Slight Slight None None                                      |
| Wear: Track Link Tread (Left) Wear: Track Link Pins & Bushings (Left) Broken / Crack: Rubber Shoe (Left) Wear: Front Idler (Left) Wear: Sprocket (Left) Oil / Water / Air Leakage Dil Leak: Front Pipes Dil Leak: Boom Cylinder (Left) Dil Leak: Bucket Cylinder (Right)                                                                            | Slight No Slight Slight None None                               | Wear: Track Link Pins & Bushings (Right) Broken / Crack: Rubber Shoe (Right) Wear: Front Idler (Right) Wear: Sprocket (Right) Oil Leak: Travel Pipes  Oil Leak: Boom Cylinder (Right) Oil Leak: Arm Cylinder (Right)                                                                                           | Slight No Slight Slight None None                                      |
| Wear: Track Link Tread (Left) Wear: Track Link Pins & Bushings (Left) Broken / Crack: Rubber Shoe (Left) Wear: Front Idler (Left) Wear: Sprocket (Left) Oil / Water / Air Leakage Oil Leak: Front Pipes Oil Leak: Boom Cylinder (Left) Oil Leak: Bucket Cylinder (Right) Leak: Radiator                                                             | Slight No Slight Slight None None None                          | Wear: Track Link Pins & Bushings (Right) Broken / Crack: Rubber Shoe (Right) Wear: Front Idler (Right) Wear: Sprocket (Right) Oil Leak: Travel Pipes  Oil Leak: Boom Cylinder (Right) Oil Leak: Arm Cylinder (Right) Oil Leak: Oil Cooler                                                                      | Slight No Slight Slight None  None  None  None                         |
| Wear: Track Link Tread (Left) Wear: Track Link Pins & Bushings (Left) Broken / Crack: Rubber Shoe (Left) Wear: Front Idler (Left) Wear: Sprocket (Left) Oil / Water / Air Leakage Oil Leak: Front Pipes Oil Leak: Boom Cylinder (Left) Oil Leak: Bucket Cylinder (Right) Leak: Radiator Oil Leak: Pilot Valve                                       | Slight No Slight Slight None None None None                     | Wear: Track Link Pins & Bushings (Right) Broken / Crack: Rubber Shoe (Right) Wear: Front Idler (Right) Wear: Sprocket (Right) Oil Leak: Travel Pipes  Oil Leak: Boom Cylinder (Right) Oil Leak: Arm Cylinder (Right) Oil Leak: Oil Cooler Oil Leak: Control Valve                                              | Slight No Slight Slight None  None  None  None  None                   |
| Wear: Track Link Tread (Left) Wear: Track Link Pins & Bushings (Left) Broken / Crack: Rubber Shoe (Left) Wear: Front Idler (Left) Wear: Sprocket (Left) Oil / Water / Air Leakage Dil Leak: Front Pipes Dil Leak: Boom Cylinder (Left) Dil Leak: Bucket Cylinder (Right) Leak: Radiator Dil Leak: Pilot Valve Dil Leak: Swing Device                | Slight No Slight Slight None None None None None                | Wear: Track Link Pins & Bushings (Right) Broken / Crack: Rubber Shoe (Right) Wear: Front Idler (Right) Wear: Sprocket (Right) Oil Leak: Travel Pipes  Oil Leak: Boom Cylinder (Right) Oil Leak: Arm Cylinder (Right) Oil Leak: Oil Cooler Oil Leak: Control Valve Oil Leak: Center Joint                       | Slight No Slight Slight None  None  None  None  None  None  None  None |
| Wear: Track Link Tread (Left) Wear: Track Link Pins & Bushings (Left) Broken / Crack: Rubber Shoe (Left) Wear: Front Idler (Left) Wear: Sprocket (Left) Oil / Water / Air Leakage Oil Leak: Front Pipes Oil Leak: Boom Cylinder (Left) Oil Leak: Bucket Cylinder (Right) Leak: Radiator Oil Leak: Pilot Valve Oil Leak: Swing Device Overall Rating | Slight No Slight Slight None None None None None None None None | Wear: Track Link Pins & Bushings (Right) Broken / Crack: Rubber Shoe (Right) Wear: Front Idler (Right) Wear: Sprocket (Right) Oil Leak: Travel Pipes  Oil Leak: Boom Cylinder (Right) Oil Leak: Arm Cylinder (Right) Oil Leak: Oil Cooler Oil Leak: Control Valve Oil Leak: Center Joint Oil Leak: Pump Device | Slight No Slight Slight None  None  None  None None None None N        |
| Wear: Track Link Tread (Left) Wear: Track Link Pins & Bushings (Left) Broken / Crack: Rubber Shoe (Left) Wear: Front Idler (Left) Wear: Sprocket (Left) Oil / Water / Air Leakage Oil Leak: Front Pipes Oil Leak: Boom Cylinder (Left) Oil Leak: Bucket Cylinder (Right) Leak: Radiator Oil Leak: Pilot Valve Oil Leak: Swing Device                | Slight No Slight Slight None None None None None                | Wear: Track Link Pins & Bushings (Right) Broken / Crack: Rubber Shoe (Right) Wear: Front Idler (Right) Wear: Sprocket (Right) Oil Leak: Travel Pipes  Oil Leak: Boom Cylinder (Right) Oil Leak: Arm Cylinder (Right) Oil Leak: Oil Cooler Oil Leak: Control Valve Oil Leak: Center Joint                       | Slight No Slight Slight None  None  None  None  None  None  None  None |