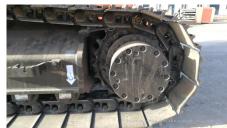

## 2006 (Estimated) Hitachi ZX240-3 Hydraulic Excavator

| Basic information Inspection date                                                                                                                                                                                                                                                                                                                   |                                                                 |                                                                                                                                                                                                                                                                                                                |                                                                        |
|-----------------------------------------------------------------------------------------------------------------------------------------------------------------------------------------------------------------------------------------------------------------------------------------------------------------------------------------------------|-----------------------------------------------------------------|----------------------------------------------------------------------------------------------------------------------------------------------------------------------------------------------------------------------------------------------------------------------------------------------------------------|------------------------------------------------------------------------|
|                                                                                                                                                                                                                                                                                                                                                     | 2021/03/29                                                      | Model                                                                                                                                                                                                                                                                                                          | ZX240-3                                                                |
| Product category                                                                                                                                                                                                                                                                                                                                    | Hydraulic Excavator                                             | Manufacturer                                                                                                                                                                                                                                                                                                   | Hitachi                                                                |
| Serial No.                                                                                                                                                                                                                                                                                                                                          | AWUK104089                                                      | Working hours                                                                                                                                                                                                                                                                                                  | 16 hours (Estimated)                                                   |
| Year of manufacture                                                                                                                                                                                                                                                                                                                                 | 2006 (Estimated)                                                | Engine No.                                                                                                                                                                                                                                                                                                     | To flours (Estimated)                                                  |
| Price                                                                                                                                                                                                                                                                                                                                               | CNY 750,000                                                     | Lingine No.                                                                                                                                                                                                                                                                                                    |                                                                        |
| Country                                                                                                                                                                                                                                                                                                                                             | China                                                           | Yard Location                                                                                                                                                                                                                                                                                                  | Liaoning Province                                                      |
| Dealer                                                                                                                                                                                                                                                                                                                                              | 辽宁恒力                                                            | Dealer                                                                                                                                                                                                                                                                                                         | Lidolling 1 Tovince                                                    |
| Detail Information                                                                                                                                                                                                                                                                                                                                  |                                                                 |                                                                                                                                                                                                                                                                                                                |                                                                        |
| Recommended                                                                                                                                                                                                                                                                                                                                         |                                                                 |                                                                                                                                                                                                                                                                                                                |                                                                        |
| Appearance                                                                                                                                                                                                                                                                                                                                          |                                                                 |                                                                                                                                                                                                                                                                                                                |                                                                        |
| Counter Weight                                                                                                                                                                                                                                                                                                                                      | Good Condition                                                  | Main Frame                                                                                                                                                                                                                                                                                                     | Good Condition                                                         |
| O Frame                                                                                                                                                                                                                                                                                                                                             | Good Condition                                                  | Track Frame                                                                                                                                                                                                                                                                                                    | Good Condition                                                         |
| Cabin                                                                                                                                                                                                                                                                                                                                               | Good Condition                                                  | Door                                                                                                                                                                                                                                                                                                           | Good Condition                                                         |
| Interior                                                                                                                                                                                                                                                                                                                                            |                                                                 |                                                                                                                                                                                                                                                                                                                |                                                                        |
| Cabin Interior                                                                                                                                                                                                                                                                                                                                      | Good Condition                                                  | Seat                                                                                                                                                                                                                                                                                                           | Good Condition                                                         |
| Console                                                                                                                                                                                                                                                                                                                                             | Good Condition                                                  |                                                                                                                                                                                                                                                                                                                |                                                                        |
| Operation                                                                                                                                                                                                                                                                                                                                           |                                                                 |                                                                                                                                                                                                                                                                                                                |                                                                        |
| Engine                                                                                                                                                                                                                                                                                                                                              | Normal                                                          | Exhaust Gas Color                                                                                                                                                                                                                                                                                              | Normal                                                                 |
| Swing                                                                                                                                                                                                                                                                                                                                               | Normal                                                          | Wear: Swing Bearing                                                                                                                                                                                                                                                                                            | Slight                                                                 |
| Traveling                                                                                                                                                                                                                                                                                                                                           | Normal                                                          | Front Attachment                                                                                                                                                                                                                                                                                               | Normal                                                                 |
| Pump Device                                                                                                                                                                                                                                                                                                                                         | Normal                                                          |                                                                                                                                                                                                                                                                                                                |                                                                        |
| Front & Pins                                                                                                                                                                                                                                                                                                                                        |                                                                 |                                                                                                                                                                                                                                                                                                                |                                                                        |
| Boom                                                                                                                                                                                                                                                                                                                                                | Normal                                                          | Arm                                                                                                                                                                                                                                                                                                            | Normal                                                                 |
| Undercarriage / Chassis /                                                                                                                                                                                                                                                                                                                           | / Tires                                                         |                                                                                                                                                                                                                                                                                                                |                                                                        |
|                                                                                                                                                                                                                                                                                                                                                     | No                                                              | Wear: Track Link Tread (Right)                                                                                                                                                                                                                                                                                 | Slight                                                                 |
| Seize: Track Links                                                                                                                                                                                                                                                                                                                                  |                                                                 | (Night)                                                                                                                                                                                                                                                                                                        | 9                                                                      |
| Wear: Track Link Tread                                                                                                                                                                                                                                                                                                                              | Slight                                                          | Wear: Track Link Pins & Bushings (Right)                                                                                                                                                                                                                                                                       | Slight                                                                 |
| Wear: Track Link Tread<br>(Left)<br>Wear: Track Link Pins &<br>Bushings (Left)                                                                                                                                                                                                                                                                      | Slight<br>Slight                                                | Wear: Track Link Pins &                                                                                                                                                                                                                                                                                        |                                                                        |
| Wear: Track Link Tread<br>(Left)<br>Wear: Track Link Pins &<br>Bushings (Left)<br>Broken / Crack: Rubber                                                                                                                                                                                                                                            |                                                                 | Wear: Track Link Pins &<br>Bushings (Right)<br>Broken / Crack: Rubber                                                                                                                                                                                                                                          | Slight                                                                 |
| Wear: Track Link Tread<br>(Left)<br>Wear: Track Link Pins &<br>Bushings (Left)<br>Broken / Crack: Rubber<br>Shoe (Left)                                                                                                                                                                                                                             | Slight                                                          | Wear: Track Link Pins &<br>Bushings (Right)<br>Broken / Crack: Rubber<br>Shoe (Right)                                                                                                                                                                                                                          | Slight                                                                 |
| Wear: Track Link Tread<br>(Left)<br>Wear: Track Link Pins &<br>Bushings (Left)<br>Broken / Crack: Rubber<br>Shoe (Left)<br>Wear: Front Idler (Left)                                                                                                                                                                                                 | Slight<br>No                                                    | Wear: Track Link Pins &<br>Bushings (Right)<br>Broken / Crack: Rubber<br>Shoe (Right)<br>Wear: Front Idler (Right)                                                                                                                                                                                             | Slight<br>No<br>Slight                                                 |
| Wear: Track Link Tread<br>(Left)<br>Wear: Track Link Pins &<br>Bushings (Left)<br>Broken / Crack: Rubber<br>Shoe (Left)<br>Wear: Front Idler (Left)                                                                                                                                                                                                 | Slight No Slight                                                | Wear: Track Link Pins &<br>Bushings (Right)<br>Broken / Crack: Rubber<br>Shoe (Right)<br>Wear: Front Idler (Right)<br>Wear: Sprocket (Right)                                                                                                                                                                   | Slight No Slight Slight                                                |
| Wear: Track Link Tread (Left) Wear: Track Link Pins & Bushings (Left) Broken / Crack: Rubber Shoe (Left) Wear: Front Idler (Left) Wear: Sprocket (Left) Oil / Water / Air Leakage                                                                                                                                                                   | Slight No Slight                                                | Wear: Track Link Pins &<br>Bushings (Right)<br>Broken / Crack: Rubber<br>Shoe (Right)<br>Wear: Front Idler (Right)<br>Wear: Sprocket (Right)                                                                                                                                                                   | Slight No Slight Slight                                                |
| Wear: Track Link Tread (Left) Wear: Track Link Pins & Bushings (Left) Broken / Crack: Rubber Shoe (Left) Wear: Front Idler (Left) Wear: Sprocket (Left) Oil / Water / Air Leakage Oil Leak: Front Pipes Oil Leak: Boom Cylinder                                                                                                                     | Slight No Slight Slight                                         | Wear: Track Link Pins & Bushings (Right) Broken / Crack: Rubber Shoe (Right) Wear: Front Idler (Right) Wear: Sprocket (Right) Oil Leak: Travel Pipes Oil Leak: Boom Cylinder                                                                                                                                   | Slight No Slight Slight None                                           |
| Wear: Track Link Tread (Left) Wear: Track Link Pins & Bushings (Left) Broken / Crack: Rubber Shoe (Left) Wear: Front Idler (Left) Wear: Sprocket (Left) Oil / Water / Air Leakage Oil Leak: Front Pipes Oil Leak: Boom Cylinder (Left) Oil Leak: Bucket Cylinder                                                                                    | Slight No Slight Slight None                                    | Wear: Track Link Pins & Bushings (Right) Broken / Crack: Rubber Shoe (Right) Wear: Front Idler (Right) Wear: Sprocket (Right) Oil Leak: Travel Pipes Oil Leak: Boom Cylinder (Right) Oil Leak: Arm Cylinder                                                                                                    | Slight No Slight Slight None None                                      |
| Wear: Track Link Tread (Left) Wear: Track Link Pins & Bushings (Left) Broken / Crack: Rubber Shoe (Left) Wear: Front Idler (Left) Wear: Sprocket (Left) Oil / Water / Air Leakage Dil Leak: Front Pipes Dil Leak: Boom Cylinder (Left) Dil Leak: Bucket Cylinder (Right)                                                                            | Slight No Slight Slight None None                               | Wear: Track Link Pins & Bushings (Right) Broken / Crack: Rubber Shoe (Right) Wear: Front Idler (Right) Wear: Sprocket (Right) Oil Leak: Travel Pipes  Oil Leak: Boom Cylinder (Right) Oil Leak: Arm Cylinder (Right)                                                                                           | Slight No Slight Slight None None                                      |
| Wear: Track Link Tread (Left) Wear: Track Link Pins & Bushings (Left) Broken / Crack: Rubber Shoe (Left) Wear: Front Idler (Left) Wear: Sprocket (Left) Oil / Water / Air Leakage Oil Leak: Front Pipes Oil Leak: Boom Cylinder (Left) Oil Leak: Bucket Cylinder (Right) Leak: Radiator                                                             | Slight No Slight Slight None None None                          | Wear: Track Link Pins & Bushings (Right) Broken / Crack: Rubber Shoe (Right) Wear: Front Idler (Right) Wear: Sprocket (Right) Oil Leak: Travel Pipes  Oil Leak: Boom Cylinder (Right) Oil Leak: Arm Cylinder (Right) Oil Leak: Oil Cooler                                                                      | Slight No Slight Slight None  None  None  None                         |
| Wear: Track Link Tread (Left) Wear: Track Link Pins & Bushings (Left) Broken / Crack: Rubber Shoe (Left) Wear: Front Idler (Left) Wear: Sprocket (Left) Oil / Water / Air Leakage Oil Leak: Front Pipes Oil Leak: Boom Cylinder (Left) Oil Leak: Bucket Cylinder (Right) Leak: Radiator Oil Leak: Pilot Valve                                       | Slight No Slight Slight None None None None                     | Wear: Track Link Pins & Bushings (Right) Broken / Crack: Rubber Shoe (Right) Wear: Front Idler (Right) Wear: Sprocket (Right) Oil Leak: Travel Pipes  Oil Leak: Boom Cylinder (Right) Oil Leak: Arm Cylinder (Right) Oil Leak: Oil Cooler Oil Leak: Control Valve                                              | Slight No Slight Slight None  None  None  None  None                   |
| Wear: Track Link Tread (Left) Wear: Track Link Pins & Bushings (Left) Broken / Crack: Rubber Shoe (Left) Wear: Front Idler (Left) Wear: Sprocket (Left) Oil / Water / Air Leakage Dil Leak: Front Pipes Dil Leak: Boom Cylinder (Left) Dil Leak: Bucket Cylinder (Right) Leak: Radiator Dil Leak: Pilot Valve Dil Leak: Swing Device                | Slight No Slight Slight None None None None None                | Wear: Track Link Pins & Bushings (Right) Broken / Crack: Rubber Shoe (Right) Wear: Front Idler (Right) Wear: Sprocket (Right) Oil Leak: Travel Pipes  Oil Leak: Boom Cylinder (Right) Oil Leak: Arm Cylinder (Right) Oil Leak: Oil Cooler Oil Leak: Control Valve Oil Leak: Center Joint                       | Slight No Slight Slight None  None  None  None  None  None  None  None |
| Wear: Track Link Tread (Left) Wear: Track Link Pins & Bushings (Left) Broken / Crack: Rubber Shoe (Left) Wear: Front Idler (Left) Wear: Sprocket (Left) Oil / Water / Air Leakage Oil Leak: Front Pipes Oil Leak: Boom Cylinder (Left) Oil Leak: Bucket Cylinder (Right) Leak: Radiator Oil Leak: Pilot Valve Oil Leak: Swing Device Overall Rating | Slight No Slight Slight None None None None None None None None | Wear: Track Link Pins & Bushings (Right) Broken / Crack: Rubber Shoe (Right) Wear: Front Idler (Right) Wear: Sprocket (Right) Oil Leak: Travel Pipes  Oil Leak: Boom Cylinder (Right) Oil Leak: Arm Cylinder (Right) Oil Leak: Oil Cooler Oil Leak: Control Valve Oil Leak: Center Joint Oil Leak: Pump Device | Slight No Slight Slight None  None  None  None None None None N        |
| Wear: Track Link Tread (Left) Wear: Track Link Pins & Bushings (Left) Broken / Crack: Rubber Shoe (Left) Wear: Front Idler (Left) Wear: Sprocket (Left) Oil / Water / Air Leakage Oil Leak: Front Pipes Oil Leak: Boom Cylinder (Left) Oil Leak: Bucket Cylinder (Right) Leak: Radiator Oil Leak: Pilot Valve Oil Leak: Swing Device                | Slight No Slight Slight None None None None None                | Wear: Track Link Pins & Bushings (Right) Broken / Crack: Rubber Shoe (Right) Wear: Front Idler (Right) Wear: Sprocket (Right) Oil Leak: Travel Pipes  Oil Leak: Boom Cylinder (Right) Oil Leak: Arm Cylinder (Right) Oil Leak: Oil Cooler Oil Leak: Control Valve Oil Leak: Center Joint                       | Slight No Slight Slight None  None  None  None  None  None  None  None |