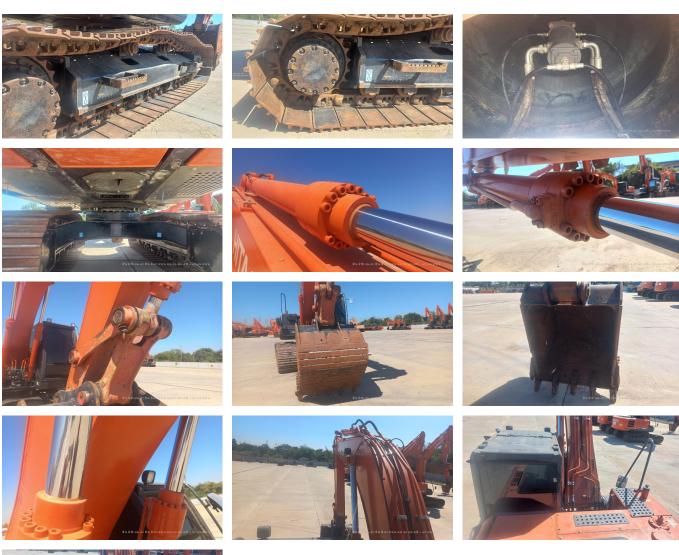

## 2024 Hitachi ZX210-6 Hydraulic Excavator

| Dealer                            | HCMT                      | Dealer        |                    |
|-----------------------------------|---------------------------|---------------|--------------------|
|                                   |                           |               | Nong Khae District |
| Price<br>Country                  | THB 3,000,000<br>Thailand | Yard Location | Nong Khae District |
| Year of manufacture               | 2024                      | Engine No.    |                    |
| Serial No.                        | HCMDF8F3K00100300         | Working hours | 1416 hours         |
| Product category                  | Hydraulic Excavator       | Manufacturer  | Hitachi            |
| Basic information Inspection date | 2024/12/19                | Model         | ZX210-6            |