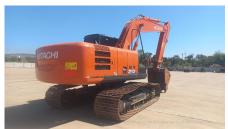

## 2024 Hitachi ZX210-6 Hydraulic Excavator

| Dealer                            | HCMT                      | Dealer        |                    |
|-----------------------------------|---------------------------|---------------|--------------------|
|                                   |                           |               | Nong Khae District |
| Price<br>Country                  | THB 3,000,000<br>Thailand | Yard Location | Nong Khae District |
| Year of manufacture               | 2024                      | Engine No.    |                    |
| Serial No.                        | HCMDF8F3K00100300         | Working hours | 1416 hours         |
| Product category                  | Hydraulic Excavator       | Manufacturer  | Hitachi            |
| Basic information Inspection date | 2024/12/19                | Model         | ZX210-6            |