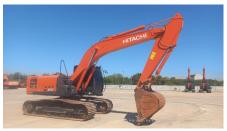

## 2024 Hitachi ZX210-6 Hydraulic Excavator

| Dealer                            | HCMT                      | Dealer        |                    |
|-----------------------------------|---------------------------|---------------|--------------------|
|                                   |                           |               | Nong Khae District |
| Price<br>Country                  | THB 3,000,000<br>Thailand | Yard Location | Nong Khae District |
| Year of manufacture               | 2024                      | Engine No.    |                    |
| Serial No.                        | HCMDF8F3K00100300         | Working hours | 1416 hours         |
| Product category                  | Hydraulic Excavator       | Manufacturer  | Hitachi            |
| Basic information Inspection date | 2024/12/19                | Model         | ZX210-6            |