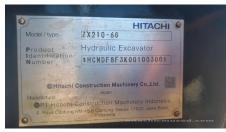

## 2024 Hitachi ZX210-6 Hydraulic Excavator

| Dealer                            | HCMT                      | Dealer        |                    |
|-----------------------------------|---------------------------|---------------|--------------------|
|                                   |                           |               | Nong Khae District |
| Price<br>Country                  | THB 3,000,000<br>Thailand | Yard Location | Nong Khae District |
| Year of manufacture               | 2024                      | Engine No.    |                    |
| Serial No.                        | HCMDF8F3K00100300         | Working hours | 1416 hours         |
| Product category                  | Hydraulic Excavator       | Manufacturer  | Hitachi            |
| Basic information Inspection date | 2024/12/19                | Model         | ZX210-6            |