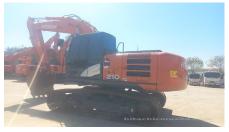

## 2024 Hitachi ZX210-6 Hydraulic Excavator

| Dealer                            | HCMT                      | Dealer        |                    |
|-----------------------------------|---------------------------|---------------|--------------------|
|                                   |                           |               | Nong Khae District |
| Price<br>Country                  | THB 3,000,000<br>Thailand | Yard Location | Nong Khae District |
| Year of manufacture               | 2024                      | Engine No.    |                    |
| Serial No.                        | HCMDF8F3K00100300         | Working hours | 1416 hours         |
| Product category                  | Hydraulic Excavator       | Manufacturer  | Hitachi            |
| Basic information Inspection date | 2024/12/19                | Model         | ZX210-6            |