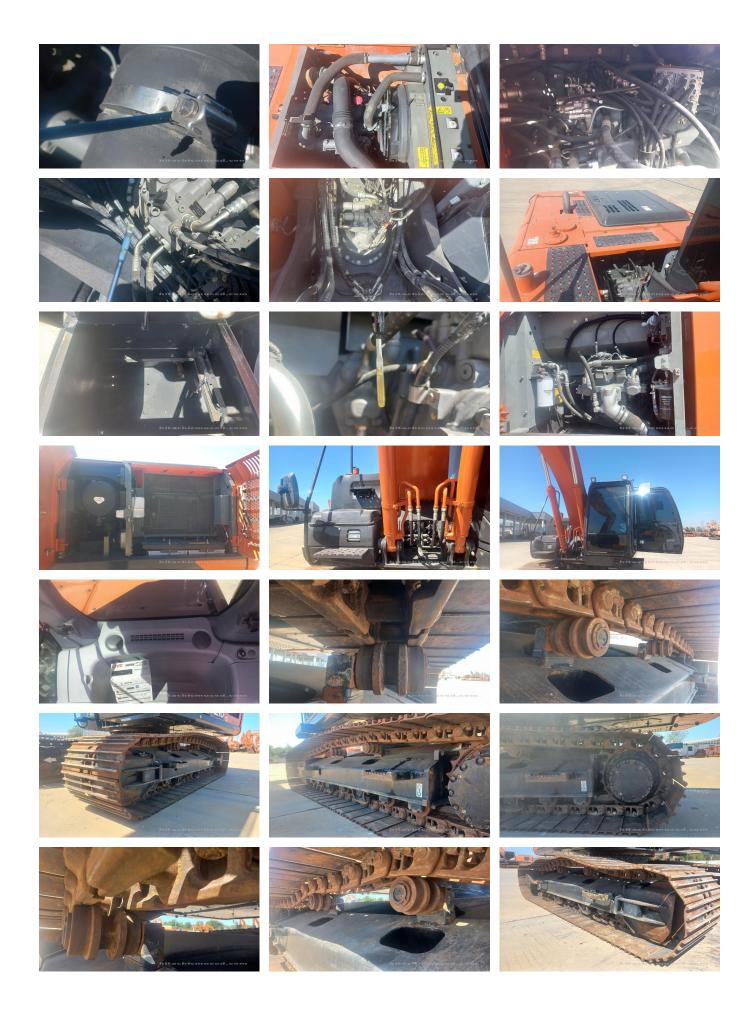

## 2024 Hitachi ZX210-6 Hydraulic Excavator

| Dealer                            | HCMT                      | Dealer        |                    |
|-----------------------------------|---------------------------|---------------|--------------------|
|                                   |                           |               | Nong Khae District |
| Price<br>Country                  | THB 3,000,000<br>Thailand | Yard Location | Nong Khae District |
| Year of manufacture               | 2024                      | Engine No.    |                    |
| Serial No.                        | HCMDF8F3K00100300         | Working hours | 1416 hours         |
| Product category                  | Hydraulic Excavator       | Manufacturer  | Hitachi            |
| Basic information Inspection date | 2024/12/19                | Model         | ZX210-6            |