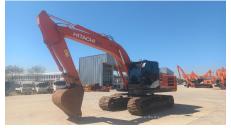

## 2024 Hitachi ZX210-6 Hydraulic Excavator

| Dealer                            | HCMT                      | Dealer        |                    |
|-----------------------------------|---------------------------|---------------|--------------------|
|                                   |                           |               | Nong Khae District |
| Price<br>Country                  | THB 3,000,000<br>Thailand | Yard Location | Nong Khae District |
| Year of manufacture               | 2024                      | Engine No.    |                    |
| Serial No.                        | HCMDF8F3K00100300         | Working hours | 1416 hours         |
| Product category                  | Hydraulic Excavator       | Manufacturer  | Hitachi            |
| Basic information Inspection date | 2024/12/19                | Model         | ZX210-6            |