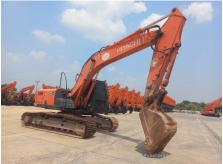

## 2011 Hitachi ZX200LC-3 Hydraulic Excavator

| ព័ត៌មានមូលដ្ឋឋាន                |                     |                        |                    |
|---------------------------------|---------------------|------------------------|--------------------|
| កាលបរិច្ <b>ឆទេអធិការកិច្</b> ច | 2024/04/24          | ជុំរូ                  | ZX200LC-3          |
| ប្រភទេផលិតផល                    | Hydraulic Excavator | ក្ <b>រុមហ៊ុន</b> ផលិត | Hitachi            |
| លខេស៊ីរី                        | HCM1U100C00211794   | ម៉ោងធ្វើើការ           | 9902 ម៉ <b>ោង</b>  |
| ភ្នំនាំផលិត                     | 2011                | លខេម៉ាសីន              | 6BG1 - 359052      |
| កម្មល់                          | THB 1,850,000       |                        |                    |
| ប្ទរទសេ                         | Thailand            | ទីតាំងទីធ្លា           | Nong Khae District |
| រុនកចកែបេ្យ                     | HCMT                | អ្នកចកែប <b>្យើ</b>    |                    |