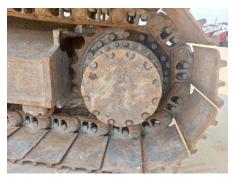

## 2011 Hitachi ZX200LC-3 Hydraulic Excavator

| ព័ត៌មានមូលដ្ឋឋាន                |                     |                        |                    |
|---------------------------------|---------------------|------------------------|--------------------|
| កាលបរិច្ <b>ឆទេអធិការកិច្</b> ច | 2024/04/24          | ជុំរូ                  | ZX200LC-3          |
| ប្រភទេផលិតផល                    | Hydraulic Excavator | ក្ <b>រុមហ៊ុន</b> ផលិត | Hitachi            |
| លខេស៊ីរី                        | HCM1U100C00211794   | ម៉ោងធ្វើើការ           | 9902 ម៉ <b>ោង</b>  |
| ភ្នំនាំផលិត                     | 2011                | លខេម៉ាសីន              | 6BG1 - 359052      |
| កម្មល់                          | THB 1,850,000       |                        |                    |
| ប្ទរទសេ                         | Thailand            | ទីតាំងទីធ្លា           | Nong Khae District |
| រុនកចកែបេ្យ                     | HCMT                | អ្នកចកែប <b>្យើ</b>    |                    |