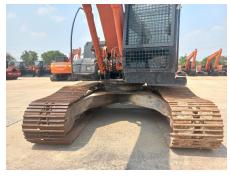

-----------|
| កាលបរិច្ <b>ឆទេអធិការកិច្</b> ច | 2024/04/24          | ជុំរូ                  | ZX200LC-3          |
| ប្រភទេផលិតផល                    | Hydraulic Excavator | ក្ <b>រុមហ៊ុន</b> ផលិត | Hitachi            |
| លខេស៊ីរី                        | HCM1U100C00211794   | ម៉ោងធ្វើើការ           | 9902 ម៉ <b>ោង</b>  |
| ភ្នំនាំផលិត                     | 2011                | លខេម៉ាសីន              | 6BG1 - 359052      |
| កម្មល់                          | THB 1,850,000       |                        |                    |
| ប្ទរទសេ                         | Thailand            | ទីតាំងទីធ្លា           | Nong Khae District |
| រុនកចកែបេ្យ                     | HCMT                | អ្នកចកែប <b>្យើ</b>    |                    |

Detail Information

## Recommended