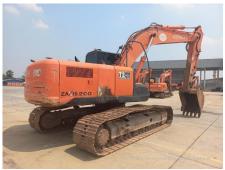

## 2011 Hitachi ZX200LC-3 Hydraulic Excavator

| ព័ត៌មានមូលដ្ឋឋាន                |                     |                        |                    |
|---------------------------------|---------------------|------------------------|--------------------|
| កាលបរិច្ <b>ឆទេអធិការកិច្</b> ច | 2024/04/24          | ជុំរូ                  | ZX200LC-3          |
| ប្រភទេផលិតផល                    | Hydraulic Excavator | ក្ <b>រុមហ៊ុន</b> ផលិត | Hitachi            |
| លខេស៊ីរី                        | HCM1U100C00211794   | ម៉ោងធ្វើើការ           | 9902 ម៉ <b>ោង</b>  |
| ភ្នំនាំផលិត                     | 2011                | លខេម៉ាសីន              | 6BG1 - 359052      |
| កម្មល់                          | THB 1,850,000       |                        |                    |
| ប្ទរទសេ                         | Thailand            | ទីតាំងទីធ្លា           | Nong Khae District |
| រុនកចកែបេ្យ                     | HCMT                | អ្នកចកែប <b>្យើ</b>    |                    |