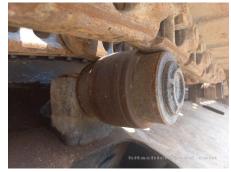

## 2011 Hitachi ZX200LC-3 Hydraulic Excavator

| ព័ត៌មានមូលដ្ឋឋាន                |                     |                        |                    |
|---------------------------------|---------------------|------------------------|--------------------|
| កាលបរិច្ <b>ឆទេអធិការកិច្</b> ច | 2024/04/24          | ជុំរូ                  | ZX200LC-3          |
| ប្រភទេផលិតផល                    | Hydraulic Excavator | ក្ <b>រុមហ៊ុន</b> ផលិត | Hitachi            |
| លខេស៊ីរី                        | HCM1U100C00211794   | ម៉ោងធ្វើើការ           | 9902 ម៉ <b>ោង</b>  |
| ភ្នំនាំផលិត                     | 2011                | លខេម៉ាសីន              | 6BG1 - 359052      |
| កម្មល់                          | THB 1,850,000       |                        |                    |
| ប្ទរទសេ                         | Thailand            | ទីតាំងទីធ្លា           | Nong Khae District |
| រុនកចកែបេ្យ                     | HCMT                | អ្នកចកែប <b>្យើ</b>    |                    |