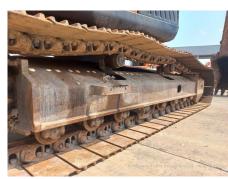

## 2011 Hitachi ZX200LC-3 Hydraulic Excavator

| ព័ត៌មានមូលដ្ឋឋាន                |                     |                        |                    |
|---------------------------------|---------------------|------------------------|--------------------|
| កាលបរិច្ <b>ឆទេអធិការកិច្</b> ច | 2024/04/24          | ជុំរូ                  | ZX200LC-3          |
| ប្រភទេផលិតផល                    | Hydraulic Excavator | ក្ <b>រុមហ៊ុន</b> ផលិត | Hitachi            |
| លខេស៊ីរី                        | HCM1U100C00211794   | ម៉ោងធ្វើើការ           | 9902 ម៉ <b>ោង</b>  |
| ភ្នំនាំផលិត                     | 2011                | លខេម៉ាសីន              | 6BG1 - 359052      |
| កម្មល់                          | THB 1,850,000       |                        |                    |
| ប្ទរទសេ                         | Thailand            | ទីតាំងទីធ្លា           | Nong Khae District |
| រុនកចកែបេ្យ                     | HCMT                | អ្នកចកែប <b>្យើ</b>    |                    |