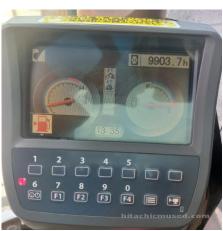

## 2011 Hitachi ZX200LC-3 Hydraulic Excavator

| ព័ត៌មានមូលដ្ឋឋាន                |                     |                        |                    |
|---------------------------------|---------------------|------------------------|--------------------|
| កាលបរិច្ <b>ឆទេអធិការកិច្</b> ច | 2024/04/24          | ជុំរូ                  | ZX200LC-3          |
| ប្រភទេផលិតផល                    | Hydraulic Excavator | ក្ <b>រុមហ៊ុន</b> ផលិត | Hitachi            |
| លខេស៊ីរី                        | HCM1U100C00211794   | ម៉ោងធ្វើើការ           | 9902 ម៉ <b>ោង</b>  |
| ភ្នំនាំផលិត                     | 2011                | លខេម៉ាសីន              | 6BG1 - 359052      |
| កម្មល់                          | THB 1,850,000       |                        |                    |
| ប្ទរទសេ                         | Thailand            | ទីតាំងទីធ្លា           | Nong Khae District |
| រុនកចកែបេ្យ                     | HCMT                | អ្នកចកែប <b>្យើ</b>    |                    |