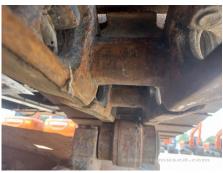

## 2011 Hitachi ZX200LC-3 Hydraulic Excavator

| ព័ត៌មានមូលដ្ឋឋាន                |                     |                        |                    |
|---------------------------------|---------------------|------------------------|--------------------|
| កាលបរិច្ <b>ឆទេអធិការកិច្</b> ច | 2024/04/24          | ជុំរូ                  | ZX200LC-3          |
| ប្រភទេផលិតផល                    | Hydraulic Excavator | ក្ <b>រុមហ៊ុន</b> ផលិត | Hitachi            |
| លខេស៊ីរី                        | HCM1U100C00211794   | ម៉ោងធ្វើើការ           | 9902 ម៉ <b>ោង</b>  |
| ភ្នំនាំផលិត                     | 2011                | លខេម៉ាសីន              | 6BG1 - 359052      |
| កម្មល់                          | THB 1,850,000       |                        |                    |
| ប្ទរទសេ                         | Thailand            | ទីតាំងទីធ្លា           | Nong Khae District |
| រុនកចកែបេ្យ                     | HCMT                | អ្នកចកែប <b>្យើ</b>    |                    |