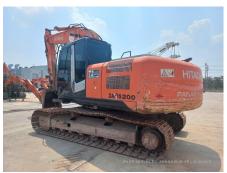

## 2011 Hitachi ZX200LC-3 Hydraulic Excavator

| ព័ត៌មានមូលដ្ឋឋាន                |                     |                        |                    |
|---------------------------------|---------------------|------------------------|--------------------|
| កាលបរិច្ <b>ឆទេអធិការកិច្</b> ច | 2024/04/24          | ជុំរូ                  | ZX200LC-3          |
| ប្រភទេផលិតផល                    | Hydraulic Excavator | ក្ <b>រុមហ៊ុន</b> ផលិត | Hitachi            |
| លខេស៊ីរី                        | HCM1U100C00211794   | ម៉ោងធ្វើើការ           | 9902 ម៉ <b>ោង</b>  |
| ភ្នំនាំផលិត                     | 2011                | លខេម៉ាសីន              | 6BG1 - 359052      |
| កម្មល់                          | THB 1,850,000       |                        |                    |
| ប្ទរទសេ                         | Thailand            | ទីតាំងទីធ្លា           | Nong Khae District |
| រុនកចកែបេ្យ                     | HCMT                | អ្នកចកែប <b>្យើ</b>    |                    |