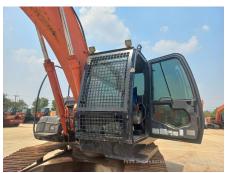

## 2011 Hitachi ZX200LC-3 Hydraulic Excavator

| ព័ត៌មានមូលដ្ឋឋាន                |                     |                        |                    |
|---------------------------------|---------------------|------------------------|--------------------|
| កាលបរិច្ <b>ឆទេអធិការកិច្</b> ច | 2024/04/24          | ជុំរូ                  | ZX200LC-3          |
| ប្រភទេផលិតផល                    | Hydraulic Excavator | ក្ <b>រុមហ៊ុន</b> ផលិត | Hitachi            |
| លខេស៊ីរី                        | HCM1U100C00211794   | ម៉ោងធ្វើើការ           | 9902 ម៉ <b>ោង</b>  |
| ភ្នំនាំផលិត                     | 2011                | លខេម៉ាសីន              | 6BG1 - 359052      |
| កម្មល់                          | THB 1,850,000       |                        |                    |
| ប្ទរទសេ                         | Thailand            | ទីតាំងទីធ្លា           | Nong Khae District |
| រុនកចកែបេ្យ                     | HCMT                | អ្នកចកែប <b>្យើ</b>    |                    |