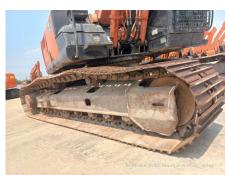

## 2011 Hitachi ZX200LC-3 Hydraulic Excavator

| ព័ត៌មានមូលដ្ឋឋាន                |                     |                        |                    |
|---------------------------------|---------------------|------------------------|--------------------|
| កាលបរិច្ <b>ឆទេអធិការកិច្</b> ច | 2024/04/24          | ជុំរូ                  | ZX200LC-3          |
| ប្រភទេផលិតផល                    | Hydraulic Excavator | ក្ <b>រុមហ៊ុន</b> ផលិត | Hitachi            |
| លខេស៊ីរី                        | HCM1U100C00211794   | ម៉ោងធ្វើើការ           | 9902 ម៉ <b>ោង</b>  |
| ភ្នំនាំផលិត                     | 2011                | លខេម៉ាសីន              | 6BG1 - 359052      |
| កម្មល់                          | THB 1,850,000       |                        |                    |
| ប្ទរទសេ                         | Thailand            | ទីតាំងទីធ្លា           | Nong Khae District |
| រុនកចកែបេ្យ                     | HCMT                | អ្នកចកែប <b>្យើ</b>    |                    |