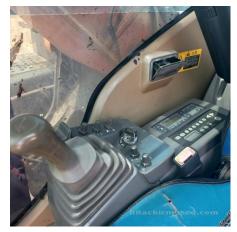

## 2011 Hitachi ZX200LC-3 Hydraulic Excavator

| ព័ត៌មានមូលដ្ឋឋាន                |                     |                        |                    |
|---------------------------------|---------------------|------------------------|--------------------|
| កាលបរិច្ <b>ឆទេអធិការកិច្</b> ច | 2024/04/24          | ជុំរូ                  | ZX200LC-3          |
| ប្រភទេផលិតផល                    | Hydraulic Excavator | ក្ <b>រុមហ៊ុន</b> ផលិត | Hitachi            |
| លខេស៊ីរី                        | HCM1U100C00211794   | ម៉ោងធ្វើើការ           | 9902 ម៉ <b>ោង</b>  |
| ភ្នំនាំផលិត                     | 2011                | លខេម៉ាសីន              | 6BG1 - 359052      |
| កម្មល់                          | THB 1,850,000       |                        |                    |
| ប្ទរទសេ                         | Thailand            | ទីតាំងទីធ្លា           | Nong Khae District |
| រុនកចកែបេ្យ                     | HCMT                | អ្នកចកែប <b>្យើ</b>    |                    |