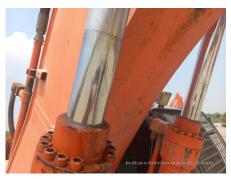

---------------|
| កាលបរិច្ <b>ឆទេអធិការកិច្</b> ច | 2024/04/24          | ជុំរូ                  | ZX200LC-3          |
| ប្រភទេផលិតផល                    | Hydraulic Excavator | ក្ <b>រុមហ៊ុន</b> ផលិត | Hitachi            |
| លខេស៊ីរី                        | HCM1U100C00211794   | ម៉ោងធ្វើើការ           | 9902 ម៉ <b>ោង</b>  |
| ភ្នំនាំផលិត                     | 2011                | លខេម៉ាសីន              | 6BG1 - 359052      |
| កម្មល់                          | THB 1,850,000       |                        |                    |
| ប្ទរទសេ                         | Thailand            | ទីតាំងទីធ្លា           | Nong Khae District |
| រុនកចកែបេ្យ                     | HCMT                | អ្នកចកែប <b>្យើ</b>    |                    |

Detail Information

## Recommended