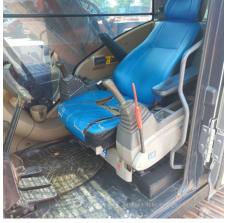

-----------------|
| កាលបរិច្ <b>ឆទេអធិការកិច្</b> ច | 2024/04/24          | ជុំរូ                  | ZX200LC-3          |
| ប្រភទេផលិតផល                    | Hydraulic Excavator | ក្ <b>រុមហ៊ុន</b> ផលិត | Hitachi            |
| លខេស៊ីរី                        | HCM1U100C00211794   | ម៉ោងធ្វើើការ           | 9902 ម៉ <b>ោង</b>  |
| ភ្នំនាំផលិត                     | 2011                | លខេម៉ាសីន              | 6BG1 - 359052      |
| កម្មល់                          | THB 1,850,000       |                        |                    |
| ប្ទរទសេ                         | Thailand            | ទីតាំងទីធ្លា           | Nong Khae District |
| រុនកចកែបេ្យ                     | HCMT                | អ្នកចកែប <b>្យើ</b>    |                    |

Detail Information

## Recommended