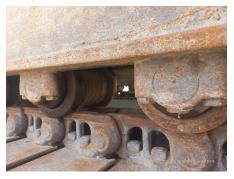

| កាលបរិច្ <b>ឆទេអធិការកិច្</b> ច | 2024/04/24          | ជុំរូ                  | ZX200LC-3          |
| ប្រភទេផលិតផល                    | Hydraulic Excavator | ក្ <b>រុមហ៊ុន</b> ផលិត | Hitachi            |
| លខេស៊ីរី                        | HCM1U100C00211794   | ម៉ោងធ្វើើការ           | 9902 ម៉ <b>ោង</b>  |
| ភ្នំនាំផលិត                     | 2011                | លខេម៉ាសីន              | 6BG1 - 359052      |
| កម្មល់                          | THB 1,850,000       |                        |                    |
| ប្ទរទសេ                         | Thailand            | ទីតាំងទីធ្លា           | Nong Khae District |
| រុនកចកែបេ្យ                     | HCMT                | អ្នកចកែប <b>្យើ</b>    |                    |

Detail Information

## Recommended