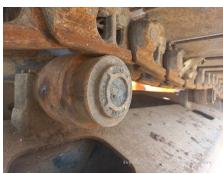

## 2011 Hitachi ZX200LC-3 Hydraulic Excavator

| ព័ត៌មានមូលដ្ឋឋាន                |                     |                        |                    |
|---------------------------------|---------------------|------------------------|--------------------|
| កាលបរិច្ <b>ឆទេអធិការកិច្</b> ច | 2024/04/24          | ជុំរូ                  | ZX200LC-3          |
| ប្រភទេផលិតផល                    | Hydraulic Excavator | ក្ <b>រុមហ៊ុន</b> ផលិត | Hitachi            |
| លខេស៊ីរី                        | HCM1U100C00211794   | ម៉ោងធ្វើើការ           | 9902 ម៉ <b>ោង</b>  |
| ភ្នំនាំផលិត                     | 2011                | លខេម៉ាសីន              | 6BG1 - 359052      |
| កម្មល់                          | THB 1,850,000       |                        |                    |
| ប្ទរទសេ                         | Thailand            | ទីតាំងទីធ្លា           | Nong Khae District |
| រុនកចកែបេ្យ                     | HCMT                | អ្នកចកែប <b>្យើ</b>    |                    |