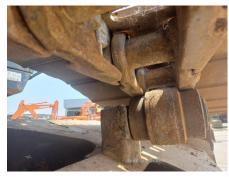

## 2011 Hitachi ZX200LC-3 Hydraulic Excavator

| ព័ត៌មានមូលដ្ឋឋាន                |                     |                        |                    |
|---------------------------------|---------------------|------------------------|--------------------|
| កាលបរិច្ <b>ឆទេអធិការកិច្</b> ច | 2024/04/24          | ជុំរូ                  | ZX200LC-3          |
| ប្រភទេផលិតផល                    | Hydraulic Excavator | ក្ <b>រុមហ៊ុន</b> ផលិត | Hitachi            |
| លខេស៊ីរី                        | HCM1U100C00211794   | ម៉ោងធ្វើើការ           | 9902 ម៉ <b>ោង</b>  |
| ភ្នំនាំផលិត                     | 2011                | លខេម៉ាសីន              | 6BG1 - 359052      |
| កម្មល់                          | THB 1,850,000       |                        |                    |
| ប្ទរទសេ                         | Thailand            | ទីតាំងទីធ្លា           | Nong Khae District |
| រុនកចកែបេ្យ                     | HCMT                | អ្នកចកែប <b>្យើ</b>    |                    |