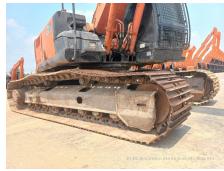

## 2011 Hitachi ZX200LC-3 Hydraulic Excavator

| ព័ត៌មានមូលដ្ឋឋាន                |                     |                        |                    |
|---------------------------------|---------------------|------------------------|--------------------|
| កាលបរិច្ <b>ឆទេអធិការកិច្</b> ច | 2024/04/24          | ជុំរូ                  | ZX200LC-3          |
| ប្រភទេផលិតផល                    | Hydraulic Excavator | ក្ <b>រុមហ៊ុន</b> ផលិត | Hitachi            |
| លខេស៊ីរី                        | HCM1U100C00211794   | ម៉ោងធ្វើើការ           | 9902 ម៉ <b>ោង</b>  |
| ភ្នំនាំផលិត                     | 2011                | លខេម៉ាសីន              | 6BG1 - 359052      |
| កម្មល់                          | THB 1,850,000       |                        |                    |
| ប្ទរទសេ                         | Thailand            | ទីតាំងទីធ្លា           | Nong Khae District |
| រុនកចកែបេ្យ                     | HCMT                | អ្នកចកែប <b>្យើ</b>    |                    |