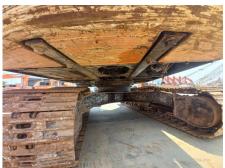

កាលបរិច្ <b>ឆទេអធិការកិច្</b> ច | 2024/04/24          | ជុំរូ                  | ZX200LC-3          |
| ប្រភទេផលិតផល                    | Hydraulic Excavator | ក្ <b>រុមហ៊ុន</b> ផលិត | Hitachi            |
| លខេស៊ីរី                        | HCM1U100C00211794   | ម៉ោងធ្វើើការ           | 9902 ម៉ <b>ោង</b>  |
| ភ្នំនាំផលិត                     | 2011                | លខេម៉ាសីន              | 6BG1 - 359052      |
| កម្មល់                          | THB 1,850,000       |                        |                    |
| ប្ទរទសេ                         | Thailand            | ទីតាំងទីធ្លា           | Nong Khae District |
| រុនកចកែបេ្យ                     | HCMT                | អ្នកចកែប <b>្យើ</b>    |                    |

Detail Information

## Recommended