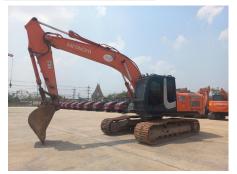

## 2011 Hitachi ZX200LC-3 Hydraulic Excavator

| ព័ត៌មានមូលដ្ឋឋាន                |                     |                        |                    |
|---------------------------------|---------------------|------------------------|--------------------|
| កាលបរិច្ <b>ឆទេអធិការកិច្</b> ច | 2024/04/24          | ជុំរូ                  | ZX200LC-3          |
| ប្រភទេផលិតផល                    | Hydraulic Excavator | ក្ <b>រុមហ៊ុន</b> ផលិត | Hitachi            |
| លខេស៊ីរី                        | HCM1U100C00211794   | ម៉ោងធ្វើើការ           | 9902 ម៉ <b>ោង</b>  |
| ភ្នំនាំផលិត                     | 2011                | លខេម៉ាសីន              | 6BG1 - 359052      |
| កម្មល់                          | THB 1,850,000       |                        |                    |
| ប្ទរទសេ                         | Thailand            | ទីតាំងទីធ្លា           | Nong Khae District |
| រុនកចកែបេ្យ                     | HCMT                | អ្នកចកែប <b>្យើ</b>    |                    |