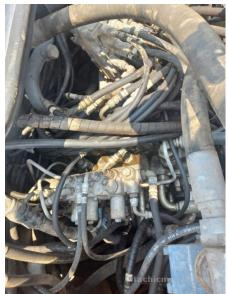

-------------|
| កាលបរិច្ <b>ឆទេអធិការកិច្</b> ច | 2024/04/24          | ជុំរូ                  | ZX200LC-3          |
| ប្រភទេផលិតផល                    | Hydraulic Excavator | ក្ <b>រុមហ៊ុន</b> ផលិត | Hitachi            |
| លខេស៊ីរី                        | HCM1U100C00211794   | ម៉ោងធ្វើើការ           | 9902 ម៉ <b>ោង</b>  |
| ភ្នំនាំផលិត                     | 2011                | លខេម៉ាសីន              | 6BG1 - 359052      |
| កម្មល់                          | THB 1,850,000       |                        |                    |
| ប្ទរទសេ                         | Thailand            | ទីតាំងទីធ្លា           | Nong Khae District |
| រុនកចកែបេ្យ                     | HCMT                | អ្នកចកែប <b>្យើ</b>    |                    |

Detail Information

## Recommended