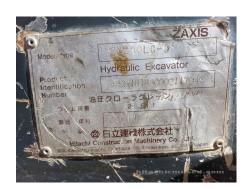

## 2011 Hitachi ZX200LC-3 Hydraulic Excavator

| ព័ត៌មានមូលដ្ឋឋាន                |                     |                        |                    |
|---------------------------------|---------------------|------------------------|--------------------|
| កាលបរិច្ <b>ឆទេអធិការកិច្</b> ច | 2024/04/24          | ជុំរូ                  | ZX200LC-3          |
| ប្រភទេផលិតផល                    | Hydraulic Excavator | ក្ <b>រុមហ៊ុន</b> ផលិត | Hitachi            |
| លខេស៊ីរី                        | HCM1U100C00211794   | ម៉ោងធ្វើើការ           | 9902 ម៉ <b>ោង</b>  |
| ភ្នំនាំផលិត                     | 2011                | លខេម៉ាសីន              | 6BG1 - 359052      |
| កម្មល់                          | THB 1,850,000       |                        |                    |
| ប្ទរទសេ                         | Thailand            | ទីតាំងទីធ្លា           | Nong Khae District |
| រុនកចកែបេ្យ                     | HCMT                | អ្នកចកែប <b>្យើ</b>    |                    |