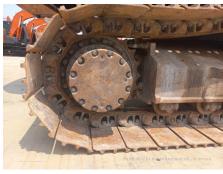

-|
| កាលបរិច្ <b>ឆទេអធិការកិច្</b> ច | 2024/04/24          | ជុំរូ                  | ZX200LC-3          |
| ប្រភទេផលិតផល                    | Hydraulic Excavator | ក្ <b>រុមហ៊ុន</b> ផលិត | Hitachi            |
| លខេស៊ីរី                        | HCM1U100C00211794   | ម៉ោងធ្វើើការ           | 9902 ម៉ <b>ោង</b>  |
| ភ្នំនាំផលិត                     | 2011                | លខេម៉ាសីន              | 6BG1 - 359052      |
| កម្មល់                          | THB 1,850,000       |                        |                    |
| ប្ទរទសេ                         | Thailand            | ទីតាំងទីធ្លា           | Nong Khae District |
| រុនកចកែបេ្យ                     | HCMT                | អ្នកចកែប <b>្យើ</b>    |                    |

Detail Information

## Recommended