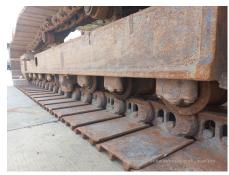

ាលបរិច្ <b>ឆទេអធិការកិច្</b> ច | 2024/04/24          | ជុំរូ                  | ZX200LC-3          |
| ប្រភទេផលិតផល                    | Hydraulic Excavator | ក្ <b>រុមហ៊ុន</b> ផលិត | Hitachi            |
| លខេស៊ីរី                        | HCM1U100C00211794   | ម៉ោងធ្វើើការ           | 9902 ម៉ <b>ោង</b>  |
| ភ្នំនាំផលិត                     | 2011                | លខេម៉ាសីន              | 6BG1 - 359052      |
| កម្មល់                          | THB 1,850,000       |                        |                    |
| ប្ទរទសេ                         | Thailand            | ទីតាំងទីធ្លា           | Nong Khae District |
| រុនកចកែបេ្យ                     | HCMT                | អ្នកចកែប <b>្យើ</b>    |                    |

Detail Information

## Recommended