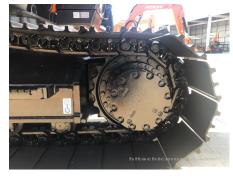

## 2023 Hitachi ZX210 Hydraulic Excavator

| ព័ត៌មានមូលដ្ឋឋាន                |                     |                      |                    |
|---------------------------------|---------------------|----------------------|--------------------|
| កាលបរិច្ <b>ឆទេអ</b> ធិការកិច្ច | 2023/12/18          | កំរូ                 | ZX210              |
| ប្រភទេផលិតផល                    | Hydraulic Excavator | ក្សុមហ៊ុនផលិត        | Hitachi            |
| លខេស៊ីរ៉េ                       | HCMDF8F3C00100199   | ម៉ <b>ោងធ្</b> វើការ | 103 ម៉ <b>ោ</b> ង  |
| ឆ្ននាំផលិត                      | 2023                | លខេម៉ាសីន            |                    |
| តម្ <b>ល</b> ៃ                  | THB 3,156,500       |                      |                    |
| ប្ទរទសេ                         | Thailand            | ទីតាំងទីធ្លា         | Nong Khae District |
| អ្នកចកែប្យេ                     | НСМТ                | អ្នកចកែប <b>ៀ</b>    |                    |