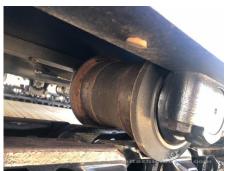

្ <b>ឆទេអ</b> ធិការកិច្ច | 2023/12/18          | កំរូ                 | ZX210              |
| ប្រភទេផលិតផល                    | Hydraulic Excavator | ក្សុមហ៊ុនផលិត        | Hitachi            |
| លខេស៊ីរ៉េ                       | HCMDF8F3C00100199   | ម៉ <b>ោងធ្</b> វើការ | 103 ម៉ <b>ោ</b> ង  |
| ឆ្ននាំផលិត                      | 2023                | លខេម៉ាសីន            |                    |
| តម្ <b>ល</b> ៃ                  | THB 3,156,500       |                      |                    |
| ប្ទរទសេ                         | Thailand            | ទីតាំងទីធ្លា         | Nong Khae District |
| អ្នកចកែប្យេ                     | НСМТ                | អ្នកចកែប <b>ៀ</b>    |                    |

Detail Information

## Recommended