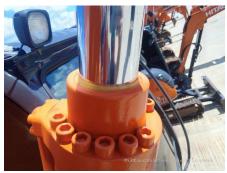

## 2023 Hitachi ZX210 Hydraulic Excavator

| ព័ត៌មានមូលដ្ឋឋាន                |                     |                      |                    |
|---------------------------------|---------------------|----------------------|--------------------|
| កាលបរិច្ <b>ឆទេអ</b> ធិការកិច្ច | 2023/12/18          | កំរូ                 | ZX210              |
| ប្រភទេផលិតផល                    | Hydraulic Excavator | ក្សុមហ៊ុនផលិត        | Hitachi            |
| លខេស៊ីរ៉េ                       | HCMDF8F3C00100199   | ម៉ <b>ោងធ្</b> វើការ | 103 ម៉ <b>ោ</b> ង  |
| ឆ្ននាំផលិត                      | 2023                | លខេម៉ាសីន            |                    |
| តម្ <b>ល</b> ៃ                  | THB 3,156,500       |                      |                    |
| ប្ទរទសេ                         | Thailand            | ទីតាំងទីធ្លា         | Nong Khae District |
| អ្នកចកែប្យេ                     | НСМТ                | អ្នកចកែប <b>ៀ</b>    |                    |