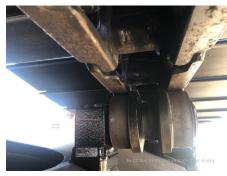

## 2023 Hitachi ZX210 Hydraulic Excavator

| ព័ត៌មានមូលដ្ឋឋាន                |                     |                      |                    |
|---------------------------------|---------------------|----------------------|--------------------|
| កាលបរិច្ <b>ឆទេអ</b> ធិការកិច្ច | 2023/12/18          | កំរូ                 | ZX210              |
| ប្រភទេផលិតផល                    | Hydraulic Excavator | ក្សុមហ៊ុនផលិត        | Hitachi            |
| លខេស៊ីរ៉េ                       | HCMDF8F3C00100199   | ម៉ <b>ោងធ្</b> វើការ | 103 ម៉ <b>ោ</b> ង  |
| ឆ្ននាំផលិត                      | 2023                | លខេម៉ាសីន            |                    |
| តម្ <b>ល</b> ៃ                  | THB 3,156,500       |                      |                    |
| ប្ទរទសេ                         | Thailand            | ទីតាំងទីធ្លា         | Nong Khae District |
| អ្នកចកែប្យេ                     | НСМТ                | អ្នកចកែប <b>ៀ</b>    |                    |