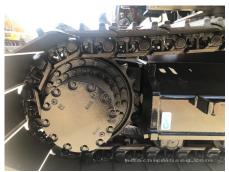

## 2023 Hitachi ZX210 Hydraulic Excavator

| ព័ត៌មានមូលដ្ឋឋាន                |                     |                      |                    |
|---------------------------------|---------------------|----------------------|--------------------|
| កាលបរិច្ <b>ឆទេអ</b> ធិការកិច្ច | 2023/12/18          | កំរូ                 | ZX210              |
| ប្រភទេផលិតផល                    | Hydraulic Excavator | ក្សុមហ៊ុនផលិត        | Hitachi            |
| លខេស៊ីរ៉េ                       | HCMDF8F3C00100199   | ម៉ <b>ោងធ្</b> វើការ | 103 ម៉ <b>ោ</b> ង  |
| ឆ្ននាំផលិត                      | 2023                | លខេម៉ាសីន            |                    |
| តម្ <b>ល</b> ៃ                  | THB 3,156,500       |                      |                    |
| ប្ទរទសេ                         | Thailand            | ទីតាំងទីធ្លា         | Nong Khae District |
| អ្នកចកែប្យេ                     | НСМТ                | អ្នកចកែប <b>ៀ</b>    |                    |