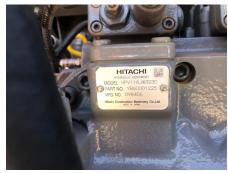

## 2023 Hitachi ZX210 Hydraulic Excavator

| ព័ត៌មានមូលដ្ឋឋាន                |                     |                      |                    |
|---------------------------------|---------------------|----------------------|--------------------|
| កាលបរិច្ <b>ឆទេអ</b> ធិការកិច្ច | 2023/12/18          | កំរូ                 | ZX210              |
| ប្រភទេផលិតផល                    | Hydraulic Excavator | ក្សុមហ៊ុនផលិត        | Hitachi            |
| លខេស៊ីរ៉េ                       | HCMDF8F3C00100199   | ម៉ <b>ោងធ្</b> វើការ | 103 ម៉ <b>ោ</b> ង  |
| ឆ្ននាំផលិត                      | 2023                | លខេម៉ាសីន            |                    |
| តម្ <b>ល</b> ៃ                  | THB 3,156,500       |                      |                    |
| ប្ទរទសេ                         | Thailand            | ទីតាំងទីធ្លា         | Nong Khae District |
| អ្នកចកែប្យេ                     | НСМТ                | អ្នកចកែប <b>ៀ</b>    |                    |