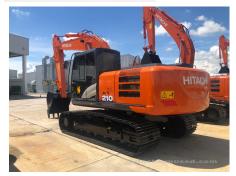

## 2023 Hitachi ZX210 Hydraulic Excavator

| ព័ត៌មានមូលដ្ឋឋាន                |                     |                      |                    |
|---------------------------------|---------------------|----------------------|--------------------|
| កាលបរិច្ <b>ឆទេអ</b> ធិការកិច្ច | 2023/12/18          | កំរូ                 | ZX210              |
| ប្រភទេផលិតផល                    | Hydraulic Excavator | ក្សុមហ៊ុនផលិត        | Hitachi            |
| លខេស៊ីរ៉េ                       | HCMDF8F3C00100199   | ម៉ <b>ោងធ្</b> វើការ | 103 ម៉ <b>ោ</b> ង  |
| ឆ្ននាំផលិត                      | 2023                | លខេម៉ាសីន            |                    |
| តម្ <b>ល</b> ៃ                  | THB 3,156,500       |                      |                    |
| ប្ទរទសេ                         | Thailand            | ទីតាំងទីធ្លា         | Nong Khae District |
| អ្នកចកែប្យេ                     | НСМТ                | អ្នកចកែប <b>ៀ</b>    |                    |