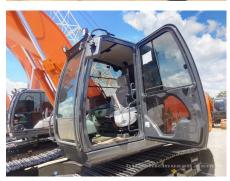

--------------|--------------------|
| កាលបរិច្ <b>ឆទេអ</b> ធិការកិច្ច | 2023/12/18          | កំរូ                 | ZX210              |
| ប្រភទេផលិតផល                    | Hydraulic Excavator | ក្សុមហ៊ុនផលិត        | Hitachi            |
| លខេស៊ីរ៉េ                       | HCMDF8F3C00100199   | ម៉ <b>ោងធ្</b> វើការ | 103 ម៉ <b>ោ</b> ង  |
| ឆ្ននាំផលិត                      | 2023                | លខេម៉ាសីន            |                    |
| តម្ <b>ល</b> ៃ                  | THB 3,156,500       |                      |                    |
| ប្ទរទសេ                         | Thailand            | ទីតាំងទីធ្លា         | Nong Khae District |
| អ្នកចកែប្យេ                     | НСМТ                | អ្នកចកែប <b>ៀ</b>    |                    |

Detail Information

## Recommended