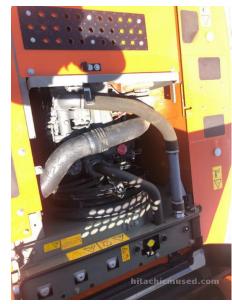

កំរូ                 | ZX210              |
| ប្រភទេផលិតផល                    | Hydraulic Excavator | ក្សុមហ៊ុនផលិត        | Hitachi            |
| លខេស៊ីរ៉េ                       | HCMDF8F3C00100199   | ម៉ <b>ោងធ្</b> វើការ | 103 ម៉ <b>ោ</b> ង  |
| ឆ្ននាំផលិត                      | 2023                | លខេម៉ាសីន            |                    |
| តម្ <b>ល</b> ៃ                  | THB 3,156,500       |                      |                    |
| ប្ទរទសេ                         | Thailand            | ទីតាំងទីធ្លា         | Nong Khae District |
| អ្នកចកែប្យេ                     | НСМТ                | អ្នកចកែប <b>ៀ</b>    |                    |

Detail Information

## Recommended