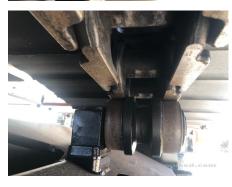

## 2023 Hitachi ZX210 Hydraulic Excavator

| ព័ត៌មានមូលដ្ឋឋាន                |                     |                      |                    |
|---------------------------------|---------------------|----------------------|--------------------|
| កាលបរិច្ <b>ឆទេអ</b> ធិការកិច្ច | 2023/12/18          | កំរូ                 | ZX210              |
| ប្រភទេផលិតផល                    | Hydraulic Excavator | ក្សុមហ៊ុនផលិត        | Hitachi            |
| លខេស៊ីរ៉េ                       | HCMDF8F3C00100199   | ម៉ <b>ោងធ្</b> វើការ | 103 ម៉ <b>ោ</b> ង  |
| ឆ្ននាំផលិត                      | 2023                | លខេម៉ាសីន            |                    |
| តម្ <b>ល</b> ៃ                  | THB 3,156,500       |                      |                    |
| ប្ទរទសេ                         | Thailand            | ទីតាំងទីធ្លា         | Nong Khae District |
| អ្នកចកែប្យេ                     | НСМТ                | អ្នកចកែប <b>ៀ</b>    |                    |