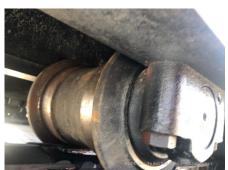

## 2023 Hitachi ZX210 Hydraulic Excavator

| ព័ត៌មានមូលដ្ឋឋាន                |                     |                      |                    |
|---------------------------------|---------------------|----------------------|--------------------|
| កាលបរិច្ <b>ឆទេអ</b> ធិការកិច្ច | 2023/12/18          | កំរូ                 | ZX210              |
| ប្រភទេផលិតផល                    | Hydraulic Excavator | ក្សុមហ៊ុនផលិត        | Hitachi            |
| លខេស៊ីរ៉េ                       | HCMDF8F3C00100199   | ម៉ <b>ោងធ្</b> វើការ | 103 ម៉ <b>ោ</b> ង  |
| ឆ្ននាំផលិត                      | 2023                | លខេម៉ាសីន            |                    |
| តម្ <b>ល</b> ៃ                  | THB 3,156,500       |                      |                    |
| ប្ទរទសេ                         | Thailand            | ទីតាំងទីធ្លា         | Nong Khae District |
| អ្នកចកែប្យេ                     | НСМТ                | អ្នកចកែប <b>ៀ</b>    |                    |