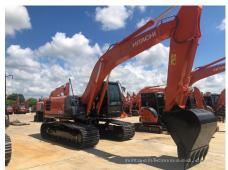

## 2023 Hitachi ZX210 Hydraulic Excavator

| ព័ត៌មានមូលដ្ឋឋាន                |                     |                      |                    |
|---------------------------------|---------------------|----------------------|--------------------|
| កាលបរិច្ <b>ឆទេអ</b> ធិការកិច្ច | 2023/12/18          | កំរូ                 | ZX210              |
| ប្រភទេផលិតផល                    | Hydraulic Excavator | ក្សុមហ៊ុនផលិត        | Hitachi            |
| លខេស៊ីរ៉េ                       | HCMDF8F3C00100199   | ម៉ <b>ោងធ្</b> វើការ | 103 ម៉ <b>ោ</b> ង  |
| ឆ្ននាំផលិត                      | 2023                | លខេម៉ាសីន            |                    |
| តម្ <b>ល</b> ៃ                  | THB 3,156,500       |                      |                    |
| ប្ទរទសេ                         | Thailand            | ទីតាំងទីធ្លា         | Nong Khae District |
| អ្នកចកែប្យេ                     | НСМТ                | អ្នកចកែប <b>ៀ</b>    |                    |