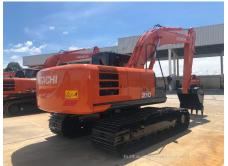

## 2023 Hitachi ZX210 Hydraulic Excavator

| ព័ត៌មានមូលដ្ឋឋាន                |                     |                      |                    |
|---------------------------------|---------------------|----------------------|--------------------|
| កាលបរិច្ <b>ឆទេអ</b> ធិការកិច្ច | 2023/12/18          | កំរូ                 | ZX210              |
| ប្រភទេផលិតផល                    | Hydraulic Excavator | ក្សុមហ៊ុនផលិត        | Hitachi            |
| លខេស៊ីរ៉េ                       | HCMDF8F3C00100199   | ម៉ <b>ោងធ្</b> វើការ | 103 ម៉ <b>ោ</b> ង  |
| ឆ្ននាំផលិត                      | 2023                | លខេម៉ាសីន            |                    |
| តម្ <b>ល</b> ៃ                  | THB 3,156,500       |                      |                    |
| ប្ទរទសេ                         | Thailand            | ទីតាំងទីធ្លា         | Nong Khae District |
| អ្នកចកែប្យេ                     | НСМТ                | អ្នកចកែប <b>ៀ</b>    |                    |