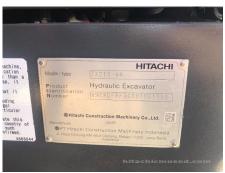

## 2023 Hitachi ZX210 Hydraulic Excavator

| ព័ត៌មានមូលដ្ឋឋាន                |                     |                      |                    |
|---------------------------------|---------------------|----------------------|--------------------|
| កាលបរិច្ <b>ឆទេអ</b> ធិការកិច្ច | 2023/12/18          | កំរូ                 | ZX210              |
| ប្រភទេផលិតផល                    | Hydraulic Excavator | ក្សុមហ៊ុនផលិត        | Hitachi            |
| លខេស៊ីរ៉េ                       | HCMDF8F3C00100199   | ម៉ <b>ោងធ្</b> វើការ | 103 ម៉ <b>ោ</b> ង  |
| ឆ្ននាំផលិត                      | 2023                | លខេម៉ាសីន            |                    |
| តម្ <b>ល</b> ៃ                  | THB 3,156,500       |                      |                    |
| ប្ទរទសេ                         | Thailand            | ទីតាំងទីធ្លា         | Nong Khae District |
| អ្នកចកែប្យេ                     | НСМТ                | អ្នកចកែប <b>ៀ</b>    |                    |