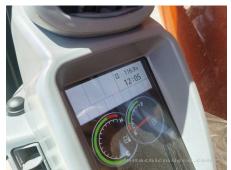

## 2023 Hitachi ZX210 Hydraulic Excavator

| ព័ត៌មានមូលដ្ឋឋាន                |                     |                      |                    |
|---------------------------------|---------------------|----------------------|--------------------|
| កាលបរិច្ <b>ឆទេអ</b> ធិការកិច្ច | 2023/12/18          | កំរូ                 | ZX210              |
| ប្រភទេផលិតផល                    | Hydraulic Excavator | ក្សុមហ៊ុនផលិត        | Hitachi            |
| លខេស៊ីរ៉េ                       | HCMDF8F3C00100199   | ម៉ <b>ោងធ្</b> វើការ | 103 ម៉ <b>ោ</b> ង  |
| ឆ្ននាំផលិត                      | 2023                | លខេម៉ាសីន            |                    |
| តម្ <b>ល</b> ៃ                  | THB 3,156,500       |                      |                    |
| ប្ទរទសេ                         | Thailand            | ទីតាំងទីធ្លា         | Nong Khae District |
| អ្នកចកែប្យេ                     | НСМТ                | អ្នកចកែប <b>ៀ</b>    |                    |