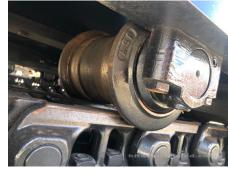

## 2023 Hitachi ZX210 Hydraulic Excavator

| ព័ត៌មានមូលដ្ឋឋាន                |                     |                      |                    |
|---------------------------------|---------------------|----------------------|--------------------|
| កាលបរិច្ <b>ឆទេអ</b> ធិការកិច្ច | 2023/12/18          | កំរូ                 | ZX210              |
| ប្រភទេផលិតផល                    | Hydraulic Excavator | ក្សុមហ៊ុនផលិត        | Hitachi            |
| លខេស៊ីរ៉េ                       | HCMDF8F3C00100199   | ម៉ <b>ោងធ្</b> វើការ | 103 ម៉ <b>ោ</b> ង  |
| ឆ្ននាំផលិត                      | 2023                | លខេម៉ាសីន            |                    |
| តម្ <b>ល</b> ៃ                  | THB 3,156,500       |                      |                    |
| ប្ទរទសេ                         | Thailand            | ទីតាំងទីធ្លា         | Nong Khae District |
| អ្នកចកែប្យេ                     | НСМТ                | អ្នកចកែប <b>ៀ</b>    |                    |