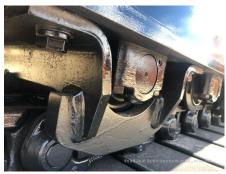

## 2023 Hitachi ZX210 Hydraulic Excavator

| ព័ត៌មានមូលដ្ឋឋាន                |                     |                      |                    |
|---------------------------------|---------------------|----------------------|--------------------|
| កាលបរិច្ <b>ឆទេអ</b> ធិការកិច្ច | 2023/12/18          | កំរូ                 | ZX210              |
| ប្រភទេផលិតផល                    | Hydraulic Excavator | ក្សុមហ៊ុនផលិត        | Hitachi            |
| លខេស៊ីរ៉េ                       | HCMDF8F3C00100199   | ម៉ <b>ោងធ្</b> វើការ | 103 ម៉ <b>ោ</b> ង  |
| ឆ្ននាំផលិត                      | 2023                | លខេម៉ាសីន            |                    |
| តម្ <b>ល</b> ៃ                  | THB 3,156,500       |                      |                    |
| ប្ទរទសេ                         | Thailand            | ទីតាំងទីធ្លា         | Nong Khae District |
| អ្នកចកែប្យេ                     | НСМТ                | អ្នកចកែប <b>ៀ</b>    |                    |