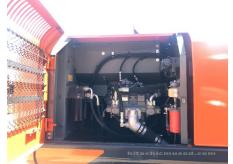

## 2023 Hitachi ZX210 Hydraulic Excavator

| ព័ត៌មានមូលដ្ឋឋាន                |                     |                      |                    |
|---------------------------------|---------------------|----------------------|--------------------|
| កាលបរិច្ <b>ឆទេអ</b> ធិការកិច្ច | 2023/12/18          | កំរូ                 | ZX210              |
| ប្រភទេផលិតផល                    | Hydraulic Excavator | ក្សុមហ៊ុនផលិត        | Hitachi            |
| លខេស៊ីរ៉េ                       | HCMDF8F3C00100199   | ម៉ <b>ោងធ្</b> វើការ | 103 ម៉ <b>ោ</b> ង  |
| ឆ្ននាំផលិត                      | 2023                | លខេម៉ាសីន            |                    |
| តម្ <b>ល</b> ៃ                  | THB 3,156,500       |                      |                    |
| ប្ទរទសេ                         | Thailand            | ទីតាំងទីធ្លា         | Nong Khae District |
| អ្នកចកែប្យេ                     | НСМТ                | អ្នកចកែប <b>ៀ</b>    |                    |