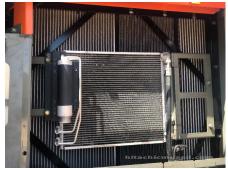

## 2023 Hitachi ZX210 Hydraulic Excavator

| ព័ត៌មានមូលដ្ឋឋាន                |                     |                      |                    |
|---------------------------------|---------------------|----------------------|--------------------|
| កាលបរិច្ <b>ឆទេអ</b> ធិការកិច្ច | 2023/12/18          | កំរូ                 | ZX210              |
| ប្រភទេផលិតផល                    | Hydraulic Excavator | ក្សុមហ៊ុនផលិត        | Hitachi            |
| លខេស៊ីរ៉េ                       | HCMDF8F3C00100199   | ម៉ <b>ោងធ្</b> វើការ | 103 ម៉ <b>ោ</b> ង  |
| ឆ្ននាំផលិត                      | 2023                | លខេម៉ាសីន            |                    |
| តម្ <b>ល</b> ៃ                  | THB 3,156,500       |                      |                    |
| ប្ទរទសេ                         | Thailand            | ទីតាំងទីធ្លា         | Nong Khae District |
| អ្នកចកែប្យេ                     | НСМТ                | អ្នកចកែប <b>ៀ</b>    |                    |