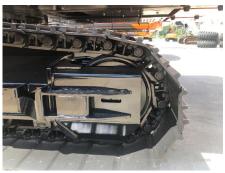

## 2023 Hitachi ZX210 Hydraulic Excavator

| ព័ត៌មានមូលដ្ឋឋាន                |                     |                      |                    |
|---------------------------------|---------------------|----------------------|--------------------|
| កាលបរិច្ <b>ឆទេអ</b> ធិការកិច្ច | 2023/12/18          | កំរូ                 | ZX210              |
| ប្រភទេផលិតផល                    | Hydraulic Excavator | ក្សុមហ៊ុនផលិត        | Hitachi            |
| លខេស៊ីរ៉េ                       | HCMDF8F3C00100199   | ម៉ <b>ោងធ្</b> វើការ | 103 ម៉ <b>ោ</b> ង  |
| ឆ្ននាំផលិត                      | 2023                | លខេម៉ាសីន            |                    |
| តម្ <b>ល</b> ៃ                  | THB 3,156,500       |                      |                    |
| ប្ទរទសេ                         | Thailand            | ទីតាំងទីធ្លា         | Nong Khae District |
| អ្នកចកែប្យេ                     | НСМТ                | អ្នកចកែប <b>ៀ</b>    |                    |