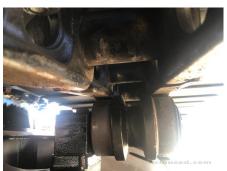

## 2023 Hitachi ZX210 Hydraulic Excavator

| ព័ត៌មានមូលដ្ឋឋាន                |                     |                      |                    |
|---------------------------------|---------------------|----------------------|--------------------|
| កាលបរិច្ <b>ឆទេអ</b> ធិការកិច្ច | 2023/12/18          | កំរូ                 | ZX210              |
| ប្រភទេផលិតផល                    | Hydraulic Excavator | ក្សុមហ៊ុនផលិត        | Hitachi            |
| លខេស៊ីរ៉េ                       | HCMDF8F3C00100199   | ម៉ <b>ោងធ្</b> វើការ | 103 ម៉ <b>ោ</b> ង  |
| ឆ្ននាំផលិត                      | 2023                | លខេម៉ាសីន            |                    |
| តម្ <b>ល</b> ៃ                  | THB 3,156,500       |                      |                    |
| ប្ទរទសេ                         | Thailand            | ទីតាំងទីធ្លា         | Nong Khae District |
| អ្នកចកែប្យេ                     | НСМТ                | អ្នកចកែប <b>ៀ</b>    |                    |