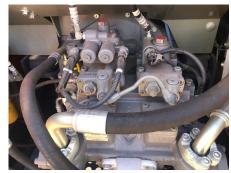

## 2023 Hitachi ZX210 Hydraulic Excavator

| ព័ត៌មានមូលដ្ឋឋាន                |                     |                      |                    |
|---------------------------------|---------------------|----------------------|--------------------|
| កាលបរិច្ <b>ឆទេអ</b> ធិការកិច្ច | 2023/12/18          | កំរូ                 | ZX210              |
| ប្រភទេផលិតផល                    | Hydraulic Excavator | ក្សុមហ៊ុនផលិត        | Hitachi            |
| លខេស៊ីរ៉េ                       | HCMDF8F3C00100199   | ម៉ <b>ោងធ្</b> វើការ | 103 ម៉ <b>ោ</b> ង  |
| ឆ្ននាំផលិត                      | 2023                | លខេម៉ាសីន            |                    |
| តម្ <b>ល</b> ៃ                  | THB 3,156,500       |                      |                    |
| ប្ទរទសេ                         | Thailand            | ទីតាំងទីធ្លា         | Nong Khae District |
| អ្នកចកែប្យេ                     | НСМТ                | អ្នកចកែប <b>ៀ</b>    |                    |