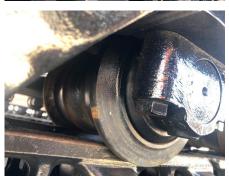

ទេអ</b> ធិការកិច្ច | 2023/12/18          | កំរូ                 | ZX210              |
| ប្រភទេផលិតផល                    | Hydraulic Excavator | ក្សុមហ៊ុនផលិត        | Hitachi            |
| លខេស៊ីរ៉េ                       | HCMDF8F3C00100199   | ម៉ <b>ោងធ្</b> វើការ | 103 ម៉ <b>ោ</b> ង  |
| ឆ្ននាំផលិត                      | 2023                | លខេម៉ាសីន            |                    |
| តម្ <b>ល</b> ៃ                  | THB 3,156,500       |                      |                    |
| ប្ទរទសេ                         | Thailand            | ទីតាំងទីធ្លា         | Nong Khae District |
| អ្នកចកែប្យេ                     | НСМТ                | អ្នកចកែប <b>ៀ</b>    |                    |

Detail Information

## Recommended