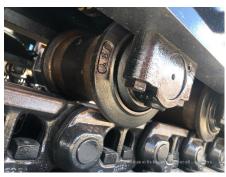

## 2023 Hitachi ZX210 Hydraulic Excavator

| ព័ត៌មានមូលដ្ឋឋាន                |                     |                      |                    |
|---------------------------------|---------------------|----------------------|--------------------|
| កាលបរិច្ <b>ឆទេអ</b> ធិការកិច្ច | 2023/12/18          | កំរូ                 | ZX210              |
| ប្រភទេផលិតផល                    | Hydraulic Excavator | ក្សុមហ៊ុនផលិត        | Hitachi            |
| លខេស៊ីរ៉េ                       | HCMDF8F3C00100199   | ម៉ <b>ោងធ្</b> វើការ | 103 ម៉ <b>ោ</b> ង  |
| ឆ្ននាំផលិត                      | 2023                | លខេម៉ាសីន            |                    |
| តម្ <b>ល</b> ៃ                  | THB 3,156,500       |                      |                    |
| ប្ទរទសេ                         | Thailand            | ទីតាំងទីធ្លា         | Nong Khae District |
| អ្នកចកែប្យេ                     | НСМТ                | អ្នកចកែប <b>ៀ</b>    |                    |