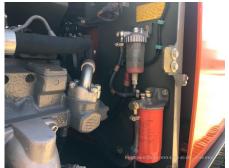

## 2023 Hitachi ZX210 Hydraulic Excavator

| ព័ត៌មានមូលដ្ឋឋាន                |                     |                      |                    |
|---------------------------------|---------------------|----------------------|--------------------|
| កាលបរិច្ <b>ឆទេអ</b> ធិការកិច្ច | 2023/12/18          | កំរូ                 | ZX210              |
| ប្រភទេផលិតផល                    | Hydraulic Excavator | ក្សុមហ៊ុនផលិត        | Hitachi            |
| លខេស៊ីរ៉េ                       | HCMDF8F3C00100199   | ម៉ <b>ោងធ្</b> វើការ | 103 ម៉ <b>ោ</b> ង  |
| ឆ្ននាំផលិត                      | 2023                | លខេម៉ាសីន            |                    |
| តម្ <b>ល</b> ៃ                  | THB 3,156,500       |                      |                    |
| ប្ទរទសេ                         | Thailand            | ទីតាំងទីធ្លា         | Nong Khae District |
| អ្នកចកែប្យេ                     | НСМТ                | អ្នកចកែប <b>ៀ</b>    |                    |