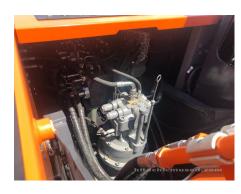

| កំរូ                 | ZX210              |
| ប្រភទេផលិតផល                    | Hydraulic Excavator | ក្សុមហ៊ុនផលិត        | Hitachi            |
| លខេស៊ីរ៉េ                       | HCMDF8F3C00100199   | ម៉ <b>ោងធ្</b> វើការ | 103 ម៉ <b>ោ</b> ង  |
| ឆ្ននាំផលិត                      | 2023                | លខេម៉ាសីន            |                    |
| តម្ <b>ល</b> ៃ                  | THB 3,156,500       |                      |                    |
| ប្ទរទសេ                         | Thailand            | ទីតាំងទីធ្លា         | Nong Khae District |
| អ្នកចកែប្យេ                     | НСМТ                | អ្នកចកែប <b>ៀ</b>    |                    |

Detail Information

## Recommended