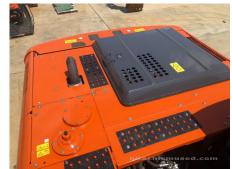

## 2023 Hitachi ZX210 Hydraulic Excavator

| ព័ត៌មានមូលដ្ឋឋាន                |                     |                      |                    |
|---------------------------------|---------------------|----------------------|--------------------|
| កាលបរិច្ <b>ឆទេអ</b> ធិការកិច្ច | 2023/12/18          | កំរូ                 | ZX210              |
| ប្រភទេផលិតផល                    | Hydraulic Excavator | ក្សុមហ៊ុនផលិត        | Hitachi            |
| លខេស៊ីរ៉េ                       | HCMDF8F3C00100199   | ម៉ <b>ោងធ្</b> វើការ | 103 ម៉ <b>ោ</b> ង  |
| ឆ្ននាំផលិត                      | 2023                | លខេម៉ាសីន            |                    |
| តម្ <b>ល</b> ៃ                  | THB 3,156,500       |                      |                    |
| ប្ទរទសេ                         | Thailand            | ទីតាំងទីធ្លា         | Nong Khae District |
| អ្នកចកែប្យេ                     | НСМТ                | អ្នកចកែប <b>ៀ</b>    |                    |