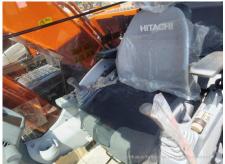

----------|--------------------|
| កាលបរិច្ <b>ឆទេអ</b> ធិការកិច្ច | 2023/12/18          | កំរូ                 | ZX210              |
| ប្រភទេផលិតផល                    | Hydraulic Excavator | ក្សុមហ៊ុនផលិត        | Hitachi            |
| លខេស៊ីរ៉េ                       | HCMDF8F3C00100199   | ម៉ <b>ោងធ្</b> វើការ | 103 ម៉ <b>ោ</b> ង  |
| ឆ្ននាំផលិត                      | 2023                | លខេម៉ាសីន            |                    |
| តម្ <b>ល</b> ៃ                  | THB 3,156,500       |                      |                    |
| ប្ទរទសេ                         | Thailand            | ទីតាំងទីធ្លា         | Nong Khae District |
| អ្នកចកែប្យេ                     | НСМТ                | អ្នកចកែប <b>ៀ</b>    |                    |

Detail Information

## Recommended