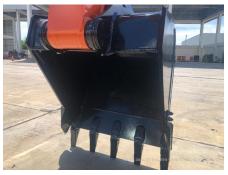

## 2023 Hitachi ZX210 Hydraulic Excavator

| ព័ត៌មានមូលដ្ឋឋាន                |                     |                      |                    |
|---------------------------------|---------------------|----------------------|--------------------|
| កាលបរិច្ <b>ឆទេអ</b> ធិការកិច្ច | 2023/12/18          | កំរូ                 | ZX210              |
| ប្រភទេផលិតផល                    | Hydraulic Excavator | ក្សុមហ៊ុនផលិត        | Hitachi            |
| លខេស៊ីរ៉េ                       | HCMDF8F3C00100199   | ម៉ <b>ោងធ្</b> វើការ | 103 ម៉ <b>ោ</b> ង  |
| ឆ្ននាំផលិត                      | 2023                | លខេម៉ាសីន            |                    |
| តម្ <b>ល</b> ៃ                  | THB 3,156,500       |                      |                    |
| ប្ទរទសេ                         | Thailand            | ទីតាំងទីធ្លា         | Nong Khae District |
| អ្នកចកែប្យេ                     | НСМТ                | អ្នកចកែប <b>ៀ</b>    |                    |