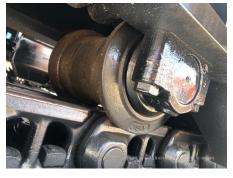

## 2023 Hitachi ZX210 Hydraulic Excavator

| ព័ត៌មានមូលដ្ឋឋាន                |                     |                      |                    |
|---------------------------------|---------------------|----------------------|--------------------|
| កាលបរិច្ <b>ឆទេអ</b> ធិការកិច្ច | 2023/12/18          | កំរូ                 | ZX210              |
| ប្រភទេផលិតផល                    | Hydraulic Excavator | ក្សុមហ៊ុនផលិត        | Hitachi            |
| លខេស៊ីរ៉េ                       | HCMDF8F3C00100199   | ម៉ <b>ោងធ្</b> វើការ | 103 ម៉ <b>ោ</b> ង  |
| ឆ្ននាំផលិត                      | 2023                | លខេម៉ាសីន            |                    |
| តម្ <b>ល</b> ៃ                  | THB 3,156,500       |                      |                    |
| ប្ទរទសេ                         | Thailand            | ទីតាំងទីធ្លា         | Nong Khae District |
| អ្នកចកែប្យេ                     | НСМТ                | អ្នកចកែប <b>ៀ</b>    |                    |