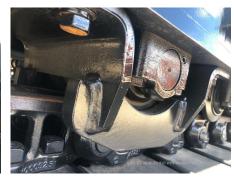

## 2023 Hitachi ZX210 Hydraulic Excavator

| ព័ត៌មានមូលដ្ឋឋាន                |                     |                      |                    |
|---------------------------------|---------------------|----------------------|--------------------|
| កាលបរិច្ <b>ឆទេអ</b> ធិការកិច្ច | 2023/12/18          | កំរូ                 | ZX210              |
| ប្រភទេផលិតផល                    | Hydraulic Excavator | ក្សុមហ៊ុនផលិត        | Hitachi            |
| លខេស៊ីរ៉េ                       | HCMDF8F3C00100199   | ម៉ <b>ោងធ្</b> វើការ | 103 ម៉ <b>ោ</b> ង  |
| ឆ្ននាំផលិត                      | 2023                | លខេម៉ាសីន            |                    |
| តម្ <b>ល</b> ៃ                  | THB 3,156,500       |                      |                    |
| ប្ទរទសេ                         | Thailand            | ទីតាំងទីធ្លា         | Nong Khae District |
| អ្នកចកែប្យេ                     | НСМТ                | អ្នកចកែប <b>ៀ</b>    |                    |