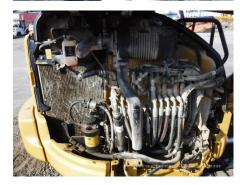

Oil Leak: Front Pipes None

Oil Leak: Boom Cylinder None

| Oil Leak: Arm Cylinder   | None                                                                | Oil Leak: Bucket Cylinder                        | None                            |  |
|--------------------------|---------------------------------------------------------------------|--------------------------------------------------|---------------------------------|--|
| Oil Leak: Swing Cylinder | None                                                                | Oil Leak: Blade Cylinder                         | None                            |  |
| Oil Leak: Engine         | None                                                                | Oil Leak: Oil Cooler                             | Excessive / Required to Repair  |  |
| Leak: Radiator           | None                                                                | Leak: Cooling Pipes                              | None                            |  |
| Oil Leak: Fuel System    | None                                                                | Oil Leak: Upper Structure                        | None                            |  |
| Oil Leak: Under Carriage | None                                                                | Oil Leak: Pilot Pipes                            | None                            |  |
| Oil Leak: Pilot Valve    | None                                                                | Oil Leak: Pump Device                            | None                            |  |
| Overall Rating           |                                                                     |                                                  |                                 |  |
| Appearance Evaluation    | Poor                                                                | Rust / Corrosion                                 | Moderate / within Service Limit |  |
| Overall Rating           | Usable                                                              |                                                  |                                 |  |
| Special Notes            | T対象<br>本体右側損傷<br>オイルクーラー外し、オイルクーラーレスのためオーバーヒートあり<br>1400hr時メーター交換あり |                                                  |                                 |  |
|                          |                                                                     | 030 CAT CATERPILLAR G<br>*CAT COSOCIA 250501 - 1 |                                 |  |