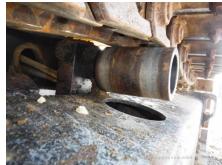

## CAT 303C CR Mini Excavator

| Dil Leak: Front Pipes                      | None                              | Oil Leak: Boom Cylinder                  | None                            |
|--------------------------------------------|-----------------------------------|------------------------------------------|---------------------------------|
| Oil / Water / Air Leakage                  | •                                 |                                          |                                 |
| Dil Leak: Travel Device                    | None                              | Oil Leak: Travel Pipes                   | None                            |
| Vear: Sprocket (Right)                     | Moderate / within Service Limit   | Wear: Sprocket (Left)                    | Moderate / within Service Limit |
| Near: Front Idler (Right)                  | Moderate / within Service Limit   | Wear: Front Idler (Left)                 | Moderate / within Service Limit |
| Dil Leak: Rollers                          | 1 - 4 Pieces                      | Broken / Missing: Rollers                | 1 - 4 Pieces                    |
| Vear: Upper Rollers                        | Moderate / within Service Limit   | Wear: Lower Rollers                      | Moderate / within Service Limit |
| Broken / Missing: Rubber<br>Pad            | No                                | Missing: Rubber Pad                      | No                              |
| Bent / Broken / Missing:<br>Frack Shoe     | No                                | Wear: Rubber Pad                         | Slight                          |
| Vear: Track Link Pins &<br>Bushings (Left) | Moderate / within Service Limit   | Wear Treek Chee / Dubber                 | Slight                          |
| Vear: Track Link Tread<br>Left)            | Moderate / within Service Limit   | Wear: Track Link Pins & Bushings (Right) | Moderate / within Service Limit |
| Near: Track Link<br>Stretching (Left)      | Moderate                          | Wear: Track Link Tread (Right)           | Moderate / within Service Limit |
| Seize: Track Links                         | No                                | Wear: Track Link<br>Stretching (Right)   | Moderate                        |
| Undercarriage / Chassis                    | / Tires                           |                                          |                                 |
| Near / Deformation: Bucke                  | et Deformation: Moderate          | Wear / Deformation: Blade                | Deformation: Moderate           |
| Vear: Arm Tip Pin                          | Heavy                             | Wear: Other Pins                         | Heavy                           |
| Vear: Boom Foot Pin                        | Heavy                             |                                          | Moderate / within Service Limit |
| Boom                                       | Normal                            | Arm                                      | Reinforcement                   |
| Front & Pins                               |                                   |                                          |                                 |
| Fraveling                                  | Normal                            | Front Attachment                         | Normal                          |
| Swing                                      | Normal                            | Wear: Swing Bearing                      | Moderate / within Service Limit |
| Engine                                     | Normal                            | Exhaust Gas Color                        | Normal                          |
| Operation                                  |                                   |                                          |                                 |
| Interior<br>Seat                           | Torn                              | Console                                  | Good Condition                  |
|                                            |                                   |                                          |                                 |
| Viain Frame<br>Cabin                       | Deformed / Dent                   | HACK FIGHTE                              |                                 |
| Jnder Covers<br>Main Frame                 | Good Condition                    | Track Frame                              | Deformed / Dent                 |
| Engine Cover<br>Jnder Covers               | Good Condition<br>Deformed / Dent | Side Covers<br>Counter Weight            | Missing<br>Scratched            |
| Appearance                                 | Cood Condition                    | Sido Covera                              | Missing                         |
| Other                                      | Piping, Multi Lever               |                                          |                                 |
| Nidth of Track Shoe                        | 300<br>Dising Multi Louge         | Bucket Attachment                        | Standard                        |
| Front Attachment                           | Standard                          | Type of Shoe                             | Grouser with Pad                |
| lob Status                                 | Civil Engineering                 | Cabin / Canopy                           | Canopy                          |
| Detail Information                         |                                   |                                          |                                 |
|                                            | Japan Co., Ltd.                   |                                          |                                 |
| Dealer                                     | Hitachi Construction Machinery    | Dealer                                   |                                 |
| Country                                    | Japan                             | Yard Location                            | Sakura                          |
| Price                                      |                                   |                                          |                                 |
| ear of manufacture                         |                                   | Engine No.                               |                                 |
| Serial No.                                 | AZS03601                          | Working hours                            | 16 hours                        |
| Product category                           | Mini Excavator                    | Manufacturer                             | CAT                             |
|                                            |                                   |                                          |                                 |