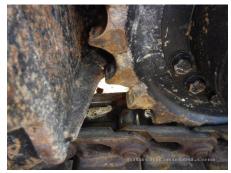

## CAT 303C CR Mini Excavator

| Dil Leak: Front Pipes                      | None                              | Oil Leak: Boom Cylinder                  | None                            |
|--------------------------------------------|-----------------------------------|------------------------------------------|---------------------------------|
| Oil / Water / Air Leakage                  | •                                 |                                          |                                 |
| Dil Leak: Travel Device                    | None                              | Oil Leak: Travel Pipes                   | None                            |
| Vear: Sprocket (Right)                     | Moderate / within Service Limit   | Wear: Sprocket (Left)                    | Moderate / within Service Limit |
| Near: Front Idler (Right)                  | Moderate / within Service Limit   | Wear: Front Idler (Left)                 | Moderate / within Service Limit |
| Dil Leak: Rollers                          | 1 - 4 Pieces                      | Broken / Missing: Rollers                | 1 - 4 Pieces                    |
| Vear: Upper Rollers                        | Moderate / within Service Limit   | Wear: Lower Rollers                      | Moderate / within Service Limit |
| Broken / Missing: Rubber<br>Pad            | No                                | Missing: Rubber Pad                      | No                              |
| Bent / Broken / Missing:<br>Frack Shoe     | No                                | Wear: Rubber Pad                         | Slight                          |
| Vear: Track Link Pins &<br>Bushings (Left) | Moderate / within Service Limit   | Wear Treek Chee / Dubber                 | Slight                          |
| Vear: Track Link Tread<br>Left)            | Moderate / within Service Limit   | Wear: Track Link Pins & Bushings (Right) | Moderate / within Service Limit |
| Near: Track Link<br>Stretching (Left)      | Moderate                          | Wear: Track Link Tread (Right)           | Moderate / within Service Limit |
| Seize: Track Links                         | No                                | Wear: Track Link<br>Stretching (Right)   | Moderate                        |
| Undercarriage / Chassis                    | / Tires                           |                                          |                                 |
| Near / Deformation: Bucke                  | et Deformation: Moderate          | Wear / Deformation: Blade                | Deformation: Moderate           |
| Vear: Arm Tip Pin                          | Heavy                             | Wear: Other Pins                         | Heavy                           |
| Vear: Boom Foot Pin                        | Heavy                             |                                          | Moderate / within Service Limit |
| Boom                                       | Normal                            | Arm                                      | Reinforcement                   |
| Front & Pins                               |                                   |                                          |                                 |
| Fraveling                                  | Normal                            | Front Attachment                         | Normal                          |
| Swing                                      | Normal                            | Wear: Swing Bearing                      | Moderate / within Service Limit |
| Engine                                     | Normal                            | Exhaust Gas Color                        | Normal                          |
| Operation                                  |                                   |                                          |                                 |
| Interior<br>Seat                           | Torn                              | Console                                  | Good Condition                  |
|                                            |                                   |                                          |                                 |
| Viain Frame<br>Cabin                       | Deformed / Dent                   | HACK FIGHTE                              |                                 |
| Jnder Covers<br>Main Frame                 | Good Condition                    | Track Frame                              | Deformed / Dent                 |
| Engine Cover<br>Jnder Covers               | Good Condition<br>Deformed / Dent | Side Covers<br>Counter Weight            | Missing<br>Scratched            |
| Appearance                                 | Cood Condition                    | Sido Covera                              | Missing                         |
| Other                                      | Piping, Multi Lever               |                                          |                                 |
| Nidth of Track Shoe                        | 300<br>Dising Multi Louge         | Bucket Attachment                        | Standard                        |
| Front Attachment                           | Standard                          | Type of Shoe                             | Grouser with Pad                |
| lob Status                                 | Civil Engineering                 | Cabin / Canopy                           | Canopy                          |
| Detail Information                         |                                   |                                          |                                 |
|                                            | Japan Co., Ltd.                   |                                          |                                 |
| Dealer                                     | Hitachi Construction Machinery    | Dealer                                   |                                 |
| Country                                    | Japan                             | Yard Location                            | Sakura                          |
| Price                                      |                                   |                                          |                                 |
| ear of manufacture                         |                                   | Engine No.                               |                                 |
| Serial No.                                 | AZS03601                          | Working hours                            | 16 hours                        |
| Product category                           | Mini Excavator                    | Manufacturer                             | CAT                             |
|                                            |                                   |                                          |                                 |