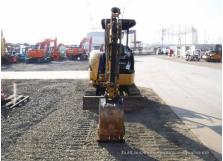

## CAT 303C CR Mini Excavator

| Dil Leak: Front Pipes                      | None                              | Oil Leak: Boom Cylinder                  | None                            |
|--------------------------------------------|-----------------------------------|------------------------------------------|---------------------------------|
| Oil / Water / Air Leakage                  | •                                 |                                          |                                 |
| Dil Leak: Travel Device                    | None                              | Oil Leak: Travel Pipes                   | None                            |
| Vear: Sprocket (Right)                     | Moderate / within Service Limit   | Wear: Sprocket (Left)                    | Moderate / within Service Limit |
| Near: Front Idler (Right)                  | Moderate / within Service Limit   | Wear: Front Idler (Left)                 | Moderate / within Service Limit |
| Dil Leak: Rollers                          | 1 - 4 Pieces                      | Broken / Missing: Rollers                | 1 - 4 Pieces                    |
| Vear: Upper Rollers                        | Moderate / within Service Limit   | Wear: Lower Rollers                      | Moderate / within Service Limit |
| Broken / Missing: Rubber<br>Pad            | No                                | Missing: Rubber Pad                      | No                              |
| Bent / Broken / Missing:<br>Frack Shoe     | No                                | Wear: Rubber Pad                         | Slight                          |
| Vear: Track Link Pins &<br>Bushings (Left) | Moderate / within Service Limit   | Wear Treek Chee / Dubber                 | Slight                          |
| Vear: Track Link Tread<br>Left)            | Moderate / within Service Limit   | Wear: Track Link Pins & Bushings (Right) | Moderate / within Service Limit |
| Near: Track Link<br>Stretching (Left)      | Moderate                          | Wear: Track Link Tread (Right)           | Moderate / within Service Limit |
| Seize: Track Links                         | No                                | Wear: Track Link<br>Stretching (Right)   | Moderate                        |
| Undercarriage / Chassis                    | / Tires                           |                                          |                                 |
| Near / Deformation: Bucke                  | et Deformation: Moderate          | Wear / Deformation: Blade                | Deformation: Moderate           |
| Vear: Arm Tip Pin                          | Heavy                             | Wear: Other Pins                         | Heavy                           |
| Vear: Boom Foot Pin                        | Heavy                             |                                          | Moderate / within Service Limit |
| Boom                                       | Normal                            | Arm                                      | Reinforcement                   |
| Front & Pins                               |                                   |                                          |                                 |
| Fraveling                                  | Normal                            | Front Attachment                         | Normal                          |
| Swing                                      | Normal                            | Wear: Swing Bearing                      | Moderate / within Service Limit |
| Engine                                     | Normal                            | Exhaust Gas Color                        | Normal                          |
| Operation                                  |                                   |                                          |                                 |
| Interior<br>Seat                           | Torn                              | Console                                  | Good Condition                  |
|                                            |                                   |                                          |                                 |
| Viain Frame<br>Cabin                       | Deformed / Dent                   | HACK FIGHTE                              |                                 |
| Jnder Covers<br>Main Frame                 | Good Condition                    | Track Frame                              | Deformed / Dent                 |
| Engine Cover<br>Jnder Covers               | Good Condition<br>Deformed / Dent | Side Covers<br>Counter Weight            | Missing<br>Scratched            |
| Appearance                                 | Cood Condition                    | Sido Covera                              | Missing                         |
| Other                                      | Piping, Multi Lever               |                                          |                                 |
| Nidth of Track Shoe                        | 300<br>Dising Multi Louge         | Bucket Attachment                        | Standard                        |
| Front Attachment                           | Standard                          | Type of Shoe                             | Grouser with Pad                |
| lob Status                                 | Civil Engineering                 | Cabin / Canopy                           | Canopy                          |
| Detail Information                         |                                   |                                          |                                 |
|                                            | Japan Co., Ltd.                   |                                          |                                 |
| Dealer                                     | Hitachi Construction Machinery    | Dealer                                   |                                 |
| Country                                    | Japan                             | Yard Location                            | Sakura                          |
| Price                                      |                                   |                                          |                                 |
| ear of manufacture                         |                                   | Engine No.                               |                                 |
| Serial No.                                 | AZS03601                          | Working hours                            | 16 hours                        |
| Product category                           | Mini Excavator                    | Manufacturer                             | CAT                             |
|                                            |                                   |                                          |                                 |