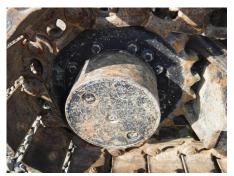

## CAT 303C CR Mini Excavator

| Dil Leak: Front Pipes                      | None                              | Oil Leak: Boom Cylinder                  | None                            |
|--------------------------------------------|-----------------------------------|------------------------------------------|---------------------------------|
| Oil / Water / Air Leakage                  | •                                 |                                          |                                 |
| Dil Leak: Travel Device                    | None                              | Oil Leak: Travel Pipes                   | None                            |
| Vear: Sprocket (Right)                     | Moderate / within Service Limit   | Wear: Sprocket (Left)                    | Moderate / within Service Limit |
| Near: Front Idler (Right)                  | Moderate / within Service Limit   | Wear: Front Idler (Left)                 | Moderate / within Service Limit |
| Dil Leak: Rollers                          | 1 - 4 Pieces                      | Broken / Missing: Rollers                | 1 - 4 Pieces                    |
| Vear: Upper Rollers                        | Moderate / within Service Limit   | Wear: Lower Rollers                      | Moderate / within Service Limit |
| Broken / Missing: Rubber<br>Pad            | No                                | Missing: Rubber Pad                      | No                              |
| Bent / Broken / Missing:<br>Frack Shoe     | No                                | Wear: Rubber Pad                         | Slight                          |
| Vear: Track Link Pins &<br>Bushings (Left) | Moderate / within Service Limit   | Wear Treek Chee / Dubber                 | Slight                          |
| Vear: Track Link Tread<br>Left)            | Moderate / within Service Limit   | Wear: Track Link Pins & Bushings (Right) | Moderate / within Service Limit |
| Near: Track Link<br>Stretching (Left)      | Moderate                          | Wear: Track Link Tread (Right)           | Moderate / within Service Limit |
| Seize: Track Links                         | No                                | Wear: Track Link<br>Stretching (Right)   | Moderate                        |
| Undercarriage / Chassis                    | / Tires                           |                                          |                                 |
| Near / Deformation: Bucke                  | et Deformation: Moderate          | Wear / Deformation: Blade                | Deformation: Moderate           |
| Vear: Arm Tip Pin                          | Heavy                             | Wear: Other Pins                         | Heavy                           |
| Vear: Boom Foot Pin                        | Heavy                             |                                          | Moderate / within Service Limit |
| Boom                                       | Normal                            | Arm                                      | Reinforcement                   |
| Front & Pins                               |                                   |                                          |                                 |
| Fraveling                                  | Normal                            | Front Attachment                         | Normal                          |
| Swing                                      | Normal                            | Wear: Swing Bearing                      | Moderate / within Service Limit |
| Engine                                     | Normal                            | Exhaust Gas Color                        | Normal                          |
| Operation                                  |                                   |                                          |                                 |
| Interior<br>Seat                           | Torn                              | Console                                  | Good Condition                  |
|                                            |                                   |                                          |                                 |
| Viain Frame<br>Cabin                       | Deformed / Dent                   | HACK FIGHTE                              |                                 |
| Jnder Covers<br>Main Frame                 | Good Condition                    | Track Frame                              | Deformed / Dent                 |
| Engine Cover<br>Jnder Covers               | Good Condition<br>Deformed / Dent | Side Covers<br>Counter Weight            | Missing<br>Scratched            |
| Appearance                                 | Cood Condition                    | Sido Covera                              | Missing                         |
| Other                                      | Piping, Multi Lever               |                                          |                                 |
| Nidth of Track Shoe                        | 300<br>Dising Multi Louge         | Bucket Attachment                        | Standard                        |
| Front Attachment                           | Standard                          | Type of Shoe                             | Grouser with Pad                |
| lob Status                                 | Civil Engineering                 | Cabin / Canopy                           | Canopy                          |
| Detail Information                         |                                   |                                          |                                 |
|                                            | Japan Co., Ltd.                   |                                          |                                 |
| Dealer                                     | Hitachi Construction Machinery    | Dealer                                   |                                 |
| Country                                    | Japan                             | Yard Location                            | Sakura                          |
| Price                                      |                                   |                                          |                                 |
| ear of manufacture                         |                                   | Engine No.                               |                                 |
| Serial No.                                 | AZS03601                          | Working hours                            | 16 hours                        |
| Product category                           | Mini Excavator                    | Manufacturer                             | CAT                             |
|                                            |                                   |                                          |                                 |