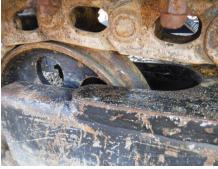

## CAT 303C CR Mini Excavator

| Dil Leak: Front Pipes                      | None                              | Oil Leak: Boom Cylinder                  | None                            |
|--------------------------------------------|-----------------------------------|------------------------------------------|---------------------------------|
| Oil / Water / Air Leakage                  | •                                 |                                          |                                 |
| Dil Leak: Travel Device                    | None                              | Oil Leak: Travel Pipes                   | None                            |
| Vear: Sprocket (Right)                     | Moderate / within Service Limit   | Wear: Sprocket (Left)                    | Moderate / within Service Limit |
| Near: Front Idler (Right)                  | Moderate / within Service Limit   | Wear: Front Idler (Left)                 | Moderate / within Service Limit |
| Dil Leak: Rollers                          | 1 - 4 Pieces                      | Broken / Missing: Rollers                | 1 - 4 Pieces                    |
| Vear: Upper Rollers                        | Moderate / within Service Limit   | Wear: Lower Rollers                      | Moderate / within Service Limit |
| Broken / Missing: Rubber<br>Pad            | No                                | Missing: Rubber Pad                      | No                              |
| Bent / Broken / Missing:<br>Frack Shoe     | No                                | Wear: Rubber Pad                         | Slight                          |
| Vear: Track Link Pins &<br>Bushings (Left) | Moderate / within Service Limit   | Wear Treek Chee / Dubber                 | Slight                          |
| Vear: Track Link Tread<br>Left)            | Moderate / within Service Limit   | Wear: Track Link Pins & Bushings (Right) | Moderate / within Service Limit |
| Near: Track Link<br>Stretching (Left)      | Moderate                          | Wear: Track Link Tread (Right)           | Moderate / within Service Limit |
| Seize: Track Links                         | No                                | Wear: Track Link<br>Stretching (Right)   | Moderate                        |
| Undercarriage / Chassis                    | / Tires                           |                                          |                                 |
| Near / Deformation: Bucke                  | et Deformation: Moderate          | Wear / Deformation: Blade                | Deformation: Moderate           |
| Vear: Arm Tip Pin                          | Heavy                             | Wear: Other Pins                         | Heavy                           |
| Vear: Boom Foot Pin                        | Heavy                             |                                          | Moderate / within Service Limit |
| Boom                                       | Normal                            | Arm                                      | Reinforcement                   |
| Front & Pins                               |                                   |                                          |                                 |
| Fraveling                                  | Normal                            | Front Attachment                         | Normal                          |
| Swing                                      | Normal                            | Wear: Swing Bearing                      | Moderate / within Service Limit |
| Engine                                     | Normal                            | Exhaust Gas Color                        | Normal                          |
| Operation                                  |                                   |                                          |                                 |
| Interior<br>Seat                           | Torn                              | Console                                  | Good Condition                  |
|                                            |                                   |                                          |                                 |
| Viain Frame<br>Cabin                       | Deformed / Dent                   | HACK FIGHTE                              |                                 |
| Jnder Covers<br>Main Frame                 | Good Condition                    | Track Frame                              | Deformed / Dent                 |
| Engine Cover<br>Jnder Covers               | Good Condition<br>Deformed / Dent | Side Covers<br>Counter Weight            | Missing<br>Scratched            |
| Appearance                                 | Cood Condition                    | Sido Covera                              | Missing                         |
| Other                                      | Piping, Multi Lever               |                                          |                                 |
| Nidth of Track Shoe                        | 300<br>Dising Multi Louge         | Bucket Attachment                        | Standard                        |
| Front Attachment                           | Standard                          | Type of Shoe                             | Grouser with Pad                |
| lob Status                                 | Civil Engineering                 | Cabin / Canopy                           | Canopy                          |
| Detail Information                         |                                   |                                          |                                 |
|                                            | Japan Co., Ltd.                   |                                          |                                 |
| Dealer                                     | Hitachi Construction Machinery    | Dealer                                   |                                 |
| Country                                    | Japan                             | Yard Location                            | Sakura                          |
| Price                                      |                                   |                                          |                                 |
| ear of manufacture                         |                                   | Engine No.                               |                                 |
| Serial No.                                 | AZS03601                          | Working hours                            | 16 hours                        |
| Product category                           | Mini Excavator                    | Manufacturer                             | CAT                             |
|                                            |                                   |                                          |                                 |