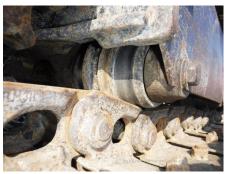

## CAT 303C CR Mini Excavator

| Dil Leak: Front Pipes                      | None                              | Oil Leak: Boom Cylinder                  | None                            |
|--------------------------------------------|-----------------------------------|------------------------------------------|---------------------------------|
| Oil / Water / Air Leakage                  | •                                 |                                          |                                 |
| Dil Leak: Travel Device                    | None                              | Oil Leak: Travel Pipes                   | None                            |
| Vear: Sprocket (Right)                     | Moderate / within Service Limit   | Wear: Sprocket (Left)                    | Moderate / within Service Limit |
| Near: Front Idler (Right)                  | Moderate / within Service Limit   | Wear: Front Idler (Left)                 | Moderate / within Service Limit |
| Dil Leak: Rollers                          | 1 - 4 Pieces                      | Broken / Missing: Rollers                | 1 - 4 Pieces                    |
| Vear: Upper Rollers                        | Moderate / within Service Limit   | Wear: Lower Rollers                      | Moderate / within Service Limit |
| Broken / Missing: Rubber<br>Pad            | No                                | Missing: Rubber Pad                      | No                              |
| Bent / Broken / Missing:<br>Frack Shoe     | No                                | Wear: Rubber Pad                         | Slight                          |
| Vear: Track Link Pins &<br>Bushings (Left) | Moderate / within Service Limit   | Wear Treek Chee / Dubber                 | Slight                          |
| Vear: Track Link Tread<br>Left)            | Moderate / within Service Limit   | Wear: Track Link Pins & Bushings (Right) | Moderate / within Service Limit |
| Near: Track Link<br>Stretching (Left)      | Moderate                          | Wear: Track Link Tread (Right)           | Moderate / within Service Limit |
| Seize: Track Links                         | No                                | Wear: Track Link<br>Stretching (Right)   | Moderate                        |
| Undercarriage / Chassis                    | / Tires                           |                                          |                                 |
| Near / Deformation: Bucke                  | et Deformation: Moderate          | Wear / Deformation: Blade                | Deformation: Moderate           |
| Vear: Arm Tip Pin                          | Heavy                             | Wear: Other Pins                         | Heavy                           |
| Vear: Boom Foot Pin                        | Heavy                             |                                          | Moderate / within Service Limit |
| Boom                                       | Normal                            | Arm                                      | Reinforcement                   |
| Front & Pins                               |                                   |                                          |                                 |
| Fraveling                                  | Normal                            | Front Attachment                         | Normal                          |
| Swing                                      | Normal                            | Wear: Swing Bearing                      | Moderate / within Service Limit |
| Engine                                     | Normal                            | Exhaust Gas Color                        | Normal                          |
| Operation                                  |                                   |                                          |                                 |
| Interior<br>Seat                           | Torn                              | Console                                  | Good Condition                  |
|                                            |                                   |                                          |                                 |
| Viain Frame<br>Cabin                       | Deformed / Dent                   | HACK FIGHTE                              |                                 |
| Jnder Covers<br>Main Frame                 | Good Condition                    | Track Frame                              | Deformed / Dent                 |
| Engine Cover<br>Jnder Covers               | Good Condition<br>Deformed / Dent | Side Covers<br>Counter Weight            | Missing<br>Scratched            |
| Appearance                                 | Cood Condition                    | Sido Covera                              | Missing                         |
| Other                                      | Piping, Multi Lever               |                                          |                                 |
| Nidth of Track Shoe                        | 300<br>Dising Multi Louge         | Bucket Attachment                        | Standard                        |
| Front Attachment                           | Standard                          | Type of Shoe                             | Grouser with Pad                |
| lob Status                                 | Civil Engineering                 | Cabin / Canopy                           | Canopy                          |
| Detail Information                         |                                   |                                          |                                 |
|                                            | Japan Co., Ltd.                   |                                          |                                 |
| Dealer                                     | Hitachi Construction Machinery    | Dealer                                   |                                 |
| Country                                    | Japan                             | Yard Location                            | Sakura                          |
| Price                                      |                                   |                                          |                                 |
| ear of manufacture                         |                                   | Engine No.                               |                                 |
| Serial No.                                 | AZS03601                          | Working hours                            | 16 hours                        |
| Product category                           | Mini Excavator                    | Manufacturer                             | CAT                             |
|                                            |                                   |                                          |                                 |