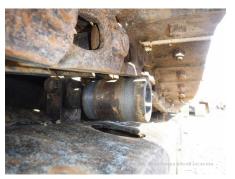

## CAT 303C CR Mini Excavator

| Dil Leak: Front Pipes                      | None                              | Oil Leak: Boom Cylinder                  | None                            |
|--------------------------------------------|-----------------------------------|------------------------------------------|---------------------------------|
| Oil / Water / Air Leakage                  | •                                 |                                          |                                 |
| Dil Leak: Travel Device                    | None                              | Oil Leak: Travel Pipes                   | None                            |
| Vear: Sprocket (Right)                     | Moderate / within Service Limit   | Wear: Sprocket (Left)                    | Moderate / within Service Limit |
| Near: Front Idler (Right)                  | Moderate / within Service Limit   | Wear: Front Idler (Left)                 | Moderate / within Service Limit |
| Dil Leak: Rollers                          | 1 - 4 Pieces                      | Broken / Missing: Rollers                | 1 - 4 Pieces                    |
| Vear: Upper Rollers                        | Moderate / within Service Limit   | Wear: Lower Rollers                      | Moderate / within Service Limit |
| Broken / Missing: Rubber<br>Pad            | No                                | Missing: Rubber Pad                      | No                              |
| Bent / Broken / Missing:<br>Frack Shoe     | No                                | Wear: Rubber Pad                         | Slight                          |
| Vear: Track Link Pins &<br>Bushings (Left) | Moderate / within Service Limit   | Wear Treek Chee / Dubber                 | Slight                          |
| Vear: Track Link Tread<br>Left)            | Moderate / within Service Limit   | Wear: Track Link Pins & Bushings (Right) | Moderate / within Service Limit |
| Near: Track Link<br>Stretching (Left)      | Moderate                          | Wear: Track Link Tread (Right)           | Moderate / within Service Limit |
| Seize: Track Links                         | No                                | Wear: Track Link<br>Stretching (Right)   | Moderate                        |
| Undercarriage / Chassis                    | / Tires                           |                                          |                                 |
| Near / Deformation: Bucke                  | et Deformation: Moderate          | Wear / Deformation: Blade                | Deformation: Moderate           |
| Vear: Arm Tip Pin                          | Heavy                             | Wear: Other Pins                         | Heavy                           |
| Vear: Boom Foot Pin                        | Heavy                             |                                          | Moderate / within Service Limit |
| Boom                                       | Normal                            | Arm                                      | Reinforcement                   |
| Front & Pins                               |                                   |                                          |                                 |
| Fraveling                                  | Normal                            | Front Attachment                         | Normal                          |
| Swing                                      | Normal                            | Wear: Swing Bearing                      | Moderate / within Service Limit |
| Engine                                     | Normal                            | Exhaust Gas Color                        | Normal                          |
| Operation                                  |                                   |                                          |                                 |
| Interior<br>Seat                           | Torn                              | Console                                  | Good Condition                  |
|                                            |                                   |                                          |                                 |
| Viain Frame<br>Cabin                       | Deformed / Dent                   | HACK FIGHTE                              |                                 |
| Jnder Covers<br>Main Frame                 | Good Condition                    | Track Frame                              | Deformed / Dent                 |
| Engine Cover<br>Jnder Covers               | Good Condition<br>Deformed / Dent | Side Covers<br>Counter Weight            | Missing<br>Scratched            |
| Appearance                                 | Cood Condition                    | Sido Covera                              | Missing                         |
| Other                                      | Piping, Multi Lever               |                                          |                                 |
| Nidth of Track Shoe                        | 300<br>Dising Multi Louge         | Bucket Attachment                        | Standard                        |
| Front Attachment                           | Standard                          | Type of Shoe                             | Grouser with Pad                |
| lob Status                                 | Civil Engineering                 | Cabin / Canopy                           | Canopy                          |
| Detail Information                         |                                   |                                          |                                 |
|                                            | Japan Co., Ltd.                   |                                          |                                 |
| Dealer                                     | Hitachi Construction Machinery    | Dealer                                   |                                 |
| Country                                    | Japan                             | Yard Location                            | Sakura                          |
| Price                                      |                                   |                                          |                                 |
| ear of manufacture                         |                                   | Engine No.                               |                                 |
| Serial No.                                 | AZS03601                          | Working hours                            | 16 hours                        |
| Product category                           | Mini Excavator                    | Manufacturer                             | CAT                             |
|                                            |                                   |                                          |                                 |

Oil Leak: Front Pipes None

Oil Leak: Boom Cylinder None

| Oil Leak: Arm Cylinder   | None                                                                | Oil Leak: Bucket Cylinder                        | None                            |  |
|--------------------------|---------------------------------------------------------------------|--------------------------------------------------|---------------------------------|--|
| Oil Leak: Swing Cylinder | None                                                                | Oil Leak: Blade Cylinder                         | None                            |  |
| Oil Leak: Engine         | None                                                                | Oil Leak: Oil Cooler                             | Excessive / Required to Repair  |  |
| Leak: Radiator           | None                                                                | Leak: Cooling Pipes                              | None                            |  |
| Oil Leak: Fuel System    | None                                                                | Oil Leak: Upper Structure                        | None                            |  |
| Oil Leak: Under Carriage | None                                                                | Oil Leak: Pilot Pipes                            | None                            |  |
| Oil Leak: Pilot Valve    | None                                                                | Oil Leak: Pump Device                            | None                            |  |
| Overall Rating           |                                                                     |                                                  |                                 |  |
| Appearance Evaluation    | Poor                                                                | Rust / Corrosion                                 | Moderate / within Service Limit |  |
| Overall Rating           | Usable                                                              |                                                  |                                 |  |
| Special Notes            | T対象<br>本体右側損傷<br>オイルクーラー外し、オイルクーラーレスのためオーバーヒートあり<br>1400hr時メーター交換あり |                                                  |                                 |  |
|                          |                                                                     | 030 CAT CATERPILLAR G<br>*CAT COSOCIA 250501 - 1 |                                 |  |