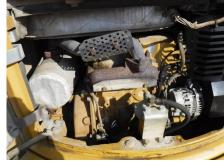

Oil Leak: Front Pipes None

Oil Leak: Boom Cylinder None

| Oil Leak: Arm Cylinder   | None                                                                | Oil Leak: Bucket Cylinder                        | None                            |  |
|--------------------------|---------------------------------------------------------------------|--------------------------------------------------|---------------------------------|--|
| Oil Leak: Swing Cylinder | None                                                                | Oil Leak: Blade Cylinder                         | None                            |  |
| Oil Leak: Engine         | None                                                                | Oil Leak: Oil Cooler                             | Excessive / Required to Repair  |  |
| Leak: Radiator           | None                                                                | Leak: Cooling Pipes                              | None                            |  |
| Oil Leak: Fuel System    | None                                                                | Oil Leak: Upper Structure                        | None                            |  |
| Oil Leak: Under Carriage | None                                                                | Oil Leak: Pilot Pipes                            | None                            |  |
| Oil Leak: Pilot Valve    | None                                                                | Oil Leak: Pump Device                            | None                            |  |
| Overall Rating           |                                                                     |                                                  |                                 |  |
| Appearance Evaluation    | Poor                                                                | Rust / Corrosion                                 | Moderate / within Service Limit |  |
| Overall Rating           | Usable                                                              |                                                  |                                 |  |
| Special Notes            | T対象<br>本体右側損傷<br>オイルクーラー外し、オイルクーラーレスのためオーバーヒートあり<br>1400hr時メーター交換あり |                                                  |                                 |  |
|                          |                                                                     | 030 CAT CATERPILLAR G<br>*CAT COSOCIA 250501 - 1 |                                 |  |