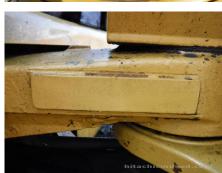

## CAT 303C CR Mini Excavator

| Dil Leak: Front Pipes                      | None                              | Oil Leak: Boom Cylinder                  | None                            |
|--------------------------------------------|-----------------------------------|------------------------------------------|---------------------------------|
| Oil / Water / Air Leakage                  | •                                 |                                          |                                 |
| Dil Leak: Travel Device                    | None                              | Oil Leak: Travel Pipes                   | None                            |
| Vear: Sprocket (Right)                     | Moderate / within Service Limit   | Wear: Sprocket (Left)                    | Moderate / within Service Limit |
| Near: Front Idler (Right)                  | Moderate / within Service Limit   | Wear: Front Idler (Left)                 | Moderate / within Service Limit |
| Dil Leak: Rollers                          | 1 - 4 Pieces                      | Broken / Missing: Rollers                | 1 - 4 Pieces                    |
| Vear: Upper Rollers                        | Moderate / within Service Limit   | Wear: Lower Rollers                      | Moderate / within Service Limit |
| Broken / Missing: Rubber<br>Pad            | No                                | Missing: Rubber Pad                      | No                              |
| Bent / Broken / Missing:<br>Frack Shoe     | No                                | Wear: Rubber Pad                         | Slight                          |
| Vear: Track Link Pins &<br>Bushings (Left) | Moderate / within Service Limit   | Wear Treek Chee / Dubber                 | Slight                          |
| Vear: Track Link Tread<br>Left)            | Moderate / within Service Limit   | Wear: Track Link Pins & Bushings (Right) | Moderate / within Service Limit |
| Near: Track Link<br>Stretching (Left)      | Moderate                          | Wear: Track Link Tread (Right)           | Moderate / within Service Limit |
| Seize: Track Links                         | No                                | Wear: Track Link<br>Stretching (Right)   | Moderate                        |
| Undercarriage / Chassis                    | / Tires                           |                                          |                                 |
| Near / Deformation: Bucke                  | et Deformation: Moderate          | Wear / Deformation: Blade                | Deformation: Moderate           |
| Vear: Arm Tip Pin                          | Heavy                             | Wear: Other Pins                         | Heavy                           |
| Vear: Boom Foot Pin                        | Heavy                             |                                          | Moderate / within Service Limit |
| Boom                                       | Normal                            | Arm                                      | Reinforcement                   |
| Front & Pins                               |                                   |                                          |                                 |
| Fraveling                                  | Normal                            | Front Attachment                         | Normal                          |
| Swing                                      | Normal                            | Wear: Swing Bearing                      | Moderate / within Service Limit |
| Engine                                     | Normal                            | Exhaust Gas Color                        | Normal                          |
| Operation                                  |                                   |                                          |                                 |
| Interior<br>Seat                           | Torn                              | Console                                  | Good Condition                  |
|                                            |                                   |                                          |                                 |
| Viain Frame<br>Cabin                       | Deformed / Dent                   | HACK FIGHTE                              |                                 |
| Jnder Covers<br>Main Frame                 | Good Condition                    | Track Frame                              | Deformed / Dent                 |
| Engine Cover<br>Jnder Covers               | Good Condition<br>Deformed / Dent | Side Covers<br>Counter Weight            | Missing<br>Scratched            |
| Appearance                                 | Cood Condition                    | Sido Covera                              | Missing                         |
| Other                                      | Piping, Multi Lever               |                                          |                                 |
| Nidth of Track Shoe                        | 300<br>Dising Multi Louge         | Bucket Attachment                        | Standard                        |
| Front Attachment                           | Standard                          | Type of Shoe                             | Grouser with Pad                |
| lob Status                                 | Civil Engineering                 | Cabin / Canopy                           | Canopy                          |
| Detail Information                         |                                   |                                          |                                 |
|                                            | Japan Co., Ltd.                   |                                          |                                 |
| Dealer                                     | Hitachi Construction Machinery    | Dealer                                   |                                 |
| Country                                    | Japan                             | Yard Location                            | Sakura                          |
| Price                                      |                                   |                                          |                                 |
| ear of manufacture                         |                                   | Engine No.                               |                                 |
| Serial No.                                 | AZS03601                          | Working hours                            | 16 hours                        |
| Product category                           | Mini Excavator                    | Manufacturer                             | CAT                             |
|                                            |                                   |                                          |                                 |