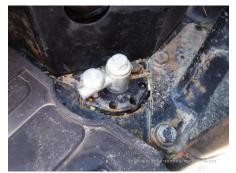

Oil Leak: Front Pipes None

Oil Leak: Boom Cylinder None

| Oil Leak: Arm Cylinder   | None                                                                | Oil Leak: Bucket Cylinder                        | None                            |  |
|--------------------------|---------------------------------------------------------------------|--------------------------------------------------|---------------------------------|--|
| Oil Leak: Swing Cylinder | None                                                                | Oil Leak: Blade Cylinder                         | None                            |  |
| Oil Leak: Engine         | None                                                                | Oil Leak: Oil Cooler                             | Excessive / Required to Repair  |  |
| Leak: Radiator           | None                                                                | Leak: Cooling Pipes                              | None                            |  |
| Oil Leak: Fuel System    | None                                                                | Oil Leak: Upper Structure                        | None                            |  |
| Oil Leak: Under Carriage | None                                                                | Oil Leak: Pilot Pipes                            | None                            |  |
| Oil Leak: Pilot Valve    | None                                                                | Oil Leak: Pump Device                            | None                            |  |
| Overall Rating           |                                                                     |                                                  |                                 |  |
| Appearance Evaluation    | Poor                                                                | Rust / Corrosion                                 | Moderate / within Service Limit |  |
| Overall Rating           | Usable                                                              |                                                  |                                 |  |
| Special Notes            | T対象<br>本体右側損傷<br>オイルクーラー外し、オイルクーラーレスのためオーバーヒートあり<br>1400hr時メーター交換あり |                                                  |                                 |  |
|                          |                                                                     | 030 CAT CATERPILLAR G<br>*CAT COSOCIA 250501 - 1 |                                 |  |