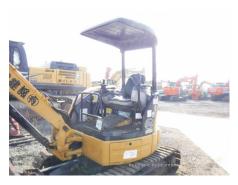

## CAT 303C CR Mini Excavator

| Dil Leak: Front Pipes                      | None                              | Oil Leak: Boom Cylinder                  | None                            |
|--------------------------------------------|-----------------------------------|------------------------------------------|---------------------------------|
| Oil / Water / Air Leakage                  | •                                 |                                          |                                 |
| Dil Leak: Travel Device                    | None                              | Oil Leak: Travel Pipes                   | None                            |
| Vear: Sprocket (Right)                     | Moderate / within Service Limit   | Wear: Sprocket (Left)                    | Moderate / within Service Limit |
| Near: Front Idler (Right)                  | Moderate / within Service Limit   | Wear: Front Idler (Left)                 | Moderate / within Service Limit |
| Dil Leak: Rollers                          | 1 - 4 Pieces                      | Broken / Missing: Rollers                | 1 - 4 Pieces                    |
| Vear: Upper Rollers                        | Moderate / within Service Limit   | Wear: Lower Rollers                      | Moderate / within Service Limit |
| Broken / Missing: Rubber<br>Pad            | No                                | Missing: Rubber Pad                      | No                              |
| Bent / Broken / Missing:<br>Frack Shoe     | No                                | Wear: Rubber Pad                         | Slight                          |
| Vear: Track Link Pins &<br>Bushings (Left) | Moderate / within Service Limit   | Wear Treek Chee / Dubber                 | Slight                          |
| Vear: Track Link Tread<br>Left)            | Moderate / within Service Limit   | Wear: Track Link Pins & Bushings (Right) | Moderate / within Service Limit |
| Near: Track Link<br>Stretching (Left)      | Moderate                          | Wear: Track Link Tread (Right)           | Moderate / within Service Limit |
| Seize: Track Links                         | No                                | Wear: Track Link<br>Stretching (Right)   | Moderate                        |
| Undercarriage / Chassis                    | / Tires                           |                                          |                                 |
| Near / Deformation: Bucke                  | et Deformation: Moderate          | Wear / Deformation: Blade                | Deformation: Moderate           |
| Vear: Arm Tip Pin                          | Heavy                             | Wear: Other Pins                         | Heavy                           |
| Vear: Boom Foot Pin                        | Heavy                             |                                          | Moderate / within Service Limit |
| Boom                                       | Normal                            | Arm                                      | Reinforcement                   |
| Front & Pins                               |                                   |                                          |                                 |
| Fraveling                                  | Normal                            | Front Attachment                         | Normal                          |
| Swing                                      | Normal                            | Wear: Swing Bearing                      | Moderate / within Service Limit |
| Engine                                     | Normal                            | Exhaust Gas Color                        | Normal                          |
| Operation                                  |                                   |                                          |                                 |
| Interior<br>Seat                           | Torn                              | Console                                  | Good Condition                  |
|                                            |                                   |                                          |                                 |
| Viain Frame<br>Cabin                       | Deformed / Dent                   | HACK FIGHTE                              |                                 |
| Jnder Covers<br>Main Frame                 | Good Condition                    | Track Frame                              | Deformed / Dent                 |
| Engine Cover<br>Jnder Covers               | Good Condition<br>Deformed / Dent | Side Covers<br>Counter Weight            | Missing<br>Scratched            |
| Appearance                                 | Cood Condition                    | Sido Covera                              | Missing                         |
| Other                                      | Piping, Multi Lever               |                                          |                                 |
| Nidth of Track Shoe                        | 300<br>Dising Multi Louge         | Bucket Attachment                        | Standard                        |
| Front Attachment                           | Standard                          | Type of Shoe                             | Grouser with Pad                |
| lob Status                                 | Civil Engineering                 | Cabin / Canopy                           | Canopy                          |
| Detail Information                         |                                   |                                          |                                 |
|                                            | Japan Co., Ltd.                   |                                          |                                 |
| Dealer                                     | Hitachi Construction Machinery    | Dealer                                   |                                 |
| Country                                    | Japan                             | Yard Location                            | Sakura                          |
| Price                                      |                                   |                                          |                                 |
| ear of manufacture                         |                                   | Engine No.                               |                                 |
| Serial No.                                 | AZS03601                          | Working hours                            | 16 hours                        |
| Product category                           | Mini Excavator                    | Manufacturer                             | CAT                             |
|                                            |                                   |                                          |                                 |