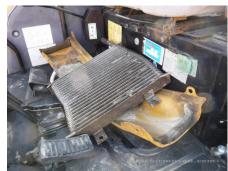

Oil Leak: Front Pipes None

Oil Leak: Boom Cylinder None

| Oil Leak: Arm Cylinder   | None                                                                | Oil Leak: Bucket Cylinder                        | None                            |  |
|--------------------------|---------------------------------------------------------------------|--------------------------------------------------|---------------------------------|--|
| Oil Leak: Swing Cylinder | None                                                                | Oil Leak: Blade Cylinder                         | None                            |  |
| Oil Leak: Engine         | None                                                                | Oil Leak: Oil Cooler                             | Excessive / Required to Repair  |  |
| Leak: Radiator           | None                                                                | Leak: Cooling Pipes                              | None                            |  |
| Oil Leak: Fuel System    | None                                                                | Oil Leak: Upper Structure                        | None                            |  |
| Oil Leak: Under Carriage | None                                                                | Oil Leak: Pilot Pipes                            | None                            |  |
| Oil Leak: Pilot Valve    | None                                                                | Oil Leak: Pump Device                            | None                            |  |
| Overall Rating           |                                                                     |                                                  |                                 |  |
| Appearance Evaluation    | Poor                                                                | Rust / Corrosion                                 | Moderate / within Service Limit |  |
| Overall Rating           | Usable                                                              |                                                  |                                 |  |
| Special Notes            | T対象<br>本体右側損傷<br>オイルクーラー外し、オイルクーラーレスのためオーバーヒートあり<br>1400hr時メーター交換あり |                                                  |                                 |  |
|                          |                                                                     | 030 CAT CATERPILLAR G<br>*CAT COSOCIA 250501 - 1 |                                 |  |