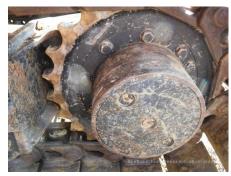

## CAT 303C CR Mini Excavator

| Dil Leak: Front Pipes                      | None                              | Oil Leak: Boom Cylinder                  | None                            |
|--------------------------------------------|-----------------------------------|------------------------------------------|---------------------------------|
| Oil / Water / Air Leakage                  | •                                 |                                          |                                 |
| Dil Leak: Travel Device                    | None                              | Oil Leak: Travel Pipes                   | None                            |
| Vear: Sprocket (Right)                     | Moderate / within Service Limit   | Wear: Sprocket (Left)                    | Moderate / within Service Limit |
| Near: Front Idler (Right)                  | Moderate / within Service Limit   | Wear: Front Idler (Left)                 | Moderate / within Service Limit |
| Dil Leak: Rollers                          | 1 - 4 Pieces                      | Broken / Missing: Rollers                | 1 - 4 Pieces                    |
| Vear: Upper Rollers                        | Moderate / within Service Limit   | Wear: Lower Rollers                      | Moderate / within Service Limit |
| Broken / Missing: Rubber<br>Pad            | No                                | Missing: Rubber Pad                      | No                              |
| Bent / Broken / Missing:<br>Frack Shoe     | No                                | Wear: Rubber Pad                         | Slight                          |
| Vear: Track Link Pins &<br>Bushings (Left) | Moderate / within Service Limit   | Wear Treek Chee / Dubber                 | Slight                          |
| Vear: Track Link Tread<br>Left)            | Moderate / within Service Limit   | Wear: Track Link Pins & Bushings (Right) | Moderate / within Service Limit |
| Near: Track Link<br>Stretching (Left)      | Moderate                          | Wear: Track Link Tread (Right)           | Moderate / within Service Limit |
| Seize: Track Links                         | No                                | Wear: Track Link<br>Stretching (Right)   | Moderate                        |
| Undercarriage / Chassis                    | / Tires                           |                                          |                                 |
| Near / Deformation: Bucke                  | et Deformation: Moderate          | Wear / Deformation: Blade                | Deformation: Moderate           |
| Vear: Arm Tip Pin                          | Heavy                             | Wear: Other Pins                         | Heavy                           |
| Vear: Boom Foot Pin                        | Heavy                             |                                          | Moderate / within Service Limit |
| Boom                                       | Normal                            | Arm                                      | Reinforcement                   |
| Front & Pins                               |                                   |                                          |                                 |
| Fraveling                                  | Normal                            | Front Attachment                         | Normal                          |
| Swing                                      | Normal                            | Wear: Swing Bearing                      | Moderate / within Service Limit |
| Engine                                     | Normal                            | Exhaust Gas Color                        | Normal                          |
| Operation                                  |                                   |                                          |                                 |
| Interior<br>Seat                           | Torn                              | Console                                  | Good Condition                  |
|                                            |                                   |                                          |                                 |
| Viain Frame<br>Cabin                       | Deformed / Dent                   | HACK FIGHTE                              |                                 |
| Jnder Covers<br>Main Frame                 | Good Condition                    | Track Frame                              | Deformed / Dent                 |
| Engine Cover<br>Jnder Covers               | Good Condition<br>Deformed / Dent | Side Covers<br>Counter Weight            | Missing<br>Scratched            |
| Appearance                                 | Cood Condition                    | Sido Covera                              | Missing                         |
| Other                                      | Piping, Multi Lever               |                                          |                                 |
| Nidth of Track Shoe                        | 300<br>Dising Multi Louge         | Bucket Attachment                        | Standard                        |
| Front Attachment                           | Standard                          | Type of Shoe                             | Grouser with Pad                |
| lob Status                                 | Civil Engineering                 | Cabin / Canopy                           | Canopy                          |
| Detail Information                         |                                   |                                          |                                 |
|                                            | Japan Co., Ltd.                   |                                          |                                 |
| Dealer                                     | Hitachi Construction Machinery    | Dealer                                   |                                 |
| Country                                    | Japan                             | Yard Location                            | Sakura                          |
| Price                                      |                                   |                                          |                                 |
| ear of manufacture                         |                                   | Engine No.                               |                                 |
| Serial No.                                 | AZS03601                          | Working hours                            | 16 hours                        |
| Product category                           | Mini Excavator                    | Manufacturer                             | CAT                             |
|                                            |                                   |                                          |                                 |