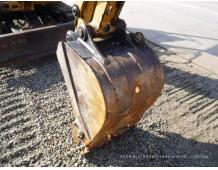

## CAT 303C CR Mini Excavator

| Dil Leak: Front Pipes                      | None                              | Oil Leak: Boom Cylinder                  | None                            |
|--------------------------------------------|-----------------------------------|------------------------------------------|---------------------------------|
| Oil / Water / Air Leakage                  | •                                 |                                          |                                 |
| Dil Leak: Travel Device                    | None                              | Oil Leak: Travel Pipes                   | None                            |
| Vear: Sprocket (Right)                     | Moderate / within Service Limit   | Wear: Sprocket (Left)                    | Moderate / within Service Limit |
| Near: Front Idler (Right)                  | Moderate / within Service Limit   | Wear: Front Idler (Left)                 | Moderate / within Service Limit |
| Dil Leak: Rollers                          | 1 - 4 Pieces                      | Broken / Missing: Rollers                | 1 - 4 Pieces                    |
| Vear: Upper Rollers                        | Moderate / within Service Limit   | Wear: Lower Rollers                      | Moderate / within Service Limit |
| Broken / Missing: Rubber<br>Pad            | No                                | Missing: Rubber Pad                      | No                              |
| Bent / Broken / Missing:<br>Frack Shoe     | No                                | Wear: Rubber Pad                         | Slight                          |
| Vear: Track Link Pins &<br>Bushings (Left) | Moderate / within Service Limit   | Wear Treek Chee / Dubber                 | Slight                          |
| Vear: Track Link Tread<br>Left)            | Moderate / within Service Limit   | Wear: Track Link Pins & Bushings (Right) | Moderate / within Service Limit |
| Near: Track Link<br>Stretching (Left)      | Moderate                          | Wear: Track Link Tread (Right)           | Moderate / within Service Limit |
| Seize: Track Links                         | No                                | Wear: Track Link<br>Stretching (Right)   | Moderate                        |
| Undercarriage / Chassis                    | / Tires                           |                                          |                                 |
| Near / Deformation: Bucke                  | et Deformation: Moderate          | Wear / Deformation: Blade                | Deformation: Moderate           |
| Vear: Arm Tip Pin                          | Heavy                             | Wear: Other Pins                         | Heavy                           |
| Vear: Boom Foot Pin                        | Heavy                             |                                          | Moderate / within Service Limit |
| Boom                                       | Normal                            | Arm                                      | Reinforcement                   |
| Front & Pins                               |                                   |                                          |                                 |
| Fraveling                                  | Normal                            | Front Attachment                         | Normal                          |
| Swing                                      | Normal                            | Wear: Swing Bearing                      | Moderate / within Service Limit |
| Engine                                     | Normal                            | Exhaust Gas Color                        | Normal                          |
| Operation                                  |                                   |                                          |                                 |
| Interior<br>Seat                           | Torn                              | Console                                  | Good Condition                  |
|                                            |                                   |                                          |                                 |
| Viain Frame<br>Cabin                       | Deformed / Dent                   | HACK FIGHTE                              |                                 |
| Jnder Covers<br>Main Frame                 | Good Condition                    | Track Frame                              | Deformed / Dent                 |
| Engine Cover<br>Jnder Covers               | Good Condition<br>Deformed / Dent | Side Covers<br>Counter Weight            | Missing<br>Scratched            |
| Appearance                                 | Cood Condition                    | Sido Covera                              | Missing                         |
| Other                                      | Piping, Multi Lever               |                                          |                                 |
| Nidth of Track Shoe                        | 300<br>Dising Multi Louge         | Bucket Attachment                        | Standard                        |
| Front Attachment                           | Standard                          | Type of Shoe                             | Grouser with Pad                |
| lob Status                                 | Civil Engineering                 | Cabin / Canopy                           | Canopy                          |
| Detail Information                         |                                   |                                          |                                 |
|                                            | Japan Co., Ltd.                   |                                          |                                 |
| Dealer                                     | Hitachi Construction Machinery    | Dealer                                   |                                 |
| Country                                    | Japan                             | Yard Location                            | Sakura                          |
| Price                                      |                                   |                                          |                                 |
| ear of manufacture                         |                                   | Engine No.                               |                                 |
| Serial No.                                 | AZS03601                          | Working hours                            | 16 hours                        |
| Product category                           | Mini Excavator                    | Manufacturer                             | CAT                             |
|                                            |                                   |                                          |                                 |