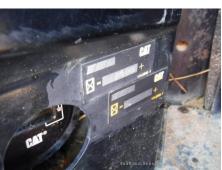

## CAT 303C CR Mini Excavator

| Dil Leak: Front Pipes                      | None                              | Oil Leak: Boom Cylinder                  | None                            |
|--------------------------------------------|-----------------------------------|------------------------------------------|---------------------------------|
| Oil / Water / Air Leakage                  | •                                 |                                          |                                 |
| Dil Leak: Travel Device                    | None                              | Oil Leak: Travel Pipes                   | None                            |
| Vear: Sprocket (Right)                     | Moderate / within Service Limit   | Wear: Sprocket (Left)                    | Moderate / within Service Limit |
| Near: Front Idler (Right)                  | Moderate / within Service Limit   | Wear: Front Idler (Left)                 | Moderate / within Service Limit |
| Dil Leak: Rollers                          | 1 - 4 Pieces                      | Broken / Missing: Rollers                | 1 - 4 Pieces                    |
| Vear: Upper Rollers                        | Moderate / within Service Limit   | Wear: Lower Rollers                      | Moderate / within Service Limit |
| Broken / Missing: Rubber<br>Pad            | No                                | Missing: Rubber Pad                      | No                              |
| Bent / Broken / Missing:<br>Frack Shoe     | No                                | Wear: Rubber Pad                         | Slight                          |
| Vear: Track Link Pins &<br>Bushings (Left) | Moderate / within Service Limit   | Wear Treek Chee / Dubber                 | Slight                          |
| Vear: Track Link Tread<br>Left)            | Moderate / within Service Limit   | Wear: Track Link Pins & Bushings (Right) | Moderate / within Service Limit |
| Near: Track Link<br>Stretching (Left)      | Moderate                          | Wear: Track Link Tread (Right)           | Moderate / within Service Limit |
| Seize: Track Links                         | No                                | Wear: Track Link<br>Stretching (Right)   | Moderate                        |
| Undercarriage / Chassis                    | / Tires                           |                                          |                                 |
| Near / Deformation: Bucke                  | et Deformation: Moderate          | Wear / Deformation: Blade                | Deformation: Moderate           |
| Vear: Arm Tip Pin                          | Heavy                             | Wear: Other Pins                         | Heavy                           |
| Vear: Boom Foot Pin                        | Heavy                             |                                          | Moderate / within Service Limit |
| Boom                                       | Normal                            | Arm                                      | Reinforcement                   |
| Front & Pins                               |                                   |                                          |                                 |
| Fraveling                                  | Normal                            | Front Attachment                         | Normal                          |
| Swing                                      | Normal                            | Wear: Swing Bearing                      | Moderate / within Service Limit |
| Engine                                     | Normal                            | Exhaust Gas Color                        | Normal                          |
| Operation                                  |                                   |                                          |                                 |
| Interior<br>Seat                           | Torn                              | Console                                  | Good Condition                  |
|                                            |                                   |                                          |                                 |
| Viain Frame<br>Cabin                       | Deformed / Dent                   | HACK FIGHTE                              |                                 |
| Jnder Covers<br>Main Frame                 | Good Condition                    | Track Frame                              | Deformed / Dent                 |
| Engine Cover<br>Jnder Covers               | Good Condition<br>Deformed / Dent | Side Covers<br>Counter Weight            | Missing<br>Scratched            |
| Appearance                                 | Cood Condition                    | Sido Covera                              | Missing                         |
| Other                                      | Piping, Multi Lever               |                                          |                                 |
| Nidth of Track Shoe                        | 300<br>Dising Multi Louge         | Bucket Attachment                        | Standard                        |
| Front Attachment                           | Standard                          | Type of Shoe                             | Grouser with Pad                |
| lob Status                                 | Civil Engineering                 | Cabin / Canopy                           | Canopy                          |
| Detail Information                         |                                   |                                          |                                 |
|                                            | Japan Co., Ltd.                   |                                          |                                 |
| Dealer                                     | Hitachi Construction Machinery    | Dealer                                   |                                 |
| Country                                    | Japan                             | Yard Location                            | Sakura                          |
| Price                                      |                                   |                                          |                                 |
| ear of manufacture                         |                                   | Engine No.                               |                                 |
| Serial No.                                 | AZS03601                          | Working hours                            | 16 hours                        |
| Product category                           | Mini Excavator                    | Manufacturer                             | CAT                             |
|                                            |                                   |                                          |                                 |