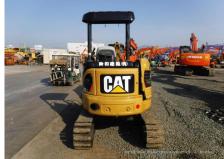

## CAT 303C CR Mini Excavator

| Dil Leak: Front Pipes                      | None                              | Oil Leak: Boom Cylinder                  | None                            |
|--------------------------------------------|-----------------------------------|------------------------------------------|---------------------------------|
| Oil / Water / Air Leakage                  | •                                 |                                          |                                 |
| Dil Leak: Travel Device                    | None                              | Oil Leak: Travel Pipes                   | None                            |
| Vear: Sprocket (Right)                     | Moderate / within Service Limit   | Wear: Sprocket (Left)                    | Moderate / within Service Limit |
| Near: Front Idler (Right)                  | Moderate / within Service Limit   | Wear: Front Idler (Left)                 | Moderate / within Service Limit |
| Dil Leak: Rollers                          | 1 - 4 Pieces                      | Broken / Missing: Rollers                | 1 - 4 Pieces                    |
| Vear: Upper Rollers                        | Moderate / within Service Limit   | Wear: Lower Rollers                      | Moderate / within Service Limit |
| Broken / Missing: Rubber<br>Pad            | No                                | Missing: Rubber Pad                      | No                              |
| Bent / Broken / Missing:<br>Frack Shoe     | No                                | Wear: Rubber Pad                         | Slight                          |
| Vear: Track Link Pins &<br>Bushings (Left) | Moderate / within Service Limit   | Wear Treek Chee / Dubber                 | Slight                          |
| Vear: Track Link Tread<br>Left)            | Moderate / within Service Limit   | Wear: Track Link Pins & Bushings (Right) | Moderate / within Service Limit |
| Near: Track Link<br>Stretching (Left)      | Moderate                          | Wear: Track Link Tread (Right)           | Moderate / within Service Limit |
| Seize: Track Links                         | No                                | Wear: Track Link<br>Stretching (Right)   | Moderate                        |
| Undercarriage / Chassis                    | / Tires                           |                                          |                                 |
| Near / Deformation: Bucke                  | et Deformation: Moderate          | Wear / Deformation: Blade                | Deformation: Moderate           |
| Vear: Arm Tip Pin                          | Heavy                             | Wear: Other Pins                         | Heavy                           |
| Vear: Boom Foot Pin                        | Heavy                             |                                          | Moderate / within Service Limit |
| Boom                                       | Normal                            | Arm                                      | Reinforcement                   |
| Front & Pins                               |                                   |                                          |                                 |
| Fraveling                                  | Normal                            | Front Attachment                         | Normal                          |
| Swing                                      | Normal                            | Wear: Swing Bearing                      | Moderate / within Service Limit |
| Engine                                     | Normal                            | Exhaust Gas Color                        | Normal                          |
| Operation                                  |                                   |                                          |                                 |
| Interior<br>Seat                           | Torn                              | Console                                  | Good Condition                  |
|                                            |                                   |                                          |                                 |
| Viain Frame<br>Cabin                       | Deformed / Dent                   | HACK FIGHTE                              |                                 |
| Jnder Covers<br>Main Frame                 | Good Condition                    | Track Frame                              | Deformed / Dent                 |
| Engine Cover<br>Jnder Covers               | Good Condition<br>Deformed / Dent | Side Covers<br>Counter Weight            | Missing<br>Scratched            |
| Appearance                                 | Cood Condition                    | Sido Covera                              | Missing                         |
| Other                                      | Piping, Multi Lever               |                                          |                                 |
| Nidth of Track Shoe                        | 300<br>Dising Multi Louge         | Bucket Attachment                        | Standard                        |
| Front Attachment                           | Standard                          | Type of Shoe                             | Grouser with Pad                |
| lob Status                                 | Civil Engineering                 | Cabin / Canopy                           | Canopy                          |
| Detail Information                         |                                   |                                          |                                 |
|                                            | Japan Co., Ltd.                   |                                          |                                 |
| Dealer                                     | Hitachi Construction Machinery    | Dealer                                   |                                 |
| Country                                    | Japan                             | Yard Location                            | Sakura                          |
| Price                                      |                                   |                                          |                                 |
| ear of manufacture                         |                                   | Engine No.                               |                                 |
| Serial No.                                 | AZS03601                          | Working hours                            | 16 hours                        |
| Product category                           | Mini Excavator                    | Manufacturer                             | CAT                             |
|                                            |                                   |                                          |                                 |