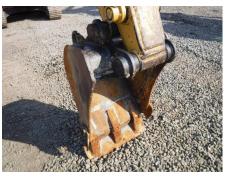

## CAT 303C CR Mini Excavator

| Dil Leak: Front Pipes                      | None                              | Oil Leak: Boom Cylinder                  | None                            |
|--------------------------------------------|-----------------------------------|------------------------------------------|---------------------------------|
| Oil / Water / Air Leakage                  | •                                 |                                          |                                 |
| Dil Leak: Travel Device                    | None                              | Oil Leak: Travel Pipes                   | None                            |
| Vear: Sprocket (Right)                     | Moderate / within Service Limit   | Wear: Sprocket (Left)                    | Moderate / within Service Limit |
| Near: Front Idler (Right)                  | Moderate / within Service Limit   | Wear: Front Idler (Left)                 | Moderate / within Service Limit |
| Dil Leak: Rollers                          | 1 - 4 Pieces                      | Broken / Missing: Rollers                | 1 - 4 Pieces                    |
| Vear: Upper Rollers                        | Moderate / within Service Limit   | Wear: Lower Rollers                      | Moderate / within Service Limit |
| Broken / Missing: Rubber<br>Pad            | No                                | Missing: Rubber Pad                      | No                              |
| Bent / Broken / Missing:<br>Frack Shoe     | No                                | Wear: Rubber Pad                         | Slight                          |
| Vear: Track Link Pins &<br>Bushings (Left) | Moderate / within Service Limit   | Wear Treek Chee / Dubber                 | Slight                          |
| Vear: Track Link Tread<br>Left)            | Moderate / within Service Limit   | Wear: Track Link Pins & Bushings (Right) | Moderate / within Service Limit |
| Near: Track Link<br>Stretching (Left)      | Moderate                          | Wear: Track Link Tread (Right)           | Moderate / within Service Limit |
| Seize: Track Links                         | No                                | Wear: Track Link<br>Stretching (Right)   | Moderate                        |
| Undercarriage / Chassis                    | / Tires                           |                                          |                                 |
| Near / Deformation: Bucke                  | et Deformation: Moderate          | Wear / Deformation: Blade                | Deformation: Moderate           |
| Vear: Arm Tip Pin                          | Heavy                             | Wear: Other Pins                         | Heavy                           |
| Vear: Boom Foot Pin                        | Heavy                             |                                          | Moderate / within Service Limit |
| Boom                                       | Normal                            | Arm                                      | Reinforcement                   |
| Front & Pins                               |                                   |                                          |                                 |
| Fraveling                                  | Normal                            | Front Attachment                         | Normal                          |
| Swing                                      | Normal                            | Wear: Swing Bearing                      | Moderate / within Service Limit |
| Engine                                     | Normal                            | Exhaust Gas Color                        | Normal                          |
| Operation                                  |                                   |                                          |                                 |
| Interior<br>Seat                           | Torn                              | Console                                  | Good Condition                  |
|                                            |                                   |                                          |                                 |
| Viain Frame<br>Cabin                       | Deformed / Dent                   | HACK FIGHTE                              |                                 |
| Jnder Covers<br>Main Frame                 | Good Condition                    | Track Frame                              | Deformed / Dent                 |
| Engine Cover<br>Jnder Covers               | Good Condition<br>Deformed / Dent | Side Covers<br>Counter Weight            | Missing<br>Scratched            |
| Appearance                                 | Cood Condition                    | Sido Covera                              | Missing                         |
| Other                                      | Piping, Multi Lever               |                                          |                                 |
| Nidth of Track Shoe                        | 300<br>Dising Multi Louge         | Bucket Attachment                        | Standard                        |
| Front Attachment                           | Standard                          | Type of Shoe                             | Grouser with Pad                |
| lob Status                                 | Civil Engineering                 | Cabin / Canopy                           | Canopy                          |
| Detail Information                         |                                   |                                          |                                 |
|                                            | Japan Co., Ltd.                   |                                          |                                 |
| Dealer                                     | Hitachi Construction Machinery    | Dealer                                   |                                 |
| Country                                    | Japan                             | Yard Location                            | Sakura                          |
| Price                                      |                                   |                                          |                                 |
| ear of manufacture                         |                                   | Engine No.                               |                                 |
| Serial No.                                 | AZS03601                          | Working hours                            | 16 hours                        |
| Product category                           | Mini Excavator                    | Manufacturer                             | CAT                             |
|                                            |                                   |                                          |                                 |