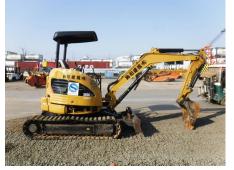

## CAT 303C CR Mini Excavator

| Dil Leak: Front Pipes                      | None                              | Oil Leak: Boom Cylinder                  | None                            |
|--------------------------------------------|-----------------------------------|------------------------------------------|---------------------------------|
| Oil / Water / Air Leakage                  | •                                 |                                          |                                 |
| Dil Leak: Travel Device                    | None                              | Oil Leak: Travel Pipes                   | None                            |
| Vear: Sprocket (Right)                     | Moderate / within Service Limit   | Wear: Sprocket (Left)                    | Moderate / within Service Limit |
| Near: Front Idler (Right)                  | Moderate / within Service Limit   | Wear: Front Idler (Left)                 | Moderate / within Service Limit |
| Dil Leak: Rollers                          | 1 - 4 Pieces                      | Broken / Missing: Rollers                | 1 - 4 Pieces                    |
| Vear: Upper Rollers                        | Moderate / within Service Limit   | Wear: Lower Rollers                      | Moderate / within Service Limit |
| Broken / Missing: Rubber<br>Pad            | No                                | Missing: Rubber Pad                      | No                              |
| Bent / Broken / Missing:<br>Frack Shoe     | No                                | Wear: Rubber Pad                         | Slight                          |
| Vear: Track Link Pins &<br>Bushings (Left) | Moderate / within Service Limit   | Wear Treek Chee / Dubber                 | Slight                          |
| Vear: Track Link Tread<br>Left)            | Moderate / within Service Limit   | Wear: Track Link Pins & Bushings (Right) | Moderate / within Service Limit |
| Near: Track Link<br>Stretching (Left)      | Moderate                          | Wear: Track Link Tread (Right)           | Moderate / within Service Limit |
| Seize: Track Links                         | No                                | Wear: Track Link<br>Stretching (Right)   | Moderate                        |
| Undercarriage / Chassis                    | / Tires                           |                                          |                                 |
| Near / Deformation: Bucke                  | et Deformation: Moderate          | Wear / Deformation: Blade                | Deformation: Moderate           |
| Vear: Arm Tip Pin                          | Heavy                             | Wear: Other Pins                         | Heavy                           |
| Vear: Boom Foot Pin                        | Heavy                             |                                          | Moderate / within Service Limit |
| Boom                                       | Normal                            | Arm                                      | Reinforcement                   |
| Front & Pins                               |                                   |                                          |                                 |
| Fraveling                                  | Normal                            | Front Attachment                         | Normal                          |
| Swing                                      | Normal                            | Wear: Swing Bearing                      | Moderate / within Service Limit |
| Engine                                     | Normal                            | Exhaust Gas Color                        | Normal                          |
| Operation                                  |                                   |                                          |                                 |
| Interior<br>Seat                           | Torn                              | Console                                  | Good Condition                  |
|                                            |                                   |                                          |                                 |
| Viain Frame<br>Cabin                       | Deformed / Dent                   | HACK FIGHTE                              |                                 |
| Jnder Covers<br>Main Frame                 | Good Condition                    | Track Frame                              | Deformed / Dent                 |
| Engine Cover<br>Jnder Covers               | Good Condition<br>Deformed / Dent | Side Covers<br>Counter Weight            | Missing<br>Scratched            |
| Appearance                                 | Cood Condition                    | Sido Covera                              | Missing                         |
| Other                                      | Piping, Multi Lever               |                                          |                                 |
| Nidth of Track Shoe                        | 300<br>Dising Multi Louge         | Bucket Attachment                        | Standard                        |
| Front Attachment                           | Standard                          | Type of Shoe                             | Grouser with Pad                |
| lob Status                                 | Civil Engineering                 | Cabin / Canopy                           | Canopy                          |
| Detail Information                         |                                   |                                          |                                 |
|                                            | Japan Co., Ltd.                   |                                          |                                 |
| Dealer                                     | Hitachi Construction Machinery    | Dealer                                   |                                 |
| Country                                    | Japan                             | Yard Location                            | Sakura                          |
| Price                                      |                                   |                                          |                                 |
| ear of manufacture                         |                                   | Engine No.                               |                                 |
| Serial No.                                 | AZS03601                          | Working hours                            | 16 hours                        |
| Product category                           | Mini Excavator                    | Manufacturer                             | CAT                             |
|                                            |                                   |                                          |                                 |