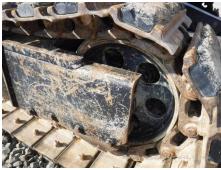

## CAT 303C CR Mini Excavator

| Dil Leak: Front Pipes                      | None                              | Oil Leak: Boom Cylinder                  | None                            |
|--------------------------------------------|-----------------------------------|------------------------------------------|---------------------------------|
| Oil / Water / Air Leakage                  | •                                 |                                          |                                 |
| Dil Leak: Travel Device                    | None                              | Oil Leak: Travel Pipes                   | None                            |
| Vear: Sprocket (Right)                     | Moderate / within Service Limit   | Wear: Sprocket (Left)                    | Moderate / within Service Limit |
| Near: Front Idler (Right)                  | Moderate / within Service Limit   | Wear: Front Idler (Left)                 | Moderate / within Service Limit |
| Dil Leak: Rollers                          | 1 - 4 Pieces                      | Broken / Missing: Rollers                | 1 - 4 Pieces                    |
| Vear: Upper Rollers                        | Moderate / within Service Limit   | Wear: Lower Rollers                      | Moderate / within Service Limit |
| Broken / Missing: Rubber<br>Pad            | No                                | Missing: Rubber Pad                      | No                              |
| Bent / Broken / Missing:<br>Frack Shoe     | No                                | Wear: Rubber Pad                         | Slight                          |
| Vear: Track Link Pins &<br>Bushings (Left) | Moderate / within Service Limit   | Wear Treek Chee / Dubber                 | Slight                          |
| Vear: Track Link Tread<br>Left)            | Moderate / within Service Limit   | Wear: Track Link Pins & Bushings (Right) | Moderate / within Service Limit |
| Near: Track Link<br>Stretching (Left)      | Moderate                          | Wear: Track Link Tread (Right)           | Moderate / within Service Limit |
| Seize: Track Links                         | No                                | Wear: Track Link<br>Stretching (Right)   | Moderate                        |
| Undercarriage / Chassis                    | / Tires                           |                                          |                                 |
| Near / Deformation: Bucke                  | et Deformation: Moderate          | Wear / Deformation: Blade                | Deformation: Moderate           |
| Vear: Arm Tip Pin                          | Heavy                             | Wear: Other Pins                         | Heavy                           |
| Vear: Boom Foot Pin                        | Heavy                             |                                          | Moderate / within Service Limit |
| Boom                                       | Normal                            | Arm                                      | Reinforcement                   |
| Front & Pins                               |                                   |                                          |                                 |
| Fraveling                                  | Normal                            | Front Attachment                         | Normal                          |
| Swing                                      | Normal                            | Wear: Swing Bearing                      | Moderate / within Service Limit |
| Engine                                     | Normal                            | Exhaust Gas Color                        | Normal                          |
| Operation                                  |                                   |                                          |                                 |
| Interior<br>Seat                           | Torn                              | Console                                  | Good Condition                  |
|                                            |                                   |                                          |                                 |
| Viain Frame<br>Cabin                       | Deformed / Dent                   | HACK FIGHTE                              |                                 |
| Jnder Covers<br>Main Frame                 | Good Condition                    | Track Frame                              | Deformed / Dent                 |
| Engine Cover<br>Jnder Covers               | Good Condition<br>Deformed / Dent | Side Covers<br>Counter Weight            | Missing<br>Scratched            |
| Appearance                                 | Cood Condition                    | Sido Covera                              | Missing                         |
| Other                                      | Piping, Multi Lever               |                                          |                                 |
| Nidth of Track Shoe                        | 300<br>Dising Multi Louge         | Bucket Attachment                        | Standard                        |
| Front Attachment                           | Standard                          | Type of Shoe                             | Grouser with Pad                |
| lob Status                                 | Civil Engineering                 | Cabin / Canopy                           | Canopy                          |
| Detail Information                         |                                   |                                          |                                 |
|                                            | Japan Co., Ltd.                   |                                          |                                 |
| Dealer                                     | Hitachi Construction Machinery    | Dealer                                   |                                 |
| Country                                    | Japan                             | Yard Location                            | Sakura                          |
| Price                                      |                                   |                                          |                                 |
| ear of manufacture                         |                                   | Engine No.                               |                                 |
| Serial No.                                 | AZS03601                          | Working hours                            | 16 hours                        |
| Product category                           | Mini Excavator                    | Manufacturer                             | CAT                             |
|                                            |                                   |                                          |                                 |