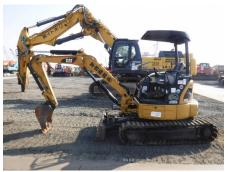

## CAT 303C CR Mini Excavator

| Dil Leak: Front Pipes                      | None                              | Oil Leak: Boom Cylinder                  | None                            |
|--------------------------------------------|-----------------------------------|------------------------------------------|---------------------------------|
| Oil / Water / Air Leakage                  | •                                 |                                          |                                 |
| Dil Leak: Travel Device                    | None                              | Oil Leak: Travel Pipes                   | None                            |
| Vear: Sprocket (Right)                     | Moderate / within Service Limit   | Wear: Sprocket (Left)                    | Moderate / within Service Limit |
| Near: Front Idler (Right)                  | Moderate / within Service Limit   | Wear: Front Idler (Left)                 | Moderate / within Service Limit |
| Dil Leak: Rollers                          | 1 - 4 Pieces                      | Broken / Missing: Rollers                | 1 - 4 Pieces                    |
| Vear: Upper Rollers                        | Moderate / within Service Limit   | Wear: Lower Rollers                      | Moderate / within Service Limit |
| Broken / Missing: Rubber<br>Pad            | No                                | Missing: Rubber Pad                      | No                              |
| Bent / Broken / Missing:<br>Frack Shoe     | No                                | Wear: Rubber Pad                         | Slight                          |
| Vear: Track Link Pins &<br>Bushings (Left) | Moderate / within Service Limit   | Wear Treek Chee / Dubber                 | Slight                          |
| Vear: Track Link Tread<br>Left)            | Moderate / within Service Limit   | Wear: Track Link Pins & Bushings (Right) | Moderate / within Service Limit |
| Near: Track Link<br>Stretching (Left)      | Moderate                          | Wear: Track Link Tread (Right)           | Moderate / within Service Limit |
| Seize: Track Links                         | No                                | Wear: Track Link<br>Stretching (Right)   | Moderate                        |
| Undercarriage / Chassis                    | / Tires                           |                                          |                                 |
| Near / Deformation: Bucke                  | et Deformation: Moderate          | Wear / Deformation: Blade                | Deformation: Moderate           |
| Vear: Arm Tip Pin                          | Heavy                             | Wear: Other Pins                         | Heavy                           |
| Vear: Boom Foot Pin                        | Heavy                             |                                          | Moderate / within Service Limit |
| Boom                                       | Normal                            | Arm                                      | Reinforcement                   |
| Front & Pins                               |                                   |                                          |                                 |
| Fraveling                                  | Normal                            | Front Attachment                         | Normal                          |
| Swing                                      | Normal                            | Wear: Swing Bearing                      | Moderate / within Service Limit |
| Engine                                     | Normal                            | Exhaust Gas Color                        | Normal                          |
| Operation                                  |                                   |                                          |                                 |
| Interior<br>Seat                           | Torn                              | Console                                  | Good Condition                  |
|                                            |                                   |                                          |                                 |
| Viain Frame<br>Cabin                       | Deformed / Dent                   | HACK FIGHTE                              |                                 |
| Jnder Covers<br>Main Frame                 | Good Condition                    | Track Frame                              | Deformed / Dent                 |
| Engine Cover<br>Jnder Covers               | Good Condition<br>Deformed / Dent | Side Covers<br>Counter Weight            | Missing<br>Scratched            |
| Appearance                                 | Cood Condition                    | Sido Covera                              | Missing                         |
| Other                                      | Piping, Multi Lever               |                                          |                                 |
| Nidth of Track Shoe                        | 300<br>Dising Multi Louge         | Bucket Attachment                        | Standard                        |
| Front Attachment                           | Standard                          | Type of Shoe                             | Grouser with Pad                |
| lob Status                                 | Civil Engineering                 | Cabin / Canopy                           | Canopy                          |
| Detail Information                         |                                   |                                          |                                 |
|                                            | Japan Co., Ltd.                   |                                          |                                 |
| Dealer                                     | Hitachi Construction Machinery    | Dealer                                   |                                 |
| Country                                    | Japan                             | Yard Location                            | Sakura                          |
| Price                                      |                                   |                                          |                                 |
| ear of manufacture                         |                                   | Engine No.                               |                                 |
| Serial No.                                 | AZS03601                          | Working hours                            | 16 hours                        |
| Product category                           | Mini Excavator                    | Manufacturer                             | CAT                             |
|                                            |                                   |                                          |                                 |