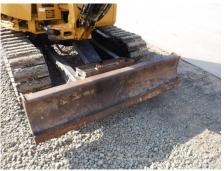

## CAT 303C CR Mini Excavator

| Dil Leak: Front Pipes                      | None                              | Oil Leak: Boom Cylinder                  | None                            |
|--------------------------------------------|-----------------------------------|------------------------------------------|---------------------------------|
| Oil / Water / Air Leakage                  | •                                 |                                          |                                 |
| Dil Leak: Travel Device                    | None                              | Oil Leak: Travel Pipes                   | None                            |
| Vear: Sprocket (Right)                     | Moderate / within Service Limit   | Wear: Sprocket (Left)                    | Moderate / within Service Limit |
| Near: Front Idler (Right)                  | Moderate / within Service Limit   | Wear: Front Idler (Left)                 | Moderate / within Service Limit |
| Dil Leak: Rollers                          | 1 - 4 Pieces                      | Broken / Missing: Rollers                | 1 - 4 Pieces                    |
| Vear: Upper Rollers                        | Moderate / within Service Limit   | Wear: Lower Rollers                      | Moderate / within Service Limit |
| Broken / Missing: Rubber<br>Pad            | No                                | Missing: Rubber Pad                      | No                              |
| Bent / Broken / Missing:<br>Frack Shoe     | No                                | Wear: Rubber Pad                         | Slight                          |
| Vear: Track Link Pins &<br>Bushings (Left) | Moderate / within Service Limit   | Wear Treek Chee / Dubber                 | Slight                          |
| Vear: Track Link Tread<br>Left)            | Moderate / within Service Limit   | Wear: Track Link Pins & Bushings (Right) | Moderate / within Service Limit |
| Near: Track Link<br>Stretching (Left)      | Moderate                          | Wear: Track Link Tread (Right)           | Moderate / within Service Limit |
| Seize: Track Links                         | No                                | Wear: Track Link<br>Stretching (Right)   | Moderate                        |
| Undercarriage / Chassis                    | / Tires                           |                                          |                                 |
| Near / Deformation: Bucke                  | et Deformation: Moderate          | Wear / Deformation: Blade                | Deformation: Moderate           |
| Vear: Arm Tip Pin                          | Heavy                             | Wear: Other Pins                         | Heavy                           |
| Vear: Boom Foot Pin                        | Heavy                             |                                          | Moderate / within Service Limit |
| Boom                                       | Normal                            | Arm                                      | Reinforcement                   |
| Front & Pins                               |                                   |                                          |                                 |
| Fraveling                                  | Normal                            | Front Attachment                         | Normal                          |
| Swing                                      | Normal                            | Wear: Swing Bearing                      | Moderate / within Service Limit |
| Engine                                     | Normal                            | Exhaust Gas Color                        | Normal                          |
| Operation                                  |                                   |                                          |                                 |
| Interior<br>Seat                           | Torn                              | Console                                  | Good Condition                  |
|                                            |                                   |                                          |                                 |
| Viain Frame<br>Cabin                       | Deformed / Dent                   | HACK FIGHTE                              |                                 |
| Jnder Covers<br>Main Frame                 | Good Condition                    | Track Frame                              | Deformed / Dent                 |
| Engine Cover<br>Jnder Covers               | Good Condition<br>Deformed / Dent | Side Covers<br>Counter Weight            | Missing<br>Scratched            |
| Appearance                                 | Cood Condition                    | Sido Covera                              | Missing                         |
| Other                                      | Piping, Multi Lever               |                                          |                                 |
| Nidth of Track Shoe                        | 300<br>Dising Multi Louge         | Bucket Attachment                        | Standard                        |
| Front Attachment                           | Standard                          | Type of Shoe                             | Grouser with Pad                |
| lob Status                                 | Civil Engineering                 | Cabin / Canopy                           | Canopy                          |
| Detail Information                         |                                   |                                          |                                 |
|                                            | Japan Co., Ltd.                   |                                          |                                 |
| Dealer                                     | Hitachi Construction Machinery    | Dealer                                   |                                 |
| Country                                    | Japan                             | Yard Location                            | Sakura                          |
| Price                                      |                                   |                                          |                                 |
| ear of manufacture                         |                                   | Engine No.                               |                                 |
| Serial No.                                 | AZS03601                          | Working hours                            | 16 hours                        |
| Product category                           | Mini Excavator                    | Manufacturer                             | CAT                             |
|                                            |                                   |                                          |                                 |