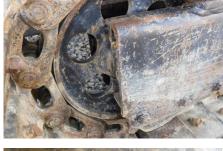

## CAT 303C CR Mini Excavator

| Dil Leak: Front Pipes                      | None                              | Oil Leak: Boom Cylinder                  | None                            |
|--------------------------------------------|-----------------------------------|------------------------------------------|---------------------------------|
| Oil / Water / Air Leakage                  | •                                 |                                          |                                 |
| Dil Leak: Travel Device                    | None                              | Oil Leak: Travel Pipes                   | None                            |
| Vear: Sprocket (Right)                     | Moderate / within Service Limit   | Wear: Sprocket (Left)                    | Moderate / within Service Limit |
| Near: Front Idler (Right)                  | Moderate / within Service Limit   | Wear: Front Idler (Left)                 | Moderate / within Service Limit |
| Dil Leak: Rollers                          | 1 - 4 Pieces                      | Broken / Missing: Rollers                | 1 - 4 Pieces                    |
| Vear: Upper Rollers                        | Moderate / within Service Limit   | Wear: Lower Rollers                      | Moderate / within Service Limit |
| Broken / Missing: Rubber<br>Pad            | No                                | Missing: Rubber Pad                      | No                              |
| Bent / Broken / Missing:<br>Frack Shoe     | No                                | Wear: Rubber Pad                         | Slight                          |
| Vear: Track Link Pins &<br>Bushings (Left) | Moderate / within Service Limit   | Wear Treek Chee / Dubber                 | Slight                          |
| Vear: Track Link Tread<br>Left)            | Moderate / within Service Limit   | Wear: Track Link Pins & Bushings (Right) | Moderate / within Service Limit |
| Near: Track Link<br>Stretching (Left)      | Moderate                          | Wear: Track Link Tread (Right)           | Moderate / within Service Limit |
| Seize: Track Links                         | No                                | Wear: Track Link<br>Stretching (Right)   | Moderate                        |
| Undercarriage / Chassis                    | / Tires                           |                                          |                                 |
| Near / Deformation: Bucke                  | et Deformation: Moderate          | Wear / Deformation: Blade                | Deformation: Moderate           |
| Vear: Arm Tip Pin                          | Heavy                             | Wear: Other Pins                         | Heavy                           |
| Vear: Boom Foot Pin                        | Heavy                             |                                          | Moderate / within Service Limit |
| Boom                                       | Normal                            | Arm                                      | Reinforcement                   |
| Front & Pins                               |                                   |                                          |                                 |
| Fraveling                                  | Normal                            | Front Attachment                         | Normal                          |
| Swing                                      | Normal                            | Wear: Swing Bearing                      | Moderate / within Service Limit |
| Engine                                     | Normal                            | Exhaust Gas Color                        | Normal                          |
| Operation                                  |                                   |                                          |                                 |
| Interior<br>Seat                           | Torn                              | Console                                  | Good Condition                  |
|                                            |                                   |                                          |                                 |
| Viain Frame<br>Cabin                       | Deformed / Dent                   | HACK FIGHTE                              |                                 |
| Jnder Covers<br>Main Frame                 | Good Condition                    | Track Frame                              | Deformed / Dent                 |
| Engine Cover<br>Jnder Covers               | Good Condition<br>Deformed / Dent | Side Covers<br>Counter Weight            | Missing<br>Scratched            |
| Appearance                                 | Cood Condition                    | Sido Covera                              | Missing                         |
| Other                                      | Piping, Multi Lever               |                                          |                                 |
| Nidth of Track Shoe                        | 300<br>Dising Multi Louge         | Bucket Attachment                        | Standard                        |
| Front Attachment                           | Standard                          | Type of Shoe                             | Grouser with Pad                |
| lob Status                                 | Civil Engineering                 | Cabin / Canopy                           | Canopy                          |
| Detail Information                         |                                   |                                          |                                 |
|                                            | Japan Co., Ltd.                   |                                          |                                 |
| Dealer                                     | Hitachi Construction Machinery    | Dealer                                   |                                 |
| Country                                    | Japan                             | Yard Location                            | Sakura                          |
| Price                                      |                                   |                                          |                                 |
| ear of manufacture                         |                                   | Engine No.                               |                                 |
| Serial No.                                 | AZS03601                          | Working hours                            | 16 hours                        |
| Product category                           | Mini Excavator                    | Manufacturer                             | CAT                             |
|                                            |                                   |                                          |                                 |