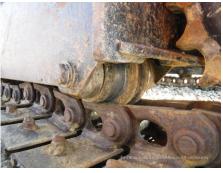

## CAT 303C CR Mini Excavator

| Dil Leak: Front Pipes                      | None                              | Oil Leak: Boom Cylinder                  | None                            |
|--------------------------------------------|-----------------------------------|------------------------------------------|---------------------------------|
| Oil / Water / Air Leakage                  | •                                 |                                          |                                 |
| Dil Leak: Travel Device                    | None                              | Oil Leak: Travel Pipes                   | None                            |
| Vear: Sprocket (Right)                     | Moderate / within Service Limit   | Wear: Sprocket (Left)                    | Moderate / within Service Limit |
| Near: Front Idler (Right)                  | Moderate / within Service Limit   | Wear: Front Idler (Left)                 | Moderate / within Service Limit |
| Dil Leak: Rollers                          | 1 - 4 Pieces                      | Broken / Missing: Rollers                | 1 - 4 Pieces                    |
| Vear: Upper Rollers                        | Moderate / within Service Limit   | Wear: Lower Rollers                      | Moderate / within Service Limit |
| Broken / Missing: Rubber<br>Pad            | No                                | Missing: Rubber Pad                      | No                              |
| Bent / Broken / Missing:<br>Frack Shoe     | No                                | Wear: Rubber Pad                         | Slight                          |
| Vear: Track Link Pins &<br>Bushings (Left) | Moderate / within Service Limit   | Wear Treek Chee / Dubber                 | Slight                          |
| Vear: Track Link Tread<br>Left)            | Moderate / within Service Limit   | Wear: Track Link Pins & Bushings (Right) | Moderate / within Service Limit |
| Near: Track Link<br>Stretching (Left)      | Moderate                          | Wear: Track Link Tread (Right)           | Moderate / within Service Limit |
| Seize: Track Links                         | No                                | Wear: Track Link<br>Stretching (Right)   | Moderate                        |
| Undercarriage / Chassis                    | / Tires                           |                                          |                                 |
| Near / Deformation: Bucke                  | et Deformation: Moderate          | Wear / Deformation: Blade                | Deformation: Moderate           |
| Vear: Arm Tip Pin                          | Heavy                             | Wear: Other Pins                         | Heavy                           |
| Vear: Boom Foot Pin                        | Heavy                             |                                          | Moderate / within Service Limit |
| Boom                                       | Normal                            | Arm                                      | Reinforcement                   |
| Front & Pins                               |                                   |                                          |                                 |
| Fraveling                                  | Normal                            | Front Attachment                         | Normal                          |
| Swing                                      | Normal                            | Wear: Swing Bearing                      | Moderate / within Service Limit |
| Engine                                     | Normal                            | Exhaust Gas Color                        | Normal                          |
| Operation                                  |                                   |                                          |                                 |
| Interior<br>Seat                           | Torn                              | Console                                  | Good Condition                  |
|                                            |                                   |                                          |                                 |
| Viain Frame<br>Cabin                       | Deformed / Dent                   | HACK FIGHTE                              |                                 |
| Jnder Covers<br>Main Frame                 | Good Condition                    | Track Frame                              | Deformed / Dent                 |
| Engine Cover<br>Jnder Covers               | Good Condition<br>Deformed / Dent | Side Covers<br>Counter Weight            | Missing<br>Scratched            |
| Appearance                                 | Cood Condition                    | Sido Covera                              | Missing                         |
| Other                                      | Piping, Multi Lever               |                                          |                                 |
| Nidth of Track Shoe                        | 300<br>Dising Multi Louge         | Bucket Attachment                        | Standard                        |
| Front Attachment                           | Standard                          | Type of Shoe                             | Grouser with Pad                |
| lob Status                                 | Civil Engineering                 | Cabin / Canopy                           | Canopy                          |
| Detail Information                         |                                   |                                          |                                 |
|                                            | Japan Co., Ltd.                   |                                          |                                 |
| Dealer                                     | Hitachi Construction Machinery    | Dealer                                   |                                 |
| Country                                    | Japan                             | Yard Location                            | Sakura                          |
| Price                                      |                                   |                                          |                                 |
| ear of manufacture                         |                                   | Engine No.                               |                                 |
| Serial No.                                 | AZS03601                          | Working hours                            | 16 hours                        |
| Product category                           | Mini Excavator                    | Manufacturer                             | CAT                             |
|                                            |                                   |                                          |                                 |