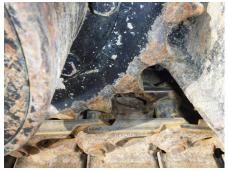

## CAT 303C CR Mini Excavator

| Dil Leak: Front Pipes                      | None                              | Oil Leak: Boom Cylinder                  | None                            |
|--------------------------------------------|-----------------------------------|------------------------------------------|---------------------------------|
| Oil / Water / Air Leakage                  | •                                 |                                          |                                 |
| Dil Leak: Travel Device                    | None                              | Oil Leak: Travel Pipes                   | None                            |
| Vear: Sprocket (Right)                     | Moderate / within Service Limit   | Wear: Sprocket (Left)                    | Moderate / within Service Limit |
| Near: Front Idler (Right)                  | Moderate / within Service Limit   | Wear: Front Idler (Left)                 | Moderate / within Service Limit |
| Dil Leak: Rollers                          | 1 - 4 Pieces                      | Broken / Missing: Rollers                | 1 - 4 Pieces                    |
| Vear: Upper Rollers                        | Moderate / within Service Limit   | Wear: Lower Rollers                      | Moderate / within Service Limit |
| Broken / Missing: Rubber<br>Pad            | No                                | Missing: Rubber Pad                      | No                              |
| Bent / Broken / Missing:<br>Frack Shoe     | No                                | Wear: Rubber Pad                         | Slight                          |
| Vear: Track Link Pins &<br>Bushings (Left) | Moderate / within Service Limit   | Wear Treek Chee / Dubber                 | Slight                          |
| Vear: Track Link Tread<br>Left)            | Moderate / within Service Limit   | Wear: Track Link Pins & Bushings (Right) | Moderate / within Service Limit |
| Near: Track Link<br>Stretching (Left)      | Moderate                          | Wear: Track Link Tread (Right)           | Moderate / within Service Limit |
| Seize: Track Links                         | No                                | Wear: Track Link<br>Stretching (Right)   | Moderate                        |
| Undercarriage / Chassis                    | / Tires                           |                                          |                                 |
| Near / Deformation: Bucke                  | et Deformation: Moderate          | Wear / Deformation: Blade                | Deformation: Moderate           |
| Vear: Arm Tip Pin                          | Heavy                             | Wear: Other Pins                         | Heavy                           |
| Vear: Boom Foot Pin                        | Heavy                             |                                          | Moderate / within Service Limit |
| Boom                                       | Normal                            | Arm                                      | Reinforcement                   |
| Front & Pins                               |                                   |                                          |                                 |
| Fraveling                                  | Normal                            | Front Attachment                         | Normal                          |
| Swing                                      | Normal                            | Wear: Swing Bearing                      | Moderate / within Service Limit |
| Engine                                     | Normal                            | Exhaust Gas Color                        | Normal                          |
| Operation                                  |                                   |                                          |                                 |
| Interior<br>Seat                           | Torn                              | Console                                  | Good Condition                  |
|                                            |                                   |                                          |                                 |
| Viain Frame<br>Cabin                       | Deformed / Dent                   | HACK FIGHTE                              |                                 |
| Jnder Covers<br>Main Frame                 | Good Condition                    | Track Frame                              | Deformed / Dent                 |
| Engine Cover<br>Jnder Covers               | Good Condition<br>Deformed / Dent | Side Covers<br>Counter Weight            | Missing<br>Scratched            |
| Appearance                                 | Cood Condition                    | Sido Covera                              | Missing                         |
| Other                                      | Piping, Multi Lever               |                                          |                                 |
| Nidth of Track Shoe                        | 300<br>Dising Multi Louge         | Bucket Attachment                        | Standard                        |
| Front Attachment                           | Standard                          | Type of Shoe                             | Grouser with Pad                |
| lob Status                                 | Civil Engineering                 | Cabin / Canopy                           | Canopy                          |
| Detail Information                         |                                   |                                          |                                 |
|                                            | Japan Co., Ltd.                   |                                          |                                 |
| Dealer                                     | Hitachi Construction Machinery    | Dealer                                   |                                 |
| Country                                    | Japan                             | Yard Location                            | Sakura                          |
| Price                                      |                                   |                                          |                                 |
| ear of manufacture                         |                                   | Engine No.                               |                                 |
| Serial No.                                 | AZS03601                          | Working hours                            | 16 hours                        |
| Product category                           | Mini Excavator                    | Manufacturer                             | CAT                             |
|                                            |                                   |                                          |                                 |