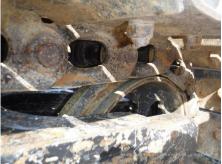

## CAT 303C CR Mini Excavator

| Dil Leak: Front Pipes                      | None                              | Oil Leak: Boom Cylinder                  | None                            |
|--------------------------------------------|-----------------------------------|------------------------------------------|---------------------------------|
| Oil / Water / Air Leakage                  | •                                 |                                          |                                 |
| Dil Leak: Travel Device                    | None                              | Oil Leak: Travel Pipes                   | None                            |
| Vear: Sprocket (Right)                     | Moderate / within Service Limit   | Wear: Sprocket (Left)                    | Moderate / within Service Limit |
| Near: Front Idler (Right)                  | Moderate / within Service Limit   | Wear: Front Idler (Left)                 | Moderate / within Service Limit |
| Dil Leak: Rollers                          | 1 - 4 Pieces                      | Broken / Missing: Rollers                | 1 - 4 Pieces                    |
| Vear: Upper Rollers                        | Moderate / within Service Limit   | Wear: Lower Rollers                      | Moderate / within Service Limit |
| Broken / Missing: Rubber<br>Pad            | No                                | Missing: Rubber Pad                      | No                              |
| Bent / Broken / Missing:<br>Frack Shoe     | No                                | Wear: Rubber Pad                         | Slight                          |
| Vear: Track Link Pins &<br>Bushings (Left) | Moderate / within Service Limit   | Wear Treek Chee / Dubber                 | Slight                          |
| Vear: Track Link Tread<br>Left)            | Moderate / within Service Limit   | Wear: Track Link Pins & Bushings (Right) | Moderate / within Service Limit |
| Near: Track Link<br>Stretching (Left)      | Moderate                          | Wear: Track Link Tread (Right)           | Moderate / within Service Limit |
| Seize: Track Links                         | No                                | Wear: Track Link<br>Stretching (Right)   | Moderate                        |
| Undercarriage / Chassis                    | / Tires                           |                                          |                                 |
| Near / Deformation: Bucke                  | et Deformation: Moderate          | Wear / Deformation: Blade                | Deformation: Moderate           |
| Vear: Arm Tip Pin                          | Heavy                             | Wear: Other Pins                         | Heavy                           |
| Vear: Boom Foot Pin                        | Heavy                             |                                          | Moderate / within Service Limit |
| Boom                                       | Normal                            | Arm                                      | Reinforcement                   |
| Front & Pins                               |                                   |                                          |                                 |
| Fraveling                                  | Normal                            | Front Attachment                         | Normal                          |
| Swing                                      | Normal                            | Wear: Swing Bearing                      | Moderate / within Service Limit |
| Engine                                     | Normal                            | Exhaust Gas Color                        | Normal                          |
| Operation                                  |                                   |                                          |                                 |
| Interior<br>Seat                           | Torn                              | Console                                  | Good Condition                  |
|                                            |                                   |                                          |                                 |
| Viain Frame<br>Cabin                       | Deformed / Dent                   | HACK FIGHTE                              |                                 |
| Jnder Covers<br>Main Frame                 | Good Condition                    | Track Frame                              | Deformed / Dent                 |
| Engine Cover<br>Jnder Covers               | Good Condition<br>Deformed / Dent | Side Covers<br>Counter Weight            | Missing<br>Scratched            |
| Appearance                                 | Cood Condition                    | Sido Covera                              | Missing                         |
| Other                                      | Piping, Multi Lever               |                                          |                                 |
| Nidth of Track Shoe                        | 300<br>Dising Multi Louge         | Bucket Attachment                        | Standard                        |
| Front Attachment                           | Standard                          | Type of Shoe                             | Grouser with Pad                |
| lob Status                                 | Civil Engineering                 | Cabin / Canopy                           | Canopy                          |
| Detail Information                         |                                   |                                          |                                 |
|                                            | Japan Co., Ltd.                   |                                          |                                 |
| Dealer                                     | Hitachi Construction Machinery    | Dealer                                   |                                 |
| Country                                    | Japan                             | Yard Location                            | Sakura                          |
| Price                                      |                                   |                                          |                                 |
| ear of manufacture                         |                                   | Engine No.                               |                                 |
| Serial No.                                 | AZS03601                          | Working hours                            | 16 hours                        |
| Product category                           | Mini Excavator                    | Manufacturer                             | CAT                             |
|                                            |                                   |                                          |                                 |