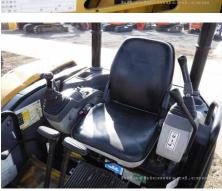

## CAT 303C CR Mini Excavator

| Dil Leak: Front Pipes                      | None                              | Oil Leak: Boom Cylinder                  | None                            |
|--------------------------------------------|-----------------------------------|------------------------------------------|---------------------------------|
| Oil / Water / Air Leakage                  | •                                 |                                          |                                 |
| Dil Leak: Travel Device                    | None                              | Oil Leak: Travel Pipes                   | None                            |
| Vear: Sprocket (Right)                     | Moderate / within Service Limit   | Wear: Sprocket (Left)                    | Moderate / within Service Limit |
| Near: Front Idler (Right)                  | Moderate / within Service Limit   | Wear: Front Idler (Left)                 | Moderate / within Service Limit |
| Dil Leak: Rollers                          | 1 - 4 Pieces                      | Broken / Missing: Rollers                | 1 - 4 Pieces                    |
| Vear: Upper Rollers                        | Moderate / within Service Limit   | Wear: Lower Rollers                      | Moderate / within Service Limit |
| Broken / Missing: Rubber<br>Pad            | No                                | Missing: Rubber Pad                      | No                              |
| Bent / Broken / Missing:<br>Frack Shoe     | No                                | Wear: Rubber Pad                         | Slight                          |
| Vear: Track Link Pins &<br>Bushings (Left) | Moderate / within Service Limit   | Wear Treek Chee / Dubber                 | Slight                          |
| Vear: Track Link Tread<br>Left)            | Moderate / within Service Limit   | Wear: Track Link Pins & Bushings (Right) | Moderate / within Service Limit |
| Near: Track Link<br>Stretching (Left)      | Moderate                          | Wear: Track Link Tread (Right)           | Moderate / within Service Limit |
| Seize: Track Links                         | No                                | Wear: Track Link<br>Stretching (Right)   | Moderate                        |
| Undercarriage / Chassis                    | / Tires                           |                                          |                                 |
| Near / Deformation: Bucke                  | et Deformation: Moderate          | Wear / Deformation: Blade                | Deformation: Moderate           |
| Vear: Arm Tip Pin                          | Heavy                             | Wear: Other Pins                         | Heavy                           |
| Vear: Boom Foot Pin                        | Heavy                             |                                          | Moderate / within Service Limit |
| Boom                                       | Normal                            | Arm                                      | Reinforcement                   |
| Front & Pins                               |                                   |                                          |                                 |
| Fraveling                                  | Normal                            | Front Attachment                         | Normal                          |
| Swing                                      | Normal                            | Wear: Swing Bearing                      | Moderate / within Service Limit |
| Engine                                     | Normal                            | Exhaust Gas Color                        | Normal                          |
| Operation                                  |                                   |                                          |                                 |
| Interior<br>Seat                           | Torn                              | Console                                  | Good Condition                  |
|                                            |                                   |                                          |                                 |
| Viain Frame<br>Cabin                       | Deformed / Dent                   | HACK FIGHTE                              |                                 |
| Jnder Covers<br>Main Frame                 | Good Condition                    | Track Frame                              | Deformed / Dent                 |
| Engine Cover<br>Jnder Covers               | Good Condition<br>Deformed / Dent | Side Covers<br>Counter Weight            | Missing<br>Scratched            |
| Appearance                                 | Cood Condition                    | Sido Covera                              | Missing                         |
| Other                                      | Piping, Multi Lever               |                                          |                                 |
| Nidth of Track Shoe                        | 300<br>Dising Multi Louge         | Bucket Attachment                        | Standard                        |
| Front Attachment                           | Standard                          | Type of Shoe                             | Grouser with Pad                |
| lob Status                                 | Civil Engineering                 | Cabin / Canopy                           | Canopy                          |
| Detail Information                         |                                   |                                          |                                 |
|                                            | Japan Co., Ltd.                   |                                          |                                 |
| Dealer                                     | Hitachi Construction Machinery    | Dealer                                   |                                 |
| Country                                    | Japan                             | Yard Location                            | Sakura                          |
| Price                                      |                                   |                                          |                                 |
| ear of manufacture                         |                                   | Engine No.                               |                                 |
| Serial No.                                 | AZS03601                          | Working hours                            | 16 hours                        |
| Product category                           | Mini Excavator                    | Manufacturer                             | CAT                             |
|                                            |                                   |                                          |                                 |