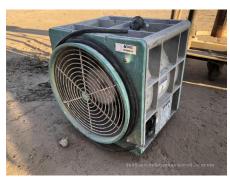

## 201204 PACKAGE ? Generator/Compressor/Welder/Attachment

| Inspection date     | 20211116                               | Model          | PACKAGE ? |
|---------------------|----------------------------------------|----------------|-----------|
| Product category    | Generator/Compressor/Welder/Attachment | t Manufacturer | Others    |
| Serial No.          | 2409027                                | Working hours  |           |
| Year of manufacture | 201204                                 | Engine No.     |           |
| Price               |                                        |                |           |
| Country             | Japan                                  | Yard Location  | Sakura    |
| Dealer              | Hitachi Construction Machinery Japan   | Dealer         |           |
|                     | Co., Ltd.                              |                |           |

Others Type

**Overall Rating** 

Appearance Evaluation Rust / Corrosion Slight Fair

**Overall Rating** Fair

**Special Notes** 管理No. 1N019-UD216302-000101