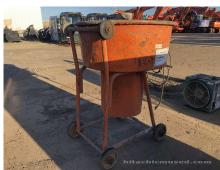

## 201204 PACKAGE ? Generator/Compressor/Welder/Attachment

| Inspection date     | 20211116                               | Model          | PACKAGE ? |
|---------------------|----------------------------------------|----------------|-----------|
| Product category    | Generator/Compressor/Welder/Attachment | t Manufacturer | Others    |
| Serial No.          | 2409027                                | Working hours  |           |
| Year of manufacture | 201204                                 | Engine No.     |           |
| Price               |                                        |                |           |
| Country             | Japan                                  | Yard Location  | Sakura    |
| Dealer              | Hitachi Construction Machinery Japan   | Dealer         |           |
|                     | Co., Ltd.                              |                |           |

Others Type

**Overall Rating** 

Appearance Evaluation Rust / Corrosion Slight Fair

**Overall Rating** Fair

**Special Notes** 管理No. 1N019-UD216302-000101