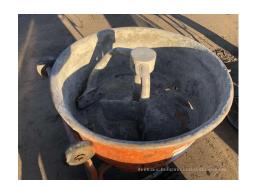

## 201204 PACKAGE ? Generator/Compressor/Welder/Attachment

| Inspection date     | 20211116                               | Model          | PACKAGE ? |
|---------------------|----------------------------------------|----------------|-----------|
| Product category    | Generator/Compressor/Welder/Attachment | t Manufacturer | Others    |
| Serial No.          | 2409027                                | Working hours  |           |
| Year of manufacture | 201204                                 | Engine No.     |           |
| Price               |                                        |                |           |
| Country             | Japan                                  | Yard Location  | Sakura    |
| Dealer              | Hitachi Construction Machinery Japan   | Dealer         |           |
|                     | Co., Ltd.                              |                |           |

Others Type

**Overall Rating** 

Appearance Evaluation Rust / Corrosion Slight Fair

**Overall Rating** Fair

**Special Notes** 管理No. 1N019-UD216302-000101