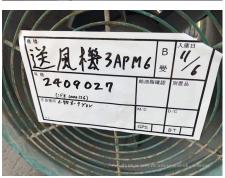

## 201204 PACKAGE ? Generator/Compressor/Welder/Attachment

| Inspection date     | 20211116                               | Model          | PACKAGE ? |
|---------------------|----------------------------------------|----------------|-----------|
| Product category    | Generator/Compressor/Welder/Attachment | t Manufacturer | Others    |
| Serial No.          | 2409027                                | Working hours  |           |
| Year of manufacture | 201204                                 | Engine No.     |           |
| Price               |                                        |                |           |
| Country             | Japan                                  | Yard Location  | Sakura    |
| Dealer              | Hitachi Construction Machinery Japan   | Dealer         |           |
|                     | Co., Ltd.                              |                |           |