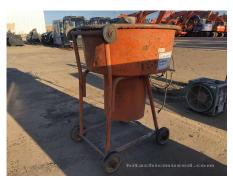

## 200112 SK-25 Generator/Compressor/Welder/Attachment

| Inspection date     | 20211116                                          | Model         | SK-25       |
|---------------------|---------------------------------------------------|---------------|-------------|
| Product category    | Generator/Compressor/Welder/Attachment            | Manufacturer  | Others      |
| Serial No.          | 121                                               | Working hours | 99999 hours |
| Year of manufacture | 200112                                            | Engine No.    |             |
| Price               |                                                   |               |             |
| Country             | Japan                                             | Yard Location | Sakura      |
| Dealer              | Hitachi Construction Machinery Japan<br>Co., Ltd. | Dealer        |             |

Type Others

Overall Rating

Appearance Evaluation Fair Rust / Corrosion Slight

Overall Rating Fair

Special Notes 管理No.1N019-UD216300-000101