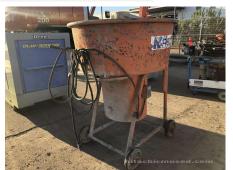

## 200112 SK-25 Generator/Compressor/Welder/Attachment

| Inspection date     | 20211116                                          | Model         | SK-25       |
|---------------------|---------------------------------------------------|---------------|-------------|
| Product category    | Generator/Compressor/Welder/Attachment            | Manufacturer  | Others      |
| Serial No.          | 121                                               | Working hours | 99999 hours |
| Year of manufacture | 200112                                            | Engine No.    |             |
| Price               |                                                   |               |             |
| Country             | Japan                                             | Yard Location | Sakura      |
| Dealer              | Hitachi Construction Machinery Japan<br>Co., Ltd. | Dealer        |             |

Type Others

Overall Rating

Appearance Evaluation Fair Rust / Corrosion Slight

Overall Rating Fair

Special Notes 管理No.1N019-UD216300-000101