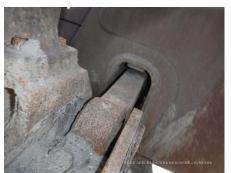

| Oil / Water / Air Leakage       |                                              |                                 |                                 |  |
|---------------------------------|----------------------------------------------|---------------------------------|---------------------------------|--|
| Oil Leak: Front Pipes           | Excessive / Required to Repair               | Oil Leak: Lift Cylinder (Right) | None                            |  |
| Oil Leak: Lift Cylinder (Left)  | None                                         | Oil Leak: Tilt Cylinder (Right) | Moderate Oozing                 |  |
| Oil Leak: Tilt Cylinder (Left)  | Moderate Oozing                              | Oil Leak: Angle Cylinder        | None                            |  |
| Oil Leak: Engine                | Slight Film                                  | Oil Leak: Oil Cooler            | None                            |  |
| Leak: Radiator                  | None                                         | Leak: Cooling Pipes             | Slight Film                     |  |
| Oil Leak: Fuel System           | Slight Film                                  | Oil Leak: Control Valve         | Slight Film                     |  |
| Oil Leak: Low Pressure<br>Pipes | Slight Film                                  | Oil Leak: High Pressure Pipes   | None                            |  |
| Oil Leak: Pump Device           | None                                         | Oil Leak: Transmission / Torcon | None                            |  |
| Overall Rating                  |                                              |                                 |                                 |  |
| Appearance Evaluation           | Poor                                         | Rust / Corrosion                | Moderate / within Service Limit |  |
| Overall Rating                  | Usable                                       |                                 |                                 |  |
|                                 | アングルシリンダ配管腐食・ホース破損油漏れ、各操作レバー重い、三角シュー板厚薄く摩耗大、 |                                 |                                 |  |
|                                 | 右走行フレーム〜センターフレームジョイント軸受にじみ漏れ、エンジン左サイドカバー欠品、  |                                 |                                 |  |
| Special Notes                   | ブレード左右チルトシリンダ油にじみもれ、キャブ内ベッド腐食大               |                                 |                                 |  |
|                                 | キャブドアハンドル不良、ホーン不鳴り、燃料メータ作動不良                 |                                 |                                 |  |
|                                 | 在庫場所が極狭の為、試運転走行は低速のみ                         |                                 |                                 |  |