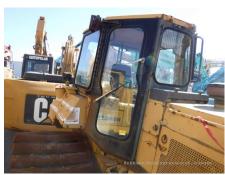

## **CAT D5H Bulldozer/Tractor Shovel**

| Type of Shoe Front Attachment Appearance Engine Cover Under Covers                                                                                                    | 20211014 Bulldozer/Tractor Shovel 4KD05564  Japan Hitachi Construction Machinery Japan Co., Ltd.  General Contractor / Civil Engineering Standard Triangle PAT  Missing | Model Manufacturer Working hours Engine No.  Yard Location Dealer  Cabin / Canopy Power Transmission System Width of Track Shoe Other | D5H CAT 7227 hours  Sakura  Cabin Torque Converter 860 Air Conditioner |
|-----------------------------------------------------------------------------------------------------------------------------------------------------------------------|-------------------------------------------------------------------------------------------------------------------------------------------------------------------------|---------------------------------------------------------------------------------------------------------------------------------------|------------------------------------------------------------------------|
| Serial No. Year of manufacture Price Country  Dealer  Detail Information  Job Status  Cabin Type  Type of Shoe Front Attachment  Appearance Engine Cover Under Covers | Japan Hitachi Construction Machinery Japan Co., Ltd.  General Contractor / Civil Engineering Standard Triangle PAT                                                      | Working hours Engine No.  Yard Location  Dealer  Cabin / Canopy  Power Transmission System Width of Track Shoe                        | 7227 hours  Sakura  Cabin  Torque Converter 860                        |
| Year of manufacture Price Country  Dealer  Detail Information  Job Status  Cabin Type  Type of Shoe Front Attachment  Appearance Engine Cover Under Covers            | Japan Hitachi Construction Machinery Japan Co., Ltd.  General Contractor / Civil Engineering Standard Triangle PAT                                                      | Engine No.  Yard Location  Dealer  Cabin / Canopy  Power Transmission System  Width of Track Shoe                                     | Sakura  Cabin  Torque Converter 860                                    |
| Price Country  Dealer  Detail Information  Job Status  Cabin Type  Type of Shoe Front Attachment  Appearance Engine Cover Under Covers                                | Hitachi Construction Machinery Japan Co., Ltd.  General Contractor / Civil Engineering Standard Triangle PAT                                                            | Yard Location  Dealer  Cabin / Canopy  Power Transmission System  Width of Track Shoe                                                 | Cabin Torque Converter 860                                             |
| Country  Dealer  Detail Information  Job Status  Cabin Type  Type of Shoe Front Attachment  Appearance  Engine Cover  Under Covers                                    | Hitachi Construction Machinery Japan Co., Ltd.  General Contractor / Civil Engineering Standard Triangle PAT                                                            | Cabin / Canopy Power Transmission System Width of Track Shoe                                                                          | Cabin Torque Converter 860                                             |
| Dealer  Detail Information  Job Status  Cabin Type  Type of Shoe  Front Attachment  Appearance  Engine Cover  Under Covers                                            | Hitachi Construction Machinery Japan Co., Ltd.  General Contractor / Civil Engineering Standard Triangle PAT                                                            | Cabin / Canopy Power Transmission System Width of Track Shoe                                                                          | Cabin Torque Converter 860                                             |
| Detail Information Job Status Cabin Type Type of Shoe Front Attachment Appearance Engine Cover Under Covers                                                           | Japan Co., Ltd.  General Contractor / Civil Engineering Standard Triangle PAT                                                                                           | Cabin / Canopy Power Transmission System Width of Track Shoe                                                                          | Torque Converter<br>860                                                |
| Detail Information Job Status Cabin Type Type of Shoe Front Attachment Appearance Engine Cover Under Covers                                                           | General Contractor / Civil<br>Engineering<br>Standard<br>Triangle<br>PAT                                                                                                | Cabin / Canopy Power Transmission System Width of Track Shoe                                                                          | Torque Converter<br>860                                                |
| Job Status  Cabin Type  Type of Shoe  Front Attachment  Appearance  Engine Cover  Under Covers                                                                        | Engineering Standard Triangle PAT                                                                                                                                       | Power Transmission<br>System<br>Width of Track Shoe                                                                                   | Torque Converter<br>860                                                |
| Cabin Type Type of Shoe Front Attachment Appearance Engine Cover Under Covers                                                                                         | Engineering Standard Triangle PAT                                                                                                                                       | Power Transmission<br>System<br>Width of Track Shoe                                                                                   | Torque Converter<br>860                                                |
| Engine Cover<br>Under Covers                                                                                                                                          | Triangle<br>PAT                                                                                                                                                         | System<br>Width of Track Shoe                                                                                                         | 860                                                                    |
| Front Attachment Appearance Engine Cover Under Covers                                                                                                                 | PAT                                                                                                                                                                     |                                                                                                                                       |                                                                        |
| Appearance<br>Engine Cover<br>Under Covers                                                                                                                            |                                                                                                                                                                         | Other                                                                                                                                 | Air Conditioner                                                        |
| Engine Cover<br>Under Covers                                                                                                                                          | Missing                                                                                                                                                                 |                                                                                                                                       |                                                                        |
| Engine Cover<br>Under Covers                                                                                                                                          | Missing                                                                                                                                                                 |                                                                                                                                       |                                                                        |
| Under Covers                                                                                                                                                          | ivilooning                                                                                                                                                              | Side Covers                                                                                                                           | Rusted / Corroded                                                      |
|                                                                                                                                                                       | Rusted / Corroded                                                                                                                                                       | Main Frame                                                                                                                            | Rusted / Corroded                                                      |
| Track Frame                                                                                                                                                           | Rusted / Corroded                                                                                                                                                       | Lift (Push) Arm                                                                                                                       | Rusted / Corroded                                                      |
| Cabin                                                                                                                                                                 | Rusted / Corroded                                                                                                                                                       | Door                                                                                                                                  | Latch Malfunction                                                      |
|                                                                                                                                                                       | radioa / Corrodoa                                                                                                                                                       | 5001                                                                                                                                  | Later Mandrieter                                                       |
| Interior                                                                                                                                                              |                                                                                                                                                                         |                                                                                                                                       |                                                                        |
| Cabin Interior                                                                                                                                                        | Torn                                                                                                                                                                    | Seat                                                                                                                                  | Dirty                                                                  |
| Console                                                                                                                                                               | Faded                                                                                                                                                                   | Air Conditioner                                                                                                                       | Good                                                                   |
| Operation                                                                                                                                                             |                                                                                                                                                                         |                                                                                                                                       |                                                                        |
| Engine                                                                                                                                                                | Normal                                                                                                                                                                  | Exhaust Gas Color                                                                                                                     | Normal                                                                 |
| Traveling                                                                                                                                                             | Normal                                                                                                                                                                  | Transmission / Torque Converter                                                                                                       | Normal                                                                 |
| Clutch                                                                                                                                                                | Poor Pedal Movement                                                                                                                                                     | Steering                                                                                                                              | Normal                                                                 |
| Front Attachment                                                                                                                                                      | Slow                                                                                                                                                                    |                                                                                                                                       |                                                                        |
| Front & Pins                                                                                                                                                          |                                                                                                                                                                         |                                                                                                                                       |                                                                        |
| Wear: Front Pins                                                                                                                                                      | Moderate / within Service Limit                                                                                                                                         | Wear / Deformation: Blade                                                                                                             | Wear: Moderate / within Service Limi                                   |
| Wear: Front Pins Wear: Tooth / Cutting                                                                                                                                |                                                                                                                                                                         |                                                                                                                                       | vvear. Moderate / Within Service Limi                                  |
| Edges                                                                                                                                                                 | Slight                                                                                                                                                                  | Wear: Bucket Side Plate                                                                                                               | Slight                                                                 |
| Wear: Bucket Lip                                                                                                                                                      | Slight                                                                                                                                                                  | Wear: Bucket Bottom Plate                                                                                                             | Slight                                                                 |
| Undercarriage / Chassis /                                                                                                                                             | Tires                                                                                                                                                                   |                                                                                                                                       |                                                                        |
| Seize: Track Links                                                                                                                                                    | No                                                                                                                                                                      | Wear: Track Link<br>Extension (Right)                                                                                                 | Excessive                                                              |
| Wear: Track Link<br>Extension (Left)                                                                                                                                  | Excessive                                                                                                                                                               | Wear: Track Link Tread (Right)                                                                                                        | Moderate / within Service Limit                                        |
| Wear: Track Link Tread (Left)                                                                                                                                         | Moderate / within Service Limit                                                                                                                                         | Wear: Track Link Pins & Bushings (Right)                                                                                              | Moderate / within Service Limit                                        |
| Wear: Track Link Pins & Bushings (Left)                                                                                                                               | Moderate / within Service Limit                                                                                                                                         | Wear: Track Shoe / Rubber Shoe                                                                                                        | Excessive / Required to replace                                        |
| Bent / Broken / Missing:<br>Track Shoe                                                                                                                                | No                                                                                                                                                                      | Wear: Upper Rollers                                                                                                                   | Excessive / Required to replace                                        |
| Wear: Lower Rollers                                                                                                                                                   | Excessive / Required to replace                                                                                                                                         | Oil Leak: Rollers                                                                                                                     | 1 - 4 Pieces                                                           |
| Broken / Missing: Rollers                                                                                                                                             | None                                                                                                                                                                    | Wear: Front Idler (Right)                                                                                                             | Moderate / within Service Limit                                        |
| Wear: Front Idler (Left)                                                                                                                                              | Moderate / within Service Limit                                                                                                                                         | Wear: Rear Idler (Right)                                                                                                              | Moderate / within Service Limit                                        |
| Wear: Rear Idler (Left)                                                                                                                                               | Moderate / within Service Limit                                                                                                                                         | Wear: Sprocket (Right)                                                                                                                | Moderate / within Service Limit                                        |
| Wear: Sprocket (Left)                                                                                                                                                 | Moderate / within Service Limit                                                                                                                                         |                                                                                                                                       |                                                                        |