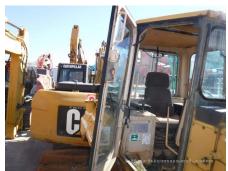

## **CAT D5H Bulldozer/Tractor Shovel**

| Type of Shoe Front Attachment Appearance Engine Cover Under Covers                                                                                                    | 20211014 Bulldozer/Tractor Shovel 4KD05564  Japan Hitachi Construction Machinery Japan Co., Ltd.  General Contractor / Civil Engineering Standard Triangle PAT  Missing | Model Manufacturer Working hours Engine No.  Yard Location Dealer  Cabin / Canopy Power Transmission System Width of Track Shoe Other | D5H CAT 7227 hours  Sakura  Cabin Torque Converter 860 Air Conditioner |
|-----------------------------------------------------------------------------------------------------------------------------------------------------------------------|-------------------------------------------------------------------------------------------------------------------------------------------------------------------------|---------------------------------------------------------------------------------------------------------------------------------------|------------------------------------------------------------------------|
| Serial No. Year of manufacture Price Country  Dealer  Detail Information  Job Status  Cabin Type  Type of Shoe Front Attachment  Appearance Engine Cover Under Covers | Japan Hitachi Construction Machinery Japan Co., Ltd.  General Contractor / Civil Engineering Standard Triangle PAT                                                      | Working hours Engine No.  Yard Location  Dealer  Cabin / Canopy  Power Transmission System Width of Track Shoe                        | 7227 hours  Sakura  Cabin  Torque Converter 860                        |
| Year of manufacture Price Country  Dealer  Detail Information  Job Status  Cabin Type  Type of Shoe Front Attachment  Appearance Engine Cover Under Covers            | Japan Hitachi Construction Machinery Japan Co., Ltd.  General Contractor / Civil Engineering Standard Triangle PAT                                                      | Engine No.  Yard Location  Dealer  Cabin / Canopy  Power Transmission System  Width of Track Shoe                                     | Sakura  Cabin  Torque Converter 860                                    |
| Price Country  Dealer  Detail Information  Job Status  Cabin Type  Type of Shoe Front Attachment  Appearance Engine Cover Under Covers                                | Hitachi Construction Machinery Japan Co., Ltd.  General Contractor / Civil Engineering Standard Triangle PAT                                                            | Yard Location  Dealer  Cabin / Canopy  Power Transmission System  Width of Track Shoe                                                 | Cabin Torque Converter 860                                             |
| Country  Dealer  Detail Information  Job Status  Cabin Type  Type of Shoe Front Attachment  Appearance  Engine Cover  Under Covers                                    | Hitachi Construction Machinery Japan Co., Ltd.  General Contractor / Civil Engineering Standard Triangle PAT                                                            | Cabin / Canopy Power Transmission System Width of Track Shoe                                                                          | Cabin Torque Converter 860                                             |
| Dealer  Detail Information  Job Status  Cabin Type  Type of Shoe  Front Attachment  Appearance  Engine Cover  Under Covers                                            | Hitachi Construction Machinery Japan Co., Ltd.  General Contractor / Civil Engineering Standard Triangle PAT                                                            | Cabin / Canopy Power Transmission System Width of Track Shoe                                                                          | Cabin Torque Converter 860                                             |
| Detail Information Job Status Cabin Type Type of Shoe Front Attachment Appearance Engine Cover Under Covers                                                           | Japan Co., Ltd.  General Contractor / Civil Engineering Standard Triangle PAT                                                                                           | Cabin / Canopy Power Transmission System Width of Track Shoe                                                                          | Torque Converter<br>860                                                |
| Detail Information Job Status Cabin Type Type of Shoe Front Attachment Appearance Engine Cover Under Covers                                                           | General Contractor / Civil<br>Engineering<br>Standard<br>Triangle<br>PAT                                                                                                | Cabin / Canopy Power Transmission System Width of Track Shoe                                                                          | Torque Converter<br>860                                                |
| Job Status  Cabin Type  Type of Shoe  Front Attachment  Appearance  Engine Cover  Under Covers                                                                        | Engineering Standard Triangle PAT                                                                                                                                       | Power Transmission<br>System<br>Width of Track Shoe                                                                                   | Torque Converter<br>860                                                |
| Cabin Type Type of Shoe Front Attachment Appearance Engine Cover Under Covers                                                                                         | Engineering Standard Triangle PAT                                                                                                                                       | Power Transmission<br>System<br>Width of Track Shoe                                                                                   | Torque Converter<br>860                                                |
| Engine Cover<br>Under Covers                                                                                                                                          | Triangle<br>PAT                                                                                                                                                         | System<br>Width of Track Shoe                                                                                                         | 860                                                                    |
| Front Attachment Appearance Engine Cover Under Covers                                                                                                                 | PAT                                                                                                                                                                     |                                                                                                                                       |                                                                        |
| Appearance<br>Engine Cover<br>Under Covers                                                                                                                            |                                                                                                                                                                         | Other                                                                                                                                 | Air Conditioner                                                        |
| Engine Cover<br>Under Covers                                                                                                                                          | Missing                                                                                                                                                                 |                                                                                                                                       |                                                                        |
| Engine Cover<br>Under Covers                                                                                                                                          | Missing                                                                                                                                                                 |                                                                                                                                       |                                                                        |
| Under Covers                                                                                                                                                          | ivilooning                                                                                                                                                              | Side Covers                                                                                                                           | Rusted / Corroded                                                      |
|                                                                                                                                                                       | Rusted / Corroded                                                                                                                                                       | Main Frame                                                                                                                            | Rusted / Corroded                                                      |
| Track Frame                                                                                                                                                           | Rusted / Corroded                                                                                                                                                       | Lift (Push) Arm                                                                                                                       | Rusted / Corroded                                                      |
| Cabin                                                                                                                                                                 | Rusted / Corroded                                                                                                                                                       | Door                                                                                                                                  | Latch Malfunction                                                      |
|                                                                                                                                                                       | radioa / Corrodoa                                                                                                                                                       | 5001                                                                                                                                  | Later Mandrieter                                                       |
| Interior                                                                                                                                                              |                                                                                                                                                                         |                                                                                                                                       |                                                                        |
| Cabin Interior                                                                                                                                                        | Torn                                                                                                                                                                    | Seat                                                                                                                                  | Dirty                                                                  |
| Console                                                                                                                                                               | Faded                                                                                                                                                                   | Air Conditioner                                                                                                                       | Good                                                                   |
| Operation                                                                                                                                                             |                                                                                                                                                                         |                                                                                                                                       |                                                                        |
| Engine                                                                                                                                                                | Normal                                                                                                                                                                  | Exhaust Gas Color                                                                                                                     | Normal                                                                 |
| Traveling                                                                                                                                                             | Normal                                                                                                                                                                  | Transmission / Torque Converter                                                                                                       | Normal                                                                 |
| Clutch                                                                                                                                                                | Poor Pedal Movement                                                                                                                                                     | Steering                                                                                                                              | Normal                                                                 |
| Front Attachment                                                                                                                                                      | Slow                                                                                                                                                                    |                                                                                                                                       |                                                                        |
| Front & Pins                                                                                                                                                          |                                                                                                                                                                         |                                                                                                                                       |                                                                        |
| Wear: Front Pins                                                                                                                                                      | Moderate / within Service Limit                                                                                                                                         | Wear / Deformation: Blade                                                                                                             | Wear: Moderate / within Service Limi                                   |
| Wear: Front Pins Wear: Tooth / Cutting                                                                                                                                |                                                                                                                                                                         |                                                                                                                                       | vvear. Moderate / Within Service Limi                                  |
| Edges                                                                                                                                                                 | Slight                                                                                                                                                                  | Wear: Bucket Side Plate                                                                                                               | Slight                                                                 |
| Wear: Bucket Lip                                                                                                                                                      | Slight                                                                                                                                                                  | Wear: Bucket Bottom Plate                                                                                                             | Slight                                                                 |
| Undercarriage / Chassis /                                                                                                                                             | Tires                                                                                                                                                                   |                                                                                                                                       |                                                                        |
| Seize: Track Links                                                                                                                                                    | No                                                                                                                                                                      | Wear: Track Link<br>Extension (Right)                                                                                                 | Excessive                                                              |
| Wear: Track Link<br>Extension (Left)                                                                                                                                  | Excessive                                                                                                                                                               | Wear: Track Link Tread (Right)                                                                                                        | Moderate / within Service Limit                                        |
| Wear: Track Link Tread (Left)                                                                                                                                         | Moderate / within Service Limit                                                                                                                                         | Wear: Track Link Pins & Bushings (Right)                                                                                              | Moderate / within Service Limit                                        |
| Wear: Track Link Pins & Bushings (Left)                                                                                                                               | Moderate / within Service Limit                                                                                                                                         | Wear: Track Shoe / Rubber Shoe                                                                                                        | Excessive / Required to replace                                        |
| Bent / Broken / Missing:<br>Track Shoe                                                                                                                                | No                                                                                                                                                                      | Wear: Upper Rollers                                                                                                                   | Excessive / Required to replace                                        |
| Wear: Lower Rollers                                                                                                                                                   | Excessive / Required to replace                                                                                                                                         | Oil Leak: Rollers                                                                                                                     | 1 - 4 Pieces                                                           |
| Broken / Missing: Rollers                                                                                                                                             | None                                                                                                                                                                    | Wear: Front Idler (Right)                                                                                                             | Moderate / within Service Limit                                        |
| Wear: Front Idler (Left)                                                                                                                                              | Moderate / within Service Limit                                                                                                                                         | Wear: Rear Idler (Right)                                                                                                              | Moderate / within Service Limit                                        |
| Wear: Rear Idler (Left)                                                                                                                                               | Moderate / within Service Limit                                                                                                                                         | Wear: Sprocket (Right)                                                                                                                | Moderate / within Service Limit                                        |
| Wear: Sprocket (Left)                                                                                                                                                 | Moderate / within Service Limit                                                                                                                                         |                                                                                                                                       |                                                                        |