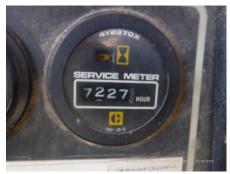

## **CAT D5H Bulldozer/Tractor Shovel**

| Type of Shoe Front Attachment Appearance Engine Cover Under Covers                                                                                                    | 20211014 Bulldozer/Tractor Shovel 4KD05564  Japan Hitachi Construction Machinery Japan Co., Ltd.  General Contractor / Civil Engineering Standard Triangle PAT  Missing | Model Manufacturer Working hours Engine No.  Yard Location Dealer  Cabin / Canopy Power Transmission System Width of Track Shoe Other | D5H CAT 7227 hours  Sakura  Cabin Torque Converter 860 Air Conditioner |
|-----------------------------------------------------------------------------------------------------------------------------------------------------------------------|-------------------------------------------------------------------------------------------------------------------------------------------------------------------------|---------------------------------------------------------------------------------------------------------------------------------------|------------------------------------------------------------------------|
| Serial No. Year of manufacture Price Country  Dealer  Detail Information  Job Status  Cabin Type  Type of Shoe Front Attachment  Appearance Engine Cover Under Covers | Japan Hitachi Construction Machinery Japan Co., Ltd.  General Contractor / Civil Engineering Standard Triangle PAT                                                      | Working hours Engine No.  Yard Location  Dealer  Cabin / Canopy  Power Transmission System Width of Track Shoe                        | 7227 hours  Sakura  Cabin  Torque Converter 860                        |
| Year of manufacture Price Country  Dealer  Detail Information  Job Status  Cabin Type  Type of Shoe Front Attachment  Appearance Engine Cover Under Covers            | Japan Hitachi Construction Machinery Japan Co., Ltd.  General Contractor / Civil Engineering Standard Triangle PAT                                                      | Engine No.  Yard Location  Dealer  Cabin / Canopy  Power Transmission System  Width of Track Shoe                                     | Sakura  Cabin  Torque Converter 860                                    |
| Price Country  Dealer  Detail Information  Job Status  Cabin Type  Type of Shoe Front Attachment  Appearance Engine Cover Under Covers                                | Hitachi Construction Machinery Japan Co., Ltd.  General Contractor / Civil Engineering Standard Triangle PAT                                                            | Yard Location  Dealer  Cabin / Canopy  Power Transmission System  Width of Track Shoe                                                 | Cabin Torque Converter 860                                             |
| Country  Dealer  Detail Information  Job Status  Cabin Type  Type of Shoe Front Attachment  Appearance  Engine Cover  Under Covers                                    | Hitachi Construction Machinery Japan Co., Ltd.  General Contractor / Civil Engineering Standard Triangle PAT                                                            | Cabin / Canopy Power Transmission System Width of Track Shoe                                                                          | Cabin Torque Converter 860                                             |
| Dealer  Detail Information  Job Status  Cabin Type  Type of Shoe  Front Attachment  Appearance  Engine Cover  Under Covers                                            | Hitachi Construction Machinery Japan Co., Ltd.  General Contractor / Civil Engineering Standard Triangle PAT                                                            | Cabin / Canopy Power Transmission System Width of Track Shoe                                                                          | Cabin Torque Converter 860                                             |
| Detail Information Job Status Cabin Type Type of Shoe Front Attachment Appearance Engine Cover Under Covers                                                           | Japan Co., Ltd.  General Contractor / Civil Engineering Standard Triangle PAT                                                                                           | Cabin / Canopy Power Transmission System Width of Track Shoe                                                                          | Torque Converter<br>860                                                |
| Detail Information Job Status Cabin Type Type of Shoe Front Attachment Appearance Engine Cover Under Covers                                                           | General Contractor / Civil<br>Engineering<br>Standard<br>Triangle<br>PAT                                                                                                | Cabin / Canopy Power Transmission System Width of Track Shoe                                                                          | Torque Converter<br>860                                                |
| Job Status  Cabin Type  Type of Shoe  Front Attachment  Appearance  Engine Cover  Under Covers                                                                        | Engineering Standard Triangle PAT                                                                                                                                       | Power Transmission<br>System<br>Width of Track Shoe                                                                                   | Torque Converter<br>860                                                |
| Cabin Type Type of Shoe Front Attachment Appearance Engine Cover Under Covers                                                                                         | Engineering Standard Triangle PAT                                                                                                                                       | Power Transmission<br>System<br>Width of Track Shoe                                                                                   | Torque Converter<br>860                                                |
| Engine Cover<br>Under Covers                                                                                                                                          | Triangle<br>PAT                                                                                                                                                         | System<br>Width of Track Shoe                                                                                                         | 860                                                                    |
| Front Attachment Appearance Engine Cover Under Covers                                                                                                                 | PAT                                                                                                                                                                     |                                                                                                                                       |                                                                        |
| Appearance<br>Engine Cover<br>Under Covers                                                                                                                            |                                                                                                                                                                         | Other                                                                                                                                 | Air Conditioner                                                        |
| Engine Cover<br>Under Covers                                                                                                                                          | Missing                                                                                                                                                                 |                                                                                                                                       |                                                                        |
| Engine Cover<br>Under Covers                                                                                                                                          | Missing                                                                                                                                                                 |                                                                                                                                       |                                                                        |
| Under Covers                                                                                                                                                          | ivilooning                                                                                                                                                              | Side Covers                                                                                                                           | Rusted / Corroded                                                      |
|                                                                                                                                                                       | Rusted / Corroded                                                                                                                                                       | Main Frame                                                                                                                            | Rusted / Corroded                                                      |
| Track Frame                                                                                                                                                           | Rusted / Corroded                                                                                                                                                       | Lift (Push) Arm                                                                                                                       | Rusted / Corroded                                                      |
| Cabin                                                                                                                                                                 | Rusted / Corroded                                                                                                                                                       | Door                                                                                                                                  | Latch Malfunction                                                      |
|                                                                                                                                                                       | radioa / Corrodoa                                                                                                                                                       | 5001                                                                                                                                  | Later Mandrieter                                                       |
| Interior                                                                                                                                                              |                                                                                                                                                                         |                                                                                                                                       |                                                                        |
| Cabin Interior                                                                                                                                                        | Torn                                                                                                                                                                    | Seat                                                                                                                                  | Dirty                                                                  |
| Console                                                                                                                                                               | Faded                                                                                                                                                                   | Air Conditioner                                                                                                                       | Good                                                                   |
| Operation                                                                                                                                                             |                                                                                                                                                                         |                                                                                                                                       |                                                                        |
| Engine                                                                                                                                                                | Normal                                                                                                                                                                  | Exhaust Gas Color                                                                                                                     | Normal                                                                 |
| Traveling                                                                                                                                                             | Normal                                                                                                                                                                  | Transmission / Torque Converter                                                                                                       | Normal                                                                 |
| Clutch                                                                                                                                                                | Poor Pedal Movement                                                                                                                                                     | Steering                                                                                                                              | Normal                                                                 |
| Front Attachment                                                                                                                                                      | Slow                                                                                                                                                                    |                                                                                                                                       |                                                                        |
| Front & Pins                                                                                                                                                          |                                                                                                                                                                         |                                                                                                                                       |                                                                        |
| Wear: Front Pins                                                                                                                                                      | Moderate / within Service Limit                                                                                                                                         | Wear / Deformation: Blade                                                                                                             | Wear: Moderate / within Service Limi                                   |
| Wear: Front Pins Wear: Tooth / Cutting                                                                                                                                |                                                                                                                                                                         |                                                                                                                                       | vvear. Moderate / Within Service Limi                                  |
| Edges                                                                                                                                                                 | Slight                                                                                                                                                                  | Wear: Bucket Side Plate                                                                                                               | Slight                                                                 |
| Wear: Bucket Lip                                                                                                                                                      | Slight                                                                                                                                                                  | Wear: Bucket Bottom Plate                                                                                                             | Slight                                                                 |
| Undercarriage / Chassis /                                                                                                                                             | Tires                                                                                                                                                                   |                                                                                                                                       |                                                                        |
| Seize: Track Links                                                                                                                                                    | No                                                                                                                                                                      | Wear: Track Link<br>Extension (Right)                                                                                                 | Excessive                                                              |
| Wear: Track Link<br>Extension (Left)                                                                                                                                  | Excessive                                                                                                                                                               | Wear: Track Link Tread (Right)                                                                                                        | Moderate / within Service Limit                                        |
| Wear: Track Link Tread (Left)                                                                                                                                         | Moderate / within Service Limit                                                                                                                                         | Wear: Track Link Pins & Bushings (Right)                                                                                              | Moderate / within Service Limit                                        |
| Wear: Track Link Pins & Bushings (Left)                                                                                                                               | Moderate / within Service Limit                                                                                                                                         | Wear: Track Shoe / Rubber Shoe                                                                                                        | Excessive / Required to replace                                        |
| Bent / Broken / Missing:<br>Track Shoe                                                                                                                                | No                                                                                                                                                                      | Wear: Upper Rollers                                                                                                                   | Excessive / Required to replace                                        |
| Wear: Lower Rollers                                                                                                                                                   | Excessive / Required to replace                                                                                                                                         | Oil Leak: Rollers                                                                                                                     | 1 - 4 Pieces                                                           |
| Broken / Missing: Rollers                                                                                                                                             | None                                                                                                                                                                    | Wear: Front Idler (Right)                                                                                                             | Moderate / within Service Limit                                        |
| Wear: Front Idler (Left)                                                                                                                                              | Moderate / within Service Limit                                                                                                                                         | Wear: Rear Idler (Right)                                                                                                              | Moderate / within Service Limit                                        |
| Wear: Rear Idler (Left)                                                                                                                                               | Moderate / within Service Limit                                                                                                                                         | Wear: Sprocket (Right)                                                                                                                | Moderate / within Service Limit                                        |
| Wear: Sprocket (Left)                                                                                                                                                 | Moderate / within Service Limit                                                                                                                                         |                                                                                                                                       |                                                                        |