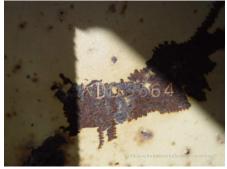

## **CAT D5H Bulldozer/Tractor Shovel**

| Type of Shoe Front Attachment Appearance Engine Cover Under Covers                                                                                                    | 20211014 Bulldozer/Tractor Shovel 4KD05564  Japan Hitachi Construction Machinery Japan Co., Ltd.  General Contractor / Civil Engineering Standard Triangle PAT  Missing | Model Manufacturer Working hours Engine No.  Yard Location Dealer  Cabin / Canopy Power Transmission System Width of Track Shoe Other | D5H CAT 7227 hours  Sakura  Cabin Torque Converter 860 Air Conditioner |
|-----------------------------------------------------------------------------------------------------------------------------------------------------------------------|-------------------------------------------------------------------------------------------------------------------------------------------------------------------------|---------------------------------------------------------------------------------------------------------------------------------------|------------------------------------------------------------------------|
| Serial No. Year of manufacture Price Country  Dealer  Detail Information  Job Status  Cabin Type  Type of Shoe Front Attachment  Appearance Engine Cover Under Covers | Japan Hitachi Construction Machinery Japan Co., Ltd.  General Contractor / Civil Engineering Standard Triangle PAT                                                      | Working hours Engine No.  Yard Location  Dealer  Cabin / Canopy  Power Transmission System Width of Track Shoe                        | 7227 hours  Sakura  Cabin  Torque Converter 860                        |
| Year of manufacture Price Country  Dealer  Detail Information  Job Status  Cabin Type  Type of Shoe Front Attachment  Appearance Engine Cover Under Covers            | Japan Hitachi Construction Machinery Japan Co., Ltd.  General Contractor / Civil Engineering Standard Triangle PAT                                                      | Engine No.  Yard Location  Dealer  Cabin / Canopy  Power Transmission System  Width of Track Shoe                                     | Sakura  Cabin  Torque Converter 860                                    |
| Price Country  Dealer  Detail Information  Job Status  Cabin Type  Type of Shoe Front Attachment  Appearance Engine Cover Under Covers                                | Hitachi Construction Machinery Japan Co., Ltd.  General Contractor / Civil Engineering Standard Triangle PAT                                                            | Yard Location  Dealer  Cabin / Canopy  Power Transmission System  Width of Track Shoe                                                 | Cabin Torque Converter 860                                             |
| Country  Dealer  Detail Information  Job Status  Cabin Type  Type of Shoe Front Attachment  Appearance  Engine Cover  Under Covers                                    | Hitachi Construction Machinery Japan Co., Ltd.  General Contractor / Civil Engineering Standard Triangle PAT                                                            | Cabin / Canopy Power Transmission System Width of Track Shoe                                                                          | Cabin Torque Converter 860                                             |
| Dealer  Detail Information  Job Status  Cabin Type  Type of Shoe  Front Attachment  Appearance  Engine Cover  Under Covers                                            | Hitachi Construction Machinery Japan Co., Ltd.  General Contractor / Civil Engineering Standard Triangle PAT                                                            | Cabin / Canopy Power Transmission System Width of Track Shoe                                                                          | Cabin Torque Converter 860                                             |
| Detail Information Job Status Cabin Type Type of Shoe Front Attachment Appearance Engine Cover Under Covers                                                           | Japan Co., Ltd.  General Contractor / Civil Engineering Standard Triangle PAT                                                                                           | Cabin / Canopy Power Transmission System Width of Track Shoe                                                                          | Torque Converter<br>860                                                |
| Detail Information Job Status Cabin Type Type of Shoe Front Attachment Appearance Engine Cover Under Covers                                                           | General Contractor / Civil<br>Engineering<br>Standard<br>Triangle<br>PAT                                                                                                | Cabin / Canopy Power Transmission System Width of Track Shoe                                                                          | Torque Converter<br>860                                                |
| Job Status  Cabin Type  Type of Shoe  Front Attachment  Appearance  Engine Cover  Under Covers                                                                        | Engineering Standard Triangle PAT                                                                                                                                       | Power Transmission<br>System<br>Width of Track Shoe                                                                                   | Torque Converter<br>860                                                |
| Cabin Type Type of Shoe Front Attachment Appearance Engine Cover Under Covers                                                                                         | Engineering Standard Triangle PAT                                                                                                                                       | Power Transmission<br>System<br>Width of Track Shoe                                                                                   | Torque Converter<br>860                                                |
| Engine Cover<br>Under Covers                                                                                                                                          | Triangle<br>PAT                                                                                                                                                         | System<br>Width of Track Shoe                                                                                                         | 860                                                                    |
| Front Attachment Appearance Engine Cover Under Covers                                                                                                                 | PAT                                                                                                                                                                     |                                                                                                                                       |                                                                        |
| Appearance<br>Engine Cover<br>Under Covers                                                                                                                            |                                                                                                                                                                         | Other                                                                                                                                 | Air Conditioner                                                        |
| Engine Cover<br>Under Covers                                                                                                                                          | Missing                                                                                                                                                                 |                                                                                                                                       |                                                                        |
| Engine Cover<br>Under Covers                                                                                                                                          | Missing                                                                                                                                                                 |                                                                                                                                       |                                                                        |
| Under Covers                                                                                                                                                          | ivilooning                                                                                                                                                              | Side Covers                                                                                                                           | Rusted / Corroded                                                      |
|                                                                                                                                                                       | Rusted / Corroded                                                                                                                                                       | Main Frame                                                                                                                            | Rusted / Corroded                                                      |
| Track Frame                                                                                                                                                           | Rusted / Corroded                                                                                                                                                       | Lift (Push) Arm                                                                                                                       | Rusted / Corroded                                                      |
| Cabin                                                                                                                                                                 | Rusted / Corroded                                                                                                                                                       | Door                                                                                                                                  | Latch Malfunction                                                      |
|                                                                                                                                                                       | radioa / Corrodoa                                                                                                                                                       | 5001                                                                                                                                  | Later Mandrieter                                                       |
| Interior                                                                                                                                                              |                                                                                                                                                                         |                                                                                                                                       |                                                                        |
| Cabin Interior                                                                                                                                                        | Torn                                                                                                                                                                    | Seat                                                                                                                                  | Dirty                                                                  |
| Console                                                                                                                                                               | Faded                                                                                                                                                                   | Air Conditioner                                                                                                                       | Good                                                                   |
| Operation                                                                                                                                                             |                                                                                                                                                                         |                                                                                                                                       |                                                                        |
| Engine                                                                                                                                                                | Normal                                                                                                                                                                  | Exhaust Gas Color                                                                                                                     | Normal                                                                 |
| Traveling                                                                                                                                                             | Normal                                                                                                                                                                  | Transmission / Torque Converter                                                                                                       | Normal                                                                 |
| Clutch                                                                                                                                                                | Poor Pedal Movement                                                                                                                                                     | Steering                                                                                                                              | Normal                                                                 |
| Front Attachment                                                                                                                                                      | Slow                                                                                                                                                                    |                                                                                                                                       |                                                                        |
| Front & Pins                                                                                                                                                          |                                                                                                                                                                         |                                                                                                                                       |                                                                        |
| Wear: Front Pins                                                                                                                                                      | Moderate / within Service Limit                                                                                                                                         | Wear / Deformation: Blade                                                                                                             | Wear: Moderate / within Service Limi                                   |
| Wear: Front Pins Wear: Tooth / Cutting                                                                                                                                |                                                                                                                                                                         |                                                                                                                                       | vvear. Moderate / Within Service Limi                                  |
| Edges                                                                                                                                                                 | Slight                                                                                                                                                                  | Wear: Bucket Side Plate                                                                                                               | Slight                                                                 |
| Wear: Bucket Lip                                                                                                                                                      | Slight                                                                                                                                                                  | Wear: Bucket Bottom Plate                                                                                                             | Slight                                                                 |
| Undercarriage / Chassis /                                                                                                                                             | Tires                                                                                                                                                                   |                                                                                                                                       |                                                                        |
| Seize: Track Links                                                                                                                                                    | No                                                                                                                                                                      | Wear: Track Link<br>Extension (Right)                                                                                                 | Excessive                                                              |
| Wear: Track Link<br>Extension (Left)                                                                                                                                  | Excessive                                                                                                                                                               | Wear: Track Link Tread (Right)                                                                                                        | Moderate / within Service Limit                                        |
| Wear: Track Link Tread (Left)                                                                                                                                         | Moderate / within Service Limit                                                                                                                                         | Wear: Track Link Pins & Bushings (Right)                                                                                              | Moderate / within Service Limit                                        |
| Wear: Track Link Pins & Bushings (Left)                                                                                                                               | Moderate / within Service Limit                                                                                                                                         | Wear: Track Shoe / Rubber Shoe                                                                                                        | Excessive / Required to replace                                        |
| Bent / Broken / Missing:<br>Track Shoe                                                                                                                                | No                                                                                                                                                                      | Wear: Upper Rollers                                                                                                                   | Excessive / Required to replace                                        |
| Wear: Lower Rollers                                                                                                                                                   | Excessive / Required to replace                                                                                                                                         | Oil Leak: Rollers                                                                                                                     | 1 - 4 Pieces                                                           |
| Broken / Missing: Rollers                                                                                                                                             | None                                                                                                                                                                    | Wear: Front Idler (Right)                                                                                                             | Moderate / within Service Limit                                        |
| Wear: Front Idler (Left)                                                                                                                                              | Moderate / within Service Limit                                                                                                                                         | Wear: Rear Idler (Right)                                                                                                              | Moderate / within Service Limit                                        |
| Wear: Rear Idler (Left)                                                                                                                                               | Moderate / within Service Limit                                                                                                                                         | Wear: Sprocket (Right)                                                                                                                | Moderate / within Service Limit                                        |
| Wear: Sprocket (Left)                                                                                                                                                 | Moderate / within Service Limit                                                                                                                                         |                                                                                                                                       |                                                                        |