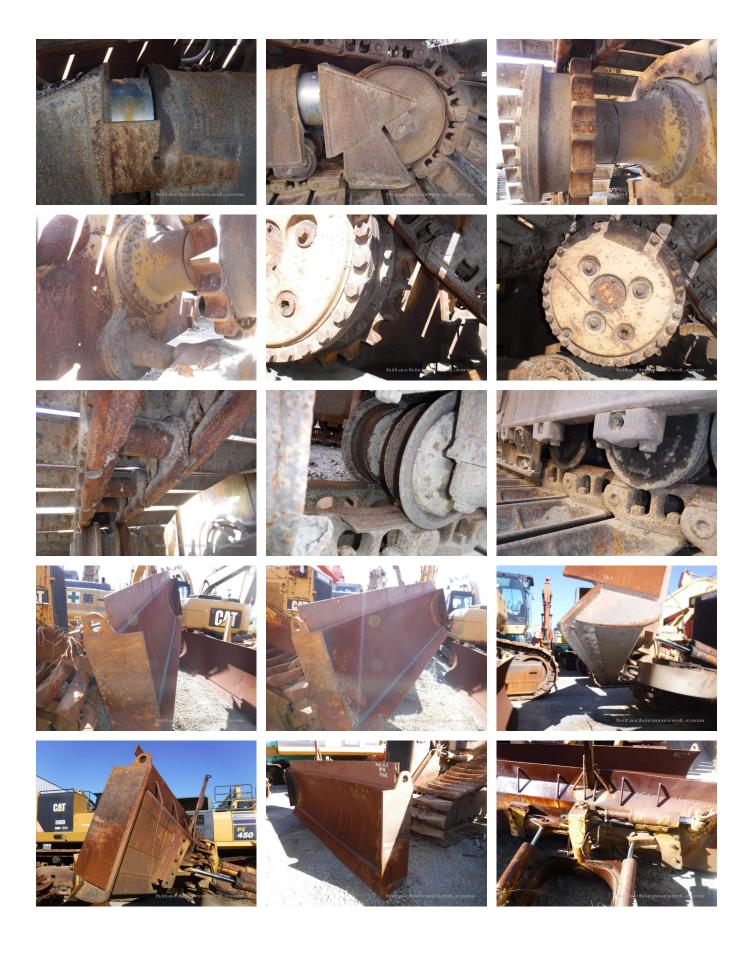

## **CAT D5H Bulldozer/Tractor Shovel**

| Type of Shoe Front Attachment Appearance Engine Cover Under Covers                                                                                                    | 20211014 Bulldozer/Tractor Shovel 4KD05564  Japan Hitachi Construction Machinery Japan Co., Ltd.  General Contractor / Civil Engineering Standard Triangle PAT  Missing | Model Manufacturer Working hours Engine No.  Yard Location Dealer  Cabin / Canopy Power Transmission System Width of Track Shoe Other | D5H CAT 7227 hours  Sakura  Cabin Torque Converter 860 Air Conditioner |
|-----------------------------------------------------------------------------------------------------------------------------------------------------------------------|-------------------------------------------------------------------------------------------------------------------------------------------------------------------------|---------------------------------------------------------------------------------------------------------------------------------------|------------------------------------------------------------------------|
| Serial No. Year of manufacture Price Country  Dealer  Detail Information  Job Status  Cabin Type  Type of Shoe Front Attachment  Appearance Engine Cover Under Covers | Japan Hitachi Construction Machinery Japan Co., Ltd.  General Contractor / Civil Engineering Standard Triangle PAT                                                      | Working hours Engine No.  Yard Location  Dealer  Cabin / Canopy  Power Transmission System Width of Track Shoe                        | 7227 hours  Sakura  Cabin  Torque Converter 860                        |
| Year of manufacture Price Country  Dealer  Detail Information  Job Status  Cabin Type  Type of Shoe Front Attachment  Appearance Engine Cover Under Covers            | Japan Hitachi Construction Machinery Japan Co., Ltd.  General Contractor / Civil Engineering Standard Triangle PAT                                                      | Engine No.  Yard Location  Dealer  Cabin / Canopy  Power Transmission System  Width of Track Shoe                                     | Sakura  Cabin  Torque Converter 860                                    |
| Price Country  Dealer  Detail Information  Job Status  Cabin Type  Type of Shoe Front Attachment  Appearance Engine Cover Under Covers                                | Hitachi Construction Machinery Japan Co., Ltd.  General Contractor / Civil Engineering Standard Triangle PAT                                                            | Yard Location  Dealer  Cabin / Canopy  Power Transmission System  Width of Track Shoe                                                 | Cabin Torque Converter 860                                             |
| Country  Dealer  Detail Information  Job Status  Cabin Type  Type of Shoe Front Attachment  Appearance  Engine Cover  Under Covers                                    | Hitachi Construction Machinery Japan Co., Ltd.  General Contractor / Civil Engineering Standard Triangle PAT                                                            | Cabin / Canopy Power Transmission System Width of Track Shoe                                                                          | Cabin Torque Converter 860                                             |
| Dealer  Detail Information  Job Status  Cabin Type  Type of Shoe  Front Attachment  Appearance  Engine Cover  Under Covers                                            | Hitachi Construction Machinery Japan Co., Ltd.  General Contractor / Civil Engineering Standard Triangle PAT                                                            | Cabin / Canopy Power Transmission System Width of Track Shoe                                                                          | Cabin Torque Converter 860                                             |
| Detail Information Job Status Cabin Type Type of Shoe Front Attachment Appearance Engine Cover Under Covers                                                           | Japan Co., Ltd.  General Contractor / Civil Engineering Standard Triangle PAT                                                                                           | Cabin / Canopy Power Transmission System Width of Track Shoe                                                                          | Torque Converter<br>860                                                |
| Detail Information Job Status Cabin Type Type of Shoe Front Attachment Appearance Engine Cover Under Covers                                                           | General Contractor / Civil<br>Engineering<br>Standard<br>Triangle<br>PAT                                                                                                | Cabin / Canopy Power Transmission System Width of Track Shoe                                                                          | Torque Converter<br>860                                                |
| Job Status  Cabin Type  Type of Shoe  Front Attachment  Appearance  Engine Cover  Under Covers                                                                        | Engineering Standard Triangle PAT                                                                                                                                       | Power Transmission<br>System<br>Width of Track Shoe                                                                                   | Torque Converter<br>860                                                |
| Cabin Type Type of Shoe Front Attachment Appearance Engine Cover Under Covers                                                                                         | Engineering Standard Triangle PAT                                                                                                                                       | Power Transmission<br>System<br>Width of Track Shoe                                                                                   | Torque Converter<br>860                                                |
| Engine Cover<br>Under Covers                                                                                                                                          | Triangle<br>PAT                                                                                                                                                         | System<br>Width of Track Shoe                                                                                                         | 860                                                                    |
| Front Attachment Appearance Engine Cover Under Covers                                                                                                                 | PAT                                                                                                                                                                     |                                                                                                                                       |                                                                        |
| Appearance<br>Engine Cover<br>Under Covers                                                                                                                            |                                                                                                                                                                         | Other                                                                                                                                 | Air Conditioner                                                        |
| Engine Cover<br>Under Covers                                                                                                                                          | Missing                                                                                                                                                                 |                                                                                                                                       |                                                                        |
| Engine Cover<br>Under Covers                                                                                                                                          | Missing                                                                                                                                                                 |                                                                                                                                       |                                                                        |
| Under Covers                                                                                                                                                          | ivilooning                                                                                                                                                              | Side Covers                                                                                                                           | Rusted / Corroded                                                      |
|                                                                                                                                                                       | Rusted / Corroded                                                                                                                                                       | Main Frame                                                                                                                            | Rusted / Corroded                                                      |
| Track Frame                                                                                                                                                           | Rusted / Corroded                                                                                                                                                       | Lift (Push) Arm                                                                                                                       | Rusted / Corroded                                                      |
| Cabin                                                                                                                                                                 | Rusted / Corroded                                                                                                                                                       | Door                                                                                                                                  | Latch Malfunction                                                      |
|                                                                                                                                                                       | radioa / Corrodoa                                                                                                                                                       | 5001                                                                                                                                  | Later Mandrieter                                                       |
| Interior                                                                                                                                                              |                                                                                                                                                                         |                                                                                                                                       |                                                                        |
| Cabin Interior                                                                                                                                                        | Torn                                                                                                                                                                    | Seat                                                                                                                                  | Dirty                                                                  |
| Console                                                                                                                                                               | Faded                                                                                                                                                                   | Air Conditioner                                                                                                                       | Good                                                                   |
| Operation                                                                                                                                                             |                                                                                                                                                                         |                                                                                                                                       |                                                                        |
| Engine                                                                                                                                                                | Normal                                                                                                                                                                  | Exhaust Gas Color                                                                                                                     | Normal                                                                 |
| Traveling                                                                                                                                                             | Normal                                                                                                                                                                  | Transmission / Torque Converter                                                                                                       | Normal                                                                 |
| Clutch                                                                                                                                                                | Poor Pedal Movement                                                                                                                                                     | Steering                                                                                                                              | Normal                                                                 |
| Front Attachment                                                                                                                                                      | Slow                                                                                                                                                                    |                                                                                                                                       |                                                                        |
| Front & Pins                                                                                                                                                          |                                                                                                                                                                         |                                                                                                                                       |                                                                        |
| Wear: Front Pins                                                                                                                                                      | Moderate / within Service Limit                                                                                                                                         | Wear / Deformation: Blade                                                                                                             | Wear: Moderate / within Service Limi                                   |
| Wear: Front Pins Wear: Tooth / Cutting                                                                                                                                |                                                                                                                                                                         |                                                                                                                                       | vvear. Moderate / Within Service Limi                                  |
| Edges                                                                                                                                                                 | Slight                                                                                                                                                                  | Wear: Bucket Side Plate                                                                                                               | Slight                                                                 |
| Wear: Bucket Lip                                                                                                                                                      | Slight                                                                                                                                                                  | Wear: Bucket Bottom Plate                                                                                                             | Slight                                                                 |
| Undercarriage / Chassis /                                                                                                                                             | Tires                                                                                                                                                                   |                                                                                                                                       |                                                                        |
| Seize: Track Links                                                                                                                                                    | No                                                                                                                                                                      | Wear: Track Link<br>Extension (Right)                                                                                                 | Excessive                                                              |
| Wear: Track Link<br>Extension (Left)                                                                                                                                  | Excessive                                                                                                                                                               | Wear: Track Link Tread (Right)                                                                                                        | Moderate / within Service Limit                                        |
| Wear: Track Link Tread (Left)                                                                                                                                         | Moderate / within Service Limit                                                                                                                                         | Wear: Track Link Pins & Bushings (Right)                                                                                              | Moderate / within Service Limit                                        |
| Wear: Track Link Pins & Bushings (Left)                                                                                                                               | Moderate / within Service Limit                                                                                                                                         | Wear: Track Shoe / Rubber Shoe                                                                                                        | Excessive / Required to replace                                        |
| Bent / Broken / Missing:<br>Track Shoe                                                                                                                                | No                                                                                                                                                                      | Wear: Upper Rollers                                                                                                                   | Excessive / Required to replace                                        |
| Wear: Lower Rollers                                                                                                                                                   | Excessive / Required to replace                                                                                                                                         | Oil Leak: Rollers                                                                                                                     | 1 - 4 Pieces                                                           |
| Broken / Missing: Rollers                                                                                                                                             | None                                                                                                                                                                    | Wear: Front Idler (Right)                                                                                                             | Moderate / within Service Limit                                        |
| Wear: Front Idler (Left)                                                                                                                                              | Moderate / within Service Limit                                                                                                                                         | Wear: Rear Idler (Right)                                                                                                              | Moderate / within Service Limit                                        |
| Wear: Rear Idler (Left)                                                                                                                                               | Moderate / within Service Limit                                                                                                                                         | Wear: Sprocket (Right)                                                                                                                | Moderate / within Service Limit                                        |
| Wear: Sprocket (Left)                                                                                                                                                 | Moderate / within Service Limit                                                                                                                                         |                                                                                                                                       |                                                                        |

| Oil / Water / Air Leakage       |                                              |                                 |                                 |  |
|---------------------------------|----------------------------------------------|---------------------------------|---------------------------------|--|
| Oil Leak: Front Pipes           | Excessive / Required to Repair               | Oil Leak: Lift Cylinder (Right) | None                            |  |
| Oil Leak: Lift Cylinder (Left)  | None                                         | Oil Leak: Tilt Cylinder (Right) | Moderate Oozing                 |  |
| Oil Leak: Tilt Cylinder (Left)  | Moderate Oozing                              | Oil Leak: Angle Cylinder        | None                            |  |
| Oil Leak: Engine                | Slight Film                                  | Oil Leak: Oil Cooler            | None                            |  |
| Leak: Radiator                  | None                                         | Leak: Cooling Pipes             | Slight Film                     |  |
| Oil Leak: Fuel System           | Slight Film                                  | Oil Leak: Control Valve         | Slight Film                     |  |
| Oil Leak: Low Pressure<br>Pipes | Slight Film                                  | Oil Leak: High Pressure Pipes   | None                            |  |
| Oil Leak: Pump Device           | None                                         | Oil Leak: Transmission / Torcon | None                            |  |
| Overall Rating                  |                                              |                                 |                                 |  |
| Appearance Evaluation           | Poor                                         | Rust / Corrosion                | Moderate / within Service Limit |  |
| Overall Rating                  | Usable                                       |                                 |                                 |  |
|                                 | アングルシリンダ配管腐食・ホース破損油漏れ、各操作レバー重い、三角シュー板厚薄く摩耗大、 |                                 |                                 |  |
|                                 | 右走行フレーム〜センターフレームジョイント軸受にじみ漏れ、エンジン左サイドカバー欠品、  |                                 |                                 |  |
| Special Notes                   | ブレード左右チルトシリンダ油にじみもれ、キャブ内ベッド腐食大               |                                 |                                 |  |
|                                 | キャブドアハンドル不良、ホーン不鳴り、燃料メータ作動不良                 |                                 |                                 |  |
|                                 | 在庫場所が極狭の為、試運転走行は低速のみ                         |                                 |                                 |  |