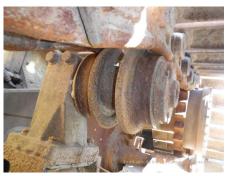

## **CAT D5H Bulldozer/Tractor Shovel**

| Type of Shoe Front Attachment Appearance Engine Cover Under Covers                                                                                                    | 20211014 Bulldozer/Tractor Shovel 4KD05564  Japan Hitachi Construction Machinery Japan Co., Ltd.  General Contractor / Civil Engineering Standard Triangle PAT  Missing | Model Manufacturer Working hours Engine No.  Yard Location Dealer  Cabin / Canopy Power Transmission System Width of Track Shoe Other | D5H CAT 7227 hours  Sakura  Cabin Torque Converter 860 Air Conditioner |
|-----------------------------------------------------------------------------------------------------------------------------------------------------------------------|-------------------------------------------------------------------------------------------------------------------------------------------------------------------------|---------------------------------------------------------------------------------------------------------------------------------------|------------------------------------------------------------------------|
| Serial No. Year of manufacture Price Country  Dealer  Detail Information  Job Status  Cabin Type  Type of Shoe Front Attachment  Appearance Engine Cover Under Covers | Japan Hitachi Construction Machinery Japan Co., Ltd.  General Contractor / Civil Engineering Standard Triangle PAT                                                      | Working hours Engine No.  Yard Location  Dealer  Cabin / Canopy  Power Transmission System Width of Track Shoe                        | 7227 hours  Sakura  Cabin  Torque Converter 860                        |
| Year of manufacture Price Country  Dealer  Detail Information  Job Status  Cabin Type  Type of Shoe Front Attachment  Appearance Engine Cover Under Covers            | Japan Hitachi Construction Machinery Japan Co., Ltd.  General Contractor / Civil Engineering Standard Triangle PAT                                                      | Engine No.  Yard Location  Dealer  Cabin / Canopy  Power Transmission System  Width of Track Shoe                                     | Sakura  Cabin  Torque Converter 860                                    |
| Price Country  Dealer  Detail Information  Job Status  Cabin Type  Type of Shoe Front Attachment  Appearance Engine Cover Under Covers                                | Hitachi Construction Machinery Japan Co., Ltd.  General Contractor / Civil Engineering Standard Triangle PAT                                                            | Yard Location  Dealer  Cabin / Canopy  Power Transmission System  Width of Track Shoe                                                 | Cabin Torque Converter 860                                             |
| Country  Dealer  Detail Information  Job Status  Cabin Type  Type of Shoe Front Attachment  Appearance  Engine Cover  Under Covers                                    | Hitachi Construction Machinery Japan Co., Ltd.  General Contractor / Civil Engineering Standard Triangle PAT                                                            | Cabin / Canopy Power Transmission System Width of Track Shoe                                                                          | Cabin Torque Converter 860                                             |
| Dealer  Detail Information  Job Status  Cabin Type  Type of Shoe  Front Attachment  Appearance  Engine Cover  Under Covers                                            | Hitachi Construction Machinery Japan Co., Ltd.  General Contractor / Civil Engineering Standard Triangle PAT                                                            | Cabin / Canopy Power Transmission System Width of Track Shoe                                                                          | Cabin Torque Converter 860                                             |
| Detail Information Job Status Cabin Type Type of Shoe Front Attachment Appearance Engine Cover Under Covers                                                           | Japan Co., Ltd.  General Contractor / Civil Engineering Standard Triangle PAT                                                                                           | Cabin / Canopy Power Transmission System Width of Track Shoe                                                                          | Torque Converter<br>860                                                |
| Detail Information Job Status Cabin Type Type of Shoe Front Attachment Appearance Engine Cover Under Covers                                                           | General Contractor / Civil<br>Engineering<br>Standard<br>Triangle<br>PAT                                                                                                | Cabin / Canopy Power Transmission System Width of Track Shoe                                                                          | Torque Converter<br>860                                                |
| Job Status  Cabin Type  Type of Shoe  Front Attachment  Appearance  Engine Cover  Under Covers                                                                        | Engineering Standard Triangle PAT                                                                                                                                       | Power Transmission<br>System<br>Width of Track Shoe                                                                                   | Torque Converter<br>860                                                |
| Cabin Type Type of Shoe Front Attachment Appearance Engine Cover Under Covers                                                                                         | Engineering Standard Triangle PAT                                                                                                                                       | Power Transmission<br>System<br>Width of Track Shoe                                                                                   | Torque Converter<br>860                                                |
| Engine Cover<br>Under Covers                                                                                                                                          | Triangle<br>PAT                                                                                                                                                         | System<br>Width of Track Shoe                                                                                                         | 860                                                                    |
| Front Attachment Appearance Engine Cover Under Covers                                                                                                                 | PAT                                                                                                                                                                     |                                                                                                                                       |                                                                        |
| Appearance<br>Engine Cover<br>Under Covers                                                                                                                            |                                                                                                                                                                         | Other                                                                                                                                 | Air Conditioner                                                        |
| Engine Cover<br>Under Covers                                                                                                                                          | Missing                                                                                                                                                                 |                                                                                                                                       |                                                                        |
| Engine Cover<br>Under Covers                                                                                                                                          | Missing                                                                                                                                                                 |                                                                                                                                       |                                                                        |
| Under Covers                                                                                                                                                          | ivilooning                                                                                                                                                              | Side Covers                                                                                                                           | Rusted / Corroded                                                      |
|                                                                                                                                                                       | Rusted / Corroded                                                                                                                                                       | Main Frame                                                                                                                            | Rusted / Corroded                                                      |
| Track Frame                                                                                                                                                           | Rusted / Corroded                                                                                                                                                       | Lift (Push) Arm                                                                                                                       | Rusted / Corroded                                                      |
| Cabin                                                                                                                                                                 | Rusted / Corroded                                                                                                                                                       | Door                                                                                                                                  | Latch Malfunction                                                      |
|                                                                                                                                                                       | radioa / Corrodoa                                                                                                                                                       | 5001                                                                                                                                  | Later Mandrieter                                                       |
| Interior                                                                                                                                                              |                                                                                                                                                                         |                                                                                                                                       |                                                                        |
| Cabin Interior                                                                                                                                                        | Torn                                                                                                                                                                    | Seat                                                                                                                                  | Dirty                                                                  |
| Console                                                                                                                                                               | Faded                                                                                                                                                                   | Air Conditioner                                                                                                                       | Good                                                                   |
| Operation                                                                                                                                                             |                                                                                                                                                                         |                                                                                                                                       |                                                                        |
| Engine                                                                                                                                                                | Normal                                                                                                                                                                  | Exhaust Gas Color                                                                                                                     | Normal                                                                 |
| Traveling                                                                                                                                                             | Normal                                                                                                                                                                  | Transmission / Torque Converter                                                                                                       | Normal                                                                 |
| Clutch                                                                                                                                                                | Poor Pedal Movement                                                                                                                                                     | Steering                                                                                                                              | Normal                                                                 |
| Front Attachment                                                                                                                                                      | Slow                                                                                                                                                                    |                                                                                                                                       |                                                                        |
| Front & Pins                                                                                                                                                          |                                                                                                                                                                         |                                                                                                                                       |                                                                        |
| Wear: Front Pins                                                                                                                                                      | Moderate / within Service Limit                                                                                                                                         | Wear / Deformation: Blade                                                                                                             | Wear: Moderate / within Service Limi                                   |
| Wear: Front Pins Wear: Tooth / Cutting                                                                                                                                |                                                                                                                                                                         |                                                                                                                                       | vvear. Moderate / Within Service Limi                                  |
| Edges                                                                                                                                                                 | Slight                                                                                                                                                                  | Wear: Bucket Side Plate                                                                                                               | Slight                                                                 |
| Wear: Bucket Lip                                                                                                                                                      | Slight                                                                                                                                                                  | Wear: Bucket Bottom Plate                                                                                                             | Slight                                                                 |
| Undercarriage / Chassis /                                                                                                                                             | Tires                                                                                                                                                                   |                                                                                                                                       |                                                                        |
| Seize: Track Links                                                                                                                                                    | No                                                                                                                                                                      | Wear: Track Link<br>Extension (Right)                                                                                                 | Excessive                                                              |
| Wear: Track Link<br>Extension (Left)                                                                                                                                  | Excessive                                                                                                                                                               | Wear: Track Link Tread (Right)                                                                                                        | Moderate / within Service Limit                                        |
| Wear: Track Link Tread (Left)                                                                                                                                         | Moderate / within Service Limit                                                                                                                                         | Wear: Track Link Pins & Bushings (Right)                                                                                              | Moderate / within Service Limit                                        |
| Wear: Track Link Pins & Bushings (Left)                                                                                                                               | Moderate / within Service Limit                                                                                                                                         | Wear: Track Shoe / Rubber Shoe                                                                                                        | Excessive / Required to replace                                        |
| Bent / Broken / Missing:<br>Track Shoe                                                                                                                                | No                                                                                                                                                                      | Wear: Upper Rollers                                                                                                                   | Excessive / Required to replace                                        |
| Wear: Lower Rollers                                                                                                                                                   | Excessive / Required to replace                                                                                                                                         | Oil Leak: Rollers                                                                                                                     | 1 - 4 Pieces                                                           |
| Broken / Missing: Rollers                                                                                                                                             | None                                                                                                                                                                    | Wear: Front Idler (Right)                                                                                                             | Moderate / within Service Limit                                        |
| Wear: Front Idler (Left)                                                                                                                                              | Moderate / within Service Limit                                                                                                                                         | Wear: Rear Idler (Right)                                                                                                              | Moderate / within Service Limit                                        |
| Wear: Rear Idler (Left)                                                                                                                                               | Moderate / within Service Limit                                                                                                                                         | Wear: Sprocket (Right)                                                                                                                | Moderate / within Service Limit                                        |
| Wear: Sprocket (Left)                                                                                                                                                 | Moderate / within Service Limit                                                                                                                                         |                                                                                                                                       |                                                                        |