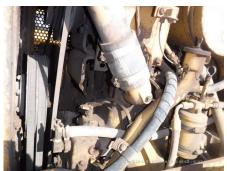

| Oil / Water / Air Leakage       |                                              |                                 |                                 |  |
|---------------------------------|----------------------------------------------|---------------------------------|---------------------------------|--|
| Oil Leak: Front Pipes           | Excessive / Required to Repair               | Oil Leak: Lift Cylinder (Right) | None                            |  |
| Oil Leak: Lift Cylinder (Left)  | None                                         | Oil Leak: Tilt Cylinder (Right) | Moderate Oozing                 |  |
| Oil Leak: Tilt Cylinder (Left)  | Moderate Oozing                              | Oil Leak: Angle Cylinder        | None                            |  |
| Oil Leak: Engine                | Slight Film                                  | Oil Leak: Oil Cooler            | None                            |  |
| Leak: Radiator                  | None                                         | Leak: Cooling Pipes             | Slight Film                     |  |
| Oil Leak: Fuel System           | Slight Film                                  | Oil Leak: Control Valve         | Slight Film                     |  |
| Oil Leak: Low Pressure<br>Pipes | Slight Film                                  | Oil Leak: High Pressure Pipes   | None                            |  |
| Oil Leak: Pump Device           | None                                         | Oil Leak: Transmission / Torcon | None                            |  |
| Overall Rating                  |                                              |                                 |                                 |  |
| Appearance Evaluation           | Poor                                         | Rust / Corrosion                | Moderate / within Service Limit |  |
| Overall Rating                  | Usable                                       |                                 |                                 |  |
|                                 | アングルシリンダ配管腐食・ホース破損油漏れ、各操作レバー重い、三角シュー板厚薄く摩耗大、 |                                 |                                 |  |
|                                 | 右走行フレーム〜センターフレームジョイント軸受にじみ漏れ、エンジン左サイドカバー欠品、  |                                 |                                 |  |
| Special Notes                   | ブレード左右チルトシリンダ油にじみもれ、キャブ内ベッド腐食大               |                                 |                                 |  |
|                                 | キャブドアハンドル不良、ホーン不鳴り、燃料メータ作動不良                 |                                 |                                 |  |
|                                 | 在庫場所が極狭の為、試運転走行は低速のみ                         |                                 |                                 |  |