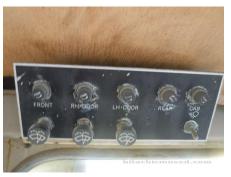

## **CAT D5H Bulldozer/Tractor Shovel**

| Type of Shoe Front Attachment Appearance Engine Cover Under Covers                                                                                                    | 20211014 Bulldozer/Tractor Shovel 4KD05564  Japan Hitachi Construction Machinery Japan Co., Ltd.  General Contractor / Civil Engineering Standard Triangle PAT  Missing | Model Manufacturer Working hours Engine No.  Yard Location Dealer  Cabin / Canopy Power Transmission System Width of Track Shoe Other | D5H CAT 7227 hours  Sakura  Cabin Torque Converter 860 Air Conditioner |
|-----------------------------------------------------------------------------------------------------------------------------------------------------------------------|-------------------------------------------------------------------------------------------------------------------------------------------------------------------------|---------------------------------------------------------------------------------------------------------------------------------------|------------------------------------------------------------------------|
| Serial No. Year of manufacture Price Country  Dealer  Detail Information  Job Status  Cabin Type  Type of Shoe Front Attachment  Appearance Engine Cover Under Covers | Japan Hitachi Construction Machinery Japan Co., Ltd.  General Contractor / Civil Engineering Standard Triangle PAT                                                      | Working hours Engine No.  Yard Location  Dealer  Cabin / Canopy  Power Transmission System Width of Track Shoe                        | 7227 hours  Sakura  Cabin  Torque Converter 860                        |
| Year of manufacture Price Country  Dealer  Detail Information  Job Status  Cabin Type  Type of Shoe Front Attachment  Appearance Engine Cover Under Covers            | Japan Hitachi Construction Machinery Japan Co., Ltd.  General Contractor / Civil Engineering Standard Triangle PAT                                                      | Engine No.  Yard Location  Dealer  Cabin / Canopy  Power Transmission System  Width of Track Shoe                                     | Sakura  Cabin  Torque Converter 860                                    |
| Price Country  Dealer  Detail Information  Job Status  Cabin Type  Type of Shoe Front Attachment  Appearance Engine Cover Under Covers                                | Hitachi Construction Machinery Japan Co., Ltd.  General Contractor / Civil Engineering Standard Triangle PAT                                                            | Yard Location  Dealer  Cabin / Canopy  Power Transmission System  Width of Track Shoe                                                 | Cabin Torque Converter 860                                             |
| Country  Dealer  Detail Information  Job Status  Cabin Type  Type of Shoe Front Attachment  Appearance  Engine Cover  Under Covers                                    | Hitachi Construction Machinery Japan Co., Ltd.  General Contractor / Civil Engineering Standard Triangle PAT                                                            | Cabin / Canopy Power Transmission System Width of Track Shoe                                                                          | Cabin Torque Converter 860                                             |
| Dealer  Detail Information  Job Status  Cabin Type  Type of Shoe  Front Attachment  Appearance  Engine Cover  Under Covers                                            | Hitachi Construction Machinery Japan Co., Ltd.  General Contractor / Civil Engineering Standard Triangle PAT                                                            | Cabin / Canopy Power Transmission System Width of Track Shoe                                                                          | Cabin Torque Converter 860                                             |
| Detail Information Job Status Cabin Type Type of Shoe Front Attachment Appearance Engine Cover Under Covers                                                           | Japan Co., Ltd.  General Contractor / Civil Engineering Standard Triangle PAT                                                                                           | Cabin / Canopy Power Transmission System Width of Track Shoe                                                                          | Torque Converter<br>860                                                |
| Detail Information Job Status Cabin Type Type of Shoe Front Attachment Appearance Engine Cover Under Covers                                                           | General Contractor / Civil<br>Engineering<br>Standard<br>Triangle<br>PAT                                                                                                | Cabin / Canopy Power Transmission System Width of Track Shoe                                                                          | Torque Converter<br>860                                                |
| Job Status  Cabin Type  Type of Shoe  Front Attachment  Appearance  Engine Cover  Under Covers                                                                        | Engineering Standard Triangle PAT                                                                                                                                       | Power Transmission<br>System<br>Width of Track Shoe                                                                                   | Torque Converter<br>860                                                |
| Cabin Type Type of Shoe Front Attachment Appearance Engine Cover Under Covers                                                                                         | Engineering Standard Triangle PAT                                                                                                                                       | Power Transmission<br>System<br>Width of Track Shoe                                                                                   | Torque Converter<br>860                                                |
| Engine Cover<br>Under Covers                                                                                                                                          | Triangle<br>PAT                                                                                                                                                         | System<br>Width of Track Shoe                                                                                                         | 860                                                                    |
| Front Attachment Appearance Engine Cover Under Covers                                                                                                                 | PAT                                                                                                                                                                     |                                                                                                                                       |                                                                        |
| Appearance<br>Engine Cover<br>Under Covers                                                                                                                            |                                                                                                                                                                         | Other                                                                                                                                 | Air Conditioner                                                        |
| Engine Cover<br>Under Covers                                                                                                                                          | Missing                                                                                                                                                                 |                                                                                                                                       |                                                                        |
| Engine Cover<br>Under Covers                                                                                                                                          | Missing                                                                                                                                                                 |                                                                                                                                       |                                                                        |
| Under Covers                                                                                                                                                          | ivilooning                                                                                                                                                              | Side Covers                                                                                                                           | Rusted / Corroded                                                      |
|                                                                                                                                                                       | Rusted / Corroded                                                                                                                                                       | Main Frame                                                                                                                            | Rusted / Corroded                                                      |
| Track Frame                                                                                                                                                           | Rusted / Corroded                                                                                                                                                       | Lift (Push) Arm                                                                                                                       | Rusted / Corroded                                                      |
| Cabin                                                                                                                                                                 | Rusted / Corroded                                                                                                                                                       | Door                                                                                                                                  | Latch Malfunction                                                      |
|                                                                                                                                                                       | radioa / Corrodoa                                                                                                                                                       | 5001                                                                                                                                  | Later Mandrieter                                                       |
| Interior                                                                                                                                                              |                                                                                                                                                                         |                                                                                                                                       |                                                                        |
| Cabin Interior                                                                                                                                                        | Torn                                                                                                                                                                    | Seat                                                                                                                                  | Dirty                                                                  |
| Console                                                                                                                                                               | Faded                                                                                                                                                                   | Air Conditioner                                                                                                                       | Good                                                                   |
| Operation                                                                                                                                                             |                                                                                                                                                                         |                                                                                                                                       |                                                                        |
| Engine                                                                                                                                                                | Normal                                                                                                                                                                  | Exhaust Gas Color                                                                                                                     | Normal                                                                 |
| Traveling                                                                                                                                                             | Normal                                                                                                                                                                  | Transmission / Torque Converter                                                                                                       | Normal                                                                 |
| Clutch                                                                                                                                                                | Poor Pedal Movement                                                                                                                                                     | Steering                                                                                                                              | Normal                                                                 |
| Front Attachment                                                                                                                                                      | Slow                                                                                                                                                                    |                                                                                                                                       |                                                                        |
| Front & Pins                                                                                                                                                          |                                                                                                                                                                         |                                                                                                                                       |                                                                        |
| Wear: Front Pins                                                                                                                                                      | Moderate / within Service Limit                                                                                                                                         | Wear / Deformation: Blade                                                                                                             | Wear: Moderate / within Service Limi                                   |
| Wear: Front Pins Wear: Tooth / Cutting                                                                                                                                |                                                                                                                                                                         |                                                                                                                                       | vvear. Moderate / Within Service Limi                                  |
| Edges                                                                                                                                                                 | Slight                                                                                                                                                                  | Wear: Bucket Side Plate                                                                                                               | Slight                                                                 |
| Wear: Bucket Lip                                                                                                                                                      | Slight                                                                                                                                                                  | Wear: Bucket Bottom Plate                                                                                                             | Slight                                                                 |
| Undercarriage / Chassis /                                                                                                                                             | Tires                                                                                                                                                                   |                                                                                                                                       |                                                                        |
| Seize: Track Links                                                                                                                                                    | No                                                                                                                                                                      | Wear: Track Link<br>Extension (Right)                                                                                                 | Excessive                                                              |
| Wear: Track Link<br>Extension (Left)                                                                                                                                  | Excessive                                                                                                                                                               | Wear: Track Link Tread (Right)                                                                                                        | Moderate / within Service Limit                                        |
| Wear: Track Link Tread (Left)                                                                                                                                         | Moderate / within Service Limit                                                                                                                                         | Wear: Track Link Pins & Bushings (Right)                                                                                              | Moderate / within Service Limit                                        |
| Wear: Track Link Pins & Bushings (Left)                                                                                                                               | Moderate / within Service Limit                                                                                                                                         | Wear: Track Shoe / Rubber Shoe                                                                                                        | Excessive / Required to replace                                        |
| Bent / Broken / Missing:<br>Track Shoe                                                                                                                                | No                                                                                                                                                                      | Wear: Upper Rollers                                                                                                                   | Excessive / Required to replace                                        |
| Wear: Lower Rollers                                                                                                                                                   | Excessive / Required to replace                                                                                                                                         | Oil Leak: Rollers                                                                                                                     | 1 - 4 Pieces                                                           |
| Broken / Missing: Rollers                                                                                                                                             | None                                                                                                                                                                    | Wear: Front Idler (Right)                                                                                                             | Moderate / within Service Limit                                        |
| Wear: Front Idler (Left)                                                                                                                                              | Moderate / within Service Limit                                                                                                                                         | Wear: Rear Idler (Right)                                                                                                              | Moderate / within Service Limit                                        |
| Wear: Rear Idler (Left)                                                                                                                                               | Moderate / within Service Limit                                                                                                                                         | Wear: Sprocket (Right)                                                                                                                | Moderate / within Service Limit                                        |
| Wear: Sprocket (Left)                                                                                                                                                 | Moderate / within Service Limit                                                                                                                                         |                                                                                                                                       |                                                                        |