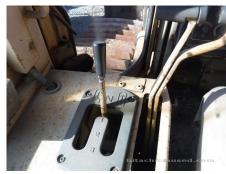

## **CAT D5H Bulldozer/Tractor Shovel**

| Type of Shoe Front Attachment Appearance Engine Cover Under Covers                                                                                                    | 20211014 Bulldozer/Tractor Shovel 4KD05564  Japan Hitachi Construction Machinery Japan Co., Ltd.  General Contractor / Civil Engineering Standard Triangle PAT  Missing | Model Manufacturer Working hours Engine No.  Yard Location Dealer  Cabin / Canopy Power Transmission System Width of Track Shoe Other | D5H CAT 7227 hours  Sakura  Cabin Torque Converter 860 Air Conditioner |
|-----------------------------------------------------------------------------------------------------------------------------------------------------------------------|-------------------------------------------------------------------------------------------------------------------------------------------------------------------------|---------------------------------------------------------------------------------------------------------------------------------------|------------------------------------------------------------------------|
| Serial No. Year of manufacture Price Country  Dealer  Detail Information  Job Status  Cabin Type  Type of Shoe Front Attachment  Appearance Engine Cover Under Covers | Japan Hitachi Construction Machinery Japan Co., Ltd.  General Contractor / Civil Engineering Standard Triangle PAT                                                      | Working hours Engine No.  Yard Location  Dealer  Cabin / Canopy  Power Transmission System Width of Track Shoe                        | 7227 hours  Sakura  Cabin  Torque Converter 860                        |
| Year of manufacture Price Country  Dealer  Detail Information  Job Status  Cabin Type  Type of Shoe Front Attachment  Appearance Engine Cover Under Covers            | Japan Hitachi Construction Machinery Japan Co., Ltd.  General Contractor / Civil Engineering Standard Triangle PAT                                                      | Engine No.  Yard Location  Dealer  Cabin / Canopy  Power Transmission System  Width of Track Shoe                                     | Sakura  Cabin  Torque Converter 860                                    |
| Price Country  Dealer  Detail Information  Job Status  Cabin Type  Type of Shoe Front Attachment  Appearance Engine Cover Under Covers                                | Hitachi Construction Machinery Japan Co., Ltd.  General Contractor / Civil Engineering Standard Triangle PAT                                                            | Yard Location  Dealer  Cabin / Canopy  Power Transmission System  Width of Track Shoe                                                 | Cabin Torque Converter 860                                             |
| Country  Dealer  Detail Information  Job Status  Cabin Type  Type of Shoe Front Attachment  Appearance  Engine Cover  Under Covers                                    | Hitachi Construction Machinery Japan Co., Ltd.  General Contractor / Civil Engineering Standard Triangle PAT                                                            | Cabin / Canopy Power Transmission System Width of Track Shoe                                                                          | Cabin Torque Converter 860                                             |
| Dealer  Detail Information  Job Status  Cabin Type  Type of Shoe  Front Attachment  Appearance  Engine Cover  Under Covers                                            | Hitachi Construction Machinery Japan Co., Ltd.  General Contractor / Civil Engineering Standard Triangle PAT                                                            | Cabin / Canopy Power Transmission System Width of Track Shoe                                                                          | Cabin Torque Converter 860                                             |
| Detail Information Job Status Cabin Type Type of Shoe Front Attachment Appearance Engine Cover Under Covers                                                           | Japan Co., Ltd.  General Contractor / Civil Engineering Standard Triangle PAT                                                                                           | Cabin / Canopy Power Transmission System Width of Track Shoe                                                                          | Torque Converter<br>860                                                |
| Detail Information Job Status Cabin Type Type of Shoe Front Attachment Appearance Engine Cover Under Covers                                                           | General Contractor / Civil<br>Engineering<br>Standard<br>Triangle<br>PAT                                                                                                | Cabin / Canopy Power Transmission System Width of Track Shoe                                                                          | Torque Converter<br>860                                                |
| Job Status  Cabin Type  Type of Shoe  Front Attachment  Appearance  Engine Cover  Under Covers                                                                        | Engineering Standard Triangle PAT                                                                                                                                       | Power Transmission<br>System<br>Width of Track Shoe                                                                                   | Torque Converter<br>860                                                |
| Cabin Type Type of Shoe Front Attachment Appearance Engine Cover Under Covers                                                                                         | Engineering Standard Triangle PAT                                                                                                                                       | Power Transmission<br>System<br>Width of Track Shoe                                                                                   | Torque Converter<br>860                                                |
| Engine Cover<br>Under Covers                                                                                                                                          | Triangle<br>PAT                                                                                                                                                         | System<br>Width of Track Shoe                                                                                                         | 860                                                                    |
| Front Attachment Appearance Engine Cover Under Covers                                                                                                                 | PAT                                                                                                                                                                     |                                                                                                                                       |                                                                        |
| Appearance<br>Engine Cover<br>Under Covers                                                                                                                            |                                                                                                                                                                         | Other                                                                                                                                 | Air Conditioner                                                        |
| Engine Cover<br>Under Covers                                                                                                                                          | Missing                                                                                                                                                                 |                                                                                                                                       |                                                                        |
| Engine Cover<br>Under Covers                                                                                                                                          | Missing                                                                                                                                                                 |                                                                                                                                       |                                                                        |
| Under Covers                                                                                                                                                          | ivilooning                                                                                                                                                              | Side Covers                                                                                                                           | Rusted / Corroded                                                      |
|                                                                                                                                                                       | Rusted / Corroded                                                                                                                                                       | Main Frame                                                                                                                            | Rusted / Corroded                                                      |
| Track Frame                                                                                                                                                           | Rusted / Corroded                                                                                                                                                       | Lift (Push) Arm                                                                                                                       | Rusted / Corroded                                                      |
| Cabin                                                                                                                                                                 | Rusted / Corroded                                                                                                                                                       | Door                                                                                                                                  | Latch Malfunction                                                      |
|                                                                                                                                                                       | radioa / Corrodoa                                                                                                                                                       | 5001                                                                                                                                  | Later Mandrieter                                                       |
| Interior                                                                                                                                                              |                                                                                                                                                                         |                                                                                                                                       |                                                                        |
| Cabin Interior                                                                                                                                                        | Torn                                                                                                                                                                    | Seat                                                                                                                                  | Dirty                                                                  |
| Console                                                                                                                                                               | Faded                                                                                                                                                                   | Air Conditioner                                                                                                                       | Good                                                                   |
| Operation                                                                                                                                                             |                                                                                                                                                                         |                                                                                                                                       |                                                                        |
| Engine                                                                                                                                                                | Normal                                                                                                                                                                  | Exhaust Gas Color                                                                                                                     | Normal                                                                 |
| Traveling                                                                                                                                                             | Normal                                                                                                                                                                  | Transmission / Torque Converter                                                                                                       | Normal                                                                 |
| Clutch                                                                                                                                                                | Poor Pedal Movement                                                                                                                                                     | Steering                                                                                                                              | Normal                                                                 |
| Front Attachment                                                                                                                                                      | Slow                                                                                                                                                                    |                                                                                                                                       |                                                                        |
| Front & Pins                                                                                                                                                          |                                                                                                                                                                         |                                                                                                                                       |                                                                        |
| Wear: Front Pins                                                                                                                                                      | Moderate / within Service Limit                                                                                                                                         | Wear / Deformation: Blade                                                                                                             | Wear: Moderate / within Service Limi                                   |
| Wear: Front Pins Wear: Tooth / Cutting                                                                                                                                |                                                                                                                                                                         |                                                                                                                                       | vvear. Moderate / Within Service Limi                                  |
| Edges                                                                                                                                                                 | Slight                                                                                                                                                                  | Wear: Bucket Side Plate                                                                                                               | Slight                                                                 |
| Wear: Bucket Lip                                                                                                                                                      | Slight                                                                                                                                                                  | Wear: Bucket Bottom Plate                                                                                                             | Slight                                                                 |
| Undercarriage / Chassis /                                                                                                                                             | Tires                                                                                                                                                                   |                                                                                                                                       |                                                                        |
| Seize: Track Links                                                                                                                                                    | No                                                                                                                                                                      | Wear: Track Link<br>Extension (Right)                                                                                                 | Excessive                                                              |
| Wear: Track Link<br>Extension (Left)                                                                                                                                  | Excessive                                                                                                                                                               | Wear: Track Link Tread (Right)                                                                                                        | Moderate / within Service Limit                                        |
| Wear: Track Link Tread (Left)                                                                                                                                         | Moderate / within Service Limit                                                                                                                                         | Wear: Track Link Pins & Bushings (Right)                                                                                              | Moderate / within Service Limit                                        |
| Wear: Track Link Pins & Bushings (Left)                                                                                                                               | Moderate / within Service Limit                                                                                                                                         | Wear: Track Shoe / Rubber Shoe                                                                                                        | Excessive / Required to replace                                        |
| Bent / Broken / Missing:<br>Track Shoe                                                                                                                                | No                                                                                                                                                                      | Wear: Upper Rollers                                                                                                                   | Excessive / Required to replace                                        |
| Wear: Lower Rollers                                                                                                                                                   | Excessive / Required to replace                                                                                                                                         | Oil Leak: Rollers                                                                                                                     | 1 - 4 Pieces                                                           |
| Broken / Missing: Rollers                                                                                                                                             | None                                                                                                                                                                    | Wear: Front Idler (Right)                                                                                                             | Moderate / within Service Limit                                        |
| Wear: Front Idler (Left)                                                                                                                                              | Moderate / within Service Limit                                                                                                                                         | Wear: Rear Idler (Right)                                                                                                              | Moderate / within Service Limit                                        |
| Wear: Rear Idler (Left)                                                                                                                                               | Moderate / within Service Limit                                                                                                                                         | Wear: Sprocket (Right)                                                                                                                | Moderate / within Service Limit                                        |
| Wear: Sprocket (Left)                                                                                                                                                 | Moderate / within Service Limit                                                                                                                                         |                                                                                                                                       |                                                                        |