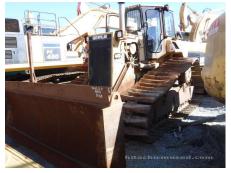

## **CAT D5H Bulldozer/Tractor Shovel**

| Type of Shoe Front Attachment Appearance Engine Cover Under Covers                                                                                                    | 20211014 Bulldozer/Tractor Shovel 4KD05564  Japan Hitachi Construction Machinery Japan Co., Ltd.  General Contractor / Civil Engineering Standard Triangle PAT  Missing | Model Manufacturer Working hours Engine No.  Yard Location Dealer  Cabin / Canopy Power Transmission System Width of Track Shoe Other | D5H CAT 7227 hours  Sakura  Cabin Torque Converter 860 Air Conditioner |
|-----------------------------------------------------------------------------------------------------------------------------------------------------------------------|-------------------------------------------------------------------------------------------------------------------------------------------------------------------------|---------------------------------------------------------------------------------------------------------------------------------------|------------------------------------------------------------------------|
| Serial No. Year of manufacture Price Country  Dealer  Detail Information  Job Status  Cabin Type  Type of Shoe Front Attachment  Appearance Engine Cover Under Covers | Japan Hitachi Construction Machinery Japan Co., Ltd.  General Contractor / Civil Engineering Standard Triangle PAT                                                      | Working hours Engine No.  Yard Location  Dealer  Cabin / Canopy  Power Transmission System Width of Track Shoe                        | 7227 hours  Sakura  Cabin  Torque Converter 860                        |
| Year of manufacture Price Country  Dealer  Detail Information  Job Status  Cabin Type  Type of Shoe Front Attachment  Appearance Engine Cover Under Covers            | Japan Hitachi Construction Machinery Japan Co., Ltd.  General Contractor / Civil Engineering Standard Triangle PAT                                                      | Engine No.  Yard Location  Dealer  Cabin / Canopy  Power Transmission System  Width of Track Shoe                                     | Sakura  Cabin  Torque Converter 860                                    |
| Price Country  Dealer  Detail Information  Job Status  Cabin Type  Type of Shoe Front Attachment  Appearance Engine Cover Under Covers                                | Hitachi Construction Machinery Japan Co., Ltd.  General Contractor / Civil Engineering Standard Triangle PAT                                                            | Yard Location  Dealer  Cabin / Canopy  Power Transmission System  Width of Track Shoe                                                 | Cabin Torque Converter 860                                             |
| Country  Dealer  Detail Information  Job Status  Cabin Type  Type of Shoe Front Attachment  Appearance  Engine Cover  Under Covers                                    | Hitachi Construction Machinery Japan Co., Ltd.  General Contractor / Civil Engineering Standard Triangle PAT                                                            | Cabin / Canopy Power Transmission System Width of Track Shoe                                                                          | Cabin Torque Converter 860                                             |
| Dealer  Detail Information  Job Status  Cabin Type  Type of Shoe  Front Attachment  Appearance  Engine Cover  Under Covers                                            | Hitachi Construction Machinery Japan Co., Ltd.  General Contractor / Civil Engineering Standard Triangle PAT                                                            | Cabin / Canopy Power Transmission System Width of Track Shoe                                                                          | Cabin Torque Converter 860                                             |
| Detail Information Job Status Cabin Type Type of Shoe Front Attachment Appearance Engine Cover Under Covers                                                           | Japan Co., Ltd.  General Contractor / Civil Engineering Standard Triangle PAT                                                                                           | Cabin / Canopy Power Transmission System Width of Track Shoe                                                                          | Torque Converter<br>860                                                |
| Detail Information Job Status Cabin Type Type of Shoe Front Attachment Appearance Engine Cover Under Covers                                                           | General Contractor / Civil<br>Engineering<br>Standard<br>Triangle<br>PAT                                                                                                | Cabin / Canopy Power Transmission System Width of Track Shoe                                                                          | Torque Converter<br>860                                                |
| Job Status  Cabin Type  Type of Shoe  Front Attachment  Appearance  Engine Cover  Under Covers                                                                        | Engineering Standard Triangle PAT                                                                                                                                       | Power Transmission<br>System<br>Width of Track Shoe                                                                                   | Torque Converter<br>860                                                |
| Cabin Type Type of Shoe Front Attachment Appearance Engine Cover Under Covers                                                                                         | Engineering Standard Triangle PAT                                                                                                                                       | Power Transmission<br>System<br>Width of Track Shoe                                                                                   | Torque Converter<br>860                                                |
| Engine Cover<br>Under Covers                                                                                                                                          | Triangle<br>PAT                                                                                                                                                         | System<br>Width of Track Shoe                                                                                                         | 860                                                                    |
| Front Attachment Appearance Engine Cover Under Covers                                                                                                                 | PAT                                                                                                                                                                     |                                                                                                                                       |                                                                        |
| Appearance<br>Engine Cover<br>Under Covers                                                                                                                            |                                                                                                                                                                         | Other                                                                                                                                 | Air Conditioner                                                        |
| Engine Cover<br>Under Covers                                                                                                                                          | Missing                                                                                                                                                                 |                                                                                                                                       |                                                                        |
| Engine Cover<br>Under Covers                                                                                                                                          | Missing                                                                                                                                                                 |                                                                                                                                       |                                                                        |
| Under Covers                                                                                                                                                          | ivilooning                                                                                                                                                              | Side Covers                                                                                                                           | Rusted / Corroded                                                      |
|                                                                                                                                                                       | Rusted / Corroded                                                                                                                                                       | Main Frame                                                                                                                            | Rusted / Corroded                                                      |
| Track Frame                                                                                                                                                           | Rusted / Corroded                                                                                                                                                       | Lift (Push) Arm                                                                                                                       | Rusted / Corroded                                                      |
| Cabin                                                                                                                                                                 | Rusted / Corroded                                                                                                                                                       | Door                                                                                                                                  | Latch Malfunction                                                      |
|                                                                                                                                                                       | radioa / Corrodoa                                                                                                                                                       | 5001                                                                                                                                  | Later Mandrieter                                                       |
| Interior                                                                                                                                                              |                                                                                                                                                                         |                                                                                                                                       |                                                                        |
| Cabin Interior                                                                                                                                                        | Torn                                                                                                                                                                    | Seat                                                                                                                                  | Dirty                                                                  |
| Console                                                                                                                                                               | Faded                                                                                                                                                                   | Air Conditioner                                                                                                                       | Good                                                                   |
| Operation                                                                                                                                                             |                                                                                                                                                                         |                                                                                                                                       |                                                                        |
| Engine                                                                                                                                                                | Normal                                                                                                                                                                  | Exhaust Gas Color                                                                                                                     | Normal                                                                 |
| Traveling                                                                                                                                                             | Normal                                                                                                                                                                  | Transmission / Torque Converter                                                                                                       | Normal                                                                 |
| Clutch                                                                                                                                                                | Poor Pedal Movement                                                                                                                                                     | Steering                                                                                                                              | Normal                                                                 |
| Front Attachment                                                                                                                                                      | Slow                                                                                                                                                                    |                                                                                                                                       |                                                                        |
| Front & Pins                                                                                                                                                          |                                                                                                                                                                         |                                                                                                                                       |                                                                        |
| Wear: Front Pins                                                                                                                                                      | Moderate / within Service Limit                                                                                                                                         | Wear / Deformation: Blade                                                                                                             | Wear: Moderate / within Service Limi                                   |
| Wear: Front Pins Wear: Tooth / Cutting                                                                                                                                |                                                                                                                                                                         |                                                                                                                                       | vvear. Moderate / Within Service Limi                                  |
| Edges                                                                                                                                                                 | Slight                                                                                                                                                                  | Wear: Bucket Side Plate                                                                                                               | Slight                                                                 |
| Wear: Bucket Lip                                                                                                                                                      | Slight                                                                                                                                                                  | Wear: Bucket Bottom Plate                                                                                                             | Slight                                                                 |
| Undercarriage / Chassis /                                                                                                                                             | Tires                                                                                                                                                                   |                                                                                                                                       |                                                                        |
| Seize: Track Links                                                                                                                                                    | No                                                                                                                                                                      | Wear: Track Link<br>Extension (Right)                                                                                                 | Excessive                                                              |
| Wear: Track Link<br>Extension (Left)                                                                                                                                  | Excessive                                                                                                                                                               | Wear: Track Link Tread (Right)                                                                                                        | Moderate / within Service Limit                                        |
| Wear: Track Link Tread (Left)                                                                                                                                         | Moderate / within Service Limit                                                                                                                                         | Wear: Track Link Pins & Bushings (Right)                                                                                              | Moderate / within Service Limit                                        |
| Wear: Track Link Pins & Bushings (Left)                                                                                                                               | Moderate / within Service Limit                                                                                                                                         | Wear: Track Shoe / Rubber Shoe                                                                                                        | Excessive / Required to replace                                        |
| Bent / Broken / Missing:<br>Track Shoe                                                                                                                                | No                                                                                                                                                                      | Wear: Upper Rollers                                                                                                                   | Excessive / Required to replace                                        |
| Wear: Lower Rollers                                                                                                                                                   | Excessive / Required to replace                                                                                                                                         | Oil Leak: Rollers                                                                                                                     | 1 - 4 Pieces                                                           |
| Broken / Missing: Rollers                                                                                                                                             | None                                                                                                                                                                    | Wear: Front Idler (Right)                                                                                                             | Moderate / within Service Limit                                        |
| Wear: Front Idler (Left)                                                                                                                                              | Moderate / within Service Limit                                                                                                                                         | Wear: Rear Idler (Right)                                                                                                              | Moderate / within Service Limit                                        |
| Wear: Rear Idler (Left)                                                                                                                                               | Moderate / within Service Limit                                                                                                                                         | Wear: Sprocket (Right)                                                                                                                | Moderate / within Service Limit                                        |
| Wear: Sprocket (Left)                                                                                                                                                 | Moderate / within Service Limit                                                                                                                                         |                                                                                                                                       |                                                                        |