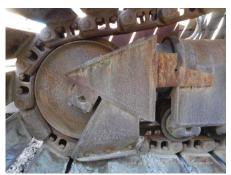

## **CAT D5H Bulldozer/Tractor Shovel**

| Type of Shoe Front Attachment Appearance Engine Cover Under Covers                                                                                                    | 20211014 Bulldozer/Tractor Shovel 4KD05564  Japan Hitachi Construction Machinery Japan Co., Ltd.  General Contractor / Civil Engineering Standard Triangle PAT  Missing | Model Manufacturer Working hours Engine No.  Yard Location Dealer  Cabin / Canopy Power Transmission System Width of Track Shoe Other | D5H CAT 7227 hours  Sakura  Cabin Torque Converter 860 Air Conditioner |
|-----------------------------------------------------------------------------------------------------------------------------------------------------------------------|-------------------------------------------------------------------------------------------------------------------------------------------------------------------------|---------------------------------------------------------------------------------------------------------------------------------------|------------------------------------------------------------------------|
| Serial No. Year of manufacture Price Country  Dealer  Detail Information  Job Status  Cabin Type  Type of Shoe Front Attachment  Appearance Engine Cover Under Covers | Japan Hitachi Construction Machinery Japan Co., Ltd.  General Contractor / Civil Engineering Standard Triangle PAT                                                      | Working hours Engine No.  Yard Location  Dealer  Cabin / Canopy  Power Transmission System Width of Track Shoe                        | 7227 hours  Sakura  Cabin  Torque Converter 860                        |
| Year of manufacture Price Country  Dealer  Detail Information  Job Status  Cabin Type  Type of Shoe Front Attachment  Appearance Engine Cover Under Covers            | Japan Hitachi Construction Machinery Japan Co., Ltd.  General Contractor / Civil Engineering Standard Triangle PAT                                                      | Engine No.  Yard Location  Dealer  Cabin / Canopy  Power Transmission System  Width of Track Shoe                                     | Sakura  Cabin  Torque Converter 860                                    |
| Price Country  Dealer  Detail Information  Job Status  Cabin Type  Type of Shoe Front Attachment  Appearance Engine Cover Under Covers                                | Hitachi Construction Machinery Japan Co., Ltd.  General Contractor / Civil Engineering Standard Triangle PAT                                                            | Yard Location  Dealer  Cabin / Canopy  Power Transmission System  Width of Track Shoe                                                 | Cabin Torque Converter 860                                             |
| Country  Dealer  Detail Information  Job Status  Cabin Type  Type of Shoe Front Attachment  Appearance  Engine Cover  Under Covers                                    | Hitachi Construction Machinery Japan Co., Ltd.  General Contractor / Civil Engineering Standard Triangle PAT                                                            | Cabin / Canopy Power Transmission System Width of Track Shoe                                                                          | Cabin Torque Converter 860                                             |
| Dealer  Detail Information  Job Status  Cabin Type  Type of Shoe  Front Attachment  Appearance  Engine Cover  Under Covers                                            | Hitachi Construction Machinery Japan Co., Ltd.  General Contractor / Civil Engineering Standard Triangle PAT                                                            | Cabin / Canopy Power Transmission System Width of Track Shoe                                                                          | Cabin Torque Converter 860                                             |
| Detail Information Job Status Cabin Type Type of Shoe Front Attachment Appearance Engine Cover Under Covers                                                           | Japan Co., Ltd.  General Contractor / Civil Engineering Standard Triangle PAT                                                                                           | Cabin / Canopy Power Transmission System Width of Track Shoe                                                                          | Torque Converter<br>860                                                |
| Detail Information Job Status Cabin Type Type of Shoe Front Attachment Appearance Engine Cover Under Covers                                                           | General Contractor / Civil<br>Engineering<br>Standard<br>Triangle<br>PAT                                                                                                | Cabin / Canopy Power Transmission System Width of Track Shoe                                                                          | Torque Converter<br>860                                                |
| Job Status  Cabin Type  Type of Shoe  Front Attachment  Appearance  Engine Cover  Under Covers                                                                        | Engineering Standard Triangle PAT                                                                                                                                       | Power Transmission<br>System<br>Width of Track Shoe                                                                                   | Torque Converter<br>860                                                |
| Cabin Type Type of Shoe Front Attachment Appearance Engine Cover Under Covers                                                                                         | Engineering Standard Triangle PAT                                                                                                                                       | Power Transmission<br>System<br>Width of Track Shoe                                                                                   | Torque Converter<br>860                                                |
| Engine Cover<br>Under Covers                                                                                                                                          | Triangle<br>PAT                                                                                                                                                         | System<br>Width of Track Shoe                                                                                                         | 860                                                                    |
| Front Attachment Appearance Engine Cover Under Covers                                                                                                                 | PAT                                                                                                                                                                     |                                                                                                                                       |                                                                        |
| Appearance<br>Engine Cover<br>Under Covers                                                                                                                            |                                                                                                                                                                         | Other                                                                                                                                 | Air Conditioner                                                        |
| Engine Cover<br>Under Covers                                                                                                                                          | Missing                                                                                                                                                                 |                                                                                                                                       |                                                                        |
| Engine Cover<br>Under Covers                                                                                                                                          | Missing                                                                                                                                                                 |                                                                                                                                       |                                                                        |
| Under Covers                                                                                                                                                          | ivilooning                                                                                                                                                              | Side Covers                                                                                                                           | Rusted / Corroded                                                      |
|                                                                                                                                                                       | Rusted / Corroded                                                                                                                                                       | Main Frame                                                                                                                            | Rusted / Corroded                                                      |
| Track Frame                                                                                                                                                           | Rusted / Corroded                                                                                                                                                       | Lift (Push) Arm                                                                                                                       | Rusted / Corroded                                                      |
| Cabin                                                                                                                                                                 | Rusted / Corroded                                                                                                                                                       | Door                                                                                                                                  | Latch Malfunction                                                      |
|                                                                                                                                                                       | radioa / Corrodoa                                                                                                                                                       | 5001                                                                                                                                  | Later Mandrieter                                                       |
| Interior                                                                                                                                                              |                                                                                                                                                                         |                                                                                                                                       |                                                                        |
| Cabin Interior                                                                                                                                                        | Torn                                                                                                                                                                    | Seat                                                                                                                                  | Dirty                                                                  |
| Console                                                                                                                                                               | Faded                                                                                                                                                                   | Air Conditioner                                                                                                                       | Good                                                                   |
| Operation                                                                                                                                                             |                                                                                                                                                                         |                                                                                                                                       |                                                                        |
| Engine                                                                                                                                                                | Normal                                                                                                                                                                  | Exhaust Gas Color                                                                                                                     | Normal                                                                 |
| Traveling                                                                                                                                                             | Normal                                                                                                                                                                  | Transmission / Torque Converter                                                                                                       | Normal                                                                 |
| Clutch                                                                                                                                                                | Poor Pedal Movement                                                                                                                                                     | Steering                                                                                                                              | Normal                                                                 |
| Front Attachment                                                                                                                                                      | Slow                                                                                                                                                                    |                                                                                                                                       |                                                                        |
| Front & Pins                                                                                                                                                          |                                                                                                                                                                         |                                                                                                                                       |                                                                        |
| Wear: Front Pins                                                                                                                                                      | Moderate / within Service Limit                                                                                                                                         | Wear / Deformation: Blade                                                                                                             | Wear: Moderate / within Service Limi                                   |
| Wear: Front Pins Wear: Tooth / Cutting                                                                                                                                |                                                                                                                                                                         |                                                                                                                                       | vvear. Moderate / Within Service Limi                                  |
| Edges                                                                                                                                                                 | Slight                                                                                                                                                                  | Wear: Bucket Side Plate                                                                                                               | Slight                                                                 |
| Wear: Bucket Lip                                                                                                                                                      | Slight                                                                                                                                                                  | Wear: Bucket Bottom Plate                                                                                                             | Slight                                                                 |
| Undercarriage / Chassis /                                                                                                                                             | Tires                                                                                                                                                                   |                                                                                                                                       |                                                                        |
| Seize: Track Links                                                                                                                                                    | No                                                                                                                                                                      | Wear: Track Link<br>Extension (Right)                                                                                                 | Excessive                                                              |
| Wear: Track Link<br>Extension (Left)                                                                                                                                  | Excessive                                                                                                                                                               | Wear: Track Link Tread (Right)                                                                                                        | Moderate / within Service Limit                                        |
| Wear: Track Link Tread (Left)                                                                                                                                         | Moderate / within Service Limit                                                                                                                                         | Wear: Track Link Pins & Bushings (Right)                                                                                              | Moderate / within Service Limit                                        |
| Wear: Track Link Pins & Bushings (Left)                                                                                                                               | Moderate / within Service Limit                                                                                                                                         | Wear: Track Shoe / Rubber Shoe                                                                                                        | Excessive / Required to replace                                        |
| Bent / Broken / Missing:<br>Track Shoe                                                                                                                                | No                                                                                                                                                                      | Wear: Upper Rollers                                                                                                                   | Excessive / Required to replace                                        |
| Wear: Lower Rollers                                                                                                                                                   | Excessive / Required to replace                                                                                                                                         | Oil Leak: Rollers                                                                                                                     | 1 - 4 Pieces                                                           |
| Broken / Missing: Rollers                                                                                                                                             | None                                                                                                                                                                    | Wear: Front Idler (Right)                                                                                                             | Moderate / within Service Limit                                        |
| Wear: Front Idler (Left)                                                                                                                                              | Moderate / within Service Limit                                                                                                                                         | Wear: Rear Idler (Right)                                                                                                              | Moderate / within Service Limit                                        |
| Wear: Rear Idler (Left)                                                                                                                                               | Moderate / within Service Limit                                                                                                                                         | Wear: Sprocket (Right)                                                                                                                | Moderate / within Service Limit                                        |
| Wear: Sprocket (Left)                                                                                                                                                 | Moderate / within Service Limit                                                                                                                                         |                                                                                                                                       |                                                                        |

| Oil / Water / Air Leakage       |                                              |                                 |                                 |  |
|---------------------------------|----------------------------------------------|---------------------------------|---------------------------------|--|
| Oil Leak: Front Pipes           | Excessive / Required to Repair               | Oil Leak: Lift Cylinder (Right) | None                            |  |
| Oil Leak: Lift Cylinder (Left)  | None                                         | Oil Leak: Tilt Cylinder (Right) | Moderate Oozing                 |  |
| Oil Leak: Tilt Cylinder (Left)  | Moderate Oozing                              | Oil Leak: Angle Cylinder        | None                            |  |
| Oil Leak: Engine                | Slight Film                                  | Oil Leak: Oil Cooler            | None                            |  |
| Leak: Radiator                  | None                                         | Leak: Cooling Pipes             | Slight Film                     |  |
| Oil Leak: Fuel System           | Slight Film                                  | Oil Leak: Control Valve         | Slight Film                     |  |
| Oil Leak: Low Pressure<br>Pipes | Slight Film                                  | Oil Leak: High Pressure Pipes   | None                            |  |
| Oil Leak: Pump Device           | None                                         | Oil Leak: Transmission / Torcon | None                            |  |
| Overall Rating                  |                                              |                                 |                                 |  |
| Appearance Evaluation           | Poor                                         | Rust / Corrosion                | Moderate / within Service Limit |  |
| Overall Rating                  | Usable                                       |                                 |                                 |  |
|                                 | アングルシリンダ配管腐食・ホース破損油漏れ、各操作レバー重い、三角シュー板厚薄く摩耗大、 |                                 |                                 |  |
|                                 | 右走行フレーム〜センターフレームジョイント軸受にじみ漏れ、エンジン左サイドカバー欠品、  |                                 |                                 |  |
| Special Notes                   | ブレード左右チルトシリンダ油にじみもれ、キャブ内ベッド腐食大               |                                 |                                 |  |
|                                 | キャブドアハンドル不良、ホーン不鳴り、燃料メータ作動不良                 |                                 |                                 |  |
|                                 | 在庫場所が極狭の為、試運転走行は低速のみ                         |                                 |                                 |  |