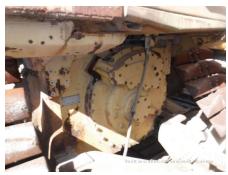

## **CAT D5H Bulldozer/Tractor Shovel**

| Type of Shoe Front Attachment Appearance Engine Cover Under Covers                                                                                                    | 20211014 Bulldozer/Tractor Shovel 4KD05564  Japan Hitachi Construction Machinery Japan Co., Ltd.  General Contractor / Civil Engineering Standard Triangle PAT  Missing | Model Manufacturer Working hours Engine No.  Yard Location Dealer  Cabin / Canopy Power Transmission System Width of Track Shoe Other | D5H CAT 7227 hours  Sakura  Cabin Torque Converter 860 Air Conditioner |
|-----------------------------------------------------------------------------------------------------------------------------------------------------------------------|-------------------------------------------------------------------------------------------------------------------------------------------------------------------------|---------------------------------------------------------------------------------------------------------------------------------------|------------------------------------------------------------------------|
| Serial No. Year of manufacture Price Country  Dealer  Detail Information  Job Status  Cabin Type  Type of Shoe Front Attachment  Appearance Engine Cover Under Covers | Japan Hitachi Construction Machinery Japan Co., Ltd.  General Contractor / Civil Engineering Standard Triangle PAT                                                      | Working hours Engine No.  Yard Location  Dealer  Cabin / Canopy  Power Transmission System Width of Track Shoe                        | 7227 hours  Sakura  Cabin  Torque Converter 860                        |
| Year of manufacture Price Country  Dealer  Detail Information  Job Status  Cabin Type  Type of Shoe Front Attachment  Appearance Engine Cover Under Covers            | Japan Hitachi Construction Machinery Japan Co., Ltd.  General Contractor / Civil Engineering Standard Triangle PAT                                                      | Engine No.  Yard Location  Dealer  Cabin / Canopy  Power Transmission System  Width of Track Shoe                                     | Sakura  Cabin  Torque Converter 860                                    |
| Price Country  Dealer  Detail Information  Job Status  Cabin Type  Type of Shoe Front Attachment  Appearance Engine Cover Under Covers                                | Hitachi Construction Machinery Japan Co., Ltd.  General Contractor / Civil Engineering Standard Triangle PAT                                                            | Yard Location  Dealer  Cabin / Canopy  Power Transmission System  Width of Track Shoe                                                 | Cabin Torque Converter 860                                             |
| Country  Dealer  Detail Information  Job Status  Cabin Type  Type of Shoe Front Attachment  Appearance  Engine Cover  Under Covers                                    | Hitachi Construction Machinery Japan Co., Ltd.  General Contractor / Civil Engineering Standard Triangle PAT                                                            | Cabin / Canopy Power Transmission System Width of Track Shoe                                                                          | Cabin Torque Converter 860                                             |
| Dealer  Detail Information  Job Status  Cabin Type  Type of Shoe  Front Attachment  Appearance  Engine Cover  Under Covers                                            | Hitachi Construction Machinery Japan Co., Ltd.  General Contractor / Civil Engineering Standard Triangle PAT                                                            | Cabin / Canopy Power Transmission System Width of Track Shoe                                                                          | Cabin Torque Converter 860                                             |
| Detail Information Job Status Cabin Type Type of Shoe Front Attachment Appearance Engine Cover Under Covers                                                           | Japan Co., Ltd.  General Contractor / Civil Engineering Standard Triangle PAT                                                                                           | Cabin / Canopy Power Transmission System Width of Track Shoe                                                                          | Torque Converter<br>860                                                |
| Detail Information Job Status Cabin Type Type of Shoe Front Attachment Appearance Engine Cover Under Covers                                                           | General Contractor / Civil<br>Engineering<br>Standard<br>Triangle<br>PAT                                                                                                | Cabin / Canopy Power Transmission System Width of Track Shoe                                                                          | Torque Converter<br>860                                                |
| Job Status  Cabin Type  Type of Shoe  Front Attachment  Appearance  Engine Cover  Under Covers                                                                        | Engineering Standard Triangle PAT                                                                                                                                       | Power Transmission<br>System<br>Width of Track Shoe                                                                                   | Torque Converter<br>860                                                |
| Cabin Type Type of Shoe Front Attachment Appearance Engine Cover Under Covers                                                                                         | Engineering Standard Triangle PAT                                                                                                                                       | Power Transmission<br>System<br>Width of Track Shoe                                                                                   | Torque Converter<br>860                                                |
| Engine Cover<br>Under Covers                                                                                                                                          | Triangle<br>PAT                                                                                                                                                         | System<br>Width of Track Shoe                                                                                                         | 860                                                                    |
| Front Attachment Appearance Engine Cover Under Covers                                                                                                                 | PAT                                                                                                                                                                     |                                                                                                                                       |                                                                        |
| Appearance<br>Engine Cover<br>Under Covers                                                                                                                            |                                                                                                                                                                         | Other                                                                                                                                 | Air Conditioner                                                        |
| Engine Cover<br>Under Covers                                                                                                                                          | Missing                                                                                                                                                                 |                                                                                                                                       |                                                                        |
| Engine Cover<br>Under Covers                                                                                                                                          | Missing                                                                                                                                                                 |                                                                                                                                       |                                                                        |
| Under Covers                                                                                                                                                          | ivilooning                                                                                                                                                              | Side Covers                                                                                                                           | Rusted / Corroded                                                      |
|                                                                                                                                                                       | Rusted / Corroded                                                                                                                                                       | Main Frame                                                                                                                            | Rusted / Corroded                                                      |
| Track Frame                                                                                                                                                           | Rusted / Corroded                                                                                                                                                       | Lift (Push) Arm                                                                                                                       | Rusted / Corroded                                                      |
| Cabin                                                                                                                                                                 | Rusted / Corroded                                                                                                                                                       | Door                                                                                                                                  | Latch Malfunction                                                      |
|                                                                                                                                                                       | radioa / Corrodoa                                                                                                                                                       | 5001                                                                                                                                  | Later Mandrieter                                                       |
| Interior                                                                                                                                                              |                                                                                                                                                                         |                                                                                                                                       |                                                                        |
| Cabin Interior                                                                                                                                                        | Torn                                                                                                                                                                    | Seat                                                                                                                                  | Dirty                                                                  |
| Console                                                                                                                                                               | Faded                                                                                                                                                                   | Air Conditioner                                                                                                                       | Good                                                                   |
| Operation                                                                                                                                                             |                                                                                                                                                                         |                                                                                                                                       |                                                                        |
| Engine                                                                                                                                                                | Normal                                                                                                                                                                  | Exhaust Gas Color                                                                                                                     | Normal                                                                 |
| Traveling                                                                                                                                                             | Normal                                                                                                                                                                  | Transmission / Torque Converter                                                                                                       | Normal                                                                 |
| Clutch                                                                                                                                                                | Poor Pedal Movement                                                                                                                                                     | Steering                                                                                                                              | Normal                                                                 |
| Front Attachment                                                                                                                                                      | Slow                                                                                                                                                                    |                                                                                                                                       |                                                                        |
| Front & Pins                                                                                                                                                          |                                                                                                                                                                         |                                                                                                                                       |                                                                        |
| Wear: Front Pins                                                                                                                                                      | Moderate / within Service Limit                                                                                                                                         | Wear / Deformation: Blade                                                                                                             | Wear: Moderate / within Service Limi                                   |
| Wear: Front Pins Wear: Tooth / Cutting                                                                                                                                |                                                                                                                                                                         |                                                                                                                                       | vvear. Moderate / Within Service Limi                                  |
| Edges                                                                                                                                                                 | Slight                                                                                                                                                                  | Wear: Bucket Side Plate                                                                                                               | Slight                                                                 |
| Wear: Bucket Lip                                                                                                                                                      | Slight                                                                                                                                                                  | Wear: Bucket Bottom Plate                                                                                                             | Slight                                                                 |
| Undercarriage / Chassis /                                                                                                                                             | Tires                                                                                                                                                                   |                                                                                                                                       |                                                                        |
| Seize: Track Links                                                                                                                                                    | No                                                                                                                                                                      | Wear: Track Link<br>Extension (Right)                                                                                                 | Excessive                                                              |
| Wear: Track Link<br>Extension (Left)                                                                                                                                  | Excessive                                                                                                                                                               | Wear: Track Link Tread (Right)                                                                                                        | Moderate / within Service Limit                                        |
| Wear: Track Link Tread (Left)                                                                                                                                         | Moderate / within Service Limit                                                                                                                                         | Wear: Track Link Pins & Bushings (Right)                                                                                              | Moderate / within Service Limit                                        |
| Wear: Track Link Pins & Bushings (Left)                                                                                                                               | Moderate / within Service Limit                                                                                                                                         | Wear: Track Shoe / Rubber Shoe                                                                                                        | Excessive / Required to replace                                        |
| Bent / Broken / Missing:<br>Track Shoe                                                                                                                                | No                                                                                                                                                                      | Wear: Upper Rollers                                                                                                                   | Excessive / Required to replace                                        |
| Wear: Lower Rollers                                                                                                                                                   | Excessive / Required to replace                                                                                                                                         | Oil Leak: Rollers                                                                                                                     | 1 - 4 Pieces                                                           |
| Broken / Missing: Rollers                                                                                                                                             | None                                                                                                                                                                    | Wear: Front Idler (Right)                                                                                                             | Moderate / within Service Limit                                        |
| Wear: Front Idler (Left)                                                                                                                                              | Moderate / within Service Limit                                                                                                                                         | Wear: Rear Idler (Right)                                                                                                              | Moderate / within Service Limit                                        |
| Wear: Rear Idler (Left)                                                                                                                                               | Moderate / within Service Limit                                                                                                                                         | Wear: Sprocket (Right)                                                                                                                | Moderate / within Service Limit                                        |
| Wear: Sprocket (Left)                                                                                                                                                 | Moderate / within Service Limit                                                                                                                                         |                                                                                                                                       |                                                                        |