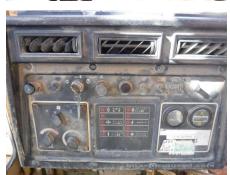

## **CAT D5H Bulldozer/Tractor Shovel**

| Type of Shoe Front Attachment Appearance Engine Cover Under Covers                                                                                                    | 20211014 Bulldozer/Tractor Shovel 4KD05564  Japan Hitachi Construction Machinery Japan Co., Ltd.  General Contractor / Civil Engineering Standard Triangle PAT  Missing | Model Manufacturer Working hours Engine No.  Yard Location Dealer  Cabin / Canopy Power Transmission System Width of Track Shoe Other | D5H CAT 7227 hours  Sakura  Cabin Torque Converter 860 Air Conditioner |
|-----------------------------------------------------------------------------------------------------------------------------------------------------------------------|-------------------------------------------------------------------------------------------------------------------------------------------------------------------------|---------------------------------------------------------------------------------------------------------------------------------------|------------------------------------------------------------------------|
| Serial No. Year of manufacture Price Country  Dealer  Detail Information  Job Status  Cabin Type  Type of Shoe Front Attachment  Appearance Engine Cover Under Covers | Japan Hitachi Construction Machinery Japan Co., Ltd.  General Contractor / Civil Engineering Standard Triangle PAT                                                      | Working hours Engine No.  Yard Location  Dealer  Cabin / Canopy  Power Transmission System Width of Track Shoe                        | 7227 hours  Sakura  Cabin  Torque Converter 860                        |
| Year of manufacture Price Country  Dealer  Detail Information  Job Status  Cabin Type  Type of Shoe Front Attachment  Appearance Engine Cover Under Covers            | Japan Hitachi Construction Machinery Japan Co., Ltd.  General Contractor / Civil Engineering Standard Triangle PAT                                                      | Engine No.  Yard Location  Dealer  Cabin / Canopy  Power Transmission System  Width of Track Shoe                                     | Sakura  Cabin  Torque Converter 860                                    |
| Price Country  Dealer  Detail Information  Job Status  Cabin Type  Type of Shoe Front Attachment  Appearance Engine Cover Under Covers                                | Hitachi Construction Machinery Japan Co., Ltd.  General Contractor / Civil Engineering Standard Triangle PAT                                                            | Yard Location  Dealer  Cabin / Canopy  Power Transmission System  Width of Track Shoe                                                 | Cabin Torque Converter 860                                             |
| Country  Dealer  Detail Information  Job Status  Cabin Type  Type of Shoe Front Attachment  Appearance  Engine Cover  Under Covers                                    | Hitachi Construction Machinery Japan Co., Ltd.  General Contractor / Civil Engineering Standard Triangle PAT                                                            | Cabin / Canopy Power Transmission System Width of Track Shoe                                                                          | Cabin Torque Converter 860                                             |
| Dealer  Detail Information  Job Status  Cabin Type  Type of Shoe  Front Attachment  Appearance  Engine Cover  Under Covers                                            | Hitachi Construction Machinery Japan Co., Ltd.  General Contractor / Civil Engineering Standard Triangle PAT                                                            | Cabin / Canopy Power Transmission System Width of Track Shoe                                                                          | Cabin Torque Converter 860                                             |
| Detail Information Job Status Cabin Type Type of Shoe Front Attachment Appearance Engine Cover Under Covers                                                           | Japan Co., Ltd.  General Contractor / Civil Engineering Standard Triangle PAT                                                                                           | Cabin / Canopy Power Transmission System Width of Track Shoe                                                                          | Torque Converter<br>860                                                |
| Detail Information Job Status Cabin Type Type of Shoe Front Attachment Appearance Engine Cover Under Covers                                                           | General Contractor / Civil<br>Engineering<br>Standard<br>Triangle<br>PAT                                                                                                | Cabin / Canopy Power Transmission System Width of Track Shoe                                                                          | Torque Converter<br>860                                                |
| Job Status  Cabin Type  Type of Shoe  Front Attachment  Appearance  Engine Cover  Under Covers                                                                        | Engineering Standard Triangle PAT                                                                                                                                       | Power Transmission<br>System<br>Width of Track Shoe                                                                                   | Torque Converter<br>860                                                |
| Cabin Type Type of Shoe Front Attachment Appearance Engine Cover Under Covers                                                                                         | Engineering Standard Triangle PAT                                                                                                                                       | Power Transmission<br>System<br>Width of Track Shoe                                                                                   | Torque Converter<br>860                                                |
| Engine Cover<br>Under Covers                                                                                                                                          | Triangle<br>PAT                                                                                                                                                         | System<br>Width of Track Shoe                                                                                                         | 860                                                                    |
| Front Attachment Appearance Engine Cover Under Covers                                                                                                                 | PAT                                                                                                                                                                     |                                                                                                                                       |                                                                        |
| Appearance<br>Engine Cover<br>Under Covers                                                                                                                            |                                                                                                                                                                         | Other                                                                                                                                 | Air Conditioner                                                        |
| Engine Cover<br>Under Covers                                                                                                                                          | Missing                                                                                                                                                                 |                                                                                                                                       |                                                                        |
| Engine Cover<br>Under Covers                                                                                                                                          | Missing                                                                                                                                                                 |                                                                                                                                       |                                                                        |
| Under Covers                                                                                                                                                          | ivilooning                                                                                                                                                              | Side Covers                                                                                                                           | Rusted / Corroded                                                      |
|                                                                                                                                                                       | Rusted / Corroded                                                                                                                                                       | Main Frame                                                                                                                            | Rusted / Corroded                                                      |
| Track Frame                                                                                                                                                           | Rusted / Corroded                                                                                                                                                       | Lift (Push) Arm                                                                                                                       | Rusted / Corroded                                                      |
| Cabin                                                                                                                                                                 | Rusted / Corroded                                                                                                                                                       | Door                                                                                                                                  | Latch Malfunction                                                      |
|                                                                                                                                                                       | radioa / Corrodoa                                                                                                                                                       | 5001                                                                                                                                  | Later Mandrieter                                                       |
| Interior                                                                                                                                                              |                                                                                                                                                                         |                                                                                                                                       |                                                                        |
| Cabin Interior                                                                                                                                                        | Torn                                                                                                                                                                    | Seat                                                                                                                                  | Dirty                                                                  |
| Console                                                                                                                                                               | Faded                                                                                                                                                                   | Air Conditioner                                                                                                                       | Good                                                                   |
| Operation                                                                                                                                                             |                                                                                                                                                                         |                                                                                                                                       |                                                                        |
| Engine                                                                                                                                                                | Normal                                                                                                                                                                  | Exhaust Gas Color                                                                                                                     | Normal                                                                 |
| Traveling                                                                                                                                                             | Normal                                                                                                                                                                  | Transmission / Torque Converter                                                                                                       | Normal                                                                 |
| Clutch                                                                                                                                                                | Poor Pedal Movement                                                                                                                                                     | Steering                                                                                                                              | Normal                                                                 |
| Front Attachment                                                                                                                                                      | Slow                                                                                                                                                                    |                                                                                                                                       |                                                                        |
| Front & Pins                                                                                                                                                          |                                                                                                                                                                         |                                                                                                                                       |                                                                        |
| Wear: Front Pins                                                                                                                                                      | Moderate / within Service Limit                                                                                                                                         | Wear / Deformation: Blade                                                                                                             | Wear: Moderate / within Service Limi                                   |
| Wear: Front Pins Wear: Tooth / Cutting                                                                                                                                |                                                                                                                                                                         |                                                                                                                                       | vvear. Moderate / Within Service Limi                                  |
| Edges                                                                                                                                                                 | Slight                                                                                                                                                                  | Wear: Bucket Side Plate                                                                                                               | Slight                                                                 |
| Wear: Bucket Lip                                                                                                                                                      | Slight                                                                                                                                                                  | Wear: Bucket Bottom Plate                                                                                                             | Slight                                                                 |
| Undercarriage / Chassis /                                                                                                                                             | Tires                                                                                                                                                                   |                                                                                                                                       |                                                                        |
| Seize: Track Links                                                                                                                                                    | No                                                                                                                                                                      | Wear: Track Link<br>Extension (Right)                                                                                                 | Excessive                                                              |
| Wear: Track Link<br>Extension (Left)                                                                                                                                  | Excessive                                                                                                                                                               | Wear: Track Link Tread (Right)                                                                                                        | Moderate / within Service Limit                                        |
| Wear: Track Link Tread (Left)                                                                                                                                         | Moderate / within Service Limit                                                                                                                                         | Wear: Track Link Pins & Bushings (Right)                                                                                              | Moderate / within Service Limit                                        |
| Wear: Track Link Pins & Bushings (Left)                                                                                                                               | Moderate / within Service Limit                                                                                                                                         | Wear: Track Shoe / Rubber Shoe                                                                                                        | Excessive / Required to replace                                        |
| Bent / Broken / Missing:<br>Track Shoe                                                                                                                                | No                                                                                                                                                                      | Wear: Upper Rollers                                                                                                                   | Excessive / Required to replace                                        |
| Wear: Lower Rollers                                                                                                                                                   | Excessive / Required to replace                                                                                                                                         | Oil Leak: Rollers                                                                                                                     | 1 - 4 Pieces                                                           |
| Broken / Missing: Rollers                                                                                                                                             | None                                                                                                                                                                    | Wear: Front Idler (Right)                                                                                                             | Moderate / within Service Limit                                        |
| Wear: Front Idler (Left)                                                                                                                                              | Moderate / within Service Limit                                                                                                                                         | Wear: Rear Idler (Right)                                                                                                              | Moderate / within Service Limit                                        |
| Wear: Rear Idler (Left)                                                                                                                                               | Moderate / within Service Limit                                                                                                                                         | Wear: Sprocket (Right)                                                                                                                | Moderate / within Service Limit                                        |
| Wear: Sprocket (Left)                                                                                                                                                 | Moderate / within Service Limit                                                                                                                                         |                                                                                                                                       |                                                                        |