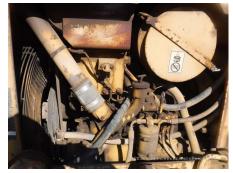

## **CAT D5H Bulldozer/Tractor Shovel**

| Type of Shoe Front Attachment Appearance Engine Cover Under Covers                                                                                                    | 20211014 Bulldozer/Tractor Shovel 4KD05564  Japan Hitachi Construction Machinery Japan Co., Ltd.  General Contractor / Civil Engineering Standard Triangle PAT  Missing | Model Manufacturer Working hours Engine No.  Yard Location Dealer  Cabin / Canopy Power Transmission System Width of Track Shoe Other | D5H CAT 7227 hours  Sakura  Cabin Torque Converter 860 Air Conditioner |
|-----------------------------------------------------------------------------------------------------------------------------------------------------------------------|-------------------------------------------------------------------------------------------------------------------------------------------------------------------------|---------------------------------------------------------------------------------------------------------------------------------------|------------------------------------------------------------------------|
| Serial No. Year of manufacture Price Country  Dealer  Detail Information  Job Status  Cabin Type  Type of Shoe Front Attachment  Appearance Engine Cover Under Covers | Japan Hitachi Construction Machinery Japan Co., Ltd.  General Contractor / Civil Engineering Standard Triangle PAT                                                      | Working hours Engine No.  Yard Location  Dealer  Cabin / Canopy  Power Transmission System Width of Track Shoe                        | 7227 hours  Sakura  Cabin  Torque Converter 860                        |
| Year of manufacture Price Country  Dealer  Detail Information  Job Status  Cabin Type  Type of Shoe Front Attachment  Appearance Engine Cover Under Covers            | Japan Hitachi Construction Machinery Japan Co., Ltd.  General Contractor / Civil Engineering Standard Triangle PAT                                                      | Engine No.  Yard Location  Dealer  Cabin / Canopy  Power Transmission System  Width of Track Shoe                                     | Sakura  Cabin  Torque Converter 860                                    |
| Price Country  Dealer  Detail Information  Job Status  Cabin Type  Type of Shoe Front Attachment  Appearance Engine Cover Under Covers                                | Hitachi Construction Machinery Japan Co., Ltd.  General Contractor / Civil Engineering Standard Triangle PAT                                                            | Yard Location  Dealer  Cabin / Canopy  Power Transmission System  Width of Track Shoe                                                 | Cabin Torque Converter 860                                             |
| Country  Dealer  Detail Information  Job Status  Cabin Type  Type of Shoe Front Attachment  Appearance  Engine Cover  Under Covers                                    | Hitachi Construction Machinery Japan Co., Ltd.  General Contractor / Civil Engineering Standard Triangle PAT                                                            | Cabin / Canopy Power Transmission System Width of Track Shoe                                                                          | Cabin Torque Converter 860                                             |
| Dealer  Detail Information  Job Status  Cabin Type  Type of Shoe  Front Attachment  Appearance  Engine Cover  Under Covers                                            | Hitachi Construction Machinery Japan Co., Ltd.  General Contractor / Civil Engineering Standard Triangle PAT                                                            | Cabin / Canopy Power Transmission System Width of Track Shoe                                                                          | Cabin Torque Converter 860                                             |
| Detail Information Job Status Cabin Type Type of Shoe Front Attachment Appearance Engine Cover Under Covers                                                           | Japan Co., Ltd.  General Contractor / Civil Engineering Standard Triangle PAT                                                                                           | Cabin / Canopy Power Transmission System Width of Track Shoe                                                                          | Torque Converter<br>860                                                |
| Detail Information Job Status Cabin Type Type of Shoe Front Attachment Appearance Engine Cover Under Covers                                                           | General Contractor / Civil<br>Engineering<br>Standard<br>Triangle<br>PAT                                                                                                | Cabin / Canopy Power Transmission System Width of Track Shoe                                                                          | Torque Converter<br>860                                                |
| Job Status  Cabin Type  Type of Shoe  Front Attachment  Appearance  Engine Cover  Under Covers                                                                        | Engineering Standard Triangle PAT                                                                                                                                       | Power Transmission<br>System<br>Width of Track Shoe                                                                                   | Torque Converter<br>860                                                |
| Cabin Type Type of Shoe Front Attachment Appearance Engine Cover Under Covers                                                                                         | Engineering Standard Triangle PAT                                                                                                                                       | Power Transmission<br>System<br>Width of Track Shoe                                                                                   | Torque Converter<br>860                                                |
| Engine Cover<br>Under Covers                                                                                                                                          | Triangle<br>PAT                                                                                                                                                         | System<br>Width of Track Shoe                                                                                                         | 860                                                                    |
| Front Attachment Appearance Engine Cover Under Covers                                                                                                                 | PAT                                                                                                                                                                     |                                                                                                                                       |                                                                        |
| Appearance<br>Engine Cover<br>Under Covers                                                                                                                            |                                                                                                                                                                         | Other                                                                                                                                 | Air Conditioner                                                        |
| Engine Cover<br>Under Covers                                                                                                                                          | Missing                                                                                                                                                                 |                                                                                                                                       |                                                                        |
| Engine Cover<br>Under Covers                                                                                                                                          | Missing                                                                                                                                                                 |                                                                                                                                       |                                                                        |
| Under Covers                                                                                                                                                          | ivilooning                                                                                                                                                              | Side Covers                                                                                                                           | Rusted / Corroded                                                      |
|                                                                                                                                                                       | Rusted / Corroded                                                                                                                                                       | Main Frame                                                                                                                            | Rusted / Corroded                                                      |
| Track Frame                                                                                                                                                           | Rusted / Corroded                                                                                                                                                       | Lift (Push) Arm                                                                                                                       | Rusted / Corroded                                                      |
| Cabin                                                                                                                                                                 | Rusted / Corroded                                                                                                                                                       | Door                                                                                                                                  | Latch Malfunction                                                      |
|                                                                                                                                                                       | radioa / Corrodoa                                                                                                                                                       | 5001                                                                                                                                  | Later Mandrieter                                                       |
| Interior                                                                                                                                                              |                                                                                                                                                                         |                                                                                                                                       |                                                                        |
| Cabin Interior                                                                                                                                                        | Torn                                                                                                                                                                    | Seat                                                                                                                                  | Dirty                                                                  |
| Console                                                                                                                                                               | Faded                                                                                                                                                                   | Air Conditioner                                                                                                                       | Good                                                                   |
| Operation                                                                                                                                                             |                                                                                                                                                                         |                                                                                                                                       |                                                                        |
| Engine                                                                                                                                                                | Normal                                                                                                                                                                  | Exhaust Gas Color                                                                                                                     | Normal                                                                 |
| Traveling                                                                                                                                                             | Normal                                                                                                                                                                  | Transmission / Torque Converter                                                                                                       | Normal                                                                 |
| Clutch                                                                                                                                                                | Poor Pedal Movement                                                                                                                                                     | Steering                                                                                                                              | Normal                                                                 |
| Front Attachment                                                                                                                                                      | Slow                                                                                                                                                                    |                                                                                                                                       |                                                                        |
| Front & Pins                                                                                                                                                          |                                                                                                                                                                         |                                                                                                                                       |                                                                        |
| Wear: Front Pins                                                                                                                                                      | Moderate / within Service Limit                                                                                                                                         | Wear / Deformation: Blade                                                                                                             | Wear: Moderate / within Service Limi                                   |
| Wear: Front Pins Wear: Tooth / Cutting                                                                                                                                |                                                                                                                                                                         |                                                                                                                                       | vvear. Moderate / Within Service Limi                                  |
| Edges                                                                                                                                                                 | Slight                                                                                                                                                                  | Wear: Bucket Side Plate                                                                                                               | Slight                                                                 |
| Wear: Bucket Lip                                                                                                                                                      | Slight                                                                                                                                                                  | Wear: Bucket Bottom Plate                                                                                                             | Slight                                                                 |
| Undercarriage / Chassis /                                                                                                                                             | Tires                                                                                                                                                                   |                                                                                                                                       |                                                                        |
| Seize: Track Links                                                                                                                                                    | No                                                                                                                                                                      | Wear: Track Link<br>Extension (Right)                                                                                                 | Excessive                                                              |
| Wear: Track Link<br>Extension (Left)                                                                                                                                  | Excessive                                                                                                                                                               | Wear: Track Link Tread (Right)                                                                                                        | Moderate / within Service Limit                                        |
| Wear: Track Link Tread (Left)                                                                                                                                         | Moderate / within Service Limit                                                                                                                                         | Wear: Track Link Pins & Bushings (Right)                                                                                              | Moderate / within Service Limit                                        |
| Wear: Track Link Pins & Bushings (Left)                                                                                                                               | Moderate / within Service Limit                                                                                                                                         | Wear: Track Shoe / Rubber Shoe                                                                                                        | Excessive / Required to replace                                        |
| Bent / Broken / Missing:<br>Track Shoe                                                                                                                                | No                                                                                                                                                                      | Wear: Upper Rollers                                                                                                                   | Excessive / Required to replace                                        |
| Wear: Lower Rollers                                                                                                                                                   | Excessive / Required to replace                                                                                                                                         | Oil Leak: Rollers                                                                                                                     | 1 - 4 Pieces                                                           |
| Broken / Missing: Rollers                                                                                                                                             | None                                                                                                                                                                    | Wear: Front Idler (Right)                                                                                                             | Moderate / within Service Limit                                        |
| Wear: Front Idler (Left)                                                                                                                                              | Moderate / within Service Limit                                                                                                                                         | Wear: Rear Idler (Right)                                                                                                              | Moderate / within Service Limit                                        |
| Wear: Rear Idler (Left)                                                                                                                                               | Moderate / within Service Limit                                                                                                                                         | Wear: Sprocket (Right)                                                                                                                | Moderate / within Service Limit                                        |
| Wear: Sprocket (Left)                                                                                                                                                 | Moderate / within Service Limit                                                                                                                                         |                                                                                                                                       |                                                                        |

| Oil / Water / Air Leakage       |                                              |                                 |                                 |  |
|---------------------------------|----------------------------------------------|---------------------------------|---------------------------------|--|
| Oil Leak: Front Pipes           | Excessive / Required to Repair               | Oil Leak: Lift Cylinder (Right) | None                            |  |
| Oil Leak: Lift Cylinder (Left)  | None                                         | Oil Leak: Tilt Cylinder (Right) | Moderate Oozing                 |  |
| Oil Leak: Tilt Cylinder (Left)  | Moderate Oozing                              | Oil Leak: Angle Cylinder        | None                            |  |
| Oil Leak: Engine                | Slight Film                                  | Oil Leak: Oil Cooler            | None                            |  |
| Leak: Radiator                  | None                                         | Leak: Cooling Pipes             | Slight Film                     |  |
| Oil Leak: Fuel System           | Slight Film                                  | Oil Leak: Control Valve         | Slight Film                     |  |
| Oil Leak: Low Pressure<br>Pipes | Slight Film                                  | Oil Leak: High Pressure Pipes   | None                            |  |
| Oil Leak: Pump Device           | None                                         | Oil Leak: Transmission / Torcon | None                            |  |
| Overall Rating                  |                                              |                                 |                                 |  |
| Appearance Evaluation           | Poor                                         | Rust / Corrosion                | Moderate / within Service Limit |  |
| Overall Rating                  | Usable                                       |                                 |                                 |  |
|                                 | アングルシリンダ配管腐食・ホース破損油漏れ、各操作レバー重い、三角シュー板厚薄く摩耗大、 |                                 |                                 |  |
|                                 | 右走行フレーム〜センターフレームジョイント軸受にじみ漏れ、エンジン左サイドカバー欠品、  |                                 |                                 |  |
| Special Notes                   | ブレード左右チルトシリンダ油にじみもれ、キャブ内ベッド腐食大               |                                 |                                 |  |
|                                 | キャブドアハンドル不良、ホーン不鳴り、燃料メータ作動不良                 |                                 |                                 |  |
|                                 | 在庫場所が極狭の為、試運転走行は低速のみ                         |                                 |                                 |  |