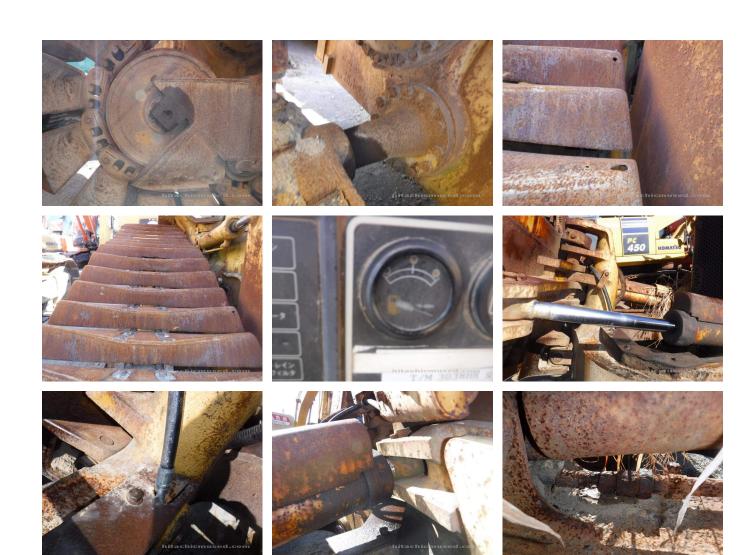

## **CAT D5H Bulldozer/Tractor Shovel**

| Type of Shoe Front Attachment Appearance Engine Cover Under Covers                                                                                                    | 20211014 Bulldozer/Tractor Shovel 4KD05564  Japan Hitachi Construction Machinery Japan Co., Ltd.  General Contractor / Civil Engineering Standard Triangle PAT  Missing | Model Manufacturer Working hours Engine No.  Yard Location Dealer  Cabin / Canopy Power Transmission System Width of Track Shoe Other | D5H CAT 7227 hours  Sakura  Cabin Torque Converter 860 Air Conditioner |
|-----------------------------------------------------------------------------------------------------------------------------------------------------------------------|-------------------------------------------------------------------------------------------------------------------------------------------------------------------------|---------------------------------------------------------------------------------------------------------------------------------------|------------------------------------------------------------------------|
| Serial No. Year of manufacture Price Country  Dealer  Detail Information  Job Status  Cabin Type  Type of Shoe Front Attachment  Appearance Engine Cover Under Covers | Japan Hitachi Construction Machinery Japan Co., Ltd.  General Contractor / Civil Engineering Standard Triangle PAT                                                      | Working hours Engine No.  Yard Location  Dealer  Cabin / Canopy  Power Transmission System Width of Track Shoe                        | 7227 hours  Sakura  Cabin  Torque Converter 860                        |
| Year of manufacture Price Country  Dealer  Detail Information  Job Status  Cabin Type  Type of Shoe Front Attachment  Appearance Engine Cover Under Covers            | Japan Hitachi Construction Machinery Japan Co., Ltd.  General Contractor / Civil Engineering Standard Triangle PAT                                                      | Engine No.  Yard Location  Dealer  Cabin / Canopy  Power Transmission System  Width of Track Shoe                                     | Sakura  Cabin  Torque Converter 860                                    |
| Price Country  Dealer  Detail Information  Job Status  Cabin Type  Type of Shoe Front Attachment  Appearance Engine Cover Under Covers                                | Hitachi Construction Machinery Japan Co., Ltd.  General Contractor / Civil Engineering Standard Triangle PAT                                                            | Yard Location  Dealer  Cabin / Canopy  Power Transmission System  Width of Track Shoe                                                 | Cabin Torque Converter 860                                             |
| Country  Dealer  Detail Information  Job Status  Cabin Type  Type of Shoe Front Attachment  Appearance  Engine Cover  Under Covers                                    | Hitachi Construction Machinery Japan Co., Ltd.  General Contractor / Civil Engineering Standard Triangle PAT                                                            | Cabin / Canopy Power Transmission System Width of Track Shoe                                                                          | Cabin Torque Converter 860                                             |
| Dealer  Detail Information  Job Status  Cabin Type  Type of Shoe  Front Attachment  Appearance  Engine Cover  Under Covers                                            | Hitachi Construction Machinery Japan Co., Ltd.  General Contractor / Civil Engineering Standard Triangle PAT                                                            | Cabin / Canopy Power Transmission System Width of Track Shoe                                                                          | Cabin Torque Converter 860                                             |
| Detail Information Job Status Cabin Type Type of Shoe Front Attachment Appearance Engine Cover Under Covers                                                           | Japan Co., Ltd.  General Contractor / Civil Engineering Standard Triangle PAT                                                                                           | Cabin / Canopy Power Transmission System Width of Track Shoe                                                                          | Torque Converter<br>860                                                |
| Detail Information Job Status Cabin Type Type of Shoe Front Attachment Appearance Engine Cover Under Covers                                                           | General Contractor / Civil<br>Engineering<br>Standard<br>Triangle<br>PAT                                                                                                | Cabin / Canopy Power Transmission System Width of Track Shoe                                                                          | Torque Converter<br>860                                                |
| Job Status  Cabin Type  Type of Shoe  Front Attachment  Appearance  Engine Cover  Under Covers                                                                        | Engineering Standard Triangle PAT                                                                                                                                       | Power Transmission<br>System<br>Width of Track Shoe                                                                                   | Torque Converter<br>860                                                |
| Cabin Type Type of Shoe Front Attachment Appearance Engine Cover Under Covers                                                                                         | Engineering Standard Triangle PAT                                                                                                                                       | Power Transmission<br>System<br>Width of Track Shoe                                                                                   | Torque Converter<br>860                                                |
| Engine Cover<br>Under Covers                                                                                                                                          | Triangle<br>PAT                                                                                                                                                         | System<br>Width of Track Shoe                                                                                                         | 860                                                                    |
| Front Attachment Appearance Engine Cover Under Covers                                                                                                                 | PAT                                                                                                                                                                     |                                                                                                                                       |                                                                        |
| Appearance<br>Engine Cover<br>Under Covers                                                                                                                            |                                                                                                                                                                         | Other                                                                                                                                 | Air Conditioner                                                        |
| Engine Cover<br>Under Covers                                                                                                                                          | Missing                                                                                                                                                                 |                                                                                                                                       |                                                                        |
| Engine Cover<br>Under Covers                                                                                                                                          | Missing                                                                                                                                                                 |                                                                                                                                       |                                                                        |
| Under Covers                                                                                                                                                          | ivilooning                                                                                                                                                              | Side Covers                                                                                                                           | Rusted / Corroded                                                      |
|                                                                                                                                                                       | Rusted / Corroded                                                                                                                                                       | Main Frame                                                                                                                            | Rusted / Corroded                                                      |
| Track Frame                                                                                                                                                           | Rusted / Corroded                                                                                                                                                       | Lift (Push) Arm                                                                                                                       | Rusted / Corroded                                                      |
| Cabin                                                                                                                                                                 | Rusted / Corroded                                                                                                                                                       | Door                                                                                                                                  | Latch Malfunction                                                      |
|                                                                                                                                                                       | radioa / Corrodoa                                                                                                                                                       | 5001                                                                                                                                  | Later Mandrieter                                                       |
| Interior                                                                                                                                                              |                                                                                                                                                                         |                                                                                                                                       |                                                                        |
| Cabin Interior                                                                                                                                                        | Torn                                                                                                                                                                    | Seat                                                                                                                                  | Dirty                                                                  |
| Console                                                                                                                                                               | Faded                                                                                                                                                                   | Air Conditioner                                                                                                                       | Good                                                                   |
| Operation                                                                                                                                                             |                                                                                                                                                                         |                                                                                                                                       |                                                                        |
| Engine                                                                                                                                                                | Normal                                                                                                                                                                  | Exhaust Gas Color                                                                                                                     | Normal                                                                 |
| Traveling                                                                                                                                                             | Normal                                                                                                                                                                  | Transmission / Torque Converter                                                                                                       | Normal                                                                 |
| Clutch                                                                                                                                                                | Poor Pedal Movement                                                                                                                                                     | Steering                                                                                                                              | Normal                                                                 |
| Front Attachment                                                                                                                                                      | Slow                                                                                                                                                                    |                                                                                                                                       |                                                                        |
| Front & Pins                                                                                                                                                          |                                                                                                                                                                         |                                                                                                                                       |                                                                        |
| Wear: Front Pins                                                                                                                                                      | Moderate / within Service Limit                                                                                                                                         | Wear / Deformation: Blade                                                                                                             | Wear: Moderate / within Service Limi                                   |
| Wear: Front Pins Wear: Tooth / Cutting                                                                                                                                |                                                                                                                                                                         |                                                                                                                                       | vvear. Moderate / Within Service Limi                                  |
| Edges                                                                                                                                                                 | Slight                                                                                                                                                                  | Wear: Bucket Side Plate                                                                                                               | Slight                                                                 |
| Wear: Bucket Lip                                                                                                                                                      | Slight                                                                                                                                                                  | Wear: Bucket Bottom Plate                                                                                                             | Slight                                                                 |
| Undercarriage / Chassis /                                                                                                                                             | Tires                                                                                                                                                                   |                                                                                                                                       |                                                                        |
| Seize: Track Links                                                                                                                                                    | No                                                                                                                                                                      | Wear: Track Link<br>Extension (Right)                                                                                                 | Excessive                                                              |
| Wear: Track Link<br>Extension (Left)                                                                                                                                  | Excessive                                                                                                                                                               | Wear: Track Link Tread (Right)                                                                                                        | Moderate / within Service Limit                                        |
| Wear: Track Link Tread (Left)                                                                                                                                         | Moderate / within Service Limit                                                                                                                                         | Wear: Track Link Pins & Bushings (Right)                                                                                              | Moderate / within Service Limit                                        |
| Wear: Track Link Pins & Bushings (Left)                                                                                                                               | Moderate / within Service Limit                                                                                                                                         | Wear: Track Shoe / Rubber Shoe                                                                                                        | Excessive / Required to replace                                        |
| Bent / Broken / Missing:<br>Track Shoe                                                                                                                                | No                                                                                                                                                                      | Wear: Upper Rollers                                                                                                                   | Excessive / Required to replace                                        |
| Wear: Lower Rollers                                                                                                                                                   | Excessive / Required to replace                                                                                                                                         | Oil Leak: Rollers                                                                                                                     | 1 - 4 Pieces                                                           |
| Broken / Missing: Rollers                                                                                                                                             | None                                                                                                                                                                    | Wear: Front Idler (Right)                                                                                                             | Moderate / within Service Limit                                        |
| Wear: Front Idler (Left)                                                                                                                                              | Moderate / within Service Limit                                                                                                                                         | Wear: Rear Idler (Right)                                                                                                              | Moderate / within Service Limit                                        |
| Wear: Rear Idler (Left)                                                                                                                                               | Moderate / within Service Limit                                                                                                                                         | Wear: Sprocket (Right)                                                                                                                | Moderate / within Service Limit                                        |
| Wear: Sprocket (Left)                                                                                                                                                 | Moderate / within Service Limit                                                                                                                                         |                                                                                                                                       |                                                                        |

| Oil / Water / Air Leakage       |                                              |                                 |                                 |  |
|---------------------------------|----------------------------------------------|---------------------------------|---------------------------------|--|
| Oil Leak: Front Pipes           | Excessive / Required to Repair               | Oil Leak: Lift Cylinder (Right) | None                            |  |
| Oil Leak: Lift Cylinder (Left)  | None                                         | Oil Leak: Tilt Cylinder (Right) | Moderate Oozing                 |  |
| Oil Leak: Tilt Cylinder (Left)  | Moderate Oozing                              | Oil Leak: Angle Cylinder        | None                            |  |
| Oil Leak: Engine                | Slight Film                                  | Oil Leak: Oil Cooler            | None                            |  |
| Leak: Radiator                  | None                                         | Leak: Cooling Pipes             | Slight Film                     |  |
| Oil Leak: Fuel System           | Slight Film                                  | Oil Leak: Control Valve         | Slight Film                     |  |
| Oil Leak: Low Pressure<br>Pipes | Slight Film                                  | Oil Leak: High Pressure Pipes   | None                            |  |
| Oil Leak: Pump Device           | None                                         | Oil Leak: Transmission / Torcon | None                            |  |
| Overall Rating                  |                                              |                                 |                                 |  |
| Appearance Evaluation           | Poor                                         | Rust / Corrosion                | Moderate / within Service Limit |  |
| Overall Rating                  | Usable                                       |                                 |                                 |  |
|                                 | アングルシリンダ配管腐食・ホース破損油漏れ、各操作レバー重い、三角シュー板厚薄く摩耗大、 |                                 |                                 |  |
|                                 | 右走行フレーム〜センターフレームジョイント軸受にじみ漏れ、エンジン左サイドカバー欠品、  |                                 |                                 |  |
| Special Notes                   | ブレード左右チルトシリンダ油にじみもれ、キャブ内ベッド腐食大               |                                 |                                 |  |
|                                 | キャブドアハンドル不良、ホーン不鳴り、燃料メータ作動不良                 |                                 |                                 |  |
|                                 | 在庫場所が極狭の為、試運転走行は低速のみ                         |                                 |                                 |  |