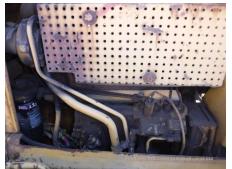

## **CAT D5H Bulldozer/Tractor Shovel**

| Type of Shoe Front Attachment Appearance Engine Cover Under Covers                                                                                                    | 20211014 Bulldozer/Tractor Shovel 4KD05564  Japan Hitachi Construction Machinery Japan Co., Ltd.  General Contractor / Civil Engineering Standard Triangle PAT  Missing | Model Manufacturer Working hours Engine No.  Yard Location Dealer  Cabin / Canopy Power Transmission System Width of Track Shoe Other | D5H CAT 7227 hours  Sakura  Cabin Torque Converter 860 Air Conditioner |
|-----------------------------------------------------------------------------------------------------------------------------------------------------------------------|-------------------------------------------------------------------------------------------------------------------------------------------------------------------------|---------------------------------------------------------------------------------------------------------------------------------------|------------------------------------------------------------------------|
| Serial No. Year of manufacture Price Country  Dealer  Detail Information  Job Status  Cabin Type  Type of Shoe Front Attachment  Appearance Engine Cover Under Covers | Japan Hitachi Construction Machinery Japan Co., Ltd.  General Contractor / Civil Engineering Standard Triangle PAT                                                      | Working hours Engine No.  Yard Location  Dealer  Cabin / Canopy  Power Transmission System Width of Track Shoe                        | 7227 hours  Sakura  Cabin  Torque Converter 860                        |
| Year of manufacture Price Country  Dealer  Detail Information  Job Status  Cabin Type  Type of Shoe Front Attachment  Appearance Engine Cover Under Covers            | Japan Hitachi Construction Machinery Japan Co., Ltd.  General Contractor / Civil Engineering Standard Triangle PAT                                                      | Engine No.  Yard Location  Dealer  Cabin / Canopy  Power Transmission System  Width of Track Shoe                                     | Sakura  Cabin  Torque Converter 860                                    |
| Price Country  Dealer  Detail Information  Job Status  Cabin Type  Type of Shoe Front Attachment  Appearance Engine Cover Under Covers                                | Hitachi Construction Machinery Japan Co., Ltd.  General Contractor / Civil Engineering Standard Triangle PAT                                                            | Yard Location  Dealer  Cabin / Canopy  Power Transmission System  Width of Track Shoe                                                 | Cabin Torque Converter 860                                             |
| Country  Dealer  Detail Information  Job Status  Cabin Type  Type of Shoe Front Attachment  Appearance  Engine Cover  Under Covers                                    | Hitachi Construction Machinery Japan Co., Ltd.  General Contractor / Civil Engineering Standard Triangle PAT                                                            | Cabin / Canopy Power Transmission System Width of Track Shoe                                                                          | Cabin Torque Converter 860                                             |
| Dealer  Detail Information  Job Status  Cabin Type  Type of Shoe  Front Attachment  Appearance  Engine Cover  Under Covers                                            | Hitachi Construction Machinery Japan Co., Ltd.  General Contractor / Civil Engineering Standard Triangle PAT                                                            | Cabin / Canopy Power Transmission System Width of Track Shoe                                                                          | Cabin Torque Converter 860                                             |
| Detail Information Job Status Cabin Type Type of Shoe Front Attachment Appearance Engine Cover Under Covers                                                           | Japan Co., Ltd.  General Contractor / Civil Engineering Standard Triangle PAT                                                                                           | Cabin / Canopy Power Transmission System Width of Track Shoe                                                                          | Torque Converter<br>860                                                |
| Detail Information Job Status Cabin Type Type of Shoe Front Attachment Appearance Engine Cover Under Covers                                                           | General Contractor / Civil<br>Engineering<br>Standard<br>Triangle<br>PAT                                                                                                | Cabin / Canopy Power Transmission System Width of Track Shoe                                                                          | Torque Converter<br>860                                                |
| Job Status  Cabin Type  Type of Shoe  Front Attachment  Appearance  Engine Cover  Under Covers                                                                        | Engineering Standard Triangle PAT                                                                                                                                       | Power Transmission<br>System<br>Width of Track Shoe                                                                                   | Torque Converter<br>860                                                |
| Cabin Type Type of Shoe Front Attachment Appearance Engine Cover Under Covers                                                                                         | Engineering Standard Triangle PAT                                                                                                                                       | Power Transmission<br>System<br>Width of Track Shoe                                                                                   | Torque Converter<br>860                                                |
| Engine Cover<br>Under Covers                                                                                                                                          | Triangle<br>PAT                                                                                                                                                         | System<br>Width of Track Shoe                                                                                                         | 860                                                                    |
| Front Attachment Appearance Engine Cover Under Covers                                                                                                                 | PAT                                                                                                                                                                     |                                                                                                                                       |                                                                        |
| Appearance<br>Engine Cover<br>Under Covers                                                                                                                            |                                                                                                                                                                         | Other                                                                                                                                 | Air Conditioner                                                        |
| Engine Cover<br>Under Covers                                                                                                                                          | Missing                                                                                                                                                                 |                                                                                                                                       |                                                                        |
| Engine Cover<br>Under Covers                                                                                                                                          | Missing                                                                                                                                                                 |                                                                                                                                       |                                                                        |
| Under Covers                                                                                                                                                          | ivilooning                                                                                                                                                              | Side Covers                                                                                                                           | Rusted / Corroded                                                      |
|                                                                                                                                                                       | Rusted / Corroded                                                                                                                                                       | Main Frame                                                                                                                            | Rusted / Corroded                                                      |
| Track Frame                                                                                                                                                           | Rusted / Corroded                                                                                                                                                       | Lift (Push) Arm                                                                                                                       | Rusted / Corroded                                                      |
| Cabin                                                                                                                                                                 | Rusted / Corroded                                                                                                                                                       | Door                                                                                                                                  | Latch Malfunction                                                      |
|                                                                                                                                                                       | radioa / Corrodoa                                                                                                                                                       | 5001                                                                                                                                  | Later Mandrieter                                                       |
| Interior                                                                                                                                                              |                                                                                                                                                                         |                                                                                                                                       |                                                                        |
| Cabin Interior                                                                                                                                                        | Torn                                                                                                                                                                    | Seat                                                                                                                                  | Dirty                                                                  |
| Console                                                                                                                                                               | Faded                                                                                                                                                                   | Air Conditioner                                                                                                                       | Good                                                                   |
| Operation                                                                                                                                                             |                                                                                                                                                                         |                                                                                                                                       |                                                                        |
| Engine                                                                                                                                                                | Normal                                                                                                                                                                  | Exhaust Gas Color                                                                                                                     | Normal                                                                 |
| Traveling                                                                                                                                                             | Normal                                                                                                                                                                  | Transmission / Torque Converter                                                                                                       | Normal                                                                 |
| Clutch                                                                                                                                                                | Poor Pedal Movement                                                                                                                                                     | Steering                                                                                                                              | Normal                                                                 |
| Front Attachment                                                                                                                                                      | Slow                                                                                                                                                                    |                                                                                                                                       |                                                                        |
| Front & Pins                                                                                                                                                          |                                                                                                                                                                         |                                                                                                                                       |                                                                        |
| Wear: Front Pins                                                                                                                                                      | Moderate / within Service Limit                                                                                                                                         | Wear / Deformation: Blade                                                                                                             | Wear: Moderate / within Service Limi                                   |
| Wear: Front Pins Wear: Tooth / Cutting                                                                                                                                |                                                                                                                                                                         |                                                                                                                                       | vvear. Moderate / Within Service Limi                                  |
| Edges                                                                                                                                                                 | Slight                                                                                                                                                                  | Wear: Bucket Side Plate                                                                                                               | Slight                                                                 |
| Wear: Bucket Lip                                                                                                                                                      | Slight                                                                                                                                                                  | Wear: Bucket Bottom Plate                                                                                                             | Slight                                                                 |
| Undercarriage / Chassis /                                                                                                                                             | Tires                                                                                                                                                                   |                                                                                                                                       |                                                                        |
| Seize: Track Links                                                                                                                                                    | No                                                                                                                                                                      | Wear: Track Link<br>Extension (Right)                                                                                                 | Excessive                                                              |
| Wear: Track Link<br>Extension (Left)                                                                                                                                  | Excessive                                                                                                                                                               | Wear: Track Link Tread (Right)                                                                                                        | Moderate / within Service Limit                                        |
| Wear: Track Link Tread (Left)                                                                                                                                         | Moderate / within Service Limit                                                                                                                                         | Wear: Track Link Pins & Bushings (Right)                                                                                              | Moderate / within Service Limit                                        |
| Wear: Track Link Pins & Bushings (Left)                                                                                                                               | Moderate / within Service Limit                                                                                                                                         | Wear: Track Shoe / Rubber Shoe                                                                                                        | Excessive / Required to replace                                        |
| Bent / Broken / Missing:<br>Track Shoe                                                                                                                                | No                                                                                                                                                                      | Wear: Upper Rollers                                                                                                                   | Excessive / Required to replace                                        |
| Wear: Lower Rollers                                                                                                                                                   | Excessive / Required to replace                                                                                                                                         | Oil Leak: Rollers                                                                                                                     | 1 - 4 Pieces                                                           |
| Broken / Missing: Rollers                                                                                                                                             | None                                                                                                                                                                    | Wear: Front Idler (Right)                                                                                                             | Moderate / within Service Limit                                        |
| Wear: Front Idler (Left)                                                                                                                                              | Moderate / within Service Limit                                                                                                                                         | Wear: Rear Idler (Right)                                                                                                              | Moderate / within Service Limit                                        |
| Wear: Rear Idler (Left)                                                                                                                                               | Moderate / within Service Limit                                                                                                                                         | Wear: Sprocket (Right)                                                                                                                | Moderate / within Service Limit                                        |
| Wear: Sprocket (Left)                                                                                                                                                 | Moderate / within Service Limit                                                                                                                                         |                                                                                                                                       |                                                                        |

| Oil / Water / Air Leakage       |                                              |                                 |                                 |  |
|---------------------------------|----------------------------------------------|---------------------------------|---------------------------------|--|
| Oil Leak: Front Pipes           | Excessive / Required to Repair               | Oil Leak: Lift Cylinder (Right) | None                            |  |
| Oil Leak: Lift Cylinder (Left)  | None                                         | Oil Leak: Tilt Cylinder (Right) | Moderate Oozing                 |  |
| Oil Leak: Tilt Cylinder (Left)  | Moderate Oozing                              | Oil Leak: Angle Cylinder        | None                            |  |
| Oil Leak: Engine                | Slight Film                                  | Oil Leak: Oil Cooler            | None                            |  |
| Leak: Radiator                  | None                                         | Leak: Cooling Pipes             | Slight Film                     |  |
| Oil Leak: Fuel System           | Slight Film                                  | Oil Leak: Control Valve         | Slight Film                     |  |
| Oil Leak: Low Pressure<br>Pipes | Slight Film                                  | Oil Leak: High Pressure Pipes   | None                            |  |
| Oil Leak: Pump Device           | None                                         | Oil Leak: Transmission / Torcon | None                            |  |
| Overall Rating                  |                                              |                                 |                                 |  |
| Appearance Evaluation           | Poor                                         | Rust / Corrosion                | Moderate / within Service Limit |  |
| Overall Rating                  | Usable                                       |                                 |                                 |  |
|                                 | アングルシリンダ配管腐食・ホース破損油漏れ、各操作レバー重い、三角シュー板厚薄く摩耗大、 |                                 |                                 |  |
|                                 | 右走行フレーム〜センターフレームジョイント軸受にじみ漏れ、エンジン左サイドカバー欠品、  |                                 |                                 |  |
| Special Notes                   | ブレード左右チルトシリンダ油にじみもれ、キャブ内ベッド腐食大               |                                 |                                 |  |
|                                 | キャブドアハンドル不良、ホーン不鳴り、燃料メータ作動不良                 |                                 |                                 |  |
|                                 | 在庫場所が極狭の為、試運転走行は低速のみ                         |                                 |                                 |  |