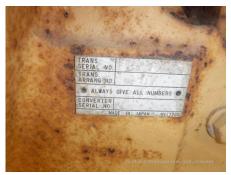

## **CAT D5H Bulldozer/Tractor Shovel**

| Type of Shoe Front Attachment Appearance Engine Cover Under Covers                                                                                                    | 20211014 Bulldozer/Tractor Shovel 4KD05564  Japan Hitachi Construction Machinery Japan Co., Ltd.  General Contractor / Civil Engineering Standard Triangle PAT  Missing | Model Manufacturer Working hours Engine No.  Yard Location Dealer  Cabin / Canopy Power Transmission System Width of Track Shoe Other | D5H CAT 7227 hours  Sakura  Cabin Torque Converter 860 Air Conditioner |
|-----------------------------------------------------------------------------------------------------------------------------------------------------------------------|-------------------------------------------------------------------------------------------------------------------------------------------------------------------------|---------------------------------------------------------------------------------------------------------------------------------------|------------------------------------------------------------------------|
| Serial No. Year of manufacture Price Country  Dealer  Detail Information  Job Status  Cabin Type  Type of Shoe Front Attachment  Appearance Engine Cover Under Covers | Japan Hitachi Construction Machinery Japan Co., Ltd.  General Contractor / Civil Engineering Standard Triangle PAT                                                      | Working hours Engine No.  Yard Location  Dealer  Cabin / Canopy  Power Transmission System Width of Track Shoe                        | 7227 hours  Sakura  Cabin  Torque Converter 860                        |
| Year of manufacture Price Country  Dealer  Detail Information  Job Status  Cabin Type  Type of Shoe Front Attachment  Appearance Engine Cover Under Covers            | Japan Hitachi Construction Machinery Japan Co., Ltd.  General Contractor / Civil Engineering Standard Triangle PAT                                                      | Engine No.  Yard Location  Dealer  Cabin / Canopy  Power Transmission System  Width of Track Shoe                                     | Sakura  Cabin  Torque Converter 860                                    |
| Price Country  Dealer  Detail Information  Job Status  Cabin Type  Type of Shoe Front Attachment  Appearance Engine Cover Under Covers                                | Hitachi Construction Machinery Japan Co., Ltd.  General Contractor / Civil Engineering Standard Triangle PAT                                                            | Yard Location  Dealer  Cabin / Canopy  Power Transmission System  Width of Track Shoe                                                 | Cabin Torque Converter 860                                             |
| Country  Dealer  Detail Information  Job Status  Cabin Type  Type of Shoe Front Attachment  Appearance  Engine Cover  Under Covers                                    | Hitachi Construction Machinery Japan Co., Ltd.  General Contractor / Civil Engineering Standard Triangle PAT                                                            | Cabin / Canopy Power Transmission System Width of Track Shoe                                                                          | Cabin Torque Converter 860                                             |
| Dealer  Detail Information  Job Status  Cabin Type  Type of Shoe  Front Attachment  Appearance  Engine Cover  Under Covers                                            | Hitachi Construction Machinery Japan Co., Ltd.  General Contractor / Civil Engineering Standard Triangle PAT                                                            | Cabin / Canopy Power Transmission System Width of Track Shoe                                                                          | Cabin Torque Converter 860                                             |
| Detail Information Job Status Cabin Type Type of Shoe Front Attachment Appearance Engine Cover Under Covers                                                           | Japan Co., Ltd.  General Contractor / Civil Engineering Standard Triangle PAT                                                                                           | Cabin / Canopy Power Transmission System Width of Track Shoe                                                                          | Torque Converter<br>860                                                |
| Detail Information Job Status Cabin Type Type of Shoe Front Attachment Appearance Engine Cover Under Covers                                                           | General Contractor / Civil<br>Engineering<br>Standard<br>Triangle<br>PAT                                                                                                | Cabin / Canopy Power Transmission System Width of Track Shoe                                                                          | Torque Converter<br>860                                                |
| Job Status  Cabin Type  Type of Shoe  Front Attachment  Appearance  Engine Cover  Under Covers                                                                        | Engineering Standard Triangle PAT                                                                                                                                       | Power Transmission<br>System<br>Width of Track Shoe                                                                                   | Torque Converter<br>860                                                |
| Cabin Type Type of Shoe Front Attachment Appearance Engine Cover Under Covers                                                                                         | Engineering Standard Triangle PAT                                                                                                                                       | Power Transmission<br>System<br>Width of Track Shoe                                                                                   | Torque Converter<br>860                                                |
| Engine Cover<br>Under Covers                                                                                                                                          | Triangle<br>PAT                                                                                                                                                         | System<br>Width of Track Shoe                                                                                                         | 860                                                                    |
| Front Attachment Appearance Engine Cover Under Covers                                                                                                                 | PAT                                                                                                                                                                     |                                                                                                                                       |                                                                        |
| Appearance<br>Engine Cover<br>Under Covers                                                                                                                            |                                                                                                                                                                         | Other                                                                                                                                 | Air Conditioner                                                        |
| Engine Cover<br>Under Covers                                                                                                                                          | Missing                                                                                                                                                                 |                                                                                                                                       |                                                                        |
| Engine Cover<br>Under Covers                                                                                                                                          | Missing                                                                                                                                                                 |                                                                                                                                       |                                                                        |
| Under Covers                                                                                                                                                          | ivilooning                                                                                                                                                              | Side Covers                                                                                                                           | Rusted / Corroded                                                      |
|                                                                                                                                                                       | Rusted / Corroded                                                                                                                                                       | Main Frame                                                                                                                            | Rusted / Corroded                                                      |
| Track Frame                                                                                                                                                           | Rusted / Corroded                                                                                                                                                       | Lift (Push) Arm                                                                                                                       | Rusted / Corroded                                                      |
| Cabin                                                                                                                                                                 | Rusted / Corroded                                                                                                                                                       | Door                                                                                                                                  | Latch Malfunction                                                      |
|                                                                                                                                                                       | radioa / Corrodoa                                                                                                                                                       | 5001                                                                                                                                  | Later Mandrieter                                                       |
| Interior                                                                                                                                                              |                                                                                                                                                                         |                                                                                                                                       |                                                                        |
| Cabin Interior                                                                                                                                                        | Torn                                                                                                                                                                    | Seat                                                                                                                                  | Dirty                                                                  |
| Console                                                                                                                                                               | Faded                                                                                                                                                                   | Air Conditioner                                                                                                                       | Good                                                                   |
| Operation                                                                                                                                                             |                                                                                                                                                                         |                                                                                                                                       |                                                                        |
| Engine                                                                                                                                                                | Normal                                                                                                                                                                  | Exhaust Gas Color                                                                                                                     | Normal                                                                 |
| Traveling                                                                                                                                                             | Normal                                                                                                                                                                  | Transmission / Torque Converter                                                                                                       | Normal                                                                 |
| Clutch                                                                                                                                                                | Poor Pedal Movement                                                                                                                                                     | Steering                                                                                                                              | Normal                                                                 |
| Front Attachment                                                                                                                                                      | Slow                                                                                                                                                                    |                                                                                                                                       |                                                                        |
| Front & Pins                                                                                                                                                          |                                                                                                                                                                         |                                                                                                                                       |                                                                        |
| Wear: Front Pins                                                                                                                                                      | Moderate / within Service Limit                                                                                                                                         | Wear / Deformation: Blade                                                                                                             | Wear: Moderate / within Service Limi                                   |
| Wear: Front Pins Wear: Tooth / Cutting                                                                                                                                |                                                                                                                                                                         |                                                                                                                                       | vvear. Moderate / Within Service Limi                                  |
| Edges                                                                                                                                                                 | Slight                                                                                                                                                                  | Wear: Bucket Side Plate                                                                                                               | Slight                                                                 |
| Wear: Bucket Lip                                                                                                                                                      | Slight                                                                                                                                                                  | Wear: Bucket Bottom Plate                                                                                                             | Slight                                                                 |
| Undercarriage / Chassis /                                                                                                                                             | Tires                                                                                                                                                                   |                                                                                                                                       |                                                                        |
| Seize: Track Links                                                                                                                                                    | No                                                                                                                                                                      | Wear: Track Link<br>Extension (Right)                                                                                                 | Excessive                                                              |
| Wear: Track Link<br>Extension (Left)                                                                                                                                  | Excessive                                                                                                                                                               | Wear: Track Link Tread (Right)                                                                                                        | Moderate / within Service Limit                                        |
| Wear: Track Link Tread (Left)                                                                                                                                         | Moderate / within Service Limit                                                                                                                                         | Wear: Track Link Pins & Bushings (Right)                                                                                              | Moderate / within Service Limit                                        |
| Wear: Track Link Pins & Bushings (Left)                                                                                                                               | Moderate / within Service Limit                                                                                                                                         | Wear: Track Shoe / Rubber Shoe                                                                                                        | Excessive / Required to replace                                        |
| Bent / Broken / Missing:<br>Track Shoe                                                                                                                                | No                                                                                                                                                                      | Wear: Upper Rollers                                                                                                                   | Excessive / Required to replace                                        |
| Wear: Lower Rollers                                                                                                                                                   | Excessive / Required to replace                                                                                                                                         | Oil Leak: Rollers                                                                                                                     | 1 - 4 Pieces                                                           |
| Broken / Missing: Rollers                                                                                                                                             | None                                                                                                                                                                    | Wear: Front Idler (Right)                                                                                                             | Moderate / within Service Limit                                        |
| Wear: Front Idler (Left)                                                                                                                                              | Moderate / within Service Limit                                                                                                                                         | Wear: Rear Idler (Right)                                                                                                              | Moderate / within Service Limit                                        |
| Wear: Rear Idler (Left)                                                                                                                                               | Moderate / within Service Limit                                                                                                                                         | Wear: Sprocket (Right)                                                                                                                | Moderate / within Service Limit                                        |
| Wear: Sprocket (Left)                                                                                                                                                 | Moderate / within Service Limit                                                                                                                                         |                                                                                                                                       |                                                                        |