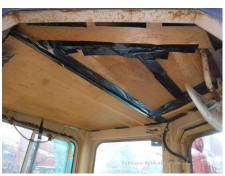

## **CAT D5H Bulldozer/Tractor Shovel**

| Type of Shoe Front Attachment Appearance Engine Cover Under Covers                                                                                                    | 20211014 Bulldozer/Tractor Shovel 4KD05564  Japan Hitachi Construction Machinery Japan Co., Ltd.  General Contractor / Civil Engineering Standard Triangle PAT  Missing | Model Manufacturer Working hours Engine No.  Yard Location Dealer  Cabin / Canopy Power Transmission System Width of Track Shoe Other | D5H CAT 7227 hours  Sakura  Cabin Torque Converter 860 Air Conditioner |
|-----------------------------------------------------------------------------------------------------------------------------------------------------------------------|-------------------------------------------------------------------------------------------------------------------------------------------------------------------------|---------------------------------------------------------------------------------------------------------------------------------------|------------------------------------------------------------------------|
| Serial No. Year of manufacture Price Country  Dealer  Detail Information  Job Status  Cabin Type  Type of Shoe Front Attachment  Appearance Engine Cover Under Covers | Japan Hitachi Construction Machinery Japan Co., Ltd.  General Contractor / Civil Engineering Standard Triangle PAT                                                      | Working hours Engine No.  Yard Location  Dealer  Cabin / Canopy  Power Transmission System Width of Track Shoe                        | 7227 hours  Sakura  Cabin  Torque Converter 860                        |
| Year of manufacture Price Country  Dealer  Detail Information  Job Status  Cabin Type  Type of Shoe Front Attachment  Appearance Engine Cover Under Covers            | Japan Hitachi Construction Machinery Japan Co., Ltd.  General Contractor / Civil Engineering Standard Triangle PAT                                                      | Engine No.  Yard Location  Dealer  Cabin / Canopy  Power Transmission System  Width of Track Shoe                                     | Sakura  Cabin  Torque Converter 860                                    |
| Price Country  Dealer  Detail Information  Job Status  Cabin Type  Type of Shoe Front Attachment  Appearance Engine Cover Under Covers                                | Hitachi Construction Machinery Japan Co., Ltd.  General Contractor / Civil Engineering Standard Triangle PAT                                                            | Yard Location  Dealer  Cabin / Canopy  Power Transmission System  Width of Track Shoe                                                 | Cabin Torque Converter 860                                             |
| Country  Dealer  Detail Information  Job Status  Cabin Type  Type of Shoe Front Attachment  Appearance  Engine Cover  Under Covers                                    | Hitachi Construction Machinery Japan Co., Ltd.  General Contractor / Civil Engineering Standard Triangle PAT                                                            | Cabin / Canopy Power Transmission System Width of Track Shoe                                                                          | Cabin Torque Converter 860                                             |
| Dealer  Detail Information  Job Status  Cabin Type  Type of Shoe  Front Attachment  Appearance  Engine Cover  Under Covers                                            | Hitachi Construction Machinery Japan Co., Ltd.  General Contractor / Civil Engineering Standard Triangle PAT                                                            | Cabin / Canopy Power Transmission System Width of Track Shoe                                                                          | Cabin Torque Converter 860                                             |
| Detail Information Job Status Cabin Type Type of Shoe Front Attachment Appearance Engine Cover Under Covers                                                           | Japan Co., Ltd.  General Contractor / Civil Engineering Standard Triangle PAT                                                                                           | Cabin / Canopy Power Transmission System Width of Track Shoe                                                                          | Torque Converter<br>860                                                |
| Detail Information Job Status Cabin Type Type of Shoe Front Attachment Appearance Engine Cover Under Covers                                                           | General Contractor / Civil<br>Engineering<br>Standard<br>Triangle<br>PAT                                                                                                | Cabin / Canopy Power Transmission System Width of Track Shoe                                                                          | Torque Converter<br>860                                                |
| Job Status  Cabin Type  Type of Shoe  Front Attachment  Appearance  Engine Cover  Under Covers                                                                        | Engineering Standard Triangle PAT                                                                                                                                       | Power Transmission<br>System<br>Width of Track Shoe                                                                                   | Torque Converter<br>860                                                |
| Cabin Type Type of Shoe Front Attachment Appearance Engine Cover Under Covers                                                                                         | Engineering Standard Triangle PAT                                                                                                                                       | Power Transmission<br>System<br>Width of Track Shoe                                                                                   | Torque Converter<br>860                                                |
| Engine Cover<br>Under Covers                                                                                                                                          | Triangle<br>PAT                                                                                                                                                         | System<br>Width of Track Shoe                                                                                                         | 860                                                                    |
| Front Attachment Appearance Engine Cover Under Covers                                                                                                                 | PAT                                                                                                                                                                     |                                                                                                                                       |                                                                        |
| Appearance<br>Engine Cover<br>Under Covers                                                                                                                            |                                                                                                                                                                         | Other                                                                                                                                 | Air Conditioner                                                        |
| Engine Cover<br>Under Covers                                                                                                                                          | Missing                                                                                                                                                                 |                                                                                                                                       |                                                                        |
| Engine Cover<br>Under Covers                                                                                                                                          | Missing                                                                                                                                                                 |                                                                                                                                       |                                                                        |
| Under Covers                                                                                                                                                          | ivilooning                                                                                                                                                              | Side Covers                                                                                                                           | Rusted / Corroded                                                      |
|                                                                                                                                                                       | Rusted / Corroded                                                                                                                                                       | Main Frame                                                                                                                            | Rusted / Corroded                                                      |
| Track Frame                                                                                                                                                           | Rusted / Corroded                                                                                                                                                       | Lift (Push) Arm                                                                                                                       | Rusted / Corroded                                                      |
| Cabin                                                                                                                                                                 | Rusted / Corroded                                                                                                                                                       | Door                                                                                                                                  | Latch Malfunction                                                      |
|                                                                                                                                                                       | radioa / Corrodoa                                                                                                                                                       | 5001                                                                                                                                  | Later Mandrieter                                                       |
| Interior                                                                                                                                                              |                                                                                                                                                                         |                                                                                                                                       |                                                                        |
| Cabin Interior                                                                                                                                                        | Torn                                                                                                                                                                    | Seat                                                                                                                                  | Dirty                                                                  |
| Console                                                                                                                                                               | Faded                                                                                                                                                                   | Air Conditioner                                                                                                                       | Good                                                                   |
| Operation                                                                                                                                                             |                                                                                                                                                                         |                                                                                                                                       |                                                                        |
| Engine                                                                                                                                                                | Normal                                                                                                                                                                  | Exhaust Gas Color                                                                                                                     | Normal                                                                 |
| Traveling                                                                                                                                                             | Normal                                                                                                                                                                  | Transmission / Torque Converter                                                                                                       | Normal                                                                 |
| Clutch                                                                                                                                                                | Poor Pedal Movement                                                                                                                                                     | Steering                                                                                                                              | Normal                                                                 |
| Front Attachment                                                                                                                                                      | Slow                                                                                                                                                                    |                                                                                                                                       |                                                                        |
| Front & Pins                                                                                                                                                          |                                                                                                                                                                         |                                                                                                                                       |                                                                        |
| Wear: Front Pins                                                                                                                                                      | Moderate / within Service Limit                                                                                                                                         | Wear / Deformation: Blade                                                                                                             | Wear: Moderate / within Service Limi                                   |
| Wear: Front Pins Wear: Tooth / Cutting                                                                                                                                |                                                                                                                                                                         |                                                                                                                                       | vvear. Moderate / Within Service Limi                                  |
| Edges                                                                                                                                                                 | Slight                                                                                                                                                                  | Wear: Bucket Side Plate                                                                                                               | Slight                                                                 |
| Wear: Bucket Lip                                                                                                                                                      | Slight                                                                                                                                                                  | Wear: Bucket Bottom Plate                                                                                                             | Slight                                                                 |
| Undercarriage / Chassis /                                                                                                                                             | Tires                                                                                                                                                                   |                                                                                                                                       |                                                                        |
| Seize: Track Links                                                                                                                                                    | No                                                                                                                                                                      | Wear: Track Link<br>Extension (Right)                                                                                                 | Excessive                                                              |
| Wear: Track Link<br>Extension (Left)                                                                                                                                  | Excessive                                                                                                                                                               | Wear: Track Link Tread (Right)                                                                                                        | Moderate / within Service Limit                                        |
| Wear: Track Link Tread (Left)                                                                                                                                         | Moderate / within Service Limit                                                                                                                                         | Wear: Track Link Pins & Bushings (Right)                                                                                              | Moderate / within Service Limit                                        |
| Wear: Track Link Pins & Bushings (Left)                                                                                                                               | Moderate / within Service Limit                                                                                                                                         | Wear: Track Shoe / Rubber Shoe                                                                                                        | Excessive / Required to replace                                        |
| Bent / Broken / Missing:<br>Track Shoe                                                                                                                                | No                                                                                                                                                                      | Wear: Upper Rollers                                                                                                                   | Excessive / Required to replace                                        |
| Wear: Lower Rollers                                                                                                                                                   | Excessive / Required to replace                                                                                                                                         | Oil Leak: Rollers                                                                                                                     | 1 - 4 Pieces                                                           |
| Broken / Missing: Rollers                                                                                                                                             | None                                                                                                                                                                    | Wear: Front Idler (Right)                                                                                                             | Moderate / within Service Limit                                        |
| Wear: Front Idler (Left)                                                                                                                                              | Moderate / within Service Limit                                                                                                                                         | Wear: Rear Idler (Right)                                                                                                              | Moderate / within Service Limit                                        |
| Wear: Rear Idler (Left)                                                                                                                                               | Moderate / within Service Limit                                                                                                                                         | Wear: Sprocket (Right)                                                                                                                | Moderate / within Service Limit                                        |
| Wear: Sprocket (Left)                                                                                                                                                 | Moderate / within Service Limit                                                                                                                                         |                                                                                                                                       |                                                                        |

| Oil / Water / Air Leakage       |                                              |                                 |                                 |  |
|---------------------------------|----------------------------------------------|---------------------------------|---------------------------------|--|
| Oil Leak: Front Pipes           | Excessive / Required to Repair               | Oil Leak: Lift Cylinder (Right) | None                            |  |
| Oil Leak: Lift Cylinder (Left)  | None                                         | Oil Leak: Tilt Cylinder (Right) | Moderate Oozing                 |  |
| Oil Leak: Tilt Cylinder (Left)  | Moderate Oozing                              | Oil Leak: Angle Cylinder        | None                            |  |
| Oil Leak: Engine                | Slight Film                                  | Oil Leak: Oil Cooler            | None                            |  |
| Leak: Radiator                  | None                                         | Leak: Cooling Pipes             | Slight Film                     |  |
| Oil Leak: Fuel System           | Slight Film                                  | Oil Leak: Control Valve         | Slight Film                     |  |
| Oil Leak: Low Pressure<br>Pipes | Slight Film                                  | Oil Leak: High Pressure Pipes   | None                            |  |
| Oil Leak: Pump Device           | None                                         | Oil Leak: Transmission / Torcon | None                            |  |
| Overall Rating                  |                                              |                                 |                                 |  |
| Appearance Evaluation           | Poor                                         | Rust / Corrosion                | Moderate / within Service Limit |  |
| Overall Rating                  | Usable                                       |                                 |                                 |  |
|                                 | アングルシリンダ配管腐食・ホース破損油漏れ、各操作レバー重い、三角シュー板厚薄く摩耗大、 |                                 |                                 |  |
|                                 | 右走行フレーム〜センターフレームジョイント軸受にじみ漏れ、エンジン左サイドカバー欠品、  |                                 |                                 |  |
| Special Notes                   | ブレード左右チルトシリンダ油にじみもれ、キャブ内ベッド腐食大               |                                 |                                 |  |
|                                 | キャブドアハンドル不良、ホーン不鳴り、燃料メータ作動不良                 |                                 |                                 |  |
|                                 | 在庫場所が極狭の為、試運転走行は低速のみ                         |                                 |                                 |  |