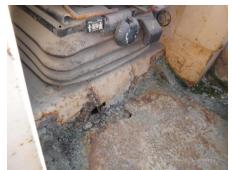

| Oil / Water / Air Leakage       |                                              |                                 |                                 |  |
|---------------------------------|----------------------------------------------|---------------------------------|---------------------------------|--|
| Oil Leak: Front Pipes           | Excessive / Required to Repair               | Oil Leak: Lift Cylinder (Right) | None                            |  |
| Oil Leak: Lift Cylinder (Left)  | None                                         | Oil Leak: Tilt Cylinder (Right) | Moderate Oozing                 |  |
| Oil Leak: Tilt Cylinder (Left)  | Moderate Oozing                              | Oil Leak: Angle Cylinder        | None                            |  |
| Oil Leak: Engine                | Slight Film                                  | Oil Leak: Oil Cooler            | None                            |  |
| Leak: Radiator                  | None                                         | Leak: Cooling Pipes             | Slight Film                     |  |
| Oil Leak: Fuel System           | Slight Film                                  | Oil Leak: Control Valve         | Slight Film                     |  |
| Oil Leak: Low Pressure<br>Pipes | Slight Film                                  | Oil Leak: High Pressure Pipes   | None                            |  |
| Oil Leak: Pump Device           | None                                         | Oil Leak: Transmission / Torcon | None                            |  |
| Overall Rating                  |                                              |                                 |                                 |  |
| Appearance Evaluation           | Poor                                         | Rust / Corrosion                | Moderate / within Service Limit |  |
| Overall Rating                  | Usable                                       |                                 |                                 |  |
|                                 | アングルシリンダ配管腐食・ホース破損油漏れ、各操作レバー重い、三角シュー板厚薄く摩耗大、 |                                 |                                 |  |
|                                 | 右走行フレーム〜センターフレームジョイント軸受にじみ漏れ、エンジン左サイドカバー欠品、  |                                 |                                 |  |
| Special Notes                   | ブレード左右チルトシリンダ油にじみもれ、キャブ内ベッド腐食大               |                                 |                                 |  |
|                                 | キャブドアハンドル不良、ホーン不鳴り、燃料メータ作動不良                 |                                 |                                 |  |
|                                 | 在庫場所が極狭の為、試運転走行は低速のみ                         |                                 |                                 |  |