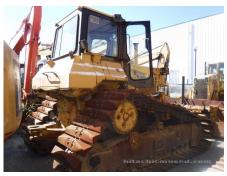

## **CAT D5H Bulldozer/Tractor Shovel**

| Type of Shoe Front Attachment Appearance Engine Cover Under Covers                                                                                                    | 20211014 Bulldozer/Tractor Shovel 4KD05564  Japan Hitachi Construction Machinery Japan Co., Ltd.  General Contractor / Civil Engineering Standard Triangle PAT  Missing | Model Manufacturer Working hours Engine No.  Yard Location Dealer  Cabin / Canopy Power Transmission System Width of Track Shoe Other | D5H CAT 7227 hours  Sakura  Cabin Torque Converter 860 Air Conditioner |
|-----------------------------------------------------------------------------------------------------------------------------------------------------------------------|-------------------------------------------------------------------------------------------------------------------------------------------------------------------------|---------------------------------------------------------------------------------------------------------------------------------------|------------------------------------------------------------------------|
| Serial No. Year of manufacture Price Country  Dealer  Detail Information  Job Status  Cabin Type  Type of Shoe Front Attachment  Appearance Engine Cover Under Covers | Japan Hitachi Construction Machinery Japan Co., Ltd.  General Contractor / Civil Engineering Standard Triangle PAT                                                      | Working hours Engine No.  Yard Location  Dealer  Cabin / Canopy  Power Transmission System Width of Track Shoe                        | 7227 hours  Sakura  Cabin  Torque Converter 860                        |
| Year of manufacture Price Country  Dealer  Detail Information  Job Status  Cabin Type  Type of Shoe Front Attachment  Appearance Engine Cover Under Covers            | Japan Hitachi Construction Machinery Japan Co., Ltd.  General Contractor / Civil Engineering Standard Triangle PAT                                                      | Engine No.  Yard Location  Dealer  Cabin / Canopy  Power Transmission System  Width of Track Shoe                                     | Sakura  Cabin  Torque Converter 860                                    |
| Price Country  Dealer  Detail Information  Job Status  Cabin Type  Type of Shoe Front Attachment  Appearance Engine Cover Under Covers                                | Hitachi Construction Machinery Japan Co., Ltd.  General Contractor / Civil Engineering Standard Triangle PAT                                                            | Yard Location  Dealer  Cabin / Canopy  Power Transmission System  Width of Track Shoe                                                 | Cabin Torque Converter 860                                             |
| Country  Dealer  Detail Information  Job Status  Cabin Type  Type of Shoe Front Attachment  Appearance  Engine Cover  Under Covers                                    | Hitachi Construction Machinery Japan Co., Ltd.  General Contractor / Civil Engineering Standard Triangle PAT                                                            | Cabin / Canopy Power Transmission System Width of Track Shoe                                                                          | Cabin Torque Converter 860                                             |
| Dealer  Detail Information  Job Status  Cabin Type  Type of Shoe  Front Attachment  Appearance  Engine Cover  Under Covers                                            | Hitachi Construction Machinery Japan Co., Ltd.  General Contractor / Civil Engineering Standard Triangle PAT                                                            | Cabin / Canopy Power Transmission System Width of Track Shoe                                                                          | Cabin Torque Converter 860                                             |
| Detail Information Job Status Cabin Type Type of Shoe Front Attachment Appearance Engine Cover Under Covers                                                           | Japan Co., Ltd.  General Contractor / Civil Engineering Standard Triangle PAT                                                                                           | Cabin / Canopy Power Transmission System Width of Track Shoe                                                                          | Torque Converter<br>860                                                |
| Detail Information Job Status Cabin Type Type of Shoe Front Attachment Appearance Engine Cover Under Covers                                                           | General Contractor / Civil<br>Engineering<br>Standard<br>Triangle<br>PAT                                                                                                | Cabin / Canopy Power Transmission System Width of Track Shoe                                                                          | Torque Converter<br>860                                                |
| Job Status  Cabin Type  Type of Shoe  Front Attachment  Appearance  Engine Cover  Under Covers                                                                        | Engineering Standard Triangle PAT                                                                                                                                       | Power Transmission<br>System<br>Width of Track Shoe                                                                                   | Torque Converter<br>860                                                |
| Cabin Type Type of Shoe Front Attachment Appearance Engine Cover Under Covers                                                                                         | Engineering Standard Triangle PAT                                                                                                                                       | Power Transmission<br>System<br>Width of Track Shoe                                                                                   | Torque Converter<br>860                                                |
| Engine Cover<br>Under Covers                                                                                                                                          | Triangle<br>PAT                                                                                                                                                         | System<br>Width of Track Shoe                                                                                                         | 860                                                                    |
| Front Attachment Appearance Engine Cover Under Covers                                                                                                                 | PAT                                                                                                                                                                     |                                                                                                                                       |                                                                        |
| Appearance<br>Engine Cover<br>Under Covers                                                                                                                            |                                                                                                                                                                         | Other                                                                                                                                 | Air Conditioner                                                        |
| Engine Cover<br>Under Covers                                                                                                                                          | Missing                                                                                                                                                                 |                                                                                                                                       |                                                                        |
| Engine Cover<br>Under Covers                                                                                                                                          | Missing                                                                                                                                                                 |                                                                                                                                       |                                                                        |
| Under Covers                                                                                                                                                          | ivilooning                                                                                                                                                              | Side Covers                                                                                                                           | Rusted / Corroded                                                      |
|                                                                                                                                                                       | Rusted / Corroded                                                                                                                                                       | Main Frame                                                                                                                            | Rusted / Corroded                                                      |
| Track Frame                                                                                                                                                           | Rusted / Corroded                                                                                                                                                       | Lift (Push) Arm                                                                                                                       | Rusted / Corroded                                                      |
| Cabin                                                                                                                                                                 | Rusted / Corroded                                                                                                                                                       | Door                                                                                                                                  | Latch Malfunction                                                      |
|                                                                                                                                                                       | radioa / Corrodoa                                                                                                                                                       | 5001                                                                                                                                  | Later Mandrieter                                                       |
| Interior                                                                                                                                                              |                                                                                                                                                                         |                                                                                                                                       |                                                                        |
| Cabin Interior                                                                                                                                                        | Torn                                                                                                                                                                    | Seat                                                                                                                                  | Dirty                                                                  |
| Console                                                                                                                                                               | Faded                                                                                                                                                                   | Air Conditioner                                                                                                                       | Good                                                                   |
| Operation                                                                                                                                                             |                                                                                                                                                                         |                                                                                                                                       |                                                                        |
| Engine                                                                                                                                                                | Normal                                                                                                                                                                  | Exhaust Gas Color                                                                                                                     | Normal                                                                 |
| Traveling                                                                                                                                                             | Normal                                                                                                                                                                  | Transmission / Torque Converter                                                                                                       | Normal                                                                 |
| Clutch                                                                                                                                                                | Poor Pedal Movement                                                                                                                                                     | Steering                                                                                                                              | Normal                                                                 |
| Front Attachment                                                                                                                                                      | Slow                                                                                                                                                                    |                                                                                                                                       |                                                                        |
| Front & Pins                                                                                                                                                          |                                                                                                                                                                         |                                                                                                                                       |                                                                        |
| Wear: Front Pins                                                                                                                                                      | Moderate / within Service Limit                                                                                                                                         | Wear / Deformation: Blade                                                                                                             | Wear: Moderate / within Service Limi                                   |
| Wear: Front Pins Wear: Tooth / Cutting                                                                                                                                |                                                                                                                                                                         |                                                                                                                                       | vvear. Moderate / Within Service Limi                                  |
| Edges                                                                                                                                                                 | Slight                                                                                                                                                                  | Wear: Bucket Side Plate                                                                                                               | Slight                                                                 |
| Wear: Bucket Lip                                                                                                                                                      | Slight                                                                                                                                                                  | Wear: Bucket Bottom Plate                                                                                                             | Slight                                                                 |
| Undercarriage / Chassis /                                                                                                                                             | Tires                                                                                                                                                                   |                                                                                                                                       |                                                                        |
| Seize: Track Links                                                                                                                                                    | No                                                                                                                                                                      | Wear: Track Link<br>Extension (Right)                                                                                                 | Excessive                                                              |
| Wear: Track Link<br>Extension (Left)                                                                                                                                  | Excessive                                                                                                                                                               | Wear: Track Link Tread (Right)                                                                                                        | Moderate / within Service Limit                                        |
| Wear: Track Link Tread (Left)                                                                                                                                         | Moderate / within Service Limit                                                                                                                                         | Wear: Track Link Pins & Bushings (Right)                                                                                              | Moderate / within Service Limit                                        |
| Wear: Track Link Pins & Bushings (Left)                                                                                                                               | Moderate / within Service Limit                                                                                                                                         | Wear: Track Shoe / Rubber Shoe                                                                                                        | Excessive / Required to replace                                        |
| Bent / Broken / Missing:<br>Track Shoe                                                                                                                                | No                                                                                                                                                                      | Wear: Upper Rollers                                                                                                                   | Excessive / Required to replace                                        |
| Wear: Lower Rollers                                                                                                                                                   | Excessive / Required to replace                                                                                                                                         | Oil Leak: Rollers                                                                                                                     | 1 - 4 Pieces                                                           |
| Broken / Missing: Rollers                                                                                                                                             | None                                                                                                                                                                    | Wear: Front Idler (Right)                                                                                                             | Moderate / within Service Limit                                        |
| Wear: Front Idler (Left)                                                                                                                                              | Moderate / within Service Limit                                                                                                                                         | Wear: Rear Idler (Right)                                                                                                              | Moderate / within Service Limit                                        |
| Wear: Rear Idler (Left)                                                                                                                                               | Moderate / within Service Limit                                                                                                                                         | Wear: Sprocket (Right)                                                                                                                | Moderate / within Service Limit                                        |
| Wear: Sprocket (Left)                                                                                                                                                 | Moderate / within Service Limit                                                                                                                                         |                                                                                                                                       |                                                                        |