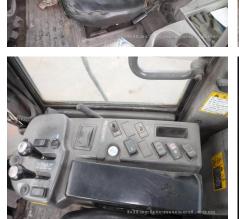

## Hitachi ZW310-A Wheel Loader

| Basic information                       | 20211118                                  | Model                            |                        |
|-----------------------------------------|-------------------------------------------|----------------------------------|------------------------|
| Inspection date                         | 20211118<br>Wheel Loader                  | Model<br>Manufacturer            | ZW310-A<br>Hitachi     |
| Product category<br>Serial No.          | Wheel Loader<br>S58-06371                 | Manufacturer<br>Working hours    | Hitachi<br>32206 hours |
| Year of manufacture                     | 558-06371                                 | Engine No.                       | 32200 110015           |
| Price                                   |                                           | Engine No.                       |                        |
| Country                                 | Japan                                     | Yard Location                    | Sakura                 |
| Country                                 |                                           |                                  | σακυία                 |
| Dealer                                  | Hitachi Construction Machinery Japan Co., | Dealer                           |                        |
| Douioi                                  | Ltd.                                      |                                  |                        |
| Detail Information                      |                                           |                                  |                        |
| Job Status                              |                                           | Mileage (km)                     | 157183                 |
| Job Status<br>Type of Tire              | Normal                                    | License Plate                    | No                     |
| Documents                               | Normal<br>Not Existing                    | Cabin / Canopy                   | Cabin                  |
| Cabin Type                              | ROPS                                      | Power Transmission System        | Torque Converter       |
| Drive System                            | All Wheel Drive                           | Size of Tire                     | 26.5-25-24PR           |
| Bucket Attachment                       |                                           | Other                            | Air Conditioner        |
|                                         | Digging BK                                | Otner                            | All Conditioner        |
| Appearance                              |                                           |                                  |                        |
| Main Frame                              | Rusted / Corroded                         | Front Frame                      | Rusted / Corroded      |
| Counter Weight                          | Scratched                                 | Cabin                            | Glass: Broken          |
| Door                                    | Latch Malfunction                         |                                  |                        |
| Interior                                |                                           |                                  |                        |
| Cabin Interior                          | Good Condition                            | Seat                             | Torn                   |
| Console                                 | Malfunction                               | Air Conditioner                  | Good                   |
|                                         |                                           |                                  | 6000                   |
| Operation                               |                                           |                                  |                        |
| Engine                                  | Normal                                    | Exhaust Gas Color                | Normal                 |
| Traveling                               | Normal                                    | Transmission / Torque Converter  | Normal                 |
| Clutch                                  | Normal                                    | Front Attachment                 | Normal                 |
| Pump Device                             | Normal                                    | Steering                         | Normal                 |
| Break                                   | Malfunction                               | Side Break                       | Normal                 |
| Front & Pins                            |                                           |                                  |                        |
| Lift(Push)Arm                           | Normal                                    | Bellcrank                        | Normal                 |
| Wear: Front Pins &<br>Bushings          | Moderate / within Service Limit           | Wear: Bucket Pins & Bushings     | Moderate / within Se   |
| Wear: Center Pins                       | Moderate / within Service Limit           | Wear: Bucket Side Plate          | Moderate / within Se   |
| Wear: Bucket Lip                        | Moderate / within Service Limit           | Wear: Bucket Bottom Plate        | Excessive / Required   |
| Wear: Tooth / Cutting<br>Edges          | Moderate / within Service Limit           |                                  |                        |
| Undercarriage / Chassis /               | / Tires                                   |                                  |                        |
| Scratches: Tire (Front-<br>Right Wheel) | Moderate / within Service Limit           | Wear: Tire (Front-Right wheel)   | Moderate / within Se   |
| Scratches: Tire (Front-Left<br>Wheel)   | Moderate / within Service Limit           | Wear: Tire (Front-Left Wheel)    | Moderate / within Se   |
| Scratches: Tire (Rear-Right Wheel)      | Moderate / within Service Limit           | Wear: Tire (Rear-Right Wheel)    | Moderate / within Se   |
| Scratches: Tire (Rear-Left<br>Wheel)    | Moderate / within Service Limit           | Wear: Tire (Rear-Left Wheel)     | Moderate / within Se   |
| Oil Leak: Axle                          | No                                        | Oil Leak: Differential Gear Case | Moderate Oozing        |
| Oil / Water / Air Leakage               |                                           |                                  |                        |
|                                         |                                           |                                  | Nese                   |
| Oil Leak: Front Pipes                   | None                                      | Oil Leak: Lift Cylinder (Right)  | None                   |

・アワーメーターより「使用可能」判断。

Special Notes

- ・ブレーキペダル及びインチングペダル、作動・踏込むと錆?の影響で元に戻って来ない(一回一回手で戻され
- ・走行前進時、3速までしかいれていないのに、すぐに4速表示になる(モニター部の不良?、トランスミッシ

・ラジエター前カバーロック不良、エンジンカバー変形。