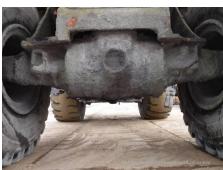

## Hitachi ZW310-A Wheel Loader

| Basic information                       | 20211118                                  | Model                            |                        |
|-----------------------------------------|-------------------------------------------|----------------------------------|------------------------|
| Inspection date                         | 20211118<br>Wheel Loader                  | Model<br>Manufacturer            | ZW310-A<br>Hitachi     |
| Product category<br>Serial No.          | Wheel Loader<br>S58-06371                 | Manufacturer<br>Working hours    | Hitachi<br>32206 hours |
| Year of manufacture                     | 558-06371                                 | Engine No.                       | 32200 110015           |
| Price                                   |                                           | Engine No.                       |                        |
| Country                                 | Japan                                     | Yard Location                    | Sakura                 |
| Country                                 |                                           |                                  | σακυία                 |
| Dealer                                  | Hitachi Construction Machinery Japan Co., | Dealer                           |                        |
| Douioi                                  | Ltd.                                      |                                  |                        |
| Detail Information                      |                                           |                                  |                        |
| Job Status                              |                                           | Mileage (km)                     | 157183                 |
| Job Status<br>Type of Tire              | Normal                                    | License Plate                    | No                     |
| Documents                               | Normal<br>Not Existing                    | Cabin / Canopy                   | Cabin                  |
| Cabin Type                              | ROPS                                      | Power Transmission System        | Torque Converter       |
| Drive System                            | All Wheel Drive                           | Size of Tire                     | 26.5-25-24PR           |
| Bucket Attachment                       |                                           | Other                            | Air Conditioner        |
|                                         | Digging BK                                | Otner                            | All Conditioner        |
| Appearance                              |                                           |                                  |                        |
| Main Frame                              | Rusted / Corroded                         | Front Frame                      | Rusted / Corroded      |
| Counter Weight                          | Scratched                                 | Cabin                            | Glass: Broken          |
| Door                                    | Latch Malfunction                         |                                  |                        |
| Interior                                |                                           |                                  |                        |
| Cabin Interior                          | Good Condition                            | Seat                             | Torn                   |
| Console                                 | Malfunction                               | Air Conditioner                  | Good                   |
|                                         |                                           |                                  | 6000                   |
| Operation                               |                                           |                                  |                        |
| Engine                                  | Normal                                    | Exhaust Gas Color                | Normal                 |
| Traveling                               | Normal                                    | Transmission / Torque Converter  | Normal                 |
| Clutch                                  | Normal                                    | Front Attachment                 | Normal                 |
| Pump Device                             | Normal                                    | Steering                         | Normal                 |
| Break                                   | Malfunction                               | Side Break                       | Normal                 |
| Front & Pins                            |                                           |                                  |                        |
| Lift(Push)Arm                           | Normal                                    | Bellcrank                        | Normal                 |
| Wear: Front Pins &<br>Bushings          | Moderate / within Service Limit           | Wear: Bucket Pins & Bushings     | Moderate / within Se   |
| Wear: Center Pins                       | Moderate / within Service Limit           | Wear: Bucket Side Plate          | Moderate / within Se   |
| Wear: Bucket Lip                        | Moderate / within Service Limit           | Wear: Bucket Bottom Plate        | Excessive / Required   |
| Wear: Tooth / Cutting<br>Edges          | Moderate / within Service Limit           |                                  |                        |
| Undercarriage / Chassis /               | / Tires                                   |                                  |                        |
| Scratches: Tire (Front-<br>Right Wheel) | Moderate / within Service Limit           | Wear: Tire (Front-Right wheel)   | Moderate / within Se   |
| Scratches: Tire (Front-Left<br>Wheel)   | Moderate / within Service Limit           | Wear: Tire (Front-Left Wheel)    | Moderate / within Se   |
| Scratches: Tire (Rear-Right Wheel)      | Moderate / within Service Limit           | Wear: Tire (Rear-Right Wheel)    | Moderate / within Se   |
| Scratches: Tire (Rear-Left<br>Wheel)    | Moderate / within Service Limit           | Wear: Tire (Rear-Left Wheel)     | Moderate / within Se   |
| Oil Leak: Axle                          | No                                        | Oil Leak: Differential Gear Case | Moderate Oozing        |
| Oil / Water / Air Leakage               |                                           |                                  |                        |
|                                         |                                           |                                  | Nese                   |
| Oil Leak: Front Pipes                   | None                                      | Oil Leak: Lift Cylinder (Right)  | None                   |

| Oil Leak: Steering Cylinder     | None            | Oil Leak: Engine                | None                 |
|---------------------------------|-----------------|---------------------------------|----------------------|
| Oil Leak: Oil Cooler            | None            | Leak: Radiator                  | None                 |
| Leak: Cooling Pipes             | None            | Oil Leak: Fuel System           | None                 |
| Compressor                      | Normal          | Oil Leak: Control Valve         | None                 |
| Oil Leak: Low Pressure<br>Pipes | None            | Oil Leak: High Pressure Pipes   | None                 |
| Oil Leak: Pilot Pipes           | None            | Oil Leak: Pilot Valve           | None                 |
| Oil Leak: Pump Device           | Moderate Oozing | Oil Leak: Transmission / Torcon | Moderate Oozing      |
| Overall Rating                  |                 |                                 |                      |
| Appearance Evaluation           | Poor            | Rust / Corrosion                | Moderate / within Se |
| Overall Rating                  | Usable          |                                 |                      |