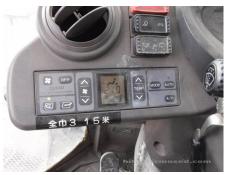

・アワーメーターより「使用可能」判断。

Special Notes

- ・ブレーキペダル及びインチングペダル、作動・踏込むと錆?の影響で元に戻って来ない(一回一回手で戻され
- ・走行前進時、3速までしかいれていないのに、すぐに4速表示になる(モニター部の不良?、トランスミッシ

・ラジエター前カバーロック不良、エンジンカバー変形。