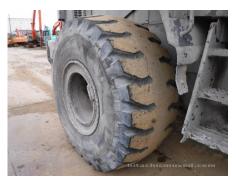

## Hitachi ZW310-A Wheel Loader

| Basic information                       | 20211118                                  | Model                            |                        |
|-----------------------------------------|-------------------------------------------|----------------------------------|------------------------|
| Inspection date                         | 20211118<br>Wheel Loader                  | Model<br>Manufacturer            | ZW310-A<br>Hitachi     |
| Product category<br>Serial No.          | Wheel Loader<br>S58-06371                 | Manufacturer<br>Working hours    | Hitachi<br>32206 hours |
| Year of manufacture                     | 558-06371                                 | Engine No.                       | 32200 110015           |
| Price                                   |                                           | Engine No.                       |                        |
| Country                                 | Japan                                     | Yard Location                    | Sakura                 |
| Country                                 |                                           |                                  | σακυία                 |
| Dealer                                  | Hitachi Construction Machinery Japan Co., | Dealer                           |                        |
| Douioi                                  | Ltd.                                      |                                  |                        |
| Detail Information                      |                                           |                                  |                        |
| Job Status                              |                                           | Mileage (km)                     | 157183                 |
| Job Status<br>Type of Tire              | Normal                                    | License Plate                    | No                     |
| Documents                               | Normal<br>Not Existing                    | Cabin / Canopy                   | Cabin                  |
| Cabin Type                              | ROPS                                      | Power Transmission System        | Torque Converter       |
| Drive System                            | All Wheel Drive                           | Size of Tire                     | 26.5-25-24PR           |
| Bucket Attachment                       |                                           | Other                            | Air Conditioner        |
|                                         | Digging BK                                | Otner                            | All Conditioner        |
| Appearance                              |                                           |                                  |                        |
| Main Frame                              | Rusted / Corroded                         | Front Frame                      | Rusted / Corroded      |
| Counter Weight                          | Scratched                                 | Cabin                            | Glass: Broken          |
| Door                                    | Latch Malfunction                         |                                  |                        |
| Interior                                |                                           |                                  |                        |
| Cabin Interior                          | Good Condition                            | Seat                             | Torn                   |
| Console                                 | Malfunction                               | Air Conditioner                  | Good                   |
|                                         |                                           |                                  | 6000                   |
| Operation                               |                                           |                                  |                        |
| Engine                                  | Normal                                    | Exhaust Gas Color                | Normal                 |
| Traveling                               | Normal                                    | Transmission / Torque Converter  | Normal                 |
| Clutch                                  | Normal                                    | Front Attachment                 | Normal                 |
| Pump Device                             | Normal                                    | Steering                         | Normal                 |
| Break                                   | Malfunction                               | Side Break                       | Normal                 |
| Front & Pins                            |                                           |                                  |                        |
| Lift(Push)Arm                           | Normal                                    | Bellcrank                        | Normal                 |
| Wear: Front Pins &<br>Bushings          | Moderate / within Service Limit           | Wear: Bucket Pins & Bushings     | Moderate / within Se   |
| Wear: Center Pins                       | Moderate / within Service Limit           | Wear: Bucket Side Plate          | Moderate / within Se   |
| Wear: Bucket Lip                        | Moderate / within Service Limit           | Wear: Bucket Bottom Plate        | Excessive / Required   |
| Wear: Tooth / Cutting<br>Edges          | Moderate / within Service Limit           |                                  |                        |
| Undercarriage / Chassis /               | / Tires                                   |                                  |                        |
| Scratches: Tire (Front-<br>Right Wheel) | Moderate / within Service Limit           | Wear: Tire (Front-Right wheel)   | Moderate / within Se   |
| Scratches: Tire (Front-Left<br>Wheel)   | Moderate / within Service Limit           | Wear: Tire (Front-Left Wheel)    | Moderate / within Se   |
| Scratches: Tire (Rear-Right Wheel)      | Moderate / within Service Limit           | Wear: Tire (Rear-Right Wheel)    | Moderate / within Se   |
| Scratches: Tire (Rear-Left<br>Wheel)    | Moderate / within Service Limit           | Wear: Tire (Rear-Left Wheel)     | Moderate / within Se   |
| Oil Leak: Axle                          | No                                        | Oil Leak: Differential Gear Case | Moderate Oozing        |
| Oil / Water / Air Leakage               |                                           |                                  |                        |
|                                         |                                           |                                  | Nese                   |
| Oil Leak: Front Pipes                   | None                                      | Oil Leak: Lift Cylinder (Right)  | None                   |