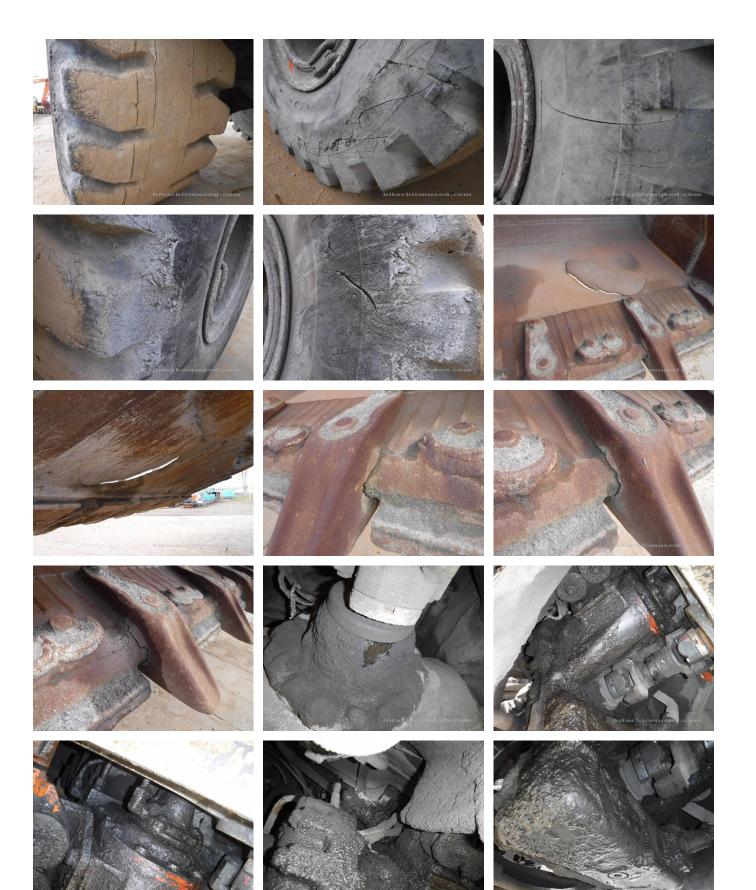

## Hitachi ZW310-A Wheel Loader

| Basic information                       | 20211118                                  | Model                            |                        |
|-----------------------------------------|-------------------------------------------|----------------------------------|------------------------|
| Inspection date                         | 20211118<br>Wheel Loader                  | Model<br>Manufacturer            | ZW310-A<br>Hitachi     |
| Product category<br>Serial No.          | Wheel Loader<br>S58-06371                 | Manufacturer<br>Working hours    | Hitachi<br>32206 hours |
| Year of manufacture                     | 558-06371                                 | Engine No.                       | 32200 110015           |
| Price                                   |                                           | Engine No.                       |                        |
| Country                                 | Japan                                     | Yard Location                    | Sakura                 |
| Country                                 |                                           |                                  | σακυία                 |
| Dealer                                  | Hitachi Construction Machinery Japan Co., | Dealer                           |                        |
| Douioi                                  | Ltd.                                      |                                  |                        |
| Detail Information                      |                                           |                                  |                        |
| Job Status                              |                                           | Mileage (km)                     | 157183                 |
| Job Status<br>Type of Tire              | Normal                                    | License Plate                    | No                     |
| Documents                               | Normal<br>Not Existing                    | Cabin / Canopy                   | Cabin                  |
| Cabin Type                              | ROPS                                      | Power Transmission System        | Torque Converter       |
| Drive System                            | All Wheel Drive                           | Size of Tire                     | 26.5-25-24PR           |
| Bucket Attachment                       |                                           | Other                            | Air Conditioner        |
|                                         | Digging BK                                | Otner                            | All Conditioner        |
| Appearance                              |                                           |                                  |                        |
| Main Frame                              | Rusted / Corroded                         | Front Frame                      | Rusted / Corroded      |
| Counter Weight                          | Scratched                                 | Cabin                            | Glass: Broken          |
| Door                                    | Latch Malfunction                         |                                  |                        |
| Interior                                |                                           |                                  |                        |
| Cabin Interior                          | Good Condition                            | Seat                             | Torn                   |
| Console                                 | Malfunction                               | Air Conditioner                  | Good                   |
|                                         |                                           |                                  | 6000                   |
| Operation                               |                                           |                                  |                        |
| Engine                                  | Normal                                    | Exhaust Gas Color                | Normal                 |
| Traveling                               | Normal                                    | Transmission / Torque Converter  | Normal                 |
| Clutch                                  | Normal                                    | Front Attachment                 | Normal                 |
| Pump Device                             | Normal                                    | Steering                         | Normal                 |
| Break                                   | Malfunction                               | Side Break                       | Normal                 |
| Front & Pins                            |                                           |                                  |                        |
| Lift(Push)Arm                           | Normal                                    | Bellcrank                        | Normal                 |
| Wear: Front Pins &<br>Bushings          | Moderate / within Service Limit           | Wear: Bucket Pins & Bushings     | Moderate / within Se   |
| Wear: Center Pins                       | Moderate / within Service Limit           | Wear: Bucket Side Plate          | Moderate / within Se   |
| Wear: Bucket Lip                        | Moderate / within Service Limit           | Wear: Bucket Bottom Plate        | Excessive / Required   |
| Wear: Tooth / Cutting<br>Edges          | Moderate / within Service Limit           |                                  |                        |
| Undercarriage / Chassis /               | / Tires                                   |                                  |                        |
| Scratches: Tire (Front-<br>Right Wheel) | Moderate / within Service Limit           | Wear: Tire (Front-Right wheel)   | Moderate / within Se   |
| Scratches: Tire (Front-Left<br>Wheel)   | Moderate / within Service Limit           | Wear: Tire (Front-Left Wheel)    | Moderate / within Se   |
| Scratches: Tire (Rear-Right Wheel)      | Moderate / within Service Limit           | Wear: Tire (Rear-Right Wheel)    | Moderate / within Se   |
| Scratches: Tire (Rear-Left<br>Wheel)    | Moderate / within Service Limit           | Wear: Tire (Rear-Left Wheel)     | Moderate / within Se   |
| Oil Leak: Axle                          | No                                        | Oil Leak: Differential Gear Case | Moderate Oozing        |
| Oil / Water / Air Leakage               |                                           |                                  |                        |
|                                         |                                           |                                  | Nese                   |
| Oil Leak: Front Pipes                   | None                                      | Oil Leak: Lift Cylinder (Right)  | None                   |

| Oil Leak: Steering Cylinder     | None            | Oil Leak: Engine                | None                 |
|---------------------------------|-----------------|---------------------------------|----------------------|
| Oil Leak: Oil Cooler            | None            | Leak: Radiator                  | None                 |
| Leak: Cooling Pipes             | None            | Oil Leak: Fuel System           | None                 |
| Compressor                      | Normal          | Oil Leak: Control Valve         | None                 |
| Oil Leak: Low Pressure<br>Pipes | None            | Oil Leak: High Pressure Pipes   | None                 |
| Oil Leak: Pilot Pipes           | None            | Oil Leak: Pilot Valve           | None                 |
| Oil Leak: Pump Device           | Moderate Oozing | Oil Leak: Transmission / Torcon | Moderate Oozing      |
| Overall Rating                  |                 |                                 |                      |
| Appearance Evaluation           | Poor            | Rust / Corrosion                | Moderate / within Se |
| Overall Rating                  | Usable          |                                 |                      |

・アワーメーターより「使用可能」判断。

Special Notes

- ・ブレーキペダル及びインチングペダル、作動・踏込むと錆?の影響で元に戻って来ない(一回一回手で戻され
- ・走行前進時、3速までしかいれていないのに、すぐに4速表示になる(モニター部の不良?、トランスミッシ

・ラジエター前カバーロック不良、エンジンカバー変形。