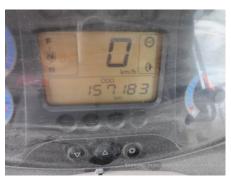

## Hitachi ZW310-A Wheel Loader

| Basic information                       | 20211118                                  | Model                            |                        |
|-----------------------------------------|-------------------------------------------|----------------------------------|------------------------|
| Inspection date                         | 20211118<br>Wheel Loader                  | Model<br>Manufacturer            | ZW310-A<br>Hitachi     |
| Product category<br>Serial No.          | Wheel Loader<br>S58-06371                 | Manufacturer<br>Working hours    | Hitachi<br>32206 hours |
| Year of manufacture                     | 558-06371                                 | Engine No.                       | 32200 110015           |
| Price                                   |                                           | Engine No.                       |                        |
| Country                                 | Japan                                     | Yard Location                    | Sakura                 |
| Country                                 |                                           |                                  | σακυία                 |
| Dealer                                  | Hitachi Construction Machinery Japan Co., | Dealer                           |                        |
| Douioi                                  | Ltd.                                      |                                  |                        |
| Detail Information                      |                                           |                                  |                        |
| Job Status                              |                                           | Mileage (km)                     | 157183                 |
| Job Status<br>Type of Tire              | Normal                                    | License Plate                    | No                     |
| Documents                               | Normal<br>Not Existing                    | Cabin / Canopy                   | Cabin                  |
| Cabin Type                              | ROPS                                      | Power Transmission System        | Torque Converter       |
| Drive System                            | All Wheel Drive                           | Size of Tire                     | 26.5-25-24PR           |
| Bucket Attachment                       |                                           | Other                            | Air Conditioner        |
|                                         | Digging BK                                | Otner                            | All Conditioner        |
| Appearance                              |                                           |                                  |                        |
| Main Frame                              | Rusted / Corroded                         | Front Frame                      | Rusted / Corroded      |
| Counter Weight                          | Scratched                                 | Cabin                            | Glass: Broken          |
| Door                                    | Latch Malfunction                         |                                  |                        |
| Interior                                |                                           |                                  |                        |
| Cabin Interior                          | Good Condition                            | Seat                             | Torn                   |
| Console                                 | Malfunction                               | Air Conditioner                  | Good                   |
|                                         |                                           |                                  | 6000                   |
| Operation                               |                                           |                                  |                        |
| Engine                                  | Normal                                    | Exhaust Gas Color                | Normal                 |
| Traveling                               | Normal                                    | Transmission / Torque Converter  | Normal                 |
| Clutch                                  | Normal                                    | Front Attachment                 | Normal                 |
| Pump Device                             | Normal                                    | Steering                         | Normal                 |
| Break                                   | Malfunction                               | Side Break                       | Normal                 |
| Front & Pins                            |                                           |                                  |                        |
| Lift(Push)Arm                           | Normal                                    | Bellcrank                        | Normal                 |
| Wear: Front Pins &<br>Bushings          | Moderate / within Service Limit           | Wear: Bucket Pins & Bushings     | Moderate / within Se   |
| Wear: Center Pins                       | Moderate / within Service Limit           | Wear: Bucket Side Plate          | Moderate / within Se   |
| Wear: Bucket Lip                        | Moderate / within Service Limit           | Wear: Bucket Bottom Plate        | Excessive / Required   |
| Wear: Tooth / Cutting<br>Edges          | Moderate / within Service Limit           |                                  |                        |
| Undercarriage / Chassis /               | / Tires                                   |                                  |                        |
| Scratches: Tire (Front-<br>Right Wheel) | Moderate / within Service Limit           | Wear: Tire (Front-Right wheel)   | Moderate / within Se   |
| Scratches: Tire (Front-Left<br>Wheel)   | Moderate / within Service Limit           | Wear: Tire (Front-Left Wheel)    | Moderate / within Se   |
| Scratches: Tire (Rear-Right Wheel)      | Moderate / within Service Limit           | Wear: Tire (Rear-Right Wheel)    | Moderate / within Se   |
| Scratches: Tire (Rear-Left<br>Wheel)    | Moderate / within Service Limit           | Wear: Tire (Rear-Left Wheel)     | Moderate / within Se   |
| Oil Leak: Axle                          | No                                        | Oil Leak: Differential Gear Case | Moderate Oozing        |
| Oil / Water / Air Leakage               |                                           |                                  |                        |
|                                         |                                           |                                  | Nese                   |
| Oil Leak: Front Pipes                   | None                                      | Oil Leak: Lift Cylinder (Right)  | None                   |