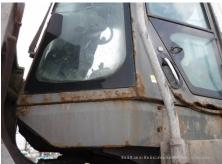

## Hitachi ZW310-A Wheel Loader

| Basic information                       | 20211118                                  | Model                            |                        |
|-----------------------------------------|-------------------------------------------|----------------------------------|------------------------|
| Inspection date                         | 20211118<br>Wheel Loader                  | Model<br>Manufacturer            | ZW310-A<br>Hitachi     |
| Product category<br>Serial No.          | Wheel Loader<br>S58-06371                 | Manufacturer<br>Working hours    | Hitachi<br>32206 hours |
| Year of manufacture                     | 558-06371                                 | Engine No.                       | 32200 110015           |
| Price                                   |                                           | Engine No.                       |                        |
| Country                                 | Japan                                     | Yard Location                    | Sakura                 |
| Country                                 |                                           |                                  | σακυία                 |
| Dealer                                  | Hitachi Construction Machinery Japan Co., | Dealer                           |                        |
| Douioi                                  | Ltd.                                      |                                  |                        |
| Detail Information                      |                                           |                                  |                        |
| Job Status                              |                                           | Mileage (km)                     | 157183                 |
| Job Status<br>Type of Tire              | Normal                                    | License Plate                    | No                     |
| Documents                               | Normal<br>Not Existing                    | Cabin / Canopy                   | Cabin                  |
| Cabin Type                              | ROPS                                      | Power Transmission System        | Torque Converter       |
| Drive System                            | All Wheel Drive                           | Size of Tire                     | 26.5-25-24PR           |
| Bucket Attachment                       |                                           | Other                            | Air Conditioner        |
|                                         | Digging BK                                | Otner                            | All Conditioner        |
| Appearance                              |                                           |                                  |                        |
| Main Frame                              | Rusted / Corroded                         | Front Frame                      | Rusted / Corroded      |
| Counter Weight                          | Scratched                                 | Cabin                            | Glass: Broken          |
| Door                                    | Latch Malfunction                         |                                  |                        |
| Interior                                |                                           |                                  |                        |
| Cabin Interior                          | Good Condition                            | Seat                             | Torn                   |
| Console                                 | Malfunction                               | Air Conditioner                  | Good                   |
|                                         |                                           |                                  | 6000                   |
| Operation                               |                                           |                                  |                        |
| Engine                                  | Normal                                    | Exhaust Gas Color                | Normal                 |
| Traveling                               | Normal                                    | Transmission / Torque Converter  | Normal                 |
| Clutch                                  | Normal                                    | Front Attachment                 | Normal                 |
| Pump Device                             | Normal                                    | Steering                         | Normal                 |
| Break                                   | Malfunction                               | Side Break                       | Normal                 |
| Front & Pins                            |                                           |                                  |                        |
| Lift(Push)Arm                           | Normal                                    | Bellcrank                        | Normal                 |
| Wear: Front Pins &<br>Bushings          | Moderate / within Service Limit           | Wear: Bucket Pins & Bushings     | Moderate / within Se   |
| Wear: Center Pins                       | Moderate / within Service Limit           | Wear: Bucket Side Plate          | Moderate / within Se   |
| Wear: Bucket Lip                        | Moderate / within Service Limit           | Wear: Bucket Bottom Plate        | Excessive / Required   |
| Wear: Tooth / Cutting<br>Edges          | Moderate / within Service Limit           |                                  |                        |
| Undercarriage / Chassis /               | / Tires                                   |                                  |                        |
| Scratches: Tire (Front-<br>Right Wheel) | Moderate / within Service Limit           | Wear: Tire (Front-Right wheel)   | Moderate / within Se   |
| Scratches: Tire (Front-Left<br>Wheel)   | Moderate / within Service Limit           | Wear: Tire (Front-Left Wheel)    | Moderate / within Se   |
| Scratches: Tire (Rear-Right Wheel)      | Moderate / within Service Limit           | Wear: Tire (Rear-Right Wheel)    | Moderate / within Se   |
| Scratches: Tire (Rear-Left<br>Wheel)    | Moderate / within Service Limit           | Wear: Tire (Rear-Left Wheel)     | Moderate / within Se   |
| Oil Leak: Axle                          | No                                        | Oil Leak: Differential Gear Case | Moderate Oozing        |
| Oil / Water / Air Leakage               |                                           |                                  |                        |
|                                         |                                           |                                  | Nese                   |
| Oil Leak: Front Pipes                   | None                                      | Oil Leak: Lift Cylinder (Right)  | None                   |