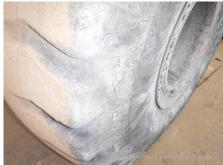

## Hitachi ZW310-A Wheel Loader

| Basic information                       | 20211118                                  | Model                            |                        |
|-----------------------------------------|-------------------------------------------|----------------------------------|------------------------|
| Inspection date                         | 20211118<br>Wheel Loader                  | Model<br>Manufacturer            | ZW310-A<br>Hitachi     |
| Product category<br>Serial No.          | Wheel Loader<br>S58-06371                 | Manufacturer<br>Working hours    | Hitachi<br>32206 hours |
| Year of manufacture                     | 558-06371                                 | Engine No.                       | 32200 110015           |
| Price                                   |                                           | Engine No.                       |                        |
| Country                                 | Japan                                     | Yard Location                    | Sakura                 |
| Country                                 |                                           |                                  | σακυία                 |
| Dealer                                  | Hitachi Construction Machinery Japan Co., | Dealer                           |                        |
| Douioi                                  | Ltd.                                      |                                  |                        |
| Detail Information                      |                                           |                                  |                        |
| Job Status                              |                                           | Mileage (km)                     | 157183                 |
| Job Status<br>Type of Tire              | Normal                                    | License Plate                    | No                     |
| Documents                               | Normal<br>Not Existing                    | Cabin / Canopy                   | Cabin                  |
| Cabin Type                              | ROPS                                      | Power Transmission System        | Torque Converter       |
| Drive System                            | All Wheel Drive                           | Size of Tire                     | 26.5-25-24PR           |
| Bucket Attachment                       |                                           | Other                            | Air Conditioner        |
|                                         | Digging BK                                | Otner                            | All Conditioner        |
| Appearance                              |                                           |                                  |                        |
| Main Frame                              | Rusted / Corroded                         | Front Frame                      | Rusted / Corroded      |
| Counter Weight                          | Scratched                                 | Cabin                            | Glass: Broken          |
| Door                                    | Latch Malfunction                         |                                  |                        |
| Interior                                |                                           |                                  |                        |
| Cabin Interior                          | Good Condition                            | Seat                             | Torn                   |
| Console                                 | Malfunction                               | Air Conditioner                  | Good                   |
|                                         |                                           |                                  | 6000                   |
| Operation                               |                                           |                                  |                        |
| Engine                                  | Normal                                    | Exhaust Gas Color                | Normal                 |
| Traveling                               | Normal                                    | Transmission / Torque Converter  | Normal                 |
| Clutch                                  | Normal                                    | Front Attachment                 | Normal                 |
| Pump Device                             | Normal                                    | Steering                         | Normal                 |
| Break                                   | Malfunction                               | Side Break                       | Normal                 |
| Front & Pins                            |                                           |                                  |                        |
| Lift(Push)Arm                           | Normal                                    | Bellcrank                        | Normal                 |
| Wear: Front Pins &<br>Bushings          | Moderate / within Service Limit           | Wear: Bucket Pins & Bushings     | Moderate / within Se   |
| Wear: Center Pins                       | Moderate / within Service Limit           | Wear: Bucket Side Plate          | Moderate / within Se   |
| Wear: Bucket Lip                        | Moderate / within Service Limit           | Wear: Bucket Bottom Plate        | Excessive / Required   |
| Wear: Tooth / Cutting<br>Edges          | Moderate / within Service Limit           |                                  |                        |
| Undercarriage / Chassis /               | / Tires                                   |                                  |                        |
| Scratches: Tire (Front-<br>Right Wheel) | Moderate / within Service Limit           | Wear: Tire (Front-Right wheel)   | Moderate / within Se   |
| Scratches: Tire (Front-Left<br>Wheel)   | Moderate / within Service Limit           | Wear: Tire (Front-Left Wheel)    | Moderate / within Se   |
| Scratches: Tire (Rear-Right Wheel)      | Moderate / within Service Limit           | Wear: Tire (Rear-Right Wheel)    | Moderate / within Se   |
| Scratches: Tire (Rear-Left<br>Wheel)    | Moderate / within Service Limit           | Wear: Tire (Rear-Left Wheel)     | Moderate / within Se   |
| Oil Leak: Axle                          | No                                        | Oil Leak: Differential Gear Case | Moderate Oozing        |
| Oil / Water / Air Leakage               |                                           |                                  |                        |
|                                         |                                           |                                  | Nese                   |
| Oil Leak: Front Pipes                   | None                                      | Oil Leak: Lift Cylinder (Right)  | None                   |