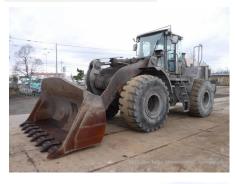

## Hitachi ZW310-A Wheel Loader

| Basic information                       | 20211118                                  | Model                            |                        |
|-----------------------------------------|-------------------------------------------|----------------------------------|------------------------|
| Inspection date                         | 20211118<br>Wheel Loader                  | Model<br>Manufacturer            | ZW310-A<br>Hitachi     |
| Product category<br>Serial No.          | Wheel Loader<br>S58-06371                 | Manufacturer<br>Working hours    | Hitachi<br>32206 hours |
| Year of manufacture                     | 558-06371                                 | Engine No.                       | 32200 110015           |
| Price                                   |                                           | Engine No.                       |                        |
| Country                                 | Japan                                     | Yard Location                    | Sakura                 |
| Country                                 |                                           |                                  | σακυία                 |
| Dealer                                  | Hitachi Construction Machinery Japan Co., | Dealer                           |                        |
| Douioi                                  | Ltd.                                      |                                  |                        |
| Detail Information                      |                                           |                                  |                        |
| Job Status                              |                                           | Mileage (km)                     | 157183                 |
| Job Status<br>Type of Tire              | Normal                                    | License Plate                    | No                     |
| Documents                               | Normal<br>Not Existing                    | Cabin / Canopy                   | Cabin                  |
| Cabin Type                              | ROPS                                      | Power Transmission System        | Torque Converter       |
| Drive System                            | All Wheel Drive                           | Size of Tire                     | 26.5-25-24PR           |
| Bucket Attachment                       |                                           | Other                            | Air Conditioner        |
|                                         | Digging BK                                | Otner                            | All Conditioner        |
| Appearance                              |                                           |                                  |                        |
| Main Frame                              | Rusted / Corroded                         | Front Frame                      | Rusted / Corroded      |
| Counter Weight                          | Scratched                                 | Cabin                            | Glass: Broken          |
| Door                                    | Latch Malfunction                         |                                  |                        |
| Interior                                |                                           |                                  |                        |
| Cabin Interior                          | Good Condition                            | Seat                             | Torn                   |
| Console                                 | Malfunction                               | Air Conditioner                  | Good                   |
|                                         |                                           |                                  | 6000                   |
| Operation                               |                                           |                                  |                        |
| Engine                                  | Normal                                    | Exhaust Gas Color                | Normal                 |
| Traveling                               | Normal                                    | Transmission / Torque Converter  | Normal                 |
| Clutch                                  | Normal                                    | Front Attachment                 | Normal                 |
| Pump Device                             | Normal                                    | Steering                         | Normal                 |
| Break                                   | Malfunction                               | Side Break                       | Normal                 |
| Front & Pins                            |                                           |                                  |                        |
| Lift(Push)Arm                           | Normal                                    | Bellcrank                        | Normal                 |
| Wear: Front Pins &<br>Bushings          | Moderate / within Service Limit           | Wear: Bucket Pins & Bushings     | Moderate / within Se   |
| Wear: Center Pins                       | Moderate / within Service Limit           | Wear: Bucket Side Plate          | Moderate / within Se   |
| Wear: Bucket Lip                        | Moderate / within Service Limit           | Wear: Bucket Bottom Plate        | Excessive / Required   |
| Wear: Tooth / Cutting<br>Edges          | Moderate / within Service Limit           |                                  |                        |
| Undercarriage / Chassis /               | / Tires                                   |                                  |                        |
| Scratches: Tire (Front-<br>Right Wheel) | Moderate / within Service Limit           | Wear: Tire (Front-Right wheel)   | Moderate / within Se   |
| Scratches: Tire (Front-Left<br>Wheel)   | Moderate / within Service Limit           | Wear: Tire (Front-Left Wheel)    | Moderate / within Se   |
| Scratches: Tire (Rear-Right Wheel)      | Moderate / within Service Limit           | Wear: Tire (Rear-Right Wheel)    | Moderate / within Se   |
| Scratches: Tire (Rear-Left<br>Wheel)    | Moderate / within Service Limit           | Wear: Tire (Rear-Left Wheel)     | Moderate / within Se   |
| Oil Leak: Axle                          | No                                        | Oil Leak: Differential Gear Case | Moderate Oozing        |
| Oil / Water / Air Leakage               |                                           |                                  |                        |
|                                         |                                           |                                  | Nese                   |
| Oil Leak: Front Pipes                   | None                                      | Oil Leak: Lift Cylinder (Right)  | None                   |