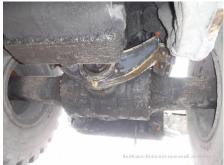

## Hitachi ZW310-A Wheel Loader

| Basic information                       | 20211118                                  | Model                            |                        |
|-----------------------------------------|-------------------------------------------|----------------------------------|------------------------|
| Inspection date                         | 20211118<br>Wheel Loader                  | Model<br>Manufacturer            | ZW310-A<br>Hitachi     |
| Product category<br>Serial No.          | Wheel Loader<br>S58-06371                 | Manufacturer<br>Working hours    | Hitachi<br>32206 hours |
| Year of manufacture                     | 558-06371                                 | Engine No.                       | 32200 110015           |
| Price                                   |                                           | Engine No.                       |                        |
| Country                                 | Japan                                     | Yard Location                    | Sakura                 |
| Country                                 |                                           |                                  | σακυία                 |
| Dealer                                  | Hitachi Construction Machinery Japan Co., | Dealer                           |                        |
| Douioi                                  | Ltd.                                      |                                  |                        |
| Detail Information                      |                                           |                                  |                        |
| Job Status                              |                                           | Mileage (km)                     | 157183                 |
| Job Status<br>Type of Tire              | Normal                                    | License Plate                    | No                     |
| Documents                               | Normal<br>Not Existing                    | Cabin / Canopy                   | Cabin                  |
| Cabin Type                              | ROPS                                      | Power Transmission System        | Torque Converter       |
| Drive System                            | All Wheel Drive                           | Size of Tire                     | 26.5-25-24PR           |
| Bucket Attachment                       |                                           | Other                            | Air Conditioner        |
|                                         | Digging BK                                | Otner                            | All Conditioner        |
| Appearance                              |                                           |                                  |                        |
| Main Frame                              | Rusted / Corroded                         | Front Frame                      | Rusted / Corroded      |
| Counter Weight                          | Scratched                                 | Cabin                            | Glass: Broken          |
| Door                                    | Latch Malfunction                         |                                  |                        |
| Interior                                |                                           |                                  |                        |
| Cabin Interior                          | Good Condition                            | Seat                             | Torn                   |
| Console                                 | Malfunction                               | Air Conditioner                  | Good                   |
|                                         |                                           |                                  | 6000                   |
| Operation                               |                                           |                                  |                        |
| Engine                                  | Normal                                    | Exhaust Gas Color                | Normal                 |
| Traveling                               | Normal                                    | Transmission / Torque Converter  | Normal                 |
| Clutch                                  | Normal                                    | Front Attachment                 | Normal                 |
| Pump Device                             | Normal                                    | Steering                         | Normal                 |
| Break                                   | Malfunction                               | Side Break                       | Normal                 |
| Front & Pins                            |                                           |                                  |                        |
| Lift(Push)Arm                           | Normal                                    | Bellcrank                        | Normal                 |
| Wear: Front Pins &<br>Bushings          | Moderate / within Service Limit           | Wear: Bucket Pins & Bushings     | Moderate / within Se   |
| Wear: Center Pins                       | Moderate / within Service Limit           | Wear: Bucket Side Plate          | Moderate / within Se   |
| Wear: Bucket Lip                        | Moderate / within Service Limit           | Wear: Bucket Bottom Plate        | Excessive / Required   |
| Wear: Tooth / Cutting<br>Edges          | Moderate / within Service Limit           |                                  |                        |
| Undercarriage / Chassis /               | / Tires                                   |                                  |                        |
| Scratches: Tire (Front-<br>Right Wheel) | Moderate / within Service Limit           | Wear: Tire (Front-Right wheel)   | Moderate / within Se   |
| Scratches: Tire (Front-Left<br>Wheel)   | Moderate / within Service Limit           | Wear: Tire (Front-Left Wheel)    | Moderate / within Se   |
| Scratches: Tire (Rear-Right Wheel)      | Moderate / within Service Limit           | Wear: Tire (Rear-Right Wheel)    | Moderate / within Se   |
| Scratches: Tire (Rear-Left<br>Wheel)    | Moderate / within Service Limit           | Wear: Tire (Rear-Left Wheel)     | Moderate / within Se   |
| Oil Leak: Axle                          | No                                        | Oil Leak: Differential Gear Case | Moderate Oozing        |
| Oil / Water / Air Leakage               |                                           |                                  |                        |
|                                         |                                           |                                  | Nese                   |
| Oil Leak: Front Pipes                   | None                                      | Oil Leak: Lift Cylinder (Right)  | None                   |

| Oil Leak: Steering Cylinder     | None            | Oil Leak: Engine                | None                 |
|---------------------------------|-----------------|---------------------------------|----------------------|
| Oil Leak: Oil Cooler            | None            | Leak: Radiator                  | None                 |
| Leak: Cooling Pipes             | None            | Oil Leak: Fuel System           | None                 |
| Compressor                      | Normal          | Oil Leak: Control Valve         | None                 |
| Oil Leak: Low Pressure<br>Pipes | None            | Oil Leak: High Pressure Pipes   | None                 |
| Oil Leak: Pilot Pipes           | None            | Oil Leak: Pilot Valve           | None                 |
| Oil Leak: Pump Device           | Moderate Oozing | Oil Leak: Transmission / Torcon | Moderate Oozing      |
| Overall Rating                  |                 |                                 |                      |
| Appearance Evaluation           | Poor            | Rust / Corrosion                | Moderate / within Se |
| Overall Rating                  | Usable          |                                 |                      |