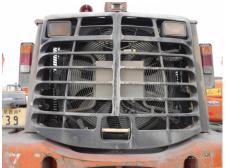

・アワーメーターより「使用可能」判断。

Special Notes

- ・ブレーキペダル及びインチングペダル、作動・踏込むと錆?の影響で元に戻って来ない(一回一回手で戻され
- ・走行前進時、3速までしかいれていないのに、すぐに4速表示になる(モニター部の不良?、トランスミッシ

・ラジエター前カバーロック不良、エンジンカバー変形。