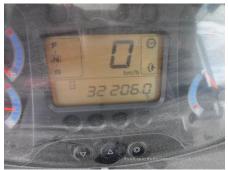

## Hitachi ZW310-A Wheel Loader

| Basic information                       | 20211118                                  | Model                            |                        |
|-----------------------------------------|-------------------------------------------|----------------------------------|------------------------|
| Inspection date                         | 20211118<br>Wheel Loader                  | Model<br>Manufacturer            | ZW310-A<br>Hitachi     |
| Product category<br>Serial No.          | Wheel Loader<br>S58-06371                 | Manufacturer<br>Working hours    | Hitachi<br>32206 hours |
| Year of manufacture                     | 558-06371                                 | Engine No.                       | 32200 110015           |
| Price                                   |                                           | Engine No.                       |                        |
| Country                                 | Japan                                     | Yard Location                    | Sakura                 |
| Country                                 |                                           |                                  | σακυία                 |
| Dealer                                  | Hitachi Construction Machinery Japan Co., | Dealer                           |                        |
| Douioi                                  | Ltd.                                      |                                  |                        |
| Detail Information                      |                                           |                                  |                        |
| Job Status                              |                                           | Mileage (km)                     | 157183                 |
| Job Status<br>Type of Tire              | Normal                                    | License Plate                    | No                     |
| Documents                               | Normal<br>Not Existing                    | Cabin / Canopy                   | Cabin                  |
| Cabin Type                              | ROPS                                      | Power Transmission System        | Torque Converter       |
| Drive System                            | All Wheel Drive                           | Size of Tire                     | 26.5-25-24PR           |
| Bucket Attachment                       |                                           | Other                            | Air Conditioner        |
|                                         | Digging BK                                | Otner                            | All Conditioner        |
| Appearance                              |                                           |                                  |                        |
| Main Frame                              | Rusted / Corroded                         | Front Frame                      | Rusted / Corroded      |
| Counter Weight                          | Scratched                                 | Cabin                            | Glass: Broken          |
| Door                                    | Latch Malfunction                         |                                  |                        |
| Interior                                |                                           |                                  |                        |
| Cabin Interior                          | Good Condition                            | Seat                             | Torn                   |
| Console                                 | Malfunction                               | Air Conditioner                  | Good                   |
|                                         |                                           |                                  | 6000                   |
| Operation                               |                                           |                                  |                        |
| Engine                                  | Normal                                    | Exhaust Gas Color                | Normal                 |
| Traveling                               | Normal                                    | Transmission / Torque Converter  | Normal                 |
| Clutch                                  | Normal                                    | Front Attachment                 | Normal                 |
| Pump Device                             | Normal                                    | Steering                         | Normal                 |
| Break                                   | Malfunction                               | Side Break                       | Normal                 |
| Front & Pins                            |                                           |                                  |                        |
| Lift(Push)Arm                           | Normal                                    | Bellcrank                        | Normal                 |
| Wear: Front Pins &<br>Bushings          | Moderate / within Service Limit           | Wear: Bucket Pins & Bushings     | Moderate / within Se   |
| Wear: Center Pins                       | Moderate / within Service Limit           | Wear: Bucket Side Plate          | Moderate / within Se   |
| Wear: Bucket Lip                        | Moderate / within Service Limit           | Wear: Bucket Bottom Plate        | Excessive / Required   |
| Wear: Tooth / Cutting<br>Edges          | Moderate / within Service Limit           |                                  |                        |
| Undercarriage / Chassis /               | / Tires                                   |                                  |                        |
| Scratches: Tire (Front-<br>Right Wheel) | Moderate / within Service Limit           | Wear: Tire (Front-Right wheel)   | Moderate / within Se   |
| Scratches: Tire (Front-Left<br>Wheel)   | Moderate / within Service Limit           | Wear: Tire (Front-Left Wheel)    | Moderate / within Se   |
| Scratches: Tire (Rear-Right Wheel)      | Moderate / within Service Limit           | Wear: Tire (Rear-Right Wheel)    | Moderate / within Se   |
| Scratches: Tire (Rear-Left<br>Wheel)    | Moderate / within Service Limit           | Wear: Tire (Rear-Left Wheel)     | Moderate / within Se   |
| Oil Leak: Axle                          | No                                        | Oil Leak: Differential Gear Case | Moderate Oozing        |
| Oil / Water / Air Leakage               |                                           |                                  |                        |
|                                         |                                           |                                  | Nese                   |
| Oil Leak: Front Pipes                   | None                                      | Oil Leak: Lift Cylinder (Right)  | None                   |

・アワーメーターより「使用可能」判断。

Special Notes

- ・ブレーキペダル及びインチングペダル、作動・踏込むと錆?の影響で元に戻って来ない(一回一回手で戻され
- ・走行前進時、3速までしかいれていないのに、すぐに4速表示になる(モニター部の不良?、トランスミッシ

・ラジエター前カバーロック不良、エンジンカバー変形。