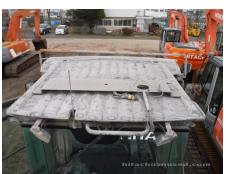

## Hitachi ZW310-A Wheel Loader

| Basic information                       | 20211118                                  | Model                            |                        |
|-----------------------------------------|-------------------------------------------|----------------------------------|------------------------|
| Inspection date                         | 20211118<br>Wheel Loader                  | Model<br>Manufacturer            | ZW310-A<br>Hitachi     |
| Product category<br>Serial No.          | Wheel Loader<br>S58-06371                 | Manufacturer<br>Working hours    | Hitachi<br>32206 hours |
| Year of manufacture                     | 558-06371                                 | Engine No.                       | 32200 110015           |
| Price                                   |                                           | Engine No.                       |                        |
| Country                                 | Japan                                     | Yard Location                    | Sakura                 |
| Country                                 |                                           |                                  | σακυία                 |
| Dealer                                  | Hitachi Construction Machinery Japan Co., | Dealer                           |                        |
| Douioi                                  | Ltd.                                      |                                  |                        |
| Detail Information                      |                                           |                                  |                        |
| Job Status                              |                                           | Mileage (km)                     | 157183                 |
| Job Status<br>Type of Tire              | Normal                                    | License Plate                    | No                     |
| Documents                               | Normal<br>Not Existing                    | Cabin / Canopy                   | Cabin                  |
| Cabin Type                              | ROPS                                      | Power Transmission System        | Torque Converter       |
| Drive System                            | All Wheel Drive                           | Size of Tire                     | 26.5-25-24PR           |
| Bucket Attachment                       |                                           | Other                            | Air Conditioner        |
|                                         | Digging BK                                | Otner                            | All Conditioner        |
| Appearance                              |                                           |                                  |                        |
| Main Frame                              | Rusted / Corroded                         | Front Frame                      | Rusted / Corroded      |
| Counter Weight                          | Scratched                                 | Cabin                            | Glass: Broken          |
| Door                                    | Latch Malfunction                         |                                  |                        |
| Interior                                |                                           |                                  |                        |
| Cabin Interior                          | Good Condition                            | Seat                             | Torn                   |
| Console                                 | Malfunction                               | Air Conditioner                  | Good                   |
|                                         |                                           |                                  | 6000                   |
| Operation                               |                                           |                                  |                        |
| Engine                                  | Normal                                    | Exhaust Gas Color                | Normal                 |
| Traveling                               | Normal                                    | Transmission / Torque Converter  | Normal                 |
| Clutch                                  | Normal                                    | Front Attachment                 | Normal                 |
| Pump Device                             | Normal                                    | Steering                         | Normal                 |
| Break                                   | Malfunction                               | Side Break                       | Normal                 |
| Front & Pins                            |                                           |                                  |                        |
| Lift(Push)Arm                           | Normal                                    | Bellcrank                        | Normal                 |
| Wear: Front Pins &<br>Bushings          | Moderate / within Service Limit           | Wear: Bucket Pins & Bushings     | Moderate / within Se   |
| Wear: Center Pins                       | Moderate / within Service Limit           | Wear: Bucket Side Plate          | Moderate / within Se   |
| Wear: Bucket Lip                        | Moderate / within Service Limit           | Wear: Bucket Bottom Plate        | Excessive / Required   |
| Wear: Tooth / Cutting<br>Edges          | Moderate / within Service Limit           |                                  |                        |
| Undercarriage / Chassis /               | / Tires                                   |                                  |                        |
| Scratches: Tire (Front-<br>Right Wheel) | Moderate / within Service Limit           | Wear: Tire (Front-Right wheel)   | Moderate / within Se   |
| Scratches: Tire (Front-Left<br>Wheel)   | Moderate / within Service Limit           | Wear: Tire (Front-Left Wheel)    | Moderate / within Se   |
| Scratches: Tire (Rear-Right Wheel)      | Moderate / within Service Limit           | Wear: Tire (Rear-Right Wheel)    | Moderate / within Se   |
| Scratches: Tire (Rear-Left<br>Wheel)    | Moderate / within Service Limit           | Wear: Tire (Rear-Left Wheel)     | Moderate / within Se   |
| Oil Leak: Axle                          | No                                        | Oil Leak: Differential Gear Case | Moderate Oozing        |
| Oil / Water / Air Leakage               |                                           |                                  |                        |
|                                         |                                           |                                  | Nese                   |
| Oil Leak: Front Pipes                   | None                                      | Oil Leak: Lift Cylinder (Right)  | None                   |