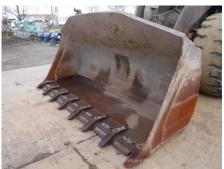

## Hitachi ZW310-A Wheel Loader

| Basic information                       | 20211118                                  | Model                            |                        |
|-----------------------------------------|-------------------------------------------|----------------------------------|------------------------|
| Inspection date                         | 20211118<br>Wheel Loader                  | Model<br>Manufacturer            | ZW310-A<br>Hitachi     |
| Product category<br>Serial No.          | Wheel Loader<br>S58-06371                 | Manufacturer<br>Working hours    | Hitachi<br>32206 hours |
| Year of manufacture                     | 558-06371                                 | Engine No.                       | 32200 110015           |
| Price                                   |                                           | Engine No.                       |                        |
| Country                                 | Japan                                     | Yard Location                    | Sakura                 |
| Country                                 |                                           |                                  | σακυία                 |
| Dealer                                  | Hitachi Construction Machinery Japan Co., | Dealer                           |                        |
| Douioi                                  | Ltd.                                      |                                  |                        |
| Detail Information                      |                                           |                                  |                        |
| Job Status                              |                                           | Mileage (km)                     | 157183                 |
| Job Status<br>Type of Tire              | Normal                                    | License Plate                    | No                     |
| Documents                               | Normal<br>Not Existing                    | Cabin / Canopy                   | Cabin                  |
| Cabin Type                              | ROPS                                      | Power Transmission System        | Torque Converter       |
| Drive System                            | All Wheel Drive                           | Size of Tire                     | 26.5-25-24PR           |
| Bucket Attachment                       |                                           | Other                            | Air Conditioner        |
|                                         | Digging BK                                | Otner                            | All Conditioner        |
| Appearance                              |                                           |                                  |                        |
| Main Frame                              | Rusted / Corroded                         | Front Frame                      | Rusted / Corroded      |
| Counter Weight                          | Scratched                                 | Cabin                            | Glass: Broken          |
| Door                                    | Latch Malfunction                         |                                  |                        |
| Interior                                |                                           |                                  |                        |
| Cabin Interior                          | Good Condition                            | Seat                             | Torn                   |
| Console                                 | Malfunction                               | Air Conditioner                  | Good                   |
|                                         |                                           |                                  | 6000                   |
| Operation                               |                                           |                                  |                        |
| Engine                                  | Normal                                    | Exhaust Gas Color                | Normal                 |
| Traveling                               | Normal                                    | Transmission / Torque Converter  | Normal                 |
| Clutch                                  | Normal                                    | Front Attachment                 | Normal                 |
| Pump Device                             | Normal                                    | Steering                         | Normal                 |
| Break                                   | Malfunction                               | Side Break                       | Normal                 |
| Front & Pins                            |                                           |                                  |                        |
| Lift(Push)Arm                           | Normal                                    | Bellcrank                        | Normal                 |
| Wear: Front Pins &<br>Bushings          | Moderate / within Service Limit           | Wear: Bucket Pins & Bushings     | Moderate / within Se   |
| Wear: Center Pins                       | Moderate / within Service Limit           | Wear: Bucket Side Plate          | Moderate / within Se   |
| Wear: Bucket Lip                        | Moderate / within Service Limit           | Wear: Bucket Bottom Plate        | Excessive / Required   |
| Wear: Tooth / Cutting<br>Edges          | Moderate / within Service Limit           |                                  |                        |
| Undercarriage / Chassis /               | / Tires                                   |                                  |                        |
| Scratches: Tire (Front-<br>Right Wheel) | Moderate / within Service Limit           | Wear: Tire (Front-Right wheel)   | Moderate / within Se   |
| Scratches: Tire (Front-Left<br>Wheel)   | Moderate / within Service Limit           | Wear: Tire (Front-Left Wheel)    | Moderate / within Se   |
| Scratches: Tire (Rear-Right Wheel)      | Moderate / within Service Limit           | Wear: Tire (Rear-Right Wheel)    | Moderate / within Se   |
| Scratches: Tire (Rear-Left<br>Wheel)    | Moderate / within Service Limit           | Wear: Tire (Rear-Left Wheel)     | Moderate / within Se   |
| Oil Leak: Axle                          | No                                        | Oil Leak: Differential Gear Case | Moderate Oozing        |
| Oil / Water / Air Leakage               |                                           |                                  |                        |
|                                         |                                           |                                  | Nese                   |
| Oil Leak: Front Pipes                   | None                                      | Oil Leak: Lift Cylinder (Right)  | None                   |