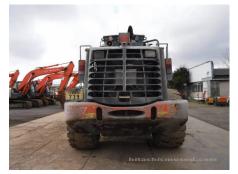

## Hitachi ZW310-A Wheel Loader

| Basic information                       | 20211118                                  | Model                            |                        |
|-----------------------------------------|-------------------------------------------|----------------------------------|------------------------|
| Inspection date                         | 20211118<br>Wheel Loader                  | Model<br>Manufacturer            | ZW310-A<br>Hitachi     |
| Product category<br>Serial No.          | Wheel Loader<br>S58-06371                 | Manufacturer<br>Working hours    | Hitachi<br>32206 hours |
| Year of manufacture                     | 558-06371                                 | Engine No.                       | 32200 110015           |
| Price                                   |                                           | Engine No.                       |                        |
| Country                                 | Japan                                     | Yard Location                    | Sakura                 |
| Country                                 |                                           |                                  | σακυία                 |
| Dealer                                  | Hitachi Construction Machinery Japan Co., | Dealer                           |                        |
| Douioi                                  | Ltd.                                      |                                  |                        |
| Detail Information                      |                                           |                                  |                        |
| Job Status                              |                                           | Mileage (km)                     | 157183                 |
| Job Status<br>Type of Tire              | Normal                                    | License Plate                    | No                     |
| Documents                               | Normal<br>Not Existing                    | Cabin / Canopy                   | Cabin                  |
| Cabin Type                              | ROPS                                      | Power Transmission System        | Torque Converter       |
| Drive System                            | All Wheel Drive                           | Size of Tire                     | 26.5-25-24PR           |
| Bucket Attachment                       |                                           | Other                            | Air Conditioner        |
|                                         | Digging BK                                | Otner                            | All Conditioner        |
| Appearance                              |                                           |                                  |                        |
| Main Frame                              | Rusted / Corroded                         | Front Frame                      | Rusted / Corroded      |
| Counter Weight                          | Scratched                                 | Cabin                            | Glass: Broken          |
| Door                                    | Latch Malfunction                         |                                  |                        |
| Interior                                |                                           |                                  |                        |
| Cabin Interior                          | Good Condition                            | Seat                             | Torn                   |
| Console                                 | Malfunction                               | Air Conditioner                  | Good                   |
|                                         |                                           |                                  | 6000                   |
| Operation                               |                                           |                                  |                        |
| Engine                                  | Normal                                    | Exhaust Gas Color                | Normal                 |
| Traveling                               | Normal                                    | Transmission / Torque Converter  | Normal                 |
| Clutch                                  | Normal                                    | Front Attachment                 | Normal                 |
| Pump Device                             | Normal                                    | Steering                         | Normal                 |
| Break                                   | Malfunction                               | Side Break                       | Normal                 |
| Front & Pins                            |                                           |                                  |                        |
| Lift(Push)Arm                           | Normal                                    | Bellcrank                        | Normal                 |
| Wear: Front Pins &<br>Bushings          | Moderate / within Service Limit           | Wear: Bucket Pins & Bushings     | Moderate / within Se   |
| Wear: Center Pins                       | Moderate / within Service Limit           | Wear: Bucket Side Plate          | Moderate / within Se   |
| Wear: Bucket Lip                        | Moderate / within Service Limit           | Wear: Bucket Bottom Plate        | Excessive / Required   |
| Wear: Tooth / Cutting<br>Edges          | Moderate / within Service Limit           |                                  |                        |
| Undercarriage / Chassis /               | / Tires                                   |                                  |                        |
| Scratches: Tire (Front-<br>Right Wheel) | Moderate / within Service Limit           | Wear: Tire (Front-Right wheel)   | Moderate / within Se   |
| Scratches: Tire (Front-Left<br>Wheel)   | Moderate / within Service Limit           | Wear: Tire (Front-Left Wheel)    | Moderate / within Se   |
| Scratches: Tire (Rear-Right Wheel)      | Moderate / within Service Limit           | Wear: Tire (Rear-Right Wheel)    | Moderate / within Se   |
| Scratches: Tire (Rear-Left<br>Wheel)    | Moderate / within Service Limit           | Wear: Tire (Rear-Left Wheel)     | Moderate / within Se   |
| Oil Leak: Axle                          | No                                        | Oil Leak: Differential Gear Case | Moderate Oozing        |
| Oil / Water / Air Leakage               |                                           |                                  |                        |
|                                         |                                           |                                  | Nese                   |
| Oil Leak: Front Pipes                   | None                                      | Oil Leak: Lift Cylinder (Right)  | None                   |