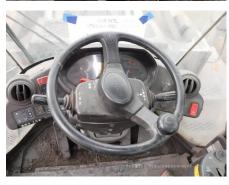

## Hitachi ZW310-A Wheel Loader

| Basic information                       | 20211118                                  | Model                            |                        |
|-----------------------------------------|-------------------------------------------|----------------------------------|------------------------|
| Inspection date                         | 20211118<br>Wheel Loader                  | Model<br>Manufacturer            | ZW310-A<br>Hitachi     |
| Product category<br>Serial No.          | Wheel Loader<br>S58-06371                 | Manufacturer<br>Working hours    | Hitachi<br>32206 hours |
| Year of manufacture                     | 558-06371                                 | Engine No.                       | 32200 110015           |
| Price                                   |                                           | Engine No.                       |                        |
| Country                                 | Japan                                     | Yard Location                    | Sakura                 |
| Country                                 |                                           |                                  | σακυία                 |
| Dealer                                  | Hitachi Construction Machinery Japan Co., | Dealer                           |                        |
| Douioi                                  | Ltd.                                      |                                  |                        |
| Detail Information                      |                                           |                                  |                        |
| Job Status                              |                                           | Mileage (km)                     | 157183                 |
| Job Status<br>Type of Tire              | Normal                                    | License Plate                    | No                     |
| Documents                               | Normal<br>Not Existing                    | Cabin / Canopy                   | Cabin                  |
| Cabin Type                              | ROPS                                      | Power Transmission System        | Torque Converter       |
| Drive System                            | All Wheel Drive                           | Size of Tire                     | 26.5-25-24PR           |
| Bucket Attachment                       |                                           | Other                            | Air Conditioner        |
|                                         | Digging BK                                | Otner                            | All Conditioner        |
| Appearance                              |                                           |                                  |                        |
| Main Frame                              | Rusted / Corroded                         | Front Frame                      | Rusted / Corroded      |
| Counter Weight                          | Scratched                                 | Cabin                            | Glass: Broken          |
| Door                                    | Latch Malfunction                         |                                  |                        |
| Interior                                |                                           |                                  |                        |
| Cabin Interior                          | Good Condition                            | Seat                             | Torn                   |
| Console                                 | Malfunction                               | Air Conditioner                  | Good                   |
|                                         |                                           |                                  | 6000                   |
| Operation                               |                                           |                                  |                        |
| Engine                                  | Normal                                    | Exhaust Gas Color                | Normal                 |
| Traveling                               | Normal                                    | Transmission / Torque Converter  | Normal                 |
| Clutch                                  | Normal                                    | Front Attachment                 | Normal                 |
| Pump Device                             | Normal                                    | Steering                         | Normal                 |
| Break                                   | Malfunction                               | Side Break                       | Normal                 |
| Front & Pins                            |                                           |                                  |                        |
| Lift(Push)Arm                           | Normal                                    | Bellcrank                        | Normal                 |
| Wear: Front Pins &<br>Bushings          | Moderate / within Service Limit           | Wear: Bucket Pins & Bushings     | Moderate / within Se   |
| Wear: Center Pins                       | Moderate / within Service Limit           | Wear: Bucket Side Plate          | Moderate / within Se   |
| Wear: Bucket Lip                        | Moderate / within Service Limit           | Wear: Bucket Bottom Plate        | Excessive / Required   |
| Wear: Tooth / Cutting<br>Edges          | Moderate / within Service Limit           |                                  |                        |
| Undercarriage / Chassis /               | / Tires                                   |                                  |                        |
| Scratches: Tire (Front-<br>Right Wheel) | Moderate / within Service Limit           | Wear: Tire (Front-Right wheel)   | Moderate / within Se   |
| Scratches: Tire (Front-Left<br>Wheel)   | Moderate / within Service Limit           | Wear: Tire (Front-Left Wheel)    | Moderate / within Se   |
| Scratches: Tire (Rear-Right Wheel)      | Moderate / within Service Limit           | Wear: Tire (Rear-Right Wheel)    | Moderate / within Se   |
| Scratches: Tire (Rear-Left<br>Wheel)    | Moderate / within Service Limit           | Wear: Tire (Rear-Left Wheel)     | Moderate / within Se   |
| Oil Leak: Axle                          | No                                        | Oil Leak: Differential Gear Case | Moderate Oozing        |
| Oil / Water / Air Leakage               |                                           |                                  |                        |
|                                         |                                           |                                  | Nese                   |
| Oil Leak: Front Pipes                   | None                                      | Oil Leak: Lift Cylinder (Right)  | None                   |

・アワーメーターより「使用可能」判断。

Special Notes

- ・ブレーキペダル及びインチングペダル、作動・踏込むと錆?の影響で元に戻って来ない(一回一回手で戻され
- ・走行前進時、3速までしかいれていないのに、すぐに4速表示になる(モニター部の不良?、トランスミッシ

・ラジエター前カバーロック不良、エンジンカバー変形。