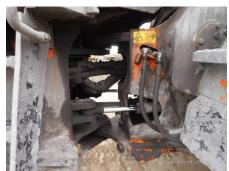

| Oil Leak: Steering Cylinder     | None            | Oil Leak: Engine                | None                 |
|---------------------------------|-----------------|---------------------------------|----------------------|
| Oil Leak: Oil Cooler            | None            | Leak: Radiator                  | None                 |
| Leak: Cooling Pipes             | None            | Oil Leak: Fuel System           | None                 |
| Compressor                      | Normal          | Oil Leak: Control Valve         | None                 |
| Oil Leak: Low Pressure<br>Pipes | None            | Oil Leak: High Pressure Pipes   | None                 |
| Oil Leak: Pilot Pipes           | None            | Oil Leak: Pilot Valve           | None                 |
| Oil Leak: Pump Device           | Moderate Oozing | Oil Leak: Transmission / Torcon | Moderate Oozing      |
| Overall Rating                  |                 |                                 |                      |
| Appearance Evaluation           | Poor            | Rust / Corrosion                | Moderate / within Se |
| Overall Rating                  | Usable          |                                 |                      |