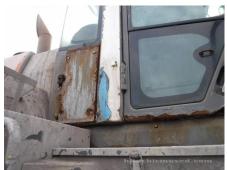

## Hitachi ZW310-A Wheel Loader

| Basic information                       | 20211118                                  | Model                            |                        |
|-----------------------------------------|-------------------------------------------|----------------------------------|------------------------|
| Inspection date                         | 20211118<br>Wheel Loader                  | Model<br>Manufacturer            | ZW310-A<br>Hitachi     |
| Product category<br>Serial No.          | Wheel Loader<br>S58-06371                 | Manufacturer<br>Working hours    | Hitachi<br>32206 hours |
| Year of manufacture                     | 558-06371                                 | Engine No.                       | 32200 110015           |
| Price                                   |                                           | Engine No.                       |                        |
| Country                                 | Japan                                     | Yard Location                    | Sakura                 |
| Country                                 |                                           |                                  | σακυία                 |
| Dealer                                  | Hitachi Construction Machinery Japan Co., | Dealer                           |                        |
| Douioi                                  | Ltd.                                      |                                  |                        |
| Detail Information                      |                                           |                                  |                        |
| Job Status                              |                                           | Mileage (km)                     | 157183                 |
| Job Status<br>Type of Tire              | Normal                                    | License Plate                    | No                     |
| Documents                               | Normal<br>Not Existing                    | Cabin / Canopy                   | Cabin                  |
| Cabin Type                              | ROPS                                      | Power Transmission System        | Torque Converter       |
| Drive System                            | All Wheel Drive                           | Size of Tire                     | 26.5-25-24PR           |
| Bucket Attachment                       |                                           | Other                            | Air Conditioner        |
|                                         | Digging BK                                | Otner                            | All Conditioner        |
| Appearance                              |                                           |                                  |                        |
| Main Frame                              | Rusted / Corroded                         | Front Frame                      | Rusted / Corroded      |
| Counter Weight                          | Scratched                                 | Cabin                            | Glass: Broken          |
| Door                                    | Latch Malfunction                         |                                  |                        |
| Interior                                |                                           |                                  |                        |
| Cabin Interior                          | Good Condition                            | Seat                             | Torn                   |
| Console                                 | Malfunction                               | Air Conditioner                  | Good                   |
|                                         |                                           |                                  | 6000                   |
| Operation                               |                                           |                                  |                        |
| Engine                                  | Normal                                    | Exhaust Gas Color                | Normal                 |
| Traveling                               | Normal                                    | Transmission / Torque Converter  | Normal                 |
| Clutch                                  | Normal                                    | Front Attachment                 | Normal                 |
| Pump Device                             | Normal                                    | Steering                         | Normal                 |
| Break                                   | Malfunction                               | Side Break                       | Normal                 |
| Front & Pins                            |                                           |                                  |                        |
| Lift(Push)Arm                           | Normal                                    | Bellcrank                        | Normal                 |
| Wear: Front Pins &<br>Bushings          | Moderate / within Service Limit           | Wear: Bucket Pins & Bushings     | Moderate / within Se   |
| Wear: Center Pins                       | Moderate / within Service Limit           | Wear: Bucket Side Plate          | Moderate / within Se   |
| Wear: Bucket Lip                        | Moderate / within Service Limit           | Wear: Bucket Bottom Plate        | Excessive / Required   |
| Wear: Tooth / Cutting<br>Edges          | Moderate / within Service Limit           |                                  |                        |
| Undercarriage / Chassis /               | / Tires                                   |                                  |                        |
| Scratches: Tire (Front-<br>Right Wheel) | Moderate / within Service Limit           | Wear: Tire (Front-Right wheel)   | Moderate / within Se   |
| Scratches: Tire (Front-Left<br>Wheel)   | Moderate / within Service Limit           | Wear: Tire (Front-Left Wheel)    | Moderate / within Se   |
| Scratches: Tire (Rear-Right Wheel)      | Moderate / within Service Limit           | Wear: Tire (Rear-Right Wheel)    | Moderate / within Se   |
| Scratches: Tire (Rear-Left<br>Wheel)    | Moderate / within Service Limit           | Wear: Tire (Rear-Left Wheel)     | Moderate / within Se   |
| Oil Leak: Axle                          | No                                        | Oil Leak: Differential Gear Case | Moderate Oozing        |
| Oil / Water / Air Leakage               |                                           |                                  |                        |
|                                         |                                           |                                  | Nese                   |
| Oil Leak: Front Pipes                   | None                                      | Oil Leak: Lift Cylinder (Right)  | None                   |