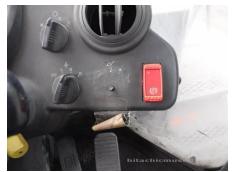

## Hitachi ZW310-A Wheel Loader

| Basic information                       | 20211118                                  | Model                            |                        |
|-----------------------------------------|-------------------------------------------|----------------------------------|------------------------|
| Inspection date                         | 20211118<br>Wheel Loader                  | Model<br>Manufacturer            | ZW310-A<br>Hitachi     |
| Product category<br>Serial No.          | Wheel Loader<br>S58-06371                 | Manufacturer<br>Working hours    | Hitachi<br>32206 hours |
| Year of manufacture                     | 558-06371                                 | Engine No.                       | 32200 110015           |
| Price                                   |                                           | Engine No.                       |                        |
| Country                                 | Japan                                     | Yard Location                    | Sakura                 |
| Country                                 |                                           |                                  | σακυία                 |
| Dealer                                  | Hitachi Construction Machinery Japan Co., | Dealer                           |                        |
| Douioi                                  | Ltd.                                      |                                  |                        |
| Detail Information                      |                                           |                                  |                        |
| Job Status                              |                                           | Mileage (km)                     | 157183                 |
| Job Status<br>Type of Tire              | Normal                                    | License Plate                    | No                     |
| Documents                               | Normal<br>Not Existing                    | Cabin / Canopy                   | Cabin                  |
| Cabin Type                              | ROPS                                      | Power Transmission System        | Torque Converter       |
| Drive System                            | All Wheel Drive                           | Size of Tire                     | 26.5-25-24PR           |
| Bucket Attachment                       |                                           | Other                            | Air Conditioner        |
|                                         | Digging BK                                | Otner                            | All Conditioner        |
| Appearance                              |                                           |                                  |                        |
| Main Frame                              | Rusted / Corroded                         | Front Frame                      | Rusted / Corroded      |
| Counter Weight                          | Scratched                                 | Cabin                            | Glass: Broken          |
| Door                                    | Latch Malfunction                         |                                  |                        |
| Interior                                |                                           |                                  |                        |
| Cabin Interior                          | Good Condition                            | Seat                             | Torn                   |
| Console                                 | Malfunction                               | Air Conditioner                  | Good                   |
|                                         |                                           |                                  | 6000                   |
| Operation                               |                                           |                                  |                        |
| Engine                                  | Normal                                    | Exhaust Gas Color                | Normal                 |
| Traveling                               | Normal                                    | Transmission / Torque Converter  | Normal                 |
| Clutch                                  | Normal                                    | Front Attachment                 | Normal                 |
| Pump Device                             | Normal                                    | Steering                         | Normal                 |
| Break                                   | Malfunction                               | Side Break                       | Normal                 |
| Front & Pins                            |                                           |                                  |                        |
| Lift(Push)Arm                           | Normal                                    | Bellcrank                        | Normal                 |
| Wear: Front Pins &<br>Bushings          | Moderate / within Service Limit           | Wear: Bucket Pins & Bushings     | Moderate / within Se   |
| Wear: Center Pins                       | Moderate / within Service Limit           | Wear: Bucket Side Plate          | Moderate / within Se   |
| Wear: Bucket Lip                        | Moderate / within Service Limit           | Wear: Bucket Bottom Plate        | Excessive / Required   |
| Wear: Tooth / Cutting<br>Edges          | Moderate / within Service Limit           |                                  |                        |
| Undercarriage / Chassis /               | / Tires                                   |                                  |                        |
| Scratches: Tire (Front-<br>Right Wheel) | Moderate / within Service Limit           | Wear: Tire (Front-Right wheel)   | Moderate / within Se   |
| Scratches: Tire (Front-Left<br>Wheel)   | Moderate / within Service Limit           | Wear: Tire (Front-Left Wheel)    | Moderate / within Se   |
| Scratches: Tire (Rear-Right Wheel)      | Moderate / within Service Limit           | Wear: Tire (Rear-Right Wheel)    | Moderate / within Se   |
| Scratches: Tire (Rear-Left<br>Wheel)    | Moderate / within Service Limit           | Wear: Tire (Rear-Left Wheel)     | Moderate / within Se   |
| Oil Leak: Axle                          | No                                        | Oil Leak: Differential Gear Case | Moderate Oozing        |
| Oil / Water / Air Leakage               |                                           |                                  |                        |
|                                         |                                           |                                  | Nese                   |
| Oil Leak: Front Pipes                   | None                                      | Oil Leak: Lift Cylinder (Right)  | None                   |

・アワーメーターより「使用可能」判断。

Special Notes

- ・ブレーキペダル及びインチングペダル、作動・踏込むと錆?の影響で元に戻って来ない(一回一回手で戻され
- ・走行前進時、3速までしかいれていないのに、すぐに4速表示になる(モニター部の不良?、トランスミッシ

・ラジエター前カバーロック不良、エンジンカバー変形。