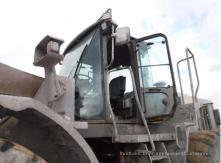

## Hitachi ZW310-A Wheel Loader

| Basic information                       | 20211118                                  | Model                            |                        |
|-----------------------------------------|-------------------------------------------|----------------------------------|------------------------|
| Inspection date                         | 20211118<br>Wheel Loader                  | Model<br>Manufacturer            | ZW310-A<br>Hitachi     |
| Product category<br>Serial No.          | Wheel Loader<br>S58-06371                 | Manufacturer<br>Working hours    | Hitachi<br>32206 hours |
| Year of manufacture                     | 558-06371                                 | Engine No.                       | 32200 110015           |
| Price                                   |                                           | Engine No.                       |                        |
| Country                                 | Japan                                     | Yard Location                    | Sakura                 |
| Country                                 |                                           |                                  | σακυία                 |
| Dealer                                  | Hitachi Construction Machinery Japan Co., | Dealer                           |                        |
| Douioi                                  | Ltd.                                      |                                  |                        |
| Detail Information                      |                                           |                                  |                        |
| Job Status                              |                                           | Mileage (km)                     | 157183                 |
| Job Status<br>Type of Tire              | Normal                                    | License Plate                    | No                     |
| Documents                               | Normal<br>Not Existing                    | Cabin / Canopy                   | Cabin                  |
| Cabin Type                              | ROPS                                      | Power Transmission System        | Torque Converter       |
| Drive System                            | All Wheel Drive                           | Size of Tire                     | 26.5-25-24PR           |
| Bucket Attachment                       |                                           | Other                            | Air Conditioner        |
|                                         | Digging BK                                | Otner                            | All Conditioner        |
| Appearance                              |                                           |                                  |                        |
| Main Frame                              | Rusted / Corroded                         | Front Frame                      | Rusted / Corroded      |
| Counter Weight                          | Scratched                                 | Cabin                            | Glass: Broken          |
| Door                                    | Latch Malfunction                         |                                  |                        |
| Interior                                |                                           |                                  |                        |
| Cabin Interior                          | Good Condition                            | Seat                             | Torn                   |
| Console                                 | Malfunction                               | Air Conditioner                  | Good                   |
|                                         |                                           |                                  | 6000                   |
| Operation                               |                                           |                                  |                        |
| Engine                                  | Normal                                    | Exhaust Gas Color                | Normal                 |
| Traveling                               | Normal                                    | Transmission / Torque Converter  | Normal                 |
| Clutch                                  | Normal                                    | Front Attachment                 | Normal                 |
| Pump Device                             | Normal                                    | Steering                         | Normal                 |
| Break                                   | Malfunction                               | Side Break                       | Normal                 |
| Front & Pins                            |                                           |                                  |                        |
| Lift(Push)Arm                           | Normal                                    | Bellcrank                        | Normal                 |
| Wear: Front Pins &<br>Bushings          | Moderate / within Service Limit           | Wear: Bucket Pins & Bushings     | Moderate / within Se   |
| Wear: Center Pins                       | Moderate / within Service Limit           | Wear: Bucket Side Plate          | Moderate / within Se   |
| Wear: Bucket Lip                        | Moderate / within Service Limit           | Wear: Bucket Bottom Plate        | Excessive / Required   |
| Wear: Tooth / Cutting<br>Edges          | Moderate / within Service Limit           |                                  |                        |
| Undercarriage / Chassis /               | / Tires                                   |                                  |                        |
| Scratches: Tire (Front-<br>Right Wheel) | Moderate / within Service Limit           | Wear: Tire (Front-Right wheel)   | Moderate / within Se   |
| Scratches: Tire (Front-Left<br>Wheel)   | Moderate / within Service Limit           | Wear: Tire (Front-Left Wheel)    | Moderate / within Se   |
| Scratches: Tire (Rear-Right Wheel)      | Moderate / within Service Limit           | Wear: Tire (Rear-Right Wheel)    | Moderate / within Se   |
| Scratches: Tire (Rear-Left<br>Wheel)    | Moderate / within Service Limit           | Wear: Tire (Rear-Left Wheel)     | Moderate / within Se   |
| Oil Leak: Axle                          | No                                        | Oil Leak: Differential Gear Case | Moderate Oozing        |
| Oil / Water / Air Leakage               |                                           |                                  |                        |
|                                         |                                           |                                  | Nese                   |
| Oil Leak: Front Pipes                   | None                                      | Oil Leak: Lift Cylinder (Right)  | None                   |