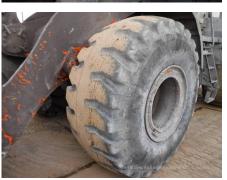

## Hitachi ZW310-A Wheel Loader

| Basic information                       | 20211118                                  | Model                            |                        |
|-----------------------------------------|-------------------------------------------|----------------------------------|------------------------|
| Inspection date                         | 20211118<br>Wheel Loader                  | Model<br>Manufacturer            | ZW310-A<br>Hitachi     |
| Product category<br>Serial No.          | Wheel Loader<br>S58-06371                 | Manufacturer<br>Working hours    | Hitachi<br>32206 hours |
| Year of manufacture                     | 558-06371                                 | Engine No.                       | 32200 110015           |
| Price                                   |                                           | Engine No.                       |                        |
| Country                                 | Japan                                     | Yard Location                    | Sakura                 |
| Country                                 |                                           |                                  | σακυία                 |
| Dealer                                  | Hitachi Construction Machinery Japan Co., | Dealer                           |                        |
| Douioi                                  | Ltd.                                      |                                  |                        |
| Detail Information                      |                                           |                                  |                        |
| Job Status                              |                                           | Mileage (km)                     | 157183                 |
| Job Status<br>Type of Tire              | Normal                                    | License Plate                    | No                     |
| Documents                               | Normal<br>Not Existing                    | Cabin / Canopy                   | Cabin                  |
| Cabin Type                              | ROPS                                      | Power Transmission System        | Torque Converter       |
| Drive System                            | All Wheel Drive                           | Size of Tire                     | 26.5-25-24PR           |
| Bucket Attachment                       |                                           | Other                            | Air Conditioner        |
|                                         | Digging BK                                | Otner                            | All Conditioner        |
| Appearance                              |                                           |                                  |                        |
| Main Frame                              | Rusted / Corroded                         | Front Frame                      | Rusted / Corroded      |
| Counter Weight                          | Scratched                                 | Cabin                            | Glass: Broken          |
| Door                                    | Latch Malfunction                         |                                  |                        |
| Interior                                |                                           |                                  |                        |
| Cabin Interior                          | Good Condition                            | Seat                             | Torn                   |
| Console                                 | Malfunction                               | Air Conditioner                  | Good                   |
|                                         |                                           |                                  | 6000                   |
| Operation                               |                                           |                                  |                        |
| Engine                                  | Normal                                    | Exhaust Gas Color                | Normal                 |
| Traveling                               | Normal                                    | Transmission / Torque Converter  | Normal                 |
| Clutch                                  | Normal                                    | Front Attachment                 | Normal                 |
| Pump Device                             | Normal                                    | Steering                         | Normal                 |
| Break                                   | Malfunction                               | Side Break                       | Normal                 |
| Front & Pins                            |                                           |                                  |                        |
| Lift(Push)Arm                           | Normal                                    | Bellcrank                        | Normal                 |
| Wear: Front Pins &<br>Bushings          | Moderate / within Service Limit           | Wear: Bucket Pins & Bushings     | Moderate / within Se   |
| Wear: Center Pins                       | Moderate / within Service Limit           | Wear: Bucket Side Plate          | Moderate / within Se   |
| Wear: Bucket Lip                        | Moderate / within Service Limit           | Wear: Bucket Bottom Plate        | Excessive / Required   |
| Wear: Tooth / Cutting<br>Edges          | Moderate / within Service Limit           |                                  |                        |
| Undercarriage / Chassis /               | / Tires                                   |                                  |                        |
| Scratches: Tire (Front-<br>Right Wheel) | Moderate / within Service Limit           | Wear: Tire (Front-Right wheel)   | Moderate / within Se   |
| Scratches: Tire (Front-Left<br>Wheel)   | Moderate / within Service Limit           | Wear: Tire (Front-Left Wheel)    | Moderate / within Se   |
| Scratches: Tire (Rear-Right Wheel)      | Moderate / within Service Limit           | Wear: Tire (Rear-Right Wheel)    | Moderate / within Se   |
| Scratches: Tire (Rear-Left<br>Wheel)    | Moderate / within Service Limit           | Wear: Tire (Rear-Left Wheel)     | Moderate / within Se   |
| Oil Leak: Axle                          | No                                        | Oil Leak: Differential Gear Case | Moderate Oozing        |
| Oil / Water / Air Leakage               |                                           |                                  |                        |
|                                         |                                           |                                  | Nese                   |
| Oil Leak: Front Pipes                   | None                                      | Oil Leak: Lift Cylinder (Right)  | None                   |