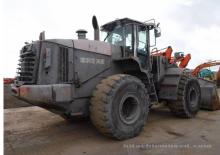

## Hitachi ZW310-A Wheel Loader

| Basic information                       | 20211118                                  | Model                            |                        |
|-----------------------------------------|-------------------------------------------|----------------------------------|------------------------|
| Inspection date                         | 20211118<br>Wheel Loader                  | Model<br>Manufacturer            | ZW310-A<br>Hitachi     |
| Product category<br>Serial No.          | Wheel Loader<br>S58-06371                 | Manufacturer<br>Working hours    | Hitachi<br>32206 hours |
| Year of manufacture                     | 558-06371                                 | Engine No.                       | 32200 110015           |
| Price                                   |                                           | Engine No.                       |                        |
| Country                                 | Japan                                     | Yard Location                    | Sakura                 |
| Country                                 |                                           |                                  | σακυία                 |
| Dealer                                  | Hitachi Construction Machinery Japan Co., | Dealer                           |                        |
| Douioi                                  | Ltd.                                      |                                  |                        |
| Detail Information                      |                                           |                                  |                        |
| Job Status                              |                                           | Mileage (km)                     | 157183                 |
| Job Status<br>Type of Tire              | Normal                                    | License Plate                    | No                     |
| Documents                               | Normal<br>Not Existing                    | Cabin / Canopy                   | Cabin                  |
| Cabin Type                              | ROPS                                      | Power Transmission System        | Torque Converter       |
| Drive System                            | All Wheel Drive                           | Size of Tire                     | 26.5-25-24PR           |
| Bucket Attachment                       |                                           | Other                            | Air Conditioner        |
|                                         | Digging BK                                | Otner                            | All Conditioner        |
| Appearance                              |                                           |                                  |                        |
| Main Frame                              | Rusted / Corroded                         | Front Frame                      | Rusted / Corroded      |
| Counter Weight                          | Scratched                                 | Cabin                            | Glass: Broken          |
| Door                                    | Latch Malfunction                         |                                  |                        |
| Interior                                |                                           |                                  |                        |
| Cabin Interior                          | Good Condition                            | Seat                             | Torn                   |
| Console                                 | Malfunction                               | Air Conditioner                  | Good                   |
|                                         |                                           |                                  | 6000                   |
| Operation                               |                                           |                                  |                        |
| Engine                                  | Normal                                    | Exhaust Gas Color                | Normal                 |
| Traveling                               | Normal                                    | Transmission / Torque Converter  | Normal                 |
| Clutch                                  | Normal                                    | Front Attachment                 | Normal                 |
| Pump Device                             | Normal                                    | Steering                         | Normal                 |
| Break                                   | Malfunction                               | Side Break                       | Normal                 |
| Front & Pins                            |                                           |                                  |                        |
| Lift(Push)Arm                           | Normal                                    | Bellcrank                        | Normal                 |
| Wear: Front Pins &<br>Bushings          | Moderate / within Service Limit           | Wear: Bucket Pins & Bushings     | Moderate / within Se   |
| Wear: Center Pins                       | Moderate / within Service Limit           | Wear: Bucket Side Plate          | Moderate / within Se   |
| Wear: Bucket Lip                        | Moderate / within Service Limit           | Wear: Bucket Bottom Plate        | Excessive / Required   |
| Wear: Tooth / Cutting<br>Edges          | Moderate / within Service Limit           |                                  |                        |
| Undercarriage / Chassis /               | / Tires                                   |                                  |                        |
| Scratches: Tire (Front-<br>Right Wheel) | Moderate / within Service Limit           | Wear: Tire (Front-Right wheel)   | Moderate / within Se   |
| Scratches: Tire (Front-Left<br>Wheel)   | Moderate / within Service Limit           | Wear: Tire (Front-Left Wheel)    | Moderate / within Se   |
| Scratches: Tire (Rear-Right Wheel)      | Moderate / within Service Limit           | Wear: Tire (Rear-Right Wheel)    | Moderate / within Se   |
| Scratches: Tire (Rear-Left<br>Wheel)    | Moderate / within Service Limit           | Wear: Tire (Rear-Left Wheel)     | Moderate / within Se   |
| Oil Leak: Axle                          | No                                        | Oil Leak: Differential Gear Case | Moderate Oozing        |
| Oil / Water / Air Leakage               |                                           |                                  |                        |
|                                         |                                           |                                  | Nese                   |
| Oil Leak: Front Pipes                   | None                                      | Oil Leak: Lift Cylinder (Right)  | None                   |