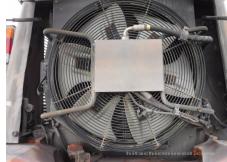

| Oil Leak: Steering Cylinder     | None            | Oil Leak: Engine                | None                 |
|---------------------------------|-----------------|---------------------------------|----------------------|
| Oil Leak: Oil Cooler            | None            | Leak: Radiator                  | None                 |
| Leak: Cooling Pipes             | None            | Oil Leak: Fuel System           | None                 |
| Compressor                      | Normal          | Oil Leak: Control Valve         | None                 |
| Oil Leak: Low Pressure<br>Pipes | None            | Oil Leak: High Pressure Pipes   | None                 |
| Oil Leak: Pilot Pipes           | None            | Oil Leak: Pilot Valve           | None                 |
| Oil Leak: Pump Device           | Moderate Oozing | Oil Leak: Transmission / Torcon | Moderate Oozing      |
| Overall Rating                  |                 |                                 |                      |
| Appearance Evaluation           | Poor            | Rust / Corrosion                | Moderate / within Se |
| Overall Rating                  | Usable          |                                 |                      |