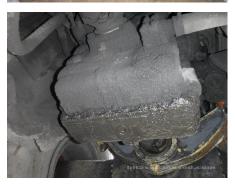

## Hitachi ZW310-A Wheel Loader

| Basic information                       | 20211118                                  | Model                            |                        |
|-----------------------------------------|-------------------------------------------|----------------------------------|------------------------|
| Inspection date                         | 20211118<br>Wheel Loader                  | Model<br>Manufacturer            | ZW310-A<br>Hitachi     |
| Product category<br>Serial No.          | Wheel Loader<br>S58-06371                 | Manufacturer<br>Working hours    | Hitachi<br>32206 hours |
| Year of manufacture                     | 558-06371                                 | Engine No.                       | 32200 110015           |
| Price                                   |                                           | Engine No.                       |                        |
| Country                                 | Japan                                     | Yard Location                    | Sakura                 |
| Country                                 |                                           |                                  | σακυία                 |
| Dealer                                  | Hitachi Construction Machinery Japan Co., | Dealer                           |                        |
| Douioi                                  | Ltd.                                      |                                  |                        |
| Detail Information                      |                                           |                                  |                        |
| Job Status                              |                                           | Mileage (km)                     | 157183                 |
| Job Status<br>Type of Tire              | Normal                                    | License Plate                    | No                     |
| Documents                               | Normal<br>Not Existing                    | Cabin / Canopy                   | Cabin                  |
| Cabin Type                              | ROPS                                      | Power Transmission System        | Torque Converter       |
| Drive System                            | All Wheel Drive                           | Size of Tire                     | 26.5-25-24PR           |
| Bucket Attachment                       |                                           | Other                            | Air Conditioner        |
|                                         | Digging BK                                | Otner                            | All Conditioner        |
| Appearance                              |                                           |                                  |                        |
| Main Frame                              | Rusted / Corroded                         | Front Frame                      | Rusted / Corroded      |
| Counter Weight                          | Scratched                                 | Cabin                            | Glass: Broken          |
| Door                                    | Latch Malfunction                         |                                  |                        |
| Interior                                |                                           |                                  |                        |
| Cabin Interior                          | Good Condition                            | Seat                             | Torn                   |
| Console                                 | Malfunction                               | Air Conditioner                  | Good                   |
|                                         |                                           |                                  | 6000                   |
| Operation                               |                                           |                                  |                        |
| Engine                                  | Normal                                    | Exhaust Gas Color                | Normal                 |
| Traveling                               | Normal                                    | Transmission / Torque Converter  | Normal                 |
| Clutch                                  | Normal                                    | Front Attachment                 | Normal                 |
| Pump Device                             | Normal                                    | Steering                         | Normal                 |
| Break                                   | Malfunction                               | Side Break                       | Normal                 |
| Front & Pins                            |                                           |                                  |                        |
| Lift(Push)Arm                           | Normal                                    | Bellcrank                        | Normal                 |
| Wear: Front Pins &<br>Bushings          | Moderate / within Service Limit           | Wear: Bucket Pins & Bushings     | Moderate / within Se   |
| Wear: Center Pins                       | Moderate / within Service Limit           | Wear: Bucket Side Plate          | Moderate / within Se   |
| Wear: Bucket Lip                        | Moderate / within Service Limit           | Wear: Bucket Bottom Plate        | Excessive / Required   |
| Wear: Tooth / Cutting<br>Edges          | Moderate / within Service Limit           |                                  |                        |
| Undercarriage / Chassis /               | / Tires                                   |                                  |                        |
| Scratches: Tire (Front-<br>Right Wheel) | Moderate / within Service Limit           | Wear: Tire (Front-Right wheel)   | Moderate / within Se   |
| Scratches: Tire (Front-Left<br>Wheel)   | Moderate / within Service Limit           | Wear: Tire (Front-Left Wheel)    | Moderate / within Se   |
| Scratches: Tire (Rear-Right Wheel)      | Moderate / within Service Limit           | Wear: Tire (Rear-Right Wheel)    | Moderate / within Se   |
| Scratches: Tire (Rear-Left<br>Wheel)    | Moderate / within Service Limit           | Wear: Tire (Rear-Left Wheel)     | Moderate / within Se   |
| Oil Leak: Axle                          | No                                        | Oil Leak: Differential Gear Case | Moderate Oozing        |
| Oil / Water / Air Leakage               |                                           |                                  |                        |
|                                         |                                           |                                  | Nese                   |
| Oil Leak: Front Pipes                   | None                                      | Oil Leak: Lift Cylinder (Right)  | None                   |

| Oil Leak: Steering Cylinder     | None            | Oil Leak: Engine                | None                 |
|---------------------------------|-----------------|---------------------------------|----------------------|
| Oil Leak: Oil Cooler            | None            | Leak: Radiator                  | None                 |
| Leak: Cooling Pipes             | None            | Oil Leak: Fuel System           | None                 |
| Compressor                      | Normal          | Oil Leak: Control Valve         | None                 |
| Oil Leak: Low Pressure<br>Pipes | None            | Oil Leak: High Pressure Pipes   | None                 |
| Oil Leak: Pilot Pipes           | None            | Oil Leak: Pilot Valve           | None                 |
| Oil Leak: Pump Device           | Moderate Oozing | Oil Leak: Transmission / Torcon | Moderate Oozing      |
| Overall Rating                  |                 |                                 |                      |
| Appearance Evaluation           | Poor            | Rust / Corrosion                | Moderate / within Se |
| Overall Rating                  | Usable          |                                 |                      |