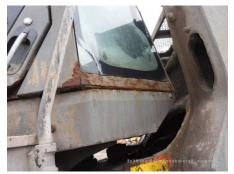

## Hitachi ZW310-A Wheel Loader

| Basic information                       | 20211118                                  | Model                            |                        |
|-----------------------------------------|-------------------------------------------|----------------------------------|------------------------|
| Inspection date                         | 20211118<br>Wheel Loader                  | Model<br>Manufacturer            | ZW310-A<br>Hitachi     |
| Product category<br>Serial No.          | Wheel Loader<br>S58-06371                 | Manufacturer<br>Working hours    | Hitachi<br>32206 hours |
| Year of manufacture                     | 558-06371                                 | Engine No.                       | 32200 110015           |
| Price                                   |                                           | Engine No.                       |                        |
| Country                                 | Japan                                     | Yard Location                    | Sakura                 |
| Country                                 |                                           |                                  | σακυία                 |
| Dealer                                  | Hitachi Construction Machinery Japan Co., | Dealer                           |                        |
| Douioi                                  | Ltd.                                      |                                  |                        |
| Detail Information                      |                                           |                                  |                        |
| Job Status                              |                                           | Mileage (km)                     | 157183                 |
| Job Status<br>Type of Tire              | Normal                                    | License Plate                    | No                     |
| Documents                               | Normal<br>Not Existing                    | Cabin / Canopy                   | Cabin                  |
| Cabin Type                              | ROPS                                      | Power Transmission System        | Torque Converter       |
| Drive System                            | All Wheel Drive                           | Size of Tire                     | 26.5-25-24PR           |
| Bucket Attachment                       |                                           | Other                            | Air Conditioner        |
|                                         | Digging BK                                | Otner                            | All Conditioner        |
| Appearance                              |                                           |                                  |                        |
| Main Frame                              | Rusted / Corroded                         | Front Frame                      | Rusted / Corroded      |
| Counter Weight                          | Scratched                                 | Cabin                            | Glass: Broken          |
| Door                                    | Latch Malfunction                         |                                  |                        |
| Interior                                |                                           |                                  |                        |
| Cabin Interior                          | Good Condition                            | Seat                             | Torn                   |
| Console                                 | Malfunction                               | Air Conditioner                  | Good                   |
|                                         |                                           |                                  | 6000                   |
| Operation                               |                                           |                                  |                        |
| Engine                                  | Normal                                    | Exhaust Gas Color                | Normal                 |
| Traveling                               | Normal                                    | Transmission / Torque Converter  | Normal                 |
| Clutch                                  | Normal                                    | Front Attachment                 | Normal                 |
| Pump Device                             | Normal                                    | Steering                         | Normal                 |
| Break                                   | Malfunction                               | Side Break                       | Normal                 |
| Front & Pins                            |                                           |                                  |                        |
| Lift(Push)Arm                           | Normal                                    | Bellcrank                        | Normal                 |
| Wear: Front Pins &<br>Bushings          | Moderate / within Service Limit           | Wear: Bucket Pins & Bushings     | Moderate / within Se   |
| Wear: Center Pins                       | Moderate / within Service Limit           | Wear: Bucket Side Plate          | Moderate / within Se   |
| Wear: Bucket Lip                        | Moderate / within Service Limit           | Wear: Bucket Bottom Plate        | Excessive / Required   |
| Wear: Tooth / Cutting<br>Edges          | Moderate / within Service Limit           |                                  |                        |
| Undercarriage / Chassis /               | / Tires                                   |                                  |                        |
| Scratches: Tire (Front-<br>Right Wheel) | Moderate / within Service Limit           | Wear: Tire (Front-Right wheel)   | Moderate / within Se   |
| Scratches: Tire (Front-Left<br>Wheel)   | Moderate / within Service Limit           | Wear: Tire (Front-Left Wheel)    | Moderate / within Se   |
| Scratches: Tire (Rear-Right Wheel)      | Moderate / within Service Limit           | Wear: Tire (Rear-Right Wheel)    | Moderate / within Se   |
| Scratches: Tire (Rear-Left<br>Wheel)    | Moderate / within Service Limit           | Wear: Tire (Rear-Left Wheel)     | Moderate / within Se   |
| Oil Leak: Axle                          | No                                        | Oil Leak: Differential Gear Case | Moderate Oozing        |
| Oil / Water / Air Leakage               |                                           |                                  |                        |
|                                         |                                           |                                  | Nese                   |
| Oil Leak: Front Pipes                   | None                                      | Oil Leak: Lift Cylinder (Right)  | None                   |