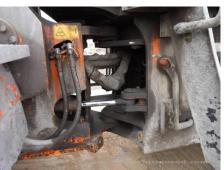

## Hitachi ZW310-A Wheel Loader

| Basic information                       | 20211118                                  | Model                            |                        |
|-----------------------------------------|-------------------------------------------|----------------------------------|------------------------|
| Inspection date                         | 20211118<br>Wheel Loader                  | Model<br>Manufacturer            | ZW310-A<br>Hitachi     |
| Product category<br>Serial No.          | Wheel Loader<br>S58-06371                 | Manufacturer<br>Working hours    | Hitachi<br>32206 hours |
| Year of manufacture                     | 558-06371                                 | Engine No.                       | 32200 110015           |
| Price                                   |                                           | Engine No.                       |                        |
| Country                                 | Japan                                     | Yard Location                    | Sakura                 |
| Country                                 |                                           |                                  | σακυία                 |
| Dealer                                  | Hitachi Construction Machinery Japan Co., | Dealer                           |                        |
| Douioi                                  | Ltd.                                      |                                  |                        |
| Detail Information                      |                                           |                                  |                        |
| Job Status                              |                                           | Mileage (km)                     | 157183                 |
| Job Status<br>Type of Tire              | Normal                                    | License Plate                    | No                     |
| Documents                               | Normal<br>Not Existing                    | Cabin / Canopy                   | Cabin                  |
| Cabin Type                              | ROPS                                      | Power Transmission System        | Torque Converter       |
| Drive System                            | All Wheel Drive                           | Size of Tire                     | 26.5-25-24PR           |
| Bucket Attachment                       |                                           | Other                            | Air Conditioner        |
|                                         | Digging BK                                | Otner                            | All Conditioner        |
| Appearance                              |                                           |                                  |                        |
| Main Frame                              | Rusted / Corroded                         | Front Frame                      | Rusted / Corroded      |
| Counter Weight                          | Scratched                                 | Cabin                            | Glass: Broken          |
| Door                                    | Latch Malfunction                         |                                  |                        |
| Interior                                |                                           |                                  |                        |
| Cabin Interior                          | Good Condition                            | Seat                             | Torn                   |
| Console                                 | Malfunction                               | Air Conditioner                  | Good                   |
|                                         |                                           |                                  | 6000                   |
| Operation                               |                                           |                                  |                        |
| Engine                                  | Normal                                    | Exhaust Gas Color                | Normal                 |
| Traveling                               | Normal                                    | Transmission / Torque Converter  | Normal                 |
| Clutch                                  | Normal                                    | Front Attachment                 | Normal                 |
| Pump Device                             | Normal                                    | Steering                         | Normal                 |
| Break                                   | Malfunction                               | Side Break                       | Normal                 |
| Front & Pins                            |                                           |                                  |                        |
| Lift(Push)Arm                           | Normal                                    | Bellcrank                        | Normal                 |
| Wear: Front Pins &<br>Bushings          | Moderate / within Service Limit           | Wear: Bucket Pins & Bushings     | Moderate / within Se   |
| Wear: Center Pins                       | Moderate / within Service Limit           | Wear: Bucket Side Plate          | Moderate / within Se   |
| Wear: Bucket Lip                        | Moderate / within Service Limit           | Wear: Bucket Bottom Plate        | Excessive / Required   |
| Wear: Tooth / Cutting<br>Edges          | Moderate / within Service Limit           |                                  |                        |
| Undercarriage / Chassis /               | / Tires                                   |                                  |                        |
| Scratches: Tire (Front-<br>Right Wheel) | Moderate / within Service Limit           | Wear: Tire (Front-Right wheel)   | Moderate / within Se   |
| Scratches: Tire (Front-Left<br>Wheel)   | Moderate / within Service Limit           | Wear: Tire (Front-Left Wheel)    | Moderate / within Se   |
| Scratches: Tire (Rear-Right Wheel)      | Moderate / within Service Limit           | Wear: Tire (Rear-Right Wheel)    | Moderate / within Se   |
| Scratches: Tire (Rear-Left<br>Wheel)    | Moderate / within Service Limit           | Wear: Tire (Rear-Left Wheel)     | Moderate / within Se   |
| Oil Leak: Axle                          | No                                        | Oil Leak: Differential Gear Case | Moderate Oozing        |
| Oil / Water / Air Leakage               |                                           |                                  |                        |
|                                         |                                           |                                  | Nese                   |
| Oil Leak: Front Pipes                   | None                                      | Oil Leak: Lift Cylinder (Right)  | None                   |

| Oil Leak: Steering Cylinder     | None            | Oil Leak: Engine                | None                 |
|---------------------------------|-----------------|---------------------------------|----------------------|
| Oil Leak: Oil Cooler            | None            | Leak: Radiator                  | None                 |
| Leak: Cooling Pipes             | None            | Oil Leak: Fuel System           | None                 |
| Compressor                      | Normal          | Oil Leak: Control Valve         | None                 |
| Oil Leak: Low Pressure<br>Pipes | None            | Oil Leak: High Pressure Pipes   | None                 |
| Oil Leak: Pilot Pipes           | None            | Oil Leak: Pilot Valve           | None                 |
| Oil Leak: Pump Device           | Moderate Oozing | Oil Leak: Transmission / Torcon | Moderate Oozing      |
| Overall Rating                  |                 |                                 |                      |
| Appearance Evaluation           | Poor            | Rust / Corrosion                | Moderate / within Se |
| Overall Rating                  | Usable          |                                 |                      |