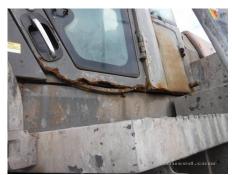

## Hitachi ZW310-A Wheel Loader

| Basic information                       | 20211118                                  | Model                            |                        |
|-----------------------------------------|-------------------------------------------|----------------------------------|------------------------|
| Inspection date                         | 20211118<br>Wheel Loader                  | Model<br>Manufacturer            | ZW310-A<br>Hitachi     |
| Product category<br>Serial No.          | Wheel Loader<br>S58-06371                 | Manufacturer<br>Working hours    | Hitachi<br>32206 hours |
| Year of manufacture                     | 558-06371                                 | Engine No.                       | 32200 110015           |
| Price                                   |                                           | Engine No.                       |                        |
| Country                                 | Japan                                     | Yard Location                    | Sakura                 |
| Country                                 |                                           |                                  | σακυία                 |
| Dealer                                  | Hitachi Construction Machinery Japan Co., | Dealer                           |                        |
| Douioi                                  | Ltd.                                      |                                  |                        |
| Detail Information                      |                                           |                                  |                        |
| Job Status                              |                                           | Mileage (km)                     | 157183                 |
| Job Status<br>Type of Tire              | Normal                                    | License Plate                    | No                     |
| Documents                               | Normal<br>Not Existing                    | Cabin / Canopy                   | Cabin                  |
| Cabin Type                              | ROPS                                      | Power Transmission System        | Torque Converter       |
| Drive System                            | All Wheel Drive                           | Size of Tire                     | 26.5-25-24PR           |
| Bucket Attachment                       |                                           | Other                            | Air Conditioner        |
|                                         | Digging BK                                | Otner                            | All Conditioner        |
| Appearance                              |                                           |                                  |                        |
| Main Frame                              | Rusted / Corroded                         | Front Frame                      | Rusted / Corroded      |
| Counter Weight                          | Scratched                                 | Cabin                            | Glass: Broken          |
| Door                                    | Latch Malfunction                         |                                  |                        |
| Interior                                |                                           |                                  |                        |
| Cabin Interior                          | Good Condition                            | Seat                             | Torn                   |
| Console                                 | Malfunction                               | Air Conditioner                  | Good                   |
|                                         |                                           |                                  | 6000                   |
| Operation                               |                                           |                                  |                        |
| Engine                                  | Normal                                    | Exhaust Gas Color                | Normal                 |
| Traveling                               | Normal                                    | Transmission / Torque Converter  | Normal                 |
| Clutch                                  | Normal                                    | Front Attachment                 | Normal                 |
| Pump Device                             | Normal                                    | Steering                         | Normal                 |
| Break                                   | Malfunction                               | Side Break                       | Normal                 |
| Front & Pins                            |                                           |                                  |                        |
| Lift(Push)Arm                           | Normal                                    | Bellcrank                        | Normal                 |
| Wear: Front Pins &<br>Bushings          | Moderate / within Service Limit           | Wear: Bucket Pins & Bushings     | Moderate / within Se   |
| Wear: Center Pins                       | Moderate / within Service Limit           | Wear: Bucket Side Plate          | Moderate / within Se   |
| Wear: Bucket Lip                        | Moderate / within Service Limit           | Wear: Bucket Bottom Plate        | Excessive / Required   |
| Wear: Tooth / Cutting<br>Edges          | Moderate / within Service Limit           |                                  |                        |
| Undercarriage / Chassis /               | / Tires                                   |                                  |                        |
| Scratches: Tire (Front-<br>Right Wheel) | Moderate / within Service Limit           | Wear: Tire (Front-Right wheel)   | Moderate / within Se   |
| Scratches: Tire (Front-Left<br>Wheel)   | Moderate / within Service Limit           | Wear: Tire (Front-Left Wheel)    | Moderate / within Se   |
| Scratches: Tire (Rear-Right Wheel)      | Moderate / within Service Limit           | Wear: Tire (Rear-Right Wheel)    | Moderate / within Se   |
| Scratches: Tire (Rear-Left<br>Wheel)    | Moderate / within Service Limit           | Wear: Tire (Rear-Left Wheel)     | Moderate / within Se   |
| Oil Leak: Axle                          | No                                        | Oil Leak: Differential Gear Case | Moderate Oozing        |
| Oil / Water / Air Leakage               |                                           |                                  |                        |
|                                         |                                           |                                  | Nese                   |
| Oil Leak: Front Pipes                   | None                                      | Oil Leak: Lift Cylinder (Right)  | None                   |