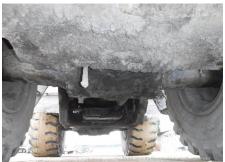

## Hitachi ZW310-A Wheel Loader

| Basic information                       | 20211118                                  | Model                            |                        |
|-----------------------------------------|-------------------------------------------|----------------------------------|------------------------|
| Inspection date                         | 20211118<br>Wheel Loader                  | Model<br>Manufacturer            | ZW310-A<br>Hitachi     |
| Product category<br>Serial No.          | Wheel Loader<br>S58-06371                 | Manufacturer<br>Working hours    | Hitachi<br>32206 hours |
| Year of manufacture                     | 558-06371                                 | Engine No.                       | 32200 110015           |
| Price                                   |                                           | Engine No.                       |                        |
| Country                                 | Japan                                     | Yard Location                    | Sakura                 |
| Country                                 |                                           |                                  | σακυία                 |
| Dealer                                  | Hitachi Construction Machinery Japan Co., | Dealer                           |                        |
| Douioi                                  | Ltd.                                      |                                  |                        |
| Detail Information                      |                                           |                                  |                        |
| Job Status                              |                                           | Mileage (km)                     | 157183                 |
| Job Status<br>Type of Tire              | Normal                                    | License Plate                    | No                     |
| Documents                               | Normal<br>Not Existing                    | Cabin / Canopy                   | Cabin                  |
| Cabin Type                              | ROPS                                      | Power Transmission System        | Torque Converter       |
| Drive System                            | All Wheel Drive                           | Size of Tire                     | 26.5-25-24PR           |
| Bucket Attachment                       |                                           | Other                            | Air Conditioner        |
|                                         | Digging BK                                | Otner                            | All Conditioner        |
| Appearance                              |                                           |                                  |                        |
| Main Frame                              | Rusted / Corroded                         | Front Frame                      | Rusted / Corroded      |
| Counter Weight                          | Scratched                                 | Cabin                            | Glass: Broken          |
| Door                                    | Latch Malfunction                         |                                  |                        |
| Interior                                |                                           |                                  |                        |
| Cabin Interior                          | Good Condition                            | Seat                             | Torn                   |
| Console                                 | Malfunction                               | Air Conditioner                  | Good                   |
|                                         |                                           |                                  | 6000                   |
| Operation                               |                                           |                                  |                        |
| Engine                                  | Normal                                    | Exhaust Gas Color                | Normal                 |
| Traveling                               | Normal                                    | Transmission / Torque Converter  | Normal                 |
| Clutch                                  | Normal                                    | Front Attachment                 | Normal                 |
| Pump Device                             | Normal                                    | Steering                         | Normal                 |
| Break                                   | Malfunction                               | Side Break                       | Normal                 |
| Front & Pins                            |                                           |                                  |                        |
| Lift(Push)Arm                           | Normal                                    | Bellcrank                        | Normal                 |
| Wear: Front Pins &<br>Bushings          | Moderate / within Service Limit           | Wear: Bucket Pins & Bushings     | Moderate / within Se   |
| Wear: Center Pins                       | Moderate / within Service Limit           | Wear: Bucket Side Plate          | Moderate / within Se   |
| Wear: Bucket Lip                        | Moderate / within Service Limit           | Wear: Bucket Bottom Plate        | Excessive / Required   |
| Wear: Tooth / Cutting<br>Edges          | Moderate / within Service Limit           |                                  |                        |
| Undercarriage / Chassis /               | / Tires                                   |                                  |                        |
| Scratches: Tire (Front-<br>Right Wheel) | Moderate / within Service Limit           | Wear: Tire (Front-Right wheel)   | Moderate / within Se   |
| Scratches: Tire (Front-Left<br>Wheel)   | Moderate / within Service Limit           | Wear: Tire (Front-Left Wheel)    | Moderate / within Se   |
| Scratches: Tire (Rear-Right Wheel)      | Moderate / within Service Limit           | Wear: Tire (Rear-Right Wheel)    | Moderate / within Se   |
| Scratches: Tire (Rear-Left<br>Wheel)    | Moderate / within Service Limit           | Wear: Tire (Rear-Left Wheel)     | Moderate / within Se   |
| Oil Leak: Axle                          | No                                        | Oil Leak: Differential Gear Case | Moderate Oozing        |
| Oil / Water / Air Leakage               |                                           |                                  |                        |
|                                         |                                           |                                  | Nese                   |
| Oil Leak: Front Pipes                   | None                                      | Oil Leak: Lift Cylinder (Right)  | None                   |

| Oil Leak: Steering Cylinder     | None            | Oil Leak: Engine                | None                 |
|---------------------------------|-----------------|---------------------------------|----------------------|
| Oil Leak: Oil Cooler            | None            | Leak: Radiator                  | None                 |
| Leak: Cooling Pipes             | None            | Oil Leak: Fuel System           | None                 |
| Compressor                      | Normal          | Oil Leak: Control Valve         | None                 |
| Oil Leak: Low Pressure<br>Pipes | None            | Oil Leak: High Pressure Pipes   | None                 |
| Oil Leak: Pilot Pipes           | None            | Oil Leak: Pilot Valve           | None                 |
| Oil Leak: Pump Device           | Moderate Oozing | Oil Leak: Transmission / Torcon | Moderate Oozing      |
| Overall Rating                  |                 |                                 |                      |
| Appearance Evaluation           | Poor            | Rust / Corrosion                | Moderate / within Se |
| Overall Rating                  | Usable          |                                 |                      |