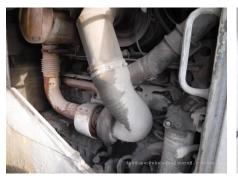

| Oil Leak: Steering Cylinder     | None            | Oil Leak: Engine                | None                 |
|---------------------------------|-----------------|---------------------------------|----------------------|
| Oil Leak: Oil Cooler            | None            | Leak: Radiator                  | None                 |
| Leak: Cooling Pipes             | None            | Oil Leak: Fuel System           | None                 |
| Compressor                      | Normal          | Oil Leak: Control Valve         | None                 |
| Oil Leak: Low Pressure<br>Pipes | None            | Oil Leak: High Pressure Pipes   | None                 |
| Oil Leak: Pilot Pipes           | None            | Oil Leak: Pilot Valve           | None                 |
| Oil Leak: Pump Device           | Moderate Oozing | Oil Leak: Transmission / Torcon | Moderate Oozing      |
| Overall Rating                  |                 |                                 |                      |
| Appearance Evaluation           | Poor            | Rust / Corrosion                | Moderate / within Se |
| Overall Rating                  | Usable          |                                 |                      |