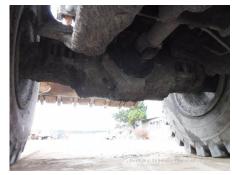

## Hitachi ZW310-A Wheel Loader

| Basic information                       | 20211118                                  | Model                            |                        |
|-----------------------------------------|-------------------------------------------|----------------------------------|------------------------|
| Inspection date                         | 20211118<br>Wheel Loader                  | Model<br>Manufacturer            | ZW310-A<br>Hitachi     |
| Product category<br>Serial No.          | Wheel Loader<br>S58-06371                 | Manufacturer<br>Working hours    | Hitachi<br>32206 hours |
| Year of manufacture                     | 558-06371                                 | Engine No.                       | 32200 110015           |
| Price                                   |                                           | Engine No.                       |                        |
| Country                                 | Japan                                     | Yard Location                    | Sakura                 |
| Country                                 |                                           |                                  | σακυία                 |
| Dealer                                  | Hitachi Construction Machinery Japan Co., | Dealer                           |                        |
| Douioi                                  | Ltd.                                      |                                  |                        |
| Detail Information                      |                                           |                                  |                        |
| Job Status                              |                                           | Mileage (km)                     | 157183                 |
| Job Status<br>Type of Tire              | Normal                                    | License Plate                    | No                     |
| Documents                               | Normal<br>Not Existing                    | Cabin / Canopy                   | Cabin                  |
| Cabin Type                              | ROPS                                      | Power Transmission System        | Torque Converter       |
| Drive System                            | All Wheel Drive                           | Size of Tire                     | 26.5-25-24PR           |
| Bucket Attachment                       |                                           | Other                            | Air Conditioner        |
|                                         | Digging BK                                | Otner                            | All Conditioner        |
| Appearance                              |                                           |                                  |                        |
| Main Frame                              | Rusted / Corroded                         | Front Frame                      | Rusted / Corroded      |
| Counter Weight                          | Scratched                                 | Cabin                            | Glass: Broken          |
| Door                                    | Latch Malfunction                         |                                  |                        |
| Interior                                |                                           |                                  |                        |
| Cabin Interior                          | Good Condition                            | Seat                             | Torn                   |
| Console                                 | Malfunction                               | Air Conditioner                  | Good                   |
|                                         |                                           |                                  | 6000                   |
| Operation                               |                                           |                                  |                        |
| Engine                                  | Normal                                    | Exhaust Gas Color                | Normal                 |
| Traveling                               | Normal                                    | Transmission / Torque Converter  | Normal                 |
| Clutch                                  | Normal                                    | Front Attachment                 | Normal                 |
| Pump Device                             | Normal                                    | Steering                         | Normal                 |
| Break                                   | Malfunction                               | Side Break                       | Normal                 |
| Front & Pins                            |                                           |                                  |                        |
| Lift(Push)Arm                           | Normal                                    | Bellcrank                        | Normal                 |
| Wear: Front Pins &<br>Bushings          | Moderate / within Service Limit           | Wear: Bucket Pins & Bushings     | Moderate / within Se   |
| Wear: Center Pins                       | Moderate / within Service Limit           | Wear: Bucket Side Plate          | Moderate / within Se   |
| Wear: Bucket Lip                        | Moderate / within Service Limit           | Wear: Bucket Bottom Plate        | Excessive / Required   |
| Wear: Tooth / Cutting<br>Edges          | Moderate / within Service Limit           |                                  |                        |
| Undercarriage / Chassis /               | / Tires                                   |                                  |                        |
| Scratches: Tire (Front-<br>Right Wheel) | Moderate / within Service Limit           | Wear: Tire (Front-Right wheel)   | Moderate / within Se   |
| Scratches: Tire (Front-Left<br>Wheel)   | Moderate / within Service Limit           | Wear: Tire (Front-Left Wheel)    | Moderate / within Se   |
| Scratches: Tire (Rear-Right Wheel)      | Moderate / within Service Limit           | Wear: Tire (Rear-Right Wheel)    | Moderate / within Se   |
| Scratches: Tire (Rear-Left<br>Wheel)    | Moderate / within Service Limit           | Wear: Tire (Rear-Left Wheel)     | Moderate / within Se   |
| Oil Leak: Axle                          | No                                        | Oil Leak: Differential Gear Case | Moderate Oozing        |
| Oil / Water / Air Leakage               |                                           |                                  |                        |
|                                         |                                           |                                  | Nese                   |
| Oil Leak: Front Pipes                   | None                                      | Oil Leak: Lift Cylinder (Right)  | None                   |

| Oil Leak: Steering Cylinder     | None            | Oil Leak: Engine                | None                 |
|---------------------------------|-----------------|---------------------------------|----------------------|
| Oil Leak: Oil Cooler            | None            | Leak: Radiator                  | None                 |
| Leak: Cooling Pipes             | None            | Oil Leak: Fuel System           | None                 |
| Compressor                      | Normal          | Oil Leak: Control Valve         | None                 |
| Oil Leak: Low Pressure<br>Pipes | None            | Oil Leak: High Pressure Pipes   | None                 |
| Oil Leak: Pilot Pipes           | None            | Oil Leak: Pilot Valve           | None                 |
| Oil Leak: Pump Device           | Moderate Oozing | Oil Leak: Transmission / Torcon | Moderate Oozing      |
| Overall Rating                  |                 |                                 |                      |
| Appearance Evaluation           | Poor            | Rust / Corrosion                | Moderate / within Se |
| Overall Rating                  | Usable          |                                 |                      |