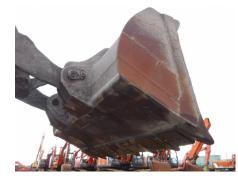

## Hitachi ZW310-A Wheel Loader

| Basic information                       | 20211118                                  | Model                            |                        |
|-----------------------------------------|-------------------------------------------|----------------------------------|------------------------|
| Inspection date                         | 20211118<br>Wheel Loader                  | Model<br>Manufacturer            | ZW310-A<br>Hitachi     |
| Product category<br>Serial No.          | Wheel Loader<br>S58-06371                 | Manufacturer<br>Working hours    | Hitachi<br>32206 hours |
| Year of manufacture                     | 558-06371                                 | Engine No.                       | 32200 110015           |
| Price                                   |                                           | Engine No.                       |                        |
| Country                                 | Japan                                     | Yard Location                    | Sakura                 |
| Country                                 |                                           |                                  | σακυία                 |
| Dealer                                  | Hitachi Construction Machinery Japan Co., | Dealer                           |                        |
| Douioi                                  | Ltd.                                      |                                  |                        |
| Detail Information                      |                                           |                                  |                        |
| Job Status                              |                                           | Mileage (km)                     | 157183                 |
| Job Status<br>Type of Tire              | Normal                                    | License Plate                    | No                     |
| Documents                               | Normal<br>Not Existing                    | Cabin / Canopy                   | Cabin                  |
| Cabin Type                              | ROPS                                      | Power Transmission System        | Torque Converter       |
| Drive System                            | All Wheel Drive                           | Size of Tire                     | 26.5-25-24PR           |
| Bucket Attachment                       |                                           | Other                            | Air Conditioner        |
|                                         | Digging BK                                | Otner                            | All Conditioner        |
| Appearance                              |                                           |                                  |                        |
| Main Frame                              | Rusted / Corroded                         | Front Frame                      | Rusted / Corroded      |
| Counter Weight                          | Scratched                                 | Cabin                            | Glass: Broken          |
| Door                                    | Latch Malfunction                         |                                  |                        |
| Interior                                |                                           |                                  |                        |
| Cabin Interior                          | Good Condition                            | Seat                             | Torn                   |
| Console                                 | Malfunction                               | Air Conditioner                  | Good                   |
|                                         |                                           |                                  | 6000                   |
| Operation                               |                                           |                                  |                        |
| Engine                                  | Normal                                    | Exhaust Gas Color                | Normal                 |
| Traveling                               | Normal                                    | Transmission / Torque Converter  | Normal                 |
| Clutch                                  | Normal                                    | Front Attachment                 | Normal                 |
| Pump Device                             | Normal                                    | Steering                         | Normal                 |
| Break                                   | Malfunction                               | Side Break                       | Normal                 |
| Front & Pins                            |                                           |                                  |                        |
| Lift(Push)Arm                           | Normal                                    | Bellcrank                        | Normal                 |
| Wear: Front Pins &<br>Bushings          | Moderate / within Service Limit           | Wear: Bucket Pins & Bushings     | Moderate / within Se   |
| Wear: Center Pins                       | Moderate / within Service Limit           | Wear: Bucket Side Plate          | Moderate / within Se   |
| Wear: Bucket Lip                        | Moderate / within Service Limit           | Wear: Bucket Bottom Plate        | Excessive / Required   |
| Wear: Tooth / Cutting<br>Edges          | Moderate / within Service Limit           |                                  |                        |
| Undercarriage / Chassis /               | / Tires                                   |                                  |                        |
| Scratches: Tire (Front-<br>Right Wheel) | Moderate / within Service Limit           | Wear: Tire (Front-Right wheel)   | Moderate / within Se   |
| Scratches: Tire (Front-Left<br>Wheel)   | Moderate / within Service Limit           | Wear: Tire (Front-Left Wheel)    | Moderate / within Se   |
| Scratches: Tire (Rear-Right Wheel)      | Moderate / within Service Limit           | Wear: Tire (Rear-Right Wheel)    | Moderate / within Se   |
| Scratches: Tire (Rear-Left<br>Wheel)    | Moderate / within Service Limit           | Wear: Tire (Rear-Left Wheel)     | Moderate / within Se   |
| Oil Leak: Axle                          | No                                        | Oil Leak: Differential Gear Case | Moderate Oozing        |
| Oil / Water / Air Leakage               |                                           |                                  |                        |
|                                         |                                           |                                  | Nese                   |
| Oil Leak: Front Pipes                   | None                                      | Oil Leak: Lift Cylinder (Right)  | None                   |