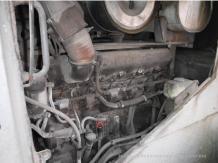

## Hitachi ZW310-A Wheel Loader

| Basic information                       | 20211118                                  | Model                            |                        |
|-----------------------------------------|-------------------------------------------|----------------------------------|------------------------|
| Inspection date                         | 20211118<br>Wheel Loader                  | Model<br>Manufacturer            | ZW310-A<br>Hitachi     |
| Product category<br>Serial No.          | Wheel Loader<br>S58-06371                 | Manufacturer<br>Working hours    | Hitachi<br>32206 hours |
| Year of manufacture                     | 558-06371                                 | Engine No.                       | 32200 110015           |
| Price                                   |                                           | Engine No.                       |                        |
| Country                                 | Japan                                     | Yard Location                    | Sakura                 |
| Country                                 |                                           |                                  | σακυία                 |
| Dealer                                  | Hitachi Construction Machinery Japan Co., | Dealer                           |                        |
| Douioi                                  | Ltd.                                      |                                  |                        |
| Detail Information                      |                                           |                                  |                        |
| Job Status                              |                                           | Mileage (km)                     | 157183                 |
| Job Status<br>Type of Tire              | Normal                                    | License Plate                    | No                     |
| Documents                               | Normal<br>Not Existing                    | Cabin / Canopy                   | Cabin                  |
| Cabin Type                              | ROPS                                      | Power Transmission System        | Torque Converter       |
| Drive System                            | All Wheel Drive                           | Size of Tire                     | 26.5-25-24PR           |
| Bucket Attachment                       |                                           | Other                            | Air Conditioner        |
|                                         | Digging BK                                | Otner                            | All Conditioner        |
| Appearance                              |                                           |                                  |                        |
| Main Frame                              | Rusted / Corroded                         | Front Frame                      | Rusted / Corroded      |
| Counter Weight                          | Scratched                                 | Cabin                            | Glass: Broken          |
| Door                                    | Latch Malfunction                         |                                  |                        |
| Interior                                |                                           |                                  |                        |
| Cabin Interior                          | Good Condition                            | Seat                             | Torn                   |
| Console                                 | Malfunction                               | Air Conditioner                  | Good                   |
|                                         |                                           |                                  | 6000                   |
| Operation                               |                                           |                                  |                        |
| Engine                                  | Normal                                    | Exhaust Gas Color                | Normal                 |
| Traveling                               | Normal                                    | Transmission / Torque Converter  | Normal                 |
| Clutch                                  | Normal                                    | Front Attachment                 | Normal                 |
| Pump Device                             | Normal                                    | Steering                         | Normal                 |
| Break                                   | Malfunction                               | Side Break                       | Normal                 |
| Front & Pins                            |                                           |                                  |                        |
| Lift(Push)Arm                           | Normal                                    | Bellcrank                        | Normal                 |
| Wear: Front Pins &<br>Bushings          | Moderate / within Service Limit           | Wear: Bucket Pins & Bushings     | Moderate / within Se   |
| Wear: Center Pins                       | Moderate / within Service Limit           | Wear: Bucket Side Plate          | Moderate / within Se   |
| Wear: Bucket Lip                        | Moderate / within Service Limit           | Wear: Bucket Bottom Plate        | Excessive / Required   |
| Wear: Tooth / Cutting<br>Edges          | Moderate / within Service Limit           |                                  |                        |
| Undercarriage / Chassis /               | / Tires                                   |                                  |                        |
| Scratches: Tire (Front-<br>Right Wheel) | Moderate / within Service Limit           | Wear: Tire (Front-Right wheel)   | Moderate / within Se   |
| Scratches: Tire (Front-Left<br>Wheel)   | Moderate / within Service Limit           | Wear: Tire (Front-Left Wheel)    | Moderate / within Se   |
| Scratches: Tire (Rear-Right Wheel)      | Moderate / within Service Limit           | Wear: Tire (Rear-Right Wheel)    | Moderate / within Se   |
| Scratches: Tire (Rear-Left<br>Wheel)    | Moderate / within Service Limit           | Wear: Tire (Rear-Left Wheel)     | Moderate / within Se   |
| Oil Leak: Axle                          | No                                        | Oil Leak: Differential Gear Case | Moderate Oozing        |
| Oil / Water / Air Leakage               |                                           |                                  |                        |
|                                         |                                           |                                  | Nese                   |
| Oil Leak: Front Pipes                   | None                                      | Oil Leak: Lift Cylinder (Right)  | None                   |

| Oil Leak: Steering Cylinder     | None            | Oil Leak: Engine                | None                 |
|---------------------------------|-----------------|---------------------------------|----------------------|
| Oil Leak: Oil Cooler            | None            | Leak: Radiator                  | None                 |
| Leak: Cooling Pipes             | None            | Oil Leak: Fuel System           | None                 |
| Compressor                      | Normal          | Oil Leak: Control Valve         | None                 |
| Oil Leak: Low Pressure<br>Pipes | None            | Oil Leak: High Pressure Pipes   | None                 |
| Oil Leak: Pilot Pipes           | None            | Oil Leak: Pilot Valve           | None                 |
| Oil Leak: Pump Device           | Moderate Oozing | Oil Leak: Transmission / Torcon | Moderate Oozing      |
| Overall Rating                  |                 |                                 |                      |
| Appearance Evaluation           | Poor            | Rust / Corrosion                | Moderate / within Se |
| Overall Rating                  | Usable          |                                 |                      |