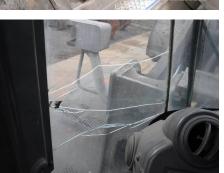

## Hitachi ZW310-A Wheel Loader

| Basic information                       | 20211118                                  | Model                            |                        |
|-----------------------------------------|-------------------------------------------|----------------------------------|------------------------|
| Inspection date                         | 20211118<br>Wheel Loader                  | Model<br>Manufacturer            | ZW310-A<br>Hitachi     |
| Product category<br>Serial No.          | Wheel Loader<br>S58-06371                 | Manufacturer<br>Working hours    | Hitachi<br>32206 hours |
| Year of manufacture                     | 558-06371                                 | Engine No.                       | 32200 110015           |
| Price                                   |                                           | Engine No.                       |                        |
| Country                                 | Japan                                     | Yard Location                    | Sakura                 |
| Country                                 |                                           |                                  | σακυία                 |
| Dealer                                  | Hitachi Construction Machinery Japan Co., | Dealer                           |                        |
| Douioi                                  | Ltd.                                      |                                  |                        |
| Detail Information                      |                                           |                                  |                        |
| Job Status                              |                                           | Mileage (km)                     | 157183                 |
| Job Status<br>Type of Tire              | Normal                                    | License Plate                    | No                     |
| Documents                               | Normal<br>Not Existing                    | Cabin / Canopy                   | Cabin                  |
| Cabin Type                              | ROPS                                      | Power Transmission System        | Torque Converter       |
| Drive System                            | All Wheel Drive                           | Size of Tire                     | 26.5-25-24PR           |
| Bucket Attachment                       |                                           | Other                            | Air Conditioner        |
|                                         | Digging BK                                | Otner                            | All Conditioner        |
| Appearance                              |                                           |                                  |                        |
| Main Frame                              | Rusted / Corroded                         | Front Frame                      | Rusted / Corroded      |
| Counter Weight                          | Scratched                                 | Cabin                            | Glass: Broken          |
| Door                                    | Latch Malfunction                         |                                  |                        |
| Interior                                |                                           |                                  |                        |
| Cabin Interior                          | Good Condition                            | Seat                             | Torn                   |
| Console                                 | Malfunction                               | Air Conditioner                  | Good                   |
|                                         |                                           |                                  | 6000                   |
| Operation                               |                                           |                                  |                        |
| Engine                                  | Normal                                    | Exhaust Gas Color                | Normal                 |
| Traveling                               | Normal                                    | Transmission / Torque Converter  | Normal                 |
| Clutch                                  | Normal                                    | Front Attachment                 | Normal                 |
| Pump Device                             | Normal                                    | Steering                         | Normal                 |
| Break                                   | Malfunction                               | Side Break                       | Normal                 |
| Front & Pins                            |                                           |                                  |                        |
| Lift(Push)Arm                           | Normal                                    | Bellcrank                        | Normal                 |
| Wear: Front Pins &<br>Bushings          | Moderate / within Service Limit           | Wear: Bucket Pins & Bushings     | Moderate / within Se   |
| Wear: Center Pins                       | Moderate / within Service Limit           | Wear: Bucket Side Plate          | Moderate / within Se   |
| Wear: Bucket Lip                        | Moderate / within Service Limit           | Wear: Bucket Bottom Plate        | Excessive / Required   |
| Wear: Tooth / Cutting<br>Edges          | Moderate / within Service Limit           |                                  |                        |
| Undercarriage / Chassis /               | / Tires                                   |                                  |                        |
| Scratches: Tire (Front-<br>Right Wheel) | Moderate / within Service Limit           | Wear: Tire (Front-Right wheel)   | Moderate / within Se   |
| Scratches: Tire (Front-Left<br>Wheel)   | Moderate / within Service Limit           | Wear: Tire (Front-Left Wheel)    | Moderate / within Se   |
| Scratches: Tire (Rear-Right Wheel)      | Moderate / within Service Limit           | Wear: Tire (Rear-Right Wheel)    | Moderate / within Se   |
| Scratches: Tire (Rear-Left<br>Wheel)    | Moderate / within Service Limit           | Wear: Tire (Rear-Left Wheel)     | Moderate / within Se   |
| Oil Leak: Axle                          | No                                        | Oil Leak: Differential Gear Case | Moderate Oozing        |
| Oil / Water / Air Leakage               |                                           |                                  |                        |
|                                         |                                           |                                  | Nese                   |
| Oil Leak: Front Pipes                   | None                                      | Oil Leak: Lift Cylinder (Right)  | None                   |