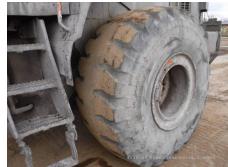

## Hitachi ZW310-A Wheel Loader

| Basic information                       | 20211118                                  | Model                            |                        |
|-----------------------------------------|-------------------------------------------|----------------------------------|------------------------|
| Inspection date                         | 20211118<br>Wheel Loader                  | Model<br>Manufacturer            | ZW310-A<br>Hitachi     |
| Product category<br>Serial No.          | Wheel Loader<br>S58-06371                 | Manufacturer<br>Working hours    | Hitachi<br>32206 hours |
| Year of manufacture                     | 558-06371                                 | Engine No.                       | 32200 110015           |
| Price                                   |                                           | Engine No.                       |                        |
| Country                                 | Japan                                     | Yard Location                    | Sakura                 |
| Country                                 |                                           |                                  | σακυία                 |
| Dealer                                  | Hitachi Construction Machinery Japan Co., | Dealer                           |                        |
| Douioi                                  | Ltd.                                      |                                  |                        |
| Detail Information                      |                                           |                                  |                        |
| Job Status                              |                                           | Mileage (km)                     | 157183                 |
| Job Status<br>Type of Tire              | Normal                                    | License Plate                    | No                     |
| Documents                               | Normal<br>Not Existing                    | Cabin / Canopy                   | Cabin                  |
| Cabin Type                              | ROPS                                      | Power Transmission System        | Torque Converter       |
| Drive System                            | All Wheel Drive                           | Size of Tire                     | 26.5-25-24PR           |
| Bucket Attachment                       |                                           | Other                            | Air Conditioner        |
|                                         | Digging BK                                | Otner                            | All Conditioner        |
| Appearance                              |                                           |                                  |                        |
| Main Frame                              | Rusted / Corroded                         | Front Frame                      | Rusted / Corroded      |
| Counter Weight                          | Scratched                                 | Cabin                            | Glass: Broken          |
| Door                                    | Latch Malfunction                         |                                  |                        |
| Interior                                |                                           |                                  |                        |
| Cabin Interior                          | Good Condition                            | Seat                             | Torn                   |
| Console                                 | Malfunction                               | Air Conditioner                  | Good                   |
|                                         |                                           |                                  | 6000                   |
| Operation                               |                                           |                                  |                        |
| Engine                                  | Normal                                    | Exhaust Gas Color                | Normal                 |
| Traveling                               | Normal                                    | Transmission / Torque Converter  | Normal                 |
| Clutch                                  | Normal                                    | Front Attachment                 | Normal                 |
| Pump Device                             | Normal                                    | Steering                         | Normal                 |
| Break                                   | Malfunction                               | Side Break                       | Normal                 |
| Front & Pins                            |                                           |                                  |                        |
| Lift(Push)Arm                           | Normal                                    | Bellcrank                        | Normal                 |
| Wear: Front Pins &<br>Bushings          | Moderate / within Service Limit           | Wear: Bucket Pins & Bushings     | Moderate / within Se   |
| Wear: Center Pins                       | Moderate / within Service Limit           | Wear: Bucket Side Plate          | Moderate / within Se   |
| Wear: Bucket Lip                        | Moderate / within Service Limit           | Wear: Bucket Bottom Plate        | Excessive / Required   |
| Wear: Tooth / Cutting<br>Edges          | Moderate / within Service Limit           |                                  |                        |
| Undercarriage / Chassis /               | / Tires                                   |                                  |                        |
| Scratches: Tire (Front-<br>Right Wheel) | Moderate / within Service Limit           | Wear: Tire (Front-Right wheel)   | Moderate / within Se   |
| Scratches: Tire (Front-Left<br>Wheel)   | Moderate / within Service Limit           | Wear: Tire (Front-Left Wheel)    | Moderate / within Se   |
| Scratches: Tire (Rear-Right Wheel)      | Moderate / within Service Limit           | Wear: Tire (Rear-Right Wheel)    | Moderate / within Se   |
| Scratches: Tire (Rear-Left<br>Wheel)    | Moderate / within Service Limit           | Wear: Tire (Rear-Left Wheel)     | Moderate / within Se   |
| Oil Leak: Axle                          | No                                        | Oil Leak: Differential Gear Case | Moderate Oozing        |
| Oil / Water / Air Leakage               |                                           |                                  |                        |
|                                         |                                           |                                  | Nese                   |
| Oil Leak: Front Pipes                   | None                                      | Oil Leak: Lift Cylinder (Right)  | None                   |