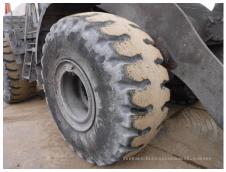

## Hitachi ZW310-A Wheel Loader

| Basic information                       | 20211118                                  | Model                            |                        |
|-----------------------------------------|-------------------------------------------|----------------------------------|------------------------|
| Inspection date                         | 20211118<br>Wheel Loader                  | Model<br>Manufacturer            | ZW310-A<br>Hitachi     |
| Product category<br>Serial No.          | Wheel Loader<br>S58-06371                 | Manufacturer<br>Working hours    | Hitachi<br>32206 hours |
| Year of manufacture                     | 558-06371                                 | Engine No.                       | 32200 110015           |
| Price                                   |                                           | Engine No.                       |                        |
| Country                                 | Japan                                     | Yard Location                    | Sakura                 |
| Country                                 |                                           |                                  | σακυία                 |
| Dealer                                  | Hitachi Construction Machinery Japan Co., | Dealer                           |                        |
| Douioi                                  | Ltd.                                      |                                  |                        |
| Detail Information                      |                                           |                                  |                        |
| Job Status                              |                                           | Mileage (km)                     | 157183                 |
| Job Status<br>Type of Tire              | Normal                                    | License Plate                    | No                     |
| Documents                               | Normal<br>Not Existing                    | Cabin / Canopy                   | Cabin                  |
| Cabin Type                              | ROPS                                      | Power Transmission System        | Torque Converter       |
| Drive System                            | All Wheel Drive                           | Size of Tire                     | 26.5-25-24PR           |
| Bucket Attachment                       |                                           | Other                            | Air Conditioner        |
|                                         | Digging BK                                | Otner                            | All Conditioner        |
| Appearance                              |                                           |                                  |                        |
| Main Frame                              | Rusted / Corroded                         | Front Frame                      | Rusted / Corroded      |
| Counter Weight                          | Scratched                                 | Cabin                            | Glass: Broken          |
| Door                                    | Latch Malfunction                         |                                  |                        |
| Interior                                |                                           |                                  |                        |
| Cabin Interior                          | Good Condition                            | Seat                             | Torn                   |
| Console                                 | Malfunction                               | Air Conditioner                  | Good                   |
|                                         |                                           |                                  | 6000                   |
| Operation                               |                                           |                                  |                        |
| Engine                                  | Normal                                    | Exhaust Gas Color                | Normal                 |
| Traveling                               | Normal                                    | Transmission / Torque Converter  | Normal                 |
| Clutch                                  | Normal                                    | Front Attachment                 | Normal                 |
| Pump Device                             | Normal                                    | Steering                         | Normal                 |
| Break                                   | Malfunction                               | Side Break                       | Normal                 |
| Front & Pins                            |                                           |                                  |                        |
| Lift(Push)Arm                           | Normal                                    | Bellcrank                        | Normal                 |
| Wear: Front Pins &<br>Bushings          | Moderate / within Service Limit           | Wear: Bucket Pins & Bushings     | Moderate / within Se   |
| Wear: Center Pins                       | Moderate / within Service Limit           | Wear: Bucket Side Plate          | Moderate / within Se   |
| Wear: Bucket Lip                        | Moderate / within Service Limit           | Wear: Bucket Bottom Plate        | Excessive / Required   |
| Wear: Tooth / Cutting<br>Edges          | Moderate / within Service Limit           |                                  |                        |
| Undercarriage / Chassis /               | / Tires                                   |                                  |                        |
| Scratches: Tire (Front-<br>Right Wheel) | Moderate / within Service Limit           | Wear: Tire (Front-Right wheel)   | Moderate / within Se   |
| Scratches: Tire (Front-Left<br>Wheel)   | Moderate / within Service Limit           | Wear: Tire (Front-Left Wheel)    | Moderate / within Se   |
| Scratches: Tire (Rear-Right Wheel)      | Moderate / within Service Limit           | Wear: Tire (Rear-Right Wheel)    | Moderate / within Se   |
| Scratches: Tire (Rear-Left<br>Wheel)    | Moderate / within Service Limit           | Wear: Tire (Rear-Left Wheel)     | Moderate / within Se   |
| Oil Leak: Axle                          | No                                        | Oil Leak: Differential Gear Case | Moderate Oozing        |
| Oil / Water / Air Leakage               |                                           |                                  |                        |
|                                         |                                           |                                  | Nese                   |
| Oil Leak: Front Pipes                   | None                                      | Oil Leak: Lift Cylinder (Right)  | None                   |