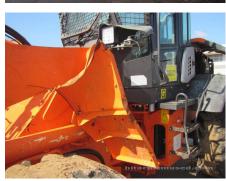

## Hitachi ZW140-6 Wheel Loader

| Basic information                       |                                      |                                     |                                   |
|-----------------------------------------|--------------------------------------|-------------------------------------|-----------------------------------|
|                                         | 00044000                             | NA1 - 1                             | 7004.40.0                         |
| Inspection date                         | 20211029<br>Wheel Loader             | Model<br>Manufacturer               | ZW140-6<br>Hitachi                |
| Product category<br>Serial No.          | 10196                                | Working hours                       | 12058 hours                       |
| Year of manufacture                     | 10190                                | Engine No.                          | 12006 110015                      |
| Price                                   |                                      | Lingine No.                         |                                   |
| Country                                 | Japan                                | Yard Location                       | Sakura                            |
|                                         | ······                               |                                     |                                   |
| Dealer                                  | Hitachi Construction Machinery       | Dealer                              |                                   |
|                                         | Japan Co., Ltd.                      |                                     |                                   |
| Detail Information                      |                                      |                                     |                                   |
| Job Status                              | Industrial Waste Disposal, Fores try | Mileage (km)                        | 30374                             |
| Type of Tire                            | Normal                               | License Plate                       | No                                |
| Documents                               | Unknown                              | Cabin / Canopy                      | Cabin                             |
| Cabin Type                              | ROPS                                 | Power Transmission<br>System        | HST                               |
| Drive System                            | All Wheel Drive                      | Size of Tire                        | 17.5-25                           |
| Bucket Attachment                       | Loading BK, Long Reach               | Other                               | EPA, Air Conditioner, Ride Contro |
| Appearance                              |                                      |                                     |                                   |
| Main Frame                              | Cracked                              | Front Frame                         | Good Condition                    |
| Counter Weight                          | Scratched                            | Cabin                               | Good Condition                    |
| Door                                    | Good Condition                       |                                     |                                   |
| Interior                                |                                      |                                     |                                   |
| Cabin Interior                          | Good Condition                       | Seat                                | Dirty                             |
| Console                                 | Good Condition                       | Air Conditioner                     | Malfunction                       |
| Operation                               |                                      |                                     |                                   |
| Engine                                  | Required to Repair                   | Exhaust Gas Color                   | Normal                            |
| Traveling                               | Normal                               | HST Motor                           | Normal                            |
| Front Attachment                        | Normal                               | Pump Device                         | Normal                            |
| Steering                                | Normal                               | Break                               | Normal                            |
| Side Break                              | Normal                               |                                     |                                   |
| Front & Pins                            |                                      |                                     |                                   |
| Lift(Push)Arm                           | Cracked                              | Bellcrank                           | Normal                            |
| Wear: Front Pins &                      | Slight                               | Wear: Bucket Pins &                 | Moderate / within Service Limit   |
| Bushings                                | Silgrit                              | Bushings                            |                                   |
| Wear: Center Pins                       | Slight                               | Wear: Bucket Side Plate             | Moderate / within Service Limit   |
| Wear: Bucket Lip                        | Moderate / within Service Limit      | Wear: Bucket Bottom Plate           | Moderate / within Service Limit   |
| Wear: Tooth / Cutting<br>Edges          | Moderate / within Service Limit      |                                     |                                   |
| Undercarriage / Chassis /               | Tires                                |                                     |                                   |
| Scratches: Tire (Front-<br>Right Wheel) | Excessive / Required to replace      | Wear: Tire (Front-Right wheel)      | Excessive / Required to replace   |
| Scratches: Tire (Front-Left Wheel)      | Excessive / Required to replace      | Wear: Tire (Front-Left Wheel)       | Excessive / Required to replace   |
| Scratches: Tire (Rear-Right Wheel)      | Moderate / within Service Limit      | Wear: Tire (Rear-Right Wheel)       | Excessive / Required to replace   |
| Scratches: Tire (Rear-Left Wheel)       | Excessive / Required to replace      | Wear: Tire (Rear-Left Wheel)        | Excessive / Required to replace   |
| Oil Leak: Axle                          | No                                   | Oil Leak: Differential Gear<br>Case | No                                |
|                                         |                                      |                                     |                                   |