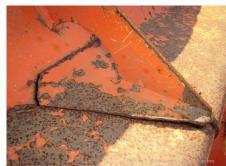

## Hitachi ZW140-6 Wheel Loader

| Basic information                       |                                      |                                     |                                   |
|-----------------------------------------|--------------------------------------|-------------------------------------|-----------------------------------|
|                                         | 00044000                             | NA1 - 1                             | 7004.40.0                         |
| Inspection date                         | 20211029<br>Wheel Loader             | Model<br>Manufacturer               | ZW140-6<br>Hitachi                |
| Product category<br>Serial No.          | 10196                                | Working hours                       | 12058 hours                       |
| Year of manufacture                     | 10190                                | Engine No.                          | 12006 110015                      |
| Price                                   |                                      | Lingine No.                         |                                   |
| Country                                 | Japan                                | Yard Location                       | Sakura                            |
|                                         | ······                               |                                     |                                   |
| Dealer                                  | Hitachi Construction Machinery       | Dealer                              |                                   |
|                                         | Japan Co., Ltd.                      |                                     |                                   |
| Detail Information                      |                                      |                                     |                                   |
| Job Status                              | Industrial Waste Disposal, Fores try | Mileage (km)                        | 30374                             |
| Type of Tire                            | Normal                               | License Plate                       | No                                |
| Documents                               | Unknown                              | Cabin / Canopy                      | Cabin                             |
| Cabin Type                              | ROPS                                 | Power Transmission<br>System        | HST                               |
| Drive System                            | All Wheel Drive                      | Size of Tire                        | 17.5-25                           |
| Bucket Attachment                       | Loading BK, Long Reach               | Other                               | EPA, Air Conditioner, Ride Contro |
| Appearance                              |                                      |                                     |                                   |
| Main Frame                              | Cracked                              | Front Frame                         | Good Condition                    |
| Counter Weight                          | Scratched                            | Cabin                               | Good Condition                    |
| Door                                    | Good Condition                       |                                     |                                   |
| Interior                                |                                      |                                     |                                   |
| Cabin Interior                          | Good Condition                       | Seat                                | Dirty                             |
| Console                                 | Good Condition                       | Air Conditioner                     | Malfunction                       |
| Operation                               |                                      |                                     |                                   |
| Engine                                  | Required to Repair                   | Exhaust Gas Color                   | Normal                            |
| Traveling                               | Normal                               | HST Motor                           | Normal                            |
| Front Attachment                        | Normal                               | Pump Device                         | Normal                            |
| Steering                                | Normal                               | Break                               | Normal                            |
| Side Break                              | Normal                               |                                     |                                   |
| Front & Pins                            |                                      |                                     |                                   |
| Lift(Push)Arm                           | Cracked                              | Bellcrank                           | Normal                            |
| Wear: Front Pins &                      | Slight                               | Wear: Bucket Pins &                 | Moderate / within Service Limit   |
| Bushings                                | Silgrit                              | Bushings                            |                                   |
| Wear: Center Pins                       | Slight                               | Wear: Bucket Side Plate             | Moderate / within Service Limit   |
| Wear: Bucket Lip                        | Moderate / within Service Limit      | Wear: Bucket Bottom Plate           | Moderate / within Service Limit   |
| Wear: Tooth / Cutting<br>Edges          | Moderate / within Service Limit      |                                     |                                   |
| Undercarriage / Chassis /               | Tires                                |                                     |                                   |
| Scratches: Tire (Front-<br>Right Wheel) | Excessive / Required to replace      | Wear: Tire (Front-Right wheel)      | Excessive / Required to replace   |
| Scratches: Tire (Front-Left Wheel)      | Excessive / Required to replace      | Wear: Tire (Front-Left Wheel)       | Excessive / Required to replace   |
| Scratches: Tire (Rear-Right Wheel)      | Moderate / within Service Limit      | Wear: Tire (Rear-Right Wheel)       | Excessive / Required to replace   |
| Scratches: Tire (Rear-Left Wheel)       | Excessive / Required to replace      | Wear: Tire (Rear-Left Wheel)        | Excessive / Required to replace   |
| Oil Leak: Axle                          | No                                   | Oil Leak: Differential Gear<br>Case | No                                |
|                                         |                                      |                                     |                                   |