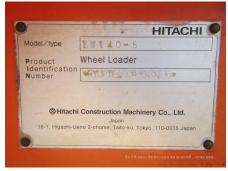

## Hitachi ZW140-6 Wheel Loader

| Basic information                       |                                      |                                     |                                   |
|-----------------------------------------|--------------------------------------|-------------------------------------|-----------------------------------|
|                                         | 00044000                             | NA1 - 1                             | 7004.40.0                         |
| Inspection date                         | 20211029<br>Wheel Loader             | Model<br>Manufacturer               | ZW140-6<br>Hitachi                |
| Product category<br>Serial No.          | 10196                                | Working hours                       | 12058 hours                       |
| Year of manufacture                     | 10190                                | Engine No.                          | 12006 110015                      |
| Price                                   |                                      | Lingine No.                         |                                   |
| Country                                 | Japan                                | Yard Location                       | Sakura                            |
|                                         | ······                               |                                     |                                   |
| Dealer                                  | Hitachi Construction Machinery       | Dealer                              |                                   |
|                                         | Japan Co., Ltd.                      |                                     |                                   |
| Detail Information                      |                                      |                                     |                                   |
| Job Status                              | Industrial Waste Disposal, Fores try | Mileage (km)                        | 30374                             |
| Type of Tire                            | Normal                               | License Plate                       | No                                |
| Documents                               | Unknown                              | Cabin / Canopy                      | Cabin                             |
| Cabin Type                              | ROPS                                 | Power Transmission<br>System        | HST                               |
| Drive System                            | All Wheel Drive                      | Size of Tire                        | 17.5-25                           |
| Bucket Attachment                       | Loading BK, Long Reach               | Other                               | EPA, Air Conditioner, Ride Contro |
| Appearance                              |                                      |                                     |                                   |
| Main Frame                              | Cracked                              | Front Frame                         | Good Condition                    |
| Counter Weight                          | Scratched                            | Cabin                               | Good Condition                    |
| Door                                    | Good Condition                       |                                     |                                   |
| Interior                                |                                      |                                     |                                   |
| Cabin Interior                          | Good Condition                       | Seat                                | Dirty                             |
| Console                                 | Good Condition                       | Air Conditioner                     | Malfunction                       |
| Operation                               |                                      |                                     |                                   |
| Engine                                  | Required to Repair                   | Exhaust Gas Color                   | Normal                            |
| Traveling                               | Normal                               | HST Motor                           | Normal                            |
| Front Attachment                        | Normal                               | Pump Device                         | Normal                            |
| Steering                                | Normal                               | Break                               | Normal                            |
| Side Break                              | Normal                               |                                     |                                   |
| Front & Pins                            |                                      |                                     |                                   |
| Lift(Push)Arm                           | Cracked                              | Bellcrank                           | Normal                            |
| Wear: Front Pins &                      | Slight                               | Wear: Bucket Pins &                 | Moderate / within Service Limit   |
| Bushings                                | Silgrit                              | Bushings                            |                                   |
| Wear: Center Pins                       | Slight                               | Wear: Bucket Side Plate             | Moderate / within Service Limit   |
| Wear: Bucket Lip                        | Moderate / within Service Limit      | Wear: Bucket Bottom Plate           | Moderate / within Service Limit   |
| Wear: Tooth / Cutting<br>Edges          | Moderate / within Service Limit      |                                     |                                   |
| Undercarriage / Chassis /               | Tires                                |                                     |                                   |
| Scratches: Tire (Front-<br>Right Wheel) | Excessive / Required to replace      | Wear: Tire (Front-Right wheel)      | Excessive / Required to replace   |
| Scratches: Tire (Front-Left Wheel)      | Excessive / Required to replace      | Wear: Tire (Front-Left Wheel)       | Excessive / Required to replace   |
| Scratches: Tire (Rear-Right Wheel)      | Moderate / within Service Limit      | Wear: Tire (Rear-Right Wheel)       | Excessive / Required to replace   |
| Scratches: Tire (Rear-Left Wheel)       | Excessive / Required to replace      | Wear: Tire (Rear-Left Wheel)        | Excessive / Required to replace   |
| Oil Leak: Axle                          | No                                   | Oil Leak: Differential Gear<br>Case | No                                |
|                                         |                                      |                                     |                                   |