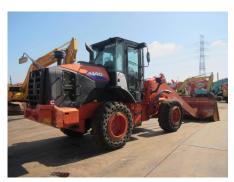

## Hitachi ZW140-6 Wheel Loader

| Basic information                       |                                      |                                     |                                   |
|-----------------------------------------|--------------------------------------|-------------------------------------|-----------------------------------|
|                                         | 00044000                             | NA1 - 1                             | 7004.40.0                         |
| Inspection date                         | 20211029<br>Wheel Loader             | Model<br>Manufacturer               | ZW140-6<br>Hitachi                |
| Product category<br>Serial No.          | 10196                                | Working hours                       | 12058 hours                       |
| Year of manufacture                     | 10190                                | Engine No.                          | 12006 110015                      |
| Price                                   |                                      | Lingine No.                         |                                   |
| Country                                 | Japan                                | Yard Location                       | Sakura                            |
|                                         | ······                               |                                     |                                   |
| Dealer                                  | Hitachi Construction Machinery       | Dealer                              |                                   |
|                                         | Japan Co., Ltd.                      |                                     |                                   |
| Detail Information                      |                                      |                                     |                                   |
| Job Status                              | Industrial Waste Disposal, Fores try | Mileage (km)                        | 30374                             |
| Type of Tire                            | Normal                               | License Plate                       | No                                |
| Documents                               | Unknown                              | Cabin / Canopy                      | Cabin                             |
| Cabin Type                              | ROPS                                 | Power Transmission<br>System        | HST                               |
| Drive System                            | All Wheel Drive                      | Size of Tire                        | 17.5-25                           |
| Bucket Attachment                       | Loading BK, Long Reach               | Other                               | EPA, Air Conditioner, Ride Contro |
| Appearance                              |                                      |                                     |                                   |
| Main Frame                              | Cracked                              | Front Frame                         | Good Condition                    |
| Counter Weight                          | Scratched                            | Cabin                               | Good Condition                    |
| Door                                    | Good Condition                       |                                     |                                   |
| Interior                                |                                      |                                     |                                   |
| Cabin Interior                          | Good Condition                       | Seat                                | Dirty                             |
| Console                                 | Good Condition                       | Air Conditioner                     | Malfunction                       |
| Operation                               |                                      |                                     |                                   |
| Engine                                  | Required to Repair                   | Exhaust Gas Color                   | Normal                            |
| Traveling                               | Normal                               | HST Motor                           | Normal                            |
| Front Attachment                        | Normal                               | Pump Device                         | Normal                            |
| Steering                                | Normal                               | Break                               | Normal                            |
| Side Break                              | Normal                               |                                     |                                   |
| Front & Pins                            |                                      |                                     |                                   |
| Lift(Push)Arm                           | Cracked                              | Bellcrank                           | Normal                            |
| Wear: Front Pins &                      | Slight                               | Wear: Bucket Pins &                 | Moderate / within Service Limit   |
| Bushings                                | Silgrit                              | Bushings                            |                                   |
| Wear: Center Pins                       | Slight                               | Wear: Bucket Side Plate             | Moderate / within Service Limit   |
| Wear: Bucket Lip                        | Moderate / within Service Limit      | Wear: Bucket Bottom Plate           | Moderate / within Service Limit   |
| Wear: Tooth / Cutting<br>Edges          | Moderate / within Service Limit      |                                     |                                   |
| Undercarriage / Chassis /               | Tires                                |                                     |                                   |
| Scratches: Tire (Front-<br>Right Wheel) | Excessive / Required to replace      | Wear: Tire (Front-Right wheel)      | Excessive / Required to replace   |
| Scratches: Tire (Front-Left Wheel)      | Excessive / Required to replace      | Wear: Tire (Front-Left Wheel)       | Excessive / Required to replace   |
| Scratches: Tire (Rear-Right Wheel)      | Moderate / within Service Limit      | Wear: Tire (Rear-Right Wheel)       | Excessive / Required to replace   |
| Scratches: Tire (Rear-Left Wheel)       | Excessive / Required to replace      | Wear: Tire (Rear-Left Wheel)        | Excessive / Required to replace   |
| Oil Leak: Axle                          | No                                   | Oil Leak: Differential Gear<br>Case | No                                |
|                                         |                                      |                                     |                                   |