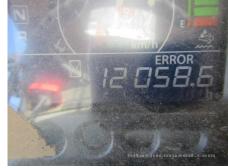

## Hitachi ZW140-6 Wheel Loader

| Basic information                       |                                      |                                     |                                   |
|-----------------------------------------|--------------------------------------|-------------------------------------|-----------------------------------|
|                                         | 00044000                             | NA1 - 1                             | 7004.40.0                         |
| Inspection date                         | 20211029<br>Wheel Loader             | Model<br>Manufacturer               | ZW140-6<br>Hitachi                |
| Product category<br>Serial No.          | 10196                                | Working hours                       | 12058 hours                       |
| Year of manufacture                     | 10190                                | Engine No.                          | 12006 110015                      |
| Price                                   |                                      | Lingine No.                         |                                   |
| Country                                 | Japan                                | Yard Location                       | Sakura                            |
|                                         | ······                               |                                     |                                   |
| Dealer                                  | Hitachi Construction Machinery       | Dealer                              |                                   |
|                                         | Japan Co., Ltd.                      |                                     |                                   |
| Detail Information                      |                                      |                                     |                                   |
| Job Status                              | Industrial Waste Disposal, Fores try | Mileage (km)                        | 30374                             |
| Type of Tire                            | Normal                               | License Plate                       | No                                |
| Documents                               | Unknown                              | Cabin / Canopy                      | Cabin                             |
| Cabin Type                              | ROPS                                 | Power Transmission<br>System        | HST                               |
| Drive System                            | All Wheel Drive                      | Size of Tire                        | 17.5-25                           |
| Bucket Attachment                       | Loading BK, Long Reach               | Other                               | EPA, Air Conditioner, Ride Contro |
| Appearance                              |                                      |                                     |                                   |
| Main Frame                              | Cracked                              | Front Frame                         | Good Condition                    |
| Counter Weight                          | Scratched                            | Cabin                               | Good Condition                    |
| Door                                    | Good Condition                       |                                     |                                   |
| Interior                                |                                      |                                     |                                   |
| Cabin Interior                          | Good Condition                       | Seat                                | Dirty                             |
| Console                                 | Good Condition                       | Air Conditioner                     | Malfunction                       |
| Operation                               |                                      |                                     |                                   |
| Engine                                  | Required to Repair                   | Exhaust Gas Color                   | Normal                            |
| Traveling                               | Normal                               | HST Motor                           | Normal                            |
| Front Attachment                        | Normal                               | Pump Device                         | Normal                            |
| Steering                                | Normal                               | Break                               | Normal                            |
| Side Break                              | Normal                               |                                     |                                   |
| Front & Pins                            |                                      |                                     |                                   |
| Lift(Push)Arm                           | Cracked                              | Bellcrank                           | Normal                            |
| Wear: Front Pins &                      | Slight                               | Wear: Bucket Pins &                 | Moderate / within Service Limit   |
| Bushings                                | Silgrit                              | Bushings                            |                                   |
| Wear: Center Pins                       | Slight                               | Wear: Bucket Side Plate             | Moderate / within Service Limit   |
| Wear: Bucket Lip                        | Moderate / within Service Limit      | Wear: Bucket Bottom Plate           | Moderate / within Service Limit   |
| Wear: Tooth / Cutting<br>Edges          | Moderate / within Service Limit      |                                     |                                   |
| Undercarriage / Chassis /               | Tires                                |                                     |                                   |
| Scratches: Tire (Front-<br>Right Wheel) | Excessive / Required to replace      | Wear: Tire (Front-Right wheel)      | Excessive / Required to replace   |
| Scratches: Tire (Front-Left Wheel)      | Excessive / Required to replace      | Wear: Tire (Front-Left Wheel)       | Excessive / Required to replace   |
| Scratches: Tire (Rear-Right Wheel)      | Moderate / within Service Limit      | Wear: Tire (Rear-Right Wheel)       | Excessive / Required to replace   |
| Scratches: Tire (Rear-Left Wheel)       | Excessive / Required to replace      | Wear: Tire (Rear-Left Wheel)        | Excessive / Required to replace   |
| Oil Leak: Axle                          | No                                   | Oil Leak: Differential Gear<br>Case | No                                |
|                                         |                                      |                                     |                                   |