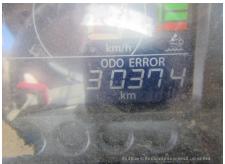

## Hitachi ZW140-6 Wheel Loader

| Basic information                       |                                      |                                     |                                   |
|-----------------------------------------|--------------------------------------|-------------------------------------|-----------------------------------|
|                                         | 00044000                             | NA1 - 1                             | 7004.40.0                         |
| Inspection date                         | 20211029<br>Wheel Loader             | Model<br>Manufacturer               | ZW140-6<br>Hitachi                |
| Product category<br>Serial No.          | 10196                                | Working hours                       | 12058 hours                       |
| Year of manufacture                     | 10190                                | Engine No.                          | 12006 110015                      |
| Price                                   |                                      | Lingine No.                         |                                   |
| Country                                 | Japan                                | Yard Location                       | Sakura                            |
|                                         | ······                               |                                     |                                   |
| Dealer                                  | Hitachi Construction Machinery       | Dealer                              |                                   |
|                                         | Japan Co., Ltd.                      |                                     |                                   |
| Detail Information                      |                                      |                                     |                                   |
| Job Status                              | Industrial Waste Disposal, Fores try | Mileage (km)                        | 30374                             |
| Type of Tire                            | Normal                               | License Plate                       | No                                |
| Documents                               | Unknown                              | Cabin / Canopy                      | Cabin                             |
| Cabin Type                              | ROPS                                 | Power Transmission<br>System        | HST                               |
| Drive System                            | All Wheel Drive                      | Size of Tire                        | 17.5-25                           |
| Bucket Attachment                       | Loading BK, Long Reach               | Other                               | EPA, Air Conditioner, Ride Contro |
| Appearance                              |                                      |                                     |                                   |
| Main Frame                              | Cracked                              | Front Frame                         | Good Condition                    |
| Counter Weight                          | Scratched                            | Cabin                               | Good Condition                    |
| Door                                    | Good Condition                       |                                     |                                   |
| Interior                                |                                      |                                     |                                   |
| Cabin Interior                          | Good Condition                       | Seat                                | Dirty                             |
| Console                                 | Good Condition                       | Air Conditioner                     | Malfunction                       |
| Operation                               |                                      |                                     |                                   |
| Engine                                  | Required to Repair                   | Exhaust Gas Color                   | Normal                            |
| Traveling                               | Normal                               | HST Motor                           | Normal                            |
| Front Attachment                        | Normal                               | Pump Device                         | Normal                            |
| Steering                                | Normal                               | Break                               | Normal                            |
| Side Break                              | Normal                               |                                     |                                   |
| Front & Pins                            |                                      |                                     |                                   |
| Lift(Push)Arm                           | Cracked                              | Bellcrank                           | Normal                            |
| Wear: Front Pins &                      | Slight                               | Wear: Bucket Pins &                 | Moderate / within Service Limit   |
| Bushings                                | Silgrit                              | Bushings                            |                                   |
| Wear: Center Pins                       | Slight                               | Wear: Bucket Side Plate             | Moderate / within Service Limit   |
| Wear: Bucket Lip                        | Moderate / within Service Limit      | Wear: Bucket Bottom Plate           | Moderate / within Service Limit   |
| Wear: Tooth / Cutting<br>Edges          | Moderate / within Service Limit      |                                     |                                   |
| Undercarriage / Chassis /               | Tires                                |                                     |                                   |
| Scratches: Tire (Front-<br>Right Wheel) | Excessive / Required to replace      | Wear: Tire (Front-Right wheel)      | Excessive / Required to replace   |
| Scratches: Tire (Front-Left Wheel)      | Excessive / Required to replace      | Wear: Tire (Front-Left Wheel)       | Excessive / Required to replace   |
| Scratches: Tire (Rear-Right Wheel)      | Moderate / within Service Limit      | Wear: Tire (Rear-Right Wheel)       | Excessive / Required to replace   |
| Scratches: Tire (Rear-Left Wheel)       | Excessive / Required to replace      | Wear: Tire (Rear-Left Wheel)        | Excessive / Required to replace   |
| Oil Leak: Axle                          | No                                   | Oil Leak: Differential Gear<br>Case | No                                |
|                                         |                                      |                                     |                                   |