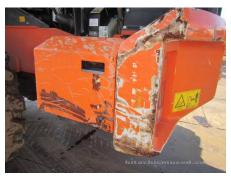

## Hitachi ZW140-6 Wheel Loader

| Basic information                       |                                      |                                     |                                   |
|-----------------------------------------|--------------------------------------|-------------------------------------|-----------------------------------|
|                                         | 00044000                             | NA1 - 1                             | 7004.40.0                         |
| Inspection date                         | 20211029<br>Wheel Loader             | Model<br>Manufacturer               | ZW140-6<br>Hitachi                |
| Product category<br>Serial No.          | 10196                                | Working hours                       | 12058 hours                       |
| Year of manufacture                     | 10190                                | Engine No.                          | 12006 110015                      |
| Price                                   |                                      | Lingine No.                         |                                   |
| Country                                 | Japan                                | Yard Location                       | Sakura                            |
|                                         | ······                               |                                     |                                   |
| Dealer                                  | Hitachi Construction Machinery       | Dealer                              |                                   |
|                                         | Japan Co., Ltd.                      |                                     |                                   |
| Detail Information                      |                                      |                                     |                                   |
| Job Status                              | Industrial Waste Disposal, Fores try | Mileage (km)                        | 30374                             |
| Type of Tire                            | Normal                               | License Plate                       | No                                |
| Documents                               | Unknown                              | Cabin / Canopy                      | Cabin                             |
| Cabin Type                              | ROPS                                 | Power Transmission<br>System        | HST                               |
| Drive System                            | All Wheel Drive                      | Size of Tire                        | 17.5-25                           |
| Bucket Attachment                       | Loading BK, Long Reach               | Other                               | EPA, Air Conditioner, Ride Contro |
| Appearance                              |                                      |                                     |                                   |
| Main Frame                              | Cracked                              | Front Frame                         | Good Condition                    |
| Counter Weight                          | Scratched                            | Cabin                               | Good Condition                    |
| Door                                    | Good Condition                       |                                     |                                   |
| Interior                                |                                      |                                     |                                   |
| Cabin Interior                          | Good Condition                       | Seat                                | Dirty                             |
| Console                                 | Good Condition                       | Air Conditioner                     | Malfunction                       |
| Operation                               |                                      |                                     |                                   |
| Engine                                  | Required to Repair                   | Exhaust Gas Color                   | Normal                            |
| Traveling                               | Normal                               | HST Motor                           | Normal                            |
| Front Attachment                        | Normal                               | Pump Device                         | Normal                            |
| Steering                                | Normal                               | Break                               | Normal                            |
| Side Break                              | Normal                               |                                     |                                   |
| Front & Pins                            |                                      |                                     |                                   |
| Lift(Push)Arm                           | Cracked                              | Bellcrank                           | Normal                            |
| Wear: Front Pins &                      | Slight                               | Wear: Bucket Pins &                 | Moderate / within Service Limit   |
| Bushings                                | Silgrit                              | Bushings                            |                                   |
| Wear: Center Pins                       | Slight                               | Wear: Bucket Side Plate             | Moderate / within Service Limit   |
| Wear: Bucket Lip                        | Moderate / within Service Limit      | Wear: Bucket Bottom Plate           | Moderate / within Service Limit   |
| Wear: Tooth / Cutting<br>Edges          | Moderate / within Service Limit      |                                     |                                   |
| Undercarriage / Chassis /               | Tires                                |                                     |                                   |
| Scratches: Tire (Front-<br>Right Wheel) | Excessive / Required to replace      | Wear: Tire (Front-Right wheel)      | Excessive / Required to replace   |
| Scratches: Tire (Front-Left Wheel)      | Excessive / Required to replace      | Wear: Tire (Front-Left Wheel)       | Excessive / Required to replace   |
| Scratches: Tire (Rear-Right Wheel)      | Moderate / within Service Limit      | Wear: Tire (Rear-Right Wheel)       | Excessive / Required to replace   |
| Scratches: Tire (Rear-Left Wheel)       | Excessive / Required to replace      | Wear: Tire (Rear-Left Wheel)        | Excessive / Required to replace   |
| Oil Leak: Axle                          | No                                   | Oil Leak: Differential Gear<br>Case | No                                |
|                                         |                                      |                                     |                                   |