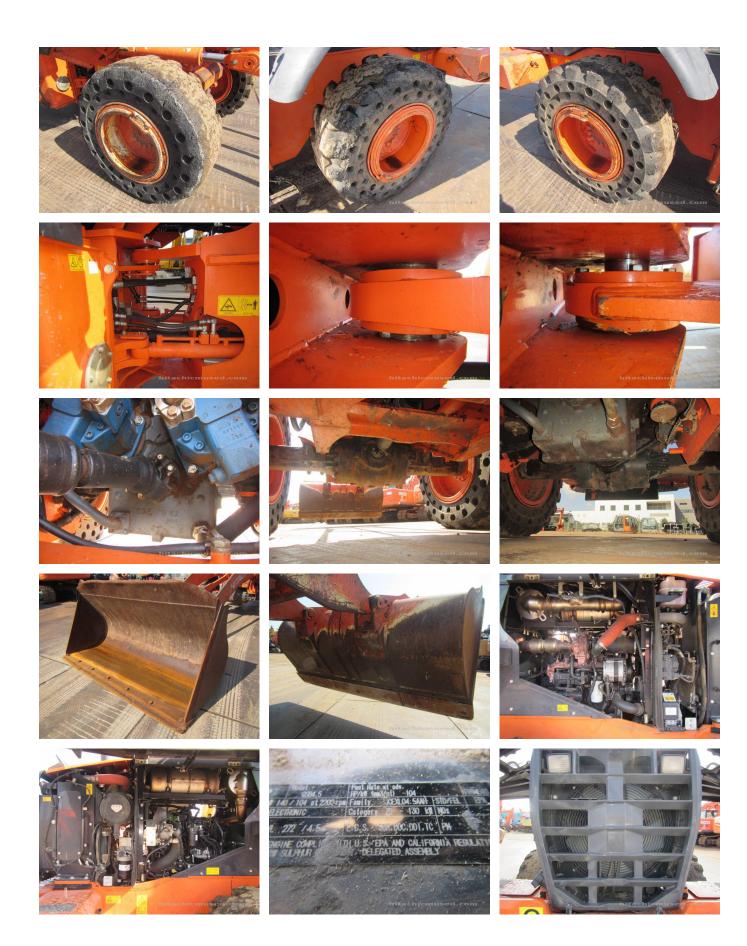

## Hitachi ZW140-6 Wheel Loader

| Basic information                       |                                      |                                     |                                   |
|-----------------------------------------|--------------------------------------|-------------------------------------|-----------------------------------|
|                                         | 00044000                             | NA1 - 1                             | 7004.40.0                         |
| Inspection date                         | 20211029<br>Wheel Loader             | Model<br>Manufacturer               | ZW140-6<br>Hitachi                |
| Product category<br>Serial No.          | 10196                                | Working hours                       | 12058 hours                       |
| Year of manufacture                     | 10190                                | Engine No.                          | 12006 110015                      |
| Price                                   |                                      | Lingine No.                         |                                   |
| Country                                 | Japan                                | Yard Location                       | Sakura                            |
|                                         | ······                               |                                     |                                   |
| Dealer                                  | Hitachi Construction Machinery       | Dealer                              |                                   |
|                                         | Japan Co., Ltd.                      |                                     |                                   |
| Detail Information                      |                                      |                                     |                                   |
| Job Status                              | Industrial Waste Disposal, Fores try | Mileage (km)                        | 30374                             |
| Type of Tire                            | Normal                               | License Plate                       | No                                |
| Documents                               | Unknown                              | Cabin / Canopy                      | Cabin                             |
| Cabin Type                              | ROPS                                 | Power Transmission<br>System        | HST                               |
| Drive System                            | All Wheel Drive                      | Size of Tire                        | 17.5-25                           |
| Bucket Attachment                       | Loading BK, Long Reach               | Other                               | EPA, Air Conditioner, Ride Contro |
| Appearance                              |                                      |                                     |                                   |
| Main Frame                              | Cracked                              | Front Frame                         | Good Condition                    |
| Counter Weight                          | Scratched                            | Cabin                               | Good Condition                    |
| Door                                    | Good Condition                       |                                     |                                   |
| Interior                                |                                      |                                     |                                   |
| Cabin Interior                          | Good Condition                       | Seat                                | Dirty                             |
| Console                                 | Good Condition                       | Air Conditioner                     | Malfunction                       |
| Operation                               |                                      |                                     |                                   |
| Engine                                  | Required to Repair                   | Exhaust Gas Color                   | Normal                            |
| Traveling                               | Normal                               | HST Motor                           | Normal                            |
| Front Attachment                        | Normal                               | Pump Device                         | Normal                            |
| Steering                                | Normal                               | Break                               | Normal                            |
| Side Break                              | Normal                               |                                     |                                   |
| Front & Pins                            |                                      |                                     |                                   |
| Lift(Push)Arm                           | Cracked                              | Bellcrank                           | Normal                            |
| Wear: Front Pins &                      | Slight                               | Wear: Bucket Pins &                 | Moderate / within Service Limit   |
| Bushings                                | Silgrit                              | Bushings                            |                                   |
| Wear: Center Pins                       | Slight                               | Wear: Bucket Side Plate             | Moderate / within Service Limit   |
| Wear: Bucket Lip                        | Moderate / within Service Limit      | Wear: Bucket Bottom Plate           | Moderate / within Service Limit   |
| Wear: Tooth / Cutting<br>Edges          | Moderate / within Service Limit      |                                     |                                   |
| Undercarriage / Chassis /               | Tires                                |                                     |                                   |
| Scratches: Tire (Front-<br>Right Wheel) | Excessive / Required to replace      | Wear: Tire (Front-Right wheel)      | Excessive / Required to replace   |
| Scratches: Tire (Front-Left Wheel)      | Excessive / Required to replace      | Wear: Tire (Front-Left Wheel)       | Excessive / Required to replace   |
| Scratches: Tire (Rear-Right Wheel)      | Moderate / within Service Limit      | Wear: Tire (Rear-Right Wheel)       | Excessive / Required to replace   |
| Scratches: Tire (Rear-Left Wheel)       | Excessive / Required to replace      | Wear: Tire (Rear-Left Wheel)        | Excessive / Required to replace   |
| Oil Leak: Axle                          | No                                   | Oil Leak: Differential Gear<br>Case | No                                |
|                                         |                                      |                                     |                                   |

| Oil Leak: Front Pipes           | None                                                 | Oil Leak: Lift Cylinder (Right)  | None        |
|---------------------------------|------------------------------------------------------|----------------------------------|-------------|
| Oil Leak: Lift Cylinder (Left)  | Moderate Oozing                                      | Oil Leak: Bucket Cylinder        | None        |
| Oil Leak: Steering Cylinder     | None                                                 | Oil Leak: Engine                 | Slight Film |
| Oil Leak: Oil Cooler            | None                                                 | Leak: Radiator                   | None        |
| Leak: Cooling Pipes             | None                                                 | Oil Leak: Fuel System            | None        |
| Compressor                      | Normal                                               | Oil Leak: Control Valve          | None        |
| Oil Leak: Low Pressure<br>Pipes | None                                                 | Oil Leak: High Pressure<br>Pipes | None        |
| Oil Leak: Pilot Pipes           | None                                                 | Oil Leak: Pilot Valve            | Slight Film |
| Oil Leak: Pump Device           | None                                                 | Oil Leak: Transmission / Torcon  | Slight Film |
| Overall Rating                  |                                                      |                                  |             |
| Appearance Evaluation           | Fair                                                 | Rust / Corrosion                 | Slight      |
| Overall Rating                  | Fair                                                 |                                  |             |
| Special Notes                   | ????????(17.5-25? ?????????????????????????????????? | ??????????)<br>??                |             |