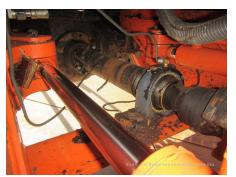

## Hitachi ZW140-6 Wheel Loader

| Basic information                       |                                      |                                     |                                   |
|-----------------------------------------|--------------------------------------|-------------------------------------|-----------------------------------|
|                                         | 00044000                             | NA1 - 1                             | 7004.40.0                         |
| Inspection date                         | 20211029<br>Wheel Loader             | Model<br>Manufacturer               | ZW140-6<br>Hitachi                |
| Product category<br>Serial No.          | 10196                                | Working hours                       | 12058 hours                       |
| Year of manufacture                     | 10190                                | Engine No.                          | 12006 110015                      |
| Price                                   |                                      | Lingine No.                         |                                   |
| Country                                 | Japan                                | Yard Location                       | Sakura                            |
|                                         | ······                               |                                     |                                   |
| Dealer                                  | Hitachi Construction Machinery       | Dealer                              |                                   |
|                                         | Japan Co., Ltd.                      |                                     |                                   |
| Detail Information                      |                                      |                                     |                                   |
| Job Status                              | Industrial Waste Disposal, Fores try | Mileage (km)                        | 30374                             |
| Type of Tire                            | Normal                               | License Plate                       | No                                |
| Documents                               | Unknown                              | Cabin / Canopy                      | Cabin                             |
| Cabin Type                              | ROPS                                 | Power Transmission<br>System        | HST                               |
| Drive System                            | All Wheel Drive                      | Size of Tire                        | 17.5-25                           |
| Bucket Attachment                       | Loading BK, Long Reach               | Other                               | EPA, Air Conditioner, Ride Contro |
| Appearance                              |                                      |                                     |                                   |
| Main Frame                              | Cracked                              | Front Frame                         | Good Condition                    |
| Counter Weight                          | Scratched                            | Cabin                               | Good Condition                    |
| Door                                    | Good Condition                       |                                     |                                   |
| Interior                                |                                      |                                     |                                   |
| Cabin Interior                          | Good Condition                       | Seat                                | Dirty                             |
| Console                                 | Good Condition                       | Air Conditioner                     | Malfunction                       |
| Operation                               |                                      |                                     |                                   |
| Engine                                  | Required to Repair                   | Exhaust Gas Color                   | Normal                            |
| Traveling                               | Normal                               | HST Motor                           | Normal                            |
| Front Attachment                        | Normal                               | Pump Device                         | Normal                            |
| Steering                                | Normal                               | Break                               | Normal                            |
| Side Break                              | Normal                               |                                     |                                   |
| Front & Pins                            |                                      |                                     |                                   |
| Lift(Push)Arm                           | Cracked                              | Bellcrank                           | Normal                            |
| Wear: Front Pins &                      | Slight                               | Wear: Bucket Pins &                 | Moderate / within Service Limit   |
| Bushings                                | Silgrit                              | Bushings                            |                                   |
| Wear: Center Pins                       | Slight                               | Wear: Bucket Side Plate             | Moderate / within Service Limit   |
| Wear: Bucket Lip                        | Moderate / within Service Limit      | Wear: Bucket Bottom Plate           | Moderate / within Service Limit   |
| Wear: Tooth / Cutting<br>Edges          | Moderate / within Service Limit      |                                     |                                   |
| Undercarriage / Chassis /               | Tires                                |                                     |                                   |
| Scratches: Tire (Front-<br>Right Wheel) | Excessive / Required to replace      | Wear: Tire (Front-Right wheel)      | Excessive / Required to replace   |
| Scratches: Tire (Front-Left Wheel)      | Excessive / Required to replace      | Wear: Tire (Front-Left Wheel)       | Excessive / Required to replace   |
| Scratches: Tire (Rear-Right Wheel)      | Moderate / within Service Limit      | Wear: Tire (Rear-Right Wheel)       | Excessive / Required to replace   |
| Scratches: Tire (Rear-Left Wheel)       | Excessive / Required to replace      | Wear: Tire (Rear-Left Wheel)        | Excessive / Required to replace   |
| Oil Leak: Axle                          | No                                   | Oil Leak: Differential Gear<br>Case | No                                |
|                                         |                                      |                                     |                                   |

| Oil Leak: Front Pipes           | None                                                 | Oil Leak: Lift Cylinder (Right)  | None        |
|---------------------------------|------------------------------------------------------|----------------------------------|-------------|
| Oil Leak: Lift Cylinder (Left)  | Moderate Oozing                                      | Oil Leak: Bucket Cylinder        | None        |
| Oil Leak: Steering Cylinder     | None                                                 | Oil Leak: Engine                 | Slight Film |
| Oil Leak: Oil Cooler            | None                                                 | Leak: Radiator                   | None        |
| Leak: Cooling Pipes             | None                                                 | Oil Leak: Fuel System            | None        |
| Compressor                      | Normal                                               | Oil Leak: Control Valve          | None        |
| Oil Leak: Low Pressure<br>Pipes | None                                                 | Oil Leak: High Pressure<br>Pipes | None        |
| Oil Leak: Pilot Pipes           | None                                                 | Oil Leak: Pilot Valve            | Slight Film |
| Oil Leak: Pump Device           | None                                                 | Oil Leak: Transmission / Torcon  | Slight Film |
| Overall Rating                  |                                                      |                                  |             |
| Appearance Evaluation           | Fair                                                 | Rust / Corrosion                 | Slight      |
| Overall Rating                  | Fair                                                 |                                  |             |
| Special Notes                   | ????????(17.5-25? ?????????????????????????????????? | ??????????)<br>??                |             |