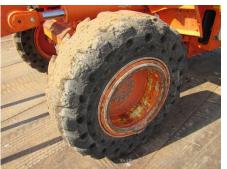

## Hitachi ZW140-6 Wheel Loader

| Basic information                       |                                      |                                     |                                   |
|-----------------------------------------|--------------------------------------|-------------------------------------|-----------------------------------|
|                                         | 00044000                             | NA1 - 1                             | 7004.40.0                         |
| Inspection date                         | 20211029<br>Wheel Loader             | Model<br>Manufacturer               | ZW140-6<br>Hitachi                |
| Product category<br>Serial No.          | 10196                                | Working hours                       | 12058 hours                       |
| Year of manufacture                     | 10190                                | Engine No.                          | 12006 110015                      |
| Price                                   |                                      | Lingine No.                         |                                   |
| Country                                 | Japan                                | Yard Location                       | Sakura                            |
|                                         | ······                               |                                     |                                   |
| Dealer                                  | Hitachi Construction Machinery       | Dealer                              |                                   |
|                                         | Japan Co., Ltd.                      |                                     |                                   |
| Detail Information                      |                                      |                                     |                                   |
| Job Status                              | Industrial Waste Disposal, Fores try | Mileage (km)                        | 30374                             |
| Type of Tire                            | Normal                               | License Plate                       | No                                |
| Documents                               | Unknown                              | Cabin / Canopy                      | Cabin                             |
| Cabin Type                              | ROPS                                 | Power Transmission<br>System        | HST                               |
| Drive System                            | All Wheel Drive                      | Size of Tire                        | 17.5-25                           |
| Bucket Attachment                       | Loading BK, Long Reach               | Other                               | EPA, Air Conditioner, Ride Contro |
| Appearance                              |                                      |                                     |                                   |
| Main Frame                              | Cracked                              | Front Frame                         | Good Condition                    |
| Counter Weight                          | Scratched                            | Cabin                               | Good Condition                    |
| Door                                    | Good Condition                       |                                     |                                   |
| Interior                                |                                      |                                     |                                   |
| Cabin Interior                          | Good Condition                       | Seat                                | Dirty                             |
| Console                                 | Good Condition                       | Air Conditioner                     | Malfunction                       |
| Operation                               |                                      |                                     |                                   |
| Engine                                  | Required to Repair                   | Exhaust Gas Color                   | Normal                            |
| Traveling                               | Normal                               | HST Motor                           | Normal                            |
| Front Attachment                        | Normal                               | Pump Device                         | Normal                            |
| Steering                                | Normal                               | Break                               | Normal                            |
| Side Break                              | Normal                               |                                     |                                   |
| Front & Pins                            |                                      |                                     |                                   |
| Lift(Push)Arm                           | Cracked                              | Bellcrank                           | Normal                            |
| Wear: Front Pins &                      | Slight                               | Wear: Bucket Pins &                 | Moderate / within Service Limit   |
| Bushings                                | Silgrit                              | Bushings                            |                                   |
| Wear: Center Pins                       | Slight                               | Wear: Bucket Side Plate             | Moderate / within Service Limit   |
| Wear: Bucket Lip                        | Moderate / within Service Limit      | Wear: Bucket Bottom Plate           | Moderate / within Service Limit   |
| Wear: Tooth / Cutting<br>Edges          | Moderate / within Service Limit      |                                     |                                   |
| Undercarriage / Chassis /               | Tires                                |                                     |                                   |
| Scratches: Tire (Front-<br>Right Wheel) | Excessive / Required to replace      | Wear: Tire (Front-Right wheel)      | Excessive / Required to replace   |
| Scratches: Tire (Front-Left Wheel)      | Excessive / Required to replace      | Wear: Tire (Front-Left Wheel)       | Excessive / Required to replace   |
| Scratches: Tire (Rear-Right Wheel)      | Moderate / within Service Limit      | Wear: Tire (Rear-Right Wheel)       | Excessive / Required to replace   |
| Scratches: Tire (Rear-Left Wheel)       | Excessive / Required to replace      | Wear: Tire (Rear-Left Wheel)        | Excessive / Required to replace   |
| Oil Leak: Axle                          | No                                   | Oil Leak: Differential Gear<br>Case | No                                |
|                                         |                                      |                                     |                                   |