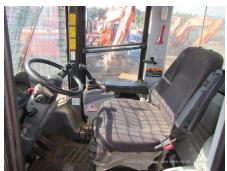

## Hitachi ZW140-6 Wheel Loader

| Basic information                       |                                      |                                     |                                   |
|-----------------------------------------|--------------------------------------|-------------------------------------|-----------------------------------|
|                                         | 00044000                             | NA1 - 1                             | 7004.40.0                         |
| Inspection date                         | 20211029<br>Wheel Loader             | Model<br>Manufacturer               | ZW140-6<br>Hitachi                |
| Product category<br>Serial No.          | 10196                                | Working hours                       | 12058 hours                       |
| Year of manufacture                     | 10190                                | Engine No.                          | 12006 110015                      |
| Price                                   |                                      | Lingine No.                         |                                   |
| Country                                 | Japan                                | Yard Location                       | Sakura                            |
|                                         | ······                               |                                     |                                   |
| Dealer                                  | Hitachi Construction Machinery       | Dealer                              |                                   |
|                                         | Japan Co., Ltd.                      |                                     |                                   |
| Detail Information                      |                                      |                                     |                                   |
| Job Status                              | Industrial Waste Disposal, Fores try | Mileage (km)                        | 30374                             |
| Type of Tire                            | Normal                               | License Plate                       | No                                |
| Documents                               | Unknown                              | Cabin / Canopy                      | Cabin                             |
| Cabin Type                              | ROPS                                 | Power Transmission<br>System        | HST                               |
| Drive System                            | All Wheel Drive                      | Size of Tire                        | 17.5-25                           |
| Bucket Attachment                       | Loading BK, Long Reach               | Other                               | EPA, Air Conditioner, Ride Contro |
| Appearance                              |                                      |                                     |                                   |
| Main Frame                              | Cracked                              | Front Frame                         | Good Condition                    |
| Counter Weight                          | Scratched                            | Cabin                               | Good Condition                    |
| Door                                    | Good Condition                       |                                     |                                   |
| Interior                                |                                      |                                     |                                   |
| Cabin Interior                          | Good Condition                       | Seat                                | Dirty                             |
| Console                                 | Good Condition                       | Air Conditioner                     | Malfunction                       |
| Operation                               |                                      |                                     |                                   |
| Engine                                  | Required to Repair                   | Exhaust Gas Color                   | Normal                            |
| Traveling                               | Normal                               | HST Motor                           | Normal                            |
| Front Attachment                        | Normal                               | Pump Device                         | Normal                            |
| Steering                                | Normal                               | Break                               | Normal                            |
| Side Break                              | Normal                               |                                     |                                   |
| Front & Pins                            |                                      |                                     |                                   |
| Lift(Push)Arm                           | Cracked                              | Bellcrank                           | Normal                            |
| Wear: Front Pins &                      | Slight                               | Wear: Bucket Pins &                 | Moderate / within Service Limit   |
| Bushings                                | Silgrit                              | Bushings                            |                                   |
| Wear: Center Pins                       | Slight                               | Wear: Bucket Side Plate             | Moderate / within Service Limit   |
| Wear: Bucket Lip                        | Moderate / within Service Limit      | Wear: Bucket Bottom Plate           | Moderate / within Service Limit   |
| Wear: Tooth / Cutting<br>Edges          | Moderate / within Service Limit      |                                     |                                   |
| Undercarriage / Chassis /               | Tires                                |                                     |                                   |
| Scratches: Tire (Front-<br>Right Wheel) | Excessive / Required to replace      | Wear: Tire (Front-Right wheel)      | Excessive / Required to replace   |
| Scratches: Tire (Front-Left Wheel)      | Excessive / Required to replace      | Wear: Tire (Front-Left Wheel)       | Excessive / Required to replace   |
| Scratches: Tire (Rear-Right Wheel)      | Moderate / within Service Limit      | Wear: Tire (Rear-Right Wheel)       | Excessive / Required to replace   |
| Scratches: Tire (Rear-Left Wheel)       | Excessive / Required to replace      | Wear: Tire (Rear-Left Wheel)        | Excessive / Required to replace   |
| Oil Leak: Axle                          | No                                   | Oil Leak: Differential Gear<br>Case | No                                |
|                                         |                                      |                                     |                                   |

| Oil Leak: Front Pipes           | None                                                 | Oil Leak: Lift Cylinder (Right)  | None        |
|---------------------------------|------------------------------------------------------|----------------------------------|-------------|
| Oil Leak: Lift Cylinder (Left)  | Moderate Oozing                                      | Oil Leak: Bucket Cylinder        | None        |
| Oil Leak: Steering Cylinder     | None                                                 | Oil Leak: Engine                 | Slight Film |
| Oil Leak: Oil Cooler            | None                                                 | Leak: Radiator                   | None        |
| Leak: Cooling Pipes             | None                                                 | Oil Leak: Fuel System            | None        |
| Compressor                      | Normal                                               | Oil Leak: Control Valve          | None        |
| Oil Leak: Low Pressure<br>Pipes | None                                                 | Oil Leak: High Pressure<br>Pipes | None        |
| Oil Leak: Pilot Pipes           | None                                                 | Oil Leak: Pilot Valve            | Slight Film |
| Oil Leak: Pump Device           | None                                                 | Oil Leak: Transmission / Torcon  | Slight Film |
| Overall Rating                  |                                                      |                                  |             |
| Appearance Evaluation           | Fair                                                 | Rust / Corrosion                 | Slight      |
| Overall Rating                  | Fair                                                 |                                  |             |
| Special Notes                   | ????????(17.5-25? ?????????????????????????????????? | ??????????)<br>??                |             |