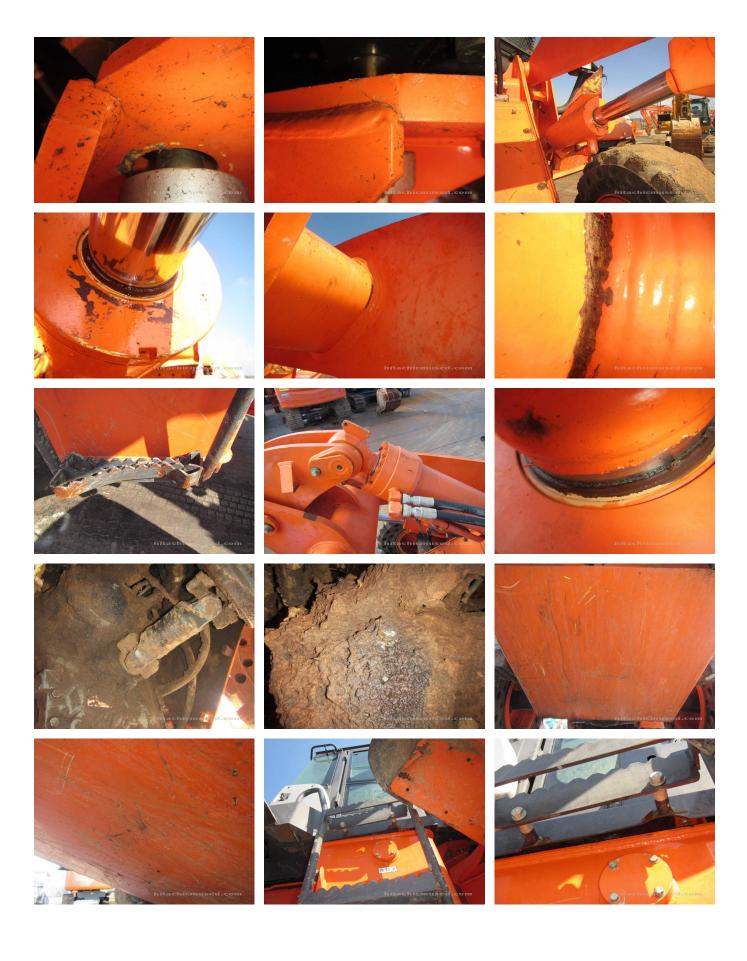

## Hitachi ZW140-6 Wheel Loader

| Basic information                       |                                      |                                     |                                   |
|-----------------------------------------|--------------------------------------|-------------------------------------|-----------------------------------|
|                                         | 00044000                             | NA1 - 1                             | 7004.40.0                         |
| Inspection date                         | 20211029<br>Wheel Loader             | Model<br>Manufacturer               | ZW140-6<br>Hitachi                |
| Product category<br>Serial No.          | 10196                                | Working hours                       | 12058 hours                       |
| Year of manufacture                     | 10190                                | Engine No.                          | 12006 110015                      |
| Price                                   |                                      | Lingine No.                         |                                   |
| Country                                 | Japan                                | Yard Location                       | Sakura                            |
|                                         | ······                               |                                     |                                   |
| Dealer                                  | Hitachi Construction Machinery       | Dealer                              |                                   |
|                                         | Japan Co., Ltd.                      |                                     |                                   |
| Detail Information                      |                                      |                                     |                                   |
| Job Status                              | Industrial Waste Disposal, Fores try | Mileage (km)                        | 30374                             |
| Type of Tire                            | Normal                               | License Plate                       | No                                |
| Documents                               | Unknown                              | Cabin / Canopy                      | Cabin                             |
| Cabin Type                              | ROPS                                 | Power Transmission<br>System        | HST                               |
| Drive System                            | All Wheel Drive                      | Size of Tire                        | 17.5-25                           |
| Bucket Attachment                       | Loading BK, Long Reach               | Other                               | EPA, Air Conditioner, Ride Contro |
| Appearance                              |                                      |                                     |                                   |
| Main Frame                              | Cracked                              | Front Frame                         | Good Condition                    |
| Counter Weight                          | Scratched                            | Cabin                               | Good Condition                    |
| Door                                    | Good Condition                       |                                     |                                   |
| Interior                                |                                      |                                     |                                   |
| Cabin Interior                          | Good Condition                       | Seat                                | Dirty                             |
| Console                                 | Good Condition                       | Air Conditioner                     | Malfunction                       |
| Operation                               |                                      |                                     |                                   |
| Engine                                  | Required to Repair                   | Exhaust Gas Color                   | Normal                            |
| Traveling                               | Normal                               | HST Motor                           | Normal                            |
| Front Attachment                        | Normal                               | Pump Device                         | Normal                            |
| Steering                                | Normal                               | Break                               | Normal                            |
| Side Break                              | Normal                               |                                     |                                   |
| Front & Pins                            |                                      |                                     |                                   |
| Lift(Push)Arm                           | Cracked                              | Bellcrank                           | Normal                            |
| Wear: Front Pins &                      | Slight                               | Wear: Bucket Pins &                 | Moderate / within Service Limit   |
| Bushings                                | Silgrit                              | Bushings                            |                                   |
| Wear: Center Pins                       | Slight                               | Wear: Bucket Side Plate             | Moderate / within Service Limit   |
| Wear: Bucket Lip                        | Moderate / within Service Limit      | Wear: Bucket Bottom Plate           | Moderate / within Service Limit   |
| Wear: Tooth / Cutting<br>Edges          | Moderate / within Service Limit      |                                     |                                   |
| Undercarriage / Chassis /               | Tires                                |                                     |                                   |
| Scratches: Tire (Front-<br>Right Wheel) | Excessive / Required to replace      | Wear: Tire (Front-Right wheel)      | Excessive / Required to replace   |
| Scratches: Tire (Front-Left Wheel)      | Excessive / Required to replace      | Wear: Tire (Front-Left Wheel)       | Excessive / Required to replace   |
| Scratches: Tire (Rear-Right Wheel)      | Moderate / within Service Limit      | Wear: Tire (Rear-Right Wheel)       | Excessive / Required to replace   |
| Scratches: Tire (Rear-Left Wheel)       | Excessive / Required to replace      | Wear: Tire (Rear-Left Wheel)        | Excessive / Required to replace   |
| Oil Leak: Axle                          | No                                   | Oil Leak: Differential Gear<br>Case | No                                |
|                                         |                                      |                                     |                                   |