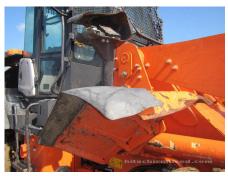

## Hitachi ZW140-6 Wheel Loader

| Basic information                       |                                      |                                     |                                   |
|-----------------------------------------|--------------------------------------|-------------------------------------|-----------------------------------|
|                                         | 00044000                             | NA1 - 1                             | 7004.40.0                         |
| Inspection date                         | 20211029<br>Wheel Loader             | Model<br>Manufacturer               | ZW140-6<br>Hitachi                |
| Product category<br>Serial No.          | 10196                                | Working hours                       | 12058 hours                       |
| Year of manufacture                     | 10190                                | Engine No.                          | 12006 110015                      |
| Price                                   |                                      | Lingine No.                         |                                   |
| Country                                 | Japan                                | Yard Location                       | Sakura                            |
|                                         | ······                               |                                     |                                   |
| Dealer                                  | Hitachi Construction Machinery       | Dealer                              |                                   |
|                                         | Japan Co., Ltd.                      |                                     |                                   |
| Detail Information                      |                                      |                                     |                                   |
| Job Status                              | Industrial Waste Disposal, Fores try | Mileage (km)                        | 30374                             |
| Type of Tire                            | Normal                               | License Plate                       | No                                |
| Documents                               | Unknown                              | Cabin / Canopy                      | Cabin                             |
| Cabin Type                              | ROPS                                 | Power Transmission<br>System        | HST                               |
| Drive System                            | All Wheel Drive                      | Size of Tire                        | 17.5-25                           |
| Bucket Attachment                       | Loading BK, Long Reach               | Other                               | EPA, Air Conditioner, Ride Contro |
| Appearance                              |                                      |                                     |                                   |
| Main Frame                              | Cracked                              | Front Frame                         | Good Condition                    |
| Counter Weight                          | Scratched                            | Cabin                               | Good Condition                    |
| Door                                    | Good Condition                       |                                     |                                   |
| Interior                                |                                      |                                     |                                   |
| Cabin Interior                          | Good Condition                       | Seat                                | Dirty                             |
| Console                                 | Good Condition                       | Air Conditioner                     | Malfunction                       |
| Operation                               |                                      |                                     |                                   |
| Engine                                  | Required to Repair                   | Exhaust Gas Color                   | Normal                            |
| Traveling                               | Normal                               | HST Motor                           | Normal                            |
| Front Attachment                        | Normal                               | Pump Device                         | Normal                            |
| Steering                                | Normal                               | Break                               | Normal                            |
| Side Break                              | Normal                               |                                     |                                   |
| Front & Pins                            |                                      |                                     |                                   |
| Lift(Push)Arm                           | Cracked                              | Bellcrank                           | Normal                            |
| Wear: Front Pins &                      | Slight                               | Wear: Bucket Pins &                 | Moderate / within Service Limit   |
| Bushings                                | Silgrit                              | Bushings                            |                                   |
| Wear: Center Pins                       | Slight                               | Wear: Bucket Side Plate             | Moderate / within Service Limit   |
| Wear: Bucket Lip                        | Moderate / within Service Limit      | Wear: Bucket Bottom Plate           | Moderate / within Service Limit   |
| Wear: Tooth / Cutting<br>Edges          | Moderate / within Service Limit      |                                     |                                   |
| Undercarriage / Chassis /               | Tires                                |                                     |                                   |
| Scratches: Tire (Front-<br>Right Wheel) | Excessive / Required to replace      | Wear: Tire (Front-Right wheel)      | Excessive / Required to replace   |
| Scratches: Tire (Front-Left Wheel)      | Excessive / Required to replace      | Wear: Tire (Front-Left Wheel)       | Excessive / Required to replace   |
| Scratches: Tire (Rear-Right Wheel)      | Moderate / within Service Limit      | Wear: Tire (Rear-Right Wheel)       | Excessive / Required to replace   |
| Scratches: Tire (Rear-Left Wheel)       | Excessive / Required to replace      | Wear: Tire (Rear-Left Wheel)        | Excessive / Required to replace   |
| Oil Leak: Axle                          | No                                   | Oil Leak: Differential Gear<br>Case | No                                |
|                                         |                                      |                                     |                                   |