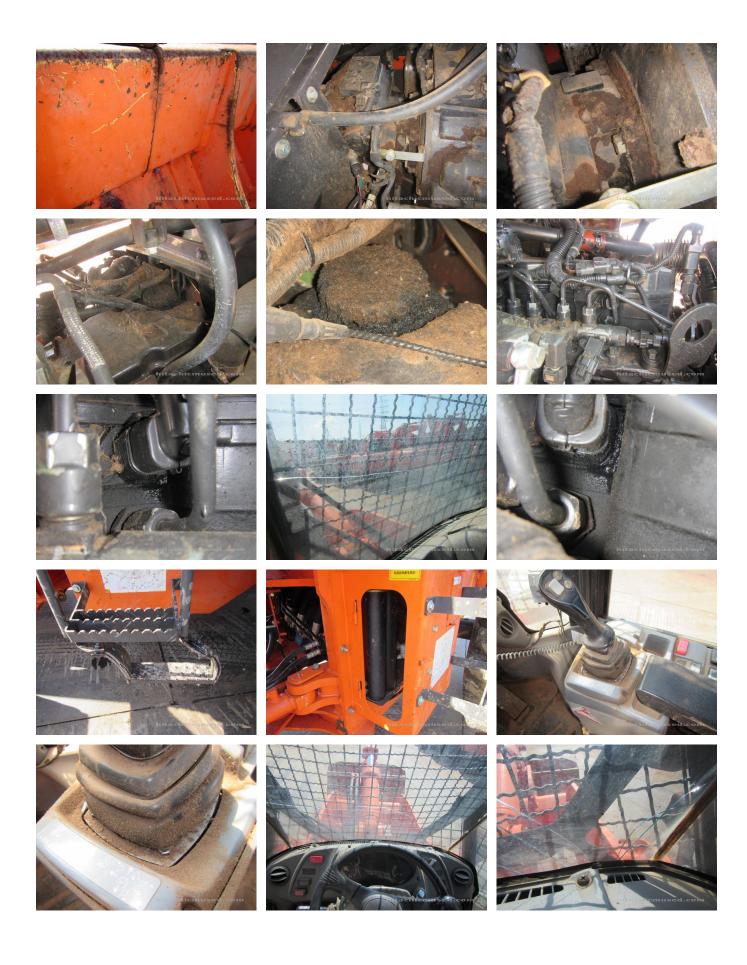

## Hitachi ZW140-6 Wheel Loader

| Basic information                       |                                      |                                     |                                   |
|-----------------------------------------|--------------------------------------|-------------------------------------|-----------------------------------|
|                                         | 00044000                             | NA1 - 1                             | 7004.40.0                         |
| Inspection date                         | 20211029<br>Wheel Loader             | Model<br>Manufacturer               | ZW140-6<br>Hitachi                |
| Product category<br>Serial No.          | 10196                                | Working hours                       | 12058 hours                       |
| Year of manufacture                     | 10190                                | Engine No.                          | 12006 110015                      |
| Price                                   |                                      | Lingine No.                         |                                   |
| Country                                 | Japan                                | Yard Location                       | Sakura                            |
|                                         | ······                               |                                     |                                   |
| Dealer                                  | Hitachi Construction Machinery       | Dealer                              |                                   |
|                                         | Japan Co., Ltd.                      |                                     |                                   |
| Detail Information                      |                                      |                                     |                                   |
| Job Status                              | Industrial Waste Disposal, Fores try | Mileage (km)                        | 30374                             |
| Type of Tire                            | Normal                               | License Plate                       | No                                |
| Documents                               | Unknown                              | Cabin / Canopy                      | Cabin                             |
| Cabin Type                              | ROPS                                 | Power Transmission<br>System        | HST                               |
| Drive System                            | All Wheel Drive                      | Size of Tire                        | 17.5-25                           |
| Bucket Attachment                       | Loading BK, Long Reach               | Other                               | EPA, Air Conditioner, Ride Contro |
| Appearance                              |                                      |                                     |                                   |
| Main Frame                              | Cracked                              | Front Frame                         | Good Condition                    |
| Counter Weight                          | Scratched                            | Cabin                               | Good Condition                    |
| Door                                    | Good Condition                       |                                     |                                   |
| Interior                                |                                      |                                     |                                   |
| Cabin Interior                          | Good Condition                       | Seat                                | Dirty                             |
| Console                                 | Good Condition                       | Air Conditioner                     | Malfunction                       |
| Operation                               |                                      |                                     |                                   |
| Engine                                  | Required to Repair                   | Exhaust Gas Color                   | Normal                            |
| Traveling                               | Normal                               | HST Motor                           | Normal                            |
| Front Attachment                        | Normal                               | Pump Device                         | Normal                            |
| Steering                                | Normal                               | Break                               | Normal                            |
| Side Break                              | Normal                               |                                     |                                   |
| Front & Pins                            |                                      |                                     |                                   |
| Lift(Push)Arm                           | Cracked                              | Bellcrank                           | Normal                            |
| Wear: Front Pins &                      | Slight                               | Wear: Bucket Pins &                 | Moderate / within Service Limit   |
| Bushings                                | Silgrit                              | Bushings                            |                                   |
| Wear: Center Pins                       | Slight                               | Wear: Bucket Side Plate             | Moderate / within Service Limit   |
| Wear: Bucket Lip                        | Moderate / within Service Limit      | Wear: Bucket Bottom Plate           | Moderate / within Service Limit   |
| Wear: Tooth / Cutting<br>Edges          | Moderate / within Service Limit      |                                     |                                   |
| Undercarriage / Chassis /               | Tires                                |                                     |                                   |
| Scratches: Tire (Front-<br>Right Wheel) | Excessive / Required to replace      | Wear: Tire (Front-Right wheel)      | Excessive / Required to replace   |
| Scratches: Tire (Front-Left Wheel)      | Excessive / Required to replace      | Wear: Tire (Front-Left Wheel)       | Excessive / Required to replace   |
| Scratches: Tire (Rear-Right Wheel)      | Moderate / within Service Limit      | Wear: Tire (Rear-Right Wheel)       | Excessive / Required to replace   |
| Scratches: Tire (Rear-Left Wheel)       | Excessive / Required to replace      | Wear: Tire (Rear-Left Wheel)        | Excessive / Required to replace   |
| Oil Leak: Axle                          | No                                   | Oil Leak: Differential Gear<br>Case | No                                |
|                                         |                                      |                                     |                                   |

| Oil Leak: Front Pipes           | None                                                 | Oil Leak: Lift Cylinder (Right)  | None        |
|---------------------------------|------------------------------------------------------|----------------------------------|-------------|
| Oil Leak: Lift Cylinder (Left)  | Moderate Oozing                                      | Oil Leak: Bucket Cylinder        | None        |
| Oil Leak: Steering Cylinder     | None                                                 | Oil Leak: Engine                 | Slight Film |
| Oil Leak: Oil Cooler            | None                                                 | Leak: Radiator                   | None        |
| Leak: Cooling Pipes             | None                                                 | Oil Leak: Fuel System            | None        |
| Compressor                      | Normal                                               | Oil Leak: Control Valve          | None        |
| Oil Leak: Low Pressure<br>Pipes | None                                                 | Oil Leak: High Pressure<br>Pipes | None        |
| Oil Leak: Pilot Pipes           | None                                                 | Oil Leak: Pilot Valve            | Slight Film |
| Oil Leak: Pump Device           | None                                                 | Oil Leak: Transmission / Torcon  | Slight Film |
| Overall Rating                  |                                                      |                                  |             |
| Appearance Evaluation           | Fair                                                 | Rust / Corrosion                 | Slight      |
| Overall Rating                  | Fair                                                 |                                  |             |
| Special Notes                   | ????????(17.5-25? ?????????????????????????????????? | ??????????)<br>??                |             |