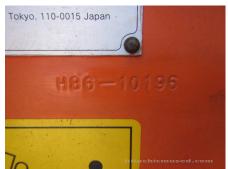

## Hitachi ZW140-6 Wheel Loader

| Basic information                       |                                      |                                     |                                   |
|-----------------------------------------|--------------------------------------|-------------------------------------|-----------------------------------|
|                                         | 00044000                             | NA1 - 1                             | 7004.40.0                         |
| Inspection date                         | 20211029<br>Wheel Loader             | Model<br>Manufacturer               | ZW140-6<br>Hitachi                |
| Product category<br>Serial No.          | 10196                                | Working hours                       | 12058 hours                       |
| Year of manufacture                     | 10190                                | Engine No.                          | 12006 110015                      |
| Price                                   |                                      | Lingine No.                         |                                   |
| Country                                 | Japan                                | Yard Location                       | Sakura                            |
|                                         | ······                               |                                     |                                   |
| Dealer                                  | Hitachi Construction Machinery       | Dealer                              |                                   |
|                                         | Japan Co., Ltd.                      |                                     |                                   |
| Detail Information                      |                                      |                                     |                                   |
| Job Status                              | Industrial Waste Disposal, Fores try | Mileage (km)                        | 30374                             |
| Type of Tire                            | Normal                               | License Plate                       | No                                |
| Documents                               | Unknown                              | Cabin / Canopy                      | Cabin                             |
| Cabin Type                              | ROPS                                 | Power Transmission<br>System        | HST                               |
| Drive System                            | All Wheel Drive                      | Size of Tire                        | 17.5-25                           |
| Bucket Attachment                       | Loading BK, Long Reach               | Other                               | EPA, Air Conditioner, Ride Contro |
| Appearance                              |                                      |                                     |                                   |
| Main Frame                              | Cracked                              | Front Frame                         | Good Condition                    |
| Counter Weight                          | Scratched                            | Cabin                               | Good Condition                    |
| Door                                    | Good Condition                       |                                     |                                   |
| Interior                                |                                      |                                     |                                   |
| Cabin Interior                          | Good Condition                       | Seat                                | Dirty                             |
| Console                                 | Good Condition                       | Air Conditioner                     | Malfunction                       |
| Operation                               |                                      |                                     |                                   |
| Engine                                  | Required to Repair                   | Exhaust Gas Color                   | Normal                            |
| Traveling                               | Normal                               | HST Motor                           | Normal                            |
| Front Attachment                        | Normal                               | Pump Device                         | Normal                            |
| Steering                                | Normal                               | Break                               | Normal                            |
| Side Break                              | Normal                               |                                     |                                   |
| Front & Pins                            |                                      |                                     |                                   |
| Lift(Push)Arm                           | Cracked                              | Bellcrank                           | Normal                            |
| Wear: Front Pins &                      | Slight                               | Wear: Bucket Pins &                 | Moderate / within Service Limit   |
| Bushings                                | Silgrit                              | Bushings                            |                                   |
| Wear: Center Pins                       | Slight                               | Wear: Bucket Side Plate             | Moderate / within Service Limit   |
| Wear: Bucket Lip                        | Moderate / within Service Limit      | Wear: Bucket Bottom Plate           | Moderate / within Service Limit   |
| Wear: Tooth / Cutting<br>Edges          | Moderate / within Service Limit      |                                     |                                   |
| Undercarriage / Chassis /               | Tires                                |                                     |                                   |
| Scratches: Tire (Front-<br>Right Wheel) | Excessive / Required to replace      | Wear: Tire (Front-Right wheel)      | Excessive / Required to replace   |
| Scratches: Tire (Front-Left Wheel)      | Excessive / Required to replace      | Wear: Tire (Front-Left Wheel)       | Excessive / Required to replace   |
| Scratches: Tire (Rear-Right Wheel)      | Moderate / within Service Limit      | Wear: Tire (Rear-Right Wheel)       | Excessive / Required to replace   |
| Scratches: Tire (Rear-Left Wheel)       | Excessive / Required to replace      | Wear: Tire (Rear-Left Wheel)        | Excessive / Required to replace   |
| Oil Leak: Axle                          | No                                   | Oil Leak: Differential Gear<br>Case | No                                |
|                                         |                                      |                                     |                                   |