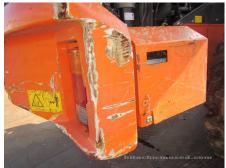

## Hitachi ZW140-6 Wheel Loader

| Basic information                       |                                      |                                     |                                   |
|-----------------------------------------|--------------------------------------|-------------------------------------|-----------------------------------|
|                                         | 00044000                             | NA1 - 1                             | 7004.40.0                         |
| Inspection date                         | 20211029<br>Wheel Loader             | Model<br>Manufacturer               | ZW140-6<br>Hitachi                |
| Product category<br>Serial No.          | 10196                                | Working hours                       | 12058 hours                       |
| Year of manufacture                     | 10190                                | Engine No.                          | 12006 110015                      |
| Price                                   |                                      | Lingine No.                         |                                   |
| Country                                 | Japan                                | Yard Location                       | Sakura                            |
|                                         | ······                               |                                     |                                   |
| Dealer                                  | Hitachi Construction Machinery       | Dealer                              |                                   |
|                                         | Japan Co., Ltd.                      |                                     |                                   |
| Detail Information                      |                                      |                                     |                                   |
| Job Status                              | Industrial Waste Disposal, Fores try | Mileage (km)                        | 30374                             |
| Type of Tire                            | Normal                               | License Plate                       | No                                |
| Documents                               | Unknown                              | Cabin / Canopy                      | Cabin                             |
| Cabin Type                              | ROPS                                 | Power Transmission<br>System        | HST                               |
| Drive System                            | All Wheel Drive                      | Size of Tire                        | 17.5-25                           |
| Bucket Attachment                       | Loading BK, Long Reach               | Other                               | EPA, Air Conditioner, Ride Contro |
| Appearance                              |                                      |                                     |                                   |
| Main Frame                              | Cracked                              | Front Frame                         | Good Condition                    |
| Counter Weight                          | Scratched                            | Cabin                               | Good Condition                    |
| Door                                    | Good Condition                       |                                     |                                   |
| Interior                                |                                      |                                     |                                   |
| Cabin Interior                          | Good Condition                       | Seat                                | Dirty                             |
| Console                                 | Good Condition                       | Air Conditioner                     | Malfunction                       |
| Operation                               |                                      |                                     |                                   |
| Engine                                  | Required to Repair                   | Exhaust Gas Color                   | Normal                            |
| Traveling                               | Normal                               | HST Motor                           | Normal                            |
| Front Attachment                        | Normal                               | Pump Device                         | Normal                            |
| Steering                                | Normal                               | Break                               | Normal                            |
| Side Break                              | Normal                               |                                     |                                   |
| Front & Pins                            |                                      |                                     |                                   |
| Lift(Push)Arm                           | Cracked                              | Bellcrank                           | Normal                            |
| Wear: Front Pins &                      | Slight                               | Wear: Bucket Pins &                 | Moderate / within Service Limit   |
| Bushings                                | Silgrit                              | Bushings                            |                                   |
| Wear: Center Pins                       | Slight                               | Wear: Bucket Side Plate             | Moderate / within Service Limit   |
| Wear: Bucket Lip                        | Moderate / within Service Limit      | Wear: Bucket Bottom Plate           | Moderate / within Service Limit   |
| Wear: Tooth / Cutting<br>Edges          | Moderate / within Service Limit      |                                     |                                   |
| Undercarriage / Chassis /               | Tires                                |                                     |                                   |
| Scratches: Tire (Front-<br>Right Wheel) | Excessive / Required to replace      | Wear: Tire (Front-Right wheel)      | Excessive / Required to replace   |
| Scratches: Tire (Front-Left Wheel)      | Excessive / Required to replace      | Wear: Tire (Front-Left Wheel)       | Excessive / Required to replace   |
| Scratches: Tire (Rear-Right Wheel)      | Moderate / within Service Limit      | Wear: Tire (Rear-Right Wheel)       | Excessive / Required to replace   |
| Scratches: Tire (Rear-Left Wheel)       | Excessive / Required to replace      | Wear: Tire (Rear-Left Wheel)        | Excessive / Required to replace   |
| Oil Leak: Axle                          | No                                   | Oil Leak: Differential Gear<br>Case | No                                |
|                                         |                                      |                                     |                                   |