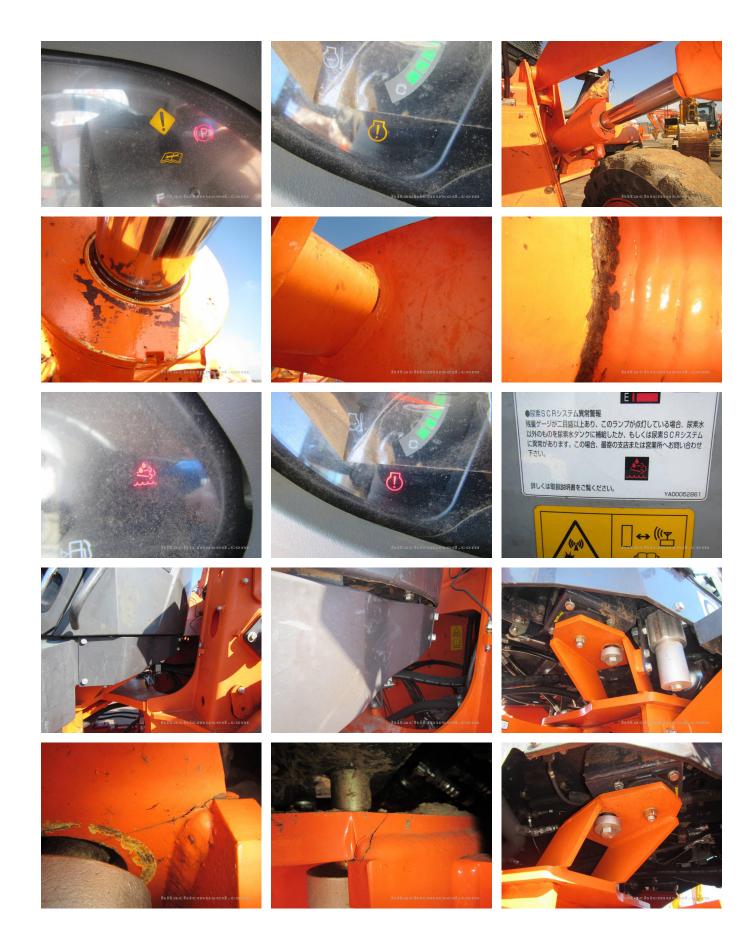

## Hitachi ZW140-6 Wheel Loader

| Basic information                       |                                      |                                     |                                   |
|-----------------------------------------|--------------------------------------|-------------------------------------|-----------------------------------|
|                                         | 00044000                             | NA1 - 1                             | 7004.40.0                         |
| Inspection date                         | 20211029<br>Wheel Loader             | Model<br>Manufacturer               | ZW140-6<br>Hitachi                |
| Product category<br>Serial No.          | 10196                                | Working hours                       | 12058 hours                       |
| Year of manufacture                     | 10190                                | Engine No.                          | 12006 110015                      |
| Price                                   |                                      | Lingine No.                         |                                   |
| Country                                 | Japan                                | Yard Location                       | Sakura                            |
|                                         | ······                               |                                     |                                   |
| Dealer                                  | Hitachi Construction Machinery       | Dealer                              |                                   |
|                                         | Japan Co., Ltd.                      |                                     |                                   |
| Detail Information                      |                                      |                                     |                                   |
| Job Status                              | Industrial Waste Disposal, Fores try | Mileage (km)                        | 30374                             |
| Type of Tire                            | Normal                               | License Plate                       | No                                |
| Documents                               | Unknown                              | Cabin / Canopy                      | Cabin                             |
| Cabin Type                              | ROPS                                 | Power Transmission<br>System        | HST                               |
| Drive System                            | All Wheel Drive                      | Size of Tire                        | 17.5-25                           |
| Bucket Attachment                       | Loading BK, Long Reach               | Other                               | EPA, Air Conditioner, Ride Contro |
| Appearance                              |                                      |                                     |                                   |
| Main Frame                              | Cracked                              | Front Frame                         | Good Condition                    |
| Counter Weight                          | Scratched                            | Cabin                               | Good Condition                    |
| Door                                    | Good Condition                       |                                     |                                   |
| Interior                                |                                      |                                     |                                   |
| Cabin Interior                          | Good Condition                       | Seat                                | Dirty                             |
| Console                                 | Good Condition                       | Air Conditioner                     | Malfunction                       |
| Operation                               |                                      |                                     |                                   |
| Engine                                  | Required to Repair                   | Exhaust Gas Color                   | Normal                            |
| Traveling                               | Normal                               | HST Motor                           | Normal                            |
| Front Attachment                        | Normal                               | Pump Device                         | Normal                            |
| Steering                                | Normal                               | Break                               | Normal                            |
| Side Break                              | Normal                               |                                     |                                   |
| Front & Pins                            |                                      |                                     |                                   |
| Lift(Push)Arm                           | Cracked                              | Bellcrank                           | Normal                            |
| Wear: Front Pins &                      | Slight                               | Wear: Bucket Pins &                 | Moderate / within Service Limit   |
| Bushings                                | Silgrit                              | Bushings                            |                                   |
| Wear: Center Pins                       | Slight                               | Wear: Bucket Side Plate             | Moderate / within Service Limit   |
| Wear: Bucket Lip                        | Moderate / within Service Limit      | Wear: Bucket Bottom Plate           | Moderate / within Service Limit   |
| Wear: Tooth / Cutting<br>Edges          | Moderate / within Service Limit      |                                     |                                   |
| Undercarriage / Chassis /               | Tires                                |                                     |                                   |
| Scratches: Tire (Front-<br>Right Wheel) | Excessive / Required to replace      | Wear: Tire (Front-Right wheel)      | Excessive / Required to replace   |
| Scratches: Tire (Front-Left Wheel)      | Excessive / Required to replace      | Wear: Tire (Front-Left Wheel)       | Excessive / Required to replace   |
| Scratches: Tire (Rear-Right Wheel)      | Moderate / within Service Limit      | Wear: Tire (Rear-Right Wheel)       | Excessive / Required to replace   |
| Scratches: Tire (Rear-Left Wheel)       | Excessive / Required to replace      | Wear: Tire (Rear-Left Wheel)        | Excessive / Required to replace   |
| Oil Leak: Axle                          | No                                   | Oil Leak: Differential Gear<br>Case | No                                |
|                                         |                                      |                                     |                                   |

| Oil Leak: Front Pipes           | None                                                 | Oil Leak: Lift Cylinder (Right)  | None        |
|---------------------------------|------------------------------------------------------|----------------------------------|-------------|
| Oil Leak: Lift Cylinder (Left)  | Moderate Oozing                                      | Oil Leak: Bucket Cylinder        | None        |
| Oil Leak: Steering Cylinder     | None                                                 | Oil Leak: Engine                 | Slight Film |
| Oil Leak: Oil Cooler            | None                                                 | Leak: Radiator                   | None        |
| Leak: Cooling Pipes             | None                                                 | Oil Leak: Fuel System            | None        |
| Compressor                      | Normal                                               | Oil Leak: Control Valve          | None        |
| Oil Leak: Low Pressure<br>Pipes | None                                                 | Oil Leak: High Pressure<br>Pipes | None        |
| Oil Leak: Pilot Pipes           | None                                                 | Oil Leak: Pilot Valve            | Slight Film |
| Oil Leak: Pump Device           | None                                                 | Oil Leak: Transmission / Torcon  | Slight Film |
| Overall Rating                  |                                                      |                                  |             |
| Appearance Evaluation           | Fair                                                 | Rust / Corrosion                 | Slight      |
| Overall Rating                  | Fair                                                 |                                  |             |
| Special Notes                   | ????????(17.5-25? ?????????????????????????????????? | ??????????)<br>??                |             |