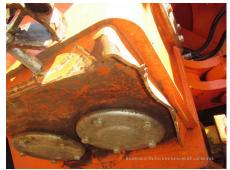

## Hitachi ZW140-6 Wheel Loader

| Basic information                       |                                      |                                     |                                   |
|-----------------------------------------|--------------------------------------|-------------------------------------|-----------------------------------|
|                                         | 00044000                             | NA1 - 1                             | 7004.40.0                         |
| Inspection date                         | 20211029<br>Wheel Loader             | Model<br>Manufacturer               | ZW140-6<br>Hitachi                |
| Product category<br>Serial No.          | 10196                                | Working hours                       | 12058 hours                       |
| Year of manufacture                     | 10190                                | Engine No.                          | 12006 110015                      |
| Price                                   |                                      | Lingine No.                         |                                   |
| Country                                 | Japan                                | Yard Location                       | Sakura                            |
|                                         | ······                               |                                     |                                   |
| Dealer                                  | Hitachi Construction Machinery       | Dealer                              |                                   |
|                                         | Japan Co., Ltd.                      |                                     |                                   |
| Detail Information                      |                                      |                                     |                                   |
| Job Status                              | Industrial Waste Disposal, Fores try | Mileage (km)                        | 30374                             |
| Type of Tire                            | Normal                               | License Plate                       | No                                |
| Documents                               | Unknown                              | Cabin / Canopy                      | Cabin                             |
| Cabin Type                              | ROPS                                 | Power Transmission<br>System        | HST                               |
| Drive System                            | All Wheel Drive                      | Size of Tire                        | 17.5-25                           |
| Bucket Attachment                       | Loading BK, Long Reach               | Other                               | EPA, Air Conditioner, Ride Contro |
| Appearance                              |                                      |                                     |                                   |
| Main Frame                              | Cracked                              | Front Frame                         | Good Condition                    |
| Counter Weight                          | Scratched                            | Cabin                               | Good Condition                    |
| Door                                    | Good Condition                       |                                     |                                   |
| Interior                                |                                      |                                     |                                   |
| Cabin Interior                          | Good Condition                       | Seat                                | Dirty                             |
| Console                                 | Good Condition                       | Air Conditioner                     | Malfunction                       |
| Operation                               |                                      |                                     |                                   |
| Engine                                  | Required to Repair                   | Exhaust Gas Color                   | Normal                            |
| Traveling                               | Normal                               | HST Motor                           | Normal                            |
| Front Attachment                        | Normal                               | Pump Device                         | Normal                            |
| Steering                                | Normal                               | Break                               | Normal                            |
| Side Break                              | Normal                               |                                     |                                   |
| Front & Pins                            |                                      |                                     |                                   |
| Lift(Push)Arm                           | Cracked                              | Bellcrank                           | Normal                            |
| Wear: Front Pins &                      | Slight                               | Wear: Bucket Pins &                 | Moderate / within Service Limit   |
| Bushings                                | Silgrit                              | Bushings                            |                                   |
| Wear: Center Pins                       | Slight                               | Wear: Bucket Side Plate             | Moderate / within Service Limit   |
| Wear: Bucket Lip                        | Moderate / within Service Limit      | Wear: Bucket Bottom Plate           | Moderate / within Service Limit   |
| Wear: Tooth / Cutting<br>Edges          | Moderate / within Service Limit      |                                     |                                   |
| Undercarriage / Chassis /               | Tires                                |                                     |                                   |
| Scratches: Tire (Front-<br>Right Wheel) | Excessive / Required to replace      | Wear: Tire (Front-Right wheel)      | Excessive / Required to replace   |
| Scratches: Tire (Front-Left Wheel)      | Excessive / Required to replace      | Wear: Tire (Front-Left Wheel)       | Excessive / Required to replace   |
| Scratches: Tire (Rear-Right Wheel)      | Moderate / within Service Limit      | Wear: Tire (Rear-Right Wheel)       | Excessive / Required to replace   |
| Scratches: Tire (Rear-Left Wheel)       | Excessive / Required to replace      | Wear: Tire (Rear-Left Wheel)        | Excessive / Required to replace   |
| Oil Leak: Axle                          | No                                   | Oil Leak: Differential Gear<br>Case | No                                |
|                                         |                                      |                                     |                                   |

| Oil Leak: Front Pipes           | None                                                 | Oil Leak: Lift Cylinder (Right)  | None        |
|---------------------------------|------------------------------------------------------|----------------------------------|-------------|
| Oil Leak: Lift Cylinder (Left)  | Moderate Oozing                                      | Oil Leak: Bucket Cylinder        | None        |
| Oil Leak: Steering Cylinder     | None                                                 | Oil Leak: Engine                 | Slight Film |
| Oil Leak: Oil Cooler            | None                                                 | Leak: Radiator                   | None        |
| Leak: Cooling Pipes             | None                                                 | Oil Leak: Fuel System            | None        |
| Compressor                      | Normal                                               | Oil Leak: Control Valve          | None        |
| Oil Leak: Low Pressure<br>Pipes | None                                                 | Oil Leak: High Pressure<br>Pipes | None        |
| Oil Leak: Pilot Pipes           | None                                                 | Oil Leak: Pilot Valve            | Slight Film |
| Oil Leak: Pump Device           | None                                                 | Oil Leak: Transmission / Torcon  | Slight Film |
| Overall Rating                  |                                                      |                                  |             |
| Appearance Evaluation           | Fair                                                 | Rust / Corrosion                 | Slight      |
| Overall Rating                  | Fair                                                 |                                  |             |
| Special Notes                   | ????????(17.5-25? ?????????????????????????????????? | ??????????)<br>??                |             |