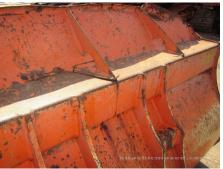

## Hitachi ZW140-6 Wheel Loader

| Basic information                       |                                      |                                     |                                   |
|-----------------------------------------|--------------------------------------|-------------------------------------|-----------------------------------|
|                                         | 00044000                             | NA1 - 1                             | 7004.40.0                         |
| Inspection date                         | 20211029<br>Wheel Loader             | Model<br>Manufacturer               | ZW140-6<br>Hitachi                |
| Product category<br>Serial No.          | 10196                                | Working hours                       | 12058 hours                       |
| Year of manufacture                     | 10190                                | Engine No.                          | 12006 110015                      |
| Price                                   |                                      | Lingine No.                         |                                   |
| Country                                 | Japan                                | Yard Location                       | Sakura                            |
|                                         | ······                               |                                     |                                   |
| Dealer                                  | Hitachi Construction Machinery       | Dealer                              |                                   |
|                                         | Japan Co., Ltd.                      |                                     |                                   |
| Detail Information                      |                                      |                                     |                                   |
| Job Status                              | Industrial Waste Disposal, Fores try | Mileage (km)                        | 30374                             |
| Type of Tire                            | Normal                               | License Plate                       | No                                |
| Documents                               | Unknown                              | Cabin / Canopy                      | Cabin                             |
| Cabin Type                              | ROPS                                 | Power Transmission<br>System        | HST                               |
| Drive System                            | All Wheel Drive                      | Size of Tire                        | 17.5-25                           |
| Bucket Attachment                       | Loading BK, Long Reach               | Other                               | EPA, Air Conditioner, Ride Contro |
| Appearance                              |                                      |                                     |                                   |
| Main Frame                              | Cracked                              | Front Frame                         | Good Condition                    |
| Counter Weight                          | Scratched                            | Cabin                               | Good Condition                    |
| Door                                    | Good Condition                       |                                     |                                   |
| Interior                                |                                      |                                     |                                   |
| Cabin Interior                          | Good Condition                       | Seat                                | Dirty                             |
| Console                                 | Good Condition                       | Air Conditioner                     | Malfunction                       |
| Operation                               |                                      |                                     |                                   |
| Engine                                  | Required to Repair                   | Exhaust Gas Color                   | Normal                            |
| Traveling                               | Normal                               | HST Motor                           | Normal                            |
| Front Attachment                        | Normal                               | Pump Device                         | Normal                            |
| Steering                                | Normal                               | Break                               | Normal                            |
| Side Break                              | Normal                               |                                     |                                   |
| Front & Pins                            |                                      |                                     |                                   |
| Lift(Push)Arm                           | Cracked                              | Bellcrank                           | Normal                            |
| Wear: Front Pins &                      | Slight                               | Wear: Bucket Pins &                 | Moderate / within Service Limit   |
| Bushings                                | Silgrit                              | Bushings                            |                                   |
| Wear: Center Pins                       | Slight                               | Wear: Bucket Side Plate             | Moderate / within Service Limit   |
| Wear: Bucket Lip                        | Moderate / within Service Limit      | Wear: Bucket Bottom Plate           | Moderate / within Service Limit   |
| Wear: Tooth / Cutting<br>Edges          | Moderate / within Service Limit      |                                     |                                   |
| Undercarriage / Chassis /               | Tires                                |                                     |                                   |
| Scratches: Tire (Front-<br>Right Wheel) | Excessive / Required to replace      | Wear: Tire (Front-Right wheel)      | Excessive / Required to replace   |
| Scratches: Tire (Front-Left Wheel)      | Excessive / Required to replace      | Wear: Tire (Front-Left Wheel)       | Excessive / Required to replace   |
| Scratches: Tire (Rear-Right Wheel)      | Moderate / within Service Limit      | Wear: Tire (Rear-Right Wheel)       | Excessive / Required to replace   |
| Scratches: Tire (Rear-Left Wheel)       | Excessive / Required to replace      | Wear: Tire (Rear-Left Wheel)        | Excessive / Required to replace   |
| Oil Leak: Axle                          | No                                   | Oil Leak: Differential Gear<br>Case | No                                |
|                                         |                                      |                                     |                                   |