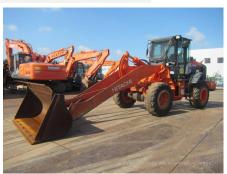

## Hitachi ZW140-6 Wheel Loader

| Basic information                       |                                      |                                     |                                   |
|-----------------------------------------|--------------------------------------|-------------------------------------|-----------------------------------|
|                                         | 00044000                             | NA1 - 1                             | 7004.40.0                         |
| Inspection date                         | 20211029<br>Wheel Loader             | Model<br>Manufacturer               | ZW140-6<br>Hitachi                |
| Product category<br>Serial No.          | 10196                                | Working hours                       | 12058 hours                       |
| Year of manufacture                     | 10190                                | Engine No.                          | 12006 110015                      |
| Price                                   |                                      | Lingine No.                         |                                   |
| Country                                 | Japan                                | Yard Location                       | Sakura                            |
|                                         | ······                               |                                     |                                   |
| Dealer                                  | Hitachi Construction Machinery       | Dealer                              |                                   |
|                                         | Japan Co., Ltd.                      |                                     |                                   |
| Detail Information                      |                                      |                                     |                                   |
| Job Status                              | Industrial Waste Disposal, Fores try | Mileage (km)                        | 30374                             |
| Type of Tire                            | Normal                               | License Plate                       | No                                |
| Documents                               | Unknown                              | Cabin / Canopy                      | Cabin                             |
| Cabin Type                              | ROPS                                 | Power Transmission<br>System        | HST                               |
| Drive System                            | All Wheel Drive                      | Size of Tire                        | 17.5-25                           |
| Bucket Attachment                       | Loading BK, Long Reach               | Other                               | EPA, Air Conditioner, Ride Contro |
| Appearance                              |                                      |                                     |                                   |
| Main Frame                              | Cracked                              | Front Frame                         | Good Condition                    |
| Counter Weight                          | Scratched                            | Cabin                               | Good Condition                    |
| Door                                    | Good Condition                       |                                     |                                   |
| Interior                                |                                      |                                     |                                   |
| Cabin Interior                          | Good Condition                       | Seat                                | Dirty                             |
| Console                                 | Good Condition                       | Air Conditioner                     | Malfunction                       |
| Operation                               |                                      |                                     |                                   |
| Engine                                  | Required to Repair                   | Exhaust Gas Color                   | Normal                            |
| Traveling                               | Normal                               | HST Motor                           | Normal                            |
| Front Attachment                        | Normal                               | Pump Device                         | Normal                            |
| Steering                                | Normal                               | Break                               | Normal                            |
| Side Break                              | Normal                               |                                     |                                   |
| Front & Pins                            |                                      |                                     |                                   |
| Lift(Push)Arm                           | Cracked                              | Bellcrank                           | Normal                            |
| Wear: Front Pins &                      | Slight                               | Wear: Bucket Pins &                 | Moderate / within Service Limit   |
| Bushings                                | Silgrit                              | Bushings                            |                                   |
| Wear: Center Pins                       | Slight                               | Wear: Bucket Side Plate             | Moderate / within Service Limit   |
| Wear: Bucket Lip                        | Moderate / within Service Limit      | Wear: Bucket Bottom Plate           | Moderate / within Service Limit   |
| Wear: Tooth / Cutting<br>Edges          | Moderate / within Service Limit      |                                     |                                   |
| Undercarriage / Chassis /               | Tires                                |                                     |                                   |
| Scratches: Tire (Front-<br>Right Wheel) | Excessive / Required to replace      | Wear: Tire (Front-Right wheel)      | Excessive / Required to replace   |
| Scratches: Tire (Front-Left Wheel)      | Excessive / Required to replace      | Wear: Tire (Front-Left Wheel)       | Excessive / Required to replace   |
| Scratches: Tire (Rear-Right Wheel)      | Moderate / within Service Limit      | Wear: Tire (Rear-Right Wheel)       | Excessive / Required to replace   |
| Scratches: Tire (Rear-Left Wheel)       | Excessive / Required to replace      | Wear: Tire (Rear-Left Wheel)        | Excessive / Required to replace   |
| Oil Leak: Axle                          | No                                   | Oil Leak: Differential Gear<br>Case | No                                |
|                                         |                                      |                                     |                                   |