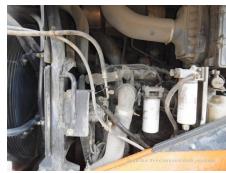

| Oil Leak: Front Pipes              | None        | Oil Leak: Lift Cylinder (Right) | None            |
|------------------------------------|-------------|---------------------------------|-----------------|
| Oil Leak: Lift Cylinder (Left)     | None        | Oil Leak: Bucket Cylinder       | None            |
| Oil Leak: Steering Cylinder        | None        | Oil Leak: Engine                | Moderate Oozing |
| Oil Leak: Oil Cooler               | None        | Leak: Radiator                  | None            |
| Leak: Cooling Pipes                | None        | Oil Leak: Fuel System           | Slight Film     |
| Oil Leak: Control Valve            | None        | Oil Leak: Low Pressure<br>Pipes | None            |
| Oil Leak: High Pressure<br>Pipes   | None        | Oil Leak: Pilot Pipes           | None            |
| Oil Leak: Pilot Valve              | None        | Oil Leak: Pump Device           | Slight Film     |
| Oil Leak: Transmission /<br>Torcon | Slight Film |                                 |                 |

Appearance Evaluation Poor Rust / Corrosion Moderate / within Service Limit Overall Rating Usable

P対象 Special Notes

エンジンオイルフィルター部より漏れ