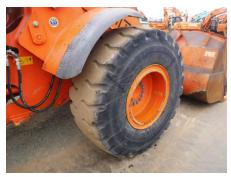

## Hitachi ZW180-5B Wheel Loader

| Basic information                    |                                 |                                         |                                 |
|--------------------------------------|---------------------------------|-----------------------------------------|---------------------------------|
| Inspection date                      | 20211004                        | Model                                   | ZW180-5B                        |
| Product category                     | Wheel Loader                    | Manufacturer                            | Hitachi                         |
| Serial No.                           | 20035                           | Working hours                           | 16032 hours                     |
| Year of manufacture                  |                                 | Engine No.                              |                                 |
| Price                                |                                 |                                         |                                 |
| Country                              | Japan                           | Yard Location                           | Sakura                          |
| Dealer                               | Hitachi Construction Machinery  | Dealer                                  |                                 |
|                                      | Japan Co., Ltd.                 | Dealer                                  |                                 |
| Detail Information                   |                                 |                                         |                                 |
| Job Status                           |                                 | Type of Tire                            | Normal                          |
| Cabin / Canopy                       | Cabin                           | Cabin Type                              | ROPS                            |
| Power Transmission<br>System         | Torque Converter                | Drive System                            | All Wheel Drive                 |
| Size of Tire                         | 20.5-25-16PR                    | Bucket Attachment                       | Loading BK                      |
| Other                                | Air Conditioner                 |                                         |                                 |
| Appearance                           |                                 |                                         |                                 |
| Main Frame                           | Rusted / Corroded               | Front Frame                             | Rusted / Corroded               |
| Counter Weight                       | Scratched                       | Cabin                                   | Good Condition                  |
| Door                                 | Good Condition                  |                                         |                                 |
| Interior                             |                                 |                                         |                                 |
| Cabin Interior                       | Good Condition                  | Seat                                    | Burned by Cigarette             |
| Console                              | Good Condition                  | Air Conditioner                         | Good                            |
|                                      |                                 |                                         |                                 |
| Operation                            | Normal                          | Exhaust Coa Color                       | Normal                          |
| Engine                               | Normal                          | Exhaust Gas Color Transmission / Torque | Normal                          |
| Traveling                            | Normal                          | Converter                               | Normal                          |
| Front Attachment                     | Normal                          | Pump Device                             | Normal                          |
| Steering                             | Normal                          | Break                                   | Normal                          |
| Side Break                           | Normal                          |                                         |                                 |
| Front & Pins                         |                                 |                                         |                                 |
| Lift(Push)Arm                        | Normal                          | Bellcrank                               | Normal                          |
| Wear: Front Pins &<br>Bushings       | Moderate / within Service Limit | Wear: Bucket Pins & Bushings            | Moderate / within Service Limit |
| Wear: Center Pins                    | Moderate / within Service Limit | Wear: Bucket Side Plate                 | Moderate / within Service Limit |
| Wear: Bucket Lip                     | Moderate / within Service Limit | Wear: Bucket Bottom Plate               | Moderate / within Service Limit |
| Wear: Tooth / Cutting<br>Edges       | Moderate / within Service Limit |                                         |                                 |
| Undercarriage / Chassis /            | Tires                           |                                         |                                 |
| Scratches: Tire (Front-              |                                 | Wear: Tire (Front-Right                 | Clight                          |
| Right Wheel)                         | Slight                          | wheel)                                  | Slight                          |
| Scratches: Tire (Front-Left Wheel)   | Slight                          | Wear: Tire (Front-Left Wheel)           | Slight                          |
| Scratches: Tire (Rear-Right Wheel)   | Slight                          | Wear: Tire (Rear-Right Wheel)           | Excessive / Required to replace |
| Scratches: Tire (Rear-Left<br>Wheel) | Slight                          | Wear: Tire (Rear-Left Wheel)            | Excessive / Required to replace |
| Oil Leak: Axle                       | No                              | Oil Leak: Differential Gear<br>Case     | No                              |
|                                      |                                 |                                         |                                 |