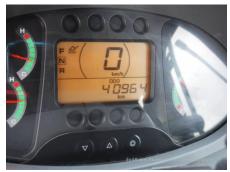

## Hitachi ZW180-5B Wheel Loader

| Basic information                    |                                 |                                         |                                 |
|--------------------------------------|---------------------------------|-----------------------------------------|---------------------------------|
| Inspection date                      | 20211004                        | Model                                   | ZW180-5B                        |
| Product category                     | Wheel Loader                    | Manufacturer                            | Hitachi                         |
| Serial No.                           | 20035                           | Working hours                           | 16032 hours                     |
| Year of manufacture                  |                                 | Engine No.                              |                                 |
| Price                                |                                 |                                         |                                 |
| Country                              | Japan                           | Yard Location                           | Sakura                          |
| Dealer                               | Hitachi Construction Machinery  | Dealer                                  |                                 |
|                                      | Japan Co., Ltd.                 | Dealer                                  |                                 |
| Detail Information                   |                                 |                                         |                                 |
| Job Status                           |                                 | Type of Tire                            | Normal                          |
| Cabin / Canopy                       | Cabin                           | Cabin Type                              | ROPS                            |
| Power Transmission<br>System         | Torque Converter                | Drive System                            | All Wheel Drive                 |
| Size of Tire                         | 20.5-25-16PR                    | Bucket Attachment                       | Loading BK                      |
| Other                                | Air Conditioner                 |                                         |                                 |
| Appearance                           |                                 |                                         |                                 |
| Main Frame                           | Rusted / Corroded               | Front Frame                             | Rusted / Corroded               |
| Counter Weight                       | Scratched                       | Cabin                                   | Good Condition                  |
| Door                                 | Good Condition                  |                                         |                                 |
| Interior                             |                                 |                                         |                                 |
| Cabin Interior                       | Good Condition                  | Seat                                    | Burned by Cigarette             |
| Console                              | Good Condition                  | Air Conditioner                         | Good                            |
|                                      |                                 |                                         |                                 |
| Operation                            | Normal                          | Exhaust Coa Color                       | Normal                          |
| Engine                               | Normal                          | Exhaust Gas Color Transmission / Torque | Normal                          |
| Traveling                            | Normal                          | Converter                               | Normal                          |
| Front Attachment                     | Normal                          | Pump Device                             | Normal                          |
| Steering                             | Normal                          | Break                                   | Normal                          |
| Side Break                           | Normal                          |                                         |                                 |
| Front & Pins                         |                                 |                                         |                                 |
| Lift(Push)Arm                        | Normal                          | Bellcrank                               | Normal                          |
| Wear: Front Pins &<br>Bushings       | Moderate / within Service Limit | Wear: Bucket Pins & Bushings            | Moderate / within Service Limit |
| Wear: Center Pins                    | Moderate / within Service Limit | Wear: Bucket Side Plate                 | Moderate / within Service Limit |
| Wear: Bucket Lip                     | Moderate / within Service Limit | Wear: Bucket Bottom Plate               | Moderate / within Service Limit |
| Wear: Tooth / Cutting<br>Edges       | Moderate / within Service Limit |                                         |                                 |
| Undercarriage / Chassis /            | Tires                           |                                         |                                 |
| Scratches: Tire (Front-              |                                 | Wear: Tire (Front-Right                 | Clight                          |
| Right Wheel)                         | Slight                          | wheel)                                  | Slight                          |
| Scratches: Tire (Front-Left Wheel)   | Slight                          | Wear: Tire (Front-Left Wheel)           | Slight                          |
| Scratches: Tire (Rear-Right Wheel)   | Slight                          | Wear: Tire (Rear-Right Wheel)           | Excessive / Required to replace |
| Scratches: Tire (Rear-Left<br>Wheel) | Slight                          | Wear: Tire (Rear-Left Wheel)            | Excessive / Required to replace |
| Oil Leak: Axle                       | No                              | Oil Leak: Differential Gear<br>Case     | No                              |
|                                      |                                 |                                         |                                 |