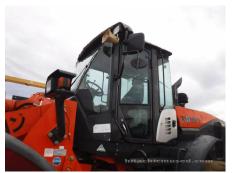

## Hitachi ZW180-5B Wheel Loader

| Basic information                    |                                 |                                         |                                 |
|--------------------------------------|---------------------------------|-----------------------------------------|---------------------------------|
| Inspection date                      | 20211004                        | Model                                   | ZW180-5B                        |
| Product category                     | Wheel Loader                    | Manufacturer                            | Hitachi                         |
| Serial No.                           | 20035                           | Working hours                           | 16032 hours                     |
| Year of manufacture                  |                                 | Engine No.                              |                                 |
| Price                                |                                 |                                         |                                 |
| Country                              | Japan                           | Yard Location                           | Sakura                          |
| Dealer                               | Hitachi Construction Machinery  | Dealer                                  |                                 |
|                                      | Japan Co., Ltd.                 | Dealer                                  |                                 |
| Detail Information                   |                                 |                                         |                                 |
| Job Status                           |                                 | Type of Tire                            | Normal                          |
| Cabin / Canopy                       | Cabin                           | Cabin Type                              | ROPS                            |
| Power Transmission<br>System         | Torque Converter                | Drive System                            | All Wheel Drive                 |
| Size of Tire                         | 20.5-25-16PR                    | Bucket Attachment                       | Loading BK                      |
| Other                                | Air Conditioner                 |                                         |                                 |
| Appearance                           |                                 |                                         |                                 |
| Main Frame                           | Rusted / Corroded               | Front Frame                             | Rusted / Corroded               |
| Counter Weight                       | Scratched                       | Cabin                                   | Good Condition                  |
| Door                                 | Good Condition                  |                                         |                                 |
| Interior                             |                                 |                                         |                                 |
| Cabin Interior                       | Good Condition                  | Seat                                    | Burned by Cigarette             |
| Console                              | Good Condition                  | Air Conditioner                         | Good                            |
|                                      |                                 |                                         |                                 |
| Operation                            | Normal                          | Exhaust Coa Color                       | Normal                          |
| Engine                               | Normal                          | Exhaust Gas Color Transmission / Torque | Normal                          |
| Traveling                            | Normal                          | Converter                               | Normal                          |
| Front Attachment                     | Normal                          | Pump Device                             | Normal                          |
| Steering                             | Normal                          | Break                                   | Normal                          |
| Side Break                           | Normal                          |                                         |                                 |
| Front & Pins                         |                                 |                                         |                                 |
| Lift(Push)Arm                        | Normal                          | Bellcrank                               | Normal                          |
| Wear: Front Pins &<br>Bushings       | Moderate / within Service Limit | Wear: Bucket Pins & Bushings            | Moderate / within Service Limit |
| Wear: Center Pins                    | Moderate / within Service Limit | Wear: Bucket Side Plate                 | Moderate / within Service Limit |
| Wear: Bucket Lip                     | Moderate / within Service Limit | Wear: Bucket Bottom Plate               | Moderate / within Service Limit |
| Wear: Tooth / Cutting<br>Edges       | Moderate / within Service Limit |                                         |                                 |
| Undercarriage / Chassis /            | Tires                           |                                         |                                 |
| Scratches: Tire (Front-              |                                 | Wear: Tire (Front-Right                 | Clight                          |
| Right Wheel)                         | Slight                          | wheel)                                  | Slight                          |
| Scratches: Tire (Front-Left Wheel)   | Slight                          | Wear: Tire (Front-Left Wheel)           | Slight                          |
| Scratches: Tire (Rear-Right Wheel)   | Slight                          | Wear: Tire (Rear-Right Wheel)           | Excessive / Required to replace |
| Scratches: Tire (Rear-Left<br>Wheel) | Slight                          | Wear: Tire (Rear-Left Wheel)            | Excessive / Required to replace |
| Oil Leak: Axle                       | No                              | Oil Leak: Differential Gear<br>Case     | No                              |
|                                      |                                 |                                         |                                 |