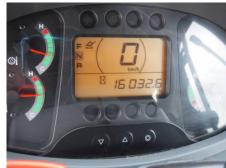

## Hitachi ZW180-5B Wheel Loader

| Basic information                    |                                 |                                         |                                 |
|--------------------------------------|---------------------------------|-----------------------------------------|---------------------------------|
| Inspection date                      | 20211004                        | Model                                   | ZW180-5B                        |
| Product category                     | Wheel Loader                    | Manufacturer                            | Hitachi                         |
| Serial No.                           | 20035                           | Working hours                           | 16032 hours                     |
| Year of manufacture                  |                                 | Engine No.                              |                                 |
| Price                                |                                 |                                         |                                 |
| Country                              | Japan                           | Yard Location                           | Sakura                          |
| Dealer                               | Hitachi Construction Machinery  | Dealer                                  |                                 |
|                                      | Japan Co., Ltd.                 | Dealer                                  |                                 |
| Detail Information                   |                                 |                                         |                                 |
| Job Status                           |                                 | Type of Tire                            | Normal                          |
| Cabin / Canopy                       | Cabin                           | Cabin Type                              | ROPS                            |
| Power Transmission<br>System         | Torque Converter                | Drive System                            | All Wheel Drive                 |
| Size of Tire                         | 20.5-25-16PR                    | Bucket Attachment                       | Loading BK                      |
| Other                                | Air Conditioner                 |                                         |                                 |
| Appearance                           |                                 |                                         |                                 |
| Main Frame                           | Rusted / Corroded               | Front Frame                             | Rusted / Corroded               |
| Counter Weight                       | Scratched                       | Cabin                                   | Good Condition                  |
| Door                                 | Good Condition                  |                                         |                                 |
| Interior                             |                                 |                                         |                                 |
| Cabin Interior                       | Good Condition                  | Seat                                    | Burned by Cigarette             |
| Console                              | Good Condition                  | Air Conditioner                         | Good                            |
|                                      |                                 |                                         |                                 |
| Operation                            | Normal                          | Exhaust Coa Color                       | Normal                          |
| Engine                               | Normal                          | Exhaust Gas Color Transmission / Torque | Normal                          |
| Traveling                            | Normal                          | Converter                               | Normal                          |
| Front Attachment                     | Normal                          | Pump Device                             | Normal                          |
| Steering                             | Normal                          | Break                                   | Normal                          |
| Side Break                           | Normal                          |                                         |                                 |
| Front & Pins                         |                                 |                                         |                                 |
| Lift(Push)Arm                        | Normal                          | Bellcrank                               | Normal                          |
| Wear: Front Pins &<br>Bushings       | Moderate / within Service Limit | Wear: Bucket Pins & Bushings            | Moderate / within Service Limit |
| Wear: Center Pins                    | Moderate / within Service Limit | Wear: Bucket Side Plate                 | Moderate / within Service Limit |
| Wear: Bucket Lip                     | Moderate / within Service Limit | Wear: Bucket Bottom Plate               | Moderate / within Service Limit |
| Wear: Tooth / Cutting<br>Edges       | Moderate / within Service Limit |                                         |                                 |
| Undercarriage / Chassis /            | Tires                           |                                         |                                 |
| Scratches: Tire (Front-              |                                 | Wear: Tire (Front-Right                 | Clight                          |
| Right Wheel)                         | Slight                          | wheel)                                  | Slight                          |
| Scratches: Tire (Front-Left Wheel)   | Slight                          | Wear: Tire (Front-Left Wheel)           | Slight                          |
| Scratches: Tire (Rear-Right Wheel)   | Slight                          | Wear: Tire (Rear-Right Wheel)           | Excessive / Required to replace |
| Scratches: Tire (Rear-Left<br>Wheel) | Slight                          | Wear: Tire (Rear-Left Wheel)            | Excessive / Required to replace |
| Oil Leak: Axle                       | No                              | Oil Leak: Differential Gear<br>Case     | No                              |
|                                      |                                 |                                         |                                 |