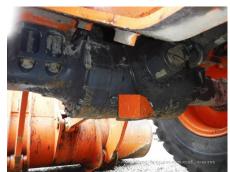

| Oil Leak: Front Pipes              | None        | Oil Leak: Lift Cylinder (Right) | None            |
|------------------------------------|-------------|---------------------------------|-----------------|
| Oil Leak: Lift Cylinder (Left)     | None        | Oil Leak: Bucket Cylinder       | None            |
| Oil Leak: Steering Cylinder        | None        | Oil Leak: Engine                | Moderate Oozing |
| Oil Leak: Oil Cooler               | None        | Leak: Radiator                  | None            |
| Leak: Cooling Pipes                | None        | Oil Leak: Fuel System           | Slight Film     |
| Oil Leak: Control Valve            | None        | Oil Leak: Low Pressure<br>Pipes | None            |
| Oil Leak: High Pressure<br>Pipes   | None        | Oil Leak: Pilot Pipes           | None            |
| Oil Leak: Pilot Valve              | None        | Oil Leak: Pump Device           | Slight Film     |
| Oil Leak: Transmission /<br>Torcon | Slight Film |                                 |                 |

Appearance Evaluation Poor Rust / Corrosion Moderate / within Service Limit Overall Rating Usable

P対象 Special Notes

エンジンオイルフィルター部より漏れ