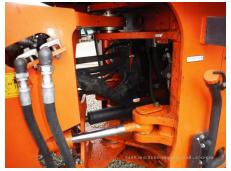

| Oil Leak: Front Pipes              | None        | Oil Leak: Lift Cylinder (Right) | None            |
|------------------------------------|-------------|---------------------------------|-----------------|
| Oil Leak: Lift Cylinder (Left)     | None        | Oil Leak: Bucket Cylinder       | None            |
| Oil Leak: Steering Cylinder        | None        | Oil Leak: Engine                | Moderate Oozing |
| Oil Leak: Oil Cooler               | None        | Leak: Radiator                  | None            |
| Leak: Cooling Pipes                | None        | Oil Leak: Fuel System           | Slight Film     |
| Oil Leak: Control Valve            | None        | Oil Leak: Low Pressure<br>Pipes | None            |
| Oil Leak: High Pressure<br>Pipes   | None        | Oil Leak: Pilot Pipes           | None            |
| Oil Leak: Pilot Valve              | None        | Oil Leak: Pump Device           | Slight Film     |
| Oil Leak: Transmission /<br>Torcon | Slight Film |                                 |                 |