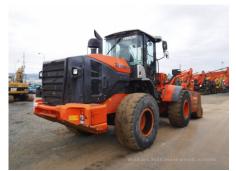

## Hitachi ZW180-5B Wheel Loader

| Basic information                    |                                 |                                         |                                 |
|--------------------------------------|---------------------------------|-----------------------------------------|---------------------------------|
| Inspection date                      | 20211004                        | Model                                   | ZW180-5B                        |
| Product category                     | Wheel Loader                    | Manufacturer                            | Hitachi                         |
| Serial No.                           | 20035                           | Working hours                           | 16032 hours                     |
| Year of manufacture                  |                                 | Engine No.                              |                                 |
| Price                                |                                 |                                         |                                 |
| Country                              | Japan                           | Yard Location                           | Sakura                          |
| Dealer                               | Hitachi Construction Machinery  | Dealer                                  |                                 |
|                                      | Japan Co., Ltd.                 | Dealer                                  |                                 |
| Detail Information                   |                                 |                                         |                                 |
| Job Status                           |                                 | Type of Tire                            | Normal                          |
| Cabin / Canopy                       | Cabin                           | Cabin Type                              | ROPS                            |
| Power Transmission<br>System         | Torque Converter                | Drive System                            | All Wheel Drive                 |
| Size of Tire                         | 20.5-25-16PR                    | Bucket Attachment                       | Loading BK                      |
| Other                                | Air Conditioner                 |                                         |                                 |
| Appearance                           |                                 |                                         |                                 |
| Main Frame                           | Rusted / Corroded               | Front Frame                             | Rusted / Corroded               |
| Counter Weight                       | Scratched                       | Cabin                                   | Good Condition                  |
| Door                                 | Good Condition                  |                                         |                                 |
| Interior                             |                                 |                                         |                                 |
| Cabin Interior                       | Good Condition                  | Seat                                    | Burned by Cigarette             |
| Console                              | Good Condition                  | Air Conditioner                         | Good                            |
|                                      |                                 |                                         |                                 |
| Operation                            | Normal                          | Exhaust Coa Color                       | Normal                          |
| Engine                               | Normal                          | Exhaust Gas Color Transmission / Torque | Normal                          |
| Traveling                            | Normal                          | Converter                               | Normal                          |
| Front Attachment                     | Normal                          | Pump Device                             | Normal                          |
| Steering                             | Normal                          | Break                                   | Normal                          |
| Side Break                           | Normal                          |                                         |                                 |
| Front & Pins                         |                                 |                                         |                                 |
| Lift(Push)Arm                        | Normal                          | Bellcrank                               | Normal                          |
| Wear: Front Pins &<br>Bushings       | Moderate / within Service Limit | Wear: Bucket Pins & Bushings            | Moderate / within Service Limit |
| Wear: Center Pins                    | Moderate / within Service Limit | Wear: Bucket Side Plate                 | Moderate / within Service Limit |
| Wear: Bucket Lip                     | Moderate / within Service Limit | Wear: Bucket Bottom Plate               | Moderate / within Service Limit |
| Wear: Tooth / Cutting<br>Edges       | Moderate / within Service Limit |                                         |                                 |
| Undercarriage / Chassis /            | Tires                           |                                         |                                 |
| Scratches: Tire (Front-              |                                 | Wear: Tire (Front-Right                 | Clight                          |
| Right Wheel)                         | Slight                          | wheel)                                  | Slight                          |
| Scratches: Tire (Front-Left Wheel)   | Slight                          | Wear: Tire (Front-Left Wheel)           | Slight                          |
| Scratches: Tire (Rear-Right Wheel)   | Slight                          | Wear: Tire (Rear-Right Wheel)           | Excessive / Required to replace |
| Scratches: Tire (Rear-Left<br>Wheel) | Slight                          | Wear: Tire (Rear-Left Wheel)            | Excessive / Required to replace |
| Oil Leak: Axle                       | No                              | Oil Leak: Differential Gear<br>Case     | No                              |
|                                      |                                 |                                         |                                 |