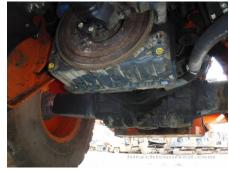

| Oil Leak: Front Pipes              | None        | Oil Leak: Lift Cylinder (Right) | None            |
|------------------------------------|-------------|---------------------------------|-----------------|
| Oil Leak: Lift Cylinder (Left)     | None        | Oil Leak: Bucket Cylinder       | None            |
| Oil Leak: Steering Cylinder        | None        | Oil Leak: Engine                | Moderate Oozing |
| Oil Leak: Oil Cooler               | None        | Leak: Radiator                  | None            |
| Leak: Cooling Pipes                | None        | Oil Leak: Fuel System           | Slight Film     |
| Oil Leak: Control Valve            | None        | Oil Leak: Low Pressure<br>Pipes | None            |
| Oil Leak: High Pressure<br>Pipes   | None        | Oil Leak: Pilot Pipes           | None            |
| Oil Leak: Pilot Valve              | None        | Oil Leak: Pump Device           | Slight Film     |
| Oil Leak: Transmission /<br>Torcon | Slight Film |                                 |                 |

Appearance Evaluation Poor Rust / Corrosion Moderate / within Service Limit Overall Rating Usable

P対象 Special Notes

エンジンオイルフィルター部より漏れ