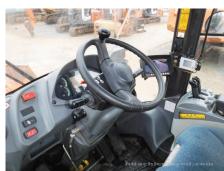

## Hitachi ZW180-5B Wheel Loader

| Basic information                    |                                 |                                         |                                 |
|--------------------------------------|---------------------------------|-----------------------------------------|---------------------------------|
| Inspection date                      | 20211004                        | Model                                   | ZW180-5B                        |
| Product category                     | Wheel Loader                    | Manufacturer                            | Hitachi                         |
| Serial No.                           | 20035                           | Working hours                           | 16032 hours                     |
| Year of manufacture                  |                                 | Engine No.                              |                                 |
| Price                                |                                 |                                         |                                 |
| Country                              | Japan                           | Yard Location                           | Sakura                          |
| Dealer                               | Hitachi Construction Machinery  | Dealer                                  |                                 |
|                                      | Japan Co., Ltd.                 | Dealer                                  |                                 |
| Detail Information                   |                                 |                                         |                                 |
| Job Status                           |                                 | Type of Tire                            | Normal                          |
| Cabin / Canopy                       | Cabin                           | Cabin Type                              | ROPS                            |
| Power Transmission<br>System         | Torque Converter                | Drive System                            | All Wheel Drive                 |
| Size of Tire                         | 20.5-25-16PR                    | Bucket Attachment                       | Loading BK                      |
| Other                                | Air Conditioner                 |                                         |                                 |
| Appearance                           |                                 |                                         |                                 |
| Main Frame                           | Rusted / Corroded               | Front Frame                             | Rusted / Corroded               |
| Counter Weight                       | Scratched                       | Cabin                                   | Good Condition                  |
| Door                                 | Good Condition                  |                                         |                                 |
| Interior                             |                                 |                                         |                                 |
| Cabin Interior                       | Good Condition                  | Seat                                    | Burned by Cigarette             |
| Console                              | Good Condition                  | Air Conditioner                         | Good                            |
|                                      |                                 |                                         |                                 |
| Operation                            | Normal                          | Exhaust Coa Color                       | Normal                          |
| Engine                               | Normal                          | Exhaust Gas Color Transmission / Torque | Normal                          |
| Traveling                            | Normal                          | Converter                               | Normal                          |
| Front Attachment                     | Normal                          | Pump Device                             | Normal                          |
| Steering                             | Normal                          | Break                                   | Normal                          |
| Side Break                           | Normal                          |                                         |                                 |
| Front & Pins                         |                                 |                                         |                                 |
| Lift(Push)Arm                        | Normal                          | Bellcrank                               | Normal                          |
| Wear: Front Pins &<br>Bushings       | Moderate / within Service Limit | Wear: Bucket Pins & Bushings            | Moderate / within Service Limit |
| Wear: Center Pins                    | Moderate / within Service Limit | Wear: Bucket Side Plate                 | Moderate / within Service Limit |
| Wear: Bucket Lip                     | Moderate / within Service Limit | Wear: Bucket Bottom Plate               | Moderate / within Service Limit |
| Wear: Tooth / Cutting<br>Edges       | Moderate / within Service Limit |                                         |                                 |
| Undercarriage / Chassis /            | Tires                           |                                         |                                 |
| Scratches: Tire (Front-              |                                 | Wear: Tire (Front-Right                 | Clight                          |
| Right Wheel)                         | Slight                          | wheel)                                  | Slight                          |
| Scratches: Tire (Front-Left Wheel)   | Slight                          | Wear: Tire (Front-Left Wheel)           | Slight                          |
| Scratches: Tire (Rear-Right Wheel)   | Slight                          | Wear: Tire (Rear-Right Wheel)           | Excessive / Required to replace |
| Scratches: Tire (Rear-Left<br>Wheel) | Slight                          | Wear: Tire (Rear-Left Wheel)            | Excessive / Required to replace |
| Oil Leak: Axle                       | No                              | Oil Leak: Differential Gear<br>Case     | No                              |
|                                      |                                 |                                         |                                 |