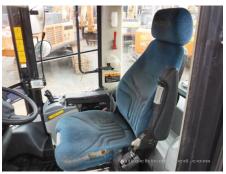

## Hitachi ZW180-5B Wheel Loader

| Basic information                    |                                 |                                         |                                 |
|--------------------------------------|---------------------------------|-----------------------------------------|---------------------------------|
| Inspection date                      | 20211004                        | Model                                   | ZW180-5B                        |
| Product category                     | Wheel Loader                    | Manufacturer                            | Hitachi                         |
| Serial No.                           | 20035                           | Working hours                           | 16032 hours                     |
| Year of manufacture                  |                                 | Engine No.                              |                                 |
| Price                                |                                 |                                         |                                 |
| Country                              | Japan                           | Yard Location                           | Sakura                          |
| Dealer                               | Hitachi Construction Machinery  | Dealer                                  |                                 |
|                                      | Japan Co., Ltd.                 | Dealer                                  |                                 |
| Detail Information                   |                                 |                                         |                                 |
| Job Status                           |                                 | Type of Tire                            | Normal                          |
| Cabin / Canopy                       | Cabin                           | Cabin Type                              | ROPS                            |
| Power Transmission<br>System         | Torque Converter                | Drive System                            | All Wheel Drive                 |
| Size of Tire                         | 20.5-25-16PR                    | Bucket Attachment                       | Loading BK                      |
| Other                                | Air Conditioner                 |                                         |                                 |
| Appearance                           |                                 |                                         |                                 |
| Main Frame                           | Rusted / Corroded               | Front Frame                             | Rusted / Corroded               |
| Counter Weight                       | Scratched                       | Cabin                                   | Good Condition                  |
| Door                                 | Good Condition                  |                                         |                                 |
| Interior                             |                                 |                                         |                                 |
| Cabin Interior                       | Good Condition                  | Seat                                    | Burned by Cigarette             |
| Console                              | Good Condition                  | Air Conditioner                         | Good                            |
|                                      |                                 |                                         |                                 |
| Operation                            | Normal                          | Exhaust Coa Color                       | Normal                          |
| Engine                               | Normal                          | Exhaust Gas Color Transmission / Torque | Normal                          |
| Traveling                            | Normal                          | Converter                               | Normal                          |
| Front Attachment                     | Normal                          | Pump Device                             | Normal                          |
| Steering                             | Normal                          | Break                                   | Normal                          |
| Side Break                           | Normal                          |                                         |                                 |
| Front & Pins                         |                                 |                                         |                                 |
| Lift(Push)Arm                        | Normal                          | Bellcrank                               | Normal                          |
| Wear: Front Pins &<br>Bushings       | Moderate / within Service Limit | Wear: Bucket Pins & Bushings            | Moderate / within Service Limit |
| Wear: Center Pins                    | Moderate / within Service Limit | Wear: Bucket Side Plate                 | Moderate / within Service Limit |
| Wear: Bucket Lip                     | Moderate / within Service Limit | Wear: Bucket Bottom Plate               | Moderate / within Service Limit |
| Wear: Tooth / Cutting<br>Edges       | Moderate / within Service Limit |                                         |                                 |
| Undercarriage / Chassis /            | Tires                           |                                         |                                 |
| Scratches: Tire (Front-              |                                 | Wear: Tire (Front-Right                 | Clight                          |
| Right Wheel)                         | Slight                          | wheel)                                  | Slight                          |
| Scratches: Tire (Front-Left Wheel)   | Slight                          | Wear: Tire (Front-Left Wheel)           | Slight                          |
| Scratches: Tire (Rear-Right Wheel)   | Slight                          | Wear: Tire (Rear-Right Wheel)           | Excessive / Required to replace |
| Scratches: Tire (Rear-Left<br>Wheel) | Slight                          | Wear: Tire (Rear-Left Wheel)            | Excessive / Required to replace |
| Oil Leak: Axle                       | No                              | Oil Leak: Differential Gear<br>Case     | No                              |
|                                      |                                 |                                         |                                 |