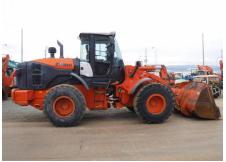

## Hitachi ZW180-5B Wheel Loader

| Basic information                    |                                 |                                         |                                 |
|--------------------------------------|---------------------------------|-----------------------------------------|---------------------------------|
| Inspection date                      | 20211004                        | Model                                   | ZW180-5B                        |
| Product category                     | Wheel Loader                    | Manufacturer                            | Hitachi                         |
| Serial No.                           | 20035                           | Working hours                           | 16032 hours                     |
| Year of manufacture                  |                                 | Engine No.                              |                                 |
| Price                                |                                 |                                         |                                 |
| Country                              | Japan                           | Yard Location                           | Sakura                          |
| Dealer                               | Hitachi Construction Machinery  | Dealer                                  |                                 |
|                                      | Japan Co., Ltd.                 | Dealer                                  |                                 |
| Detail Information                   |                                 |                                         |                                 |
| Job Status                           |                                 | Type of Tire                            | Normal                          |
| Cabin / Canopy                       | Cabin                           | Cabin Type                              | ROPS                            |
| Power Transmission<br>System         | Torque Converter                | Drive System                            | All Wheel Drive                 |
| Size of Tire                         | 20.5-25-16PR                    | Bucket Attachment                       | Loading BK                      |
| Other                                | Air Conditioner                 |                                         |                                 |
| Appearance                           |                                 |                                         |                                 |
| Main Frame                           | Rusted / Corroded               | Front Frame                             | Rusted / Corroded               |
| Counter Weight                       | Scratched                       | Cabin                                   | Good Condition                  |
| Door                                 | Good Condition                  |                                         |                                 |
| Interior                             |                                 |                                         |                                 |
| Cabin Interior                       | Good Condition                  | Seat                                    | Burned by Cigarette             |
| Console                              | Good Condition                  | Air Conditioner                         | Good                            |
|                                      |                                 |                                         |                                 |
| Operation                            | Normal                          | Exhaust Coa Color                       | Normal                          |
| Engine                               | Normal                          | Exhaust Gas Color Transmission / Torque | Normal                          |
| Traveling                            | Normal                          | Converter                               | Normal                          |
| Front Attachment                     | Normal                          | Pump Device                             | Normal                          |
| Steering                             | Normal                          | Break                                   | Normal                          |
| Side Break                           | Normal                          |                                         |                                 |
| Front & Pins                         |                                 |                                         |                                 |
| Lift(Push)Arm                        | Normal                          | Bellcrank                               | Normal                          |
| Wear: Front Pins &<br>Bushings       | Moderate / within Service Limit | Wear: Bucket Pins & Bushings            | Moderate / within Service Limit |
| Wear: Center Pins                    | Moderate / within Service Limit | Wear: Bucket Side Plate                 | Moderate / within Service Limit |
| Wear: Bucket Lip                     | Moderate / within Service Limit | Wear: Bucket Bottom Plate               | Moderate / within Service Limit |
| Wear: Tooth / Cutting<br>Edges       | Moderate / within Service Limit |                                         |                                 |
| Undercarriage / Chassis /            | Tires                           |                                         |                                 |
| Scratches: Tire (Front-              |                                 | Wear: Tire (Front-Right                 | Clight                          |
| Right Wheel)                         | Slight                          | wheel)                                  | Slight                          |
| Scratches: Tire (Front-Left Wheel)   | Slight                          | Wear: Tire (Front-Left Wheel)           | Slight                          |
| Scratches: Tire (Rear-Right Wheel)   | Slight                          | Wear: Tire (Rear-Right Wheel)           | Excessive / Required to replace |
| Scratches: Tire (Rear-Left<br>Wheel) | Slight                          | Wear: Tire (Rear-Left Wheel)            | Excessive / Required to replace |
| Oil Leak: Axle                       | No                              | Oil Leak: Differential Gear<br>Case     | No                              |
|                                      |                                 |                                         |                                 |