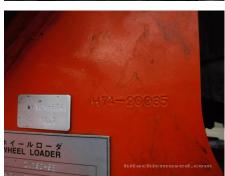

## Hitachi ZW180-5B Wheel Loader

| Basic information                    |                                 |                                         |                                 |
|--------------------------------------|---------------------------------|-----------------------------------------|---------------------------------|
| Inspection date                      | 20211004                        | Model                                   | ZW180-5B                        |
| Product category                     | Wheel Loader                    | Manufacturer                            | Hitachi                         |
| Serial No.                           | 20035                           | Working hours                           | 16032 hours                     |
| Year of manufacture                  |                                 | Engine No.                              |                                 |
| Price                                |                                 |                                         |                                 |
| Country                              | Japan                           | Yard Location                           | Sakura                          |
| Dealer                               | Hitachi Construction Machinery  | Dealer                                  |                                 |
|                                      | Japan Co., Ltd.                 | Dealer                                  |                                 |
| Detail Information                   |                                 |                                         |                                 |
| Job Status                           |                                 | Type of Tire                            | Normal                          |
| Cabin / Canopy                       | Cabin                           | Cabin Type                              | ROPS                            |
| Power Transmission<br>System         | Torque Converter                | Drive System                            | All Wheel Drive                 |
| Size of Tire                         | 20.5-25-16PR                    | Bucket Attachment                       | Loading BK                      |
| Other                                | Air Conditioner                 |                                         |                                 |
| Appearance                           |                                 |                                         |                                 |
| Main Frame                           | Rusted / Corroded               | Front Frame                             | Rusted / Corroded               |
| Counter Weight                       | Scratched                       | Cabin                                   | Good Condition                  |
| Door                                 | Good Condition                  |                                         |                                 |
| Interior                             |                                 |                                         |                                 |
| Cabin Interior                       | Good Condition                  | Seat                                    | Burned by Cigarette             |
| Console                              | Good Condition                  | Air Conditioner                         | Good                            |
|                                      |                                 |                                         |                                 |
| Operation                            | Normal                          | Exhaust Coa Color                       | Normal                          |
| Engine                               | Normal                          | Exhaust Gas Color Transmission / Torque | Normal                          |
| Traveling                            | Normal                          | Converter                               | Normal                          |
| Front Attachment                     | Normal                          | Pump Device                             | Normal                          |
| Steering                             | Normal                          | Break                                   | Normal                          |
| Side Break                           | Normal                          |                                         |                                 |
| Front & Pins                         |                                 |                                         |                                 |
| Lift(Push)Arm                        | Normal                          | Bellcrank                               | Normal                          |
| Wear: Front Pins &<br>Bushings       | Moderate / within Service Limit | Wear: Bucket Pins & Bushings            | Moderate / within Service Limit |
| Wear: Center Pins                    | Moderate / within Service Limit | Wear: Bucket Side Plate                 | Moderate / within Service Limit |
| Wear: Bucket Lip                     | Moderate / within Service Limit | Wear: Bucket Bottom Plate               | Moderate / within Service Limit |
| Wear: Tooth / Cutting<br>Edges       | Moderate / within Service Limit |                                         |                                 |
| Undercarriage / Chassis /            | Tires                           |                                         |                                 |
| Scratches: Tire (Front-              |                                 | Wear: Tire (Front-Right                 | Clight                          |
| Right Wheel)                         | Slight                          | wheel)                                  | Slight                          |
| Scratches: Tire (Front-Left Wheel)   | Slight                          | Wear: Tire (Front-Left Wheel)           | Slight                          |
| Scratches: Tire (Rear-Right Wheel)   | Slight                          | Wear: Tire (Rear-Right Wheel)           | Excessive / Required to replace |
| Scratches: Tire (Rear-Left<br>Wheel) | Slight                          | Wear: Tire (Rear-Left Wheel)            | Excessive / Required to replace |
| Oil Leak: Axle                       | No                              | Oil Leak: Differential Gear<br>Case     | No                              |
|                                      |                                 |                                         |                                 |