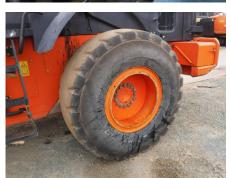

## Hitachi ZW180-5B Wheel Loader

| Basic information                    |                                 |                                         |                                 |
|--------------------------------------|---------------------------------|-----------------------------------------|---------------------------------|
| Inspection date                      | 20211004                        | Model                                   | ZW180-5B                        |
| Product category                     | Wheel Loader                    | Manufacturer                            | Hitachi                         |
| Serial No.                           | 20035                           | Working hours                           | 16032 hours                     |
| Year of manufacture                  |                                 | Engine No.                              |                                 |
| Price                                |                                 |                                         |                                 |
| Country                              | Japan                           | Yard Location                           | Sakura                          |
| Dealer                               | Hitachi Construction Machinery  | Dealer                                  |                                 |
|                                      | Japan Co., Ltd.                 | Dealer                                  |                                 |
| Detail Information                   |                                 |                                         |                                 |
| Job Status                           |                                 | Type of Tire                            | Normal                          |
| Cabin / Canopy                       | Cabin                           | Cabin Type                              | ROPS                            |
| Power Transmission<br>System         | Torque Converter                | Drive System                            | All Wheel Drive                 |
| Size of Tire                         | 20.5-25-16PR                    | Bucket Attachment                       | Loading BK                      |
| Other                                | Air Conditioner                 |                                         |                                 |
| Appearance                           |                                 |                                         |                                 |
| Main Frame                           | Rusted / Corroded               | Front Frame                             | Rusted / Corroded               |
| Counter Weight                       | Scratched                       | Cabin                                   | Good Condition                  |
| Door                                 | Good Condition                  |                                         |                                 |
| Interior                             |                                 |                                         |                                 |
| Cabin Interior                       | Good Condition                  | Seat                                    | Burned by Cigarette             |
| Console                              | Good Condition                  | Air Conditioner                         | Good                            |
|                                      |                                 |                                         |                                 |
| Operation                            | Normal                          | Exhaust Coa Color                       | Normal                          |
| Engine                               | Normal                          | Exhaust Gas Color Transmission / Torque | Normal                          |
| Traveling                            | Normal                          | Converter                               | Normal                          |
| Front Attachment                     | Normal                          | Pump Device                             | Normal                          |
| Steering                             | Normal                          | Break                                   | Normal                          |
| Side Break                           | Normal                          |                                         |                                 |
| Front & Pins                         |                                 |                                         |                                 |
| Lift(Push)Arm                        | Normal                          | Bellcrank                               | Normal                          |
| Wear: Front Pins &<br>Bushings       | Moderate / within Service Limit | Wear: Bucket Pins & Bushings            | Moderate / within Service Limit |
| Wear: Center Pins                    | Moderate / within Service Limit | Wear: Bucket Side Plate                 | Moderate / within Service Limit |
| Wear: Bucket Lip                     | Moderate / within Service Limit | Wear: Bucket Bottom Plate               | Moderate / within Service Limit |
| Wear: Tooth / Cutting<br>Edges       | Moderate / within Service Limit |                                         |                                 |
| Undercarriage / Chassis /            | Tires                           |                                         |                                 |
| Scratches: Tire (Front-              |                                 | Wear: Tire (Front-Right                 | Clight                          |
| Right Wheel)                         | Slight                          | wheel)                                  | Slight                          |
| Scratches: Tire (Front-Left Wheel)   | Slight                          | Wear: Tire (Front-Left Wheel)           | Slight                          |
| Scratches: Tire (Rear-Right Wheel)   | Slight                          | Wear: Tire (Rear-Right Wheel)           | Excessive / Required to replace |
| Scratches: Tire (Rear-Left<br>Wheel) | Slight                          | Wear: Tire (Rear-Left Wheel)            | Excessive / Required to replace |
| Oil Leak: Axle                       | No                              | Oil Leak: Differential Gear<br>Case     | No                              |
|                                      |                                 |                                         |                                 |