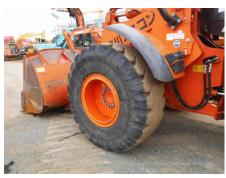

## Hitachi ZW180-5B Wheel Loader

| Basic information                    |                                 |                                         |                                 |
|--------------------------------------|---------------------------------|-----------------------------------------|---------------------------------|
| Inspection date                      | 20211004                        | Model                                   | ZW180-5B                        |
| Product category                     | Wheel Loader                    | Manufacturer                            | Hitachi                         |
| Serial No.                           | 20035                           | Working hours                           | 16032 hours                     |
| Year of manufacture                  |                                 | Engine No.                              |                                 |
| Price                                |                                 |                                         |                                 |
| Country                              | Japan                           | Yard Location                           | Sakura                          |
| Dealer                               | Hitachi Construction Machinery  | Dealer                                  |                                 |
|                                      | Japan Co., Ltd.                 | Dealer                                  |                                 |
| Detail Information                   |                                 |                                         |                                 |
| Job Status                           |                                 | Type of Tire                            | Normal                          |
| Cabin / Canopy                       | Cabin                           | Cabin Type                              | ROPS                            |
| Power Transmission<br>System         | Torque Converter                | Drive System                            | All Wheel Drive                 |
| Size of Tire                         | 20.5-25-16PR                    | Bucket Attachment                       | Loading BK                      |
| Other                                | Air Conditioner                 |                                         |                                 |
| Appearance                           |                                 |                                         |                                 |
| Main Frame                           | Rusted / Corroded               | Front Frame                             | Rusted / Corroded               |
| Counter Weight                       | Scratched                       | Cabin                                   | Good Condition                  |
| Door                                 | Good Condition                  |                                         |                                 |
| Interior                             |                                 |                                         |                                 |
| Cabin Interior                       | Good Condition                  | Seat                                    | Burned by Cigarette             |
| Console                              | Good Condition                  | Air Conditioner                         | Good                            |
|                                      |                                 |                                         |                                 |
| Operation                            | Normal                          | Exhaust Coa Color                       | Normal                          |
| Engine                               | Normal                          | Exhaust Gas Color Transmission / Torque | Normal                          |
| Traveling                            | Normal                          | Converter                               | Normal                          |
| Front Attachment                     | Normal                          | Pump Device                             | Normal                          |
| Steering                             | Normal                          | Break                                   | Normal                          |
| Side Break                           | Normal                          |                                         |                                 |
| Front & Pins                         |                                 |                                         |                                 |
| Lift(Push)Arm                        | Normal                          | Bellcrank                               | Normal                          |
| Wear: Front Pins &<br>Bushings       | Moderate / within Service Limit | Wear: Bucket Pins & Bushings            | Moderate / within Service Limit |
| Wear: Center Pins                    | Moderate / within Service Limit | Wear: Bucket Side Plate                 | Moderate / within Service Limit |
| Wear: Bucket Lip                     | Moderate / within Service Limit | Wear: Bucket Bottom Plate               | Moderate / within Service Limit |
| Wear: Tooth / Cutting<br>Edges       | Moderate / within Service Limit |                                         |                                 |
| Undercarriage / Chassis /            | Tires                           |                                         |                                 |
| Scratches: Tire (Front-              |                                 | Wear: Tire (Front-Right                 | Clight                          |
| Right Wheel)                         | Slight                          | wheel)                                  | Slight                          |
| Scratches: Tire (Front-Left Wheel)   | Slight                          | Wear: Tire (Front-Left Wheel)           | Slight                          |
| Scratches: Tire (Rear-Right Wheel)   | Slight                          | Wear: Tire (Rear-Right Wheel)           | Excessive / Required to replace |
| Scratches: Tire (Rear-Left<br>Wheel) | Slight                          | Wear: Tire (Rear-Left Wheel)            | Excessive / Required to replace |
| Oil Leak: Axle                       | No                              | Oil Leak: Differential Gear<br>Case     | No                              |
|                                      |                                 |                                         |                                 |