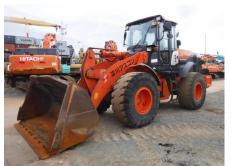

## Hitachi ZW180-5B Wheel Loader

| Basic information                    |                                 |                                         |                                 |
|--------------------------------------|---------------------------------|-----------------------------------------|---------------------------------|
| Inspection date                      | 20211004                        | Model                                   | ZW180-5B                        |
| Product category                     | Wheel Loader                    | Manufacturer                            | Hitachi                         |
| Serial No.                           | 20035                           | Working hours                           | 16032 hours                     |
| Year of manufacture                  |                                 | Engine No.                              |                                 |
| Price                                |                                 |                                         |                                 |
| Country                              | Japan                           | Yard Location                           | Sakura                          |
| Dealer                               | Hitachi Construction Machinery  | Dealer                                  |                                 |
|                                      | Japan Co., Ltd.                 | Dealer                                  |                                 |
| Detail Information                   |                                 |                                         |                                 |
| Job Status                           |                                 | Type of Tire                            | Normal                          |
| Cabin / Canopy                       | Cabin                           | Cabin Type                              | ROPS                            |
| Power Transmission<br>System         | Torque Converter                | Drive System                            | All Wheel Drive                 |
| Size of Tire                         | 20.5-25-16PR                    | Bucket Attachment                       | Loading BK                      |
| Other                                | Air Conditioner                 |                                         |                                 |
| Appearance                           |                                 |                                         |                                 |
| Main Frame                           | Rusted / Corroded               | Front Frame                             | Rusted / Corroded               |
| Counter Weight                       | Scratched                       | Cabin                                   | Good Condition                  |
| Door                                 | Good Condition                  |                                         |                                 |
| Interior                             |                                 |                                         |                                 |
| Cabin Interior                       | Good Condition                  | Seat                                    | Burned by Cigarette             |
| Console                              | Good Condition                  | Air Conditioner                         | Good                            |
|                                      |                                 |                                         |                                 |
| Operation                            | Normal                          | Exhaust Coa Color                       | Normal                          |
| Engine                               | Normal                          | Exhaust Gas Color Transmission / Torque | Normal                          |
| Traveling                            | Normal                          | Converter                               | Normal                          |
| Front Attachment                     | Normal                          | Pump Device                             | Normal                          |
| Steering                             | Normal                          | Break                                   | Normal                          |
| Side Break                           | Normal                          |                                         |                                 |
| Front & Pins                         |                                 |                                         |                                 |
| Lift(Push)Arm                        | Normal                          | Bellcrank                               | Normal                          |
| Wear: Front Pins &<br>Bushings       | Moderate / within Service Limit | Wear: Bucket Pins & Bushings            | Moderate / within Service Limit |
| Wear: Center Pins                    | Moderate / within Service Limit | Wear: Bucket Side Plate                 | Moderate / within Service Limit |
| Wear: Bucket Lip                     | Moderate / within Service Limit | Wear: Bucket Bottom Plate               | Moderate / within Service Limit |
| Wear: Tooth / Cutting<br>Edges       | Moderate / within Service Limit |                                         |                                 |
| Undercarriage / Chassis /            | Tires                           |                                         |                                 |
| Scratches: Tire (Front-              |                                 | Wear: Tire (Front-Right                 | Clight                          |
| Right Wheel)                         | Slight                          | wheel)                                  | Slight                          |
| Scratches: Tire (Front-Left Wheel)   | Slight                          | Wear: Tire (Front-Left Wheel)           | Slight                          |
| Scratches: Tire (Rear-Right Wheel)   | Slight                          | Wear: Tire (Rear-Right Wheel)           | Excessive / Required to replace |
| Scratches: Tire (Rear-Left<br>Wheel) | Slight                          | Wear: Tire (Rear-Left Wheel)            | Excessive / Required to replace |
| Oil Leak: Axle                       | No                              | Oil Leak: Differential Gear<br>Case     | No                              |
|                                      |                                 |                                         |                                 |