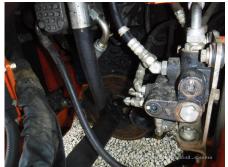

| Oil Leak: Front Pipes              | None        | Oil Leak: Lift Cylinder (Right) | None            |
|------------------------------------|-------------|---------------------------------|-----------------|
| Oil Leak: Lift Cylinder (Left)     | None        | Oil Leak: Bucket Cylinder       | None            |
| Oil Leak: Steering Cylinder        | None        | Oil Leak: Engine                | Moderate Oozing |
| Oil Leak: Oil Cooler               | None        | Leak: Radiator                  | None            |
| Leak: Cooling Pipes                | None        | Oil Leak: Fuel System           | Slight Film     |
| Oil Leak: Control Valve            | None        | Oil Leak: Low Pressure<br>Pipes | None            |
| Oil Leak: High Pressure<br>Pipes   | None        | Oil Leak: Pilot Pipes           | None            |
| Oil Leak: Pilot Valve              | None        | Oil Leak: Pump Device           | Slight Film     |
| Oil Leak: Transmission /<br>Torcon | Slight Film |                                 |                 |

Appearance Evaluation Poor Rust / Corrosion Moderate / within Service Limit Overall Rating Usable

P対象 Special Notes

エンジンオイルフィルター部より漏れ