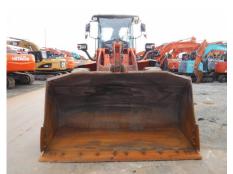

## Hitachi ZW180-5B Wheel Loader

| Basic information                    |                                 |                                         |                                 |
|--------------------------------------|---------------------------------|-----------------------------------------|---------------------------------|
| Inspection date                      | 20211004                        | Model                                   | ZW180-5B                        |
| Product category                     | Wheel Loader                    | Manufacturer                            | Hitachi                         |
| Serial No.                           | 20035                           | Working hours                           | 16032 hours                     |
| Year of manufacture                  |                                 | Engine No.                              |                                 |
| Price                                |                                 |                                         |                                 |
| Country                              | Japan                           | Yard Location                           | Sakura                          |
| Dealer                               | Hitachi Construction Machinery  | Dealer                                  |                                 |
|                                      | Japan Co., Ltd.                 | Dealer                                  |                                 |
| Detail Information                   |                                 |                                         |                                 |
| Job Status                           |                                 | Type of Tire                            | Normal                          |
| Cabin / Canopy                       | Cabin                           | Cabin Type                              | ROPS                            |
| Power Transmission<br>System         | Torque Converter                | Drive System                            | All Wheel Drive                 |
| Size of Tire                         | 20.5-25-16PR                    | Bucket Attachment                       | Loading BK                      |
| Other                                | Air Conditioner                 |                                         |                                 |
| Appearance                           |                                 |                                         |                                 |
| Main Frame                           | Rusted / Corroded               | Front Frame                             | Rusted / Corroded               |
| Counter Weight                       | Scratched                       | Cabin                                   | Good Condition                  |
| Door                                 | Good Condition                  |                                         |                                 |
| Interior                             |                                 |                                         |                                 |
| Cabin Interior                       | Good Condition                  | Seat                                    | Burned by Cigarette             |
| Console                              | Good Condition                  | Air Conditioner                         | Good                            |
|                                      |                                 |                                         |                                 |
| Operation                            | Normal                          | Exhaust Coa Color                       | Normal                          |
| Engine                               | Normal                          | Exhaust Gas Color Transmission / Torque | Normal                          |
| Traveling                            | Normal                          | Converter                               | Normal                          |
| Front Attachment                     | Normal                          | Pump Device                             | Normal                          |
| Steering                             | Normal                          | Break                                   | Normal                          |
| Side Break                           | Normal                          |                                         |                                 |
| Front & Pins                         |                                 |                                         |                                 |
| Lift(Push)Arm                        | Normal                          | Bellcrank                               | Normal                          |
| Wear: Front Pins &<br>Bushings       | Moderate / within Service Limit | Wear: Bucket Pins & Bushings            | Moderate / within Service Limit |
| Wear: Center Pins                    | Moderate / within Service Limit | Wear: Bucket Side Plate                 | Moderate / within Service Limit |
| Wear: Bucket Lip                     | Moderate / within Service Limit | Wear: Bucket Bottom Plate               | Moderate / within Service Limit |
| Wear: Tooth / Cutting<br>Edges       | Moderate / within Service Limit |                                         |                                 |
| Undercarriage / Chassis /            | Tires                           |                                         |                                 |
| Scratches: Tire (Front-              |                                 | Wear: Tire (Front-Right                 | Clight                          |
| Right Wheel)                         | Slight                          | wheel)                                  | Slight                          |
| Scratches: Tire (Front-Left Wheel)   | Slight                          | Wear: Tire (Front-Left Wheel)           | Slight                          |
| Scratches: Tire (Rear-Right Wheel)   | Slight                          | Wear: Tire (Rear-Right Wheel)           | Excessive / Required to replace |
| Scratches: Tire (Rear-Left<br>Wheel) | Slight                          | Wear: Tire (Rear-Left Wheel)            | Excessive / Required to replace |
| Oil Leak: Axle                       | No                              | Oil Leak: Differential Gear<br>Case     | No                              |
|                                      |                                 |                                         |                                 |