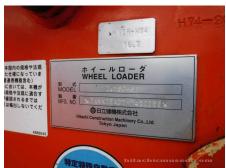

## Hitachi ZW180-5B Wheel Loader

| Basic information                    |                                 |                                         |                                 |
|--------------------------------------|---------------------------------|-----------------------------------------|---------------------------------|
| Inspection date                      | 20211004                        | Model                                   | ZW180-5B                        |
| Product category                     | Wheel Loader                    | Manufacturer                            | Hitachi                         |
| Serial No.                           | 20035                           | Working hours                           | 16032 hours                     |
| Year of manufacture                  |                                 | Engine No.                              |                                 |
| Price                                |                                 |                                         |                                 |
| Country                              | Japan                           | Yard Location                           | Sakura                          |
| Dealer                               | Hitachi Construction Machinery  | Dealer                                  |                                 |
|                                      | Japan Co., Ltd.                 | Dealer                                  |                                 |
| Detail Information                   |                                 |                                         |                                 |
| Job Status                           |                                 | Type of Tire                            | Normal                          |
| Cabin / Canopy                       | Cabin                           | Cabin Type                              | ROPS                            |
| Power Transmission<br>System         | Torque Converter                | Drive System                            | All Wheel Drive                 |
| Size of Tire                         | 20.5-25-16PR                    | Bucket Attachment                       | Loading BK                      |
| Other                                | Air Conditioner                 |                                         |                                 |
| Appearance                           |                                 |                                         |                                 |
| Main Frame                           | Rusted / Corroded               | Front Frame                             | Rusted / Corroded               |
| Counter Weight                       | Scratched                       | Cabin                                   | Good Condition                  |
| Door                                 | Good Condition                  |                                         |                                 |
| Interior                             |                                 |                                         |                                 |
| Cabin Interior                       | Good Condition                  | Seat                                    | Burned by Cigarette             |
| Console                              | Good Condition                  | Air Conditioner                         | Good                            |
|                                      |                                 |                                         |                                 |
| Operation                            | Normal                          | Exhaust Coa Color                       | Normal                          |
| Engine                               | Normal                          | Exhaust Gas Color Transmission / Torque | Normal                          |
| Traveling                            | Normal                          | Converter                               | Normal                          |
| Front Attachment                     | Normal                          | Pump Device                             | Normal                          |
| Steering                             | Normal                          | Break                                   | Normal                          |
| Side Break                           | Normal                          |                                         |                                 |
| Front & Pins                         |                                 |                                         |                                 |
| Lift(Push)Arm                        | Normal                          | Bellcrank                               | Normal                          |
| Wear: Front Pins &<br>Bushings       | Moderate / within Service Limit | Wear: Bucket Pins & Bushings            | Moderate / within Service Limit |
| Wear: Center Pins                    | Moderate / within Service Limit | Wear: Bucket Side Plate                 | Moderate / within Service Limit |
| Wear: Bucket Lip                     | Moderate / within Service Limit | Wear: Bucket Bottom Plate               | Moderate / within Service Limit |
| Wear: Tooth / Cutting<br>Edges       | Moderate / within Service Limit |                                         |                                 |
| Undercarriage / Chassis /            | Tires                           |                                         |                                 |
| Scratches: Tire (Front-              |                                 | Wear: Tire (Front-Right                 | Clight                          |
| Right Wheel)                         | Slight                          | wheel)                                  | Slight                          |
| Scratches: Tire (Front-Left Wheel)   | Slight                          | Wear: Tire (Front-Left Wheel)           | Slight                          |
| Scratches: Tire (Rear-Right Wheel)   | Slight                          | Wear: Tire (Rear-Right Wheel)           | Excessive / Required to replace |
| Scratches: Tire (Rear-Left<br>Wheel) | Slight                          | Wear: Tire (Rear-Left Wheel)            | Excessive / Required to replace |
| Oil Leak: Axle                       | No                              | Oil Leak: Differential Gear<br>Case     | No                              |
|                                      |                                 |                                         |                                 |