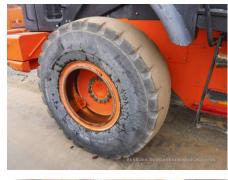

## Hitachi ZW180-5B Wheel Loader

| Basic information                    |                                 |                                         |                                 |
|--------------------------------------|---------------------------------|-----------------------------------------|---------------------------------|
| Inspection date                      | 20211004                        | Model                                   | ZW180-5B                        |
| Product category                     | Wheel Loader                    | Manufacturer                            | Hitachi                         |
| Serial No.                           | 20035                           | Working hours                           | 16032 hours                     |
| Year of manufacture                  |                                 | Engine No.                              |                                 |
| Price                                |                                 |                                         |                                 |
| Country                              | Japan                           | Yard Location                           | Sakura                          |
| Dealer                               | Hitachi Construction Machinery  | Dealer                                  |                                 |
|                                      | Japan Co., Ltd.                 | Dealer                                  |                                 |
| Detail Information                   |                                 |                                         |                                 |
| Job Status                           |                                 | Type of Tire                            | Normal                          |
| Cabin / Canopy                       | Cabin                           | Cabin Type                              | ROPS                            |
| Power Transmission<br>System         | Torque Converter                | Drive System                            | All Wheel Drive                 |
| Size of Tire                         | 20.5-25-16PR                    | Bucket Attachment                       | Loading BK                      |
| Other                                | Air Conditioner                 |                                         |                                 |
| Appearance                           |                                 |                                         |                                 |
| Main Frame                           | Rusted / Corroded               | Front Frame                             | Rusted / Corroded               |
| Counter Weight                       | Scratched                       | Cabin                                   | Good Condition                  |
| Door                                 | Good Condition                  |                                         |                                 |
| Interior                             |                                 |                                         |                                 |
| Cabin Interior                       | Good Condition                  | Seat                                    | Burned by Cigarette             |
| Console                              | Good Condition                  | Air Conditioner                         | Good                            |
|                                      |                                 |                                         |                                 |
| Operation                            | Normal                          | Exhaust Coa Color                       | Normal                          |
| Engine                               | Normal                          | Exhaust Gas Color Transmission / Torque | Normal                          |
| Traveling                            | Normal                          | Converter                               | Normal                          |
| Front Attachment                     | Normal                          | Pump Device                             | Normal                          |
| Steering                             | Normal                          | Break                                   | Normal                          |
| Side Break                           | Normal                          |                                         |                                 |
| Front & Pins                         |                                 |                                         |                                 |
| Lift(Push)Arm                        | Normal                          | Bellcrank                               | Normal                          |
| Wear: Front Pins &<br>Bushings       | Moderate / within Service Limit | Wear: Bucket Pins & Bushings            | Moderate / within Service Limit |
| Wear: Center Pins                    | Moderate / within Service Limit | Wear: Bucket Side Plate                 | Moderate / within Service Limit |
| Wear: Bucket Lip                     | Moderate / within Service Limit | Wear: Bucket Bottom Plate               | Moderate / within Service Limit |
| Wear: Tooth / Cutting<br>Edges       | Moderate / within Service Limit |                                         |                                 |
| Undercarriage / Chassis /            | Tires                           |                                         |                                 |
| Scratches: Tire (Front-              |                                 | Wear: Tire (Front-Right                 | Clight                          |
| Right Wheel)                         | Slight                          | wheel)                                  | Slight                          |
| Scratches: Tire (Front-Left Wheel)   | Slight                          | Wear: Tire (Front-Left Wheel)           | Slight                          |
| Scratches: Tire (Rear-Right Wheel)   | Slight                          | Wear: Tire (Rear-Right Wheel)           | Excessive / Required to replace |
| Scratches: Tire (Rear-Left<br>Wheel) | Slight                          | Wear: Tire (Rear-Left Wheel)            | Excessive / Required to replace |
| Oil Leak: Axle                       | No                              | Oil Leak: Differential Gear<br>Case     | No                              |
|                                      |                                 |                                         |                                 |