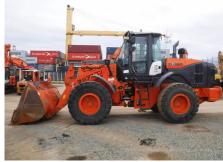

## Hitachi ZW180-5B Wheel Loader

| Basic information                    |                                 |                                         |                                 |
|--------------------------------------|---------------------------------|-----------------------------------------|---------------------------------|
| Inspection date                      | 20211004                        | Model                                   | ZW180-5B                        |
| Product category                     | Wheel Loader                    | Manufacturer                            | Hitachi                         |
| Serial No.                           | 20035                           | Working hours                           | 16032 hours                     |
| Year of manufacture                  |                                 | Engine No.                              |                                 |
| Price                                |                                 |                                         |                                 |
| Country                              | Japan                           | Yard Location                           | Sakura                          |
| Dealer                               | Hitachi Construction Machinery  | Dealer                                  |                                 |
|                                      | Japan Co., Ltd.                 | Dealer                                  |                                 |
| Detail Information                   |                                 |                                         |                                 |
| Job Status                           |                                 | Type of Tire                            | Normal                          |
| Cabin / Canopy                       | Cabin                           | Cabin Type                              | ROPS                            |
| Power Transmission<br>System         | Torque Converter                | Drive System                            | All Wheel Drive                 |
| Size of Tire                         | 20.5-25-16PR                    | Bucket Attachment                       | Loading BK                      |
| Other                                | Air Conditioner                 |                                         |                                 |
| Appearance                           |                                 |                                         |                                 |
| Main Frame                           | Rusted / Corroded               | Front Frame                             | Rusted / Corroded               |
| Counter Weight                       | Scratched                       | Cabin                                   | Good Condition                  |
| Door                                 | Good Condition                  |                                         |                                 |
| Interior                             |                                 |                                         |                                 |
| Cabin Interior                       | Good Condition                  | Seat                                    | Burned by Cigarette             |
| Console                              | Good Condition                  | Air Conditioner                         | Good                            |
|                                      |                                 |                                         |                                 |
| Operation                            | Normal                          | Exhaust Coa Color                       | Normal                          |
| Engine                               | Normal                          | Exhaust Gas Color Transmission / Torque | Normal                          |
| Traveling                            | Normal                          | Converter                               | Normal                          |
| Front Attachment                     | Normal                          | Pump Device                             | Normal                          |
| Steering                             | Normal                          | Break                                   | Normal                          |
| Side Break                           | Normal                          |                                         |                                 |
| Front & Pins                         |                                 |                                         |                                 |
| Lift(Push)Arm                        | Normal                          | Bellcrank                               | Normal                          |
| Wear: Front Pins &<br>Bushings       | Moderate / within Service Limit | Wear: Bucket Pins & Bushings            | Moderate / within Service Limit |
| Wear: Center Pins                    | Moderate / within Service Limit | Wear: Bucket Side Plate                 | Moderate / within Service Limit |
| Wear: Bucket Lip                     | Moderate / within Service Limit | Wear: Bucket Bottom Plate               | Moderate / within Service Limit |
| Wear: Tooth / Cutting<br>Edges       | Moderate / within Service Limit |                                         |                                 |
| Undercarriage / Chassis /            | Tires                           |                                         |                                 |
| Scratches: Tire (Front-              |                                 | Wear: Tire (Front-Right                 | Clight                          |
| Right Wheel)                         | Slight                          | wheel)                                  | Slight                          |
| Scratches: Tire (Front-Left Wheel)   | Slight                          | Wear: Tire (Front-Left Wheel)           | Slight                          |
| Scratches: Tire (Rear-Right Wheel)   | Slight                          | Wear: Tire (Rear-Right Wheel)           | Excessive / Required to replace |
| Scratches: Tire (Rear-Left<br>Wheel) | Slight                          | Wear: Tire (Rear-Left Wheel)            | Excessive / Required to replace |
| Oil Leak: Axle                       | No                              | Oil Leak: Differential Gear<br>Case     | No                              |
|                                      |                                 |                                         |                                 |