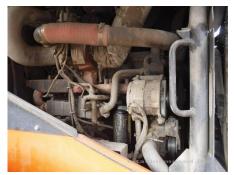

| Oil Leak: Front Pipes              | None        | Oil Leak: Lift Cylinder (Right) | None            |
|------------------------------------|-------------|---------------------------------|-----------------|
| Oil Leak: Lift Cylinder (Left)     | None        | Oil Leak: Bucket Cylinder       | None            |
| Oil Leak: Steering Cylinder        | None        | Oil Leak: Engine                | Moderate Oozing |
| Oil Leak: Oil Cooler               | None        | Leak: Radiator                  | None            |
| Leak: Cooling Pipes                | None        | Oil Leak: Fuel System           | Slight Film     |
| Oil Leak: Control Valve            | None        | Oil Leak: Low Pressure<br>Pipes | None            |
| Oil Leak: High Pressure<br>Pipes   | None        | Oil Leak: Pilot Pipes           | None            |
| Oil Leak: Pilot Valve              | None        | Oil Leak: Pump Device           | Slight Film     |
| Oil Leak: Transmission /<br>Torcon | Slight Film |                                 |                 |

Appearance Evaluation Poor Rust / Corrosion Moderate / within Service Limit Overall Rating Usable

P対象 Special Notes

エンジンオイルフィルター部より漏れ