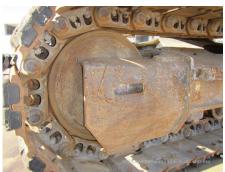

## Hitachi ZX135US-3 Hydraulic Excavator

| Basic information                          |                                 |                                          |                                                        |
|--------------------------------------------|---------------------------------|------------------------------------------|--------------------------------------------------------|
| Inspection date                            | 20200203                        | Model                                    | ZX135US-3                                              |
| Product category                           | Hydraulic Excavator             | Manufacturer                             | Hitachi                                                |
| Serial No.                                 | 82004                           | Working hours                            | 7542 hours                                             |
| ear of manufacture                         |                                 | Engine No.                               |                                                        |
| Price                                      |                                 |                                          |                                                        |
| Country                                    | Japan                           | Yard Location                            | Sakura                                                 |
| Dealer                                     | Hitachi Construction Machinery  | Dealer                                   |                                                        |
|                                            | Japan Co., Ltd.                 |                                          |                                                        |
| Detail Information                         |                                 |                                          |                                                        |
| Job Status                                 | Rental                          | Cabin / Canopy                           | Cabin                                                  |
| Cabin Type                                 | Standard                        | Front Attachment                         | Slide Arm                                              |
| Гуре of Shoe                               | Grouser with Pad                | Width of Track Shoe                      | 500                                                    |
| Bucket Attachment                          | Narrow Bucket                   | Other                                    | Piping, EPA, Air Conditioner, Mult<br>Lever, Arm Crane |
| Appearance                                 |                                 |                                          |                                                        |
| Engine Cover                               | Good Condition                  | Side Covers                              | Good Condition                                         |
| Inder Covers                               | Deformed / Dent                 | Counter Weight                           | Scratched                                              |
| Main Frame                                 | Good Condition                  | D Frame                                  | Good Condition                                         |
| Track Frame                                | Good Condition                  | Cabin                                    | Good Condition                                         |
| Door                                       | Good Condition                  |                                          |                                                        |
| Interior                                   |                                 |                                          |                                                        |
| Cabin Interior                             | Good Condition                  | Seat                                     | Torn                                                   |
| Console                                    | Good Condition                  | Air Conditioner                          | Good                                                   |
| Operation                                  |                                 |                                          |                                                        |
| Engine                                     | Normal                          | Exhaust Gas Color                        | Normal                                                 |
| Swing                                      | Normal                          | Wear: Swing Bearing                      | Moderate / within Service Limit                        |
| Traveling                                  | Normal                          | Front Attachment                         | Normal                                                 |
| Pump Device                                | Normal                          |                                          |                                                        |
| Front & Pins                               |                                 |                                          |                                                        |
| Boom                                       | Normal                          | Arm                                      | Deformed / Dent                                        |
| Near: Boom Foot Pin                        | Heavy                           | Wear: Boom / Arm Joint Pin               | Moderate / within Service Limit                        |
| Wear: Arm Tip Pin                          | Moderate / within Service Limit | Wear: Other Pins                         | Moderate / within Service Limit                        |
| Wear / Deformation: Bucket                 | t Good                          |                                          |                                                        |
| Undercarriage / Chassis                    | / Tires                         |                                          |                                                        |
| Seize: Track Links                         | No                              | Wear: Track Link<br>Stretching (Right)   | Moderate                                               |
| Wear: Track Link<br>Stretching (Left)      | Moderate                        | Wear: Track Link Tread (Right)           | Moderate / within Service Limit                        |
| Wear: Track Link Tread<br>(Left)           | Moderate / within Service Limit | Wear: Track Link Pins & Bushings (Right) | Moderate / within Service Limit                        |
| Wear: Track Link Pins &<br>Bushings (Left) | Moderate / within Service Limit | Wear: Track Shoe / Rubber Shoe           | Slight                                                 |
| Bent / Broken / Missing:<br>Frack Shoe     | No                              | Wear: Rubber Pad                         | Slight                                                 |
| Broken / Missing: Rubber<br>Pad            | Broken / Missing (Left)         | Missing: Rubber Pad                      | No                                                     |
| Near: Upper Rollers                        | Moderate / within Service Limit | Wear: Lower Rollers                      | Moderate / within Service Limit                        |
| Oil Leak: Rollers                          | 1 - 4 Pieces                    | Broken / Missing: Rollers                | None                                                   |
| Wear: Front Idler (Right)                  | Moderate / within Service Limit | Wear: Front Idler (Left)                 | Moderate / within Service Limit                        |

| Wear: Sprocket (Right)            | Moderate / within Service Limit | Wear: Sprocket (Left)           | Moderate / within Service Limit |
|-----------------------------------|---------------------------------|---------------------------------|---------------------------------|
| Oil Leak: Travel Device           | None                            | Oil Leak: Travel Pipes          | None                            |
| Oil / Water / Air Leakage         |                                 |                                 |                                 |
| Oil Leak: Front Pipes             | None                            | Oil Leak: Boom Cylinder (Right) | None                            |
| Oil Leak: Boom Cylinder<br>(Left) | Moderate Oozing                 | Oil Leak: Arm Cylinder (Right)  | None                            |
| Oil Leak: Bucket Cylinder (Right) | None                            | Oil Leak: Engine                | Slight Film                     |
| Oil Leak: Oil Cooler              | None                            | Leak: Radiator                  | None                            |
| Leak: Cooling Pipes               | None                            | Oil Leak: Fuel System           | None                            |
| Oil Leak: Control Valve           | None                            | Oil Leak: Low Pressure Pipes    | Slight Film                     |
| Oil Leak: High Pressure<br>Pipes  | None                            | Oil Leak: Pilot Pipes           | None                            |
| Oil Leak: Pilot Valve             | None                            | Oil Leak: Center Joint          | None                            |
| Oil Leak: Swing Device            | None                            | Oil Leak: Pump Device           | None                            |
| Overall Rating                    |                                 |                                 |                                 |
| Appearance Evaluation             | Fair                            | Rust / Corrosion                | Slight                          |
| Overall Rating                    | Fair                            |                                 |                                 |
|                                   | 左ブームシリンダー漏れ                     |                                 |                                 |
| Special Notes                     | ブームフート部ガタ多め                     |                                 |                                 |
|                                   | サクションホース、カップリングにじみ              |                                 |                                 |