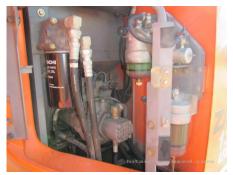

| Wear: Sprocket (Right)            | Moderate / within Service Limit | Wear: Sprocket (Left)           | Moderate / within Service Limit |
|-----------------------------------|---------------------------------|---------------------------------|---------------------------------|
| Oil Leak: Travel Device           | None                            | Oil Leak: Travel Pipes          | None                            |
| Oil / Water / Air Leakage         |                                 |                                 |                                 |
| Oil Leak: Front Pipes             | None                            | Oil Leak: Boom Cylinder (Right) | None                            |
| Oil Leak: Boom Cylinder<br>(Left) | Moderate Oozing                 | Oil Leak: Arm Cylinder (Right)  | None                            |
| Oil Leak: Bucket Cylinder (Right) | None                            | Oil Leak: Engine                | Slight Film                     |
| Oil Leak: Oil Cooler              | None                            | Leak: Radiator                  | None                            |
| Leak: Cooling Pipes               | None                            | Oil Leak: Fuel System           | None                            |
| Oil Leak: Control Valve           | None                            | Oil Leak: Low Pressure Pipes    | Slight Film                     |
| Oil Leak: High Pressure<br>Pipes  | None                            | Oil Leak: Pilot Pipes           | None                            |
| Oil Leak: Pilot Valve             | None                            | Oil Leak: Center Joint          | None                            |
| Oil Leak: Swing Device            | None                            | Oil Leak: Pump Device           | None                            |
| Overall Rating                    |                                 |                                 |                                 |
| Appearance Evaluation             | Fair                            | Rust / Corrosion                | Slight                          |
| Overall Rating                    | Fair                            |                                 |                                 |
|                                   | 左ブームシリンダー漏れ                     |                                 |                                 |
| Special Notes                     | ブームフート部ガタ多め                     |                                 |                                 |
|                                   | サクションホース、カップリングにじみ              |                                 |                                 |