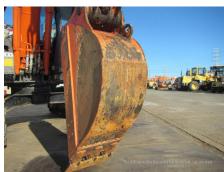

## Hitachi ZX135US-3 Hydraulic Excavator

| Basic information                          |                                 |                                          |                                                        |
|--------------------------------------------|---------------------------------|------------------------------------------|--------------------------------------------------------|
| Inspection date                            | 20200203                        | Model                                    | ZX135US-3                                              |
| Product category                           | Hydraulic Excavator             | Manufacturer                             | Hitachi                                                |
| Serial No.                                 | 82004                           | Working hours                            | 7542 hours                                             |
| ear of manufacture                         |                                 | Engine No.                               |                                                        |
| Price                                      |                                 |                                          |                                                        |
| Country                                    | Japan                           | Yard Location                            | Sakura                                                 |
| Dealer                                     | Hitachi Construction Machinery  | Dealer                                   |                                                        |
|                                            | Japan Co., Ltd.                 |                                          |                                                        |
| Detail Information                         |                                 |                                          |                                                        |
| Job Status                                 | Rental                          | Cabin / Canopy                           | Cabin                                                  |
| Cabin Type                                 | Standard                        | Front Attachment                         | Slide Arm                                              |
| Гуре of Shoe                               | Grouser with Pad                | Width of Track Shoe                      | 500                                                    |
| Bucket Attachment                          | Narrow Bucket                   | Other                                    | Piping, EPA, Air Conditioner, Mult<br>Lever, Arm Crane |
| Appearance                                 |                                 |                                          |                                                        |
| Engine Cover                               | Good Condition                  | Side Covers                              | Good Condition                                         |
| Inder Covers                               | Deformed / Dent                 | Counter Weight                           | Scratched                                              |
| Main Frame                                 | Good Condition                  | D Frame                                  | Good Condition                                         |
| Track Frame                                | Good Condition                  | Cabin                                    | Good Condition                                         |
| Door                                       | Good Condition                  |                                          |                                                        |
| Interior                                   |                                 |                                          |                                                        |
| Cabin Interior                             | Good Condition                  | Seat                                     | Torn                                                   |
| Console                                    | Good Condition                  | Air Conditioner                          | Good                                                   |
| Operation                                  |                                 |                                          |                                                        |
| Engine                                     | Normal                          | Exhaust Gas Color                        | Normal                                                 |
| Swing                                      | Normal                          | Wear: Swing Bearing                      | Moderate / within Service Limit                        |
| Traveling                                  | Normal                          | Front Attachment                         | Normal                                                 |
| Pump Device                                | Normal                          |                                          |                                                        |
| Front & Pins                               |                                 |                                          |                                                        |
| Boom                                       | Normal                          | Arm                                      | Deformed / Dent                                        |
| Near: Boom Foot Pin                        | Heavy                           | Wear: Boom / Arm Joint Pin               | Moderate / within Service Limit                        |
| Wear: Arm Tip Pin                          | Moderate / within Service Limit | Wear: Other Pins                         | Moderate / within Service Limit                        |
| Wear / Deformation: Bucket                 | t Good                          |                                          |                                                        |
| Undercarriage / Chassis                    | / Tires                         |                                          |                                                        |
| Seize: Track Links                         | No                              | Wear: Track Link<br>Stretching (Right)   | Moderate                                               |
| Wear: Track Link<br>Stretching (Left)      | Moderate                        | Wear: Track Link Tread (Right)           | Moderate / within Service Limit                        |
| Wear: Track Link Tread<br>(Left)           | Moderate / within Service Limit | Wear: Track Link Pins & Bushings (Right) | Moderate / within Service Limit                        |
| Wear: Track Link Pins &<br>Bushings (Left) | Moderate / within Service Limit | Wear: Track Shoe / Rubber Shoe           | Slight                                                 |
| Bent / Broken / Missing:<br>Frack Shoe     | No                              | Wear: Rubber Pad                         | Slight                                                 |
| Broken / Missing: Rubber<br>Pad            | Broken / Missing (Left)         | Missing: Rubber Pad                      | No                                                     |
| Near: Upper Rollers                        | Moderate / within Service Limit | Wear: Lower Rollers                      | Moderate / within Service Limit                        |
| Oil Leak: Rollers                          | 1 - 4 Pieces                    | Broken / Missing: Rollers                | None                                                   |
| Wear: Front Idler (Right)                  | Moderate / within Service Limit | Wear: Front Idler (Left)                 | Moderate / within Service Limit                        |