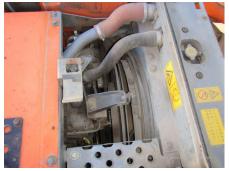

| Wear: Sprocket (Right)            | Moderate / within Service Limit | Wear: Sprocket (Left)           | Moderate / within Service Limit |
|-----------------------------------|---------------------------------|---------------------------------|---------------------------------|
| Oil Leak: Travel Device           | None                            | Oil Leak: Travel Pipes          | None                            |
| Oil / Water / Air Leakage         |                                 |                                 |                                 |
| Oil Leak: Front Pipes             | None                            | Oil Leak: Boom Cylinder (Right) | None                            |
| Oil Leak: Boom Cylinder<br>(Left) | Moderate Oozing                 | Oil Leak: Arm Cylinder (Right)  | None                            |
| Oil Leak: Bucket Cylinder (Right) | None                            | Oil Leak: Engine                | Slight Film                     |
| Oil Leak: Oil Cooler              | None                            | Leak: Radiator                  | None                            |
| Leak: Cooling Pipes               | None                            | Oil Leak: Fuel System           | None                            |
| Oil Leak: Control Valve           | None                            | Oil Leak: Low Pressure Pipes    | Slight Film                     |
| Oil Leak: High Pressure<br>Pipes  | None                            | Oil Leak: Pilot Pipes           | None                            |
| Oil Leak: Pilot Valve             | None                            | Oil Leak: Center Joint          | None                            |
| Oil Leak: Swing Device            | None                            | Oil Leak: Pump Device           | None                            |
| Overall Rating                    |                                 |                                 |                                 |
| Appearance Evaluation             | Fair                            | Rust / Corrosion                | Slight                          |
| Overall Rating                    | Fair                            |                                 |                                 |
|                                   | 左ブームシリンダー漏れ                     |                                 |                                 |
| Special Notes                     | ブームフート部ガタ多め                     |                                 |                                 |
|                                   | サクションホース、カップリングにじみ              |                                 |                                 |