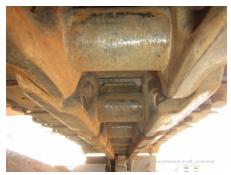

## Hitachi ZX135US-3 Hydraulic Excavator

| Basic information                          |                                 |                                          |                                                        |
|--------------------------------------------|---------------------------------|------------------------------------------|--------------------------------------------------------|
| Inspection date                            | 20200203                        | Model                                    | ZX135US-3                                              |
| Product category                           | Hydraulic Excavator             | Manufacturer                             | Hitachi                                                |
| Serial No.                                 | 82004                           | Working hours                            | 7542 hours                                             |
| ear of manufacture                         |                                 | Engine No.                               |                                                        |
| Price                                      |                                 |                                          |                                                        |
| Country                                    | Japan                           | Yard Location                            | Sakura                                                 |
| Dealer                                     | Hitachi Construction Machinery  | Dealer                                   |                                                        |
|                                            | Japan Co., Ltd.                 |                                          |                                                        |
| Detail Information                         |                                 |                                          |                                                        |
| Job Status                                 | Rental                          | Cabin / Canopy                           | Cabin                                                  |
| Cabin Type                                 | Standard                        | Front Attachment                         | Slide Arm                                              |
| Гуре of Shoe                               | Grouser with Pad                | Width of Track Shoe                      | 500                                                    |
| Bucket Attachment                          | Narrow Bucket                   | Other                                    | Piping, EPA, Air Conditioner, Mult<br>Lever, Arm Crane |
| Appearance                                 |                                 |                                          |                                                        |
| Engine Cover                               | Good Condition                  | Side Covers                              | Good Condition                                         |
| Inder Covers                               | Deformed / Dent                 | Counter Weight                           | Scratched                                              |
| Main Frame                                 | Good Condition                  | D Frame                                  | Good Condition                                         |
| Track Frame                                | Good Condition                  | Cabin                                    | Good Condition                                         |
| Door                                       | Good Condition                  |                                          |                                                        |
| Interior                                   |                                 |                                          |                                                        |
| Cabin Interior                             | Good Condition                  | Seat                                     | Torn                                                   |
| Console                                    | Good Condition                  | Air Conditioner                          | Good                                                   |
| Operation                                  |                                 |                                          |                                                        |
| Engine                                     | Normal                          | Exhaust Gas Color                        | Normal                                                 |
| Swing                                      | Normal                          | Wear: Swing Bearing                      | Moderate / within Service Limit                        |
| Traveling                                  | Normal                          | Front Attachment                         | Normal                                                 |
| Pump Device                                | Normal                          |                                          |                                                        |
| Front & Pins                               |                                 |                                          |                                                        |
| Boom                                       | Normal                          | Arm                                      | Deformed / Dent                                        |
| Near: Boom Foot Pin                        | Heavy                           | Wear: Boom / Arm Joint Pin               | Moderate / within Service Limit                        |
| Wear: Arm Tip Pin                          | Moderate / within Service Limit | Wear: Other Pins                         | Moderate / within Service Limit                        |
| Wear / Deformation: Bucket                 | t Good                          |                                          |                                                        |
| Undercarriage / Chassis                    | / Tires                         |                                          |                                                        |
| Seize: Track Links                         | No                              | Wear: Track Link<br>Stretching (Right)   | Moderate                                               |
| Wear: Track Link<br>Stretching (Left)      | Moderate                        | Wear: Track Link Tread (Right)           | Moderate / within Service Limit                        |
| Wear: Track Link Tread<br>(Left)           | Moderate / within Service Limit | Wear: Track Link Pins & Bushings (Right) | Moderate / within Service Limit                        |
| Wear: Track Link Pins &<br>Bushings (Left) | Moderate / within Service Limit | Wear: Track Shoe / Rubber Shoe           | Slight                                                 |
| Bent / Broken / Missing:<br>Frack Shoe     | No                              | Wear: Rubber Pad                         | Slight                                                 |
| Broken / Missing: Rubber<br>Pad            | Broken / Missing (Left)         | Missing: Rubber Pad                      | No                                                     |
| Near: Upper Rollers                        | Moderate / within Service Limit | Wear: Lower Rollers                      | Moderate / within Service Limit                        |
| Oil Leak: Rollers                          | 1 - 4 Pieces                    | Broken / Missing: Rollers                | None                                                   |
| Wear: Front Idler (Right)                  | Moderate / within Service Limit | Wear: Front Idler (Left)                 | Moderate / within Service Limit                        |

| Wear: Sprocket (Right)            | Moderate / within Service Limit | Wear: Sprocket (Left)           | Moderate / within Service Limit |
|-----------------------------------|---------------------------------|---------------------------------|---------------------------------|
| Oil Leak: Travel Device           | None                            | Oil Leak: Travel Pipes          | None                            |
| Oil / Water / Air Leakage         |                                 |                                 |                                 |
| Oil Leak: Front Pipes             | None                            | Oil Leak: Boom Cylinder (Right) | None                            |
| Oil Leak: Boom Cylinder<br>(Left) | Moderate Oozing                 | Oil Leak: Arm Cylinder (Right)  | None                            |
| Oil Leak: Bucket Cylinder (Right) | None                            | Oil Leak: Engine                | Slight Film                     |
| Oil Leak: Oil Cooler              | None                            | Leak: Radiator                  | None                            |
| Leak: Cooling Pipes               | None                            | Oil Leak: Fuel System           | None                            |
| Oil Leak: Control Valve           | None                            | Oil Leak: Low Pressure Pipes    | Slight Film                     |
| Oil Leak: High Pressure<br>Pipes  | None                            | Oil Leak: Pilot Pipes           | None                            |
| Oil Leak: Pilot Valve             | None                            | Oil Leak: Center Joint          | None                            |
| Oil Leak: Swing Device            | None                            | Oil Leak: Pump Device           | None                            |
| Overall Rating                    |                                 |                                 |                                 |
| Appearance Evaluation             | Fair                            | Rust / Corrosion                | Slight                          |
| Overall Rating                    | Fair                            |                                 |                                 |
|                                   | 左ブームシリンダー漏れ                     |                                 |                                 |
| Special Notes                     | ブームフート部ガタ多め                     |                                 |                                 |
|                                   | サクションホース、カップリングにじみ              |                                 |                                 |