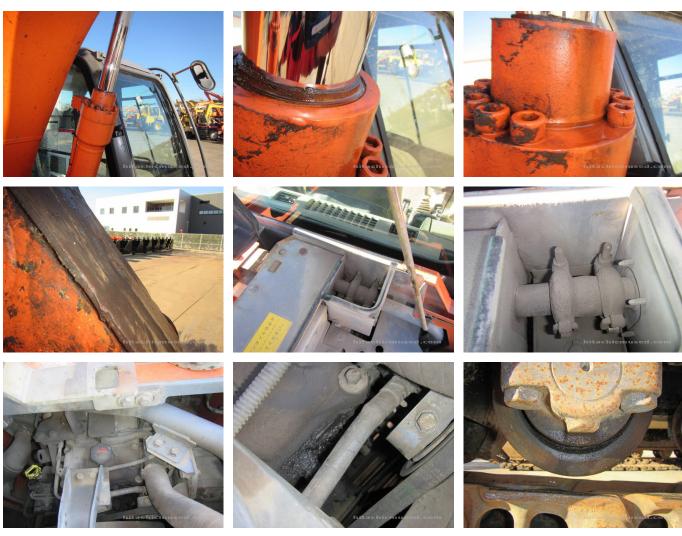

## Hitachi ZX135US-3 Hydraulic Excavator

| Basic information                          |                                 |                                          |                                                        |
|--------------------------------------------|---------------------------------|------------------------------------------|--------------------------------------------------------|
| Inspection date                            | 20200203                        | Model                                    | ZX135US-3                                              |
| Product category                           | Hydraulic Excavator             | Manufacturer                             | Hitachi                                                |
| Serial No.                                 | 82004                           | Working hours                            | 7542 hours                                             |
| ear of manufacture                         |                                 | Engine No.                               |                                                        |
| Price                                      |                                 |                                          |                                                        |
| Country                                    | Japan                           | Yard Location                            | Sakura                                                 |
| Dealer                                     | Hitachi Construction Machinery  | Dealer                                   |                                                        |
|                                            | Japan Co., Ltd.                 |                                          |                                                        |
| Detail Information                         |                                 |                                          |                                                        |
| Job Status                                 | Rental                          | Cabin / Canopy                           | Cabin                                                  |
| Cabin Type                                 | Standard                        | Front Attachment                         | Slide Arm                                              |
| Гуре of Shoe                               | Grouser with Pad                | Width of Track Shoe                      | 500                                                    |
| Bucket Attachment                          | Narrow Bucket                   | Other                                    | Piping, EPA, Air Conditioner, Mult<br>Lever, Arm Crane |
| Appearance                                 |                                 |                                          |                                                        |
| Engine Cover                               | Good Condition                  | Side Covers                              | Good Condition                                         |
| Inder Covers                               | Deformed / Dent                 | Counter Weight                           | Scratched                                              |
| Main Frame                                 | Good Condition                  | D Frame                                  | Good Condition                                         |
| Track Frame                                | Good Condition                  | Cabin                                    | Good Condition                                         |
| Door                                       | Good Condition                  |                                          |                                                        |
| Interior                                   |                                 |                                          |                                                        |
| Cabin Interior                             | Good Condition                  | Seat                                     | Torn                                                   |
| Console                                    | Good Condition                  | Air Conditioner                          | Good                                                   |
| Operation                                  |                                 |                                          |                                                        |
| Engine                                     | Normal                          | Exhaust Gas Color                        | Normal                                                 |
| Swing                                      | Normal                          | Wear: Swing Bearing                      | Moderate / within Service Limit                        |
| Traveling                                  | Normal                          | Front Attachment                         | Normal                                                 |
| Pump Device                                | Normal                          |                                          |                                                        |
| Front & Pins                               |                                 |                                          |                                                        |
| Boom                                       | Normal                          | Arm                                      | Deformed / Dent                                        |
| Near: Boom Foot Pin                        | Heavy                           | Wear: Boom / Arm Joint Pin               | Moderate / within Service Limit                        |
| Wear: Arm Tip Pin                          | Moderate / within Service Limit | Wear: Other Pins                         | Moderate / within Service Limit                        |
| Wear / Deformation: Bucket                 | t Good                          |                                          |                                                        |
| Undercarriage / Chassis                    | / Tires                         |                                          |                                                        |
| Seize: Track Links                         | No                              | Wear: Track Link<br>Stretching (Right)   | Moderate                                               |
| Wear: Track Link<br>Stretching (Left)      | Moderate                        | Wear: Track Link Tread (Right)           | Moderate / within Service Limit                        |
| Wear: Track Link Tread<br>(Left)           | Moderate / within Service Limit | Wear: Track Link Pins & Bushings (Right) | Moderate / within Service Limit                        |
| Wear: Track Link Pins &<br>Bushings (Left) | Moderate / within Service Limit | Wear: Track Shoe / Rubber Shoe           | Slight                                                 |
| Bent / Broken / Missing:<br>Frack Shoe     | No                              | Wear: Rubber Pad                         | Slight                                                 |
| Broken / Missing: Rubber<br>Pad            | Broken / Missing (Left)         | Missing: Rubber Pad                      | No                                                     |
| Near: Upper Rollers                        | Moderate / within Service Limit | Wear: Lower Rollers                      | Moderate / within Service Limit                        |
| Oil Leak: Rollers                          | 1 - 4 Pieces                    | Broken / Missing: Rollers                | None                                                   |
| Wear: Front Idler (Right)                  | Moderate / within Service Limit | Wear: Front Idler (Left)                 | Moderate / within Service Limit                        |

| Wear: Sprocket (Right)            | Moderate / within Service Limit | Wear: Sprocket (Left)           | Moderate / within Service Limit |
|-----------------------------------|---------------------------------|---------------------------------|---------------------------------|
| Oil Leak: Travel Device           | None                            | Oil Leak: Travel Pipes          | None                            |
| Oil / Water / Air Leakage         |                                 |                                 |                                 |
| Oil Leak: Front Pipes             | None                            | Oil Leak: Boom Cylinder (Right) | None                            |
| Oil Leak: Boom Cylinder<br>(Left) | Moderate Oozing                 | Oil Leak: Arm Cylinder (Right)  | None                            |
| Oil Leak: Bucket Cylinder (Right) | None                            | Oil Leak: Engine                | Slight Film                     |
| Oil Leak: Oil Cooler              | None                            | Leak: Radiator                  | None                            |
| Leak: Cooling Pipes               | None                            | Oil Leak: Fuel System           | None                            |
| Oil Leak: Control Valve           | None                            | Oil Leak: Low Pressure Pipes    | Slight Film                     |
| Oil Leak: High Pressure<br>Pipes  | None                            | Oil Leak: Pilot Pipes           | None                            |
| Oil Leak: Pilot Valve             | None                            | Oil Leak: Center Joint          | None                            |
| Oil Leak: Swing Device            | None                            | Oil Leak: Pump Device           | None                            |
| Overall Rating                    |                                 |                                 |                                 |
| Appearance Evaluation             | Fair                            | Rust / Corrosion                | Slight                          |
| Overall Rating                    | Fair                            |                                 |                                 |
|                                   | 左ブームシリンダー漏れ                     |                                 |                                 |
| Special Notes                     | ブームフート部ガタ多め                     |                                 |                                 |
|                                   | サクションホース、カップリングにじみ              |                                 |                                 |