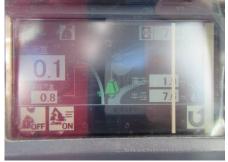

## Hitachi ZX135US-3 Hydraulic Excavator

| Basic information                          |                                 |                                          |                                                        |
|--------------------------------------------|---------------------------------|------------------------------------------|--------------------------------------------------------|
| Inspection date                            | 20200203                        | Model                                    | ZX135US-3                                              |
| Product category                           | Hydraulic Excavator             | Manufacturer                             | Hitachi                                                |
| Serial No.                                 | 82004                           | Working hours                            | 7542 hours                                             |
| ear of manufacture                         |                                 | Engine No.                               |                                                        |
| Price                                      |                                 |                                          |                                                        |
| Country                                    | Japan                           | Yard Location                            | Sakura                                                 |
| Dealer                                     | Hitachi Construction Machinery  | Dealer                                   |                                                        |
|                                            | Japan Co., Ltd.                 |                                          |                                                        |
| Detail Information                         |                                 |                                          |                                                        |
| Job Status                                 | Rental                          | Cabin / Canopy                           | Cabin                                                  |
| Cabin Type                                 | Standard                        | Front Attachment                         | Slide Arm                                              |
| Гуре of Shoe                               | Grouser with Pad                | Width of Track Shoe                      | 500                                                    |
| Bucket Attachment                          | Narrow Bucket                   | Other                                    | Piping, EPA, Air Conditioner, Mult<br>Lever, Arm Crane |
| Appearance                                 |                                 |                                          |                                                        |
| Engine Cover                               | Good Condition                  | Side Covers                              | Good Condition                                         |
| Inder Covers                               | Deformed / Dent                 | Counter Weight                           | Scratched                                              |
| Main Frame                                 | Good Condition                  | D Frame                                  | Good Condition                                         |
| Track Frame                                | Good Condition                  | Cabin                                    | Good Condition                                         |
| Door                                       | Good Condition                  |                                          |                                                        |
| Interior                                   |                                 |                                          |                                                        |
| Cabin Interior                             | Good Condition                  | Seat                                     | Torn                                                   |
| Console                                    | Good Condition                  | Air Conditioner                          | Good                                                   |
| Operation                                  |                                 |                                          |                                                        |
| Engine                                     | Normal                          | Exhaust Gas Color                        | Normal                                                 |
| Swing                                      | Normal                          | Wear: Swing Bearing                      | Moderate / within Service Limit                        |
| Traveling                                  | Normal                          | Front Attachment                         | Normal                                                 |
| Pump Device                                | Normal                          |                                          |                                                        |
| Front & Pins                               |                                 |                                          |                                                        |
| Boom                                       | Normal                          | Arm                                      | Deformed / Dent                                        |
| Near: Boom Foot Pin                        | Heavy                           | Wear: Boom / Arm Joint Pin               | Moderate / within Service Limit                        |
| Wear: Arm Tip Pin                          | Moderate / within Service Limit | Wear: Other Pins                         | Moderate / within Service Limit                        |
| Wear / Deformation: Bucket                 | t Good                          |                                          |                                                        |
| Undercarriage / Chassis                    | / Tires                         |                                          |                                                        |
| Seize: Track Links                         | No                              | Wear: Track Link<br>Stretching (Right)   | Moderate                                               |
| Wear: Track Link<br>Stretching (Left)      | Moderate                        | Wear: Track Link Tread (Right)           | Moderate / within Service Limit                        |
| Wear: Track Link Tread<br>(Left)           | Moderate / within Service Limit | Wear: Track Link Pins & Bushings (Right) | Moderate / within Service Limit                        |
| Wear: Track Link Pins &<br>Bushings (Left) | Moderate / within Service Limit | Wear: Track Shoe / Rubber Shoe           | Slight                                                 |
| Bent / Broken / Missing:<br>Frack Shoe     | No                              | Wear: Rubber Pad                         | Slight                                                 |
| Broken / Missing: Rubber<br>Pad            | Broken / Missing (Left)         | Missing: Rubber Pad                      | No                                                     |
| Near: Upper Rollers                        | Moderate / within Service Limit | Wear: Lower Rollers                      | Moderate / within Service Limit                        |
| Oil Leak: Rollers                          | 1 - 4 Pieces                    | Broken / Missing: Rollers                | None                                                   |
| Wear: Front Idler (Right)                  | Moderate / within Service Limit | Wear: Front Idler (Left)                 | Moderate / within Service Limit                        |