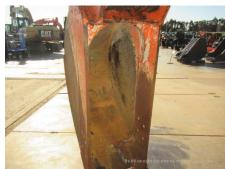

## Hitachi ZX135US-3 Hydraulic Excavator

| Basic information                          |                                 |                                          |                                                        |
|--------------------------------------------|---------------------------------|------------------------------------------|--------------------------------------------------------|
| Inspection date                            | 20200203                        | Model                                    | ZX135US-3                                              |
| Product category                           | Hydraulic Excavator             | Manufacturer                             | Hitachi                                                |
| Serial No.                                 | 82004                           | Working hours                            | 7542 hours                                             |
| ear of manufacture                         |                                 | Engine No.                               |                                                        |
| Price                                      |                                 |                                          |                                                        |
| Country                                    | Japan                           | Yard Location                            | Sakura                                                 |
| Dealer                                     | Hitachi Construction Machinery  | Dealer                                   |                                                        |
|                                            | Japan Co., Ltd.                 |                                          |                                                        |
| Detail Information                         |                                 |                                          |                                                        |
| Job Status                                 | Rental                          | Cabin / Canopy                           | Cabin                                                  |
| Cabin Type                                 | Standard                        | Front Attachment                         | Slide Arm                                              |
| Гуре of Shoe                               | Grouser with Pad                | Width of Track Shoe                      | 500                                                    |
| Bucket Attachment                          | Narrow Bucket                   | Other                                    | Piping, EPA, Air Conditioner, Mult<br>Lever, Arm Crane |
| Appearance                                 |                                 |                                          |                                                        |
| Engine Cover                               | Good Condition                  | Side Covers                              | Good Condition                                         |
| Inder Covers                               | Deformed / Dent                 | Counter Weight                           | Scratched                                              |
| Main Frame                                 | Good Condition                  | D Frame                                  | Good Condition                                         |
| Track Frame                                | Good Condition                  | Cabin                                    | Good Condition                                         |
| Door                                       | Good Condition                  |                                          |                                                        |
| Interior                                   |                                 |                                          |                                                        |
| Cabin Interior                             | Good Condition                  | Seat                                     | Torn                                                   |
| Console                                    | Good Condition                  | Air Conditioner                          | Good                                                   |
| Operation                                  |                                 |                                          |                                                        |
| Engine                                     | Normal                          | Exhaust Gas Color                        | Normal                                                 |
| Swing                                      | Normal                          | Wear: Swing Bearing                      | Moderate / within Service Limit                        |
| Traveling                                  | Normal                          | Front Attachment                         | Normal                                                 |
| Pump Device                                | Normal                          |                                          |                                                        |
| Front & Pins                               |                                 |                                          |                                                        |
| Boom                                       | Normal                          | Arm                                      | Deformed / Dent                                        |
| Near: Boom Foot Pin                        | Heavy                           | Wear: Boom / Arm Joint Pin               | Moderate / within Service Limit                        |
| Wear: Arm Tip Pin                          | Moderate / within Service Limit | Wear: Other Pins                         | Moderate / within Service Limit                        |
| Wear / Deformation: Bucket                 | t Good                          |                                          |                                                        |
| Undercarriage / Chassis                    | / Tires                         |                                          |                                                        |
| Seize: Track Links                         | No                              | Wear: Track Link<br>Stretching (Right)   | Moderate                                               |
| Wear: Track Link<br>Stretching (Left)      | Moderate                        | Wear: Track Link Tread (Right)           | Moderate / within Service Limit                        |
| Wear: Track Link Tread<br>(Left)           | Moderate / within Service Limit | Wear: Track Link Pins & Bushings (Right) | Moderate / within Service Limit                        |
| Wear: Track Link Pins &<br>Bushings (Left) | Moderate / within Service Limit | Wear: Track Shoe / Rubber Shoe           | Slight                                                 |
| Bent / Broken / Missing:<br>Frack Shoe     | No                              | Wear: Rubber Pad                         | Slight                                                 |
| Broken / Missing: Rubber<br>Pad            | Broken / Missing (Left)         | Missing: Rubber Pad                      | No                                                     |
| Near: Upper Rollers                        | Moderate / within Service Limit | Wear: Lower Rollers                      | Moderate / within Service Limit                        |
| Oil Leak: Rollers                          | 1 - 4 Pieces                    | Broken / Missing: Rollers                | None                                                   |
| Wear: Front Idler (Right)                  | Moderate / within Service Limit | Wear: Front Idler (Left)                 | Moderate / within Service Limit                        |