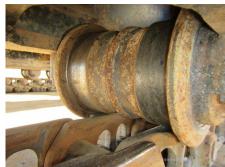

## Hitachi ZX135US-3 Hydraulic Excavator

| Basic information                          |                                 |                                          |                                                        |
|--------------------------------------------|---------------------------------|------------------------------------------|--------------------------------------------------------|
| Inspection date                            | 20200203                        | Model                                    | ZX135US-3                                              |
| Product category                           | Hydraulic Excavator             | Manufacturer                             | Hitachi                                                |
| Serial No.                                 | 82004                           | Working hours                            | 7542 hours                                             |
| ear of manufacture                         |                                 | Engine No.                               |                                                        |
| Price                                      |                                 |                                          |                                                        |
| Country                                    | Japan                           | Yard Location                            | Sakura                                                 |
| Dealer                                     | Hitachi Construction Machinery  | Dealer                                   |                                                        |
|                                            | Japan Co., Ltd.                 |                                          |                                                        |
| Detail Information                         |                                 |                                          |                                                        |
| Job Status                                 | Rental                          | Cabin / Canopy                           | Cabin                                                  |
| Cabin Type                                 | Standard                        | Front Attachment                         | Slide Arm                                              |
| Гуре of Shoe                               | Grouser with Pad                | Width of Track Shoe                      | 500                                                    |
| Bucket Attachment                          | Narrow Bucket                   | Other                                    | Piping, EPA, Air Conditioner, Mult<br>Lever, Arm Crane |
| Appearance                                 |                                 |                                          |                                                        |
| Engine Cover                               | Good Condition                  | Side Covers                              | Good Condition                                         |
| Inder Covers                               | Deformed / Dent                 | Counter Weight                           | Scratched                                              |
| Main Frame                                 | Good Condition                  | D Frame                                  | Good Condition                                         |
| Track Frame                                | Good Condition                  | Cabin                                    | Good Condition                                         |
| Door                                       | Good Condition                  |                                          |                                                        |
| Interior                                   |                                 |                                          |                                                        |
| Cabin Interior                             | Good Condition                  | Seat                                     | Torn                                                   |
| Console                                    | Good Condition                  | Air Conditioner                          | Good                                                   |
| Operation                                  |                                 |                                          |                                                        |
| Engine                                     | Normal                          | Exhaust Gas Color                        | Normal                                                 |
| Swing                                      | Normal                          | Wear: Swing Bearing                      | Moderate / within Service Limit                        |
| Traveling                                  | Normal                          | Front Attachment                         | Normal                                                 |
| Pump Device                                | Normal                          |                                          |                                                        |
| Front & Pins                               |                                 |                                          |                                                        |
| Boom                                       | Normal                          | Arm                                      | Deformed / Dent                                        |
| Near: Boom Foot Pin                        | Heavy                           | Wear: Boom / Arm Joint Pin               | Moderate / within Service Limit                        |
| Wear: Arm Tip Pin                          | Moderate / within Service Limit | Wear: Other Pins                         | Moderate / within Service Limit                        |
| Wear / Deformation: Bucket                 | t Good                          |                                          |                                                        |
| Undercarriage / Chassis                    | / Tires                         |                                          |                                                        |
| Seize: Track Links                         | No                              | Wear: Track Link<br>Stretching (Right)   | Moderate                                               |
| Wear: Track Link<br>Stretching (Left)      | Moderate                        | Wear: Track Link Tread (Right)           | Moderate / within Service Limit                        |
| Wear: Track Link Tread<br>(Left)           | Moderate / within Service Limit | Wear: Track Link Pins & Bushings (Right) | Moderate / within Service Limit                        |
| Wear: Track Link Pins &<br>Bushings (Left) | Moderate / within Service Limit | Wear: Track Shoe / Rubber Shoe           | Slight                                                 |
| Bent / Broken / Missing:<br>Frack Shoe     | No                              | Wear: Rubber Pad                         | Slight                                                 |
| Broken / Missing: Rubber<br>Pad            | Broken / Missing (Left)         | Missing: Rubber Pad                      | No                                                     |
| Near: Upper Rollers                        | Moderate / within Service Limit | Wear: Lower Rollers                      | Moderate / within Service Limit                        |
| Oil Leak: Rollers                          | 1 - 4 Pieces                    | Broken / Missing: Rollers                | None                                                   |
| Wear: Front Idler (Right)                  | Moderate / within Service Limit | Wear: Front Idler (Left)                 | Moderate / within Service Limit                        |

| Wear: Sprocket (Right)            | Moderate / within Service Limit | Wear: Sprocket (Left)           | Moderate / within Service Limit |
|-----------------------------------|---------------------------------|---------------------------------|---------------------------------|
| Oil Leak: Travel Device           | None                            | Oil Leak: Travel Pipes          | None                            |
| Oil / Water / Air Leakage         |                                 |                                 |                                 |
| Oil Leak: Front Pipes             | None                            | Oil Leak: Boom Cylinder (Right) | None                            |
| Oil Leak: Boom Cylinder<br>(Left) | Moderate Oozing                 | Oil Leak: Arm Cylinder (Right)  | None                            |
| Oil Leak: Bucket Cylinder (Right) | None                            | Oil Leak: Engine                | Slight Film                     |
| Oil Leak: Oil Cooler              | None                            | Leak: Radiator                  | None                            |
| Leak: Cooling Pipes               | None                            | Oil Leak: Fuel System           | None                            |
| Oil Leak: Control Valve           | None                            | Oil Leak: Low Pressure Pipes    | Slight Film                     |
| Oil Leak: High Pressure<br>Pipes  | None                            | Oil Leak: Pilot Pipes           | None                            |
| Oil Leak: Pilot Valve             | None                            | Oil Leak: Center Joint          | None                            |
| Oil Leak: Swing Device            | None                            | Oil Leak: Pump Device           | None                            |
| Overall Rating                    |                                 |                                 |                                 |
| Appearance Evaluation             | Fair                            | Rust / Corrosion                | Slight                          |
| Overall Rating                    | Fair                            |                                 |                                 |
|                                   | 左ブームシリンダー漏れ                     |                                 |                                 |
| Special Notes                     | ブームフート部ガタ多め                     |                                 |                                 |
|                                   | サクションホース、カップリングにじみ              |                                 |                                 |