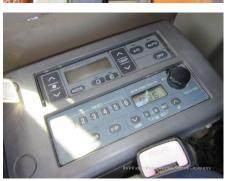

## Hitachi ZX135US-3 Hydraulic Excavator

| Basic information                          |                                 |                                          |                                                        |
|--------------------------------------------|---------------------------------|------------------------------------------|--------------------------------------------------------|
| Inspection date                            | 20200203                        | Model                                    | ZX135US-3                                              |
| Product category                           | Hydraulic Excavator             | Manufacturer                             | Hitachi                                                |
| Serial No.                                 | 82004                           | Working hours                            | 7542 hours                                             |
| ear of manufacture                         |                                 | Engine No.                               |                                                        |
| Price                                      |                                 |                                          |                                                        |
| Country                                    | Japan                           | Yard Location                            | Sakura                                                 |
| Dealer                                     | Hitachi Construction Machinery  | Dealer                                   |                                                        |
|                                            | Japan Co., Ltd.                 |                                          |                                                        |
| Detail Information                         |                                 |                                          |                                                        |
| Job Status                                 | Rental                          | Cabin / Canopy                           | Cabin                                                  |
| Cabin Type                                 | Standard                        | Front Attachment                         | Slide Arm                                              |
| Гуре of Shoe                               | Grouser with Pad                | Width of Track Shoe                      | 500                                                    |
| Bucket Attachment                          | Narrow Bucket                   | Other                                    | Piping, EPA, Air Conditioner, Mult<br>Lever, Arm Crane |
| Appearance                                 |                                 |                                          |                                                        |
| Engine Cover                               | Good Condition                  | Side Covers                              | Good Condition                                         |
| Inder Covers                               | Deformed / Dent                 | Counter Weight                           | Scratched                                              |
| Main Frame                                 | Good Condition                  | D Frame                                  | Good Condition                                         |
| Track Frame                                | Good Condition                  | Cabin                                    | Good Condition                                         |
| Door                                       | Good Condition                  |                                          |                                                        |
| Interior                                   |                                 |                                          |                                                        |
| Cabin Interior                             | Good Condition                  | Seat                                     | Torn                                                   |
| Console                                    | Good Condition                  | Air Conditioner                          | Good                                                   |
| Operation                                  |                                 |                                          |                                                        |
| Engine                                     | Normal                          | Exhaust Gas Color                        | Normal                                                 |
| Swing                                      | Normal                          | Wear: Swing Bearing                      | Moderate / within Service Limit                        |
| Traveling                                  | Normal                          | Front Attachment                         | Normal                                                 |
| Pump Device                                | Normal                          |                                          |                                                        |
| Front & Pins                               |                                 |                                          |                                                        |
| Boom                                       | Normal                          | Arm                                      | Deformed / Dent                                        |
| Near: Boom Foot Pin                        | Heavy                           | Wear: Boom / Arm Joint Pin               | Moderate / within Service Limit                        |
| Wear: Arm Tip Pin                          | Moderate / within Service Limit | Wear: Other Pins                         | Moderate / within Service Limit                        |
| Wear / Deformation: Bucket                 | t Good                          |                                          |                                                        |
| Undercarriage / Chassis                    | / Tires                         |                                          |                                                        |
| Seize: Track Links                         | No                              | Wear: Track Link<br>Stretching (Right)   | Moderate                                               |
| Wear: Track Link<br>Stretching (Left)      | Moderate                        | Wear: Track Link Tread (Right)           | Moderate / within Service Limit                        |
| Wear: Track Link Tread<br>(Left)           | Moderate / within Service Limit | Wear: Track Link Pins & Bushings (Right) | Moderate / within Service Limit                        |
| Wear: Track Link Pins &<br>Bushings (Left) | Moderate / within Service Limit | Wear: Track Shoe / Rubber Shoe           | Slight                                                 |
| Bent / Broken / Missing:<br>Frack Shoe     | No                              | Wear: Rubber Pad                         | Slight                                                 |
| Broken / Missing: Rubber<br>Pad            | Broken / Missing (Left)         | Missing: Rubber Pad                      | No                                                     |
| Near: Upper Rollers                        | Moderate / within Service Limit | Wear: Lower Rollers                      | Moderate / within Service Limit                        |
| Oil Leak: Rollers                          | 1 - 4 Pieces                    | Broken / Missing: Rollers                | None                                                   |
| Wear: Front Idler (Right)                  | Moderate / within Service Limit | Wear: Front Idler (Left)                 | Moderate / within Service Limit                        |