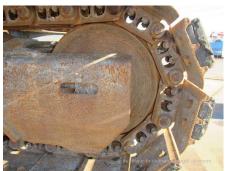

## Hitachi ZX135US-3 Hydraulic Excavator

| Basic information                          |                                 |                                          |                                                        |
|--------------------------------------------|---------------------------------|------------------------------------------|--------------------------------------------------------|
| Inspection date                            | 20200203                        | Model                                    | ZX135US-3                                              |
| Product category                           | Hydraulic Excavator             | Manufacturer                             | Hitachi                                                |
| Serial No.                                 | 82004                           | Working hours                            | 7542 hours                                             |
| ear of manufacture                         |                                 | Engine No.                               |                                                        |
| Price                                      |                                 |                                          |                                                        |
| Country                                    | Japan                           | Yard Location                            | Sakura                                                 |
| Dealer                                     | Hitachi Construction Machinery  | Dealer                                   |                                                        |
|                                            | Japan Co., Ltd.                 |                                          |                                                        |
| Detail Information                         |                                 |                                          |                                                        |
| Job Status                                 | Rental                          | Cabin / Canopy                           | Cabin                                                  |
| Cabin Type                                 | Standard                        | Front Attachment                         | Slide Arm                                              |
| Гуре of Shoe                               | Grouser with Pad                | Width of Track Shoe                      | 500                                                    |
| Bucket Attachment                          | Narrow Bucket                   | Other                                    | Piping, EPA, Air Conditioner, Mult<br>Lever, Arm Crane |
| Appearance                                 |                                 |                                          |                                                        |
| Engine Cover                               | Good Condition                  | Side Covers                              | Good Condition                                         |
| Inder Covers                               | Deformed / Dent                 | Counter Weight                           | Scratched                                              |
| Main Frame                                 | Good Condition                  | D Frame                                  | Good Condition                                         |
| Track Frame                                | Good Condition                  | Cabin                                    | Good Condition                                         |
| Door                                       | Good Condition                  |                                          |                                                        |
| Interior                                   |                                 |                                          |                                                        |
| Cabin Interior                             | Good Condition                  | Seat                                     | Torn                                                   |
| Console                                    | Good Condition                  | Air Conditioner                          | Good                                                   |
| Operation                                  |                                 |                                          |                                                        |
| Engine                                     | Normal                          | Exhaust Gas Color                        | Normal                                                 |
| Swing                                      | Normal                          | Wear: Swing Bearing                      | Moderate / within Service Limit                        |
| Traveling                                  | Normal                          | Front Attachment                         | Normal                                                 |
| Pump Device                                | Normal                          |                                          |                                                        |
| Front & Pins                               |                                 |                                          |                                                        |
| Boom                                       | Normal                          | Arm                                      | Deformed / Dent                                        |
| Near: Boom Foot Pin                        | Heavy                           | Wear: Boom / Arm Joint Pin               | Moderate / within Service Limit                        |
| Wear: Arm Tip Pin                          | Moderate / within Service Limit | Wear: Other Pins                         | Moderate / within Service Limit                        |
| Wear / Deformation: Bucket                 | t Good                          |                                          |                                                        |
| Undercarriage / Chassis                    | / Tires                         |                                          |                                                        |
| Seize: Track Links                         | No                              | Wear: Track Link<br>Stretching (Right)   | Moderate                                               |
| Wear: Track Link<br>Stretching (Left)      | Moderate                        | Wear: Track Link Tread (Right)           | Moderate / within Service Limit                        |
| Wear: Track Link Tread<br>(Left)           | Moderate / within Service Limit | Wear: Track Link Pins & Bushings (Right) | Moderate / within Service Limit                        |
| Wear: Track Link Pins &<br>Bushings (Left) | Moderate / within Service Limit | Wear: Track Shoe / Rubber Shoe           | Slight                                                 |
| Bent / Broken / Missing:<br>Frack Shoe     | No                              | Wear: Rubber Pad                         | Slight                                                 |
| Broken / Missing: Rubber<br>Pad            | Broken / Missing (Left)         | Missing: Rubber Pad                      | No                                                     |
| Near: Upper Rollers                        | Moderate / within Service Limit | Wear: Lower Rollers                      | Moderate / within Service Limit                        |
| Oil Leak: Rollers                          | 1 - 4 Pieces                    | Broken / Missing: Rollers                | None                                                   |
| Wear: Front Idler (Right)                  | Moderate / within Service Limit | Wear: Front Idler (Left)                 | Moderate / within Service Limit                        |

| Wear: Sprocket (Right)            | Moderate / within Service Limit | Wear: Sprocket (Left)           | Moderate / within Service Limit |
|-----------------------------------|---------------------------------|---------------------------------|---------------------------------|
| Oil Leak: Travel Device           | None                            | Oil Leak: Travel Pipes          | None                            |
| Oil / Water / Air Leakage         |                                 |                                 |                                 |
| Oil Leak: Front Pipes             | None                            | Oil Leak: Boom Cylinder (Right) | None                            |
| Oil Leak: Boom Cylinder<br>(Left) | Moderate Oozing                 | Oil Leak: Arm Cylinder (Right)  | None                            |
| Oil Leak: Bucket Cylinder (Right) | None                            | Oil Leak: Engine                | Slight Film                     |
| Oil Leak: Oil Cooler              | None                            | Leak: Radiator                  | None                            |
| Leak: Cooling Pipes               | None                            | Oil Leak: Fuel System           | None                            |
| Oil Leak: Control Valve           | None                            | Oil Leak: Low Pressure Pipes    | Slight Film                     |
| Oil Leak: High Pressure<br>Pipes  | None                            | Oil Leak: Pilot Pipes           | None                            |
| Oil Leak: Pilot Valve             | None                            | Oil Leak: Center Joint          | None                            |
| Oil Leak: Swing Device            | None                            | Oil Leak: Pump Device           | None                            |
| Overall Rating                    |                                 |                                 |                                 |
| Appearance Evaluation             | Fair                            | Rust / Corrosion                | Slight                          |
| Overall Rating                    | Fair                            |                                 |                                 |
|                                   | 左ブームシリンダー漏れ                     |                                 |                                 |
| Special Notes                     | ブームフート部ガタ多め                     |                                 |                                 |
|                                   | サクションホース、カップリングにじみ              |                                 |                                 |