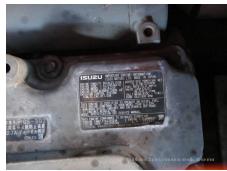

## Hitachi ZX135US-3 Hydraulic Excavator

| Basic information                          |                                 |                                          |                                                        |
|--------------------------------------------|---------------------------------|------------------------------------------|--------------------------------------------------------|
| Inspection date                            | 20200203                        | Model                                    | ZX135US-3                                              |
| Product category                           | Hydraulic Excavator             | Manufacturer                             | Hitachi                                                |
| Serial No.                                 | 82004                           | Working hours                            | 7542 hours                                             |
| ear of manufacture                         |                                 | Engine No.                               |                                                        |
| Price                                      |                                 |                                          |                                                        |
| Country                                    | Japan                           | Yard Location                            | Sakura                                                 |
| Dealer                                     | Hitachi Construction Machinery  | Dealer                                   |                                                        |
|                                            | Japan Co., Ltd.                 |                                          |                                                        |
| Detail Information                         |                                 |                                          |                                                        |
| Job Status                                 | Rental                          | Cabin / Canopy                           | Cabin                                                  |
| Cabin Type                                 | Standard                        | Front Attachment                         | Slide Arm                                              |
| Гуре of Shoe                               | Grouser with Pad                | Width of Track Shoe                      | 500                                                    |
| Bucket Attachment                          | Narrow Bucket                   | Other                                    | Piping, EPA, Air Conditioner, Mult<br>Lever, Arm Crane |
| Appearance                                 |                                 |                                          |                                                        |
| Engine Cover                               | Good Condition                  | Side Covers                              | Good Condition                                         |
| Inder Covers                               | Deformed / Dent                 | Counter Weight                           | Scratched                                              |
| Main Frame                                 | Good Condition                  | D Frame                                  | Good Condition                                         |
| Track Frame                                | Good Condition                  | Cabin                                    | Good Condition                                         |
| Door                                       | Good Condition                  |                                          |                                                        |
| Interior                                   |                                 |                                          |                                                        |
| Cabin Interior                             | Good Condition                  | Seat                                     | Torn                                                   |
| Console                                    | Good Condition                  | Air Conditioner                          | Good                                                   |
| Operation                                  |                                 |                                          |                                                        |
| Engine                                     | Normal                          | Exhaust Gas Color                        | Normal                                                 |
| Swing                                      | Normal                          | Wear: Swing Bearing                      | Moderate / within Service Limit                        |
| Traveling                                  | Normal                          | Front Attachment                         | Normal                                                 |
| Pump Device                                | Normal                          |                                          |                                                        |
| Front & Pins                               |                                 |                                          |                                                        |
| Boom                                       | Normal                          | Arm                                      | Deformed / Dent                                        |
| Near: Boom Foot Pin                        | Heavy                           | Wear: Boom / Arm Joint Pin               | Moderate / within Service Limit                        |
| Wear: Arm Tip Pin                          | Moderate / within Service Limit | Wear: Other Pins                         | Moderate / within Service Limit                        |
| Wear / Deformation: Bucket                 | t Good                          |                                          |                                                        |
| Undercarriage / Chassis                    | / Tires                         |                                          |                                                        |
| Seize: Track Links                         | No                              | Wear: Track Link<br>Stretching (Right)   | Moderate                                               |
| Wear: Track Link<br>Stretching (Left)      | Moderate                        | Wear: Track Link Tread (Right)           | Moderate / within Service Limit                        |
| Wear: Track Link Tread<br>(Left)           | Moderate / within Service Limit | Wear: Track Link Pins & Bushings (Right) | Moderate / within Service Limit                        |
| Wear: Track Link Pins &<br>Bushings (Left) | Moderate / within Service Limit | Wear: Track Shoe / Rubber Shoe           | Slight                                                 |
| Bent / Broken / Missing:<br>Frack Shoe     | No                              | Wear: Rubber Pad                         | Slight                                                 |
| Broken / Missing: Rubber<br>Pad            | Broken / Missing (Left)         | Missing: Rubber Pad                      | No                                                     |
| Near: Upper Rollers                        | Moderate / within Service Limit | Wear: Lower Rollers                      | Moderate / within Service Limit                        |
| Oil Leak: Rollers                          | 1 - 4 Pieces                    | Broken / Missing: Rollers                | None                                                   |
| Wear: Front Idler (Right)                  | Moderate / within Service Limit | Wear: Front Idler (Left)                 | Moderate / within Service Limit                        |