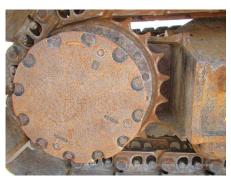

## Hitachi ZX135US-3 Hydraulic Excavator

| Basic information                          |                                 |                                          |                                                        |
|--------------------------------------------|---------------------------------|------------------------------------------|--------------------------------------------------------|
| Inspection date                            | 20200203                        | Model                                    | ZX135US-3                                              |
| Product category                           | Hydraulic Excavator             | Manufacturer                             | Hitachi                                                |
| Serial No.                                 | 82004                           | Working hours                            | 7542 hours                                             |
| ear of manufacture                         |                                 | Engine No.                               |                                                        |
| Price                                      |                                 |                                          |                                                        |
| Country                                    | Japan                           | Yard Location                            | Sakura                                                 |
| Dealer                                     | Hitachi Construction Machinery  | Dealer                                   |                                                        |
|                                            | Japan Co., Ltd.                 |                                          |                                                        |
| Detail Information                         |                                 |                                          |                                                        |
| Job Status                                 | Rental                          | Cabin / Canopy                           | Cabin                                                  |
| Cabin Type                                 | Standard                        | Front Attachment                         | Slide Arm                                              |
| Гуре of Shoe                               | Grouser with Pad                | Width of Track Shoe                      | 500                                                    |
| Bucket Attachment                          | Narrow Bucket                   | Other                                    | Piping, EPA, Air Conditioner, Mult<br>Lever, Arm Crane |
| Appearance                                 |                                 |                                          |                                                        |
| Engine Cover                               | Good Condition                  | Side Covers                              | Good Condition                                         |
| Inder Covers                               | Deformed / Dent                 | Counter Weight                           | Scratched                                              |
| Main Frame                                 | Good Condition                  | D Frame                                  | Good Condition                                         |
| Track Frame                                | Good Condition                  | Cabin                                    | Good Condition                                         |
| Door                                       | Good Condition                  |                                          |                                                        |
| Interior                                   |                                 |                                          |                                                        |
| Cabin Interior                             | Good Condition                  | Seat                                     | Torn                                                   |
| Console                                    | Good Condition                  | Air Conditioner                          | Good                                                   |
| Operation                                  |                                 |                                          |                                                        |
| Engine                                     | Normal                          | Exhaust Gas Color                        | Normal                                                 |
| Swing                                      | Normal                          | Wear: Swing Bearing                      | Moderate / within Service Limit                        |
| Traveling                                  | Normal                          | Front Attachment                         | Normal                                                 |
| Pump Device                                | Normal                          |                                          |                                                        |
| Front & Pins                               |                                 |                                          |                                                        |
| Boom                                       | Normal                          | Arm                                      | Deformed / Dent                                        |
| Near: Boom Foot Pin                        | Heavy                           | Wear: Boom / Arm Joint Pin               | Moderate / within Service Limit                        |
| Wear: Arm Tip Pin                          | Moderate / within Service Limit | Wear: Other Pins                         | Moderate / within Service Limit                        |
| Wear / Deformation: Bucket                 | t Good                          |                                          |                                                        |
| Undercarriage / Chassis                    | / Tires                         |                                          |                                                        |
| Seize: Track Links                         | No                              | Wear: Track Link<br>Stretching (Right)   | Moderate                                               |
| Wear: Track Link<br>Stretching (Left)      | Moderate                        | Wear: Track Link Tread (Right)           | Moderate / within Service Limit                        |
| Wear: Track Link Tread<br>(Left)           | Moderate / within Service Limit | Wear: Track Link Pins & Bushings (Right) | Moderate / within Service Limit                        |
| Wear: Track Link Pins &<br>Bushings (Left) | Moderate / within Service Limit | Wear: Track Shoe / Rubber Shoe           | Slight                                                 |
| Bent / Broken / Missing:<br>Frack Shoe     | No                              | Wear: Rubber Pad                         | Slight                                                 |
| Broken / Missing: Rubber<br>Pad            | Broken / Missing (Left)         | Missing: Rubber Pad                      | No                                                     |
| Near: Upper Rollers                        | Moderate / within Service Limit | Wear: Lower Rollers                      | Moderate / within Service Limit                        |
| Oil Leak: Rollers                          | 1 - 4 Pieces                    | Broken / Missing: Rollers                | None                                                   |
| Wear: Front Idler (Right)                  | Moderate / within Service Limit | Wear: Front Idler (Left)                 | Moderate / within Service Limit                        |