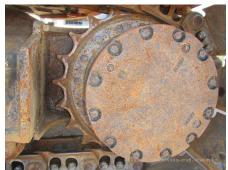

## Hitachi ZX135US-3 Hydraulic Excavator

| Basic information                          |                                 |                                          |                                                        |
|--------------------------------------------|---------------------------------|------------------------------------------|--------------------------------------------------------|
| Inspection date                            | 20200203                        | Model                                    | ZX135US-3                                              |
| Product category                           | Hydraulic Excavator             | Manufacturer                             | Hitachi                                                |
| Serial No.                                 | 82004                           | Working hours                            | 7542 hours                                             |
| ear of manufacture                         |                                 | Engine No.                               |                                                        |
| Price                                      |                                 |                                          |                                                        |
| Country                                    | Japan                           | Yard Location                            | Sakura                                                 |
| Dealer                                     | Hitachi Construction Machinery  | Dealer                                   |                                                        |
|                                            | Japan Co., Ltd.                 |                                          |                                                        |
| Detail Information                         |                                 |                                          |                                                        |
| Job Status                                 | Rental                          | Cabin / Canopy                           | Cabin                                                  |
| Cabin Type                                 | Standard                        | Front Attachment                         | Slide Arm                                              |
| Гуре of Shoe                               | Grouser with Pad                | Width of Track Shoe                      | 500                                                    |
| Bucket Attachment                          | Narrow Bucket                   | Other                                    | Piping, EPA, Air Conditioner, Mult<br>Lever, Arm Crane |
| Appearance                                 |                                 |                                          |                                                        |
| Engine Cover                               | Good Condition                  | Side Covers                              | Good Condition                                         |
| Inder Covers                               | Deformed / Dent                 | Counter Weight                           | Scratched                                              |
| Main Frame                                 | Good Condition                  | D Frame                                  | Good Condition                                         |
| Track Frame                                | Good Condition                  | Cabin                                    | Good Condition                                         |
| Door                                       | Good Condition                  |                                          |                                                        |
| Interior                                   |                                 |                                          |                                                        |
| Cabin Interior                             | Good Condition                  | Seat                                     | Torn                                                   |
| Console                                    | Good Condition                  | Air Conditioner                          | Good                                                   |
| Operation                                  |                                 |                                          |                                                        |
| Engine                                     | Normal                          | Exhaust Gas Color                        | Normal                                                 |
| Swing                                      | Normal                          | Wear: Swing Bearing                      | Moderate / within Service Limit                        |
| Traveling                                  | Normal                          | Front Attachment                         | Normal                                                 |
| Pump Device                                | Normal                          |                                          |                                                        |
| Front & Pins                               |                                 |                                          |                                                        |
| Boom                                       | Normal                          | Arm                                      | Deformed / Dent                                        |
| Near: Boom Foot Pin                        | Heavy                           | Wear: Boom / Arm Joint Pin               | Moderate / within Service Limit                        |
| Wear: Arm Tip Pin                          | Moderate / within Service Limit | Wear: Other Pins                         | Moderate / within Service Limit                        |
| Wear / Deformation: Bucket                 | t Good                          |                                          |                                                        |
| Undercarriage / Chassis                    | / Tires                         |                                          |                                                        |
| Seize: Track Links                         | No                              | Wear: Track Link<br>Stretching (Right)   | Moderate                                               |
| Wear: Track Link<br>Stretching (Left)      | Moderate                        | Wear: Track Link Tread (Right)           | Moderate / within Service Limit                        |
| Wear: Track Link Tread<br>(Left)           | Moderate / within Service Limit | Wear: Track Link Pins & Bushings (Right) | Moderate / within Service Limit                        |
| Wear: Track Link Pins &<br>Bushings (Left) | Moderate / within Service Limit | Wear: Track Shoe / Rubber Shoe           | Slight                                                 |
| Bent / Broken / Missing:<br>Frack Shoe     | No                              | Wear: Rubber Pad                         | Slight                                                 |
| Broken / Missing: Rubber<br>Pad            | Broken / Missing (Left)         | Missing: Rubber Pad                      | No                                                     |
| Near: Upper Rollers                        | Moderate / within Service Limit | Wear: Lower Rollers                      | Moderate / within Service Limit                        |
| Oil Leak: Rollers                          | 1 - 4 Pieces                    | Broken / Missing: Rollers                | None                                                   |
| Wear: Front Idler (Right)                  | Moderate / within Service Limit | Wear: Front Idler (Left)                 | Moderate / within Service Limit                        |

| Wear: Sprocket (Right)            | Moderate / within Service Limit | Wear: Sprocket (Left)           | Moderate / within Service Limit |
|-----------------------------------|---------------------------------|---------------------------------|---------------------------------|
| Oil Leak: Travel Device           | None                            | Oil Leak: Travel Pipes          | None                            |
| Oil / Water / Air Leakage         |                                 |                                 |                                 |
| Oil Leak: Front Pipes             | None                            | Oil Leak: Boom Cylinder (Right) | None                            |
| Oil Leak: Boom Cylinder<br>(Left) | Moderate Oozing                 | Oil Leak: Arm Cylinder (Right)  | None                            |
| Oil Leak: Bucket Cylinder (Right) | None                            | Oil Leak: Engine                | Slight Film                     |
| Oil Leak: Oil Cooler              | None                            | Leak: Radiator                  | None                            |
| Leak: Cooling Pipes               | None                            | Oil Leak: Fuel System           | None                            |
| Oil Leak: Control Valve           | None                            | Oil Leak: Low Pressure Pipes    | Slight Film                     |
| Oil Leak: High Pressure<br>Pipes  | None                            | Oil Leak: Pilot Pipes           | None                            |
| Oil Leak: Pilot Valve             | None                            | Oil Leak: Center Joint          | None                            |
| Oil Leak: Swing Device            | None                            | Oil Leak: Pump Device           | None                            |
| Overall Rating                    |                                 |                                 |                                 |
| Appearance Evaluation             | Fair                            | Rust / Corrosion                | Slight                          |
| Overall Rating                    | Fair                            |                                 |                                 |
|                                   | 左ブームシリンダー漏れ                     |                                 |                                 |
| Special Notes                     | ブームフート部ガタ多め                     |                                 |                                 |
|                                   | サクションホース、カップリングにじみ              |                                 |                                 |