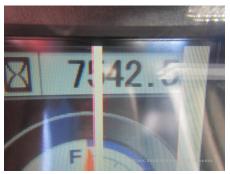

## Hitachi ZX135US-3 Hydraulic Excavator

| Basic information                          |                                 |                                          |                                                        |
|--------------------------------------------|---------------------------------|------------------------------------------|--------------------------------------------------------|
| Inspection date                            | 20200203                        | Model                                    | ZX135US-3                                              |
| Product category                           | Hydraulic Excavator             | Manufacturer                             | Hitachi                                                |
| Serial No.                                 | 82004                           | Working hours                            | 7542 hours                                             |
| ear of manufacture                         |                                 | Engine No.                               |                                                        |
| Price                                      |                                 |                                          |                                                        |
| Country                                    | Japan                           | Yard Location                            | Sakura                                                 |
| Dealer                                     | Hitachi Construction Machinery  | Dealer                                   |                                                        |
|                                            | Japan Co., Ltd.                 |                                          |                                                        |
| Detail Information                         |                                 |                                          |                                                        |
| Job Status                                 | Rental                          | Cabin / Canopy                           | Cabin                                                  |
| Cabin Type                                 | Standard                        | Front Attachment                         | Slide Arm                                              |
| Гуре of Shoe                               | Grouser with Pad                | Width of Track Shoe                      | 500                                                    |
| Bucket Attachment                          | Narrow Bucket                   | Other                                    | Piping, EPA, Air Conditioner, Mult<br>Lever, Arm Crane |
| Appearance                                 |                                 |                                          |                                                        |
| Engine Cover                               | Good Condition                  | Side Covers                              | Good Condition                                         |
| Inder Covers                               | Deformed / Dent                 | Counter Weight                           | Scratched                                              |
| Main Frame                                 | Good Condition                  | D Frame                                  | Good Condition                                         |
| Track Frame                                | Good Condition                  | Cabin                                    | Good Condition                                         |
| Door                                       | Good Condition                  |                                          |                                                        |
| Interior                                   |                                 |                                          |                                                        |
| Cabin Interior                             | Good Condition                  | Seat                                     | Torn                                                   |
| Console                                    | Good Condition                  | Air Conditioner                          | Good                                                   |
| Operation                                  |                                 |                                          |                                                        |
| Engine                                     | Normal                          | Exhaust Gas Color                        | Normal                                                 |
| Swing                                      | Normal                          | Wear: Swing Bearing                      | Moderate / within Service Limit                        |
| Traveling                                  | Normal                          | Front Attachment                         | Normal                                                 |
| Pump Device                                | Normal                          |                                          |                                                        |
| Front & Pins                               |                                 |                                          |                                                        |
| Boom                                       | Normal                          | Arm                                      | Deformed / Dent                                        |
| Near: Boom Foot Pin                        | Heavy                           | Wear: Boom / Arm Joint Pin               | Moderate / within Service Limit                        |
| Wear: Arm Tip Pin                          | Moderate / within Service Limit | Wear: Other Pins                         | Moderate / within Service Limit                        |
| Wear / Deformation: Bucket                 | t Good                          |                                          |                                                        |
| Undercarriage / Chassis                    | / Tires                         |                                          |                                                        |
| Seize: Track Links                         | No                              | Wear: Track Link<br>Stretching (Right)   | Moderate                                               |
| Wear: Track Link<br>Stretching (Left)      | Moderate                        | Wear: Track Link Tread (Right)           | Moderate / within Service Limit                        |
| Wear: Track Link Tread<br>(Left)           | Moderate / within Service Limit | Wear: Track Link Pins & Bushings (Right) | Moderate / within Service Limit                        |
| Wear: Track Link Pins &<br>Bushings (Left) | Moderate / within Service Limit | Wear: Track Shoe / Rubber Shoe           | Slight                                                 |
| Bent / Broken / Missing:<br>Frack Shoe     | No                              | Wear: Rubber Pad                         | Slight                                                 |
| Broken / Missing: Rubber<br>Pad            | Broken / Missing (Left)         | Missing: Rubber Pad                      | No                                                     |
| Near: Upper Rollers                        | Moderate / within Service Limit | Wear: Lower Rollers                      | Moderate / within Service Limit                        |
| Oil Leak: Rollers                          | 1 - 4 Pieces                    | Broken / Missing: Rollers                | None                                                   |
| Wear: Front Idler (Right)                  | Moderate / within Service Limit | Wear: Front Idler (Left)                 | Moderate / within Service Limit                        |