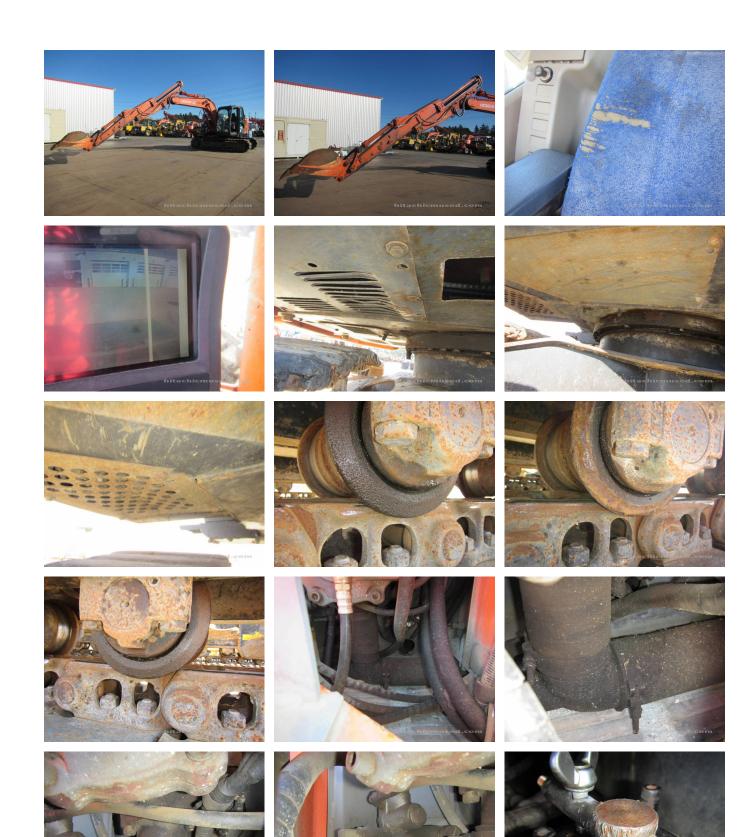

## Hitachi ZX135US-3 Hydraulic Excavator

| Basic information                          |                                 |                                          |                                                        |
|--------------------------------------------|---------------------------------|------------------------------------------|--------------------------------------------------------|
| Inspection date                            | 20200203                        | Model                                    | ZX135US-3                                              |
| Product category                           | Hydraulic Excavator             | Manufacturer                             | Hitachi                                                |
| Serial No.                                 | 82004                           | Working hours                            | 7542 hours                                             |
| ear of manufacture                         |                                 | Engine No.                               |                                                        |
| Price                                      |                                 |                                          |                                                        |
| Country                                    | Japan                           | Yard Location                            | Sakura                                                 |
| Dealer                                     | Hitachi Construction Machinery  | Dealer                                   |                                                        |
|                                            | Japan Co., Ltd.                 |                                          |                                                        |
| Detail Information                         |                                 |                                          |                                                        |
| Job Status                                 | Rental                          | Cabin / Canopy                           | Cabin                                                  |
| Cabin Type                                 | Standard                        | Front Attachment                         | Slide Arm                                              |
| Гуре of Shoe                               | Grouser with Pad                | Width of Track Shoe                      | 500                                                    |
| Bucket Attachment                          | Narrow Bucket                   | Other                                    | Piping, EPA, Air Conditioner, Mult<br>Lever, Arm Crane |
| Appearance                                 |                                 |                                          |                                                        |
| Engine Cover                               | Good Condition                  | Side Covers                              | Good Condition                                         |
| Inder Covers                               | Deformed / Dent                 | Counter Weight                           | Scratched                                              |
| Main Frame                                 | Good Condition                  | D Frame                                  | Good Condition                                         |
| Track Frame                                | Good Condition                  | Cabin                                    | Good Condition                                         |
| Door                                       | Good Condition                  |                                          |                                                        |
| Interior                                   |                                 |                                          |                                                        |
| Cabin Interior                             | Good Condition                  | Seat                                     | Torn                                                   |
| Console                                    | Good Condition                  | Air Conditioner                          | Good                                                   |
| Operation                                  |                                 |                                          |                                                        |
| Engine                                     | Normal                          | Exhaust Gas Color                        | Normal                                                 |
| Swing                                      | Normal                          | Wear: Swing Bearing                      | Moderate / within Service Limit                        |
| Traveling                                  | Normal                          | Front Attachment                         | Normal                                                 |
| Pump Device                                | Normal                          |                                          |                                                        |
| Front & Pins                               |                                 |                                          |                                                        |
| Boom                                       | Normal                          | Arm                                      | Deformed / Dent                                        |
| Near: Boom Foot Pin                        | Heavy                           | Wear: Boom / Arm Joint Pin               | Moderate / within Service Limit                        |
| Wear: Arm Tip Pin                          | Moderate / within Service Limit | Wear: Other Pins                         | Moderate / within Service Limit                        |
| Wear / Deformation: Bucket                 | t Good                          |                                          |                                                        |
| Undercarriage / Chassis                    | / Tires                         |                                          |                                                        |
| Seize: Track Links                         | No                              | Wear: Track Link<br>Stretching (Right)   | Moderate                                               |
| Wear: Track Link<br>Stretching (Left)      | Moderate                        | Wear: Track Link Tread (Right)           | Moderate / within Service Limit                        |
| Wear: Track Link Tread<br>(Left)           | Moderate / within Service Limit | Wear: Track Link Pins & Bushings (Right) | Moderate / within Service Limit                        |
| Wear: Track Link Pins &<br>Bushings (Left) | Moderate / within Service Limit | Wear: Track Shoe / Rubber Shoe           | Slight                                                 |
| Bent / Broken / Missing:<br>Frack Shoe     | No                              | Wear: Rubber Pad                         | Slight                                                 |
| Broken / Missing: Rubber<br>Pad            | Broken / Missing (Left)         | Missing: Rubber Pad                      | No                                                     |
| Near: Upper Rollers                        | Moderate / within Service Limit | Wear: Lower Rollers                      | Moderate / within Service Limit                        |
| Oil Leak: Rollers                          | 1 - 4 Pieces                    | Broken / Missing: Rollers                | None                                                   |
| Wear: Front Idler (Right)                  | Moderate / within Service Limit | Wear: Front Idler (Left)                 | Moderate / within Service Limit                        |

| Wear: Sprocket (Right)            | Moderate / within Service Limit | Wear: Sprocket (Left)           | Moderate / within Service Limit |
|-----------------------------------|---------------------------------|---------------------------------|---------------------------------|
| Oil Leak: Travel Device           | None                            | Oil Leak: Travel Pipes          | None                            |
| Oil / Water / Air Leakage         |                                 |                                 |                                 |
| Oil Leak: Front Pipes             | None                            | Oil Leak: Boom Cylinder (Right) | None                            |
| Oil Leak: Boom Cylinder<br>(Left) | Moderate Oozing                 | Oil Leak: Arm Cylinder (Right)  | None                            |
| Oil Leak: Bucket Cylinder (Right) | None                            | Oil Leak: Engine                | Slight Film                     |
| Oil Leak: Oil Cooler              | None                            | Leak: Radiator                  | None                            |
| Leak: Cooling Pipes               | None                            | Oil Leak: Fuel System           | None                            |
| Oil Leak: Control Valve           | None                            | Oil Leak: Low Pressure Pipes    | Slight Film                     |
| Oil Leak: High Pressure<br>Pipes  | None                            | Oil Leak: Pilot Pipes           | None                            |
| Oil Leak: Pilot Valve             | None                            | Oil Leak: Center Joint          | None                            |
| Oil Leak: Swing Device            | None                            | Oil Leak: Pump Device           | None                            |
| Overall Rating                    |                                 |                                 |                                 |
| Appearance Evaluation             | Fair                            | Rust / Corrosion                | Slight                          |
| Overall Rating                    | Fair                            |                                 |                                 |
|                                   | 左ブームシリンダー漏れ                     |                                 |                                 |
| Special Notes                     | ブームフート部ガタ多め                     |                                 |                                 |
|                                   | サクションホース、カップリングにじみ              |                                 |                                 |