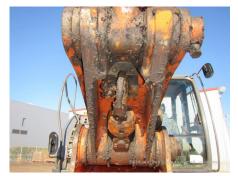

## Hitachi ZX135US-3 Hydraulic Excavator

| Basic information                          |                                 |                                          |                                                        |
|--------------------------------------------|---------------------------------|------------------------------------------|--------------------------------------------------------|
| Inspection date                            | 20200203                        | Model                                    | ZX135US-3                                              |
| Product category                           | Hydraulic Excavator             | Manufacturer                             | Hitachi                                                |
| Serial No.                                 | 82004                           | Working hours                            | 7542 hours                                             |
| ear of manufacture                         |                                 | Engine No.                               |                                                        |
| Price                                      |                                 |                                          |                                                        |
| Country                                    | Japan                           | Yard Location                            | Sakura                                                 |
| Dealer                                     | Hitachi Construction Machinery  | Dealer                                   |                                                        |
|                                            | Japan Co., Ltd.                 |                                          |                                                        |
| Detail Information                         |                                 |                                          |                                                        |
| Job Status                                 | Rental                          | Cabin / Canopy                           | Cabin                                                  |
| Cabin Type                                 | Standard                        | Front Attachment                         | Slide Arm                                              |
| Гуре of Shoe                               | Grouser with Pad                | Width of Track Shoe                      | 500                                                    |
| Bucket Attachment                          | Narrow Bucket                   | Other                                    | Piping, EPA, Air Conditioner, Mult<br>Lever, Arm Crane |
| Appearance                                 |                                 |                                          |                                                        |
| Engine Cover                               | Good Condition                  | Side Covers                              | Good Condition                                         |
| Inder Covers                               | Deformed / Dent                 | Counter Weight                           | Scratched                                              |
| Main Frame                                 | Good Condition                  | D Frame                                  | Good Condition                                         |
| Track Frame                                | Good Condition                  | Cabin                                    | Good Condition                                         |
| Door                                       | Good Condition                  |                                          |                                                        |
| Interior                                   |                                 |                                          |                                                        |
| Cabin Interior                             | Good Condition                  | Seat                                     | Torn                                                   |
| Console                                    | Good Condition                  | Air Conditioner                          | Good                                                   |
| Operation                                  |                                 |                                          |                                                        |
| Engine                                     | Normal                          | Exhaust Gas Color                        | Normal                                                 |
| Swing                                      | Normal                          | Wear: Swing Bearing                      | Moderate / within Service Limit                        |
| Traveling                                  | Normal                          | Front Attachment                         | Normal                                                 |
| Pump Device                                | Normal                          |                                          |                                                        |
| Front & Pins                               |                                 |                                          |                                                        |
| Boom                                       | Normal                          | Arm                                      | Deformed / Dent                                        |
| Near: Boom Foot Pin                        | Heavy                           | Wear: Boom / Arm Joint Pin               | Moderate / within Service Limit                        |
| Wear: Arm Tip Pin                          | Moderate / within Service Limit | Wear: Other Pins                         | Moderate / within Service Limit                        |
| Wear / Deformation: Bucket                 | t Good                          |                                          |                                                        |
| Undercarriage / Chassis                    | / Tires                         |                                          |                                                        |
| Seize: Track Links                         | No                              | Wear: Track Link<br>Stretching (Right)   | Moderate                                               |
| Wear: Track Link<br>Stretching (Left)      | Moderate                        | Wear: Track Link Tread (Right)           | Moderate / within Service Limit                        |
| Wear: Track Link Tread<br>(Left)           | Moderate / within Service Limit | Wear: Track Link Pins & Bushings (Right) | Moderate / within Service Limit                        |
| Wear: Track Link Pins &<br>Bushings (Left) | Moderate / within Service Limit | Wear: Track Shoe / Rubber Shoe           | Slight                                                 |
| Bent / Broken / Missing:<br>Frack Shoe     | No                              | Wear: Rubber Pad                         | Slight                                                 |
| Broken / Missing: Rubber<br>Pad            | Broken / Missing (Left)         | Missing: Rubber Pad                      | No                                                     |
| Near: Upper Rollers                        | Moderate / within Service Limit | Wear: Lower Rollers                      | Moderate / within Service Limit                        |
| Oil Leak: Rollers                          | 1 - 4 Pieces                    | Broken / Missing: Rollers                | None                                                   |
| Wear: Front Idler (Right)                  | Moderate / within Service Limit | Wear: Front Idler (Left)                 | Moderate / within Service Limit                        |

| Wear: Sprocket (Right)            | Moderate / within Service Limit | Wear: Sprocket (Left)           | Moderate / within Service Limit |
|-----------------------------------|---------------------------------|---------------------------------|---------------------------------|
| Oil Leak: Travel Device           | None                            | Oil Leak: Travel Pipes          | None                            |
| Oil / Water / Air Leakage         |                                 |                                 |                                 |
| Oil Leak: Front Pipes             | None                            | Oil Leak: Boom Cylinder (Right) | None                            |
| Oil Leak: Boom Cylinder<br>(Left) | Moderate Oozing                 | Oil Leak: Arm Cylinder (Right)  | None                            |
| Oil Leak: Bucket Cylinder (Right) | None                            | Oil Leak: Engine                | Slight Film                     |
| Oil Leak: Oil Cooler              | None                            | Leak: Radiator                  | None                            |
| Leak: Cooling Pipes               | None                            | Oil Leak: Fuel System           | None                            |
| Oil Leak: Control Valve           | None                            | Oil Leak: Low Pressure Pipes    | Slight Film                     |
| Oil Leak: High Pressure<br>Pipes  | None                            | Oil Leak: Pilot Pipes           | None                            |
| Oil Leak: Pilot Valve             | None                            | Oil Leak: Center Joint          | None                            |
| Oil Leak: Swing Device            | None                            | Oil Leak: Pump Device           | None                            |
| Overall Rating                    |                                 |                                 |                                 |
| Appearance Evaluation             | Fair                            | Rust / Corrosion                | Slight                          |
| Overall Rating                    | Fair                            |                                 |                                 |
|                                   | 左ブームシリンダー漏れ                     |                                 |                                 |
| Special Notes                     | ブームフート部ガタ多め                     |                                 |                                 |
|                                   | サクションホース、カップリングにじみ              |                                 |                                 |