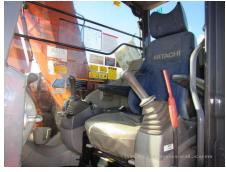

## Hitachi ZX135US-3 Hydraulic Excavator

| Basic information                          |                                 |                                          |                                                        |
|--------------------------------------------|---------------------------------|------------------------------------------|--------------------------------------------------------|
| Inspection date                            | 20200203                        | Model                                    | ZX135US-3                                              |
| Product category                           | Hydraulic Excavator             | Manufacturer                             | Hitachi                                                |
| Serial No.                                 | 82004                           | Working hours                            | 7542 hours                                             |
| ear of manufacture                         |                                 | Engine No.                               |                                                        |
| Price                                      |                                 |                                          |                                                        |
| Country                                    | Japan                           | Yard Location                            | Sakura                                                 |
| Dealer                                     | Hitachi Construction Machinery  | Dealer                                   |                                                        |
|                                            | Japan Co., Ltd.                 |                                          |                                                        |
| Detail Information                         |                                 |                                          |                                                        |
| Job Status                                 | Rental                          | Cabin / Canopy                           | Cabin                                                  |
| Cabin Type                                 | Standard                        | Front Attachment                         | Slide Arm                                              |
| Гуре of Shoe                               | Grouser with Pad                | Width of Track Shoe                      | 500                                                    |
| Bucket Attachment                          | Narrow Bucket                   | Other                                    | Piping, EPA, Air Conditioner, Mult<br>Lever, Arm Crane |
| Appearance                                 |                                 |                                          |                                                        |
| Engine Cover                               | Good Condition                  | Side Covers                              | Good Condition                                         |
| Inder Covers                               | Deformed / Dent                 | Counter Weight                           | Scratched                                              |
| Main Frame                                 | Good Condition                  | D Frame                                  | Good Condition                                         |
| Track Frame                                | Good Condition                  | Cabin                                    | Good Condition                                         |
| Door                                       | Good Condition                  |                                          |                                                        |
| Interior                                   |                                 |                                          |                                                        |
| Cabin Interior                             | Good Condition                  | Seat                                     | Torn                                                   |
| Console                                    | Good Condition                  | Air Conditioner                          | Good                                                   |
| Operation                                  |                                 |                                          |                                                        |
| Engine                                     | Normal                          | Exhaust Gas Color                        | Normal                                                 |
| Swing                                      | Normal                          | Wear: Swing Bearing                      | Moderate / within Service Limit                        |
| Traveling                                  | Normal                          | Front Attachment                         | Normal                                                 |
| Pump Device                                | Normal                          |                                          |                                                        |
| Front & Pins                               |                                 |                                          |                                                        |
| Boom                                       | Normal                          | Arm                                      | Deformed / Dent                                        |
| Near: Boom Foot Pin                        | Heavy                           | Wear: Boom / Arm Joint Pin               | Moderate / within Service Limit                        |
| Wear: Arm Tip Pin                          | Moderate / within Service Limit | Wear: Other Pins                         | Moderate / within Service Limit                        |
| Wear / Deformation: Bucket                 | t Good                          |                                          |                                                        |
| Undercarriage / Chassis                    | / Tires                         |                                          |                                                        |
| Seize: Track Links                         | No                              | Wear: Track Link<br>Stretching (Right)   | Moderate                                               |
| Wear: Track Link<br>Stretching (Left)      | Moderate                        | Wear: Track Link Tread (Right)           | Moderate / within Service Limit                        |
| Wear: Track Link Tread<br>(Left)           | Moderate / within Service Limit | Wear: Track Link Pins & Bushings (Right) | Moderate / within Service Limit                        |
| Wear: Track Link Pins &<br>Bushings (Left) | Moderate / within Service Limit | Wear: Track Shoe / Rubber Shoe           | Slight                                                 |
| Bent / Broken / Missing:<br>Frack Shoe     | No                              | Wear: Rubber Pad                         | Slight                                                 |
| Broken / Missing: Rubber<br>Pad            | Broken / Missing (Left)         | Missing: Rubber Pad                      | No                                                     |
| Near: Upper Rollers                        | Moderate / within Service Limit | Wear: Lower Rollers                      | Moderate / within Service Limit                        |
| Oil Leak: Rollers                          | 1 - 4 Pieces                    | Broken / Missing: Rollers                | None                                                   |
| Wear: Front Idler (Right)                  | Moderate / within Service Limit | Wear: Front Idler (Left)                 | Moderate / within Service Limit                        |