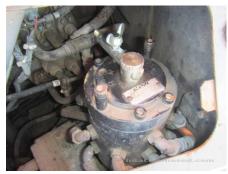

| Wear: Sprocket (Right)            | Moderate / within Service Limit | Wear: Sprocket (Left)           | Moderate / within Service Limit |
|-----------------------------------|---------------------------------|---------------------------------|---------------------------------|
| Oil Leak: Travel Device           | None                            | Oil Leak: Travel Pipes          | None                            |
| Oil / Water / Air Leakage         |                                 |                                 |                                 |
| Oil Leak: Front Pipes             | None                            | Oil Leak: Boom Cylinder (Right) | None                            |
| Oil Leak: Boom Cylinder<br>(Left) | Moderate Oozing                 | Oil Leak: Arm Cylinder (Right)  | None                            |
| Oil Leak: Bucket Cylinder (Right) | None                            | Oil Leak: Engine                | Slight Film                     |
| Oil Leak: Oil Cooler              | None                            | Leak: Radiator                  | None                            |
| Leak: Cooling Pipes               | None                            | Oil Leak: Fuel System           | None                            |
| Oil Leak: Control Valve           | None                            | Oil Leak: Low Pressure Pipes    | Slight Film                     |
| Oil Leak: High Pressure<br>Pipes  | None                            | Oil Leak: Pilot Pipes           | None                            |
| Oil Leak: Pilot Valve             | None                            | Oil Leak: Center Joint          | None                            |
| Oil Leak: Swing Device            | None                            | Oil Leak: Pump Device           | None                            |
| Overall Rating                    |                                 |                                 |                                 |
| Appearance Evaluation             | Fair                            | Rust / Corrosion                | Slight                          |
| Overall Rating                    | Fair                            |                                 |                                 |
|                                   | 左ブームシリンダー漏れ                     |                                 |                                 |
| Special Notes                     | ブームフート部ガタ多め                     |                                 |                                 |
|                                   | サクションホース、カップリングにじみ              |                                 |                                 |