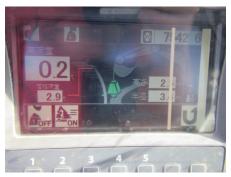

## Hitachi ZX135US-3 Hydraulic Excavator

| Basic information                          |                                 |                                          |                                                        |
|--------------------------------------------|---------------------------------|------------------------------------------|--------------------------------------------------------|
| Inspection date                            | 20200203                        | Model                                    | ZX135US-3                                              |
| Product category                           | Hydraulic Excavator             | Manufacturer                             | Hitachi                                                |
| Serial No.                                 | 82004                           | Working hours                            | 7542 hours                                             |
| ear of manufacture                         |                                 | Engine No.                               |                                                        |
| Price                                      |                                 |                                          |                                                        |
| Country                                    | Japan                           | Yard Location                            | Sakura                                                 |
| Dealer                                     | Hitachi Construction Machinery  | Dealer                                   |                                                        |
|                                            | Japan Co., Ltd.                 |                                          |                                                        |
| Detail Information                         |                                 |                                          |                                                        |
| Job Status                                 | Rental                          | Cabin / Canopy                           | Cabin                                                  |
| Cabin Type                                 | Standard                        | Front Attachment                         | Slide Arm                                              |
| Гуре of Shoe                               | Grouser with Pad                | Width of Track Shoe                      | 500                                                    |
| Bucket Attachment                          | Narrow Bucket                   | Other                                    | Piping, EPA, Air Conditioner, Mult<br>Lever, Arm Crane |
| Appearance                                 |                                 |                                          |                                                        |
| Engine Cover                               | Good Condition                  | Side Covers                              | Good Condition                                         |
| Inder Covers                               | Deformed / Dent                 | Counter Weight                           | Scratched                                              |
| Main Frame                                 | Good Condition                  | D Frame                                  | Good Condition                                         |
| Track Frame                                | Good Condition                  | Cabin                                    | Good Condition                                         |
| Door                                       | Good Condition                  |                                          |                                                        |
| Interior                                   |                                 |                                          |                                                        |
| Cabin Interior                             | Good Condition                  | Seat                                     | Torn                                                   |
| Console                                    | Good Condition                  | Air Conditioner                          | Good                                                   |
| Operation                                  |                                 |                                          |                                                        |
| Engine                                     | Normal                          | Exhaust Gas Color                        | Normal                                                 |
| Swing                                      | Normal                          | Wear: Swing Bearing                      | Moderate / within Service Limit                        |
| Traveling                                  | Normal                          | Front Attachment                         | Normal                                                 |
| Pump Device                                | Normal                          |                                          |                                                        |
| Front & Pins                               |                                 |                                          |                                                        |
| Boom                                       | Normal                          | Arm                                      | Deformed / Dent                                        |
| Near: Boom Foot Pin                        | Heavy                           | Wear: Boom / Arm Joint Pin               | Moderate / within Service Limit                        |
| Wear: Arm Tip Pin                          | Moderate / within Service Limit | Wear: Other Pins                         | Moderate / within Service Limit                        |
| Wear / Deformation: Bucket                 | t Good                          |                                          |                                                        |
| Undercarriage / Chassis                    | / Tires                         |                                          |                                                        |
| Seize: Track Links                         | No                              | Wear: Track Link<br>Stretching (Right)   | Moderate                                               |
| Wear: Track Link<br>Stretching (Left)      | Moderate                        | Wear: Track Link Tread (Right)           | Moderate / within Service Limit                        |
| Wear: Track Link Tread<br>(Left)           | Moderate / within Service Limit | Wear: Track Link Pins & Bushings (Right) | Moderate / within Service Limit                        |
| Wear: Track Link Pins &<br>Bushings (Left) | Moderate / within Service Limit | Wear: Track Shoe / Rubber Shoe           | Slight                                                 |
| Bent / Broken / Missing:<br>Frack Shoe     | No                              | Wear: Rubber Pad                         | Slight                                                 |
| Broken / Missing: Rubber<br>Pad            | Broken / Missing (Left)         | Missing: Rubber Pad                      | No                                                     |
| Near: Upper Rollers                        | Moderate / within Service Limit | Wear: Lower Rollers                      | Moderate / within Service Limit                        |
| Oil Leak: Rollers                          | 1 - 4 Pieces                    | Broken / Missing: Rollers                | None                                                   |
| Wear: Front Idler (Right)                  | Moderate / within Service Limit | Wear: Front Idler (Left)                 | Moderate / within Service Limit                        |