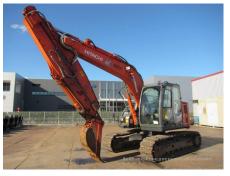

## Hitachi ZX135US-3 Hydraulic Excavator

| Basic information                          |                                 |                                          |                                                        |
|--------------------------------------------|---------------------------------|------------------------------------------|--------------------------------------------------------|
| Inspection date                            | 20200203                        | Model                                    | ZX135US-3                                              |
| Product category                           | Hydraulic Excavator             | Manufacturer                             | Hitachi                                                |
| Serial No.                                 | 82004                           | Working hours                            | 7542 hours                                             |
| ear of manufacture                         |                                 | Engine No.                               |                                                        |
| Price                                      |                                 |                                          |                                                        |
| Country                                    | Japan                           | Yard Location                            | Sakura                                                 |
| Dealer                                     | Hitachi Construction Machinery  | Dealer                                   |                                                        |
|                                            | Japan Co., Ltd.                 |                                          |                                                        |
| Detail Information                         |                                 |                                          |                                                        |
| Job Status                                 | Rental                          | Cabin / Canopy                           | Cabin                                                  |
| Cabin Type                                 | Standard                        | Front Attachment                         | Slide Arm                                              |
| Гуре of Shoe                               | Grouser with Pad                | Width of Track Shoe                      | 500                                                    |
| Bucket Attachment                          | Narrow Bucket                   | Other                                    | Piping, EPA, Air Conditioner, Mult<br>Lever, Arm Crane |
| Appearance                                 |                                 |                                          |                                                        |
| Engine Cover                               | Good Condition                  | Side Covers                              | Good Condition                                         |
| Inder Covers                               | Deformed / Dent                 | Counter Weight                           | Scratched                                              |
| Main Frame                                 | Good Condition                  | D Frame                                  | Good Condition                                         |
| Track Frame                                | Good Condition                  | Cabin                                    | Good Condition                                         |
| Door                                       | Good Condition                  |                                          |                                                        |
| Interior                                   |                                 |                                          |                                                        |
| Cabin Interior                             | Good Condition                  | Seat                                     | Torn                                                   |
| Console                                    | Good Condition                  | Air Conditioner                          | Good                                                   |
| Operation                                  |                                 |                                          |                                                        |
| Engine                                     | Normal                          | Exhaust Gas Color                        | Normal                                                 |
| Swing                                      | Normal                          | Wear: Swing Bearing                      | Moderate / within Service Limit                        |
| Traveling                                  | Normal                          | Front Attachment                         | Normal                                                 |
| Pump Device                                | Normal                          |                                          |                                                        |
| Front & Pins                               |                                 |                                          |                                                        |
| Boom                                       | Normal                          | Arm                                      | Deformed / Dent                                        |
| Near: Boom Foot Pin                        | Heavy                           | Wear: Boom / Arm Joint Pin               | Moderate / within Service Limit                        |
| Wear: Arm Tip Pin                          | Moderate / within Service Limit | Wear: Other Pins                         | Moderate / within Service Limit                        |
| Wear / Deformation: Bucket                 | t Good                          |                                          |                                                        |
| Undercarriage / Chassis                    | / Tires                         |                                          |                                                        |
| Seize: Track Links                         | No                              | Wear: Track Link<br>Stretching (Right)   | Moderate                                               |
| Wear: Track Link<br>Stretching (Left)      | Moderate                        | Wear: Track Link Tread (Right)           | Moderate / within Service Limit                        |
| Wear: Track Link Tread<br>(Left)           | Moderate / within Service Limit | Wear: Track Link Pins & Bushings (Right) | Moderate / within Service Limit                        |
| Wear: Track Link Pins &<br>Bushings (Left) | Moderate / within Service Limit | Wear: Track Shoe / Rubber Shoe           | Slight                                                 |
| Bent / Broken / Missing:<br>Frack Shoe     | No                              | Wear: Rubber Pad                         | Slight                                                 |
| Broken / Missing: Rubber<br>Pad            | Broken / Missing (Left)         | Missing: Rubber Pad                      | No                                                     |
| Near: Upper Rollers                        | Moderate / within Service Limit | Wear: Lower Rollers                      | Moderate / within Service Limit                        |
| Oil Leak: Rollers                          | 1 - 4 Pieces                    | Broken / Missing: Rollers                | None                                                   |
| Wear: Front Idler (Right)                  | Moderate / within Service Limit | Wear: Front Idler (Left)                 | Moderate / within Service Limit                        |