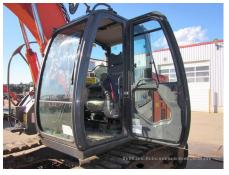

## Hitachi ZX135US-3 Hydraulic Excavator

| Basic information                          |                                 |                                          |                                                        |
|--------------------------------------------|---------------------------------|------------------------------------------|--------------------------------------------------------|
| Inspection date                            | 20200203                        | Model                                    | ZX135US-3                                              |
| Product category                           | Hydraulic Excavator             | Manufacturer                             | Hitachi                                                |
| Serial No.                                 | 82004                           | Working hours                            | 7542 hours                                             |
| ear of manufacture                         |                                 | Engine No.                               |                                                        |
| Price                                      |                                 |                                          |                                                        |
| Country                                    | Japan                           | Yard Location                            | Sakura                                                 |
| Dealer                                     | Hitachi Construction Machinery  | Dealer                                   |                                                        |
|                                            | Japan Co., Ltd.                 |                                          |                                                        |
| Detail Information                         |                                 |                                          |                                                        |
| Job Status                                 | Rental                          | Cabin / Canopy                           | Cabin                                                  |
| Cabin Type                                 | Standard                        | Front Attachment                         | Slide Arm                                              |
| Гуре of Shoe                               | Grouser with Pad                | Width of Track Shoe                      | 500                                                    |
| Bucket Attachment                          | Narrow Bucket                   | Other                                    | Piping, EPA, Air Conditioner, Mult<br>Lever, Arm Crane |
| Appearance                                 |                                 |                                          |                                                        |
| Engine Cover                               | Good Condition                  | Side Covers                              | Good Condition                                         |
| Inder Covers                               | Deformed / Dent                 | Counter Weight                           | Scratched                                              |
| Main Frame                                 | Good Condition                  | D Frame                                  | Good Condition                                         |
| Track Frame                                | Good Condition                  | Cabin                                    | Good Condition                                         |
| Door                                       | Good Condition                  |                                          |                                                        |
| Interior                                   |                                 |                                          |                                                        |
| Cabin Interior                             | Good Condition                  | Seat                                     | Torn                                                   |
| Console                                    | Good Condition                  | Air Conditioner                          | Good                                                   |
| Operation                                  |                                 |                                          |                                                        |
| Engine                                     | Normal                          | Exhaust Gas Color                        | Normal                                                 |
| Swing                                      | Normal                          | Wear: Swing Bearing                      | Moderate / within Service Limit                        |
| Traveling                                  | Normal                          | Front Attachment                         | Normal                                                 |
| Pump Device                                | Normal                          |                                          |                                                        |
| Front & Pins                               |                                 |                                          |                                                        |
| Boom                                       | Normal                          | Arm                                      | Deformed / Dent                                        |
| Near: Boom Foot Pin                        | Heavy                           | Wear: Boom / Arm Joint Pin               | Moderate / within Service Limit                        |
| Wear: Arm Tip Pin                          | Moderate / within Service Limit | Wear: Other Pins                         | Moderate / within Service Limit                        |
| Wear / Deformation: Bucket                 | t Good                          |                                          |                                                        |
| Undercarriage / Chassis                    | / Tires                         |                                          |                                                        |
| Seize: Track Links                         | No                              | Wear: Track Link<br>Stretching (Right)   | Moderate                                               |
| Wear: Track Link<br>Stretching (Left)      | Moderate                        | Wear: Track Link Tread (Right)           | Moderate / within Service Limit                        |
| Wear: Track Link Tread<br>(Left)           | Moderate / within Service Limit | Wear: Track Link Pins & Bushings (Right) | Moderate / within Service Limit                        |
| Wear: Track Link Pins &<br>Bushings (Left) | Moderate / within Service Limit | Wear: Track Shoe / Rubber Shoe           | Slight                                                 |
| Bent / Broken / Missing:<br>Frack Shoe     | No                              | Wear: Rubber Pad                         | Slight                                                 |
| Broken / Missing: Rubber<br>Pad            | Broken / Missing (Left)         | Missing: Rubber Pad                      | No                                                     |
| Near: Upper Rollers                        | Moderate / within Service Limit | Wear: Lower Rollers                      | Moderate / within Service Limit                        |
| Oil Leak: Rollers                          | 1 - 4 Pieces                    | Broken / Missing: Rollers                | None                                                   |
| Wear: Front Idler (Right)                  | Moderate / within Service Limit | Wear: Front Idler (Left)                 | Moderate / within Service Limit                        |