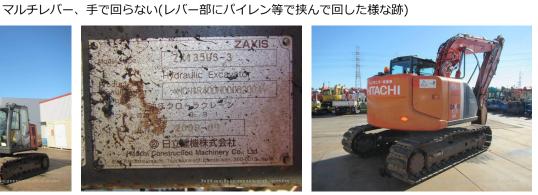

| Wear: Sprocket (Right)            | Moderate / within Service Limit | Wear: Sprocket (Left)           | Moderate / within Service Limit |
|-----------------------------------|---------------------------------|---------------------------------|---------------------------------|
| Oil Leak: Travel Device           | None                            | Oil Leak: Travel Pipes          | None                            |
| Oil / Water / Air Leakage         |                                 |                                 |                                 |
| Oil Leak: Front Pipes             | None                            | Oil Leak: Boom Cylinder (Right) | None                            |
| Oil Leak: Boom Cylinder<br>(Left) | Moderate Oozing                 | Oil Leak: Arm Cylinder (Right)  | None                            |
| Oil Leak: Bucket Cylinder (Right) | None                            | Oil Leak: Engine                | Slight Film                     |
| Oil Leak: Oil Cooler              | None                            | Leak: Radiator                  | None                            |
| Leak: Cooling Pipes               | None                            | Oil Leak: Fuel System           | None                            |
| Oil Leak: Control Valve           | None                            | Oil Leak: Low Pressure Pipes    | Slight Film                     |
| Oil Leak: High Pressure<br>Pipes  | None                            | Oil Leak: Pilot Pipes           | None                            |
| Oil Leak: Pilot Valve             | None                            | Oil Leak: Center Joint          | None                            |
| Oil Leak: Swing Device            | None                            | Oil Leak: Pump Device           | None                            |
| Overall Rating                    |                                 |                                 |                                 |
| Appearance Evaluation             | Fair                            | Rust / Corrosion                | Slight                          |
| Overall Rating                    | Fair                            |                                 |                                 |
|                                   | 左ブームシリンダー漏れ                     |                                 |                                 |
| Special Notes                     | ブームフート部ガタ多め                     |                                 |                                 |
|                                   | サクションホース、カップリングにじみ              |                                 |                                 |