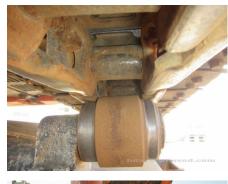

## Hitachi ZX135US-3 Hydraulic Excavator

| Basic information                          |                                 |                                          |                                                        |
|--------------------------------------------|---------------------------------|------------------------------------------|--------------------------------------------------------|
| Inspection date                            | 20200203                        | Model                                    | ZX135US-3                                              |
| Product category                           | Hydraulic Excavator             | Manufacturer                             | Hitachi                                                |
| Serial No.                                 | 82004                           | Working hours                            | 7542 hours                                             |
| ear of manufacture                         |                                 | Engine No.                               |                                                        |
| Price                                      |                                 |                                          |                                                        |
| Country                                    | Japan                           | Yard Location                            | Sakura                                                 |
| Dealer                                     | Hitachi Construction Machinery  | Dealer                                   |                                                        |
|                                            | Japan Co., Ltd.                 |                                          |                                                        |
| Detail Information                         |                                 |                                          |                                                        |
| Job Status                                 | Rental                          | Cabin / Canopy                           | Cabin                                                  |
| Cabin Type                                 | Standard                        | Front Attachment                         | Slide Arm                                              |
| Гуре of Shoe                               | Grouser with Pad                | Width of Track Shoe                      | 500                                                    |
| Bucket Attachment                          | Narrow Bucket                   | Other                                    | Piping, EPA, Air Conditioner, Mult<br>Lever, Arm Crane |
| Appearance                                 |                                 |                                          |                                                        |
| Engine Cover                               | Good Condition                  | Side Covers                              | Good Condition                                         |
| Inder Covers                               | Deformed / Dent                 | Counter Weight                           | Scratched                                              |
| Main Frame                                 | Good Condition                  | D Frame                                  | Good Condition                                         |
| Track Frame                                | Good Condition                  | Cabin                                    | Good Condition                                         |
| Door                                       | Good Condition                  |                                          |                                                        |
| Interior                                   |                                 |                                          |                                                        |
| Cabin Interior                             | Good Condition                  | Seat                                     | Torn                                                   |
| Console                                    | Good Condition                  | Air Conditioner                          | Good                                                   |
| Operation                                  |                                 |                                          |                                                        |
| Engine                                     | Normal                          | Exhaust Gas Color                        | Normal                                                 |
| Swing                                      | Normal                          | Wear: Swing Bearing                      | Moderate / within Service Limit                        |
| Traveling                                  | Normal                          | Front Attachment                         | Normal                                                 |
| Pump Device                                | Normal                          |                                          |                                                        |
| Front & Pins                               |                                 |                                          |                                                        |
| Boom                                       | Normal                          | Arm                                      | Deformed / Dent                                        |
| Near: Boom Foot Pin                        | Heavy                           | Wear: Boom / Arm Joint Pin               | Moderate / within Service Limit                        |
| Wear: Arm Tip Pin                          | Moderate / within Service Limit | Wear: Other Pins                         | Moderate / within Service Limit                        |
| Wear / Deformation: Bucket                 | t Good                          |                                          |                                                        |
| Undercarriage / Chassis                    | / Tires                         |                                          |                                                        |
| Seize: Track Links                         | No                              | Wear: Track Link<br>Stretching (Right)   | Moderate                                               |
| Wear: Track Link<br>Stretching (Left)      | Moderate                        | Wear: Track Link Tread (Right)           | Moderate / within Service Limit                        |
| Wear: Track Link Tread<br>(Left)           | Moderate / within Service Limit | Wear: Track Link Pins & Bushings (Right) | Moderate / within Service Limit                        |
| Wear: Track Link Pins &<br>Bushings (Left) | Moderate / within Service Limit | Wear: Track Shoe / Rubber Shoe           | Slight                                                 |
| Bent / Broken / Missing:<br>Frack Shoe     | No                              | Wear: Rubber Pad                         | Slight                                                 |
| Broken / Missing: Rubber<br>Pad            | Broken / Missing (Left)         | Missing: Rubber Pad                      | No                                                     |
| Near: Upper Rollers                        | Moderate / within Service Limit | Wear: Lower Rollers                      | Moderate / within Service Limit                        |
| Oil Leak: Rollers                          | 1 - 4 Pieces                    | Broken / Missing: Rollers                | None                                                   |
| Wear: Front Idler (Right)                  | Moderate / within Service Limit | Wear: Front Idler (Left)                 | Moderate / within Service Limit                        |

| Wear: Sprocket (Right)            | Moderate / within Service Limit | Wear: Sprocket (Left)           | Moderate / within Service Limit |
|-----------------------------------|---------------------------------|---------------------------------|---------------------------------|
| Oil Leak: Travel Device           | None                            | Oil Leak: Travel Pipes          | None                            |
| Oil / Water / Air Leakage         |                                 |                                 |                                 |
| Oil Leak: Front Pipes             | None                            | Oil Leak: Boom Cylinder (Right) | None                            |
| Oil Leak: Boom Cylinder<br>(Left) | Moderate Oozing                 | Oil Leak: Arm Cylinder (Right)  | None                            |
| Oil Leak: Bucket Cylinder (Right) | None                            | Oil Leak: Engine                | Slight Film                     |
| Oil Leak: Oil Cooler              | None                            | Leak: Radiator                  | None                            |
| Leak: Cooling Pipes               | None                            | Oil Leak: Fuel System           | None                            |
| Oil Leak: Control Valve           | None                            | Oil Leak: Low Pressure Pipes    | Slight Film                     |
| Oil Leak: High Pressure<br>Pipes  | None                            | Oil Leak: Pilot Pipes           | None                            |
| Oil Leak: Pilot Valve             | None                            | Oil Leak: Center Joint          | None                            |
| Oil Leak: Swing Device            | None                            | Oil Leak: Pump Device           | None                            |
| Overall Rating                    |                                 |                                 |                                 |
| Appearance Evaluation             | Fair                            | Rust / Corrosion                | Slight                          |
| Overall Rating                    | Fair                            |                                 |                                 |
|                                   | 左ブームシリンダー漏れ                     |                                 |                                 |
| Special Notes                     | ブームフート部ガタ多め                     |                                 |                                 |
|                                   | サクションホース、カップリングにじみ              |                                 |                                 |