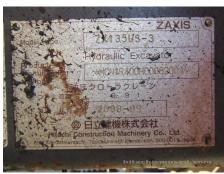

## Hitachi ZX135US-3 Hydraulic Excavator

| Basic information                          |                                 |                                          |                                                        |
|--------------------------------------------|---------------------------------|------------------------------------------|--------------------------------------------------------|
| Inspection date                            | 20200203                        | Model                                    | ZX135US-3                                              |
| Product category                           | Hydraulic Excavator             | Manufacturer                             | Hitachi                                                |
| Serial No.                                 | 82004                           | Working hours                            | 7542 hours                                             |
| ear of manufacture                         |                                 | Engine No.                               |                                                        |
| Price                                      |                                 |                                          |                                                        |
| Country                                    | Japan                           | Yard Location                            | Sakura                                                 |
| Dealer                                     | Hitachi Construction Machinery  | Dealer                                   |                                                        |
|                                            | Japan Co., Ltd.                 |                                          |                                                        |
| Detail Information                         |                                 |                                          |                                                        |
| Job Status                                 | Rental                          | Cabin / Canopy                           | Cabin                                                  |
| Cabin Type                                 | Standard                        | Front Attachment                         | Slide Arm                                              |
| Гуре of Shoe                               | Grouser with Pad                | Width of Track Shoe                      | 500                                                    |
| Bucket Attachment                          | Narrow Bucket                   | Other                                    | Piping, EPA, Air Conditioner, Mult<br>Lever, Arm Crane |
| Appearance                                 |                                 |                                          |                                                        |
| Engine Cover                               | Good Condition                  | Side Covers                              | Good Condition                                         |
| Inder Covers                               | Deformed / Dent                 | Counter Weight                           | Scratched                                              |
| Main Frame                                 | Good Condition                  | D Frame                                  | Good Condition                                         |
| Track Frame                                | Good Condition                  | Cabin                                    | Good Condition                                         |
| Door                                       | Good Condition                  |                                          |                                                        |
| Interior                                   |                                 |                                          |                                                        |
| Cabin Interior                             | Good Condition                  | Seat                                     | Torn                                                   |
| Console                                    | Good Condition                  | Air Conditioner                          | Good                                                   |
| Operation                                  |                                 |                                          |                                                        |
| Engine                                     | Normal                          | Exhaust Gas Color                        | Normal                                                 |
| Swing                                      | Normal                          | Wear: Swing Bearing                      | Moderate / within Service Limit                        |
| Traveling                                  | Normal                          | Front Attachment                         | Normal                                                 |
| Pump Device                                | Normal                          |                                          |                                                        |
| Front & Pins                               |                                 |                                          |                                                        |
| Boom                                       | Normal                          | Arm                                      | Deformed / Dent                                        |
| Near: Boom Foot Pin                        | Heavy                           | Wear: Boom / Arm Joint Pin               | Moderate / within Service Limit                        |
| Wear: Arm Tip Pin                          | Moderate / within Service Limit | Wear: Other Pins                         | Moderate / within Service Limit                        |
| Wear / Deformation: Bucket                 | t Good                          |                                          |                                                        |
| Undercarriage / Chassis                    | / Tires                         |                                          |                                                        |
| Seize: Track Links                         | No                              | Wear: Track Link<br>Stretching (Right)   | Moderate                                               |
| Wear: Track Link<br>Stretching (Left)      | Moderate                        | Wear: Track Link Tread (Right)           | Moderate / within Service Limit                        |
| Wear: Track Link Tread<br>(Left)           | Moderate / within Service Limit | Wear: Track Link Pins & Bushings (Right) | Moderate / within Service Limit                        |
| Wear: Track Link Pins &<br>Bushings (Left) | Moderate / within Service Limit | Wear: Track Shoe / Rubber Shoe           | Slight                                                 |
| Bent / Broken / Missing:<br>Frack Shoe     | No                              | Wear: Rubber Pad                         | Slight                                                 |
| Broken / Missing: Rubber<br>Pad            | Broken / Missing (Left)         | Missing: Rubber Pad                      | No                                                     |
| Near: Upper Rollers                        | Moderate / within Service Limit | Wear: Lower Rollers                      | Moderate / within Service Limit                        |
| Oil Leak: Rollers                          | 1 - 4 Pieces                    | Broken / Missing: Rollers                | None                                                   |
| Wear: Front Idler (Right)                  | Moderate / within Service Limit | Wear: Front Idler (Left)                 | Moderate / within Service Limit                        |