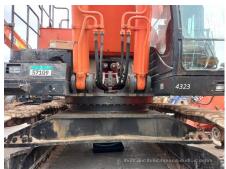

## 2019 Hitachi ZX870LCH-5G Hydraulic Excavator

| Inspection date     | 2025/04/28          | Model         | ZX870LCH-5G                                                        |
|---------------------|---------------------|---------------|--------------------------------------------------------------------|
| Product category    | Hydraulic Excavator | Manufacturer  | Hitachi                                                            |
| Serial No.          | 50772               | Working hours | 21278 hours                                                        |
| Year of manufacture | 2019                | Engine No.    |                                                                    |
| Price               | USD 180,000         |               |                                                                    |
| Country             | MIDDLE EAST         | Yard Location | Hitachi Construction Machinery<br>Middle East (Jebel Ali Free Zone |
| Dealer              | HMEC                | Dealer        |                                                                    |