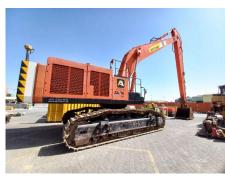

## 2019 Hitachi ZX870LCH-5G Hydraulic Excavator

| Inspection date     | 2025/04/28          | Model         | ZX870LCH-5G                                                        |
|---------------------|---------------------|---------------|--------------------------------------------------------------------|
| Product category    | Hydraulic Excavator | Manufacturer  | Hitachi                                                            |
| Serial No.          | 50772               | Working hours | 21278 hours                                                        |
| Year of manufacture | 2019                | Engine No.    |                                                                    |
| Price               | USD 180,000         |               |                                                                    |
| Country             | MIDDLE EAST         | Yard Location | Hitachi Construction Machinery<br>Middle East (Jebel Ali Free Zone |
| Dealer              | HMEC                | Dealer        |                                                                    |