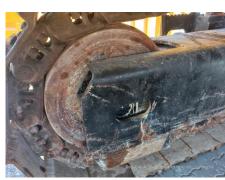

## 2019 Hitachi ZX870LCH-5G Hydraulic Excavator

| Inspection date     | 2025/04/28          | Model         | ZX870LCH-5G                                                        |
|---------------------|---------------------|---------------|--------------------------------------------------------------------|
| Product category    | Hydraulic Excavator | Manufacturer  | Hitachi                                                            |
| Serial No.          | 50772               | Working hours | 21278 hours                                                        |
| Year of manufacture | 2019                | Engine No.    |                                                                    |
| Price               | USD 180,000         |               |                                                                    |
| Country             | MIDDLE EAST         | Yard Location | Hitachi Construction Machinery<br>Middle East (Jebel Ali Free Zone |
| Dealer              | HMEC                | Dealer        |                                                                    |