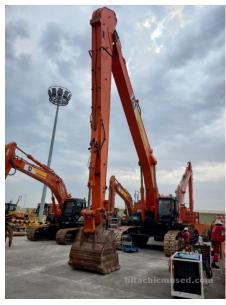

## 2019 Hitachi ZX870LCH-5G Hydraulic Excavator

| Inspection date     | 2025/04/28          | Model         | ZX870LCH-5G                                                        |
|---------------------|---------------------|---------------|--------------------------------------------------------------------|
| Product category    | Hydraulic Excavator | Manufacturer  | Hitachi                                                            |
| Serial No.          | 50772               | Working hours | 21278 hours                                                        |
| Year of manufacture | 2019                | Engine No.    |                                                                    |
| Price               | USD 180,000         |               |                                                                    |
| Country             | MIDDLE EAST         | Yard Location | Hitachi Construction Machinery<br>Middle East (Jebel Ali Free Zone |
| Dealer              | HMEC                | Dealer        |                                                                    |