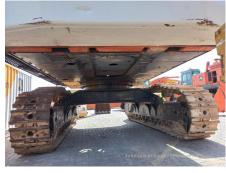

## 2019 Hitachi ZX870LCH-5G Hydraulic Excavator

| Inspection date     | 2025/04/28          | Model         | ZX870LCH-5G                                                        |
|---------------------|---------------------|---------------|--------------------------------------------------------------------|
| Product category    | Hydraulic Excavator | Manufacturer  | Hitachi                                                            |
| Serial No.          | 50772               | Working hours | 21278 hours                                                        |
| Year of manufacture | 2019                | Engine No.    |                                                                    |
| Price               | USD 180,000         |               |                                                                    |
| Country             | MIDDLE EAST         | Yard Location | Hitachi Construction Machinery<br>Middle East (Jebel Ali Free Zone |
| Dealer              | HMEC                | Dealer        |                                                                    |