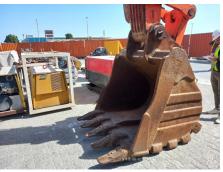

## 2019 Hitachi ZX870LCH-5G Hydraulic Excavator

| Inspection date     | 2025/04/28          | Model         | ZX870LCH-5G                                                        |
|---------------------|---------------------|---------------|--------------------------------------------------------------------|
| Product category    | Hydraulic Excavator | Manufacturer  | Hitachi                                                            |
| Serial No.          | 50772               | Working hours | 21278 hours                                                        |
| Year of manufacture | 2019                | Engine No.    |                                                                    |
| Price               | USD 180,000         |               |                                                                    |
| Country             | MIDDLE EAST         | Yard Location | Hitachi Construction Machinery<br>Middle East (Jebel Ali Free Zone |
| Dealer              | HMEC                | Dealer        |                                                                    |