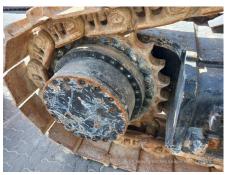

## 2019 Hitachi ZX870LCH-5G Hydraulic Excavator

| Inspection date     | 2025/04/28          | Model         | ZX870LCH-5G                                                        |
|---------------------|---------------------|---------------|--------------------------------------------------------------------|
| Product category    | Hydraulic Excavator | Manufacturer  | Hitachi                                                            |
| Serial No.          | 50772               | Working hours | 21278 hours                                                        |
| Year of manufacture | 2019                | Engine No.    |                                                                    |
| Price               | USD 180,000         |               |                                                                    |
| Country             | MIDDLE EAST         | Yard Location | Hitachi Construction Machinery<br>Middle East (Jebel Ali Free Zone |
| Dealer              | HMEC                | Dealer        |                                                                    |