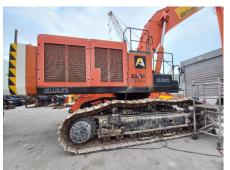

## 2019 Hitachi ZX870LCH-5G Hydraulic Excavator

| Inspection date     | 2025/04/28          | Model         | ZX870LCH-5G                                                        |
|---------------------|---------------------|---------------|--------------------------------------------------------------------|
| Product category    | Hydraulic Excavator | Manufacturer  | Hitachi                                                            |
| Serial No.          | 50772               | Working hours | 21278 hours                                                        |
| Year of manufacture | 2019                | Engine No.    |                                                                    |
| Price               | USD 180,000         |               |                                                                    |
| Country             | MIDDLE EAST         | Yard Location | Hitachi Construction Machinery<br>Middle East (Jebel Ali Free Zone |
| Dealer              | HMEC                | Dealer        |                                                                    |