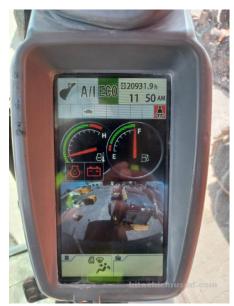

## 2019 Hitachi ZX870LCH-5G Hydraulic Excavator

| Inspection date     | 2025/04/28          | Model         | ZX870LCH-5G                                                        |
|---------------------|---------------------|---------------|--------------------------------------------------------------------|
| Product category    | Hydraulic Excavator | Manufacturer  | Hitachi                                                            |
| Serial No.          | 50772               | Working hours | 21278 hours                                                        |
| Year of manufacture | 2019                | Engine No.    |                                                                    |
| Price               | USD 180,000         |               |                                                                    |
| Country             | MIDDLE EAST         | Yard Location | Hitachi Construction Machinery<br>Middle East (Jebel Ali Free Zone |
| Dealer              | HMEC                | Dealer        |                                                                    |