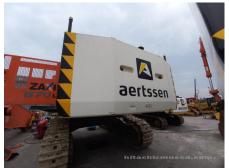

## 2019 Hitachi ZX870LCH-5G Hydraulic Excavator

| Inspection date     | 2025/04/28          | Model         | ZX870LCH-5G                                                        |
|---------------------|---------------------|---------------|--------------------------------------------------------------------|
| Product category    | Hydraulic Excavator | Manufacturer  | Hitachi                                                            |
| Serial No.          | 50772               | Working hours | 21278 hours                                                        |
| Year of manufacture | 2019                | Engine No.    |                                                                    |
| Price               | USD 180,000         |               |                                                                    |
| Country             | MIDDLE EAST         | Yard Location | Hitachi Construction Machinery<br>Middle East (Jebel Ali Free Zone |
| Dealer              | HMEC                | Dealer        |                                                                    |