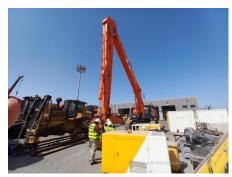

## 2019 Hitachi ZX870LCH-5G Hydraulic Excavator

| Inspection date     | 2025/04/28          | Model         | ZX870LCH-5G                                                        |
|---------------------|---------------------|---------------|--------------------------------------------------------------------|
| Product category    | Hydraulic Excavator | Manufacturer  | Hitachi                                                            |
| Serial No.          | 50772               | Working hours | 21278 hours                                                        |
| Year of manufacture | 2019                | Engine No.    |                                                                    |
| Price               | USD 180,000         |               |                                                                    |
| Country             | MIDDLE EAST         | Yard Location | Hitachi Construction Machinery<br>Middle East (Jebel Ali Free Zone |
| Dealer              | HMEC                | Dealer        |                                                                    |