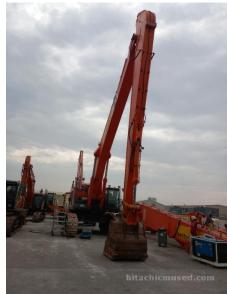

## 2019 Hitachi ZX870LCH-5G Hydraulic Excavator

| Inspection date     | 2025/04/28          | Model         | ZX870LCH-5G                                                        |
|---------------------|---------------------|---------------|--------------------------------------------------------------------|
| Product category    | Hydraulic Excavator | Manufacturer  | Hitachi                                                            |
| Serial No.          | 50772               | Working hours | 21278 hours                                                        |
| Year of manufacture | 2019                | Engine No.    |                                                                    |
| Price               | USD 180,000         |               |                                                                    |
| Country             | MIDDLE EAST         | Yard Location | Hitachi Construction Machinery<br>Middle East (Jebel Ali Free Zone |
| Dealer              | HMEC                | Dealer        |                                                                    |