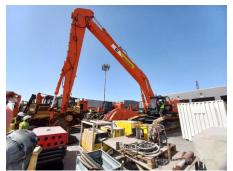

## 2019 Hitachi ZX870LCH-5G Hydraulic Excavator

| Inspection date     | 2025/04/28          | Model         | ZX870LCH-5G                                                        |
|---------------------|---------------------|---------------|--------------------------------------------------------------------|
| Product category    | Hydraulic Excavator | Manufacturer  | Hitachi                                                            |
| Serial No.          | 50772               | Working hours | 21278 hours                                                        |
| Year of manufacture | 2019                | Engine No.    |                                                                    |
| Price               | USD 180,000         |               |                                                                    |
| Country             | MIDDLE EAST         | Yard Location | Hitachi Construction Machinery<br>Middle East (Jebel Ali Free Zone |
| Dealer              | HMEC                | Dealer        |                                                                    |