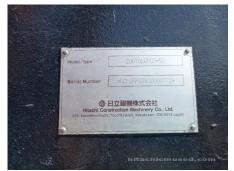

## 2019 Hitachi ZX870LCH-5G Hydraulic Excavator

| Inspection date     | 2025/04/28          | Model         | ZX870LCH-5G                                                        |
|---------------------|---------------------|---------------|--------------------------------------------------------------------|
| Product category    | Hydraulic Excavator | Manufacturer  | Hitachi                                                            |
| Serial No.          | 50772               | Working hours | 21278 hours                                                        |
| Year of manufacture | 2019                | Engine No.    |                                                                    |
| Price               | USD 180,000         |               |                                                                    |
| Country             | MIDDLE EAST         | Yard Location | Hitachi Construction Machinery<br>Middle East (Jebel Ali Free Zone |
| Dealer              | HMEC                | Dealer        |                                                                    |