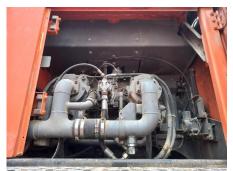

## 2019 Hitachi ZX870LCH-5G Hydraulic Excavator

| Inspection date     | 2025/04/28          | Model         | ZX870LCH-5G                                                        |
|---------------------|---------------------|---------------|--------------------------------------------------------------------|
| Product category    | Hydraulic Excavator | Manufacturer  | Hitachi                                                            |
| Serial No.          | 50772               | Working hours | 21278 hours                                                        |
| Year of manufacture | 2019                | Engine No.    |                                                                    |
| Price               | USD 180,000         |               |                                                                    |
| Country             | MIDDLE EAST         | Yard Location | Hitachi Construction Machinery<br>Middle East (Jebel Ali Free Zone |
| Dealer              | HMEC                | Dealer        |                                                                    |