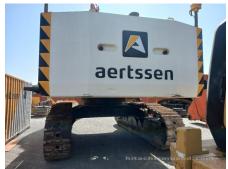

## 2019 Hitachi ZX870LCH-5G Hydraulic Excavator

| Inspection date     | 2025/04/28          | Model         | ZX870LCH-5G                                                        |
|---------------------|---------------------|---------------|--------------------------------------------------------------------|
| Product category    | Hydraulic Excavator | Manufacturer  | Hitachi                                                            |
| Serial No.          | 50772               | Working hours | 21278 hours                                                        |
| Year of manufacture | 2019                | Engine No.    |                                                                    |
| Price               | USD 180,000         |               |                                                                    |
| Country             | MIDDLE EAST         | Yard Location | Hitachi Construction Machinery<br>Middle East (Jebel Ali Free Zone |
| Dealer              | HMEC                | Dealer        |                                                                    |