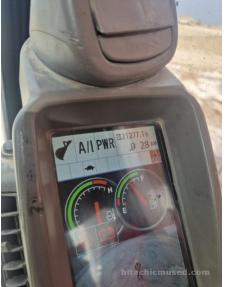

## 2019 Hitachi ZX870LCH-5G Hydraulic Excavator

| Inspection date     | 2025/04/28          | Model         | ZX870LCH-5G                                                        |
|---------------------|---------------------|---------------|--------------------------------------------------------------------|
| Product category    | Hydraulic Excavator | Manufacturer  | Hitachi                                                            |
| Serial No.          | 50772               | Working hours | 21278 hours                                                        |
| Year of manufacture | 2019                | Engine No.    |                                                                    |
| Price               | USD 180,000         |               |                                                                    |
| Country             | MIDDLE EAST         | Yard Location | Hitachi Construction Machinery<br>Middle East (Jebel Ali Free Zone |
| Dealer              | HMEC                | Dealer        |                                                                    |