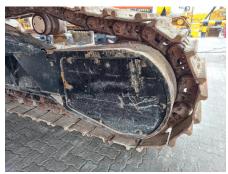

## 2019 Hitachi ZX870LCH-5G Hydraulic Excavator

| Inspection date     | 2025/04/28          | Model         | ZX870LCH-5G                                                        |
|---------------------|---------------------|---------------|--------------------------------------------------------------------|
| Product category    | Hydraulic Excavator | Manufacturer  | Hitachi                                                            |
| Serial No.          | 50772               | Working hours | 21278 hours                                                        |
| Year of manufacture | 2019                | Engine No.    |                                                                    |
| Price               | USD 180,000         |               |                                                                    |
| Country             | MIDDLE EAST         | Yard Location | Hitachi Construction Machinery<br>Middle East (Jebel Ali Free Zone |
| Dealer              | HMEC                | Dealer        |                                                                    |