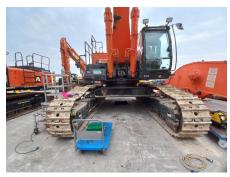

## 2019 Hitachi ZX870LCH-5G Hydraulic Excavator

| Inspection date     | 2025/04/28          | Model         | ZX870LCH-5G                                                        |
|---------------------|---------------------|---------------|--------------------------------------------------------------------|
| Product category    | Hydraulic Excavator | Manufacturer  | Hitachi                                                            |
| Serial No.          | 50772               | Working hours | 21278 hours                                                        |
| Year of manufacture | 2019                | Engine No.    |                                                                    |
| Price               | USD 180,000         |               |                                                                    |
| Country             | MIDDLE EAST         | Yard Location | Hitachi Construction Machinery<br>Middle East (Jebel Ali Free Zone |
| Dealer              | HMEC                | Dealer        |                                                                    |