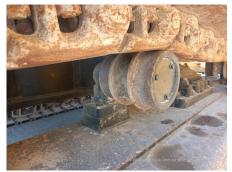

## 2019 Hitachi ZX870LCH-5G Hydraulic Excavator

| Inspection date     | 2025/04/28          | Model         | ZX870LCH-5G                                                        |
|---------------------|---------------------|---------------|--------------------------------------------------------------------|
| Product category    | Hydraulic Excavator | Manufacturer  | Hitachi                                                            |
| Serial No.          | 50772               | Working hours | 21278 hours                                                        |
| Year of manufacture | 2019                | Engine No.    |                                                                    |
| Price               | USD 180,000         |               |                                                                    |
| Country             | MIDDLE EAST         | Yard Location | Hitachi Construction Machinery<br>Middle East (Jebel Ali Free Zone |
| Dealer              | HMEC                | Dealer        |                                                                    |