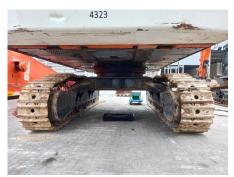

## 2019 Hitachi ZX870LCH-5G Hydraulic Excavator

| Inspection date     | 2025/04/28          | Model         | ZX870LCH-5G                                                        |
|---------------------|---------------------|---------------|--------------------------------------------------------------------|
| Product category    | Hydraulic Excavator | Manufacturer  | Hitachi                                                            |
| Serial No.          | 50772               | Working hours | 21278 hours                                                        |
| Year of manufacture | 2019                | Engine No.    |                                                                    |
| Price               | USD 180,000         |               |                                                                    |
| Country             | MIDDLE EAST         | Yard Location | Hitachi Construction Machinery<br>Middle East (Jebel Ali Free Zone |
| Dealer              | HMEC                | Dealer        |                                                                    |