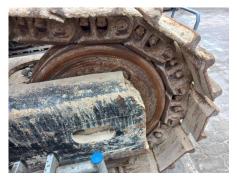

## 2019 Hitachi ZX870LCH-5G Hydraulic Excavator

| Inspection date     | 2025/04/28          | Model         | ZX870LCH-5G                                                        |
|---------------------|---------------------|---------------|--------------------------------------------------------------------|
| Product category    | Hydraulic Excavator | Manufacturer  | Hitachi                                                            |
| Serial No.          | 50772               | Working hours | 21278 hours                                                        |
| Year of manufacture | 2019                | Engine No.    |                                                                    |
| Price               | USD 180,000         |               |                                                                    |
| Country             | MIDDLE EAST         | Yard Location | Hitachi Construction Machinery<br>Middle East (Jebel Ali Free Zone |
| Dealer              | HMEC                | Dealer        |                                                                    |