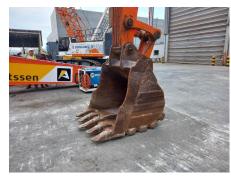

## 2019 Hitachi ZX870LCH-5G Hydraulic Excavator

| Inspection date     | 2025/04/28          | Model         | ZX870LCH-5G                                                        |
|---------------------|---------------------|---------------|--------------------------------------------------------------------|
| Product category    | Hydraulic Excavator | Manufacturer  | Hitachi                                                            |
| Serial No.          | 50772               | Working hours | 21278 hours                                                        |
| Year of manufacture | 2019                | Engine No.    |                                                                    |
| Price               | USD 180,000         |               |                                                                    |
| Country             | MIDDLE EAST         | Yard Location | Hitachi Construction Machinery<br>Middle East (Jebel Ali Free Zone |
| Dealer              | HMEC                | Dealer        |                                                                    |