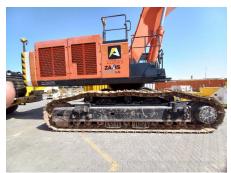

## 2019 Hitachi ZX870LCH-5G Hydraulic Excavator

| Inspection date     | 2025/04/28          | Model         | ZX870LCH-5G                                                        |
|---------------------|---------------------|---------------|--------------------------------------------------------------------|
| Product category    | Hydraulic Excavator | Manufacturer  | Hitachi                                                            |
| Serial No.          | 50772               | Working hours | 21278 hours                                                        |
| Year of manufacture | 2019                | Engine No.    |                                                                    |
| Price               | USD 180,000         |               |                                                                    |
| Country             | MIDDLE EAST         | Yard Location | Hitachi Construction Machinery<br>Middle East (Jebel Ali Free Zone |
| Dealer              | HMEC                | Dealer        |                                                                    |