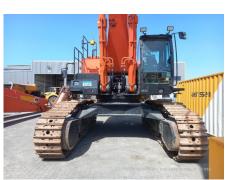

## 2019 Hitachi ZX870LCH-5G Hydraulic Excavator

| Inspection date     | 2025/04/28          | Model         | ZX870LCH-5G                                                        |
|---------------------|---------------------|---------------|--------------------------------------------------------------------|
| Product category    | Hydraulic Excavator | Manufacturer  | Hitachi                                                            |
| Serial No.          | 50772               | Working hours | 21278 hours                                                        |
| Year of manufacture | 2019                | Engine No.    |                                                                    |
| Price               | USD 180,000         |               |                                                                    |
| Country             | MIDDLE EAST         | Yard Location | Hitachi Construction Machinery<br>Middle East (Jebel Ali Free Zone |
| Dealer              | HMEC                | Dealer        |                                                                    |