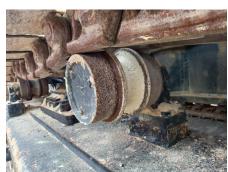

## 2019 Hitachi ZX870LCH-5G Hydraulic Excavator

| Inspection date     | 2025/04/28          | Model         | ZX870LCH-5G                                                        |
|---------------------|---------------------|---------------|--------------------------------------------------------------------|
| Product category    | Hydraulic Excavator | Manufacturer  | Hitachi                                                            |
| Serial No.          | 50772               | Working hours | 21278 hours                                                        |
| Year of manufacture | 2019                | Engine No.    |                                                                    |
| Price               | USD 180,000         |               |                                                                    |
| Country             | MIDDLE EAST         | Yard Location | Hitachi Construction Machinery<br>Middle East (Jebel Ali Free Zone |
| Dealer              | HMEC                | Dealer        |                                                                    |