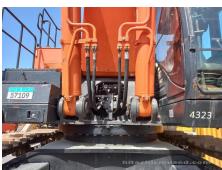

## 2019 Hitachi ZX870LCH-5G Hydraulic Excavator

| Inspection date     | 2025/04/28          | Model         | ZX870LCH-5G                                                        |
|---------------------|---------------------|---------------|--------------------------------------------------------------------|
| Product category    | Hydraulic Excavator | Manufacturer  | Hitachi                                                            |
| Serial No.          | 50772               | Working hours | 21278 hours                                                        |
| Year of manufacture | 2019                | Engine No.    |                                                                    |
| Price               | USD 180,000         |               |                                                                    |
| Country             | MIDDLE EAST         | Yard Location | Hitachi Construction Machinery<br>Middle East (Jebel Ali Free Zone |
| Dealer              | HMEC                | Dealer        |                                                                    |