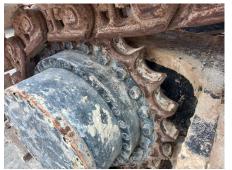

## 2019 Hitachi ZX870LCH-5G Hydraulic Excavator

| Inspection date     | 2025/04/28          | Model         | ZX870LCH-5G                                                        |
|---------------------|---------------------|---------------|--------------------------------------------------------------------|
| Product category    | Hydraulic Excavator | Manufacturer  | Hitachi                                                            |
| Serial No.          | 50772               | Working hours | 21278 hours                                                        |
| Year of manufacture | 2019                | Engine No.    |                                                                    |
| Price               | USD 180,000         |               |                                                                    |
| Country             | MIDDLE EAST         | Yard Location | Hitachi Construction Machinery<br>Middle East (Jebel Ali Free Zone |
| Dealer              | HMEC                | Dealer        |                                                                    |