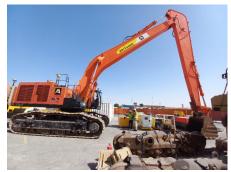

## 2019 Hitachi ZX870LCH-5G Hydraulic Excavator

| Inspection date     | 2025/04/28          | Model         | ZX870LCH-5G                                                        |
|---------------------|---------------------|---------------|--------------------------------------------------------------------|
| Product category    | Hydraulic Excavator | Manufacturer  | Hitachi                                                            |
| Serial No.          | 50772               | Working hours | 21278 hours                                                        |
| Year of manufacture | 2019                | Engine No.    |                                                                    |
| Price               | USD 180,000         |               |                                                                    |
| Country             | MIDDLE EAST         | Yard Location | Hitachi Construction Machinery<br>Middle East (Jebel Ali Free Zone |
| Dealer              | HMEC                | Dealer        |                                                                    |