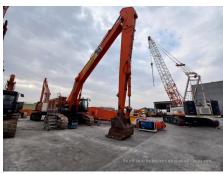

## 2019 Hitachi ZX870LCH-5G Hydraulic Excavator

| Inspection date     | 2025/04/28          | Model         | ZX870LCH-5G                                                        |
|---------------------|---------------------|---------------|--------------------------------------------------------------------|
| Product category    | Hydraulic Excavator | Manufacturer  | Hitachi                                                            |
| Serial No.          | 50772               | Working hours | 21278 hours                                                        |
| Year of manufacture | 2019                | Engine No.    |                                                                    |
| Price               | USD 180,000         |               |                                                                    |
| Country             | MIDDLE EAST         | Yard Location | Hitachi Construction Machinery<br>Middle East (Jebel Ali Free Zone |
| Dealer              | HMEC                | Dealer        |                                                                    |