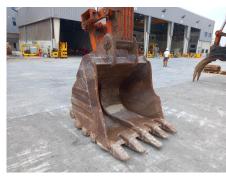

## 2019 Hitachi ZX870LCH-5G Hydraulic Excavator

| Inspection date     | 2025/04/28          | Model         | ZX870LCH-5G                                                        |
|---------------------|---------------------|---------------|--------------------------------------------------------------------|
| Product category    | Hydraulic Excavator | Manufacturer  | Hitachi                                                            |
| Serial No.          | 50772               | Working hours | 21278 hours                                                        |
| Year of manufacture | 2019                | Engine No.    |                                                                    |
| Price               | USD 180,000         |               |                                                                    |
| Country             | MIDDLE EAST         | Yard Location | Hitachi Construction Machinery<br>Middle East (Jebel Ali Free Zone |
| Dealer              | HMEC                | Dealer        |                                                                    |