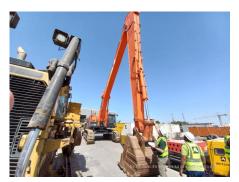

## 2019 Hitachi ZX870LCH-5G Hydraulic Excavator

| Inspection date     | 2025/04/28          | Model         | ZX870LCH-5G                                                        |
|---------------------|---------------------|---------------|--------------------------------------------------------------------|
| Product category    | Hydraulic Excavator | Manufacturer  | Hitachi                                                            |
| Serial No.          | 50772               | Working hours | 21278 hours                                                        |
| Year of manufacture | 2019                | Engine No.    |                                                                    |
| Price               | USD 180,000         |               |                                                                    |
| Country             | MIDDLE EAST         | Yard Location | Hitachi Construction Machinery<br>Middle East (Jebel Ali Free Zone |
| Dealer              | HMEC                | Dealer        |                                                                    |