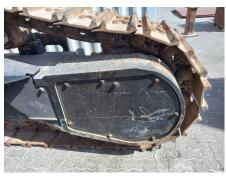

## 2019 Hitachi ZX870LCH-5G Hydraulic Excavator

| Inspection date     | 2025/04/28          | Model         | ZX870LCH-5G                                                        |
|---------------------|---------------------|---------------|--------------------------------------------------------------------|
| Product category    | Hydraulic Excavator | Manufacturer  | Hitachi                                                            |
| Serial No.          | 50772               | Working hours | 21278 hours                                                        |
| Year of manufacture | 2019                | Engine No.    |                                                                    |
| Price               | USD 180,000         |               |                                                                    |
| Country             | MIDDLE EAST         | Yard Location | Hitachi Construction Machinery<br>Middle East (Jebel Ali Free Zone |
| Dealer              | HMEC                | Dealer        |                                                                    |