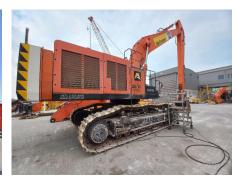

## 2019 Hitachi ZX870LCH-5G Hydraulic Excavator

| Inspection date     | 2025/04/28          | Model         | ZX870LCH-5G                                                        |
|---------------------|---------------------|---------------|--------------------------------------------------------------------|
| Product category    | Hydraulic Excavator | Manufacturer  | Hitachi                                                            |
| Serial No.          | 50772               | Working hours | 21278 hours                                                        |
| Year of manufacture | 2019                | Engine No.    |                                                                    |
| Price               | USD 180,000         |               |                                                                    |
| Country             | MIDDLE EAST         | Yard Location | Hitachi Construction Machinery<br>Middle East (Jebel Ali Free Zone |
| Dealer              | HMEC                | Dealer        |                                                                    |