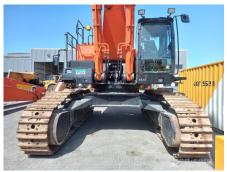

## 2019 Hitachi ZX870LCH-5G Hydraulic Excavator

| Inspection date     | 2025/04/28          | Model         | ZX870LCH-5G                                                        |
|---------------------|---------------------|---------------|--------------------------------------------------------------------|
| Product category    | Hydraulic Excavator | Manufacturer  | Hitachi                                                            |
| Serial No.          | 50772               | Working hours | 21278 hours                                                        |
| Year of manufacture | 2019                | Engine No.    |                                                                    |
| Price               | USD 180,000         |               |                                                                    |
| Country             | MIDDLE EAST         | Yard Location | Hitachi Construction Machinery<br>Middle East (Jebel Ali Free Zone |
| Dealer              | HMEC                | Dealer        |                                                                    |