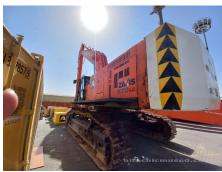

## 2019 Hitachi ZX870LCH-5G Hydraulic Excavator

| Inspection date     | 2025/04/28          | Model         | ZX870LCH-5G                                                        |
|---------------------|---------------------|---------------|--------------------------------------------------------------------|
| Product category    | Hydraulic Excavator | Manufacturer  | Hitachi                                                            |
| Serial No.          | 50772               | Working hours | 21278 hours                                                        |
| Year of manufacture | 2019                | Engine No.    |                                                                    |
| Price               | USD 180,000         |               |                                                                    |
| Country             | MIDDLE EAST         | Yard Location | Hitachi Construction Machinery<br>Middle East (Jebel Ali Free Zone |
| Dealer              | HMEC                | Dealer        |                                                                    |