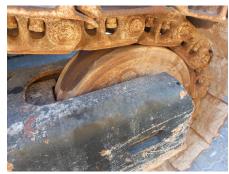

## 2019 Hitachi ZX870LCH-5G Hydraulic Excavator

| Inspection date     | 2025/04/28          | Model         | ZX870LCH-5G                                                        |
|---------------------|---------------------|---------------|--------------------------------------------------------------------|
| Product category    | Hydraulic Excavator | Manufacturer  | Hitachi                                                            |
| Serial No.          | 50772               | Working hours | 21278 hours                                                        |
| Year of manufacture | 2019                | Engine No.    |                                                                    |
| Price               | USD 180,000         |               |                                                                    |
| Country             | MIDDLE EAST         | Yard Location | Hitachi Construction Machinery<br>Middle East (Jebel Ali Free Zone |
| Dealer              | HMEC                | Dealer        |                                                                    |