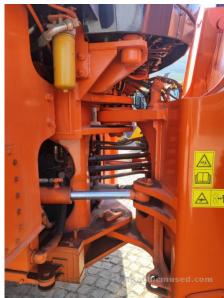

## 2014 Hitachi ZW370-5B Wheel Loader

| nspection date      | 2024/10/24      | Model                        | ZW370-5B              |
|---------------------|-----------------|------------------------------|-----------------------|
| Product category    | Wheel Loader    | Manufacturer                 | Hitachi               |
| Serial No.          | 97J1-9028       | Working hours                | 26441 hours           |
| Year of manufacture | 2014            | Engine No.                   |                       |
| Price               |                 |                              |                       |
| Country             | Turkey          | Yard Location                | Turkey                |
| Dealer              | HMEC            | Dealer                       |                       |
| Detail Information  |                 |                              |                       |
| Cabin / Canopy      | Cabin           | Power Transmission<br>System | Torque Converter      |
| Drive System        | All Wheel Drive | Bucket Attachment            | Loading BK, Long Fork |
| Other               | Air Conditioner | Premium Used                 | Refurbished           |