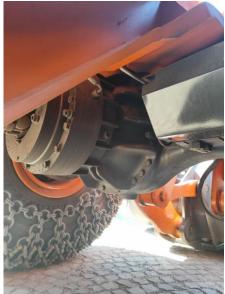

## 2014 Hitachi ZW370-5B Wheel Loader

| nspection date      | 2024/10/24      | Model                        | ZW370-5B              |
|---------------------|-----------------|------------------------------|-----------------------|
| Product category    | Wheel Loader    | Manufacturer                 | Hitachi               |
| Serial No.          | 97J1-9028       | Working hours                | 26441 hours           |
| Year of manufacture | 2014            | Engine No.                   |                       |
| Price               |                 |                              |                       |
| Country             | Turkey          | Yard Location                | Turkey                |
| Dealer              | HMEC            | Dealer                       |                       |
| Detail Information  |                 |                              |                       |
| Cabin / Canopy      | Cabin           | Power Transmission<br>System | Torque Converter      |
| Drive System        | All Wheel Drive | Bucket Attachment            | Loading BK, Long Fork |
| Other               | Air Conditioner | Premium Used                 | Refurbished           |