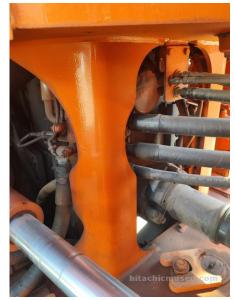

## 2014 Hitachi ZW370-5B Wheel Loader

| nspection date      | 2024/10/24      | Model                        | ZW370-5B              |
|---------------------|-----------------|------------------------------|-----------------------|
| Product category    | Wheel Loader    | Manufacturer                 | Hitachi               |
| Serial No.          | 97J1-9028       | Working hours                | 26441 hours           |
| Year of manufacture | 2014            | Engine No.                   |                       |
| Price               |                 |                              |                       |
| Country             | Turkey          | Yard Location                | Turkey                |
| Dealer              | HMEC            | Dealer                       |                       |
| Detail Information  |                 |                              |                       |
| Cabin / Canopy      | Cabin           | Power Transmission<br>System | Torque Converter      |
| Drive System        | All Wheel Drive | Bucket Attachment            | Loading BK, Long Fork |
| Other               | Air Conditioner | Premium Used                 | Refurbished           |