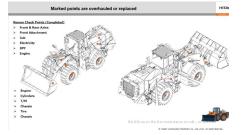

## 2014 Hitachi ZW370-5B Wheel Loader

| nspection date      | 2024/10/24      | Model                        | ZW370-5B              |
|---------------------|-----------------|------------------------------|-----------------------|
| Product category    | Wheel Loader    | Manufacturer                 | Hitachi               |
| Serial No.          | 97J1-9028       | Working hours                | 26441 hours           |
| Year of manufacture | 2014            | Engine No.                   |                       |
| Price               |                 |                              |                       |
| Country             | Turkey          | Yard Location                | Turkey                |
| Dealer              | HMEC            | Dealer                       |                       |
| Detail Information  |                 |                              |                       |
| Cabin / Canopy      | Cabin           | Power Transmission<br>System | Torque Converter      |
| Drive System        | All Wheel Drive | Bucket Attachment            | Loading BK, Long Fork |
| Other               | Air Conditioner | Premium Used                 | Refurbished           |