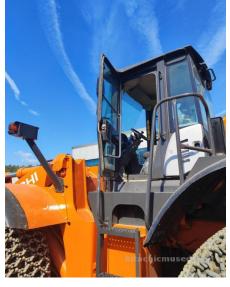

## 2014 Hitachi ZW370-5B Wheel Loader

| nspection date      | 2024/10/24      | Model                        | ZW370-5B              |
|---------------------|-----------------|------------------------------|-----------------------|
| Product category    | Wheel Loader    | Manufacturer                 | Hitachi               |
| Serial No.          | 97J1-9028       | Working hours                | 26441 hours           |
| Year of manufacture | 2014            | Engine No.                   |                       |
| Price               |                 |                              |                       |
| Country             | Turkey          | Yard Location                | Turkey                |
| Dealer              | HMEC            | Dealer                       |                       |
| Detail Information  |                 |                              |                       |
| Cabin / Canopy      | Cabin           | Power Transmission<br>System | Torque Converter      |
| Drive System        | All Wheel Drive | Bucket Attachment            | Loading BK, Long Fork |
| Other               | Air Conditioner | Premium Used                 | Refurbished           |