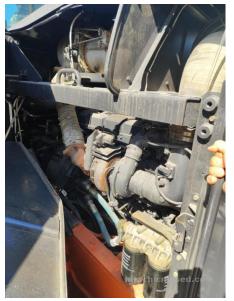

## 2014 Hitachi ZW370-5B Wheel Loader

| nspection date      | 2024/10/24      | Model                        | ZW370-5B              |
|---------------------|-----------------|------------------------------|-----------------------|
| Product category    | Wheel Loader    | Manufacturer                 | Hitachi               |
| Serial No.          | 97J1-9028       | Working hours                | 26441 hours           |
| Year of manufacture | 2014            | Engine No.                   |                       |
| Price               |                 |                              |                       |
| Country             | Turkey          | Yard Location                | Turkey                |
| Dealer              | HMEC            | Dealer                       |                       |
| Detail Information  |                 |                              |                       |
| Cabin / Canopy      | Cabin           | Power Transmission<br>System | Torque Converter      |
| Drive System        | All Wheel Drive | Bucket Attachment            | Loading BK, Long Fork |
| Other               | Air Conditioner | Premium Used                 | Refurbished           |