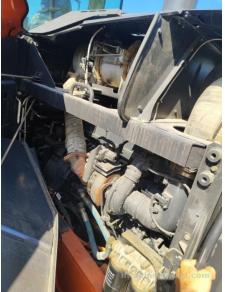

## 2014 Hitachi ZW370-5B Wheel Loader

| nspection date      | 2024/10/24      | Model                        | ZW370-5B              |
|---------------------|-----------------|------------------------------|-----------------------|
| Product category    | Wheel Loader    | Manufacturer                 | Hitachi               |
| Serial No.          | 97J1-9028       | Working hours                | 26441 hours           |
| Year of manufacture | 2014            | Engine No.                   |                       |
| Price               |                 |                              |                       |
| Country             | Turkey          | Yard Location                | Turkey                |
| Dealer              | HMEC            | Dealer                       |                       |
| Detail Information  |                 |                              |                       |
| Cabin / Canopy      | Cabin           | Power Transmission<br>System | Torque Converter      |
| Drive System        | All Wheel Drive | Bucket Attachment            | Loading BK, Long Fork |
| Other               | Air Conditioner | Premium Used                 | Refurbished           |