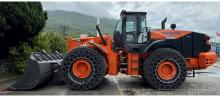

## 2014 Hitachi ZW370-5B Wheel Loader

| nspection date      | 2024/10/24      | Model                        | ZW370-5B              |
|---------------------|-----------------|------------------------------|-----------------------|
| Product category    | Wheel Loader    | Manufacturer                 | Hitachi               |
| Serial No.          | 97J1-9028       | Working hours                | 26441 hours           |
| Year of manufacture | 2014            | Engine No.                   |                       |
| Price               |                 |                              |                       |
| Country             | Turkey          | Yard Location                | Turkey                |
| Dealer              | HMEC            | Dealer                       |                       |
| Detail Information  |                 |                              |                       |
| Cabin / Canopy      | Cabin           | Power Transmission<br>System | Torque Converter      |
| Drive System        | All Wheel Drive | Bucket Attachment            | Loading BK, Long Fork |
| Other               | Air Conditioner | Premium Used                 | Refurbished           |