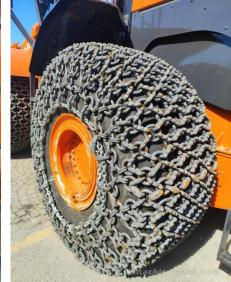

## 2014 Hitachi ZW370-5B Wheel Loader

| nspection date      | 2024/10/24      | Model                        | ZW370-5B              |
|---------------------|-----------------|------------------------------|-----------------------|
| Product category    | Wheel Loader    | Manufacturer                 | Hitachi               |
| Serial No.          | 97J1-9028       | Working hours                | 26441 hours           |
| Year of manufacture | 2014            | Engine No.                   |                       |
| Price               |                 |                              |                       |
| Country             | Turkey          | Yard Location                | Turkey                |
| Dealer              | HMEC            | Dealer                       |                       |
| Detail Information  |                 |                              |                       |
| Cabin / Canopy      | Cabin           | Power Transmission<br>System | Torque Converter      |
| Drive System        | All Wheel Drive | Bucket Attachment            | Loading BK, Long Fork |
| Other               | Air Conditioner | Premium Used                 | Refurbished           |