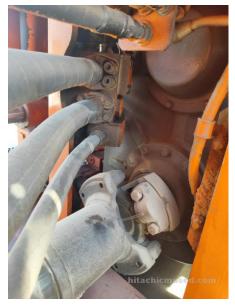

## 2014 Hitachi ZW370-5B Wheel Loader

| nspection date      | 2024/10/24      | Model                        | ZW370-5B              |
|---------------------|-----------------|------------------------------|-----------------------|
| Product category    | Wheel Loader    | Manufacturer                 | Hitachi               |
| Serial No.          | 97J1-9028       | Working hours                | 26441 hours           |
| Year of manufacture | 2014            | Engine No.                   |                       |
| Price               |                 |                              |                       |
| Country             | Turkey          | Yard Location                | Turkey                |
| Dealer              | HMEC            | Dealer                       |                       |
| Detail Information  |                 |                              |                       |
| Cabin / Canopy      | Cabin           | Power Transmission<br>System | Torque Converter      |
| Drive System        | All Wheel Drive | Bucket Attachment            | Loading BK, Long Fork |
| Other               | Air Conditioner | Premium Used                 | Refurbished           |