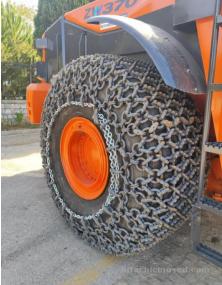

## 2014 Hitachi ZW370-5B Wheel Loader

| nspection date      | 2024/10/24      | Model                        | ZW370-5B              |
|---------------------|-----------------|------------------------------|-----------------------|
| Product category    | Wheel Loader    | Manufacturer                 | Hitachi               |
| Serial No.          | 97J1-9028       | Working hours                | 26441 hours           |
| Year of manufacture | 2014            | Engine No.                   |                       |
| Price               |                 |                              |                       |
| Country             | Turkey          | Yard Location                | Turkey                |
| Dealer              | HMEC            | Dealer                       |                       |
| Detail Information  |                 |                              |                       |
| Cabin / Canopy      | Cabin           | Power Transmission<br>System | Torque Converter      |
| Drive System        | All Wheel Drive | Bucket Attachment            | Loading BK, Long Fork |
| Other               | Air Conditioner | Premium Used                 | Refurbished           |