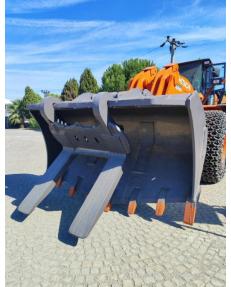

## 2014 Hitachi ZW370-5B Wheel Loader

| nspection date      | 2024/10/24      | Model                        | ZW370-5B              |
|---------------------|-----------------|------------------------------|-----------------------|
| Product category    | Wheel Loader    | Manufacturer                 | Hitachi               |
| Serial No.          | 97J1-9028       | Working hours                | 26441 hours           |
| Year of manufacture | 2014            | Engine No.                   |                       |
| Price               |                 |                              |                       |
| Country             | Turkey          | Yard Location                | Turkey                |
| Dealer              | HMEC            | Dealer                       |                       |
| Detail Information  |                 |                              |                       |
| Cabin / Canopy      | Cabin           | Power Transmission<br>System | Torque Converter      |
| Drive System        | All Wheel Drive | Bucket Attachment            | Loading BK, Long Fork |
| Other               | Air Conditioner | Premium Used                 | Refurbished           |