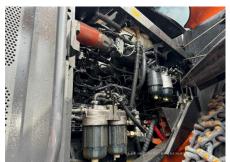

## 2014 Hitachi ZW370-5B Wheel Loader

| nspection date      | 2024/10/24      | Model                        | ZW370-5B              |
|---------------------|-----------------|------------------------------|-----------------------|
| Product category    | Wheel Loader    | Manufacturer                 | Hitachi               |
| Serial No.          | 97J1-9028       | Working hours                | 26441 hours           |
| Year of manufacture | 2014            | Engine No.                   |                       |
| Price               |                 |                              |                       |
| Country             | Turkey          | Yard Location                | Turkey                |
| Dealer              | HMEC            | Dealer                       |                       |
| Detail Information  |                 |                              |                       |
| Cabin / Canopy      | Cabin           | Power Transmission<br>System | Torque Converter      |
| Drive System        | All Wheel Drive | Bucket Attachment            | Loading BK, Long Fork |
| Other               | Air Conditioner | Premium Used                 | Refurbished           |