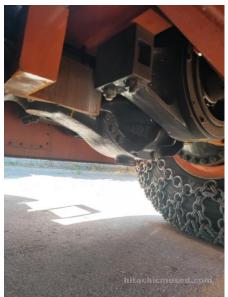

## 2014 Hitachi ZW370-5B Wheel Loader

| nspection date      | 2024/10/24      | Model                        | ZW370-5B              |
|---------------------|-----------------|------------------------------|-----------------------|
| Product category    | Wheel Loader    | Manufacturer                 | Hitachi               |
| Serial No.          | 97J1-9028       | Working hours                | 26441 hours           |
| Year of manufacture | 2014            | Engine No.                   |                       |
| Price               |                 |                              |                       |
| Country             | Turkey          | Yard Location                | Turkey                |
| Dealer              | HMEC            | Dealer                       |                       |
| Detail Information  |                 |                              |                       |
| Cabin / Canopy      | Cabin           | Power Transmission<br>System | Torque Converter      |
| Drive System        | All Wheel Drive | Bucket Attachment            | Loading BK, Long Fork |
| Other               | Air Conditioner | Premium Used                 | Refurbished           |