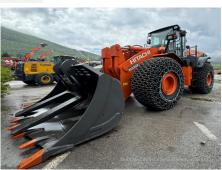

## 2014 Hitachi ZW370-5B Wheel Loader

| nspection date      | 2024/10/24      | Model                        | ZW370-5B              |
|---------------------|-----------------|------------------------------|-----------------------|
| Product category    | Wheel Loader    | Manufacturer                 | Hitachi               |
| Serial No.          | 97J1-9028       | Working hours                | 26441 hours           |
| Year of manufacture | 2014            | Engine No.                   |                       |
| Price               |                 |                              |                       |
| Country             | Turkey          | Yard Location                | Turkey                |
| Dealer              | HMEC            | Dealer                       |                       |
| Detail Information  |                 |                              |                       |
| Cabin / Canopy      | Cabin           | Power Transmission<br>System | Torque Converter      |
| Drive System        | All Wheel Drive | Bucket Attachment            | Loading BK, Long Fork |
| Other               | Air Conditioner | Premium Used                 | Refurbished           |