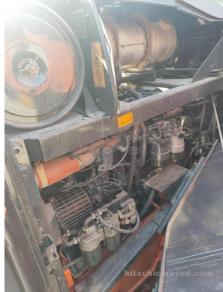

## 2014 Hitachi ZW370-5B Wheel Loader

| nspection date      | 2024/10/24      | Model                        | ZW370-5B              |
|---------------------|-----------------|------------------------------|-----------------------|
| Product category    | Wheel Loader    | Manufacturer                 | Hitachi               |
| Serial No.          | 97J1-9028       | Working hours                | 26441 hours           |
| Year of manufacture | 2014            | Engine No.                   |                       |
| Price               |                 |                              |                       |
| Country             | Turkey          | Yard Location                | Turkey                |
| Dealer              | HMEC            | Dealer                       |                       |
| Detail Information  |                 |                              |                       |
| Cabin / Canopy      | Cabin           | Power Transmission<br>System | Torque Converter      |
| Drive System        | All Wheel Drive | Bucket Attachment            | Loading BK, Long Fork |
| Other               | Air Conditioner | Premium Used                 | Refurbished           |