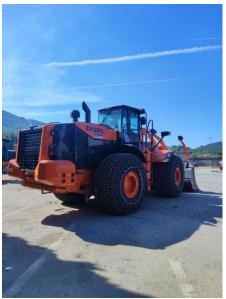

## 2014 Hitachi ZW370-5B Wheel Loader

| nspection date      | 2024/10/24      | Model                        | ZW370-5B              |
|---------------------|-----------------|------------------------------|-----------------------|
| Product category    | Wheel Loader    | Manufacturer                 | Hitachi               |
| Serial No.          | 97J1-9028       | Working hours                | 26441 hours           |
| Year of manufacture | 2014            | Engine No.                   |                       |
| Price               |                 |                              |                       |
| Country             | Turkey          | Yard Location                | Turkey                |
| Dealer              | HMEC            | Dealer                       |                       |
| Detail Information  |                 |                              |                       |
| Cabin / Canopy      | Cabin           | Power Transmission<br>System | Torque Converter      |
| Drive System        | All Wheel Drive | Bucket Attachment            | Loading BK, Long Fork |
| Other               | Air Conditioner | Premium Used                 | Refurbished           |