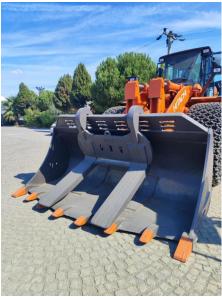

## 2014 Hitachi ZW370-5B Wheel Loader

| nspection date      | 2024/10/24      | Model                        | ZW370-5B              |
|---------------------|-----------------|------------------------------|-----------------------|
| Product category    | Wheel Loader    | Manufacturer                 | Hitachi               |
| Serial No.          | 97J1-9028       | Working hours                | 26441 hours           |
| Year of manufacture | 2014            | Engine No.                   |                       |
| Price               |                 |                              |                       |
| Country             | Turkey          | Yard Location                | Turkey                |
| Dealer              | HMEC            | Dealer                       |                       |
| Detail Information  |                 |                              |                       |
| Cabin / Canopy      | Cabin           | Power Transmission<br>System | Torque Converter      |
| Drive System        | All Wheel Drive | Bucket Attachment            | Loading BK, Long Fork |
| Other               | Air Conditioner | Premium Used                 | Refurbished           |