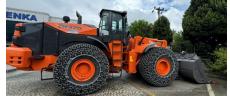

## 2014 Hitachi ZW370-5B Wheel Loader

| nspection date      | 2024/10/24      | Model                        | ZW370-5B              |
|---------------------|-----------------|------------------------------|-----------------------|
| Product category    | Wheel Loader    | Manufacturer                 | Hitachi               |
| Serial No.          | 97J1-9028       | Working hours                | 26441 hours           |
| Year of manufacture | 2014            | Engine No.                   |                       |
| Price               |                 |                              |                       |
| Country             | Turkey          | Yard Location                | Turkey                |
| Dealer              | HMEC            | Dealer                       |                       |
| Detail Information  |                 |                              |                       |
| Cabin / Canopy      | Cabin           | Power Transmission<br>System | Torque Converter      |
| Drive System        | All Wheel Drive | Bucket Attachment            | Loading BK, Long Fork |
| Other               | Air Conditioner | Premium Used                 | Refurbished           |