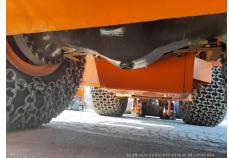

## 2014 Hitachi ZW370-5B Wheel Loader

| nspection date      | 2024/10/24      | Model                        | ZW370-5B              |
|---------------------|-----------------|------------------------------|-----------------------|
| Product category    | Wheel Loader    | Manufacturer                 | Hitachi               |
| Serial No.          | 97J1-9028       | Working hours                | 26441 hours           |
| Year of manufacture | 2014            | Engine No.                   |                       |
| Price               |                 |                              |                       |
| Country             | Turkey          | Yard Location                | Turkey                |
| Dealer              | HMEC            | Dealer                       |                       |
| Detail Information  |                 |                              |                       |
| Cabin / Canopy      | Cabin           | Power Transmission<br>System | Torque Converter      |
| Drive System        | All Wheel Drive | Bucket Attachment            | Loading BK, Long Fork |
| Other               | Air Conditioner | Premium Used                 | Refurbished           |