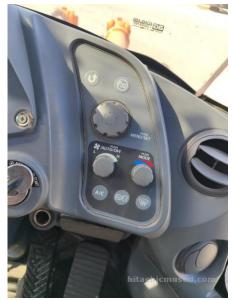

## 2014 Hitachi ZW370-5B Wheel Loader

| nspection date      | 2024/10/24      | Model                        | ZW370-5B              |
|---------------------|-----------------|------------------------------|-----------------------|
| Product category    | Wheel Loader    | Manufacturer                 | Hitachi               |
| Serial No.          | 97J1-9028       | Working hours                | 26441 hours           |
| Year of manufacture | 2014            | Engine No.                   |                       |
| Price               |                 |                              |                       |
| Country             | Turkey          | Yard Location                | Turkey                |
| Dealer              | HMEC            | Dealer                       |                       |
| Detail Information  |                 |                              |                       |
| Cabin / Canopy      | Cabin           | Power Transmission<br>System | Torque Converter      |
| Drive System        | All Wheel Drive | Bucket Attachment            | Loading BK, Long Fork |
| Other               | Air Conditioner | Premium Used                 | Refurbished           |