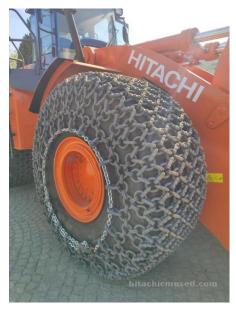

## 2014 Hitachi ZW370-5B Wheel Loader

| nspection date      | 2024/10/24      | Model                        | ZW370-5B              |
|---------------------|-----------------|------------------------------|-----------------------|
| Product category    | Wheel Loader    | Manufacturer                 | Hitachi               |
| Serial No.          | 97J1-9028       | Working hours                | 26441 hours           |
| Year of manufacture | 2014            | Engine No.                   |                       |
| Price               |                 |                              |                       |
| Country             | Turkey          | Yard Location                | Turkey                |
| Dealer              | HMEC            | Dealer                       |                       |
| Detail Information  |                 |                              |                       |
| Cabin / Canopy      | Cabin           | Power Transmission<br>System | Torque Converter      |
| Drive System        | All Wheel Drive | Bucket Attachment            | Loading BK, Long Fork |
| Other               | Air Conditioner | Premium Used                 | Refurbished           |