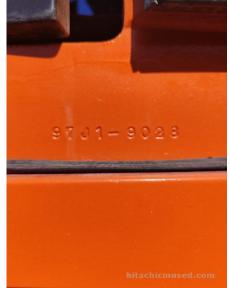

## 2014 Hitachi ZW370-5B Wheel Loader

| nspection date      | 2024/10/24      | Model                        | ZW370-5B              |
|---------------------|-----------------|------------------------------|-----------------------|
| Product category    | Wheel Loader    | Manufacturer                 | Hitachi               |
| Serial No.          | 97J1-9028       | Working hours                | 26441 hours           |
| Year of manufacture | 2014            | Engine No.                   |                       |
| Price               |                 |                              |                       |
| Country             | Turkey          | Yard Location                | Turkey                |
| Dealer              | HMEC            | Dealer                       |                       |
| Detail Information  |                 |                              |                       |
| Cabin / Canopy      | Cabin           | Power Transmission<br>System | Torque Converter      |
| Drive System        | All Wheel Drive | Bucket Attachment            | Loading BK, Long Fork |
| Other               | Air Conditioner | Premium Used                 | Refurbished           |