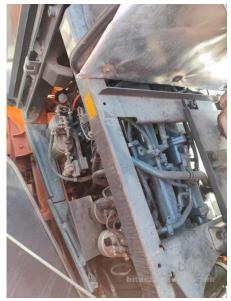

## 2014 Hitachi ZW370-5B Wheel Loader

| nspection date      | 2024/10/24      | Model                        | ZW370-5B              |
|---------------------|-----------------|------------------------------|-----------------------|
| Product category    | Wheel Loader    | Manufacturer                 | Hitachi               |
| Serial No.          | 97J1-9028       | Working hours                | 26441 hours           |
| Year of manufacture | 2014            | Engine No.                   |                       |
| Price               |                 |                              |                       |
| Country             | Turkey          | Yard Location                | Turkey                |
| Dealer              | HMEC            | Dealer                       |                       |
| Detail Information  |                 |                              |                       |
| Cabin / Canopy      | Cabin           | Power Transmission<br>System | Torque Converter      |
| Drive System        | All Wheel Drive | Bucket Attachment            | Loading BK, Long Fork |
| Other               | Air Conditioner | Premium Used                 | Refurbished           |