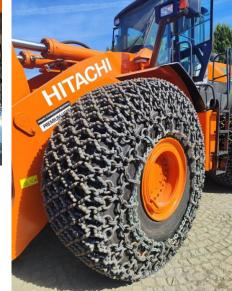

## 2014 Hitachi ZW370-5B Wheel Loader

| nspection date      | 2024/10/24      | Model                        | ZW370-5B              |
|---------------------|-----------------|------------------------------|-----------------------|
| Product category    | Wheel Loader    | Manufacturer                 | Hitachi               |
| Serial No.          | 97J1-9028       | Working hours                | 26441 hours           |
| Year of manufacture | 2014            | Engine No.                   |                       |
| Price               |                 |                              |                       |
| Country             | Turkey          | Yard Location                | Turkey                |
| Dealer              | HMEC            | Dealer                       |                       |
| Detail Information  |                 |                              |                       |
| Cabin / Canopy      | Cabin           | Power Transmission<br>System | Torque Converter      |
| Drive System        | All Wheel Drive | Bucket Attachment            | Loading BK, Long Fork |
| Other               | Air Conditioner | Premium Used                 | Refurbished           |