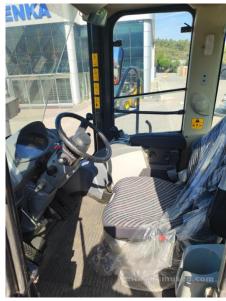

## 2014 Hitachi ZW370-5B Wheel Loader

| nspection date      | 2024/10/24      | Model                        | ZW370-5B              |
|---------------------|-----------------|------------------------------|-----------------------|
| Product category    | Wheel Loader    | Manufacturer                 | Hitachi               |
| Serial No.          | 97J1-9028       | Working hours                | 26441 hours           |
| Year of manufacture | 2014            | Engine No.                   |                       |
| Price               |                 |                              |                       |
| Country             | Turkey          | Yard Location                | Turkey                |
| Dealer              | HMEC            | Dealer                       |                       |
| Detail Information  |                 |                              |                       |
| Cabin / Canopy      | Cabin           | Power Transmission<br>System | Torque Converter      |
| Drive System        | All Wheel Drive | Bucket Attachment            | Loading BK, Long Fork |
| Other               | Air Conditioner | Premium Used                 | Refurbished           |