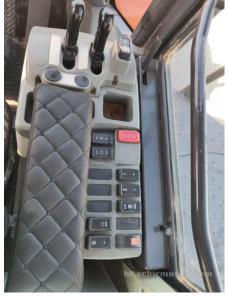

## 2014 Hitachi ZW370-5B Wheel Loader

| nspection date      | 2024/10/24      | Model                        | ZW370-5B              |
|---------------------|-----------------|------------------------------|-----------------------|
| Product category    | Wheel Loader    | Manufacturer                 | Hitachi               |
| Serial No.          | 97J1-9028       | Working hours                | 26441 hours           |
| Year of manufacture | 2014            | Engine No.                   |                       |
| Price               |                 |                              |                       |
| Country             | Turkey          | Yard Location                | Turkey                |
| Dealer              | HMEC            | Dealer                       |                       |
| Detail Information  |                 |                              |                       |
| Cabin / Canopy      | Cabin           | Power Transmission<br>System | Torque Converter      |
| Drive System        | All Wheel Drive | Bucket Attachment            | Loading BK, Long Fork |
| Other               | Air Conditioner | Premium Used                 | Refurbished           |