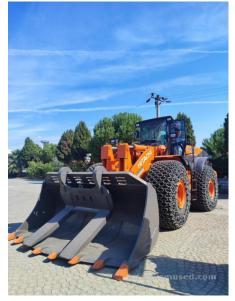

## 2014 Hitachi ZW370-5B Wheel Loader

| nspection date      | 2024/10/24      | Model                        | ZW370-5B              |
|---------------------|-----------------|------------------------------|-----------------------|
| Product category    | Wheel Loader    | Manufacturer                 | Hitachi               |
| Serial No.          | 97J1-9028       | Working hours                | 26441 hours           |
| Year of manufacture | 2014            | Engine No.                   |                       |
| Price               |                 |                              |                       |
| Country             | Turkey          | Yard Location                | Turkey                |
| Dealer              | HMEC            | Dealer                       |                       |
| Detail Information  |                 |                              |                       |
| Cabin / Canopy      | Cabin           | Power Transmission<br>System | Torque Converter      |
| Drive System        | All Wheel Drive | Bucket Attachment            | Loading BK, Long Fork |
| Other               | Air Conditioner | Premium Used                 | Refurbished           |