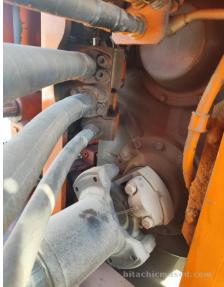

## 2014 Hitachi ZW370-5B Wheel Loader

| nspection date      | 2024/10/24      | Model                        | ZW370-5B              |
|---------------------|-----------------|------------------------------|-----------------------|
| Product category    | Wheel Loader    | Manufacturer                 | Hitachi               |
| Serial No.          | 97J1-9028       | Working hours                | 26441 hours           |
| Year of manufacture | 2014            | Engine No.                   |                       |
| Price               |                 |                              |                       |
| Country             | Turkey          | Yard Location                | Turkey                |
| Dealer              | HMEC            | Dealer                       |                       |
| Detail Information  |                 |                              |                       |
| Cabin / Canopy      | Cabin           | Power Transmission<br>System | Torque Converter      |
| Drive System        | All Wheel Drive | Bucket Attachment            | Loading BK, Long Fork |
| Other               | Air Conditioner | Premium Used                 | Refurbished           |