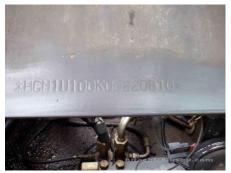

## 2012 Hitachi ZX200-3 Hydraulic Excavator

| Inspection date     | 2023/12/21          | Model         | ZX200-3                                                            |
|---------------------|---------------------|---------------|--------------------------------------------------------------------|
| Product category    | Hydraulic Excavator | Manufacturer  | Hitachi                                                            |
| Serial No.          | 220810              | Working hours | 10306 hours                                                        |
| Year of manufacture | 2012                | Engine No.    |                                                                    |
| Price               |                     |               |                                                                    |
| Country             | MIDDLE EAST         | Yard Location | Hitachi Construction Machinery<br>Middle East (Jebel Ali Free Zone |
| Dealer              | HMEC                | Dealer        |                                                                    |