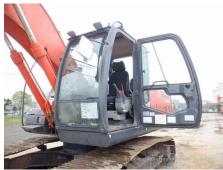

## 2012 Hitachi ZX200-3 Hydraulic Excavator

| Inspection date     | 2023/12/21          | Model         | ZX200-3                                                            |
|---------------------|---------------------|---------------|--------------------------------------------------------------------|
| Product category    | Hydraulic Excavator | Manufacturer  | Hitachi                                                            |
| Serial No.          | 220810              | Working hours | 10306 hours                                                        |
| Year of manufacture | 2012                | Engine No.    |                                                                    |
| Price               |                     |               |                                                                    |
| Country             | MIDDLE EAST         | Yard Location | Hitachi Construction Machinery<br>Middle East (Jebel Ali Free Zone |
| Dealer              | HMEC                | Dealer        |                                                                    |