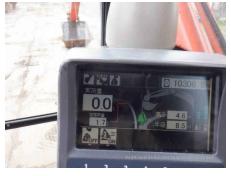

## 2012 Hitachi ZX200-3 Hydraulic Excavator

| Inspection date     | 2023/12/21          | Model         | ZX200-3                                                            |
|---------------------|---------------------|---------------|--------------------------------------------------------------------|
| Product category    | Hydraulic Excavator | Manufacturer  | Hitachi                                                            |
| Serial No.          | 220810              | Working hours | 10306 hours                                                        |
| Year of manufacture | 2012                | Engine No.    |                                                                    |
| Price               |                     |               |                                                                    |
| Country             | MIDDLE EAST         | Yard Location | Hitachi Construction Machinery<br>Middle East (Jebel Ali Free Zone |
| Dealer              | HMEC                | Dealer        |                                                                    |