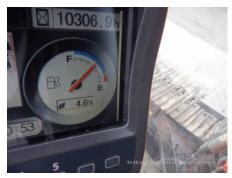

## 2012 Hitachi ZX200-3 Hydraulic Excavator

| Inspection date     | 2023/12/21          | Model         | ZX200-3                                                            |
|---------------------|---------------------|---------------|--------------------------------------------------------------------|
| Product category    | Hydraulic Excavator | Manufacturer  | Hitachi                                                            |
| Serial No.          | 220810              | Working hours | 10306 hours                                                        |
| Year of manufacture | 2012                | Engine No.    |                                                                    |
| Price               |                     |               |                                                                    |
| Country             | MIDDLE EAST         | Yard Location | Hitachi Construction Machinery<br>Middle East (Jebel Ali Free Zone |
| Dealer              | HMEC                | Dealer        |                                                                    |