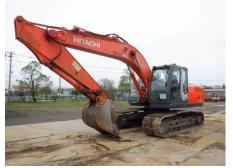

## 2012 Hitachi ZX200-3 Hydraulic Excavator

| Inspection date     | 2023/12/21          | Model         | ZX200-3                                                            |
|---------------------|---------------------|---------------|--------------------------------------------------------------------|
| Product category    | Hydraulic Excavator | Manufacturer  | Hitachi                                                            |
| Serial No.          | 220810              | Working hours | 10306 hours                                                        |
| Year of manufacture | 2012                | Engine No.    |                                                                    |
| Price               |                     |               |                                                                    |
| Country             | MIDDLE EAST         | Yard Location | Hitachi Construction Machinery<br>Middle East (Jebel Ali Free Zone |
| Dealer              | HMEC                | Dealer        |                                                                    |