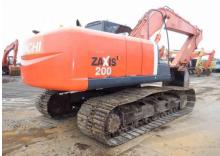

## 2012 Hitachi ZX200-3 Hydraulic Excavator

| Inspection date     | 2023/12/21          | Model         | ZX200-3                                                            |
|---------------------|---------------------|---------------|--------------------------------------------------------------------|
| Product category    | Hydraulic Excavator | Manufacturer  | Hitachi                                                            |
| Serial No.          | 220810              | Working hours | 10306 hours                                                        |
| Year of manufacture | 2012                | Engine No.    |                                                                    |
| Price               |                     |               |                                                                    |
| Country             | MIDDLE EAST         | Yard Location | Hitachi Construction Machinery<br>Middle East (Jebel Ali Free Zone |
| Dealer              | HMEC                | Dealer        |                                                                    |