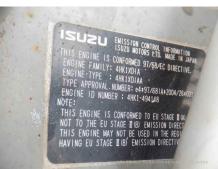

## 2012 Hitachi ZX200-3 Hydraulic Excavator

| Inspection date     | 2023/12/21          | Model         | ZX200-3                                                            |
|---------------------|---------------------|---------------|--------------------------------------------------------------------|
| Product category    | Hydraulic Excavator | Manufacturer  | Hitachi                                                            |
| Serial No.          | 220810              | Working hours | 10306 hours                                                        |
| Year of manufacture | 2012                | Engine No.    |                                                                    |
| Price               |                     |               |                                                                    |
| Country             | MIDDLE EAST         | Yard Location | Hitachi Construction Machinery<br>Middle East (Jebel Ali Free Zone |
| Dealer              | HMEC                | Dealer        |                                                                    |