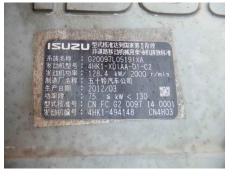

## 2012 Hitachi ZX200-3 Hydraulic Excavator

| Inspection date     | 2023/12/21          | Model         | ZX200-3                                                            |
|---------------------|---------------------|---------------|--------------------------------------------------------------------|
| Product category    | Hydraulic Excavator | Manufacturer  | Hitachi                                                            |
| Serial No.          | 220810              | Working hours | 10306 hours                                                        |
| Year of manufacture | 2012                | Engine No.    |                                                                    |
| Price               |                     |               |                                                                    |
| Country             | MIDDLE EAST         | Yard Location | Hitachi Construction Machinery<br>Middle East (Jebel Ali Free Zone |
| Dealer              | HMEC                | Dealer        |                                                                    |