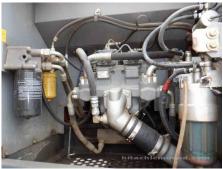

## 2012 Hitachi ZX200-3 Hydraulic Excavator

| Inspection date     | 2023/12/21          | Model         | ZX200-3                                                            |
|---------------------|---------------------|---------------|--------------------------------------------------------------------|
| Product category    | Hydraulic Excavator | Manufacturer  | Hitachi                                                            |
| Serial No.          | 220810              | Working hours | 10306 hours                                                        |
| Year of manufacture | 2012                | Engine No.    |                                                                    |
| Price               |                     |               |                                                                    |
| Country             | MIDDLE EAST         | Yard Location | Hitachi Construction Machinery<br>Middle East (Jebel Ali Free Zone |
| Dealer              | HMEC                | Dealer        |                                                                    |