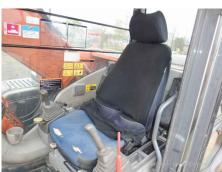

## 2012 Hitachi ZX200-3 Hydraulic Excavator

| Inspection date     | 2023/12/21          | Model         | ZX200-3                                                            |
|---------------------|---------------------|---------------|--------------------------------------------------------------------|
| Product category    | Hydraulic Excavator | Manufacturer  | Hitachi                                                            |
| Serial No.          | 220810              | Working hours | 10306 hours                                                        |
| Year of manufacture | 2012                | Engine No.    |                                                                    |
| Price               |                     |               |                                                                    |
| Country             | MIDDLE EAST         | Yard Location | Hitachi Construction Machinery<br>Middle East (Jebel Ali Free Zone |
| Dealer              | HMEC                | Dealer        |                                                                    |