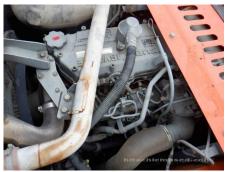

## 2012 Hitachi ZX200-3 Hydraulic Excavator

| Inspection date     | 2023/12/21          | Model         | ZX200-3                                                            |
|---------------------|---------------------|---------------|--------------------------------------------------------------------|
| Product category    | Hydraulic Excavator | Manufacturer  | Hitachi                                                            |
| Serial No.          | 220810              | Working hours | 10306 hours                                                        |
| Year of manufacture | 2012                | Engine No.    |                                                                    |
| Price               |                     |               |                                                                    |
| Country             | MIDDLE EAST         | Yard Location | Hitachi Construction Machinery<br>Middle East (Jebel Ali Free Zone |
| Dealer              | HMEC                | Dealer        |                                                                    |