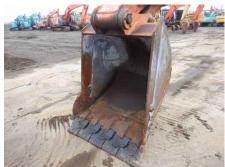

| Hitachi                                                            |
| Serial No.          | 220810              | Working hours | 10306 hours                                                        |
| Year of manufacture | 2012                | Engine No.    |                                                                    |
| Price               |                     |               |                                                                    |
| Country             | MIDDLE EAST         | Yard Location | Hitachi Construction Machinery<br>Middle East (Jebel Ali Free Zone |
| Dealer              | HMEC                | Dealer        |                                                                    |

Special Notes BK,800G,CAB,A/C,HRV,M/L