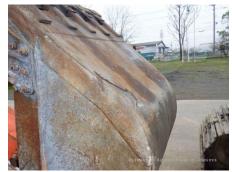

| Hitachi                                                            |
| Serial No.          | 220810              | Working hours | 10306 hours                                                        |
| Year of manufacture | 2012                | Engine No.    |                                                                    |
| Price               |                     |               |                                                                    |
| Country             | MIDDLE EAST         | Yard Location | Hitachi Construction Machinery<br>Middle East (Jebel Ali Free Zone |
| Dealer              | HMEC                | Dealer        |                                                                    |

Special Notes BK,800G,CAB,A/C,HRV,M/L