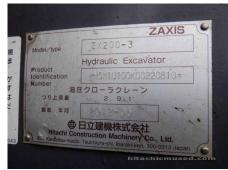

## 2012 Hitachi ZX200-3 Hydraulic Excavator

| Inspection date     | 2023/12/21          | Model         | ZX200-3                                                            |
|---------------------|---------------------|---------------|--------------------------------------------------------------------|
| Product category    | Hydraulic Excavator | Manufacturer  | Hitachi                                                            |
| Serial No.          | 220810              | Working hours | 10306 hours                                                        |
| Year of manufacture | 2012                | Engine No.    |                                                                    |
| Price               |                     |               |                                                                    |
| Country             | MIDDLE EAST         | Yard Location | Hitachi Construction Machinery<br>Middle East (Jebel Ali Free Zone |
| Dealer              | HMEC                | Dealer        |                                                                    |