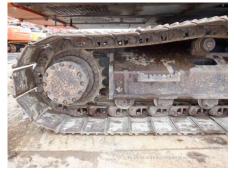

## 2012 Hitachi ZX200-3 Hydraulic Excavator

| Inspection date     | 2023/12/21          | Model         | ZX200-3                                                            |
|---------------------|---------------------|---------------|--------------------------------------------------------------------|
| Product category    | Hydraulic Excavator | Manufacturer  | Hitachi                                                            |
| Serial No.          | 220810              | Working hours | 10306 hours                                                        |
| Year of manufacture | 2012                | Engine No.    |                                                                    |
| Price               |                     |               |                                                                    |
| Country             | MIDDLE EAST         | Yard Location | Hitachi Construction Machinery<br>Middle East (Jebel Ali Free Zone |
| Dealer              | HMEC                | Dealer        |                                                                    |