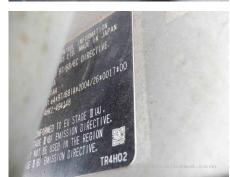

## 2012 Hitachi ZX200-3 Hydraulic Excavator

| Inspection date     | 2023/12/21          | Model         | ZX200-3                                                            |
|---------------------|---------------------|---------------|--------------------------------------------------------------------|
| Product category    | Hydraulic Excavator | Manufacturer  | Hitachi                                                            |
| Serial No.          | 220810              | Working hours | 10306 hours                                                        |
| Year of manufacture | 2012                | Engine No.    |                                                                    |
| Price               |                     |               |                                                                    |
| Country             | MIDDLE EAST         | Yard Location | Hitachi Construction Machinery<br>Middle East (Jebel Ali Free Zone |
| Dealer              | HMEC                | Dealer        |                                                                    |