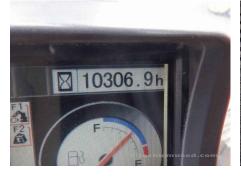

## 2012 Hitachi ZX200-3 Hydraulic Excavator

| Inspection date     | 2023/12/21          | Model         | ZX200-3                                                            |
|---------------------|---------------------|---------------|--------------------------------------------------------------------|
| Product category    | Hydraulic Excavator | Manufacturer  | Hitachi                                                            |
| Serial No.          | 220810              | Working hours | 10306 hours                                                        |
| Year of manufacture | 2012                | Engine No.    |                                                                    |
| Price               |                     |               |                                                                    |
| Country             | MIDDLE EAST         | Yard Location | Hitachi Construction Machinery<br>Middle East (Jebel Ali Free Zone |
| Dealer              | HMEC                | Dealer        |                                                                    |