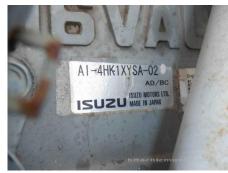

## 2012 Hitachi ZX200-3 Hydraulic Excavator

| Inspection date     | 2023/12/21          | Model         | ZX200-3                                                            |
|---------------------|---------------------|---------------|--------------------------------------------------------------------|
| Product category    | Hydraulic Excavator | Manufacturer  | Hitachi                                                            |
| Serial No.          | 220810              | Working hours | 10306 hours                                                        |
| Year of manufacture | 2012                | Engine No.    |                                                                    |
| Price               |                     |               |                                                                    |
| Country             | MIDDLE EAST         | Yard Location | Hitachi Construction Machinery<br>Middle East (Jebel Ali Free Zone |
| Dealer              | HMEC                | Dealer        |                                                                    |