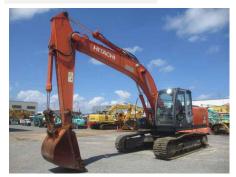

## 2010 Hitachi ZX200-3 Hydraulic Excavator

| Basic information   |                     |               |                                                                     |
|---------------------|---------------------|---------------|---------------------------------------------------------------------|
| Inspection date     | 2022/11/10          | Model         | ZX200-3                                                             |
| Product category    | Hydraulic Excavator | Manufacturer  | Hitachi                                                             |
| Serial No.          | HCM1U100H00213557   | Working hours | 8263 hours                                                          |
| Year of manufacture | 2010                | Engine No.    |                                                                     |
| Price               |                     |               |                                                                     |
| Country             | MIDDLE EAST         | Yard Location | Hitachi Construction Machinery<br>Middle East (Jebel Ali Free Zone) |
| Dealer              | HMEC.               | Dealer        |                                                                     |