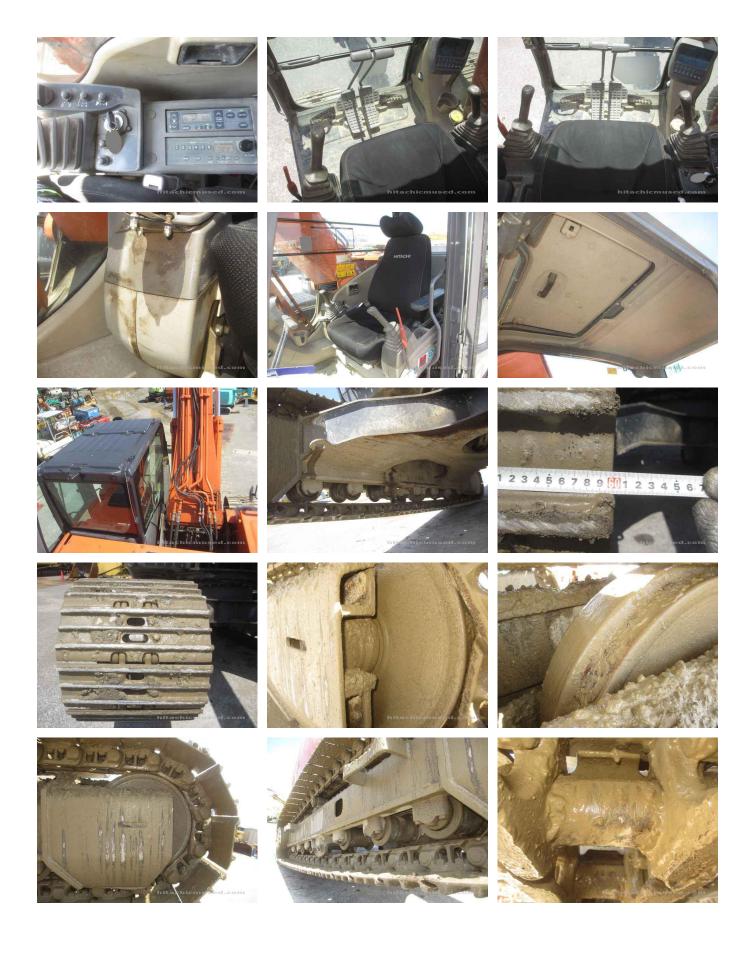

## 2010 Hitachi ZX200-3 Hydraulic Excavator

| Basic information   |                     |               |                                                                     |
|---------------------|---------------------|---------------|---------------------------------------------------------------------|
| Inspection date     | 2022/11/10          | Model         | ZX200-3                                                             |
| Product category    | Hydraulic Excavator | Manufacturer  | Hitachi                                                             |
| Serial No.          | HCM1U100H00213557   | Working hours | 8263 hours                                                          |
| Year of manufacture | 2010                | Engine No.    |                                                                     |
| Price               |                     |               |                                                                     |
| Country             | MIDDLE EAST         | Yard Location | Hitachi Construction Machinery<br>Middle East (Jebel Ali Free Zone) |
| Dealer              | HMEC.               | Dealer        |                                                                     |