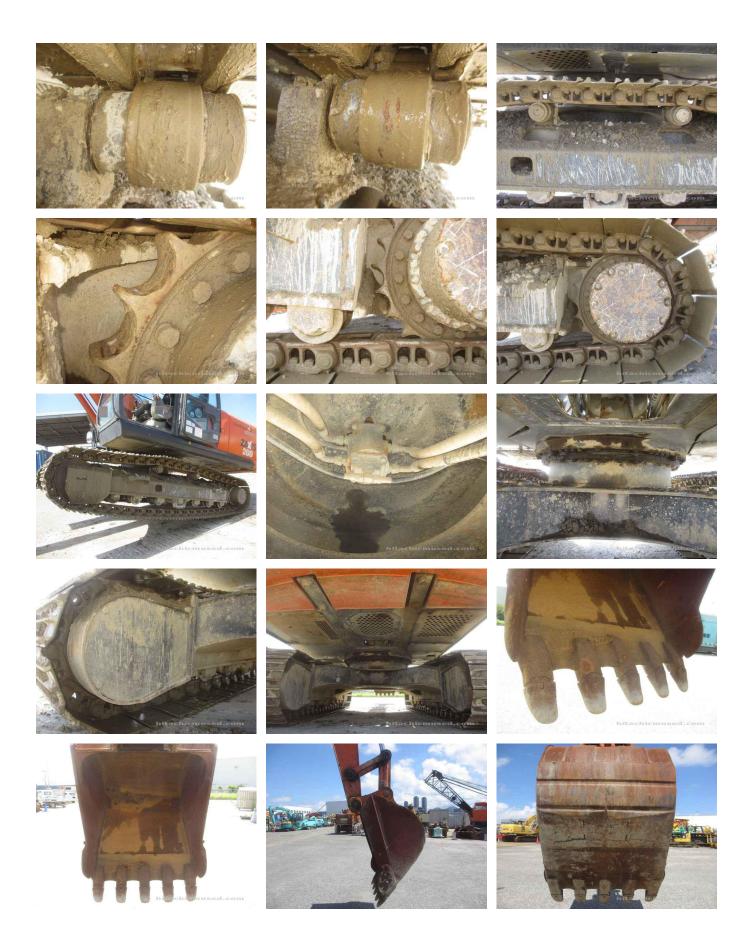

## 2010 Hitachi ZX200-3 Hydraulic Excavator

| Basic information   |                     |               |                                                                     |
|---------------------|---------------------|---------------|---------------------------------------------------------------------|
| Inspection date     | 2022/11/10          | Model         | ZX200-3                                                             |
| Product category    | Hydraulic Excavator | Manufacturer  | Hitachi                                                             |
| Serial No.          | HCM1U100H00213557   | Working hours | 8263 hours                                                          |
| Year of manufacture | 2010                | Engine No.    |                                                                     |
| Price               |                     |               |                                                                     |
| Country             | MIDDLE EAST         | Yard Location | Hitachi Construction Machinery<br>Middle East (Jebel Ali Free Zone) |
| Dealer              | HMEC.               | Dealer        |                                                                     |