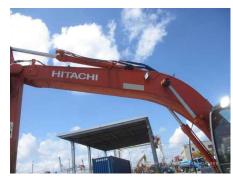

## 2010 Hitachi ZX200-3 Hydraulic Excavator

| Basic information   |                     |               |                                                                     |
|---------------------|---------------------|---------------|---------------------------------------------------------------------|
| Inspection date     | 2022/11/10          | Model         | ZX200-3                                                             |
| Product category    | Hydraulic Excavator | Manufacturer  | Hitachi                                                             |
| Serial No.          | HCM1U100H00213557   | Working hours | 8263 hours                                                          |
| Year of manufacture | 2010                | Engine No.    |                                                                     |
| Price               |                     |               |                                                                     |
| Country             | MIDDLE EAST         | Yard Location | Hitachi Construction Machinery<br>Middle East (Jebel Ali Free Zone) |
| Dealer              | HMEC.               | Dealer        |                                                                     |