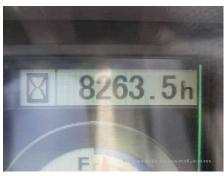

## 2010 Hitachi ZX200-3 Hydraulic Excavator

| Basic information   |                     |               |                                                                     |
|---------------------|---------------------|---------------|---------------------------------------------------------------------|
| Inspection date     | 2022/11/10          | Model         | ZX200-3                                                             |
| Product category    | Hydraulic Excavator | Manufacturer  | Hitachi                                                             |
| Serial No.          | HCM1U100H00213557   | Working hours | 8263 hours                                                          |
| Year of manufacture | 2010                | Engine No.    |                                                                     |
| Price               |                     |               |                                                                     |
| Country             | MIDDLE EAST         | Yard Location | Hitachi Construction Machinery<br>Middle East (Jebel Ali Free Zone) |
| Dealer              | HMEC.               | Dealer        |                                                                     |