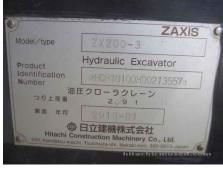

## 2010 Hitachi ZX200-3 Hydraulic Excavator

| Basic information   |                     |               |                                                                     |
|---------------------|---------------------|---------------|---------------------------------------------------------------------|
| Inspection date     | 2022/11/10          | Model         | ZX200-3                                                             |
| Product category    | Hydraulic Excavator | Manufacturer  | Hitachi                                                             |
| Serial No.          | HCM1U100H00213557   | Working hours | 8263 hours                                                          |
| Year of manufacture | 2010                | Engine No.    |                                                                     |
| Price               |                     |               |                                                                     |
| Country             | MIDDLE EAST         | Yard Location | Hitachi Construction Machinery<br>Middle East (Jebel Ali Free Zone) |
| Dealer              | HMEC.               | Dealer        |                                                                     |