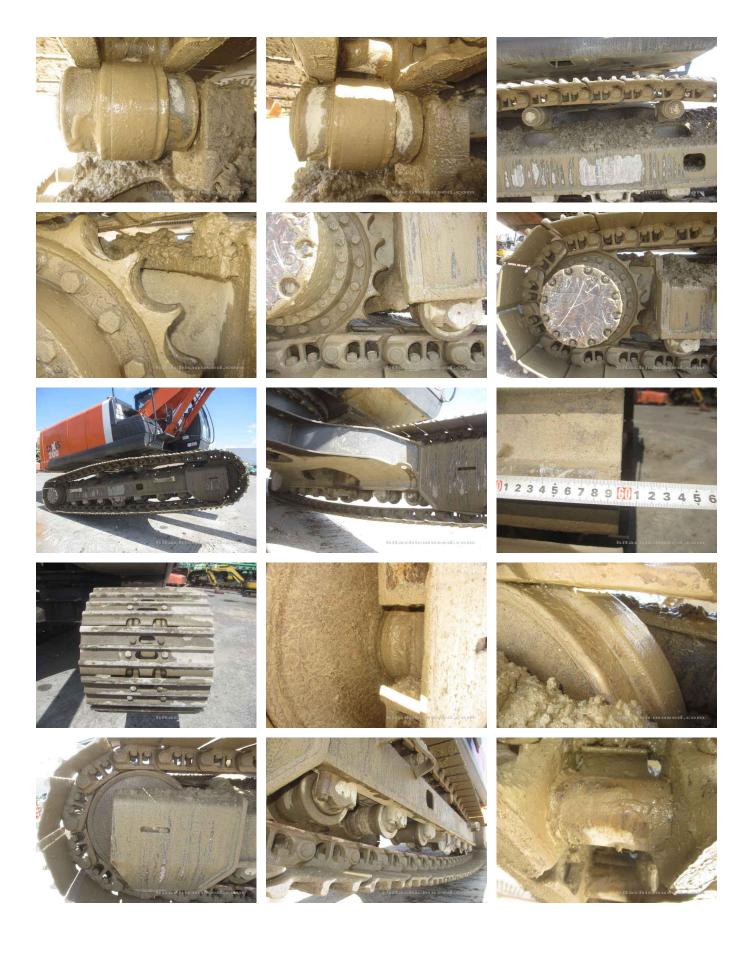

## 2010 Hitachi ZX200-3 Hydraulic Excavator

| Basic information   |                     |               |                                                                     |
|---------------------|---------------------|---------------|---------------------------------------------------------------------|
| Inspection date     | 2022/11/10          | Model         | ZX200-3                                                             |
| Product category    | Hydraulic Excavator | Manufacturer  | Hitachi                                                             |
| Serial No.          | HCM1U100H00213557   | Working hours | 8263 hours                                                          |
| Year of manufacture | 2010                | Engine No.    |                                                                     |
| Price               |                     |               |                                                                     |
| Country             | MIDDLE EAST         | Yard Location | Hitachi Construction Machinery<br>Middle East (Jebel Ali Free Zone) |
| Dealer              | HMEC.               | Dealer        |                                                                     |