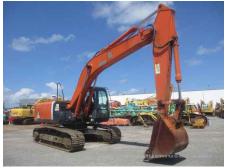

## 2010 Hitachi ZX200-3 Hydraulic Excavator

| Basic information   |                     |               |                                                                     |
|---------------------|---------------------|---------------|---------------------------------------------------------------------|
| Inspection date     | 2022/11/10          | Model         | ZX200-3                                                             |
| Product category    | Hydraulic Excavator | Manufacturer  | Hitachi                                                             |
| Serial No.          | HCM1U100H00213557   | Working hours | 8263 hours                                                          |
| Year of manufacture | 2010                | Engine No.    |                                                                     |
| Price               |                     |               |                                                                     |
| Country             | MIDDLE EAST         | Yard Location | Hitachi Construction Machinery<br>Middle East (Jebel Ali Free Zone) |
| Dealer              | HMEC.               | Dealer        |                                                                     |