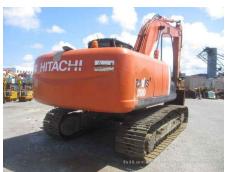

## 2010 Hitachi ZX200-3 Hydraulic Excavator

| Basic information   |                     |               |                                                                     |
|---------------------|---------------------|---------------|---------------------------------------------------------------------|
| Inspection date     | 2022/11/10          | Model         | ZX200-3                                                             |
| Product category    | Hydraulic Excavator | Manufacturer  | Hitachi                                                             |
| Serial No.          | HCM1U100H00213557   | Working hours | 8263 hours                                                          |
| Year of manufacture | 2010                | Engine No.    |                                                                     |
| Price               |                     |               |                                                                     |
| Country             | MIDDLE EAST         | Yard Location | Hitachi Construction Machinery<br>Middle East (Jebel Ali Free Zone) |
| Dealer              | HMEC.               | Dealer        |                                                                     |