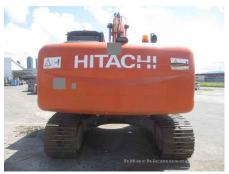

## 2010 Hitachi ZX200-3 Hydraulic Excavator

| Basic information   |                     |               |                                                                     |
|---------------------|---------------------|---------------|---------------------------------------------------------------------|
| Inspection date     | 2022/11/10          | Model         | ZX200-3                                                             |
| Product category    | Hydraulic Excavator | Manufacturer  | Hitachi                                                             |
| Serial No.          | HCM1U100H00213557   | Working hours | 8263 hours                                                          |
| Year of manufacture | 2010                | Engine No.    |                                                                     |
| Price               |                     |               |                                                                     |
| Country             | MIDDLE EAST         | Yard Location | Hitachi Construction Machinery<br>Middle East (Jebel Ali Free Zone) |
| Dealer              | HMEC.               | Dealer        |                                                                     |