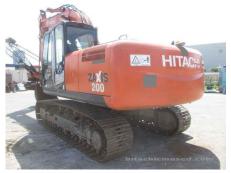

## 2010 Hitachi ZX200-3 Hydraulic Excavator

| Basic information   |                     |               |                                                                     |
|---------------------|---------------------|---------------|---------------------------------------------------------------------|
| Inspection date     | 2022/11/10          | Model         | ZX200-3                                                             |
| Product category    | Hydraulic Excavator | Manufacturer  | Hitachi                                                             |
| Serial No.          | HCM1U100H00213557   | Working hours | 8263 hours                                                          |
| Year of manufacture | 2010                | Engine No.    |                                                                     |
| Price               |                     |               |                                                                     |
| Country             | MIDDLE EAST         | Yard Location | Hitachi Construction Machinery<br>Middle East (Jebel Ali Free Zone) |
| Dealer              | HMEC.               | Dealer        |                                                                     |