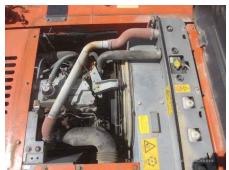

## 2010 Hitachi ZX200-3 Hydraulic Excavator

| Basic information   |                     |               |                                                                     |
|---------------------|---------------------|---------------|---------------------------------------------------------------------|
| Inspection date     | 2022/11/10          | Model         | ZX200-3                                                             |
| Product category    | Hydraulic Excavator | Manufacturer  | Hitachi                                                             |
| Serial No.          | HCM1U100H00213557   | Working hours | 8263 hours                                                          |
| Year of manufacture | 2010                | Engine No.    |                                                                     |
| Price               |                     |               |                                                                     |
| Country             | MIDDLE EAST         | Yard Location | Hitachi Construction Machinery<br>Middle East (Jebel Ali Free Zone) |
| Dealer              | HMEC.               | Dealer        |                                                                     |