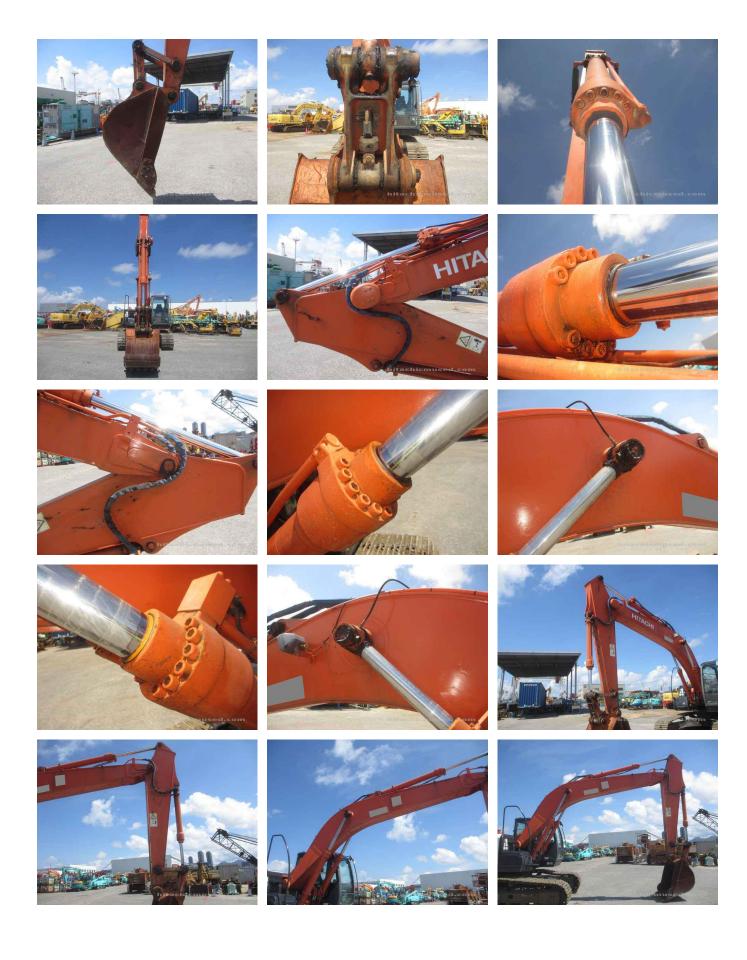

## 2010 Hitachi ZX200-3 Hydraulic Excavator

| Basic information   |                     |               |                                                                     |
|---------------------|---------------------|---------------|---------------------------------------------------------------------|
| Inspection date     | 2022/11/10          | Model         | ZX200-3                                                             |
| Product category    | Hydraulic Excavator | Manufacturer  | Hitachi                                                             |
| Serial No.          | HCM1U100H00213557   | Working hours | 8263 hours                                                          |
| Year of manufacture | 2010                | Engine No.    |                                                                     |
| Price               |                     |               |                                                                     |
| Country             | MIDDLE EAST         | Yard Location | Hitachi Construction Machinery<br>Middle East (Jebel Ali Free Zone) |
| Dealer              | HMEC.               | Dealer        |                                                                     |