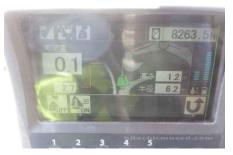

## 2010 Hitachi ZX200-3 Hydraulic Excavator

| Basic information   |                     |               |                                                                     |
|---------------------|---------------------|---------------|---------------------------------------------------------------------|
| Inspection date     | 2022/11/10          | Model         | ZX200-3                                                             |
| Product category    | Hydraulic Excavator | Manufacturer  | Hitachi                                                             |
| Serial No.          | HCM1U100H00213557   | Working hours | 8263 hours                                                          |
| Year of manufacture | 2010                | Engine No.    |                                                                     |
| Price               |                     |               |                                                                     |
| Country             | MIDDLE EAST         | Yard Location | Hitachi Construction Machinery<br>Middle East (Jebel Ali Free Zone) |
| Dealer              | HMEC.               | Dealer        |                                                                     |