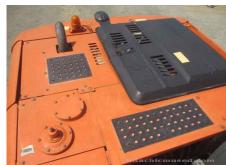

## 2010 Hitachi ZX200-3 Hydraulic Excavator

| Basic information   |                     |               |                                                                     |
|---------------------|---------------------|---------------|---------------------------------------------------------------------|
| Inspection date     | 2022/11/10          | Model         | ZX200-3                                                             |
| Product category    | Hydraulic Excavator | Manufacturer  | Hitachi                                                             |
| Serial No.          | HCM1U100H00213557   | Working hours | 8263 hours                                                          |
| Year of manufacture | 2010                | Engine No.    |                                                                     |
| Price               |                     |               |                                                                     |
| Country             | MIDDLE EAST         | Yard Location | Hitachi Construction Machinery<br>Middle East (Jebel Ali Free Zone) |
| Dealer              | HMEC.               | Dealer        |                                                                     |