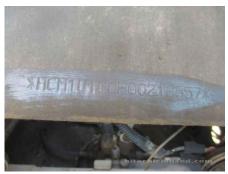

## 2010 Hitachi ZX200-3 Hydraulic Excavator

| Basic information   |                     |               |                                                                     |
|---------------------|---------------------|---------------|---------------------------------------------------------------------|
| Inspection date     | 2022/11/10          | Model         | ZX200-3                                                             |
| Product category    | Hydraulic Excavator | Manufacturer  | Hitachi                                                             |
| Serial No.          | HCM1U100H00213557   | Working hours | 8263 hours                                                          |
| Year of manufacture | 2010                | Engine No.    |                                                                     |
| Price               |                     |               |                                                                     |
| Country             | MIDDLE EAST         | Yard Location | Hitachi Construction Machinery<br>Middle East (Jebel Ali Free Zone) |
| Dealer              | HMEC.               | Dealer        |                                                                     |