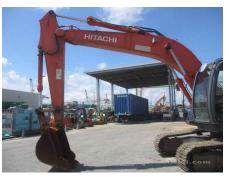

## 2010 Hitachi ZX200-3 Hydraulic Excavator

| Basic information   |                     |               |                                                                     |
|---------------------|---------------------|---------------|---------------------------------------------------------------------|
| Inspection date     | 2022/11/10          | Model         | ZX200-3                                                             |
| Product category    | Hydraulic Excavator | Manufacturer  | Hitachi                                                             |
| Serial No.          | HCM1U100H00213557   | Working hours | 8263 hours                                                          |
| Year of manufacture | 2010                | Engine No.    |                                                                     |
| Price               |                     |               |                                                                     |
| Country             | MIDDLE EAST         | Yard Location | Hitachi Construction Machinery<br>Middle East (Jebel Ali Free Zone) |
| Dealer              | HMEC.               | Dealer        |                                                                     |