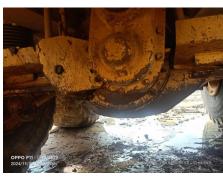

## 2023 B45E Dump Truck

| Basic information               |                           |                                  |                                      |
|---------------------------------|---------------------------|----------------------------------|--------------------------------------|
| Inspection date                 | 2024/12/09                | Model                            | B45E                                 |
| Product category                | Dump Truck                | Manufacturer                     | Others                               |
| Serial No.                      | AEBA845EV03408974         | Working hours                    | 3126 hours                           |
| Year of manufacture             | 2023                      | Engine No.                       |                                      |
| Price                           |                           |                                  |                                      |
| Country                         | Indonesia                 | Yard Location                    | Samarinda                            |
| Dealer                          | PT Hexindo Adiperkasa Tbk | Dealer                           |                                      |
| Detail Information              |                           |                                  |                                      |
| Job Status                      | Mining                    | Power Transmission System        | Torque Converter                     |
| Vehicle Inspection              | Documents available       | Other                            | EPA, Air Conditioner, Cooler, Heater |
| Documents                       | Available                 | License Number Plate             | Exist                                |
| Bottom plate                    | Normal                    | Recommended                      |                                      |
| Premium Used                    | Premium Used              |                                  |                                      |
| Appearance                      |                           |                                  |                                      |
| Main Frame                      | Good Condition            | Cover                            | Good Condition                       |
| Cabin / Driving seat            | Good Condition            | Door                             | Good Condition                       |
| Interior                        |                           |                                  |                                      |
| Cabin Interior                  | Good Condition            | Seat                             | Good Condition                       |
| Console                         | Good Condition            | Air Conditioner                  | Good Condition                       |
| Oil / Water / Air Leakag        | e                         |                                  |                                      |
| Engine shaft seal               | No                        | Tappet cover                     | No                                   |
| Oil pan                         | No                        | Head gasket                      | No                                   |
| Oil Leak: Oil Cooler            | No                        | Leak: Radiator                   | No                                   |
| Leak: Cooling Pipes             | No                        | Oil Leak: Fuel System            | No                                   |
| Compressor                      | Normal                    | Oil Leak: Control Valve          | No                                   |
| Oil Leak: Pilot Pipes           | No                        | Oil Leak: Pilot Valve            | No                                   |
| Oil Leak: Low Pressure<br>Pipes | No                        | Oil Leak: High Pressure<br>Pipes | No                                   |
| Pump Device                     | No                        | Transmission / Torque Converter  | No                                   |
| Dump cylinder (Right)           | No                        | Dump cylinder (Left)             | No                                   |
| Ram cylinder                    | No                        | Oil Leak: Engine                 | No                                   |
| Operation                       |                           |                                  |                                      |
| Engine                          | Normal                    | Exhaust Gas Color                | Normal                               |
| Traveling                       | Normal                    | Transmission / Torque Converter  | Normal                               |
| Steering                        | Normal                    | Gearshift                        | Normal                               |
| Break                           | Normal                    | Side Break                       | Normal                               |
| Dumping                         | Normal                    | Crane                            | Normal                               |
| Other working device            | Normal                    |                                  |                                      |
| Vessel                          |                           |                                  |                                      |
| Vessel                          | Normal                    |                                  |                                      |
| Overall Rating                  |                           |                                  |                                      |
| Appearance Evaluation           | Excellent                 | Rust / Corrosion                 | No                                   |
| Overall Rating                  | Good                      |                                  |                                      |