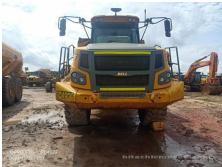

## 2023 B45E Dump Truck

| Basic information               |                           |                                  |                                      |
|---------------------------------|---------------------------|----------------------------------|--------------------------------------|
| Inspection date                 | 2024/12/09                | Model                            | B45E                                 |
| Product category                | Dump Truck                | Manufacturer                     | Others                               |
| Serial No.                      | AEBA845EV03408974         | Working hours                    | 3126 hours                           |
| Year of manufacture             | 2023                      | Engine No.                       |                                      |
| Price                           |                           |                                  |                                      |
| Country                         | Indonesia                 | Yard Location                    | Samarinda                            |
| Dealer                          | PT Hexindo Adiperkasa Tbk | Dealer                           |                                      |
| Detail Information              |                           |                                  |                                      |
| Job Status                      | Mining                    | Power Transmission System        | Torque Converter                     |
| Vehicle Inspection              | Documents available       | Other                            | EPA, Air Conditioner, Cooler, Heater |
| Documents                       | Available                 | License Number Plate             | Exist                                |
| Bottom plate                    | Normal                    | Recommended                      |                                      |
| Premium Used                    | Premium Used              |                                  |                                      |
| Appearance                      |                           |                                  |                                      |
| Main Frame                      | Good Condition            | Cover                            | Good Condition                       |
| Cabin / Driving seat            | Good Condition            | Door                             | Good Condition                       |
| Interior                        |                           |                                  |                                      |
| Cabin Interior                  | Good Condition            | Seat                             | Good Condition                       |
| Console                         | Good Condition            | Air Conditioner                  | Good Condition                       |
| Oil / Water / Air Leakag        | e                         |                                  |                                      |
| Engine shaft seal               | No                        | Tappet cover                     | No                                   |
| Oil pan                         | No                        | Head gasket                      | No                                   |
| Oil Leak: Oil Cooler            | No                        | Leak: Radiator                   | No                                   |
| Leak: Cooling Pipes             | No                        | Oil Leak: Fuel System            | No                                   |
| Compressor                      | Normal                    | Oil Leak: Control Valve          | No                                   |
| Oil Leak: Pilot Pipes           | No                        | Oil Leak: Pilot Valve            | No                                   |
| Oil Leak: Low Pressure<br>Pipes | No                        | Oil Leak: High Pressure<br>Pipes | No                                   |
| Pump Device                     | No                        | Transmission / Torque Converter  | No                                   |
| Dump cylinder (Right)           | No                        | Dump cylinder (Left)             | No                                   |
| Ram cylinder                    | No                        | Oil Leak: Engine                 | No                                   |
| Operation                       |                           |                                  |                                      |
| Engine                          | Normal                    | Exhaust Gas Color                | Normal                               |
| Traveling                       | Normal                    | Transmission / Torque Converter  | Normal                               |
| Steering                        | Normal                    | Gearshift                        | Normal                               |
| Break                           | Normal                    | Side Break                       | Normal                               |
| Dumping                         | Normal                    | Crane                            | Normal                               |
| Other working device            | Normal                    |                                  |                                      |
| Vessel                          |                           |                                  |                                      |
| Vessel                          | Normal                    |                                  |                                      |
| Overall Rating                  |                           |                                  |                                      |
| Appearance Evaluation           | Excellent                 | Rust / Corrosion                 | No                                   |
| Overall Rating                  | Good                      |                                  |                                      |