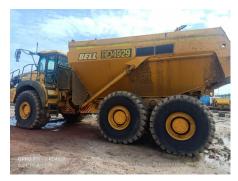

## 2023 B45E Dump Truck

| Basic information               |                           |                                  |                                      |
|---------------------------------|---------------------------|----------------------------------|--------------------------------------|
| Inspection date                 | 2024/12/09                | Model                            | B45E                                 |
| Product category                | Dump Truck                | Manufacturer                     | Others                               |
| Serial No.                      | AEBA845EV03408974         | Working hours                    | 3126 hours                           |
| Year of manufacture             | 2023                      | Engine No.                       |                                      |
| Price                           |                           |                                  |                                      |
| Country                         | Indonesia                 | Yard Location                    | Samarinda                            |
| Dealer                          | PT Hexindo Adiperkasa Tbk | Dealer                           |                                      |
| Detail Information              |                           |                                  |                                      |
| Job Status                      | Mining                    | Power Transmission System        | Torque Converter                     |
| Vehicle Inspection              | Documents available       | Other                            | EPA, Air Conditioner, Cooler, Heater |
| Documents                       | Available                 | License Number Plate             | Exist                                |
| Bottom plate                    | Normal                    | Recommended                      |                                      |
| Premium Used                    | Premium Used              |                                  |                                      |
| Appearance                      |                           |                                  |                                      |
| Main Frame                      | Good Condition            | Cover                            | Good Condition                       |
| Cabin / Driving seat            | Good Condition            | Door                             | Good Condition                       |
| Interior                        |                           |                                  |                                      |
| Cabin Interior                  | Good Condition            | Seat                             | Good Condition                       |
| Console                         | Good Condition            | Air Conditioner                  | Good Condition                       |
| Oil / Water / Air Leakag        | e                         |                                  |                                      |
| Engine shaft seal               | No                        | Tappet cover                     | No                                   |
| Oil pan                         | No                        | Head gasket                      | No                                   |
| Oil Leak: Oil Cooler            | No                        | Leak: Radiator                   | No                                   |
| Leak: Cooling Pipes             | No                        | Oil Leak: Fuel System            | No                                   |
| Compressor                      | Normal                    | Oil Leak: Control Valve          | No                                   |
| Oil Leak: Pilot Pipes           | No                        | Oil Leak: Pilot Valve            | No                                   |
| Oil Leak: Low Pressure<br>Pipes | No                        | Oil Leak: High Pressure<br>Pipes | No                                   |
| Pump Device                     | No                        | Transmission / Torque Converter  | No                                   |
| Dump cylinder (Right)           | No                        | Dump cylinder (Left)             | No                                   |
| Ram cylinder                    | No                        | Oil Leak: Engine                 | No                                   |
| Operation                       |                           |                                  |                                      |
| Engine                          | Normal                    | Exhaust Gas Color                | Normal                               |
| Traveling                       | Normal                    | Transmission / Torque Converter  | Normal                               |
| Steering                        | Normal                    | Gearshift                        | Normal                               |
| Break                           | Normal                    | Side Break                       | Normal                               |
| Dumping                         | Normal                    | Crane                            | Normal                               |
| Other working device            | Normal                    |                                  |                                      |
| Vessel                          |                           |                                  |                                      |
| Vessel                          | Normal                    |                                  |                                      |
| Overall Rating                  |                           |                                  |                                      |
| Appearance Evaluation           | Excellent                 | Rust / Corrosion                 | No                                   |
| Overall Rating                  | Good                      |                                  |                                      |