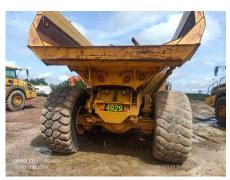

## 2023 B45E Dump Truck

| Basic information               |                           |                                  |                                      |
|---------------------------------|---------------------------|----------------------------------|--------------------------------------|
| Inspection date                 | 2024/12/09                | Model                            | B45E                                 |
| Product category                | Dump Truck                | Manufacturer                     | Others                               |
| Serial No.                      | AEBA845EV03408974         | Working hours                    | 3126 hours                           |
| Year of manufacture             | 2023                      | Engine No.                       |                                      |
| Price                           |                           |                                  |                                      |
| Country                         | Indonesia                 | Yard Location                    | Samarinda                            |
| Dealer                          | PT Hexindo Adiperkasa Tbk | Dealer                           |                                      |
| Detail Information              |                           |                                  |                                      |
| Job Status                      | Mining                    | Power Transmission System        | Torque Converter                     |
| Vehicle Inspection              | Documents available       | Other                            | EPA, Air Conditioner, Cooler, Heater |
| Documents                       | Available                 | License Number Plate             | Exist                                |
| Bottom plate                    | Normal                    | Recommended                      |                                      |
| Premium Used                    | Premium Used              |                                  |                                      |
| Appearance                      |                           |                                  |                                      |
| Main Frame                      | Good Condition            | Cover                            | Good Condition                       |
| Cabin / Driving seat            | Good Condition            | Door                             | Good Condition                       |
| Interior                        |                           |                                  |                                      |
| Cabin Interior                  | Good Condition            | Seat                             | Good Condition                       |
| Console                         | Good Condition            | Air Conditioner                  | Good Condition                       |
| Oil / Water / Air Leakag        | e                         |                                  |                                      |
| Engine shaft seal               | No                        | Tappet cover                     | No                                   |
| Oil pan                         | No                        | Head gasket                      | No                                   |
| Oil Leak: Oil Cooler            | No                        | Leak: Radiator                   | No                                   |
| Leak: Cooling Pipes             | No                        | Oil Leak: Fuel System            | No                                   |
| Compressor                      | Normal                    | Oil Leak: Control Valve          | No                                   |
| Oil Leak: Pilot Pipes           | No                        | Oil Leak: Pilot Valve            | No                                   |
| Oil Leak: Low Pressure<br>Pipes | No                        | Oil Leak: High Pressure<br>Pipes | No                                   |
| Pump Device                     | No                        | Transmission / Torque Converter  | No                                   |
| Dump cylinder (Right)           | No                        | Dump cylinder (Left)             | No                                   |
| Ram cylinder                    | No                        | Oil Leak: Engine                 | No                                   |
| Operation                       |                           |                                  |                                      |
| Engine                          | Normal                    | Exhaust Gas Color                | Normal                               |
| Traveling                       | Normal                    | Transmission / Torque Converter  | Normal                               |
| Steering                        | Normal                    | Gearshift                        | Normal                               |
| Break                           | Normal                    | Side Break                       | Normal                               |
| Dumping                         | Normal                    | Crane                            | Normal                               |
| Other working device            | Normal                    |                                  |                                      |
| Vessel                          |                           |                                  |                                      |
| Vessel                          | Normal                    |                                  |                                      |
| Overall Rating                  |                           |                                  |                                      |
| Appearance Evaluation           | Excellent                 | Rust / Corrosion                 | No                                   |
| Overall Rating                  | Good                      |                                  |                                      |