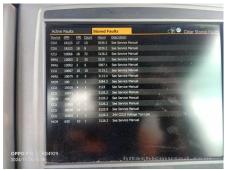

## 2023 B45E Dump Truck

| Basic information               |                           |                                  |                                      |
|---------------------------------|---------------------------|----------------------------------|--------------------------------------|
| Inspection date                 | 2024/12/09                | Model                            | B45E                                 |
| Product category                | Dump Truck                | Manufacturer                     | Others                               |
| Serial No.                      | AEBA845EV03408974         | Working hours                    | 3126 hours                           |
| Year of manufacture             | 2023                      | Engine No.                       |                                      |
| Price                           |                           |                                  |                                      |
| Country                         | Indonesia                 | Yard Location                    | Samarinda                            |
| Dealer                          | PT Hexindo Adiperkasa Tbk | Dealer                           |                                      |
| Detail Information              |                           |                                  |                                      |
| Job Status                      | Mining                    | Power Transmission System        | Torque Converter                     |
| Vehicle Inspection              | Documents available       | Other                            | EPA, Air Conditioner, Cooler, Heater |
| Documents                       | Available                 | License Number Plate             | Exist                                |
| Bottom plate                    | Normal                    | Recommended                      |                                      |
| Premium Used                    | Premium Used              |                                  |                                      |
| Appearance                      |                           |                                  |                                      |
| Main Frame                      | Good Condition            | Cover                            | Good Condition                       |
| Cabin / Driving seat            | Good Condition            | Door                             | Good Condition                       |
| Interior                        |                           |                                  |                                      |
| Cabin Interior                  | Good Condition            | Seat                             | Good Condition                       |
| Console                         | Good Condition            | Air Conditioner                  | Good Condition                       |
| Oil / Water / Air Leakag        | e                         |                                  |                                      |
| Engine shaft seal               | No                        | Tappet cover                     | No                                   |
| Oil pan                         | No                        | Head gasket                      | No                                   |
| Oil Leak: Oil Cooler            | No                        | Leak: Radiator                   | No                                   |
| Leak: Cooling Pipes             | No                        | Oil Leak: Fuel System            | No                                   |
| Compressor                      | Normal                    | Oil Leak: Control Valve          | No                                   |
| Oil Leak: Pilot Pipes           | No                        | Oil Leak: Pilot Valve            | No                                   |
| Oil Leak: Low Pressure<br>Pipes | No                        | Oil Leak: High Pressure<br>Pipes | No                                   |
| Pump Device                     | No                        | Transmission / Torque Converter  | No                                   |
| Dump cylinder (Right)           | No                        | Dump cylinder (Left)             | No                                   |
| Ram cylinder                    | No                        | Oil Leak: Engine                 | No                                   |
| Operation                       |                           |                                  |                                      |
| Engine                          | Normal                    | Exhaust Gas Color                | Normal                               |
| Traveling                       | Normal                    | Transmission / Torque Converter  | Normal                               |
| Steering                        | Normal                    | Gearshift                        | Normal                               |
| Break                           | Normal                    | Side Break                       | Normal                               |
| Dumping                         | Normal                    | Crane                            | Normal                               |
| Other working device            | Normal                    |                                  |                                      |
| Vessel                          |                           |                                  |                                      |
| Vessel                          | Normal                    |                                  |                                      |
| Overall Rating                  |                           |                                  |                                      |
| Appearance Evaluation           | Excellent                 | Rust / Corrosion                 | No                                   |
| Overall Rating                  | Good                      |                                  |                                      |