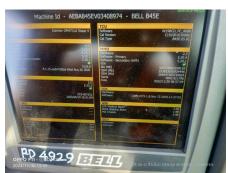

## 2023 B45E Dump Truck

| Basic information               |                           |                                  |                                      |
|---------------------------------|---------------------------|----------------------------------|--------------------------------------|
| Inspection date                 | 2024/12/09                | Model                            | B45E                                 |
| Product category                | Dump Truck                | Manufacturer                     | Others                               |
| Serial No.                      | AEBA845EV03408974         | Working hours                    | 3126 hours                           |
| Year of manufacture             | 2023                      | Engine No.                       |                                      |
| Price                           |                           |                                  |                                      |
| Country                         | Indonesia                 | Yard Location                    | Samarinda                            |
| Dealer                          | PT Hexindo Adiperkasa Tbk | Dealer                           |                                      |
| Detail Information              |                           |                                  |                                      |
| Job Status                      | Mining                    | Power Transmission System        | Torque Converter                     |
| Vehicle Inspection              | Documents available       | Other                            | EPA, Air Conditioner, Cooler, Heater |
| Documents                       | Available                 | License Number Plate             | Exist                                |
| Bottom plate                    | Normal                    | Recommended                      |                                      |
| Premium Used                    | Premium Used              |                                  |                                      |
| Appearance                      |                           |                                  |                                      |
| Main Frame                      | Good Condition            | Cover                            | Good Condition                       |
| Cabin / Driving seat            | Good Condition            | Door                             | Good Condition                       |
| Interior                        |                           |                                  |                                      |
| Cabin Interior                  | Good Condition            | Seat                             | Good Condition                       |
| Console                         | Good Condition            | Air Conditioner                  | Good Condition                       |
| Oil / Water / Air Leakag        | e                         |                                  |                                      |
| Engine shaft seal               | No                        | Tappet cover                     | No                                   |
| Oil pan                         | No                        | Head gasket                      | No                                   |
| Oil Leak: Oil Cooler            | No                        | Leak: Radiator                   | No                                   |
| Leak: Cooling Pipes             | No                        | Oil Leak: Fuel System            | No                                   |
| Compressor                      | Normal                    | Oil Leak: Control Valve          | No                                   |
| Oil Leak: Pilot Pipes           | No                        | Oil Leak: Pilot Valve            | No                                   |
| Oil Leak: Low Pressure<br>Pipes | No                        | Oil Leak: High Pressure<br>Pipes | No                                   |
| Pump Device                     | No                        | Transmission / Torque Converter  | No                                   |
| Dump cylinder (Right)           | No                        | Dump cylinder (Left)             | No                                   |
| Ram cylinder                    | No                        | Oil Leak: Engine                 | No                                   |
| Operation                       |                           |                                  |                                      |
| Engine                          | Normal                    | Exhaust Gas Color                | Normal                               |
| Traveling                       | Normal                    | Transmission / Torque Converter  | Normal                               |
| Steering                        | Normal                    | Gearshift                        | Normal                               |
| Break                           | Normal                    | Side Break                       | Normal                               |
| Dumping                         | Normal                    | Crane                            | Normal                               |
| Other working device            | Normal                    |                                  |                                      |
| Vessel                          |                           |                                  |                                      |
| Vessel                          | Normal                    |                                  |                                      |
| Overall Rating                  |                           |                                  |                                      |
| Appearance Evaluation           | Excellent                 | Rust / Corrosion                 | No                                   |
| Overall Rating                  | Good                      |                                  |                                      |