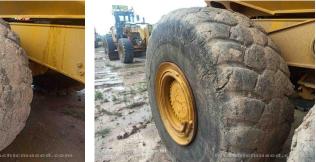

## 2023 B45E Dump Truck

| Basic information               |                           |                                  |                                      |
|---------------------------------|---------------------------|----------------------------------|--------------------------------------|
| Inspection date                 | 2024/12/09                | Model                            | B45E                                 |
| Product category                | Dump Truck                | Manufacturer                     | Others                               |
| Serial No.                      | AEBA845EV03408974         | Working hours                    | 3126 hours                           |
| Year of manufacture             | 2023                      | Engine No.                       |                                      |
| Price                           |                           |                                  |                                      |
| Country                         | Indonesia                 | Yard Location                    | Samarinda                            |
| Dealer                          | PT Hexindo Adiperkasa Tbk | Dealer                           |                                      |
| Detail Information              |                           |                                  |                                      |
| Job Status                      | Mining                    | Power Transmission System        | Torque Converter                     |
| Vehicle Inspection              | Documents available       | Other                            | EPA, Air Conditioner, Cooler, Heater |
| Documents                       | Available                 | License Number Plate             | Exist                                |
| Bottom plate                    | Normal                    | Recommended                      |                                      |
| Premium Used                    | Premium Used              |                                  |                                      |
| Appearance                      |                           |                                  |                                      |
| Main Frame                      | Good Condition            | Cover                            | Good Condition                       |
| Cabin / Driving seat            | Good Condition            | Door                             | Good Condition                       |
| Interior                        |                           |                                  |                                      |
| Cabin Interior                  | Good Condition            | Seat                             | Good Condition                       |
| Console                         | Good Condition            | Air Conditioner                  | Good Condition                       |
| Oil / Water / Air Leakag        | e                         |                                  |                                      |
| Engine shaft seal               | No                        | Tappet cover                     | No                                   |
| Oil pan                         | No                        | Head gasket                      | No                                   |
| Oil Leak: Oil Cooler            | No                        | Leak: Radiator                   | No                                   |
| Leak: Cooling Pipes             | No                        | Oil Leak: Fuel System            | No                                   |
| Compressor                      | Normal                    | Oil Leak: Control Valve          | No                                   |
| Oil Leak: Pilot Pipes           | No                        | Oil Leak: Pilot Valve            | No                                   |
| Oil Leak: Low Pressure<br>Pipes | No                        | Oil Leak: High Pressure<br>Pipes | No                                   |
| Pump Device                     | No                        | Transmission / Torque Converter  | No                                   |
| Dump cylinder (Right)           | No                        | Dump cylinder (Left)             | No                                   |
| Ram cylinder                    | No                        | Oil Leak: Engine                 | No                                   |
| Operation                       |                           |                                  |                                      |
| Engine                          | Normal                    | Exhaust Gas Color                | Normal                               |
| Traveling                       | Normal                    | Transmission / Torque Converter  | Normal                               |
| Steering                        | Normal                    | Gearshift                        | Normal                               |
| Break                           | Normal                    | Side Break                       | Normal                               |
| Dumping                         | Normal                    | Crane                            | Normal                               |
| Other working device            | Normal                    |                                  |                                      |
| Vessel                          |                           |                                  |                                      |
| Vessel                          | Normal                    |                                  |                                      |
| Overall Rating                  |                           |                                  |                                      |
| Appearance Evaluation           | Excellent                 | Rust / Corrosion                 | No                                   |
| Overall Rating                  | Good                      |                                  |                                      |