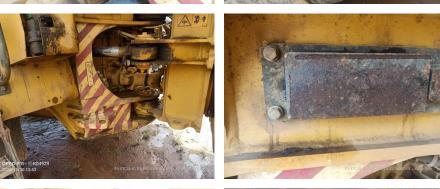

## 2023 B45E Dump Truck

| Basic information               |                           |                                  |                                      |
|---------------------------------|---------------------------|----------------------------------|--------------------------------------|
| Inspection date                 | 2024/12/09                | Model                            | B45E                                 |
| Product category                | Dump Truck                | Manufacturer                     | Others                               |
| Serial No.                      | AEBA845EV03408974         | Working hours                    | 3126 hours                           |
| Year of manufacture             | 2023                      | Engine No.                       |                                      |
| Price                           |                           |                                  |                                      |
| Country                         | Indonesia                 | Yard Location                    | Samarinda                            |
| Dealer                          | PT Hexindo Adiperkasa Tbk | Dealer                           |                                      |
| Detail Information              |                           |                                  |                                      |
| Job Status                      | Mining                    | Power Transmission System        | Torque Converter                     |
| Vehicle Inspection              | Documents available       | Other                            | EPA, Air Conditioner, Cooler, Heater |
| Documents                       | Available                 | License Number Plate             | Exist                                |
| Bottom plate                    | Normal                    | Recommended                      |                                      |
| Premium Used                    | Premium Used              |                                  |                                      |
| Appearance                      |                           |                                  |                                      |
| Main Frame                      | Good Condition            | Cover                            | Good Condition                       |
| Cabin / Driving seat            | Good Condition            | Door                             | Good Condition                       |
| Interior                        |                           |                                  |                                      |
| Cabin Interior                  | Good Condition            | Seat                             | Good Condition                       |
| Console                         | Good Condition            | Air Conditioner                  | Good Condition                       |
| Oil / Water / Air Leakag        | e                         |                                  |                                      |
| Engine shaft seal               | No                        | Tappet cover                     | No                                   |
| Oil pan                         | No                        | Head gasket                      | No                                   |
| Oil Leak: Oil Cooler            | No                        | Leak: Radiator                   | No                                   |
| Leak: Cooling Pipes             | No                        | Oil Leak: Fuel System            | No                                   |
| Compressor                      | Normal                    | Oil Leak: Control Valve          | No                                   |
| Oil Leak: Pilot Pipes           | No                        | Oil Leak: Pilot Valve            | No                                   |
| Oil Leak: Low Pressure<br>Pipes | No                        | Oil Leak: High Pressure<br>Pipes | No                                   |
| Pump Device                     | No                        | Transmission / Torque Converter  | No                                   |
| Dump cylinder (Right)           | No                        | Dump cylinder (Left)             | No                                   |
| Ram cylinder                    | No                        | Oil Leak: Engine                 | No                                   |
| Operation                       |                           |                                  |                                      |
| Engine                          | Normal                    | Exhaust Gas Color                | Normal                               |
| Traveling                       | Normal                    | Transmission / Torque Converter  | Normal                               |
| Steering                        | Normal                    | Gearshift                        | Normal                               |
| Break                           | Normal                    | Side Break                       | Normal                               |
| Dumping                         | Normal                    | Crane                            | Normal                               |
| Other working device            | Normal                    |                                  |                                      |
| Vessel                          |                           |                                  |                                      |
| Vessel                          | Normal                    |                                  |                                      |
| Overall Rating                  |                           |                                  |                                      |
| Appearance Evaluation           | Excellent                 | Rust / Corrosion                 | No                                   |
| Overall Rating                  | Good                      |                                  |                                      |