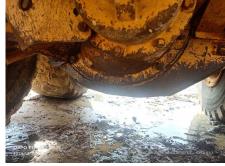

## 2023 B45E Dump Truck

| Basic information               |                           |                                  |                                      |
|---------------------------------|---------------------------|----------------------------------|--------------------------------------|
| Inspection date                 | 2024/12/09                | Model                            | B45E                                 |
| Product category                | Dump Truck                | Manufacturer                     | Others                               |
| Serial No.                      | AEBA845EV03408974         | Working hours                    | 3126 hours                           |
| Year of manufacture             | 2023                      | Engine No.                       |                                      |
| Price                           |                           |                                  |                                      |
| Country                         | Indonesia                 | Yard Location                    | Samarinda                            |
| Dealer                          | PT Hexindo Adiperkasa Tbk | Dealer                           |                                      |
| Detail Information              |                           |                                  |                                      |
| Job Status                      | Mining                    | Power Transmission System        | Torque Converter                     |
| Vehicle Inspection              | Documents available       | Other                            | EPA, Air Conditioner, Cooler, Heater |
| Documents                       | Available                 | License Number Plate             | Exist                                |
| Bottom plate                    | Normal                    | Recommended                      |                                      |
| Premium Used                    | Premium Used              |                                  |                                      |
| Appearance                      |                           |                                  |                                      |
| Main Frame                      | Good Condition            | Cover                            | Good Condition                       |
| Cabin / Driving seat            | Good Condition            | Door                             | Good Condition                       |
| Interior                        |                           |                                  |                                      |
| Cabin Interior                  | Good Condition            | Seat                             | Good Condition                       |
| Console                         | Good Condition            | Air Conditioner                  | Good Condition                       |
| Oil / Water / Air Leakag        | e                         |                                  |                                      |
| Engine shaft seal               | No                        | Tappet cover                     | No                                   |
| Oil pan                         | No                        | Head gasket                      | No                                   |
| Oil Leak: Oil Cooler            | No                        | Leak: Radiator                   | No                                   |
| Leak: Cooling Pipes             | No                        | Oil Leak: Fuel System            | No                                   |
| Compressor                      | Normal                    | Oil Leak: Control Valve          | No                                   |
| Oil Leak: Pilot Pipes           | No                        | Oil Leak: Pilot Valve            | No                                   |
| Oil Leak: Low Pressure<br>Pipes | No                        | Oil Leak: High Pressure<br>Pipes | No                                   |
| Pump Device                     | No                        | Transmission / Torque Converter  | No                                   |
| Dump cylinder (Right)           | No                        | Dump cylinder (Left)             | No                                   |
| Ram cylinder                    | No                        | Oil Leak: Engine                 | No                                   |
| Operation                       |                           |                                  |                                      |
| Engine                          | Normal                    | Exhaust Gas Color                | Normal                               |
| Traveling                       | Normal                    | Transmission / Torque Converter  | Normal                               |
| Steering                        | Normal                    | Gearshift                        | Normal                               |
| Break                           | Normal                    | Side Break                       | Normal                               |
| Dumping                         | Normal                    | Crane                            | Normal                               |
| Other working device            | Normal                    |                                  |                                      |
| Vessel                          |                           |                                  |                                      |
| Vessel                          | Normal                    |                                  |                                      |
| Overall Rating                  |                           |                                  |                                      |
| Appearance Evaluation           | Excellent                 | Rust / Corrosion                 | No                                   |
| Overall Rating                  | Good                      |                                  |                                      |