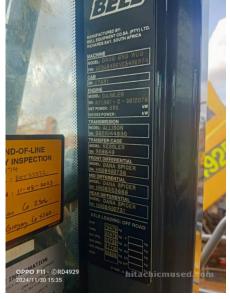

## 2023 B45E Dump Truck

| Basic information               |                           |                                  |                                      |
|---------------------------------|---------------------------|----------------------------------|--------------------------------------|
| Inspection date                 | 2024/12/09                | Model                            | B45E                                 |
| Product category                | Dump Truck                | Manufacturer                     | Others                               |
| Serial No.                      | AEBA845EV03408974         | Working hours                    | 3126 hours                           |
| Year of manufacture             | 2023                      | Engine No.                       |                                      |
| Price                           |                           |                                  |                                      |
| Country                         | Indonesia                 | Yard Location                    | Samarinda                            |
| Dealer                          | PT Hexindo Adiperkasa Tbk | Dealer                           |                                      |
| Detail Information              |                           |                                  |                                      |
| Job Status                      | Mining                    | Power Transmission System        | Torque Converter                     |
| Vehicle Inspection              | Documents available       | Other                            | EPA, Air Conditioner, Cooler, Heater |
| Documents                       | Available                 | License Number Plate             | Exist                                |
| Bottom plate                    | Normal                    | Recommended                      |                                      |
| Premium Used                    | Premium Used              |                                  |                                      |
| Appearance                      |                           |                                  |                                      |
| Main Frame                      | Good Condition            | Cover                            | Good Condition                       |
| Cabin / Driving seat            | Good Condition            | Door                             | Good Condition                       |
| Interior                        |                           |                                  |                                      |
| Cabin Interior                  | Good Condition            | Seat                             | Good Condition                       |
| Console                         | Good Condition            | Air Conditioner                  | Good Condition                       |
| Oil / Water / Air Leakag        | e                         |                                  |                                      |
| Engine shaft seal               | No                        | Tappet cover                     | No                                   |
| Oil pan                         | No                        | Head gasket                      | No                                   |
| Oil Leak: Oil Cooler            | No                        | Leak: Radiator                   | No                                   |
| Leak: Cooling Pipes             | No                        | Oil Leak: Fuel System            | No                                   |
| Compressor                      | Normal                    | Oil Leak: Control Valve          | No                                   |
| Oil Leak: Pilot Pipes           | No                        | Oil Leak: Pilot Valve            | No                                   |
| Oil Leak: Low Pressure<br>Pipes | No                        | Oil Leak: High Pressure<br>Pipes | No                                   |
| Pump Device                     | No                        | Transmission / Torque Converter  | No                                   |
| Dump cylinder (Right)           | No                        | Dump cylinder (Left)             | No                                   |
| Ram cylinder                    | No                        | Oil Leak: Engine                 | No                                   |
| Operation                       |                           |                                  |                                      |
| Engine                          | Normal                    | Exhaust Gas Color                | Normal                               |
| Traveling                       | Normal                    | Transmission / Torque Converter  | Normal                               |
| Steering                        | Normal                    | Gearshift                        | Normal                               |
| Break                           | Normal                    | Side Break                       | Normal                               |
| Dumping                         | Normal                    | Crane                            | Normal                               |
| Other working device            | Normal                    |                                  |                                      |
| Vessel                          |                           |                                  |                                      |
| Vessel                          | Normal                    |                                  |                                      |
| Overall Rating                  |                           |                                  |                                      |
| Appearance Evaluation           | Excellent                 | Rust / Corrosion                 | No                                   |
| Overall Rating                  | Good                      |                                  |                                      |