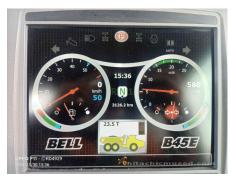

## 2023 B45E Dump Truck

| Basic information               |                           |                                  |                                      |
|---------------------------------|---------------------------|----------------------------------|--------------------------------------|
| Inspection date                 | 2024/12/09                | Model                            | B45E                                 |
| Product category                | Dump Truck                | Manufacturer                     | Others                               |
| Serial No.                      | AEBA845EV03408974         | Working hours                    | 3126 hours                           |
| Year of manufacture             | 2023                      | Engine No.                       |                                      |
| Price                           |                           |                                  |                                      |
| Country                         | Indonesia                 | Yard Location                    | Samarinda                            |
| Dealer                          | PT Hexindo Adiperkasa Tbk | Dealer                           |                                      |
| Detail Information              |                           |                                  |                                      |
| Job Status                      | Mining                    | Power Transmission System        | Torque Converter                     |
| Vehicle Inspection              | Documents available       | Other                            | EPA, Air Conditioner, Cooler, Heater |
| Documents                       | Available                 | License Number Plate             | Exist                                |
| Bottom plate                    | Normal                    | Recommended                      |                                      |
| Premium Used                    | Premium Used              |                                  |                                      |
| Appearance                      |                           |                                  |                                      |
| Main Frame                      | Good Condition            | Cover                            | Good Condition                       |
| Cabin / Driving seat            | Good Condition            | Door                             | Good Condition                       |
| Interior                        |                           |                                  |                                      |
| Cabin Interior                  | Good Condition            | Seat                             | Good Condition                       |
| Console                         | Good Condition            | Air Conditioner                  | Good Condition                       |
| Oil / Water / Air Leakag        | e                         |                                  |                                      |
| Engine shaft seal               | No                        | Tappet cover                     | No                                   |
| Oil pan                         | No                        | Head gasket                      | No                                   |
| Oil Leak: Oil Cooler            | No                        | Leak: Radiator                   | No                                   |
| Leak: Cooling Pipes             | No                        | Oil Leak: Fuel System            | No                                   |
| Compressor                      | Normal                    | Oil Leak: Control Valve          | No                                   |
| Oil Leak: Pilot Pipes           | No                        | Oil Leak: Pilot Valve            | No                                   |
| Oil Leak: Low Pressure<br>Pipes | No                        | Oil Leak: High Pressure<br>Pipes | No                                   |
| Pump Device                     | No                        | Transmission / Torque Converter  | No                                   |
| Dump cylinder (Right)           | No                        | Dump cylinder (Left)             | No                                   |
| Ram cylinder                    | No                        | Oil Leak: Engine                 | No                                   |
| Operation                       |                           |                                  |                                      |
| Engine                          | Normal                    | Exhaust Gas Color                | Normal                               |
| Traveling                       | Normal                    | Transmission / Torque Converter  | Normal                               |
| Steering                        | Normal                    | Gearshift                        | Normal                               |
| Break                           | Normal                    | Side Break                       | Normal                               |
| Dumping                         | Normal                    | Crane                            | Normal                               |
| Other working device            | Normal                    |                                  |                                      |
| Vessel                          |                           |                                  |                                      |
| Vessel                          | Normal                    |                                  |                                      |
| Overall Rating                  |                           |                                  |                                      |
| Appearance Evaluation           | Excellent                 | Rust / Corrosion                 | No                                   |
| Overall Rating                  | Good                      |                                  |                                      |