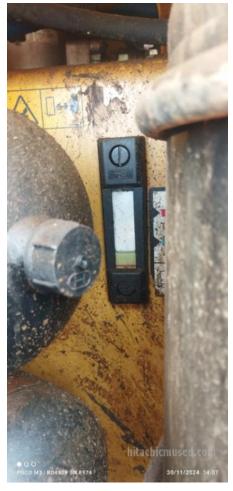

## 2023 B45E Dump Truck

| Basic information               |                           |                                  |                                      |
|---------------------------------|---------------------------|----------------------------------|--------------------------------------|
| Inspection date                 | 2024/12/09                | Model                            | B45E                                 |
| Product category                | Dump Truck                | Manufacturer                     | Others                               |
| Serial No.                      | AEBA845EV03408974         | Working hours                    | 3126 hours                           |
| Year of manufacture             | 2023                      | Engine No.                       |                                      |
| Price                           |                           |                                  |                                      |
| Country                         | Indonesia                 | Yard Location                    | Samarinda                            |
| Dealer                          | PT Hexindo Adiperkasa Tbk | Dealer                           |                                      |
| Detail Information              |                           |                                  |                                      |
| Job Status                      | Mining                    | Power Transmission System        | Torque Converter                     |
| Vehicle Inspection              | Documents available       | Other                            | EPA, Air Conditioner, Cooler, Heater |
| Documents                       | Available                 | License Number Plate             | Exist                                |
| Bottom plate                    | Normal                    | Recommended                      |                                      |
| Premium Used                    | Premium Used              |                                  |                                      |
| Appearance                      |                           |                                  |                                      |
| Main Frame                      | Good Condition            | Cover                            | Good Condition                       |
| Cabin / Driving seat            | Good Condition            | Door                             | Good Condition                       |
| Interior                        |                           |                                  |                                      |
| Cabin Interior                  | Good Condition            | Seat                             | Good Condition                       |
| Console                         | Good Condition            | Air Conditioner                  | Good Condition                       |
| Oil / Water / Air Leakag        | e                         |                                  |                                      |
| Engine shaft seal               | No                        | Tappet cover                     | No                                   |
| Oil pan                         | No                        | Head gasket                      | No                                   |
| Oil Leak: Oil Cooler            | No                        | Leak: Radiator                   | No                                   |
| Leak: Cooling Pipes             | No                        | Oil Leak: Fuel System            | No                                   |
| Compressor                      | Normal                    | Oil Leak: Control Valve          | No                                   |
| Oil Leak: Pilot Pipes           | No                        | Oil Leak: Pilot Valve            | No                                   |
| Oil Leak: Low Pressure<br>Pipes | No                        | Oil Leak: High Pressure<br>Pipes | No                                   |
| Pump Device                     | No                        | Transmission / Torque Converter  | No                                   |
| Dump cylinder (Right)           | No                        | Dump cylinder (Left)             | No                                   |
| Ram cylinder                    | No                        | Oil Leak: Engine                 | No                                   |
| Operation                       |                           |                                  |                                      |
| Engine                          | Normal                    | Exhaust Gas Color                | Normal                               |
| Traveling                       | Normal                    | Transmission / Torque Converter  | Normal                               |
| Steering                        | Normal                    | Gearshift                        | Normal                               |
| Break                           | Normal                    | Side Break                       | Normal                               |
| Dumping                         | Normal                    | Crane                            | Normal                               |
| Other working device            | Normal                    |                                  |                                      |
| Vessel                          |                           |                                  |                                      |
| Vessel                          | Normal                    |                                  |                                      |
| Overall Rating                  |                           |                                  |                                      |
| Appearance Evaluation           | Excellent                 | Rust / Corrosion                 | No                                   |
| Overall Rating                  | Good                      |                                  |                                      |