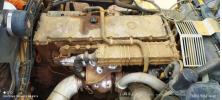

|                                  |                                      |
| Vessel                          |                           |                                  |                                      |
| Vessel                          | Normal                    |                                  |                                      |
| Overall Rating                  |                           |                                  |                                      |
| Appearance Evaluation           | Excellent                 | Rust / Corrosion                 | No                                   |
| Overall Rating                  | Good                      |                                  |                                      |