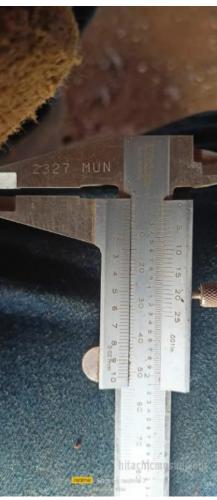

## 2023 B45E Dump Truck

| Basic information               |                           |                                  |                                      |
|---------------------------------|---------------------------|----------------------------------|--------------------------------------|
| Inspection date                 | 2024/12/09                | Model                            | B45E                                 |
| Product category                | Dump Truck                | Manufacturer                     | Others                               |
| Serial No.                      | AEBA845EV03408974         | Working hours                    | 3126 hours                           |
| Year of manufacture             | 2023                      | Engine No.                       |                                      |
| Price                           |                           |                                  |                                      |
| Country                         | Indonesia                 | Yard Location                    | Samarinda                            |
| Dealer                          | PT Hexindo Adiperkasa Tbk | Dealer                           |                                      |
| Detail Information              |                           |                                  |                                      |
| Job Status                      | Mining                    | Power Transmission System        | Torque Converter                     |
| Vehicle Inspection              | Documents available       | Other                            | EPA, Air Conditioner, Cooler, Heater |
| Documents                       | Available                 | License Number Plate             | Exist                                |
| Bottom plate                    | Normal                    | Recommended                      |                                      |
| Premium Used                    | Premium Used              |                                  |                                      |
| Appearance                      |                           |                                  |                                      |
| Main Frame                      | Good Condition            | Cover                            | Good Condition                       |
| Cabin / Driving seat            | Good Condition            | Door                             | Good Condition                       |
| Interior                        |                           |                                  |                                      |
| Cabin Interior                  | Good Condition            | Seat                             | Good Condition                       |
| Console                         | Good Condition            | Air Conditioner                  | Good Condition                       |
| Oil / Water / Air Leakag        | e                         |                                  |                                      |
| Engine shaft seal               | No                        | Tappet cover                     | No                                   |
| Oil pan                         | No                        | Head gasket                      | No                                   |
| Oil Leak: Oil Cooler            | No                        | Leak: Radiator                   | No                                   |
| Leak: Cooling Pipes             | No                        | Oil Leak: Fuel System            | No                                   |
| Compressor                      | Normal                    | Oil Leak: Control Valve          | No                                   |
| Oil Leak: Pilot Pipes           | No                        | Oil Leak: Pilot Valve            | No                                   |
| Oil Leak: Low Pressure<br>Pipes | No                        | Oil Leak: High Pressure<br>Pipes | No                                   |
| Pump Device                     | No                        | Transmission / Torque Converter  | No                                   |
| Dump cylinder (Right)           | No                        | Dump cylinder (Left)             | No                                   |
| Ram cylinder                    | No                        | Oil Leak: Engine                 | No                                   |
| Operation                       |                           |                                  |                                      |
| Engine                          | Normal                    | Exhaust Gas Color                | Normal                               |
| Traveling                       | Normal                    | Transmission / Torque Converter  | Normal                               |
| Steering                        | Normal                    | Gearshift                        | Normal                               |
| Break                           | Normal                    | Side Break                       | Normal                               |
| Dumping                         | Normal                    | Crane                            | Normal                               |
| Other working device            | Normal                    |                                  |                                      |
| Vessel                          |                           |                                  |                                      |
| Vessel                          | Normal                    |                                  |                                      |
| Overall Rating                  |                           |                                  |                                      |
| Appearance Evaluation           | Excellent                 | Rust / Corrosion                 | No                                   |
| Overall Rating                  | Good                      |                                  |                                      |