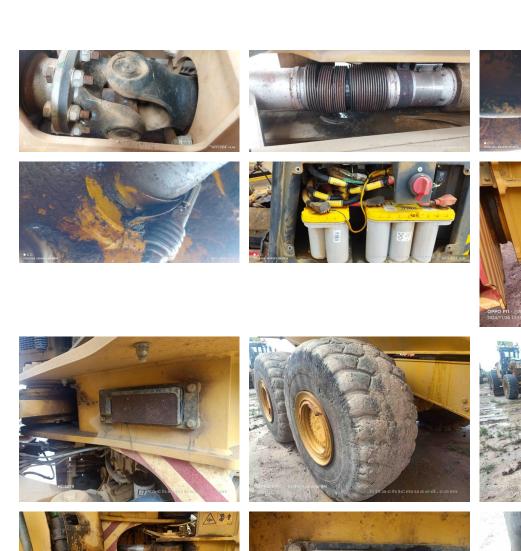

## 2023 B45E Dump Truck

| Basic information               |                           |                                  |                                      |
|---------------------------------|---------------------------|----------------------------------|--------------------------------------|
| Inspection date                 | 2024/12/09                | Model                            | B45E                                 |
| Product category                | Dump Truck                | Manufacturer                     | Others                               |
| Serial No.                      | AEBA845EV03408974         | Working hours                    | 3126 hours                           |
| Year of manufacture             | 2023                      | Engine No.                       |                                      |
| Price                           |                           |                                  |                                      |
| Country                         | Indonesia                 | Yard Location                    | Samarinda                            |
| Dealer                          | PT Hexindo Adiperkasa Tbk | Dealer                           |                                      |
| Detail Information              |                           |                                  |                                      |
| Job Status                      | Mining                    | Power Transmission System        | Torque Converter                     |
| Vehicle Inspection              | Documents available       | Other                            | EPA, Air Conditioner, Cooler, Heater |
| Documents                       | Available                 | License Number Plate             | Exist                                |
| Bottom plate                    | Normal                    | Recommended                      |                                      |
| Premium Used                    | Premium Used              |                                  |                                      |
| Appearance                      |                           |                                  |                                      |
| Main Frame                      | Good Condition            | Cover                            | Good Condition                       |
| Cabin / Driving seat            | Good Condition            | Door                             | Good Condition                       |
| Interior                        |                           |                                  |                                      |
| Cabin Interior                  | Good Condition            | Seat                             | Good Condition                       |
| Console                         | Good Condition            | Air Conditioner                  | Good Condition                       |
| Oil / Water / Air Leakag        | e                         |                                  |                                      |
| Engine shaft seal               | No                        | Tappet cover                     | No                                   |
| Oil pan                         | No                        | Head gasket                      | No                                   |
| Oil Leak: Oil Cooler            | No                        | Leak: Radiator                   | No                                   |
| Leak: Cooling Pipes             | No                        | Oil Leak: Fuel System            | No                                   |
| Compressor                      | Normal                    | Oil Leak: Control Valve          | No                                   |
| Oil Leak: Pilot Pipes           | No                        | Oil Leak: Pilot Valve            | No                                   |
| Oil Leak: Low Pressure<br>Pipes | No                        | Oil Leak: High Pressure<br>Pipes | No                                   |
| Pump Device                     | No                        | Transmission / Torque Converter  | No                                   |
| Dump cylinder (Right)           | No                        | Dump cylinder (Left)             | No                                   |
| Ram cylinder                    | No                        | Oil Leak: Engine                 | No                                   |
| Operation                       |                           |                                  |                                      |
| Engine                          | Normal                    | Exhaust Gas Color                | Normal                               |
| Traveling                       | Normal                    | Transmission / Torque Converter  | Normal                               |
| Steering                        | Normal                    | Gearshift                        | Normal                               |
| Break                           | Normal                    | Side Break                       | Normal                               |
| Dumping                         | Normal                    | Crane                            | Normal                               |
| Other working device            | Normal                    |                                  |                                      |
| Vessel                          |                           |                                  |                                      |
| Vessel                          | Normal                    |                                  |                                      |
| Overall Rating                  |                           |                                  |                                      |
| Appearance Evaluation           | Excellent                 | Rust / Corrosion                 | No                                   |
| Overall Rating                  | Good                      |                                  |                                      |