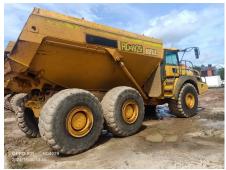

## 2023 B45E Dump Truck

| Basic information               |                           |                                  |                                      |
|---------------------------------|---------------------------|----------------------------------|--------------------------------------|
| Inspection date                 | 2024/12/09                | Model                            | B45E                                 |
| Product category                | Dump Truck                | Manufacturer                     | Others                               |
| Serial No.                      | AEBA845EV03408974         | Working hours                    | 3126 hours                           |
| Year of manufacture             | 2023                      | Engine No.                       |                                      |
| Price                           |                           |                                  |                                      |
| Country                         | Indonesia                 | Yard Location                    | Samarinda                            |
| Dealer                          | PT Hexindo Adiperkasa Tbk | Dealer                           |                                      |
| Detail Information              |                           |                                  |                                      |
| Job Status                      | Mining                    | Power Transmission System        | Torque Converter                     |
| Vehicle Inspection              | Documents available       | Other                            | EPA, Air Conditioner, Cooler, Heater |
| Documents                       | Available                 | License Number Plate             | Exist                                |
| Bottom plate                    | Normal                    | Recommended                      |                                      |
| Premium Used                    | Premium Used              |                                  |                                      |
| Appearance                      |                           |                                  |                                      |
| Main Frame                      | Good Condition            | Cover                            | Good Condition                       |
| Cabin / Driving seat            | Good Condition            | Door                             | Good Condition                       |
| Interior                        |                           |                                  |                                      |
| Cabin Interior                  | Good Condition            | Seat                             | Good Condition                       |
| Console                         | Good Condition            | Air Conditioner                  | Good Condition                       |
| Oil / Water / Air Leakag        | e                         |                                  |                                      |
| Engine shaft seal               | No                        | Tappet cover                     | No                                   |
| Oil pan                         | No                        | Head gasket                      | No                                   |
| Oil Leak: Oil Cooler            | No                        | Leak: Radiator                   | No                                   |
| Leak: Cooling Pipes             | No                        | Oil Leak: Fuel System            | No                                   |
| Compressor                      | Normal                    | Oil Leak: Control Valve          | No                                   |
| Oil Leak: Pilot Pipes           | No                        | Oil Leak: Pilot Valve            | No                                   |
| Oil Leak: Low Pressure<br>Pipes | No                        | Oil Leak: High Pressure<br>Pipes | No                                   |
| Pump Device                     | No                        | Transmission / Torque Converter  | No                                   |
| Dump cylinder (Right)           | No                        | Dump cylinder (Left)             | No                                   |
| Ram cylinder                    | No                        | Oil Leak: Engine                 | No                                   |
| Operation                       |                           |                                  |                                      |
| Engine                          | Normal                    | Exhaust Gas Color                | Normal                               |
| Traveling                       | Normal                    | Transmission / Torque Converter  | Normal                               |
| Steering                        | Normal                    | Gearshift                        | Normal                               |
| Break                           | Normal                    | Side Break                       | Normal                               |
| Dumping                         | Normal                    | Crane                            | Normal                               |
| Other working device            | Normal                    |                                  |                                      |
| Vessel                          |                           |                                  |                                      |
| Vessel                          | Normal                    |                                  |                                      |
| Overall Rating                  |                           |                                  |                                      |
| Appearance Evaluation           | Excellent                 | Rust / Corrosion                 | No                                   |
| Overall Rating                  | Good                      |                                  |                                      |