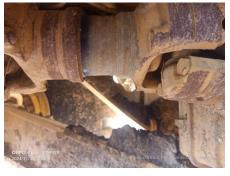

## 2023 B45E Dump Truck

| Basic information               |                           |                                  |                                      |
|---------------------------------|---------------------------|----------------------------------|--------------------------------------|
| Inspection date                 | 2024/12/09                | Model                            | B45E                                 |
| Product category                | Dump Truck                | Manufacturer                     | Others                               |
| Serial No.                      | AEBA845EV03408974         | Working hours                    | 3126 hours                           |
| Year of manufacture             | 2023                      | Engine No.                       |                                      |
| Price                           |                           |                                  |                                      |
| Country                         | Indonesia                 | Yard Location                    | Samarinda                            |
| Dealer                          | PT Hexindo Adiperkasa Tbk | Dealer                           |                                      |
| Detail Information              |                           |                                  |                                      |
| Job Status                      | Mining                    | Power Transmission System        | Torque Converter                     |
| Vehicle Inspection              | Documents available       | Other                            | EPA, Air Conditioner, Cooler, Heater |
| Documents                       | Available                 | License Number Plate             | Exist                                |
| Bottom plate                    | Normal                    | Recommended                      |                                      |
| Premium Used                    | Premium Used              |                                  |                                      |
| Appearance                      |                           |                                  |                                      |
| Main Frame                      | Good Condition            | Cover                            | Good Condition                       |
| Cabin / Driving seat            | Good Condition            | Door                             | Good Condition                       |
| Interior                        |                           |                                  |                                      |
| Cabin Interior                  | Good Condition            | Seat                             | Good Condition                       |
| Console                         | Good Condition            | Air Conditioner                  | Good Condition                       |
| Oil / Water / Air Leakag        | e                         |                                  |                                      |
| Engine shaft seal               | No                        | Tappet cover                     | No                                   |
| Oil pan                         | No                        | Head gasket                      | No                                   |
| Oil Leak: Oil Cooler            | No                        | Leak: Radiator                   | No                                   |
| Leak: Cooling Pipes             | No                        | Oil Leak: Fuel System            | No                                   |
| Compressor                      | Normal                    | Oil Leak: Control Valve          | No                                   |
| Oil Leak: Pilot Pipes           | No                        | Oil Leak: Pilot Valve            | No                                   |
| Oil Leak: Low Pressure<br>Pipes | No                        | Oil Leak: High Pressure<br>Pipes | No                                   |
| Pump Device                     | No                        | Transmission / Torque Converter  | No                                   |
| Dump cylinder (Right)           | No                        | Dump cylinder (Left)             | No                                   |
| Ram cylinder                    | No                        | Oil Leak: Engine                 | No                                   |
| Operation                       |                           |                                  |                                      |
| Engine                          | Normal                    | Exhaust Gas Color                | Normal                               |
| Traveling                       | Normal                    | Transmission / Torque Converter  | Normal                               |
| Steering                        | Normal                    | Gearshift                        | Normal                               |
| Break                           | Normal                    | Side Break                       | Normal                               |
| Dumping                         | Normal                    | Crane                            | Normal                               |
| Other working device            | Normal                    |                                  |                                      |
| Vessel                          |                           |                                  |                                      |
| Vessel                          | Normal                    |                                  |                                      |
| Overall Rating                  |                           |                                  |                                      |
| Appearance Evaluation           | Excellent                 | Rust / Corrosion                 | No                                   |
| Overall Rating                  | Good                      |                                  |                                      |