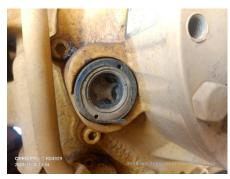

## 2023 B45E Dump Truck

| Basic information               |                           |                                  |                                      |
|---------------------------------|---------------------------|----------------------------------|--------------------------------------|
| Inspection date                 | 2024/12/09                | Model                            | B45E                                 |
| Product category                | Dump Truck                | Manufacturer                     | Others                               |
| Serial No.                      | AEBA845EV03408974         | Working hours                    | 3126 hours                           |
| Year of manufacture             | 2023                      | Engine No.                       |                                      |
| Price                           |                           |                                  |                                      |
| Country                         | Indonesia                 | Yard Location                    | Samarinda                            |
| Dealer                          | PT Hexindo Adiperkasa Tbk | Dealer                           |                                      |
| Detail Information              |                           |                                  |                                      |
| Job Status                      | Mining                    | Power Transmission System        | Torque Converter                     |
| Vehicle Inspection              | Documents available       | Other                            | EPA, Air Conditioner, Cooler, Heater |
| Documents                       | Available                 | License Number Plate             | Exist                                |
| Bottom plate                    | Normal                    | Recommended                      |                                      |
| Premium Used                    | Premium Used              |                                  |                                      |
| Appearance                      |                           |                                  |                                      |
| Main Frame                      | Good Condition            | Cover                            | Good Condition                       |
| Cabin / Driving seat            | Good Condition            | Door                             | Good Condition                       |
| Interior                        |                           |                                  |                                      |
| Cabin Interior                  | Good Condition            | Seat                             | Good Condition                       |
| Console                         | Good Condition            | Air Conditioner                  | Good Condition                       |
| Oil / Water / Air Leakag        | e                         |                                  |                                      |
| Engine shaft seal               | No                        | Tappet cover                     | No                                   |
| Oil pan                         | No                        | Head gasket                      | No                                   |
| Oil Leak: Oil Cooler            | No                        | Leak: Radiator                   | No                                   |
| Leak: Cooling Pipes             | No                        | Oil Leak: Fuel System            | No                                   |
| Compressor                      | Normal                    | Oil Leak: Control Valve          | No                                   |
| Oil Leak: Pilot Pipes           | No                        | Oil Leak: Pilot Valve            | No                                   |
| Oil Leak: Low Pressure<br>Pipes | No                        | Oil Leak: High Pressure<br>Pipes | No                                   |
| Pump Device                     | No                        | Transmission / Torque Converter  | No                                   |
| Dump cylinder (Right)           | No                        | Dump cylinder (Left)             | No                                   |
| Ram cylinder                    | No                        | Oil Leak: Engine                 | No                                   |
| Operation                       |                           |                                  |                                      |
| Engine                          | Normal                    | Exhaust Gas Color                | Normal                               |
| Traveling                       | Normal                    | Transmission / Torque Converter  | Normal                               |
| Steering                        | Normal                    | Gearshift                        | Normal                               |
| Break                           | Normal                    | Side Break                       | Normal                               |
| Dumping                         | Normal                    | Crane                            | Normal                               |
| Other working device            | Normal                    |                                  |                                      |
| Vessel                          |                           |                                  |                                      |
| Vessel                          | Normal                    |                                  |                                      |
| Overall Rating                  |                           |                                  |                                      |
| Appearance Evaluation           | Excellent                 | Rust / Corrosion                 | No                                   |
| Overall Rating                  | Good                      |                                  |                                      |