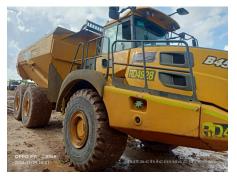

## 2023 B45E Dump Truck

| Basic information               |                           |                                    |                                     |
|---------------------------------|---------------------------|------------------------------------|-------------------------------------|
| Inspection date                 | 2024/12/09                | Model                              | B45E                                |
| Product category                | Dump Truck                | Manufacturer                       | Others                              |
| Serial No.                      | AEBA845EK03408968         | Working hours                      | 3128 hours                          |
| Year of manufacture             | 2023                      | Engine No.                         |                                     |
| Price                           |                           |                                    |                                     |
| Country                         | Indonesia                 | Yard Location                      | Samarinda                           |
| Dealer                          | PT Hexindo Adiperkasa Tbk | Dealer                             |                                     |
| Detail Information              |                           |                                    |                                     |
| Job Status                      | Mining                    | Power Transmission<br>System       | Torque Converter                    |
| Vehicle Inspection              | Documents available       | Other                              | EPA, Air Conditioner, Cooler, Heate |
| Documents                       | Available                 | License Number Plate               | Exist                               |
| Bottom plate                    | Normal                    | Recommended                        |                                     |
| Premium Used                    | Premium Used              |                                    |                                     |
| Appearance                      |                           |                                    |                                     |
| Main Frame                      | Good Condition            | Cover                              | Good Condition                      |
| Cabin / Driving seat            | Good Condition            | Door                               | Good Condition                      |
| Interior                        |                           |                                    |                                     |
| Cabin Interior                  | Good Condition            | Seat                               | Good Condition                      |
| Console                         | Good Condition            | Air Conditioner                    | Good Condition                      |
| Oil / Water / Air Leakage       | <u>م</u>                  |                                    |                                     |
| Engine shaft seal               | No                        | Tappet cover                       | No                                  |
| Oil pan                         | No                        | Head gasket                        | No                                  |
| Oil Leak: Oil Cooler            | No                        | Leak: Radiator                     | No                                  |
| Leak: Cooling Pipes             | No                        | Oil Leak: Fuel System              | No                                  |
| Compressor                      | Normal                    | Oil Leak: Control Valve            | No                                  |
| Oil Leak: Pilot Pipes           | No                        | Oil Leak: Pilot Valve              | No                                  |
| Oil Leak: Low Pressure<br>Pipes | No                        | Oil Leak: High Pressure<br>Pipes   | No                                  |
| Pump Device                     | No                        | Transmission / Torque<br>Converter | No                                  |
| Dump cylinder (Right)           | No                        | Dump cylinder (Left)               | No                                  |
| Ram cylinder                    | No                        | Oil Leak: Engine                   | No                                  |
| Operation                       |                           |                                    |                                     |
| Engine                          | Normal                    | Exhaust Gas Color                  | Normal                              |
| Traveling                       | Normal                    | Transmission / Torque<br>Converter | Normal                              |
| Steering                        | Normal                    | Gearshift                          | Normal                              |
| Break                           | Normal                    | Side Break                         | Normal                              |
| Dumping                         | Normal                    | Crane                              | Normal                              |
| Other working device            | Normal                    |                                    |                                     |
| Vessel                          |                           |                                    |                                     |
| Vessel                          | Normal                    |                                    |                                     |
| Overall Rating                  |                           |                                    |                                     |
| Appearance Evaluation           | Excellent                 | Rust / Corrosion                   | No                                  |
| Overall Rating                  | Good                      |                                    |                                     |