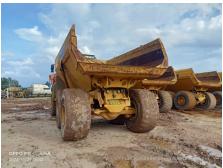

## 2023 B45E Dump Truck

| Basic information               |                           |                                    |                                     |
|---------------------------------|---------------------------|------------------------------------|-------------------------------------|
| Inspection date                 | 2024/12/09                | Model                              | B45E                                |
| Product category                | Dump Truck                | Manufacturer                       | Others                              |
| Serial No.                      | AEBA845EK03408968         | Working hours                      | 3128 hours                          |
| Year of manufacture             | 2023                      | Engine No.                         |                                     |
| Price                           |                           |                                    |                                     |
| Country                         | Indonesia                 | Yard Location                      | Samarinda                           |
| Dealer                          | PT Hexindo Adiperkasa Tbk | Dealer                             |                                     |
| Detail Information              |                           |                                    |                                     |
| Job Status                      | Mining                    | Power Transmission<br>System       | Torque Converter                    |
| Vehicle Inspection              | Documents available       | Other                              | EPA, Air Conditioner, Cooler, Heate |
| Documents                       | Available                 | License Number Plate               | Exist                               |
| Bottom plate                    | Normal                    | Recommended                        |                                     |
| Premium Used                    | Premium Used              |                                    |                                     |
| Appearance                      |                           |                                    |                                     |
| Main Frame                      | Good Condition            | Cover                              | Good Condition                      |
| Cabin / Driving seat            | Good Condition            | Door                               | Good Condition                      |
| Interior                        |                           |                                    |                                     |
| Cabin Interior                  | Good Condition            | Seat                               | Good Condition                      |
| Console                         | Good Condition            | Air Conditioner                    | Good Condition                      |
| Oil / Water / Air Leakage       | <u>م</u>                  |                                    |                                     |
| Engine shaft seal               | No                        | Tappet cover                       | No                                  |
| Oil pan                         | No                        | Head gasket                        | No                                  |
| Oil Leak: Oil Cooler            | No                        | Leak: Radiator                     | No                                  |
| Leak: Cooling Pipes             | No                        | Oil Leak: Fuel System              | No                                  |
| Compressor                      | Normal                    | Oil Leak: Control Valve            | No                                  |
| Oil Leak: Pilot Pipes           | No                        | Oil Leak: Pilot Valve              | No                                  |
| Oil Leak: Low Pressure<br>Pipes | No                        | Oil Leak: High Pressure<br>Pipes   | No                                  |
| Pump Device                     | No                        | Transmission / Torque<br>Converter | No                                  |
| Dump cylinder (Right)           | No                        | Dump cylinder (Left)               | No                                  |
| Ram cylinder                    | No                        | Oil Leak: Engine                   | No                                  |
| Operation                       |                           |                                    |                                     |
| Engine                          | Normal                    | Exhaust Gas Color                  | Normal                              |
| Traveling                       | Normal                    | Transmission / Torque<br>Converter | Normal                              |
| Steering                        | Normal                    | Gearshift                          | Normal                              |
| Break                           | Normal                    | Side Break                         | Normal                              |
| Dumping                         | Normal                    | Crane                              | Normal                              |
| Other working device            | Normal                    |                                    |                                     |
| Vessel                          |                           |                                    |                                     |
| Vessel                          | Normal                    |                                    |                                     |
| Overall Rating                  |                           |                                    |                                     |
| Appearance Evaluation           | Excellent                 | Rust / Corrosion                   | No                                  |
| Overall Rating                  | Good                      |                                    |                                     |