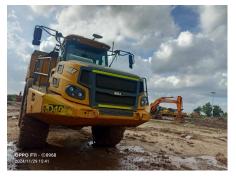

## 2023 B45E Dump Truck

| Basic information               |                           |                                    |                                     |
|---------------------------------|---------------------------|------------------------------------|-------------------------------------|
| Inspection date                 | 2024/12/09                | Model                              | B45E                                |
| Product category                | Dump Truck                | Manufacturer                       | Others                              |
| Serial No.                      | AEBA845EK03408968         | Working hours                      | 3128 hours                          |
| Year of manufacture             | 2023                      | Engine No.                         |                                     |
| Price                           |                           |                                    |                                     |
| Country                         | Indonesia                 | Yard Location                      | Samarinda                           |
| Dealer                          | PT Hexindo Adiperkasa Tbk | Dealer                             |                                     |
| Detail Information              |                           |                                    |                                     |
| Job Status                      | Mining                    | Power Transmission<br>System       | Torque Converter                    |
| Vehicle Inspection              | Documents available       | Other                              | EPA, Air Conditioner, Cooler, Heate |
| Documents                       | Available                 | License Number Plate               | Exist                               |
| Bottom plate                    | Normal                    | Recommended                        |                                     |
| Premium Used                    | Premium Used              |                                    |                                     |
| Appearance                      |                           |                                    |                                     |
| Main Frame                      | Good Condition            | Cover                              | Good Condition                      |
| Cabin / Driving seat            | Good Condition            | Door                               | Good Condition                      |
| Interior                        |                           |                                    |                                     |
| Cabin Interior                  | Good Condition            | Seat                               | Good Condition                      |
| Console                         | Good Condition            | Air Conditioner                    | Good Condition                      |
| Oil / Water / Air Leakage       | <u>م</u>                  |                                    |                                     |
| Engine shaft seal               | No                        | Tappet cover                       | No                                  |
| Oil pan                         | No                        | Head gasket                        | No                                  |
| Oil Leak: Oil Cooler            | No                        | Leak: Radiator                     | No                                  |
| Leak: Cooling Pipes             | No                        | Oil Leak: Fuel System              | No                                  |
| Compressor                      | Normal                    | Oil Leak: Control Valve            | No                                  |
| Oil Leak: Pilot Pipes           | No                        | Oil Leak: Pilot Valve              | No                                  |
| Oil Leak: Low Pressure<br>Pipes | No                        | Oil Leak: High Pressure<br>Pipes   | No                                  |
| Pump Device                     | No                        | Transmission / Torque<br>Converter | No                                  |
| Dump cylinder (Right)           | No                        | Dump cylinder (Left)               | No                                  |
| Ram cylinder                    | No                        | Oil Leak: Engine                   | No                                  |
| Operation                       |                           |                                    |                                     |
| Engine                          | Normal                    | Exhaust Gas Color                  | Normal                              |
| Traveling                       | Normal                    | Transmission / Torque<br>Converter | Normal                              |
| Steering                        | Normal                    | Gearshift                          | Normal                              |
| Break                           | Normal                    | Side Break                         | Normal                              |
| Dumping                         | Normal                    | Crane                              | Normal                              |
| Other working device            | Normal                    |                                    |                                     |
| Vessel                          |                           |                                    |                                     |
| Vessel                          | Normal                    |                                    |                                     |
| Overall Rating                  |                           |                                    |                                     |
| Appearance Evaluation           | Excellent                 | Rust / Corrosion                   | No                                  |
| Overall Rating                  | Good                      |                                    |                                     |