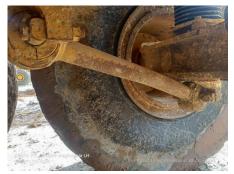

## 2023 B45E Dump Truck

| Basic information               |                           |                                    |                                     |
|---------------------------------|---------------------------|------------------------------------|-------------------------------------|
| Inspection date                 | 2024/12/09                | Model                              | B45E                                |
| Product category                | Dump Truck                | Manufacturer                       | Others                              |
| Serial No.                      | AEBA845EK03408968         | Working hours                      | 3128 hours                          |
| Year of manufacture             | 2023                      | Engine No.                         |                                     |
| Price                           |                           |                                    |                                     |
| Country                         | Indonesia                 | Yard Location                      | Samarinda                           |
| Dealer                          | PT Hexindo Adiperkasa Tbk | Dealer                             |                                     |
| Detail Information              |                           |                                    |                                     |
| Job Status                      | Mining                    | Power Transmission<br>System       | Torque Converter                    |
| Vehicle Inspection              | Documents available       | Other                              | EPA, Air Conditioner, Cooler, Heate |
| Documents                       | Available                 | License Number Plate               | Exist                               |
| Bottom plate                    | Normal                    | Recommended                        |                                     |
| Premium Used                    | Premium Used              |                                    |                                     |
| Appearance                      |                           |                                    |                                     |
| Main Frame                      | Good Condition            | Cover                              | Good Condition                      |
| Cabin / Driving seat            | Good Condition            | Door                               | Good Condition                      |
| Interior                        |                           |                                    |                                     |
| Cabin Interior                  | Good Condition            | Seat                               | Good Condition                      |
| Console                         | Good Condition            | Air Conditioner                    | Good Condition                      |
| Oil / Water / Air Leakage       | <u>م</u>                  |                                    |                                     |
| Engine shaft seal               | No                        | Tappet cover                       | No                                  |
| Oil pan                         | No                        | Head gasket                        | No                                  |
| Oil Leak: Oil Cooler            | No                        | Leak: Radiator                     | No                                  |
| Leak: Cooling Pipes             | No                        | Oil Leak: Fuel System              | No                                  |
| Compressor                      | Normal                    | Oil Leak: Control Valve            | No                                  |
| Oil Leak: Pilot Pipes           | No                        | Oil Leak: Pilot Valve              | No                                  |
| Oil Leak: Low Pressure<br>Pipes | No                        | Oil Leak: High Pressure<br>Pipes   | No                                  |
| Pump Device                     | No                        | Transmission / Torque<br>Converter | No                                  |
| Dump cylinder (Right)           | No                        | Dump cylinder (Left)               | No                                  |
| Ram cylinder                    | No                        | Oil Leak: Engine                   | No                                  |
| Operation                       |                           |                                    |                                     |
| Engine                          | Normal                    | Exhaust Gas Color                  | Normal                              |
| Traveling                       | Normal                    | Transmission / Torque<br>Converter | Normal                              |
| Steering                        | Normal                    | Gearshift                          | Normal                              |
| Break                           | Normal                    | Side Break                         | Normal                              |
| Dumping                         | Normal                    | Crane                              | Normal                              |
| Other working device            | Normal                    |                                    |                                     |
| Vessel                          |                           |                                    |                                     |
| Vessel                          | Normal                    |                                    |                                     |
| Overall Rating                  |                           |                                    |                                     |
| Appearance Evaluation           | Excellent                 | Rust / Corrosion                   | No                                  |
| Overall Rating                  | Good                      |                                    |                                     |