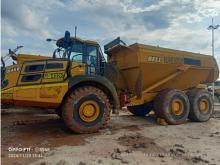

## 2023 B45E Dump Truck

| Basic information               |                           |                                    |                                     |
|---------------------------------|---------------------------|------------------------------------|-------------------------------------|
| Inspection date                 | 2024/12/09                | Model                              | B45E                                |
| Product category                | Dump Truck                | Manufacturer                       | Others                              |
| Serial No.                      | AEBA845EK03408968         | Working hours                      | 3128 hours                          |
| Year of manufacture             | 2023                      | Engine No.                         |                                     |
| Price                           |                           |                                    |                                     |
| Country                         | Indonesia                 | Yard Location                      | Samarinda                           |
| Dealer                          | PT Hexindo Adiperkasa Tbk | Dealer                             |                                     |
| Detail Information              |                           |                                    |                                     |
| Job Status                      | Mining                    | Power Transmission<br>System       | Torque Converter                    |
| Vehicle Inspection              | Documents available       | Other                              | EPA, Air Conditioner, Cooler, Heate |
| Documents                       | Available                 | License Number Plate               | Exist                               |
| Bottom plate                    | Normal                    | Recommended                        |                                     |
| Premium Used                    | Premium Used              |                                    |                                     |
| Appearance                      |                           |                                    |                                     |
| Main Frame                      | Good Condition            | Cover                              | Good Condition                      |
| Cabin / Driving seat            | Good Condition            | Door                               | Good Condition                      |
| Interior                        |                           |                                    |                                     |
| Cabin Interior                  | Good Condition            | Seat                               | Good Condition                      |
| Console                         | Good Condition            | Air Conditioner                    | Good Condition                      |
| Oil / Water / Air Leakage       | <u>م</u>                  |                                    |                                     |
| Engine shaft seal               | No                        | Tappet cover                       | No                                  |
| Oil pan                         | No                        | Head gasket                        | No                                  |
| Oil Leak: Oil Cooler            | No                        | Leak: Radiator                     | No                                  |
| Leak: Cooling Pipes             | No                        | Oil Leak: Fuel System              | No                                  |
| Compressor                      | Normal                    | Oil Leak: Control Valve            | No                                  |
| Oil Leak: Pilot Pipes           | No                        | Oil Leak: Pilot Valve              | No                                  |
| Oil Leak: Low Pressure<br>Pipes | No                        | Oil Leak: High Pressure<br>Pipes   | No                                  |
| Pump Device                     | No                        | Transmission / Torque<br>Converter | No                                  |
| Dump cylinder (Right)           | No                        | Dump cylinder (Left)               | No                                  |
| Ram cylinder                    | No                        | Oil Leak: Engine                   | No                                  |
| Operation                       |                           |                                    |                                     |
| Engine                          | Normal                    | Exhaust Gas Color                  | Normal                              |
| Traveling                       | Normal                    | Transmission / Torque<br>Converter | Normal                              |
| Steering                        | Normal                    | Gearshift                          | Normal                              |
| Break                           | Normal                    | Side Break                         | Normal                              |
| Dumping                         | Normal                    | Crane                              | Normal                              |
| Other working device            | Normal                    |                                    |                                     |
| Vessel                          |                           |                                    |                                     |
| Vessel                          | Normal                    |                                    |                                     |
| Overall Rating                  |                           |                                    |                                     |
| Appearance Evaluation           | Excellent                 | Rust / Corrosion                   | No                                  |
| Overall Rating                  | Good                      |                                    |                                     |