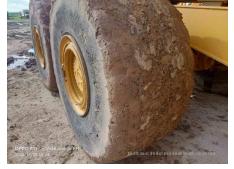

## 2023 B45E Dump Truck

| Basic information               |                           |                                    |                                     |
|---------------------------------|---------------------------|------------------------------------|-------------------------------------|
| Inspection date                 | 2024/12/09                | Model                              | B45E                                |
| Product category                | Dump Truck                | Manufacturer                       | Others                              |
| Serial No.                      | AEBA845EK03408968         | Working hours                      | 3128 hours                          |
| Year of manufacture             | 2023                      | Engine No.                         |                                     |
| Price                           |                           |                                    |                                     |
| Country                         | Indonesia                 | Yard Location                      | Samarinda                           |
| Dealer                          | PT Hexindo Adiperkasa Tbk | Dealer                             |                                     |
| Detail Information              |                           |                                    |                                     |
| Job Status                      | Mining                    | Power Transmission<br>System       | Torque Converter                    |
| Vehicle Inspection              | Documents available       | Other                              | EPA, Air Conditioner, Cooler, Heate |
| Documents                       | Available                 | License Number Plate               | Exist                               |
| Bottom plate                    | Normal                    | Recommended                        |                                     |
| Premium Used                    | Premium Used              |                                    |                                     |
| Appearance                      |                           |                                    |                                     |
| Main Frame                      | Good Condition            | Cover                              | Good Condition                      |
| Cabin / Driving seat            | Good Condition            | Door                               | Good Condition                      |
| Interior                        |                           |                                    |                                     |
| Cabin Interior                  | Good Condition            | Seat                               | Good Condition                      |
| Console                         | Good Condition            | Air Conditioner                    | Good Condition                      |
| Oil / Water / Air Leakage       | <u>م</u>                  |                                    |                                     |
| Engine shaft seal               | No                        | Tappet cover                       | No                                  |
| Oil pan                         | No                        | Head gasket                        | No                                  |
| Oil Leak: Oil Cooler            | No                        | Leak: Radiator                     | No                                  |
| Leak: Cooling Pipes             | No                        | Oil Leak: Fuel System              | No                                  |
| Compressor                      | Normal                    | Oil Leak: Control Valve            | No                                  |
| Oil Leak: Pilot Pipes           | No                        | Oil Leak: Pilot Valve              | No                                  |
| Oil Leak: Low Pressure<br>Pipes | No                        | Oil Leak: High Pressure<br>Pipes   | No                                  |
| Pump Device                     | No                        | Transmission / Torque<br>Converter | No                                  |
| Dump cylinder (Right)           | No                        | Dump cylinder (Left)               | No                                  |
| Ram cylinder                    | No                        | Oil Leak: Engine                   | No                                  |
| Operation                       |                           |                                    |                                     |
| Engine                          | Normal                    | Exhaust Gas Color                  | Normal                              |
| Traveling                       | Normal                    | Transmission / Torque<br>Converter | Normal                              |
| Steering                        | Normal                    | Gearshift                          | Normal                              |
| Break                           | Normal                    | Side Break                         | Normal                              |
| Dumping                         | Normal                    | Crane                              | Normal                              |
| Other working device            | Normal                    |                                    |                                     |
| Vessel                          |                           |                                    |                                     |
| Vessel                          | Normal                    |                                    |                                     |
| Overall Rating                  |                           |                                    |                                     |
| Appearance Evaluation           | Excellent                 | Rust / Corrosion                   | No                                  |
| Overall Rating                  | Good                      |                                    |                                     |