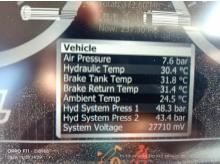

## 2023 B45E Dump Truck

| Basic information               |                           |                                    |                                     |
|---------------------------------|---------------------------|------------------------------------|-------------------------------------|
| Inspection date                 | 2024/12/09                | Model                              | B45E                                |
| Product category                | Dump Truck                | Manufacturer                       | Others                              |
| Serial No.                      | AEBA845EK03408968         | Working hours                      | 3128 hours                          |
| Year of manufacture             | 2023                      | Engine No.                         |                                     |
| Price                           |                           |                                    |                                     |
| Country                         | Indonesia                 | Yard Location                      | Samarinda                           |
| Dealer                          | PT Hexindo Adiperkasa Tbk | Dealer                             |                                     |
| Detail Information              |                           |                                    |                                     |
| Job Status                      | Mining                    | Power Transmission<br>System       | Torque Converter                    |
| Vehicle Inspection              | Documents available       | Other                              | EPA, Air Conditioner, Cooler, Heate |
| Documents                       | Available                 | License Number Plate               | Exist                               |
| Bottom plate                    | Normal                    | Recommended                        |                                     |
| Premium Used                    | Premium Used              |                                    |                                     |
| Appearance                      |                           |                                    |                                     |
| Main Frame                      | Good Condition            | Cover                              | Good Condition                      |
| Cabin / Driving seat            | Good Condition            | Door                               | Good Condition                      |
| Interior                        |                           |                                    |                                     |
| Cabin Interior                  | Good Condition            | Seat                               | Good Condition                      |
| Console                         | Good Condition            | Air Conditioner                    | Good Condition                      |
| Oil / Water / Air Leakage       | <u>م</u>                  |                                    |                                     |
| Engine shaft seal               | No                        | Tappet cover                       | No                                  |
| Oil pan                         | No                        | Head gasket                        | No                                  |
| Oil Leak: Oil Cooler            | No                        | Leak: Radiator                     | No                                  |
| Leak: Cooling Pipes             | No                        | Oil Leak: Fuel System              | No                                  |
| Compressor                      | Normal                    | Oil Leak: Control Valve            | No                                  |
| Oil Leak: Pilot Pipes           | No                        | Oil Leak: Pilot Valve              | No                                  |
| Oil Leak: Low Pressure<br>Pipes | No                        | Oil Leak: High Pressure<br>Pipes   | No                                  |
| Pump Device                     | No                        | Transmission / Torque<br>Converter | No                                  |
| Dump cylinder (Right)           | No                        | Dump cylinder (Left)               | No                                  |
| Ram cylinder                    | No                        | Oil Leak: Engine                   | No                                  |
| Operation                       |                           |                                    |                                     |
| Engine                          | Normal                    | Exhaust Gas Color                  | Normal                              |
| Traveling                       | Normal                    | Transmission / Torque<br>Converter | Normal                              |
| Steering                        | Normal                    | Gearshift                          | Normal                              |
| Break                           | Normal                    | Side Break                         | Normal                              |
| Dumping                         | Normal                    | Crane                              | Normal                              |
| Other working device            | Normal                    |                                    |                                     |
| Vessel                          |                           |                                    |                                     |
| Vessel                          | Normal                    |                                    |                                     |
| Overall Rating                  |                           |                                    |                                     |
| Appearance Evaluation           | Excellent                 | Rust / Corrosion                   | No                                  |
| Overall Rating                  | Good                      |                                    |                                     |