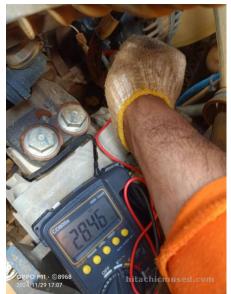

## 2023 B45E Dump Truck

| Basic information               |                           |                                    |                                     |
|---------------------------------|---------------------------|------------------------------------|-------------------------------------|
| Inspection date                 | 2024/12/09                | Model                              | B45E                                |
| Product category                | Dump Truck                | Manufacturer                       | Others                              |
| Serial No.                      | AEBA845EK03408968         | Working hours                      | 3128 hours                          |
| Year of manufacture             | 2023                      | Engine No.                         |                                     |
| Price                           |                           |                                    |                                     |
| Country                         | Indonesia                 | Yard Location                      | Samarinda                           |
| Dealer                          | PT Hexindo Adiperkasa Tbk | Dealer                             |                                     |
| Detail Information              |                           |                                    |                                     |
| Job Status                      | Mining                    | Power Transmission<br>System       | Torque Converter                    |
| Vehicle Inspection              | Documents available       | Other                              | EPA, Air Conditioner, Cooler, Heate |
| Documents                       | Available                 | License Number Plate               | Exist                               |
| Bottom plate                    | Normal                    | Recommended                        |                                     |
| Premium Used                    | Premium Used              |                                    |                                     |
| Appearance                      |                           |                                    |                                     |
| Main Frame                      | Good Condition            | Cover                              | Good Condition                      |
| Cabin / Driving seat            | Good Condition            | Door                               | Good Condition                      |
| Interior                        |                           |                                    |                                     |
| Cabin Interior                  | Good Condition            | Seat                               | Good Condition                      |
| Console                         | Good Condition            | Air Conditioner                    | Good Condition                      |
| Oil / Water / Air Leakage       | <u>م</u>                  |                                    |                                     |
| Engine shaft seal               | No                        | Tappet cover                       | No                                  |
| Oil pan                         | No                        | Head gasket                        | No                                  |
| Oil Leak: Oil Cooler            | No                        | Leak: Radiator                     | No                                  |
| Leak: Cooling Pipes             | No                        | Oil Leak: Fuel System              | No                                  |
| Compressor                      | Normal                    | Oil Leak: Control Valve            | No                                  |
| Oil Leak: Pilot Pipes           | No                        | Oil Leak: Pilot Valve              | No                                  |
| Oil Leak: Low Pressure<br>Pipes | No                        | Oil Leak: High Pressure<br>Pipes   | No                                  |
| Pump Device                     | No                        | Transmission / Torque<br>Converter | No                                  |
| Dump cylinder (Right)           | No                        | Dump cylinder (Left)               | No                                  |
| Ram cylinder                    | No                        | Oil Leak: Engine                   | No                                  |
| Operation                       |                           |                                    |                                     |
| Engine                          | Normal                    | Exhaust Gas Color                  | Normal                              |
| Traveling                       | Normal                    | Transmission / Torque<br>Converter | Normal                              |
| Steering                        | Normal                    | Gearshift                          | Normal                              |
| Break                           | Normal                    | Side Break                         | Normal                              |
| Dumping                         | Normal                    | Crane                              | Normal                              |
| Other working device            | Normal                    |                                    |                                     |
| Vessel                          |                           |                                    |                                     |
| Vessel                          | Normal                    |                                    |                                     |
| Overall Rating                  |                           |                                    |                                     |
| Appearance Evaluation           | Excellent                 | Rust / Corrosion                   | No                                  |
| Overall Rating                  | Good                      |                                    |                                     |