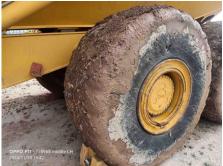

## 2023 B45E Dump Truck

| Basic information               |                           |                                    |                                     |
|---------------------------------|---------------------------|------------------------------------|-------------------------------------|
| Inspection date                 | 2024/12/09                | Model                              | B45E                                |
| Product category                | Dump Truck                | Manufacturer                       | Others                              |
| Serial No.                      | AEBA845EK03408968         | Working hours                      | 3128 hours                          |
| Year of manufacture             | 2023                      | Engine No.                         |                                     |
| Price                           |                           |                                    |                                     |
| Country                         | Indonesia                 | Yard Location                      | Samarinda                           |
| Dealer                          | PT Hexindo Adiperkasa Tbk | Dealer                             |                                     |
| Detail Information              |                           |                                    |                                     |
| Job Status                      | Mining                    | Power Transmission<br>System       | Torque Converter                    |
| Vehicle Inspection              | Documents available       | Other                              | EPA, Air Conditioner, Cooler, Heate |
| Documents                       | Available                 | License Number Plate               | Exist                               |
| Bottom plate                    | Normal                    | Recommended                        |                                     |
| Premium Used                    | Premium Used              |                                    |                                     |
| Appearance                      |                           |                                    |                                     |
| Main Frame                      | Good Condition            | Cover                              | Good Condition                      |
| Cabin / Driving seat            | Good Condition            | Door                               | Good Condition                      |
| Interior                        |                           |                                    |                                     |
| Cabin Interior                  | Good Condition            | Seat                               | Good Condition                      |
| Console                         | Good Condition            | Air Conditioner                    | Good Condition                      |
| Oil / Water / Air Leakage       | <u>م</u>                  |                                    |                                     |
| Engine shaft seal               | No                        | Tappet cover                       | No                                  |
| Oil pan                         | No                        | Head gasket                        | No                                  |
| Oil Leak: Oil Cooler            | No                        | Leak: Radiator                     | No                                  |
| Leak: Cooling Pipes             | No                        | Oil Leak: Fuel System              | No                                  |
| Compressor                      | Normal                    | Oil Leak: Control Valve            | No                                  |
| Oil Leak: Pilot Pipes           | No                        | Oil Leak: Pilot Valve              | No                                  |
| Oil Leak: Low Pressure<br>Pipes | No                        | Oil Leak: High Pressure<br>Pipes   | No                                  |
| Pump Device                     | No                        | Transmission / Torque<br>Converter | No                                  |
| Dump cylinder (Right)           | No                        | Dump cylinder (Left)               | No                                  |
| Ram cylinder                    | No                        | Oil Leak: Engine                   | No                                  |
| Operation                       |                           |                                    |                                     |
| Engine                          | Normal                    | Exhaust Gas Color                  | Normal                              |
| Traveling                       | Normal                    | Transmission / Torque<br>Converter | Normal                              |
| Steering                        | Normal                    | Gearshift                          | Normal                              |
| Break                           | Normal                    | Side Break                         | Normal                              |
| Dumping                         | Normal                    | Crane                              | Normal                              |
| Other working device            | Normal                    |                                    |                                     |
| Vessel                          |                           |                                    |                                     |
| Vessel                          | Normal                    |                                    |                                     |
| Overall Rating                  |                           |                                    |                                     |
| Appearance Evaluation           | Excellent                 | Rust / Corrosion                   | No                                  |
| Overall Rating                  | Good                      |                                    |                                     |