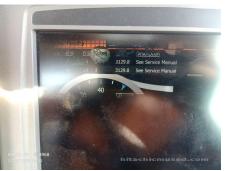

## 2023 B45E Dump Truck

| Basic information               |                           |                                    |                                     |
|---------------------------------|---------------------------|------------------------------------|-------------------------------------|
| Inspection date                 | 2024/12/09                | Model                              | B45E                                |
| Product category                | Dump Truck                | Manufacturer                       | Others                              |
| Serial No.                      | AEBA845EK03408968         | Working hours                      | 3128 hours                          |
| Year of manufacture             | 2023                      | Engine No.                         |                                     |
| Price                           |                           |                                    |                                     |
| Country                         | Indonesia                 | Yard Location                      | Samarinda                           |
| Dealer                          | PT Hexindo Adiperkasa Tbk | Dealer                             |                                     |
| Detail Information              |                           |                                    |                                     |
| Job Status                      | Mining                    | Power Transmission<br>System       | Torque Converter                    |
| Vehicle Inspection              | Documents available       | Other                              | EPA, Air Conditioner, Cooler, Heate |
| Documents                       | Available                 | License Number Plate               | Exist                               |
| Bottom plate                    | Normal                    | Recommended                        |                                     |
| Premium Used                    | Premium Used              |                                    |                                     |
| Appearance                      |                           |                                    |                                     |
| Main Frame                      | Good Condition            | Cover                              | Good Condition                      |
| Cabin / Driving seat            | Good Condition            | Door                               | Good Condition                      |
| Interior                        |                           |                                    |                                     |
| Cabin Interior                  | Good Condition            | Seat                               | Good Condition                      |
| Console                         | Good Condition            | Air Conditioner                    | Good Condition                      |
| Oil / Water / Air Leakage       | <u>م</u>                  |                                    |                                     |
| Engine shaft seal               | No                        | Tappet cover                       | No                                  |
| Oil pan                         | No                        | Head gasket                        | No                                  |
| Oil Leak: Oil Cooler            | No                        | Leak: Radiator                     | No                                  |
| Leak: Cooling Pipes             | No                        | Oil Leak: Fuel System              | No                                  |
| Compressor                      | Normal                    | Oil Leak: Control Valve            | No                                  |
| Oil Leak: Pilot Pipes           | No                        | Oil Leak: Pilot Valve              | No                                  |
| Oil Leak: Low Pressure<br>Pipes | No                        | Oil Leak: High Pressure<br>Pipes   | No                                  |
| Pump Device                     | No                        | Transmission / Torque<br>Converter | No                                  |
| Dump cylinder (Right)           | No                        | Dump cylinder (Left)               | No                                  |
| Ram cylinder                    | No                        | Oil Leak: Engine                   | No                                  |
| Operation                       |                           |                                    |                                     |
| Engine                          | Normal                    | Exhaust Gas Color                  | Normal                              |
| Traveling                       | Normal                    | Transmission / Torque<br>Converter | Normal                              |
| Steering                        | Normal                    | Gearshift                          | Normal                              |
| Break                           | Normal                    | Side Break                         | Normal                              |
| Dumping                         | Normal                    | Crane                              | Normal                              |
| Other working device            | Normal                    |                                    |                                     |
| Vessel                          |                           |                                    |                                     |
| Vessel                          | Normal                    |                                    |                                     |
| Overall Rating                  |                           |                                    |                                     |
| Appearance Evaluation           | Excellent                 | Rust / Corrosion                   | No                                  |
| Overall Rating                  | Good                      |                                    |                                     |