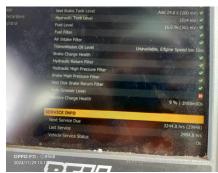

## 2023 B45E Dump Truck

| Basic information               |                           |                                    |                                     |
|---------------------------------|---------------------------|------------------------------------|-------------------------------------|
| Inspection date                 | 2024/12/09                | Model                              | B45E                                |
| Product category                | Dump Truck                | Manufacturer                       | Others                              |
| Serial No.                      | AEBA845EK03408968         | Working hours                      | 3128 hours                          |
| Year of manufacture             | 2023                      | Engine No.                         |                                     |
| Price                           |                           |                                    |                                     |
| Country                         | Indonesia                 | Yard Location                      | Samarinda                           |
| Dealer                          | PT Hexindo Adiperkasa Tbk | Dealer                             |                                     |
| Detail Information              |                           |                                    |                                     |
| Job Status                      | Mining                    | Power Transmission<br>System       | Torque Converter                    |
| Vehicle Inspection              | Documents available       | Other                              | EPA, Air Conditioner, Cooler, Heate |
| Documents                       | Available                 | License Number Plate               | Exist                               |
| Bottom plate                    | Normal                    | Recommended                        |                                     |
| Premium Used                    | Premium Used              |                                    |                                     |
| Appearance                      |                           |                                    |                                     |
| Main Frame                      | Good Condition            | Cover                              | Good Condition                      |
| Cabin / Driving seat            | Good Condition            | Door                               | Good Condition                      |
| Interior                        |                           |                                    |                                     |
| Cabin Interior                  | Good Condition            | Seat                               | Good Condition                      |
| Console                         | Good Condition            | Air Conditioner                    | Good Condition                      |
| Oil / Water / Air Leakage       | <u>م</u>                  |                                    |                                     |
| Engine shaft seal               | No                        | Tappet cover                       | No                                  |
| Oil pan                         | No                        | Head gasket                        | No                                  |
| Oil Leak: Oil Cooler            | No                        | Leak: Radiator                     | No                                  |
| Leak: Cooling Pipes             | No                        | Oil Leak: Fuel System              | No                                  |
| Compressor                      | Normal                    | Oil Leak: Control Valve            | No                                  |
| Oil Leak: Pilot Pipes           | No                        | Oil Leak: Pilot Valve              | No                                  |
| Oil Leak: Low Pressure<br>Pipes | No                        | Oil Leak: High Pressure<br>Pipes   | No                                  |
| Pump Device                     | No                        | Transmission / Torque<br>Converter | No                                  |
| Dump cylinder (Right)           | No                        | Dump cylinder (Left)               | No                                  |
| Ram cylinder                    | No                        | Oil Leak: Engine                   | No                                  |
| Operation                       |                           |                                    |                                     |
| Engine                          | Normal                    | Exhaust Gas Color                  | Normal                              |
| Traveling                       | Normal                    | Transmission / Torque<br>Converter | Normal                              |
| Steering                        | Normal                    | Gearshift                          | Normal                              |
| Break                           | Normal                    | Side Break                         | Normal                              |
| Dumping                         | Normal                    | Crane                              | Normal                              |
| Other working device            | Normal                    |                                    |                                     |
| Vessel                          |                           |                                    |                                     |
| Vessel                          | Normal                    |                                    |                                     |
| Overall Rating                  |                           |                                    |                                     |
| Appearance Evaluation           | Excellent                 | Rust / Corrosion                   | No                                  |
| Overall Rating                  | Good                      |                                    |                                     |