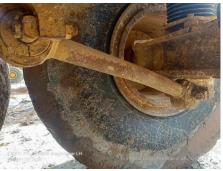

## 2023 B45E Dump Truck

| Basic information               |                           |                                    |                                     |
|---------------------------------|---------------------------|------------------------------------|-------------------------------------|
| Inspection date                 | 2024/12/09                | Model                              | B45E                                |
| Product category                | Dump Truck                | Manufacturer                       | Others                              |
| Serial No.                      | AEBA845EK03408968         | Working hours                      | 3128 hours                          |
| Year of manufacture             | 2023                      | Engine No.                         |                                     |
| Price                           |                           |                                    |                                     |
| Country                         | Indonesia                 | Yard Location                      | Samarinda                           |
| Dealer                          | PT Hexindo Adiperkasa Tbk | Dealer                             |                                     |
| Detail Information              |                           |                                    |                                     |
| Job Status                      | Mining                    | Power Transmission<br>System       | Torque Converter                    |
| Vehicle Inspection              | Documents available       | Other                              | EPA, Air Conditioner, Cooler, Heate |
| Documents                       | Available                 | License Number Plate               | Exist                               |
| Bottom plate                    | Normal                    | Recommended                        |                                     |
| Premium Used                    | Premium Used              |                                    |                                     |
| Appearance                      |                           |                                    |                                     |
| Main Frame                      | Good Condition            | Cover                              | Good Condition                      |
| Cabin / Driving seat            | Good Condition            | Door                               | Good Condition                      |
| Interior                        |                           |                                    |                                     |
| Cabin Interior                  | Good Condition            | Seat                               | Good Condition                      |
| Console                         | Good Condition            | Air Conditioner                    | Good Condition                      |
| Oil / Water / Air Leakage       | <u>م</u>                  |                                    |                                     |
| Engine shaft seal               | No                        | Tappet cover                       | No                                  |
| Oil pan                         | No                        | Head gasket                        | No                                  |
| Oil Leak: Oil Cooler            | No                        | Leak: Radiator                     | No                                  |
| Leak: Cooling Pipes             | No                        | Oil Leak: Fuel System              | No                                  |
| Compressor                      | Normal                    | Oil Leak: Control Valve            | No                                  |
| Oil Leak: Pilot Pipes           | No                        | Oil Leak: Pilot Valve              | No                                  |
| Oil Leak: Low Pressure<br>Pipes | No                        | Oil Leak: High Pressure<br>Pipes   | No                                  |
| Pump Device                     | No                        | Transmission / Torque<br>Converter | No                                  |
| Dump cylinder (Right)           | No                        | Dump cylinder (Left)               | No                                  |
| Ram cylinder                    | No                        | Oil Leak: Engine                   | No                                  |
| Operation                       |                           |                                    |                                     |
| Engine                          | Normal                    | Exhaust Gas Color                  | Normal                              |
| Traveling                       | Normal                    | Transmission / Torque<br>Converter | Normal                              |
| Steering                        | Normal                    | Gearshift                          | Normal                              |
| Break                           | Normal                    | Side Break                         | Normal                              |
| Dumping                         | Normal                    | Crane                              | Normal                              |
| Other working device            | Normal                    |                                    |                                     |
| Vessel                          |                           |                                    |                                     |
| Vessel                          | Normal                    |                                    |                                     |
| Overall Rating                  |                           |                                    |                                     |
| Appearance Evaluation           | Excellent                 | Rust / Corrosion                   | No                                  |
| Overall Rating                  | Good                      |                                    |                                     |