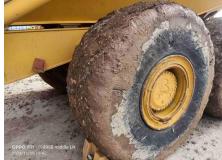

## 2023 B45E Dump Truck

| Basic information               |                           |                                    |                                     |
|---------------------------------|---------------------------|------------------------------------|-------------------------------------|
| Inspection date                 | 2024/12/09                | Model                              | B45E                                |
| Product category                | Dump Truck                | Manufacturer                       | Others                              |
| Serial No.                      | AEBA845EK03408968         | Working hours                      | 3128 hours                          |
| Year of manufacture             | 2023                      | Engine No.                         |                                     |
| Price                           |                           |                                    |                                     |
| Country                         | Indonesia                 | Yard Location                      | Samarinda                           |
| Dealer                          | PT Hexindo Adiperkasa Tbk | Dealer                             |                                     |
| Detail Information              |                           |                                    |                                     |
| Job Status                      | Mining                    | Power Transmission<br>System       | Torque Converter                    |
| Vehicle Inspection              | Documents available       | Other                              | EPA, Air Conditioner, Cooler, Heate |
| Documents                       | Available                 | License Number Plate               | Exist                               |
| Bottom plate                    | Normal                    | Recommended                        |                                     |
| Premium Used                    | Premium Used              |                                    |                                     |
| Appearance                      |                           |                                    |                                     |
| Main Frame                      | Good Condition            | Cover                              | Good Condition                      |
| Cabin / Driving seat            | Good Condition            | Door                               | Good Condition                      |
| Interior                        |                           |                                    |                                     |
| Cabin Interior                  | Good Condition            | Seat                               | Good Condition                      |
| Console                         | Good Condition            | Air Conditioner                    | Good Condition                      |
| Oil / Water / Air Leakage       | <u>م</u>                  |                                    |                                     |
| Engine shaft seal               | No                        | Tappet cover                       | No                                  |
| Oil pan                         | No                        | Head gasket                        | No                                  |
| Oil Leak: Oil Cooler            | No                        | Leak: Radiator                     | No                                  |
| Leak: Cooling Pipes             | No                        | Oil Leak: Fuel System              | No                                  |
| Compressor                      | Normal                    | Oil Leak: Control Valve            | No                                  |
| Oil Leak: Pilot Pipes           | No                        | Oil Leak: Pilot Valve              | No                                  |
| Oil Leak: Low Pressure<br>Pipes | No                        | Oil Leak: High Pressure<br>Pipes   | No                                  |
| Pump Device                     | No                        | Transmission / Torque<br>Converter | No                                  |
| Dump cylinder (Right)           | No                        | Dump cylinder (Left)               | No                                  |
| Ram cylinder                    | No                        | Oil Leak: Engine                   | No                                  |
| Operation                       |                           |                                    |                                     |
| Engine                          | Normal                    | Exhaust Gas Color                  | Normal                              |
| Traveling                       | Normal                    | Transmission / Torque<br>Converter | Normal                              |
| Steering                        | Normal                    | Gearshift                          | Normal                              |
| Break                           | Normal                    | Side Break                         | Normal                              |
| Dumping                         | Normal                    | Crane                              | Normal                              |
| Other working device            | Normal                    |                                    |                                     |
| Vessel                          |                           |                                    |                                     |
| Vessel                          | Normal                    |                                    |                                     |
| Overall Rating                  |                           |                                    |                                     |
| Appearance Evaluation           | Excellent                 | Rust / Corrosion                   | No                                  |
| Overall Rating                  | Good                      |                                    |                                     |