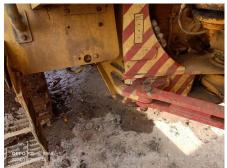

## 2023 B45E Dump Truck

| Basic information               |                           |                                    |                                     |
|---------------------------------|---------------------------|------------------------------------|-------------------------------------|
| Inspection date                 | 2024/12/09                | Model                              | B45E                                |
| Product category                | Dump Truck                | Manufacturer                       | Others                              |
| Serial No.                      | AEBA845EK03408968         | Working hours                      | 3128 hours                          |
| Year of manufacture             | 2023                      | Engine No.                         |                                     |
| Price                           |                           |                                    |                                     |
| Country                         | Indonesia                 | Yard Location                      | Samarinda                           |
| Dealer                          | PT Hexindo Adiperkasa Tbk | Dealer                             |                                     |
| Detail Information              |                           |                                    |                                     |
| Job Status                      | Mining                    | Power Transmission<br>System       | Torque Converter                    |
| Vehicle Inspection              | Documents available       | Other                              | EPA, Air Conditioner, Cooler, Heate |
| Documents                       | Available                 | License Number Plate               | Exist                               |
| Bottom plate                    | Normal                    | Recommended                        |                                     |
| Premium Used                    | Premium Used              |                                    |                                     |
| Appearance                      |                           |                                    |                                     |
| Main Frame                      | Good Condition            | Cover                              | Good Condition                      |
| Cabin / Driving seat            | Good Condition            | Door                               | Good Condition                      |
| Interior                        |                           |                                    |                                     |
| Cabin Interior                  | Good Condition            | Seat                               | Good Condition                      |
| Console                         | Good Condition            | Air Conditioner                    | Good Condition                      |
| Oil / Water / Air Leakage       | <u>م</u>                  |                                    |                                     |
| Engine shaft seal               | No                        | Tappet cover                       | No                                  |
| Oil pan                         | No                        | Head gasket                        | No                                  |
| Oil Leak: Oil Cooler            | No                        | Leak: Radiator                     | No                                  |
| Leak: Cooling Pipes             | No                        | Oil Leak: Fuel System              | No                                  |
| Compressor                      | Normal                    | Oil Leak: Control Valve            | No                                  |
| Oil Leak: Pilot Pipes           | No                        | Oil Leak: Pilot Valve              | No                                  |
| Oil Leak: Low Pressure<br>Pipes | No                        | Oil Leak: High Pressure<br>Pipes   | No                                  |
| Pump Device                     | No                        | Transmission / Torque<br>Converter | No                                  |
| Dump cylinder (Right)           | No                        | Dump cylinder (Left)               | No                                  |
| Ram cylinder                    | No                        | Oil Leak: Engine                   | No                                  |
| Operation                       |                           |                                    |                                     |
| Engine                          | Normal                    | Exhaust Gas Color                  | Normal                              |
| Traveling                       | Normal                    | Transmission / Torque<br>Converter | Normal                              |
| Steering                        | Normal                    | Gearshift                          | Normal                              |
| Break                           | Normal                    | Side Break                         | Normal                              |
| Dumping                         | Normal                    | Crane                              | Normal                              |
| Other working device            | Normal                    |                                    |                                     |
| Vessel                          |                           |                                    |                                     |
| Vessel                          | Normal                    |                                    |                                     |
| Overall Rating                  |                           |                                    |                                     |
| Appearance Evaluation           | Excellent                 | Rust / Corrosion                   | No                                  |
| Overall Rating                  | Good                      |                                    |                                     |