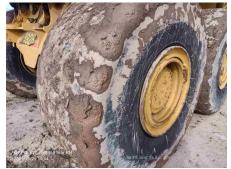

## 2023 B45E Dump Truck

| Basic information               |                           |                                    |                                     |
|---------------------------------|---------------------------|------------------------------------|-------------------------------------|
| Inspection date                 | 2024/12/09                | Model                              | B45E                                |
| Product category                | Dump Truck                | Manufacturer                       | Others                              |
| Serial No.                      | AEBA845EK03408968         | Working hours                      | 3128 hours                          |
| Year of manufacture             | 2023                      | Engine No.                         |                                     |
| Price                           |                           |                                    |                                     |
| Country                         | Indonesia                 | Yard Location                      | Samarinda                           |
| Dealer                          | PT Hexindo Adiperkasa Tbk | Dealer                             |                                     |
| Detail Information              |                           |                                    |                                     |
| Job Status                      | Mining                    | Power Transmission<br>System       | Torque Converter                    |
| Vehicle Inspection              | Documents available       | Other                              | EPA, Air Conditioner, Cooler, Heate |
| Documents                       | Available                 | License Number Plate               | Exist                               |
| Bottom plate                    | Normal                    | Recommended                        |                                     |
| Premium Used                    | Premium Used              |                                    |                                     |
| Appearance                      |                           |                                    |                                     |
| Main Frame                      | Good Condition            | Cover                              | Good Condition                      |
| Cabin / Driving seat            | Good Condition            | Door                               | Good Condition                      |
| Interior                        |                           |                                    |                                     |
| Cabin Interior                  | Good Condition            | Seat                               | Good Condition                      |
| Console                         | Good Condition            | Air Conditioner                    | Good Condition                      |
| Oil / Water / Air Leakage       | <u>م</u>                  |                                    |                                     |
| Engine shaft seal               | No                        | Tappet cover                       | No                                  |
| Oil pan                         | No                        | Head gasket                        | No                                  |
| Oil Leak: Oil Cooler            | No                        | Leak: Radiator                     | No                                  |
| Leak: Cooling Pipes             | No                        | Oil Leak: Fuel System              | No                                  |
| Compressor                      | Normal                    | Oil Leak: Control Valve            | No                                  |
| Oil Leak: Pilot Pipes           | No                        | Oil Leak: Pilot Valve              | No                                  |
| Oil Leak: Low Pressure<br>Pipes | No                        | Oil Leak: High Pressure<br>Pipes   | No                                  |
| Pump Device                     | No                        | Transmission / Torque<br>Converter | No                                  |
| Dump cylinder (Right)           | No                        | Dump cylinder (Left)               | No                                  |
| Ram cylinder                    | No                        | Oil Leak: Engine                   | No                                  |
| Operation                       |                           |                                    |                                     |
| Engine                          | Normal                    | Exhaust Gas Color                  | Normal                              |
| Traveling                       | Normal                    | Transmission / Torque<br>Converter | Normal                              |
| Steering                        | Normal                    | Gearshift                          | Normal                              |
| Break                           | Normal                    | Side Break                         | Normal                              |
| Dumping                         | Normal                    | Crane                              | Normal                              |
| Other working device            | Normal                    |                                    |                                     |
| Vessel                          |                           |                                    |                                     |
| Vessel                          | Normal                    |                                    |                                     |
| Overall Rating                  |                           |                                    |                                     |
| Appearance Evaluation           | Excellent                 | Rust / Corrosion                   | No                                  |
| Overall Rating                  | Good                      |                                    |                                     |