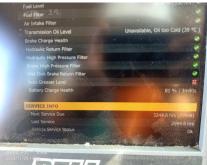

## 2023 B45E Dump Truck

| Basic information               |                           |                                    |                                     |
|---------------------------------|---------------------------|------------------------------------|-------------------------------------|
| Inspection date                 | 2024/12/09                | Model                              | B45E                                |
| Product category                | Dump Truck                | Manufacturer                       | Others                              |
| Serial No.                      | AEBA845EK03408968         | Working hours                      | 3128 hours                          |
| Year of manufacture             | 2023                      | Engine No.                         |                                     |
| Price                           |                           |                                    |                                     |
| Country                         | Indonesia                 | Yard Location                      | Samarinda                           |
| Dealer                          | PT Hexindo Adiperkasa Tbk | Dealer                             |                                     |
| Detail Information              |                           |                                    |                                     |
| Job Status                      | Mining                    | Power Transmission<br>System       | Torque Converter                    |
| Vehicle Inspection              | Documents available       | Other                              | EPA, Air Conditioner, Cooler, Heate |
| Documents                       | Available                 | License Number Plate               | Exist                               |
| Bottom plate                    | Normal                    | Recommended                        |                                     |
| Premium Used                    | Premium Used              |                                    |                                     |
| Appearance                      |                           |                                    |                                     |
| Main Frame                      | Good Condition            | Cover                              | Good Condition                      |
| Cabin / Driving seat            | Good Condition            | Door                               | Good Condition                      |
| Interior                        |                           |                                    |                                     |
| Cabin Interior                  | Good Condition            | Seat                               | Good Condition                      |
| Console                         | Good Condition            | Air Conditioner                    | Good Condition                      |
| Oil / Water / Air Leakage       | <u>م</u>                  |                                    |                                     |
| Engine shaft seal               | No                        | Tappet cover                       | No                                  |
| Oil pan                         | No                        | Head gasket                        | No                                  |
| Oil Leak: Oil Cooler            | No                        | Leak: Radiator                     | No                                  |
| Leak: Cooling Pipes             | No                        | Oil Leak: Fuel System              | No                                  |
| Compressor                      | Normal                    | Oil Leak: Control Valve            | No                                  |
| Oil Leak: Pilot Pipes           | No                        | Oil Leak: Pilot Valve              | No                                  |
| Oil Leak: Low Pressure<br>Pipes | No                        | Oil Leak: High Pressure<br>Pipes   | No                                  |
| Pump Device                     | No                        | Transmission / Torque<br>Converter | No                                  |
| Dump cylinder (Right)           | No                        | Dump cylinder (Left)               | No                                  |
| Ram cylinder                    | No                        | Oil Leak: Engine                   | No                                  |
| Operation                       |                           |                                    |                                     |
| Engine                          | Normal                    | Exhaust Gas Color                  | Normal                              |
| Traveling                       | Normal                    | Transmission / Torque<br>Converter | Normal                              |
| Steering                        | Normal                    | Gearshift                          | Normal                              |
| Break                           | Normal                    | Side Break                         | Normal                              |
| Dumping                         | Normal                    | Crane                              | Normal                              |
| Other working device            | Normal                    |                                    |                                     |
| Vessel                          |                           |                                    |                                     |
| Vessel                          | Normal                    |                                    |                                     |
| Overall Rating                  |                           |                                    |                                     |
| Appearance Evaluation           | Excellent                 | Rust / Corrosion                   | No                                  |
| Overall Rating                  | Good                      |                                    |                                     |