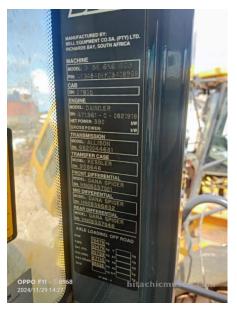

## 2023 B45E Dump Truck

| Basic information               |                           |                                    |                                     |
|---------------------------------|---------------------------|------------------------------------|-------------------------------------|
| Inspection date                 | 2024/12/09                | Model                              | B45E                                |
| Product category                | Dump Truck                | Manufacturer                       | Others                              |
| Serial No.                      | AEBA845EK03408968         | Working hours                      | 3128 hours                          |
| Year of manufacture             | 2023                      | Engine No.                         |                                     |
| Price                           |                           |                                    |                                     |
| Country                         | Indonesia                 | Yard Location                      | Samarinda                           |
| Dealer                          | PT Hexindo Adiperkasa Tbk | Dealer                             |                                     |
| Detail Information              |                           |                                    |                                     |
| Job Status                      | Mining                    | Power Transmission<br>System       | Torque Converter                    |
| Vehicle Inspection              | Documents available       | Other                              | EPA, Air Conditioner, Cooler, Heate |
| Documents                       | Available                 | License Number Plate               | Exist                               |
| Bottom plate                    | Normal                    | Recommended                        |                                     |
| Premium Used                    | Premium Used              |                                    |                                     |
| Appearance                      |                           |                                    |                                     |
| Main Frame                      | Good Condition            | Cover                              | Good Condition                      |
| Cabin / Driving seat            | Good Condition            | Door                               | Good Condition                      |
| Interior                        |                           |                                    |                                     |
| Cabin Interior                  | Good Condition            | Seat                               | Good Condition                      |
| Console                         | Good Condition            | Air Conditioner                    | Good Condition                      |
| Oil / Water / Air Leakage       | <u>م</u>                  |                                    |                                     |
| Engine shaft seal               | No                        | Tappet cover                       | No                                  |
| Oil pan                         | No                        | Head gasket                        | No                                  |
| Oil Leak: Oil Cooler            | No                        | Leak: Radiator                     | No                                  |
| Leak: Cooling Pipes             | No                        | Oil Leak: Fuel System              | No                                  |
| Compressor                      | Normal                    | Oil Leak: Control Valve            | No                                  |
| Oil Leak: Pilot Pipes           | No                        | Oil Leak: Pilot Valve              | No                                  |
| Oil Leak: Low Pressure<br>Pipes | No                        | Oil Leak: High Pressure<br>Pipes   | No                                  |
| Pump Device                     | No                        | Transmission / Torque<br>Converter | No                                  |
| Dump cylinder (Right)           | No                        | Dump cylinder (Left)               | No                                  |
| Ram cylinder                    | No                        | Oil Leak: Engine                   | No                                  |
| Operation                       |                           |                                    |                                     |
| Engine                          | Normal                    | Exhaust Gas Color                  | Normal                              |
| Traveling                       | Normal                    | Transmission / Torque<br>Converter | Normal                              |
| Steering                        | Normal                    | Gearshift                          | Normal                              |
| Break                           | Normal                    | Side Break                         | Normal                              |
| Dumping                         | Normal                    | Crane                              | Normal                              |
| Other working device            | Normal                    |                                    |                                     |
| Vessel                          |                           |                                    |                                     |
| Vessel                          | Normal                    |                                    |                                     |
| Overall Rating                  |                           |                                    |                                     |
| Appearance Evaluation           | Excellent                 | Rust / Corrosion                   | No                                  |
| Overall Rating                  | Good                      |                                    |                                     |