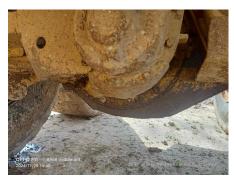

## 2023 B45E Dump Truck

| Basic information               |                           |                                    |                                     |
|---------------------------------|---------------------------|------------------------------------|-------------------------------------|
| Inspection date                 | 2024/12/09                | Model                              | B45E                                |
| Product category                | Dump Truck                | Manufacturer                       | Others                              |
| Serial No.                      | AEBA845EK03408968         | Working hours                      | 3128 hours                          |
| Year of manufacture             | 2023                      | Engine No.                         |                                     |
| Price                           |                           |                                    |                                     |
| Country                         | Indonesia                 | Yard Location                      | Samarinda                           |
| Dealer                          | PT Hexindo Adiperkasa Tbk | Dealer                             |                                     |
| Detail Information              |                           |                                    |                                     |
| Job Status                      | Mining                    | Power Transmission<br>System       | Torque Converter                    |
| Vehicle Inspection              | Documents available       | Other                              | EPA, Air Conditioner, Cooler, Heate |
| Documents                       | Available                 | License Number Plate               | Exist                               |
| Bottom plate                    | Normal                    | Recommended                        |                                     |
| Premium Used                    | Premium Used              |                                    |                                     |
| Appearance                      |                           |                                    |                                     |
| Main Frame                      | Good Condition            | Cover                              | Good Condition                      |
| Cabin / Driving seat            | Good Condition            | Door                               | Good Condition                      |
| Interior                        |                           |                                    |                                     |
| Cabin Interior                  | Good Condition            | Seat                               | Good Condition                      |
| Console                         | Good Condition            | Air Conditioner                    | Good Condition                      |
| Oil / Water / Air Leakage       | <u>م</u>                  |                                    |                                     |
| Engine shaft seal               | No                        | Tappet cover                       | No                                  |
| Oil pan                         | No                        | Head gasket                        | No                                  |
| Oil Leak: Oil Cooler            | No                        | Leak: Radiator                     | No                                  |
| Leak: Cooling Pipes             | No                        | Oil Leak: Fuel System              | No                                  |
| Compressor                      | Normal                    | Oil Leak: Control Valve            | No                                  |
| Oil Leak: Pilot Pipes           | No                        | Oil Leak: Pilot Valve              | No                                  |
| Oil Leak: Low Pressure<br>Pipes | No                        | Oil Leak: High Pressure<br>Pipes   | No                                  |
| Pump Device                     | No                        | Transmission / Torque<br>Converter | No                                  |
| Dump cylinder (Right)           | No                        | Dump cylinder (Left)               | No                                  |
| Ram cylinder                    | No                        | Oil Leak: Engine                   | No                                  |
| Operation                       |                           |                                    |                                     |
| Engine                          | Normal                    | Exhaust Gas Color                  | Normal                              |
| Traveling                       | Normal                    | Transmission / Torque<br>Converter | Normal                              |
| Steering                        | Normal                    | Gearshift                          | Normal                              |
| Break                           | Normal                    | Side Break                         | Normal                              |
| Dumping                         | Normal                    | Crane                              | Normal                              |
| Other working device            | Normal                    |                                    |                                     |
| Vessel                          |                           |                                    |                                     |
| Vessel                          | Normal                    |                                    |                                     |
| Overall Rating                  |                           |                                    |                                     |
| Appearance Evaluation           | Excellent                 | Rust / Corrosion                   | No                                  |
| Overall Rating                  | Good                      |                                    |                                     |