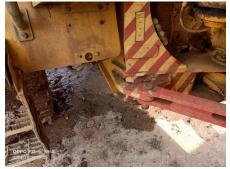

## 2023 B45E Dump Truck

| Basic information               |                           |                                    |                                     |
|---------------------------------|---------------------------|------------------------------------|-------------------------------------|
| Inspection date                 | 2024/12/09                | Model                              | B45E                                |
| Product category                | Dump Truck                | Manufacturer                       | Others                              |
| Serial No.                      | AEBA845EK03408968         | Working hours                      | 3128 hours                          |
| Year of manufacture             | 2023                      | Engine No.                         |                                     |
| Price                           |                           |                                    |                                     |
| Country                         | Indonesia                 | Yard Location                      | Samarinda                           |
| Dealer                          | PT Hexindo Adiperkasa Tbk | Dealer                             |                                     |
| Detail Information              |                           |                                    |                                     |
| Job Status                      | Mining                    | Power Transmission<br>System       | Torque Converter                    |
| Vehicle Inspection              | Documents available       | Other                              | EPA, Air Conditioner, Cooler, Heate |
| Documents                       | Available                 | License Number Plate               | Exist                               |
| Bottom plate                    | Normal                    | Recommended                        |                                     |
| Premium Used                    | Premium Used              |                                    |                                     |
| Appearance                      |                           |                                    |                                     |
| Main Frame                      | Good Condition            | Cover                              | Good Condition                      |
| Cabin / Driving seat            | Good Condition            | Door                               | Good Condition                      |
| Interior                        |                           |                                    |                                     |
| Cabin Interior                  | Good Condition            | Seat                               | Good Condition                      |
| Console                         | Good Condition            | Air Conditioner                    | Good Condition                      |
| Oil / Water / Air Leakage       | <u>م</u>                  |                                    |                                     |
| Engine shaft seal               | No                        | Tappet cover                       | No                                  |
| Oil pan                         | No                        | Head gasket                        | No                                  |
| Oil Leak: Oil Cooler            | No                        | Leak: Radiator                     | No                                  |
| Leak: Cooling Pipes             | No                        | Oil Leak: Fuel System              | No                                  |
| Compressor                      | Normal                    | Oil Leak: Control Valve            | No                                  |
| Oil Leak: Pilot Pipes           | No                        | Oil Leak: Pilot Valve              | No                                  |
| Oil Leak: Low Pressure<br>Pipes | No                        | Oil Leak: High Pressure<br>Pipes   | No                                  |
| Pump Device                     | No                        | Transmission / Torque<br>Converter | No                                  |
| Dump cylinder (Right)           | No                        | Dump cylinder (Left)               | No                                  |
| Ram cylinder                    | No                        | Oil Leak: Engine                   | No                                  |
| Operation                       |                           |                                    |                                     |
| Engine                          | Normal                    | Exhaust Gas Color                  | Normal                              |
| Traveling                       | Normal                    | Transmission / Torque<br>Converter | Normal                              |
| Steering                        | Normal                    | Gearshift                          | Normal                              |
| Break                           | Normal                    | Side Break                         | Normal                              |
| Dumping                         | Normal                    | Crane                              | Normal                              |
| Other working device            | Normal                    |                                    |                                     |
| Vessel                          |                           |                                    |                                     |
| Vessel                          | Normal                    |                                    |                                     |
| Overall Rating                  |                           |                                    |                                     |
| Appearance Evaluation           | Excellent                 | Rust / Corrosion                   | No                                  |
| Overall Rating                  | Good                      |                                    |                                     |