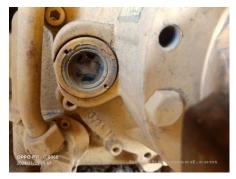

## 2023 B45E Dump Truck

| Basic information               |                           |                                    |                                     |
|---------------------------------|---------------------------|------------------------------------|-------------------------------------|
| Inspection date                 | 2024/12/09                | Model                              | B45E                                |
| Product category                | Dump Truck                | Manufacturer                       | Others                              |
| Serial No.                      | AEBA845EK03408968         | Working hours                      | 3128 hours                          |
| Year of manufacture             | 2023                      | Engine No.                         |                                     |
| Price                           |                           |                                    |                                     |
| Country                         | Indonesia                 | Yard Location                      | Samarinda                           |
| Dealer                          | PT Hexindo Adiperkasa Tbk | Dealer                             |                                     |
| Detail Information              |                           |                                    |                                     |
| Job Status                      | Mining                    | Power Transmission<br>System       | Torque Converter                    |
| Vehicle Inspection              | Documents available       | Other                              | EPA, Air Conditioner, Cooler, Heate |
| Documents                       | Available                 | License Number Plate               | Exist                               |
| Bottom plate                    | Normal                    | Recommended                        |                                     |
| Premium Used                    | Premium Used              |                                    |                                     |
| Appearance                      |                           |                                    |                                     |
| Main Frame                      | Good Condition            | Cover                              | Good Condition                      |
| Cabin / Driving seat            | Good Condition            | Door                               | Good Condition                      |
| Interior                        |                           |                                    |                                     |
| Cabin Interior                  | Good Condition            | Seat                               | Good Condition                      |
| Console                         | Good Condition            | Air Conditioner                    | Good Condition                      |
| Oil / Water / Air Leakage       | <u>م</u>                  |                                    |                                     |
| Engine shaft seal               | No                        | Tappet cover                       | No                                  |
| Oil pan                         | No                        | Head gasket                        | No                                  |
| Oil Leak: Oil Cooler            | No                        | Leak: Radiator                     | No                                  |
| Leak: Cooling Pipes             | No                        | Oil Leak: Fuel System              | No                                  |
| Compressor                      | Normal                    | Oil Leak: Control Valve            | No                                  |
| Oil Leak: Pilot Pipes           | No                        | Oil Leak: Pilot Valve              | No                                  |
| Oil Leak: Low Pressure<br>Pipes | No                        | Oil Leak: High Pressure<br>Pipes   | No                                  |
| Pump Device                     | No                        | Transmission / Torque<br>Converter | No                                  |
| Dump cylinder (Right)           | No                        | Dump cylinder (Left)               | No                                  |
| Ram cylinder                    | No                        | Oil Leak: Engine                   | No                                  |
| Operation                       |                           |                                    |                                     |
| Engine                          | Normal                    | Exhaust Gas Color                  | Normal                              |
| Traveling                       | Normal                    | Transmission / Torque<br>Converter | Normal                              |
| Steering                        | Normal                    | Gearshift                          | Normal                              |
| Break                           | Normal                    | Side Break                         | Normal                              |
| Dumping                         | Normal                    | Crane                              | Normal                              |
| Other working device            | Normal                    |                                    |                                     |
| Vessel                          |                           |                                    |                                     |
| Vessel                          | Normal                    |                                    |                                     |
| Overall Rating                  |                           |                                    |                                     |
| Appearance Evaluation           | Excellent                 | Rust / Corrosion                   | No                                  |
| Overall Rating                  | Good                      |                                    |                                     |