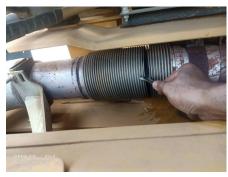

## 2023 B45E Dump Truck

| Basic information               |                           |                                    |                                     |
|---------------------------------|---------------------------|------------------------------------|-------------------------------------|
| Inspection date                 | 2024/12/09                | Model                              | B45E                                |
| Product category                | Dump Truck                | Manufacturer                       | Others                              |
| Serial No.                      | AEBA845EK03408968         | Working hours                      | 3128 hours                          |
| Year of manufacture             | 2023                      | Engine No.                         |                                     |
| Price                           |                           |                                    |                                     |
| Country                         | Indonesia                 | Yard Location                      | Samarinda                           |
| Dealer                          | PT Hexindo Adiperkasa Tbk | Dealer                             |                                     |
| Detail Information              |                           |                                    |                                     |
| Job Status                      | Mining                    | Power Transmission<br>System       | Torque Converter                    |
| Vehicle Inspection              | Documents available       | Other                              | EPA, Air Conditioner, Cooler, Heate |
| Documents                       | Available                 | License Number Plate               | Exist                               |
| Bottom plate                    | Normal                    | Recommended                        |                                     |
| Premium Used                    | Premium Used              |                                    |                                     |
| Appearance                      |                           |                                    |                                     |
| Main Frame                      | Good Condition            | Cover                              | Good Condition                      |
| Cabin / Driving seat            | Good Condition            | Door                               | Good Condition                      |
| Interior                        |                           |                                    |                                     |
| Cabin Interior                  | Good Condition            | Seat                               | Good Condition                      |
| Console                         | Good Condition            | Air Conditioner                    | Good Condition                      |
| Oil / Water / Air Leakage       | <u>م</u>                  |                                    |                                     |
| Engine shaft seal               | No                        | Tappet cover                       | No                                  |
| Oil pan                         | No                        | Head gasket                        | No                                  |
| Oil Leak: Oil Cooler            | No                        | Leak: Radiator                     | No                                  |
| Leak: Cooling Pipes             | No                        | Oil Leak: Fuel System              | No                                  |
| Compressor                      | Normal                    | Oil Leak: Control Valve            | No                                  |
| Oil Leak: Pilot Pipes           | No                        | Oil Leak: Pilot Valve              | No                                  |
| Oil Leak: Low Pressure<br>Pipes | No                        | Oil Leak: High Pressure<br>Pipes   | No                                  |
| Pump Device                     | No                        | Transmission / Torque<br>Converter | No                                  |
| Dump cylinder (Right)           | No                        | Dump cylinder (Left)               | No                                  |
| Ram cylinder                    | No                        | Oil Leak: Engine                   | No                                  |
| Operation                       |                           |                                    |                                     |
| Engine                          | Normal                    | Exhaust Gas Color                  | Normal                              |
| Traveling                       | Normal                    | Transmission / Torque<br>Converter | Normal                              |
| Steering                        | Normal                    | Gearshift                          | Normal                              |
| Break                           | Normal                    | Side Break                         | Normal                              |
| Dumping                         | Normal                    | Crane                              | Normal                              |
| Other working device            | Normal                    |                                    |                                     |
| Vessel                          |                           |                                    |                                     |
| Vessel                          | Normal                    |                                    |                                     |
| Overall Rating                  |                           |                                    |                                     |
| Appearance Evaluation           | Excellent                 | Rust / Corrosion                   | No                                  |
| Overall Rating                  | Good                      |                                    |                                     |