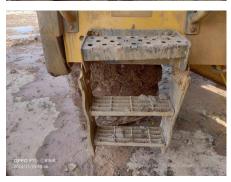

## 2023 B45E Dump Truck

| Basic information               |                           |                                    |                                     |
|---------------------------------|---------------------------|------------------------------------|-------------------------------------|
| Inspection date                 | 2024/12/09                | Model                              | B45E                                |
| Product category                | Dump Truck                | Manufacturer                       | Others                              |
| Serial No.                      | AEBA845EK03408968         | Working hours                      | 3128 hours                          |
| Year of manufacture             | 2023                      | Engine No.                         |                                     |
| Price                           |                           |                                    |                                     |
| Country                         | Indonesia                 | Yard Location                      | Samarinda                           |
| Dealer                          | PT Hexindo Adiperkasa Tbk | Dealer                             |                                     |
| Detail Information              |                           |                                    |                                     |
| Job Status                      | Mining                    | Power Transmission<br>System       | Torque Converter                    |
| Vehicle Inspection              | Documents available       | Other                              | EPA, Air Conditioner, Cooler, Heate |
| Documents                       | Available                 | License Number Plate               | Exist                               |
| Bottom plate                    | Normal                    | Recommended                        |                                     |
| Premium Used                    | Premium Used              |                                    |                                     |
| Appearance                      |                           |                                    |                                     |
| Main Frame                      | Good Condition            | Cover                              | Good Condition                      |
| Cabin / Driving seat            | Good Condition            | Door                               | Good Condition                      |
| Interior                        |                           |                                    |                                     |
| Cabin Interior                  | Good Condition            | Seat                               | Good Condition                      |
| Console                         | Good Condition            | Air Conditioner                    | Good Condition                      |
| Oil / Water / Air Leakage       | <u>م</u>                  |                                    |                                     |
| Engine shaft seal               | No                        | Tappet cover                       | No                                  |
| Oil pan                         | No                        | Head gasket                        | No                                  |
| Oil Leak: Oil Cooler            | No                        | Leak: Radiator                     | No                                  |
| Leak: Cooling Pipes             | No                        | Oil Leak: Fuel System              | No                                  |
| Compressor                      | Normal                    | Oil Leak: Control Valve            | No                                  |
| Oil Leak: Pilot Pipes           | No                        | Oil Leak: Pilot Valve              | No                                  |
| Oil Leak: Low Pressure<br>Pipes | No                        | Oil Leak: High Pressure<br>Pipes   | No                                  |
| Pump Device                     | No                        | Transmission / Torque<br>Converter | No                                  |
| Dump cylinder (Right)           | No                        | Dump cylinder (Left)               | No                                  |
| Ram cylinder                    | No                        | Oil Leak: Engine                   | No                                  |
| Operation                       |                           |                                    |                                     |
| Engine                          | Normal                    | Exhaust Gas Color                  | Normal                              |
| Traveling                       | Normal                    | Transmission / Torque<br>Converter | Normal                              |
| Steering                        | Normal                    | Gearshift                          | Normal                              |
| Break                           | Normal                    | Side Break                         | Normal                              |
| Dumping                         | Normal                    | Crane                              | Normal                              |
| Other working device            | Normal                    |                                    |                                     |
| Vessel                          |                           |                                    |                                     |
| Vessel                          | Normal                    |                                    |                                     |
| Overall Rating                  |                           |                                    |                                     |
| Appearance Evaluation           | Excellent                 | Rust / Corrosion                   | No                                  |
| Overall Rating                  | Good                      |                                    |                                     |