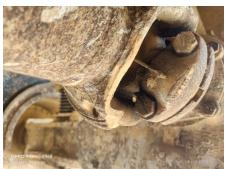

## 2023 B45E Dump Truck

| Basic information               |                           |                                    |                                     |
|---------------------------------|---------------------------|------------------------------------|-------------------------------------|
| Inspection date                 | 2024/12/09                | Model                              | B45E                                |
| Product category                | Dump Truck                | Manufacturer                       | Others                              |
| Serial No.                      | AEBA845EK03408968         | Working hours                      | 3128 hours                          |
| Year of manufacture             | 2023                      | Engine No.                         |                                     |
| Price                           |                           |                                    |                                     |
| Country                         | Indonesia                 | Yard Location                      | Samarinda                           |
| Dealer                          | PT Hexindo Adiperkasa Tbk | Dealer                             |                                     |
| Detail Information              |                           |                                    |                                     |
| Job Status                      | Mining                    | Power Transmission<br>System       | Torque Converter                    |
| Vehicle Inspection              | Documents available       | Other                              | EPA, Air Conditioner, Cooler, Heate |
| Documents                       | Available                 | License Number Plate               | Exist                               |
| Bottom plate                    | Normal                    | Recommended                        |                                     |
| Premium Used                    | Premium Used              |                                    |                                     |
| Appearance                      |                           |                                    |                                     |
| Main Frame                      | Good Condition            | Cover                              | Good Condition                      |
| Cabin / Driving seat            | Good Condition            | Door                               | Good Condition                      |
| Interior                        |                           |                                    |                                     |
| Cabin Interior                  | Good Condition            | Seat                               | Good Condition                      |
| Console                         | Good Condition            | Air Conditioner                    | Good Condition                      |
| Oil / Water / Air Leakage       | <u>م</u>                  |                                    |                                     |
| Engine shaft seal               | No                        | Tappet cover                       | No                                  |
| Oil pan                         | No                        | Head gasket                        | No                                  |
| Oil Leak: Oil Cooler            | No                        | Leak: Radiator                     | No                                  |
| Leak: Cooling Pipes             | No                        | Oil Leak: Fuel System              | No                                  |
| Compressor                      | Normal                    | Oil Leak: Control Valve            | No                                  |
| Oil Leak: Pilot Pipes           | No                        | Oil Leak: Pilot Valve              | No                                  |
| Oil Leak: Low Pressure<br>Pipes | No                        | Oil Leak: High Pressure<br>Pipes   | No                                  |
| Pump Device                     | No                        | Transmission / Torque<br>Converter | No                                  |
| Dump cylinder (Right)           | No                        | Dump cylinder (Left)               | No                                  |
| Ram cylinder                    | No                        | Oil Leak: Engine                   | No                                  |
| Operation                       |                           |                                    |                                     |
| Engine                          | Normal                    | Exhaust Gas Color                  | Normal                              |
| Traveling                       | Normal                    | Transmission / Torque<br>Converter | Normal                              |
| Steering                        | Normal                    | Gearshift                          | Normal                              |
| Break                           | Normal                    | Side Break                         | Normal                              |
| Dumping                         | Normal                    | Crane                              | Normal                              |
| Other working device            | Normal                    |                                    |                                     |
| Vessel                          |                           |                                    |                                     |
| Vessel                          | Normal                    |                                    |                                     |
| Overall Rating                  |                           |                                    |                                     |
| Appearance Evaluation           | Excellent                 | Rust / Corrosion                   | No                                  |
| Overall Rating                  | Good                      |                                    |                                     |