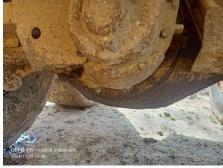

## 2023 B45E Dump Truck

| Basic information               |                           |                                    |                                     |
|---------------------------------|---------------------------|------------------------------------|-------------------------------------|
| Inspection date                 | 2024/12/09                | Model                              | B45E                                |
| Product category                | Dump Truck                | Manufacturer                       | Others                              |
| Serial No.                      | AEBA845EK03408968         | Working hours                      | 3128 hours                          |
| Year of manufacture             | 2023                      | Engine No.                         |                                     |
| Price                           |                           |                                    |                                     |
| Country                         | Indonesia                 | Yard Location                      | Samarinda                           |
| Dealer                          | PT Hexindo Adiperkasa Tbk | Dealer                             |                                     |
| Detail Information              |                           |                                    |                                     |
| Job Status                      | Mining                    | Power Transmission<br>System       | Torque Converter                    |
| Vehicle Inspection              | Documents available       | Other                              | EPA, Air Conditioner, Cooler, Heate |
| Documents                       | Available                 | License Number Plate               | Exist                               |
| Bottom plate                    | Normal                    | Recommended                        |                                     |
| Premium Used                    | Premium Used              |                                    |                                     |
| Appearance                      |                           |                                    |                                     |
| Main Frame                      | Good Condition            | Cover                              | Good Condition                      |
| Cabin / Driving seat            | Good Condition            | Door                               | Good Condition                      |
| Interior                        |                           |                                    |                                     |
| Cabin Interior                  | Good Condition            | Seat                               | Good Condition                      |
| Console                         | Good Condition            | Air Conditioner                    | Good Condition                      |
| Oil / Water / Air Leakage       | <u>م</u>                  |                                    |                                     |
| Engine shaft seal               | No                        | Tappet cover                       | No                                  |
| Oil pan                         | No                        | Head gasket                        | No                                  |
| Oil Leak: Oil Cooler            | No                        | Leak: Radiator                     | No                                  |
| Leak: Cooling Pipes             | No                        | Oil Leak: Fuel System              | No                                  |
| Compressor                      | Normal                    | Oil Leak: Control Valve            | No                                  |
| Oil Leak: Pilot Pipes           | No                        | Oil Leak: Pilot Valve              | No                                  |
| Oil Leak: Low Pressure<br>Pipes | No                        | Oil Leak: High Pressure<br>Pipes   | No                                  |
| Pump Device                     | No                        | Transmission / Torque<br>Converter | No                                  |
| Dump cylinder (Right)           | No                        | Dump cylinder (Left)               | No                                  |
| Ram cylinder                    | No                        | Oil Leak: Engine                   | No                                  |
| Operation                       |                           |                                    |                                     |
| Engine                          | Normal                    | Exhaust Gas Color                  | Normal                              |
| Traveling                       | Normal                    | Transmission / Torque<br>Converter | Normal                              |
| Steering                        | Normal                    | Gearshift                          | Normal                              |
| Break                           | Normal                    | Side Break                         | Normal                              |
| Dumping                         | Normal                    | Crane                              | Normal                              |
| Other working device            | Normal                    |                                    |                                     |
| Vessel                          |                           |                                    |                                     |
| Vessel                          | Normal                    |                                    |                                     |
| Overall Rating                  |                           |                                    |                                     |
| Appearance Evaluation           | Excellent                 | Rust / Corrosion                   | No                                  |
| Overall Rating                  | Good                      |                                    |                                     |