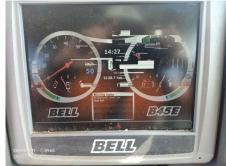

## 2023 B45E Dump Truck

| Basic information               |                           |                                    |                                     |
|---------------------------------|---------------------------|------------------------------------|-------------------------------------|
| Inspection date                 | 2024/12/09                | Model                              | B45E                                |
| Product category                | Dump Truck                | Manufacturer                       | Others                              |
| Serial No.                      | AEBA845EK03408968         | Working hours                      | 3128 hours                          |
| Year of manufacture             | 2023                      | Engine No.                         |                                     |
| Price                           |                           |                                    |                                     |
| Country                         | Indonesia                 | Yard Location                      | Samarinda                           |
| Dealer                          | PT Hexindo Adiperkasa Tbk | Dealer                             |                                     |
| Detail Information              |                           |                                    |                                     |
| Job Status                      | Mining                    | Power Transmission<br>System       | Torque Converter                    |
| Vehicle Inspection              | Documents available       | Other                              | EPA, Air Conditioner, Cooler, Heate |
| Documents                       | Available                 | License Number Plate               | Exist                               |
| Bottom plate                    | Normal                    | Recommended                        |                                     |
| Premium Used                    | Premium Used              |                                    |                                     |
| Appearance                      |                           |                                    |                                     |
| Main Frame                      | Good Condition            | Cover                              | Good Condition                      |
| Cabin / Driving seat            | Good Condition            | Door                               | Good Condition                      |
| Interior                        |                           |                                    |                                     |
| Cabin Interior                  | Good Condition            | Seat                               | Good Condition                      |
| Console                         | Good Condition            | Air Conditioner                    | Good Condition                      |
| Oil / Water / Air Leakage       | <u>م</u>                  |                                    |                                     |
| Engine shaft seal               | No                        | Tappet cover                       | No                                  |
| Oil pan                         | No                        | Head gasket                        | No                                  |
| Oil Leak: Oil Cooler            | No                        | Leak: Radiator                     | No                                  |
| Leak: Cooling Pipes             | No                        | Oil Leak: Fuel System              | No                                  |
| Compressor                      | Normal                    | Oil Leak: Control Valve            | No                                  |
| Oil Leak: Pilot Pipes           | No                        | Oil Leak: Pilot Valve              | No                                  |
| Oil Leak: Low Pressure<br>Pipes | No                        | Oil Leak: High Pressure<br>Pipes   | No                                  |
| Pump Device                     | No                        | Transmission / Torque<br>Converter | No                                  |
| Dump cylinder (Right)           | No                        | Dump cylinder (Left)               | No                                  |
| Ram cylinder                    | No                        | Oil Leak: Engine                   | No                                  |
| Operation                       |                           |                                    |                                     |
| Engine                          | Normal                    | Exhaust Gas Color                  | Normal                              |
| Traveling                       | Normal                    | Transmission / Torque<br>Converter | Normal                              |
| Steering                        | Normal                    | Gearshift                          | Normal                              |
| Break                           | Normal                    | Side Break                         | Normal                              |
| Dumping                         | Normal                    | Crane                              | Normal                              |
| Other working device            | Normal                    |                                    |                                     |
| Vessel                          |                           |                                    |                                     |
| Vessel                          | Normal                    |                                    |                                     |
| Overall Rating                  |                           |                                    |                                     |
| Appearance Evaluation           | Excellent                 | Rust / Corrosion                   | No                                  |
| Overall Rating                  | Good                      |                                    |                                     |