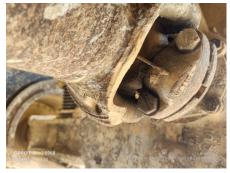

## 2023 B45E Dump Truck

| Basic information               |                           |                                    |                                     |
|---------------------------------|---------------------------|------------------------------------|-------------------------------------|
| Inspection date                 | 2024/12/09                | Model                              | B45E                                |
| Product category                | Dump Truck                | Manufacturer                       | Others                              |
| Serial No.                      | AEBA845EK03408968         | Working hours                      | 3128 hours                          |
| Year of manufacture             | 2023                      | Engine No.                         |                                     |
| Price                           |                           |                                    |                                     |
| Country                         | Indonesia                 | Yard Location                      | Samarinda                           |
| Dealer                          | PT Hexindo Adiperkasa Tbk | Dealer                             |                                     |
| Detail Information              |                           |                                    |                                     |
| Job Status                      | Mining                    | Power Transmission<br>System       | Torque Converter                    |
| Vehicle Inspection              | Documents available       | Other                              | EPA, Air Conditioner, Cooler, Heate |
| Documents                       | Available                 | License Number Plate               | Exist                               |
| Bottom plate                    | Normal                    | Recommended                        |                                     |
| Premium Used                    | Premium Used              |                                    |                                     |
| Appearance                      |                           |                                    |                                     |
| Main Frame                      | Good Condition            | Cover                              | Good Condition                      |
| Cabin / Driving seat            | Good Condition            | Door                               | Good Condition                      |
| Interior                        |                           |                                    |                                     |
| Cabin Interior                  | Good Condition            | Seat                               | Good Condition                      |
| Console                         | Good Condition            | Air Conditioner                    | Good Condition                      |
| Oil / Water / Air Leakage       | <u>م</u>                  |                                    |                                     |
| Engine shaft seal               | No                        | Tappet cover                       | No                                  |
| Oil pan                         | No                        | Head gasket                        | No                                  |
| Oil Leak: Oil Cooler            | No                        | Leak: Radiator                     | No                                  |
| Leak: Cooling Pipes             | No                        | Oil Leak: Fuel System              | No                                  |
| Compressor                      | Normal                    | Oil Leak: Control Valve            | No                                  |
| Oil Leak: Pilot Pipes           | No                        | Oil Leak: Pilot Valve              | No                                  |
| Oil Leak: Low Pressure<br>Pipes | No                        | Oil Leak: High Pressure<br>Pipes   | No                                  |
| Pump Device                     | No                        | Transmission / Torque<br>Converter | No                                  |
| Dump cylinder (Right)           | No                        | Dump cylinder (Left)               | No                                  |
| Ram cylinder                    | No                        | Oil Leak: Engine                   | No                                  |
| Operation                       |                           |                                    |                                     |
| Engine                          | Normal                    | Exhaust Gas Color                  | Normal                              |
| Traveling                       | Normal                    | Transmission / Torque<br>Converter | Normal                              |
| Steering                        | Normal                    | Gearshift                          | Normal                              |
| Break                           | Normal                    | Side Break                         | Normal                              |
| Dumping                         | Normal                    | Crane                              | Normal                              |
| Other working device            | Normal                    |                                    |                                     |
| Vessel                          |                           |                                    |                                     |
| Vessel                          | Normal                    |                                    |                                     |
| Overall Rating                  |                           |                                    |                                     |
| Appearance Evaluation           | Excellent                 | Rust / Corrosion                   | No                                  |
| Overall Rating                  | Good                      |                                    |                                     |