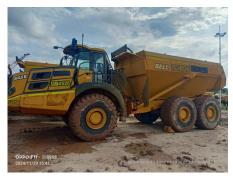

## 2023 B45E Dump Truck

| Basic information               |                           |                                    |                                     |
|---------------------------------|---------------------------|------------------------------------|-------------------------------------|
| Inspection date                 | 2024/12/09                | Model                              | B45E                                |
| Product category                | Dump Truck                | Manufacturer                       | Others                              |
| Serial No.                      | AEBA845EK03408968         | Working hours                      | 3128 hours                          |
| Year of manufacture             | 2023                      | Engine No.                         |                                     |
| Price                           |                           |                                    |                                     |
| Country                         | Indonesia                 | Yard Location                      | Samarinda                           |
| Dealer                          | PT Hexindo Adiperkasa Tbk | Dealer                             |                                     |
| Detail Information              |                           |                                    |                                     |
| Job Status                      | Mining                    | Power Transmission<br>System       | Torque Converter                    |
| Vehicle Inspection              | Documents available       | Other                              | EPA, Air Conditioner, Cooler, Heate |
| Documents                       | Available                 | License Number Plate               | Exist                               |
| Bottom plate                    | Normal                    | Recommended                        |                                     |
| Premium Used                    | Premium Used              |                                    |                                     |
| Appearance                      |                           |                                    |                                     |
| Main Frame                      | Good Condition            | Cover                              | Good Condition                      |
| Cabin / Driving seat            | Good Condition            | Door                               | Good Condition                      |
| Interior                        |                           |                                    |                                     |
| Cabin Interior                  | Good Condition            | Seat                               | Good Condition                      |
| Console                         | Good Condition            | Air Conditioner                    | Good Condition                      |
| Oil / Water / Air Leakage       | <u>م</u>                  |                                    |                                     |
| Engine shaft seal               | No                        | Tappet cover                       | No                                  |
| Oil pan                         | No                        | Head gasket                        | No                                  |
| Oil Leak: Oil Cooler            | No                        | Leak: Radiator                     | No                                  |
| Leak: Cooling Pipes             | No                        | Oil Leak: Fuel System              | No                                  |
| Compressor                      | Normal                    | Oil Leak: Control Valve            | No                                  |
| Oil Leak: Pilot Pipes           | No                        | Oil Leak: Pilot Valve              | No                                  |
| Oil Leak: Low Pressure<br>Pipes | No                        | Oil Leak: High Pressure<br>Pipes   | No                                  |
| Pump Device                     | No                        | Transmission / Torque<br>Converter | No                                  |
| Dump cylinder (Right)           | No                        | Dump cylinder (Left)               | No                                  |
| Ram cylinder                    | No                        | Oil Leak: Engine                   | No                                  |
| Operation                       |                           |                                    |                                     |
| Engine                          | Normal                    | Exhaust Gas Color                  | Normal                              |
| Traveling                       | Normal                    | Transmission / Torque<br>Converter | Normal                              |
| Steering                        | Normal                    | Gearshift                          | Normal                              |
| Break                           | Normal                    | Side Break                         | Normal                              |
| Dumping                         | Normal                    | Crane                              | Normal                              |
| Other working device            | Normal                    |                                    |                                     |
| Vessel                          |                           |                                    |                                     |
| Vessel                          | Normal                    |                                    |                                     |
| Overall Rating                  |                           |                                    |                                     |
| Appearance Evaluation           | Excellent                 | Rust / Corrosion                   | No                                  |
| Overall Rating                  | Good                      |                                    |                                     |