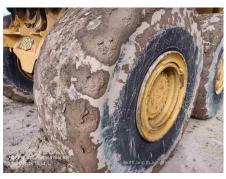

## 2023 B45E Dump Truck

| Basic information               |                           |                                    |                                     |
|---------------------------------|---------------------------|------------------------------------|-------------------------------------|
| Inspection date                 | 2024/12/09                | Model                              | B45E                                |
| Product category                | Dump Truck                | Manufacturer                       | Others                              |
| Serial No.                      | AEBA845EK03408968         | Working hours                      | 3128 hours                          |
| Year of manufacture             | 2023                      | Engine No.                         |                                     |
| Price                           |                           |                                    |                                     |
| Country                         | Indonesia                 | Yard Location                      | Samarinda                           |
| Dealer                          | PT Hexindo Adiperkasa Tbk | Dealer                             |                                     |
| Detail Information              |                           |                                    |                                     |
| Job Status                      | Mining                    | Power Transmission<br>System       | Torque Converter                    |
| Vehicle Inspection              | Documents available       | Other                              | EPA, Air Conditioner, Cooler, Heate |
| Documents                       | Available                 | License Number Plate               | Exist                               |
| Bottom plate                    | Normal                    | Recommended                        |                                     |
| Premium Used                    | Premium Used              |                                    |                                     |
| Appearance                      |                           |                                    |                                     |
| Main Frame                      | Good Condition            | Cover                              | Good Condition                      |
| Cabin / Driving seat            | Good Condition            | Door                               | Good Condition                      |
| Interior                        |                           |                                    |                                     |
| Cabin Interior                  | Good Condition            | Seat                               | Good Condition                      |
| Console                         | Good Condition            | Air Conditioner                    | Good Condition                      |
| Oil / Water / Air Leakage       | <u>م</u>                  |                                    |                                     |
| Engine shaft seal               | No                        | Tappet cover                       | No                                  |
| Oil pan                         | No                        | Head gasket                        | No                                  |
| Oil Leak: Oil Cooler            | No                        | Leak: Radiator                     | No                                  |
| Leak: Cooling Pipes             | No                        | Oil Leak: Fuel System              | No                                  |
| Compressor                      | Normal                    | Oil Leak: Control Valve            | No                                  |
| Oil Leak: Pilot Pipes           | No                        | Oil Leak: Pilot Valve              | No                                  |
| Oil Leak: Low Pressure<br>Pipes | No                        | Oil Leak: High Pressure<br>Pipes   | No                                  |
| Pump Device                     | No                        | Transmission / Torque<br>Converter | No                                  |
| Dump cylinder (Right)           | No                        | Dump cylinder (Left)               | No                                  |
| Ram cylinder                    | No                        | Oil Leak: Engine                   | No                                  |
| Operation                       |                           |                                    |                                     |
| Engine                          | Normal                    | Exhaust Gas Color                  | Normal                              |
| Traveling                       | Normal                    | Transmission / Torque<br>Converter | Normal                              |
| Steering                        | Normal                    | Gearshift                          | Normal                              |
| Break                           | Normal                    | Side Break                         | Normal                              |
| Dumping                         | Normal                    | Crane                              | Normal                              |
| Other working device            | Normal                    |                                    |                                     |
| Vessel                          |                           |                                    |                                     |
| Vessel                          | Normal                    |                                    |                                     |
| Overall Rating                  |                           |                                    |                                     |
| Appearance Evaluation           | Excellent                 | Rust / Corrosion                   | No                                  |
| Overall Rating                  | Good                      |                                    |                                     |