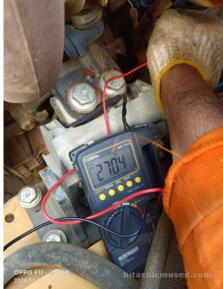

## 2023 B45E Dump Truck

| Basic information               |                           |                                    |                                     |
|---------------------------------|---------------------------|------------------------------------|-------------------------------------|
| Inspection date                 | 2024/12/09                | Model                              | B45E                                |
| Product category                | Dump Truck                | Manufacturer                       | Others                              |
| Serial No.                      | AEBA845EK03408968         | Working hours                      | 3128 hours                          |
| Year of manufacture             | 2023                      | Engine No.                         |                                     |
| Price                           |                           |                                    |                                     |
| Country                         | Indonesia                 | Yard Location                      | Samarinda                           |
| Dealer                          | PT Hexindo Adiperkasa Tbk | Dealer                             |                                     |
| Detail Information              |                           |                                    |                                     |
| Job Status                      | Mining                    | Power Transmission<br>System       | Torque Converter                    |
| Vehicle Inspection              | Documents available       | Other                              | EPA, Air Conditioner, Cooler, Heate |
| Documents                       | Available                 | License Number Plate               | Exist                               |
| Bottom plate                    | Normal                    | Recommended                        |                                     |
| Premium Used                    | Premium Used              |                                    |                                     |
| Appearance                      |                           |                                    |                                     |
| Main Frame                      | Good Condition            | Cover                              | Good Condition                      |
| Cabin / Driving seat            | Good Condition            | Door                               | Good Condition                      |
| Interior                        |                           |                                    |                                     |
| Cabin Interior                  | Good Condition            | Seat                               | Good Condition                      |
| Console                         | Good Condition            | Air Conditioner                    | Good Condition                      |
| Oil / Water / Air Leakage       | <u>م</u>                  |                                    |                                     |
| Engine shaft seal               | No                        | Tappet cover                       | No                                  |
| Oil pan                         | No                        | Head gasket                        | No                                  |
| Oil Leak: Oil Cooler            | No                        | Leak: Radiator                     | No                                  |
| Leak: Cooling Pipes             | No                        | Oil Leak: Fuel System              | No                                  |
| Compressor                      | Normal                    | Oil Leak: Control Valve            | No                                  |
| Oil Leak: Pilot Pipes           | No                        | Oil Leak: Pilot Valve              | No                                  |
| Oil Leak: Low Pressure<br>Pipes | No                        | Oil Leak: High Pressure<br>Pipes   | No                                  |
| Pump Device                     | No                        | Transmission / Torque<br>Converter | No                                  |
| Dump cylinder (Right)           | No                        | Dump cylinder (Left)               | No                                  |
| Ram cylinder                    | No                        | Oil Leak: Engine                   | No                                  |
| Operation                       |                           |                                    |                                     |
| Engine                          | Normal                    | Exhaust Gas Color                  | Normal                              |
| Traveling                       | Normal                    | Transmission / Torque<br>Converter | Normal                              |
| Steering                        | Normal                    | Gearshift                          | Normal                              |
| Break                           | Normal                    | Side Break                         | Normal                              |
| Dumping                         | Normal                    | Crane                              | Normal                              |
| Other working device            | Normal                    |                                    |                                     |
| Vessel                          |                           |                                    |                                     |
| Vessel                          | Normal                    |                                    |                                     |
| Overall Rating                  |                           |                                    |                                     |
| Appearance Evaluation           | Excellent                 | Rust / Corrosion                   | No                                  |
| Overall Rating                  | Good                      |                                    |                                     |