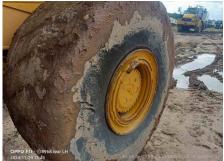

## 2023 B45E Dump Truck

| Basic information               |                           |                                    |                                     |
|---------------------------------|---------------------------|------------------------------------|-------------------------------------|
| Inspection date                 | 2024/12/09                | Model                              | B45E                                |
| Product category                | Dump Truck                | Manufacturer                       | Others                              |
| Serial No.                      | AEBA845EK03408968         | Working hours                      | 3128 hours                          |
| Year of manufacture             | 2023                      | Engine No.                         |                                     |
| Price                           |                           |                                    |                                     |
| Country                         | Indonesia                 | Yard Location                      | Samarinda                           |
| Dealer                          | PT Hexindo Adiperkasa Tbk | Dealer                             |                                     |
| Detail Information              |                           |                                    |                                     |
| Job Status                      | Mining                    | Power Transmission<br>System       | Torque Converter                    |
| Vehicle Inspection              | Documents available       | Other                              | EPA, Air Conditioner, Cooler, Heate |
| Documents                       | Available                 | License Number Plate               | Exist                               |
| Bottom plate                    | Normal                    | Recommended                        |                                     |
| Premium Used                    | Premium Used              |                                    |                                     |
| Appearance                      |                           |                                    |                                     |
| Main Frame                      | Good Condition            | Cover                              | Good Condition                      |
| Cabin / Driving seat            | Good Condition            | Door                               | Good Condition                      |
| Interior                        |                           |                                    |                                     |
| Cabin Interior                  | Good Condition            | Seat                               | Good Condition                      |
| Console                         | Good Condition            | Air Conditioner                    | Good Condition                      |
| Oil / Water / Air Leakage       | <u>م</u>                  |                                    |                                     |
| Engine shaft seal               | No                        | Tappet cover                       | No                                  |
| Oil pan                         | No                        | Head gasket                        | No                                  |
| Oil Leak: Oil Cooler            | No                        | Leak: Radiator                     | No                                  |
| Leak: Cooling Pipes             | No                        | Oil Leak: Fuel System              | No                                  |
| Compressor                      | Normal                    | Oil Leak: Control Valve            | No                                  |
| Oil Leak: Pilot Pipes           | No                        | Oil Leak: Pilot Valve              | No                                  |
| Oil Leak: Low Pressure<br>Pipes | No                        | Oil Leak: High Pressure<br>Pipes   | No                                  |
| Pump Device                     | No                        | Transmission / Torque<br>Converter | No                                  |
| Dump cylinder (Right)           | No                        | Dump cylinder (Left)               | No                                  |
| Ram cylinder                    | No                        | Oil Leak: Engine                   | No                                  |
| Operation                       |                           |                                    |                                     |
| Engine                          | Normal                    | Exhaust Gas Color                  | Normal                              |
| Traveling                       | Normal                    | Transmission / Torque<br>Converter | Normal                              |
| Steering                        | Normal                    | Gearshift                          | Normal                              |
| Break                           | Normal                    | Side Break                         | Normal                              |
| Dumping                         | Normal                    | Crane                              | Normal                              |
| Other working device            | Normal                    |                                    |                                     |
| Vessel                          |                           |                                    |                                     |
| Vessel                          | Normal                    |                                    |                                     |
| Overall Rating                  |                           |                                    |                                     |
| Appearance Evaluation           | Excellent                 | Rust / Corrosion                   | No                                  |
| Overall Rating                  | Good                      |                                    |                                     |