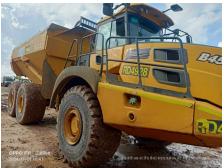

## 2023 B45E Dump Truck

| Basic information               |                           |                                    |                                     |
|---------------------------------|---------------------------|------------------------------------|-------------------------------------|
| Inspection date                 | 2024/12/09                | Model                              | B45E                                |
| Product category                | Dump Truck                | Manufacturer                       | Others                              |
| Serial No.                      | AEBA845EK03408968         | Working hours                      | 3128 hours                          |
| Year of manufacture             | 2023                      | Engine No.                         |                                     |
| Price                           |                           |                                    |                                     |
| Country                         | Indonesia                 | Yard Location                      | Samarinda                           |
| Dealer                          | PT Hexindo Adiperkasa Tbk | Dealer                             |                                     |
| Detail Information              |                           |                                    |                                     |
| Job Status                      | Mining                    | Power Transmission<br>System       | Torque Converter                    |
| Vehicle Inspection              | Documents available       | Other                              | EPA, Air Conditioner, Cooler, Heate |
| Documents                       | Available                 | License Number Plate               | Exist                               |
| Bottom plate                    | Normal                    | Recommended                        |                                     |
| Premium Used                    | Premium Used              |                                    |                                     |
| Appearance                      |                           |                                    |                                     |
| Main Frame                      | Good Condition            | Cover                              | Good Condition                      |
| Cabin / Driving seat            | Good Condition            | Door                               | Good Condition                      |
| Interior                        |                           |                                    |                                     |
| Cabin Interior                  | Good Condition            | Seat                               | Good Condition                      |
| Console                         | Good Condition            | Air Conditioner                    | Good Condition                      |
| Oil / Water / Air Leakage       | <u>م</u>                  |                                    |                                     |
| Engine shaft seal               | No                        | Tappet cover                       | No                                  |
| Oil pan                         | No                        | Head gasket                        | No                                  |
| Oil Leak: Oil Cooler            | No                        | Leak: Radiator                     | No                                  |
| Leak: Cooling Pipes             | No                        | Oil Leak: Fuel System              | No                                  |
| Compressor                      | Normal                    | Oil Leak: Control Valve            | No                                  |
| Oil Leak: Pilot Pipes           | No                        | Oil Leak: Pilot Valve              | No                                  |
| Oil Leak: Low Pressure<br>Pipes | No                        | Oil Leak: High Pressure<br>Pipes   | No                                  |
| Pump Device                     | No                        | Transmission / Torque<br>Converter | No                                  |
| Dump cylinder (Right)           | No                        | Dump cylinder (Left)               | No                                  |
| Ram cylinder                    | No                        | Oil Leak: Engine                   | No                                  |
| Operation                       |                           |                                    |                                     |
| Engine                          | Normal                    | Exhaust Gas Color                  | Normal                              |
| Traveling                       | Normal                    | Transmission / Torque<br>Converter | Normal                              |
| Steering                        | Normal                    | Gearshift                          | Normal                              |
| Break                           | Normal                    | Side Break                         | Normal                              |
| Dumping                         | Normal                    | Crane                              | Normal                              |
| Other working device            | Normal                    |                                    |                                     |
| Vessel                          |                           |                                    |                                     |
| Vessel                          | Normal                    |                                    |                                     |
| Overall Rating                  |                           |                                    |                                     |
| Appearance Evaluation           | Excellent                 | Rust / Corrosion                   | No                                  |
| Overall Rating                  | Good                      |                                    |                                     |