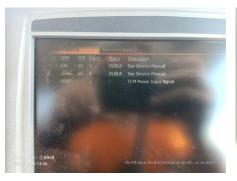

## 2023 B45E Dump Truck

| Basic information               |                           |                                    |                                     |
|---------------------------------|---------------------------|------------------------------------|-------------------------------------|
| Inspection date                 | 2024/12/09                | Model                              | B45E                                |
| Product category                | Dump Truck                | Manufacturer                       | Others                              |
| Serial No.                      | AEBA845EK03408968         | Working hours                      | 3128 hours                          |
| Year of manufacture             | 2023                      | Engine No.                         |                                     |
| Price                           |                           |                                    |                                     |
| Country                         | Indonesia                 | Yard Location                      | Samarinda                           |
| Dealer                          | PT Hexindo Adiperkasa Tbk | Dealer                             |                                     |
| Detail Information              |                           |                                    |                                     |
| Job Status                      | Mining                    | Power Transmission<br>System       | Torque Converter                    |
| Vehicle Inspection              | Documents available       | Other                              | EPA, Air Conditioner, Cooler, Heate |
| Documents                       | Available                 | License Number Plate               | Exist                               |
| Bottom plate                    | Normal                    | Recommended                        |                                     |
| Premium Used                    | Premium Used              |                                    |                                     |
| Appearance                      |                           |                                    |                                     |
| Main Frame                      | Good Condition            | Cover                              | Good Condition                      |
| Cabin / Driving seat            | Good Condition            | Door                               | Good Condition                      |
| Interior                        |                           |                                    |                                     |
| Cabin Interior                  | Good Condition            | Seat                               | Good Condition                      |
| Console                         | Good Condition            | Air Conditioner                    | Good Condition                      |
| Oil / Water / Air Leakage       | <u>م</u>                  |                                    |                                     |
| Engine shaft seal               | No                        | Tappet cover                       | No                                  |
| Oil pan                         | No                        | Head gasket                        | No                                  |
| Oil Leak: Oil Cooler            | No                        | Leak: Radiator                     | No                                  |
| Leak: Cooling Pipes             | No                        | Oil Leak: Fuel System              | No                                  |
| Compressor                      | Normal                    | Oil Leak: Control Valve            | No                                  |
| Oil Leak: Pilot Pipes           | No                        | Oil Leak: Pilot Valve              | No                                  |
| Oil Leak: Low Pressure<br>Pipes | No                        | Oil Leak: High Pressure<br>Pipes   | No                                  |
| Pump Device                     | No                        | Transmission / Torque<br>Converter | No                                  |
| Dump cylinder (Right)           | No                        | Dump cylinder (Left)               | No                                  |
| Ram cylinder                    | No                        | Oil Leak: Engine                   | No                                  |
| Operation                       |                           |                                    |                                     |
| Engine                          | Normal                    | Exhaust Gas Color                  | Normal                              |
| Traveling                       | Normal                    | Transmission / Torque<br>Converter | Normal                              |
| Steering                        | Normal                    | Gearshift                          | Normal                              |
| Break                           | Normal                    | Side Break                         | Normal                              |
| Dumping                         | Normal                    | Crane                              | Normal                              |
| Other working device            | Normal                    |                                    |                                     |
| Vessel                          |                           |                                    |                                     |
| Vessel                          | Normal                    |                                    |                                     |
| Overall Rating                  |                           |                                    |                                     |
| Appearance Evaluation           | Excellent                 | Rust / Corrosion                   | No                                  |
| Overall Rating                  | Good                      |                                    |                                     |