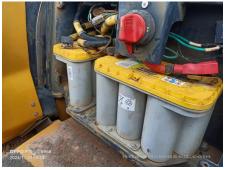

## 2023 B45E Dump Truck

| Basic information               |                           |                                    |                                     |
|---------------------------------|---------------------------|------------------------------------|-------------------------------------|
| Inspection date                 | 2024/12/09                | Model                              | B45E                                |
| Product category                | Dump Truck                | Manufacturer                       | Others                              |
| Serial No.                      | AEBA845EK03408968         | Working hours                      | 3128 hours                          |
| Year of manufacture             | 2023                      | Engine No.                         |                                     |
| Price                           |                           |                                    |                                     |
| Country                         | Indonesia                 | Yard Location                      | Samarinda                           |
| Dealer                          | PT Hexindo Adiperkasa Tbk | Dealer                             |                                     |
| Detail Information              |                           |                                    |                                     |
| Job Status                      | Mining                    | Power Transmission<br>System       | Torque Converter                    |
| Vehicle Inspection              | Documents available       | Other                              | EPA, Air Conditioner, Cooler, Heate |
| Documents                       | Available                 | License Number Plate               | Exist                               |
| Bottom plate                    | Normal                    | Recommended                        |                                     |
| Premium Used                    | Premium Used              |                                    |                                     |
| Appearance                      |                           |                                    |                                     |
| Main Frame                      | Good Condition            | Cover                              | Good Condition                      |
| Cabin / Driving seat            | Good Condition            | Door                               | Good Condition                      |
| Interior                        |                           |                                    |                                     |
| Cabin Interior                  | Good Condition            | Seat                               | Good Condition                      |
| Console                         | Good Condition            | Air Conditioner                    | Good Condition                      |
| Oil / Water / Air Leakage       | <u>م</u>                  |                                    |                                     |
| Engine shaft seal               | No                        | Tappet cover                       | No                                  |
| Oil pan                         | No                        | Head gasket                        | No                                  |
| Oil Leak: Oil Cooler            | No                        | Leak: Radiator                     | No                                  |
| Leak: Cooling Pipes             | No                        | Oil Leak: Fuel System              | No                                  |
| Compressor                      | Normal                    | Oil Leak: Control Valve            | No                                  |
| Oil Leak: Pilot Pipes           | No                        | Oil Leak: Pilot Valve              | No                                  |
| Oil Leak: Low Pressure<br>Pipes | No                        | Oil Leak: High Pressure<br>Pipes   | No                                  |
| Pump Device                     | No                        | Transmission / Torque<br>Converter | No                                  |
| Dump cylinder (Right)           | No                        | Dump cylinder (Left)               | No                                  |
| Ram cylinder                    | No                        | Oil Leak: Engine                   | No                                  |
| Operation                       |                           |                                    |                                     |
| Engine                          | Normal                    | Exhaust Gas Color                  | Normal                              |
| Traveling                       | Normal                    | Transmission / Torque<br>Converter | Normal                              |
| Steering                        | Normal                    | Gearshift                          | Normal                              |
| Break                           | Normal                    | Side Break                         | Normal                              |
| Dumping                         | Normal                    | Crane                              | Normal                              |
| Other working device            | Normal                    |                                    |                                     |
| Vessel                          |                           |                                    |                                     |
| Vessel                          | Normal                    |                                    |                                     |
| Overall Rating                  |                           |                                    |                                     |
| Appearance Evaluation           | Excellent                 | Rust / Corrosion                   | No                                  |
| Overall Rating                  | Good                      |                                    |                                     |