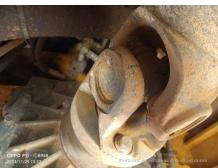

## 2023 B45E Dump Truck

| Basic information               |                           |                                    |                                     |
|---------------------------------|---------------------------|------------------------------------|-------------------------------------|
| Inspection date                 | 2024/12/09                | Model                              | B45E                                |
| Product category                | Dump Truck                | Manufacturer                       | Others                              |
| Serial No.                      | AEBA845EK03408968         | Working hours                      | 3128 hours                          |
| Year of manufacture             | 2023                      | Engine No.                         |                                     |
| Price                           |                           |                                    |                                     |
| Country                         | Indonesia                 | Yard Location                      | Samarinda                           |
| Dealer                          | PT Hexindo Adiperkasa Tbk | Dealer                             |                                     |
| Detail Information              |                           |                                    |                                     |
| Job Status                      | Mining                    | Power Transmission<br>System       | Torque Converter                    |
| Vehicle Inspection              | Documents available       | Other                              | EPA, Air Conditioner, Cooler, Heate |
| Documents                       | Available                 | License Number Plate               | Exist                               |
| Bottom plate                    | Normal                    | Recommended                        |                                     |
| Premium Used                    | Premium Used              |                                    |                                     |
| Appearance                      |                           |                                    |                                     |
| Main Frame                      | Good Condition            | Cover                              | Good Condition                      |
| Cabin / Driving seat            | Good Condition            | Door                               | Good Condition                      |
| Interior                        |                           |                                    |                                     |
| Cabin Interior                  | Good Condition            | Seat                               | Good Condition                      |
| Console                         | Good Condition            | Air Conditioner                    | Good Condition                      |
| Oil / Water / Air Leakage       | <u>م</u>                  |                                    |                                     |
| Engine shaft seal               | No                        | Tappet cover                       | No                                  |
| Oil pan                         | No                        | Head gasket                        | No                                  |
| Oil Leak: Oil Cooler            | No                        | Leak: Radiator                     | No                                  |
| Leak: Cooling Pipes             | No                        | Oil Leak: Fuel System              | No                                  |
| Compressor                      | Normal                    | Oil Leak: Control Valve            | No                                  |
| Oil Leak: Pilot Pipes           | No                        | Oil Leak: Pilot Valve              | No                                  |
| Oil Leak: Low Pressure<br>Pipes | No                        | Oil Leak: High Pressure<br>Pipes   | No                                  |
| Pump Device                     | No                        | Transmission / Torque<br>Converter | No                                  |
| Dump cylinder (Right)           | No                        | Dump cylinder (Left)               | No                                  |
| Ram cylinder                    | No                        | Oil Leak: Engine                   | No                                  |
| Operation                       |                           |                                    |                                     |
| Engine                          | Normal                    | Exhaust Gas Color                  | Normal                              |
| Traveling                       | Normal                    | Transmission / Torque<br>Converter | Normal                              |
| Steering                        | Normal                    | Gearshift                          | Normal                              |
| Break                           | Normal                    | Side Break                         | Normal                              |
| Dumping                         | Normal                    | Crane                              | Normal                              |
| Other working device            | Normal                    |                                    |                                     |
| Vessel                          |                           |                                    |                                     |
| Vessel                          | Normal                    |                                    |                                     |
| Overall Rating                  |                           |                                    |                                     |
| Appearance Evaluation           | Excellent                 | Rust / Corrosion                   | No                                  |
| Overall Rating                  | Good                      |                                    |                                     |