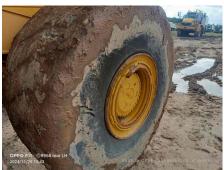

## 2023 B45E Dump Truck

| Basic information               |                           |                                    |                                     |
|---------------------------------|---------------------------|------------------------------------|-------------------------------------|
| Inspection date                 | 2024/12/09                | Model                              | B45E                                |
| Product category                | Dump Truck                | Manufacturer                       | Others                              |
| Serial No.                      | AEBA845EK03408968         | Working hours                      | 3128 hours                          |
| Year of manufacture             | 2023                      | Engine No.                         |                                     |
| Price                           |                           |                                    |                                     |
| Country                         | Indonesia                 | Yard Location                      | Samarinda                           |
| Dealer                          | PT Hexindo Adiperkasa Tbk | Dealer                             |                                     |
| Detail Information              |                           |                                    |                                     |
| Job Status                      | Mining                    | Power Transmission<br>System       | Torque Converter                    |
| Vehicle Inspection              | Documents available       | Other                              | EPA, Air Conditioner, Cooler, Heate |
| Documents                       | Available                 | License Number Plate               | Exist                               |
| Bottom plate                    | Normal                    | Recommended                        |                                     |
| Premium Used                    | Premium Used              |                                    |                                     |
| Appearance                      |                           |                                    |                                     |
| Main Frame                      | Good Condition            | Cover                              | Good Condition                      |
| Cabin / Driving seat            | Good Condition            | Door                               | Good Condition                      |
| Interior                        |                           |                                    |                                     |
| Cabin Interior                  | Good Condition            | Seat                               | Good Condition                      |
| Console                         | Good Condition            | Air Conditioner                    | Good Condition                      |
| Oil / Water / Air Leakage       | <u>م</u>                  |                                    |                                     |
| Engine shaft seal               | No                        | Tappet cover                       | No                                  |
| Oil pan                         | No                        | Head gasket                        | No                                  |
| Oil Leak: Oil Cooler            | No                        | Leak: Radiator                     | No                                  |
| Leak: Cooling Pipes             | No                        | Oil Leak: Fuel System              | No                                  |
| Compressor                      | Normal                    | Oil Leak: Control Valve            | No                                  |
| Oil Leak: Pilot Pipes           | No                        | Oil Leak: Pilot Valve              | No                                  |
| Oil Leak: Low Pressure<br>Pipes | No                        | Oil Leak: High Pressure<br>Pipes   | No                                  |
| Pump Device                     | No                        | Transmission / Torque<br>Converter | No                                  |
| Dump cylinder (Right)           | No                        | Dump cylinder (Left)               | No                                  |
| Ram cylinder                    | No                        | Oil Leak: Engine                   | No                                  |
| Operation                       |                           |                                    |                                     |
| Engine                          | Normal                    | Exhaust Gas Color                  | Normal                              |
| Traveling                       | Normal                    | Transmission / Torque<br>Converter | Normal                              |
| Steering                        | Normal                    | Gearshift                          | Normal                              |
| Break                           | Normal                    | Side Break                         | Normal                              |
| Dumping                         | Normal                    | Crane                              | Normal                              |
| Other working device            | Normal                    |                                    |                                     |
| Vessel                          |                           |                                    |                                     |
| Vessel                          | Normal                    |                                    |                                     |
| Overall Rating                  |                           |                                    |                                     |
| Appearance Evaluation           | Excellent                 | Rust / Corrosion                   | No                                  |
| Overall Rating                  | Good                      |                                    |                                     |