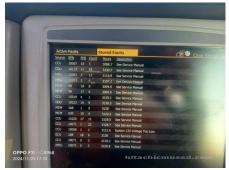

## 2023 B45E Dump Truck

| Basic information               |                           |                                    |                                     |
|---------------------------------|---------------------------|------------------------------------|-------------------------------------|
| Inspection date                 | 2024/12/09                | Model                              | B45E                                |
| Product category                | Dump Truck                | Manufacturer                       | Others                              |
| Serial No.                      | AEBA845EK03408968         | Working hours                      | 3128 hours                          |
| Year of manufacture             | 2023                      | Engine No.                         |                                     |
| Price                           |                           |                                    |                                     |
| Country                         | Indonesia                 | Yard Location                      | Samarinda                           |
| Dealer                          | PT Hexindo Adiperkasa Tbk | Dealer                             |                                     |
| Detail Information              |                           |                                    |                                     |
| Job Status                      | Mining                    | Power Transmission<br>System       | Torque Converter                    |
| Vehicle Inspection              | Documents available       | Other                              | EPA, Air Conditioner, Cooler, Heate |
| Documents                       | Available                 | License Number Plate               | Exist                               |
| Bottom plate                    | Normal                    | Recommended                        |                                     |
| Premium Used                    | Premium Used              |                                    |                                     |
| Appearance                      |                           |                                    |                                     |
| Main Frame                      | Good Condition            | Cover                              | Good Condition                      |
| Cabin / Driving seat            | Good Condition            | Door                               | Good Condition                      |
| Interior                        |                           |                                    |                                     |
| Cabin Interior                  | Good Condition            | Seat                               | Good Condition                      |
| Console                         | Good Condition            | Air Conditioner                    | Good Condition                      |
| Oil / Water / Air Leakage       | <u>م</u>                  |                                    |                                     |
| Engine shaft seal               | No                        | Tappet cover                       | No                                  |
| Oil pan                         | No                        | Head gasket                        | No                                  |
| Oil Leak: Oil Cooler            | No                        | Leak: Radiator                     | No                                  |
| Leak: Cooling Pipes             | No                        | Oil Leak: Fuel System              | No                                  |
| Compressor                      | Normal                    | Oil Leak: Control Valve            | No                                  |
| Oil Leak: Pilot Pipes           | No                        | Oil Leak: Pilot Valve              | No                                  |
| Oil Leak: Low Pressure<br>Pipes | No                        | Oil Leak: High Pressure<br>Pipes   | No                                  |
| Pump Device                     | No                        | Transmission / Torque<br>Converter | No                                  |
| Dump cylinder (Right)           | No                        | Dump cylinder (Left)               | No                                  |
| Ram cylinder                    | No                        | Oil Leak: Engine                   | No                                  |
| Operation                       |                           |                                    |                                     |
| Engine                          | Normal                    | Exhaust Gas Color                  | Normal                              |
| Traveling                       | Normal                    | Transmission / Torque<br>Converter | Normal                              |
| Steering                        | Normal                    | Gearshift                          | Normal                              |
| Break                           | Normal                    | Side Break                         | Normal                              |
| Dumping                         | Normal                    | Crane                              | Normal                              |
| Other working device            | Normal                    |                                    |                                     |
| Vessel                          |                           |                                    |                                     |
| Vessel                          | Normal                    |                                    |                                     |
| Overall Rating                  |                           |                                    |                                     |
| Appearance Evaluation           | Excellent                 | Rust / Corrosion                   | No                                  |
| Overall Rating                  | Good                      |                                    |                                     |