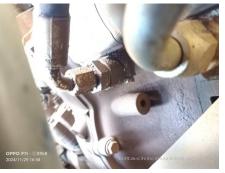

## 2023 B45E Dump Truck

| Basic information               |                           |                                    |                                     |
|---------------------------------|---------------------------|------------------------------------|-------------------------------------|
| Inspection date                 | 2024/12/09                | Model                              | B45E                                |
| Product category                | Dump Truck                | Manufacturer                       | Others                              |
| Serial No.                      | AEBA845EK03408968         | Working hours                      | 3128 hours                          |
| Year of manufacture             | 2023                      | Engine No.                         |                                     |
| Price                           |                           |                                    |                                     |
| Country                         | Indonesia                 | Yard Location                      | Samarinda                           |
| Dealer                          | PT Hexindo Adiperkasa Tbk | Dealer                             |                                     |
| Detail Information              |                           |                                    |                                     |
| Job Status                      | Mining                    | Power Transmission<br>System       | Torque Converter                    |
| Vehicle Inspection              | Documents available       | Other                              | EPA, Air Conditioner, Cooler, Heate |
| Documents                       | Available                 | License Number Plate               | Exist                               |
| Bottom plate                    | Normal                    | Recommended                        |                                     |
| Premium Used                    | Premium Used              |                                    |                                     |
| Appearance                      |                           |                                    |                                     |
| Main Frame                      | Good Condition            | Cover                              | Good Condition                      |
| Cabin / Driving seat            | Good Condition            | Door                               | Good Condition                      |
| Interior                        |                           |                                    |                                     |
| Cabin Interior                  | Good Condition            | Seat                               | Good Condition                      |
| Console                         | Good Condition            | Air Conditioner                    | Good Condition                      |
| Oil / Water / Air Leakage       | <u>م</u>                  |                                    |                                     |
| Engine shaft seal               | No                        | Tappet cover                       | No                                  |
| Oil pan                         | No                        | Head gasket                        | No                                  |
| Oil Leak: Oil Cooler            | No                        | Leak: Radiator                     | No                                  |
| Leak: Cooling Pipes             | No                        | Oil Leak: Fuel System              | No                                  |
| Compressor                      | Normal                    | Oil Leak: Control Valve            | No                                  |
| Oil Leak: Pilot Pipes           | No                        | Oil Leak: Pilot Valve              | No                                  |
| Oil Leak: Low Pressure<br>Pipes | No                        | Oil Leak: High Pressure<br>Pipes   | No                                  |
| Pump Device                     | No                        | Transmission / Torque<br>Converter | No                                  |
| Dump cylinder (Right)           | No                        | Dump cylinder (Left)               | No                                  |
| Ram cylinder                    | No                        | Oil Leak: Engine                   | No                                  |
| Operation                       |                           |                                    |                                     |
| Engine                          | Normal                    | Exhaust Gas Color                  | Normal                              |
| Traveling                       | Normal                    | Transmission / Torque<br>Converter | Normal                              |
| Steering                        | Normal                    | Gearshift                          | Normal                              |
| Break                           | Normal                    | Side Break                         | Normal                              |
| Dumping                         | Normal                    | Crane                              | Normal                              |
| Other working device            | Normal                    |                                    |                                     |
| Vessel                          |                           |                                    |                                     |
| Vessel                          | Normal                    |                                    |                                     |
| Overall Rating                  |                           |                                    |                                     |
| Appearance Evaluation           | Excellent                 | Rust / Corrosion                   | No                                  |
| Overall Rating                  | Good                      |                                    |                                     |