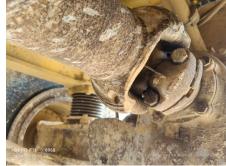

## 2023 B45E Dump Truck

| Basic information               |                           |                                    |                                     |
|---------------------------------|---------------------------|------------------------------------|-------------------------------------|
| Inspection date                 | 2024/12/09                | Model                              | B45E                                |
| Product category                | Dump Truck                | Manufacturer                       | Others                              |
| Serial No.                      | AEBA845EK03408968         | Working hours                      | 3128 hours                          |
| Year of manufacture             | 2023                      | Engine No.                         |                                     |
| Price                           |                           |                                    |                                     |
| Country                         | Indonesia                 | Yard Location                      | Samarinda                           |
| Dealer                          | PT Hexindo Adiperkasa Tbk | Dealer                             |                                     |
| Detail Information              |                           |                                    |                                     |
| Job Status                      | Mining                    | Power Transmission<br>System       | Torque Converter                    |
| Vehicle Inspection              | Documents available       | Other                              | EPA, Air Conditioner, Cooler, Heate |
| Documents                       | Available                 | License Number Plate               | Exist                               |
| Bottom plate                    | Normal                    | Recommended                        |                                     |
| Premium Used                    | Premium Used              |                                    |                                     |
| Appearance                      |                           |                                    |                                     |
| Main Frame                      | Good Condition            | Cover                              | Good Condition                      |
| Cabin / Driving seat            | Good Condition            | Door                               | Good Condition                      |
| Interior                        |                           |                                    |                                     |
| Cabin Interior                  | Good Condition            | Seat                               | Good Condition                      |
| Console                         | Good Condition            | Air Conditioner                    | Good Condition                      |
| Oil / Water / Air Leakage       | <u>م</u>                  |                                    |                                     |
| Engine shaft seal               | No                        | Tappet cover                       | No                                  |
| Oil pan                         | No                        | Head gasket                        | No                                  |
| Oil Leak: Oil Cooler            | No                        | Leak: Radiator                     | No                                  |
| Leak: Cooling Pipes             | No                        | Oil Leak: Fuel System              | No                                  |
| Compressor                      | Normal                    | Oil Leak: Control Valve            | No                                  |
| Oil Leak: Pilot Pipes           | No                        | Oil Leak: Pilot Valve              | No                                  |
| Oil Leak: Low Pressure<br>Pipes | No                        | Oil Leak: High Pressure<br>Pipes   | No                                  |
| Pump Device                     | No                        | Transmission / Torque<br>Converter | No                                  |
| Dump cylinder (Right)           | No                        | Dump cylinder (Left)               | No                                  |
| Ram cylinder                    | No                        | Oil Leak: Engine                   | No                                  |
| Operation                       |                           |                                    |                                     |
| Engine                          | Normal                    | Exhaust Gas Color                  | Normal                              |
| Traveling                       | Normal                    | Transmission / Torque<br>Converter | Normal                              |
| Steering                        | Normal                    | Gearshift                          | Normal                              |
| Break                           | Normal                    | Side Break                         | Normal                              |
| Dumping                         | Normal                    | Crane                              | Normal                              |
| Other working device            | Normal                    |                                    |                                     |
| Vessel                          |                           |                                    |                                     |
| Vessel                          | Normal                    |                                    |                                     |
| Overall Rating                  |                           |                                    |                                     |
| Appearance Evaluation           | Excellent                 | Rust / Corrosion                   | No                                  |
| Overall Rating                  | Good                      |                                    |                                     |