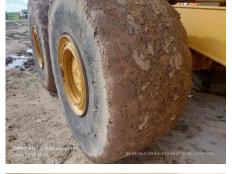

## 2023 B45E Dump Truck

| Basic information               |                           |                                    |                                     |
|---------------------------------|---------------------------|------------------------------------|-------------------------------------|
| Inspection date                 | 2024/12/09                | Model                              | B45E                                |
| Product category                | Dump Truck                | Manufacturer                       | Others                              |
| Serial No.                      | AEBA845EK03408968         | Working hours                      | 3128 hours                          |
| Year of manufacture             | 2023                      | Engine No.                         |                                     |
| Price                           |                           |                                    |                                     |
| Country                         | Indonesia                 | Yard Location                      | Samarinda                           |
| Dealer                          | PT Hexindo Adiperkasa Tbk | Dealer                             |                                     |
| Detail Information              |                           |                                    |                                     |
| Job Status                      | Mining                    | Power Transmission<br>System       | Torque Converter                    |
| Vehicle Inspection              | Documents available       | Other                              | EPA, Air Conditioner, Cooler, Heate |
| Documents                       | Available                 | License Number Plate               | Exist                               |
| Bottom plate                    | Normal                    | Recommended                        |                                     |
| Premium Used                    | Premium Used              |                                    |                                     |
| Appearance                      |                           |                                    |                                     |
| Main Frame                      | Good Condition            | Cover                              | Good Condition                      |
| Cabin / Driving seat            | Good Condition            | Door                               | Good Condition                      |
| Interior                        |                           |                                    |                                     |
| Cabin Interior                  | Good Condition            | Seat                               | Good Condition                      |
| Console                         | Good Condition            | Air Conditioner                    | Good Condition                      |
| Oil / Water / Air Leakage       | <u>م</u>                  |                                    |                                     |
| Engine shaft seal               | No                        | Tappet cover                       | No                                  |
| Oil pan                         | No                        | Head gasket                        | No                                  |
| Oil Leak: Oil Cooler            | No                        | Leak: Radiator                     | No                                  |
| Leak: Cooling Pipes             | No                        | Oil Leak: Fuel System              | No                                  |
| Compressor                      | Normal                    | Oil Leak: Control Valve            | No                                  |
| Oil Leak: Pilot Pipes           | No                        | Oil Leak: Pilot Valve              | No                                  |
| Oil Leak: Low Pressure<br>Pipes | No                        | Oil Leak: High Pressure<br>Pipes   | No                                  |
| Pump Device                     | No                        | Transmission / Torque<br>Converter | No                                  |
| Dump cylinder (Right)           | No                        | Dump cylinder (Left)               | No                                  |
| Ram cylinder                    | No                        | Oil Leak: Engine                   | No                                  |
| Operation                       |                           |                                    |                                     |
| Engine                          | Normal                    | Exhaust Gas Color                  | Normal                              |
| Traveling                       | Normal                    | Transmission / Torque<br>Converter | Normal                              |
| Steering                        | Normal                    | Gearshift                          | Normal                              |
| Break                           | Normal                    | Side Break                         | Normal                              |
| Dumping                         | Normal                    | Crane                              | Normal                              |
| Other working device            | Normal                    |                                    |                                     |
| Vessel                          |                           |                                    |                                     |
| Vessel                          | Normal                    |                                    |                                     |
| Overall Rating                  |                           |                                    |                                     |
| Appearance Evaluation           | Excellent                 | Rust / Corrosion                   | No                                  |
| Overall Rating                  | Good                      |                                    |                                     |