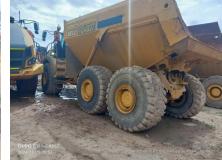

## 2023 B45E Dump Truck

| Basic information               |                           |                                    |                                      |
|---------------------------------|---------------------------|------------------------------------|--------------------------------------|
| Inspection date                 | 2025/01/02                | Model                              | B45E                                 |
| Product category                | Dump Truck                | Manufacturer                       | Others                               |
| Serial No.                      | AEBA845EP03408967         | Working hours                      | 3152 hours                           |
| Year of manufacture             | 2023                      | Engine No.                         |                                      |
| Price                           |                           |                                    |                                      |
| Country                         | Indonesia                 | Yard Location                      | Samarinda                            |
| Dealer                          | PT Hexindo Adiperkasa Tbk | Dealer                             |                                      |
| Detail Information              |                           |                                    |                                      |
| Job Status                      | Mining                    | Power Transmission<br>System       | Torque Converter                     |
| Vehicle Inspection              | Documents available       | Other                              | EPA, Air Conditioner, Cooler, Heater |
| Documents                       | Available                 | License Number Plate               | Exist                                |
| Bottom plate                    | Normal                    | Recommended                        |                                      |
| Premium Used                    | Premium Used              |                                    |                                      |
| Appearance                      |                           |                                    |                                      |
| Main Frame                      | Good Condition            | Cover                              | Good Condition                       |
| Cabin / Driving seat            | Good Condition            | Door                               | Good Condition                       |
| Interior                        |                           |                                    |                                      |
| Cabin Interior                  | Good Condition            | Seat                               | Good Condition                       |
| Console                         | Good Condition            | Air Conditioner                    | Good Condition                       |
| Oil / Water / Air Leakag        | Δ                         |                                    |                                      |
| Engine shaft seal               | No                        | Tappet cover                       | No                                   |
| Oil pan                         | No                        | Head gasket                        | No                                   |
| Oil Leak: Oil Cooler            | No                        | Leak: Radiator                     | No                                   |
| Leak: Cooling Pipes             | No                        | Oil Leak: Fuel System              | No                                   |
| Compressor                      | Normal                    | Oil Leak: Control Valve            | No                                   |
| Oil Leak: Pilot Pipes           | No                        | Oil Leak: Pilot Valve              | No                                   |
| Oil Leak: Low Pressure<br>Pipes | No                        | Oil Leak: High Pressure<br>Pipes   | No                                   |
| Pump Device                     | No                        | Transmission / Torque<br>Converter | No                                   |
| Dump cylinder (Right)           | No                        | Dump cylinder (Left)               | No                                   |
| Ram cylinder                    | No                        | Oil Leak: Engine                   | No                                   |
| Operation                       |                           |                                    |                                      |
| Engine                          | Normal                    | Exhaust Gas Color                  | Normal                               |
| Traveling                       | Normal                    | Transmission / Torque<br>Converter | Normal                               |
| Steering                        | Normal                    | Gearshift                          | Normal                               |
| Break                           | Normal                    | Side Break                         | Normal                               |
| Dumping                         | Normal                    | Crane                              | Normal                               |
| Other working device            | Normal                    |                                    |                                      |
| Vessel                          |                           |                                    |                                      |
| Vessel                          | Normal                    |                                    |                                      |
| Overall Rating                  |                           |                                    |                                      |
| Appearance Evaluation           | Excellent                 | Rust / Corrosion                   | No                                   |
| Overall Rating                  | Good                      |                                    |                                      |