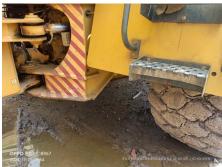

## 2023 B45E Dump Truck

| Basic information               |                           |                                    |                                      |
|---------------------------------|---------------------------|------------------------------------|--------------------------------------|
| Inspection date                 | 2025/01/02                | Model                              | B45E                                 |
| Product category                | Dump Truck                | Manufacturer                       | Others                               |
| Serial No.                      | AEBA845EP03408967         | Working hours                      | 3152 hours                           |
| Year of manufacture             | 2023                      | Engine No.                         |                                      |
| Price                           |                           |                                    |                                      |
| Country                         | Indonesia                 | Yard Location                      | Samarinda                            |
| Dealer                          | PT Hexindo Adiperkasa Tbk | Dealer                             |                                      |
| Detail Information              |                           |                                    |                                      |
| Job Status                      | Mining                    | Power Transmission<br>System       | Torque Converter                     |
| Vehicle Inspection              | Documents available       | Other                              | EPA, Air Conditioner, Cooler, Heater |
| Documents                       | Available                 | License Number Plate               | Exist                                |
| Bottom plate                    | Normal                    | Recommended                        |                                      |
| Premium Used                    | Premium Used              |                                    |                                      |
| Appearance                      |                           |                                    |                                      |
| Main Frame                      | Good Condition            | Cover                              | Good Condition                       |
| Cabin / Driving seat            | Good Condition            | Door                               | Good Condition                       |
| Interior                        |                           |                                    |                                      |
| Cabin Interior                  | Good Condition            | Seat                               | Good Condition                       |
| Console                         | Good Condition            | Air Conditioner                    | Good Condition                       |
| Oil / Water / Air Leakag        | Δ                         |                                    |                                      |
| Engine shaft seal               | No                        | Tappet cover                       | No                                   |
| Oil pan                         | No                        | Head gasket                        | No                                   |
| Oil Leak: Oil Cooler            | No                        | Leak: Radiator                     | No                                   |
| Leak: Cooling Pipes             | No                        | Oil Leak: Fuel System              | No                                   |
| Compressor                      | Normal                    | Oil Leak: Control Valve            | No                                   |
| Oil Leak: Pilot Pipes           | No                        | Oil Leak: Pilot Valve              | No                                   |
| Oil Leak: Low Pressure<br>Pipes | No                        | Oil Leak: High Pressure<br>Pipes   | No                                   |
| Pump Device                     | No                        | Transmission / Torque<br>Converter | No                                   |
| Dump cylinder (Right)           | No                        | Dump cylinder (Left)               | No                                   |
| Ram cylinder                    | No                        | Oil Leak: Engine                   | No                                   |
| Operation                       |                           |                                    |                                      |
| Engine                          | Normal                    | Exhaust Gas Color                  | Normal                               |
| Traveling                       | Normal                    | Transmission / Torque<br>Converter | Normal                               |
| Steering                        | Normal                    | Gearshift                          | Normal                               |
| Break                           | Normal                    | Side Break                         | Normal                               |
| Dumping                         | Normal                    | Crane                              | Normal                               |
| Other working device            | Normal                    |                                    |                                      |
| Vessel                          |                           |                                    |                                      |
| Vessel                          | Normal                    |                                    |                                      |
| Overall Rating                  |                           |                                    |                                      |
| Appearance Evaluation           | Excellent                 | Rust / Corrosion                   | No                                   |
| Overall Rating                  | Good                      |                                    |                                      |