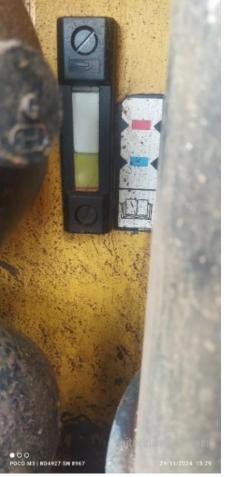

## 2023 B45E Dump Truck

| Basic information               |                           |                                    |                                      |
|---------------------------------|---------------------------|------------------------------------|--------------------------------------|
| Inspection date                 | 2025/01/02                | Model                              | B45E                                 |
| Product category                | Dump Truck                | Manufacturer                       | Others                               |
| Serial No.                      | AEBA845EP03408967         | Working hours                      | 3152 hours                           |
| Year of manufacture             | 2023                      | Engine No.                         |                                      |
| Price                           |                           |                                    |                                      |
| Country                         | Indonesia                 | Yard Location                      | Samarinda                            |
| Dealer                          | PT Hexindo Adiperkasa Tbk | Dealer                             |                                      |
| Detail Information              |                           |                                    |                                      |
| Job Status                      | Mining                    | Power Transmission<br>System       | Torque Converter                     |
| Vehicle Inspection              | Documents available       | Other                              | EPA, Air Conditioner, Cooler, Heater |
| Documents                       | Available                 | License Number Plate               | Exist                                |
| Bottom plate                    | Normal                    | Recommended                        |                                      |
| Premium Used                    | Premium Used              |                                    |                                      |
| Appearance                      |                           |                                    |                                      |
| Main Frame                      | Good Condition            | Cover                              | Good Condition                       |
| Cabin / Driving seat            | Good Condition            | Door                               | Good Condition                       |
| Interior                        |                           |                                    |                                      |
| Cabin Interior                  | Good Condition            | Seat                               | Good Condition                       |
| Console                         | Good Condition            | Air Conditioner                    | Good Condition                       |
| Oil / Water / Air Leakag        | Δ                         |                                    |                                      |
| Engine shaft seal               | No                        | Tappet cover                       | No                                   |
| Oil pan                         | No                        | Head gasket                        | No                                   |
| Oil Leak: Oil Cooler            | No                        | Leak: Radiator                     | No                                   |
| Leak: Cooling Pipes             | No                        | Oil Leak: Fuel System              | No                                   |
| Compressor                      | Normal                    | Oil Leak: Control Valve            | No                                   |
| Oil Leak: Pilot Pipes           | No                        | Oil Leak: Pilot Valve              | No                                   |
| Oil Leak: Low Pressure<br>Pipes | No                        | Oil Leak: High Pressure<br>Pipes   | No                                   |
| Pump Device                     | No                        | Transmission / Torque<br>Converter | No                                   |
| Dump cylinder (Right)           | No                        | Dump cylinder (Left)               | No                                   |
| Ram cylinder                    | No                        | Oil Leak: Engine                   | No                                   |
| Operation                       |                           |                                    |                                      |
| Engine                          | Normal                    | Exhaust Gas Color                  | Normal                               |
| Traveling                       | Normal                    | Transmission / Torque<br>Converter | Normal                               |
| Steering                        | Normal                    | Gearshift                          | Normal                               |
| Break                           | Normal                    | Side Break                         | Normal                               |
| Dumping                         | Normal                    | Crane                              | Normal                               |
| Other working device            | Normal                    |                                    |                                      |
| Vessel                          |                           |                                    |                                      |
| Vessel                          | Normal                    |                                    |                                      |
| Overall Rating                  |                           |                                    |                                      |
| Appearance Evaluation           | Excellent                 | Rust / Corrosion                   | No                                   |
| Overall Rating                  | Good                      |                                    |                                      |