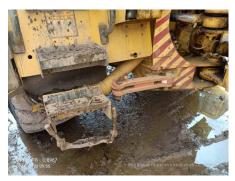

## 2023 B45E Dump Truck

| Basic information               |                           |                                    |                                      |
|---------------------------------|---------------------------|------------------------------------|--------------------------------------|
| Inspection date                 | 2025/01/02                | Model                              | B45E                                 |
| Product category                | Dump Truck                | Manufacturer                       | Others                               |
| Serial No.                      | AEBA845EP03408967         | Working hours                      | 3152 hours                           |
| Year of manufacture             | 2023                      | Engine No.                         |                                      |
| Price                           |                           |                                    |                                      |
| Country                         | Indonesia                 | Yard Location                      | Samarinda                            |
| Dealer                          | PT Hexindo Adiperkasa Tbk | Dealer                             |                                      |
| Detail Information              |                           |                                    |                                      |
| Job Status                      | Mining                    | Power Transmission<br>System       | Torque Converter                     |
| Vehicle Inspection              | Documents available       | Other                              | EPA, Air Conditioner, Cooler, Heater |
| Documents                       | Available                 | License Number Plate               | Exist                                |
| Bottom plate                    | Normal                    | Recommended                        |                                      |
| Premium Used                    | Premium Used              |                                    |                                      |
| Appearance                      |                           |                                    |                                      |
| Main Frame                      | Good Condition            | Cover                              | Good Condition                       |
| Cabin / Driving seat            | Good Condition            | Door                               | Good Condition                       |
| Interior                        |                           |                                    |                                      |
| Cabin Interior                  | Good Condition            | Seat                               | Good Condition                       |
| Console                         | Good Condition            | Air Conditioner                    | Good Condition                       |
| Oil / Water / Air Leakag        | Δ                         |                                    |                                      |
| Engine shaft seal               | No                        | Tappet cover                       | No                                   |
| Oil pan                         | No                        | Head gasket                        | No                                   |
| Oil Leak: Oil Cooler            | No                        | Leak: Radiator                     | No                                   |
| Leak: Cooling Pipes             | No                        | Oil Leak: Fuel System              | No                                   |
| Compressor                      | Normal                    | Oil Leak: Control Valve            | No                                   |
| Oil Leak: Pilot Pipes           | No                        | Oil Leak: Pilot Valve              | No                                   |
| Oil Leak: Low Pressure<br>Pipes | No                        | Oil Leak: High Pressure<br>Pipes   | No                                   |
| Pump Device                     | No                        | Transmission / Torque<br>Converter | No                                   |
| Dump cylinder (Right)           | No                        | Dump cylinder (Left)               | No                                   |
| Ram cylinder                    | No                        | Oil Leak: Engine                   | No                                   |
| Operation                       |                           |                                    |                                      |
| Engine                          | Normal                    | Exhaust Gas Color                  | Normal                               |
| Traveling                       | Normal                    | Transmission / Torque<br>Converter | Normal                               |
| Steering                        | Normal                    | Gearshift                          | Normal                               |
| Break                           | Normal                    | Side Break                         | Normal                               |
| Dumping                         | Normal                    | Crane                              | Normal                               |
| Other working device            | Normal                    |                                    |                                      |
| Vessel                          |                           |                                    |                                      |
| Vessel                          | Normal                    |                                    |                                      |
| Overall Rating                  |                           |                                    |                                      |
| Appearance Evaluation           | Excellent                 | Rust / Corrosion                   | No                                   |
| Overall Rating                  | Good                      |                                    |                                      |