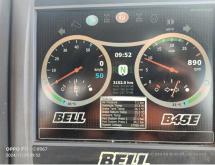

## 2023 B45E Dump Truck

| Basic information               |                           |                                    |                                      |
|---------------------------------|---------------------------|------------------------------------|--------------------------------------|
| Inspection date                 | 2025/01/02                | Model                              | B45E                                 |
| Product category                | Dump Truck                | Manufacturer                       | Others                               |
| Serial No.                      | AEBA845EP03408967         | Working hours                      | 3152 hours                           |
| Year of manufacture             | 2023                      | Engine No.                         |                                      |
| Price                           |                           |                                    |                                      |
| Country                         | Indonesia                 | Yard Location                      | Samarinda                            |
| Dealer                          | PT Hexindo Adiperkasa Tbk | Dealer                             |                                      |
| Detail Information              |                           |                                    |                                      |
| Job Status                      | Mining                    | Power Transmission<br>System       | Torque Converter                     |
| Vehicle Inspection              | Documents available       | Other                              | EPA, Air Conditioner, Cooler, Heater |
| Documents                       | Available                 | License Number Plate               | Exist                                |
| Bottom plate                    | Normal                    | Recommended                        |                                      |
| Premium Used                    | Premium Used              |                                    |                                      |
| Appearance                      |                           |                                    |                                      |
| Main Frame                      | Good Condition            | Cover                              | Good Condition                       |
| Cabin / Driving seat            | Good Condition            | Door                               | Good Condition                       |
| Interior                        |                           |                                    |                                      |
| Cabin Interior                  | Good Condition            | Seat                               | Good Condition                       |
| Console                         | Good Condition            | Air Conditioner                    | Good Condition                       |
| Oil / Water / Air Leakag        | Δ                         |                                    |                                      |
| Engine shaft seal               | No                        | Tappet cover                       | No                                   |
| Oil pan                         | No                        | Head gasket                        | No                                   |
| Oil Leak: Oil Cooler            | No                        | Leak: Radiator                     | No                                   |
| Leak: Cooling Pipes             | No                        | Oil Leak: Fuel System              | No                                   |
| Compressor                      | Normal                    | Oil Leak: Control Valve            | No                                   |
| Oil Leak: Pilot Pipes           | No                        | Oil Leak: Pilot Valve              | No                                   |
| Oil Leak: Low Pressure<br>Pipes | No                        | Oil Leak: High Pressure<br>Pipes   | No                                   |
| Pump Device                     | No                        | Transmission / Torque<br>Converter | No                                   |
| Dump cylinder (Right)           | No                        | Dump cylinder (Left)               | No                                   |
| Ram cylinder                    | No                        | Oil Leak: Engine                   | No                                   |
| Operation                       |                           |                                    |                                      |
| Engine                          | Normal                    | Exhaust Gas Color                  | Normal                               |
| Traveling                       | Normal                    | Transmission / Torque<br>Converter | Normal                               |
| Steering                        | Normal                    | Gearshift                          | Normal                               |
| Break                           | Normal                    | Side Break                         | Normal                               |
| Dumping                         | Normal                    | Crane                              | Normal                               |
| Other working device            | Normal                    |                                    |                                      |
| Vessel                          |                           |                                    |                                      |
| Vessel                          | Normal                    |                                    |                                      |
| Overall Rating                  |                           |                                    |                                      |
| Appearance Evaluation           | Excellent                 | Rust / Corrosion                   | No                                   |
| Overall Rating                  | Good                      |                                    |                                      |