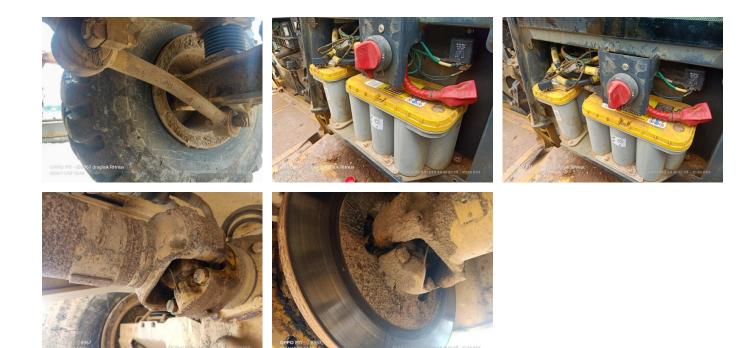

## 2023 B45E Dump Truck

| Basic information               |                           |                                    |                                      |
|---------------------------------|---------------------------|------------------------------------|--------------------------------------|
| Inspection date                 | 2025/01/02                | Model                              | B45E                                 |
| Product category                | Dump Truck                | Manufacturer                       | Others                               |
| Serial No.                      | AEBA845EP03408967         | Working hours                      | 3152 hours                           |
| Year of manufacture             | 2023                      | Engine No.                         |                                      |
| Price                           |                           |                                    |                                      |
| Country                         | Indonesia                 | Yard Location                      | Samarinda                            |
| Dealer                          | PT Hexindo Adiperkasa Tbk | Dealer                             |                                      |
| Detail Information              |                           |                                    |                                      |
| Job Status                      | Mining                    | Power Transmission<br>System       | Torque Converter                     |
| Vehicle Inspection              | Documents available       | Other                              | EPA, Air Conditioner, Cooler, Heater |
| Documents                       | Available                 | License Number Plate               | Exist                                |
| Bottom plate                    | Normal                    | Recommended                        |                                      |
| Premium Used                    | Premium Used              |                                    |                                      |
| Appearance                      |                           |                                    |                                      |
| Main Frame                      | Good Condition            | Cover                              | Good Condition                       |
| Cabin / Driving seat            | Good Condition            | Door                               | Good Condition                       |
| Interior                        |                           |                                    |                                      |
| Cabin Interior                  | Good Condition            | Seat                               | Good Condition                       |
| Console                         | Good Condition            | Air Conditioner                    | Good Condition                       |
| Oil / Water / Air Leakag        | Δ                         |                                    |                                      |
| Engine shaft seal               | No                        | Tappet cover                       | No                                   |
| Oil pan                         | No                        | Head gasket                        | No                                   |
| Oil Leak: Oil Cooler            | No                        | Leak: Radiator                     | No                                   |
| Leak: Cooling Pipes             | No                        | Oil Leak: Fuel System              | No                                   |
| Compressor                      | Normal                    | Oil Leak: Control Valve            | No                                   |
| Oil Leak: Pilot Pipes           | No                        | Oil Leak: Pilot Valve              | No                                   |
| Oil Leak: Low Pressure<br>Pipes | No                        | Oil Leak: High Pressure<br>Pipes   | No                                   |
| Pump Device                     | No                        | Transmission / Torque<br>Converter | No                                   |
| Dump cylinder (Right)           | No                        | Dump cylinder (Left)               | No                                   |
| Ram cylinder                    | No                        | Oil Leak: Engine                   | No                                   |
| Operation                       |                           |                                    |                                      |
| Engine                          | Normal                    | Exhaust Gas Color                  | Normal                               |
| Traveling                       | Normal                    | Transmission / Torque<br>Converter | Normal                               |
| Steering                        | Normal                    | Gearshift                          | Normal                               |
| Break                           | Normal                    | Side Break                         | Normal                               |
| Dumping                         | Normal                    | Crane                              | Normal                               |
| Other working device            | Normal                    |                                    |                                      |
| Vessel                          |                           |                                    |                                      |
| Vessel                          | Normal                    |                                    |                                      |
| Overall Rating                  |                           |                                    |                                      |
| Appearance Evaluation           | Excellent                 | Rust / Corrosion                   | No                                   |
| Overall Rating                  | Good                      |                                    |                                      |