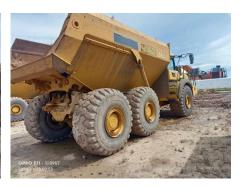

## 2023 B45E Dump Truck

| Basic information               |                           |                                    |                                      |
|---------------------------------|---------------------------|------------------------------------|--------------------------------------|
| Inspection date                 | 2025/01/02                | Model                              | B45E                                 |
| Product category                | Dump Truck                | Manufacturer                       | Others                               |
| Serial No.                      | AEBA845EP03408967         | Working hours                      | 3152 hours                           |
| Year of manufacture             | 2023                      | Engine No.                         |                                      |
| Price                           |                           |                                    |                                      |
| Country                         | Indonesia                 | Yard Location                      | Samarinda                            |
| Dealer                          | PT Hexindo Adiperkasa Tbk | Dealer                             |                                      |
| Detail Information              |                           |                                    |                                      |
| Job Status                      | Mining                    | Power Transmission<br>System       | Torque Converter                     |
| Vehicle Inspection              | Documents available       | Other                              | EPA, Air Conditioner, Cooler, Heater |
| Documents                       | Available                 | License Number Plate               | Exist                                |
| Bottom plate                    | Normal                    | Recommended                        |                                      |
| Premium Used                    | Premium Used              |                                    |                                      |
| Appearance                      |                           |                                    |                                      |
| Main Frame                      | Good Condition            | Cover                              | Good Condition                       |
| Cabin / Driving seat            | Good Condition            | Door                               | Good Condition                       |
| Interior                        |                           |                                    |                                      |
| Cabin Interior                  | Good Condition            | Seat                               | Good Condition                       |
| Console                         | Good Condition            | Air Conditioner                    | Good Condition                       |
| Oil / Water / Air Leakag        | Δ                         |                                    |                                      |
| Engine shaft seal               | No                        | Tappet cover                       | No                                   |
| Oil pan                         | No                        | Head gasket                        | No                                   |
| Oil Leak: Oil Cooler            | No                        | Leak: Radiator                     | No                                   |
| Leak: Cooling Pipes             | No                        | Oil Leak: Fuel System              | No                                   |
| Compressor                      | Normal                    | Oil Leak: Control Valve            | No                                   |
| Oil Leak: Pilot Pipes           | No                        | Oil Leak: Pilot Valve              | No                                   |
| Oil Leak: Low Pressure<br>Pipes | No                        | Oil Leak: High Pressure<br>Pipes   | No                                   |
| Pump Device                     | No                        | Transmission / Torque<br>Converter | No                                   |
| Dump cylinder (Right)           | No                        | Dump cylinder (Left)               | No                                   |
| Ram cylinder                    | No                        | Oil Leak: Engine                   | No                                   |
| Operation                       |                           |                                    |                                      |
| Engine                          | Normal                    | Exhaust Gas Color                  | Normal                               |
| Traveling                       | Normal                    | Transmission / Torque<br>Converter | Normal                               |
| Steering                        | Normal                    | Gearshift                          | Normal                               |
| Break                           | Normal                    | Side Break                         | Normal                               |
| Dumping                         | Normal                    | Crane                              | Normal                               |
| Other working device            | Normal                    |                                    |                                      |
| Vessel                          |                           |                                    |                                      |
| Vessel                          | Normal                    |                                    |                                      |
| Overall Rating                  |                           |                                    |                                      |
| Appearance Evaluation           | Excellent                 | Rust / Corrosion                   | No                                   |
| Overall Rating                  | Good                      |                                    |                                      |