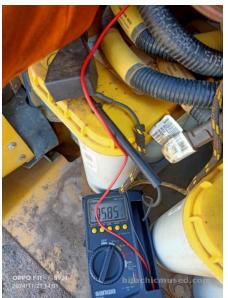

## 2023 B45E Dump Truck

| Basic information               |                           |                                  |                                      |
|---------------------------------|---------------------------|----------------------------------|--------------------------------------|
| Inspection date                 | 2025/01/02                | Model                            | B45E                                 |
| Product category                | Dump Truck                | Manufacturer                     | Others                               |
| Serial No.                      | AEBA845EC03408934         | Working hours                    | 3120 hours                           |
| Year of manufacture             | 2023                      | Engine No.                       |                                      |
| Price                           |                           |                                  |                                      |
| Country                         | Indonesia                 | Yard Location                    | Samarinda                            |
| Dealer                          | PT Hexindo Adiperkasa Tbk | Dealer                           |                                      |
| Detail Information              |                           |                                  |                                      |
| Job Status                      | Mining                    | Power Transmission System        | Torque Converter                     |
| Vehicle Inspection              | Documents available       | Other                            | EPA, Air Conditioner, Cooler, Heater |
| Documents                       | Available                 | License Number Plate             | Exist                                |
| Bottom plate                    | Normal                    | Recommended                      |                                      |
| Premium Used                    | Premium Used              |                                  |                                      |
| Appearance                      |                           |                                  |                                      |
| Main Frame                      | Good Condition            | Cover                            | Good Condition                       |
| Cabin / Driving seat            | Good Condition            | Door                             | Good Condition                       |
| Interior                        |                           |                                  |                                      |
| Cabin Interior                  | Good Condition            | Seat                             | Good Condition                       |
| Console                         | Good Condition            | Air Conditioner                  | Good Condition                       |
| Oil / Water / Air Leakag        | e                         |                                  |                                      |
| Engine shaft seal               | No                        | Tappet cover                     | No                                   |
| Oil pan                         | No                        | Head gasket                      | No                                   |
| Oil Leak: Oil Cooler            | No                        | Leak: Radiator                   | No                                   |
| Leak: Cooling Pipes             | No                        | Oil Leak: Fuel System            | No                                   |
| Compressor                      | Normal                    | Oil Leak: Control Valve          | No                                   |
| Oil Leak: Pilot Pipes           | No                        | Oil Leak: Pilot Valve            | No                                   |
| Oil Leak: Low Pressure<br>Pipes | No                        | Oil Leak: High Pressure<br>Pipes | No                                   |
| Pump Device                     | No                        | Transmission / Torque Converter  | No                                   |
| Dump cylinder (Right)           | No                        | Dump cylinder (Left)             | No                                   |
| Ram cylinder                    | No                        | Oil Leak: Engine                 | No                                   |
| Operation                       |                           |                                  |                                      |
| Engine                          | Normal                    | Exhaust Gas Color                | Normal                               |
| Traveling                       | Normal                    | Transmission / Torque Converter  | Normal                               |
| Steering                        | Normal                    | Gearshift                        | Normal                               |
| Break                           | Normal                    | Side Break                       | Normal                               |
| Dumping                         | Normal                    | Crane                            | Normal                               |
| Other working device            | Normal                    |                                  |                                      |
| Vessel                          |                           |                                  |                                      |
| Vessel                          | Normal                    |                                  |                                      |
| Overall Rating                  |                           |                                  |                                      |
| Appearance Evaluation           | Good                      | Rust / Corrosion                 | No                                   |
|                                 | Good                      |                                  |                                      |