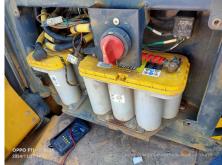

## 2023 B45E Dump Truck

| Basic information               |                           |                                  |                                      |
|---------------------------------|---------------------------|----------------------------------|--------------------------------------|
| Inspection date                 | 2025/01/02                | Model                            | B45E                                 |
| Product category                | Dump Truck                | Manufacturer                     | Others                               |
| Serial No.                      | AEBA845EC03408934         | Working hours                    | 3120 hours                           |
| Year of manufacture             | 2023                      | Engine No.                       |                                      |
| Price                           |                           |                                  |                                      |
| Country                         | Indonesia                 | Yard Location                    | Samarinda                            |
| Dealer                          | PT Hexindo Adiperkasa Tbk | Dealer                           |                                      |
| Detail Information              |                           |                                  |                                      |
| Job Status                      | Mining                    | Power Transmission System        | Torque Converter                     |
| Vehicle Inspection              | Documents available       | Other                            | EPA, Air Conditioner, Cooler, Heater |
| Documents                       | Available                 | License Number Plate             | Exist                                |
| Bottom plate                    | Normal                    | Recommended                      |                                      |
| Premium Used                    | Premium Used              |                                  |                                      |
| Appearance                      |                           |                                  |                                      |
| Main Frame                      | Good Condition            | Cover                            | Good Condition                       |
| Cabin / Driving seat            | Good Condition            | Door                             | Good Condition                       |
| Interior                        |                           |                                  |                                      |
| Cabin Interior                  | Good Condition            | Seat                             | Good Condition                       |
| Console                         | Good Condition            | Air Conditioner                  | Good Condition                       |
| Oil / Water / Air Leakag        | e                         |                                  |                                      |
| Engine shaft seal               | No                        | Tappet cover                     | No                                   |
| Oil pan                         | No                        | Head gasket                      | No                                   |
| Oil Leak: Oil Cooler            | No                        | Leak: Radiator                   | No                                   |
| Leak: Cooling Pipes             | No                        | Oil Leak: Fuel System            | No                                   |
| Compressor                      | Normal                    | Oil Leak: Control Valve          | No                                   |
| Oil Leak: Pilot Pipes           | No                        | Oil Leak: Pilot Valve            | No                                   |
| Oil Leak: Low Pressure<br>Pipes | No                        | Oil Leak: High Pressure<br>Pipes | No                                   |
| Pump Device                     | No                        | Transmission / Torque Converter  | No                                   |
| Dump cylinder (Right)           | No                        | Dump cylinder (Left)             | No                                   |
| Ram cylinder                    | No                        | Oil Leak: Engine                 | No                                   |
| Operation                       |                           |                                  |                                      |
| Engine                          | Normal                    | Exhaust Gas Color                | Normal                               |
| Traveling                       | Normal                    | Transmission / Torque Converter  | Normal                               |
| Steering                        | Normal                    | Gearshift                        | Normal                               |
| Break                           | Normal                    | Side Break                       | Normal                               |
| Dumping                         | Normal                    | Crane                            | Normal                               |
| Other working device            | Normal                    |                                  |                                      |
| Vessel                          |                           |                                  |                                      |
| Vessel                          | Normal                    |                                  |                                      |
| Overall Rating                  |                           |                                  |                                      |
| Appearance Evaluation           | Good                      | Rust / Corrosion                 | No                                   |
|                                 | Good                      |                                  |                                      |