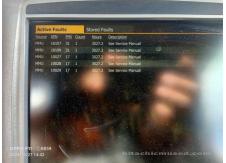

## 2023 B45E Dump Truck

| Basic information               |                           |                                  |                                      |
|---------------------------------|---------------------------|----------------------------------|--------------------------------------|
| Inspection date                 | 2025/01/02                | Model                            | B45E                                 |
| Product category                | Dump Truck                | Manufacturer                     | Others                               |
| Serial No.                      | AEBA845EC03408934         | Working hours                    | 3120 hours                           |
| Year of manufacture             | 2023                      | Engine No.                       |                                      |
| Price                           |                           |                                  |                                      |
| Country                         | Indonesia                 | Yard Location                    | Samarinda                            |
| Dealer                          | PT Hexindo Adiperkasa Tbk | Dealer                           |                                      |
| Detail Information              |                           |                                  |                                      |
| Job Status                      | Mining                    | Power Transmission System        | Torque Converter                     |
| Vehicle Inspection              | Documents available       | Other                            | EPA, Air Conditioner, Cooler, Heater |
| Documents                       | Available                 | License Number Plate             | Exist                                |
| Bottom plate                    | Normal                    | Recommended                      |                                      |
| Premium Used                    | Premium Used              |                                  |                                      |
| Appearance                      |                           |                                  |                                      |
| Main Frame                      | Good Condition            | Cover                            | Good Condition                       |
| Cabin / Driving seat            | Good Condition            | Door                             | Good Condition                       |
| Interior                        |                           |                                  |                                      |
| Cabin Interior                  | Good Condition            | Seat                             | Good Condition                       |
| Console                         | Good Condition            | Air Conditioner                  | Good Condition                       |
| Oil / Water / Air Leakag        | e                         |                                  |                                      |
| Engine shaft seal               | No                        | Tappet cover                     | No                                   |
| Oil pan                         | No                        | Head gasket                      | No                                   |
| Oil Leak: Oil Cooler            | No                        | Leak: Radiator                   | No                                   |
| Leak: Cooling Pipes             | No                        | Oil Leak: Fuel System            | No                                   |
| Compressor                      | Normal                    | Oil Leak: Control Valve          | No                                   |
| Oil Leak: Pilot Pipes           | No                        | Oil Leak: Pilot Valve            | No                                   |
| Oil Leak: Low Pressure<br>Pipes | No                        | Oil Leak: High Pressure<br>Pipes | No                                   |
| Pump Device                     | No                        | Transmission / Torque Converter  | No                                   |
| Dump cylinder (Right)           | No                        | Dump cylinder (Left)             | No                                   |
| Ram cylinder                    | No                        | Oil Leak: Engine                 | No                                   |
| Operation                       |                           |                                  |                                      |
| Engine                          | Normal                    | Exhaust Gas Color                | Normal                               |
| Traveling                       | Normal                    | Transmission / Torque Converter  | Normal                               |
| Steering                        | Normal                    | Gearshift                        | Normal                               |
| Break                           | Normal                    | Side Break                       | Normal                               |
| Dumping                         | Normal                    | Crane                            | Normal                               |
| Other working device            | Normal                    |                                  |                                      |
| Vessel                          |                           |                                  |                                      |
| Vessel                          | Normal                    |                                  |                                      |
| Overall Rating                  |                           |                                  |                                      |
| Appearance Evaluation           | Good                      | Rust / Corrosion                 | No                                   |
|                                 | Good                      |                                  |                                      |