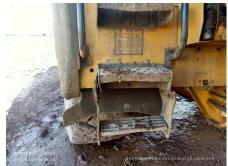

## 2023 B45E Dump Truck

| Basic information               |                           |                                  |                                      |
|---------------------------------|---------------------------|----------------------------------|--------------------------------------|
| Inspection date                 | 2025/01/02                | Model                            | B45E                                 |
| Product category                | Dump Truck                | Manufacturer                     | Others                               |
| Serial No.                      | AEBA845EC03408934         | Working hours                    | 3120 hours                           |
| Year of manufacture             | 2023                      | Engine No.                       |                                      |
| Price                           |                           |                                  |                                      |
| Country                         | Indonesia                 | Yard Location                    | Samarinda                            |
| Dealer                          | PT Hexindo Adiperkasa Tbk | Dealer                           |                                      |
| Detail Information              |                           |                                  |                                      |
| Job Status                      | Mining                    | Power Transmission System        | Torque Converter                     |
| Vehicle Inspection              | Documents available       | Other                            | EPA, Air Conditioner, Cooler, Heater |
| Documents                       | Available                 | License Number Plate             | Exist                                |
| Bottom plate                    | Normal                    | Recommended                      |                                      |
| Premium Used                    | Premium Used              |                                  |                                      |
| Appearance                      |                           |                                  |                                      |
| Main Frame                      | Good Condition            | Cover                            | Good Condition                       |
| Cabin / Driving seat            | Good Condition            | Door                             | Good Condition                       |
| Interior                        |                           |                                  |                                      |
| Cabin Interior                  | Good Condition            | Seat                             | Good Condition                       |
| Console                         | Good Condition            | Air Conditioner                  | Good Condition                       |
| Oil / Water / Air Leakag        | e                         |                                  |                                      |
| Engine shaft seal               | No                        | Tappet cover                     | No                                   |
| Oil pan                         | No                        | Head gasket                      | No                                   |
| Oil Leak: Oil Cooler            | No                        | Leak: Radiator                   | No                                   |
| Leak: Cooling Pipes             | No                        | Oil Leak: Fuel System            | No                                   |
| Compressor                      | Normal                    | Oil Leak: Control Valve          | No                                   |
| Oil Leak: Pilot Pipes           | No                        | Oil Leak: Pilot Valve            | No                                   |
| Oil Leak: Low Pressure<br>Pipes | No                        | Oil Leak: High Pressure<br>Pipes | No                                   |
| Pump Device                     | No                        | Transmission / Torque Converter  | No                                   |
| Dump cylinder (Right)           | No                        | Dump cylinder (Left)             | No                                   |
| Ram cylinder                    | No                        | Oil Leak: Engine                 | No                                   |
| Operation                       |                           |                                  |                                      |
| Engine                          | Normal                    | Exhaust Gas Color                | Normal                               |
| Traveling                       | Normal                    | Transmission / Torque Converter  | Normal                               |
| Steering                        | Normal                    | Gearshift                        | Normal                               |
| Break                           | Normal                    | Side Break                       | Normal                               |
| Dumping                         | Normal                    | Crane                            | Normal                               |
| Other working device            | Normal                    |                                  |                                      |
| Vessel                          |                           |                                  |                                      |
| Vessel                          | Normal                    |                                  |                                      |
| Overall Rating                  |                           |                                  |                                      |
| Appearance Evaluation           | Good                      | Rust / Corrosion                 | No                                   |
|                                 | Good                      |                                  |                                      |