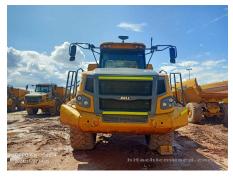

## 2023 B45E Dump Truck

| Basic information               |                           |                                  |                                      |
|---------------------------------|---------------------------|----------------------------------|--------------------------------------|
| Inspection date                 | 2025/01/02                | Model                            | B45E                                 |
| Product category                | Dump Truck                | Manufacturer                     | Others                               |
| Serial No.                      | AEBA845EC03408934         | Working hours                    | 3120 hours                           |
| Year of manufacture             | 2023                      | Engine No.                       |                                      |
| Price                           |                           |                                  |                                      |
| Country                         | Indonesia                 | Yard Location                    | Samarinda                            |
| Dealer                          | PT Hexindo Adiperkasa Tbk | Dealer                           |                                      |
| Detail Information              |                           |                                  |                                      |
| Job Status                      | Mining                    | Power Transmission System        | Torque Converter                     |
| Vehicle Inspection              | Documents available       | Other                            | EPA, Air Conditioner, Cooler, Heater |
| Documents                       | Available                 | License Number Plate             | Exist                                |
| Bottom plate                    | Normal                    | Recommended                      |                                      |
| Premium Used                    | Premium Used              |                                  |                                      |
| Appearance                      |                           |                                  |                                      |
| Main Frame                      | Good Condition            | Cover                            | Good Condition                       |
| Cabin / Driving seat            | Good Condition            | Door                             | Good Condition                       |
| Interior                        |                           |                                  |                                      |
| Cabin Interior                  | Good Condition            | Seat                             | Good Condition                       |
| Console                         | Good Condition            | Air Conditioner                  | Good Condition                       |
| Oil / Water / Air Leakag        | e                         |                                  |                                      |
| Engine shaft seal               | No                        | Tappet cover                     | No                                   |
| Oil pan                         | No                        | Head gasket                      | No                                   |
| Oil Leak: Oil Cooler            | No                        | Leak: Radiator                   | No                                   |
| Leak: Cooling Pipes             | No                        | Oil Leak: Fuel System            | No                                   |
| Compressor                      | Normal                    | Oil Leak: Control Valve          | No                                   |
| Oil Leak: Pilot Pipes           | No                        | Oil Leak: Pilot Valve            | No                                   |
| Oil Leak: Low Pressure<br>Pipes | No                        | Oil Leak: High Pressure<br>Pipes | No                                   |
| Pump Device                     | No                        | Transmission / Torque Converter  | No                                   |
| Dump cylinder (Right)           | No                        | Dump cylinder (Left)             | No                                   |
| Ram cylinder                    | No                        | Oil Leak: Engine                 | No                                   |
| Operation                       |                           |                                  |                                      |
| Engine                          | Normal                    | Exhaust Gas Color                | Normal                               |
| Traveling                       | Normal                    | Transmission / Torque Converter  | Normal                               |
| Steering                        | Normal                    | Gearshift                        | Normal                               |
| Break                           | Normal                    | Side Break                       | Normal                               |
| Dumping                         | Normal                    | Crane                            | Normal                               |
| Other working device            | Normal                    |                                  |                                      |
| Vessel                          |                           |                                  |                                      |
| Vessel                          | Normal                    |                                  |                                      |
| Overall Rating                  |                           |                                  |                                      |
| Appearance Evaluation           | Good                      | Rust / Corrosion                 | No                                   |
|                                 | Good                      |                                  |                                      |