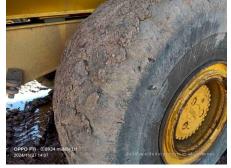

## 2023 B45E Dump Truck

| Basic information               |                           |                                  |                                      |
|---------------------------------|---------------------------|----------------------------------|--------------------------------------|
| Inspection date                 | 2025/01/02                | Model                            | B45E                                 |
| Product category                | Dump Truck                | Manufacturer                     | Others                               |
| Serial No.                      | AEBA845EC03408934         | Working hours                    | 3120 hours                           |
| Year of manufacture             | 2023                      | Engine No.                       |                                      |
| Price                           |                           |                                  |                                      |
| Country                         | Indonesia                 | Yard Location                    | Samarinda                            |
| Dealer                          | PT Hexindo Adiperkasa Tbk | Dealer                           |                                      |
| Detail Information              |                           |                                  |                                      |
| Job Status                      | Mining                    | Power Transmission System        | Torque Converter                     |
| Vehicle Inspection              | Documents available       | Other                            | EPA, Air Conditioner, Cooler, Heater |
| Documents                       | Available                 | License Number Plate             | Exist                                |
| Bottom plate                    | Normal                    | Recommended                      |                                      |
| Premium Used                    | Premium Used              |                                  |                                      |
| Appearance                      |                           |                                  |                                      |
| Main Frame                      | Good Condition            | Cover                            | Good Condition                       |
| Cabin / Driving seat            | Good Condition            | Door                             | Good Condition                       |
| Interior                        |                           |                                  |                                      |
| Cabin Interior                  | Good Condition            | Seat                             | Good Condition                       |
| Console                         | Good Condition            | Air Conditioner                  | Good Condition                       |
| Oil / Water / Air Leakag        | e                         |                                  |                                      |
| Engine shaft seal               | No                        | Tappet cover                     | No                                   |
| Oil pan                         | No                        | Head gasket                      | No                                   |
| Oil Leak: Oil Cooler            | No                        | Leak: Radiator                   | No                                   |
| Leak: Cooling Pipes             | No                        | Oil Leak: Fuel System            | No                                   |
| Compressor                      | Normal                    | Oil Leak: Control Valve          | No                                   |
| Oil Leak: Pilot Pipes           | No                        | Oil Leak: Pilot Valve            | No                                   |
| Oil Leak: Low Pressure<br>Pipes | No                        | Oil Leak: High Pressure<br>Pipes | No                                   |
| Pump Device                     | No                        | Transmission / Torque Converter  | No                                   |
| Dump cylinder (Right)           | No                        | Dump cylinder (Left)             | No                                   |
| Ram cylinder                    | No                        | Oil Leak: Engine                 | No                                   |
| Operation                       |                           |                                  |                                      |
| Engine                          | Normal                    | Exhaust Gas Color                | Normal                               |
| Traveling                       | Normal                    | Transmission / Torque Converter  | Normal                               |
| Steering                        | Normal                    | Gearshift                        | Normal                               |
| Break                           | Normal                    | Side Break                       | Normal                               |
| Dumping                         | Normal                    | Crane                            | Normal                               |
| Other working device            | Normal                    |                                  |                                      |
| Vessel                          |                           |                                  |                                      |
| Vessel                          | Normal                    |                                  |                                      |
| Overall Rating                  |                           |                                  |                                      |
| Appearance Evaluation           | Good                      | Rust / Corrosion                 | No                                   |
|                                 | Good                      |                                  |                                      |