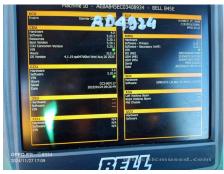

## 2023 B45E Dump Truck

| Basic information               |                           |                                  |                                      |
|---------------------------------|---------------------------|----------------------------------|--------------------------------------|
| Inspection date                 | 2025/01/02                | Model                            | B45E                                 |
| Product category                | Dump Truck                | Manufacturer                     | Others                               |
| Serial No.                      | AEBA845EC03408934         | Working hours                    | 3120 hours                           |
| Year of manufacture             | 2023                      | Engine No.                       |                                      |
| Price                           |                           |                                  |                                      |
| Country                         | Indonesia                 | Yard Location                    | Samarinda                            |
| Dealer                          | PT Hexindo Adiperkasa Tbk | Dealer                           |                                      |
| Detail Information              |                           |                                  |                                      |
| Job Status                      | Mining                    | Power Transmission System        | Torque Converter                     |
| Vehicle Inspection              | Documents available       | Other                            | EPA, Air Conditioner, Cooler, Heater |
| Documents                       | Available                 | License Number Plate             | Exist                                |
| Bottom plate                    | Normal                    | Recommended                      |                                      |
| Premium Used                    | Premium Used              |                                  |                                      |
| Appearance                      |                           |                                  |                                      |
| Main Frame                      | Good Condition            | Cover                            | Good Condition                       |
| Cabin / Driving seat            | Good Condition            | Door                             | Good Condition                       |
| Interior                        |                           |                                  |                                      |
| Cabin Interior                  | Good Condition            | Seat                             | Good Condition                       |
| Console                         | Good Condition            | Air Conditioner                  | Good Condition                       |
| Oil / Water / Air Leakag        | e                         |                                  |                                      |
| Engine shaft seal               | No                        | Tappet cover                     | No                                   |
| Oil pan                         | No                        | Head gasket                      | No                                   |
| Oil Leak: Oil Cooler            | No                        | Leak: Radiator                   | No                                   |
| Leak: Cooling Pipes             | No                        | Oil Leak: Fuel System            | No                                   |
| Compressor                      | Normal                    | Oil Leak: Control Valve          | No                                   |
| Oil Leak: Pilot Pipes           | No                        | Oil Leak: Pilot Valve            | No                                   |
| Oil Leak: Low Pressure<br>Pipes | No                        | Oil Leak: High Pressure<br>Pipes | No                                   |
| Pump Device                     | No                        | Transmission / Torque Converter  | No                                   |
| Dump cylinder (Right)           | No                        | Dump cylinder (Left)             | No                                   |
| Ram cylinder                    | No                        | Oil Leak: Engine                 | No                                   |
| Operation                       |                           |                                  |                                      |
| Engine                          | Normal                    | Exhaust Gas Color                | Normal                               |
| Traveling                       | Normal                    | Transmission / Torque Converter  | Normal                               |
| Steering                        | Normal                    | Gearshift                        | Normal                               |
| Break                           | Normal                    | Side Break                       | Normal                               |
| Dumping                         | Normal                    | Crane                            | Normal                               |
| Other working device            | Normal                    |                                  |                                      |
| Vessel                          |                           |                                  |                                      |
| Vessel                          | Normal                    |                                  |                                      |
| Overall Rating                  |                           |                                  |                                      |
| Appearance Evaluation           | Good                      | Rust / Corrosion                 | No                                   |
|                                 | Good                      |                                  |                                      |