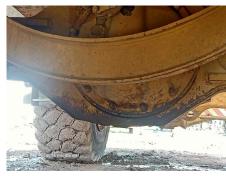

## 2023 B45E Dump Truck

| Basic information               |                           |                                  |                                      |
|---------------------------------|---------------------------|----------------------------------|--------------------------------------|
| Inspection date                 | 2025/01/02                | Model                            | B45E                                 |
| Product category                | Dump Truck                | Manufacturer                     | Others                               |
| Serial No.                      | AEBA845EC03408934         | Working hours                    | 3120 hours                           |
| Year of manufacture             | 2023                      | Engine No.                       |                                      |
| Price                           |                           |                                  |                                      |
| Country                         | Indonesia                 | Yard Location                    | Samarinda                            |
| Dealer                          | PT Hexindo Adiperkasa Tbk | Dealer                           |                                      |
| Detail Information              |                           |                                  |                                      |
| Job Status                      | Mining                    | Power Transmission System        | Torque Converter                     |
| Vehicle Inspection              | Documents available       | Other                            | EPA, Air Conditioner, Cooler, Heater |
| Documents                       | Available                 | License Number Plate             | Exist                                |
| Bottom plate                    | Normal                    | Recommended                      |                                      |
| Premium Used                    | Premium Used              |                                  |                                      |
| Appearance                      |                           |                                  |                                      |
| Main Frame                      | Good Condition            | Cover                            | Good Condition                       |
| Cabin / Driving seat            | Good Condition            | Door                             | Good Condition                       |
| Interior                        |                           |                                  |                                      |
| Cabin Interior                  | Good Condition            | Seat                             | Good Condition                       |
| Console                         | Good Condition            | Air Conditioner                  | Good Condition                       |
| Oil / Water / Air Leakag        | e                         |                                  |                                      |
| Engine shaft seal               | No                        | Tappet cover                     | No                                   |
| Oil pan                         | No                        | Head gasket                      | No                                   |
| Oil Leak: Oil Cooler            | No                        | Leak: Radiator                   | No                                   |
| Leak: Cooling Pipes             | No                        | Oil Leak: Fuel System            | No                                   |
| Compressor                      | Normal                    | Oil Leak: Control Valve          | No                                   |
| Oil Leak: Pilot Pipes           | No                        | Oil Leak: Pilot Valve            | No                                   |
| Oil Leak: Low Pressure<br>Pipes | No                        | Oil Leak: High Pressure<br>Pipes | No                                   |
| Pump Device                     | No                        | Transmission / Torque Converter  | No                                   |
| Dump cylinder (Right)           | No                        | Dump cylinder (Left)             | No                                   |
| Ram cylinder                    | No                        | Oil Leak: Engine                 | No                                   |
| Operation                       |                           |                                  |                                      |
| Engine                          | Normal                    | Exhaust Gas Color                | Normal                               |
| Traveling                       | Normal                    | Transmission / Torque Converter  | Normal                               |
| Steering                        | Normal                    | Gearshift                        | Normal                               |
| Break                           | Normal                    | Side Break                       | Normal                               |
| Dumping                         | Normal                    | Crane                            | Normal                               |
| Other working device            | Normal                    |                                  |                                      |
| Vessel                          |                           |                                  |                                      |
| Vessel                          | Normal                    |                                  |                                      |
| Overall Rating                  |                           |                                  |                                      |
| Appearance Evaluation           | Good                      | Rust / Corrosion                 | No                                   |
|                                 | Good                      |                                  |                                      |