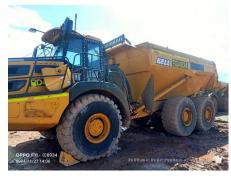

## 2023 B45E Dump Truck

| Basic information               |                           |                                  |                                      |
|---------------------------------|---------------------------|----------------------------------|--------------------------------------|
| Inspection date                 | 2025/01/02                | Model                            | B45E                                 |
| Product category                | Dump Truck                | Manufacturer                     | Others                               |
| Serial No.                      | AEBA845EC03408934         | Working hours                    | 3120 hours                           |
| Year of manufacture             | 2023                      | Engine No.                       |                                      |
| Price                           |                           |                                  |                                      |
| Country                         | Indonesia                 | Yard Location                    | Samarinda                            |
| Dealer                          | PT Hexindo Adiperkasa Tbk | Dealer                           |                                      |
| Detail Information              |                           |                                  |                                      |
| Job Status                      | Mining                    | Power Transmission System        | Torque Converter                     |
| Vehicle Inspection              | Documents available       | Other                            | EPA, Air Conditioner, Cooler, Heater |
| Documents                       | Available                 | License Number Plate             | Exist                                |
| Bottom plate                    | Normal                    | Recommended                      |                                      |
| Premium Used                    | Premium Used              |                                  |                                      |
| Appearance                      |                           |                                  |                                      |
| Main Frame                      | Good Condition            | Cover                            | Good Condition                       |
| Cabin / Driving seat            | Good Condition            | Door                             | Good Condition                       |
| Interior                        |                           |                                  |                                      |
| Cabin Interior                  | Good Condition            | Seat                             | Good Condition                       |
| Console                         | Good Condition            | Air Conditioner                  | Good Condition                       |
| Oil / Water / Air Leakag        | e                         |                                  |                                      |
| Engine shaft seal               | No                        | Tappet cover                     | No                                   |
| Oil pan                         | No                        | Head gasket                      | No                                   |
| Oil Leak: Oil Cooler            | No                        | Leak: Radiator                   | No                                   |
| Leak: Cooling Pipes             | No                        | Oil Leak: Fuel System            | No                                   |
| Compressor                      | Normal                    | Oil Leak: Control Valve          | No                                   |
| Oil Leak: Pilot Pipes           | No                        | Oil Leak: Pilot Valve            | No                                   |
| Oil Leak: Low Pressure<br>Pipes | No                        | Oil Leak: High Pressure<br>Pipes | No                                   |
| Pump Device                     | No                        | Transmission / Torque Converter  | No                                   |
| Dump cylinder (Right)           | No                        | Dump cylinder (Left)             | No                                   |
| Ram cylinder                    | No                        | Oil Leak: Engine                 | No                                   |
| Operation                       |                           |                                  |                                      |
| Engine                          | Normal                    | Exhaust Gas Color                | Normal                               |
| Traveling                       | Normal                    | Transmission / Torque Converter  | Normal                               |
| Steering                        | Normal                    | Gearshift                        | Normal                               |
| Break                           | Normal                    | Side Break                       | Normal                               |
| Dumping                         | Normal                    | Crane                            | Normal                               |
| Other working device            | Normal                    |                                  |                                      |
| Vessel                          |                           |                                  |                                      |
| Vessel                          | Normal                    |                                  |                                      |
| Overall Rating                  |                           |                                  |                                      |
| Appearance Evaluation           | Good                      | Rust / Corrosion                 | No                                   |
|                                 | Good                      |                                  |                                      |