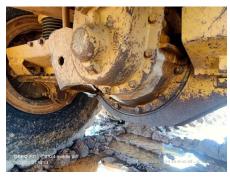

## 2023 B45E Dump Truck

| Basic information               |                           |                                  |                                      |
|---------------------------------|---------------------------|----------------------------------|--------------------------------------|
| Inspection date                 | 2025/01/02                | Model                            | B45E                                 |
| Product category                | Dump Truck                | Manufacturer                     | Others                               |
| Serial No.                      | AEBA845EC03408934         | Working hours                    | 3120 hours                           |
| Year of manufacture             | 2023                      | Engine No.                       |                                      |
| Price                           |                           |                                  |                                      |
| Country                         | Indonesia                 | Yard Location                    | Samarinda                            |
| Dealer                          | PT Hexindo Adiperkasa Tbk | Dealer                           |                                      |
| Detail Information              |                           |                                  |                                      |
| Job Status                      | Mining                    | Power Transmission System        | Torque Converter                     |
| Vehicle Inspection              | Documents available       | Other                            | EPA, Air Conditioner, Cooler, Heater |
| Documents                       | Available                 | License Number Plate             | Exist                                |
| Bottom plate                    | Normal                    | Recommended                      |                                      |
| Premium Used                    | Premium Used              |                                  |                                      |
| Appearance                      |                           |                                  |                                      |
| Main Frame                      | Good Condition            | Cover                            | Good Condition                       |
| Cabin / Driving seat            | Good Condition            | Door                             | Good Condition                       |
| Interior                        |                           |                                  |                                      |
| Cabin Interior                  | Good Condition            | Seat                             | Good Condition                       |
| Console                         | Good Condition            | Air Conditioner                  | Good Condition                       |
| Oil / Water / Air Leakag        | e                         |                                  |                                      |
| Engine shaft seal               | No                        | Tappet cover                     | No                                   |
| Oil pan                         | No                        | Head gasket                      | No                                   |
| Oil Leak: Oil Cooler            | No                        | Leak: Radiator                   | No                                   |
| Leak: Cooling Pipes             | No                        | Oil Leak: Fuel System            | No                                   |
| Compressor                      | Normal                    | Oil Leak: Control Valve          | No                                   |
| Oil Leak: Pilot Pipes           | No                        | Oil Leak: Pilot Valve            | No                                   |
| Oil Leak: Low Pressure<br>Pipes | No                        | Oil Leak: High Pressure<br>Pipes | No                                   |
| Pump Device                     | No                        | Transmission / Torque Converter  | No                                   |
| Dump cylinder (Right)           | No                        | Dump cylinder (Left)             | No                                   |
| Ram cylinder                    | No                        | Oil Leak: Engine                 | No                                   |
| Operation                       |                           |                                  |                                      |
| Engine                          | Normal                    | Exhaust Gas Color                | Normal                               |
| Traveling                       | Normal                    | Transmission / Torque Converter  | Normal                               |
| Steering                        | Normal                    | Gearshift                        | Normal                               |
| Break                           | Normal                    | Side Break                       | Normal                               |
| Dumping                         | Normal                    | Crane                            | Normal                               |
| Other working device            | Normal                    |                                  |                                      |
| Vessel                          |                           |                                  |                                      |
| Vessel                          | Normal                    |                                  |                                      |
| Overall Rating                  |                           |                                  |                                      |
| Appearance Evaluation           | Good                      | Rust / Corrosion                 | No                                   |
|                                 | Good                      |                                  |                                      |