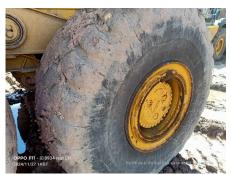

## 2023 B45E Dump Truck

| Basic information               |                           |                                  |                                      |
|---------------------------------|---------------------------|----------------------------------|--------------------------------------|
| Inspection date                 | 2025/01/02                | Model                            | B45E                                 |
| Product category                | Dump Truck                | Manufacturer                     | Others                               |
| Serial No.                      | AEBA845EC03408934         | Working hours                    | 3120 hours                           |
| Year of manufacture             | 2023                      | Engine No.                       |                                      |
| Price                           |                           |                                  |                                      |
| Country                         | Indonesia                 | Yard Location                    | Samarinda                            |
| Dealer                          | PT Hexindo Adiperkasa Tbk | Dealer                           |                                      |
| Detail Information              |                           |                                  |                                      |
| Job Status                      | Mining                    | Power Transmission System        | Torque Converter                     |
| Vehicle Inspection              | Documents available       | Other                            | EPA, Air Conditioner, Cooler, Heater |
| Documents                       | Available                 | License Number Plate             | Exist                                |
| Bottom plate                    | Normal                    | Recommended                      |                                      |
| Premium Used                    | Premium Used              |                                  |                                      |
| Appearance                      |                           |                                  |                                      |
| Main Frame                      | Good Condition            | Cover                            | Good Condition                       |
| Cabin / Driving seat            | Good Condition            | Door                             | Good Condition                       |
| Interior                        |                           |                                  |                                      |
| Cabin Interior                  | Good Condition            | Seat                             | Good Condition                       |
| Console                         | Good Condition            | Air Conditioner                  | Good Condition                       |
| Oil / Water / Air Leakag        | e                         |                                  |                                      |
| Engine shaft seal               | No                        | Tappet cover                     | No                                   |
| Oil pan                         | No                        | Head gasket                      | No                                   |
| Oil Leak: Oil Cooler            | No                        | Leak: Radiator                   | No                                   |
| Leak: Cooling Pipes             | No                        | Oil Leak: Fuel System            | No                                   |
| Compressor                      | Normal                    | Oil Leak: Control Valve          | No                                   |
| Oil Leak: Pilot Pipes           | No                        | Oil Leak: Pilot Valve            | No                                   |
| Oil Leak: Low Pressure<br>Pipes | No                        | Oil Leak: High Pressure<br>Pipes | No                                   |
| Pump Device                     | No                        | Transmission / Torque Converter  | No                                   |
| Dump cylinder (Right)           | No                        | Dump cylinder (Left)             | No                                   |
| Ram cylinder                    | No                        | Oil Leak: Engine                 | No                                   |
| Operation                       |                           |                                  |                                      |
| Engine                          | Normal                    | Exhaust Gas Color                | Normal                               |
| Traveling                       | Normal                    | Transmission / Torque Converter  | Normal                               |
| Steering                        | Normal                    | Gearshift                        | Normal                               |
| Break                           | Normal                    | Side Break                       | Normal                               |
| Dumping                         | Normal                    | Crane                            | Normal                               |
| Other working device            | Normal                    |                                  |                                      |
| Vessel                          |                           |                                  |                                      |
| Vessel                          | Normal                    |                                  |                                      |
| Overall Rating                  |                           |                                  |                                      |
| Appearance Evaluation           | Good                      | Rust / Corrosion                 | No                                   |
|                                 | Good                      |                                  |                                      |