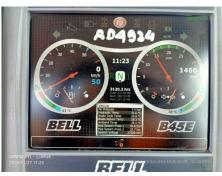

## 2023 B45E Dump Truck

| Basic information               |                           |                                  |                                      |
|---------------------------------|---------------------------|----------------------------------|--------------------------------------|
| Inspection date                 | 2025/01/02                | Model                            | B45E                                 |
| Product category                | Dump Truck                | Manufacturer                     | Others                               |
| Serial No.                      | AEBA845EC03408934         | Working hours                    | 3120 hours                           |
| Year of manufacture             | 2023                      | Engine No.                       |                                      |
| Price                           |                           |                                  |                                      |
| Country                         | Indonesia                 | Yard Location                    | Samarinda                            |
| Dealer                          | PT Hexindo Adiperkasa Tbk | Dealer                           |                                      |
| Detail Information              |                           |                                  |                                      |
| Job Status                      | Mining                    | Power Transmission System        | Torque Converter                     |
| Vehicle Inspection              | Documents available       | Other                            | EPA, Air Conditioner, Cooler, Heater |
| Documents                       | Available                 | License Number Plate             | Exist                                |
| Bottom plate                    | Normal                    | Recommended                      |                                      |
| Premium Used                    | Premium Used              |                                  |                                      |
| Appearance                      |                           |                                  |                                      |
| Main Frame                      | Good Condition            | Cover                            | Good Condition                       |
| Cabin / Driving seat            | Good Condition            | Door                             | Good Condition                       |
| Interior                        |                           |                                  |                                      |
| Cabin Interior                  | Good Condition            | Seat                             | Good Condition                       |
| Console                         | Good Condition            | Air Conditioner                  | Good Condition                       |
| Oil / Water / Air Leakag        | e                         |                                  |                                      |
| Engine shaft seal               | No                        | Tappet cover                     | No                                   |
| Oil pan                         | No                        | Head gasket                      | No                                   |
| Oil Leak: Oil Cooler            | No                        | Leak: Radiator                   | No                                   |
| Leak: Cooling Pipes             | No                        | Oil Leak: Fuel System            | No                                   |
| Compressor                      | Normal                    | Oil Leak: Control Valve          | No                                   |
| Oil Leak: Pilot Pipes           | No                        | Oil Leak: Pilot Valve            | No                                   |
| Oil Leak: Low Pressure<br>Pipes | No                        | Oil Leak: High Pressure<br>Pipes | No                                   |
| Pump Device                     | No                        | Transmission / Torque Converter  | No                                   |
| Dump cylinder (Right)           | No                        | Dump cylinder (Left)             | No                                   |
| Ram cylinder                    | No                        | Oil Leak: Engine                 | No                                   |
| Operation                       |                           |                                  |                                      |
| Engine                          | Normal                    | Exhaust Gas Color                | Normal                               |
| Traveling                       | Normal                    | Transmission / Torque Converter  | Normal                               |
| Steering                        | Normal                    | Gearshift                        | Normal                               |
| Break                           | Normal                    | Side Break                       | Normal                               |
| Dumping                         | Normal                    | Crane                            | Normal                               |
| Other working device            | Normal                    |                                  |                                      |
| Vessel                          |                           |                                  |                                      |
| Vessel                          | Normal                    |                                  |                                      |
| Overall Rating                  |                           |                                  |                                      |
| Appearance Evaluation           | Good                      | Rust / Corrosion                 | No                                   |
|                                 | Good                      |                                  |                                      |