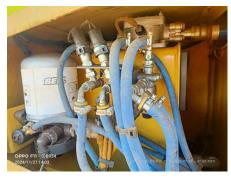

## 2023 B45E Dump Truck

| Basic information               |                           |                                  |                                      |
|---------------------------------|---------------------------|----------------------------------|--------------------------------------|
| Inspection date                 | 2025/01/02                | Model                            | B45E                                 |
| Product category                | Dump Truck                | Manufacturer                     | Others                               |
| Serial No.                      | AEBA845EC03408934         | Working hours                    | 3120 hours                           |
| Year of manufacture             | 2023                      | Engine No.                       |                                      |
| Price                           |                           |                                  |                                      |
| Country                         | Indonesia                 | Yard Location                    | Samarinda                            |
| Dealer                          | PT Hexindo Adiperkasa Tbk | Dealer                           |                                      |
| Detail Information              |                           |                                  |                                      |
| Job Status                      | Mining                    | Power Transmission System        | Torque Converter                     |
| Vehicle Inspection              | Documents available       | Other                            | EPA, Air Conditioner, Cooler, Heater |
| Documents                       | Available                 | License Number Plate             | Exist                                |
| Bottom plate                    | Normal                    | Recommended                      |                                      |
| Premium Used                    | Premium Used              |                                  |                                      |
| Appearance                      |                           |                                  |                                      |
| Main Frame                      | Good Condition            | Cover                            | Good Condition                       |
| Cabin / Driving seat            | Good Condition            | Door                             | Good Condition                       |
| Interior                        |                           |                                  |                                      |
| Cabin Interior                  | Good Condition            | Seat                             | Good Condition                       |
| Console                         | Good Condition            | Air Conditioner                  | Good Condition                       |
| Oil / Water / Air Leakag        | e                         |                                  |                                      |
| Engine shaft seal               | No                        | Tappet cover                     | No                                   |
| Oil pan                         | No                        | Head gasket                      | No                                   |
| Oil Leak: Oil Cooler            | No                        | Leak: Radiator                   | No                                   |
| Leak: Cooling Pipes             | No                        | Oil Leak: Fuel System            | No                                   |
| Compressor                      | Normal                    | Oil Leak: Control Valve          | No                                   |
| Oil Leak: Pilot Pipes           | No                        | Oil Leak: Pilot Valve            | No                                   |
| Oil Leak: Low Pressure<br>Pipes | No                        | Oil Leak: High Pressure<br>Pipes | No                                   |
| Pump Device                     | No                        | Transmission / Torque Converter  | No                                   |
| Dump cylinder (Right)           | No                        | Dump cylinder (Left)             | No                                   |
| Ram cylinder                    | No                        | Oil Leak: Engine                 | No                                   |
| Operation                       |                           |                                  |                                      |
| Engine                          | Normal                    | Exhaust Gas Color                | Normal                               |
| Traveling                       | Normal                    | Transmission / Torque Converter  | Normal                               |
| Steering                        | Normal                    | Gearshift                        | Normal                               |
| Break                           | Normal                    | Side Break                       | Normal                               |
| Dumping                         | Normal                    | Crane                            | Normal                               |
| Other working device            | Normal                    |                                  |                                      |
| Vessel                          |                           |                                  |                                      |
| Vessel                          | Normal                    |                                  |                                      |
| Overall Rating                  |                           |                                  |                                      |
| Appearance Evaluation           | Good                      | Rust / Corrosion                 | No                                   |
|                                 | Good                      |                                  |                                      |