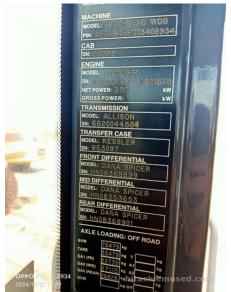

## 2023 B45E Dump Truck

| Basic information               |                           |                                  |                                      |
|---------------------------------|---------------------------|----------------------------------|--------------------------------------|
| Inspection date                 | 2025/01/02                | Model                            | B45E                                 |
| Product category                | Dump Truck                | Manufacturer                     | Others                               |
| Serial No.                      | AEBA845EC03408934         | Working hours                    | 3120 hours                           |
| Year of manufacture             | 2023                      | Engine No.                       |                                      |
| Price                           |                           |                                  |                                      |
| Country                         | Indonesia                 | Yard Location                    | Samarinda                            |
| Dealer                          | PT Hexindo Adiperkasa Tbk | Dealer                           |                                      |
| Detail Information              |                           |                                  |                                      |
| Job Status                      | Mining                    | Power Transmission System        | Torque Converter                     |
| Vehicle Inspection              | Documents available       | Other                            | EPA, Air Conditioner, Cooler, Heater |
| Documents                       | Available                 | License Number Plate             | Exist                                |
| Bottom plate                    | Normal                    | Recommended                      |                                      |
| Premium Used                    | Premium Used              |                                  |                                      |
| Appearance                      |                           |                                  |                                      |
| Main Frame                      | Good Condition            | Cover                            | Good Condition                       |
| Cabin / Driving seat            | Good Condition            | Door                             | Good Condition                       |
| Interior                        |                           |                                  |                                      |
| Cabin Interior                  | Good Condition            | Seat                             | Good Condition                       |
| Console                         | Good Condition            | Air Conditioner                  | Good Condition                       |
| Oil / Water / Air Leakag        | e                         |                                  |                                      |
| Engine shaft seal               | No                        | Tappet cover                     | No                                   |
| Oil pan                         | No                        | Head gasket                      | No                                   |
| Oil Leak: Oil Cooler            | No                        | Leak: Radiator                   | No                                   |
| Leak: Cooling Pipes             | No                        | Oil Leak: Fuel System            | No                                   |
| Compressor                      | Normal                    | Oil Leak: Control Valve          | No                                   |
| Oil Leak: Pilot Pipes           | No                        | Oil Leak: Pilot Valve            | No                                   |
| Oil Leak: Low Pressure<br>Pipes | No                        | Oil Leak: High Pressure<br>Pipes | No                                   |
| Pump Device                     | No                        | Transmission / Torque Converter  | No                                   |
| Dump cylinder (Right)           | No                        | Dump cylinder (Left)             | No                                   |
| Ram cylinder                    | No                        | Oil Leak: Engine                 | No                                   |
| Operation                       |                           |                                  |                                      |
| Engine                          | Normal                    | Exhaust Gas Color                | Normal                               |
| Traveling                       | Normal                    | Transmission / Torque Converter  | Normal                               |
| Steering                        | Normal                    | Gearshift                        | Normal                               |
| Break                           | Normal                    | Side Break                       | Normal                               |
| Dumping                         | Normal                    | Crane                            | Normal                               |
| Other working device            | Normal                    |                                  |                                      |
| Vessel                          |                           |                                  |                                      |
| Vessel                          | Normal                    |                                  |                                      |
| Overall Rating                  |                           |                                  |                                      |
| Appearance Evaluation           | Good                      | Rust / Corrosion                 | No                                   |
|                                 | Good                      |                                  |                                      |