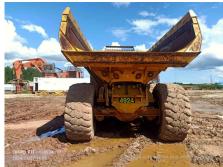

## 2023 B45E Dump Truck

| Basic information               |                           |                                  |                                      |
|---------------------------------|---------------------------|----------------------------------|--------------------------------------|
| Inspection date                 | 2025/01/02                | Model                            | B45E                                 |
| Product category                | Dump Truck                | Manufacturer                     | Others                               |
| Serial No.                      | AEBA845EC03408934         | Working hours                    | 3120 hours                           |
| Year of manufacture             | 2023                      | Engine No.                       |                                      |
| Price                           |                           |                                  |                                      |
| Country                         | Indonesia                 | Yard Location                    | Samarinda                            |
| Dealer                          | PT Hexindo Adiperkasa Tbk | Dealer                           |                                      |
| Detail Information              |                           |                                  |                                      |
| Job Status                      | Mining                    | Power Transmission System        | Torque Converter                     |
| Vehicle Inspection              | Documents available       | Other                            | EPA, Air Conditioner, Cooler, Heater |
| Documents                       | Available                 | License Number Plate             | Exist                                |
| Bottom plate                    | Normal                    | Recommended                      |                                      |
| Premium Used                    | Premium Used              |                                  |                                      |
| Appearance                      |                           |                                  |                                      |
| Main Frame                      | Good Condition            | Cover                            | Good Condition                       |
| Cabin / Driving seat            | Good Condition            | Door                             | Good Condition                       |
| Interior                        |                           |                                  |                                      |
| Cabin Interior                  | Good Condition            | Seat                             | Good Condition                       |
| Console                         | Good Condition            | Air Conditioner                  | Good Condition                       |
| Oil / Water / Air Leakag        | e                         |                                  |                                      |
| Engine shaft seal               | No                        | Tappet cover                     | No                                   |
| Oil pan                         | No                        | Head gasket                      | No                                   |
| Oil Leak: Oil Cooler            | No                        | Leak: Radiator                   | No                                   |
| Leak: Cooling Pipes             | No                        | Oil Leak: Fuel System            | No                                   |
| Compressor                      | Normal                    | Oil Leak: Control Valve          | No                                   |
| Oil Leak: Pilot Pipes           | No                        | Oil Leak: Pilot Valve            | No                                   |
| Oil Leak: Low Pressure<br>Pipes | No                        | Oil Leak: High Pressure<br>Pipes | No                                   |
| Pump Device                     | No                        | Transmission / Torque Converter  | No                                   |
| Dump cylinder (Right)           | No                        | Dump cylinder (Left)             | No                                   |
| Ram cylinder                    | No                        | Oil Leak: Engine                 | No                                   |
| Operation                       |                           |                                  |                                      |
| Engine                          | Normal                    | Exhaust Gas Color                | Normal                               |
| Traveling                       | Normal                    | Transmission / Torque Converter  | Normal                               |
| Steering                        | Normal                    | Gearshift                        | Normal                               |
| Break                           | Normal                    | Side Break                       | Normal                               |
| Dumping                         | Normal                    | Crane                            | Normal                               |
| Other working device            | Normal                    |                                  |                                      |
| Vessel                          |                           |                                  |                                      |
| Vessel                          | Normal                    |                                  |                                      |
| Overall Rating                  |                           |                                  |                                      |
| Appearance Evaluation           | Good                      | Rust / Corrosion                 | No                                   |
|                                 | Good                      |                                  |                                      |