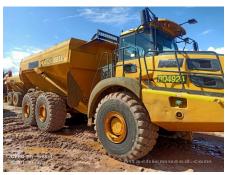

## 2023 B45E Dump Truck

| Basic information               |                           |                                  |                                      |
|---------------------------------|---------------------------|----------------------------------|--------------------------------------|
| Inspection date                 | 2025/01/02                | Model                            | B45E                                 |
| Product category                | Dump Truck                | Manufacturer                     | Others                               |
| Serial No.                      | AEBA845EC03408934         | Working hours                    | 3120 hours                           |
| Year of manufacture             | 2023                      | Engine No.                       |                                      |
| Price                           |                           |                                  |                                      |
| Country                         | Indonesia                 | Yard Location                    | Samarinda                            |
| Dealer                          | PT Hexindo Adiperkasa Tbk | Dealer                           |                                      |
| Detail Information              |                           |                                  |                                      |
| Job Status                      | Mining                    | Power Transmission System        | Torque Converter                     |
| Vehicle Inspection              | Documents available       | Other                            | EPA, Air Conditioner, Cooler, Heater |
| Documents                       | Available                 | License Number Plate             | Exist                                |
| Bottom plate                    | Normal                    | Recommended                      |                                      |
| Premium Used                    | Premium Used              |                                  |                                      |
| Appearance                      |                           |                                  |                                      |
| Main Frame                      | Good Condition            | Cover                            | Good Condition                       |
| Cabin / Driving seat            | Good Condition            | Door                             | Good Condition                       |
| Interior                        |                           |                                  |                                      |
| Cabin Interior                  | Good Condition            | Seat                             | Good Condition                       |
| Console                         | Good Condition            | Air Conditioner                  | Good Condition                       |
| Oil / Water / Air Leakag        | e                         |                                  |                                      |
| Engine shaft seal               | No                        | Tappet cover                     | No                                   |
| Oil pan                         | No                        | Head gasket                      | No                                   |
| Oil Leak: Oil Cooler            | No                        | Leak: Radiator                   | No                                   |
| Leak: Cooling Pipes             | No                        | Oil Leak: Fuel System            | No                                   |
| Compressor                      | Normal                    | Oil Leak: Control Valve          | No                                   |
| Oil Leak: Pilot Pipes           | No                        | Oil Leak: Pilot Valve            | No                                   |
| Oil Leak: Low Pressure<br>Pipes | No                        | Oil Leak: High Pressure<br>Pipes | No                                   |
| Pump Device                     | No                        | Transmission / Torque Converter  | No                                   |
| Dump cylinder (Right)           | No                        | Dump cylinder (Left)             | No                                   |
| Ram cylinder                    | No                        | Oil Leak: Engine                 | No                                   |
| Operation                       |                           |                                  |                                      |
| Engine                          | Normal                    | Exhaust Gas Color                | Normal                               |
| Traveling                       | Normal                    | Transmission / Torque Converter  | Normal                               |
| Steering                        | Normal                    | Gearshift                        | Normal                               |
| Break                           | Normal                    | Side Break                       | Normal                               |
| Dumping                         | Normal                    | Crane                            | Normal                               |
| Other working device            | Normal                    |                                  |                                      |
| Vessel                          |                           |                                  |                                      |
| Vessel                          | Normal                    |                                  |                                      |
| Overall Rating                  |                           |                                  |                                      |
| Appearance Evaluation           | Good                      | Rust / Corrosion                 | No                                   |
|                                 | Good                      |                                  |                                      |