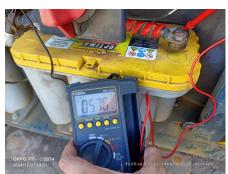

## 2023 B45E Dump Truck

| Basic information               |                           |                                  |                                      |
|---------------------------------|---------------------------|----------------------------------|--------------------------------------|
| Inspection date                 | 2025/01/02                | Model                            | B45E                                 |
| Product category                | Dump Truck                | Manufacturer                     | Others                               |
| Serial No.                      | AEBA845EC03408934         | Working hours                    | 3120 hours                           |
| Year of manufacture             | 2023                      | Engine No.                       |                                      |
| Price                           |                           |                                  |                                      |
| Country                         | Indonesia                 | Yard Location                    | Samarinda                            |
| Dealer                          | PT Hexindo Adiperkasa Tbk | Dealer                           |                                      |
| Detail Information              |                           |                                  |                                      |
| Job Status                      | Mining                    | Power Transmission System        | Torque Converter                     |
| Vehicle Inspection              | Documents available       | Other                            | EPA, Air Conditioner, Cooler, Heater |
| Documents                       | Available                 | License Number Plate             | Exist                                |
| Bottom plate                    | Normal                    | Recommended                      |                                      |
| Premium Used                    | Premium Used              |                                  |                                      |
| Appearance                      |                           |                                  |                                      |
| Main Frame                      | Good Condition            | Cover                            | Good Condition                       |
| Cabin / Driving seat            | Good Condition            | Door                             | Good Condition                       |
| Interior                        |                           |                                  |                                      |
| Cabin Interior                  | Good Condition            | Seat                             | Good Condition                       |
| Console                         | Good Condition            | Air Conditioner                  | Good Condition                       |
| Oil / Water / Air Leakag        | e                         |                                  |                                      |
| Engine shaft seal               | No                        | Tappet cover                     | No                                   |
| Oil pan                         | No                        | Head gasket                      | No                                   |
| Oil Leak: Oil Cooler            | No                        | Leak: Radiator                   | No                                   |
| Leak: Cooling Pipes             | No                        | Oil Leak: Fuel System            | No                                   |
| Compressor                      | Normal                    | Oil Leak: Control Valve          | No                                   |
| Oil Leak: Pilot Pipes           | No                        | Oil Leak: Pilot Valve            | No                                   |
| Oil Leak: Low Pressure<br>Pipes | No                        | Oil Leak: High Pressure<br>Pipes | No                                   |
| Pump Device                     | No                        | Transmission / Torque Converter  | No                                   |
| Dump cylinder (Right)           | No                        | Dump cylinder (Left)             | No                                   |
| Ram cylinder                    | No                        | Oil Leak: Engine                 | No                                   |
| Operation                       |                           |                                  |                                      |
| Engine                          | Normal                    | Exhaust Gas Color                | Normal                               |
| Traveling                       | Normal                    | Transmission / Torque Converter  | Normal                               |
| Steering                        | Normal                    | Gearshift                        | Normal                               |
| Break                           | Normal                    | Side Break                       | Normal                               |
| Dumping                         | Normal                    | Crane                            | Normal                               |
| Other working device            | Normal                    |                                  |                                      |
| Vessel                          |                           |                                  |                                      |
| Vessel                          | Normal                    |                                  |                                      |
| Overall Rating                  |                           |                                  |                                      |
| Appearance Evaluation           | Good                      | Rust / Corrosion                 | No                                   |
|                                 | Good                      |                                  |                                      |