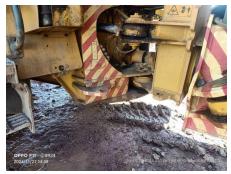

## 2023 B45E Dump Truck

| Basic information               |                           |                                  |                                      |
|---------------------------------|---------------------------|----------------------------------|--------------------------------------|
| Inspection date                 | 2025/01/02                | Model                            | B45E                                 |
| Product category                | Dump Truck                | Manufacturer                     | Others                               |
| Serial No.                      | AEBA845EC03408934         | Working hours                    | 3120 hours                           |
| Year of manufacture             | 2023                      | Engine No.                       |                                      |
| Price                           |                           |                                  |                                      |
| Country                         | Indonesia                 | Yard Location                    | Samarinda                            |
| Dealer                          | PT Hexindo Adiperkasa Tbk | Dealer                           |                                      |
| Detail Information              |                           |                                  |                                      |
| Job Status                      | Mining                    | Power Transmission System        | Torque Converter                     |
| Vehicle Inspection              | Documents available       | Other                            | EPA, Air Conditioner, Cooler, Heater |
| Documents                       | Available                 | License Number Plate             | Exist                                |
| Bottom plate                    | Normal                    | Recommended                      |                                      |
| Premium Used                    | Premium Used              |                                  |                                      |
| Appearance                      |                           |                                  |                                      |
| Main Frame                      | Good Condition            | Cover                            | Good Condition                       |
| Cabin / Driving seat            | Good Condition            | Door                             | Good Condition                       |
| Interior                        |                           |                                  |                                      |
| Cabin Interior                  | Good Condition            | Seat                             | Good Condition                       |
| Console                         | Good Condition            | Air Conditioner                  | Good Condition                       |
| Oil / Water / Air Leakag        | e                         |                                  |                                      |
| Engine shaft seal               | No                        | Tappet cover                     | No                                   |
| Oil pan                         | No                        | Head gasket                      | No                                   |
| Oil Leak: Oil Cooler            | No                        | Leak: Radiator                   | No                                   |
| Leak: Cooling Pipes             | No                        | Oil Leak: Fuel System            | No                                   |
| Compressor                      | Normal                    | Oil Leak: Control Valve          | No                                   |
| Oil Leak: Pilot Pipes           | No                        | Oil Leak: Pilot Valve            | No                                   |
| Oil Leak: Low Pressure<br>Pipes | No                        | Oil Leak: High Pressure<br>Pipes | No                                   |
| Pump Device                     | No                        | Transmission / Torque Converter  | No                                   |
| Dump cylinder (Right)           | No                        | Dump cylinder (Left)             | No                                   |
| Ram cylinder                    | No                        | Oil Leak: Engine                 | No                                   |
| Operation                       |                           |                                  |                                      |
| Engine                          | Normal                    | Exhaust Gas Color                | Normal                               |
| Traveling                       | Normal                    | Transmission / Torque Converter  | Normal                               |
| Steering                        | Normal                    | Gearshift                        | Normal                               |
| Break                           | Normal                    | Side Break                       | Normal                               |
| Dumping                         | Normal                    | Crane                            | Normal                               |
| Other working device            | Normal                    |                                  |                                      |
| Vessel                          |                           |                                  |                                      |
| Vessel                          | Normal                    |                                  |                                      |
| Overall Rating                  |                           |                                  |                                      |
| Appearance Evaluation           | Good                      | Rust / Corrosion                 | No                                   |
|                                 | Good                      |                                  |                                      |