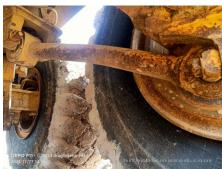

## 2023 B45E Dump Truck

| Basic information               |                           |                                  |                                      |
|---------------------------------|---------------------------|----------------------------------|--------------------------------------|
| Inspection date                 | 2025/01/02                | Model                            | B45E                                 |
| Product category                | Dump Truck                | Manufacturer                     | Others                               |
| Serial No.                      | AEBA845EC03408934         | Working hours                    | 3120 hours                           |
| Year of manufacture             | 2023                      | Engine No.                       |                                      |
| Price                           |                           |                                  |                                      |
| Country                         | Indonesia                 | Yard Location                    | Samarinda                            |
| Dealer                          | PT Hexindo Adiperkasa Tbk | Dealer                           |                                      |
| Detail Information              |                           |                                  |                                      |
| Job Status                      | Mining                    | Power Transmission System        | Torque Converter                     |
| Vehicle Inspection              | Documents available       | Other                            | EPA, Air Conditioner, Cooler, Heater |
| Documents                       | Available                 | License Number Plate             | Exist                                |
| Bottom plate                    | Normal                    | Recommended                      |                                      |
| Premium Used                    | Premium Used              |                                  |                                      |
| Appearance                      |                           |                                  |                                      |
| Main Frame                      | Good Condition            | Cover                            | Good Condition                       |
| Cabin / Driving seat            | Good Condition            | Door                             | Good Condition                       |
| Interior                        |                           |                                  |                                      |
| Cabin Interior                  | Good Condition            | Seat                             | Good Condition                       |
| Console                         | Good Condition            | Air Conditioner                  | Good Condition                       |
| Oil / Water / Air Leakag        | e                         |                                  |                                      |
| Engine shaft seal               | No                        | Tappet cover                     | No                                   |
| Oil pan                         | No                        | Head gasket                      | No                                   |
| Oil Leak: Oil Cooler            | No                        | Leak: Radiator                   | No                                   |
| Leak: Cooling Pipes             | No                        | Oil Leak: Fuel System            | No                                   |
| Compressor                      | Normal                    | Oil Leak: Control Valve          | No                                   |
| Oil Leak: Pilot Pipes           | No                        | Oil Leak: Pilot Valve            | No                                   |
| Oil Leak: Low Pressure<br>Pipes | No                        | Oil Leak: High Pressure<br>Pipes | No                                   |
| Pump Device                     | No                        | Transmission / Torque Converter  | No                                   |
| Dump cylinder (Right)           | No                        | Dump cylinder (Left)             | No                                   |
| Ram cylinder                    | No                        | Oil Leak: Engine                 | No                                   |
| Operation                       |                           |                                  |                                      |
| Engine                          | Normal                    | Exhaust Gas Color                | Normal                               |
| Traveling                       | Normal                    | Transmission / Torque Converter  | Normal                               |
| Steering                        | Normal                    | Gearshift                        | Normal                               |
| Break                           | Normal                    | Side Break                       | Normal                               |
| Dumping                         | Normal                    | Crane                            | Normal                               |
| Other working device            | Normal                    |                                  |                                      |
| Vessel                          |                           |                                  |                                      |
| Vessel                          | Normal                    |                                  |                                      |
| Overall Rating                  |                           |                                  |                                      |
| Appearance Evaluation           | Good                      | Rust / Corrosion                 | No                                   |
|                                 | Good                      |                                  |                                      |