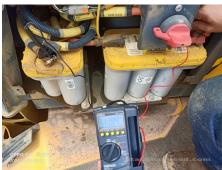

| Oil Leak: Control Valve          | No                  |
| Oil Leak: Pilot Pipes           | No                                   | Oil Leak: Pilot Valve            | No                  |
| Oil Leak: Low Pressure<br>Pipes | No                                   | Oil Leak: High Pressure<br>Pipes | No                  |
| Pump Device                     | No                                   | Transmission / Torque Converter  | No                  |
| Dump cylinder (Right)           | No                                   | Dump cylinder (Left)             | No                  |
| Ram cylinder                    | No                                   | Oil Leak: Engine                 | No                  |