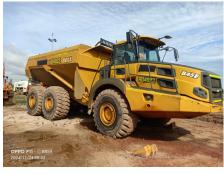

## 2023 B45E Dump Truck

| Basic information               |                                      |                                  |                     |
|---------------------------------|--------------------------------------|----------------------------------|---------------------|
| Inspection date                 | 2024/12/24                           | Model                            | B45E                |
| Product category                | Dump Truck                           | Manufacturer                     | Others              |
| Serial No.                      | AEBA845EV03408859                    | Working hours                    | 3025 hours          |
| Year of manufacture             | 2023                                 | Engine No.                       |                     |
| Price                           |                                      |                                  |                     |
| Country                         | Indonesia                            | Yard Location                    | Samarinda           |
| Dealer                          | PT Hexindo Adiperkasa Tbk            | Dealer                           |                     |
| Detail Information              |                                      |                                  |                     |
| Job Status                      | Mining                               | Vehicle Inspection               | Documents available |
| Other                           | EPA, Air Conditioner, Cooler, Heater | License Number Plate             | Exist               |
| Bottom plate                    | Normal                               | Recommended                      |                     |
| Premium Used                    | Premium Used                         |                                  |                     |
| Appearance                      |                                      |                                  |                     |
| Main Frame                      | Good Condition                       | Cover                            | Good Condition      |
| Cabin / Driving seat            | Good Condition                       | Door                             | Good Condition      |
| Interior                        |                                      |                                  |                     |
| Cabin Interior                  | Good Condition                       | Seat                             | Good Condition      |
| Console                         | Good Condition                       | Air Conditioner                  | Good Condition      |
| Oil / Water / Air Leakage       |                                      |                                  |                     |
| Engine shaft seal               | No                                   | Tappet cover                     | No                  |
| Oil pan                         | No                                   | Head gasket                      | No                  |
| Oil Leak: Oil Cooler            | No                                   | Leak: Radiator                   | No                  |
| Leak: Cooling Pipes             | No                                   | Oil Leak: Fuel System            | No                  |
| Compressor                      | Normal                               | Oil Leak: Control Valve          | No                  |
| Oil Leak: Pilot Pipes           | No                                   | Oil Leak: Pilot Valve            | No                  |
| Oil Leak: Low Pressure<br>Pipes | No                                   | Oil Leak: High Pressure<br>Pipes | No                  |
| Pump Device                     | No                                   | Transmission / Torque Converter  | No                  |
| Dump cylinder (Right)           | No                                   | Dump cylinder (Left)             | No                  |
| Ram cylinder                    | No                                   | Oil Leak: Engine                 | No                  |