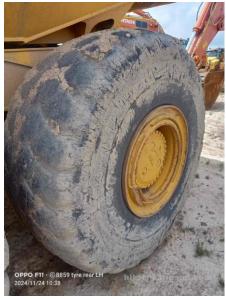

## 2023 B45E Dump Truck

| Basic information               |                                      |                                  |                     |
|---------------------------------|--------------------------------------|----------------------------------|---------------------|
| Inspection date                 | 2024/12/24                           | Model                            | B45E                |
| Product category                | Dump Truck                           | Manufacturer                     | Others              |
| Serial No.                      | AEBA845EV03408859                    | Working hours                    | 3025 hours          |
| Year of manufacture             | 2023                                 | Engine No.                       |                     |
| Price                           |                                      |                                  |                     |
| Country                         | Indonesia                            | Yard Location                    | Samarinda           |
| Dealer                          | PT Hexindo Adiperkasa Tbk            | Dealer                           |                     |
| Detail Information              |                                      |                                  |                     |
| Job Status                      | Mining                               | Vehicle Inspection               | Documents available |
| Other                           | EPA, Air Conditioner, Cooler, Heater | License Number Plate             | Exist               |
| Bottom plate                    | Normal                               | Recommended                      |                     |
| Premium Used                    | Premium Used                         |                                  |                     |
| Appearance                      |                                      |                                  |                     |
| Main Frame                      | Good Condition                       | Cover                            | Good Condition      |
| Cabin / Driving seat            | Good Condition                       | Door                             | Good Condition      |
| Interior                        |                                      |                                  |                     |
| Cabin Interior                  | Good Condition                       | Seat                             | Good Condition      |
| Console                         | Good Condition                       | Air Conditioner                  | Good Condition      |
| Oil / Water / Air Leakage       |                                      |                                  |                     |
| Engine shaft seal               | No                                   | Tappet cover                     | No                  |
| Oil pan                         | No                                   | Head gasket                      | No                  |
| Oil Leak: Oil Cooler            | No                                   | Leak: Radiator                   | No                  |
| Leak: Cooling Pipes             | No                                   | Oil Leak: Fuel System            | No                  |
| Compressor                      | Normal                               | Oil Leak: Control Valve          | No                  |
| Oil Leak: Pilot Pipes           | No                                   | Oil Leak: Pilot Valve            | No                  |
| Oil Leak: Low Pressure<br>Pipes | No                                   | Oil Leak: High Pressure<br>Pipes | No                  |
| Pump Device                     | No                                   | Transmission / Torque Converter  | No                  |
| Dump cylinder (Right)           | No                                   | Dump cylinder (Left)             | No                  |
| Ram cylinder                    | No                                   | Oil Leak: Engine                 | No                  |