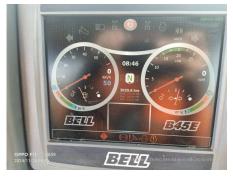

## 2023 B45E Dump Truck

| Basic information               |                                      |                                  |                     |
|---------------------------------|--------------------------------------|----------------------------------|---------------------|
| Inspection date                 | 2024/12/24                           | Model                            | B45E                |
| Product category                | Dump Truck                           | Manufacturer                     | Others              |
| Serial No.                      | AEBA845EV03408859                    | Working hours                    | 3025 hours          |
| Year of manufacture             | 2023                                 | Engine No.                       |                     |
| Price                           |                                      |                                  |                     |
| Country                         | Indonesia                            | Yard Location                    | Samarinda           |
| Dealer                          | PT Hexindo Adiperkasa Tbk            | Dealer                           |                     |
| Detail Information              |                                      |                                  |                     |
| Job Status                      | Mining                               | Vehicle Inspection               | Documents available |
| Other                           | EPA, Air Conditioner, Cooler, Heater | License Number Plate             | Exist               |
| Bottom plate                    | Normal                               | Recommended                      |                     |
| Premium Used                    | Premium Used                         |                                  |                     |
| Appearance                      |                                      |                                  |                     |
| Main Frame                      | Good Condition                       | Cover                            | Good Condition      |
| Cabin / Driving seat            | Good Condition                       | Door                             | Good Condition      |
| Interior                        |                                      |                                  |                     |
| Cabin Interior                  | Good Condition                       | Seat                             | Good Condition      |
| Console                         | Good Condition                       | Air Conditioner                  | Good Condition      |
| Oil / Water / Air Leakage       |                                      |                                  |                     |
| Engine shaft seal               | No                                   | Tappet cover                     | No                  |
| Oil pan                         | No                                   | Head gasket                      | No                  |
| Oil Leak: Oil Cooler            | No                                   | Leak: Radiator                   | No                  |
| Leak: Cooling Pipes             | No                                   | Oil Leak: Fuel System            | No                  |
| Compressor                      | Normal                               | Oil Leak: Control Valve          | No                  |
| Oil Leak: Pilot Pipes           | No                                   | Oil Leak: Pilot Valve            | No                  |
| Oil Leak: Low Pressure<br>Pipes | No                                   | Oil Leak: High Pressure<br>Pipes | No                  |
| Pump Device                     | No                                   | Transmission / Torque Converter  | No                  |
| Dump cylinder (Right)           | No                                   | Dump cylinder (Left)             | No                  |
| Ram cylinder                    | No                                   | Oil Leak: Engine                 | No                  |