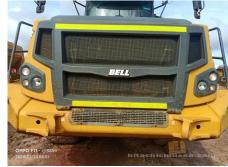

## 2023 B45E Dump Truck

| Basic information               |                                      |                                  |                     |
|---------------------------------|--------------------------------------|----------------------------------|---------------------|
| Inspection date                 | 2024/12/24                           | Model                            | B45E                |
| Product category                | Dump Truck                           | Manufacturer                     | Others              |
| Serial No.                      | AEBA845EV03408859                    | Working hours                    | 3025 hours          |
| Year of manufacture             | 2023                                 | Engine No.                       |                     |
| Price                           |                                      |                                  |                     |
| Country                         | Indonesia                            | Yard Location                    | Samarinda           |
| Dealer                          | PT Hexindo Adiperkasa Tbk            | Dealer                           |                     |
| Detail Information              |                                      |                                  |                     |
| Job Status                      | Mining                               | Vehicle Inspection               | Documents available |
| Other                           | EPA, Air Conditioner, Cooler, Heater | License Number Plate             | Exist               |
| Bottom plate                    | Normal                               | Recommended                      |                     |
| Premium Used                    | Premium Used                         |                                  |                     |
| Appearance                      |                                      |                                  |                     |
| Main Frame                      | Good Condition                       | Cover                            | Good Condition      |
| Cabin / Driving seat            | Good Condition                       | Door                             | Good Condition      |
| Interior                        |                                      |                                  |                     |
| Cabin Interior                  | Good Condition                       | Seat                             | Good Condition      |
| Console                         | Good Condition                       | Air Conditioner                  | Good Condition      |
| Oil / Water / Air Leakage       |                                      |                                  |                     |
| Engine shaft seal               | No                                   | Tappet cover                     | No                  |
| Oil pan                         | No                                   | Head gasket                      | No                  |
| Oil Leak: Oil Cooler            | No                                   | Leak: Radiator                   | No                  |
| Leak: Cooling Pipes             | No                                   | Oil Leak: Fuel System            | No                  |
| Compressor                      | Normal                               | Oil Leak: Control Valve          | No                  |
| Oil Leak: Pilot Pipes           | No                                   | Oil Leak: Pilot Valve            | No                  |
| Oil Leak: Low Pressure<br>Pipes | No                                   | Oil Leak: High Pressure<br>Pipes | No                  |
| Pump Device                     | No                                   | Transmission / Torque Converter  | No                  |
| Dump cylinder (Right)           | No                                   | Dump cylinder (Left)             | No                  |
| Ram cylinder                    | No                                   | Oil Leak: Engine                 | No                  |