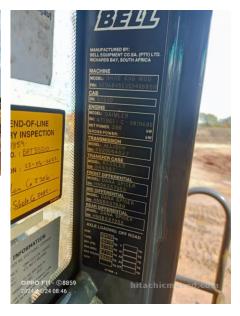

## 2023 B45E Dump Truck

| Basic information               |                                      |                                  |                     |
|---------------------------------|--------------------------------------|----------------------------------|---------------------|
| Inspection date                 | 2024/12/24                           | Model                            | B45E                |
| Product category                | Dump Truck                           | Manufacturer                     | Others              |
| Serial No.                      | AEBA845EV03408859                    | Working hours                    | 3025 hours          |
| Year of manufacture             | 2023                                 | Engine No.                       |                     |
| Price                           |                                      |                                  |                     |
| Country                         | Indonesia                            | Yard Location                    | Samarinda           |
| Dealer                          | PT Hexindo Adiperkasa Tbk            | Dealer                           |                     |
| Detail Information              |                                      |                                  |                     |
| Job Status                      | Mining                               | Vehicle Inspection               | Documents available |
| Other                           | EPA, Air Conditioner, Cooler, Heater | License Number Plate             | Exist               |
| Bottom plate                    | Normal                               | Recommended                      |                     |
| Premium Used                    | Premium Used                         |                                  |                     |
| Appearance                      |                                      |                                  |                     |
| Main Frame                      | Good Condition                       | Cover                            | Good Condition      |
| Cabin / Driving seat            | Good Condition                       | Door                             | Good Condition      |
| Interior                        |                                      |                                  |                     |
| Cabin Interior                  | Good Condition                       | Seat                             | Good Condition      |
| Console                         | Good Condition                       | Air Conditioner                  | Good Condition      |
| Oil / Water / Air Leakage       |                                      |                                  |                     |
| Engine shaft seal               | No                                   | Tappet cover                     | No                  |
| Oil pan                         | No                                   | Head gasket                      | No                  |
| Oil Leak: Oil Cooler            | No                                   | Leak: Radiator                   | No                  |
| Leak: Cooling Pipes             | No                                   | Oil Leak: Fuel System            | No                  |
| Compressor                      | Normal                               | Oil Leak: Control Valve          | No                  |
| Oil Leak: Pilot Pipes           | No                                   | Oil Leak: Pilot Valve            | No                  |
| Oil Leak: Low Pressure<br>Pipes | No                                   | Oil Leak: High Pressure<br>Pipes | No                  |
| Pump Device                     | No                                   | Transmission / Torque Converter  | No                  |
| Dump cylinder (Right)           | No                                   | Dump cylinder (Left)             | No                  |
| Ram cylinder                    | No                                   | Oil Leak: Engine                 | No                  |