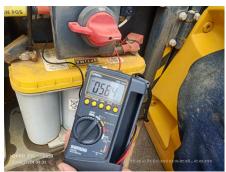

| Oil Leak: Control Valve          | No                  |
| Oil Leak: Pilot Pipes           | No                                   | Oil Leak: Pilot Valve            | No                  |
| Oil Leak: Low Pressure<br>Pipes | No                                   | Oil Leak: High Pressure<br>Pipes | No                  |
| Pump Device                     | No                                   | Transmission / Torque Converter  | No                  |
| Dump cylinder (Right)           | No                                   | Dump cylinder (Left)             | No                  |
| Ram cylinder                    | No                                   | Oil Leak: Engine                 | No                  |