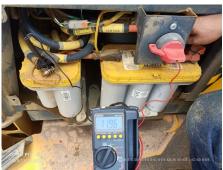

| Oil Leak: Control Valve          | No                  |
| Oil Leak: Pilot Pipes           | No                                   | Oil Leak: Pilot Valve            | No                  |
| Oil Leak: Low Pressure<br>Pipes | No                                   | Oil Leak: High Pressure<br>Pipes | No                  |
| Pump Device                     | No                                   | Transmission / Torque Converter  | No                  |
| Dump cylinder (Right)           | No                                   | Dump cylinder (Left)             | No                  |
| Ram cylinder                    | No                                   | Oil Leak: Engine                 | No                  |