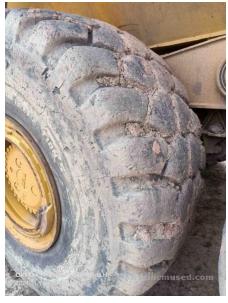

## 2023 B45E Dump Truck

| Basic information               |                                      |                                  |                     |
|---------------------------------|--------------------------------------|----------------------------------|---------------------|
| Inspection date                 | 2024/12/24                           | Model                            | B45E                |
| Product category                | Dump Truck                           | Manufacturer                     | Others              |
| Serial No.                      | AEBA845EV03408859                    | Working hours                    | 3025 hours          |
| Year of manufacture             | 2023                                 | Engine No.                       |                     |
| Price                           |                                      |                                  |                     |
| Country                         | Indonesia                            | Yard Location                    | Samarinda           |
| Dealer                          | PT Hexindo Adiperkasa Tbk            | Dealer                           |                     |
| Detail Information              |                                      |                                  |                     |
| Job Status                      | Mining                               | Vehicle Inspection               | Documents available |
| Other                           | EPA, Air Conditioner, Cooler, Heater | License Number Plate             | Exist               |
| Bottom plate                    | Normal                               | Recommended                      |                     |
| Premium Used                    | Premium Used                         |                                  |                     |
| Appearance                      |                                      |                                  |                     |
| Main Frame                      | Good Condition                       | Cover                            | Good Condition      |
| Cabin / Driving seat            | Good Condition                       | Door                             | Good Condition      |
| Interior                        |                                      |                                  |                     |
| Cabin Interior                  | Good Condition                       | Seat                             | Good Condition      |
| Console                         | Good Condition                       | Air Conditioner                  | Good Condition      |
| Oil / Water / Air Leakage       |                                      |                                  |                     |
| Engine shaft seal               | No                                   | Tappet cover                     | No                  |
| Oil pan                         | No                                   | Head gasket                      | No                  |
| Oil Leak: Oil Cooler            | No                                   | Leak: Radiator                   | No                  |
| Leak: Cooling Pipes             | No                                   | Oil Leak: Fuel System            | No                  |
| Compressor                      | Normal                               | Oil Leak: Control Valve          | No                  |
| Oil Leak: Pilot Pipes           | No                                   | Oil Leak: Pilot Valve            | No                  |
| Oil Leak: Low Pressure<br>Pipes | No                                   | Oil Leak: High Pressure<br>Pipes | No                  |
| Pump Device                     | No                                   | Transmission / Torque Converter  | No                  |
| Dump cylinder (Right)           | No                                   | Dump cylinder (Left)             | No                  |
| Ram cylinder                    | No                                   | Oil Leak: Engine                 | No                  |