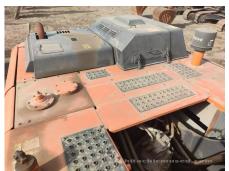

## 2017 Hitachi ZX360H-5A Hydraulic Excavator

| Basic information                          |                     |                                          |                 |
|--------------------------------------------|---------------------|------------------------------------------|-----------------|
| nspection date                             | 2023/02/01          | Model                                    | ZX360H-5A       |
| Product category                           | Hydraulic Excavator | Manufacturer                             | Hitachi         |
| Serial No.                                 | DDKB2J300525        | Working hours                            | 4937 hours      |
| Year of manufacture                        | 2017                | Engine No.                               | 6HK1-905557     |
| Price                                      | CNY 620,000         |                                          |                 |
| Country                                    | China               | Yard Location                            | Shanxi          |
| Dealer                                     | 山西伟力                | Dealer                                   |                 |
| Appearance                                 |                     |                                          |                 |
| Counter Weight                             | Good Condition      | Main Frame                               | Good Condition  |
| ) Frame                                    | Good Condition      | Track Frame                              | Good Condition  |
| Cabin                                      | Good Condition      | Door                                     | Good Condition  |
| Interior                                   |                     |                                          |                 |
| Cabin Interior                             | Good Condition      | Seat                                     | Good Condition  |
| Console                                    | Good Condition      | Jour.                                    | 2234 2011411011 |
|                                            |                     |                                          |                 |
| Operation                                  | Normal              | Exhaust Coa Calar                        | Normal          |
| Engine                                     |                     | Exhaust Gas Color                        | Normal          |
| Swing<br>Fravoling                         | Normal<br>Normal    | Wear: Swing Bearing Front Attachment     | Slight          |
| Fraveling<br>Pump Device                   | Normal              | FIORIT ALLACHINEM                        | Normal          |
|                                            | INUIIIIAI           |                                          |                 |
| Front & Pins                               | Normal              | Λrm                                      | Normal          |
| 3oom                                       |                     | Arm                                      | INUIIIIAI       |
| Undercarriage / Chassis                    | / Tires             |                                          |                 |
| Seize: Track Links                         | No                  | Wear: Track Link Tread (Right)           | Slight          |
| Vear: Track Link Tread<br>Left)            | Slight              | Wear: Track Link Pins & Bushings (Right) | Slight          |
| Wear: Track Link Pins &<br>Bushings (Left) | Slight              | Broken / Crack: Rubber<br>Shoe (Right)   | No              |
| Broken / Crack: Rubber<br>Shoe (Left)      | No                  | Wear: Front Idler (Right)                | Slight          |
| Vear: Front Idler (Left)                   | Slight              | Wear: Sprocket (Right)                   | Slight          |
| Vear: Sprocket (Left)                      | Slight              | Oil Leak: Travel Pipes                   | None            |
| Oil / Water / Air Leakage                  |                     |                                          |                 |
| Oil Leak: Front Pipes                      | None                | Oil Leak: Boom Cylinder (Right)          | None            |
| Oil Leak: Boom Cylinder<br>(Left)          | None                | Oil Leak: Arm Cylinder (Right)           | None            |
| Oil Leak: Bucket Cylinder<br>(Right)       | None                | Oil Leak: Oil Cooler                     | None            |
| ₋eak: Radiator                             | None                | Oil Leak: Control Valve                  | None            |
| Oil Leak: Pilot Valve                      | None                | Oil Leak: Center Joint                   | None            |
| Oil Leak: Swing Device                     | None                | Oil Leak: Pump Device                    | Slight Film     |
| Overall Rating                             |                     |                                          |                 |
| Appearance Evaluation                      | Good                | Rust / Corrosion                         | Slight          |
| Overall Rating                             | Good                |                                          |                 |
|                                            |                     |                                          |                 |