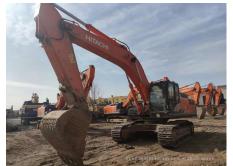

## 2017 Hitachi ZX360H-5A Hydraulic Excavator

| Basic information                          |                     |                                          |                 |
|--------------------------------------------|---------------------|------------------------------------------|-----------------|
| nspection date                             | 2023/02/01          | Model                                    | ZX360H-5A       |
| Product category                           | Hydraulic Excavator | Manufacturer                             | Hitachi         |
| Serial No.                                 | DDKB2J300525        | Working hours                            | 4937 hours      |
| Year of manufacture                        | 2017                | Engine No.                               | 6HK1-905557     |
| Price                                      | CNY 620,000         |                                          |                 |
| Country                                    | China               | Yard Location                            | Shanxi          |
| Dealer                                     | 山西伟力                | Dealer                                   |                 |
| Appearance                                 |                     |                                          |                 |
| Counter Weight                             | Good Condition      | Main Frame                               | Good Condition  |
| ) Frame                                    | Good Condition      | Track Frame                              | Good Condition  |
| Cabin                                      | Good Condition      | Door                                     | Good Condition  |
| Interior                                   |                     |                                          |                 |
| Cabin Interior                             | Good Condition      | Seat                                     | Good Condition  |
| Console                                    | Good Condition      | Jour.                                    | 2234 2011411011 |
|                                            |                     |                                          |                 |
| Operation                                  | Normal              | Exhaust Coa Calar                        | Normal          |
| Engine                                     |                     | Exhaust Gas Color                        | Normal          |
| Swing<br>Fravoling                         | Normal<br>Normal    | Wear: Swing Bearing Front Attachment     | Slight          |
| Fraveling<br>Pump Device                   | Normal              | FIORIT ALLACHINEM                        | Normal          |
|                                            | INUIIIIAI           |                                          |                 |
| Front & Pins                               | Normal              | Λrm                                      | Normal          |
| 3oom                                       |                     | Arm                                      | INUIIIIAI       |
| Undercarriage / Chassis                    | / Tires             |                                          |                 |
| Seize: Track Links                         | No                  | Wear: Track Link Tread (Right)           | Slight          |
| Vear: Track Link Tread<br>Left)            | Slight              | Wear: Track Link Pins & Bushings (Right) | Slight          |
| Wear: Track Link Pins &<br>Bushings (Left) | Slight              | Broken / Crack: Rubber<br>Shoe (Right)   | No              |
| Broken / Crack: Rubber<br>Shoe (Left)      | No                  | Wear: Front Idler (Right)                | Slight          |
| Vear: Front Idler (Left)                   | Slight              | Wear: Sprocket (Right)                   | Slight          |
| Vear: Sprocket (Left)                      | Slight              | Oil Leak: Travel Pipes                   | None            |
| Oil / Water / Air Leakage                  |                     |                                          |                 |
| Oil Leak: Front Pipes                      | None                | Oil Leak: Boom Cylinder (Right)          | None            |
| Oil Leak: Boom Cylinder<br>(Left)          | None                | Oil Leak: Arm Cylinder (Right)           | None            |
| Oil Leak: Bucket Cylinder<br>(Right)       | None                | Oil Leak: Oil Cooler                     | None            |
| ₋eak: Radiator                             | None                | Oil Leak: Control Valve                  | None            |
| Oil Leak: Pilot Valve                      | None                | Oil Leak: Center Joint                   | None            |
| Oil Leak: Swing Device                     | None                | Oil Leak: Pump Device                    | Slight Film     |
| Overall Rating                             |                     |                                          |                 |
| Appearance Evaluation                      | Good                | Rust / Corrosion                         | Slight          |
| Overall Rating                             | Good                |                                          |                 |
|                                            |                     |                                          |                 |