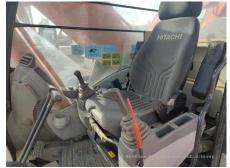

## 2017 Hitachi ZX360H-5A Hydraulic Excavator

| Basic information                          |                     |                                          |                 |
|--------------------------------------------|---------------------|------------------------------------------|-----------------|
| nspection date                             | 2023/02/01          | Model                                    | ZX360H-5A       |
| Product category                           | Hydraulic Excavator | Manufacturer                             | Hitachi         |
| Serial No.                                 | DDKB2J300525        | Working hours                            | 4937 hours      |
| Year of manufacture                        | 2017                | Engine No.                               | 6HK1-905557     |
| Price                                      | CNY 620,000         |                                          |                 |
| Country                                    | China               | Yard Location                            | Shanxi          |
| Dealer                                     | 山西伟力                | Dealer                                   |                 |
| Appearance                                 |                     |                                          |                 |
| Counter Weight                             | Good Condition      | Main Frame                               | Good Condition  |
| ) Frame                                    | Good Condition      | Track Frame                              | Good Condition  |
| Cabin                                      | Good Condition      | Door                                     | Good Condition  |
| Interior                                   |                     |                                          |                 |
| Cabin Interior                             | Good Condition      | Seat                                     | Good Condition  |
| Console                                    | Good Condition      | Jour.                                    | 2234 2011411011 |
|                                            |                     |                                          |                 |
| Operation                                  | Normal              | Exhaust Coa Calar                        | Normal          |
| Engine                                     |                     | Exhaust Gas Color                        | Normal          |
| Swing<br>Fravoling                         | Normal<br>Normal    | Wear: Swing Bearing Front Attachment     | Slight          |
| Fraveling<br>Pump Device                   | Normal              | FIORIT ALLACHINEM                        | Normal          |
|                                            | INUIIIIAI           |                                          |                 |
| Front & Pins                               | Normal              | Λrm                                      | Normal          |
| 3oom                                       |                     | Arm                                      | INUIIIIAI       |
| Undercarriage / Chassis                    | / Tires             |                                          |                 |
| Seize: Track Links                         | No                  | Wear: Track Link Tread (Right)           | Slight          |
| Vear: Track Link Tread<br>Left)            | Slight              | Wear: Track Link Pins & Bushings (Right) | Slight          |
| Wear: Track Link Pins &<br>Bushings (Left) | Slight              | Broken / Crack: Rubber<br>Shoe (Right)   | No              |
| Broken / Crack: Rubber<br>Shoe (Left)      | No                  | Wear: Front Idler (Right)                | Slight          |
| Vear: Front Idler (Left)                   | Slight              | Wear: Sprocket (Right)                   | Slight          |
| Vear: Sprocket (Left)                      | Slight              | Oil Leak: Travel Pipes                   | None            |
| Oil / Water / Air Leakage                  |                     |                                          |                 |
| Oil Leak: Front Pipes                      | None                | Oil Leak: Boom Cylinder (Right)          | None            |
| Oil Leak: Boom Cylinder<br>(Left)          | None                | Oil Leak: Arm Cylinder (Right)           | None            |
| Oil Leak: Bucket Cylinder<br>(Right)       | None                | Oil Leak: Oil Cooler                     | None            |
| ₋eak: Radiator                             | None                | Oil Leak: Control Valve                  | None            |
| Oil Leak: Pilot Valve                      | None                | Oil Leak: Center Joint                   | None            |
| Oil Leak: Swing Device                     | None                | Oil Leak: Pump Device                    | Slight Film     |
| Overall Rating                             |                     |                                          |                 |
| Appearance Evaluation                      | Good                | Rust / Corrosion                         | Slight          |
| Overall Rating                             | Good                |                                          |                 |
|                                            |                     |                                          |                 |