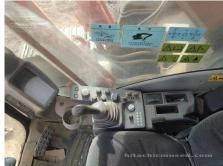

## 2017 Hitachi ZX360H-5A Hydraulic Excavator

| Basic information                          |                     |                                          |                 |
|--------------------------------------------|---------------------|------------------------------------------|-----------------|
| nspection date                             | 2023/02/01          | Model                                    | ZX360H-5A       |
| Product category                           | Hydraulic Excavator | Manufacturer                             | Hitachi         |
| Serial No.                                 | DDKB2J300525        | Working hours                            | 4937 hours      |
| Year of manufacture                        | 2017                | Engine No.                               | 6HK1-905557     |
| Price                                      | CNY 620,000         |                                          |                 |
| Country                                    | China               | Yard Location                            | Shanxi          |
| Dealer                                     | 山西伟力                | Dealer                                   |                 |
| Appearance                                 |                     |                                          |                 |
| Counter Weight                             | Good Condition      | Main Frame                               | Good Condition  |
| ) Frame                                    | Good Condition      | Track Frame                              | Good Condition  |
| Cabin                                      | Good Condition      | Door                                     | Good Condition  |
| Interior                                   |                     |                                          |                 |
| Cabin Interior                             | Good Condition      | Seat                                     | Good Condition  |
| Console                                    | Good Condition      | Jour.                                    | 2234 2011411011 |
|                                            |                     |                                          |                 |
| Operation                                  | Normal              | Exhaust Coa Calar                        | Normal          |
| Engine                                     |                     | Exhaust Gas Color                        | Normal          |
| Swing<br>Fravoling                         | Normal<br>Normal    | Wear: Swing Bearing Front Attachment     | Slight          |
| Fraveling<br>Pump Device                   | Normal              | FIORIT ALLACHINEM                        | Normal          |
|                                            | INUIIIIAI           |                                          |                 |
| Front & Pins                               | Normal              | Λrm                                      | Normal          |
| 3oom                                       |                     | Arm                                      | INUIIIIAI       |
| Undercarriage / Chassis                    | / Tires             |                                          |                 |
| Seize: Track Links                         | No                  | Wear: Track Link Tread (Right)           | Slight          |
| Vear: Track Link Tread<br>Left)            | Slight              | Wear: Track Link Pins & Bushings (Right) | Slight          |
| Wear: Track Link Pins &<br>Bushings (Left) | Slight              | Broken / Crack: Rubber<br>Shoe (Right)   | No              |
| Broken / Crack: Rubber<br>Shoe (Left)      | No                  | Wear: Front Idler (Right)                | Slight          |
| Vear: Front Idler (Left)                   | Slight              | Wear: Sprocket (Right)                   | Slight          |
| Vear: Sprocket (Left)                      | Slight              | Oil Leak: Travel Pipes                   | None            |
| Oil / Water / Air Leakage                  |                     |                                          |                 |
| Oil Leak: Front Pipes                      | None                | Oil Leak: Boom Cylinder (Right)          | None            |
| Oil Leak: Boom Cylinder<br>(Left)          | None                | Oil Leak: Arm Cylinder (Right)           | None            |
| Oil Leak: Bucket Cylinder<br>(Right)       | None                | Oil Leak: Oil Cooler                     | None            |
| ₋eak: Radiator                             | None                | Oil Leak: Control Valve                  | None            |
| Oil Leak: Pilot Valve                      | None                | Oil Leak: Center Joint                   | None            |
| Oil Leak: Swing Device                     | None                | Oil Leak: Pump Device                    | Slight Film     |
| Overall Rating                             |                     |                                          |                 |
| Appearance Evaluation                      | Good                | Rust / Corrosion                         | Slight          |
| Overall Rating                             | Good                |                                          |                 |
|                                            |                     |                                          |                 |