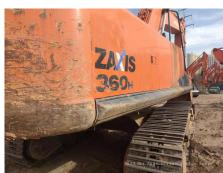

## 2017 Hitachi ZX360H-5A Hydraulic Excavator

| Basic information                          |                     |                                          |                 |
|--------------------------------------------|---------------------|------------------------------------------|-----------------|
| nspection date                             | 2023/02/01          | Model                                    | ZX360H-5A       |
| Product category                           | Hydraulic Excavator | Manufacturer                             | Hitachi         |
| Serial No.                                 | DDKB2J300525        | Working hours                            | 4937 hours      |
| Year of manufacture                        | 2017                | Engine No.                               | 6HK1-905557     |
| Price                                      | CNY 620,000         |                                          |                 |
| Country                                    | China               | Yard Location                            | Shanxi          |
| Dealer                                     | 山西伟力                | Dealer                                   |                 |
| Appearance                                 |                     |                                          |                 |
| Counter Weight                             | Good Condition      | Main Frame                               | Good Condition  |
| ) Frame                                    | Good Condition      | Track Frame                              | Good Condition  |
| Cabin                                      | Good Condition      | Door                                     | Good Condition  |
| Interior                                   |                     |                                          |                 |
| Cabin Interior                             | Good Condition      | Seat                                     | Good Condition  |
| Console                                    | Good Condition      | Jour.                                    | 2234 2011411011 |
|                                            |                     |                                          |                 |
| Operation                                  | Normal              | Exhaust Coa Calar                        | Normal          |
| Engine                                     |                     | Exhaust Gas Color                        | Normal          |
| Swing<br>Fravoling                         | Normal<br>Normal    | Wear: Swing Bearing Front Attachment     | Slight          |
| Fraveling<br>Pump Device                   | Normal              | FIORIT ALLACHINEM                        | Normal          |
|                                            | INUIIIIAI           |                                          |                 |
| Front & Pins                               | Normal              | Λrm                                      | Normal          |
| 3oom                                       |                     | Arm                                      | INUIIIIAI       |
| Undercarriage / Chassis                    | / Tires             |                                          |                 |
| Seize: Track Links                         | No                  | Wear: Track Link Tread (Right)           | Slight          |
| Vear: Track Link Tread<br>Left)            | Slight              | Wear: Track Link Pins & Bushings (Right) | Slight          |
| Wear: Track Link Pins &<br>Bushings (Left) | Slight              | Broken / Crack: Rubber<br>Shoe (Right)   | No              |
| Broken / Crack: Rubber<br>Shoe (Left)      | No                  | Wear: Front Idler (Right)                | Slight          |
| Vear: Front Idler (Left)                   | Slight              | Wear: Sprocket (Right)                   | Slight          |
| Vear: Sprocket (Left)                      | Slight              | Oil Leak: Travel Pipes                   | None            |
| Oil / Water / Air Leakage                  |                     |                                          |                 |
| Oil Leak: Front Pipes                      | None                | Oil Leak: Boom Cylinder (Right)          | None            |
| Oil Leak: Boom Cylinder<br>(Left)          | None                | Oil Leak: Arm Cylinder (Right)           | None            |
| Oil Leak: Bucket Cylinder<br>(Right)       | None                | Oil Leak: Oil Cooler                     | None            |
| ₋eak: Radiator                             | None                | Oil Leak: Control Valve                  | None            |
| Oil Leak: Pilot Valve                      | None                | Oil Leak: Center Joint                   | None            |
| Oil Leak: Swing Device                     | None                | Oil Leak: Pump Device                    | Slight Film     |
| Overall Rating                             |                     |                                          |                 |
| Appearance Evaluation                      | Good                | Rust / Corrosion                         | Slight          |
| Overall Rating                             | Good                |                                          |                 |
|                                            |                     |                                          |                 |