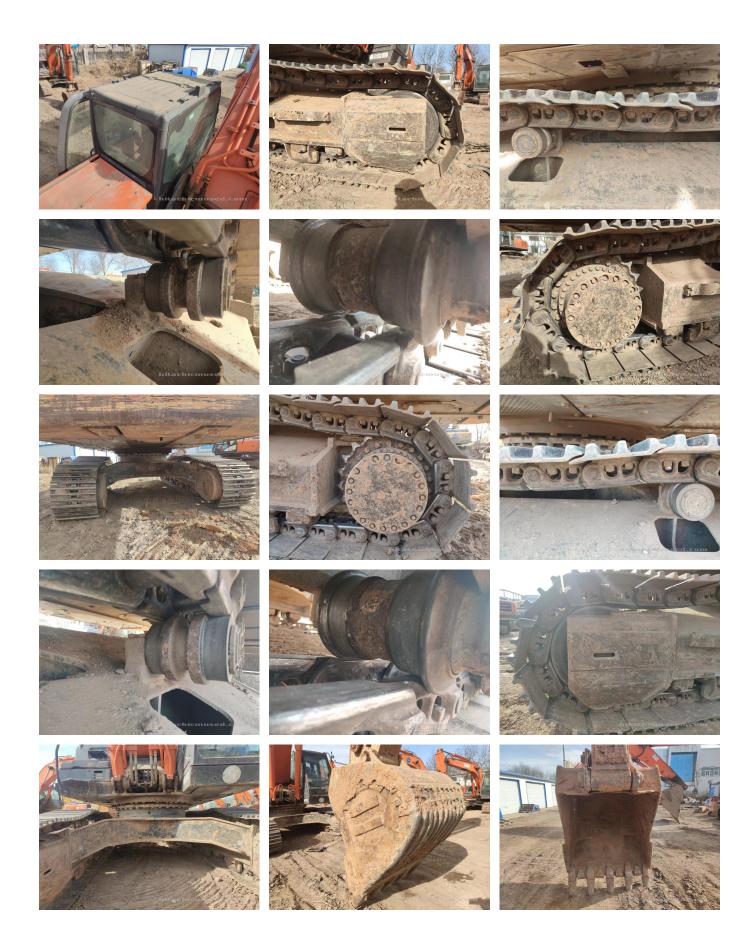

## 2017 Hitachi ZX360H-5A Hydraulic Excavator

| Basic information                          |                     |                                          |                 |
|--------------------------------------------|---------------------|------------------------------------------|-----------------|
| nspection date                             | 2023/02/01          | Model                                    | ZX360H-5A       |
| Product category                           | Hydraulic Excavator | Manufacturer                             | Hitachi         |
| Serial No.                                 | DDKB2J300525        | Working hours                            | 4937 hours      |
| Year of manufacture                        | 2017                | Engine No.                               | 6HK1-905557     |
| Price                                      | CNY 620,000         |                                          |                 |
| Country                                    | China               | Yard Location                            | Shanxi          |
| Dealer                                     | 山西伟力                | Dealer                                   |                 |
| Appearance                                 |                     |                                          |                 |
| Counter Weight                             | Good Condition      | Main Frame                               | Good Condition  |
| ) Frame                                    | Good Condition      | Track Frame                              | Good Condition  |
| Cabin                                      | Good Condition      | Door                                     | Good Condition  |
| Interior                                   |                     |                                          |                 |
| Cabin Interior                             | Good Condition      | Seat                                     | Good Condition  |
| Console                                    | Good Condition      | Jour.                                    | 2234 2011411011 |
|                                            |                     |                                          |                 |
| Operation                                  | Normal              | Exhaust Coa Calar                        | Normal          |
| Engine                                     |                     | Exhaust Gas Color                        | Normal          |
| Swing<br>Fravoling                         | Normal<br>Normal    | Wear: Swing Bearing Front Attachment     | Slight          |
| Fraveling<br>Pump Device                   | Normal              | FIORIT ALLACHINEM                        | Normal          |
|                                            | INUIIIIAI           |                                          |                 |
| Front & Pins                               | Normal              | Λrm                                      | Normal          |
| 3oom                                       |                     | Arm                                      | INUIIIIAI       |
| Undercarriage / Chassis                    | / Tires             |                                          |                 |
| Seize: Track Links                         | No                  | Wear: Track Link Tread (Right)           | Slight          |
| Vear: Track Link Tread<br>Left)            | Slight              | Wear: Track Link Pins & Bushings (Right) | Slight          |
| Wear: Track Link Pins &<br>Bushings (Left) | Slight              | Broken / Crack: Rubber<br>Shoe (Right)   | No              |
| Broken / Crack: Rubber<br>Shoe (Left)      | No                  | Wear: Front Idler (Right)                | Slight          |
| Vear: Front Idler (Left)                   | Slight              | Wear: Sprocket (Right)                   | Slight          |
| Vear: Sprocket (Left)                      | Slight              | Oil Leak: Travel Pipes                   | None            |
| Oil / Water / Air Leakage                  |                     |                                          |                 |
| Oil Leak: Front Pipes                      | None                | Oil Leak: Boom Cylinder (Right)          | None            |
| Oil Leak: Boom Cylinder<br>(Left)          | None                | Oil Leak: Arm Cylinder (Right)           | None            |
| Oil Leak: Bucket Cylinder<br>(Right)       | None                | Oil Leak: Oil Cooler                     | None            |
| ₋eak: Radiator                             | None                | Oil Leak: Control Valve                  | None            |
| Oil Leak: Pilot Valve                      | None                | Oil Leak: Center Joint                   | None            |
| Oil Leak: Swing Device                     | None                | Oil Leak: Pump Device                    | Slight Film     |
| Overall Rating                             |                     |                                          |                 |
| Appearance Evaluation                      | Good                | Rust / Corrosion                         | Slight          |
| Overall Rating                             | Good                |                                          |                 |
|                                            |                     |                                          |                 |