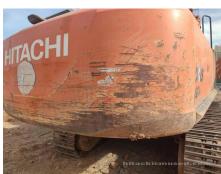

## 2017 Hitachi ZX360H-5A Hydraulic Excavator

| Basic information                          |                     |                                          |                 |
|--------------------------------------------|---------------------|------------------------------------------|-----------------|
| nspection date                             | 2023/02/01          | Model                                    | ZX360H-5A       |
| Product category                           | Hydraulic Excavator | Manufacturer                             | Hitachi         |
| Serial No.                                 | DDKB2J300525        | Working hours                            | 4937 hours      |
| Year of manufacture                        | 2017                | Engine No.                               | 6HK1-905557     |
| Price                                      | CNY 620,000         |                                          |                 |
| Country                                    | China               | Yard Location                            | Shanxi          |
| Dealer                                     | 山西伟力                | Dealer                                   |                 |
| Appearance                                 |                     |                                          |                 |
| Counter Weight                             | Good Condition      | Main Frame                               | Good Condition  |
| ) Frame                                    | Good Condition      | Track Frame                              | Good Condition  |
| Cabin                                      | Good Condition      | Door                                     | Good Condition  |
| Interior                                   |                     |                                          |                 |
| Cabin Interior                             | Good Condition      | Seat                                     | Good Condition  |
| Console                                    | Good Condition      | Jour.                                    | 2234 2011411011 |
|                                            |                     |                                          |                 |
| Operation                                  | Normal              | Exhaust Coa Calar                        | Normal          |
| Engine                                     |                     | Exhaust Gas Color                        | Normal          |
| Swing<br>Fravoling                         | Normal<br>Normal    | Wear: Swing Bearing Front Attachment     | Slight          |
| Fraveling<br>Pump Device                   | Normal              | FIORIT ALLACHINEM                        | Normal          |
|                                            | INUIIIIAI           |                                          |                 |
| Front & Pins                               | Normal              | Λrm                                      | Normal          |
| 3oom                                       |                     | Arm                                      | INUIIIIAI       |
| Undercarriage / Chassis                    | / Tires             |                                          |                 |
| Seize: Track Links                         | No                  | Wear: Track Link Tread (Right)           | Slight          |
| Vear: Track Link Tread<br>Left)            | Slight              | Wear: Track Link Pins & Bushings (Right) | Slight          |
| Wear: Track Link Pins &<br>Bushings (Left) | Slight              | Broken / Crack: Rubber<br>Shoe (Right)   | No              |
| Broken / Crack: Rubber<br>Shoe (Left)      | No                  | Wear: Front Idler (Right)                | Slight          |
| Vear: Front Idler (Left)                   | Slight              | Wear: Sprocket (Right)                   | Slight          |
| Vear: Sprocket (Left)                      | Slight              | Oil Leak: Travel Pipes                   | None            |
| Oil / Water / Air Leakage                  |                     |                                          |                 |
| Oil Leak: Front Pipes                      | None                | Oil Leak: Boom Cylinder (Right)          | None            |
| Oil Leak: Boom Cylinder<br>(Left)          | None                | Oil Leak: Arm Cylinder (Right)           | None            |
| Oil Leak: Bucket Cylinder<br>(Right)       | None                | Oil Leak: Oil Cooler                     | None            |
| ₋eak: Radiator                             | None                | Oil Leak: Control Valve                  | None            |
| Oil Leak: Pilot Valve                      | None                | Oil Leak: Center Joint                   | None            |
| Oil Leak: Swing Device                     | None                | Oil Leak: Pump Device                    | Slight Film     |
| Overall Rating                             |                     |                                          |                 |
| Appearance Evaluation                      | Good                | Rust / Corrosion                         | Slight          |
| Overall Rating                             | Good                |                                          |                 |
|                                            |                     |                                          |                 |