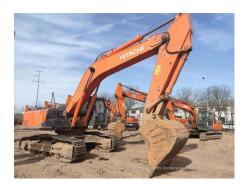

## 2017 Hitachi ZX360H-5A Hydraulic Excavator

| Basic information                          |                     |                                          |                 |
|--------------------------------------------|---------------------|------------------------------------------|-----------------|
| nspection date                             | 2023/02/01          | Model                                    | ZX360H-5A       |
| Product category                           | Hydraulic Excavator | Manufacturer                             | Hitachi         |
| Serial No.                                 | DDKB2J300525        | Working hours                            | 4937 hours      |
| Year of manufacture                        | 2017                | Engine No.                               | 6HK1-905557     |
| Price                                      | CNY 620,000         |                                          |                 |
| Country                                    | China               | Yard Location                            | Shanxi          |
| Dealer                                     | 山西伟力                | Dealer                                   |                 |
| Appearance                                 |                     |                                          |                 |
| Counter Weight                             | Good Condition      | Main Frame                               | Good Condition  |
| ) Frame                                    | Good Condition      | Track Frame                              | Good Condition  |
| Cabin                                      | Good Condition      | Door                                     | Good Condition  |
| Interior                                   |                     |                                          |                 |
| Cabin Interior                             | Good Condition      | Seat                                     | Good Condition  |
| Console                                    | Good Condition      | Jour.                                    | 2234 2011411011 |
|                                            |                     |                                          |                 |
| Operation                                  | Normal              | Exhaust Coa Calar                        | Normal          |
| Engine                                     |                     | Exhaust Gas Color                        | Normal          |
| Swing<br>Fravoling                         | Normal<br>Normal    | Wear: Swing Bearing Front Attachment     | Slight          |
| Fraveling<br>Pump Device                   | Normal              | FIORIT ALLACHINEM                        | Normal          |
|                                            | INUIIIIAI           |                                          |                 |
| Front & Pins                               | Normal              | Λrm                                      | Normal          |
| 3oom                                       |                     | Arm                                      | INUIIIIAI       |
| Undercarriage / Chassis                    | / Tires             |                                          |                 |
| Seize: Track Links                         | No                  | Wear: Track Link Tread (Right)           | Slight          |
| Vear: Track Link Tread<br>Left)            | Slight              | Wear: Track Link Pins & Bushings (Right) | Slight          |
| Wear: Track Link Pins &<br>Bushings (Left) | Slight              | Broken / Crack: Rubber<br>Shoe (Right)   | No              |
| Broken / Crack: Rubber<br>Shoe (Left)      | No                  | Wear: Front Idler (Right)                | Slight          |
| Vear: Front Idler (Left)                   | Slight              | Wear: Sprocket (Right)                   | Slight          |
| Vear: Sprocket (Left)                      | Slight              | Oil Leak: Travel Pipes                   | None            |
| Oil / Water / Air Leakage                  |                     |                                          |                 |
| Oil Leak: Front Pipes                      | None                | Oil Leak: Boom Cylinder (Right)          | None            |
| Oil Leak: Boom Cylinder<br>(Left)          | None                | Oil Leak: Arm Cylinder (Right)           | None            |
| Oil Leak: Bucket Cylinder<br>(Right)       | None                | Oil Leak: Oil Cooler                     | None            |
| ₋eak: Radiator                             | None                | Oil Leak: Control Valve                  | None            |
| Oil Leak: Pilot Valve                      | None                | Oil Leak: Center Joint                   | None            |
| Oil Leak: Swing Device                     | None                | Oil Leak: Pump Device                    | Slight Film     |
| Overall Rating                             |                     |                                          |                 |
| Appearance Evaluation                      | Good                | Rust / Corrosion                         | Slight          |
| Overall Rating                             | Good                |                                          |                 |
|                                            |                     |                                          |                 |