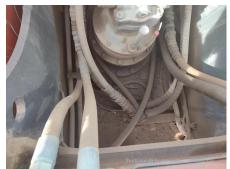

## 2017 Hitachi ZX360H-5A Hydraulic Excavator

| Basic information                          |                     |                                          |                 |
|--------------------------------------------|---------------------|------------------------------------------|-----------------|
| nspection date                             | 2023/02/01          | Model                                    | ZX360H-5A       |
| Product category                           | Hydraulic Excavator | Manufacturer                             | Hitachi         |
| Serial No.                                 | DDKB2J300525        | Working hours                            | 4937 hours      |
| Year of manufacture                        | 2017                | Engine No.                               | 6HK1-905557     |
| Price                                      | CNY 620,000         |                                          |                 |
| Country                                    | China               | Yard Location                            | Shanxi          |
| Dealer                                     | 山西伟力                | Dealer                                   |                 |
| Appearance                                 |                     |                                          |                 |
| Counter Weight                             | Good Condition      | Main Frame                               | Good Condition  |
| ) Frame                                    | Good Condition      | Track Frame                              | Good Condition  |
| Cabin                                      | Good Condition      | Door                                     | Good Condition  |
| Interior                                   |                     |                                          |                 |
| Cabin Interior                             | Good Condition      | Seat                                     | Good Condition  |
| Console                                    | Good Condition      | Jour.                                    | 2234 2011411011 |
|                                            |                     |                                          |                 |
| Operation                                  | Normal              | Exhaust Coa Calar                        | Normal          |
| Engine                                     |                     | Exhaust Gas Color                        | Normal          |
| Swing<br>Fravoling                         | Normal<br>Normal    | Wear: Swing Bearing Front Attachment     | Slight          |
| Fraveling<br>Pump Device                   | Normal              | FIORIT ALLACHINEM                        | Normal          |
|                                            | INUIIIIAI           |                                          |                 |
| Front & Pins                               | Normal              | Λrm                                      | Normal          |
| 3oom                                       |                     | Arm                                      | INUIIIIAI       |
| Undercarriage / Chassis                    | / Tires             |                                          |                 |
| Seize: Track Links                         | No                  | Wear: Track Link Tread (Right)           | Slight          |
| Vear: Track Link Tread<br>Left)            | Slight              | Wear: Track Link Pins & Bushings (Right) | Slight          |
| Wear: Track Link Pins &<br>Bushings (Left) | Slight              | Broken / Crack: Rubber<br>Shoe (Right)   | No              |
| Broken / Crack: Rubber<br>Shoe (Left)      | No                  | Wear: Front Idler (Right)                | Slight          |
| Vear: Front Idler (Left)                   | Slight              | Wear: Sprocket (Right)                   | Slight          |
| Vear: Sprocket (Left)                      | Slight              | Oil Leak: Travel Pipes                   | None            |
| Oil / Water / Air Leakage                  |                     |                                          |                 |
| Oil Leak: Front Pipes                      | None                | Oil Leak: Boom Cylinder (Right)          | None            |
| Oil Leak: Boom Cylinder<br>(Left)          | None                | Oil Leak: Arm Cylinder (Right)           | None            |
| Oil Leak: Bucket Cylinder<br>(Right)       | None                | Oil Leak: Oil Cooler                     | None            |
| ₋eak: Radiator                             | None                | Oil Leak: Control Valve                  | None            |
| Oil Leak: Pilot Valve                      | None                | Oil Leak: Center Joint                   | None            |
| Oil Leak: Swing Device                     | None                | Oil Leak: Pump Device                    | Slight Film     |
| Overall Rating                             |                     |                                          |                 |
| Appearance Evaluation                      | Good                | Rust / Corrosion                         | Slight          |
| Overall Rating                             | Good                |                                          |                 |
|                                            |                     |                                          |                 |