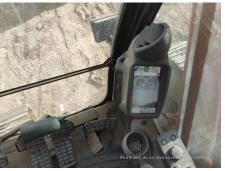

## 2017 Hitachi ZX360H-5A Hydraulic Excavator

| Basic information                          |                     |                                          |                 |
|--------------------------------------------|---------------------|------------------------------------------|-----------------|
| nspection date                             | 2023/02/01          | Model                                    | ZX360H-5A       |
| Product category                           | Hydraulic Excavator | Manufacturer                             | Hitachi         |
| Serial No.                                 | DDKB2J300525        | Working hours                            | 4937 hours      |
| Year of manufacture                        | 2017                | Engine No.                               | 6HK1-905557     |
| Price                                      | CNY 620,000         |                                          |                 |
| Country                                    | China               | Yard Location                            | Shanxi          |
| Dealer                                     | 山西伟力                | Dealer                                   |                 |
| Appearance                                 |                     |                                          |                 |
| Counter Weight                             | Good Condition      | Main Frame                               | Good Condition  |
| ) Frame                                    | Good Condition      | Track Frame                              | Good Condition  |
| Cabin                                      | Good Condition      | Door                                     | Good Condition  |
| Interior                                   |                     |                                          |                 |
| Cabin Interior                             | Good Condition      | Seat                                     | Good Condition  |
| Console                                    | Good Condition      | Jour.                                    | 2234 2011411011 |
|                                            |                     |                                          |                 |
| Operation                                  | Normal              | Exhaust Coa Calar                        | Normal          |
| Engine                                     |                     | Exhaust Gas Color                        | Normal          |
| Swing<br>Fravoling                         | Normal<br>Normal    | Wear: Swing Bearing Front Attachment     | Slight          |
| Fraveling<br>Pump Device                   | Normal              | FIORIT ALLACHINEM                        | Normal          |
|                                            | INUIIIIAI           |                                          |                 |
| Front & Pins                               | Normal              | Λrm                                      | Normal          |
| 3oom                                       |                     | Arm                                      | INUIIIIAI       |
| Undercarriage / Chassis                    | / Tires             |                                          |                 |
| Seize: Track Links                         | No                  | Wear: Track Link Tread (Right)           | Slight          |
| Vear: Track Link Tread<br>Left)            | Slight              | Wear: Track Link Pins & Bushings (Right) | Slight          |
| Wear: Track Link Pins &<br>Bushings (Left) | Slight              | Broken / Crack: Rubber<br>Shoe (Right)   | No              |
| Broken / Crack: Rubber<br>Shoe (Left)      | No                  | Wear: Front Idler (Right)                | Slight          |
| Vear: Front Idler (Left)                   | Slight              | Wear: Sprocket (Right)                   | Slight          |
| Vear: Sprocket (Left)                      | Slight              | Oil Leak: Travel Pipes                   | None            |
| Oil / Water / Air Leakage                  |                     |                                          |                 |
| Oil Leak: Front Pipes                      | None                | Oil Leak: Boom Cylinder (Right)          | None            |
| Oil Leak: Boom Cylinder<br>(Left)          | None                | Oil Leak: Arm Cylinder (Right)           | None            |
| Oil Leak: Bucket Cylinder<br>(Right)       | None                | Oil Leak: Oil Cooler                     | None            |
| ₋eak: Radiator                             | None                | Oil Leak: Control Valve                  | None            |
| Oil Leak: Pilot Valve                      | None                | Oil Leak: Center Joint                   | None            |
| Oil Leak: Swing Device                     | None                | Oil Leak: Pump Device                    | Slight Film     |
| Overall Rating                             |                     |                                          |                 |
| Appearance Evaluation                      | Good                | Rust / Corrosion                         | Slight          |
| Overall Rating                             | Good                |                                          |                 |
|                                            |                     |                                          |                 |