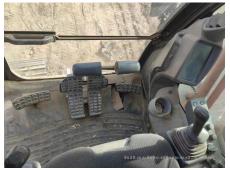

## 2017 Hitachi ZX360H-5A Hydraulic Excavator

| Basic information                          |                     |                                          |                 |
|--------------------------------------------|---------------------|------------------------------------------|-----------------|
| nspection date                             | 2023/02/01          | Model                                    | ZX360H-5A       |
| Product category                           | Hydraulic Excavator | Manufacturer                             | Hitachi         |
| Serial No.                                 | DDKB2J300525        | Working hours                            | 4937 hours      |
| Year of manufacture                        | 2017                | Engine No.                               | 6HK1-905557     |
| Price                                      | CNY 620,000         |                                          |                 |
| Country                                    | China               | Yard Location                            | Shanxi          |
| Dealer                                     | 山西伟力                | Dealer                                   |                 |
| Appearance                                 |                     |                                          |                 |
| Counter Weight                             | Good Condition      | Main Frame                               | Good Condition  |
| ) Frame                                    | Good Condition      | Track Frame                              | Good Condition  |
| Cabin                                      | Good Condition      | Door                                     | Good Condition  |
| Interior                                   |                     |                                          |                 |
| Cabin Interior                             | Good Condition      | Seat                                     | Good Condition  |
| Console                                    | Good Condition      | Jour.                                    | 2234 2011411011 |
|                                            |                     |                                          |                 |
| Operation                                  | Normal              | Exhaust Coa Calar                        | Normal          |
| Engine                                     |                     | Exhaust Gas Color                        | Normal          |
| Swing<br>Fravoling                         | Normal<br>Normal    | Wear: Swing Bearing Front Attachment     | Slight          |
| Fraveling<br>Pump Device                   | Normal              | FIORIT ALLACHINEM                        | Normal          |
|                                            | INUIIIIAI           |                                          |                 |
| Front & Pins                               | Normal              | Λrm                                      | Normal          |
| 3oom                                       |                     | Arm                                      | INUIIIIAI       |
| Undercarriage / Chassis                    | / Tires             |                                          |                 |
| Seize: Track Links                         | No                  | Wear: Track Link Tread (Right)           | Slight          |
| Vear: Track Link Tread<br>Left)            | Slight              | Wear: Track Link Pins & Bushings (Right) | Slight          |
| Wear: Track Link Pins &<br>Bushings (Left) | Slight              | Broken / Crack: Rubber<br>Shoe (Right)   | No              |
| Broken / Crack: Rubber<br>Shoe (Left)      | No                  | Wear: Front Idler (Right)                | Slight          |
| Vear: Front Idler (Left)                   | Slight              | Wear: Sprocket (Right)                   | Slight          |
| Vear: Sprocket (Left)                      | Slight              | Oil Leak: Travel Pipes                   | None            |
| Oil / Water / Air Leakage                  |                     |                                          |                 |
| Oil Leak: Front Pipes                      | None                | Oil Leak: Boom Cylinder (Right)          | None            |
| Oil Leak: Boom Cylinder<br>(Left)          | None                | Oil Leak: Arm Cylinder (Right)           | None            |
| Oil Leak: Bucket Cylinder<br>(Right)       | None                | Oil Leak: Oil Cooler                     | None            |
| ₋eak: Radiator                             | None                | Oil Leak: Control Valve                  | None            |
| Oil Leak: Pilot Valve                      | None                | Oil Leak: Center Joint                   | None            |
| Oil Leak: Swing Device                     | None                | Oil Leak: Pump Device                    | Slight Film     |
| Overall Rating                             |                     |                                          |                 |
| Appearance Evaluation                      | Good                | Rust / Corrosion                         | Slight          |
| Overall Rating                             | Good                |                                          |                 |
|                                            |                     |                                          |                 |