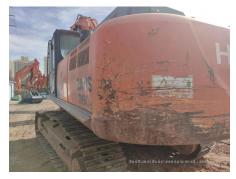

## 2017 Hitachi ZX360H-5A Hydraulic Excavator

| Basic information                          |                     |                                          |                 |
|--------------------------------------------|---------------------|------------------------------------------|-----------------|
| nspection date                             | 2023/02/01          | Model                                    | ZX360H-5A       |
| Product category                           | Hydraulic Excavator | Manufacturer                             | Hitachi         |
| Serial No.                                 | DDKB2J300525        | Working hours                            | 4937 hours      |
| Year of manufacture                        | 2017                | Engine No.                               | 6HK1-905557     |
| Price                                      | CNY 620,000         |                                          |                 |
| Country                                    | China               | Yard Location                            | Shanxi          |
| Dealer                                     | 山西伟力                | Dealer                                   |                 |
| Appearance                                 |                     |                                          |                 |
| Counter Weight                             | Good Condition      | Main Frame                               | Good Condition  |
| ) Frame                                    | Good Condition      | Track Frame                              | Good Condition  |
| Cabin                                      | Good Condition      | Door                                     | Good Condition  |
| Interior                                   |                     |                                          |                 |
| Cabin Interior                             | Good Condition      | Seat                                     | Good Condition  |
| Console                                    | Good Condition      | Jour.                                    | 2234 2011411011 |
|                                            |                     |                                          |                 |
| Operation                                  | Normal              | Exhaust Coa Calar                        | Normal          |
| Engine                                     |                     | Exhaust Gas Color                        | Normal          |
| Swing<br>Fravoling                         | Normal<br>Normal    | Wear: Swing Bearing Front Attachment     | Slight          |
| Fraveling<br>Pump Device                   | Normal              | FIORIT ALLACHINEM                        | Normal          |
|                                            | INUIIIIAI           |                                          |                 |
| Front & Pins                               | Normal              | Λrm                                      | Normal          |
| 3oom                                       |                     | Arm                                      | INUIIIIAI       |
| Undercarriage / Chassis                    | / Tires             |                                          |                 |
| Seize: Track Links                         | No                  | Wear: Track Link Tread (Right)           | Slight          |
| Vear: Track Link Tread<br>Left)            | Slight              | Wear: Track Link Pins & Bushings (Right) | Slight          |
| Wear: Track Link Pins &<br>Bushings (Left) | Slight              | Broken / Crack: Rubber<br>Shoe (Right)   | No              |
| Broken / Crack: Rubber<br>Shoe (Left)      | No                  | Wear: Front Idler (Right)                | Slight          |
| Vear: Front Idler (Left)                   | Slight              | Wear: Sprocket (Right)                   | Slight          |
| Vear: Sprocket (Left)                      | Slight              | Oil Leak: Travel Pipes                   | None            |
| Oil / Water / Air Leakage                  |                     |                                          |                 |
| Oil Leak: Front Pipes                      | None                | Oil Leak: Boom Cylinder (Right)          | None            |
| Oil Leak: Boom Cylinder<br>(Left)          | None                | Oil Leak: Arm Cylinder (Right)           | None            |
| Oil Leak: Bucket Cylinder<br>(Right)       | None                | Oil Leak: Oil Cooler                     | None            |
| ₋eak: Radiator                             | None                | Oil Leak: Control Valve                  | None            |
| Oil Leak: Pilot Valve                      | None                | Oil Leak: Center Joint                   | None            |
| Oil Leak: Swing Device                     | None                | Oil Leak: Pump Device                    | Slight Film     |
| Overall Rating                             |                     |                                          |                 |
| Appearance Evaluation                      | Good                | Rust / Corrosion                         | Slight          |
| Overall Rating                             | Good                |                                          |                 |
|                                            |                     |                                          |                 |