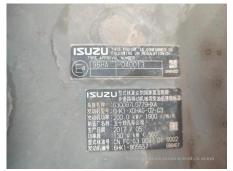

## 2017 Hitachi ZX360H-5A Hydraulic Excavator

| Basic information                          |                     |                                          |                 |
|--------------------------------------------|---------------------|------------------------------------------|-----------------|
| nspection date                             | 2023/02/01          | Model                                    | ZX360H-5A       |
| Product category                           | Hydraulic Excavator | Manufacturer                             | Hitachi         |
| Serial No.                                 | DDKB2J300525        | Working hours                            | 4937 hours      |
| Year of manufacture                        | 2017                | Engine No.                               | 6HK1-905557     |
| Price                                      | CNY 620,000         |                                          |                 |
| Country                                    | China               | Yard Location                            | Shanxi          |
| Dealer                                     | 山西伟力                | Dealer                                   |                 |
| Appearance                                 |                     |                                          |                 |
| Counter Weight                             | Good Condition      | Main Frame                               | Good Condition  |
| ) Frame                                    | Good Condition      | Track Frame                              | Good Condition  |
| Cabin                                      | Good Condition      | Door                                     | Good Condition  |
| Interior                                   |                     |                                          |                 |
| Cabin Interior                             | Good Condition      | Seat                                     | Good Condition  |
| Console                                    | Good Condition      | Jour.                                    | 2234 2011411011 |
|                                            |                     |                                          |                 |
| Operation                                  | Normal              | Exhaust Coa Calar                        | Normal          |
| Engine                                     |                     | Exhaust Gas Color                        | Normal          |
| Swing<br>Fravoling                         | Normal<br>Normal    | Wear: Swing Bearing Front Attachment     | Slight          |
| Fraveling<br>Pump Device                   | Normal              | FIORIT ALLACHINEM                        | Normal          |
|                                            | INUIIIIAI           |                                          |                 |
| Front & Pins                               | Normal              | Λrm                                      | Normal          |
| 3oom                                       |                     | Arm                                      | INUIIIIAI       |
| Undercarriage / Chassis                    | / Tires             |                                          |                 |
| Seize: Track Links                         | No                  | Wear: Track Link Tread (Right)           | Slight          |
| Vear: Track Link Tread<br>Left)            | Slight              | Wear: Track Link Pins & Bushings (Right) | Slight          |
| Wear: Track Link Pins &<br>Bushings (Left) | Slight              | Broken / Crack: Rubber<br>Shoe (Right)   | No              |
| Broken / Crack: Rubber<br>Shoe (Left)      | No                  | Wear: Front Idler (Right)                | Slight          |
| Vear: Front Idler (Left)                   | Slight              | Wear: Sprocket (Right)                   | Slight          |
| Vear: Sprocket (Left)                      | Slight              | Oil Leak: Travel Pipes                   | None            |
| Oil / Water / Air Leakage                  |                     |                                          |                 |
| Oil Leak: Front Pipes                      | None                | Oil Leak: Boom Cylinder (Right)          | None            |
| Oil Leak: Boom Cylinder<br>(Left)          | None                | Oil Leak: Arm Cylinder (Right)           | None            |
| Oil Leak: Bucket Cylinder<br>(Right)       | None                | Oil Leak: Oil Cooler                     | None            |
| ₋eak: Radiator                             | None                | Oil Leak: Control Valve                  | None            |
| Oil Leak: Pilot Valve                      | None                | Oil Leak: Center Joint                   | None            |
| Oil Leak: Swing Device                     | None                | Oil Leak: Pump Device                    | Slight Film     |
| Overall Rating                             |                     |                                          |                 |
| Appearance Evaluation                      | Good                | Rust / Corrosion                         | Slight          |
| Overall Rating                             | Good                |                                          |                 |
|                                            |                     |                                          |                 |