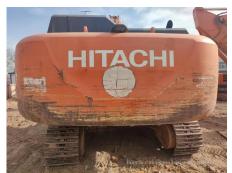

## 2017 Hitachi ZX360H-5A Hydraulic Excavator

| Basic information                          |                     |                                          |                 |
|--------------------------------------------|---------------------|------------------------------------------|-----------------|
| nspection date                             | 2023/02/01          | Model                                    | ZX360H-5A       |
| Product category                           | Hydraulic Excavator | Manufacturer                             | Hitachi         |
| Serial No.                                 | DDKB2J300525        | Working hours                            | 4937 hours      |
| Year of manufacture                        | 2017                | Engine No.                               | 6HK1-905557     |
| Price                                      | CNY 620,000         |                                          |                 |
| Country                                    | China               | Yard Location                            | Shanxi          |
| Dealer                                     | 山西伟力                | Dealer                                   |                 |
| Appearance                                 |                     |                                          |                 |
| Counter Weight                             | Good Condition      | Main Frame                               | Good Condition  |
| ) Frame                                    | Good Condition      | Track Frame                              | Good Condition  |
| Cabin                                      | Good Condition      | Door                                     | Good Condition  |
| Interior                                   |                     |                                          |                 |
| Cabin Interior                             | Good Condition      | Seat                                     | Good Condition  |
| Console                                    | Good Condition      | Jour.                                    | 2234 2011411011 |
|                                            |                     |                                          |                 |
| Operation                                  | Normal              | Exhaust Coa Calar                        | Normal          |
| Engine                                     |                     | Exhaust Gas Color                        | Normal          |
| Swing<br>Fravoling                         | Normal<br>Normal    | Wear: Swing Bearing Front Attachment     | Slight          |
| Fraveling<br>Pump Device                   | Normal              | FIORIT ALLACHINEM                        | Normal          |
|                                            | INUIIIIAI           |                                          |                 |
| Front & Pins                               | Normal              | Λrm                                      | Normal          |
| 3oom                                       |                     | Arm                                      | INUIIIIAI       |
| Undercarriage / Chassis                    | / Tires             |                                          |                 |
| Seize: Track Links                         | No                  | Wear: Track Link Tread (Right)           | Slight          |
| Vear: Track Link Tread<br>Left)            | Slight              | Wear: Track Link Pins & Bushings (Right) | Slight          |
| Wear: Track Link Pins &<br>Bushings (Left) | Slight              | Broken / Crack: Rubber<br>Shoe (Right)   | No              |
| Broken / Crack: Rubber<br>Shoe (Left)      | No                  | Wear: Front Idler (Right)                | Slight          |
| Vear: Front Idler (Left)                   | Slight              | Wear: Sprocket (Right)                   | Slight          |
| Vear: Sprocket (Left)                      | Slight              | Oil Leak: Travel Pipes                   | None            |
| Oil / Water / Air Leakage                  |                     |                                          |                 |
| Oil Leak: Front Pipes                      | None                | Oil Leak: Boom Cylinder (Right)          | None            |
| Oil Leak: Boom Cylinder<br>(Left)          | None                | Oil Leak: Arm Cylinder (Right)           | None            |
| Oil Leak: Bucket Cylinder<br>(Right)       | None                | Oil Leak: Oil Cooler                     | None            |
| ₋eak: Radiator                             | None                | Oil Leak: Control Valve                  | None            |
| Oil Leak: Pilot Valve                      | None                | Oil Leak: Center Joint                   | None            |
| Oil Leak: Swing Device                     | None                | Oil Leak: Pump Device                    | Slight Film     |
| Overall Rating                             |                     |                                          |                 |
| Appearance Evaluation                      | Good                | Rust / Corrosion                         | Slight          |
| Overall Rating                             | Good                |                                          |                 |
|                                            |                     |                                          |                 |