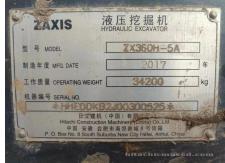

## 2017 Hitachi ZX360H-5A Hydraulic Excavator

| Basic information                          |                     |                                          |                 |
|--------------------------------------------|---------------------|------------------------------------------|-----------------|
| nspection date                             | 2023/02/01          | Model                                    | ZX360H-5A       |
| Product category                           | Hydraulic Excavator | Manufacturer                             | Hitachi         |
| Serial No.                                 | DDKB2J300525        | Working hours                            | 4937 hours      |
| Year of manufacture                        | 2017                | Engine No.                               | 6HK1-905557     |
| Price                                      | CNY 620,000         |                                          |                 |
| Country                                    | China               | Yard Location                            | Shanxi          |
| Dealer                                     | 山西伟力                | Dealer                                   |                 |
| Appearance                                 |                     |                                          |                 |
| Counter Weight                             | Good Condition      | Main Frame                               | Good Condition  |
| ) Frame                                    | Good Condition      | Track Frame                              | Good Condition  |
| Cabin                                      | Good Condition      | Door                                     | Good Condition  |
| Interior                                   |                     |                                          |                 |
| Cabin Interior                             | Good Condition      | Seat                                     | Good Condition  |
| Console                                    | Good Condition      | Jour.                                    | 2234 2011411011 |
|                                            |                     |                                          |                 |
| Operation                                  | Normal              | Exhaust Coa Calar                        | Normal          |
| Engine                                     |                     | Exhaust Gas Color                        | Normal          |
| Swing<br>Fravoling                         | Normal<br>Normal    | Wear: Swing Bearing Front Attachment     | Slight          |
| Fraveling<br>Pump Device                   | Normal              | FIORIT ALLACHINEM                        | Normal          |
|                                            | INUIIIIAI           |                                          |                 |
| Front & Pins                               | Normal              | Λrm                                      | Normal          |
| 3oom                                       |                     | Arm                                      | INUIIIIAI       |
| Undercarriage / Chassis                    | / Tires             |                                          |                 |
| Seize: Track Links                         | No                  | Wear: Track Link Tread (Right)           | Slight          |
| Vear: Track Link Tread<br>Left)            | Slight              | Wear: Track Link Pins & Bushings (Right) | Slight          |
| Wear: Track Link Pins &<br>Bushings (Left) | Slight              | Broken / Crack: Rubber<br>Shoe (Right)   | No              |
| Broken / Crack: Rubber<br>Shoe (Left)      | No                  | Wear: Front Idler (Right)                | Slight          |
| Vear: Front Idler (Left)                   | Slight              | Wear: Sprocket (Right)                   | Slight          |
| Vear: Sprocket (Left)                      | Slight              | Oil Leak: Travel Pipes                   | None            |
| Oil / Water / Air Leakage                  |                     |                                          |                 |
| Oil Leak: Front Pipes                      | None                | Oil Leak: Boom Cylinder (Right)          | None            |
| Oil Leak: Boom Cylinder<br>(Left)          | None                | Oil Leak: Arm Cylinder (Right)           | None            |
| Oil Leak: Bucket Cylinder<br>(Right)       | None                | Oil Leak: Oil Cooler                     | None            |
| ₋eak: Radiator                             | None                | Oil Leak: Control Valve                  | None            |
| Oil Leak: Pilot Valve                      | None                | Oil Leak: Center Joint                   | None            |
| Oil Leak: Swing Device                     | None                | Oil Leak: Pump Device                    | Slight Film     |
| Overall Rating                             |                     |                                          |                 |
| Appearance Evaluation                      | Good                | Rust / Corrosion                         | Slight          |
| Overall Rating                             | Good                |                                          |                 |
|                                            |                     |                                          |                 |