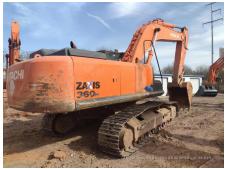

## 2017 Hitachi ZX360H-5A Hydraulic Excavator

| Basic information                          |                     |                                          |                 |
|--------------------------------------------|---------------------|------------------------------------------|-----------------|
| nspection date                             | 2023/02/01          | Model                                    | ZX360H-5A       |
| Product category                           | Hydraulic Excavator | Manufacturer                             | Hitachi         |
| Serial No.                                 | DDKB2J300525        | Working hours                            | 4937 hours      |
| Year of manufacture                        | 2017                | Engine No.                               | 6HK1-905557     |
| Price                                      | CNY 620,000         |                                          |                 |
| Country                                    | China               | Yard Location                            | Shanxi          |
| Dealer                                     | 山西伟力                | Dealer                                   |                 |
| Appearance                                 |                     |                                          |                 |
| Counter Weight                             | Good Condition      | Main Frame                               | Good Condition  |
| ) Frame                                    | Good Condition      | Track Frame                              | Good Condition  |
| Cabin                                      | Good Condition      | Door                                     | Good Condition  |
| Interior                                   |                     |                                          |                 |
| Cabin Interior                             | Good Condition      | Seat                                     | Good Condition  |
| Console                                    | Good Condition      | Jour.                                    | 2234 2011411011 |
|                                            |                     |                                          |                 |
| Operation                                  | Normal              | Exhaust Coa Calar                        | Normal          |
| Engine                                     |                     | Exhaust Gas Color                        | Normal          |
| Swing<br>Fravoling                         | Normal<br>Normal    | Wear: Swing Bearing Front Attachment     | Slight          |
| Fraveling<br>Pump Device                   | Normal              | FIORIT ALLACHINEM                        | Normal          |
|                                            | INUIIIIAI           |                                          |                 |
| Front & Pins                               | Normal              | Λrm                                      | Normal          |
| 3oom                                       |                     | Arm                                      | INUIIIIAI       |
| Undercarriage / Chassis                    | / Tires             |                                          |                 |
| Seize: Track Links                         | No                  | Wear: Track Link Tread (Right)           | Slight          |
| Vear: Track Link Tread<br>Left)            | Slight              | Wear: Track Link Pins & Bushings (Right) | Slight          |
| Wear: Track Link Pins &<br>Bushings (Left) | Slight              | Broken / Crack: Rubber<br>Shoe (Right)   | No              |
| Broken / Crack: Rubber<br>Shoe (Left)      | No                  | Wear: Front Idler (Right)                | Slight          |
| Vear: Front Idler (Left)                   | Slight              | Wear: Sprocket (Right)                   | Slight          |
| Vear: Sprocket (Left)                      | Slight              | Oil Leak: Travel Pipes                   | None            |
| Oil / Water / Air Leakage                  |                     |                                          |                 |
| Oil Leak: Front Pipes                      | None                | Oil Leak: Boom Cylinder (Right)          | None            |
| Oil Leak: Boom Cylinder<br>(Left)          | None                | Oil Leak: Arm Cylinder (Right)           | None            |
| Oil Leak: Bucket Cylinder<br>(Right)       | None                | Oil Leak: Oil Cooler                     | None            |
| ₋eak: Radiator                             | None                | Oil Leak: Control Valve                  | None            |
| Oil Leak: Pilot Valve                      | None                | Oil Leak: Center Joint                   | None            |
| Oil Leak: Swing Device                     | None                | Oil Leak: Pump Device                    | Slight Film     |
| Overall Rating                             |                     |                                          |                 |
| Appearance Evaluation                      | Good                | Rust / Corrosion                         | Slight          |
| Overall Rating                             | Good                |                                          |                 |
|                                            |                     |                                          |                 |