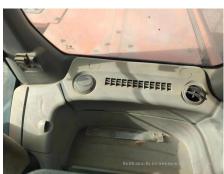

## 2017 Hitachi ZX360H-5A Hydraulic Excavator

| Basic information                          |                     |                                          |                 |
|--------------------------------------------|---------------------|------------------------------------------|-----------------|
| nspection date                             | 2023/02/01          | Model                                    | ZX360H-5A       |
| Product category                           | Hydraulic Excavator | Manufacturer                             | Hitachi         |
| Serial No.                                 | DDKB2J300525        | Working hours                            | 4937 hours      |
| Year of manufacture                        | 2017                | Engine No.                               | 6HK1-905557     |
| Price                                      | CNY 620,000         |                                          |                 |
| Country                                    | China               | Yard Location                            | Shanxi          |
| Dealer                                     | 山西伟力                | Dealer                                   |                 |
| Appearance                                 |                     |                                          |                 |
| Counter Weight                             | Good Condition      | Main Frame                               | Good Condition  |
| ) Frame                                    | Good Condition      | Track Frame                              | Good Condition  |
| Cabin                                      | Good Condition      | Door                                     | Good Condition  |
| Interior                                   |                     |                                          |                 |
| Cabin Interior                             | Good Condition      | Seat                                     | Good Condition  |
| Console                                    | Good Condition      | Jour.                                    | 2234 2011411011 |
|                                            |                     |                                          |                 |
| Operation                                  | Normal              | Exhaust Coa Calar                        | Normal          |
| Engine                                     |                     | Exhaust Gas Color                        | Normal          |
| Swing<br>Fravoling                         | Normal<br>Normal    | Wear: Swing Bearing Front Attachment     | Slight          |
| Fraveling<br>Pump Device                   | Normal              | FIORIT ALLACHINEM                        | Normal          |
|                                            | INUIIIIAI           |                                          |                 |
| Front & Pins                               | Normal              | Λrm                                      | Normal          |
| 3oom                                       |                     | Arm                                      | INUIIIIAI       |
| Undercarriage / Chassis                    | / Tires             |                                          |                 |
| Seize: Track Links                         | No                  | Wear: Track Link Tread (Right)           | Slight          |
| Vear: Track Link Tread<br>Left)            | Slight              | Wear: Track Link Pins & Bushings (Right) | Slight          |
| Wear: Track Link Pins &<br>Bushings (Left) | Slight              | Broken / Crack: Rubber<br>Shoe (Right)   | No              |
| Broken / Crack: Rubber<br>Shoe (Left)      | No                  | Wear: Front Idler (Right)                | Slight          |
| Vear: Front Idler (Left)                   | Slight              | Wear: Sprocket (Right)                   | Slight          |
| Vear: Sprocket (Left)                      | Slight              | Oil Leak: Travel Pipes                   | None            |
| Oil / Water / Air Leakage                  |                     |                                          |                 |
| Oil Leak: Front Pipes                      | None                | Oil Leak: Boom Cylinder (Right)          | None            |
| Oil Leak: Boom Cylinder<br>(Left)          | None                | Oil Leak: Arm Cylinder (Right)           | None            |
| Oil Leak: Bucket Cylinder<br>(Right)       | None                | Oil Leak: Oil Cooler                     | None            |
| ₋eak: Radiator                             | None                | Oil Leak: Control Valve                  | None            |
| Oil Leak: Pilot Valve                      | None                | Oil Leak: Center Joint                   | None            |
| Oil Leak: Swing Device                     | None                | Oil Leak: Pump Device                    | Slight Film     |
| Overall Rating                             |                     |                                          |                 |
| Appearance Evaluation                      | Good                | Rust / Corrosion                         | Slight          |
| Overall Rating                             | Good                |                                          |                 |
|                                            |                     |                                          |                 |