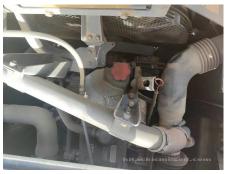

## 2017 Hitachi ZX360H-5A Hydraulic Excavator

| Basic information                          |                     |                                          |                 |
|--------------------------------------------|---------------------|------------------------------------------|-----------------|
| nspection date                             | 2023/02/01          | Model                                    | ZX360H-5A       |
| Product category                           | Hydraulic Excavator | Manufacturer                             | Hitachi         |
| Serial No.                                 | DDKB2J300525        | Working hours                            | 4937 hours      |
| Year of manufacture                        | 2017                | Engine No.                               | 6HK1-905557     |
| Price                                      | CNY 620,000         |                                          |                 |
| Country                                    | China               | Yard Location                            | Shanxi          |
| Dealer                                     | 山西伟力                | Dealer                                   |                 |
| Appearance                                 |                     |                                          |                 |
| Counter Weight                             | Good Condition      | Main Frame                               | Good Condition  |
| ) Frame                                    | Good Condition      | Track Frame                              | Good Condition  |
| Cabin                                      | Good Condition      | Door                                     | Good Condition  |
| Interior                                   |                     |                                          |                 |
| Cabin Interior                             | Good Condition      | Seat                                     | Good Condition  |
| Console                                    | Good Condition      | Jour.                                    | 2234 2011411011 |
|                                            |                     |                                          |                 |
| Operation                                  | Normal              | Exhaust Coa Calar                        | Normal          |
| Engine                                     |                     | Exhaust Gas Color                        | Normal          |
| Swing<br>Fravoling                         | Normal<br>Normal    | Wear: Swing Bearing Front Attachment     | Slight          |
| Fraveling<br>Pump Device                   | Normal              | FIORIT ALLACHINEM                        | Normal          |
|                                            | INUIIIIAI           |                                          |                 |
| Front & Pins                               | Normal              | Λrm                                      | Normal          |
| 3oom                                       |                     | Arm                                      | INUIIIIAI       |
| Undercarriage / Chassis                    | / Tires             |                                          |                 |
| Seize: Track Links                         | No                  | Wear: Track Link Tread (Right)           | Slight          |
| Vear: Track Link Tread<br>Left)            | Slight              | Wear: Track Link Pins & Bushings (Right) | Slight          |
| Wear: Track Link Pins &<br>Bushings (Left) | Slight              | Broken / Crack: Rubber<br>Shoe (Right)   | No              |
| Broken / Crack: Rubber<br>Shoe (Left)      | No                  | Wear: Front Idler (Right)                | Slight          |
| Vear: Front Idler (Left)                   | Slight              | Wear: Sprocket (Right)                   | Slight          |
| Vear: Sprocket (Left)                      | Slight              | Oil Leak: Travel Pipes                   | None            |
| Oil / Water / Air Leakage                  |                     |                                          |                 |
| Oil Leak: Front Pipes                      | None                | Oil Leak: Boom Cylinder (Right)          | None            |
| Oil Leak: Boom Cylinder<br>(Left)          | None                | Oil Leak: Arm Cylinder (Right)           | None            |
| Oil Leak: Bucket Cylinder<br>(Right)       | None                | Oil Leak: Oil Cooler                     | None            |
| ₋eak: Radiator                             | None                | Oil Leak: Control Valve                  | None            |
| Oil Leak: Pilot Valve                      | None                | Oil Leak: Center Joint                   | None            |
| Oil Leak: Swing Device                     | None                | Oil Leak: Pump Device                    | Slight Film     |
| Overall Rating                             |                     |                                          |                 |
| Appearance Evaluation                      | Good                | Rust / Corrosion                         | Slight          |
| Overall Rating                             | Good                |                                          |                 |
|                                            |                     |                                          |                 |