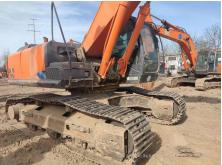

## 2017 Hitachi ZX360H-5A Hydraulic Excavator

| Basic information                          |                     |                                          |                 |
|--------------------------------------------|---------------------|------------------------------------------|-----------------|
| nspection date                             | 2023/02/01          | Model                                    | ZX360H-5A       |
| Product category                           | Hydraulic Excavator | Manufacturer                             | Hitachi         |
| Serial No.                                 | DDKB2J300525        | Working hours                            | 4937 hours      |
| Year of manufacture                        | 2017                | Engine No.                               | 6HK1-905557     |
| Price                                      | CNY 620,000         |                                          |                 |
| Country                                    | China               | Yard Location                            | Shanxi          |
| Dealer                                     | 山西伟力                | Dealer                                   |                 |
| Appearance                                 |                     |                                          |                 |
| Counter Weight                             | Good Condition      | Main Frame                               | Good Condition  |
| ) Frame                                    | Good Condition      | Track Frame                              | Good Condition  |
| Cabin                                      | Good Condition      | Door                                     | Good Condition  |
| Interior                                   |                     |                                          |                 |
| Cabin Interior                             | Good Condition      | Seat                                     | Good Condition  |
| Console                                    | Good Condition      | Jour.                                    | 2234 2011411011 |
|                                            |                     |                                          |                 |
| Operation                                  | Normal              | Exhaust Coa Calar                        | Normal          |
| Engine                                     |                     | Exhaust Gas Color                        | Normal          |
| Swing<br>Fravoling                         | Normal<br>Normal    | Wear: Swing Bearing Front Attachment     | Slight          |
| Fraveling<br>Pump Device                   | Normal              | FIORIT ALLACHINEM                        | Normal          |
|                                            | INUIIIIAI           |                                          |                 |
| Front & Pins                               | Normal              | Λrm                                      | Normal          |
| 3oom                                       |                     | Arm                                      | INUIIIIAI       |
| Undercarriage / Chassis                    | / Tires             |                                          |                 |
| Seize: Track Links                         | No                  | Wear: Track Link Tread (Right)           | Slight          |
| Vear: Track Link Tread<br>Left)            | Slight              | Wear: Track Link Pins & Bushings (Right) | Slight          |
| Wear: Track Link Pins &<br>Bushings (Left) | Slight              | Broken / Crack: Rubber<br>Shoe (Right)   | No              |
| Broken / Crack: Rubber<br>Shoe (Left)      | No                  | Wear: Front Idler (Right)                | Slight          |
| Vear: Front Idler (Left)                   | Slight              | Wear: Sprocket (Right)                   | Slight          |
| Vear: Sprocket (Left)                      | Slight              | Oil Leak: Travel Pipes                   | None            |
| Oil / Water / Air Leakage                  |                     |                                          |                 |
| Oil Leak: Front Pipes                      | None                | Oil Leak: Boom Cylinder (Right)          | None            |
| Oil Leak: Boom Cylinder<br>(Left)          | None                | Oil Leak: Arm Cylinder (Right)           | None            |
| Oil Leak: Bucket Cylinder<br>(Right)       | None                | Oil Leak: Oil Cooler                     | None            |
| ₋eak: Radiator                             | None                | Oil Leak: Control Valve                  | None            |
| Oil Leak: Pilot Valve                      | None                | Oil Leak: Center Joint                   | None            |
| Oil Leak: Swing Device                     | None                | Oil Leak: Pump Device                    | Slight Film     |
| Overall Rating                             |                     |                                          |                 |
| Appearance Evaluation                      | Good                | Rust / Corrosion                         | Slight          |
| Overall Rating                             | Good                |                                          |                 |
|                                            |                     |                                          |                 |