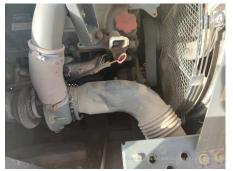

## 2017 Hitachi ZX360H-5A Hydraulic Excavator

| Basic information                          |                     |                                          |                 |
|--------------------------------------------|---------------------|------------------------------------------|-----------------|
| nspection date                             | 2023/02/01          | Model                                    | ZX360H-5A       |
| Product category                           | Hydraulic Excavator | Manufacturer                             | Hitachi         |
| Serial No.                                 | DDKB2J300525        | Working hours                            | 4937 hours      |
| Year of manufacture                        | 2017                | Engine No.                               | 6HK1-905557     |
| Price                                      | CNY 620,000         |                                          |                 |
| Country                                    | China               | Yard Location                            | Shanxi          |
| Dealer                                     | 山西伟力                | Dealer                                   |                 |
| Appearance                                 |                     |                                          |                 |
| Counter Weight                             | Good Condition      | Main Frame                               | Good Condition  |
| ) Frame                                    | Good Condition      | Track Frame                              | Good Condition  |
| Cabin                                      | Good Condition      | Door                                     | Good Condition  |
| Interior                                   |                     |                                          |                 |
| Cabin Interior                             | Good Condition      | Seat                                     | Good Condition  |
| Console                                    | Good Condition      | Jour.                                    | 2234 2011411011 |
|                                            |                     |                                          |                 |
| Operation                                  | Normal              | Exhaust Coa Calar                        | Normal          |
| Engine                                     |                     | Exhaust Gas Color                        | Normal          |
| Swing<br>Fravoling                         | Normal<br>Normal    | Wear: Swing Bearing Front Attachment     | Slight          |
| Fraveling<br>Pump Device                   | Normal              | FIORIT ALLACHINEM                        | Normal          |
|                                            | INUIIIIAI           |                                          |                 |
| Front & Pins                               | Normal              | Λrm                                      | Normal          |
| 3oom                                       |                     | Arm                                      | INUIIIIAI       |
| Undercarriage / Chassis                    | / Tires             |                                          |                 |
| Seize: Track Links                         | No                  | Wear: Track Link Tread (Right)           | Slight          |
| Vear: Track Link Tread<br>Left)            | Slight              | Wear: Track Link Pins & Bushings (Right) | Slight          |
| Wear: Track Link Pins &<br>Bushings (Left) | Slight              | Broken / Crack: Rubber<br>Shoe (Right)   | No              |
| Broken / Crack: Rubber<br>Shoe (Left)      | No                  | Wear: Front Idler (Right)                | Slight          |
| Vear: Front Idler (Left)                   | Slight              | Wear: Sprocket (Right)                   | Slight          |
| Vear: Sprocket (Left)                      | Slight              | Oil Leak: Travel Pipes                   | None            |
| Oil / Water / Air Leakage                  |                     |                                          |                 |
| Oil Leak: Front Pipes                      | None                | Oil Leak: Boom Cylinder (Right)          | None            |
| Oil Leak: Boom Cylinder<br>(Left)          | None                | Oil Leak: Arm Cylinder (Right)           | None            |
| Oil Leak: Bucket Cylinder<br>(Right)       | None                | Oil Leak: Oil Cooler                     | None            |
| ₋eak: Radiator                             | None                | Oil Leak: Control Valve                  | None            |
| Oil Leak: Pilot Valve                      | None                | Oil Leak: Center Joint                   | None            |
| Oil Leak: Swing Device                     | None                | Oil Leak: Pump Device                    | Slight Film     |
| Overall Rating                             |                     |                                          |                 |
| Appearance Evaluation                      | Good                | Rust / Corrosion                         | Slight          |
| Overall Rating                             | Good                |                                          |                 |
|                                            |                     |                                          |                 |