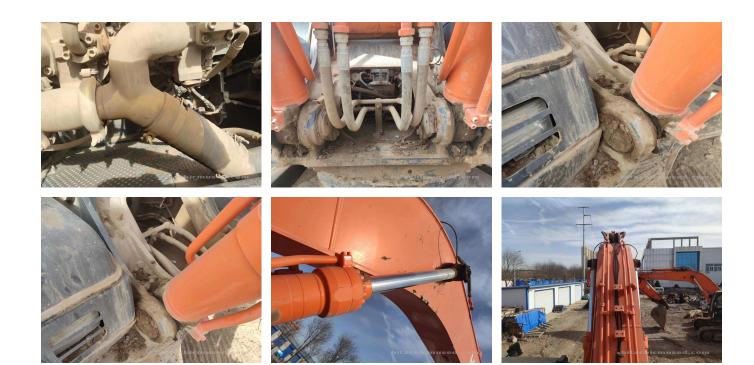

## 2017 Hitachi ZX360H-5A Hydraulic Excavator

| Basic information                          |                     |                                          |                 |
|--------------------------------------------|---------------------|------------------------------------------|-----------------|
| nspection date                             | 2023/02/01          | Model                                    | ZX360H-5A       |
| Product category                           | Hydraulic Excavator | Manufacturer                             | Hitachi         |
| Serial No.                                 | DDKB2J300525        | Working hours                            | 4937 hours      |
| Year of manufacture                        | 2017                | Engine No.                               | 6HK1-905557     |
| Price                                      | CNY 620,000         |                                          |                 |
| Country                                    | China               | Yard Location                            | Shanxi          |
| Dealer                                     | 山西伟力                | Dealer                                   |                 |
| Appearance                                 |                     |                                          |                 |
| Counter Weight                             | Good Condition      | Main Frame                               | Good Condition  |
| ) Frame                                    | Good Condition      | Track Frame                              | Good Condition  |
| Cabin                                      | Good Condition      | Door                                     | Good Condition  |
| Interior                                   |                     |                                          |                 |
| Cabin Interior                             | Good Condition      | Seat                                     | Good Condition  |
| Console                                    | Good Condition      | Jour.                                    | 2234 2011411011 |
|                                            |                     |                                          |                 |
| Operation                                  | Normal              | Exhaust Coa Calar                        | Normal          |
| Engine                                     |                     | Exhaust Gas Color                        | Normal          |
| Swing<br>Fravoling                         | Normal<br>Normal    | Wear: Swing Bearing Front Attachment     | Slight          |
| Fraveling<br>Pump Device                   | Normal              | FIORIT ALLACHINEM                        | Normal          |
|                                            | INUIIIIAI           |                                          |                 |
| Front & Pins                               | Normal              | Λrm                                      | Normal          |
| 3oom                                       |                     | Arm                                      | INUIIIIAI       |
| Undercarriage / Chassis                    | / Tires             |                                          |                 |
| Seize: Track Links                         | No                  | Wear: Track Link Tread (Right)           | Slight          |
| Vear: Track Link Tread<br>Left)            | Slight              | Wear: Track Link Pins & Bushings (Right) | Slight          |
| Wear: Track Link Pins &<br>Bushings (Left) | Slight              | Broken / Crack: Rubber<br>Shoe (Right)   | No              |
| Broken / Crack: Rubber<br>Shoe (Left)      | No                  | Wear: Front Idler (Right)                | Slight          |
| Vear: Front Idler (Left)                   | Slight              | Wear: Sprocket (Right)                   | Slight          |
| Vear: Sprocket (Left)                      | Slight              | Oil Leak: Travel Pipes                   | None            |
| Oil / Water / Air Leakage                  |                     |                                          |                 |
| Oil Leak: Front Pipes                      | None                | Oil Leak: Boom Cylinder (Right)          | None            |
| Oil Leak: Boom Cylinder<br>(Left)          | None                | Oil Leak: Arm Cylinder (Right)           | None            |
| Oil Leak: Bucket Cylinder<br>(Right)       | None                | Oil Leak: Oil Cooler                     | None            |
| ₋eak: Radiator                             | None                | Oil Leak: Control Valve                  | None            |
| Oil Leak: Pilot Valve                      | None                | Oil Leak: Center Joint                   | None            |
| Oil Leak: Swing Device                     | None                | Oil Leak: Pump Device                    | Slight Film     |
| Overall Rating                             |                     |                                          |                 |
| Appearance Evaluation                      | Good                | Rust / Corrosion                         | Slight          |
| Overall Rating                             | Good                |                                          |                 |
|                                            |                     |                                          |                 |