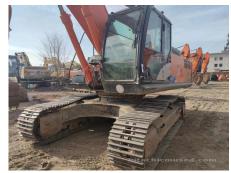

## 2017 Hitachi ZX360H-5A Hydraulic Excavator

| Basic information                          |                     |                                          |                 |
|--------------------------------------------|---------------------|------------------------------------------|-----------------|
| nspection date                             | 2023/02/01          | Model                                    | ZX360H-5A       |
| Product category                           | Hydraulic Excavator | Manufacturer                             | Hitachi         |
| Serial No.                                 | DDKB2J300525        | Working hours                            | 4937 hours      |
| Year of manufacture                        | 2017                | Engine No.                               | 6HK1-905557     |
| Price                                      | CNY 620,000         |                                          |                 |
| Country                                    | China               | Yard Location                            | Shanxi          |
| Dealer                                     | 山西伟力                | Dealer                                   |                 |
| Appearance                                 |                     |                                          |                 |
| Counter Weight                             | Good Condition      | Main Frame                               | Good Condition  |
| ) Frame                                    | Good Condition      | Track Frame                              | Good Condition  |
| Cabin                                      | Good Condition      | Door                                     | Good Condition  |
| Interior                                   |                     |                                          |                 |
| Cabin Interior                             | Good Condition      | Seat                                     | Good Condition  |
| Console                                    | Good Condition      | Jour.                                    | 2234 2011411011 |
|                                            |                     |                                          |                 |
| Operation                                  | Normal              | Exhaust Coa Calar                        | Normal          |
| Engine                                     |                     | Exhaust Gas Color                        | Normal          |
| Swing<br>Fravoling                         | Normal<br>Normal    | Wear: Swing Bearing Front Attachment     | Slight          |
| Fraveling<br>Pump Device                   | Normal              | FIORIT ALLACHINEM                        | Normal          |
|                                            | INUIIIIAI           |                                          |                 |
| Front & Pins                               | Normal              | Λrm                                      | Normal          |
| 3oom                                       |                     | Arm                                      | INUIIIIAI       |
| Undercarriage / Chassis                    | / Tires             |                                          |                 |
| Seize: Track Links                         | No                  | Wear: Track Link Tread (Right)           | Slight          |
| Vear: Track Link Tread<br>Left)            | Slight              | Wear: Track Link Pins & Bushings (Right) | Slight          |
| Wear: Track Link Pins &<br>Bushings (Left) | Slight              | Broken / Crack: Rubber<br>Shoe (Right)   | No              |
| Broken / Crack: Rubber<br>Shoe (Left)      | No                  | Wear: Front Idler (Right)                | Slight          |
| Vear: Front Idler (Left)                   | Slight              | Wear: Sprocket (Right)                   | Slight          |
| Vear: Sprocket (Left)                      | Slight              | Oil Leak: Travel Pipes                   | None            |
| Oil / Water / Air Leakage                  |                     |                                          |                 |
| Oil Leak: Front Pipes                      | None                | Oil Leak: Boom Cylinder (Right)          | None            |
| Oil Leak: Boom Cylinder<br>(Left)          | None                | Oil Leak: Arm Cylinder (Right)           | None            |
| Oil Leak: Bucket Cylinder<br>(Right)       | None                | Oil Leak: Oil Cooler                     | None            |
| ₋eak: Radiator                             | None                | Oil Leak: Control Valve                  | None            |
| Oil Leak: Pilot Valve                      | None                | Oil Leak: Center Joint                   | None            |
| Oil Leak: Swing Device                     | None                | Oil Leak: Pump Device                    | Slight Film     |
| Overall Rating                             |                     |                                          |                 |
| Appearance Evaluation                      | Good                | Rust / Corrosion                         | Slight          |
| Overall Rating                             | Good                |                                          |                 |
|                                            |                     |                                          |                 |