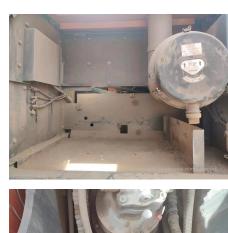

## 2017 Hitachi ZX360H-5A Hydraulic Excavator

| Basic information                          |                     |                                          |                 |
|--------------------------------------------|---------------------|------------------------------------------|-----------------|
| nspection date                             | 2023/02/01          | Model                                    | ZX360H-5A       |
| Product category                           | Hydraulic Excavator | Manufacturer                             | Hitachi         |
| Serial No.                                 | DDKB2J300525        | Working hours                            | 4937 hours      |
| Year of manufacture                        | 2017                | Engine No.                               | 6HK1-905557     |
| Price                                      | CNY 620,000         |                                          |                 |
| Country                                    | China               | Yard Location                            | Shanxi          |
| Dealer                                     | 山西伟力                | Dealer                                   |                 |
| Appearance                                 |                     |                                          |                 |
| Counter Weight                             | Good Condition      | Main Frame                               | Good Condition  |
| ) Frame                                    | Good Condition      | Track Frame                              | Good Condition  |
| Cabin                                      | Good Condition      | Door                                     | Good Condition  |
| Interior                                   |                     |                                          |                 |
| Cabin Interior                             | Good Condition      | Seat                                     | Good Condition  |
| Console                                    | Good Condition      | Jour.                                    | 2234 2011411011 |
|                                            |                     |                                          |                 |
| Operation                                  | Normal              | Exhaust Coa Calar                        | Normal          |
| Engine                                     |                     | Exhaust Gas Color                        | Normal          |
| Swing<br>Fravoling                         | Normal<br>Normal    | Wear: Swing Bearing Front Attachment     | Slight          |
| Fraveling<br>Pump Device                   | Normal              | FIORIT ALLACHINEM                        | Normal          |
|                                            | INUIIIIAI           |                                          |                 |
| Front & Pins                               | Normal              | Λrm                                      | Normal          |
| 3oom                                       |                     | Arm                                      | INUIIIIAI       |
| Undercarriage / Chassis                    | / Tires             |                                          |                 |
| Seize: Track Links                         | No                  | Wear: Track Link Tread (Right)           | Slight          |
| Vear: Track Link Tread<br>Left)            | Slight              | Wear: Track Link Pins & Bushings (Right) | Slight          |
| Wear: Track Link Pins &<br>Bushings (Left) | Slight              | Broken / Crack: Rubber<br>Shoe (Right)   | No              |
| Broken / Crack: Rubber<br>Shoe (Left)      | No                  | Wear: Front Idler (Right)                | Slight          |
| Vear: Front Idler (Left)                   | Slight              | Wear: Sprocket (Right)                   | Slight          |
| Vear: Sprocket (Left)                      | Slight              | Oil Leak: Travel Pipes                   | None            |
| Oil / Water / Air Leakage                  |                     |                                          |                 |
| Oil Leak: Front Pipes                      | None                | Oil Leak: Boom Cylinder (Right)          | None            |
| Oil Leak: Boom Cylinder<br>(Left)          | None                | Oil Leak: Arm Cylinder (Right)           | None            |
| Oil Leak: Bucket Cylinder<br>(Right)       | None                | Oil Leak: Oil Cooler                     | None            |
| ₋eak: Radiator                             | None                | Oil Leak: Control Valve                  | None            |
| Oil Leak: Pilot Valve                      | None                | Oil Leak: Center Joint                   | None            |
| Oil Leak: Swing Device                     | None                | Oil Leak: Pump Device                    | Slight Film     |
| Overall Rating                             |                     |                                          |                 |
| Appearance Evaluation                      | Good                | Rust / Corrosion                         | Slight          |
| Overall Rating                             | Good                |                                          |                 |
|                                            |                     |                                          |                 |