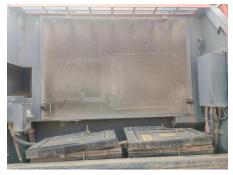

## 2017 Hitachi ZX360H-5A Hydraulic Excavator

| Basic information                          |                     |                                          |                 |
|--------------------------------------------|---------------------|------------------------------------------|-----------------|
| nspection date                             | 2023/02/01          | Model                                    | ZX360H-5A       |
| Product category                           | Hydraulic Excavator | Manufacturer                             | Hitachi         |
| Serial No.                                 | DDKB2J300525        | Working hours                            | 4937 hours      |
| Year of manufacture                        | 2017                | Engine No.                               | 6HK1-905557     |
| Price                                      | CNY 620,000         |                                          |                 |
| Country                                    | China               | Yard Location                            | Shanxi          |
| Dealer                                     | 山西伟力                | Dealer                                   |                 |
| Appearance                                 |                     |                                          |                 |
| Counter Weight                             | Good Condition      | Main Frame                               | Good Condition  |
| ) Frame                                    | Good Condition      | Track Frame                              | Good Condition  |
| Cabin                                      | Good Condition      | Door                                     | Good Condition  |
| Interior                                   |                     |                                          |                 |
| Cabin Interior                             | Good Condition      | Seat                                     | Good Condition  |
| Console                                    | Good Condition      | Jour.                                    | 2234 2011411011 |
|                                            |                     |                                          |                 |
| Operation                                  | Normal              | Exhaust Coa Calar                        | Normal          |
| Engine                                     |                     | Exhaust Gas Color                        | Normal          |
| Swing<br>Fravoling                         | Normal<br>Normal    | Wear: Swing Bearing Front Attachment     | Slight          |
| Fraveling<br>Pump Device                   | Normal              | FIORIT ALLACHINEM                        | Normal          |
|                                            | INUIIIIAI           |                                          |                 |
| Front & Pins                               | Normal              | Λrm                                      | Normal          |
| 3oom                                       |                     | Arm                                      | INUIIIIAI       |
| Undercarriage / Chassis                    | / Tires             |                                          |                 |
| Seize: Track Links                         | No                  | Wear: Track Link Tread (Right)           | Slight          |
| Vear: Track Link Tread<br>Left)            | Slight              | Wear: Track Link Pins & Bushings (Right) | Slight          |
| Wear: Track Link Pins &<br>Bushings (Left) | Slight              | Broken / Crack: Rubber<br>Shoe (Right)   | No              |
| Broken / Crack: Rubber<br>Shoe (Left)      | No                  | Wear: Front Idler (Right)                | Slight          |
| Vear: Front Idler (Left)                   | Slight              | Wear: Sprocket (Right)                   | Slight          |
| Vear: Sprocket (Left)                      | Slight              | Oil Leak: Travel Pipes                   | None            |
| Oil / Water / Air Leakage                  |                     |                                          |                 |
| Oil Leak: Front Pipes                      | None                | Oil Leak: Boom Cylinder (Right)          | None            |
| Oil Leak: Boom Cylinder<br>(Left)          | None                | Oil Leak: Arm Cylinder (Right)           | None            |
| Oil Leak: Bucket Cylinder<br>(Right)       | None                | Oil Leak: Oil Cooler                     | None            |
| ₋eak: Radiator                             | None                | Oil Leak: Control Valve                  | None            |
| Oil Leak: Pilot Valve                      | None                | Oil Leak: Center Joint                   | None            |
| Oil Leak: Swing Device                     | None                | Oil Leak: Pump Device                    | Slight Film     |
| Overall Rating                             |                     |                                          |                 |
| Appearance Evaluation                      | Good                | Rust / Corrosion                         | Slight          |
| Overall Rating                             | Good                |                                          |                 |
|                                            |                     |                                          |                 |