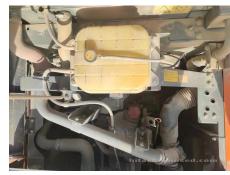

## 2017 Hitachi ZX360H-5A Hydraulic Excavator

| Basic information                          |                     |                                          |                 |
|--------------------------------------------|---------------------|------------------------------------------|-----------------|
| nspection date                             | 2023/02/01          | Model                                    | ZX360H-5A       |
| Product category                           | Hydraulic Excavator | Manufacturer                             | Hitachi         |
| Serial No.                                 | DDKB2J300525        | Working hours                            | 4937 hours      |
| Year of manufacture                        | 2017                | Engine No.                               | 6HK1-905557     |
| Price                                      | CNY 620,000         |                                          |                 |
| Country                                    | China               | Yard Location                            | Shanxi          |
| Dealer                                     | 山西伟力                | Dealer                                   |                 |
| Appearance                                 |                     |                                          |                 |
| Counter Weight                             | Good Condition      | Main Frame                               | Good Condition  |
| ) Frame                                    | Good Condition      | Track Frame                              | Good Condition  |
| Cabin                                      | Good Condition      | Door                                     | Good Condition  |
| Interior                                   |                     |                                          |                 |
| Cabin Interior                             | Good Condition      | Seat                                     | Good Condition  |
| Console                                    | Good Condition      | Jour.                                    | 2234 2011411011 |
|                                            |                     |                                          |                 |
| Operation                                  | Normal              | Exhaust Coa Calar                        | Normal          |
| Engine                                     |                     | Exhaust Gas Color                        | Normal          |
| Swing<br>Fravoling                         | Normal<br>Normal    | Wear: Swing Bearing Front Attachment     | Slight          |
| Fraveling<br>Pump Device                   | Normal              | FIORIT ALLACHINEM                        | Normal          |
|                                            | INUIIIIAI           |                                          |                 |
| Front & Pins                               | Normal              | Λrm                                      | Normal          |
| 3oom                                       |                     | Arm                                      | INUIIIIAI       |
| Undercarriage / Chassis                    | / Tires             |                                          |                 |
| Seize: Track Links                         | No                  | Wear: Track Link Tread (Right)           | Slight          |
| Vear: Track Link Tread<br>Left)            | Slight              | Wear: Track Link Pins & Bushings (Right) | Slight          |
| Wear: Track Link Pins &<br>Bushings (Left) | Slight              | Broken / Crack: Rubber<br>Shoe (Right)   | No              |
| Broken / Crack: Rubber<br>Shoe (Left)      | No                  | Wear: Front Idler (Right)                | Slight          |
| Vear: Front Idler (Left)                   | Slight              | Wear: Sprocket (Right)                   | Slight          |
| Vear: Sprocket (Left)                      | Slight              | Oil Leak: Travel Pipes                   | None            |
| Oil / Water / Air Leakage                  |                     |                                          |                 |
| Oil Leak: Front Pipes                      | None                | Oil Leak: Boom Cylinder (Right)          | None            |
| Oil Leak: Boom Cylinder<br>(Left)          | None                | Oil Leak: Arm Cylinder (Right)           | None            |
| Oil Leak: Bucket Cylinder<br>(Right)       | None                | Oil Leak: Oil Cooler                     | None            |
| ₋eak: Radiator                             | None                | Oil Leak: Control Valve                  | None            |
| Oil Leak: Pilot Valve                      | None                | Oil Leak: Center Joint                   | None            |
| Oil Leak: Swing Device                     | None                | Oil Leak: Pump Device                    | Slight Film     |
| Overall Rating                             |                     |                                          |                 |
| Appearance Evaluation                      | Good                | Rust / Corrosion                         | Slight          |
| Overall Rating                             | Good                |                                          |                 |
|                                            |                     |                                          |                 |