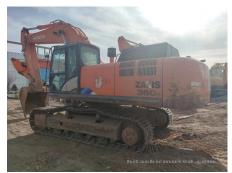

## 2017 Hitachi ZX360H-5A Hydraulic Excavator

| Basic information                          |                     |                                          |                 |
|--------------------------------------------|---------------------|------------------------------------------|-----------------|
| nspection date                             | 2023/02/01          | Model                                    | ZX360H-5A       |
| Product category                           | Hydraulic Excavator | Manufacturer                             | Hitachi         |
| Serial No.                                 | DDKB2J300525        | Working hours                            | 4937 hours      |
| Year of manufacture                        | 2017                | Engine No.                               | 6HK1-905557     |
| Price                                      | CNY 620,000         |                                          |                 |
| Country                                    | China               | Yard Location                            | Shanxi          |
| Dealer                                     | 山西伟力                | Dealer                                   |                 |
| Appearance                                 |                     |                                          |                 |
| Counter Weight                             | Good Condition      | Main Frame                               | Good Condition  |
| ) Frame                                    | Good Condition      | Track Frame                              | Good Condition  |
| Cabin                                      | Good Condition      | Door                                     | Good Condition  |
| Interior                                   |                     |                                          |                 |
| Cabin Interior                             | Good Condition      | Seat                                     | Good Condition  |
| Console                                    | Good Condition      | Jour.                                    | 2234 2011411011 |
|                                            |                     |                                          |                 |
| Operation                                  | Normal              | Exhaust Coa Calar                        | Normal          |
| Engine                                     |                     | Exhaust Gas Color                        | Normal          |
| Swing<br>Fravoling                         | Normal<br>Normal    | Wear: Swing Bearing Front Attachment     | Slight          |
| Fraveling<br>Pump Device                   | Normal              | FIORIT ALLACHINEM                        | Normal          |
|                                            | INUIIIIAI           |                                          |                 |
| Front & Pins                               | Normal              | Λrm                                      | Normal          |
| 3oom                                       |                     | Arm                                      | INUIIIIAI       |
| Undercarriage / Chassis                    | / Tires             |                                          |                 |
| Seize: Track Links                         | No                  | Wear: Track Link Tread (Right)           | Slight          |
| Vear: Track Link Tread<br>Left)            | Slight              | Wear: Track Link Pins & Bushings (Right) | Slight          |
| Wear: Track Link Pins &<br>Bushings (Left) | Slight              | Broken / Crack: Rubber<br>Shoe (Right)   | No              |
| Broken / Crack: Rubber<br>Shoe (Left)      | No                  | Wear: Front Idler (Right)                | Slight          |
| Vear: Front Idler (Left)                   | Slight              | Wear: Sprocket (Right)                   | Slight          |
| Vear: Sprocket (Left)                      | Slight              | Oil Leak: Travel Pipes                   | None            |
| Oil / Water / Air Leakage                  |                     |                                          |                 |
| Oil Leak: Front Pipes                      | None                | Oil Leak: Boom Cylinder (Right)          | None            |
| Oil Leak: Boom Cylinder<br>(Left)          | None                | Oil Leak: Arm Cylinder (Right)           | None            |
| Oil Leak: Bucket Cylinder<br>(Right)       | None                | Oil Leak: Oil Cooler                     | None            |
| ₋eak: Radiator                             | None                | Oil Leak: Control Valve                  | None            |
| Oil Leak: Pilot Valve                      | None                | Oil Leak: Center Joint                   | None            |
| Oil Leak: Swing Device                     | None                | Oil Leak: Pump Device                    | Slight Film     |
| Overall Rating                             |                     |                                          |                 |
| Appearance Evaluation                      | Good                | Rust / Corrosion                         | Slight          |
| Overall Rating                             | Good                |                                          |                 |
|                                            |                     |                                          |                 |