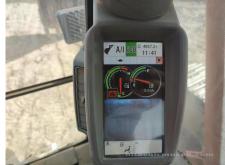

## 2017 Hitachi ZX360H-5A Hydraulic Excavator

| Basic information                          |                     |                                          |                 |
|--------------------------------------------|---------------------|------------------------------------------|-----------------|
| nspection date                             | 2023/02/01          | Model                                    | ZX360H-5A       |
| Product category                           | Hydraulic Excavator | Manufacturer                             | Hitachi         |
| Serial No.                                 | DDKB2J300525        | Working hours                            | 4937 hours      |
| Year of manufacture                        | 2017                | Engine No.                               | 6HK1-905557     |
| Price                                      | CNY 620,000         |                                          |                 |
| Country                                    | China               | Yard Location                            | Shanxi          |
| Dealer                                     | 山西伟力                | Dealer                                   |                 |
| Appearance                                 |                     |                                          |                 |
| Counter Weight                             | Good Condition      | Main Frame                               | Good Condition  |
| ) Frame                                    | Good Condition      | Track Frame                              | Good Condition  |
| Cabin                                      | Good Condition      | Door                                     | Good Condition  |
| Interior                                   |                     |                                          |                 |
| Cabin Interior                             | Good Condition      | Seat                                     | Good Condition  |
| Console                                    | Good Condition      | Jour.                                    | 2234 2011411011 |
|                                            |                     |                                          |                 |
| Operation                                  | Normal              | Exhaust Coa Calar                        | Normal          |
| Engine                                     |                     | Exhaust Gas Color                        | Normal          |
| Swing<br>Fravoling                         | Normal<br>Normal    | Wear: Swing Bearing Front Attachment     | Slight          |
| Fraveling<br>Pump Device                   | Normal              | FIORIT ALLACHINEM                        | Normal          |
|                                            | INUIIIIAI           |                                          |                 |
| Front & Pins                               | Normal              | Λrm                                      | Normal          |
| 3oom                                       |                     | Arm                                      | INUIIIIAI       |
| Undercarriage / Chassis                    | / Tires             |                                          |                 |
| Seize: Track Links                         | No                  | Wear: Track Link Tread (Right)           | Slight          |
| Vear: Track Link Tread<br>Left)            | Slight              | Wear: Track Link Pins & Bushings (Right) | Slight          |
| Wear: Track Link Pins &<br>Bushings (Left) | Slight              | Broken / Crack: Rubber<br>Shoe (Right)   | No              |
| Broken / Crack: Rubber<br>Shoe (Left)      | No                  | Wear: Front Idler (Right)                | Slight          |
| Vear: Front Idler (Left)                   | Slight              | Wear: Sprocket (Right)                   | Slight          |
| Vear: Sprocket (Left)                      | Slight              | Oil Leak: Travel Pipes                   | None            |
| Oil / Water / Air Leakage                  |                     |                                          |                 |
| Oil Leak: Front Pipes                      | None                | Oil Leak: Boom Cylinder (Right)          | None            |
| Oil Leak: Boom Cylinder<br>(Left)          | None                | Oil Leak: Arm Cylinder (Right)           | None            |
| Oil Leak: Bucket Cylinder<br>(Right)       | None                | Oil Leak: Oil Cooler                     | None            |
| ₋eak: Radiator                             | None                | Oil Leak: Control Valve                  | None            |
| Oil Leak: Pilot Valve                      | None                | Oil Leak: Center Joint                   | None            |
| Oil Leak: Swing Device                     | None                | Oil Leak: Pump Device                    | Slight Film     |
| Overall Rating                             |                     |                                          |                 |
| Appearance Evaluation                      | Good                | Rust / Corrosion                         | Slight          |
| Overall Rating                             | Good                |                                          |                 |
|                                            |                     |                                          |                 |