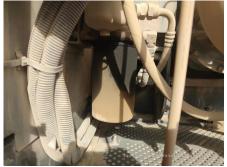

## 2017 Hitachi ZX360H-5A Hydraulic Excavator

| Basic information                          |                     |                                          |                 |
|--------------------------------------------|---------------------|------------------------------------------|-----------------|
| nspection date                             | 2023/02/01          | Model                                    | ZX360H-5A       |
| Product category                           | Hydraulic Excavator | Manufacturer                             | Hitachi         |
| Serial No.                                 | DDKB2J300525        | Working hours                            | 4937 hours      |
| Year of manufacture                        | 2017                | Engine No.                               | 6HK1-905557     |
| Price                                      | CNY 620,000         |                                          |                 |
| Country                                    | China               | Yard Location                            | Shanxi          |
| Dealer                                     | 山西伟力                | Dealer                                   |                 |
| Appearance                                 |                     |                                          |                 |
| Counter Weight                             | Good Condition      | Main Frame                               | Good Condition  |
| ) Frame                                    | Good Condition      | Track Frame                              | Good Condition  |
| Cabin                                      | Good Condition      | Door                                     | Good Condition  |
| Interior                                   |                     |                                          |                 |
| Cabin Interior                             | Good Condition      | Seat                                     | Good Condition  |
| Console                                    | Good Condition      | Jour.                                    | 2234 2011411011 |
|                                            |                     |                                          |                 |
| Operation                                  | Normal              | Exhaust Coa Calar                        | Normal          |
| Engine                                     |                     | Exhaust Gas Color                        | Normal          |
| Swing<br>Fravoling                         | Normal<br>Normal    | Wear: Swing Bearing Front Attachment     | Slight          |
| Fraveling<br>Pump Device                   | Normal              | FIORIT ALLACHINEM                        | Normal          |
|                                            | INUIIIIAI           |                                          |                 |
| Front & Pins                               | Normal              | Λrm                                      | Normal          |
| 3oom                                       |                     | Arm                                      | INUIIIIAI       |
| Undercarriage / Chassis                    | / Tires             |                                          |                 |
| Seize: Track Links                         | No                  | Wear: Track Link Tread (Right)           | Slight          |
| Vear: Track Link Tread<br>Left)            | Slight              | Wear: Track Link Pins & Bushings (Right) | Slight          |
| Wear: Track Link Pins &<br>Bushings (Left) | Slight              | Broken / Crack: Rubber<br>Shoe (Right)   | No              |
| Broken / Crack: Rubber<br>Shoe (Left)      | No                  | Wear: Front Idler (Right)                | Slight          |
| Vear: Front Idler (Left)                   | Slight              | Wear: Sprocket (Right)                   | Slight          |
| Vear: Sprocket (Left)                      | Slight              | Oil Leak: Travel Pipes                   | None            |
| Oil / Water / Air Leakage                  |                     |                                          |                 |
| Oil Leak: Front Pipes                      | None                | Oil Leak: Boom Cylinder (Right)          | None            |
| Oil Leak: Boom Cylinder<br>(Left)          | None                | Oil Leak: Arm Cylinder (Right)           | None            |
| Oil Leak: Bucket Cylinder<br>(Right)       | None                | Oil Leak: Oil Cooler                     | None            |
| ₋eak: Radiator                             | None                | Oil Leak: Control Valve                  | None            |
| Oil Leak: Pilot Valve                      | None                | Oil Leak: Center Joint                   | None            |
| Oil Leak: Swing Device                     | None                | Oil Leak: Pump Device                    | Slight Film     |
| Overall Rating                             |                     |                                          |                 |
| Appearance Evaluation                      | Good                | Rust / Corrosion                         | Slight          |
| Overall Rating                             | Good                |                                          |                 |
|                                            |                     |                                          |                 |