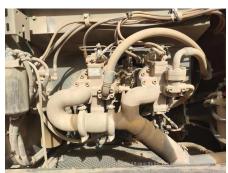

## 2017 Hitachi ZX360H-5A Hydraulic Excavator

| Basic information                          |                     |                                          |                 |
|--------------------------------------------|---------------------|------------------------------------------|-----------------|
| nspection date                             | 2023/02/01          | Model                                    | ZX360H-5A       |
| Product category                           | Hydraulic Excavator | Manufacturer                             | Hitachi         |
| Serial No.                                 | DDKB2J300525        | Working hours                            | 4937 hours      |
| Year of manufacture                        | 2017                | Engine No.                               | 6HK1-905557     |
| Price                                      | CNY 620,000         |                                          |                 |
| Country                                    | China               | Yard Location                            | Shanxi          |
| Dealer                                     | 山西伟力                | Dealer                                   |                 |
| Appearance                                 |                     |                                          |                 |
| Counter Weight                             | Good Condition      | Main Frame                               | Good Condition  |
| ) Frame                                    | Good Condition      | Track Frame                              | Good Condition  |
| Cabin                                      | Good Condition      | Door                                     | Good Condition  |
| Interior                                   |                     |                                          |                 |
| Cabin Interior                             | Good Condition      | Seat                                     | Good Condition  |
| Console                                    | Good Condition      | Jour.                                    | 2234 2011411011 |
|                                            |                     |                                          |                 |
| Operation                                  | Normal              | Exhaust Coa Calar                        | Normal          |
| Engine                                     |                     | Exhaust Gas Color                        | Normal          |
| Swing<br>Fravoling                         | Normal<br>Normal    | Wear: Swing Bearing Front Attachment     | Slight          |
| Fraveling<br>Pump Device                   | Normal              | FIORIT ALLACHINEM                        | Normal          |
|                                            | INUIIIIAI           |                                          |                 |
| Front & Pins                               | Normal              | Λrm                                      | Normal          |
| 3oom                                       |                     | Arm                                      | INUIIIIAI       |
| Undercarriage / Chassis                    | / Tires             |                                          |                 |
| Seize: Track Links                         | No                  | Wear: Track Link Tread (Right)           | Slight          |
| Vear: Track Link Tread<br>Left)            | Slight              | Wear: Track Link Pins & Bushings (Right) | Slight          |
| Wear: Track Link Pins &<br>Bushings (Left) | Slight              | Broken / Crack: Rubber<br>Shoe (Right)   | No              |
| Broken / Crack: Rubber<br>Shoe (Left)      | No                  | Wear: Front Idler (Right)                | Slight          |
| Vear: Front Idler (Left)                   | Slight              | Wear: Sprocket (Right)                   | Slight          |
| Vear: Sprocket (Left)                      | Slight              | Oil Leak: Travel Pipes                   | None            |
| Oil / Water / Air Leakage                  |                     |                                          |                 |
| Oil Leak: Front Pipes                      | None                | Oil Leak: Boom Cylinder (Right)          | None            |
| Oil Leak: Boom Cylinder<br>(Left)          | None                | Oil Leak: Arm Cylinder (Right)           | None            |
| Oil Leak: Bucket Cylinder<br>(Right)       | None                | Oil Leak: Oil Cooler                     | None            |
| ₋eak: Radiator                             | None                | Oil Leak: Control Valve                  | None            |
| Oil Leak: Pilot Valve                      | None                | Oil Leak: Center Joint                   | None            |
| Oil Leak: Swing Device                     | None                | Oil Leak: Pump Device                    | Slight Film     |
| Overall Rating                             |                     |                                          |                 |
| Appearance Evaluation                      | Good                | Rust / Corrosion                         | Slight          |
| Overall Rating                             | Good                |                                          |                 |
|                                            |                     |                                          |                 |