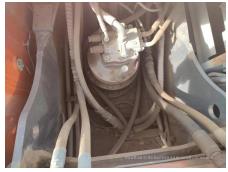

## 2017 Hitachi ZX360H-5A Hydraulic Excavator

| Basic information                          |                     |                                          |                 |
|--------------------------------------------|---------------------|------------------------------------------|-----------------|
| nspection date                             | 2023/02/01          | Model                                    | ZX360H-5A       |
| Product category                           | Hydraulic Excavator | Manufacturer                             | Hitachi         |
| Serial No.                                 | DDKB2J300525        | Working hours                            | 4937 hours      |
| Year of manufacture                        | 2017                | Engine No.                               | 6HK1-905557     |
| Price                                      | CNY 620,000         |                                          |                 |
| Country                                    | China               | Yard Location                            | Shanxi          |
| Dealer                                     | 山西伟力                | Dealer                                   |                 |
| Appearance                                 |                     |                                          |                 |
| Counter Weight                             | Good Condition      | Main Frame                               | Good Condition  |
| ) Frame                                    | Good Condition      | Track Frame                              | Good Condition  |
| Cabin                                      | Good Condition      | Door                                     | Good Condition  |
| Interior                                   |                     |                                          |                 |
| Cabin Interior                             | Good Condition      | Seat                                     | Good Condition  |
| Console                                    | Good Condition      | Jour.                                    | 2234 2011411011 |
|                                            |                     |                                          |                 |
| Operation                                  | Normal              | Exhaust Coa Calar                        | Normal          |
| Engine                                     |                     | Exhaust Gas Color                        | Normal          |
| Swing<br>Fravoling                         | Normal<br>Normal    | Wear: Swing Bearing Front Attachment     | Slight          |
| Fraveling<br>Pump Device                   | Normal              | FIORIT ALLACHINEM                        | Normal          |
|                                            | INUIIIIAI           |                                          |                 |
| Front & Pins                               | Normal              | Λrm                                      | Normal          |
| 3oom                                       |                     | Arm                                      | INUIIIIAI       |
| Undercarriage / Chassis                    | / Tires             |                                          |                 |
| Seize: Track Links                         | No                  | Wear: Track Link Tread (Right)           | Slight          |
| Vear: Track Link Tread<br>Left)            | Slight              | Wear: Track Link Pins & Bushings (Right) | Slight          |
| Wear: Track Link Pins &<br>Bushings (Left) | Slight              | Broken / Crack: Rubber<br>Shoe (Right)   | No              |
| Broken / Crack: Rubber<br>Shoe (Left)      | No                  | Wear: Front Idler (Right)                | Slight          |
| Vear: Front Idler (Left)                   | Slight              | Wear: Sprocket (Right)                   | Slight          |
| Vear: Sprocket (Left)                      | Slight              | Oil Leak: Travel Pipes                   | None            |
| Oil / Water / Air Leakage                  |                     |                                          |                 |
| Oil Leak: Front Pipes                      | None                | Oil Leak: Boom Cylinder (Right)          | None            |
| Oil Leak: Boom Cylinder<br>(Left)          | None                | Oil Leak: Arm Cylinder (Right)           | None            |
| Oil Leak: Bucket Cylinder<br>(Right)       | None                | Oil Leak: Oil Cooler                     | None            |
| ₋eak: Radiator                             | None                | Oil Leak: Control Valve                  | None            |
| Oil Leak: Pilot Valve                      | None                | Oil Leak: Center Joint                   | None            |
| Oil Leak: Swing Device                     | None                | Oil Leak: Pump Device                    | Slight Film     |
| Overall Rating                             |                     |                                          |                 |
| Appearance Evaluation                      | Good                | Rust / Corrosion                         | Slight          |
| Overall Rating                             | Good                |                                          |                 |
|                                            |                     |                                          |                 |