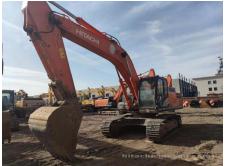

## 2017 Hitachi ZX360H-5A Hydraulic Excavator

| Basic information                          |                     |                                          |                |
|--------------------------------------------|---------------------|------------------------------------------|----------------|
| Inspection date                            | 2023/02/01          | Model                                    | ZX360H-5A      |
| Product category                           | Hydraulic Excavator | Manufacturer                             | Hitachi        |
| Serial No.                                 | HHEDDKB2T00300522   | Working hours                            | 7390 hours     |
| Year of manufacture                        | 2017                | Engine No.                               | 6HK1-904621    |
| Price                                      | CNY 600,000         |                                          |                |
| Country                                    | China               | Yard Location                            | Shanxi         |
| Dealer                                     | 山西伟力                | Dealer                                   |                |
| Appearance                                 |                     |                                          |                |
| Counter Weight                             | Good Condition      | Main Frame                               | Good Condition |
| D Frame                                    | Good Condition      | Track Frame                              | Good Condition |
| Cabin                                      | Good Condition      | Door                                     | Good Condition |
| Interior                                   |                     |                                          |                |
| Cabin Interior                             | Good Condition      | Seat                                     | Good Condition |
| Console                                    | Good Condition      | <del></del>                              | -200 00        |
|                                            |                     |                                          |                |
| Operation                                  | Name of             | Full access One Online                   | NI             |
| Engine                                     | Normal              | Exhaust Gas Color                        | Normal         |
| Swing                                      | Normal              | Wear: Swing Bearing Front Attachment     | Slight         |
| Traveling                                  | Normal<br>Normal    | FIONI Attachment                         | Normal         |
| Pump Device                                | INOTHIAL            |                                          |                |
| Front & Pins                               | NI                  | Δ                                        | Name al        |
| Boom                                       | Normal              | Arm                                      | Normal         |
| Undercarriage / Chassis                    | / Tires             |                                          |                |
| Seize: Track Links                         | No                  | Wear: Track Link Tread (Right)           | Slight         |
| Wear: Track Link Tread<br>(Left)           | Slight              | Wear: Track Link Pins & Bushings (Right) | Slight         |
| Wear: Track Link Pins &<br>Bushings (Left) | Slight              | Broken / Crack: Rubber<br>Shoe (Right)   | No             |
| Broken / Crack: Rubber<br>Shoe (Left)      | No                  | Wear: Front Idler (Right)                | Slight         |
| Wear: Front Idler (Left)                   | Slight              | Wear: Sprocket (Right)                   | Slight         |
| Near: Sprocket (Left)                      | Slight              | Oil Leak: Travel Pipes                   | None           |
| Oil / Water / Air Leakage                  |                     |                                          |                |
| Oil Leak: Front Pipes                      | None                | Oil Leak: Boom Cylinder (Right)          | None           |
| Oil Leak: Boom Cylinder<br>(Left)          | None                | Oil Leak: Arm Cylinder (Right)           | None           |
| Oil Leak: Bucket Cylinder<br>(Right)       | None                | Oil Leak: Oil Cooler                     | None           |
| _eak: Radiator                             | None                | Oil Leak: Control Valve                  | None           |
| Oil Leak: Pilot Valve                      | None                | Oil Leak: Center Joint                   | None           |
| Oil Leak: Swing Device                     | None                | Oil Leak: Pump Device                    | Slight Film    |
| Overall Rating                             |                     |                                          |                |
| Appearance Evaluation                      | Good                | Rust / Corrosion                         | Slight         |
| Overall Rating                             | Good                |                                          |                |
| Special Notes                              | 机滤渗油,液压泵进油管渗油。      |                                          |                |