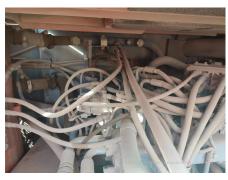

## 2017 Hitachi ZX360H-5A Hydraulic Excavator

| Basic information                          |                     |                                          |                |
|--------------------------------------------|---------------------|------------------------------------------|----------------|
| Inspection date                            | 2023/02/01          | Model                                    | ZX360H-5A      |
| Product category                           | Hydraulic Excavator | Manufacturer                             | Hitachi        |
| Serial No.                                 | HHEDDKB2T00300522   | Working hours                            | 7390 hours     |
| Year of manufacture                        | 2017                | Engine No.                               | 6HK1-904621    |
| Price                                      | CNY 600,000         |                                          |                |
| Country                                    | China               | Yard Location                            | Shanxi         |
| Dealer                                     | 山西伟力                | Dealer                                   |                |
| Appearance                                 |                     |                                          |                |
| Counter Weight                             | Good Condition      | Main Frame                               | Good Condition |
| D Frame                                    | Good Condition      | Track Frame                              | Good Condition |
| Cabin                                      | Good Condition      | Door                                     | Good Condition |
| Interior                                   |                     |                                          |                |
| Cabin Interior                             | Good Condition      | Seat                                     | Good Condition |
| Console                                    | Good Condition      | <del></del>                              | -200 00        |
|                                            |                     |                                          |                |
| Operation                                  | Name of             | Full access One Online                   | NI             |
| Engine                                     | Normal              | Exhaust Gas Color                        | Normal         |
| Swing                                      | Normal              | Wear: Swing Bearing Front Attachment     | Slight         |
| Traveling                                  | Normal<br>Normal    | FIONI Attachment                         | Normal         |
| Pump Device                                | INOTHIAL            |                                          |                |
| Front & Pins                               | NI                  | Δ                                        | Name al        |
| Boom                                       | Normal              | Arm                                      | Normal         |
| Undercarriage / Chassis                    | / Tires             |                                          |                |
| Seize: Track Links                         | No                  | Wear: Track Link Tread (Right)           | Slight         |
| Wear: Track Link Tread<br>(Left)           | Slight              | Wear: Track Link Pins & Bushings (Right) | Slight         |
| Wear: Track Link Pins &<br>Bushings (Left) | Slight              | Broken / Crack: Rubber<br>Shoe (Right)   | No             |
| Broken / Crack: Rubber<br>Shoe (Left)      | No                  | Wear: Front Idler (Right)                | Slight         |
| Wear: Front Idler (Left)                   | Slight              | Wear: Sprocket (Right)                   | Slight         |
| Near: Sprocket (Left)                      | Slight              | Oil Leak: Travel Pipes                   | None           |
| Oil / Water / Air Leakage                  |                     |                                          |                |
| Oil Leak: Front Pipes                      | None                | Oil Leak: Boom Cylinder (Right)          | None           |
| Oil Leak: Boom Cylinder<br>(Left)          | None                | Oil Leak: Arm Cylinder (Right)           | None           |
| Oil Leak: Bucket Cylinder<br>(Right)       | None                | Oil Leak: Oil Cooler                     | None           |
| _eak: Radiator                             | None                | Oil Leak: Control Valve                  | None           |
| Oil Leak: Pilot Valve                      | None                | Oil Leak: Center Joint                   | None           |
| Oil Leak: Swing Device                     | None                | Oil Leak: Pump Device                    | Slight Film    |
| Overall Rating                             |                     |                                          |                |
| Appearance Evaluation                      | Good                | Rust / Corrosion                         | Slight         |
| Overall Rating                             | Good                |                                          |                |
| Special Notes                              | 机滤渗油,液压泵进油管渗油。      |                                          |                |