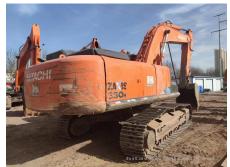

## 2017 Hitachi ZX360H-5A Hydraulic Excavator

| Basic information                          |                     |                                          |                |
|--------------------------------------------|---------------------|------------------------------------------|----------------|
| Inspection date                            | 2023/02/01          | Model                                    | ZX360H-5A      |
| Product category                           | Hydraulic Excavator | Manufacturer                             | Hitachi        |
| Serial No.                                 | HHEDDKB2T00300522   | Working hours                            | 7390 hours     |
| Year of manufacture                        | 2017                | Engine No.                               | 6HK1-904621    |
| Price                                      | CNY 600,000         |                                          |                |
| Country                                    | China               | Yard Location                            | Shanxi         |
| Dealer                                     | 山西伟力                | Dealer                                   |                |
| Appearance                                 |                     |                                          |                |
| Counter Weight                             | Good Condition      | Main Frame                               | Good Condition |
| D Frame                                    | Good Condition      | Track Frame                              | Good Condition |
| Cabin                                      | Good Condition      | Door                                     | Good Condition |
| Interior                                   |                     |                                          |                |
| Cabin Interior                             | Good Condition      | Seat                                     | Good Condition |
| Console                                    | Good Condition      | <del></del>                              | -200 00        |
|                                            |                     |                                          |                |
| Operation                                  | Name of             | Full access One Online                   | NI             |
| Engine                                     | Normal              | Exhaust Gas Color                        | Normal         |
| Swing                                      | Normal              | Wear: Swing Bearing Front Attachment     | Slight         |
| Traveling                                  | Normal<br>Normal    | FIONI Attachment                         | Normal         |
| Pump Device                                | INOTHIAL            |                                          |                |
| Front & Pins                               | NI                  | Δ                                        | Name al        |
| Boom                                       | Normal              | Arm                                      | Normal         |
| Undercarriage / Chassis                    | / Tires             |                                          |                |
| Seize: Track Links                         | No                  | Wear: Track Link Tread (Right)           | Slight         |
| Wear: Track Link Tread<br>(Left)           | Slight              | Wear: Track Link Pins & Bushings (Right) | Slight         |
| Wear: Track Link Pins &<br>Bushings (Left) | Slight              | Broken / Crack: Rubber<br>Shoe (Right)   | No             |
| Broken / Crack: Rubber<br>Shoe (Left)      | No                  | Wear: Front Idler (Right)                | Slight         |
| Wear: Front Idler (Left)                   | Slight              | Wear: Sprocket (Right)                   | Slight         |
| Near: Sprocket (Left)                      | Slight              | Oil Leak: Travel Pipes                   | None           |
| Oil / Water / Air Leakage                  |                     |                                          |                |
| Oil Leak: Front Pipes                      | None                | Oil Leak: Boom Cylinder (Right)          | None           |
| Oil Leak: Boom Cylinder<br>(Left)          | None                | Oil Leak: Arm Cylinder (Right)           | None           |
| Oil Leak: Bucket Cylinder<br>(Right)       | None                | Oil Leak: Oil Cooler                     | None           |
| _eak: Radiator                             | None                | Oil Leak: Control Valve                  | None           |
| Oil Leak: Pilot Valve                      | None                | Oil Leak: Center Joint                   | None           |
| Oil Leak: Swing Device                     | None                | Oil Leak: Pump Device                    | Slight Film    |
| Overall Rating                             |                     |                                          |                |
| Appearance Evaluation                      | Good                | Rust / Corrosion                         | Slight         |
| Overall Rating                             | Good                |                                          |                |
| Special Notes                              | 机滤渗油,液压泵进油管渗油。      |                                          |                |