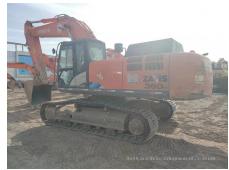

## 2017 Hitachi ZX360H-5A Hydraulic Excavator

| Basic information                          |                     |                                          |                |
|--------------------------------------------|---------------------|------------------------------------------|----------------|
| Inspection date                            | 2023/02/01          | Model                                    | ZX360H-5A      |
| Product category                           | Hydraulic Excavator | Manufacturer                             | Hitachi        |
| Serial No.                                 | HHEDDKB2T00300522   | Working hours                            | 7390 hours     |
| Year of manufacture                        | 2017                | Engine No.                               | 6HK1-904621    |
| Price                                      | CNY 600,000         |                                          |                |
| Country                                    | China               | Yard Location                            | Shanxi         |
| Dealer                                     | 山西伟力                | Dealer                                   |                |
| Appearance                                 |                     |                                          |                |
| Counter Weight                             | Good Condition      | Main Frame                               | Good Condition |
| D Frame                                    | Good Condition      | Track Frame                              | Good Condition |
| Cabin                                      | Good Condition      | Door                                     | Good Condition |
| Interior                                   |                     |                                          |                |
| Cabin Interior                             | Good Condition      | Seat                                     | Good Condition |
| Console                                    | Good Condition      | <del></del>                              | -200 00        |
|                                            |                     |                                          |                |
| Operation                                  | Name of             | Full access One Online                   | NI             |
| Engine                                     | Normal              | Exhaust Gas Color                        | Normal         |
| Swing                                      | Normal              | Wear: Swing Bearing Front Attachment     | Slight         |
| Traveling                                  | Normal<br>Normal    | FIONI Attachment                         | Normal         |
| Pump Device                                | INOTHIAL            |                                          |                |
| Front & Pins                               | NI                  | Δ                                        | Name al        |
| Boom                                       | Normal              | Arm                                      | Normal         |
| Undercarriage / Chassis                    | / Tires             |                                          |                |
| Seize: Track Links                         | No                  | Wear: Track Link Tread (Right)           | Slight         |
| Wear: Track Link Tread<br>(Left)           | Slight              | Wear: Track Link Pins & Bushings (Right) | Slight         |
| Wear: Track Link Pins &<br>Bushings (Left) | Slight              | Broken / Crack: Rubber<br>Shoe (Right)   | No             |
| Broken / Crack: Rubber<br>Shoe (Left)      | No                  | Wear: Front Idler (Right)                | Slight         |
| Wear: Front Idler (Left)                   | Slight              | Wear: Sprocket (Right)                   | Slight         |
| Near: Sprocket (Left)                      | Slight              | Oil Leak: Travel Pipes                   | None           |
| Oil / Water / Air Leakage                  |                     |                                          |                |
| Oil Leak: Front Pipes                      | None                | Oil Leak: Boom Cylinder (Right)          | None           |
| Oil Leak: Boom Cylinder<br>(Left)          | None                | Oil Leak: Arm Cylinder (Right)           | None           |
| Oil Leak: Bucket Cylinder<br>(Right)       | None                | Oil Leak: Oil Cooler                     | None           |
| _eak: Radiator                             | None                | Oil Leak: Control Valve                  | None           |
| Oil Leak: Pilot Valve                      | None                | Oil Leak: Center Joint                   | None           |
| Oil Leak: Swing Device                     | None                | Oil Leak: Pump Device                    | Slight Film    |
| Overall Rating                             |                     |                                          |                |
| Appearance Evaluation                      | Good                | Rust / Corrosion                         | Slight         |
| Overall Rating                             | Good                |                                          |                |
| Special Notes                              | 机滤渗油,液压泵进油管渗油。      |                                          |                |