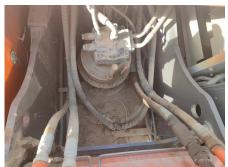

## 2017 Hitachi ZX360H-5A Hydraulic Excavator

| Basic information                          |                     |                                          |                |
|--------------------------------------------|---------------------|------------------------------------------|----------------|
| Inspection date                            | 2023/02/01          | Model                                    | ZX360H-5A      |
| Product category                           | Hydraulic Excavator | Manufacturer                             | Hitachi        |
| Serial No.                                 | HHEDDKB2T00300522   | Working hours                            | 7390 hours     |
| Year of manufacture                        | 2017                | Engine No.                               | 6HK1-904621    |
| Price                                      | CNY 600,000         |                                          |                |
| Country                                    | China               | Yard Location                            | Shanxi         |
| Dealer                                     | 山西伟力                | Dealer                                   |                |
| Appearance                                 |                     |                                          |                |
| Counter Weight                             | Good Condition      | Main Frame                               | Good Condition |
| D Frame                                    | Good Condition      | Track Frame                              | Good Condition |
| Cabin                                      | Good Condition      | Door                                     | Good Condition |
| Interior                                   |                     |                                          |                |
| Cabin Interior                             | Good Condition      | Seat                                     | Good Condition |
| Console                                    | Good Condition      | <del></del>                              | -200 00        |
|                                            |                     |                                          |                |
| Operation                                  | Name of             | Full access One Online                   | NI             |
| Engine                                     | Normal              | Exhaust Gas Color                        | Normal         |
| Swing                                      | Normal              | Wear: Swing Bearing Front Attachment     | Slight         |
| Traveling                                  | Normal<br>Normal    | FIONI Attachment                         | Normal         |
| Pump Device                                | INOTHIAL            |                                          |                |
| Front & Pins                               | NI                  | Δ                                        | Name al        |
| Boom                                       | Normal              | Arm                                      | Normal         |
| Undercarriage / Chassis                    | / Tires             |                                          |                |
| Seize: Track Links                         | No                  | Wear: Track Link Tread (Right)           | Slight         |
| Wear: Track Link Tread<br>(Left)           | Slight              | Wear: Track Link Pins & Bushings (Right) | Slight         |
| Wear: Track Link Pins &<br>Bushings (Left) | Slight              | Broken / Crack: Rubber<br>Shoe (Right)   | No             |
| Broken / Crack: Rubber<br>Shoe (Left)      | No                  | Wear: Front Idler (Right)                | Slight         |
| Wear: Front Idler (Left)                   | Slight              | Wear: Sprocket (Right)                   | Slight         |
| Near: Sprocket (Left)                      | Slight              | Oil Leak: Travel Pipes                   | None           |
| Oil / Water / Air Leakage                  |                     |                                          |                |
| Oil Leak: Front Pipes                      | None                | Oil Leak: Boom Cylinder (Right)          | None           |
| Oil Leak: Boom Cylinder<br>(Left)          | None                | Oil Leak: Arm Cylinder (Right)           | None           |
| Oil Leak: Bucket Cylinder<br>(Right)       | None                | Oil Leak: Oil Cooler                     | None           |
| _eak: Radiator                             | None                | Oil Leak: Control Valve                  | None           |
| Oil Leak: Pilot Valve                      | None                | Oil Leak: Center Joint                   | None           |
| Oil Leak: Swing Device                     | None                | Oil Leak: Pump Device                    | Slight Film    |
| Overall Rating                             |                     |                                          |                |
| Appearance Evaluation                      | Good                | Rust / Corrosion                         | Slight         |
| Overall Rating                             | Good                |                                          |                |
| Special Notes                              | 机滤渗油,液压泵进油管渗油。      |                                          |                |