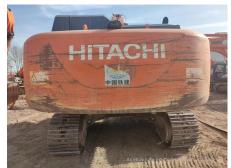

## 2017 Hitachi ZX360H-5A Hydraulic Excavator

| Basic information                          |                     |                                          |                |
|--------------------------------------------|---------------------|------------------------------------------|----------------|
| Inspection date                            | 2023/02/01          | Model                                    | ZX360H-5A      |
| Product category                           | Hydraulic Excavator | Manufacturer                             | Hitachi        |
| Serial No.                                 | HHEDDKB2T00300522   | Working hours                            | 7390 hours     |
| Year of manufacture                        | 2017                | Engine No.                               | 6HK1-904621    |
| Price                                      | CNY 600,000         |                                          |                |
| Country                                    | China               | Yard Location                            | Shanxi         |
| Dealer                                     | 山西伟力                | Dealer                                   |                |
| Appearance                                 |                     |                                          |                |
| Counter Weight                             | Good Condition      | Main Frame                               | Good Condition |
| D Frame                                    | Good Condition      | Track Frame                              | Good Condition |
| Cabin                                      | Good Condition      | Door                                     | Good Condition |
| Interior                                   |                     |                                          |                |
| Cabin Interior                             | Good Condition      | Seat                                     | Good Condition |
| Console                                    | Good Condition      | <del></del>                              | -200 00        |
|                                            |                     |                                          |                |
| Operation                                  | Name of             | Full access One Online                   | NI             |
| Engine                                     | Normal              | Exhaust Gas Color                        | Normal         |
| Swing                                      | Normal              | Wear: Swing Bearing Front Attachment     | Slight         |
| Traveling                                  | Normal<br>Normal    | FIONI Attachment                         | Normal         |
| Pump Device                                | INOTHIAL            |                                          |                |
| Front & Pins                               | NI                  | Δ                                        | Name al        |
| Boom                                       | Normal              | Arm                                      | Normal         |
| Undercarriage / Chassis                    | / Tires             |                                          |                |
| Seize: Track Links                         | No                  | Wear: Track Link Tread (Right)           | Slight         |
| Wear: Track Link Tread<br>(Left)           | Slight              | Wear: Track Link Pins & Bushings (Right) | Slight         |
| Wear: Track Link Pins &<br>Bushings (Left) | Slight              | Broken / Crack: Rubber<br>Shoe (Right)   | No             |
| Broken / Crack: Rubber<br>Shoe (Left)      | No                  | Wear: Front Idler (Right)                | Slight         |
| Wear: Front Idler (Left)                   | Slight              | Wear: Sprocket (Right)                   | Slight         |
| Near: Sprocket (Left)                      | Slight              | Oil Leak: Travel Pipes                   | None           |
| Oil / Water / Air Leakage                  |                     |                                          |                |
| Oil Leak: Front Pipes                      | None                | Oil Leak: Boom Cylinder (Right)          | None           |
| Oil Leak: Boom Cylinder<br>(Left)          | None                | Oil Leak: Arm Cylinder (Right)           | None           |
| Oil Leak: Bucket Cylinder<br>(Right)       | None                | Oil Leak: Oil Cooler                     | None           |
| _eak: Radiator                             | None                | Oil Leak: Control Valve                  | None           |
| Oil Leak: Pilot Valve                      | None                | Oil Leak: Center Joint                   | None           |
| Oil Leak: Swing Device                     | None                | Oil Leak: Pump Device                    | Slight Film    |
| Overall Rating                             |                     |                                          |                |
| Appearance Evaluation                      | Good                | Rust / Corrosion                         | Slight         |
| Overall Rating                             | Good                |                                          |                |
| Special Notes                              | 机滤渗油,液压泵进油管渗油。      |                                          |                |