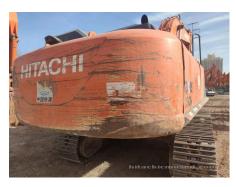

## 2017 Hitachi ZX360H-5A Hydraulic Excavator

| Basic information                          |                     |                                          |                |
|--------------------------------------------|---------------------|------------------------------------------|----------------|
| Inspection date                            | 2023/02/01          | Model                                    | ZX360H-5A      |
| Product category                           | Hydraulic Excavator | Manufacturer                             | Hitachi        |
| Serial No.                                 | HHEDDKB2T00300522   | Working hours                            | 7390 hours     |
| Year of manufacture                        | 2017                | Engine No.                               | 6HK1-904621    |
| Price                                      | CNY 600,000         |                                          |                |
| Country                                    | China               | Yard Location                            | Shanxi         |
| Dealer                                     | 山西伟力                | Dealer                                   |                |
| Appearance                                 |                     |                                          |                |
| Counter Weight                             | Good Condition      | Main Frame                               | Good Condition |
| D Frame                                    | Good Condition      | Track Frame                              | Good Condition |
| Cabin                                      | Good Condition      | Door                                     | Good Condition |
| Interior                                   |                     |                                          |                |
| Cabin Interior                             | Good Condition      | Seat                                     | Good Condition |
| Console                                    | Good Condition      | <del></del>                              | -200 00        |
|                                            |                     |                                          |                |
| Operation                                  | Name of             | Full access One Online                   | NI             |
| Engine                                     | Normal              | Exhaust Gas Color                        | Normal         |
| Swing                                      | Normal              | Wear: Swing Bearing Front Attachment     | Slight         |
| Traveling                                  | Normal<br>Normal    | FIONI Attachment                         | Normal         |
| Pump Device                                | INOTHIAL            |                                          |                |
| Front & Pins                               | NI                  | Δ                                        | Name al        |
| Boom                                       | Normal              | Arm                                      | Normal         |
| Undercarriage / Chassis                    | / Tires             |                                          |                |
| Seize: Track Links                         | No                  | Wear: Track Link Tread (Right)           | Slight         |
| Wear: Track Link Tread<br>(Left)           | Slight              | Wear: Track Link Pins & Bushings (Right) | Slight         |
| Wear: Track Link Pins &<br>Bushings (Left) | Slight              | Broken / Crack: Rubber<br>Shoe (Right)   | No             |
| Broken / Crack: Rubber<br>Shoe (Left)      | No                  | Wear: Front Idler (Right)                | Slight         |
| Wear: Front Idler (Left)                   | Slight              | Wear: Sprocket (Right)                   | Slight         |
| Near: Sprocket (Left)                      | Slight              | Oil Leak: Travel Pipes                   | None           |
| Oil / Water / Air Leakage                  |                     |                                          |                |
| Oil Leak: Front Pipes                      | None                | Oil Leak: Boom Cylinder (Right)          | None           |
| Oil Leak: Boom Cylinder<br>(Left)          | None                | Oil Leak: Arm Cylinder (Right)           | None           |
| Oil Leak: Bucket Cylinder<br>(Right)       | None                | Oil Leak: Oil Cooler                     | None           |
| _eak: Radiator                             | None                | Oil Leak: Control Valve                  | None           |
| Oil Leak: Pilot Valve                      | None                | Oil Leak: Center Joint                   | None           |
| Oil Leak: Swing Device                     | None                | Oil Leak: Pump Device                    | Slight Film    |
| Overall Rating                             |                     |                                          |                |
| Appearance Evaluation                      | Good                | Rust / Corrosion                         | Slight         |
| Overall Rating                             | Good                |                                          |                |
| Special Notes                              | 机滤渗油,液压泵进油管渗油。      |                                          |                |