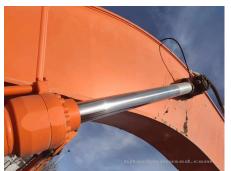

## 2017 Hitachi ZX360H-5A Hydraulic Excavator

| Basic information                          |                     |                                          |                |
|--------------------------------------------|---------------------|------------------------------------------|----------------|
| Inspection date                            | 2023/02/01          | Model                                    | ZX360H-5A      |
| Product category                           | Hydraulic Excavator | Manufacturer                             | Hitachi        |
| Serial No.                                 | HHEDDKB2T00300522   | Working hours                            | 7390 hours     |
| Year of manufacture                        | 2017                | Engine No.                               | 6HK1-904621    |
| Price                                      | CNY 600,000         |                                          |                |
| Country                                    | China               | Yard Location                            | Shanxi         |
| Dealer                                     | 山西伟力                | Dealer                                   |                |
| Appearance                                 |                     |                                          |                |
| Counter Weight                             | Good Condition      | Main Frame                               | Good Condition |
| D Frame                                    | Good Condition      | Track Frame                              | Good Condition |
| Cabin                                      | Good Condition      | Door                                     | Good Condition |
| Interior                                   |                     |                                          |                |
| Cabin Interior                             | Good Condition      | Seat                                     | Good Condition |
| Console                                    | Good Condition      | <del></del>                              | -200 00        |
|                                            |                     |                                          |                |
| Operation                                  | Name of             | Full access One Online                   | NI             |
| Engine                                     | Normal              | Exhaust Gas Color                        | Normal         |
| Swing                                      | Normal              | Wear: Swing Bearing Front Attachment     | Slight         |
| Traveling                                  | Normal<br>Normal    | FIONI Attachment                         | Normal         |
| Pump Device                                | INOTHIAL            |                                          |                |
| Front & Pins                               | NI                  | Δ                                        | Name al        |
| Boom                                       | Normal              | Arm                                      | Normal         |
| Undercarriage / Chassis                    | / Tires             |                                          |                |
| Seize: Track Links                         | No                  | Wear: Track Link Tread (Right)           | Slight         |
| Wear: Track Link Tread<br>(Left)           | Slight              | Wear: Track Link Pins & Bushings (Right) | Slight         |
| Wear: Track Link Pins &<br>Bushings (Left) | Slight              | Broken / Crack: Rubber<br>Shoe (Right)   | No             |
| Broken / Crack: Rubber<br>Shoe (Left)      | No                  | Wear: Front Idler (Right)                | Slight         |
| Wear: Front Idler (Left)                   | Slight              | Wear: Sprocket (Right)                   | Slight         |
| Near: Sprocket (Left)                      | Slight              | Oil Leak: Travel Pipes                   | None           |
| Oil / Water / Air Leakage                  |                     |                                          |                |
| Oil Leak: Front Pipes                      | None                | Oil Leak: Boom Cylinder (Right)          | None           |
| Oil Leak: Boom Cylinder<br>(Left)          | None                | Oil Leak: Arm Cylinder (Right)           | None           |
| Oil Leak: Bucket Cylinder<br>(Right)       | None                | Oil Leak: Oil Cooler                     | None           |
| _eak: Radiator                             | None                | Oil Leak: Control Valve                  | None           |
| Oil Leak: Pilot Valve                      | None                | Oil Leak: Center Joint                   | None           |
| Oil Leak: Swing Device                     | None                | Oil Leak: Pump Device                    | Slight Film    |
| Overall Rating                             |                     |                                          |                |
| Appearance Evaluation                      | Good                | Rust / Corrosion                         | Slight         |
| Overall Rating                             | Good                |                                          |                |
| Special Notes                              | 机滤渗油,液压泵进油管渗油。      |                                          |                |