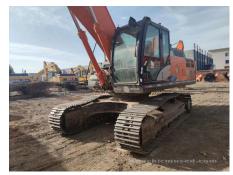

## 2017 Hitachi ZX360H-5A Hydraulic Excavator

| Basic information                          |                     |                                          |                |
|--------------------------------------------|---------------------|------------------------------------------|----------------|
| Inspection date                            | 2023/02/01          | Model                                    | ZX360H-5A      |
| Product category                           | Hydraulic Excavator | Manufacturer                             | Hitachi        |
| Serial No.                                 | HHEDDKB2T00300522   | Working hours                            | 7390 hours     |
| Year of manufacture                        | 2017                | Engine No.                               | 6HK1-904621    |
| Price                                      | CNY 600,000         |                                          |                |
| Country                                    | China               | Yard Location                            | Shanxi         |
| Dealer                                     | 山西伟力                | Dealer                                   |                |
| Appearance                                 |                     |                                          |                |
| Counter Weight                             | Good Condition      | Main Frame                               | Good Condition |
| D Frame                                    | Good Condition      | Track Frame                              | Good Condition |
| Cabin                                      | Good Condition      | Door                                     | Good Condition |
| Interior                                   |                     |                                          |                |
| Cabin Interior                             | Good Condition      | Seat                                     | Good Condition |
| Console                                    | Good Condition      | <del></del>                              | -200 00        |
|                                            |                     |                                          |                |
| Operation                                  | Name of             | Full access One Online                   | NI             |
| Engine                                     | Normal              | Exhaust Gas Color                        | Normal         |
| Swing                                      | Normal              | Wear: Swing Bearing Front Attachment     | Slight         |
| Traveling                                  | Normal<br>Normal    | FIONI Attachment                         | Normal         |
| Pump Device                                | INOTHIAL            |                                          |                |
| Front & Pins                               | NI                  | Δ                                        | Name al        |
| Boom                                       | Normal              | Arm                                      | Normal         |
| Undercarriage / Chassis                    | / Tires             |                                          |                |
| Seize: Track Links                         | No                  | Wear: Track Link Tread (Right)           | Slight         |
| Wear: Track Link Tread<br>(Left)           | Slight              | Wear: Track Link Pins & Bushings (Right) | Slight         |
| Wear: Track Link Pins &<br>Bushings (Left) | Slight              | Broken / Crack: Rubber<br>Shoe (Right)   | No             |
| Broken / Crack: Rubber<br>Shoe (Left)      | No                  | Wear: Front Idler (Right)                | Slight         |
| Wear: Front Idler (Left)                   | Slight              | Wear: Sprocket (Right)                   | Slight         |
| Near: Sprocket (Left)                      | Slight              | Oil Leak: Travel Pipes                   | None           |
| Oil / Water / Air Leakage                  |                     |                                          |                |
| Oil Leak: Front Pipes                      | None                | Oil Leak: Boom Cylinder (Right)          | None           |
| Oil Leak: Boom Cylinder<br>(Left)          | None                | Oil Leak: Arm Cylinder (Right)           | None           |
| Oil Leak: Bucket Cylinder<br>(Right)       | None                | Oil Leak: Oil Cooler                     | None           |
| _eak: Radiator                             | None                | Oil Leak: Control Valve                  | None           |
| Oil Leak: Pilot Valve                      | None                | Oil Leak: Center Joint                   | None           |
| Oil Leak: Swing Device                     | None                | Oil Leak: Pump Device                    | Slight Film    |
| Overall Rating                             |                     |                                          |                |
| Appearance Evaluation                      | Good                | Rust / Corrosion                         | Slight         |
| Overall Rating                             | Good                |                                          |                |
| Special Notes                              | 机滤渗油,液压泵进油管渗油。      |                                          |                |