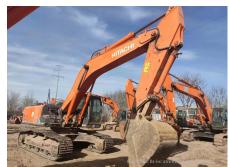

## 2017 Hitachi ZX360H-5A Hydraulic Excavator

| Basic information                          |                     |                                          |                |
|--------------------------------------------|---------------------|------------------------------------------|----------------|
| Inspection date                            | 2023/02/01          | Model                                    | ZX360H-5A      |
| Product category                           | Hydraulic Excavator | Manufacturer                             | Hitachi        |
| Serial No.                                 | HHEDDKB2T00300522   | Working hours                            | 7390 hours     |
| Year of manufacture                        | 2017                | Engine No.                               | 6HK1-904621    |
| Price                                      | CNY 600,000         |                                          |                |
| Country                                    | China               | Yard Location                            | Shanxi         |
| Dealer                                     | 山西伟力                | Dealer                                   |                |
| Appearance                                 |                     |                                          |                |
| Counter Weight                             | Good Condition      | Main Frame                               | Good Condition |
| D Frame                                    | Good Condition      | Track Frame                              | Good Condition |
| Cabin                                      | Good Condition      | Door                                     | Good Condition |
| Interior                                   |                     |                                          |                |
| Cabin Interior                             | Good Condition      | Seat                                     | Good Condition |
| Console                                    | Good Condition      | <del></del>                              | -200 00        |
|                                            |                     |                                          |                |
| Operation                                  | Name of             | Full access One Online                   | NI             |
| Engine                                     | Normal              | Exhaust Gas Color                        | Normal         |
| Swing                                      | Normal              | Wear: Swing Bearing Front Attachment     | Slight         |
| Traveling                                  | Normal<br>Normal    | FIONI Attachment                         | Normal         |
| Pump Device                                | INOTHIAL            |                                          |                |
| Front & Pins                               | NI                  | Δ                                        | Name al        |
| Boom                                       | Normal              | Arm                                      | Normal         |
| Undercarriage / Chassis                    | / Tires             |                                          |                |
| Seize: Track Links                         | No                  | Wear: Track Link Tread (Right)           | Slight         |
| Wear: Track Link Tread<br>(Left)           | Slight              | Wear: Track Link Pins & Bushings (Right) | Slight         |
| Wear: Track Link Pins &<br>Bushings (Left) | Slight              | Broken / Crack: Rubber<br>Shoe (Right)   | No             |
| Broken / Crack: Rubber<br>Shoe (Left)      | No                  | Wear: Front Idler (Right)                | Slight         |
| Wear: Front Idler (Left)                   | Slight              | Wear: Sprocket (Right)                   | Slight         |
| Near: Sprocket (Left)                      | Slight              | Oil Leak: Travel Pipes                   | None           |
| Oil / Water / Air Leakage                  |                     |                                          |                |
| Oil Leak: Front Pipes                      | None                | Oil Leak: Boom Cylinder (Right)          | None           |
| Oil Leak: Boom Cylinder<br>(Left)          | None                | Oil Leak: Arm Cylinder (Right)           | None           |
| Oil Leak: Bucket Cylinder<br>(Right)       | None                | Oil Leak: Oil Cooler                     | None           |
| _eak: Radiator                             | None                | Oil Leak: Control Valve                  | None           |
| Oil Leak: Pilot Valve                      | None                | Oil Leak: Center Joint                   | None           |
| Oil Leak: Swing Device                     | None                | Oil Leak: Pump Device                    | Slight Film    |
| Overall Rating                             |                     |                                          |                |
| Appearance Evaluation                      | Good                | Rust / Corrosion                         | Slight         |
| Overall Rating                             | Good                |                                          |                |
| Special Notes                              | 机滤渗油,液压泵进油管渗油。      |                                          |                |