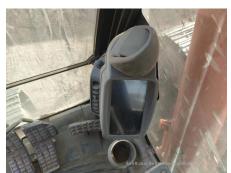

## 2017 Hitachi ZX360H-5A Hydraulic Excavator

| Basic information                          |                     |                                          |                |
|--------------------------------------------|---------------------|------------------------------------------|----------------|
| Inspection date                            | 2023/02/01          | Model                                    | ZX360H-5A      |
| Product category                           | Hydraulic Excavator | Manufacturer                             | Hitachi        |
| Serial No.                                 | HHEDDKB2T00300522   | Working hours                            | 7390 hours     |
| Year of manufacture                        | 2017                | Engine No.                               | 6HK1-904621    |
| Price                                      | CNY 600,000         |                                          |                |
| Country                                    | China               | Yard Location                            | Shanxi         |
| Dealer                                     | 山西伟力                | Dealer                                   |                |
| Appearance                                 |                     |                                          |                |
| Counter Weight                             | Good Condition      | Main Frame                               | Good Condition |
| D Frame                                    | Good Condition      | Track Frame                              | Good Condition |
| Cabin                                      | Good Condition      | Door                                     | Good Condition |
| Interior                                   |                     |                                          |                |
| Cabin Interior                             | Good Condition      | Seat                                     | Good Condition |
| Console                                    | Good Condition      | <del></del>                              | -200 00        |
|                                            |                     |                                          |                |
| Operation                                  | Name of             | Full access One Online                   | NI             |
| Engine                                     | Normal              | Exhaust Gas Color                        | Normal         |
| Swing                                      | Normal              | Wear: Swing Bearing Front Attachment     | Slight         |
| Traveling                                  | Normal<br>Normal    | FIONI Attachment                         | Normal         |
| Pump Device                                | INOTHIAL            |                                          |                |
| Front & Pins                               | NI                  | Δ                                        | Name al        |
| Boom                                       | Normal              | Arm                                      | Normal         |
| Undercarriage / Chassis                    | / Tires             |                                          |                |
| Seize: Track Links                         | No                  | Wear: Track Link Tread (Right)           | Slight         |
| Wear: Track Link Tread<br>(Left)           | Slight              | Wear: Track Link Pins & Bushings (Right) | Slight         |
| Wear: Track Link Pins &<br>Bushings (Left) | Slight              | Broken / Crack: Rubber<br>Shoe (Right)   | No             |
| Broken / Crack: Rubber<br>Shoe (Left)      | No                  | Wear: Front Idler (Right)                | Slight         |
| Wear: Front Idler (Left)                   | Slight              | Wear: Sprocket (Right)                   | Slight         |
| Near: Sprocket (Left)                      | Slight              | Oil Leak: Travel Pipes                   | None           |
| Oil / Water / Air Leakage                  |                     |                                          |                |
| Oil Leak: Front Pipes                      | None                | Oil Leak: Boom Cylinder (Right)          | None           |
| Oil Leak: Boom Cylinder<br>(Left)          | None                | Oil Leak: Arm Cylinder (Right)           | None           |
| Oil Leak: Bucket Cylinder<br>(Right)       | None                | Oil Leak: Oil Cooler                     | None           |
| _eak: Radiator                             | None                | Oil Leak: Control Valve                  | None           |
| Oil Leak: Pilot Valve                      | None                | Oil Leak: Center Joint                   | None           |
| Oil Leak: Swing Device                     | None                | Oil Leak: Pump Device                    | Slight Film    |
| Overall Rating                             |                     |                                          |                |
| Appearance Evaluation                      | Good                | Rust / Corrosion                         | Slight         |
| Overall Rating                             | Good                |                                          |                |
| Special Notes                              | 机滤渗油,液压泵进油管渗油。      |                                          |                |