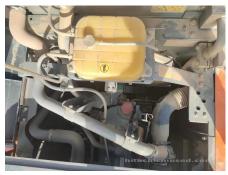

## 2017 Hitachi ZX360H-5A Hydraulic Excavator

| Basic information                          |                     |                                          |                |
|--------------------------------------------|---------------------|------------------------------------------|----------------|
| Inspection date                            | 2023/02/01          | Model                                    | ZX360H-5A      |
| Product category                           | Hydraulic Excavator | Manufacturer                             | Hitachi        |
| Serial No.                                 | HHEDDKB2T00300522   | Working hours                            | 7390 hours     |
| Year of manufacture                        | 2017                | Engine No.                               | 6HK1-904621    |
| Price                                      | CNY 600,000         |                                          |                |
| Country                                    | China               | Yard Location                            | Shanxi         |
| Dealer                                     | 山西伟力                | Dealer                                   |                |
| Appearance                                 |                     |                                          |                |
| Counter Weight                             | Good Condition      | Main Frame                               | Good Condition |
| D Frame                                    | Good Condition      | Track Frame                              | Good Condition |
| Cabin                                      | Good Condition      | Door                                     | Good Condition |
| Interior                                   |                     |                                          |                |
| Cabin Interior                             | Good Condition      | Seat                                     | Good Condition |
| Console                                    | Good Condition      | <del></del>                              | -200 00        |
|                                            |                     |                                          |                |
| Operation                                  | Name of             | Full access One Online                   | NI             |
| Engine                                     | Normal              | Exhaust Gas Color                        | Normal         |
| Swing                                      | Normal              | Wear: Swing Bearing Front Attachment     | Slight         |
| Traveling                                  | Normal<br>Normal    | FIONI Attachment                         | Normal         |
| Pump Device                                | INOTHIAL            |                                          |                |
| Front & Pins                               | NI                  | Δ                                        | Name al        |
| Boom                                       | Normal              | Arm                                      | Normal         |
| Undercarriage / Chassis                    | / Tires             |                                          |                |
| Seize: Track Links                         | No                  | Wear: Track Link Tread (Right)           | Slight         |
| Wear: Track Link Tread<br>(Left)           | Slight              | Wear: Track Link Pins & Bushings (Right) | Slight         |
| Wear: Track Link Pins &<br>Bushings (Left) | Slight              | Broken / Crack: Rubber<br>Shoe (Right)   | No             |
| Broken / Crack: Rubber<br>Shoe (Left)      | No                  | Wear: Front Idler (Right)                | Slight         |
| Wear: Front Idler (Left)                   | Slight              | Wear: Sprocket (Right)                   | Slight         |
| Near: Sprocket (Left)                      | Slight              | Oil Leak: Travel Pipes                   | None           |
| Oil / Water / Air Leakage                  |                     |                                          |                |
| Oil Leak: Front Pipes                      | None                | Oil Leak: Boom Cylinder (Right)          | None           |
| Oil Leak: Boom Cylinder<br>(Left)          | None                | Oil Leak: Arm Cylinder (Right)           | None           |
| Oil Leak: Bucket Cylinder<br>(Right)       | None                | Oil Leak: Oil Cooler                     | None           |
| _eak: Radiator                             | None                | Oil Leak: Control Valve                  | None           |
| Oil Leak: Pilot Valve                      | None                | Oil Leak: Center Joint                   | None           |
| Oil Leak: Swing Device                     | None                | Oil Leak: Pump Device                    | Slight Film    |
| Overall Rating                             |                     |                                          |                |
| Appearance Evaluation                      | Good                | Rust / Corrosion                         | Slight         |
| Overall Rating                             | Good                |                                          |                |
| Special Notes                              | 机滤渗油,液压泵进油管渗油。      |                                          |                |