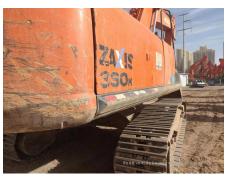

## 2017 Hitachi ZX360H-5A Hydraulic Excavator

| Basic information                          |                     |                                          |                |
|--------------------------------------------|---------------------|------------------------------------------|----------------|
| Inspection date                            | 2023/02/01          | Model                                    | ZX360H-5A      |
| Product category                           | Hydraulic Excavator | Manufacturer                             | Hitachi        |
| Serial No.                                 | HHEDDKB2T00300522   | Working hours                            | 7390 hours     |
| Year of manufacture                        | 2017                | Engine No.                               | 6HK1-904621    |
| Price                                      | CNY 600,000         |                                          |                |
| Country                                    | China               | Yard Location                            | Shanxi         |
| Dealer                                     | 山西伟力                | Dealer                                   |                |
| Appearance                                 |                     |                                          |                |
| Counter Weight                             | Good Condition      | Main Frame                               | Good Condition |
| D Frame                                    | Good Condition      | Track Frame                              | Good Condition |
| Cabin                                      | Good Condition      | Door                                     | Good Condition |
| Interior                                   |                     |                                          |                |
| Cabin Interior                             | Good Condition      | Seat                                     | Good Condition |
| Console                                    | Good Condition      | <del></del>                              | -200 00        |
|                                            |                     |                                          |                |
| Operation                                  | Name of             | Full access One Online                   | NI             |
| Engine                                     | Normal              | Exhaust Gas Color                        | Normal         |
| Swing                                      | Normal              | Wear: Swing Bearing Front Attachment     | Slight         |
| Traveling                                  | Normal<br>Normal    | FIONI Attachment                         | Normal         |
| Pump Device                                | INOTHIAL            |                                          |                |
| Front & Pins                               | NI                  | Δ                                        | Name al        |
| Boom                                       | Normal              | Arm                                      | Normal         |
| Undercarriage / Chassis                    | / Tires             |                                          |                |
| Seize: Track Links                         | No                  | Wear: Track Link Tread (Right)           | Slight         |
| Wear: Track Link Tread<br>(Left)           | Slight              | Wear: Track Link Pins & Bushings (Right) | Slight         |
| Wear: Track Link Pins &<br>Bushings (Left) | Slight              | Broken / Crack: Rubber<br>Shoe (Right)   | No             |
| Broken / Crack: Rubber<br>Shoe (Left)      | No                  | Wear: Front Idler (Right)                | Slight         |
| Wear: Front Idler (Left)                   | Slight              | Wear: Sprocket (Right)                   | Slight         |
| Near: Sprocket (Left)                      | Slight              | Oil Leak: Travel Pipes                   | None           |
| Oil / Water / Air Leakage                  |                     |                                          |                |
| Oil Leak: Front Pipes                      | None                | Oil Leak: Boom Cylinder (Right)          | None           |
| Oil Leak: Boom Cylinder<br>(Left)          | None                | Oil Leak: Arm Cylinder (Right)           | None           |
| Oil Leak: Bucket Cylinder<br>(Right)       | None                | Oil Leak: Oil Cooler                     | None           |
| _eak: Radiator                             | None                | Oil Leak: Control Valve                  | None           |
| Oil Leak: Pilot Valve                      | None                | Oil Leak: Center Joint                   | None           |
| Oil Leak: Swing Device                     | None                | Oil Leak: Pump Device                    | Slight Film    |
| Overall Rating                             |                     |                                          |                |
| Appearance Evaluation                      | Good                | Rust / Corrosion                         | Slight         |
| Overall Rating                             | Good                |                                          |                |
| Special Notes                              | 机滤渗油,液压泵进油管渗油。      |                                          |                |