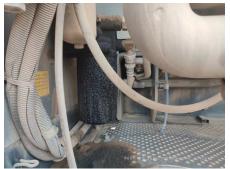

## 2017 Hitachi ZX360H-5A Hydraulic Excavator

| Basic information                          |                     |                                          |                |
|--------------------------------------------|---------------------|------------------------------------------|----------------|
| Inspection date                            | 2023/02/01          | Model                                    | ZX360H-5A      |
| Product category                           | Hydraulic Excavator | Manufacturer                             | Hitachi        |
| Serial No.                                 | HHEDDKB2T00300522   | Working hours                            | 7390 hours     |
| Year of manufacture                        | 2017                | Engine No.                               | 6HK1-904621    |
| Price                                      | CNY 600,000         |                                          |                |
| Country                                    | China               | Yard Location                            | Shanxi         |
| Dealer                                     | 山西伟力                | Dealer                                   |                |
| Appearance                                 |                     |                                          |                |
| Counter Weight                             | Good Condition      | Main Frame                               | Good Condition |
| D Frame                                    | Good Condition      | Track Frame                              | Good Condition |
| Cabin                                      | Good Condition      | Door                                     | Good Condition |
| Interior                                   |                     |                                          |                |
| Cabin Interior                             | Good Condition      | Seat                                     | Good Condition |
| Console                                    | Good Condition      | <del></del>                              | -200 00        |
|                                            |                     |                                          |                |
| Operation                                  | Name of             | Full access One Online                   | NI             |
| Engine                                     | Normal              | Exhaust Gas Color                        | Normal         |
| Swing                                      | Normal              | Wear: Swing Bearing Front Attachment     | Slight         |
| Traveling                                  | Normal<br>Normal    | FIONI Attachment                         | Normal         |
| Pump Device                                | INOTHIAL            |                                          |                |
| Front & Pins                               | NI                  | Δ                                        | Name al        |
| Boom                                       | Normal              | Arm                                      | Normal         |
| Undercarriage / Chassis                    | / Tires             |                                          |                |
| Seize: Track Links                         | No                  | Wear: Track Link Tread (Right)           | Slight         |
| Wear: Track Link Tread<br>(Left)           | Slight              | Wear: Track Link Pins & Bushings (Right) | Slight         |
| Wear: Track Link Pins &<br>Bushings (Left) | Slight              | Broken / Crack: Rubber<br>Shoe (Right)   | No             |
| Broken / Crack: Rubber<br>Shoe (Left)      | No                  | Wear: Front Idler (Right)                | Slight         |
| Wear: Front Idler (Left)                   | Slight              | Wear: Sprocket (Right)                   | Slight         |
| Near: Sprocket (Left)                      | Slight              | Oil Leak: Travel Pipes                   | None           |
| Oil / Water / Air Leakage                  |                     |                                          |                |
| Oil Leak: Front Pipes                      | None                | Oil Leak: Boom Cylinder (Right)          | None           |
| Oil Leak: Boom Cylinder<br>(Left)          | None                | Oil Leak: Arm Cylinder (Right)           | None           |
| Oil Leak: Bucket Cylinder<br>(Right)       | None                | Oil Leak: Oil Cooler                     | None           |
| _eak: Radiator                             | None                | Oil Leak: Control Valve                  | None           |
| Oil Leak: Pilot Valve                      | None                | Oil Leak: Center Joint                   | None           |
| Oil Leak: Swing Device                     | None                | Oil Leak: Pump Device                    | Slight Film    |
| Overall Rating                             |                     |                                          |                |
| Appearance Evaluation                      | Good                | Rust / Corrosion                         | Slight         |
| Overall Rating                             | Good                |                                          |                |
| Special Notes                              | 机滤渗油,液压泵进油管渗油。      |                                          |                |