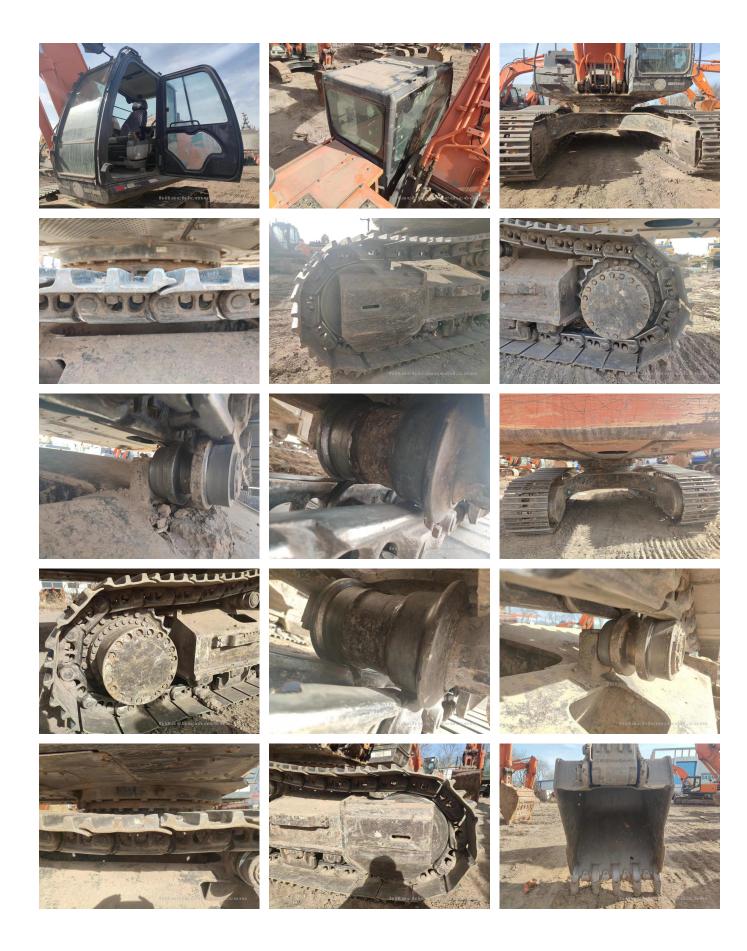

## 2017 Hitachi ZX360H-5A Hydraulic Excavator

| Basic information                          |                     |                                          |                |
|--------------------------------------------|---------------------|------------------------------------------|----------------|
| Inspection date                            | 2023/02/01          | Model                                    | ZX360H-5A      |
| Product category                           | Hydraulic Excavator | Manufacturer                             | Hitachi        |
| Serial No.                                 | HHEDDKB2T00300522   | Working hours                            | 7390 hours     |
| Year of manufacture                        | 2017                | Engine No.                               | 6HK1-904621    |
| Price                                      | CNY 600,000         |                                          |                |
| Country                                    | China               | Yard Location                            | Shanxi         |
| Dealer                                     | 山西伟力                | Dealer                                   |                |
| Appearance                                 |                     |                                          |                |
| Counter Weight                             | Good Condition      | Main Frame                               | Good Condition |
| D Frame                                    | Good Condition      | Track Frame                              | Good Condition |
| Cabin                                      | Good Condition      | Door                                     | Good Condition |
| Interior                                   |                     |                                          |                |
| Cabin Interior                             | Good Condition      | Seat                                     | Good Condition |
| Console                                    | Good Condition      | <del></del>                              | -200 00        |
|                                            |                     |                                          |                |
| Operation                                  | Name of             | Full access One Online                   | NI             |
| Engine                                     | Normal              | Exhaust Gas Color                        | Normal         |
| Swing                                      | Normal              | Wear: Swing Bearing Front Attachment     | Slight         |
| Traveling                                  | Normal<br>Normal    | FIONI Attachment                         | Normal         |
| Pump Device                                | INOTHIAL            |                                          |                |
| Front & Pins                               | NI                  | Δ                                        | Name al        |
| Boom                                       | Normal              | Arm                                      | Normal         |
| Undercarriage / Chassis                    | / Tires             |                                          |                |
| Seize: Track Links                         | No                  | Wear: Track Link Tread (Right)           | Slight         |
| Wear: Track Link Tread<br>(Left)           | Slight              | Wear: Track Link Pins & Bushings (Right) | Slight         |
| Wear: Track Link Pins &<br>Bushings (Left) | Slight              | Broken / Crack: Rubber<br>Shoe (Right)   | No             |
| Broken / Crack: Rubber<br>Shoe (Left)      | No                  | Wear: Front Idler (Right)                | Slight         |
| Wear: Front Idler (Left)                   | Slight              | Wear: Sprocket (Right)                   | Slight         |
| Near: Sprocket (Left)                      | Slight              | Oil Leak: Travel Pipes                   | None           |
| Oil / Water / Air Leakage                  |                     |                                          |                |
| Oil Leak: Front Pipes                      | None                | Oil Leak: Boom Cylinder (Right)          | None           |
| Oil Leak: Boom Cylinder<br>(Left)          | None                | Oil Leak: Arm Cylinder (Right)           | None           |
| Oil Leak: Bucket Cylinder<br>(Right)       | None                | Oil Leak: Oil Cooler                     | None           |
| _eak: Radiator                             | None                | Oil Leak: Control Valve                  | None           |
| Oil Leak: Pilot Valve                      | None                | Oil Leak: Center Joint                   | None           |
| Oil Leak: Swing Device                     | None                | Oil Leak: Pump Device                    | Slight Film    |
| Overall Rating                             |                     |                                          |                |
| Appearance Evaluation                      | Good                | Rust / Corrosion                         | Slight         |
| Overall Rating                             | Good                |                                          |                |
| Special Notes                              | 机滤渗油,液压泵进油管渗油。      |                                          |                |