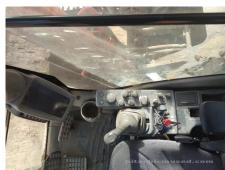

## 2017 Hitachi ZX360H-5A Hydraulic Excavator

| Basic information                          |                     |                                          |                |
|--------------------------------------------|---------------------|------------------------------------------|----------------|
| Inspection date                            | 2023/02/01          | Model                                    | ZX360H-5A      |
| Product category                           | Hydraulic Excavator | Manufacturer                             | Hitachi        |
| Serial No.                                 | HHEDDKB2T00300522   | Working hours                            | 7390 hours     |
| Year of manufacture                        | 2017                | Engine No.                               | 6HK1-904621    |
| Price                                      | CNY 600,000         |                                          |                |
| Country                                    | China               | Yard Location                            | Shanxi         |
| Dealer                                     | 山西伟力                | Dealer                                   |                |
| Appearance                                 |                     |                                          |                |
| Counter Weight                             | Good Condition      | Main Frame                               | Good Condition |
| D Frame                                    | Good Condition      | Track Frame                              | Good Condition |
| Cabin                                      | Good Condition      | Door                                     | Good Condition |
| Interior                                   |                     |                                          |                |
| Cabin Interior                             | Good Condition      | Seat                                     | Good Condition |
| Console                                    | Good Condition      | <del></del>                              | -200 00        |
|                                            |                     |                                          |                |
| Operation                                  | Name of             | Full access One Online                   | NI             |
| Engine                                     | Normal              | Exhaust Gas Color                        | Normal         |
| Swing                                      | Normal              | Wear: Swing Bearing Front Attachment     | Slight         |
| Traveling                                  | Normal<br>Normal    | FIONI Attachment                         | Normal         |
| Pump Device                                | INOTHIAL            |                                          |                |
| Front & Pins                               | NI                  | Δ                                        | Name al        |
| Boom                                       | Normal              | Arm                                      | Normal         |
| Undercarriage / Chassis                    | / Tires             |                                          |                |
| Seize: Track Links                         | No                  | Wear: Track Link Tread (Right)           | Slight         |
| Wear: Track Link Tread<br>(Left)           | Slight              | Wear: Track Link Pins & Bushings (Right) | Slight         |
| Wear: Track Link Pins &<br>Bushings (Left) | Slight              | Broken / Crack: Rubber<br>Shoe (Right)   | No             |
| Broken / Crack: Rubber<br>Shoe (Left)      | No                  | Wear: Front Idler (Right)                | Slight         |
| Wear: Front Idler (Left)                   | Slight              | Wear: Sprocket (Right)                   | Slight         |
| Near: Sprocket (Left)                      | Slight              | Oil Leak: Travel Pipes                   | None           |
| Oil / Water / Air Leakage                  |                     |                                          |                |
| Oil Leak: Front Pipes                      | None                | Oil Leak: Boom Cylinder (Right)          | None           |
| Oil Leak: Boom Cylinder<br>(Left)          | None                | Oil Leak: Arm Cylinder (Right)           | None           |
| Oil Leak: Bucket Cylinder<br>(Right)       | None                | Oil Leak: Oil Cooler                     | None           |
| _eak: Radiator                             | None                | Oil Leak: Control Valve                  | None           |
| Oil Leak: Pilot Valve                      | None                | Oil Leak: Center Joint                   | None           |
| Oil Leak: Swing Device                     | None                | Oil Leak: Pump Device                    | Slight Film    |
| Overall Rating                             |                     |                                          |                |
| Appearance Evaluation                      | Good                | Rust / Corrosion                         | Slight         |
| Overall Rating                             | Good                |                                          |                |
| Special Notes                              | 机滤渗油,液压泵进油管渗油。      |                                          |                |