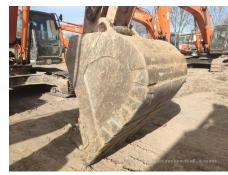

## 2017 Hitachi ZX360H-5A Hydraulic Excavator

| Basic information                          |                     |                                          |                |
|--------------------------------------------|---------------------|------------------------------------------|----------------|
| Inspection date                            | 2023/02/01          | Model                                    | ZX360H-5A      |
| Product category                           | Hydraulic Excavator | Manufacturer                             | Hitachi        |
| Serial No.                                 | HHEDDKB2T00300522   | Working hours                            | 7390 hours     |
| Year of manufacture                        | 2017                | Engine No.                               | 6HK1-904621    |
| Price                                      | CNY 600,000         |                                          |                |
| Country                                    | China               | Yard Location                            | Shanxi         |
| Dealer                                     | 山西伟力                | Dealer                                   |                |
| Appearance                                 |                     |                                          |                |
| Counter Weight                             | Good Condition      | Main Frame                               | Good Condition |
| D Frame                                    | Good Condition      | Track Frame                              | Good Condition |
| Cabin                                      | Good Condition      | Door                                     | Good Condition |
| Interior                                   |                     |                                          |                |
| Cabin Interior                             | Good Condition      | Seat                                     | Good Condition |
| Console                                    | Good Condition      | <del></del>                              | -200 00        |
|                                            |                     |                                          |                |
| Operation                                  | Name of             | Full access One Online                   | NI             |
| Engine                                     | Normal              | Exhaust Gas Color                        | Normal         |
| Swing                                      | Normal              | Wear: Swing Bearing Front Attachment     | Slight         |
| Traveling                                  | Normal<br>Normal    | FIONI Attachment                         | Normal         |
| Pump Device                                | INOTHIAL            |                                          |                |
| Front & Pins                               | NI                  | Δ                                        | Name al        |
| Boom                                       | Normal              | Arm                                      | Normal         |
| Undercarriage / Chassis                    | / Tires             |                                          |                |
| Seize: Track Links                         | No                  | Wear: Track Link Tread (Right)           | Slight         |
| Wear: Track Link Tread<br>(Left)           | Slight              | Wear: Track Link Pins & Bushings (Right) | Slight         |
| Wear: Track Link Pins &<br>Bushings (Left) | Slight              | Broken / Crack: Rubber<br>Shoe (Right)   | No             |
| Broken / Crack: Rubber<br>Shoe (Left)      | No                  | Wear: Front Idler (Right)                | Slight         |
| Wear: Front Idler (Left)                   | Slight              | Wear: Sprocket (Right)                   | Slight         |
| Near: Sprocket (Left)                      | Slight              | Oil Leak: Travel Pipes                   | None           |
| Oil / Water / Air Leakage                  |                     |                                          |                |
| Oil Leak: Front Pipes                      | None                | Oil Leak: Boom Cylinder (Right)          | None           |
| Oil Leak: Boom Cylinder<br>(Left)          | None                | Oil Leak: Arm Cylinder (Right)           | None           |
| Oil Leak: Bucket Cylinder<br>(Right)       | None                | Oil Leak: Oil Cooler                     | None           |
| _eak: Radiator                             | None                | Oil Leak: Control Valve                  | None           |
| Oil Leak: Pilot Valve                      | None                | Oil Leak: Center Joint                   | None           |
| Oil Leak: Swing Device                     | None                | Oil Leak: Pump Device                    | Slight Film    |
| Overall Rating                             |                     |                                          |                |
| Appearance Evaluation                      | Good                | Rust / Corrosion                         | Slight         |
| Overall Rating                             | Good                |                                          |                |
| Special Notes                              | 机滤渗油,液压泵进油管渗油。      |                                          |                |