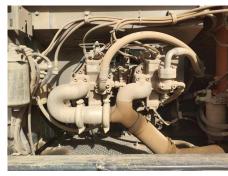

## 2017 Hitachi ZX360H-5A Hydraulic Excavator

| Basic information                          |                     |                                          |                |
|--------------------------------------------|---------------------|------------------------------------------|----------------|
| Inspection date                            | 2023/02/01          | Model                                    | ZX360H-5A      |
| Product category                           | Hydraulic Excavator | Manufacturer                             | Hitachi        |
| Serial No.                                 | HHEDDKB2T00300522   | Working hours                            | 7390 hours     |
| Year of manufacture                        | 2017                | Engine No.                               | 6HK1-904621    |
| Price                                      | CNY 600,000         |                                          |                |
| Country                                    | China               | Yard Location                            | Shanxi         |
| Dealer                                     | 山西伟力                | Dealer                                   |                |
| Appearance                                 |                     |                                          |                |
| Counter Weight                             | Good Condition      | Main Frame                               | Good Condition |
| D Frame                                    | Good Condition      | Track Frame                              | Good Condition |
| Cabin                                      | Good Condition      | Door                                     | Good Condition |
| Interior                                   |                     |                                          |                |
| Cabin Interior                             | Good Condition      | Seat                                     | Good Condition |
| Console                                    | Good Condition      | <del></del>                              | -200 00        |
|                                            |                     |                                          |                |
| Operation                                  | Name of             | Full access One Online                   | NI             |
| Engine                                     | Normal              | Exhaust Gas Color                        | Normal         |
| Swing                                      | Normal              | Wear: Swing Bearing Front Attachment     | Slight         |
| Traveling                                  | Normal<br>Normal    | FIONI Attachment                         | Normal         |
| Pump Device                                | INOTHIAL            |                                          |                |
| Front & Pins                               | NI                  | Δ                                        | Name al        |
| Boom                                       | Normal              | Arm                                      | Normal         |
| Undercarriage / Chassis                    | / Tires             |                                          |                |
| Seize: Track Links                         | No                  | Wear: Track Link Tread (Right)           | Slight         |
| Wear: Track Link Tread<br>(Left)           | Slight              | Wear: Track Link Pins & Bushings (Right) | Slight         |
| Wear: Track Link Pins &<br>Bushings (Left) | Slight              | Broken / Crack: Rubber<br>Shoe (Right)   | No             |
| Broken / Crack: Rubber<br>Shoe (Left)      | No                  | Wear: Front Idler (Right)                | Slight         |
| Wear: Front Idler (Left)                   | Slight              | Wear: Sprocket (Right)                   | Slight         |
| Near: Sprocket (Left)                      | Slight              | Oil Leak: Travel Pipes                   | None           |
| Oil / Water / Air Leakage                  |                     |                                          |                |
| Oil Leak: Front Pipes                      | None                | Oil Leak: Boom Cylinder (Right)          | None           |
| Oil Leak: Boom Cylinder<br>(Left)          | None                | Oil Leak: Arm Cylinder (Right)           | None           |
| Oil Leak: Bucket Cylinder<br>(Right)       | None                | Oil Leak: Oil Cooler                     | None           |
| _eak: Radiator                             | None                | Oil Leak: Control Valve                  | None           |
| Oil Leak: Pilot Valve                      | None                | Oil Leak: Center Joint                   | None           |
| Oil Leak: Swing Device                     | None                | Oil Leak: Pump Device                    | Slight Film    |
| Overall Rating                             |                     |                                          |                |
| Appearance Evaluation                      | Good                | Rust / Corrosion                         | Slight         |
| Overall Rating                             | Good                |                                          |                |
| Special Notes                              | 机滤渗油,液压泵进油管渗油。      |                                          |                |