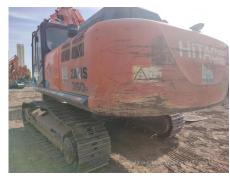

## 2017 Hitachi ZX360H-5A Hydraulic Excavator

| Basic information                          |                     |                                          |                |
|--------------------------------------------|---------------------|------------------------------------------|----------------|
| Inspection date                            | 2023/02/01          | Model                                    | ZX360H-5A      |
| Product category                           | Hydraulic Excavator | Manufacturer                             | Hitachi        |
| Serial No.                                 | HHEDDKB2T00300522   | Working hours                            | 7390 hours     |
| Year of manufacture                        | 2017                | Engine No.                               | 6HK1-904621    |
| Price                                      | CNY 600,000         |                                          |                |
| Country                                    | China               | Yard Location                            | Shanxi         |
| Dealer                                     | 山西伟力                | Dealer                                   |                |
| Appearance                                 |                     |                                          |                |
| Counter Weight                             | Good Condition      | Main Frame                               | Good Condition |
| D Frame                                    | Good Condition      | Track Frame                              | Good Condition |
| Cabin                                      | Good Condition      | Door                                     | Good Condition |
| Interior                                   |                     |                                          |                |
| Cabin Interior                             | Good Condition      | Seat                                     | Good Condition |
| Console                                    | Good Condition      | <del></del>                              | -200 00        |
|                                            |                     |                                          |                |
| Operation                                  | Name of             | Full access One Online                   | NI             |
| Engine                                     | Normal              | Exhaust Gas Color                        | Normal         |
| Swing                                      | Normal              | Wear: Swing Bearing Front Attachment     | Slight         |
| Traveling                                  | Normal<br>Normal    | FIONI Attachment                         | Normal         |
| Pump Device                                | INOTHIAL            |                                          |                |
| Front & Pins                               | NI                  | Δ                                        | Name al        |
| Boom                                       | Normal              | Arm                                      | Normal         |
| Undercarriage / Chassis                    | / Tires             |                                          |                |
| Seize: Track Links                         | No                  | Wear: Track Link Tread (Right)           | Slight         |
| Wear: Track Link Tread<br>(Left)           | Slight              | Wear: Track Link Pins & Bushings (Right) | Slight         |
| Wear: Track Link Pins &<br>Bushings (Left) | Slight              | Broken / Crack: Rubber<br>Shoe (Right)   | No             |
| Broken / Crack: Rubber<br>Shoe (Left)      | No                  | Wear: Front Idler (Right)                | Slight         |
| Wear: Front Idler (Left)                   | Slight              | Wear: Sprocket (Right)                   | Slight         |
| Near: Sprocket (Left)                      | Slight              | Oil Leak: Travel Pipes                   | None           |
| Oil / Water / Air Leakage                  |                     |                                          |                |
| Oil Leak: Front Pipes                      | None                | Oil Leak: Boom Cylinder (Right)          | None           |
| Oil Leak: Boom Cylinder<br>(Left)          | None                | Oil Leak: Arm Cylinder (Right)           | None           |
| Oil Leak: Bucket Cylinder<br>(Right)       | None                | Oil Leak: Oil Cooler                     | None           |
| _eak: Radiator                             | None                | Oil Leak: Control Valve                  | None           |
| Oil Leak: Pilot Valve                      | None                | Oil Leak: Center Joint                   | None           |
| Oil Leak: Swing Device                     | None                | Oil Leak: Pump Device                    | Slight Film    |
| Overall Rating                             |                     |                                          |                |
| Appearance Evaluation                      | Good                | Rust / Corrosion                         | Slight         |
| Overall Rating                             | Good                |                                          |                |
| Special Notes                              | 机滤渗油,液压泵进油管渗油。      |                                          |                |