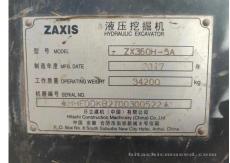

## 2017 Hitachi ZX360H-5A Hydraulic Excavator

| Basic information                          |                     |                                          |                |
|--------------------------------------------|---------------------|------------------------------------------|----------------|
| Inspection date                            | 2023/02/01          | Model                                    | ZX360H-5A      |
| Product category                           | Hydraulic Excavator | Manufacturer                             | Hitachi        |
| Serial No.                                 | HHEDDKB2T00300522   | Working hours                            | 7390 hours     |
| Year of manufacture                        | 2017                | Engine No.                               | 6HK1-904621    |
| Price                                      | CNY 600,000         |                                          |                |
| Country                                    | China               | Yard Location                            | Shanxi         |
| Dealer                                     | 山西伟力                | Dealer                                   |                |
| Appearance                                 |                     |                                          |                |
| Counter Weight                             | Good Condition      | Main Frame                               | Good Condition |
| D Frame                                    | Good Condition      | Track Frame                              | Good Condition |
| Cabin                                      | Good Condition      | Door                                     | Good Condition |
| Interior                                   |                     |                                          |                |
| Cabin Interior                             | Good Condition      | Seat                                     | Good Condition |
| Console                                    | Good Condition      | <del></del>                              | -200 00        |
|                                            |                     |                                          |                |
| Operation                                  | Name of             | Full access One Online                   | NI             |
| Engine                                     | Normal              | Exhaust Gas Color                        | Normal         |
| Swing                                      | Normal              | Wear: Swing Bearing Front Attachment     | Slight         |
| Traveling                                  | Normal<br>Normal    | FIONI Attachment                         | Normal         |
| Pump Device                                | INOTHIAL            |                                          |                |
| Front & Pins                               | NI                  | Δ                                        | Name al        |
| Boom                                       | Normal              | Arm                                      | Normal         |
| Undercarriage / Chassis                    | / Tires             |                                          |                |
| Seize: Track Links                         | No                  | Wear: Track Link Tread (Right)           | Slight         |
| Wear: Track Link Tread<br>(Left)           | Slight              | Wear: Track Link Pins & Bushings (Right) | Slight         |
| Wear: Track Link Pins &<br>Bushings (Left) | Slight              | Broken / Crack: Rubber<br>Shoe (Right)   | No             |
| Broken / Crack: Rubber<br>Shoe (Left)      | No                  | Wear: Front Idler (Right)                | Slight         |
| Wear: Front Idler (Left)                   | Slight              | Wear: Sprocket (Right)                   | Slight         |
| Near: Sprocket (Left)                      | Slight              | Oil Leak: Travel Pipes                   | None           |
| Oil / Water / Air Leakage                  |                     |                                          |                |
| Oil Leak: Front Pipes                      | None                | Oil Leak: Boom Cylinder (Right)          | None           |
| Oil Leak: Boom Cylinder<br>(Left)          | None                | Oil Leak: Arm Cylinder (Right)           | None           |
| Oil Leak: Bucket Cylinder<br>(Right)       | None                | Oil Leak: Oil Cooler                     | None           |
| _eak: Radiator                             | None                | Oil Leak: Control Valve                  | None           |
| Oil Leak: Pilot Valve                      | None                | Oil Leak: Center Joint                   | None           |
| Oil Leak: Swing Device                     | None                | Oil Leak: Pump Device                    | Slight Film    |
| Overall Rating                             |                     |                                          |                |
| Appearance Evaluation                      | Good                | Rust / Corrosion                         | Slight         |
| Overall Rating                             | Good                |                                          |                |
| Special Notes                              | 机滤渗油,液压泵进油管渗油。      |                                          |                |