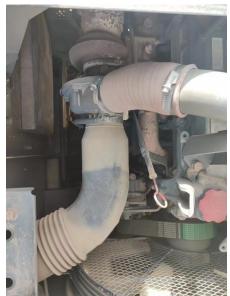

## 2017 Hitachi ZX360H-5A Hydraulic Excavator

| Basic information                          |                     |                                          |                |
|--------------------------------------------|---------------------|------------------------------------------|----------------|
| Inspection date                            | 2023/02/01          | Model                                    | ZX360H-5A      |
| Product category                           | Hydraulic Excavator | Manufacturer                             | Hitachi        |
| Serial No.                                 | HHEDDKB2T00300522   | Working hours                            | 7390 hours     |
| Year of manufacture                        | 2017                | Engine No.                               | 6HK1-904621    |
| Price                                      | CNY 600,000         |                                          |                |
| Country                                    | China               | Yard Location                            | Shanxi         |
| Dealer                                     | 山西伟力                | Dealer                                   |                |
| Appearance                                 |                     |                                          |                |
| Counter Weight                             | Good Condition      | Main Frame                               | Good Condition |
| D Frame                                    | Good Condition      | Track Frame                              | Good Condition |
| Cabin                                      | Good Condition      | Door                                     | Good Condition |
| Interior                                   |                     |                                          |                |
| Cabin Interior                             | Good Condition      | Seat                                     | Good Condition |
| Console                                    | Good Condition      | <del></del>                              | -200 00        |
|                                            |                     |                                          |                |
| Operation                                  | Name of             | Full access One Online                   | NI             |
| Engine                                     | Normal              | Exhaust Gas Color                        | Normal         |
| Swing                                      | Normal              | Wear: Swing Bearing Front Attachment     | Slight         |
| Traveling                                  | Normal<br>Normal    | FIONI Attachment                         | Normal         |
| Pump Device                                | INOTHIAL            |                                          |                |
| Front & Pins                               | NI                  | Δ                                        | Name al        |
| Boom                                       | Normal              | Arm                                      | Normal         |
| Undercarriage / Chassis                    | / Tires             |                                          |                |
| Seize: Track Links                         | No                  | Wear: Track Link Tread (Right)           | Slight         |
| Wear: Track Link Tread<br>(Left)           | Slight              | Wear: Track Link Pins & Bushings (Right) | Slight         |
| Wear: Track Link Pins &<br>Bushings (Left) | Slight              | Broken / Crack: Rubber<br>Shoe (Right)   | No             |
| Broken / Crack: Rubber<br>Shoe (Left)      | No                  | Wear: Front Idler (Right)                | Slight         |
| Wear: Front Idler (Left)                   | Slight              | Wear: Sprocket (Right)                   | Slight         |
| Near: Sprocket (Left)                      | Slight              | Oil Leak: Travel Pipes                   | None           |
| Oil / Water / Air Leakage                  |                     |                                          |                |
| Oil Leak: Front Pipes                      | None                | Oil Leak: Boom Cylinder (Right)          | None           |
| Oil Leak: Boom Cylinder<br>(Left)          | None                | Oil Leak: Arm Cylinder (Right)           | None           |
| Oil Leak: Bucket Cylinder<br>(Right)       | None                | Oil Leak: Oil Cooler                     | None           |
| _eak: Radiator                             | None                | Oil Leak: Control Valve                  | None           |
| Oil Leak: Pilot Valve                      | None                | Oil Leak: Center Joint                   | None           |
| Oil Leak: Swing Device                     | None                | Oil Leak: Pump Device                    | Slight Film    |
| Overall Rating                             |                     |                                          |                |
| Appearance Evaluation                      | Good                | Rust / Corrosion                         | Slight         |
| Overall Rating                             | Good                |                                          |                |
| Special Notes                              | 机滤渗油,液压泵进油管渗油。      |                                          |                |