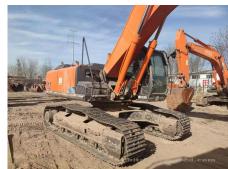

## 2017 Hitachi ZX360H-5A Hydraulic Excavator

| Basic information                          |                     |                                          |                |
|--------------------------------------------|---------------------|------------------------------------------|----------------|
| Inspection date                            | 2023/02/01          | Model                                    | ZX360H-5A      |
| Product category                           | Hydraulic Excavator | Manufacturer                             | Hitachi        |
| Serial No.                                 | HHEDDKB2T00300522   | Working hours                            | 7390 hours     |
| Year of manufacture                        | 2017                | Engine No.                               | 6HK1-904621    |
| Price                                      | CNY 600,000         |                                          |                |
| Country                                    | China               | Yard Location                            | Shanxi         |
| Dealer                                     | 山西伟力                | Dealer                                   |                |
| Appearance                                 |                     |                                          |                |
| Counter Weight                             | Good Condition      | Main Frame                               | Good Condition |
| D Frame                                    | Good Condition      | Track Frame                              | Good Condition |
| Cabin                                      | Good Condition      | Door                                     | Good Condition |
| Interior                                   |                     |                                          |                |
| Cabin Interior                             | Good Condition      | Seat                                     | Good Condition |
| Console                                    | Good Condition      | <del></del>                              | -200 00        |
|                                            |                     |                                          |                |
| Operation                                  | Name of             | Full access One Online                   | NI             |
| Engine                                     | Normal              | Exhaust Gas Color                        | Normal         |
| Swing                                      | Normal              | Wear: Swing Bearing Front Attachment     | Slight         |
| Traveling                                  | Normal<br>Normal    | FIONI Attachment                         | Normal         |
| Pump Device                                | INOTHIAL            |                                          |                |
| Front & Pins                               | NI                  | Δ                                        | Name al        |
| Boom                                       | Normal              | Arm                                      | Normal         |
| Undercarriage / Chassis                    | / Tires             |                                          |                |
| Seize: Track Links                         | No                  | Wear: Track Link Tread (Right)           | Slight         |
| Wear: Track Link Tread<br>(Left)           | Slight              | Wear: Track Link Pins & Bushings (Right) | Slight         |
| Wear: Track Link Pins &<br>Bushings (Left) | Slight              | Broken / Crack: Rubber<br>Shoe (Right)   | No             |
| Broken / Crack: Rubber<br>Shoe (Left)      | No                  | Wear: Front Idler (Right)                | Slight         |
| Wear: Front Idler (Left)                   | Slight              | Wear: Sprocket (Right)                   | Slight         |
| Near: Sprocket (Left)                      | Slight              | Oil Leak: Travel Pipes                   | None           |
| Oil / Water / Air Leakage                  |                     |                                          |                |
| Oil Leak: Front Pipes                      | None                | Oil Leak: Boom Cylinder (Right)          | None           |
| Oil Leak: Boom Cylinder<br>(Left)          | None                | Oil Leak: Arm Cylinder (Right)           | None           |
| Oil Leak: Bucket Cylinder<br>(Right)       | None                | Oil Leak: Oil Cooler                     | None           |
| _eak: Radiator                             | None                | Oil Leak: Control Valve                  | None           |
| Oil Leak: Pilot Valve                      | None                | Oil Leak: Center Joint                   | None           |
| Oil Leak: Swing Device                     | None                | Oil Leak: Pump Device                    | Slight Film    |
| Overall Rating                             |                     |                                          |                |
| Appearance Evaluation                      | Good                | Rust / Corrosion                         | Slight         |
| Overall Rating                             | Good                |                                          |                |
| Special Notes                              | 机滤渗油,液压泵进油管渗油。      |                                          |                |