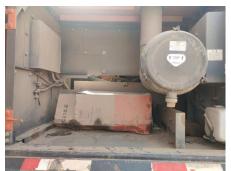

## 2017 Hitachi ZX360H-5A Hydraulic Excavator

| Basic information                          |                     |                                          |                |
|--------------------------------------------|---------------------|------------------------------------------|----------------|
| Inspection date                            | 2023/02/01          | Model                                    | ZX360H-5A      |
| Product category                           | Hydraulic Excavator | Manufacturer                             | Hitachi        |
| Serial No.                                 | HHEDDKB2T00300522   | Working hours                            | 7390 hours     |
| Year of manufacture                        | 2017                | Engine No.                               | 6HK1-904621    |
| Price                                      | CNY 600,000         |                                          |                |
| Country                                    | China               | Yard Location                            | Shanxi         |
| Dealer                                     | 山西伟力                | Dealer                                   |                |
| Appearance                                 |                     |                                          |                |
| Counter Weight                             | Good Condition      | Main Frame                               | Good Condition |
| D Frame                                    | Good Condition      | Track Frame                              | Good Condition |
| Cabin                                      | Good Condition      | Door                                     | Good Condition |
| Interior                                   |                     |                                          |                |
| Cabin Interior                             | Good Condition      | Seat                                     | Good Condition |
| Console                                    | Good Condition      | <del></del>                              | -200 00        |
|                                            |                     |                                          |                |
| Operation                                  | Name of             | Full access One Online                   | NI             |
| Engine                                     | Normal              | Exhaust Gas Color                        | Normal         |
| Swing                                      | Normal              | Wear: Swing Bearing Front Attachment     | Slight         |
| Traveling                                  | Normal<br>Normal    | FIONI Attachment                         | Normal         |
| Pump Device                                | INOTHIAL            |                                          |                |
| Front & Pins                               | NI                  | Δ                                        | Name al        |
| Boom                                       | Normal              | Arm                                      | Normal         |
| Undercarriage / Chassis                    | / Tires             |                                          |                |
| Seize: Track Links                         | No                  | Wear: Track Link Tread (Right)           | Slight         |
| Wear: Track Link Tread<br>(Left)           | Slight              | Wear: Track Link Pins & Bushings (Right) | Slight         |
| Wear: Track Link Pins &<br>Bushings (Left) | Slight              | Broken / Crack: Rubber<br>Shoe (Right)   | No             |
| Broken / Crack: Rubber<br>Shoe (Left)      | No                  | Wear: Front Idler (Right)                | Slight         |
| Wear: Front Idler (Left)                   | Slight              | Wear: Sprocket (Right)                   | Slight         |
| Near: Sprocket (Left)                      | Slight              | Oil Leak: Travel Pipes                   | None           |
| Oil / Water / Air Leakage                  |                     |                                          |                |
| Oil Leak: Front Pipes                      | None                | Oil Leak: Boom Cylinder (Right)          | None           |
| Oil Leak: Boom Cylinder<br>(Left)          | None                | Oil Leak: Arm Cylinder (Right)           | None           |
| Oil Leak: Bucket Cylinder<br>(Right)       | None                | Oil Leak: Oil Cooler                     | None           |
| _eak: Radiator                             | None                | Oil Leak: Control Valve                  | None           |
| Oil Leak: Pilot Valve                      | None                | Oil Leak: Center Joint                   | None           |
| Oil Leak: Swing Device                     | None                | Oil Leak: Pump Device                    | Slight Film    |
| Overall Rating                             |                     |                                          |                |
| Appearance Evaluation                      | Good                | Rust / Corrosion                         | Slight         |
| Overall Rating                             | Good                |                                          |                |
| Special Notes                              | 机滤渗油,液压泵进油管渗油。      |                                          |                |