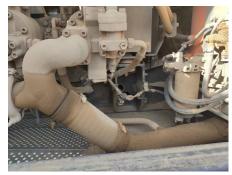

## 2017 Hitachi ZX360H-5A Hydraulic Excavator

| Basic information                          |                     |                                          |                |
|--------------------------------------------|---------------------|------------------------------------------|----------------|
| Inspection date                            | 2023/02/01          | Model                                    | ZX360H-5A      |
| Product category                           | Hydraulic Excavator | Manufacturer                             | Hitachi        |
| Serial No.                                 | HHEDDKB2T00300522   | Working hours                            | 7390 hours     |
| Year of manufacture                        | 2017                | Engine No.                               | 6HK1-904621    |
| Price                                      | CNY 600,000         |                                          |                |
| Country                                    | China               | Yard Location                            | Shanxi         |
| Dealer                                     | 山西伟力                | Dealer                                   |                |
| Appearance                                 |                     |                                          |                |
| Counter Weight                             | Good Condition      | Main Frame                               | Good Condition |
| D Frame                                    | Good Condition      | Track Frame                              | Good Condition |
| Cabin                                      | Good Condition      | Door                                     | Good Condition |
| Interior                                   |                     |                                          |                |
| Cabin Interior                             | Good Condition      | Seat                                     | Good Condition |
| Console                                    | Good Condition      | <del></del>                              | -200 00        |
|                                            |                     |                                          |                |
| Operation                                  | Name of             | Full access One Online                   | NI             |
| Engine                                     | Normal              | Exhaust Gas Color                        | Normal         |
| Swing                                      | Normal              | Wear: Swing Bearing Front Attachment     | Slight         |
| Traveling                                  | Normal<br>Normal    | FIONI Attachment                         | Normal         |
| Pump Device                                | INOTHIAL            |                                          |                |
| Front & Pins                               | NI                  | Δ                                        | Name al        |
| Boom                                       | Normal              | Arm                                      | Normal         |
| Undercarriage / Chassis                    | / Tires             |                                          |                |
| Seize: Track Links                         | No                  | Wear: Track Link Tread (Right)           | Slight         |
| Wear: Track Link Tread<br>(Left)           | Slight              | Wear: Track Link Pins & Bushings (Right) | Slight         |
| Wear: Track Link Pins &<br>Bushings (Left) | Slight              | Broken / Crack: Rubber<br>Shoe (Right)   | No             |
| Broken / Crack: Rubber<br>Shoe (Left)      | No                  | Wear: Front Idler (Right)                | Slight         |
| Wear: Front Idler (Left)                   | Slight              | Wear: Sprocket (Right)                   | Slight         |
| Near: Sprocket (Left)                      | Slight              | Oil Leak: Travel Pipes                   | None           |
| Oil / Water / Air Leakage                  |                     |                                          |                |
| Oil Leak: Front Pipes                      | None                | Oil Leak: Boom Cylinder (Right)          | None           |
| Oil Leak: Boom Cylinder<br>(Left)          | None                | Oil Leak: Arm Cylinder (Right)           | None           |
| Oil Leak: Bucket Cylinder<br>(Right)       | None                | Oil Leak: Oil Cooler                     | None           |
| _eak: Radiator                             | None                | Oil Leak: Control Valve                  | None           |
| Oil Leak: Pilot Valve                      | None                | Oil Leak: Center Joint                   | None           |
| Oil Leak: Swing Device                     | None                | Oil Leak: Pump Device                    | Slight Film    |
| Overall Rating                             |                     |                                          |                |
| Appearance Evaluation                      | Good                | Rust / Corrosion                         | Slight         |
| Overall Rating                             | Good                |                                          |                |
| Special Notes                              | 机滤渗油,液压泵进油管渗油。      |                                          |                |