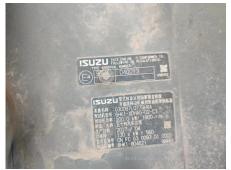

## 2017 Hitachi ZX360H-5A Hydraulic Excavator

| Basic information                          |                     |                                          |                |
|--------------------------------------------|---------------------|------------------------------------------|----------------|
| Inspection date                            | 2023/02/01          | Model                                    | ZX360H-5A      |
| Product category                           | Hydraulic Excavator | Manufacturer                             | Hitachi        |
| Serial No.                                 | HHEDDKB2T00300522   | Working hours                            | 7390 hours     |
| Year of manufacture                        | 2017                | Engine No.                               | 6HK1-904621    |
| Price                                      | CNY 600,000         |                                          |                |
| Country                                    | China               | Yard Location                            | Shanxi         |
| Dealer                                     | 山西伟力                | Dealer                                   |                |
| Appearance                                 |                     |                                          |                |
| Counter Weight                             | Good Condition      | Main Frame                               | Good Condition |
| D Frame                                    | Good Condition      | Track Frame                              | Good Condition |
| Cabin                                      | Good Condition      | Door                                     | Good Condition |
| Interior                                   |                     |                                          |                |
| Cabin Interior                             | Good Condition      | Seat                                     | Good Condition |
| Console                                    | Good Condition      | <del></del>                              | -200 00        |
|                                            |                     |                                          |                |
| Operation                                  | Name of             | Full access One Online                   | NI             |
| Engine                                     | Normal              | Exhaust Gas Color                        | Normal         |
| Swing                                      | Normal              | Wear: Swing Bearing Front Attachment     | Slight         |
| Traveling                                  | Normal<br>Normal    | FIONI Attachment                         | Normal         |
| Pump Device                                | INOTHIAL            |                                          |                |
| Front & Pins                               | NI                  | Δ                                        | Name al        |
| Boom                                       | Normal              | Arm                                      | Normal         |
| Undercarriage / Chassis                    | / Tires             |                                          |                |
| Seize: Track Links                         | No                  | Wear: Track Link Tread (Right)           | Slight         |
| Wear: Track Link Tread<br>(Left)           | Slight              | Wear: Track Link Pins & Bushings (Right) | Slight         |
| Wear: Track Link Pins &<br>Bushings (Left) | Slight              | Broken / Crack: Rubber<br>Shoe (Right)   | No             |
| Broken / Crack: Rubber<br>Shoe (Left)      | No                  | Wear: Front Idler (Right)                | Slight         |
| Wear: Front Idler (Left)                   | Slight              | Wear: Sprocket (Right)                   | Slight         |
| Near: Sprocket (Left)                      | Slight              | Oil Leak: Travel Pipes                   | None           |
| Oil / Water / Air Leakage                  |                     |                                          |                |
| Oil Leak: Front Pipes                      | None                | Oil Leak: Boom Cylinder (Right)          | None           |
| Oil Leak: Boom Cylinder<br>(Left)          | None                | Oil Leak: Arm Cylinder (Right)           | None           |
| Oil Leak: Bucket Cylinder<br>(Right)       | None                | Oil Leak: Oil Cooler                     | None           |
| _eak: Radiator                             | None                | Oil Leak: Control Valve                  | None           |
| Oil Leak: Pilot Valve                      | None                | Oil Leak: Center Joint                   | None           |
| Oil Leak: Swing Device                     | None                | Oil Leak: Pump Device                    | Slight Film    |
| Overall Rating                             |                     |                                          |                |
| Appearance Evaluation                      | Good                | Rust / Corrosion                         | Slight         |
| Overall Rating                             | Good                |                                          |                |
| Special Notes                              | 机滤渗油,液压泵进油管渗油。      |                                          |                |