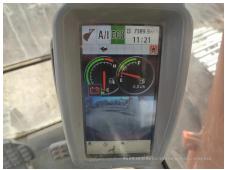

## 2017 Hitachi ZX360H-5A Hydraulic Excavator

| Basic information                          |                     |                                          |                |
|--------------------------------------------|---------------------|------------------------------------------|----------------|
| Inspection date                            | 2023/02/01          | Model                                    | ZX360H-5A      |
| Product category                           | Hydraulic Excavator | Manufacturer                             | Hitachi        |
| Serial No.                                 | HHEDDKB2T00300522   | Working hours                            | 7390 hours     |
| Year of manufacture                        | 2017                | Engine No.                               | 6HK1-904621    |
| Price                                      | CNY 600,000         |                                          |                |
| Country                                    | China               | Yard Location                            | Shanxi         |
| Dealer                                     | 山西伟力                | Dealer                                   |                |
| Appearance                                 |                     |                                          |                |
| Counter Weight                             | Good Condition      | Main Frame                               | Good Condition |
| D Frame                                    | Good Condition      | Track Frame                              | Good Condition |
| Cabin                                      | Good Condition      | Door                                     | Good Condition |
| Interior                                   |                     |                                          |                |
| Cabin Interior                             | Good Condition      | Seat                                     | Good Condition |
| Console                                    | Good Condition      | <del></del>                              | -200 00        |
|                                            |                     |                                          |                |
| Operation                                  | Name of             | Full access One Online                   | NI             |
| Engine                                     | Normal              | Exhaust Gas Color                        | Normal         |
| Swing                                      | Normal              | Wear: Swing Bearing Front Attachment     | Slight         |
| Traveling                                  | Normal<br>Normal    | FIONI Attachment                         | Normal         |
| Pump Device                                | INOTHIAL            |                                          |                |
| Front & Pins                               | NI                  | Δ                                        | Name al        |
| Boom                                       | Normal              | Arm                                      | Normal         |
| Undercarriage / Chassis                    | / Tires             |                                          |                |
| Seize: Track Links                         | No                  | Wear: Track Link Tread (Right)           | Slight         |
| Wear: Track Link Tread<br>(Left)           | Slight              | Wear: Track Link Pins & Bushings (Right) | Slight         |
| Wear: Track Link Pins &<br>Bushings (Left) | Slight              | Broken / Crack: Rubber<br>Shoe (Right)   | No             |
| Broken / Crack: Rubber<br>Shoe (Left)      | No                  | Wear: Front Idler (Right)                | Slight         |
| Wear: Front Idler (Left)                   | Slight              | Wear: Sprocket (Right)                   | Slight         |
| Near: Sprocket (Left)                      | Slight              | Oil Leak: Travel Pipes                   | None           |
| Oil / Water / Air Leakage                  |                     |                                          |                |
| Oil Leak: Front Pipes                      | None                | Oil Leak: Boom Cylinder (Right)          | None           |
| Oil Leak: Boom Cylinder<br>(Left)          | None                | Oil Leak: Arm Cylinder (Right)           | None           |
| Oil Leak: Bucket Cylinder<br>(Right)       | None                | Oil Leak: Oil Cooler                     | None           |
| _eak: Radiator                             | None                | Oil Leak: Control Valve                  | None           |
| Oil Leak: Pilot Valve                      | None                | Oil Leak: Center Joint                   | None           |
| Oil Leak: Swing Device                     | None                | Oil Leak: Pump Device                    | Slight Film    |
| Overall Rating                             |                     |                                          |                |
| Appearance Evaluation                      | Good                | Rust / Corrosion                         | Slight         |
| Overall Rating                             | Good                |                                          |                |
| Special Notes                              | 机滤渗油,液压泵进油管渗油。      |                                          |                |