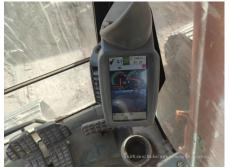

## 2017 Hitachi ZX360H-5A Hydraulic Excavator

| Basic information                          |                     |                                          |                |
|--------------------------------------------|---------------------|------------------------------------------|----------------|
| Inspection date                            | 2023/02/01          | Model                                    | ZX360H-5A      |
| Product category                           | Hydraulic Excavator | Manufacturer                             | Hitachi        |
| Serial No.                                 | HHEDDKB2T00300522   | Working hours                            | 7390 hours     |
| Year of manufacture                        | 2017                | Engine No.                               | 6HK1-904621    |
| Price                                      | CNY 600,000         |                                          |                |
| Country                                    | China               | Yard Location                            | Shanxi         |
| Dealer                                     | 山西伟力                | Dealer                                   |                |
| Appearance                                 |                     |                                          |                |
| Counter Weight                             | Good Condition      | Main Frame                               | Good Condition |
| D Frame                                    | Good Condition      | Track Frame                              | Good Condition |
| Cabin                                      | Good Condition      | Door                                     | Good Condition |
| Interior                                   |                     |                                          |                |
| Cabin Interior                             | Good Condition      | Seat                                     | Good Condition |
| Console                                    | Good Condition      | <del></del>                              | -200 00        |
|                                            |                     |                                          |                |
| Operation                                  | Name of             | Full access One Online                   | NI             |
| Engine                                     | Normal              | Exhaust Gas Color                        | Normal         |
| Swing                                      | Normal              | Wear: Swing Bearing Front Attachment     | Slight         |
| Traveling                                  | Normal<br>Normal    | FIONI Attachment                         | Normal         |
| Pump Device                                | INOTHIAL            |                                          |                |
| Front & Pins                               | NI                  | Δ                                        | Name al        |
| Boom                                       | Normal              | Arm                                      | Normal         |
| Undercarriage / Chassis                    | / Tires             |                                          |                |
| Seize: Track Links                         | No                  | Wear: Track Link Tread (Right)           | Slight         |
| Wear: Track Link Tread<br>(Left)           | Slight              | Wear: Track Link Pins & Bushings (Right) | Slight         |
| Wear: Track Link Pins &<br>Bushings (Left) | Slight              | Broken / Crack: Rubber<br>Shoe (Right)   | No             |
| Broken / Crack: Rubber<br>Shoe (Left)      | No                  | Wear: Front Idler (Right)                | Slight         |
| Wear: Front Idler (Left)                   | Slight              | Wear: Sprocket (Right)                   | Slight         |
| Near: Sprocket (Left)                      | Slight              | Oil Leak: Travel Pipes                   | None           |
| Oil / Water / Air Leakage                  |                     |                                          |                |
| Oil Leak: Front Pipes                      | None                | Oil Leak: Boom Cylinder (Right)          | None           |
| Oil Leak: Boom Cylinder<br>(Left)          | None                | Oil Leak: Arm Cylinder (Right)           | None           |
| Oil Leak: Bucket Cylinder<br>(Right)       | None                | Oil Leak: Oil Cooler                     | None           |
| _eak: Radiator                             | None                | Oil Leak: Control Valve                  | None           |
| Oil Leak: Pilot Valve                      | None                | Oil Leak: Center Joint                   | None           |
| Oil Leak: Swing Device                     | None                | Oil Leak: Pump Device                    | Slight Film    |
| Overall Rating                             |                     |                                          |                |
| Appearance Evaluation                      | Good                | Rust / Corrosion                         | Slight         |
| Overall Rating                             | Good                |                                          |                |
| Special Notes                              | 机滤渗油,液压泵进油管渗油。      |                                          |                |