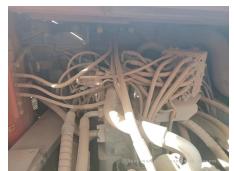

## 2017 Hitachi ZX360H-5A Hydraulic Excavator

| Basic information                          |                     |                                          |                |
|--------------------------------------------|---------------------|------------------------------------------|----------------|
| Inspection date                            | 2023/02/01          | Model                                    | ZX360H-5A      |
| Product category                           | Hydraulic Excavator | Manufacturer                             | Hitachi        |
| Serial No.                                 | HHEDDKB2T00300522   | Working hours                            | 7390 hours     |
| Year of manufacture                        | 2017                | Engine No.                               | 6HK1-904621    |
| Price                                      | CNY 600,000         |                                          |                |
| Country                                    | China               | Yard Location                            | Shanxi         |
| Dealer                                     | 山西伟力                | Dealer                                   |                |
| Appearance                                 |                     |                                          |                |
| Counter Weight                             | Good Condition      | Main Frame                               | Good Condition |
| D Frame                                    | Good Condition      | Track Frame                              | Good Condition |
| Cabin                                      | Good Condition      | Door                                     | Good Condition |
| Interior                                   |                     |                                          |                |
| Cabin Interior                             | Good Condition      | Seat                                     | Good Condition |
| Console                                    | Good Condition      | <del></del>                              | -200 00        |
|                                            |                     |                                          |                |
| Operation                                  | Name of             | Full access One Online                   | NI             |
| Engine                                     | Normal              | Exhaust Gas Color                        | Normal         |
| Swing                                      | Normal              | Wear: Swing Bearing Front Attachment     | Slight         |
| Traveling                                  | Normal<br>Normal    | FIONI Attachment                         | Normal         |
| Pump Device                                | INOTHIAL            |                                          |                |
| Front & Pins                               | NI                  | Δ                                        | Name al        |
| Boom                                       | Normal              | Arm                                      | Normal         |
| Undercarriage / Chassis                    | / Tires             |                                          |                |
| Seize: Track Links                         | No                  | Wear: Track Link Tread (Right)           | Slight         |
| Wear: Track Link Tread<br>(Left)           | Slight              | Wear: Track Link Pins & Bushings (Right) | Slight         |
| Wear: Track Link Pins &<br>Bushings (Left) | Slight              | Broken / Crack: Rubber<br>Shoe (Right)   | No             |
| Broken / Crack: Rubber<br>Shoe (Left)      | No                  | Wear: Front Idler (Right)                | Slight         |
| Wear: Front Idler (Left)                   | Slight              | Wear: Sprocket (Right)                   | Slight         |
| Near: Sprocket (Left)                      | Slight              | Oil Leak: Travel Pipes                   | None           |
| Oil / Water / Air Leakage                  |                     |                                          |                |
| Oil Leak: Front Pipes                      | None                | Oil Leak: Boom Cylinder (Right)          | None           |
| Oil Leak: Boom Cylinder<br>(Left)          | None                | Oil Leak: Arm Cylinder (Right)           | None           |
| Oil Leak: Bucket Cylinder<br>(Right)       | None                | Oil Leak: Oil Cooler                     | None           |
| _eak: Radiator                             | None                | Oil Leak: Control Valve                  | None           |
| Oil Leak: Pilot Valve                      | None                | Oil Leak: Center Joint                   | None           |
| Oil Leak: Swing Device                     | None                | Oil Leak: Pump Device                    | Slight Film    |
| Overall Rating                             |                     |                                          |                |
| Appearance Evaluation                      | Good                | Rust / Corrosion                         | Slight         |
| Overall Rating                             | Good                |                                          |                |
| Special Notes                              | 机滤渗油,液压泵进油管渗油。      |                                          |                |