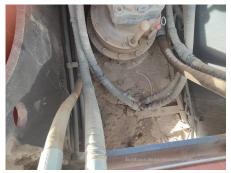

## 2017 Hitachi ZX360H-5A Hydraulic Excavator

| Basic information                          |                     |                                          |                |
|--------------------------------------------|---------------------|------------------------------------------|----------------|
| Inspection date                            | 2023/02/01          | Model                                    | ZX360H-5A      |
| Product category                           | Hydraulic Excavator | Manufacturer                             | Hitachi        |
| Serial No.                                 | HHEDDKB2T00300522   | Working hours                            | 7390 hours     |
| Year of manufacture                        | 2017                | Engine No.                               | 6HK1-904621    |
| Price                                      | CNY 600,000         |                                          |                |
| Country                                    | China               | Yard Location                            | Shanxi         |
| Dealer                                     | 山西伟力                | Dealer                                   |                |
| Appearance                                 |                     |                                          |                |
| Counter Weight                             | Good Condition      | Main Frame                               | Good Condition |
| D Frame                                    | Good Condition      | Track Frame                              | Good Condition |
| Cabin                                      | Good Condition      | Door                                     | Good Condition |
| Interior                                   |                     |                                          |                |
| Cabin Interior                             | Good Condition      | Seat                                     | Good Condition |
| Console                                    | Good Condition      | <del></del>                              | -200 00        |
|                                            |                     |                                          |                |
| Operation                                  | Name of             | Full access One Online                   | NI             |
| Engine                                     | Normal              | Exhaust Gas Color                        | Normal         |
| Swing                                      | Normal              | Wear: Swing Bearing Front Attachment     | Slight         |
| Traveling                                  | Normal<br>Normal    | FIONI Attachment                         | Normal         |
| Pump Device                                | INOTHIAL            |                                          |                |
| Front & Pins                               | NI                  | Δ                                        | Name al        |
| Boom                                       | Normal              | Arm                                      | Normal         |
| Undercarriage / Chassis                    | / Tires             |                                          |                |
| Seize: Track Links                         | No                  | Wear: Track Link Tread (Right)           | Slight         |
| Wear: Track Link Tread<br>(Left)           | Slight              | Wear: Track Link Pins & Bushings (Right) | Slight         |
| Wear: Track Link Pins &<br>Bushings (Left) | Slight              | Broken / Crack: Rubber<br>Shoe (Right)   | No             |
| Broken / Crack: Rubber<br>Shoe (Left)      | No                  | Wear: Front Idler (Right)                | Slight         |
| Wear: Front Idler (Left)                   | Slight              | Wear: Sprocket (Right)                   | Slight         |
| Near: Sprocket (Left)                      | Slight              | Oil Leak: Travel Pipes                   | None           |
| Oil / Water / Air Leakage                  |                     |                                          |                |
| Oil Leak: Front Pipes                      | None                | Oil Leak: Boom Cylinder (Right)          | None           |
| Oil Leak: Boom Cylinder<br>(Left)          | None                | Oil Leak: Arm Cylinder (Right)           | None           |
| Oil Leak: Bucket Cylinder<br>(Right)       | None                | Oil Leak: Oil Cooler                     | None           |
| _eak: Radiator                             | None                | Oil Leak: Control Valve                  | None           |
| Oil Leak: Pilot Valve                      | None                | Oil Leak: Center Joint                   | None           |
| Oil Leak: Swing Device                     | None                | Oil Leak: Pump Device                    | Slight Film    |
| Overall Rating                             |                     |                                          |                |
| Appearance Evaluation                      | Good                | Rust / Corrosion                         | Slight         |
| Overall Rating                             | Good                |                                          |                |
| Special Notes                              | 机滤渗油,液压泵进油管渗油。      |                                          |                |