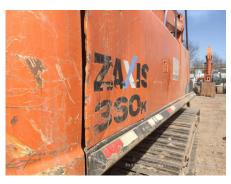

## 2017 Hitachi ZX360H-5A Hydraulic Excavator

| Basic information                          |                     |                                          |                |
|--------------------------------------------|---------------------|------------------------------------------|----------------|
| Inspection date                            | 2023/02/01          | Model                                    | ZX360H-5A      |
| Product category                           | Hydraulic Excavator | Manufacturer                             | Hitachi        |
| Serial No.                                 | HHEDDKB2T00300522   | Working hours                            | 7390 hours     |
| Year of manufacture                        | 2017                | Engine No.                               | 6HK1-904621    |
| Price                                      | CNY 600,000         |                                          |                |
| Country                                    | China               | Yard Location                            | Shanxi         |
| Dealer                                     | 山西伟力                | Dealer                                   |                |
| Appearance                                 |                     |                                          |                |
| Counter Weight                             | Good Condition      | Main Frame                               | Good Condition |
| D Frame                                    | Good Condition      | Track Frame                              | Good Condition |
| Cabin                                      | Good Condition      | Door                                     | Good Condition |
| Interior                                   |                     |                                          |                |
| Cabin Interior                             | Good Condition      | Seat                                     | Good Condition |
| Console                                    | Good Condition      | <del></del>                              | -200 00        |
|                                            |                     |                                          |                |
| Operation                                  | Name of             | Full access One Online                   | NI             |
| Engine                                     | Normal              | Exhaust Gas Color                        | Normal         |
| Swing                                      | Normal              | Wear: Swing Bearing Front Attachment     | Slight         |
| Traveling                                  | Normal<br>Normal    | FIONI Attachment                         | Normal         |
| Pump Device                                | INOTHIAL            |                                          |                |
| Front & Pins                               | NI                  | Δ                                        | Name al        |
| Boom                                       | Normal              | Arm                                      | Normal         |
| Undercarriage / Chassis                    | / Tires             |                                          |                |
| Seize: Track Links                         | No                  | Wear: Track Link Tread (Right)           | Slight         |
| Wear: Track Link Tread<br>(Left)           | Slight              | Wear: Track Link Pins & Bushings (Right) | Slight         |
| Wear: Track Link Pins &<br>Bushings (Left) | Slight              | Broken / Crack: Rubber<br>Shoe (Right)   | No             |
| Broken / Crack: Rubber<br>Shoe (Left)      | No                  | Wear: Front Idler (Right)                | Slight         |
| Wear: Front Idler (Left)                   | Slight              | Wear: Sprocket (Right)                   | Slight         |
| Near: Sprocket (Left)                      | Slight              | Oil Leak: Travel Pipes                   | None           |
| Oil / Water / Air Leakage                  |                     |                                          |                |
| Oil Leak: Front Pipes                      | None                | Oil Leak: Boom Cylinder (Right)          | None           |
| Oil Leak: Boom Cylinder<br>(Left)          | None                | Oil Leak: Arm Cylinder (Right)           | None           |
| Oil Leak: Bucket Cylinder<br>(Right)       | None                | Oil Leak: Oil Cooler                     | None           |
| _eak: Radiator                             | None                | Oil Leak: Control Valve                  | None           |
| Oil Leak: Pilot Valve                      | None                | Oil Leak: Center Joint                   | None           |
| Oil Leak: Swing Device                     | None                | Oil Leak: Pump Device                    | Slight Film    |
| Overall Rating                             |                     |                                          |                |
| Appearance Evaluation                      | Good                | Rust / Corrosion                         | Slight         |
| Overall Rating                             | Good                |                                          |                |
| Special Notes                              | 机滤渗油,液压泵进油管渗油。      |                                          |                |