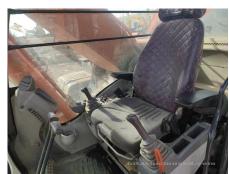

## 2017 Hitachi ZX360H-5A Hydraulic Excavator

| Basic information                          |                     |                                          |                |
|--------------------------------------------|---------------------|------------------------------------------|----------------|
| Inspection date                            | 2023/02/01          | Model                                    | ZX360H-5A      |
| Product category                           | Hydraulic Excavator | Manufacturer                             | Hitachi        |
| Serial No.                                 | HHEDDKB2T00300522   | Working hours                            | 7390 hours     |
| Year of manufacture                        | 2017                | Engine No.                               | 6HK1-904621    |
| Price                                      | CNY 600,000         |                                          |                |
| Country                                    | China               | Yard Location                            | Shanxi         |
| Dealer                                     | 山西伟力                | Dealer                                   |                |
| Appearance                                 |                     |                                          |                |
| Counter Weight                             | Good Condition      | Main Frame                               | Good Condition |
| D Frame                                    | Good Condition      | Track Frame                              | Good Condition |
| Cabin                                      | Good Condition      | Door                                     | Good Condition |
| Interior                                   |                     |                                          |                |
| Cabin Interior                             | Good Condition      | Seat                                     | Good Condition |
| Console                                    | Good Condition      | <del></del>                              | -200 00        |
|                                            |                     |                                          |                |
| Operation                                  | Name of             | Full access One Online                   | NI             |
| Engine                                     | Normal              | Exhaust Gas Color                        | Normal         |
| Swing                                      | Normal              | Wear: Swing Bearing Front Attachment     | Slight         |
| Traveling                                  | Normal<br>Normal    | FIONI Attachment                         | Normal         |
| Pump Device                                | INOTHIAL            |                                          |                |
| Front & Pins                               | NI                  | Δ                                        | Name al        |
| Boom                                       | Normal              | Arm                                      | Normal         |
| Undercarriage / Chassis                    | / Tires             |                                          |                |
| Seize: Track Links                         | No                  | Wear: Track Link Tread (Right)           | Slight         |
| Wear: Track Link Tread<br>(Left)           | Slight              | Wear: Track Link Pins & Bushings (Right) | Slight         |
| Wear: Track Link Pins &<br>Bushings (Left) | Slight              | Broken / Crack: Rubber<br>Shoe (Right)   | No             |
| Broken / Crack: Rubber<br>Shoe (Left)      | No                  | Wear: Front Idler (Right)                | Slight         |
| Wear: Front Idler (Left)                   | Slight              | Wear: Sprocket (Right)                   | Slight         |
| Near: Sprocket (Left)                      | Slight              | Oil Leak: Travel Pipes                   | None           |
| Oil / Water / Air Leakage                  |                     |                                          |                |
| Oil Leak: Front Pipes                      | None                | Oil Leak: Boom Cylinder (Right)          | None           |
| Oil Leak: Boom Cylinder<br>(Left)          | None                | Oil Leak: Arm Cylinder (Right)           | None           |
| Oil Leak: Bucket Cylinder<br>(Right)       | None                | Oil Leak: Oil Cooler                     | None           |
| _eak: Radiator                             | None                | Oil Leak: Control Valve                  | None           |
| Oil Leak: Pilot Valve                      | None                | Oil Leak: Center Joint                   | None           |
| Oil Leak: Swing Device                     | None                | Oil Leak: Pump Device                    | Slight Film    |
| Overall Rating                             |                     |                                          |                |
| Appearance Evaluation                      | Good                | Rust / Corrosion                         | Slight         |
| Overall Rating                             | Good                |                                          |                |
| Special Notes                              | 机滤渗油,液压泵进油管渗油。      |                                          |                |