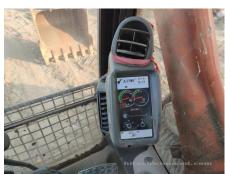

## 2018 Hitachi ZX360H-5ABE Hydraulic Excavator

| Basic information                                                                                                                                                                                                                                                                                                                                                               |                                                                           |                                                                                                                                                                                                                                                                                                                         |                                                         |
|---------------------------------------------------------------------------------------------------------------------------------------------------------------------------------------------------------------------------------------------------------------------------------------------------------------------------------------------------------------------------------|---------------------------------------------------------------------------|-------------------------------------------------------------------------------------------------------------------------------------------------------------------------------------------------------------------------------------------------------------------------------------------------------------------------|---------------------------------------------------------|
| Inspection date                                                                                                                                                                                                                                                                                                                                                                 | 2023/01/05                                                                | Model                                                                                                                                                                                                                                                                                                                   | ZX360H-5ABE                                             |
| Product category                                                                                                                                                                                                                                                                                                                                                                | Hydraulic Excavator                                                       | Manufacturer                                                                                                                                                                                                                                                                                                            | Hitachi                                                 |
| Serial No.                                                                                                                                                                                                                                                                                                                                                                      | DDKB2T300827                                                              | Working hours                                                                                                                                                                                                                                                                                                           | 4778 hours                                              |
| Year of manufacture                                                                                                                                                                                                                                                                                                                                                             | 2018                                                                      | Engine No.                                                                                                                                                                                                                                                                                                              | 6HK1-912777                                             |
| Price                                                                                                                                                                                                                                                                                                                                                                           |                                                                           |                                                                                                                                                                                                                                                                                                                         |                                                         |
| Country                                                                                                                                                                                                                                                                                                                                                                         | China                                                                     | Yard Location                                                                                                                                                                                                                                                                                                           | Shanxi                                                  |
| Dealer                                                                                                                                                                                                                                                                                                                                                                          | 山西伟力                                                                      | Dealer                                                                                                                                                                                                                                                                                                                  |                                                         |
| Detail Information                                                                                                                                                                                                                                                                                                                                                              |                                                                           |                                                                                                                                                                                                                                                                                                                         |                                                         |
| Recommended                                                                                                                                                                                                                                                                                                                                                                     |                                                                           |                                                                                                                                                                                                                                                                                                                         |                                                         |
| Appearance                                                                                                                                                                                                                                                                                                                                                                      |                                                                           |                                                                                                                                                                                                                                                                                                                         |                                                         |
| Counter Weight                                                                                                                                                                                                                                                                                                                                                                  | Scratched                                                                 | Main Frame                                                                                                                                                                                                                                                                                                              | Good Condition                                          |
| D Frame                                                                                                                                                                                                                                                                                                                                                                         | Good Condition                                                            | Track Frame                                                                                                                                                                                                                                                                                                             | Good Condition                                          |
| Cabin                                                                                                                                                                                                                                                                                                                                                                           | Good Condition                                                            | Door                                                                                                                                                                                                                                                                                                                    | Good Condition                                          |
| Interior                                                                                                                                                                                                                                                                                                                                                                        |                                                                           |                                                                                                                                                                                                                                                                                                                         |                                                         |
| Cabin Interior                                                                                                                                                                                                                                                                                                                                                                  | Good Condition                                                            | Seat                                                                                                                                                                                                                                                                                                                    | Dirty                                                   |
| Console                                                                                                                                                                                                                                                                                                                                                                         | Faded                                                                     |                                                                                                                                                                                                                                                                                                                         |                                                         |
| Operation                                                                                                                                                                                                                                                                                                                                                                       |                                                                           |                                                                                                                                                                                                                                                                                                                         |                                                         |
| Engine                                                                                                                                                                                                                                                                                                                                                                          | Normal                                                                    | Exhaust Gas Color                                                                                                                                                                                                                                                                                                       | Normal                                                  |
| Swing                                                                                                                                                                                                                                                                                                                                                                           | Normal                                                                    | Wear: Swing Bearing                                                                                                                                                                                                                                                                                                     | Slight                                                  |
| Traveling                                                                                                                                                                                                                                                                                                                                                                       | Normal                                                                    | Front Attachment                                                                                                                                                                                                                                                                                                        | Normal                                                  |
| Pump Device                                                                                                                                                                                                                                                                                                                                                                     | Normal                                                                    |                                                                                                                                                                                                                                                                                                                         |                                                         |
| Front & Pins                                                                                                                                                                                                                                                                                                                                                                    |                                                                           |                                                                                                                                                                                                                                                                                                                         |                                                         |
|                                                                                                                                                                                                                                                                                                                                                                                 |                                                                           |                                                                                                                                                                                                                                                                                                                         |                                                         |
|                                                                                                                                                                                                                                                                                                                                                                                 | Normal                                                                    | Arm                                                                                                                                                                                                                                                                                                                     | Normal                                                  |
| Boom                                                                                                                                                                                                                                                                                                                                                                            | Normal                                                                    | Arm                                                                                                                                                                                                                                                                                                                     | Normal                                                  |
|                                                                                                                                                                                                                                                                                                                                                                                 |                                                                           |                                                                                                                                                                                                                                                                                                                         | Normal                                                  |
| Boom<br>Undercarriage / Chassis<br>Seize: Track Links                                                                                                                                                                                                                                                                                                                           |                                                                           | Wear: Track Link Tread<br>(Right)                                                                                                                                                                                                                                                                                       | Normal<br>Slight                                        |
| Boom<br>Undercarriage / Chassis                                                                                                                                                                                                                                                                                                                                                 | / Tires                                                                   | Wear: Track Link Tread                                                                                                                                                                                                                                                                                                  |                                                         |
| Boom<br>Undercarriage / Chassis<br>Seize: Track Links<br>Wear: Track Link Tread                                                                                                                                                                                                                                                                                                 | / Tires                                                                   | Wear: Track Link Tread<br>(Right)<br>Wear: Track Link Pins &                                                                                                                                                                                                                                                            | Slight                                                  |
| Boom Undercarriage / Chassis Seize: Track Links Wear: Track Link Tread (Left) Wear: Track Link Pins & Bushings (Left) Broken / Crack: Rubber                                                                                                                                                                                                                                    | / Tires No Slight                                                         | Wear: Track Link Tread<br>(Right)<br>Wear: Track Link Pins &<br>Bushings (Right)<br>Broken / Crack: Rubber                                                                                                                                                                                                              | Slight<br>Slight                                        |
| Boom  Undercarriage / Chassis  Seize: Track Links  Wear: Track Link Tread (Left)  Wear: Track Link Pins & Bushings (Left)  Broken / Crack: Rubber Shoe (Left)                                                                                                                                                                                                                   | / Tires No Slight Slight                                                  | Wear: Track Link Tread<br>(Right)<br>Wear: Track Link Pins &<br>Bushings (Right)<br>Broken / Crack: Rubber<br>Shoe (Right)                                                                                                                                                                                              | Slight Slight No                                        |
| Boom Undercarriage / Chassis Seize: Track Links Wear: Track Link Tread (Left) Wear: Track Link Pins & Bushings (Left) Broken / Crack: Rubber Shoe (Left) Wear: Front Idler (Left)                                                                                                                                                                                               | / Tires No Slight Slight No                                               | Wear: Track Link Tread<br>(Right)<br>Wear: Track Link Pins &<br>Bushings (Right)<br>Broken / Crack: Rubber<br>Shoe (Right)<br>Wear: Front Idler (Right)                                                                                                                                                                 | Slight Slight No Slight                                 |
| Boom  Undercarriage / Chassis Seize: Track Links  Wear: Track Link Tread (Left)  Wear: Track Link Pins &                                                                                                                                                                                                                                                                        | / Tires No Slight Slight No Slight Slight Slight Slight                   | Wear: Track Link Tread (Right) Wear: Track Link Pins & Bushings (Right) Broken / Crack: Rubber Shoe (Right) Wear: Front Idler (Right) Wear: Sprocket (Right)                                                                                                                                                            | Slight Slight No Slight Slight                          |
| Boom  Undercarriage / Chassis Seize: Track Links  Wear: Track Link Tread (Left) Wear: Track Link Pins & Bushings (Left) Broken / Crack: Rubber Shoe (Left) Wear: Front Idler (Left) Wear: Sprocket (Left)                                                                                                                                                                       | / Tires No Slight Slight No Slight Slight Slight Slight                   | Wear: Track Link Tread (Right) Wear: Track Link Pins & Bushings (Right) Broken / Crack: Rubber Shoe (Right) Wear: Front Idler (Right) Wear: Sprocket (Right)                                                                                                                                                            | Slight Slight No Slight Slight                          |
| Boom  Undercarriage / Chassis Seize: Track Links  Wear: Track Link Tread (Left) Wear: Track Link Pins & Bushings (Left) Broken / Crack: Rubber Shoe (Left) Wear: Front Idler (Left) Wear: Sprocket (Left)  Oil / Water / Air Leakage                                                                                                                                            | / Tires No Slight Slight No Slight Slight Slight                          | Wear: Track Link Tread (Right) Wear: Track Link Pins & Bushings (Right) Broken / Crack: Rubber Shoe (Right) Wear: Front Idler (Right) Wear: Sprocket (Right) Oil Leak: Travel Pipes Oil Leak: Boom Cylinder                                                                                                             | Slight Slight No Slight Slight None                     |
| Undercarriage / Chassis Seize: Track Links Wear: Track Link Tread (Left) Wear: Track Link Pins & Bushings (Left) Broken / Crack: Rubber Shoe (Left) Wear: Front Idler (Left) Wear: Sprocket (Left) Oil / Water / Air Leakage Oil Leak: Front Pipes Oil Leak: Boom Cylinder (Left) Oil Leak: Bucket Cylinder                                                                     | / Tires No Slight Slight No Slight Slight Slight Slight Slight            | Wear: Track Link Tread (Right) Wear: Track Link Pins & Bushings (Right) Broken / Crack: Rubber Shoe (Right) Wear: Front Idler (Right) Wear: Sprocket (Right) Oil Leak: Travel Pipes  Oil Leak: Boom Cylinder (Right) Oil Leak: Arm Cylinder                                                                             | Slight Slight No Slight Slight None                     |
| Undercarriage / Chassis Seize: Track Links Wear: Track Link Tread (Left) Wear: Track Link Pins & Bushings (Left) Broken / Crack: Rubber Shoe (Left) Wear: Front Idler (Left) Wear: Sprocket (Left) Oil / Water / Air Leakage Oil Leak: Front Pipes Oil Leak: Boom Cylinder (Left) Oil Leak: Bucket Cylinder (Right)                                                             | / Tires No Slight Slight No Slight Slight Slight None                     | Wear: Track Link Tread (Right) Wear: Track Link Pins & Bushings (Right) Broken / Crack: Rubber Shoe (Right) Wear: Front Idler (Right) Wear: Sprocket (Right) Oil Leak: Travel Pipes  Oil Leak: Boom Cylinder (Right) Oil Leak: Arm Cylinder (Right)                                                                     | Slight Slight No Slight Slight None None                |
| Boom  Undercarriage / Chassis Seize: Track Links  Wear: Track Link Tread (Left) Wear: Track Link Pins & Bushings (Left) Broken / Crack: Rubber Shoe (Left) Wear: Front Idler (Left) Wear: Sprocket (Left)  Oil / Water / Air Leakage Oil Leak: Front Pipes Oil Leak: Boom Cylinder                                                                                              | / Tires No Slight Slight No Slight Slight Slight None None                | Wear: Track Link Tread (Right) Wear: Track Link Pins & Bushings (Right) Broken / Crack: Rubber Shoe (Right) Wear: Front Idler (Right) Wear: Sprocket (Right) Oil Leak: Travel Pipes  Oil Leak: Boom Cylinder (Right) Oil Leak: Arm Cylinder (Right) Oil Leak: Oil Cooler                                                | Slight Slight No Slight Slight None None None           |
| Boom  Undercarriage / Chassis Seize: Track Links Wear: Track Link Tread (Left) Wear: Track Link Pins & Bushings (Left) Broken / Crack: Rubber Shoe (Left) Wear: Front Idler (Left) Wear: Sprocket (Left) Oil / Water / Air Leakage Oil Leak: Front Pipes Oil Leak: Boom Cylinder (Left) Oil Leak: Bucket Cylinder (Right) Leak: Radiator                                        | / Tires No Slight Slight No Slight Slight Slight None None None None      | Wear: Track Link Tread (Right) Wear: Track Link Pins & Bushings (Right) Broken / Crack: Rubber Shoe (Right) Wear: Front Idler (Right) Wear: Sprocket (Right) Oil Leak: Travel Pipes  Oil Leak: Boom Cylinder (Right) Oil Leak: Arm Cylinder (Right) Oil Leak: Oil Cooler Oil Leak: Control Valve                        | Slight Slight No Slight Slight None None None None      |
| Undercarriage / Chassis Seize: Track Links Wear: Track Link Tread (Left) Wear: Track Link Pins & Bushings (Left) Broken / Crack: Rubber Shoe (Left) Wear: Front Idler (Left) Wear: Sprocket (Left) Oil / Water / Air Leakage Oil Leak: Front Pipes Oil Leak: Boom Cylinder (Left) Oil Leak: Bucket Cylinder (Right) Leak: Radiator Oil Leak: Pilot Valve Oil Leak: Swing Device | / Tires No Slight Slight No Slight Slight Slight None None None None None | Wear: Track Link Tread (Right) Wear: Track Link Pins & Bushings (Right) Broken / Crack: Rubber Shoe (Right) Wear: Front Idler (Right) Wear: Sprocket (Right) Oil Leak: Travel Pipes  Oil Leak: Boom Cylinder (Right) Oil Leak: Arm Cylinder (Right) Oil Leak: Oil Cooler Oil Leak: Control Valve Oil Leak: Center Joint | Slight Slight No Slight Slight None None None None None |
| Boom  Undercarriage / Chassis Seize: Track Links  Wear: Track Link Tread (Left) Wear: Track Link Pins & Bushings (Left) Broken / Crack: Rubber Shoe (Left) Wear: Front Idler (Left) Wear: Sprocket (Left) Oil / Water / Air Leakage Oil Leak: Front Pipes Oil Leak: Boom Cylinder (Left) Oil Leak: Bucket Cylinder (Right) Leak: Radiator Oil Leak: Pilot Valve                 | / Tires No Slight Slight No Slight Slight Slight None None None None None | Wear: Track Link Tread (Right) Wear: Track Link Pins & Bushings (Right) Broken / Crack: Rubber Shoe (Right) Wear: Front Idler (Right) Wear: Sprocket (Right) Oil Leak: Travel Pipes  Oil Leak: Boom Cylinder (Right) Oil Leak: Arm Cylinder (Right) Oil Leak: Oil Cooler Oil Leak: Control Valve Oil Leak: Center Joint | Slight Slight No Slight Slight None None None None None |