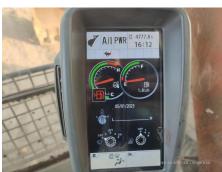

## 2018 Hitachi ZX360H-5ABE Hydraulic Excavator

| Basic information                                                                                                                                                                                                                                                                                                                                                               |                                                                           |                                                                                                                                                                                                                                                                                                                         |                                                         |
|---------------------------------------------------------------------------------------------------------------------------------------------------------------------------------------------------------------------------------------------------------------------------------------------------------------------------------------------------------------------------------|---------------------------------------------------------------------------|-------------------------------------------------------------------------------------------------------------------------------------------------------------------------------------------------------------------------------------------------------------------------------------------------------------------------|---------------------------------------------------------|
| Inspection date                                                                                                                                                                                                                                                                                                                                                                 | 2023/01/05                                                                | Model                                                                                                                                                                                                                                                                                                                   | ZX360H-5ABE                                             |
| Product category                                                                                                                                                                                                                                                                                                                                                                | Hydraulic Excavator                                                       | Manufacturer                                                                                                                                                                                                                                                                                                            | Hitachi                                                 |
| Serial No.                                                                                                                                                                                                                                                                                                                                                                      | DDKB2T300827                                                              | Working hours                                                                                                                                                                                                                                                                                                           | 4778 hours                                              |
| Year of manufacture                                                                                                                                                                                                                                                                                                                                                             | 2018                                                                      | Engine No.                                                                                                                                                                                                                                                                                                              | 6HK1-912777                                             |
| Price                                                                                                                                                                                                                                                                                                                                                                           |                                                                           |                                                                                                                                                                                                                                                                                                                         |                                                         |
| Country                                                                                                                                                                                                                                                                                                                                                                         | China                                                                     | Yard Location                                                                                                                                                                                                                                                                                                           | Shanxi                                                  |
| Dealer                                                                                                                                                                                                                                                                                                                                                                          | 山西伟力                                                                      | Dealer                                                                                                                                                                                                                                                                                                                  |                                                         |
| Detail Information                                                                                                                                                                                                                                                                                                                                                              |                                                                           |                                                                                                                                                                                                                                                                                                                         |                                                         |
| Recommended                                                                                                                                                                                                                                                                                                                                                                     |                                                                           |                                                                                                                                                                                                                                                                                                                         |                                                         |
| Appearance                                                                                                                                                                                                                                                                                                                                                                      |                                                                           |                                                                                                                                                                                                                                                                                                                         |                                                         |
| Counter Weight                                                                                                                                                                                                                                                                                                                                                                  | Scratched                                                                 | Main Frame                                                                                                                                                                                                                                                                                                              | Good Condition                                          |
| D Frame                                                                                                                                                                                                                                                                                                                                                                         | Good Condition                                                            | Track Frame                                                                                                                                                                                                                                                                                                             | Good Condition                                          |
| Cabin                                                                                                                                                                                                                                                                                                                                                                           | Good Condition                                                            | Door                                                                                                                                                                                                                                                                                                                    | Good Condition                                          |
| Interior                                                                                                                                                                                                                                                                                                                                                                        |                                                                           |                                                                                                                                                                                                                                                                                                                         |                                                         |
| Cabin Interior                                                                                                                                                                                                                                                                                                                                                                  | Good Condition                                                            | Seat                                                                                                                                                                                                                                                                                                                    | Dirty                                                   |
| Console                                                                                                                                                                                                                                                                                                                                                                         | Faded                                                                     |                                                                                                                                                                                                                                                                                                                         |                                                         |
| Operation                                                                                                                                                                                                                                                                                                                                                                       |                                                                           |                                                                                                                                                                                                                                                                                                                         |                                                         |
| Engine                                                                                                                                                                                                                                                                                                                                                                          | Normal                                                                    | Exhaust Gas Color                                                                                                                                                                                                                                                                                                       | Normal                                                  |
| Swing                                                                                                                                                                                                                                                                                                                                                                           | Normal                                                                    | Wear: Swing Bearing                                                                                                                                                                                                                                                                                                     | Slight                                                  |
| Traveling                                                                                                                                                                                                                                                                                                                                                                       | Normal                                                                    | Front Attachment                                                                                                                                                                                                                                                                                                        | Normal                                                  |
| Pump Device                                                                                                                                                                                                                                                                                                                                                                     | Normal                                                                    |                                                                                                                                                                                                                                                                                                                         |                                                         |
| Front & Pins                                                                                                                                                                                                                                                                                                                                                                    |                                                                           |                                                                                                                                                                                                                                                                                                                         |                                                         |
|                                                                                                                                                                                                                                                                                                                                                                                 |                                                                           |                                                                                                                                                                                                                                                                                                                         |                                                         |
|                                                                                                                                                                                                                                                                                                                                                                                 | Normal                                                                    | Arm                                                                                                                                                                                                                                                                                                                     | Normal                                                  |
| Boom                                                                                                                                                                                                                                                                                                                                                                            | Normal                                                                    | Arm                                                                                                                                                                                                                                                                                                                     | Normal                                                  |
|                                                                                                                                                                                                                                                                                                                                                                                 |                                                                           |                                                                                                                                                                                                                                                                                                                         | Normal                                                  |
| Boom<br>Undercarriage / Chassis<br>Seize: Track Links                                                                                                                                                                                                                                                                                                                           |                                                                           | Wear: Track Link Tread<br>(Right)                                                                                                                                                                                                                                                                                       | Normal<br>Slight                                        |
| Boom<br>Undercarriage / Chassis                                                                                                                                                                                                                                                                                                                                                 | / Tires                                                                   | Wear: Track Link Tread                                                                                                                                                                                                                                                                                                  |                                                         |
| Boom<br>Undercarriage / Chassis<br>Seize: Track Links<br>Wear: Track Link Tread                                                                                                                                                                                                                                                                                                 | / Tires                                                                   | Wear: Track Link Tread<br>(Right)<br>Wear: Track Link Pins &                                                                                                                                                                                                                                                            | Slight                                                  |
| Boom Undercarriage / Chassis Seize: Track Links Wear: Track Link Tread (Left) Wear: Track Link Pins & Bushings (Left) Broken / Crack: Rubber                                                                                                                                                                                                                                    | / Tires No Slight                                                         | Wear: Track Link Tread<br>(Right)<br>Wear: Track Link Pins &<br>Bushings (Right)<br>Broken / Crack: Rubber                                                                                                                                                                                                              | Slight<br>Slight                                        |
| Boom  Undercarriage / Chassis  Seize: Track Links  Wear: Track Link Tread (Left)  Wear: Track Link Pins & Bushings (Left)  Broken / Crack: Rubber Shoe (Left)                                                                                                                                                                                                                   | / Tires No Slight Slight                                                  | Wear: Track Link Tread<br>(Right)<br>Wear: Track Link Pins &<br>Bushings (Right)<br>Broken / Crack: Rubber<br>Shoe (Right)                                                                                                                                                                                              | Slight Slight No                                        |
| Boom Undercarriage / Chassis Seize: Track Links Wear: Track Link Tread (Left) Wear: Track Link Pins & Bushings (Left) Broken / Crack: Rubber Shoe (Left) Wear: Front Idler (Left)                                                                                                                                                                                               | / Tires No Slight Slight No                                               | Wear: Track Link Tread<br>(Right)<br>Wear: Track Link Pins &<br>Bushings (Right)<br>Broken / Crack: Rubber<br>Shoe (Right)<br>Wear: Front Idler (Right)                                                                                                                                                                 | Slight Slight No Slight                                 |
| Boom  Undercarriage / Chassis Seize: Track Links  Wear: Track Link Tread (Left)  Wear: Track Link Pins &                                                                                                                                                                                                                                                                        | / Tires No Slight Slight No Slight Slight Slight Slight                   | Wear: Track Link Tread (Right) Wear: Track Link Pins & Bushings (Right) Broken / Crack: Rubber Shoe (Right) Wear: Front Idler (Right) Wear: Sprocket (Right)                                                                                                                                                            | Slight Slight No Slight Slight                          |
| Boom  Undercarriage / Chassis Seize: Track Links  Wear: Track Link Tread (Left) Wear: Track Link Pins & Bushings (Left) Broken / Crack: Rubber Shoe (Left) Wear: Front Idler (Left) Wear: Sprocket (Left)                                                                                                                                                                       | / Tires No Slight Slight No Slight Slight Slight Slight                   | Wear: Track Link Tread (Right) Wear: Track Link Pins & Bushings (Right) Broken / Crack: Rubber Shoe (Right) Wear: Front Idler (Right) Wear: Sprocket (Right)                                                                                                                                                            | Slight Slight No Slight Slight                          |
| Boom  Undercarriage / Chassis Seize: Track Links  Wear: Track Link Tread (Left) Wear: Track Link Pins & Bushings (Left) Broken / Crack: Rubber Shoe (Left) Wear: Front Idler (Left) Wear: Sprocket (Left)  Oil / Water / Air Leakage                                                                                                                                            | / Tires No Slight Slight No Slight Slight Slight                          | Wear: Track Link Tread (Right) Wear: Track Link Pins & Bushings (Right) Broken / Crack: Rubber Shoe (Right) Wear: Front Idler (Right) Wear: Sprocket (Right) Oil Leak: Travel Pipes Oil Leak: Boom Cylinder                                                                                                             | Slight Slight No Slight Slight None                     |
| Undercarriage / Chassis Seize: Track Links Wear: Track Link Tread (Left) Wear: Track Link Pins & Bushings (Left) Broken / Crack: Rubber Shoe (Left) Wear: Front Idler (Left) Wear: Sprocket (Left) Oil / Water / Air Leakage Oil Leak: Front Pipes Oil Leak: Boom Cylinder (Left) Oil Leak: Bucket Cylinder                                                                     | / Tires No Slight Slight No Slight Slight Slight Slight Slight            | Wear: Track Link Tread (Right) Wear: Track Link Pins & Bushings (Right) Broken / Crack: Rubber Shoe (Right) Wear: Front Idler (Right) Wear: Sprocket (Right) Oil Leak: Travel Pipes  Oil Leak: Boom Cylinder (Right) Oil Leak: Arm Cylinder                                                                             | Slight Slight No Slight Slight None                     |
| Undercarriage / Chassis Seize: Track Links Wear: Track Link Tread (Left) Wear: Track Link Pins & Bushings (Left) Broken / Crack: Rubber Shoe (Left) Wear: Front Idler (Left) Wear: Sprocket (Left) Oil / Water / Air Leakage Oil Leak: Front Pipes Oil Leak: Boom Cylinder (Left) Oil Leak: Bucket Cylinder (Right)                                                             | / Tires No Slight Slight No Slight Slight Slight None                     | Wear: Track Link Tread (Right) Wear: Track Link Pins & Bushings (Right) Broken / Crack: Rubber Shoe (Right) Wear: Front Idler (Right) Wear: Sprocket (Right) Oil Leak: Travel Pipes  Oil Leak: Boom Cylinder (Right) Oil Leak: Arm Cylinder (Right)                                                                     | Slight Slight No Slight Slight None None                |
| Boom  Undercarriage / Chassis Seize: Track Links  Wear: Track Link Tread (Left) Wear: Track Link Pins & Bushings (Left) Broken / Crack: Rubber Shoe (Left) Wear: Front Idler (Left) Wear: Sprocket (Left)  Oil / Water / Air Leakage Oil Leak: Front Pipes Oil Leak: Boom Cylinder                                                                                              | / Tires No Slight Slight No Slight Slight Slight None None                | Wear: Track Link Tread (Right) Wear: Track Link Pins & Bushings (Right) Broken / Crack: Rubber Shoe (Right) Wear: Front Idler (Right) Wear: Sprocket (Right) Oil Leak: Travel Pipes  Oil Leak: Boom Cylinder (Right) Oil Leak: Arm Cylinder (Right) Oil Leak: Oil Cooler                                                | Slight Slight No Slight Slight None None None           |
| Boom  Undercarriage / Chassis Seize: Track Links Wear: Track Link Tread (Left) Wear: Track Link Pins & Bushings (Left) Broken / Crack: Rubber Shoe (Left) Wear: Front Idler (Left) Wear: Sprocket (Left) Oil / Water / Air Leakage Oil Leak: Front Pipes Oil Leak: Boom Cylinder (Left) Oil Leak: Bucket Cylinder (Right) Leak: Radiator                                        | / Tires No Slight Slight No Slight Slight Slight None None None None      | Wear: Track Link Tread (Right) Wear: Track Link Pins & Bushings (Right) Broken / Crack: Rubber Shoe (Right) Wear: Front Idler (Right) Wear: Sprocket (Right) Oil Leak: Travel Pipes  Oil Leak: Boom Cylinder (Right) Oil Leak: Arm Cylinder (Right) Oil Leak: Oil Cooler Oil Leak: Control Valve                        | Slight Slight No Slight Slight None None None None      |
| Undercarriage / Chassis Seize: Track Links Wear: Track Link Tread (Left) Wear: Track Link Pins & Bushings (Left) Broken / Crack: Rubber Shoe (Left) Wear: Front Idler (Left) Wear: Sprocket (Left) Oil / Water / Air Leakage Oil Leak: Front Pipes Oil Leak: Boom Cylinder (Left) Oil Leak: Bucket Cylinder (Right) Leak: Radiator Oil Leak: Pilot Valve Oil Leak: Swing Device | / Tires No Slight Slight No Slight Slight Slight None None None None None | Wear: Track Link Tread (Right) Wear: Track Link Pins & Bushings (Right) Broken / Crack: Rubber Shoe (Right) Wear: Front Idler (Right) Wear: Sprocket (Right) Oil Leak: Travel Pipes  Oil Leak: Boom Cylinder (Right) Oil Leak: Arm Cylinder (Right) Oil Leak: Oil Cooler Oil Leak: Control Valve Oil Leak: Center Joint | Slight Slight No Slight Slight None None None None None |
| Boom  Undercarriage / Chassis Seize: Track Links  Wear: Track Link Tread (Left) Wear: Track Link Pins & Bushings (Left) Broken / Crack: Rubber Shoe (Left) Wear: Front Idler (Left) Wear: Sprocket (Left) Oil / Water / Air Leakage Oil Leak: Front Pipes Oil Leak: Boom Cylinder (Left) Oil Leak: Bucket Cylinder (Right) Leak: Radiator Oil Leak: Pilot Valve                 | / Tires No Slight Slight No Slight Slight Slight None None None None None | Wear: Track Link Tread (Right) Wear: Track Link Pins & Bushings (Right) Broken / Crack: Rubber Shoe (Right) Wear: Front Idler (Right) Wear: Sprocket (Right) Oil Leak: Travel Pipes  Oil Leak: Boom Cylinder (Right) Oil Leak: Arm Cylinder (Right) Oil Leak: Oil Cooler Oil Leak: Control Valve Oil Leak: Center Joint | Slight Slight No Slight Slight None None None None None |