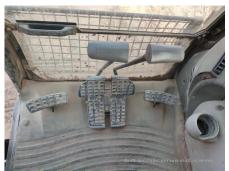

## 2018 Hitachi ZX360H-5ABE Hydraulic Excavator

| Basic information                                                                                                                                                                                                                                                                                                                                                               |                                                                           |                                                                                                                                                                                                                                                                                                                         |                                                         |
|---------------------------------------------------------------------------------------------------------------------------------------------------------------------------------------------------------------------------------------------------------------------------------------------------------------------------------------------------------------------------------|---------------------------------------------------------------------------|-------------------------------------------------------------------------------------------------------------------------------------------------------------------------------------------------------------------------------------------------------------------------------------------------------------------------|---------------------------------------------------------|
| Inspection date                                                                                                                                                                                                                                                                                                                                                                 | 2023/01/05                                                                | Model                                                                                                                                                                                                                                                                                                                   | ZX360H-5ABE                                             |
| Product category                                                                                                                                                                                                                                                                                                                                                                | Hydraulic Excavator                                                       | Manufacturer                                                                                                                                                                                                                                                                                                            | Hitachi                                                 |
| Serial No.                                                                                                                                                                                                                                                                                                                                                                      | DDKB2T300827                                                              | Working hours                                                                                                                                                                                                                                                                                                           | 4778 hours                                              |
| Year of manufacture                                                                                                                                                                                                                                                                                                                                                             | 2018                                                                      | Engine No.                                                                                                                                                                                                                                                                                                              | 6HK1-912777                                             |
| Price                                                                                                                                                                                                                                                                                                                                                                           |                                                                           |                                                                                                                                                                                                                                                                                                                         |                                                         |
| Country                                                                                                                                                                                                                                                                                                                                                                         | China                                                                     | Yard Location                                                                                                                                                                                                                                                                                                           | Shanxi                                                  |
| Dealer                                                                                                                                                                                                                                                                                                                                                                          | 山西伟力                                                                      | Dealer                                                                                                                                                                                                                                                                                                                  |                                                         |
| Detail Information                                                                                                                                                                                                                                                                                                                                                              |                                                                           |                                                                                                                                                                                                                                                                                                                         |                                                         |
| Recommended                                                                                                                                                                                                                                                                                                                                                                     |                                                                           |                                                                                                                                                                                                                                                                                                                         |                                                         |
| Appearance                                                                                                                                                                                                                                                                                                                                                                      |                                                                           |                                                                                                                                                                                                                                                                                                                         |                                                         |
| Counter Weight                                                                                                                                                                                                                                                                                                                                                                  | Scratched                                                                 | Main Frame                                                                                                                                                                                                                                                                                                              | Good Condition                                          |
| D Frame                                                                                                                                                                                                                                                                                                                                                                         | Good Condition                                                            | Track Frame                                                                                                                                                                                                                                                                                                             | Good Condition                                          |
| Cabin                                                                                                                                                                                                                                                                                                                                                                           | Good Condition                                                            | Door                                                                                                                                                                                                                                                                                                                    | Good Condition                                          |
| Interior                                                                                                                                                                                                                                                                                                                                                                        |                                                                           |                                                                                                                                                                                                                                                                                                                         |                                                         |
| Cabin Interior                                                                                                                                                                                                                                                                                                                                                                  | Good Condition                                                            | Seat                                                                                                                                                                                                                                                                                                                    | Dirty                                                   |
| Console                                                                                                                                                                                                                                                                                                                                                                         | Faded                                                                     |                                                                                                                                                                                                                                                                                                                         |                                                         |
| Operation                                                                                                                                                                                                                                                                                                                                                                       |                                                                           |                                                                                                                                                                                                                                                                                                                         |                                                         |
| Engine                                                                                                                                                                                                                                                                                                                                                                          | Normal                                                                    | Exhaust Gas Color                                                                                                                                                                                                                                                                                                       | Normal                                                  |
| Swing                                                                                                                                                                                                                                                                                                                                                                           | Normal                                                                    | Wear: Swing Bearing                                                                                                                                                                                                                                                                                                     | Slight                                                  |
| Traveling                                                                                                                                                                                                                                                                                                                                                                       | Normal                                                                    | Front Attachment                                                                                                                                                                                                                                                                                                        | Normal                                                  |
| Pump Device                                                                                                                                                                                                                                                                                                                                                                     | Normal                                                                    |                                                                                                                                                                                                                                                                                                                         |                                                         |
| Front & Pins                                                                                                                                                                                                                                                                                                                                                                    |                                                                           |                                                                                                                                                                                                                                                                                                                         |                                                         |
|                                                                                                                                                                                                                                                                                                                                                                                 |                                                                           |                                                                                                                                                                                                                                                                                                                         |                                                         |
|                                                                                                                                                                                                                                                                                                                                                                                 | Normal                                                                    | Arm                                                                                                                                                                                                                                                                                                                     | Normal                                                  |
| Boom                                                                                                                                                                                                                                                                                                                                                                            | Normal                                                                    | Arm                                                                                                                                                                                                                                                                                                                     | Normal                                                  |
|                                                                                                                                                                                                                                                                                                                                                                                 |                                                                           |                                                                                                                                                                                                                                                                                                                         | Normal                                                  |
| Boom<br>Undercarriage / Chassis<br>Seize: Track Links                                                                                                                                                                                                                                                                                                                           |                                                                           | Wear: Track Link Tread<br>(Right)                                                                                                                                                                                                                                                                                       | Normal<br>Slight                                        |
| Boom<br>Undercarriage / Chassis                                                                                                                                                                                                                                                                                                                                                 | / Tires                                                                   | Wear: Track Link Tread                                                                                                                                                                                                                                                                                                  |                                                         |
| Boom<br>Undercarriage / Chassis<br>Seize: Track Links<br>Wear: Track Link Tread                                                                                                                                                                                                                                                                                                 | / Tires                                                                   | Wear: Track Link Tread<br>(Right)<br>Wear: Track Link Pins &                                                                                                                                                                                                                                                            | Slight                                                  |
| Boom Undercarriage / Chassis Seize: Track Links Wear: Track Link Tread (Left) Wear: Track Link Pins & Bushings (Left) Broken / Crack: Rubber                                                                                                                                                                                                                                    | / Tires No Slight                                                         | Wear: Track Link Tread<br>(Right)<br>Wear: Track Link Pins &<br>Bushings (Right)<br>Broken / Crack: Rubber                                                                                                                                                                                                              | Slight<br>Slight                                        |
| Boom  Undercarriage / Chassis  Seize: Track Links  Wear: Track Link Tread (Left)  Wear: Track Link Pins & Bushings (Left)  Broken / Crack: Rubber Shoe (Left)                                                                                                                                                                                                                   | / Tires No Slight Slight                                                  | Wear: Track Link Tread<br>(Right)<br>Wear: Track Link Pins &<br>Bushings (Right)<br>Broken / Crack: Rubber<br>Shoe (Right)                                                                                                                                                                                              | Slight Slight No                                        |
| Boom Undercarriage / Chassis Seize: Track Links Wear: Track Link Tread (Left) Wear: Track Link Pins & Bushings (Left) Broken / Crack: Rubber Shoe (Left) Wear: Front Idler (Left)                                                                                                                                                                                               | / Tires No Slight Slight No                                               | Wear: Track Link Tread<br>(Right)<br>Wear: Track Link Pins &<br>Bushings (Right)<br>Broken / Crack: Rubber<br>Shoe (Right)<br>Wear: Front Idler (Right)                                                                                                                                                                 | Slight Slight No Slight                                 |
| Boom  Undercarriage / Chassis Seize: Track Links  Wear: Track Link Tread (Left)  Wear: Track Link Pins &                                                                                                                                                                                                                                                                        | / Tires No Slight Slight No Slight Slight Slight Slight                   | Wear: Track Link Tread (Right) Wear: Track Link Pins & Bushings (Right) Broken / Crack: Rubber Shoe (Right) Wear: Front Idler (Right) Wear: Sprocket (Right)                                                                                                                                                            | Slight Slight No Slight Slight                          |
| Boom  Undercarriage / Chassis Seize: Track Links  Wear: Track Link Tread (Left) Wear: Track Link Pins & Bushings (Left) Broken / Crack: Rubber Shoe (Left) Wear: Front Idler (Left) Wear: Sprocket (Left)                                                                                                                                                                       | / Tires No Slight Slight No Slight Slight Slight Slight                   | Wear: Track Link Tread (Right) Wear: Track Link Pins & Bushings (Right) Broken / Crack: Rubber Shoe (Right) Wear: Front Idler (Right) Wear: Sprocket (Right)                                                                                                                                                            | Slight Slight No Slight Slight                          |
| Boom  Undercarriage / Chassis Seize: Track Links  Wear: Track Link Tread (Left) Wear: Track Link Pins & Bushings (Left) Broken / Crack: Rubber Shoe (Left) Wear: Front Idler (Left) Wear: Sprocket (Left)  Oil / Water / Air Leakage                                                                                                                                            | / Tires No Slight Slight No Slight Slight Slight                          | Wear: Track Link Tread (Right) Wear: Track Link Pins & Bushings (Right) Broken / Crack: Rubber Shoe (Right) Wear: Front Idler (Right) Wear: Sprocket (Right) Oil Leak: Travel Pipes Oil Leak: Boom Cylinder                                                                                                             | Slight Slight No Slight Slight None                     |
| Undercarriage / Chassis Seize: Track Links Wear: Track Link Tread (Left) Wear: Track Link Pins & Bushings (Left) Broken / Crack: Rubber Shoe (Left) Wear: Front Idler (Left) Wear: Sprocket (Left) Oil / Water / Air Leakage Oil Leak: Front Pipes Oil Leak: Boom Cylinder (Left) Oil Leak: Bucket Cylinder                                                                     | / Tires No Slight Slight No Slight Slight Slight Slight Slight            | Wear: Track Link Tread (Right) Wear: Track Link Pins & Bushings (Right) Broken / Crack: Rubber Shoe (Right) Wear: Front Idler (Right) Wear: Sprocket (Right) Oil Leak: Travel Pipes  Oil Leak: Boom Cylinder (Right) Oil Leak: Arm Cylinder                                                                             | Slight Slight No Slight Slight None                     |
| Undercarriage / Chassis Seize: Track Links Wear: Track Link Tread (Left) Wear: Track Link Pins & Bushings (Left) Broken / Crack: Rubber Shoe (Left) Wear: Front Idler (Left) Wear: Sprocket (Left) Oil / Water / Air Leakage Oil Leak: Front Pipes Oil Leak: Boom Cylinder (Left) Oil Leak: Bucket Cylinder (Right)                                                             | / Tires No Slight Slight No Slight Slight Slight None                     | Wear: Track Link Tread (Right) Wear: Track Link Pins & Bushings (Right) Broken / Crack: Rubber Shoe (Right) Wear: Front Idler (Right) Wear: Sprocket (Right) Oil Leak: Travel Pipes  Oil Leak: Boom Cylinder (Right) Oil Leak: Arm Cylinder (Right)                                                                     | Slight Slight No Slight Slight None None                |
| Boom  Undercarriage / Chassis Seize: Track Links  Wear: Track Link Tread (Left) Wear: Track Link Pins & Bushings (Left) Broken / Crack: Rubber Shoe (Left) Wear: Front Idler (Left) Wear: Sprocket (Left)  Oil / Water / Air Leakage Oil Leak: Front Pipes Oil Leak: Boom Cylinder                                                                                              | / Tires No Slight Slight No Slight Slight Slight None None                | Wear: Track Link Tread (Right) Wear: Track Link Pins & Bushings (Right) Broken / Crack: Rubber Shoe (Right) Wear: Front Idler (Right) Wear: Sprocket (Right) Oil Leak: Travel Pipes  Oil Leak: Boom Cylinder (Right) Oil Leak: Arm Cylinder (Right) Oil Leak: Oil Cooler                                                | Slight Slight No Slight Slight None None None           |
| Boom  Undercarriage / Chassis Seize: Track Links Wear: Track Link Tread (Left) Wear: Track Link Pins & Bushings (Left) Broken / Crack: Rubber Shoe (Left) Wear: Front Idler (Left) Wear: Sprocket (Left) Oil / Water / Air Leakage Oil Leak: Front Pipes Oil Leak: Boom Cylinder (Left) Oil Leak: Bucket Cylinder (Right) Leak: Radiator                                        | / Tires No Slight Slight No Slight Slight Slight None None None None      | Wear: Track Link Tread (Right) Wear: Track Link Pins & Bushings (Right) Broken / Crack: Rubber Shoe (Right) Wear: Front Idler (Right) Wear: Sprocket (Right) Oil Leak: Travel Pipes  Oil Leak: Boom Cylinder (Right) Oil Leak: Arm Cylinder (Right) Oil Leak: Oil Cooler Oil Leak: Control Valve                        | Slight Slight No Slight Slight None None None None      |
| Undercarriage / Chassis Seize: Track Links Wear: Track Link Tread (Left) Wear: Track Link Pins & Bushings (Left) Broken / Crack: Rubber Shoe (Left) Wear: Front Idler (Left) Wear: Sprocket (Left) Oil / Water / Air Leakage Oil Leak: Front Pipes Oil Leak: Boom Cylinder (Left) Oil Leak: Bucket Cylinder (Right) Leak: Radiator Oil Leak: Pilot Valve Oil Leak: Swing Device | / Tires No Slight Slight No Slight Slight Slight None None None None None | Wear: Track Link Tread (Right) Wear: Track Link Pins & Bushings (Right) Broken / Crack: Rubber Shoe (Right) Wear: Front Idler (Right) Wear: Sprocket (Right) Oil Leak: Travel Pipes  Oil Leak: Boom Cylinder (Right) Oil Leak: Arm Cylinder (Right) Oil Leak: Oil Cooler Oil Leak: Control Valve Oil Leak: Center Joint | Slight Slight No Slight Slight None None None None None |
| Boom  Undercarriage / Chassis Seize: Track Links  Wear: Track Link Tread (Left) Wear: Track Link Pins & Bushings (Left) Broken / Crack: Rubber Shoe (Left) Wear: Front Idler (Left) Wear: Sprocket (Left) Oil / Water / Air Leakage Oil Leak: Front Pipes Oil Leak: Boom Cylinder (Left) Oil Leak: Bucket Cylinder (Right) Leak: Radiator Oil Leak: Pilot Valve                 | / Tires No Slight Slight No Slight Slight Slight None None None None None | Wear: Track Link Tread (Right) Wear: Track Link Pins & Bushings (Right) Broken / Crack: Rubber Shoe (Right) Wear: Front Idler (Right) Wear: Sprocket (Right) Oil Leak: Travel Pipes  Oil Leak: Boom Cylinder (Right) Oil Leak: Arm Cylinder (Right) Oil Leak: Oil Cooler Oil Leak: Control Valve Oil Leak: Center Joint | Slight Slight No Slight Slight None None None None None |