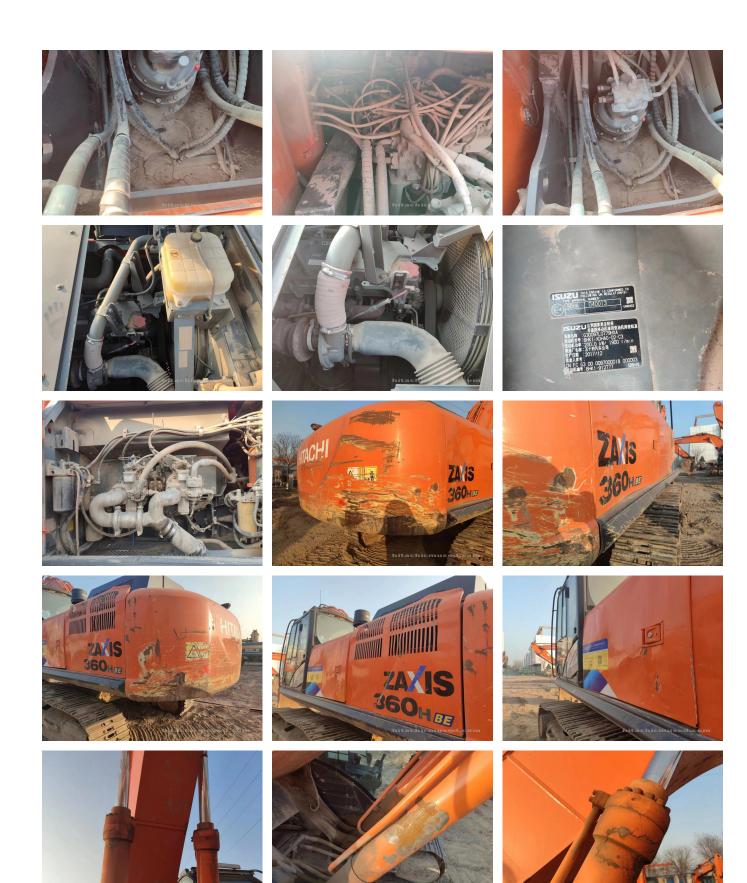

## 2018 Hitachi ZX360H-5ABE Hydraulic Excavator

| Basic information                                                                                                                                                                                                                                                                                                                                                               |                                                                           |                                                                                                                                                                                                                                                                                                                         |                                                         |
|---------------------------------------------------------------------------------------------------------------------------------------------------------------------------------------------------------------------------------------------------------------------------------------------------------------------------------------------------------------------------------|---------------------------------------------------------------------------|-------------------------------------------------------------------------------------------------------------------------------------------------------------------------------------------------------------------------------------------------------------------------------------------------------------------------|---------------------------------------------------------|
| Inspection date                                                                                                                                                                                                                                                                                                                                                                 | 2023/01/05                                                                | Model                                                                                                                                                                                                                                                                                                                   | ZX360H-5ABE                                             |
| Product category                                                                                                                                                                                                                                                                                                                                                                | Hydraulic Excavator                                                       | Manufacturer                                                                                                                                                                                                                                                                                                            | Hitachi                                                 |
| Serial No.                                                                                                                                                                                                                                                                                                                                                                      | DDKB2T300827                                                              | Working hours                                                                                                                                                                                                                                                                                                           | 4778 hours                                              |
| Year of manufacture                                                                                                                                                                                                                                                                                                                                                             | 2018                                                                      | Engine No.                                                                                                                                                                                                                                                                                                              | 6HK1-912777                                             |
| Price                                                                                                                                                                                                                                                                                                                                                                           |                                                                           |                                                                                                                                                                                                                                                                                                                         |                                                         |
| Country                                                                                                                                                                                                                                                                                                                                                                         | China                                                                     | Yard Location                                                                                                                                                                                                                                                                                                           | Shanxi                                                  |
| Dealer                                                                                                                                                                                                                                                                                                                                                                          | 山西伟力                                                                      | Dealer                                                                                                                                                                                                                                                                                                                  |                                                         |
| Detail Information                                                                                                                                                                                                                                                                                                                                                              |                                                                           |                                                                                                                                                                                                                                                                                                                         |                                                         |
| Recommended                                                                                                                                                                                                                                                                                                                                                                     |                                                                           |                                                                                                                                                                                                                                                                                                                         |                                                         |
| Appearance                                                                                                                                                                                                                                                                                                                                                                      |                                                                           |                                                                                                                                                                                                                                                                                                                         |                                                         |
| Counter Weight                                                                                                                                                                                                                                                                                                                                                                  | Scratched                                                                 | Main Frame                                                                                                                                                                                                                                                                                                              | Good Condition                                          |
| D Frame                                                                                                                                                                                                                                                                                                                                                                         | Good Condition                                                            | Track Frame                                                                                                                                                                                                                                                                                                             | Good Condition                                          |
| Cabin                                                                                                                                                                                                                                                                                                                                                                           | Good Condition                                                            | Door                                                                                                                                                                                                                                                                                                                    | Good Condition                                          |
| Interior                                                                                                                                                                                                                                                                                                                                                                        |                                                                           |                                                                                                                                                                                                                                                                                                                         |                                                         |
| Cabin Interior                                                                                                                                                                                                                                                                                                                                                                  | Good Condition                                                            | Seat                                                                                                                                                                                                                                                                                                                    | Dirty                                                   |
| Console                                                                                                                                                                                                                                                                                                                                                                         | Faded                                                                     |                                                                                                                                                                                                                                                                                                                         |                                                         |
| Operation                                                                                                                                                                                                                                                                                                                                                                       |                                                                           |                                                                                                                                                                                                                                                                                                                         |                                                         |
| Engine                                                                                                                                                                                                                                                                                                                                                                          | Normal                                                                    | Exhaust Gas Color                                                                                                                                                                                                                                                                                                       | Normal                                                  |
| Swing                                                                                                                                                                                                                                                                                                                                                                           | Normal                                                                    | Wear: Swing Bearing                                                                                                                                                                                                                                                                                                     | Slight                                                  |
| Traveling                                                                                                                                                                                                                                                                                                                                                                       | Normal                                                                    | Front Attachment                                                                                                                                                                                                                                                                                                        | Normal                                                  |
| Pump Device                                                                                                                                                                                                                                                                                                                                                                     | Normal                                                                    |                                                                                                                                                                                                                                                                                                                         |                                                         |
| Front & Pins                                                                                                                                                                                                                                                                                                                                                                    |                                                                           |                                                                                                                                                                                                                                                                                                                         |                                                         |
|                                                                                                                                                                                                                                                                                                                                                                                 |                                                                           |                                                                                                                                                                                                                                                                                                                         |                                                         |
|                                                                                                                                                                                                                                                                                                                                                                                 | Normal                                                                    | Arm                                                                                                                                                                                                                                                                                                                     | Normal                                                  |
| Boom                                                                                                                                                                                                                                                                                                                                                                            | Normal                                                                    | Arm                                                                                                                                                                                                                                                                                                                     | Normal                                                  |
|                                                                                                                                                                                                                                                                                                                                                                                 |                                                                           |                                                                                                                                                                                                                                                                                                                         | Normal                                                  |
| Boom<br>Undercarriage / Chassis<br>Seize: Track Links                                                                                                                                                                                                                                                                                                                           |                                                                           | Wear: Track Link Tread<br>(Right)                                                                                                                                                                                                                                                                                       | Normal<br>Slight                                        |
| Boom<br>Undercarriage / Chassis                                                                                                                                                                                                                                                                                                                                                 | / Tires                                                                   | Wear: Track Link Tread                                                                                                                                                                                                                                                                                                  |                                                         |
| Boom<br>Undercarriage / Chassis<br>Seize: Track Links<br>Wear: Track Link Tread                                                                                                                                                                                                                                                                                                 | / Tires                                                                   | Wear: Track Link Tread<br>(Right)<br>Wear: Track Link Pins &                                                                                                                                                                                                                                                            | Slight                                                  |
| Boom Undercarriage / Chassis Seize: Track Links Wear: Track Link Tread (Left) Wear: Track Link Pins & Bushings (Left) Broken / Crack: Rubber                                                                                                                                                                                                                                    | / Tires No Slight                                                         | Wear: Track Link Tread<br>(Right)<br>Wear: Track Link Pins &<br>Bushings (Right)<br>Broken / Crack: Rubber                                                                                                                                                                                                              | Slight<br>Slight                                        |
| Boom  Undercarriage / Chassis  Seize: Track Links  Wear: Track Link Tread (Left)  Wear: Track Link Pins & Bushings (Left)  Broken / Crack: Rubber Shoe (Left)                                                                                                                                                                                                                   | / Tires No Slight Slight                                                  | Wear: Track Link Tread<br>(Right)<br>Wear: Track Link Pins &<br>Bushings (Right)<br>Broken / Crack: Rubber<br>Shoe (Right)                                                                                                                                                                                              | Slight Slight No                                        |
| Boom Undercarriage / Chassis Seize: Track Links Wear: Track Link Tread (Left) Wear: Track Link Pins & Bushings (Left) Broken / Crack: Rubber Shoe (Left) Wear: Front Idler (Left)                                                                                                                                                                                               | / Tires No Slight Slight No                                               | Wear: Track Link Tread<br>(Right)<br>Wear: Track Link Pins &<br>Bushings (Right)<br>Broken / Crack: Rubber<br>Shoe (Right)<br>Wear: Front Idler (Right)                                                                                                                                                                 | Slight Slight No Slight                                 |
| Boom  Undercarriage / Chassis Seize: Track Links  Wear: Track Link Tread (Left)  Wear: Track Link Pins &                                                                                                                                                                                                                                                                        | / Tires No Slight Slight No Slight Slight Slight Slight                   | Wear: Track Link Tread (Right) Wear: Track Link Pins & Bushings (Right) Broken / Crack: Rubber Shoe (Right) Wear: Front Idler (Right) Wear: Sprocket (Right)                                                                                                                                                            | Slight Slight No Slight Slight                          |
| Boom  Undercarriage / Chassis Seize: Track Links  Wear: Track Link Tread (Left) Wear: Track Link Pins & Bushings (Left) Broken / Crack: Rubber Shoe (Left) Wear: Front Idler (Left) Wear: Sprocket (Left)                                                                                                                                                                       | / Tires No Slight Slight No Slight Slight Slight Slight                   | Wear: Track Link Tread (Right) Wear: Track Link Pins & Bushings (Right) Broken / Crack: Rubber Shoe (Right) Wear: Front Idler (Right) Wear: Sprocket (Right)                                                                                                                                                            | Slight Slight No Slight Slight                          |
| Boom  Undercarriage / Chassis Seize: Track Links  Wear: Track Link Tread (Left) Wear: Track Link Pins & Bushings (Left) Broken / Crack: Rubber Shoe (Left) Wear: Front Idler (Left) Wear: Sprocket (Left)  Oil / Water / Air Leakage                                                                                                                                            | / Tires No Slight Slight No Slight Slight Slight                          | Wear: Track Link Tread (Right) Wear: Track Link Pins & Bushings (Right) Broken / Crack: Rubber Shoe (Right) Wear: Front Idler (Right) Wear: Sprocket (Right) Oil Leak: Travel Pipes Oil Leak: Boom Cylinder                                                                                                             | Slight Slight No Slight Slight None                     |
| Undercarriage / Chassis Seize: Track Links Wear: Track Link Tread (Left) Wear: Track Link Pins & Bushings (Left) Broken / Crack: Rubber Shoe (Left) Wear: Front Idler (Left) Wear: Sprocket (Left) Oil / Water / Air Leakage Oil Leak: Front Pipes Oil Leak: Boom Cylinder (Left) Oil Leak: Bucket Cylinder                                                                     | / Tires No Slight Slight No Slight Slight Slight Slight Slight            | Wear: Track Link Tread (Right) Wear: Track Link Pins & Bushings (Right) Broken / Crack: Rubber Shoe (Right) Wear: Front Idler (Right) Wear: Sprocket (Right) Oil Leak: Travel Pipes  Oil Leak: Boom Cylinder (Right) Oil Leak: Arm Cylinder                                                                             | Slight Slight No Slight Slight None                     |
| Undercarriage / Chassis Seize: Track Links Wear: Track Link Tread (Left) Wear: Track Link Pins & Bushings (Left) Broken / Crack: Rubber Shoe (Left) Wear: Front Idler (Left) Wear: Sprocket (Left) Oil / Water / Air Leakage Oil Leak: Front Pipes Oil Leak: Boom Cylinder (Left) Oil Leak: Bucket Cylinder (Right)                                                             | / Tires No Slight Slight No Slight Slight Slight None                     | Wear: Track Link Tread (Right) Wear: Track Link Pins & Bushings (Right) Broken / Crack: Rubber Shoe (Right) Wear: Front Idler (Right) Wear: Sprocket (Right) Oil Leak: Travel Pipes  Oil Leak: Boom Cylinder (Right) Oil Leak: Arm Cylinder (Right)                                                                     | Slight Slight No Slight Slight None None                |
| Boom  Undercarriage / Chassis Seize: Track Links  Wear: Track Link Tread (Left) Wear: Track Link Pins & Bushings (Left) Broken / Crack: Rubber Shoe (Left) Wear: Front Idler (Left) Wear: Sprocket (Left)  Oil / Water / Air Leakage Oil Leak: Front Pipes Oil Leak: Boom Cylinder                                                                                              | / Tires No Slight Slight No Slight Slight Slight None None                | Wear: Track Link Tread (Right) Wear: Track Link Pins & Bushings (Right) Broken / Crack: Rubber Shoe (Right) Wear: Front Idler (Right) Wear: Sprocket (Right) Oil Leak: Travel Pipes  Oil Leak: Boom Cylinder (Right) Oil Leak: Arm Cylinder (Right) Oil Leak: Oil Cooler                                                | Slight Slight No Slight Slight None None None           |
| Boom  Undercarriage / Chassis Seize: Track Links Wear: Track Link Tread (Left) Wear: Track Link Pins & Bushings (Left) Broken / Crack: Rubber Shoe (Left) Wear: Front Idler (Left) Wear: Sprocket (Left) Oil / Water / Air Leakage Oil Leak: Front Pipes Oil Leak: Boom Cylinder (Left) Oil Leak: Bucket Cylinder (Right) Leak: Radiator                                        | / Tires No Slight Slight No Slight Slight Slight None None None None      | Wear: Track Link Tread (Right) Wear: Track Link Pins & Bushings (Right) Broken / Crack: Rubber Shoe (Right) Wear: Front Idler (Right) Wear: Sprocket (Right) Oil Leak: Travel Pipes  Oil Leak: Boom Cylinder (Right) Oil Leak: Arm Cylinder (Right) Oil Leak: Oil Cooler Oil Leak: Control Valve                        | Slight Slight No Slight Slight None None None None      |
| Undercarriage / Chassis Seize: Track Links Wear: Track Link Tread (Left) Wear: Track Link Pins & Bushings (Left) Broken / Crack: Rubber Shoe (Left) Wear: Front Idler (Left) Wear: Sprocket (Left) Oil / Water / Air Leakage Oil Leak: Front Pipes Oil Leak: Boom Cylinder (Left) Oil Leak: Bucket Cylinder (Right) Leak: Radiator Oil Leak: Pilot Valve Oil Leak: Swing Device | / Tires No Slight Slight No Slight Slight Slight None None None None None | Wear: Track Link Tread (Right) Wear: Track Link Pins & Bushings (Right) Broken / Crack: Rubber Shoe (Right) Wear: Front Idler (Right) Wear: Sprocket (Right) Oil Leak: Travel Pipes  Oil Leak: Boom Cylinder (Right) Oil Leak: Arm Cylinder (Right) Oil Leak: Oil Cooler Oil Leak: Control Valve Oil Leak: Center Joint | Slight Slight No Slight Slight None None None None None |
| Boom  Undercarriage / Chassis Seize: Track Links  Wear: Track Link Tread (Left) Wear: Track Link Pins & Bushings (Left) Broken / Crack: Rubber Shoe (Left) Wear: Front Idler (Left) Wear: Sprocket (Left) Oil / Water / Air Leakage Oil Leak: Front Pipes Oil Leak: Boom Cylinder (Left) Oil Leak: Bucket Cylinder (Right) Leak: Radiator Oil Leak: Pilot Valve                 | / Tires No Slight Slight No Slight Slight Slight None None None None None | Wear: Track Link Tread (Right) Wear: Track Link Pins & Bushings (Right) Broken / Crack: Rubber Shoe (Right) Wear: Front Idler (Right) Wear: Sprocket (Right) Oil Leak: Travel Pipes  Oil Leak: Boom Cylinder (Right) Oil Leak: Arm Cylinder (Right) Oil Leak: Oil Cooler Oil Leak: Control Valve Oil Leak: Center Joint | Slight Slight No Slight Slight None None None None None |