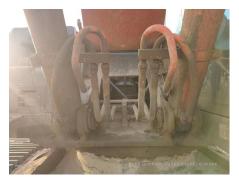

## 2018 Hitachi ZX360H-5ABE Hydraulic Excavator

| Basic information                                                                                                                                                                                                                                                                                                                                                               |                                                                           |                                                                                                                                                                                                                                                                                                                         |                                                         |
|---------------------------------------------------------------------------------------------------------------------------------------------------------------------------------------------------------------------------------------------------------------------------------------------------------------------------------------------------------------------------------|---------------------------------------------------------------------------|-------------------------------------------------------------------------------------------------------------------------------------------------------------------------------------------------------------------------------------------------------------------------------------------------------------------------|---------------------------------------------------------|
| Inspection date                                                                                                                                                                                                                                                                                                                                                                 | 2023/01/05                                                                | Model                                                                                                                                                                                                                                                                                                                   | ZX360H-5ABE                                             |
| Product category                                                                                                                                                                                                                                                                                                                                                                | Hydraulic Excavator                                                       | Manufacturer                                                                                                                                                                                                                                                                                                            | Hitachi                                                 |
| Serial No.                                                                                                                                                                                                                                                                                                                                                                      | DDKB2T300827                                                              | Working hours                                                                                                                                                                                                                                                                                                           | 4778 hours                                              |
| Year of manufacture                                                                                                                                                                                                                                                                                                                                                             | 2018                                                                      | Engine No.                                                                                                                                                                                                                                                                                                              | 6HK1-912777                                             |
| Price                                                                                                                                                                                                                                                                                                                                                                           |                                                                           |                                                                                                                                                                                                                                                                                                                         |                                                         |
| Country                                                                                                                                                                                                                                                                                                                                                                         | China                                                                     | Yard Location                                                                                                                                                                                                                                                                                                           | Shanxi                                                  |
| Dealer                                                                                                                                                                                                                                                                                                                                                                          | 山西伟力                                                                      | Dealer                                                                                                                                                                                                                                                                                                                  |                                                         |
| Detail Information                                                                                                                                                                                                                                                                                                                                                              |                                                                           |                                                                                                                                                                                                                                                                                                                         |                                                         |
| Recommended                                                                                                                                                                                                                                                                                                                                                                     |                                                                           |                                                                                                                                                                                                                                                                                                                         |                                                         |
| Appearance                                                                                                                                                                                                                                                                                                                                                                      |                                                                           |                                                                                                                                                                                                                                                                                                                         |                                                         |
| Counter Weight                                                                                                                                                                                                                                                                                                                                                                  | Scratched                                                                 | Main Frame                                                                                                                                                                                                                                                                                                              | Good Condition                                          |
| D Frame                                                                                                                                                                                                                                                                                                                                                                         | Good Condition                                                            | Track Frame                                                                                                                                                                                                                                                                                                             | Good Condition                                          |
| Cabin                                                                                                                                                                                                                                                                                                                                                                           | Good Condition                                                            | Door                                                                                                                                                                                                                                                                                                                    | Good Condition                                          |
| Interior                                                                                                                                                                                                                                                                                                                                                                        |                                                                           |                                                                                                                                                                                                                                                                                                                         |                                                         |
| Cabin Interior                                                                                                                                                                                                                                                                                                                                                                  | Good Condition                                                            | Seat                                                                                                                                                                                                                                                                                                                    | Dirty                                                   |
| Console                                                                                                                                                                                                                                                                                                                                                                         | Faded                                                                     |                                                                                                                                                                                                                                                                                                                         |                                                         |
| Operation                                                                                                                                                                                                                                                                                                                                                                       |                                                                           |                                                                                                                                                                                                                                                                                                                         |                                                         |
| Engine                                                                                                                                                                                                                                                                                                                                                                          | Normal                                                                    | Exhaust Gas Color                                                                                                                                                                                                                                                                                                       | Normal                                                  |
| Swing                                                                                                                                                                                                                                                                                                                                                                           | Normal                                                                    | Wear: Swing Bearing                                                                                                                                                                                                                                                                                                     | Slight                                                  |
| Traveling                                                                                                                                                                                                                                                                                                                                                                       | Normal                                                                    | Front Attachment                                                                                                                                                                                                                                                                                                        | Normal                                                  |
| Pump Device                                                                                                                                                                                                                                                                                                                                                                     | Normal                                                                    |                                                                                                                                                                                                                                                                                                                         |                                                         |
| Front & Pins                                                                                                                                                                                                                                                                                                                                                                    |                                                                           |                                                                                                                                                                                                                                                                                                                         |                                                         |
|                                                                                                                                                                                                                                                                                                                                                                                 |                                                                           |                                                                                                                                                                                                                                                                                                                         |                                                         |
|                                                                                                                                                                                                                                                                                                                                                                                 | Normal                                                                    | Arm                                                                                                                                                                                                                                                                                                                     | Normal                                                  |
| Boom                                                                                                                                                                                                                                                                                                                                                                            | Normal                                                                    | Arm                                                                                                                                                                                                                                                                                                                     | Normal                                                  |
|                                                                                                                                                                                                                                                                                                                                                                                 |                                                                           |                                                                                                                                                                                                                                                                                                                         | Normal                                                  |
| Boom<br>Undercarriage / Chassis<br>Seize: Track Links                                                                                                                                                                                                                                                                                                                           |                                                                           | Wear: Track Link Tread<br>(Right)                                                                                                                                                                                                                                                                                       | Normal<br>Slight                                        |
| Boom<br>Undercarriage / Chassis                                                                                                                                                                                                                                                                                                                                                 | / Tires                                                                   | Wear: Track Link Tread                                                                                                                                                                                                                                                                                                  |                                                         |
| Boom<br>Undercarriage / Chassis<br>Seize: Track Links<br>Wear: Track Link Tread                                                                                                                                                                                                                                                                                                 | / Tires                                                                   | Wear: Track Link Tread<br>(Right)<br>Wear: Track Link Pins &                                                                                                                                                                                                                                                            | Slight                                                  |
| Boom Undercarriage / Chassis Seize: Track Links Wear: Track Link Tread (Left) Wear: Track Link Pins & Bushings (Left) Broken / Crack: Rubber                                                                                                                                                                                                                                    | / Tires No Slight                                                         | Wear: Track Link Tread<br>(Right)<br>Wear: Track Link Pins &<br>Bushings (Right)<br>Broken / Crack: Rubber                                                                                                                                                                                                              | Slight<br>Slight                                        |
| Boom  Undercarriage / Chassis  Seize: Track Links  Wear: Track Link Tread (Left)  Wear: Track Link Pins & Bushings (Left)  Broken / Crack: Rubber Shoe (Left)                                                                                                                                                                                                                   | / Tires No Slight Slight                                                  | Wear: Track Link Tread<br>(Right)<br>Wear: Track Link Pins &<br>Bushings (Right)<br>Broken / Crack: Rubber<br>Shoe (Right)                                                                                                                                                                                              | Slight Slight No                                        |
| Boom Undercarriage / Chassis Seize: Track Links Wear: Track Link Tread (Left) Wear: Track Link Pins & Bushings (Left) Broken / Crack: Rubber Shoe (Left) Wear: Front Idler (Left)                                                                                                                                                                                               | / Tires No Slight Slight No                                               | Wear: Track Link Tread<br>(Right)<br>Wear: Track Link Pins &<br>Bushings (Right)<br>Broken / Crack: Rubber<br>Shoe (Right)<br>Wear: Front Idler (Right)                                                                                                                                                                 | Slight Slight No Slight                                 |
| Boom  Undercarriage / Chassis Seize: Track Links  Wear: Track Link Tread (Left)  Wear: Track Link Pins &                                                                                                                                                                                                                                                                        | / Tires No Slight Slight No Slight Slight Slight Slight                   | Wear: Track Link Tread (Right) Wear: Track Link Pins & Bushings (Right) Broken / Crack: Rubber Shoe (Right) Wear: Front Idler (Right) Wear: Sprocket (Right)                                                                                                                                                            | Slight Slight No Slight Slight                          |
| Boom  Undercarriage / Chassis Seize: Track Links  Wear: Track Link Tread (Left) Wear: Track Link Pins & Bushings (Left) Broken / Crack: Rubber Shoe (Left) Wear: Front Idler (Left) Wear: Sprocket (Left)                                                                                                                                                                       | / Tires No Slight Slight No Slight Slight Slight Slight                   | Wear: Track Link Tread (Right) Wear: Track Link Pins & Bushings (Right) Broken / Crack: Rubber Shoe (Right) Wear: Front Idler (Right) Wear: Sprocket (Right)                                                                                                                                                            | Slight Slight No Slight Slight                          |
| Boom  Undercarriage / Chassis Seize: Track Links  Wear: Track Link Tread (Left) Wear: Track Link Pins & Bushings (Left) Broken / Crack: Rubber Shoe (Left) Wear: Front Idler (Left) Wear: Sprocket (Left)  Oil / Water / Air Leakage                                                                                                                                            | / Tires No Slight Slight No Slight Slight Slight                          | Wear: Track Link Tread (Right) Wear: Track Link Pins & Bushings (Right) Broken / Crack: Rubber Shoe (Right) Wear: Front Idler (Right) Wear: Sprocket (Right) Oil Leak: Travel Pipes Oil Leak: Boom Cylinder                                                                                                             | Slight Slight No Slight Slight None                     |
| Undercarriage / Chassis Seize: Track Links Wear: Track Link Tread (Left) Wear: Track Link Pins & Bushings (Left) Broken / Crack: Rubber Shoe (Left) Wear: Front Idler (Left) Wear: Sprocket (Left) Oil / Water / Air Leakage Oil Leak: Front Pipes Oil Leak: Boom Cylinder (Left) Oil Leak: Bucket Cylinder                                                                     | / Tires No Slight Slight No Slight Slight Slight Slight Slight            | Wear: Track Link Tread (Right) Wear: Track Link Pins & Bushings (Right) Broken / Crack: Rubber Shoe (Right) Wear: Front Idler (Right) Wear: Sprocket (Right) Oil Leak: Travel Pipes  Oil Leak: Boom Cylinder (Right) Oil Leak: Arm Cylinder                                                                             | Slight Slight No Slight Slight None                     |
| Undercarriage / Chassis Seize: Track Links Wear: Track Link Tread (Left) Wear: Track Link Pins & Bushings (Left) Broken / Crack: Rubber Shoe (Left) Wear: Front Idler (Left) Wear: Sprocket (Left) Oil / Water / Air Leakage Oil Leak: Front Pipes Oil Leak: Boom Cylinder (Left) Oil Leak: Bucket Cylinder (Right)                                                             | / Tires No Slight Slight No Slight Slight Slight None                     | Wear: Track Link Tread (Right) Wear: Track Link Pins & Bushings (Right) Broken / Crack: Rubber Shoe (Right) Wear: Front Idler (Right) Wear: Sprocket (Right) Oil Leak: Travel Pipes  Oil Leak: Boom Cylinder (Right) Oil Leak: Arm Cylinder (Right)                                                                     | Slight Slight No Slight Slight None None                |
| Boom  Undercarriage / Chassis Seize: Track Links  Wear: Track Link Tread (Left) Wear: Track Link Pins & Bushings (Left) Broken / Crack: Rubber Shoe (Left) Wear: Front Idler (Left) Wear: Sprocket (Left)  Oil / Water / Air Leakage Oil Leak: Front Pipes Oil Leak: Boom Cylinder                                                                                              | / Tires No Slight Slight No Slight Slight Slight None None                | Wear: Track Link Tread (Right) Wear: Track Link Pins & Bushings (Right) Broken / Crack: Rubber Shoe (Right) Wear: Front Idler (Right) Wear: Sprocket (Right) Oil Leak: Travel Pipes  Oil Leak: Boom Cylinder (Right) Oil Leak: Arm Cylinder (Right) Oil Leak: Oil Cooler                                                | Slight Slight No Slight Slight None None None           |
| Boom  Undercarriage / Chassis Seize: Track Links Wear: Track Link Tread (Left) Wear: Track Link Pins & Bushings (Left) Broken / Crack: Rubber Shoe (Left) Wear: Front Idler (Left) Wear: Sprocket (Left) Oil / Water / Air Leakage Oil Leak: Front Pipes Oil Leak: Boom Cylinder (Left) Oil Leak: Bucket Cylinder (Right) Leak: Radiator                                        | / Tires No Slight Slight No Slight Slight Slight None None None None      | Wear: Track Link Tread (Right) Wear: Track Link Pins & Bushings (Right) Broken / Crack: Rubber Shoe (Right) Wear: Front Idler (Right) Wear: Sprocket (Right) Oil Leak: Travel Pipes  Oil Leak: Boom Cylinder (Right) Oil Leak: Arm Cylinder (Right) Oil Leak: Oil Cooler Oil Leak: Control Valve                        | Slight Slight No Slight Slight None None None None      |
| Undercarriage / Chassis Seize: Track Links Wear: Track Link Tread (Left) Wear: Track Link Pins & Bushings (Left) Broken / Crack: Rubber Shoe (Left) Wear: Front Idler (Left) Wear: Sprocket (Left) Oil / Water / Air Leakage Oil Leak: Front Pipes Oil Leak: Boom Cylinder (Left) Oil Leak: Bucket Cylinder (Right) Leak: Radiator Oil Leak: Pilot Valve Oil Leak: Swing Device | / Tires No Slight Slight No Slight Slight Slight None None None None None | Wear: Track Link Tread (Right) Wear: Track Link Pins & Bushings (Right) Broken / Crack: Rubber Shoe (Right) Wear: Front Idler (Right) Wear: Sprocket (Right) Oil Leak: Travel Pipes  Oil Leak: Boom Cylinder (Right) Oil Leak: Arm Cylinder (Right) Oil Leak: Oil Cooler Oil Leak: Control Valve Oil Leak: Center Joint | Slight Slight No Slight Slight None None None None None |
| Boom  Undercarriage / Chassis Seize: Track Links  Wear: Track Link Tread (Left) Wear: Track Link Pins & Bushings (Left) Broken / Crack: Rubber Shoe (Left) Wear: Front Idler (Left) Wear: Sprocket (Left) Oil / Water / Air Leakage Oil Leak: Front Pipes Oil Leak: Boom Cylinder (Left) Oil Leak: Bucket Cylinder (Right) Leak: Radiator Oil Leak: Pilot Valve                 | / Tires No Slight Slight No Slight Slight Slight None None None None None | Wear: Track Link Tread (Right) Wear: Track Link Pins & Bushings (Right) Broken / Crack: Rubber Shoe (Right) Wear: Front Idler (Right) Wear: Sprocket (Right) Oil Leak: Travel Pipes  Oil Leak: Boom Cylinder (Right) Oil Leak: Arm Cylinder (Right) Oil Leak: Oil Cooler Oil Leak: Control Valve Oil Leak: Center Joint | Slight Slight No Slight Slight None None None None None |