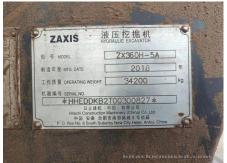

## 2018 Hitachi ZX360H-5ABE Hydraulic Excavator

| Basic information                                                                                                                                                                                                                                                                                                                                                               |                                                                           |                                                                                                                                                                                                                                                                                                                         |                                                         |
|---------------------------------------------------------------------------------------------------------------------------------------------------------------------------------------------------------------------------------------------------------------------------------------------------------------------------------------------------------------------------------|---------------------------------------------------------------------------|-------------------------------------------------------------------------------------------------------------------------------------------------------------------------------------------------------------------------------------------------------------------------------------------------------------------------|---------------------------------------------------------|
| Inspection date                                                                                                                                                                                                                                                                                                                                                                 | 2023/01/05                                                                | Model                                                                                                                                                                                                                                                                                                                   | ZX360H-5ABE                                             |
| Product category                                                                                                                                                                                                                                                                                                                                                                | Hydraulic Excavator                                                       | Manufacturer                                                                                                                                                                                                                                                                                                            | Hitachi                                                 |
| Serial No.                                                                                                                                                                                                                                                                                                                                                                      | DDKB2T300827                                                              | Working hours                                                                                                                                                                                                                                                                                                           | 4778 hours                                              |
| Year of manufacture                                                                                                                                                                                                                                                                                                                                                             | 2018                                                                      | Engine No.                                                                                                                                                                                                                                                                                                              | 6HK1-912777                                             |
| Price                                                                                                                                                                                                                                                                                                                                                                           |                                                                           |                                                                                                                                                                                                                                                                                                                         |                                                         |
| Country                                                                                                                                                                                                                                                                                                                                                                         | China                                                                     | Yard Location                                                                                                                                                                                                                                                                                                           | Shanxi                                                  |
| Dealer                                                                                                                                                                                                                                                                                                                                                                          | 山西伟力                                                                      | Dealer                                                                                                                                                                                                                                                                                                                  |                                                         |
| Detail Information                                                                                                                                                                                                                                                                                                                                                              |                                                                           |                                                                                                                                                                                                                                                                                                                         |                                                         |
| Recommended                                                                                                                                                                                                                                                                                                                                                                     |                                                                           |                                                                                                                                                                                                                                                                                                                         |                                                         |
| Appearance                                                                                                                                                                                                                                                                                                                                                                      |                                                                           |                                                                                                                                                                                                                                                                                                                         |                                                         |
| Counter Weight                                                                                                                                                                                                                                                                                                                                                                  | Scratched                                                                 | Main Frame                                                                                                                                                                                                                                                                                                              | Good Condition                                          |
| D Frame                                                                                                                                                                                                                                                                                                                                                                         | Good Condition                                                            | Track Frame                                                                                                                                                                                                                                                                                                             | Good Condition                                          |
| Cabin                                                                                                                                                                                                                                                                                                                                                                           | Good Condition                                                            | Door                                                                                                                                                                                                                                                                                                                    | Good Condition                                          |
| Interior                                                                                                                                                                                                                                                                                                                                                                        |                                                                           |                                                                                                                                                                                                                                                                                                                         |                                                         |
| Cabin Interior                                                                                                                                                                                                                                                                                                                                                                  | Good Condition                                                            | Seat                                                                                                                                                                                                                                                                                                                    | Dirty                                                   |
| Console                                                                                                                                                                                                                                                                                                                                                                         | Faded                                                                     |                                                                                                                                                                                                                                                                                                                         |                                                         |
| Operation                                                                                                                                                                                                                                                                                                                                                                       |                                                                           |                                                                                                                                                                                                                                                                                                                         |                                                         |
| Engine                                                                                                                                                                                                                                                                                                                                                                          | Normal                                                                    | Exhaust Gas Color                                                                                                                                                                                                                                                                                                       | Normal                                                  |
| Swing                                                                                                                                                                                                                                                                                                                                                                           | Normal                                                                    | Wear: Swing Bearing                                                                                                                                                                                                                                                                                                     | Slight                                                  |
| Traveling                                                                                                                                                                                                                                                                                                                                                                       | Normal                                                                    | Front Attachment                                                                                                                                                                                                                                                                                                        | Normal                                                  |
| Pump Device                                                                                                                                                                                                                                                                                                                                                                     | Normal                                                                    |                                                                                                                                                                                                                                                                                                                         |                                                         |
| Front & Pins                                                                                                                                                                                                                                                                                                                                                                    |                                                                           |                                                                                                                                                                                                                                                                                                                         |                                                         |
|                                                                                                                                                                                                                                                                                                                                                                                 |                                                                           |                                                                                                                                                                                                                                                                                                                         |                                                         |
|                                                                                                                                                                                                                                                                                                                                                                                 | Normal                                                                    | Arm                                                                                                                                                                                                                                                                                                                     | Normal                                                  |
| Boom                                                                                                                                                                                                                                                                                                                                                                            | Normal                                                                    | Arm                                                                                                                                                                                                                                                                                                                     | Normal                                                  |
|                                                                                                                                                                                                                                                                                                                                                                                 |                                                                           |                                                                                                                                                                                                                                                                                                                         | Normal                                                  |
| Boom<br>Undercarriage / Chassis<br>Seize: Track Links                                                                                                                                                                                                                                                                                                                           |                                                                           | Wear: Track Link Tread<br>(Right)                                                                                                                                                                                                                                                                                       | Normal<br>Slight                                        |
| Boom<br>Undercarriage / Chassis                                                                                                                                                                                                                                                                                                                                                 | / Tires                                                                   | Wear: Track Link Tread                                                                                                                                                                                                                                                                                                  |                                                         |
| Boom<br>Undercarriage / Chassis<br>Seize: Track Links<br>Wear: Track Link Tread                                                                                                                                                                                                                                                                                                 | / Tires                                                                   | Wear: Track Link Tread<br>(Right)<br>Wear: Track Link Pins &                                                                                                                                                                                                                                                            | Slight                                                  |
| Boom Undercarriage / Chassis Seize: Track Links Wear: Track Link Tread (Left) Wear: Track Link Pins & Bushings (Left) Broken / Crack: Rubber                                                                                                                                                                                                                                    | / Tires No Slight                                                         | Wear: Track Link Tread<br>(Right)<br>Wear: Track Link Pins &<br>Bushings (Right)<br>Broken / Crack: Rubber                                                                                                                                                                                                              | Slight<br>Slight                                        |
| Boom  Undercarriage / Chassis  Seize: Track Links  Wear: Track Link Tread (Left)  Wear: Track Link Pins & Bushings (Left)  Broken / Crack: Rubber Shoe (Left)                                                                                                                                                                                                                   | / Tires No Slight Slight                                                  | Wear: Track Link Tread<br>(Right)<br>Wear: Track Link Pins &<br>Bushings (Right)<br>Broken / Crack: Rubber<br>Shoe (Right)                                                                                                                                                                                              | Slight Slight No                                        |
| Boom Undercarriage / Chassis Seize: Track Links Wear: Track Link Tread (Left) Wear: Track Link Pins & Bushings (Left) Broken / Crack: Rubber Shoe (Left) Wear: Front Idler (Left)                                                                                                                                                                                               | / Tires No Slight Slight No                                               | Wear: Track Link Tread<br>(Right)<br>Wear: Track Link Pins &<br>Bushings (Right)<br>Broken / Crack: Rubber<br>Shoe (Right)<br>Wear: Front Idler (Right)                                                                                                                                                                 | Slight Slight No Slight                                 |
| Boom  Undercarriage / Chassis Seize: Track Links  Wear: Track Link Tread (Left)  Wear: Track Link Pins &                                                                                                                                                                                                                                                                        | / Tires No Slight Slight No Slight Slight Slight Slight                   | Wear: Track Link Tread (Right) Wear: Track Link Pins & Bushings (Right) Broken / Crack: Rubber Shoe (Right) Wear: Front Idler (Right) Wear: Sprocket (Right)                                                                                                                                                            | Slight Slight No Slight Slight                          |
| Boom  Undercarriage / Chassis Seize: Track Links  Wear: Track Link Tread (Left) Wear: Track Link Pins & Bushings (Left) Broken / Crack: Rubber Shoe (Left) Wear: Front Idler (Left) Wear: Sprocket (Left)                                                                                                                                                                       | / Tires No Slight Slight No Slight Slight Slight Slight                   | Wear: Track Link Tread (Right) Wear: Track Link Pins & Bushings (Right) Broken / Crack: Rubber Shoe (Right) Wear: Front Idler (Right) Wear: Sprocket (Right)                                                                                                                                                            | Slight Slight No Slight Slight                          |
| Boom  Undercarriage / Chassis Seize: Track Links  Wear: Track Link Tread (Left) Wear: Track Link Pins & Bushings (Left) Broken / Crack: Rubber Shoe (Left) Wear: Front Idler (Left) Wear: Sprocket (Left)  Oil / Water / Air Leakage                                                                                                                                            | / Tires No Slight Slight No Slight Slight Slight                          | Wear: Track Link Tread (Right) Wear: Track Link Pins & Bushings (Right) Broken / Crack: Rubber Shoe (Right) Wear: Front Idler (Right) Wear: Sprocket (Right) Oil Leak: Travel Pipes Oil Leak: Boom Cylinder                                                                                                             | Slight Slight No Slight Slight None                     |
| Undercarriage / Chassis Seize: Track Links Wear: Track Link Tread (Left) Wear: Track Link Pins & Bushings (Left) Broken / Crack: Rubber Shoe (Left) Wear: Front Idler (Left) Wear: Sprocket (Left) Oil / Water / Air Leakage Oil Leak: Front Pipes Oil Leak: Boom Cylinder (Left) Oil Leak: Bucket Cylinder                                                                     | / Tires No Slight Slight No Slight Slight Slight Slight Slight            | Wear: Track Link Tread (Right) Wear: Track Link Pins & Bushings (Right) Broken / Crack: Rubber Shoe (Right) Wear: Front Idler (Right) Wear: Sprocket (Right) Oil Leak: Travel Pipes  Oil Leak: Boom Cylinder (Right) Oil Leak: Arm Cylinder                                                                             | Slight Slight No Slight Slight None                     |
| Undercarriage / Chassis Seize: Track Links Wear: Track Link Tread (Left) Wear: Track Link Pins & Bushings (Left) Broken / Crack: Rubber Shoe (Left) Wear: Front Idler (Left) Wear: Sprocket (Left) Oil / Water / Air Leakage Oil Leak: Front Pipes Oil Leak: Boom Cylinder (Left) Oil Leak: Bucket Cylinder (Right)                                                             | / Tires No Slight Slight No Slight Slight Slight None                     | Wear: Track Link Tread (Right) Wear: Track Link Pins & Bushings (Right) Broken / Crack: Rubber Shoe (Right) Wear: Front Idler (Right) Wear: Sprocket (Right) Oil Leak: Travel Pipes  Oil Leak: Boom Cylinder (Right) Oil Leak: Arm Cylinder (Right)                                                                     | Slight Slight No Slight Slight None None                |
| Boom  Undercarriage / Chassis Seize: Track Links  Wear: Track Link Tread (Left) Wear: Track Link Pins & Bushings (Left) Broken / Crack: Rubber Shoe (Left) Wear: Front Idler (Left) Wear: Sprocket (Left)  Oil / Water / Air Leakage Oil Leak: Front Pipes Oil Leak: Boom Cylinder                                                                                              | / Tires No Slight Slight No Slight Slight Slight None None                | Wear: Track Link Tread (Right) Wear: Track Link Pins & Bushings (Right) Broken / Crack: Rubber Shoe (Right) Wear: Front Idler (Right) Wear: Sprocket (Right) Oil Leak: Travel Pipes  Oil Leak: Boom Cylinder (Right) Oil Leak: Arm Cylinder (Right) Oil Leak: Oil Cooler                                                | Slight Slight No Slight Slight None None None           |
| Boom  Undercarriage / Chassis Seize: Track Links Wear: Track Link Tread (Left) Wear: Track Link Pins & Bushings (Left) Broken / Crack: Rubber Shoe (Left) Wear: Front Idler (Left) Wear: Sprocket (Left) Oil / Water / Air Leakage Oil Leak: Front Pipes Oil Leak: Boom Cylinder (Left) Oil Leak: Bucket Cylinder (Right) Leak: Radiator                                        | / Tires No Slight Slight No Slight Slight Slight None None None None      | Wear: Track Link Tread (Right) Wear: Track Link Pins & Bushings (Right) Broken / Crack: Rubber Shoe (Right) Wear: Front Idler (Right) Wear: Sprocket (Right) Oil Leak: Travel Pipes  Oil Leak: Boom Cylinder (Right) Oil Leak: Arm Cylinder (Right) Oil Leak: Oil Cooler Oil Leak: Control Valve                        | Slight Slight No Slight Slight None None None None      |
| Undercarriage / Chassis Seize: Track Links Wear: Track Link Tread (Left) Wear: Track Link Pins & Bushings (Left) Broken / Crack: Rubber Shoe (Left) Wear: Front Idler (Left) Wear: Sprocket (Left) Oil / Water / Air Leakage Oil Leak: Front Pipes Oil Leak: Boom Cylinder (Left) Oil Leak: Bucket Cylinder (Right) Leak: Radiator Oil Leak: Pilot Valve Oil Leak: Swing Device | / Tires No Slight Slight No Slight Slight Slight None None None None None | Wear: Track Link Tread (Right) Wear: Track Link Pins & Bushings (Right) Broken / Crack: Rubber Shoe (Right) Wear: Front Idler (Right) Wear: Sprocket (Right) Oil Leak: Travel Pipes  Oil Leak: Boom Cylinder (Right) Oil Leak: Arm Cylinder (Right) Oil Leak: Oil Cooler Oil Leak: Control Valve Oil Leak: Center Joint | Slight Slight No Slight Slight None None None None None |
| Boom  Undercarriage / Chassis Seize: Track Links  Wear: Track Link Tread (Left) Wear: Track Link Pins & Bushings (Left) Broken / Crack: Rubber Shoe (Left) Wear: Front Idler (Left) Wear: Sprocket (Left) Oil / Water / Air Leakage Oil Leak: Front Pipes Oil Leak: Boom Cylinder (Left) Oil Leak: Bucket Cylinder (Right) Leak: Radiator Oil Leak: Pilot Valve                 | / Tires No Slight Slight No Slight Slight Slight None None None None None | Wear: Track Link Tread (Right) Wear: Track Link Pins & Bushings (Right) Broken / Crack: Rubber Shoe (Right) Wear: Front Idler (Right) Wear: Sprocket (Right) Oil Leak: Travel Pipes  Oil Leak: Boom Cylinder (Right) Oil Leak: Arm Cylinder (Right) Oil Leak: Oil Cooler Oil Leak: Control Valve Oil Leak: Center Joint | Slight Slight No Slight Slight None None None None None |