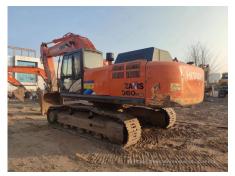

## 2018 Hitachi ZX360H-5ABE Hydraulic Excavator

| Basic information                                                                                                                                                                                                                                                                                                                                                               |                                                                           |                                                                                                                                                                                                                                                                                                                         |                                                         |
|---------------------------------------------------------------------------------------------------------------------------------------------------------------------------------------------------------------------------------------------------------------------------------------------------------------------------------------------------------------------------------|---------------------------------------------------------------------------|-------------------------------------------------------------------------------------------------------------------------------------------------------------------------------------------------------------------------------------------------------------------------------------------------------------------------|---------------------------------------------------------|
| Inspection date                                                                                                                                                                                                                                                                                                                                                                 | 2023/01/05                                                                | Model                                                                                                                                                                                                                                                                                                                   | ZX360H-5ABE                                             |
| Product category                                                                                                                                                                                                                                                                                                                                                                | Hydraulic Excavator                                                       | Manufacturer                                                                                                                                                                                                                                                                                                            | Hitachi                                                 |
| Serial No.                                                                                                                                                                                                                                                                                                                                                                      | DDKB2T300827                                                              | Working hours                                                                                                                                                                                                                                                                                                           | 4778 hours                                              |
| Year of manufacture                                                                                                                                                                                                                                                                                                                                                             | 2018                                                                      | Engine No.                                                                                                                                                                                                                                                                                                              | 6HK1-912777                                             |
| Price                                                                                                                                                                                                                                                                                                                                                                           |                                                                           |                                                                                                                                                                                                                                                                                                                         |                                                         |
| Country                                                                                                                                                                                                                                                                                                                                                                         | China                                                                     | Yard Location                                                                                                                                                                                                                                                                                                           | Shanxi                                                  |
| Dealer                                                                                                                                                                                                                                                                                                                                                                          | 山西伟力                                                                      | Dealer                                                                                                                                                                                                                                                                                                                  |                                                         |
| Detail Information                                                                                                                                                                                                                                                                                                                                                              |                                                                           |                                                                                                                                                                                                                                                                                                                         |                                                         |
| Recommended                                                                                                                                                                                                                                                                                                                                                                     |                                                                           |                                                                                                                                                                                                                                                                                                                         |                                                         |
| Appearance                                                                                                                                                                                                                                                                                                                                                                      |                                                                           |                                                                                                                                                                                                                                                                                                                         |                                                         |
| Counter Weight                                                                                                                                                                                                                                                                                                                                                                  | Scratched                                                                 | Main Frame                                                                                                                                                                                                                                                                                                              | Good Condition                                          |
| D Frame                                                                                                                                                                                                                                                                                                                                                                         | Good Condition                                                            | Track Frame                                                                                                                                                                                                                                                                                                             | Good Condition                                          |
| Cabin                                                                                                                                                                                                                                                                                                                                                                           | Good Condition                                                            | Door                                                                                                                                                                                                                                                                                                                    | Good Condition                                          |
| Interior                                                                                                                                                                                                                                                                                                                                                                        |                                                                           |                                                                                                                                                                                                                                                                                                                         |                                                         |
| Cabin Interior                                                                                                                                                                                                                                                                                                                                                                  | Good Condition                                                            | Seat                                                                                                                                                                                                                                                                                                                    | Dirty                                                   |
| Console                                                                                                                                                                                                                                                                                                                                                                         | Faded                                                                     |                                                                                                                                                                                                                                                                                                                         |                                                         |
| Operation                                                                                                                                                                                                                                                                                                                                                                       |                                                                           |                                                                                                                                                                                                                                                                                                                         |                                                         |
| Engine                                                                                                                                                                                                                                                                                                                                                                          | Normal                                                                    | Exhaust Gas Color                                                                                                                                                                                                                                                                                                       | Normal                                                  |
| Swing                                                                                                                                                                                                                                                                                                                                                                           | Normal                                                                    | Wear: Swing Bearing                                                                                                                                                                                                                                                                                                     | Slight                                                  |
| Traveling                                                                                                                                                                                                                                                                                                                                                                       | Normal                                                                    | Front Attachment                                                                                                                                                                                                                                                                                                        | Normal                                                  |
| Pump Device                                                                                                                                                                                                                                                                                                                                                                     | Normal                                                                    |                                                                                                                                                                                                                                                                                                                         |                                                         |
| Front & Pins                                                                                                                                                                                                                                                                                                                                                                    |                                                                           |                                                                                                                                                                                                                                                                                                                         |                                                         |
|                                                                                                                                                                                                                                                                                                                                                                                 |                                                                           |                                                                                                                                                                                                                                                                                                                         |                                                         |
|                                                                                                                                                                                                                                                                                                                                                                                 | Normal                                                                    | Arm                                                                                                                                                                                                                                                                                                                     | Normal                                                  |
| Boom                                                                                                                                                                                                                                                                                                                                                                            | Normal                                                                    | Arm                                                                                                                                                                                                                                                                                                                     | Normal                                                  |
|                                                                                                                                                                                                                                                                                                                                                                                 |                                                                           |                                                                                                                                                                                                                                                                                                                         | Normal                                                  |
| Boom<br>Undercarriage / Chassis<br>Seize: Track Links                                                                                                                                                                                                                                                                                                                           |                                                                           | Wear: Track Link Tread<br>(Right)                                                                                                                                                                                                                                                                                       | Normal<br>Slight                                        |
| Boom<br>Undercarriage / Chassis                                                                                                                                                                                                                                                                                                                                                 | / Tires                                                                   | Wear: Track Link Tread                                                                                                                                                                                                                                                                                                  |                                                         |
| Boom<br>Undercarriage / Chassis<br>Seize: Track Links<br>Wear: Track Link Tread                                                                                                                                                                                                                                                                                                 | / Tires                                                                   | Wear: Track Link Tread<br>(Right)<br>Wear: Track Link Pins &                                                                                                                                                                                                                                                            | Slight                                                  |
| Boom Undercarriage / Chassis Seize: Track Links Wear: Track Link Tread (Left) Wear: Track Link Pins & Bushings (Left) Broken / Crack: Rubber                                                                                                                                                                                                                                    | / Tires No Slight                                                         | Wear: Track Link Tread<br>(Right)<br>Wear: Track Link Pins &<br>Bushings (Right)<br>Broken / Crack: Rubber                                                                                                                                                                                                              | Slight<br>Slight                                        |
| Boom  Undercarriage / Chassis  Seize: Track Links  Wear: Track Link Tread (Left)  Wear: Track Link Pins & Bushings (Left)  Broken / Crack: Rubber Shoe (Left)                                                                                                                                                                                                                   | / Tires No Slight Slight                                                  | Wear: Track Link Tread<br>(Right)<br>Wear: Track Link Pins &<br>Bushings (Right)<br>Broken / Crack: Rubber<br>Shoe (Right)                                                                                                                                                                                              | Slight Slight No                                        |
| Boom Undercarriage / Chassis Seize: Track Links Wear: Track Link Tread (Left) Wear: Track Link Pins & Bushings (Left) Broken / Crack: Rubber Shoe (Left) Wear: Front Idler (Left)                                                                                                                                                                                               | / Tires No Slight Slight No                                               | Wear: Track Link Tread<br>(Right)<br>Wear: Track Link Pins &<br>Bushings (Right)<br>Broken / Crack: Rubber<br>Shoe (Right)<br>Wear: Front Idler (Right)                                                                                                                                                                 | Slight Slight No Slight                                 |
| Boom  Undercarriage / Chassis Seize: Track Links  Wear: Track Link Tread (Left)  Wear: Track Link Pins &                                                                                                                                                                                                                                                                        | / Tires No Slight Slight No Slight Slight Slight Slight                   | Wear: Track Link Tread (Right) Wear: Track Link Pins & Bushings (Right) Broken / Crack: Rubber Shoe (Right) Wear: Front Idler (Right) Wear: Sprocket (Right)                                                                                                                                                            | Slight Slight No Slight Slight                          |
| Boom  Undercarriage / Chassis Seize: Track Links  Wear: Track Link Tread (Left) Wear: Track Link Pins & Bushings (Left) Broken / Crack: Rubber Shoe (Left) Wear: Front Idler (Left) Wear: Sprocket (Left)                                                                                                                                                                       | / Tires No Slight Slight No Slight Slight Slight Slight                   | Wear: Track Link Tread (Right) Wear: Track Link Pins & Bushings (Right) Broken / Crack: Rubber Shoe (Right) Wear: Front Idler (Right) Wear: Sprocket (Right)                                                                                                                                                            | Slight Slight No Slight Slight                          |
| Boom  Undercarriage / Chassis Seize: Track Links  Wear: Track Link Tread (Left) Wear: Track Link Pins & Bushings (Left) Broken / Crack: Rubber Shoe (Left) Wear: Front Idler (Left) Wear: Sprocket (Left)  Oil / Water / Air Leakage                                                                                                                                            | / Tires No Slight Slight No Slight Slight Slight                          | Wear: Track Link Tread (Right) Wear: Track Link Pins & Bushings (Right) Broken / Crack: Rubber Shoe (Right) Wear: Front Idler (Right) Wear: Sprocket (Right) Oil Leak: Travel Pipes Oil Leak: Boom Cylinder                                                                                                             | Slight Slight No Slight Slight None                     |
| Undercarriage / Chassis Seize: Track Links Wear: Track Link Tread (Left) Wear: Track Link Pins & Bushings (Left) Broken / Crack: Rubber Shoe (Left) Wear: Front Idler (Left) Wear: Sprocket (Left) Oil / Water / Air Leakage Oil Leak: Front Pipes Oil Leak: Boom Cylinder (Left) Oil Leak: Bucket Cylinder                                                                     | / Tires No Slight Slight No Slight Slight Slight Slight Slight            | Wear: Track Link Tread (Right) Wear: Track Link Pins & Bushings (Right) Broken / Crack: Rubber Shoe (Right) Wear: Front Idler (Right) Wear: Sprocket (Right) Oil Leak: Travel Pipes  Oil Leak: Boom Cylinder (Right) Oil Leak: Arm Cylinder                                                                             | Slight Slight No Slight Slight None                     |
| Undercarriage / Chassis Seize: Track Links Wear: Track Link Tread (Left) Wear: Track Link Pins & Bushings (Left) Broken / Crack: Rubber Shoe (Left) Wear: Front Idler (Left) Wear: Sprocket (Left) Oil / Water / Air Leakage Oil Leak: Front Pipes Oil Leak: Boom Cylinder (Left) Oil Leak: Bucket Cylinder (Right)                                                             | / Tires No Slight Slight No Slight Slight Slight None                     | Wear: Track Link Tread (Right) Wear: Track Link Pins & Bushings (Right) Broken / Crack: Rubber Shoe (Right) Wear: Front Idler (Right) Wear: Sprocket (Right) Oil Leak: Travel Pipes  Oil Leak: Boom Cylinder (Right) Oil Leak: Arm Cylinder (Right)                                                                     | Slight Slight No Slight Slight None None                |
| Boom  Undercarriage / Chassis Seize: Track Links  Wear: Track Link Tread (Left) Wear: Track Link Pins & Bushings (Left) Broken / Crack: Rubber Shoe (Left) Wear: Front Idler (Left) Wear: Sprocket (Left)  Oil / Water / Air Leakage Oil Leak: Front Pipes Oil Leak: Boom Cylinder                                                                                              | / Tires No Slight Slight No Slight Slight Slight None None                | Wear: Track Link Tread (Right) Wear: Track Link Pins & Bushings (Right) Broken / Crack: Rubber Shoe (Right) Wear: Front Idler (Right) Wear: Sprocket (Right) Oil Leak: Travel Pipes  Oil Leak: Boom Cylinder (Right) Oil Leak: Arm Cylinder (Right) Oil Leak: Oil Cooler                                                | Slight Slight No Slight Slight None None None           |
| Boom  Undercarriage / Chassis Seize: Track Links Wear: Track Link Tread (Left) Wear: Track Link Pins & Bushings (Left) Broken / Crack: Rubber Shoe (Left) Wear: Front Idler (Left) Wear: Sprocket (Left) Oil / Water / Air Leakage Oil Leak: Front Pipes Oil Leak: Boom Cylinder (Left) Oil Leak: Bucket Cylinder (Right) Leak: Radiator                                        | / Tires No Slight Slight No Slight Slight Slight None None None None      | Wear: Track Link Tread (Right) Wear: Track Link Pins & Bushings (Right) Broken / Crack: Rubber Shoe (Right) Wear: Front Idler (Right) Wear: Sprocket (Right) Oil Leak: Travel Pipes  Oil Leak: Boom Cylinder (Right) Oil Leak: Arm Cylinder (Right) Oil Leak: Oil Cooler Oil Leak: Control Valve                        | Slight Slight No Slight Slight None None None None      |
| Undercarriage / Chassis Seize: Track Links Wear: Track Link Tread (Left) Wear: Track Link Pins & Bushings (Left) Broken / Crack: Rubber Shoe (Left) Wear: Front Idler (Left) Wear: Sprocket (Left) Oil / Water / Air Leakage Oil Leak: Front Pipes Oil Leak: Boom Cylinder (Left) Oil Leak: Bucket Cylinder (Right) Leak: Radiator Oil Leak: Pilot Valve Oil Leak: Swing Device | / Tires No Slight Slight No Slight Slight Slight None None None None None | Wear: Track Link Tread (Right) Wear: Track Link Pins & Bushings (Right) Broken / Crack: Rubber Shoe (Right) Wear: Front Idler (Right) Wear: Sprocket (Right) Oil Leak: Travel Pipes  Oil Leak: Boom Cylinder (Right) Oil Leak: Arm Cylinder (Right) Oil Leak: Oil Cooler Oil Leak: Control Valve Oil Leak: Center Joint | Slight Slight No Slight Slight None None None None None |
| Boom  Undercarriage / Chassis Seize: Track Links  Wear: Track Link Tread (Left) Wear: Track Link Pins & Bushings (Left) Broken / Crack: Rubber Shoe (Left) Wear: Front Idler (Left) Wear: Sprocket (Left) Oil / Water / Air Leakage Oil Leak: Front Pipes Oil Leak: Boom Cylinder (Left) Oil Leak: Bucket Cylinder (Right) Leak: Radiator Oil Leak: Pilot Valve                 | / Tires No Slight Slight No Slight Slight Slight None None None None None | Wear: Track Link Tread (Right) Wear: Track Link Pins & Bushings (Right) Broken / Crack: Rubber Shoe (Right) Wear: Front Idler (Right) Wear: Sprocket (Right) Oil Leak: Travel Pipes  Oil Leak: Boom Cylinder (Right) Oil Leak: Arm Cylinder (Right) Oil Leak: Oil Cooler Oil Leak: Control Valve Oil Leak: Center Joint | Slight Slight No Slight Slight None None None None None |