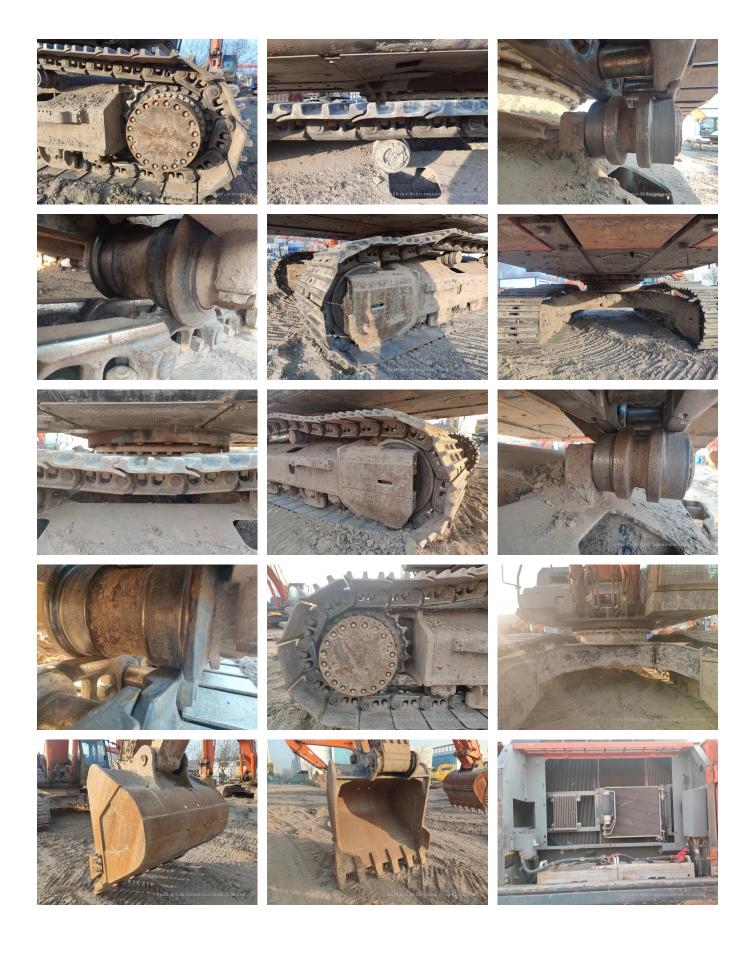

## 2018 Hitachi ZX360H-5ABE Hydraulic Excavator

| Basic information                                                                                                                                                                                                                                                                                                                                                               |                                                                           |                                                                                                                                                                                                                                                                                                                         |                                                         |
|---------------------------------------------------------------------------------------------------------------------------------------------------------------------------------------------------------------------------------------------------------------------------------------------------------------------------------------------------------------------------------|---------------------------------------------------------------------------|-------------------------------------------------------------------------------------------------------------------------------------------------------------------------------------------------------------------------------------------------------------------------------------------------------------------------|---------------------------------------------------------|
| Inspection date                                                                                                                                                                                                                                                                                                                                                                 | 2023/01/05                                                                | Model                                                                                                                                                                                                                                                                                                                   | ZX360H-5ABE                                             |
| Product category                                                                                                                                                                                                                                                                                                                                                                | Hydraulic Excavator                                                       | Manufacturer                                                                                                                                                                                                                                                                                                            | Hitachi                                                 |
| Serial No.                                                                                                                                                                                                                                                                                                                                                                      | DDKB2T300827                                                              | Working hours                                                                                                                                                                                                                                                                                                           | 4778 hours                                              |
| Year of manufacture                                                                                                                                                                                                                                                                                                                                                             | 2018                                                                      | Engine No.                                                                                                                                                                                                                                                                                                              | 6HK1-912777                                             |
| Price                                                                                                                                                                                                                                                                                                                                                                           |                                                                           |                                                                                                                                                                                                                                                                                                                         |                                                         |
| Country                                                                                                                                                                                                                                                                                                                                                                         | China                                                                     | Yard Location                                                                                                                                                                                                                                                                                                           | Shanxi                                                  |
| Dealer                                                                                                                                                                                                                                                                                                                                                                          | 山西伟力                                                                      | Dealer                                                                                                                                                                                                                                                                                                                  |                                                         |
| Detail Information                                                                                                                                                                                                                                                                                                                                                              |                                                                           |                                                                                                                                                                                                                                                                                                                         |                                                         |
| Recommended                                                                                                                                                                                                                                                                                                                                                                     |                                                                           |                                                                                                                                                                                                                                                                                                                         |                                                         |
| Appearance                                                                                                                                                                                                                                                                                                                                                                      |                                                                           |                                                                                                                                                                                                                                                                                                                         |                                                         |
| Counter Weight                                                                                                                                                                                                                                                                                                                                                                  | Scratched                                                                 | Main Frame                                                                                                                                                                                                                                                                                                              | Good Condition                                          |
| D Frame                                                                                                                                                                                                                                                                                                                                                                         | Good Condition                                                            | Track Frame                                                                                                                                                                                                                                                                                                             | Good Condition                                          |
| Cabin                                                                                                                                                                                                                                                                                                                                                                           | Good Condition                                                            | Door                                                                                                                                                                                                                                                                                                                    | Good Condition                                          |
| Interior                                                                                                                                                                                                                                                                                                                                                                        |                                                                           |                                                                                                                                                                                                                                                                                                                         |                                                         |
| Cabin Interior                                                                                                                                                                                                                                                                                                                                                                  | Good Condition                                                            | Seat                                                                                                                                                                                                                                                                                                                    | Dirty                                                   |
| Console                                                                                                                                                                                                                                                                                                                                                                         | Faded                                                                     |                                                                                                                                                                                                                                                                                                                         |                                                         |
| Operation                                                                                                                                                                                                                                                                                                                                                                       |                                                                           |                                                                                                                                                                                                                                                                                                                         |                                                         |
| Engine                                                                                                                                                                                                                                                                                                                                                                          | Normal                                                                    | Exhaust Gas Color                                                                                                                                                                                                                                                                                                       | Normal                                                  |
| Swing                                                                                                                                                                                                                                                                                                                                                                           | Normal                                                                    | Wear: Swing Bearing                                                                                                                                                                                                                                                                                                     | Slight                                                  |
| Traveling                                                                                                                                                                                                                                                                                                                                                                       | Normal                                                                    | Front Attachment                                                                                                                                                                                                                                                                                                        | Normal                                                  |
| Pump Device                                                                                                                                                                                                                                                                                                                                                                     | Normal                                                                    |                                                                                                                                                                                                                                                                                                                         |                                                         |
| Front & Pins                                                                                                                                                                                                                                                                                                                                                                    |                                                                           |                                                                                                                                                                                                                                                                                                                         |                                                         |
|                                                                                                                                                                                                                                                                                                                                                                                 |                                                                           |                                                                                                                                                                                                                                                                                                                         |                                                         |
|                                                                                                                                                                                                                                                                                                                                                                                 | Normal                                                                    | Arm                                                                                                                                                                                                                                                                                                                     | Normal                                                  |
| Boom                                                                                                                                                                                                                                                                                                                                                                            | Normal                                                                    | Arm                                                                                                                                                                                                                                                                                                                     | Normal                                                  |
|                                                                                                                                                                                                                                                                                                                                                                                 |                                                                           |                                                                                                                                                                                                                                                                                                                         | Normal                                                  |
| Boom<br>Undercarriage / Chassis<br>Seize: Track Links                                                                                                                                                                                                                                                                                                                           |                                                                           | Wear: Track Link Tread<br>(Right)                                                                                                                                                                                                                                                                                       | Normal<br>Slight                                        |
| Boom<br>Undercarriage / Chassis                                                                                                                                                                                                                                                                                                                                                 | / Tires                                                                   | Wear: Track Link Tread                                                                                                                                                                                                                                                                                                  |                                                         |
| Boom<br>Undercarriage / Chassis<br>Seize: Track Links<br>Wear: Track Link Tread                                                                                                                                                                                                                                                                                                 | / Tires                                                                   | Wear: Track Link Tread<br>(Right)<br>Wear: Track Link Pins &                                                                                                                                                                                                                                                            | Slight                                                  |
| Boom Undercarriage / Chassis Seize: Track Links Wear: Track Link Tread (Left) Wear: Track Link Pins & Bushings (Left) Broken / Crack: Rubber                                                                                                                                                                                                                                    | / Tires No Slight                                                         | Wear: Track Link Tread<br>(Right)<br>Wear: Track Link Pins &<br>Bushings (Right)<br>Broken / Crack: Rubber                                                                                                                                                                                                              | Slight<br>Slight                                        |
| Boom  Undercarriage / Chassis  Seize: Track Links  Wear: Track Link Tread (Left)  Wear: Track Link Pins & Bushings (Left)  Broken / Crack: Rubber Shoe (Left)                                                                                                                                                                                                                   | / Tires No Slight Slight                                                  | Wear: Track Link Tread<br>(Right)<br>Wear: Track Link Pins &<br>Bushings (Right)<br>Broken / Crack: Rubber<br>Shoe (Right)                                                                                                                                                                                              | Slight Slight No                                        |
| Boom Undercarriage / Chassis Seize: Track Links Wear: Track Link Tread (Left) Wear: Track Link Pins & Bushings (Left) Broken / Crack: Rubber Shoe (Left) Wear: Front Idler (Left)                                                                                                                                                                                               | / Tires No Slight Slight No                                               | Wear: Track Link Tread<br>(Right)<br>Wear: Track Link Pins &<br>Bushings (Right)<br>Broken / Crack: Rubber<br>Shoe (Right)<br>Wear: Front Idler (Right)                                                                                                                                                                 | Slight Slight No Slight                                 |
| Boom  Undercarriage / Chassis Seize: Track Links  Wear: Track Link Tread (Left)  Wear: Track Link Pins &                                                                                                                                                                                                                                                                        | / Tires No Slight Slight No Slight Slight Slight Slight                   | Wear: Track Link Tread (Right) Wear: Track Link Pins & Bushings (Right) Broken / Crack: Rubber Shoe (Right) Wear: Front Idler (Right) Wear: Sprocket (Right)                                                                                                                                                            | Slight Slight No Slight Slight                          |
| Boom  Undercarriage / Chassis Seize: Track Links  Wear: Track Link Tread (Left) Wear: Track Link Pins & Bushings (Left) Broken / Crack: Rubber Shoe (Left) Wear: Front Idler (Left) Wear: Sprocket (Left)                                                                                                                                                                       | / Tires No Slight Slight No Slight Slight Slight Slight                   | Wear: Track Link Tread (Right) Wear: Track Link Pins & Bushings (Right) Broken / Crack: Rubber Shoe (Right) Wear: Front Idler (Right) Wear: Sprocket (Right)                                                                                                                                                            | Slight Slight No Slight Slight                          |
| Boom  Undercarriage / Chassis Seize: Track Links  Wear: Track Link Tread (Left) Wear: Track Link Pins & Bushings (Left) Broken / Crack: Rubber Shoe (Left) Wear: Front Idler (Left) Wear: Sprocket (Left)  Oil / Water / Air Leakage                                                                                                                                            | / Tires No Slight Slight No Slight Slight Slight                          | Wear: Track Link Tread (Right) Wear: Track Link Pins & Bushings (Right) Broken / Crack: Rubber Shoe (Right) Wear: Front Idler (Right) Wear: Sprocket (Right) Oil Leak: Travel Pipes Oil Leak: Boom Cylinder                                                                                                             | Slight Slight No Slight Slight None                     |
| Undercarriage / Chassis Seize: Track Links Wear: Track Link Tread (Left) Wear: Track Link Pins & Bushings (Left) Broken / Crack: Rubber Shoe (Left) Wear: Front Idler (Left) Wear: Sprocket (Left) Oil / Water / Air Leakage Oil Leak: Front Pipes Oil Leak: Boom Cylinder (Left) Oil Leak: Bucket Cylinder                                                                     | / Tires No Slight Slight No Slight Slight Slight Slight Slight            | Wear: Track Link Tread (Right) Wear: Track Link Pins & Bushings (Right) Broken / Crack: Rubber Shoe (Right) Wear: Front Idler (Right) Wear: Sprocket (Right) Oil Leak: Travel Pipes  Oil Leak: Boom Cylinder (Right) Oil Leak: Arm Cylinder                                                                             | Slight Slight No Slight Slight None                     |
| Undercarriage / Chassis Seize: Track Links Wear: Track Link Tread (Left) Wear: Track Link Pins & Bushings (Left) Broken / Crack: Rubber Shoe (Left) Wear: Front Idler (Left) Wear: Sprocket (Left) Oil / Water / Air Leakage Oil Leak: Front Pipes Oil Leak: Boom Cylinder (Left) Oil Leak: Bucket Cylinder (Right)                                                             | / Tires No Slight Slight No Slight Slight Slight None                     | Wear: Track Link Tread (Right) Wear: Track Link Pins & Bushings (Right) Broken / Crack: Rubber Shoe (Right) Wear: Front Idler (Right) Wear: Sprocket (Right) Oil Leak: Travel Pipes  Oil Leak: Boom Cylinder (Right) Oil Leak: Arm Cylinder (Right)                                                                     | Slight Slight No Slight Slight None None                |
| Boom  Undercarriage / Chassis Seize: Track Links  Wear: Track Link Tread (Left) Wear: Track Link Pins & Bushings (Left) Broken / Crack: Rubber Shoe (Left) Wear: Front Idler (Left) Wear: Sprocket (Left)  Oil / Water / Air Leakage Oil Leak: Front Pipes Oil Leak: Boom Cylinder                                                                                              | / Tires No Slight Slight No Slight Slight Slight None None                | Wear: Track Link Tread (Right) Wear: Track Link Pins & Bushings (Right) Broken / Crack: Rubber Shoe (Right) Wear: Front Idler (Right) Wear: Sprocket (Right) Oil Leak: Travel Pipes  Oil Leak: Boom Cylinder (Right) Oil Leak: Arm Cylinder (Right) Oil Leak: Oil Cooler                                                | Slight Slight No Slight Slight None None None           |
| Boom  Undercarriage / Chassis Seize: Track Links Wear: Track Link Tread (Left) Wear: Track Link Pins & Bushings (Left) Broken / Crack: Rubber Shoe (Left) Wear: Front Idler (Left) Wear: Sprocket (Left) Oil / Water / Air Leakage Oil Leak: Front Pipes Oil Leak: Boom Cylinder (Left) Oil Leak: Bucket Cylinder (Right) Leak: Radiator                                        | / Tires No Slight Slight No Slight Slight Slight None None None None      | Wear: Track Link Tread (Right) Wear: Track Link Pins & Bushings (Right) Broken / Crack: Rubber Shoe (Right) Wear: Front Idler (Right) Wear: Sprocket (Right) Oil Leak: Travel Pipes  Oil Leak: Boom Cylinder (Right) Oil Leak: Arm Cylinder (Right) Oil Leak: Oil Cooler Oil Leak: Control Valve                        | Slight Slight No Slight Slight None None None None      |
| Undercarriage / Chassis Seize: Track Links Wear: Track Link Tread (Left) Wear: Track Link Pins & Bushings (Left) Broken / Crack: Rubber Shoe (Left) Wear: Front Idler (Left) Wear: Sprocket (Left) Oil / Water / Air Leakage Oil Leak: Front Pipes Oil Leak: Boom Cylinder (Left) Oil Leak: Bucket Cylinder (Right) Leak: Radiator Oil Leak: Pilot Valve Oil Leak: Swing Device | / Tires No Slight Slight No Slight Slight Slight None None None None None | Wear: Track Link Tread (Right) Wear: Track Link Pins & Bushings (Right) Broken / Crack: Rubber Shoe (Right) Wear: Front Idler (Right) Wear: Sprocket (Right) Oil Leak: Travel Pipes  Oil Leak: Boom Cylinder (Right) Oil Leak: Arm Cylinder (Right) Oil Leak: Oil Cooler Oil Leak: Control Valve Oil Leak: Center Joint | Slight Slight No Slight Slight None None None None None |
| Boom  Undercarriage / Chassis Seize: Track Links  Wear: Track Link Tread (Left) Wear: Track Link Pins & Bushings (Left) Broken / Crack: Rubber Shoe (Left) Wear: Front Idler (Left) Wear: Sprocket (Left) Oil / Water / Air Leakage Oil Leak: Front Pipes Oil Leak: Boom Cylinder (Left) Oil Leak: Bucket Cylinder (Right) Leak: Radiator Oil Leak: Pilot Valve                 | / Tires No Slight Slight No Slight Slight Slight None None None None None | Wear: Track Link Tread (Right) Wear: Track Link Pins & Bushings (Right) Broken / Crack: Rubber Shoe (Right) Wear: Front Idler (Right) Wear: Sprocket (Right) Oil Leak: Travel Pipes  Oil Leak: Boom Cylinder (Right) Oil Leak: Arm Cylinder (Right) Oil Leak: Oil Cooler Oil Leak: Control Valve Oil Leak: Center Joint | Slight Slight No Slight Slight None None None None None |