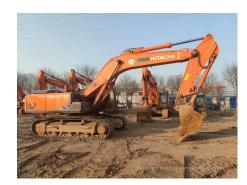

## 2018 Hitachi ZX360H-5ABE Hydraulic Excavator

| Basic information                                                                                                                                                                                                                                                                                                                                                               |                                                                           |                                                                                                                                                                                                                                                                                                                         |                                                         |
|---------------------------------------------------------------------------------------------------------------------------------------------------------------------------------------------------------------------------------------------------------------------------------------------------------------------------------------------------------------------------------|---------------------------------------------------------------------------|-------------------------------------------------------------------------------------------------------------------------------------------------------------------------------------------------------------------------------------------------------------------------------------------------------------------------|---------------------------------------------------------|
| Inspection date                                                                                                                                                                                                                                                                                                                                                                 | 2023/01/05                                                                | Model                                                                                                                                                                                                                                                                                                                   | ZX360H-5ABE                                             |
| Product category                                                                                                                                                                                                                                                                                                                                                                | Hydraulic Excavator                                                       | Manufacturer                                                                                                                                                                                                                                                                                                            | Hitachi                                                 |
| Serial No.                                                                                                                                                                                                                                                                                                                                                                      | DDKB2T300827                                                              | Working hours                                                                                                                                                                                                                                                                                                           | 4778 hours                                              |
| Year of manufacture                                                                                                                                                                                                                                                                                                                                                             | 2018                                                                      | Engine No.                                                                                                                                                                                                                                                                                                              | 6HK1-912777                                             |
| Price                                                                                                                                                                                                                                                                                                                                                                           |                                                                           |                                                                                                                                                                                                                                                                                                                         |                                                         |
| Country                                                                                                                                                                                                                                                                                                                                                                         | China                                                                     | Yard Location                                                                                                                                                                                                                                                                                                           | Shanxi                                                  |
| Dealer                                                                                                                                                                                                                                                                                                                                                                          | 山西伟力                                                                      | Dealer                                                                                                                                                                                                                                                                                                                  |                                                         |
| Detail Information                                                                                                                                                                                                                                                                                                                                                              |                                                                           |                                                                                                                                                                                                                                                                                                                         |                                                         |
| Recommended                                                                                                                                                                                                                                                                                                                                                                     |                                                                           |                                                                                                                                                                                                                                                                                                                         |                                                         |
| Appearance                                                                                                                                                                                                                                                                                                                                                                      |                                                                           |                                                                                                                                                                                                                                                                                                                         |                                                         |
| Counter Weight                                                                                                                                                                                                                                                                                                                                                                  | Scratched                                                                 | Main Frame                                                                                                                                                                                                                                                                                                              | Good Condition                                          |
| D Frame                                                                                                                                                                                                                                                                                                                                                                         | Good Condition                                                            | Track Frame                                                                                                                                                                                                                                                                                                             | Good Condition                                          |
| Cabin                                                                                                                                                                                                                                                                                                                                                                           | Good Condition                                                            | Door                                                                                                                                                                                                                                                                                                                    | Good Condition                                          |
| Interior                                                                                                                                                                                                                                                                                                                                                                        |                                                                           |                                                                                                                                                                                                                                                                                                                         |                                                         |
| Cabin Interior                                                                                                                                                                                                                                                                                                                                                                  | Good Condition                                                            | Seat                                                                                                                                                                                                                                                                                                                    | Dirty                                                   |
| Console                                                                                                                                                                                                                                                                                                                                                                         | Faded                                                                     |                                                                                                                                                                                                                                                                                                                         |                                                         |
| Operation                                                                                                                                                                                                                                                                                                                                                                       |                                                                           |                                                                                                                                                                                                                                                                                                                         |                                                         |
| Engine                                                                                                                                                                                                                                                                                                                                                                          | Normal                                                                    | Exhaust Gas Color                                                                                                                                                                                                                                                                                                       | Normal                                                  |
| Swing                                                                                                                                                                                                                                                                                                                                                                           | Normal                                                                    | Wear: Swing Bearing                                                                                                                                                                                                                                                                                                     | Slight                                                  |
| Traveling                                                                                                                                                                                                                                                                                                                                                                       | Normal                                                                    | Front Attachment                                                                                                                                                                                                                                                                                                        | Normal                                                  |
| Pump Device                                                                                                                                                                                                                                                                                                                                                                     | Normal                                                                    |                                                                                                                                                                                                                                                                                                                         |                                                         |
| Front & Pins                                                                                                                                                                                                                                                                                                                                                                    |                                                                           |                                                                                                                                                                                                                                                                                                                         |                                                         |
|                                                                                                                                                                                                                                                                                                                                                                                 |                                                                           |                                                                                                                                                                                                                                                                                                                         |                                                         |
|                                                                                                                                                                                                                                                                                                                                                                                 | Normal                                                                    | Arm                                                                                                                                                                                                                                                                                                                     | Normal                                                  |
| Boom                                                                                                                                                                                                                                                                                                                                                                            | Normal                                                                    | Arm                                                                                                                                                                                                                                                                                                                     | Normal                                                  |
|                                                                                                                                                                                                                                                                                                                                                                                 |                                                                           |                                                                                                                                                                                                                                                                                                                         | Normal                                                  |
| Boom<br>Undercarriage / Chassis<br>Seize: Track Links                                                                                                                                                                                                                                                                                                                           |                                                                           | Wear: Track Link Tread<br>(Right)                                                                                                                                                                                                                                                                                       | Normal<br>Slight                                        |
| Boom<br>Undercarriage / Chassis                                                                                                                                                                                                                                                                                                                                                 | / Tires                                                                   | Wear: Track Link Tread                                                                                                                                                                                                                                                                                                  |                                                         |
| Boom<br>Undercarriage / Chassis<br>Seize: Track Links<br>Wear: Track Link Tread                                                                                                                                                                                                                                                                                                 | / Tires                                                                   | Wear: Track Link Tread<br>(Right)<br>Wear: Track Link Pins &                                                                                                                                                                                                                                                            | Slight                                                  |
| Boom Undercarriage / Chassis Seize: Track Links Wear: Track Link Tread (Left) Wear: Track Link Pins & Bushings (Left) Broken / Crack: Rubber                                                                                                                                                                                                                                    | / Tires No Slight                                                         | Wear: Track Link Tread<br>(Right)<br>Wear: Track Link Pins &<br>Bushings (Right)<br>Broken / Crack: Rubber                                                                                                                                                                                                              | Slight<br>Slight                                        |
| Boom  Undercarriage / Chassis  Seize: Track Links  Wear: Track Link Tread (Left)  Wear: Track Link Pins & Bushings (Left)  Broken / Crack: Rubber Shoe (Left)                                                                                                                                                                                                                   | / Tires No Slight Slight                                                  | Wear: Track Link Tread<br>(Right)<br>Wear: Track Link Pins &<br>Bushings (Right)<br>Broken / Crack: Rubber<br>Shoe (Right)                                                                                                                                                                                              | Slight Slight No                                        |
| Boom Undercarriage / Chassis Seize: Track Links Wear: Track Link Tread (Left) Wear: Track Link Pins & Bushings (Left) Broken / Crack: Rubber Shoe (Left) Wear: Front Idler (Left)                                                                                                                                                                                               | / Tires No Slight Slight No                                               | Wear: Track Link Tread<br>(Right)<br>Wear: Track Link Pins &<br>Bushings (Right)<br>Broken / Crack: Rubber<br>Shoe (Right)<br>Wear: Front Idler (Right)                                                                                                                                                                 | Slight Slight No Slight                                 |
| Boom  Undercarriage / Chassis Seize: Track Links  Wear: Track Link Tread (Left)  Wear: Track Link Pins &                                                                                                                                                                                                                                                                        | / Tires No Slight Slight No Slight Slight Slight Slight                   | Wear: Track Link Tread (Right) Wear: Track Link Pins & Bushings (Right) Broken / Crack: Rubber Shoe (Right) Wear: Front Idler (Right) Wear: Sprocket (Right)                                                                                                                                                            | Slight Slight No Slight Slight                          |
| Boom  Undercarriage / Chassis Seize: Track Links  Wear: Track Link Tread (Left) Wear: Track Link Pins & Bushings (Left) Broken / Crack: Rubber Shoe (Left) Wear: Front Idler (Left) Wear: Sprocket (Left)                                                                                                                                                                       | / Tires No Slight Slight No Slight Slight Slight Slight                   | Wear: Track Link Tread (Right) Wear: Track Link Pins & Bushings (Right) Broken / Crack: Rubber Shoe (Right) Wear: Front Idler (Right) Wear: Sprocket (Right)                                                                                                                                                            | Slight Slight No Slight Slight                          |
| Boom  Undercarriage / Chassis Seize: Track Links  Wear: Track Link Tread (Left) Wear: Track Link Pins & Bushings (Left) Broken / Crack: Rubber Shoe (Left) Wear: Front Idler (Left) Wear: Sprocket (Left)  Oil / Water / Air Leakage                                                                                                                                            | / Tires No Slight Slight No Slight Slight Slight                          | Wear: Track Link Tread (Right) Wear: Track Link Pins & Bushings (Right) Broken / Crack: Rubber Shoe (Right) Wear: Front Idler (Right) Wear: Sprocket (Right) Oil Leak: Travel Pipes Oil Leak: Boom Cylinder                                                                                                             | Slight Slight No Slight Slight None                     |
| Undercarriage / Chassis Seize: Track Links Wear: Track Link Tread (Left) Wear: Track Link Pins & Bushings (Left) Broken / Crack: Rubber Shoe (Left) Wear: Front Idler (Left) Wear: Sprocket (Left) Oil / Water / Air Leakage Oil Leak: Front Pipes Oil Leak: Boom Cylinder (Left) Oil Leak: Bucket Cylinder                                                                     | / Tires No Slight Slight No Slight Slight Slight Slight Slight            | Wear: Track Link Tread (Right) Wear: Track Link Pins & Bushings (Right) Broken / Crack: Rubber Shoe (Right) Wear: Front Idler (Right) Wear: Sprocket (Right) Oil Leak: Travel Pipes  Oil Leak: Boom Cylinder (Right) Oil Leak: Arm Cylinder                                                                             | Slight Slight No Slight Slight None                     |
| Undercarriage / Chassis Seize: Track Links Wear: Track Link Tread (Left) Wear: Track Link Pins & Bushings (Left) Broken / Crack: Rubber Shoe (Left) Wear: Front Idler (Left) Wear: Sprocket (Left) Oil / Water / Air Leakage Oil Leak: Front Pipes Oil Leak: Boom Cylinder (Left) Oil Leak: Bucket Cylinder (Right)                                                             | / Tires No Slight Slight No Slight Slight Slight None                     | Wear: Track Link Tread (Right) Wear: Track Link Pins & Bushings (Right) Broken / Crack: Rubber Shoe (Right) Wear: Front Idler (Right) Wear: Sprocket (Right) Oil Leak: Travel Pipes  Oil Leak: Boom Cylinder (Right) Oil Leak: Arm Cylinder (Right)                                                                     | Slight Slight No Slight Slight None None                |
| Boom  Undercarriage / Chassis Seize: Track Links  Wear: Track Link Tread (Left) Wear: Track Link Pins & Bushings (Left) Broken / Crack: Rubber Shoe (Left) Wear: Front Idler (Left) Wear: Sprocket (Left)  Oil / Water / Air Leakage Oil Leak: Front Pipes Oil Leak: Boom Cylinder                                                                                              | / Tires No Slight Slight No Slight Slight Slight None None                | Wear: Track Link Tread (Right) Wear: Track Link Pins & Bushings (Right) Broken / Crack: Rubber Shoe (Right) Wear: Front Idler (Right) Wear: Sprocket (Right) Oil Leak: Travel Pipes  Oil Leak: Boom Cylinder (Right) Oil Leak: Arm Cylinder (Right) Oil Leak: Oil Cooler                                                | Slight Slight No Slight Slight None None None           |
| Boom  Undercarriage / Chassis Seize: Track Links Wear: Track Link Tread (Left) Wear: Track Link Pins & Bushings (Left) Broken / Crack: Rubber Shoe (Left) Wear: Front Idler (Left) Wear: Sprocket (Left) Oil / Water / Air Leakage Oil Leak: Front Pipes Oil Leak: Boom Cylinder (Left) Oil Leak: Bucket Cylinder (Right) Leak: Radiator                                        | / Tires No Slight Slight No Slight Slight Slight None None None None      | Wear: Track Link Tread (Right) Wear: Track Link Pins & Bushings (Right) Broken / Crack: Rubber Shoe (Right) Wear: Front Idler (Right) Wear: Sprocket (Right) Oil Leak: Travel Pipes  Oil Leak: Boom Cylinder (Right) Oil Leak: Arm Cylinder (Right) Oil Leak: Oil Cooler Oil Leak: Control Valve                        | Slight Slight No Slight Slight None None None None      |
| Undercarriage / Chassis Seize: Track Links Wear: Track Link Tread (Left) Wear: Track Link Pins & Bushings (Left) Broken / Crack: Rubber Shoe (Left) Wear: Front Idler (Left) Wear: Sprocket (Left) Oil / Water / Air Leakage Oil Leak: Front Pipes Oil Leak: Boom Cylinder (Left) Oil Leak: Bucket Cylinder (Right) Leak: Radiator Oil Leak: Pilot Valve Oil Leak: Swing Device | / Tires No Slight Slight No Slight Slight Slight None None None None None | Wear: Track Link Tread (Right) Wear: Track Link Pins & Bushings (Right) Broken / Crack: Rubber Shoe (Right) Wear: Front Idler (Right) Wear: Sprocket (Right) Oil Leak: Travel Pipes  Oil Leak: Boom Cylinder (Right) Oil Leak: Arm Cylinder (Right) Oil Leak: Oil Cooler Oil Leak: Control Valve Oil Leak: Center Joint | Slight Slight No Slight Slight None None None None None |
| Boom  Undercarriage / Chassis Seize: Track Links  Wear: Track Link Tread (Left) Wear: Track Link Pins & Bushings (Left) Broken / Crack: Rubber Shoe (Left) Wear: Front Idler (Left) Wear: Sprocket (Left) Oil / Water / Air Leakage Oil Leak: Front Pipes Oil Leak: Boom Cylinder (Left) Oil Leak: Bucket Cylinder (Right) Leak: Radiator Oil Leak: Pilot Valve                 | / Tires No Slight Slight No Slight Slight Slight None None None None None | Wear: Track Link Tread (Right) Wear: Track Link Pins & Bushings (Right) Broken / Crack: Rubber Shoe (Right) Wear: Front Idler (Right) Wear: Sprocket (Right) Oil Leak: Travel Pipes  Oil Leak: Boom Cylinder (Right) Oil Leak: Arm Cylinder (Right) Oil Leak: Oil Cooler Oil Leak: Control Valve Oil Leak: Center Joint | Slight Slight No Slight Slight None None None None None |