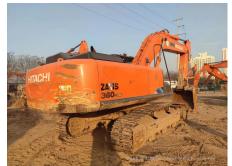

## 2018 Hitachi ZX360H-5ABE Hydraulic Excavator

| Basic information                                                                                                                                                                                                                                                                                                                                                               |                                                                           |                                                                                                                                                                                                                                                                                                                         |                                                         |
|---------------------------------------------------------------------------------------------------------------------------------------------------------------------------------------------------------------------------------------------------------------------------------------------------------------------------------------------------------------------------------|---------------------------------------------------------------------------|-------------------------------------------------------------------------------------------------------------------------------------------------------------------------------------------------------------------------------------------------------------------------------------------------------------------------|---------------------------------------------------------|
| Inspection date                                                                                                                                                                                                                                                                                                                                                                 | 2023/01/05                                                                | Model                                                                                                                                                                                                                                                                                                                   | ZX360H-5ABE                                             |
| Product category                                                                                                                                                                                                                                                                                                                                                                | Hydraulic Excavator                                                       | Manufacturer                                                                                                                                                                                                                                                                                                            | Hitachi                                                 |
| Serial No.                                                                                                                                                                                                                                                                                                                                                                      | DDKB2T300827                                                              | Working hours                                                                                                                                                                                                                                                                                                           | 4778 hours                                              |
| Year of manufacture                                                                                                                                                                                                                                                                                                                                                             | 2018                                                                      | Engine No.                                                                                                                                                                                                                                                                                                              | 6HK1-912777                                             |
| Price                                                                                                                                                                                                                                                                                                                                                                           |                                                                           |                                                                                                                                                                                                                                                                                                                         |                                                         |
| Country                                                                                                                                                                                                                                                                                                                                                                         | China                                                                     | Yard Location                                                                                                                                                                                                                                                                                                           | Shanxi                                                  |
| Dealer                                                                                                                                                                                                                                                                                                                                                                          | 山西伟力                                                                      | Dealer                                                                                                                                                                                                                                                                                                                  |                                                         |
| Detail Information                                                                                                                                                                                                                                                                                                                                                              |                                                                           |                                                                                                                                                                                                                                                                                                                         |                                                         |
| Recommended                                                                                                                                                                                                                                                                                                                                                                     |                                                                           |                                                                                                                                                                                                                                                                                                                         |                                                         |
| Appearance                                                                                                                                                                                                                                                                                                                                                                      |                                                                           |                                                                                                                                                                                                                                                                                                                         |                                                         |
| Counter Weight                                                                                                                                                                                                                                                                                                                                                                  | Scratched                                                                 | Main Frame                                                                                                                                                                                                                                                                                                              | Good Condition                                          |
| D Frame                                                                                                                                                                                                                                                                                                                                                                         | Good Condition                                                            | Track Frame                                                                                                                                                                                                                                                                                                             | Good Condition                                          |
| Cabin                                                                                                                                                                                                                                                                                                                                                                           | Good Condition                                                            | Door                                                                                                                                                                                                                                                                                                                    | Good Condition                                          |
| Interior                                                                                                                                                                                                                                                                                                                                                                        |                                                                           |                                                                                                                                                                                                                                                                                                                         |                                                         |
| Cabin Interior                                                                                                                                                                                                                                                                                                                                                                  | Good Condition                                                            | Seat                                                                                                                                                                                                                                                                                                                    | Dirty                                                   |
| Console                                                                                                                                                                                                                                                                                                                                                                         | Faded                                                                     |                                                                                                                                                                                                                                                                                                                         |                                                         |
| Operation                                                                                                                                                                                                                                                                                                                                                                       |                                                                           |                                                                                                                                                                                                                                                                                                                         |                                                         |
| Engine                                                                                                                                                                                                                                                                                                                                                                          | Normal                                                                    | Exhaust Gas Color                                                                                                                                                                                                                                                                                                       | Normal                                                  |
| Swing                                                                                                                                                                                                                                                                                                                                                                           | Normal                                                                    | Wear: Swing Bearing                                                                                                                                                                                                                                                                                                     | Slight                                                  |
| Traveling                                                                                                                                                                                                                                                                                                                                                                       | Normal                                                                    | Front Attachment                                                                                                                                                                                                                                                                                                        | Normal                                                  |
| Pump Device                                                                                                                                                                                                                                                                                                                                                                     | Normal                                                                    |                                                                                                                                                                                                                                                                                                                         |                                                         |
| Front & Pins                                                                                                                                                                                                                                                                                                                                                                    |                                                                           |                                                                                                                                                                                                                                                                                                                         |                                                         |
|                                                                                                                                                                                                                                                                                                                                                                                 |                                                                           |                                                                                                                                                                                                                                                                                                                         |                                                         |
|                                                                                                                                                                                                                                                                                                                                                                                 | Normal                                                                    | Arm                                                                                                                                                                                                                                                                                                                     | Normal                                                  |
| Boom                                                                                                                                                                                                                                                                                                                                                                            | Normal                                                                    | Arm                                                                                                                                                                                                                                                                                                                     | Normal                                                  |
|                                                                                                                                                                                                                                                                                                                                                                                 |                                                                           |                                                                                                                                                                                                                                                                                                                         | Normal                                                  |
| Boom<br>Undercarriage / Chassis<br>Seize: Track Links                                                                                                                                                                                                                                                                                                                           |                                                                           | Wear: Track Link Tread<br>(Right)                                                                                                                                                                                                                                                                                       | Normal<br>Slight                                        |
| Boom<br>Undercarriage / Chassis                                                                                                                                                                                                                                                                                                                                                 | / Tires                                                                   | Wear: Track Link Tread                                                                                                                                                                                                                                                                                                  |                                                         |
| Boom<br>Undercarriage / Chassis<br>Seize: Track Links<br>Wear: Track Link Tread                                                                                                                                                                                                                                                                                                 | / Tires                                                                   | Wear: Track Link Tread<br>(Right)<br>Wear: Track Link Pins &                                                                                                                                                                                                                                                            | Slight                                                  |
| Boom Undercarriage / Chassis Seize: Track Links Wear: Track Link Tread (Left) Wear: Track Link Pins & Bushings (Left) Broken / Crack: Rubber                                                                                                                                                                                                                                    | / Tires No Slight                                                         | Wear: Track Link Tread<br>(Right)<br>Wear: Track Link Pins &<br>Bushings (Right)<br>Broken / Crack: Rubber                                                                                                                                                                                                              | Slight<br>Slight                                        |
| Boom  Undercarriage / Chassis  Seize: Track Links  Wear: Track Link Tread (Left)  Wear: Track Link Pins & Bushings (Left)  Broken / Crack: Rubber Shoe (Left)                                                                                                                                                                                                                   | / Tires No Slight Slight                                                  | Wear: Track Link Tread<br>(Right)<br>Wear: Track Link Pins &<br>Bushings (Right)<br>Broken / Crack: Rubber<br>Shoe (Right)                                                                                                                                                                                              | Slight Slight No                                        |
| Boom Undercarriage / Chassis Seize: Track Links Wear: Track Link Tread (Left) Wear: Track Link Pins & Bushings (Left) Broken / Crack: Rubber Shoe (Left) Wear: Front Idler (Left)                                                                                                                                                                                               | / Tires No Slight Slight No                                               | Wear: Track Link Tread<br>(Right)<br>Wear: Track Link Pins &<br>Bushings (Right)<br>Broken / Crack: Rubber<br>Shoe (Right)<br>Wear: Front Idler (Right)                                                                                                                                                                 | Slight Slight No Slight                                 |
| Boom  Undercarriage / Chassis Seize: Track Links  Wear: Track Link Tread (Left)  Wear: Track Link Pins &                                                                                                                                                                                                                                                                        | / Tires No Slight Slight No Slight Slight Slight Slight                   | Wear: Track Link Tread (Right) Wear: Track Link Pins & Bushings (Right) Broken / Crack: Rubber Shoe (Right) Wear: Front Idler (Right) Wear: Sprocket (Right)                                                                                                                                                            | Slight Slight No Slight Slight                          |
| Boom  Undercarriage / Chassis Seize: Track Links  Wear: Track Link Tread (Left) Wear: Track Link Pins & Bushings (Left) Broken / Crack: Rubber Shoe (Left) Wear: Front Idler (Left) Wear: Sprocket (Left)                                                                                                                                                                       | / Tires No Slight Slight No Slight Slight Slight Slight                   | Wear: Track Link Tread (Right) Wear: Track Link Pins & Bushings (Right) Broken / Crack: Rubber Shoe (Right) Wear: Front Idler (Right) Wear: Sprocket (Right)                                                                                                                                                            | Slight Slight No Slight Slight                          |
| Boom  Undercarriage / Chassis Seize: Track Links  Wear: Track Link Tread (Left) Wear: Track Link Pins & Bushings (Left) Broken / Crack: Rubber Shoe (Left) Wear: Front Idler (Left) Wear: Sprocket (Left)  Oil / Water / Air Leakage                                                                                                                                            | / Tires No Slight Slight No Slight Slight Slight                          | Wear: Track Link Tread (Right) Wear: Track Link Pins & Bushings (Right) Broken / Crack: Rubber Shoe (Right) Wear: Front Idler (Right) Wear: Sprocket (Right) Oil Leak: Travel Pipes Oil Leak: Boom Cylinder                                                                                                             | Slight Slight No Slight Slight None                     |
| Undercarriage / Chassis Seize: Track Links Wear: Track Link Tread (Left) Wear: Track Link Pins & Bushings (Left) Broken / Crack: Rubber Shoe (Left) Wear: Front Idler (Left) Wear: Sprocket (Left) Oil / Water / Air Leakage Oil Leak: Front Pipes Oil Leak: Boom Cylinder (Left) Oil Leak: Bucket Cylinder                                                                     | / Tires No Slight Slight No Slight Slight Slight Slight Slight            | Wear: Track Link Tread (Right) Wear: Track Link Pins & Bushings (Right) Broken / Crack: Rubber Shoe (Right) Wear: Front Idler (Right) Wear: Sprocket (Right) Oil Leak: Travel Pipes  Oil Leak: Boom Cylinder (Right) Oil Leak: Arm Cylinder                                                                             | Slight Slight No Slight Slight None                     |
| Undercarriage / Chassis Seize: Track Links Wear: Track Link Tread (Left) Wear: Track Link Pins & Bushings (Left) Broken / Crack: Rubber Shoe (Left) Wear: Front Idler (Left) Wear: Sprocket (Left) Oil / Water / Air Leakage Oil Leak: Front Pipes Oil Leak: Boom Cylinder (Left) Oil Leak: Bucket Cylinder (Right)                                                             | / Tires No Slight Slight No Slight Slight Slight None                     | Wear: Track Link Tread (Right) Wear: Track Link Pins & Bushings (Right) Broken / Crack: Rubber Shoe (Right) Wear: Front Idler (Right) Wear: Sprocket (Right) Oil Leak: Travel Pipes  Oil Leak: Boom Cylinder (Right) Oil Leak: Arm Cylinder (Right)                                                                     | Slight Slight No Slight Slight None None                |
| Boom  Undercarriage / Chassis Seize: Track Links  Wear: Track Link Tread (Left) Wear: Track Link Pins & Bushings (Left) Broken / Crack: Rubber Shoe (Left) Wear: Front Idler (Left) Wear: Sprocket (Left)  Oil / Water / Air Leakage Oil Leak: Front Pipes Oil Leak: Boom Cylinder                                                                                              | / Tires No Slight Slight No Slight Slight Slight None None                | Wear: Track Link Tread (Right) Wear: Track Link Pins & Bushings (Right) Broken / Crack: Rubber Shoe (Right) Wear: Front Idler (Right) Wear: Sprocket (Right) Oil Leak: Travel Pipes  Oil Leak: Boom Cylinder (Right) Oil Leak: Arm Cylinder (Right) Oil Leak: Oil Cooler                                                | Slight Slight No Slight Slight None None None           |
| Boom  Undercarriage / Chassis Seize: Track Links Wear: Track Link Tread (Left) Wear: Track Link Pins & Bushings (Left) Broken / Crack: Rubber Shoe (Left) Wear: Front Idler (Left) Wear: Sprocket (Left) Oil / Water / Air Leakage Oil Leak: Front Pipes Oil Leak: Boom Cylinder (Left) Oil Leak: Bucket Cylinder (Right) Leak: Radiator                                        | / Tires No Slight Slight No Slight Slight Slight None None None None      | Wear: Track Link Tread (Right) Wear: Track Link Pins & Bushings (Right) Broken / Crack: Rubber Shoe (Right) Wear: Front Idler (Right) Wear: Sprocket (Right) Oil Leak: Travel Pipes  Oil Leak: Boom Cylinder (Right) Oil Leak: Arm Cylinder (Right) Oil Leak: Oil Cooler Oil Leak: Control Valve                        | Slight Slight No Slight Slight None None None None      |
| Undercarriage / Chassis Seize: Track Links Wear: Track Link Tread (Left) Wear: Track Link Pins & Bushings (Left) Broken / Crack: Rubber Shoe (Left) Wear: Front Idler (Left) Wear: Sprocket (Left) Oil / Water / Air Leakage Oil Leak: Front Pipes Oil Leak: Boom Cylinder (Left) Oil Leak: Bucket Cylinder (Right) Leak: Radiator Oil Leak: Pilot Valve Oil Leak: Swing Device | / Tires No Slight Slight No Slight Slight Slight None None None None None | Wear: Track Link Tread (Right) Wear: Track Link Pins & Bushings (Right) Broken / Crack: Rubber Shoe (Right) Wear: Front Idler (Right) Wear: Sprocket (Right) Oil Leak: Travel Pipes  Oil Leak: Boom Cylinder (Right) Oil Leak: Arm Cylinder (Right) Oil Leak: Oil Cooler Oil Leak: Control Valve Oil Leak: Center Joint | Slight Slight No Slight Slight None None None None None |
| Boom  Undercarriage / Chassis Seize: Track Links  Wear: Track Link Tread (Left) Wear: Track Link Pins & Bushings (Left) Broken / Crack: Rubber Shoe (Left) Wear: Front Idler (Left) Wear: Sprocket (Left) Oil / Water / Air Leakage Oil Leak: Front Pipes Oil Leak: Boom Cylinder (Left) Oil Leak: Bucket Cylinder (Right) Leak: Radiator Oil Leak: Pilot Valve                 | / Tires No Slight Slight No Slight Slight Slight None None None None None | Wear: Track Link Tread (Right) Wear: Track Link Pins & Bushings (Right) Broken / Crack: Rubber Shoe (Right) Wear: Front Idler (Right) Wear: Sprocket (Right) Oil Leak: Travel Pipes  Oil Leak: Boom Cylinder (Right) Oil Leak: Arm Cylinder (Right) Oil Leak: Oil Cooler Oil Leak: Control Valve Oil Leak: Center Joint | Slight Slight No Slight Slight None None None None None |