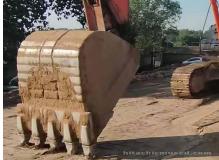

## 2013 Hitachi ZX360H-5G Hydraulic Excavator

| Basic information                                                                                                                                                                                                                                                                                                    |                                                                                                   |                                                                                                                                                                                                                                   |                                                                        |
|----------------------------------------------------------------------------------------------------------------------------------------------------------------------------------------------------------------------------------------------------------------------------------------------------------------------|---------------------------------------------------------------------------------------------------|-----------------------------------------------------------------------------------------------------------------------------------------------------------------------------------------------------------------------------------|------------------------------------------------------------------------|
| Inspection date                                                                                                                                                                                                                                                                                                      | 2022/07/22                                                                                        | Model                                                                                                                                                                                                                             | ZX360H-5G                                                              |
| Product category                                                                                                                                                                                                                                                                                                     | Hydraulic Excavator                                                                               | Manufacturer                                                                                                                                                                                                                      | Hitachi                                                                |
| Serial No.                                                                                                                                                                                                                                                                                                           | DDEB2H100060                                                                                      | Working hours                                                                                                                                                                                                                     | 5975 hours                                                             |
| Year of manufacture                                                                                                                                                                                                                                                                                                  | 2013                                                                                              | Engine No.                                                                                                                                                                                                                        |                                                                        |
| Price                                                                                                                                                                                                                                                                                                                | CNY 400,000                                                                                       |                                                                                                                                                                                                                                   |                                                                        |
| Country                                                                                                                                                                                                                                                                                                              | China                                                                                             | Yard Location                                                                                                                                                                                                                     | Shanxi                                                                 |
| Dealer                                                                                                                                                                                                                                                                                                               | 山西伟力                                                                                              | Dealer                                                                                                                                                                                                                            |                                                                        |
| Appearance                                                                                                                                                                                                                                                                                                           |                                                                                                   |                                                                                                                                                                                                                                   |                                                                        |
| Counter Weight                                                                                                                                                                                                                                                                                                       | Scratched                                                                                         | Main Frame                                                                                                                                                                                                                        | Good Condition                                                         |
| D Frame                                                                                                                                                                                                                                                                                                              | Good Condition                                                                                    | Track Frame                                                                                                                                                                                                                       | Good Condition                                                         |
| Cabin                                                                                                                                                                                                                                                                                                                | Good Condition                                                                                    | Door                                                                                                                                                                                                                              | Good Condition                                                         |
| Interior                                                                                                                                                                                                                                                                                                             |                                                                                                   |                                                                                                                                                                                                                                   |                                                                        |
| Cabin Interior                                                                                                                                                                                                                                                                                                       | Torn                                                                                              | Seat                                                                                                                                                                                                                              | Dirty                                                                  |
| Console                                                                                                                                                                                                                                                                                                              | Broken                                                                                            |                                                                                                                                                                                                                                   |                                                                        |
| Operation                                                                                                                                                                                                                                                                                                            |                                                                                                   |                                                                                                                                                                                                                                   |                                                                        |
| Engine                                                                                                                                                                                                                                                                                                               | Normal                                                                                            | Exhaust Gas Color                                                                                                                                                                                                                 | Normal                                                                 |
| Swing                                                                                                                                                                                                                                                                                                                | Normal                                                                                            | Wear: Swing Bearing                                                                                                                                                                                                               | Moderate / within Service Limit                                        |
| Traveling                                                                                                                                                                                                                                                                                                            | Normal                                                                                            | Front Attachment                                                                                                                                                                                                                  | Normal                                                                 |
| Pump Device                                                                                                                                                                                                                                                                                                          | Normal                                                                                            |                                                                                                                                                                                                                                   |                                                                        |
| Front & Pins                                                                                                                                                                                                                                                                                                         |                                                                                                   |                                                                                                                                                                                                                                   |                                                                        |
| Boom                                                                                                                                                                                                                                                                                                                 | Normal                                                                                            | Arm                                                                                                                                                                                                                               | Normal                                                                 |
| Undercarriage / Chassis                                                                                                                                                                                                                                                                                              | / Tires                                                                                           |                                                                                                                                                                                                                                   |                                                                        |
| ·····                                                                                                                                                                                                                                                                                                                |                                                                                                   | Wear: Track Link Tread                                                                                                                                                                                                            | Oliaba                                                                 |
| Seize: Track Links                                                                                                                                                                                                                                                                                                   | No                                                                                                | (Right)                                                                                                                                                                                                                           | Slight                                                                 |
| Wear: Track Link Tread<br>(Left)                                                                                                                                                                                                                                                                                     | Slight                                                                                            | Wear: Track Link Pins &<br>Bushings (Right)                                                                                                                                                                                       | Moderate / within Service Limit                                        |
| Wear: Track Link Pins &<br>Bushings (Left)                                                                                                                                                                                                                                                                           | Moderate / within Service Limit                                                                   | Broken / Crack: Rubber<br>Shoe (Right)                                                                                                                                                                                            | No                                                                     |
|                                                                                                                                                                                                                                                                                                                      |                                                                                                   |                                                                                                                                                                                                                                   |                                                                        |
|                                                                                                                                                                                                                                                                                                                      | No                                                                                                | Wear: Front Idler (Right)                                                                                                                                                                                                         | Moderate / within Service Limit                                        |
| Shoe (Left)                                                                                                                                                                                                                                                                                                          | No<br>Moderate / within Service Limit                                                             | Wear: Front Idler (Right)<br>Wear: Sprocket (Right)                                                                                                                                                                               | Moderate / within Service Limit                                        |
| Shoe (Left)<br>Wear: Front Idler (Left)                                                                                                                                                                                                                                                                              |                                                                                                   |                                                                                                                                                                                                                                   |                                                                        |
| Shoe (Left)<br>Wear: Front Idler (Left)                                                                                                                                                                                                                                                                              | Moderate / within Service Limit<br>Slight                                                         | Wear: Sprocket (Right)                                                                                                                                                                                                            |                                                                        |
| Shoe (Left)<br>Wear: Front Idler (Left)<br>Wear: Sprocket (Left)<br>Oil / Water / Air Leakage                                                                                                                                                                                                                        | Moderate / within Service Limit<br>Slight                                                         | Wear: Sprocket (Right)                                                                                                                                                                                                            | Slight                                                                 |
| Shoe (Left)<br>Wear: Front Idler (Left)<br>Wear: Sprocket (Left)<br>Oil / Water / Air Leakage<br>Oil Leak: Front Pipes<br>Oil Leak: Boom Cylinder                                                                                                                                                                    | Moderate / within Service Limit<br>Slight                                                         | Wear: Sprocket (Right)<br>Oil Leak: Travel Pipes<br>Oil Leak: Boom Cylinder                                                                                                                                                       | Slight<br>None                                                         |
| Shoe (Left)<br>Wear: Front Idler (Left)<br>Wear: Sprocket (Left)<br>Oil / Water / Air Leakage<br>Oil Leak: Front Pipes<br>Oil Leak: Boom Cylinder<br>(Left)<br>Oil Leak: Bucket Cylinder                                                                                                                             | Moderate / within Service Limit<br>Slight<br>None                                                 | Wear: Sprocket (Right)<br>Oil Leak: Travel Pipes<br>Oil Leak: Boom Cylinder<br>(Right)<br>Oil Leak: Arm Cylinder                                                                                                                  | Slight<br>None<br>None                                                 |
| Shoe (Left)<br>Wear: Front Idler (Left)<br>Wear: Sprocket (Left)<br>Oil / Water / Air Leakage<br>Oil Leak: Front Pipes<br>Oil Leak: Boom Cylinder<br>(Left)<br>Oil Leak: Bucket Cylinder<br>(Right)                                                                                                                  | Moderate / within Service Limit<br>Slight<br>None<br>None                                         | Wear: Sprocket (Right)<br>Oil Leak: Travel Pipes<br>Oil Leak: Boom Cylinder<br>(Right)<br>Oil Leak: Arm Cylinder<br>(Right)                                                                                                       | Slight<br>None<br>None<br>None                                         |
| Shoe (Left)<br>Wear: Front Idler (Left)<br>Wear: Sprocket (Left)<br>Oil / Water / Air Leakage<br>Oil Leak: Front Pipes<br>Oil Leak: Boom Cylinder<br>(Left)<br>Oil Leak: Bucket Cylinder<br>(Right)<br>Leak: Radiator                                                                                                | Moderate / within Service Limit<br>Slight<br>None<br>None<br>None                                 | Wear: Sprocket (Right)<br>Oil Leak: Travel Pipes<br>Oil Leak: Boom Cylinder<br>(Right)<br>Oil Leak: Arm Cylinder<br>(Right)<br>Oil Leak: Oil Cooler                                                                               | Slight<br>None<br>None<br>None<br>None                                 |
| Shoe (Left)<br>Wear: Front Idler (Left)<br>Wear: Sprocket (Left)<br>Oil / Water / Air Leakage<br>Oil Leak: Front Pipes<br>Oil Leak: Boom Cylinder<br>(Left)<br>Oil Leak: Bucket Cylinder<br>(Right)<br>Leak: Radiator<br>Oil Leak: Pilot Valve                                                                       | Moderate / within Service Limit<br>Slight<br>None<br>None<br>None<br>None                         | Wear: Sprocket (Right)<br>Oil Leak: Travel Pipes<br>Oil Leak: Boom Cylinder<br>(Right)<br>Oil Leak: Arm Cylinder<br>(Right)<br>Oil Leak: Oil Cooler<br>Oil Leak: Control Valve                                                    | Slight<br>None<br>None<br>None<br>None<br>None                         |
| Broken / Crack: Rubber<br>Shoe (Left)<br>Wear: Front Idler (Left)<br>Wear: Sprocket (Left)<br>Oil / Water / Air Leakage<br>Oil Leak: Front Pipes<br>Oil Leak: Boom Cylinder<br>(Left)<br>Oil Leak: Bucket Cylinder<br>(Right)<br>Leak: Radiator<br>Oil Leak: Pilot Valve<br>Oil Leak: Swing Device<br>Overall Rating | Moderate / within Service Limit<br>Slight<br>None<br>None<br>None<br>None<br>None                 | Wear: Sprocket (Right)<br>Oil Leak: Travel Pipes<br>Oil Leak: Boom Cylinder<br>(Right)<br>Oil Leak: Arm Cylinder<br>(Right)<br>Oil Leak: Oil Cooler<br>Oil Leak: Control Valve<br>Oil Leak: Center Joint                          | Slight<br>None<br>None<br>None<br>None<br>None<br>None<br>None<br>None |
| Shoe (Left)<br>Wear: Front Idler (Left)<br>Wear: Sprocket (Left)<br>Oil / Water / Air Leakage<br>Oil Leak: Front Pipes<br>Oil Leak: Boom Cylinder<br>(Left)<br>Oil Leak: Bucket Cylinder<br>(Right)<br>Leak: Radiator<br>Oil Leak: Pilot Valve<br>Oil Leak: Swing Device<br>Overall Rating                           | Moderate / within Service Limit<br>Slight<br>None<br>None<br>None<br>None<br>None                 | Wear: Sprocket (Right)<br>Oil Leak: Travel Pipes<br>Oil Leak: Boom Cylinder<br>(Right)<br>Oil Leak: Arm Cylinder<br>(Right)<br>Oil Leak: Oil Cooler<br>Oil Leak: Control Valve<br>Oil Leak: Center Joint                          | Slight<br>None<br>None<br>None<br>None<br>None<br>None<br>None<br>None |
| Shoe (Left)<br>Wear: Front Idler (Left)<br>Wear: Sprocket (Left)<br>Oil / Water / Air Leakage<br>Oil Leak: Front Pipes<br>Oil Leak: Boom Cylinder<br>(Left)<br>Oil Leak: Bucket Cylinder<br>(Right)<br>Leak: Radiator<br>Oil Leak: Pilot Valve<br>Oil Leak: Swing Device                                             | Moderate / within Service Limit<br>Slight<br>None<br>None<br>None<br>None<br>None<br>None<br>None | Wear: Sprocket (Right)<br>Oil Leak: Travel Pipes<br>Oil Leak: Boom Cylinder<br>(Right)<br>Oil Leak: Arm Cylinder<br>(Right)<br>Oil Leak: Oil Cooler<br>Oil Leak: Control Valve<br>Oil Leak: Center Joint<br>Oil Leak: Pump Device | Slight<br>None<br>None<br>None<br>None<br>None<br>None<br>None<br>None |