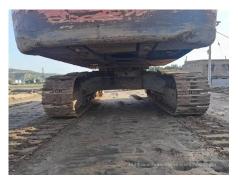

## 2013 Hitachi ZX360H-5G Hydraulic Excavator

| Basic information                                                                                                                                                                                                                                                                                                    |                                                                                                   |                                                                                                                                                                                                                                   |                                                                        |
|----------------------------------------------------------------------------------------------------------------------------------------------------------------------------------------------------------------------------------------------------------------------------------------------------------------------|---------------------------------------------------------------------------------------------------|-----------------------------------------------------------------------------------------------------------------------------------------------------------------------------------------------------------------------------------|------------------------------------------------------------------------|
| Inspection date                                                                                                                                                                                                                                                                                                      | 2022/07/22                                                                                        | Model                                                                                                                                                                                                                             | ZX360H-5G                                                              |
| Product category                                                                                                                                                                                                                                                                                                     | Hydraulic Excavator                                                                               | Manufacturer                                                                                                                                                                                                                      | Hitachi                                                                |
| Serial No.                                                                                                                                                                                                                                                                                                           | DDEB2H100060                                                                                      | Working hours                                                                                                                                                                                                                     | 5975 hours                                                             |
| Year of manufacture                                                                                                                                                                                                                                                                                                  | 2013                                                                                              | Engine No.                                                                                                                                                                                                                        |                                                                        |
| Price                                                                                                                                                                                                                                                                                                                | CNY 400,000                                                                                       |                                                                                                                                                                                                                                   |                                                                        |
| Country                                                                                                                                                                                                                                                                                                              | China                                                                                             | Yard Location                                                                                                                                                                                                                     | Shanxi                                                                 |
| Dealer                                                                                                                                                                                                                                                                                                               | 山西伟力                                                                                              | Dealer                                                                                                                                                                                                                            |                                                                        |
| Appearance                                                                                                                                                                                                                                                                                                           |                                                                                                   |                                                                                                                                                                                                                                   |                                                                        |
| Counter Weight                                                                                                                                                                                                                                                                                                       | Scratched                                                                                         | Main Frame                                                                                                                                                                                                                        | Good Condition                                                         |
| D Frame                                                                                                                                                                                                                                                                                                              | Good Condition                                                                                    | Track Frame                                                                                                                                                                                                                       | Good Condition                                                         |
| Cabin                                                                                                                                                                                                                                                                                                                | Good Condition                                                                                    | Door                                                                                                                                                                                                                              | Good Condition                                                         |
| Interior                                                                                                                                                                                                                                                                                                             |                                                                                                   |                                                                                                                                                                                                                                   |                                                                        |
| Cabin Interior                                                                                                                                                                                                                                                                                                       | Torn                                                                                              | Seat                                                                                                                                                                                                                              | Dirty                                                                  |
| Console                                                                                                                                                                                                                                                                                                              | Broken                                                                                            |                                                                                                                                                                                                                                   |                                                                        |
| Operation                                                                                                                                                                                                                                                                                                            |                                                                                                   |                                                                                                                                                                                                                                   |                                                                        |
| Engine                                                                                                                                                                                                                                                                                                               | Normal                                                                                            | Exhaust Gas Color                                                                                                                                                                                                                 | Normal                                                                 |
| Swing                                                                                                                                                                                                                                                                                                                | Normal                                                                                            | Wear: Swing Bearing                                                                                                                                                                                                               | Moderate / within Service Limit                                        |
| Traveling                                                                                                                                                                                                                                                                                                            | Normal                                                                                            | Front Attachment                                                                                                                                                                                                                  | Normal                                                                 |
| Pump Device                                                                                                                                                                                                                                                                                                          | Normal                                                                                            |                                                                                                                                                                                                                                   |                                                                        |
| Front & Pins                                                                                                                                                                                                                                                                                                         |                                                                                                   |                                                                                                                                                                                                                                   |                                                                        |
| Boom                                                                                                                                                                                                                                                                                                                 | Normal                                                                                            | Arm                                                                                                                                                                                                                               | Normal                                                                 |
| Undercarriage / Chassis                                                                                                                                                                                                                                                                                              | / Tires                                                                                           |                                                                                                                                                                                                                                   |                                                                        |
| ·····                                                                                                                                                                                                                                                                                                                |                                                                                                   | Wear: Track Link Tread                                                                                                                                                                                                            | Oliaba                                                                 |
| Seize: Track Links                                                                                                                                                                                                                                                                                                   | No                                                                                                | (Right)                                                                                                                                                                                                                           | Slight                                                                 |
| Wear: Track Link Tread<br>(Left)                                                                                                                                                                                                                                                                                     | Slight                                                                                            | Wear: Track Link Pins &<br>Bushings (Right)                                                                                                                                                                                       | Moderate / within Service Limit                                        |
| Wear: Track Link Pins &<br>Bushings (Left)                                                                                                                                                                                                                                                                           | Moderate / within Service Limit                                                                   | Broken / Crack: Rubber<br>Shoe (Right)                                                                                                                                                                                            | No                                                                     |
|                                                                                                                                                                                                                                                                                                                      |                                                                                                   |                                                                                                                                                                                                                                   |                                                                        |
|                                                                                                                                                                                                                                                                                                                      | No                                                                                                | Wear: Front Idler (Right)                                                                                                                                                                                                         | Moderate / within Service Limit                                        |
| Shoe (Left)                                                                                                                                                                                                                                                                                                          | No<br>Moderate / within Service Limit                                                             | Wear: Front Idler (Right)<br>Wear: Sprocket (Right)                                                                                                                                                                               | Moderate / within Service Limit                                        |
| Shoe (Left)<br>Wear: Front Idler (Left)                                                                                                                                                                                                                                                                              |                                                                                                   |                                                                                                                                                                                                                                   |                                                                        |
| Shoe (Left)<br>Wear: Front Idler (Left)                                                                                                                                                                                                                                                                              | Moderate / within Service Limit<br>Slight                                                         | Wear: Sprocket (Right)                                                                                                                                                                                                            |                                                                        |
| Shoe (Left)<br>Wear: Front Idler (Left)<br>Wear: Sprocket (Left)<br>Oil / Water / Air Leakage                                                                                                                                                                                                                        | Moderate / within Service Limit<br>Slight                                                         | Wear: Sprocket (Right)                                                                                                                                                                                                            | Slight                                                                 |
| Shoe (Left)<br>Wear: Front Idler (Left)<br>Wear: Sprocket (Left)<br>Oil / Water / Air Leakage<br>Oil Leak: Front Pipes<br>Oil Leak: Boom Cylinder                                                                                                                                                                    | Moderate / within Service Limit<br>Slight                                                         | Wear: Sprocket (Right)<br>Oil Leak: Travel Pipes<br>Oil Leak: Boom Cylinder                                                                                                                                                       | Slight<br>None                                                         |
| Shoe (Left)<br>Wear: Front Idler (Left)<br>Wear: Sprocket (Left)<br>Oil / Water / Air Leakage<br>Oil Leak: Front Pipes<br>Oil Leak: Boom Cylinder<br>(Left)<br>Oil Leak: Bucket Cylinder                                                                                                                             | Moderate / within Service Limit<br>Slight<br>None                                                 | Wear: Sprocket (Right)<br>Oil Leak: Travel Pipes<br>Oil Leak: Boom Cylinder<br>(Right)<br>Oil Leak: Arm Cylinder                                                                                                                  | Slight<br>None<br>None                                                 |
| Shoe (Left)<br>Wear: Front Idler (Left)<br>Wear: Sprocket (Left)<br>Oil / Water / Air Leakage<br>Oil Leak: Front Pipes<br>Oil Leak: Boom Cylinder<br>(Left)<br>Oil Leak: Bucket Cylinder<br>(Right)                                                                                                                  | Moderate / within Service Limit<br>Slight<br>None<br>None                                         | Wear: Sprocket (Right)<br>Oil Leak: Travel Pipes<br>Oil Leak: Boom Cylinder<br>(Right)<br>Oil Leak: Arm Cylinder<br>(Right)                                                                                                       | Slight<br>None<br>None<br>None                                         |
| Shoe (Left)<br>Wear: Front Idler (Left)<br>Wear: Sprocket (Left)<br>Oil / Water / Air Leakage<br>Oil Leak: Front Pipes<br>Oil Leak: Boom Cylinder<br>(Left)<br>Oil Leak: Bucket Cylinder<br>(Right)<br>Leak: Radiator                                                                                                | Moderate / within Service Limit<br>Slight<br>None<br>None<br>None                                 | Wear: Sprocket (Right)<br>Oil Leak: Travel Pipes<br>Oil Leak: Boom Cylinder<br>(Right)<br>Oil Leak: Arm Cylinder<br>(Right)<br>Oil Leak: Oil Cooler                                                                               | Slight<br>None<br>None<br>None<br>None                                 |
| Shoe (Left)<br>Wear: Front Idler (Left)<br>Wear: Sprocket (Left)<br>Oil / Water / Air Leakage<br>Oil Leak: Front Pipes<br>Oil Leak: Boom Cylinder<br>(Left)<br>Oil Leak: Bucket Cylinder<br>(Right)<br>Leak: Radiator<br>Oil Leak: Pilot Valve                                                                       | Moderate / within Service Limit<br>Slight<br>None<br>None<br>None<br>None                         | Wear: Sprocket (Right)<br>Oil Leak: Travel Pipes<br>Oil Leak: Boom Cylinder<br>(Right)<br>Oil Leak: Arm Cylinder<br>(Right)<br>Oil Leak: Oil Cooler<br>Oil Leak: Control Valve                                                    | Slight<br>None<br>None<br>None<br>None<br>None                         |
| Broken / Crack: Rubber<br>Shoe (Left)<br>Wear: Front Idler (Left)<br>Wear: Sprocket (Left)<br>Oil / Water / Air Leakage<br>Oil Leak: Front Pipes<br>Oil Leak: Boom Cylinder<br>(Left)<br>Oil Leak: Bucket Cylinder<br>(Right)<br>Leak: Radiator<br>Oil Leak: Pilot Valve<br>Oil Leak: Swing Device<br>Overall Rating | Moderate / within Service Limit<br>Slight<br>None<br>None<br>None<br>None<br>None                 | Wear: Sprocket (Right)<br>Oil Leak: Travel Pipes<br>Oil Leak: Boom Cylinder<br>(Right)<br>Oil Leak: Arm Cylinder<br>(Right)<br>Oil Leak: Oil Cooler<br>Oil Leak: Control Valve<br>Oil Leak: Center Joint                          | Slight<br>None<br>None<br>None<br>None<br>None<br>None<br>None<br>None |
| Shoe (Left)<br>Wear: Front Idler (Left)<br>Wear: Sprocket (Left)<br>Oil / Water / Air Leakage<br>Oil Leak: Front Pipes<br>Oil Leak: Boom Cylinder<br>(Left)<br>Oil Leak: Bucket Cylinder<br>(Right)<br>Leak: Radiator<br>Oil Leak: Pilot Valve<br>Oil Leak: Swing Device<br>Overall Rating                           | Moderate / within Service Limit<br>Slight<br>None<br>None<br>None<br>None<br>None                 | Wear: Sprocket (Right)<br>Oil Leak: Travel Pipes<br>Oil Leak: Boom Cylinder<br>(Right)<br>Oil Leak: Arm Cylinder<br>(Right)<br>Oil Leak: Oil Cooler<br>Oil Leak: Control Valve<br>Oil Leak: Center Joint                          | Slight<br>None<br>None<br>None<br>None<br>None<br>None<br>None<br>None |
| Shoe (Left)<br>Wear: Front Idler (Left)<br>Wear: Sprocket (Left)<br>Oil / Water / Air Leakage<br>Oil Leak: Front Pipes<br>Oil Leak: Boom Cylinder<br>(Left)<br>Oil Leak: Bucket Cylinder<br>(Right)<br>Leak: Radiator<br>Oil Leak: Pilot Valve<br>Oil Leak: Swing Device                                             | Moderate / within Service Limit<br>Slight<br>None<br>None<br>None<br>None<br>None<br>None<br>None | Wear: Sprocket (Right)<br>Oil Leak: Travel Pipes<br>Oil Leak: Boom Cylinder<br>(Right)<br>Oil Leak: Arm Cylinder<br>(Right)<br>Oil Leak: Oil Cooler<br>Oil Leak: Control Valve<br>Oil Leak: Center Joint<br>Oil Leak: Pump Device | Slight<br>None<br>None<br>None<br>None<br>None<br>None<br>None<br>None |