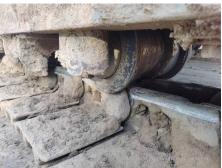

## 2013 Hitachi ZX360H-5G Hydraulic Excavator

| Basic information                                                                                                                                                                                                                                                                                                    |                                                                                                   |                                                                                                                                                                                                                                   |                                                                        |
|----------------------------------------------------------------------------------------------------------------------------------------------------------------------------------------------------------------------------------------------------------------------------------------------------------------------|---------------------------------------------------------------------------------------------------|-----------------------------------------------------------------------------------------------------------------------------------------------------------------------------------------------------------------------------------|------------------------------------------------------------------------|
| Inspection date                                                                                                                                                                                                                                                                                                      | 2022/07/22                                                                                        | Model                                                                                                                                                                                                                             | ZX360H-5G                                                              |
| Product category                                                                                                                                                                                                                                                                                                     | Hydraulic Excavator                                                                               | Manufacturer                                                                                                                                                                                                                      | Hitachi                                                                |
| Serial No.                                                                                                                                                                                                                                                                                                           | DDEB2H100060                                                                                      | Working hours                                                                                                                                                                                                                     | 5975 hours                                                             |
| Year of manufacture                                                                                                                                                                                                                                                                                                  | 2013                                                                                              | Engine No.                                                                                                                                                                                                                        |                                                                        |
| Price                                                                                                                                                                                                                                                                                                                | CNY 400,000                                                                                       |                                                                                                                                                                                                                                   |                                                                        |
| Country                                                                                                                                                                                                                                                                                                              | China                                                                                             | Yard Location                                                                                                                                                                                                                     | Shanxi                                                                 |
| Dealer                                                                                                                                                                                                                                                                                                               | 山西伟力                                                                                              | Dealer                                                                                                                                                                                                                            |                                                                        |
| Appearance                                                                                                                                                                                                                                                                                                           |                                                                                                   |                                                                                                                                                                                                                                   |                                                                        |
| Counter Weight                                                                                                                                                                                                                                                                                                       | Scratched                                                                                         | Main Frame                                                                                                                                                                                                                        | Good Condition                                                         |
| D Frame                                                                                                                                                                                                                                                                                                              | Good Condition                                                                                    | Track Frame                                                                                                                                                                                                                       | Good Condition                                                         |
| Cabin                                                                                                                                                                                                                                                                                                                | Good Condition                                                                                    | Door                                                                                                                                                                                                                              | Good Condition                                                         |
| Interior                                                                                                                                                                                                                                                                                                             |                                                                                                   |                                                                                                                                                                                                                                   |                                                                        |
| Cabin Interior                                                                                                                                                                                                                                                                                                       | Torn                                                                                              | Seat                                                                                                                                                                                                                              | Dirty                                                                  |
| Console                                                                                                                                                                                                                                                                                                              | Broken                                                                                            |                                                                                                                                                                                                                                   |                                                                        |
| Operation                                                                                                                                                                                                                                                                                                            |                                                                                                   |                                                                                                                                                                                                                                   |                                                                        |
| Engine                                                                                                                                                                                                                                                                                                               | Normal                                                                                            | Exhaust Gas Color                                                                                                                                                                                                                 | Normal                                                                 |
| Swing                                                                                                                                                                                                                                                                                                                | Normal                                                                                            | Wear: Swing Bearing                                                                                                                                                                                                               | Moderate / within Service Limit                                        |
| Traveling                                                                                                                                                                                                                                                                                                            | Normal                                                                                            | Front Attachment                                                                                                                                                                                                                  | Normal                                                                 |
| Pump Device                                                                                                                                                                                                                                                                                                          | Normal                                                                                            |                                                                                                                                                                                                                                   |                                                                        |
| Front & Pins                                                                                                                                                                                                                                                                                                         |                                                                                                   |                                                                                                                                                                                                                                   |                                                                        |
| Boom                                                                                                                                                                                                                                                                                                                 | Normal                                                                                            | Arm                                                                                                                                                                                                                               | Normal                                                                 |
| Undercarriage / Chassis                                                                                                                                                                                                                                                                                              | / Tires                                                                                           |                                                                                                                                                                                                                                   |                                                                        |
| ·····                                                                                                                                                                                                                                                                                                                |                                                                                                   | Wear: Track Link Tread                                                                                                                                                                                                            | Oliaba                                                                 |
| Seize: Track Links                                                                                                                                                                                                                                                                                                   | No                                                                                                | (Right)                                                                                                                                                                                                                           | Slight                                                                 |
| Wear: Track Link Tread<br>(Left)                                                                                                                                                                                                                                                                                     | Slight                                                                                            | Wear: Track Link Pins &<br>Bushings (Right)                                                                                                                                                                                       | Moderate / within Service Limit                                        |
| Wear: Track Link Pins &<br>Bushings (Left)                                                                                                                                                                                                                                                                           | Moderate / within Service Limit                                                                   | Broken / Crack: Rubber<br>Shoe (Right)                                                                                                                                                                                            | No                                                                     |
|                                                                                                                                                                                                                                                                                                                      |                                                                                                   |                                                                                                                                                                                                                                   |                                                                        |
|                                                                                                                                                                                                                                                                                                                      | No                                                                                                | Wear: Front Idler (Right)                                                                                                                                                                                                         | Moderate / within Service Limit                                        |
| Shoe (Left)                                                                                                                                                                                                                                                                                                          | No<br>Moderate / within Service Limit                                                             | Wear: Front Idler (Right)<br>Wear: Sprocket (Right)                                                                                                                                                                               | Moderate / within Service Limit                                        |
| Shoe (Left)<br>Wear: Front Idler (Left)                                                                                                                                                                                                                                                                              |                                                                                                   |                                                                                                                                                                                                                                   |                                                                        |
| Shoe (Left)<br>Wear: Front Idler (Left)                                                                                                                                                                                                                                                                              | Moderate / within Service Limit<br>Slight                                                         | Wear: Sprocket (Right)                                                                                                                                                                                                            |                                                                        |
| Shoe (Left)<br>Wear: Front Idler (Left)<br>Wear: Sprocket (Left)<br>Oil / Water / Air Leakage                                                                                                                                                                                                                        | Moderate / within Service Limit<br>Slight                                                         | Wear: Sprocket (Right)                                                                                                                                                                                                            | Slight                                                                 |
| Shoe (Left)<br>Wear: Front Idler (Left)<br>Wear: Sprocket (Left)<br>Oil / Water / Air Leakage<br>Oil Leak: Front Pipes<br>Oil Leak: Boom Cylinder                                                                                                                                                                    | Moderate / within Service Limit<br>Slight                                                         | Wear: Sprocket (Right)<br>Oil Leak: Travel Pipes<br>Oil Leak: Boom Cylinder                                                                                                                                                       | Slight<br>None                                                         |
| Shoe (Left)<br>Wear: Front Idler (Left)<br>Wear: Sprocket (Left)<br>Oil / Water / Air Leakage<br>Oil Leak: Front Pipes<br>Oil Leak: Boom Cylinder<br>(Left)<br>Oil Leak: Bucket Cylinder                                                                                                                             | Moderate / within Service Limit<br>Slight<br>None                                                 | Wear: Sprocket (Right)<br>Oil Leak: Travel Pipes<br>Oil Leak: Boom Cylinder<br>(Right)<br>Oil Leak: Arm Cylinder                                                                                                                  | Slight<br>None<br>None                                                 |
| Shoe (Left)<br>Wear: Front Idler (Left)<br>Wear: Sprocket (Left)<br>Oil / Water / Air Leakage<br>Oil Leak: Front Pipes<br>Oil Leak: Boom Cylinder<br>(Left)<br>Oil Leak: Bucket Cylinder<br>(Right)                                                                                                                  | Moderate / within Service Limit<br>Slight<br>None<br>None                                         | Wear: Sprocket (Right)<br>Oil Leak: Travel Pipes<br>Oil Leak: Boom Cylinder<br>(Right)<br>Oil Leak: Arm Cylinder<br>(Right)                                                                                                       | Slight<br>None<br>None<br>None                                         |
| Shoe (Left)<br>Wear: Front Idler (Left)<br>Wear: Sprocket (Left)<br>Oil / Water / Air Leakage<br>Oil Leak: Front Pipes<br>Oil Leak: Boom Cylinder<br>(Left)<br>Oil Leak: Bucket Cylinder<br>(Right)<br>Leak: Radiator                                                                                                | Moderate / within Service Limit<br>Slight<br>None<br>None<br>None                                 | Wear: Sprocket (Right)<br>Oil Leak: Travel Pipes<br>Oil Leak: Boom Cylinder<br>(Right)<br>Oil Leak: Arm Cylinder<br>(Right)<br>Oil Leak: Oil Cooler                                                                               | Slight<br>None<br>None<br>None<br>None                                 |
| Shoe (Left)<br>Wear: Front Idler (Left)<br>Wear: Sprocket (Left)<br>Oil / Water / Air Leakage<br>Oil Leak: Front Pipes<br>Oil Leak: Boom Cylinder<br>(Left)<br>Oil Leak: Bucket Cylinder<br>(Right)<br>Leak: Radiator<br>Oil Leak: Pilot Valve                                                                       | Moderate / within Service Limit<br>Slight<br>None<br>None<br>None<br>None                         | Wear: Sprocket (Right)<br>Oil Leak: Travel Pipes<br>Oil Leak: Boom Cylinder<br>(Right)<br>Oil Leak: Arm Cylinder<br>(Right)<br>Oil Leak: Oil Cooler<br>Oil Leak: Control Valve                                                    | Slight<br>None<br>None<br>None<br>None<br>None                         |
| Broken / Crack: Rubber<br>Shoe (Left)<br>Wear: Front Idler (Left)<br>Wear: Sprocket (Left)<br>Oil / Water / Air Leakage<br>Oil Leak: Front Pipes<br>Oil Leak: Boom Cylinder<br>(Left)<br>Oil Leak: Bucket Cylinder<br>(Right)<br>Leak: Radiator<br>Oil Leak: Pilot Valve<br>Oil Leak: Swing Device<br>Overall Rating | Moderate / within Service Limit<br>Slight<br>None<br>None<br>None<br>None<br>None                 | Wear: Sprocket (Right)<br>Oil Leak: Travel Pipes<br>Oil Leak: Boom Cylinder<br>(Right)<br>Oil Leak: Arm Cylinder<br>(Right)<br>Oil Leak: Oil Cooler<br>Oil Leak: Control Valve<br>Oil Leak: Center Joint                          | Slight<br>None<br>None<br>None<br>None<br>None<br>None<br>None<br>None |
| Shoe (Left)<br>Wear: Front Idler (Left)<br>Wear: Sprocket (Left)<br>Oil / Water / Air Leakage<br>Oil Leak: Front Pipes<br>Oil Leak: Boom Cylinder<br>(Left)<br>Oil Leak: Bucket Cylinder<br>(Right)<br>Leak: Radiator<br>Oil Leak: Pilot Valve<br>Oil Leak: Swing Device<br>Overall Rating                           | Moderate / within Service Limit<br>Slight<br>None<br>None<br>None<br>None<br>None                 | Wear: Sprocket (Right)<br>Oil Leak: Travel Pipes<br>Oil Leak: Boom Cylinder<br>(Right)<br>Oil Leak: Arm Cylinder<br>(Right)<br>Oil Leak: Oil Cooler<br>Oil Leak: Control Valve<br>Oil Leak: Center Joint                          | Slight<br>None<br>None<br>None<br>None<br>None<br>None<br>None<br>None |
| Shoe (Left)<br>Wear: Front Idler (Left)<br>Wear: Sprocket (Left)<br>Oil / Water / Air Leakage<br>Oil Leak: Front Pipes<br>Oil Leak: Boom Cylinder<br>(Left)<br>Oil Leak: Bucket Cylinder<br>(Right)<br>Leak: Radiator<br>Oil Leak: Pilot Valve<br>Oil Leak: Swing Device                                             | Moderate / within Service Limit<br>Slight<br>None<br>None<br>None<br>None<br>None<br>None<br>None | Wear: Sprocket (Right)<br>Oil Leak: Travel Pipes<br>Oil Leak: Boom Cylinder<br>(Right)<br>Oil Leak: Arm Cylinder<br>(Right)<br>Oil Leak: Oil Cooler<br>Oil Leak: Control Valve<br>Oil Leak: Center Joint<br>Oil Leak: Pump Device | Slight<br>None<br>None<br>None<br>None<br>None<br>None<br>None<br>None |