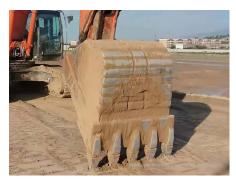

## 2013 Hitachi ZX360H-5G Hydraulic Excavator

| Basic information                                                                                                                                                                                                                                                                                                    |                                                                                                   |                                                                                                                                                                                                                                   |                                                                        |
|----------------------------------------------------------------------------------------------------------------------------------------------------------------------------------------------------------------------------------------------------------------------------------------------------------------------|---------------------------------------------------------------------------------------------------|-----------------------------------------------------------------------------------------------------------------------------------------------------------------------------------------------------------------------------------|------------------------------------------------------------------------|
| Inspection date                                                                                                                                                                                                                                                                                                      | 2022/07/22                                                                                        | Model                                                                                                                                                                                                                             | ZX360H-5G                                                              |
| Product category                                                                                                                                                                                                                                                                                                     | Hydraulic Excavator                                                                               | Manufacturer                                                                                                                                                                                                                      | Hitachi                                                                |
| Serial No.                                                                                                                                                                                                                                                                                                           | DDEB2H100060                                                                                      | Working hours                                                                                                                                                                                                                     | 5975 hours                                                             |
| Year of manufacture                                                                                                                                                                                                                                                                                                  | 2013                                                                                              | Engine No.                                                                                                                                                                                                                        |                                                                        |
| Price                                                                                                                                                                                                                                                                                                                | CNY 400,000                                                                                       |                                                                                                                                                                                                                                   |                                                                        |
| Country                                                                                                                                                                                                                                                                                                              | China                                                                                             | Yard Location                                                                                                                                                                                                                     | Shanxi                                                                 |
| Dealer                                                                                                                                                                                                                                                                                                               | 山西伟力                                                                                              | Dealer                                                                                                                                                                                                                            |                                                                        |
| Appearance                                                                                                                                                                                                                                                                                                           |                                                                                                   |                                                                                                                                                                                                                                   |                                                                        |
| Counter Weight                                                                                                                                                                                                                                                                                                       | Scratched                                                                                         | Main Frame                                                                                                                                                                                                                        | Good Condition                                                         |
| D Frame                                                                                                                                                                                                                                                                                                              | Good Condition                                                                                    | Track Frame                                                                                                                                                                                                                       | Good Condition                                                         |
| Cabin                                                                                                                                                                                                                                                                                                                | Good Condition                                                                                    | Door                                                                                                                                                                                                                              | Good Condition                                                         |
| Interior                                                                                                                                                                                                                                                                                                             |                                                                                                   |                                                                                                                                                                                                                                   |                                                                        |
| Cabin Interior                                                                                                                                                                                                                                                                                                       | Torn                                                                                              | Seat                                                                                                                                                                                                                              | Dirty                                                                  |
| Console                                                                                                                                                                                                                                                                                                              | Broken                                                                                            |                                                                                                                                                                                                                                   |                                                                        |
| Operation                                                                                                                                                                                                                                                                                                            |                                                                                                   |                                                                                                                                                                                                                                   |                                                                        |
| Engine                                                                                                                                                                                                                                                                                                               | Normal                                                                                            | Exhaust Gas Color                                                                                                                                                                                                                 | Normal                                                                 |
| Swing                                                                                                                                                                                                                                                                                                                | Normal                                                                                            | Wear: Swing Bearing                                                                                                                                                                                                               | Moderate / within Service Limit                                        |
| Traveling                                                                                                                                                                                                                                                                                                            | Normal                                                                                            | Front Attachment                                                                                                                                                                                                                  | Normal                                                                 |
| Pump Device                                                                                                                                                                                                                                                                                                          | Normal                                                                                            |                                                                                                                                                                                                                                   |                                                                        |
| Front & Pins                                                                                                                                                                                                                                                                                                         |                                                                                                   |                                                                                                                                                                                                                                   |                                                                        |
| Boom                                                                                                                                                                                                                                                                                                                 | Normal                                                                                            | Arm                                                                                                                                                                                                                               | Normal                                                                 |
| Undercarriage / Chassis                                                                                                                                                                                                                                                                                              | / Tires                                                                                           |                                                                                                                                                                                                                                   |                                                                        |
| ·····                                                                                                                                                                                                                                                                                                                |                                                                                                   | Wear: Track Link Tread                                                                                                                                                                                                            | Oliaba                                                                 |
| Seize: Track Links                                                                                                                                                                                                                                                                                                   | No                                                                                                | (Right)                                                                                                                                                                                                                           | Slight                                                                 |
| Wear: Track Link Tread<br>(Left)                                                                                                                                                                                                                                                                                     | Slight                                                                                            | Wear: Track Link Pins &<br>Bushings (Right)                                                                                                                                                                                       | Moderate / within Service Limit                                        |
| Wear: Track Link Pins &<br>Bushings (Left)                                                                                                                                                                                                                                                                           | Moderate / within Service Limit                                                                   | Broken / Crack: Rubber<br>Shoe (Right)                                                                                                                                                                                            | No                                                                     |
|                                                                                                                                                                                                                                                                                                                      |                                                                                                   |                                                                                                                                                                                                                                   |                                                                        |
|                                                                                                                                                                                                                                                                                                                      | No                                                                                                | Wear: Front Idler (Right)                                                                                                                                                                                                         | Moderate / within Service Limit                                        |
| Shoe (Left)                                                                                                                                                                                                                                                                                                          | No<br>Moderate / within Service Limit                                                             | Wear: Front Idler (Right)<br>Wear: Sprocket (Right)                                                                                                                                                                               | Moderate / within Service Limit                                        |
| Shoe (Left)<br>Wear: Front Idler (Left)                                                                                                                                                                                                                                                                              |                                                                                                   |                                                                                                                                                                                                                                   |                                                                        |
| Shoe (Left)<br>Wear: Front Idler (Left)                                                                                                                                                                                                                                                                              | Moderate / within Service Limit<br>Slight                                                         | Wear: Sprocket (Right)                                                                                                                                                                                                            |                                                                        |
| Shoe (Left)<br>Wear: Front Idler (Left)<br>Wear: Sprocket (Left)<br>Oil / Water / Air Leakage                                                                                                                                                                                                                        | Moderate / within Service Limit<br>Slight                                                         | Wear: Sprocket (Right)                                                                                                                                                                                                            | Slight                                                                 |
| Shoe (Left)<br>Wear: Front Idler (Left)<br>Wear: Sprocket (Left)<br>Oil / Water / Air Leakage<br>Oil Leak: Front Pipes<br>Oil Leak: Boom Cylinder                                                                                                                                                                    | Moderate / within Service Limit<br>Slight                                                         | Wear: Sprocket (Right)<br>Oil Leak: Travel Pipes<br>Oil Leak: Boom Cylinder                                                                                                                                                       | Slight<br>None                                                         |
| Shoe (Left)<br>Wear: Front Idler (Left)<br>Wear: Sprocket (Left)<br>Oil / Water / Air Leakage<br>Oil Leak: Front Pipes<br>Oil Leak: Boom Cylinder<br>(Left)<br>Oil Leak: Bucket Cylinder                                                                                                                             | Moderate / within Service Limit<br>Slight<br>None                                                 | Wear: Sprocket (Right)<br>Oil Leak: Travel Pipes<br>Oil Leak: Boom Cylinder<br>(Right)<br>Oil Leak: Arm Cylinder                                                                                                                  | Slight<br>None<br>None                                                 |
| Shoe (Left)<br>Wear: Front Idler (Left)<br>Wear: Sprocket (Left)<br>Oil / Water / Air Leakage<br>Oil Leak: Front Pipes<br>Oil Leak: Boom Cylinder<br>(Left)<br>Oil Leak: Bucket Cylinder<br>(Right)                                                                                                                  | Moderate / within Service Limit<br>Slight<br>None<br>None                                         | Wear: Sprocket (Right)<br>Oil Leak: Travel Pipes<br>Oil Leak: Boom Cylinder<br>(Right)<br>Oil Leak: Arm Cylinder<br>(Right)                                                                                                       | Slight<br>None<br>None<br>None                                         |
| Shoe (Left)<br>Wear: Front Idler (Left)<br>Wear: Sprocket (Left)<br>Oil / Water / Air Leakage<br>Oil Leak: Front Pipes<br>Oil Leak: Boom Cylinder<br>(Left)<br>Oil Leak: Bucket Cylinder<br>(Right)<br>Leak: Radiator                                                                                                | Moderate / within Service Limit<br>Slight<br>None<br>None<br>None                                 | Wear: Sprocket (Right)<br>Oil Leak: Travel Pipes<br>Oil Leak: Boom Cylinder<br>(Right)<br>Oil Leak: Arm Cylinder<br>(Right)<br>Oil Leak: Oil Cooler                                                                               | Slight<br>None<br>None<br>None<br>None                                 |
| Shoe (Left)<br>Wear: Front Idler (Left)<br>Wear: Sprocket (Left)<br>Oil / Water / Air Leakage<br>Oil Leak: Front Pipes<br>Oil Leak: Boom Cylinder<br>(Left)<br>Oil Leak: Bucket Cylinder<br>(Right)<br>Leak: Radiator<br>Oil Leak: Pilot Valve                                                                       | Moderate / within Service Limit<br>Slight<br>None<br>None<br>None<br>None                         | Wear: Sprocket (Right)<br>Oil Leak: Travel Pipes<br>Oil Leak: Boom Cylinder<br>(Right)<br>Oil Leak: Arm Cylinder<br>(Right)<br>Oil Leak: Oil Cooler<br>Oil Leak: Control Valve                                                    | Slight<br>None<br>None<br>None<br>None<br>None                         |
| Broken / Crack: Rubber<br>Shoe (Left)<br>Wear: Front Idler (Left)<br>Wear: Sprocket (Left)<br>Oil / Water / Air Leakage<br>Oil Leak: Front Pipes<br>Oil Leak: Boom Cylinder<br>(Left)<br>Oil Leak: Bucket Cylinder<br>(Right)<br>Leak: Radiator<br>Oil Leak: Pilot Valve<br>Oil Leak: Swing Device<br>Overall Rating | Moderate / within Service Limit<br>Slight<br>None<br>None<br>None<br>None<br>None                 | Wear: Sprocket (Right)<br>Oil Leak: Travel Pipes<br>Oil Leak: Boom Cylinder<br>(Right)<br>Oil Leak: Arm Cylinder<br>(Right)<br>Oil Leak: Oil Cooler<br>Oil Leak: Control Valve<br>Oil Leak: Center Joint                          | Slight<br>None<br>None<br>None<br>None<br>None<br>None<br>None<br>None |
| Shoe (Left)<br>Wear: Front Idler (Left)<br>Wear: Sprocket (Left)<br>Oil / Water / Air Leakage<br>Oil Leak: Front Pipes<br>Oil Leak: Boom Cylinder<br>(Left)<br>Oil Leak: Bucket Cylinder<br>(Right)<br>Leak: Radiator<br>Oil Leak: Pilot Valve<br>Oil Leak: Swing Device<br>Overall Rating                           | Moderate / within Service Limit<br>Slight<br>None<br>None<br>None<br>None<br>None                 | Wear: Sprocket (Right)<br>Oil Leak: Travel Pipes<br>Oil Leak: Boom Cylinder<br>(Right)<br>Oil Leak: Arm Cylinder<br>(Right)<br>Oil Leak: Oil Cooler<br>Oil Leak: Control Valve<br>Oil Leak: Center Joint                          | Slight<br>None<br>None<br>None<br>None<br>None<br>None<br>None<br>None |
| Shoe (Left)<br>Wear: Front Idler (Left)<br>Wear: Sprocket (Left)<br>Oil / Water / Air Leakage<br>Oil Leak: Front Pipes<br>Oil Leak: Boom Cylinder<br>(Left)<br>Oil Leak: Bucket Cylinder<br>(Right)<br>Leak: Radiator<br>Oil Leak: Pilot Valve<br>Oil Leak: Swing Device                                             | Moderate / within Service Limit<br>Slight<br>None<br>None<br>None<br>None<br>None<br>None<br>None | Wear: Sprocket (Right)<br>Oil Leak: Travel Pipes<br>Oil Leak: Boom Cylinder<br>(Right)<br>Oil Leak: Arm Cylinder<br>(Right)<br>Oil Leak: Oil Cooler<br>Oil Leak: Control Valve<br>Oil Leak: Center Joint<br>Oil Leak: Pump Device | Slight<br>None<br>None<br>None<br>None<br>None<br>None<br>None<br>None |