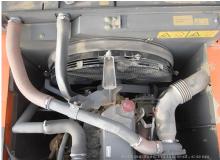

## 2013 Hitachi ZX360H-5G Hydraulic Excavator

| Basic information                                                                                                                                                                                                                                                                                                    |                                                                                                   |                                                                                                                                                                                                                                   |                                                                        |
|----------------------------------------------------------------------------------------------------------------------------------------------------------------------------------------------------------------------------------------------------------------------------------------------------------------------|---------------------------------------------------------------------------------------------------|-----------------------------------------------------------------------------------------------------------------------------------------------------------------------------------------------------------------------------------|------------------------------------------------------------------------|
| Inspection date                                                                                                                                                                                                                                                                                                      | 2022/07/22                                                                                        | Model                                                                                                                                                                                                                             | ZX360H-5G                                                              |
| Product category                                                                                                                                                                                                                                                                                                     | Hydraulic Excavator                                                                               | Manufacturer                                                                                                                                                                                                                      | Hitachi                                                                |
| Serial No.                                                                                                                                                                                                                                                                                                           | DDEB2H100060                                                                                      | Working hours                                                                                                                                                                                                                     | 5975 hours                                                             |
| Year of manufacture                                                                                                                                                                                                                                                                                                  | 2013                                                                                              | Engine No.                                                                                                                                                                                                                        |                                                                        |
| Price                                                                                                                                                                                                                                                                                                                | CNY 400,000                                                                                       |                                                                                                                                                                                                                                   |                                                                        |
| Country                                                                                                                                                                                                                                                                                                              | China                                                                                             | Yard Location                                                                                                                                                                                                                     | Shanxi                                                                 |
| Dealer                                                                                                                                                                                                                                                                                                               | 山西伟力                                                                                              | Dealer                                                                                                                                                                                                                            |                                                                        |
| Appearance                                                                                                                                                                                                                                                                                                           |                                                                                                   |                                                                                                                                                                                                                                   |                                                                        |
| Counter Weight                                                                                                                                                                                                                                                                                                       | Scratched                                                                                         | Main Frame                                                                                                                                                                                                                        | Good Condition                                                         |
| D Frame                                                                                                                                                                                                                                                                                                              | Good Condition                                                                                    | Track Frame                                                                                                                                                                                                                       | Good Condition                                                         |
| Cabin                                                                                                                                                                                                                                                                                                                | Good Condition                                                                                    | Door                                                                                                                                                                                                                              | Good Condition                                                         |
| Interior                                                                                                                                                                                                                                                                                                             |                                                                                                   |                                                                                                                                                                                                                                   |                                                                        |
| Cabin Interior                                                                                                                                                                                                                                                                                                       | Torn                                                                                              | Seat                                                                                                                                                                                                                              | Dirty                                                                  |
| Console                                                                                                                                                                                                                                                                                                              | Broken                                                                                            |                                                                                                                                                                                                                                   |                                                                        |
| Operation                                                                                                                                                                                                                                                                                                            |                                                                                                   |                                                                                                                                                                                                                                   |                                                                        |
| Engine                                                                                                                                                                                                                                                                                                               | Normal                                                                                            | Exhaust Gas Color                                                                                                                                                                                                                 | Normal                                                                 |
| Swing                                                                                                                                                                                                                                                                                                                | Normal                                                                                            | Wear: Swing Bearing                                                                                                                                                                                                               | Moderate / within Service Limit                                        |
| Traveling                                                                                                                                                                                                                                                                                                            | Normal                                                                                            | Front Attachment                                                                                                                                                                                                                  | Normal                                                                 |
| Pump Device                                                                                                                                                                                                                                                                                                          | Normal                                                                                            |                                                                                                                                                                                                                                   |                                                                        |
| Front & Pins                                                                                                                                                                                                                                                                                                         |                                                                                                   |                                                                                                                                                                                                                                   |                                                                        |
| Boom                                                                                                                                                                                                                                                                                                                 | Normal                                                                                            | Arm                                                                                                                                                                                                                               | Normal                                                                 |
| Undercarriage / Chassis                                                                                                                                                                                                                                                                                              | / Tires                                                                                           |                                                                                                                                                                                                                                   |                                                                        |
| ·····                                                                                                                                                                                                                                                                                                                |                                                                                                   | Wear: Track Link Tread                                                                                                                                                                                                            | Oliaba                                                                 |
| Seize: Track Links                                                                                                                                                                                                                                                                                                   | No                                                                                                | (Right)                                                                                                                                                                                                                           | Slight                                                                 |
| Wear: Track Link Tread<br>(Left)                                                                                                                                                                                                                                                                                     | Slight                                                                                            | Wear: Track Link Pins &<br>Bushings (Right)                                                                                                                                                                                       | Moderate / within Service Limit                                        |
| Wear: Track Link Pins &<br>Bushings (Left)                                                                                                                                                                                                                                                                           | Moderate / within Service Limit                                                                   | Broken / Crack: Rubber<br>Shoe (Right)                                                                                                                                                                                            | No                                                                     |
|                                                                                                                                                                                                                                                                                                                      |                                                                                                   |                                                                                                                                                                                                                                   |                                                                        |
|                                                                                                                                                                                                                                                                                                                      | No                                                                                                | Wear: Front Idler (Right)                                                                                                                                                                                                         | Moderate / within Service Limit                                        |
| Shoe (Left)                                                                                                                                                                                                                                                                                                          | No<br>Moderate / within Service Limit                                                             | Wear: Front Idler (Right)<br>Wear: Sprocket (Right)                                                                                                                                                                               | Moderate / within Service Limit                                        |
| Shoe (Left)<br>Wear: Front Idler (Left)                                                                                                                                                                                                                                                                              |                                                                                                   |                                                                                                                                                                                                                                   |                                                                        |
| Shoe (Left)<br>Wear: Front Idler (Left)                                                                                                                                                                                                                                                                              | Moderate / within Service Limit<br>Slight                                                         | Wear: Sprocket (Right)                                                                                                                                                                                                            |                                                                        |
| Shoe (Left)<br>Wear: Front Idler (Left)<br>Wear: Sprocket (Left)<br>Oil / Water / Air Leakage                                                                                                                                                                                                                        | Moderate / within Service Limit<br>Slight                                                         | Wear: Sprocket (Right)                                                                                                                                                                                                            | Slight                                                                 |
| Shoe (Left)<br>Wear: Front Idler (Left)<br>Wear: Sprocket (Left)<br>Oil / Water / Air Leakage<br>Oil Leak: Front Pipes<br>Oil Leak: Boom Cylinder                                                                                                                                                                    | Moderate / within Service Limit<br>Slight                                                         | Wear: Sprocket (Right)<br>Oil Leak: Travel Pipes<br>Oil Leak: Boom Cylinder                                                                                                                                                       | Slight<br>None                                                         |
| Shoe (Left)<br>Wear: Front Idler (Left)<br>Wear: Sprocket (Left)<br>Oil / Water / Air Leakage<br>Oil Leak: Front Pipes<br>Oil Leak: Boom Cylinder<br>(Left)<br>Oil Leak: Bucket Cylinder                                                                                                                             | Moderate / within Service Limit<br>Slight<br>None                                                 | Wear: Sprocket (Right)<br>Oil Leak: Travel Pipes<br>Oil Leak: Boom Cylinder<br>(Right)<br>Oil Leak: Arm Cylinder                                                                                                                  | Slight<br>None<br>None                                                 |
| Shoe (Left)<br>Wear: Front Idler (Left)<br>Wear: Sprocket (Left)<br>Oil / Water / Air Leakage<br>Oil Leak: Front Pipes<br>Oil Leak: Boom Cylinder<br>(Left)<br>Oil Leak: Bucket Cylinder<br>(Right)                                                                                                                  | Moderate / within Service Limit<br>Slight<br>None<br>None                                         | Wear: Sprocket (Right)<br>Oil Leak: Travel Pipes<br>Oil Leak: Boom Cylinder<br>(Right)<br>Oil Leak: Arm Cylinder<br>(Right)                                                                                                       | Slight<br>None<br>None<br>None                                         |
| Shoe (Left)<br>Wear: Front Idler (Left)<br>Wear: Sprocket (Left)<br>Oil / Water / Air Leakage<br>Oil Leak: Front Pipes<br>Oil Leak: Boom Cylinder<br>(Left)<br>Oil Leak: Bucket Cylinder<br>(Right)<br>Leak: Radiator                                                                                                | Moderate / within Service Limit<br>Slight<br>None<br>None<br>None                                 | Wear: Sprocket (Right)<br>Oil Leak: Travel Pipes<br>Oil Leak: Boom Cylinder<br>(Right)<br>Oil Leak: Arm Cylinder<br>(Right)<br>Oil Leak: Oil Cooler                                                                               | Slight<br>None<br>None<br>None<br>None                                 |
| Shoe (Left)<br>Wear: Front Idler (Left)<br>Wear: Sprocket (Left)<br>Oil / Water / Air Leakage<br>Oil Leak: Front Pipes<br>Oil Leak: Boom Cylinder<br>(Left)<br>Oil Leak: Bucket Cylinder<br>(Right)<br>Leak: Radiator<br>Oil Leak: Pilot Valve                                                                       | Moderate / within Service Limit<br>Slight<br>None<br>None<br>None<br>None                         | Wear: Sprocket (Right)<br>Oil Leak: Travel Pipes<br>Oil Leak: Boom Cylinder<br>(Right)<br>Oil Leak: Arm Cylinder<br>(Right)<br>Oil Leak: Oil Cooler<br>Oil Leak: Control Valve                                                    | Slight<br>None<br>None<br>None<br>None<br>None                         |
| Broken / Crack: Rubber<br>Shoe (Left)<br>Wear: Front Idler (Left)<br>Wear: Sprocket (Left)<br>Oil / Water / Air Leakage<br>Oil Leak: Front Pipes<br>Oil Leak: Boom Cylinder<br>(Left)<br>Oil Leak: Bucket Cylinder<br>(Right)<br>Leak: Radiator<br>Oil Leak: Pilot Valve<br>Oil Leak: Swing Device<br>Overall Rating | Moderate / within Service Limit<br>Slight<br>None<br>None<br>None<br>None<br>None                 | Wear: Sprocket (Right)<br>Oil Leak: Travel Pipes<br>Oil Leak: Boom Cylinder<br>(Right)<br>Oil Leak: Arm Cylinder<br>(Right)<br>Oil Leak: Oil Cooler<br>Oil Leak: Control Valve<br>Oil Leak: Center Joint                          | Slight<br>None<br>None<br>None<br>None<br>None<br>None<br>None<br>None |
| Shoe (Left)<br>Wear: Front Idler (Left)<br>Wear: Sprocket (Left)<br>Oil / Water / Air Leakage<br>Oil Leak: Front Pipes<br>Oil Leak: Boom Cylinder<br>(Left)<br>Oil Leak: Bucket Cylinder<br>(Right)<br>Leak: Radiator<br>Oil Leak: Pilot Valve<br>Oil Leak: Swing Device<br>Overall Rating                           | Moderate / within Service Limit<br>Slight<br>None<br>None<br>None<br>None<br>None                 | Wear: Sprocket (Right)<br>Oil Leak: Travel Pipes<br>Oil Leak: Boom Cylinder<br>(Right)<br>Oil Leak: Arm Cylinder<br>(Right)<br>Oil Leak: Oil Cooler<br>Oil Leak: Control Valve<br>Oil Leak: Center Joint                          | Slight<br>None<br>None<br>None<br>None<br>None<br>None<br>None<br>None |
| Shoe (Left)<br>Wear: Front Idler (Left)<br>Wear: Sprocket (Left)<br>Oil / Water / Air Leakage<br>Oil Leak: Front Pipes<br>Oil Leak: Boom Cylinder<br>(Left)<br>Oil Leak: Bucket Cylinder<br>(Right)<br>Leak: Radiator<br>Oil Leak: Pilot Valve<br>Oil Leak: Swing Device                                             | Moderate / within Service Limit<br>Slight<br>None<br>None<br>None<br>None<br>None<br>None<br>None | Wear: Sprocket (Right)<br>Oil Leak: Travel Pipes<br>Oil Leak: Boom Cylinder<br>(Right)<br>Oil Leak: Arm Cylinder<br>(Right)<br>Oil Leak: Oil Cooler<br>Oil Leak: Control Valve<br>Oil Leak: Center Joint<br>Oil Leak: Pump Device | Slight<br>None<br>None<br>None<br>None<br>None<br>None<br>None<br>None |