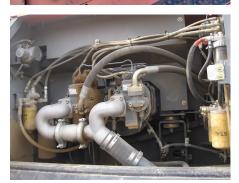

## 2013 Hitachi ZX360H-5G Hydraulic Excavator

| Basic information                                                                                                                                                                                                                                                                                                    |                                                                                                   |                                                                                                                                                                                                                                   |                                                                        |
|----------------------------------------------------------------------------------------------------------------------------------------------------------------------------------------------------------------------------------------------------------------------------------------------------------------------|---------------------------------------------------------------------------------------------------|-----------------------------------------------------------------------------------------------------------------------------------------------------------------------------------------------------------------------------------|------------------------------------------------------------------------|
| Inspection date                                                                                                                                                                                                                                                                                                      | 2022/07/22                                                                                        | Model                                                                                                                                                                                                                             | ZX360H-5G                                                              |
| Product category                                                                                                                                                                                                                                                                                                     | Hydraulic Excavator                                                                               | Manufacturer                                                                                                                                                                                                                      | Hitachi                                                                |
| Serial No.                                                                                                                                                                                                                                                                                                           | DDEB2H100060                                                                                      | Working hours                                                                                                                                                                                                                     | 5975 hours                                                             |
| Year of manufacture                                                                                                                                                                                                                                                                                                  | 2013                                                                                              | Engine No.                                                                                                                                                                                                                        |                                                                        |
| Price                                                                                                                                                                                                                                                                                                                | CNY 400,000                                                                                       |                                                                                                                                                                                                                                   |                                                                        |
| Country                                                                                                                                                                                                                                                                                                              | China                                                                                             | Yard Location                                                                                                                                                                                                                     | Shanxi                                                                 |
| Dealer                                                                                                                                                                                                                                                                                                               | 山西伟力                                                                                              | Dealer                                                                                                                                                                                                                            |                                                                        |
| Appearance                                                                                                                                                                                                                                                                                                           |                                                                                                   |                                                                                                                                                                                                                                   |                                                                        |
| Counter Weight                                                                                                                                                                                                                                                                                                       | Scratched                                                                                         | Main Frame                                                                                                                                                                                                                        | Good Condition                                                         |
| D Frame                                                                                                                                                                                                                                                                                                              | Good Condition                                                                                    | Track Frame                                                                                                                                                                                                                       | Good Condition                                                         |
| Cabin                                                                                                                                                                                                                                                                                                                | Good Condition                                                                                    | Door                                                                                                                                                                                                                              | Good Condition                                                         |
| Interior                                                                                                                                                                                                                                                                                                             |                                                                                                   |                                                                                                                                                                                                                                   |                                                                        |
| Cabin Interior                                                                                                                                                                                                                                                                                                       | Torn                                                                                              | Seat                                                                                                                                                                                                                              | Dirty                                                                  |
| Console                                                                                                                                                                                                                                                                                                              | Broken                                                                                            |                                                                                                                                                                                                                                   |                                                                        |
| Operation                                                                                                                                                                                                                                                                                                            |                                                                                                   |                                                                                                                                                                                                                                   |                                                                        |
| Engine                                                                                                                                                                                                                                                                                                               | Normal                                                                                            | Exhaust Gas Color                                                                                                                                                                                                                 | Normal                                                                 |
| Swing                                                                                                                                                                                                                                                                                                                | Normal                                                                                            | Wear: Swing Bearing                                                                                                                                                                                                               | Moderate / within Service Limit                                        |
| Traveling                                                                                                                                                                                                                                                                                                            | Normal                                                                                            | Front Attachment                                                                                                                                                                                                                  | Normal                                                                 |
| Pump Device                                                                                                                                                                                                                                                                                                          | Normal                                                                                            |                                                                                                                                                                                                                                   |                                                                        |
| Front & Pins                                                                                                                                                                                                                                                                                                         |                                                                                                   |                                                                                                                                                                                                                                   |                                                                        |
| Boom                                                                                                                                                                                                                                                                                                                 | Normal                                                                                            | Arm                                                                                                                                                                                                                               | Normal                                                                 |
| Undercarriage / Chassis                                                                                                                                                                                                                                                                                              | / Tires                                                                                           |                                                                                                                                                                                                                                   |                                                                        |
| ·····                                                                                                                                                                                                                                                                                                                |                                                                                                   | Wear: Track Link Tread                                                                                                                                                                                                            | Oliaba                                                                 |
| Seize: Track Links                                                                                                                                                                                                                                                                                                   | No                                                                                                | (Right)                                                                                                                                                                                                                           | Slight                                                                 |
| Wear: Track Link Tread<br>(Left)                                                                                                                                                                                                                                                                                     | Slight                                                                                            | Wear: Track Link Pins &<br>Bushings (Right)                                                                                                                                                                                       | Moderate / within Service Limit                                        |
| Wear: Track Link Pins &<br>Bushings (Left)                                                                                                                                                                                                                                                                           | Moderate / within Service Limit                                                                   | Broken / Crack: Rubber<br>Shoe (Right)                                                                                                                                                                                            | No                                                                     |
|                                                                                                                                                                                                                                                                                                                      |                                                                                                   |                                                                                                                                                                                                                                   |                                                                        |
|                                                                                                                                                                                                                                                                                                                      | No                                                                                                | Wear: Front Idler (Right)                                                                                                                                                                                                         | Moderate / within Service Limit                                        |
| Shoe (Left)                                                                                                                                                                                                                                                                                                          | No<br>Moderate / within Service Limit                                                             | Wear: Front Idler (Right)<br>Wear: Sprocket (Right)                                                                                                                                                                               | Moderate / within Service Limit                                        |
| Shoe (Left)<br>Wear: Front Idler (Left)                                                                                                                                                                                                                                                                              |                                                                                                   |                                                                                                                                                                                                                                   |                                                                        |
| Shoe (Left)<br>Wear: Front Idler (Left)                                                                                                                                                                                                                                                                              | Moderate / within Service Limit<br>Slight                                                         | Wear: Sprocket (Right)                                                                                                                                                                                                            |                                                                        |
| Shoe (Left)<br>Wear: Front Idler (Left)<br>Wear: Sprocket (Left)<br>Oil / Water / Air Leakage                                                                                                                                                                                                                        | Moderate / within Service Limit<br>Slight                                                         | Wear: Sprocket (Right)                                                                                                                                                                                                            | Slight                                                                 |
| Shoe (Left)<br>Wear: Front Idler (Left)<br>Wear: Sprocket (Left)<br>Oil / Water / Air Leakage<br>Oil Leak: Front Pipes<br>Oil Leak: Boom Cylinder                                                                                                                                                                    | Moderate / within Service Limit<br>Slight                                                         | Wear: Sprocket (Right)<br>Oil Leak: Travel Pipes<br>Oil Leak: Boom Cylinder                                                                                                                                                       | Slight<br>None                                                         |
| Shoe (Left)<br>Wear: Front Idler (Left)<br>Wear: Sprocket (Left)<br>Oil / Water / Air Leakage<br>Oil Leak: Front Pipes<br>Oil Leak: Boom Cylinder<br>(Left)<br>Oil Leak: Bucket Cylinder                                                                                                                             | Moderate / within Service Limit<br>Slight<br>None                                                 | Wear: Sprocket (Right)<br>Oil Leak: Travel Pipes<br>Oil Leak: Boom Cylinder<br>(Right)<br>Oil Leak: Arm Cylinder                                                                                                                  | Slight<br>None<br>None                                                 |
| Shoe (Left)<br>Wear: Front Idler (Left)<br>Wear: Sprocket (Left)<br>Oil / Water / Air Leakage<br>Oil Leak: Front Pipes<br>Oil Leak: Boom Cylinder<br>(Left)<br>Oil Leak: Bucket Cylinder<br>(Right)                                                                                                                  | Moderate / within Service Limit<br>Slight<br>None<br>None                                         | Wear: Sprocket (Right)<br>Oil Leak: Travel Pipes<br>Oil Leak: Boom Cylinder<br>(Right)<br>Oil Leak: Arm Cylinder<br>(Right)                                                                                                       | Slight<br>None<br>None<br>None                                         |
| Shoe (Left)<br>Wear: Front Idler (Left)<br>Wear: Sprocket (Left)<br>Oil / Water / Air Leakage<br>Oil Leak: Front Pipes<br>Oil Leak: Boom Cylinder<br>(Left)<br>Oil Leak: Bucket Cylinder<br>(Right)<br>Leak: Radiator                                                                                                | Moderate / within Service Limit<br>Slight<br>None<br>None<br>None                                 | Wear: Sprocket (Right)<br>Oil Leak: Travel Pipes<br>Oil Leak: Boom Cylinder<br>(Right)<br>Oil Leak: Arm Cylinder<br>(Right)<br>Oil Leak: Oil Cooler                                                                               | Slight<br>None<br>None<br>None<br>None                                 |
| Shoe (Left)<br>Wear: Front Idler (Left)<br>Wear: Sprocket (Left)<br>Oil / Water / Air Leakage<br>Oil Leak: Front Pipes<br>Oil Leak: Boom Cylinder<br>(Left)<br>Oil Leak: Bucket Cylinder<br>(Right)<br>Leak: Radiator<br>Oil Leak: Pilot Valve                                                                       | Moderate / within Service Limit<br>Slight<br>None<br>None<br>None<br>None                         | Wear: Sprocket (Right)<br>Oil Leak: Travel Pipes<br>Oil Leak: Boom Cylinder<br>(Right)<br>Oil Leak: Arm Cylinder<br>(Right)<br>Oil Leak: Oil Cooler<br>Oil Leak: Control Valve                                                    | Slight<br>None<br>None<br>None<br>None<br>None                         |
| Broken / Crack: Rubber<br>Shoe (Left)<br>Wear: Front Idler (Left)<br>Wear: Sprocket (Left)<br>Oil / Water / Air Leakage<br>Oil Leak: Front Pipes<br>Oil Leak: Boom Cylinder<br>(Left)<br>Oil Leak: Bucket Cylinder<br>(Right)<br>Leak: Radiator<br>Oil Leak: Pilot Valve<br>Oil Leak: Swing Device<br>Overall Rating | Moderate / within Service Limit<br>Slight<br>None<br>None<br>None<br>None<br>None                 | Wear: Sprocket (Right)<br>Oil Leak: Travel Pipes<br>Oil Leak: Boom Cylinder<br>(Right)<br>Oil Leak: Arm Cylinder<br>(Right)<br>Oil Leak: Oil Cooler<br>Oil Leak: Control Valve<br>Oil Leak: Center Joint                          | Slight<br>None<br>None<br>None<br>None<br>None<br>None<br>None<br>None |
| Shoe (Left)<br>Wear: Front Idler (Left)<br>Wear: Sprocket (Left)<br>Oil / Water / Air Leakage<br>Oil Leak: Front Pipes<br>Oil Leak: Boom Cylinder<br>(Left)<br>Oil Leak: Bucket Cylinder<br>(Right)<br>Leak: Radiator<br>Oil Leak: Pilot Valve<br>Oil Leak: Swing Device<br>Overall Rating                           | Moderate / within Service Limit<br>Slight<br>None<br>None<br>None<br>None<br>None                 | Wear: Sprocket (Right)<br>Oil Leak: Travel Pipes<br>Oil Leak: Boom Cylinder<br>(Right)<br>Oil Leak: Arm Cylinder<br>(Right)<br>Oil Leak: Oil Cooler<br>Oil Leak: Control Valve<br>Oil Leak: Center Joint                          | Slight<br>None<br>None<br>None<br>None<br>None<br>None<br>None<br>None |
| Shoe (Left)<br>Wear: Front Idler (Left)<br>Wear: Sprocket (Left)<br>Oil / Water / Air Leakage<br>Oil Leak: Front Pipes<br>Oil Leak: Boom Cylinder<br>(Left)<br>Oil Leak: Bucket Cylinder<br>(Right)<br>Leak: Radiator<br>Oil Leak: Pilot Valve<br>Oil Leak: Swing Device                                             | Moderate / within Service Limit<br>Slight<br>None<br>None<br>None<br>None<br>None<br>None<br>None | Wear: Sprocket (Right)<br>Oil Leak: Travel Pipes<br>Oil Leak: Boom Cylinder<br>(Right)<br>Oil Leak: Arm Cylinder<br>(Right)<br>Oil Leak: Oil Cooler<br>Oil Leak: Control Valve<br>Oil Leak: Center Joint<br>Oil Leak: Pump Device | Slight<br>None<br>None<br>None<br>None<br>None<br>None<br>None<br>None |