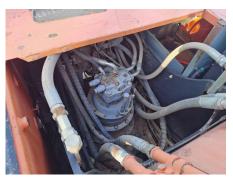

## 2013 Hitachi ZX360H-5G Hydraulic Excavator

| Basic information                                                                                                                                                                                                                                                                                                    |                                                                                                   |                                                                                                                                                                                                                                   |                                                                        |
|----------------------------------------------------------------------------------------------------------------------------------------------------------------------------------------------------------------------------------------------------------------------------------------------------------------------|---------------------------------------------------------------------------------------------------|-----------------------------------------------------------------------------------------------------------------------------------------------------------------------------------------------------------------------------------|------------------------------------------------------------------------|
| Inspection date                                                                                                                                                                                                                                                                                                      | 2022/07/22                                                                                        | Model                                                                                                                                                                                                                             | ZX360H-5G                                                              |
| Product category                                                                                                                                                                                                                                                                                                     | Hydraulic Excavator                                                                               | Manufacturer                                                                                                                                                                                                                      | Hitachi                                                                |
| Serial No.                                                                                                                                                                                                                                                                                                           | DDEB2H100060                                                                                      | Working hours                                                                                                                                                                                                                     | 5975 hours                                                             |
| Year of manufacture                                                                                                                                                                                                                                                                                                  | 2013                                                                                              | Engine No.                                                                                                                                                                                                                        |                                                                        |
| Price                                                                                                                                                                                                                                                                                                                | CNY 400,000                                                                                       |                                                                                                                                                                                                                                   |                                                                        |
| Country                                                                                                                                                                                                                                                                                                              | China                                                                                             | Yard Location                                                                                                                                                                                                                     | Shanxi                                                                 |
| Dealer                                                                                                                                                                                                                                                                                                               | 山西伟力                                                                                              | Dealer                                                                                                                                                                                                                            |                                                                        |
| Appearance                                                                                                                                                                                                                                                                                                           |                                                                                                   |                                                                                                                                                                                                                                   |                                                                        |
| Counter Weight                                                                                                                                                                                                                                                                                                       | Scratched                                                                                         | Main Frame                                                                                                                                                                                                                        | Good Condition                                                         |
| D Frame                                                                                                                                                                                                                                                                                                              | Good Condition                                                                                    | Track Frame                                                                                                                                                                                                                       | Good Condition                                                         |
| Cabin                                                                                                                                                                                                                                                                                                                | Good Condition                                                                                    | Door                                                                                                                                                                                                                              | Good Condition                                                         |
| Interior                                                                                                                                                                                                                                                                                                             |                                                                                                   |                                                                                                                                                                                                                                   |                                                                        |
| Cabin Interior                                                                                                                                                                                                                                                                                                       | Torn                                                                                              | Seat                                                                                                                                                                                                                              | Dirty                                                                  |
| Console                                                                                                                                                                                                                                                                                                              | Broken                                                                                            |                                                                                                                                                                                                                                   |                                                                        |
| Operation                                                                                                                                                                                                                                                                                                            |                                                                                                   |                                                                                                                                                                                                                                   |                                                                        |
| Engine                                                                                                                                                                                                                                                                                                               | Normal                                                                                            | Exhaust Gas Color                                                                                                                                                                                                                 | Normal                                                                 |
| Swing                                                                                                                                                                                                                                                                                                                | Normal                                                                                            | Wear: Swing Bearing                                                                                                                                                                                                               | Moderate / within Service Limit                                        |
| Traveling                                                                                                                                                                                                                                                                                                            | Normal                                                                                            | Front Attachment                                                                                                                                                                                                                  | Normal                                                                 |
| Pump Device                                                                                                                                                                                                                                                                                                          | Normal                                                                                            |                                                                                                                                                                                                                                   |                                                                        |
| Front & Pins                                                                                                                                                                                                                                                                                                         |                                                                                                   |                                                                                                                                                                                                                                   |                                                                        |
| Boom                                                                                                                                                                                                                                                                                                                 | Normal                                                                                            | Arm                                                                                                                                                                                                                               | Normal                                                                 |
| Undercarriage / Chassis                                                                                                                                                                                                                                                                                              | / Tires                                                                                           |                                                                                                                                                                                                                                   |                                                                        |
| ·····                                                                                                                                                                                                                                                                                                                |                                                                                                   | Wear: Track Link Tread                                                                                                                                                                                                            | Oliaba                                                                 |
| Seize: Track Links                                                                                                                                                                                                                                                                                                   | No                                                                                                | (Right)                                                                                                                                                                                                                           | Slight                                                                 |
| Wear: Track Link Tread<br>(Left)                                                                                                                                                                                                                                                                                     | Slight                                                                                            | Wear: Track Link Pins &<br>Bushings (Right)                                                                                                                                                                                       | Moderate / within Service Limit                                        |
| Wear: Track Link Pins &<br>Bushings (Left)                                                                                                                                                                                                                                                                           | Moderate / within Service Limit                                                                   | Broken / Crack: Rubber<br>Shoe (Right)                                                                                                                                                                                            | No                                                                     |
|                                                                                                                                                                                                                                                                                                                      |                                                                                                   |                                                                                                                                                                                                                                   |                                                                        |
|                                                                                                                                                                                                                                                                                                                      | No                                                                                                | Wear: Front Idler (Right)                                                                                                                                                                                                         | Moderate / within Service Limit                                        |
| Shoe (Left)                                                                                                                                                                                                                                                                                                          | No<br>Moderate / within Service Limit                                                             | Wear: Front Idler (Right)<br>Wear: Sprocket (Right)                                                                                                                                                                               | Moderate / within Service Limit                                        |
| Shoe (Left)<br>Wear: Front Idler (Left)                                                                                                                                                                                                                                                                              |                                                                                                   |                                                                                                                                                                                                                                   |                                                                        |
| Shoe (Left)<br>Wear: Front Idler (Left)                                                                                                                                                                                                                                                                              | Moderate / within Service Limit<br>Slight                                                         | Wear: Sprocket (Right)                                                                                                                                                                                                            |                                                                        |
| Shoe (Left)<br>Wear: Front Idler (Left)<br>Wear: Sprocket (Left)<br>Oil / Water / Air Leakage                                                                                                                                                                                                                        | Moderate / within Service Limit<br>Slight                                                         | Wear: Sprocket (Right)                                                                                                                                                                                                            | Slight                                                                 |
| Shoe (Left)<br>Wear: Front Idler (Left)<br>Wear: Sprocket (Left)<br>Oil / Water / Air Leakage<br>Oil Leak: Front Pipes<br>Oil Leak: Boom Cylinder                                                                                                                                                                    | Moderate / within Service Limit<br>Slight                                                         | Wear: Sprocket (Right)<br>Oil Leak: Travel Pipes<br>Oil Leak: Boom Cylinder                                                                                                                                                       | Slight<br>None                                                         |
| Shoe (Left)<br>Wear: Front Idler (Left)<br>Wear: Sprocket (Left)<br>Oil / Water / Air Leakage<br>Oil Leak: Front Pipes<br>Oil Leak: Boom Cylinder<br>(Left)<br>Oil Leak: Bucket Cylinder                                                                                                                             | Moderate / within Service Limit<br>Slight<br>None                                                 | Wear: Sprocket (Right)<br>Oil Leak: Travel Pipes<br>Oil Leak: Boom Cylinder<br>(Right)<br>Oil Leak: Arm Cylinder                                                                                                                  | Slight<br>None<br>None                                                 |
| Shoe (Left)<br>Wear: Front Idler (Left)<br>Wear: Sprocket (Left)<br>Oil / Water / Air Leakage<br>Oil Leak: Front Pipes<br>Oil Leak: Boom Cylinder<br>(Left)<br>Oil Leak: Bucket Cylinder<br>(Right)                                                                                                                  | Moderate / within Service Limit<br>Slight<br>None<br>None                                         | Wear: Sprocket (Right)<br>Oil Leak: Travel Pipes<br>Oil Leak: Boom Cylinder<br>(Right)<br>Oil Leak: Arm Cylinder<br>(Right)                                                                                                       | Slight<br>None<br>None<br>None                                         |
| Shoe (Left)<br>Wear: Front Idler (Left)<br>Wear: Sprocket (Left)<br>Oil / Water / Air Leakage<br>Oil Leak: Front Pipes<br>Oil Leak: Boom Cylinder<br>(Left)<br>Oil Leak: Bucket Cylinder<br>(Right)<br>Leak: Radiator                                                                                                | Moderate / within Service Limit<br>Slight<br>None<br>None<br>None                                 | Wear: Sprocket (Right)<br>Oil Leak: Travel Pipes<br>Oil Leak: Boom Cylinder<br>(Right)<br>Oil Leak: Arm Cylinder<br>(Right)<br>Oil Leak: Oil Cooler                                                                               | Slight<br>None<br>None<br>None<br>None                                 |
| Shoe (Left)<br>Wear: Front Idler (Left)<br>Wear: Sprocket (Left)<br>Oil / Water / Air Leakage<br>Oil Leak: Front Pipes<br>Oil Leak: Boom Cylinder<br>(Left)<br>Oil Leak: Bucket Cylinder<br>(Right)<br>Leak: Radiator<br>Oil Leak: Pilot Valve                                                                       | Moderate / within Service Limit<br>Slight<br>None<br>None<br>None<br>None                         | Wear: Sprocket (Right)<br>Oil Leak: Travel Pipes<br>Oil Leak: Boom Cylinder<br>(Right)<br>Oil Leak: Arm Cylinder<br>(Right)<br>Oil Leak: Oil Cooler<br>Oil Leak: Control Valve                                                    | Slight<br>None<br>None<br>None<br>None<br>None                         |
| Broken / Crack: Rubber<br>Shoe (Left)<br>Wear: Front Idler (Left)<br>Wear: Sprocket (Left)<br>Oil / Water / Air Leakage<br>Oil Leak: Front Pipes<br>Oil Leak: Boom Cylinder<br>(Left)<br>Oil Leak: Bucket Cylinder<br>(Right)<br>Leak: Radiator<br>Oil Leak: Pilot Valve<br>Oil Leak: Swing Device<br>Overall Rating | Moderate / within Service Limit<br>Slight<br>None<br>None<br>None<br>None<br>None                 | Wear: Sprocket (Right)<br>Oil Leak: Travel Pipes<br>Oil Leak: Boom Cylinder<br>(Right)<br>Oil Leak: Arm Cylinder<br>(Right)<br>Oil Leak: Oil Cooler<br>Oil Leak: Control Valve<br>Oil Leak: Center Joint                          | Slight<br>None<br>None<br>None<br>None<br>None<br>None<br>None<br>None |
| Shoe (Left)<br>Wear: Front Idler (Left)<br>Wear: Sprocket (Left)<br>Oil / Water / Air Leakage<br>Oil Leak: Front Pipes<br>Oil Leak: Boom Cylinder<br>(Left)<br>Oil Leak: Bucket Cylinder<br>(Right)<br>Leak: Radiator<br>Oil Leak: Pilot Valve<br>Oil Leak: Swing Device<br>Overall Rating                           | Moderate / within Service Limit<br>Slight<br>None<br>None<br>None<br>None<br>None                 | Wear: Sprocket (Right)<br>Oil Leak: Travel Pipes<br>Oil Leak: Boom Cylinder<br>(Right)<br>Oil Leak: Arm Cylinder<br>(Right)<br>Oil Leak: Oil Cooler<br>Oil Leak: Control Valve<br>Oil Leak: Center Joint                          | Slight<br>None<br>None<br>None<br>None<br>None<br>None<br>None<br>None |
| Shoe (Left)<br>Wear: Front Idler (Left)<br>Wear: Sprocket (Left)<br>Oil / Water / Air Leakage<br>Oil Leak: Front Pipes<br>Oil Leak: Boom Cylinder<br>(Left)<br>Oil Leak: Bucket Cylinder<br>(Right)<br>Leak: Radiator<br>Oil Leak: Pilot Valve<br>Oil Leak: Swing Device                                             | Moderate / within Service Limit<br>Slight<br>None<br>None<br>None<br>None<br>None<br>None<br>None | Wear: Sprocket (Right)<br>Oil Leak: Travel Pipes<br>Oil Leak: Boom Cylinder<br>(Right)<br>Oil Leak: Arm Cylinder<br>(Right)<br>Oil Leak: Oil Cooler<br>Oil Leak: Control Valve<br>Oil Leak: Center Joint<br>Oil Leak: Pump Device | Slight<br>None<br>None<br>None<br>None<br>None<br>None<br>None<br>None |