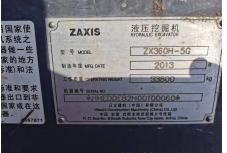

## 2013 Hitachi ZX360H-5G Hydraulic Excavator

| Basic information                                                                                                                                                                                                                                                                                                    |                                                                                                   |                                                                                                                                                                                                                                   |                                                                        |
|----------------------------------------------------------------------------------------------------------------------------------------------------------------------------------------------------------------------------------------------------------------------------------------------------------------------|---------------------------------------------------------------------------------------------------|-----------------------------------------------------------------------------------------------------------------------------------------------------------------------------------------------------------------------------------|------------------------------------------------------------------------|
| Inspection date                                                                                                                                                                                                                                                                                                      | 2022/07/22                                                                                        | Model                                                                                                                                                                                                                             | ZX360H-5G                                                              |
| Product category                                                                                                                                                                                                                                                                                                     | Hydraulic Excavator                                                                               | Manufacturer                                                                                                                                                                                                                      | Hitachi                                                                |
| Serial No.                                                                                                                                                                                                                                                                                                           | DDEB2H100060                                                                                      | Working hours                                                                                                                                                                                                                     | 5975 hours                                                             |
| Year of manufacture                                                                                                                                                                                                                                                                                                  | 2013                                                                                              | Engine No.                                                                                                                                                                                                                        |                                                                        |
| Price                                                                                                                                                                                                                                                                                                                | CNY 400,000                                                                                       |                                                                                                                                                                                                                                   |                                                                        |
| Country                                                                                                                                                                                                                                                                                                              | China                                                                                             | Yard Location                                                                                                                                                                                                                     | Shanxi                                                                 |
| Dealer                                                                                                                                                                                                                                                                                                               | 山西伟力                                                                                              | Dealer                                                                                                                                                                                                                            |                                                                        |
| Appearance                                                                                                                                                                                                                                                                                                           |                                                                                                   |                                                                                                                                                                                                                                   |                                                                        |
| Counter Weight                                                                                                                                                                                                                                                                                                       | Scratched                                                                                         | Main Frame                                                                                                                                                                                                                        | Good Condition                                                         |
| D Frame                                                                                                                                                                                                                                                                                                              | Good Condition                                                                                    | Track Frame                                                                                                                                                                                                                       | Good Condition                                                         |
| Cabin                                                                                                                                                                                                                                                                                                                | Good Condition                                                                                    | Door                                                                                                                                                                                                                              | Good Condition                                                         |
| Interior                                                                                                                                                                                                                                                                                                             |                                                                                                   |                                                                                                                                                                                                                                   |                                                                        |
| Cabin Interior                                                                                                                                                                                                                                                                                                       | Torn                                                                                              | Seat                                                                                                                                                                                                                              | Dirty                                                                  |
| Console                                                                                                                                                                                                                                                                                                              | Broken                                                                                            |                                                                                                                                                                                                                                   |                                                                        |
| Operation                                                                                                                                                                                                                                                                                                            |                                                                                                   |                                                                                                                                                                                                                                   |                                                                        |
| Engine                                                                                                                                                                                                                                                                                                               | Normal                                                                                            | Exhaust Gas Color                                                                                                                                                                                                                 | Normal                                                                 |
| Swing                                                                                                                                                                                                                                                                                                                | Normal                                                                                            | Wear: Swing Bearing                                                                                                                                                                                                               | Moderate / within Service Limit                                        |
| Traveling                                                                                                                                                                                                                                                                                                            | Normal                                                                                            | Front Attachment                                                                                                                                                                                                                  | Normal                                                                 |
| Pump Device                                                                                                                                                                                                                                                                                                          | Normal                                                                                            |                                                                                                                                                                                                                                   |                                                                        |
| Front & Pins                                                                                                                                                                                                                                                                                                         |                                                                                                   |                                                                                                                                                                                                                                   |                                                                        |
| Boom                                                                                                                                                                                                                                                                                                                 | Normal                                                                                            | Arm                                                                                                                                                                                                                               | Normal                                                                 |
| Undercarriage / Chassis                                                                                                                                                                                                                                                                                              | / Tires                                                                                           |                                                                                                                                                                                                                                   |                                                                        |
| ·····                                                                                                                                                                                                                                                                                                                |                                                                                                   | Wear: Track Link Tread                                                                                                                                                                                                            | Oliaba                                                                 |
| Seize: Track Links                                                                                                                                                                                                                                                                                                   | No                                                                                                | (Right)                                                                                                                                                                                                                           | Slight                                                                 |
| Wear: Track Link Tread<br>(Left)                                                                                                                                                                                                                                                                                     | Slight                                                                                            | Wear: Track Link Pins &<br>Bushings (Right)                                                                                                                                                                                       | Moderate / within Service Limit                                        |
| Wear: Track Link Pins &<br>Bushings (Left)                                                                                                                                                                                                                                                                           | Moderate / within Service Limit                                                                   | Broken / Crack: Rubber<br>Shoe (Right)                                                                                                                                                                                            | No                                                                     |
|                                                                                                                                                                                                                                                                                                                      |                                                                                                   |                                                                                                                                                                                                                                   |                                                                        |
|                                                                                                                                                                                                                                                                                                                      | No                                                                                                | Wear: Front Idler (Right)                                                                                                                                                                                                         | Moderate / within Service Limit                                        |
| Shoe (Left)                                                                                                                                                                                                                                                                                                          | No<br>Moderate / within Service Limit                                                             | Wear: Front Idler (Right)<br>Wear: Sprocket (Right)                                                                                                                                                                               | Moderate / within Service Limit                                        |
| Shoe (Left)<br>Wear: Front Idler (Left)                                                                                                                                                                                                                                                                              |                                                                                                   |                                                                                                                                                                                                                                   |                                                                        |
| Shoe (Left)<br>Wear: Front Idler (Left)                                                                                                                                                                                                                                                                              | Moderate / within Service Limit<br>Slight                                                         | Wear: Sprocket (Right)                                                                                                                                                                                                            |                                                                        |
| Shoe (Left)<br>Wear: Front Idler (Left)<br>Wear: Sprocket (Left)<br>Oil / Water / Air Leakage                                                                                                                                                                                                                        | Moderate / within Service Limit<br>Slight                                                         | Wear: Sprocket (Right)                                                                                                                                                                                                            | Slight                                                                 |
| Shoe (Left)<br>Wear: Front Idler (Left)<br>Wear: Sprocket (Left)<br>Oil / Water / Air Leakage<br>Oil Leak: Front Pipes<br>Oil Leak: Boom Cylinder                                                                                                                                                                    | Moderate / within Service Limit<br>Slight                                                         | Wear: Sprocket (Right)<br>Oil Leak: Travel Pipes<br>Oil Leak: Boom Cylinder                                                                                                                                                       | Slight<br>None                                                         |
| Shoe (Left)<br>Wear: Front Idler (Left)<br>Wear: Sprocket (Left)<br>Oil / Water / Air Leakage<br>Oil Leak: Front Pipes<br>Oil Leak: Boom Cylinder<br>(Left)<br>Oil Leak: Bucket Cylinder                                                                                                                             | Moderate / within Service Limit<br>Slight<br>None                                                 | Wear: Sprocket (Right)<br>Oil Leak: Travel Pipes<br>Oil Leak: Boom Cylinder<br>(Right)<br>Oil Leak: Arm Cylinder                                                                                                                  | Slight<br>None<br>None                                                 |
| Shoe (Left)<br>Wear: Front Idler (Left)<br>Wear: Sprocket (Left)<br>Oil / Water / Air Leakage<br>Oil Leak: Front Pipes<br>Oil Leak: Boom Cylinder<br>(Left)<br>Oil Leak: Bucket Cylinder<br>(Right)                                                                                                                  | Moderate / within Service Limit<br>Slight<br>None<br>None                                         | Wear: Sprocket (Right)<br>Oil Leak: Travel Pipes<br>Oil Leak: Boom Cylinder<br>(Right)<br>Oil Leak: Arm Cylinder<br>(Right)                                                                                                       | Slight<br>None<br>None<br>None                                         |
| Shoe (Left)<br>Wear: Front Idler (Left)<br>Wear: Sprocket (Left)<br>Oil / Water / Air Leakage<br>Oil Leak: Front Pipes<br>Oil Leak: Boom Cylinder<br>(Left)<br>Oil Leak: Bucket Cylinder<br>(Right)<br>Leak: Radiator                                                                                                | Moderate / within Service Limit<br>Slight<br>None<br>None<br>None                                 | Wear: Sprocket (Right)<br>Oil Leak: Travel Pipes<br>Oil Leak: Boom Cylinder<br>(Right)<br>Oil Leak: Arm Cylinder<br>(Right)<br>Oil Leak: Oil Cooler                                                                               | Slight<br>None<br>None<br>None<br>None                                 |
| Shoe (Left)<br>Wear: Front Idler (Left)<br>Wear: Sprocket (Left)<br>Oil / Water / Air Leakage<br>Oil Leak: Front Pipes<br>Oil Leak: Boom Cylinder<br>(Left)<br>Oil Leak: Bucket Cylinder<br>(Right)<br>Leak: Radiator<br>Oil Leak: Pilot Valve                                                                       | Moderate / within Service Limit<br>Slight<br>None<br>None<br>None<br>None                         | Wear: Sprocket (Right)<br>Oil Leak: Travel Pipes<br>Oil Leak: Boom Cylinder<br>(Right)<br>Oil Leak: Arm Cylinder<br>(Right)<br>Oil Leak: Oil Cooler<br>Oil Leak: Control Valve                                                    | Slight<br>None<br>None<br>None<br>None<br>None                         |
| Broken / Crack: Rubber<br>Shoe (Left)<br>Wear: Front Idler (Left)<br>Wear: Sprocket (Left)<br>Oil / Water / Air Leakage<br>Oil Leak: Front Pipes<br>Oil Leak: Boom Cylinder<br>(Left)<br>Oil Leak: Bucket Cylinder<br>(Right)<br>Leak: Radiator<br>Oil Leak: Pilot Valve<br>Oil Leak: Swing Device<br>Overall Rating | Moderate / within Service Limit<br>Slight<br>None<br>None<br>None<br>None<br>None                 | Wear: Sprocket (Right)<br>Oil Leak: Travel Pipes<br>Oil Leak: Boom Cylinder<br>(Right)<br>Oil Leak: Arm Cylinder<br>(Right)<br>Oil Leak: Oil Cooler<br>Oil Leak: Control Valve<br>Oil Leak: Center Joint                          | Slight<br>None<br>None<br>None<br>None<br>None<br>None<br>None<br>None |
| Shoe (Left)<br>Wear: Front Idler (Left)<br>Wear: Sprocket (Left)<br>Oil / Water / Air Leakage<br>Oil Leak: Front Pipes<br>Oil Leak: Boom Cylinder<br>(Left)<br>Oil Leak: Bucket Cylinder<br>(Right)<br>Leak: Radiator<br>Oil Leak: Pilot Valve<br>Oil Leak: Swing Device<br>Overall Rating                           | Moderate / within Service Limit<br>Slight<br>None<br>None<br>None<br>None<br>None                 | Wear: Sprocket (Right)<br>Oil Leak: Travel Pipes<br>Oil Leak: Boom Cylinder<br>(Right)<br>Oil Leak: Arm Cylinder<br>(Right)<br>Oil Leak: Oil Cooler<br>Oil Leak: Control Valve<br>Oil Leak: Center Joint                          | Slight<br>None<br>None<br>None<br>None<br>None<br>None<br>None<br>None |
| Shoe (Left)<br>Wear: Front Idler (Left)<br>Wear: Sprocket (Left)<br>Oil / Water / Air Leakage<br>Oil Leak: Front Pipes<br>Oil Leak: Boom Cylinder<br>(Left)<br>Oil Leak: Bucket Cylinder<br>(Right)<br>Leak: Radiator<br>Oil Leak: Pilot Valve<br>Oil Leak: Swing Device                                             | Moderate / within Service Limit<br>Slight<br>None<br>None<br>None<br>None<br>None<br>None<br>None | Wear: Sprocket (Right)<br>Oil Leak: Travel Pipes<br>Oil Leak: Boom Cylinder<br>(Right)<br>Oil Leak: Arm Cylinder<br>(Right)<br>Oil Leak: Oil Cooler<br>Oil Leak: Control Valve<br>Oil Leak: Center Joint<br>Oil Leak: Pump Device | Slight<br>None<br>None<br>None<br>None<br>None<br>None<br>None<br>None |