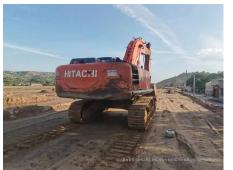

## 2013 Hitachi ZX360H-5G Hydraulic Excavator

| Basic information                                                                                                                                                                                                                                                                                                    |                                                                                                   |                                                                                                                                                                                                                                   |                                                                        |
|----------------------------------------------------------------------------------------------------------------------------------------------------------------------------------------------------------------------------------------------------------------------------------------------------------------------|---------------------------------------------------------------------------------------------------|-----------------------------------------------------------------------------------------------------------------------------------------------------------------------------------------------------------------------------------|------------------------------------------------------------------------|
| Inspection date                                                                                                                                                                                                                                                                                                      | 2022/07/22                                                                                        | Model                                                                                                                                                                                                                             | ZX360H-5G                                                              |
| Product category                                                                                                                                                                                                                                                                                                     | Hydraulic Excavator                                                                               | Manufacturer                                                                                                                                                                                                                      | Hitachi                                                                |
| Serial No.                                                                                                                                                                                                                                                                                                           | DDEB2H100060                                                                                      | Working hours                                                                                                                                                                                                                     | 5975 hours                                                             |
| Year of manufacture                                                                                                                                                                                                                                                                                                  | 2013                                                                                              | Engine No.                                                                                                                                                                                                                        |                                                                        |
| Price                                                                                                                                                                                                                                                                                                                | CNY 400,000                                                                                       |                                                                                                                                                                                                                                   |                                                                        |
| Country                                                                                                                                                                                                                                                                                                              | China                                                                                             | Yard Location                                                                                                                                                                                                                     | Shanxi                                                                 |
| Dealer                                                                                                                                                                                                                                                                                                               | 山西伟力                                                                                              | Dealer                                                                                                                                                                                                                            |                                                                        |
| Appearance                                                                                                                                                                                                                                                                                                           |                                                                                                   |                                                                                                                                                                                                                                   |                                                                        |
| Counter Weight                                                                                                                                                                                                                                                                                                       | Scratched                                                                                         | Main Frame                                                                                                                                                                                                                        | Good Condition                                                         |
| D Frame                                                                                                                                                                                                                                                                                                              | Good Condition                                                                                    | Track Frame                                                                                                                                                                                                                       | Good Condition                                                         |
| Cabin                                                                                                                                                                                                                                                                                                                | Good Condition                                                                                    | Door                                                                                                                                                                                                                              | Good Condition                                                         |
| Interior                                                                                                                                                                                                                                                                                                             |                                                                                                   |                                                                                                                                                                                                                                   |                                                                        |
| Cabin Interior                                                                                                                                                                                                                                                                                                       | Torn                                                                                              | Seat                                                                                                                                                                                                                              | Dirty                                                                  |
| Console                                                                                                                                                                                                                                                                                                              | Broken                                                                                            |                                                                                                                                                                                                                                   |                                                                        |
| Operation                                                                                                                                                                                                                                                                                                            |                                                                                                   |                                                                                                                                                                                                                                   |                                                                        |
| Engine                                                                                                                                                                                                                                                                                                               | Normal                                                                                            | Exhaust Gas Color                                                                                                                                                                                                                 | Normal                                                                 |
| Swing                                                                                                                                                                                                                                                                                                                | Normal                                                                                            | Wear: Swing Bearing                                                                                                                                                                                                               | Moderate / within Service Limit                                        |
| Traveling                                                                                                                                                                                                                                                                                                            | Normal                                                                                            | Front Attachment                                                                                                                                                                                                                  | Normal                                                                 |
| Pump Device                                                                                                                                                                                                                                                                                                          | Normal                                                                                            |                                                                                                                                                                                                                                   |                                                                        |
| Front & Pins                                                                                                                                                                                                                                                                                                         |                                                                                                   |                                                                                                                                                                                                                                   |                                                                        |
| Boom                                                                                                                                                                                                                                                                                                                 | Normal                                                                                            | Arm                                                                                                                                                                                                                               | Normal                                                                 |
| Undercarriage / Chassis                                                                                                                                                                                                                                                                                              | / Tires                                                                                           |                                                                                                                                                                                                                                   |                                                                        |
| ·····                                                                                                                                                                                                                                                                                                                |                                                                                                   | Wear: Track Link Tread                                                                                                                                                                                                            | Oliaba                                                                 |
| Seize: Track Links                                                                                                                                                                                                                                                                                                   | No                                                                                                | (Right)                                                                                                                                                                                                                           | Slight                                                                 |
| Wear: Track Link Tread<br>(Left)                                                                                                                                                                                                                                                                                     | Slight                                                                                            | Wear: Track Link Pins &<br>Bushings (Right)                                                                                                                                                                                       | Moderate / within Service Limit                                        |
| Wear: Track Link Pins &<br>Bushings (Left)                                                                                                                                                                                                                                                                           | Moderate / within Service Limit                                                                   | Broken / Crack: Rubber<br>Shoe (Right)                                                                                                                                                                                            | No                                                                     |
|                                                                                                                                                                                                                                                                                                                      |                                                                                                   |                                                                                                                                                                                                                                   |                                                                        |
|                                                                                                                                                                                                                                                                                                                      | No                                                                                                | Wear: Front Idler (Right)                                                                                                                                                                                                         | Moderate / within Service Limit                                        |
| Shoe (Left)                                                                                                                                                                                                                                                                                                          | No<br>Moderate / within Service Limit                                                             | Wear: Front Idler (Right)<br>Wear: Sprocket (Right)                                                                                                                                                                               | Moderate / within Service Limit                                        |
| Shoe (Left)<br>Wear: Front Idler (Left)                                                                                                                                                                                                                                                                              |                                                                                                   |                                                                                                                                                                                                                                   |                                                                        |
| Shoe (Left)<br>Wear: Front Idler (Left)                                                                                                                                                                                                                                                                              | Moderate / within Service Limit<br>Slight                                                         | Wear: Sprocket (Right)                                                                                                                                                                                                            |                                                                        |
| Shoe (Left)<br>Wear: Front Idler (Left)<br>Wear: Sprocket (Left)<br>Oil / Water / Air Leakage                                                                                                                                                                                                                        | Moderate / within Service Limit<br>Slight                                                         | Wear: Sprocket (Right)                                                                                                                                                                                                            | Slight                                                                 |
| Shoe (Left)<br>Wear: Front Idler (Left)<br>Wear: Sprocket (Left)<br>Oil / Water / Air Leakage<br>Oil Leak: Front Pipes<br>Oil Leak: Boom Cylinder                                                                                                                                                                    | Moderate / within Service Limit<br>Slight                                                         | Wear: Sprocket (Right)<br>Oil Leak: Travel Pipes<br>Oil Leak: Boom Cylinder                                                                                                                                                       | Slight<br>None                                                         |
| Shoe (Left)<br>Wear: Front Idler (Left)<br>Wear: Sprocket (Left)<br>Oil / Water / Air Leakage<br>Oil Leak: Front Pipes<br>Oil Leak: Boom Cylinder<br>(Left)<br>Oil Leak: Bucket Cylinder                                                                                                                             | Moderate / within Service Limit<br>Slight<br>None                                                 | Wear: Sprocket (Right)<br>Oil Leak: Travel Pipes<br>Oil Leak: Boom Cylinder<br>(Right)<br>Oil Leak: Arm Cylinder                                                                                                                  | Slight<br>None<br>None                                                 |
| Shoe (Left)<br>Wear: Front Idler (Left)<br>Wear: Sprocket (Left)<br>Oil / Water / Air Leakage<br>Oil Leak: Front Pipes<br>Oil Leak: Boom Cylinder<br>(Left)<br>Oil Leak: Bucket Cylinder<br>(Right)                                                                                                                  | Moderate / within Service Limit<br>Slight<br>None<br>None                                         | Wear: Sprocket (Right)<br>Oil Leak: Travel Pipes<br>Oil Leak: Boom Cylinder<br>(Right)<br>Oil Leak: Arm Cylinder<br>(Right)                                                                                                       | Slight<br>None<br>None<br>None                                         |
| Shoe (Left)<br>Wear: Front Idler (Left)<br>Wear: Sprocket (Left)<br>Oil / Water / Air Leakage<br>Oil Leak: Front Pipes<br>Oil Leak: Boom Cylinder<br>(Left)<br>Oil Leak: Bucket Cylinder<br>(Right)<br>Leak: Radiator                                                                                                | Moderate / within Service Limit<br>Slight<br>None<br>None<br>None                                 | Wear: Sprocket (Right)<br>Oil Leak: Travel Pipes<br>Oil Leak: Boom Cylinder<br>(Right)<br>Oil Leak: Arm Cylinder<br>(Right)<br>Oil Leak: Oil Cooler                                                                               | Slight<br>None<br>None<br>None<br>None                                 |
| Shoe (Left)<br>Wear: Front Idler (Left)<br>Wear: Sprocket (Left)<br>Oil / Water / Air Leakage<br>Oil Leak: Front Pipes<br>Oil Leak: Boom Cylinder<br>(Left)<br>Oil Leak: Bucket Cylinder<br>(Right)<br>Leak: Radiator<br>Oil Leak: Pilot Valve                                                                       | Moderate / within Service Limit<br>Slight<br>None<br>None<br>None<br>None                         | Wear: Sprocket (Right)<br>Oil Leak: Travel Pipes<br>Oil Leak: Boom Cylinder<br>(Right)<br>Oil Leak: Arm Cylinder<br>(Right)<br>Oil Leak: Oil Cooler<br>Oil Leak: Control Valve                                                    | Slight<br>None<br>None<br>None<br>None<br>None                         |
| Broken / Crack: Rubber<br>Shoe (Left)<br>Wear: Front Idler (Left)<br>Wear: Sprocket (Left)<br>Oil / Water / Air Leakage<br>Oil Leak: Front Pipes<br>Oil Leak: Boom Cylinder<br>(Left)<br>Oil Leak: Bucket Cylinder<br>(Right)<br>Leak: Radiator<br>Oil Leak: Pilot Valve<br>Oil Leak: Swing Device<br>Overall Rating | Moderate / within Service Limit<br>Slight<br>None<br>None<br>None<br>None<br>None                 | Wear: Sprocket (Right)<br>Oil Leak: Travel Pipes<br>Oil Leak: Boom Cylinder<br>(Right)<br>Oil Leak: Arm Cylinder<br>(Right)<br>Oil Leak: Oil Cooler<br>Oil Leak: Control Valve<br>Oil Leak: Center Joint                          | Slight<br>None<br>None<br>None<br>None<br>None<br>None<br>None<br>None |
| Shoe (Left)<br>Wear: Front Idler (Left)<br>Wear: Sprocket (Left)<br>Oil / Water / Air Leakage<br>Oil Leak: Front Pipes<br>Oil Leak: Boom Cylinder<br>(Left)<br>Oil Leak: Bucket Cylinder<br>(Right)<br>Leak: Radiator<br>Oil Leak: Pilot Valve<br>Oil Leak: Swing Device<br>Overall Rating                           | Moderate / within Service Limit<br>Slight<br>None<br>None<br>None<br>None<br>None                 | Wear: Sprocket (Right)<br>Oil Leak: Travel Pipes<br>Oil Leak: Boom Cylinder<br>(Right)<br>Oil Leak: Arm Cylinder<br>(Right)<br>Oil Leak: Oil Cooler<br>Oil Leak: Control Valve<br>Oil Leak: Center Joint                          | Slight<br>None<br>None<br>None<br>None<br>None<br>None<br>None<br>None |
| Shoe (Left)<br>Wear: Front Idler (Left)<br>Wear: Sprocket (Left)<br>Oil / Water / Air Leakage<br>Oil Leak: Front Pipes<br>Oil Leak: Boom Cylinder<br>(Left)<br>Oil Leak: Bucket Cylinder<br>(Right)<br>Leak: Radiator<br>Oil Leak: Pilot Valve<br>Oil Leak: Swing Device                                             | Moderate / within Service Limit<br>Slight<br>None<br>None<br>None<br>None<br>None<br>None<br>None | Wear: Sprocket (Right)<br>Oil Leak: Travel Pipes<br>Oil Leak: Boom Cylinder<br>(Right)<br>Oil Leak: Arm Cylinder<br>(Right)<br>Oil Leak: Oil Cooler<br>Oil Leak: Control Valve<br>Oil Leak: Center Joint<br>Oil Leak: Pump Device | Slight<br>None<br>None<br>None<br>None<br>None<br>None<br>None<br>None |