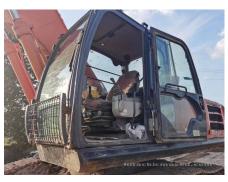

## 2013 Hitachi ZX360H-5G Hydraulic Excavator

| Basic information                                                                                                                                                                                                                                                                                                    |                                                                                                   |                                                                                                                                                                                                                                   |                                                                        |
|----------------------------------------------------------------------------------------------------------------------------------------------------------------------------------------------------------------------------------------------------------------------------------------------------------------------|---------------------------------------------------------------------------------------------------|-----------------------------------------------------------------------------------------------------------------------------------------------------------------------------------------------------------------------------------|------------------------------------------------------------------------|
| Inspection date                                                                                                                                                                                                                                                                                                      | 2022/07/22                                                                                        | Model                                                                                                                                                                                                                             | ZX360H-5G                                                              |
| Product category                                                                                                                                                                                                                                                                                                     | Hydraulic Excavator                                                                               | Manufacturer                                                                                                                                                                                                                      | Hitachi                                                                |
| Serial No.                                                                                                                                                                                                                                                                                                           | DDEB2H100060                                                                                      | Working hours                                                                                                                                                                                                                     | 5975 hours                                                             |
| Year of manufacture                                                                                                                                                                                                                                                                                                  | 2013                                                                                              | Engine No.                                                                                                                                                                                                                        |                                                                        |
| Price                                                                                                                                                                                                                                                                                                                | CNY 400,000                                                                                       |                                                                                                                                                                                                                                   |                                                                        |
| Country                                                                                                                                                                                                                                                                                                              | China                                                                                             | Yard Location                                                                                                                                                                                                                     | Shanxi                                                                 |
| Dealer                                                                                                                                                                                                                                                                                                               | 山西伟力                                                                                              | Dealer                                                                                                                                                                                                                            |                                                                        |
| Appearance                                                                                                                                                                                                                                                                                                           |                                                                                                   |                                                                                                                                                                                                                                   |                                                                        |
| Counter Weight                                                                                                                                                                                                                                                                                                       | Scratched                                                                                         | Main Frame                                                                                                                                                                                                                        | Good Condition                                                         |
| D Frame                                                                                                                                                                                                                                                                                                              | Good Condition                                                                                    | Track Frame                                                                                                                                                                                                                       | Good Condition                                                         |
| Cabin                                                                                                                                                                                                                                                                                                                | Good Condition                                                                                    | Door                                                                                                                                                                                                                              | Good Condition                                                         |
| Interior                                                                                                                                                                                                                                                                                                             |                                                                                                   |                                                                                                                                                                                                                                   |                                                                        |
| Cabin Interior                                                                                                                                                                                                                                                                                                       | Torn                                                                                              | Seat                                                                                                                                                                                                                              | Dirty                                                                  |
| Console                                                                                                                                                                                                                                                                                                              | Broken                                                                                            |                                                                                                                                                                                                                                   |                                                                        |
| Operation                                                                                                                                                                                                                                                                                                            |                                                                                                   |                                                                                                                                                                                                                                   |                                                                        |
| Engine                                                                                                                                                                                                                                                                                                               | Normal                                                                                            | Exhaust Gas Color                                                                                                                                                                                                                 | Normal                                                                 |
| Swing                                                                                                                                                                                                                                                                                                                | Normal                                                                                            | Wear: Swing Bearing                                                                                                                                                                                                               | Moderate / within Service Limit                                        |
| Traveling                                                                                                                                                                                                                                                                                                            | Normal                                                                                            | Front Attachment                                                                                                                                                                                                                  | Normal                                                                 |
| Pump Device                                                                                                                                                                                                                                                                                                          | Normal                                                                                            |                                                                                                                                                                                                                                   |                                                                        |
| Front & Pins                                                                                                                                                                                                                                                                                                         |                                                                                                   |                                                                                                                                                                                                                                   |                                                                        |
| Boom                                                                                                                                                                                                                                                                                                                 | Normal                                                                                            | Arm                                                                                                                                                                                                                               | Normal                                                                 |
| Undercarriage / Chassis                                                                                                                                                                                                                                                                                              | / Tires                                                                                           |                                                                                                                                                                                                                                   |                                                                        |
| ·····                                                                                                                                                                                                                                                                                                                |                                                                                                   | Wear: Track Link Tread                                                                                                                                                                                                            | Oliaba                                                                 |
| Seize: Track Links                                                                                                                                                                                                                                                                                                   | No                                                                                                | (Right)                                                                                                                                                                                                                           | Slight                                                                 |
| Wear: Track Link Tread<br>(Left)                                                                                                                                                                                                                                                                                     | Slight                                                                                            | Wear: Track Link Pins &<br>Bushings (Right)                                                                                                                                                                                       | Moderate / within Service Limit                                        |
| Wear: Track Link Pins &<br>Bushings (Left)                                                                                                                                                                                                                                                                           | Moderate / within Service Limit                                                                   | Broken / Crack: Rubber<br>Shoe (Right)                                                                                                                                                                                            | No                                                                     |
|                                                                                                                                                                                                                                                                                                                      |                                                                                                   |                                                                                                                                                                                                                                   |                                                                        |
|                                                                                                                                                                                                                                                                                                                      | No                                                                                                | Wear: Front Idler (Right)                                                                                                                                                                                                         | Moderate / within Service Limit                                        |
| Shoe (Left)                                                                                                                                                                                                                                                                                                          | No<br>Moderate / within Service Limit                                                             | Wear: Front Idler (Right)<br>Wear: Sprocket (Right)                                                                                                                                                                               | Moderate / within Service Limit                                        |
| Shoe (Left)<br>Wear: Front Idler (Left)                                                                                                                                                                                                                                                                              |                                                                                                   |                                                                                                                                                                                                                                   |                                                                        |
| Shoe (Left)<br>Wear: Front Idler (Left)                                                                                                                                                                                                                                                                              | Moderate / within Service Limit<br>Slight                                                         | Wear: Sprocket (Right)                                                                                                                                                                                                            |                                                                        |
| Shoe (Left)<br>Wear: Front Idler (Left)<br>Wear: Sprocket (Left)<br>Oil / Water / Air Leakage                                                                                                                                                                                                                        | Moderate / within Service Limit<br>Slight                                                         | Wear: Sprocket (Right)                                                                                                                                                                                                            | Slight                                                                 |
| Shoe (Left)<br>Wear: Front Idler (Left)<br>Wear: Sprocket (Left)<br>Oil / Water / Air Leakage<br>Oil Leak: Front Pipes<br>Oil Leak: Boom Cylinder                                                                                                                                                                    | Moderate / within Service Limit<br>Slight                                                         | Wear: Sprocket (Right)<br>Oil Leak: Travel Pipes<br>Oil Leak: Boom Cylinder                                                                                                                                                       | Slight<br>None                                                         |
| Shoe (Left)<br>Wear: Front Idler (Left)<br>Wear: Sprocket (Left)<br>Oil / Water / Air Leakage<br>Oil Leak: Front Pipes<br>Oil Leak: Boom Cylinder<br>(Left)<br>Oil Leak: Bucket Cylinder                                                                                                                             | Moderate / within Service Limit<br>Slight<br>None                                                 | Wear: Sprocket (Right)<br>Oil Leak: Travel Pipes<br>Oil Leak: Boom Cylinder<br>(Right)<br>Oil Leak: Arm Cylinder                                                                                                                  | Slight<br>None<br>None                                                 |
| Shoe (Left)<br>Wear: Front Idler (Left)<br>Wear: Sprocket (Left)<br>Oil / Water / Air Leakage<br>Oil Leak: Front Pipes<br>Oil Leak: Boom Cylinder<br>(Left)<br>Oil Leak: Bucket Cylinder<br>(Right)                                                                                                                  | Moderate / within Service Limit<br>Slight<br>None<br>None                                         | Wear: Sprocket (Right)<br>Oil Leak: Travel Pipes<br>Oil Leak: Boom Cylinder<br>(Right)<br>Oil Leak: Arm Cylinder<br>(Right)                                                                                                       | Slight<br>None<br>None<br>None                                         |
| Shoe (Left)<br>Wear: Front Idler (Left)<br>Wear: Sprocket (Left)<br>Oil / Water / Air Leakage<br>Oil Leak: Front Pipes<br>Oil Leak: Boom Cylinder<br>(Left)<br>Oil Leak: Bucket Cylinder<br>(Right)<br>Leak: Radiator                                                                                                | Moderate / within Service Limit<br>Slight<br>None<br>None<br>None                                 | Wear: Sprocket (Right)<br>Oil Leak: Travel Pipes<br>Oil Leak: Boom Cylinder<br>(Right)<br>Oil Leak: Arm Cylinder<br>(Right)<br>Oil Leak: Oil Cooler                                                                               | Slight<br>None<br>None<br>None<br>None                                 |
| Shoe (Left)<br>Wear: Front Idler (Left)<br>Wear: Sprocket (Left)<br>Oil / Water / Air Leakage<br>Oil Leak: Front Pipes<br>Oil Leak: Boom Cylinder<br>(Left)<br>Oil Leak: Bucket Cylinder<br>(Right)<br>Leak: Radiator<br>Oil Leak: Pilot Valve                                                                       | Moderate / within Service Limit<br>Slight<br>None<br>None<br>None<br>None                         | Wear: Sprocket (Right)<br>Oil Leak: Travel Pipes<br>Oil Leak: Boom Cylinder<br>(Right)<br>Oil Leak: Arm Cylinder<br>(Right)<br>Oil Leak: Oil Cooler<br>Oil Leak: Control Valve                                                    | Slight<br>None<br>None<br>None<br>None<br>None                         |
| Broken / Crack: Rubber<br>Shoe (Left)<br>Wear: Front Idler (Left)<br>Wear: Sprocket (Left)<br>Oil / Water / Air Leakage<br>Oil Leak: Front Pipes<br>Oil Leak: Boom Cylinder<br>(Left)<br>Oil Leak: Bucket Cylinder<br>(Right)<br>Leak: Radiator<br>Oil Leak: Pilot Valve<br>Oil Leak: Swing Device<br>Overall Rating | Moderate / within Service Limit<br>Slight<br>None<br>None<br>None<br>None<br>None                 | Wear: Sprocket (Right)<br>Oil Leak: Travel Pipes<br>Oil Leak: Boom Cylinder<br>(Right)<br>Oil Leak: Arm Cylinder<br>(Right)<br>Oil Leak: Oil Cooler<br>Oil Leak: Control Valve<br>Oil Leak: Center Joint                          | Slight<br>None<br>None<br>None<br>None<br>None<br>None<br>None<br>None |
| Shoe (Left)<br>Wear: Front Idler (Left)<br>Wear: Sprocket (Left)<br>Oil / Water / Air Leakage<br>Oil Leak: Front Pipes<br>Oil Leak: Boom Cylinder<br>(Left)<br>Oil Leak: Bucket Cylinder<br>(Right)<br>Leak: Radiator<br>Oil Leak: Pilot Valve<br>Oil Leak: Swing Device<br>Overall Rating                           | Moderate / within Service Limit<br>Slight<br>None<br>None<br>None<br>None<br>None                 | Wear: Sprocket (Right)<br>Oil Leak: Travel Pipes<br>Oil Leak: Boom Cylinder<br>(Right)<br>Oil Leak: Arm Cylinder<br>(Right)<br>Oil Leak: Oil Cooler<br>Oil Leak: Control Valve<br>Oil Leak: Center Joint                          | Slight<br>None<br>None<br>None<br>None<br>None<br>None<br>None<br>None |
| Shoe (Left)<br>Wear: Front Idler (Left)<br>Wear: Sprocket (Left)<br>Oil / Water / Air Leakage<br>Oil Leak: Front Pipes<br>Oil Leak: Boom Cylinder<br>(Left)<br>Oil Leak: Bucket Cylinder<br>(Right)<br>Leak: Radiator<br>Oil Leak: Pilot Valve<br>Oil Leak: Swing Device                                             | Moderate / within Service Limit<br>Slight<br>None<br>None<br>None<br>None<br>None<br>None<br>None | Wear: Sprocket (Right)<br>Oil Leak: Travel Pipes<br>Oil Leak: Boom Cylinder<br>(Right)<br>Oil Leak: Arm Cylinder<br>(Right)<br>Oil Leak: Oil Cooler<br>Oil Leak: Control Valve<br>Oil Leak: Center Joint<br>Oil Leak: Pump Device | Slight<br>None<br>None<br>None<br>None<br>None<br>None<br>None<br>None |