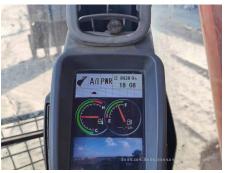

## 2013 Hitachi ZX360H-5G Hydraulic Excavator

| Basic information                                                                                                                                                                                                                                                                                                    |                                                                                                   |                                                                                                                                                                                                                                   |                                                                        |
|----------------------------------------------------------------------------------------------------------------------------------------------------------------------------------------------------------------------------------------------------------------------------------------------------------------------|---------------------------------------------------------------------------------------------------|-----------------------------------------------------------------------------------------------------------------------------------------------------------------------------------------------------------------------------------|------------------------------------------------------------------------|
| Inspection date                                                                                                                                                                                                                                                                                                      | 2022/07/22                                                                                        | Model                                                                                                                                                                                                                             | ZX360H-5G                                                              |
| Product category                                                                                                                                                                                                                                                                                                     | Hydraulic Excavator                                                                               | Manufacturer                                                                                                                                                                                                                      | Hitachi                                                                |
| Serial No.                                                                                                                                                                                                                                                                                                           | DDEB2H100060                                                                                      | Working hours                                                                                                                                                                                                                     | 5975 hours                                                             |
| Year of manufacture                                                                                                                                                                                                                                                                                                  | 2013                                                                                              | Engine No.                                                                                                                                                                                                                        |                                                                        |
| Price                                                                                                                                                                                                                                                                                                                | CNY 400,000                                                                                       |                                                                                                                                                                                                                                   |                                                                        |
| Country                                                                                                                                                                                                                                                                                                              | China                                                                                             | Yard Location                                                                                                                                                                                                                     | Shanxi                                                                 |
| Dealer                                                                                                                                                                                                                                                                                                               | 山西伟力                                                                                              | Dealer                                                                                                                                                                                                                            |                                                                        |
| Appearance                                                                                                                                                                                                                                                                                                           |                                                                                                   |                                                                                                                                                                                                                                   |                                                                        |
| Counter Weight                                                                                                                                                                                                                                                                                                       | Scratched                                                                                         | Main Frame                                                                                                                                                                                                                        | Good Condition                                                         |
| D Frame                                                                                                                                                                                                                                                                                                              | Good Condition                                                                                    | Track Frame                                                                                                                                                                                                                       | Good Condition                                                         |
| Cabin                                                                                                                                                                                                                                                                                                                | Good Condition                                                                                    | Door                                                                                                                                                                                                                              | Good Condition                                                         |
| Interior                                                                                                                                                                                                                                                                                                             |                                                                                                   |                                                                                                                                                                                                                                   |                                                                        |
| Cabin Interior                                                                                                                                                                                                                                                                                                       | Torn                                                                                              | Seat                                                                                                                                                                                                                              | Dirty                                                                  |
| Console                                                                                                                                                                                                                                                                                                              | Broken                                                                                            |                                                                                                                                                                                                                                   |                                                                        |
| Operation                                                                                                                                                                                                                                                                                                            |                                                                                                   |                                                                                                                                                                                                                                   |                                                                        |
| Engine                                                                                                                                                                                                                                                                                                               | Normal                                                                                            | Exhaust Gas Color                                                                                                                                                                                                                 | Normal                                                                 |
| Swing                                                                                                                                                                                                                                                                                                                | Normal                                                                                            | Wear: Swing Bearing                                                                                                                                                                                                               | Moderate / within Service Limit                                        |
| Traveling                                                                                                                                                                                                                                                                                                            | Normal                                                                                            | Front Attachment                                                                                                                                                                                                                  | Normal                                                                 |
| Pump Device                                                                                                                                                                                                                                                                                                          | Normal                                                                                            |                                                                                                                                                                                                                                   |                                                                        |
| Front & Pins                                                                                                                                                                                                                                                                                                         |                                                                                                   |                                                                                                                                                                                                                                   |                                                                        |
| Boom                                                                                                                                                                                                                                                                                                                 | Normal                                                                                            | Arm                                                                                                                                                                                                                               | Normal                                                                 |
| Undercarriage / Chassis                                                                                                                                                                                                                                                                                              | / Tires                                                                                           |                                                                                                                                                                                                                                   |                                                                        |
| ·····                                                                                                                                                                                                                                                                                                                |                                                                                                   | Wear: Track Link Tread                                                                                                                                                                                                            | Oliaba                                                                 |
| Seize: Track Links                                                                                                                                                                                                                                                                                                   | No                                                                                                | (Right)                                                                                                                                                                                                                           | Slight                                                                 |
| Wear: Track Link Tread<br>(Left)                                                                                                                                                                                                                                                                                     | Slight                                                                                            | Wear: Track Link Pins &<br>Bushings (Right)                                                                                                                                                                                       | Moderate / within Service Limit                                        |
| Wear: Track Link Pins &<br>Bushings (Left)                                                                                                                                                                                                                                                                           | Moderate / within Service Limit                                                                   | Broken / Crack: Rubber<br>Shoe (Right)                                                                                                                                                                                            | No                                                                     |
|                                                                                                                                                                                                                                                                                                                      |                                                                                                   |                                                                                                                                                                                                                                   |                                                                        |
|                                                                                                                                                                                                                                                                                                                      | No                                                                                                | Wear: Front Idler (Right)                                                                                                                                                                                                         | Moderate / within Service Limit                                        |
| Shoe (Left)                                                                                                                                                                                                                                                                                                          | No<br>Moderate / within Service Limit                                                             | Wear: Front Idler (Right)<br>Wear: Sprocket (Right)                                                                                                                                                                               | Moderate / within Service Limit                                        |
| Shoe (Left)<br>Wear: Front Idler (Left)                                                                                                                                                                                                                                                                              |                                                                                                   |                                                                                                                                                                                                                                   |                                                                        |
| Shoe (Left)<br>Wear: Front Idler (Left)                                                                                                                                                                                                                                                                              | Moderate / within Service Limit<br>Slight                                                         | Wear: Sprocket (Right)                                                                                                                                                                                                            |                                                                        |
| Shoe (Left)<br>Wear: Front Idler (Left)<br>Wear: Sprocket (Left)<br>Oil / Water / Air Leakage                                                                                                                                                                                                                        | Moderate / within Service Limit<br>Slight                                                         | Wear: Sprocket (Right)                                                                                                                                                                                                            | Slight                                                                 |
| Shoe (Left)<br>Wear: Front Idler (Left)<br>Wear: Sprocket (Left)<br>Oil / Water / Air Leakage<br>Oil Leak: Front Pipes<br>Oil Leak: Boom Cylinder                                                                                                                                                                    | Moderate / within Service Limit<br>Slight                                                         | Wear: Sprocket (Right)<br>Oil Leak: Travel Pipes<br>Oil Leak: Boom Cylinder                                                                                                                                                       | Slight<br>None                                                         |
| Shoe (Left)<br>Wear: Front Idler (Left)<br>Wear: Sprocket (Left)<br>Oil / Water / Air Leakage<br>Oil Leak: Front Pipes<br>Oil Leak: Boom Cylinder<br>(Left)<br>Oil Leak: Bucket Cylinder                                                                                                                             | Moderate / within Service Limit<br>Slight<br>None                                                 | Wear: Sprocket (Right)<br>Oil Leak: Travel Pipes<br>Oil Leak: Boom Cylinder<br>(Right)<br>Oil Leak: Arm Cylinder                                                                                                                  | Slight<br>None<br>None                                                 |
| Shoe (Left)<br>Wear: Front Idler (Left)<br>Wear: Sprocket (Left)<br>Oil / Water / Air Leakage<br>Oil Leak: Front Pipes<br>Oil Leak: Boom Cylinder<br>(Left)<br>Oil Leak: Bucket Cylinder<br>(Right)                                                                                                                  | Moderate / within Service Limit<br>Slight<br>None<br>None                                         | Wear: Sprocket (Right)<br>Oil Leak: Travel Pipes<br>Oil Leak: Boom Cylinder<br>(Right)<br>Oil Leak: Arm Cylinder<br>(Right)                                                                                                       | Slight<br>None<br>None<br>None                                         |
| Shoe (Left)<br>Wear: Front Idler (Left)<br>Wear: Sprocket (Left)<br>Oil / Water / Air Leakage<br>Oil Leak: Front Pipes<br>Oil Leak: Boom Cylinder<br>(Left)<br>Oil Leak: Bucket Cylinder<br>(Right)<br>Leak: Radiator                                                                                                | Moderate / within Service Limit<br>Slight<br>None<br>None<br>None                                 | Wear: Sprocket (Right)<br>Oil Leak: Travel Pipes<br>Oil Leak: Boom Cylinder<br>(Right)<br>Oil Leak: Arm Cylinder<br>(Right)<br>Oil Leak: Oil Cooler                                                                               | Slight<br>None<br>None<br>None<br>None                                 |
| Shoe (Left)<br>Wear: Front Idler (Left)<br>Wear: Sprocket (Left)<br>Oil / Water / Air Leakage<br>Oil Leak: Front Pipes<br>Oil Leak: Boom Cylinder<br>(Left)<br>Oil Leak: Bucket Cylinder<br>(Right)<br>Leak: Radiator<br>Oil Leak: Pilot Valve                                                                       | Moderate / within Service Limit<br>Slight<br>None<br>None<br>None<br>None                         | Wear: Sprocket (Right)<br>Oil Leak: Travel Pipes<br>Oil Leak: Boom Cylinder<br>(Right)<br>Oil Leak: Arm Cylinder<br>(Right)<br>Oil Leak: Oil Cooler<br>Oil Leak: Control Valve                                                    | Slight<br>None<br>None<br>None<br>None<br>None                         |
| Broken / Crack: Rubber<br>Shoe (Left)<br>Wear: Front Idler (Left)<br>Wear: Sprocket (Left)<br>Oil / Water / Air Leakage<br>Oil Leak: Front Pipes<br>Oil Leak: Boom Cylinder<br>(Left)<br>Oil Leak: Bucket Cylinder<br>(Right)<br>Leak: Radiator<br>Oil Leak: Pilot Valve<br>Oil Leak: Swing Device<br>Overall Rating | Moderate / within Service Limit<br>Slight<br>None<br>None<br>None<br>None<br>None                 | Wear: Sprocket (Right)<br>Oil Leak: Travel Pipes<br>Oil Leak: Boom Cylinder<br>(Right)<br>Oil Leak: Arm Cylinder<br>(Right)<br>Oil Leak: Oil Cooler<br>Oil Leak: Control Valve<br>Oil Leak: Center Joint                          | Slight<br>None<br>None<br>None<br>None<br>None<br>None<br>None<br>None |
| Shoe (Left)<br>Wear: Front Idler (Left)<br>Wear: Sprocket (Left)<br>Oil / Water / Air Leakage<br>Oil Leak: Front Pipes<br>Oil Leak: Boom Cylinder<br>(Left)<br>Oil Leak: Bucket Cylinder<br>(Right)<br>Leak: Radiator<br>Oil Leak: Pilot Valve<br>Oil Leak: Swing Device<br>Overall Rating                           | Moderate / within Service Limit<br>Slight<br>None<br>None<br>None<br>None<br>None                 | Wear: Sprocket (Right)<br>Oil Leak: Travel Pipes<br>Oil Leak: Boom Cylinder<br>(Right)<br>Oil Leak: Arm Cylinder<br>(Right)<br>Oil Leak: Oil Cooler<br>Oil Leak: Control Valve<br>Oil Leak: Center Joint                          | Slight<br>None<br>None<br>None<br>None<br>None<br>None<br>None<br>None |
| Shoe (Left)<br>Wear: Front Idler (Left)<br>Wear: Sprocket (Left)<br>Oil / Water / Air Leakage<br>Oil Leak: Front Pipes<br>Oil Leak: Boom Cylinder<br>(Left)<br>Oil Leak: Bucket Cylinder<br>(Right)<br>Leak: Radiator<br>Oil Leak: Pilot Valve<br>Oil Leak: Swing Device                                             | Moderate / within Service Limit<br>Slight<br>None<br>None<br>None<br>None<br>None<br>None<br>None | Wear: Sprocket (Right)<br>Oil Leak: Travel Pipes<br>Oil Leak: Boom Cylinder<br>(Right)<br>Oil Leak: Arm Cylinder<br>(Right)<br>Oil Leak: Oil Cooler<br>Oil Leak: Control Valve<br>Oil Leak: Center Joint<br>Oil Leak: Pump Device | Slight<br>None<br>None<br>None<br>None<br>None<br>None<br>None<br>None |