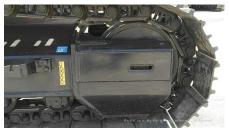

## 2010 Hitachi ZX240-3 Hydraulic Excavator

| Basic information                          |                     |                                          |                   |
|--------------------------------------------|---------------------|------------------------------------------|-------------------|
| Inspection date                            | 2020/06/12          | Model                                    | ZX240-3           |
| Product category                           | Hydraulic Excavator | Manufacturer                             | Hitachi           |
| Serial No.                                 | AWUL104343          | Working hours                            | 2 hours           |
| Year of manufacture                        | 2010                | Engine No.                               |                   |
| Price                                      | CNY 750,000         |                                          |                   |
| Country                                    | China               | Yard Location                            | Liaoning Province |
| Dealer                                     | 辽宁恒力                | Dealer                                   |                   |
| Detail Information                         |                     |                                          |                   |
| Recommended                                |                     |                                          |                   |
| Appearance                                 |                     |                                          |                   |
| Counter Weight                             | Good Condition      | Main Frame                               | Good Condition    |
| D Frame                                    | Good Condition      | Track Frame                              | Good Condition    |
| Cabin                                      | Good Condition      | Door                                     | Good Condition    |
| Interior                                   |                     |                                          |                   |
| Cabin Interior                             | Good Condition      | Seat                                     | Good Condition    |
| Console                                    | Good Condition      |                                          | 2000 0011011011   |
|                                            |                     |                                          |                   |
| Operation                                  |                     | F.L. (0.0)                               |                   |
| Engine                                     | Normal              | Exhaust Gas Color                        | Normal            |
| Swing                                      | Normal              | Wear: Swing Bearing                      | Slight            |
| Traveling                                  | Normal              | Front Attachment                         | Normal            |
| Pump Device                                | Normal              |                                          |                   |
| Front & Pins                               |                     |                                          |                   |
| Boom                                       | Normal              | Arm                                      | Normal            |
| Undercarriage / Chassis                    | / Tires             |                                          |                   |
| Seize: Track Links                         | No                  | Wear: Track Link Tread (Right)           | Slight            |
| Wear: Track Link Tread<br>(Left)           | Slight              | Wear: Track Link Pins & Bushings (Right) | Slight            |
| Wear: Track Link Pins &<br>Bushings (Left) | Slight              | Broken / Crack: Rubber<br>Shoe (Right)   | No                |
| Broken / Crack: Rubber<br>Shoe (Left)      | No                  | Wear: Front Idler (Right)                | Slight            |
| Wear: Front Idler (Left)                   | Slight              | Wear: Sprocket (Right)                   | Slight            |
| Wear: Sprocket (Left)                      | Slight              | Oil Leak: Travel Pipes                   | None              |
| Oil / Water / Air Leakage                  |                     |                                          |                   |
| Oil Leak: Front Pipes                      | None                | Oil Leak: Boom Cylinder (Right)          | None              |
| Oil Leak: Boom Cylinder<br>(Left)          | None                | Oil Leak: Arm Cylinder (Right)           | None              |
| Oil Leak: Bucket Cylinder<br>(Right)       | None                | Oil Leak: Oil Cooler                     | None              |
| Leak: Radiator                             | None                | Oil Leak: Control Valve                  | None              |
| Oil Leak: Pilot Valve                      | None                | Oil Leak: Center Joint                   | None              |
| Oil Leak: Swing Device                     | None                | Oil Leak: Pump Device                    | None              |
|                                            |                     |                                          |                   |
| Overall Rating                             |                     |                                          |                   |
| Overall Rating Appearance Evaluation       | Excellent           | Rust / Corrosion                         | No                |