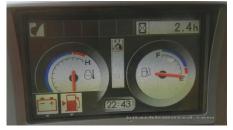

## 2010 Hitachi ZX240-3 Hydraulic Excavator

| Basic information                          |                     |                                          |                   |
|--------------------------------------------|---------------------|------------------------------------------|-------------------|
| Inspection date                            | 2020/06/12          | Model                                    | ZX240-3           |
| Product category                           | Hydraulic Excavator | Manufacturer                             | Hitachi           |
| Serial No.                                 | AWUL104343          | Working hours                            | 2 hours           |
| Year of manufacture                        | 2010                | Engine No.                               |                   |
| Price                                      | CNY 750,000         |                                          |                   |
| Country                                    | China               | Yard Location                            | Liaoning Province |
| Dealer                                     | 辽宁恒力                | Dealer                                   |                   |
| Detail Information                         |                     |                                          |                   |
| Recommended                                |                     |                                          |                   |
| Appearance                                 |                     |                                          |                   |
| Counter Weight                             | Good Condition      | Main Frame                               | Good Condition    |
| D Frame                                    | Good Condition      | Track Frame                              | Good Condition    |
| Cabin                                      | Good Condition      | Door                                     | Good Condition    |
| Interior                                   |                     |                                          |                   |
| Cabin Interior                             | Good Condition      | Seat                                     | Good Condition    |
| Console                                    | Good Condition      |                                          | 2000 0011011011   |
|                                            |                     |                                          |                   |
| Operation                                  |                     | F.L. (0.0)                               |                   |
| Engine                                     | Normal              | Exhaust Gas Color                        | Normal            |
| Swing                                      | Normal              | Wear: Swing Bearing                      | Slight            |
| Traveling                                  | Normal              | Front Attachment                         | Normal            |
| Pump Device                                | Normal              |                                          |                   |
| Front & Pins                               |                     |                                          |                   |
| Boom                                       | Normal              | Arm                                      | Normal            |
| Undercarriage / Chassis                    | / Tires             |                                          |                   |
| Seize: Track Links                         | No                  | Wear: Track Link Tread (Right)           | Slight            |
| Wear: Track Link Tread<br>(Left)           | Slight              | Wear: Track Link Pins & Bushings (Right) | Slight            |
| Wear: Track Link Pins &<br>Bushings (Left) | Slight              | Broken / Crack: Rubber<br>Shoe (Right)   | No                |
| Broken / Crack: Rubber<br>Shoe (Left)      | No                  | Wear: Front Idler (Right)                | Slight            |
| Wear: Front Idler (Left)                   | Slight              | Wear: Sprocket (Right)                   | Slight            |
| Wear: Sprocket (Left)                      | Slight              | Oil Leak: Travel Pipes                   | None              |
| Oil / Water / Air Leakage                  |                     |                                          |                   |
| Oil Leak: Front Pipes                      | None                | Oil Leak: Boom Cylinder (Right)          | None              |
| Oil Leak: Boom Cylinder<br>(Left)          | None                | Oil Leak: Arm Cylinder (Right)           | None              |
| Oil Leak: Bucket Cylinder<br>(Right)       | None                | Oil Leak: Oil Cooler                     | None              |
| Leak: Radiator                             | None                | Oil Leak: Control Valve                  | None              |
| Oil Leak: Pilot Valve                      | None                | Oil Leak: Center Joint                   | None              |
| Oil Leak: Swing Device                     | None                | Oil Leak: Pump Device                    | None              |
|                                            |                     |                                          |                   |
| Overall Rating                             |                     |                                          |                   |
| Overall Rating Appearance Evaluation       | Excellent           | Rust / Corrosion                         | No                |