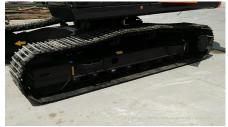

## 2010 Hitachi ZX240-3 Hydraulic Excavator

| Basic information                          |                     |                                          |                   |
|--------------------------------------------|---------------------|------------------------------------------|-------------------|
| Inspection date                            | 2020/06/12          | Model                                    | ZX240-3           |
| Product category                           | Hydraulic Excavator | Manufacturer                             | Hitachi           |
| Serial No.                                 | AWUL104343          | Working hours                            | 2 hours           |
| Year of manufacture                        | 2010                | Engine No.                               |                   |
| Price                                      | CNY 750,000         |                                          |                   |
| Country                                    | China               | Yard Location                            | Liaoning Province |
| Dealer                                     | 辽宁恒力                | Dealer                                   |                   |
| Detail Information                         |                     |                                          |                   |
| Recommended                                |                     |                                          |                   |
| Appearance                                 |                     |                                          |                   |
| Counter Weight                             | Good Condition      | Main Frame                               | Good Condition    |
| D Frame                                    | Good Condition      | Track Frame                              | Good Condition    |
| Cabin                                      | Good Condition      | Door                                     | Good Condition    |
| Interior                                   |                     |                                          |                   |
| Cabin Interior                             | Good Condition      | Seat                                     | Good Condition    |
| Console                                    | Good Condition      |                                          | 2000 0011011011   |
|                                            |                     |                                          |                   |
| Operation                                  |                     | F.L. (0.0)                               |                   |
| Engine                                     | Normal              | Exhaust Gas Color                        | Normal            |
| Swing                                      | Normal              | Wear: Swing Bearing                      | Slight            |
| Traveling                                  | Normal              | Front Attachment                         | Normal            |
| Pump Device                                | Normal              |                                          |                   |
| Front & Pins                               |                     |                                          |                   |
| Boom                                       | Normal              | Arm                                      | Normal            |
| Undercarriage / Chassis                    | / Tires             |                                          |                   |
| Seize: Track Links                         | No                  | Wear: Track Link Tread (Right)           | Slight            |
| Wear: Track Link Tread<br>(Left)           | Slight              | Wear: Track Link Pins & Bushings (Right) | Slight            |
| Wear: Track Link Pins &<br>Bushings (Left) | Slight              | Broken / Crack: Rubber<br>Shoe (Right)   | No                |
| Broken / Crack: Rubber<br>Shoe (Left)      | No                  | Wear: Front Idler (Right)                | Slight            |
| Wear: Front Idler (Left)                   | Slight              | Wear: Sprocket (Right)                   | Slight            |
| Wear: Sprocket (Left)                      | Slight              | Oil Leak: Travel Pipes                   | None              |
| Oil / Water / Air Leakage                  |                     |                                          |                   |
| Oil Leak: Front Pipes                      | None                | Oil Leak: Boom Cylinder (Right)          | None              |
| Oil Leak: Boom Cylinder<br>(Left)          | None                | Oil Leak: Arm Cylinder (Right)           | None              |
| Oil Leak: Bucket Cylinder<br>(Right)       | None                | Oil Leak: Oil Cooler                     | None              |
| Leak: Radiator                             | None                | Oil Leak: Control Valve                  | None              |
| Oil Leak: Pilot Valve                      | None                | Oil Leak: Center Joint                   | None              |
| Oil Leak: Swing Device                     | None                | Oil Leak: Pump Device                    | None              |
|                                            |                     |                                          |                   |
| Overall Rating                             |                     |                                          |                   |
| Overall Rating Appearance Evaluation       | Excellent           | Rust / Corrosion                         | No                |