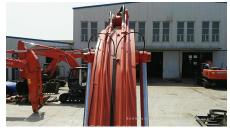

## 2010 Hitachi ZX240-3 Hydraulic Excavator

| Basic information                          |                     |                                          |                   |
|--------------------------------------------|---------------------|------------------------------------------|-------------------|
| Inspection date                            | 2020/06/12          | Model                                    | ZX240-3           |
| Product category                           | Hydraulic Excavator | Manufacturer                             | Hitachi           |
| Serial No.                                 | AWUL104343          | Working hours                            | 2 hours           |
| Year of manufacture                        | 2010                | Engine No.                               |                   |
| Price                                      | CNY 750,000         |                                          |                   |
| Country                                    | China               | Yard Location                            | Liaoning Province |
| Dealer                                     | 辽宁恒力                | Dealer                                   |                   |
| Detail Information                         |                     |                                          |                   |
| Recommended                                |                     |                                          |                   |
| Appearance                                 |                     |                                          |                   |
| Counter Weight                             | Good Condition      | Main Frame                               | Good Condition    |
| D Frame                                    | Good Condition      | Track Frame                              | Good Condition    |
| Cabin                                      | Good Condition      | Door                                     | Good Condition    |
| Interior                                   |                     |                                          |                   |
| Cabin Interior                             | Good Condition      | Seat                                     | Good Condition    |
| Console                                    | Good Condition      |                                          | 2000 0011011011   |
|                                            |                     |                                          |                   |
| Operation                                  |                     | F.L. (0.0)                               |                   |
| Engine                                     | Normal              | Exhaust Gas Color                        | Normal            |
| Swing                                      | Normal              | Wear: Swing Bearing                      | Slight            |
| Traveling                                  | Normal              | Front Attachment                         | Normal            |
| Pump Device                                | Normal              |                                          |                   |
| Front & Pins                               |                     |                                          |                   |
| Boom                                       | Normal              | Arm                                      | Normal            |
| Undercarriage / Chassis                    | / Tires             |                                          |                   |
| Seize: Track Links                         | No                  | Wear: Track Link Tread (Right)           | Slight            |
| Wear: Track Link Tread<br>(Left)           | Slight              | Wear: Track Link Pins & Bushings (Right) | Slight            |
| Wear: Track Link Pins &<br>Bushings (Left) | Slight              | Broken / Crack: Rubber<br>Shoe (Right)   | No                |
| Broken / Crack: Rubber<br>Shoe (Left)      | No                  | Wear: Front Idler (Right)                | Slight            |
| Wear: Front Idler (Left)                   | Slight              | Wear: Sprocket (Right)                   | Slight            |
| Wear: Sprocket (Left)                      | Slight              | Oil Leak: Travel Pipes                   | None              |
| Oil / Water / Air Leakage                  |                     |                                          |                   |
| Oil Leak: Front Pipes                      | None                | Oil Leak: Boom Cylinder (Right)          | None              |
| Oil Leak: Boom Cylinder<br>(Left)          | None                | Oil Leak: Arm Cylinder (Right)           | None              |
| Oil Leak: Bucket Cylinder<br>(Right)       | None                | Oil Leak: Oil Cooler                     | None              |
| Leak: Radiator                             | None                | Oil Leak: Control Valve                  | None              |
| Oil Leak: Pilot Valve                      | None                | Oil Leak: Center Joint                   | None              |
| Oil Leak: Swing Device                     | None                | Oil Leak: Pump Device                    | None              |
|                                            |                     |                                          |                   |
| Overall Rating                             |                     |                                          |                   |
| Overall Rating Appearance Evaluation       | Excellent           | Rust / Corrosion                         | No                |