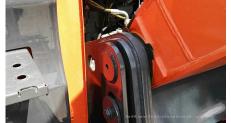

## 2010 Hitachi ZX240-3 Hydraulic Excavator

| Basic information                          |                     |                                          |                   |
|--------------------------------------------|---------------------|------------------------------------------|-------------------|
| Inspection date                            | 2020/06/12          | Model                                    | ZX240-3           |
| Product category                           | Hydraulic Excavator | Manufacturer                             | Hitachi           |
| Serial No.                                 | AWUL104343          | Working hours                            | 2 hours           |
| Year of manufacture                        | 2010                | Engine No.                               |                   |
| Price                                      | CNY 750,000         |                                          |                   |
| Country                                    | China               | Yard Location                            | Liaoning Province |
| Dealer                                     | 辽宁恒力                | Dealer                                   |                   |
| Detail Information                         |                     |                                          |                   |
| Recommended                                |                     |                                          |                   |
| Appearance                                 |                     |                                          |                   |
| Counter Weight                             | Good Condition      | Main Frame                               | Good Condition    |
| D Frame                                    | Good Condition      | Track Frame                              | Good Condition    |
| Cabin                                      | Good Condition      | Door                                     | Good Condition    |
| Interior                                   |                     |                                          |                   |
| Cabin Interior                             | Good Condition      | Seat                                     | Good Condition    |
| Console                                    | Good Condition      |                                          | 2000 0011011011   |
|                                            |                     |                                          |                   |
| Operation                                  |                     | F.L. (0.0)                               |                   |
| Engine                                     | Normal              | Exhaust Gas Color                        | Normal            |
| Swing                                      | Normal              | Wear: Swing Bearing                      | Slight            |
| Traveling                                  | Normal              | Front Attachment                         | Normal            |
| Pump Device                                | Normal              |                                          |                   |
| Front & Pins                               |                     |                                          |                   |
| Boom                                       | Normal              | Arm                                      | Normal            |
| Undercarriage / Chassis                    | / Tires             |                                          |                   |
| Seize: Track Links                         | No                  | Wear: Track Link Tread (Right)           | Slight            |
| Wear: Track Link Tread<br>(Left)           | Slight              | Wear: Track Link Pins & Bushings (Right) | Slight            |
| Wear: Track Link Pins &<br>Bushings (Left) | Slight              | Broken / Crack: Rubber<br>Shoe (Right)   | No                |
| Broken / Crack: Rubber<br>Shoe (Left)      | No                  | Wear: Front Idler (Right)                | Slight            |
| Wear: Front Idler (Left)                   | Slight              | Wear: Sprocket (Right)                   | Slight            |
| Wear: Sprocket (Left)                      | Slight              | Oil Leak: Travel Pipes                   | None              |
| Oil / Water / Air Leakage                  |                     |                                          |                   |
| Oil Leak: Front Pipes                      | None                | Oil Leak: Boom Cylinder (Right)          | None              |
| Oil Leak: Boom Cylinder<br>(Left)          | None                | Oil Leak: Arm Cylinder (Right)           | None              |
| Oil Leak: Bucket Cylinder<br>(Right)       | None                | Oil Leak: Oil Cooler                     | None              |
| Leak: Radiator                             | None                | Oil Leak: Control Valve                  | None              |
| Oil Leak: Pilot Valve                      | None                | Oil Leak: Center Joint                   | None              |
| Oil Leak: Swing Device                     | None                | Oil Leak: Pump Device                    | None              |
|                                            |                     |                                          |                   |
| Overall Rating                             |                     |                                          |                   |
| Overall Rating Appearance Evaluation       | Excellent           | Rust / Corrosion                         | No                |