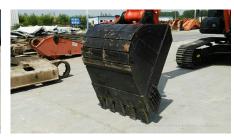

## 2010 Hitachi ZX240-3 Hydraulic Excavator

| Basic information                          |                     |                                          |                   |
|--------------------------------------------|---------------------|------------------------------------------|-------------------|
| Inspection date                            | 2020/06/12          | Model                                    | ZX240-3           |
| Product category                           | Hydraulic Excavator | Manufacturer                             | Hitachi           |
| Serial No.                                 | AWUL104343          | Working hours                            | 2 hours           |
| Year of manufacture                        | 2010                | Engine No.                               |                   |
| Price                                      | CNY 750,000         |                                          |                   |
| Country                                    | China               | Yard Location                            | Liaoning Province |
| Dealer                                     | 辽宁恒力                | Dealer                                   |                   |
| Detail Information                         |                     |                                          |                   |
| Recommended                                |                     |                                          |                   |
| Appearance                                 |                     |                                          |                   |
| Counter Weight                             | Good Condition      | Main Frame                               | Good Condition    |
| D Frame                                    | Good Condition      | Track Frame                              | Good Condition    |
| Cabin                                      | Good Condition      | Door                                     | Good Condition    |
| Interior                                   |                     |                                          |                   |
| Cabin Interior                             | Good Condition      | Seat                                     | Good Condition    |
| Console                                    | Good Condition      |                                          | 2000 0011011011   |
|                                            |                     |                                          |                   |
| Operation                                  |                     | F.L. (0.0)                               |                   |
| Engine                                     | Normal              | Exhaust Gas Color                        | Normal            |
| Swing                                      | Normal              | Wear: Swing Bearing                      | Slight            |
| Traveling                                  | Normal              | Front Attachment                         | Normal            |
| Pump Device                                | Normal              |                                          |                   |
| Front & Pins                               |                     |                                          |                   |
| Boom                                       | Normal              | Arm                                      | Normal            |
| Undercarriage / Chassis                    | / Tires             |                                          |                   |
| Seize: Track Links                         | No                  | Wear: Track Link Tread (Right)           | Slight            |
| Wear: Track Link Tread<br>(Left)           | Slight              | Wear: Track Link Pins & Bushings (Right) | Slight            |
| Wear: Track Link Pins &<br>Bushings (Left) | Slight              | Broken / Crack: Rubber<br>Shoe (Right)   | No                |
| Broken / Crack: Rubber<br>Shoe (Left)      | No                  | Wear: Front Idler (Right)                | Slight            |
| Wear: Front Idler (Left)                   | Slight              | Wear: Sprocket (Right)                   | Slight            |
| Wear: Sprocket (Left)                      | Slight              | Oil Leak: Travel Pipes                   | None              |
| Oil / Water / Air Leakage                  |                     |                                          |                   |
| Oil Leak: Front Pipes                      | None                | Oil Leak: Boom Cylinder (Right)          | None              |
| Oil Leak: Boom Cylinder<br>(Left)          | None                | Oil Leak: Arm Cylinder (Right)           | None              |
| Oil Leak: Bucket Cylinder<br>(Right)       | None                | Oil Leak: Oil Cooler                     | None              |
| Leak: Radiator                             | None                | Oil Leak: Control Valve                  | None              |
| Oil Leak: Pilot Valve                      | None                | Oil Leak: Center Joint                   | None              |
| Oil Leak: Swing Device                     | None                | Oil Leak: Pump Device                    | None              |
|                                            |                     |                                          |                   |
| Overall Rating                             |                     |                                          |                   |
| Overall Rating Appearance Evaluation       | Excellent           | Rust / Corrosion                         | No                |