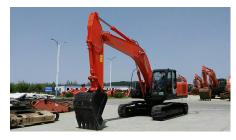

## 2010 Hitachi ZX240-3 Hydraulic Excavator

| Basic information                          |                     |                                          |                   |
|--------------------------------------------|---------------------|------------------------------------------|-------------------|
| Inspection date                            | 2020/06/12          | Model                                    | ZX240-3           |
| Product category                           | Hydraulic Excavator | Manufacturer                             | Hitachi           |
| Serial No.                                 | AWUL104343          | Working hours                            | 2 hours           |
| Year of manufacture                        | 2010                | Engine No.                               |                   |
| Price                                      | CNY 750,000         |                                          |                   |
| Country                                    | China               | Yard Location                            | Liaoning Province |
| Dealer                                     | 辽宁恒力                | Dealer                                   |                   |
| Detail Information                         |                     |                                          |                   |
| Recommended                                |                     |                                          |                   |
| Appearance                                 |                     |                                          |                   |
| Counter Weight                             | Good Condition      | Main Frame                               | Good Condition    |
| D Frame                                    | Good Condition      | Track Frame                              | Good Condition    |
| Cabin                                      | Good Condition      | Door                                     | Good Condition    |
| Interior                                   |                     |                                          |                   |
| Cabin Interior                             | Good Condition      | Seat                                     | Good Condition    |
| Console                                    | Good Condition      |                                          | 2000 0011011011   |
|                                            |                     |                                          |                   |
| Operation                                  |                     | F.L. (0.0)                               |                   |
| Engine                                     | Normal              | Exhaust Gas Color                        | Normal            |
| Swing                                      | Normal              | Wear: Swing Bearing                      | Slight            |
| Traveling                                  | Normal              | Front Attachment                         | Normal            |
| Pump Device                                | Normal              |                                          |                   |
| Front & Pins                               |                     |                                          |                   |
| Boom                                       | Normal              | Arm                                      | Normal            |
| Undercarriage / Chassis                    | / Tires             |                                          |                   |
| Seize: Track Links                         | No                  | Wear: Track Link Tread (Right)           | Slight            |
| Wear: Track Link Tread<br>(Left)           | Slight              | Wear: Track Link Pins & Bushings (Right) | Slight            |
| Wear: Track Link Pins &<br>Bushings (Left) | Slight              | Broken / Crack: Rubber<br>Shoe (Right)   | No                |
| Broken / Crack: Rubber<br>Shoe (Left)      | No                  | Wear: Front Idler (Right)                | Slight            |
| Wear: Front Idler (Left)                   | Slight              | Wear: Sprocket (Right)                   | Slight            |
| Wear: Sprocket (Left)                      | Slight              | Oil Leak: Travel Pipes                   | None              |
| Oil / Water / Air Leakage                  |                     |                                          |                   |
| Oil Leak: Front Pipes                      | None                | Oil Leak: Boom Cylinder (Right)          | None              |
| Oil Leak: Boom Cylinder<br>(Left)          | None                | Oil Leak: Arm Cylinder (Right)           | None              |
| Oil Leak: Bucket Cylinder<br>(Right)       | None                | Oil Leak: Oil Cooler                     | None              |
| Leak: Radiator                             | None                | Oil Leak: Control Valve                  | None              |
| Oil Leak: Pilot Valve                      | None                | Oil Leak: Center Joint                   | None              |
| Oil Leak: Swing Device                     | None                | Oil Leak: Pump Device                    | None              |
|                                            |                     |                                          |                   |
| Overall Rating                             |                     |                                          |                   |
| Overall Rating Appearance Evaluation       | Excellent           | Rust / Corrosion                         | No                |