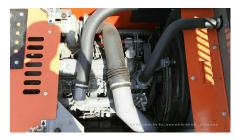

## 2010 Hitachi ZX240-3 Hydraulic Excavator

| Basic information                          |                     |                                          |                   |
|--------------------------------------------|---------------------|------------------------------------------|-------------------|
| Inspection date                            | 2020/06/12          | Model                                    | ZX240-3           |
| Product category                           | Hydraulic Excavator | Manufacturer                             | Hitachi           |
| Serial No.                                 | AWUL104343          | Working hours                            | 2 hours           |
| Year of manufacture                        | 2010                | Engine No.                               |                   |
| Price                                      | CNY 750,000         |                                          |                   |
| Country                                    | China               | Yard Location                            | Liaoning Province |
| Dealer                                     | 辽宁恒力                | Dealer                                   |                   |
| Detail Information                         |                     |                                          |                   |
| Recommended                                |                     |                                          |                   |
| Appearance                                 |                     |                                          |                   |
| Counter Weight                             | Good Condition      | Main Frame                               | Good Condition    |
| D Frame                                    | Good Condition      | Track Frame                              | Good Condition    |
| Cabin                                      | Good Condition      | Door                                     | Good Condition    |
| Interior                                   |                     |                                          |                   |
| Cabin Interior                             | Good Condition      | Seat                                     | Good Condition    |
| Console                                    | Good Condition      |                                          | 2000 0011011011   |
|                                            |                     |                                          |                   |
| Operation                                  |                     | F.L. (0.0)                               |                   |
| Engine                                     | Normal              | Exhaust Gas Color                        | Normal            |
| Swing                                      | Normal              | Wear: Swing Bearing                      | Slight            |
| Traveling                                  | Normal              | Front Attachment                         | Normal            |
| Pump Device                                | Normal              |                                          |                   |
| Front & Pins                               |                     |                                          |                   |
| Boom                                       | Normal              | Arm                                      | Normal            |
| Undercarriage / Chassis                    | / Tires             |                                          |                   |
| Seize: Track Links                         | No                  | Wear: Track Link Tread (Right)           | Slight            |
| Wear: Track Link Tread<br>(Left)           | Slight              | Wear: Track Link Pins & Bushings (Right) | Slight            |
| Wear: Track Link Pins &<br>Bushings (Left) | Slight              | Broken / Crack: Rubber<br>Shoe (Right)   | No                |
| Broken / Crack: Rubber<br>Shoe (Left)      | No                  | Wear: Front Idler (Right)                | Slight            |
| Wear: Front Idler (Left)                   | Slight              | Wear: Sprocket (Right)                   | Slight            |
| Wear: Sprocket (Left)                      | Slight              | Oil Leak: Travel Pipes                   | None              |
| Oil / Water / Air Leakage                  |                     |                                          |                   |
| Oil Leak: Front Pipes                      | None                | Oil Leak: Boom Cylinder (Right)          | None              |
| Oil Leak: Boom Cylinder<br>(Left)          | None                | Oil Leak: Arm Cylinder (Right)           | None              |
| Oil Leak: Bucket Cylinder<br>(Right)       | None                | Oil Leak: Oil Cooler                     | None              |
| Leak: Radiator                             | None                | Oil Leak: Control Valve                  | None              |
| Oil Leak: Pilot Valve                      | None                | Oil Leak: Center Joint                   | None              |
| Oil Leak: Swing Device                     | None                | Oil Leak: Pump Device                    | None              |
|                                            |                     |                                          |                   |
| Overall Rating                             |                     |                                          |                   |
| Overall Rating Appearance Evaluation       | Excellent           | Rust / Corrosion                         | No                |