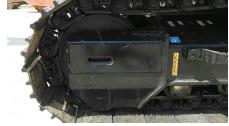

## 2010 Hitachi ZX240-3 Hydraulic Excavator

| Basic information                          |                     |                                          |                   |
|--------------------------------------------|---------------------|------------------------------------------|-------------------|
| Inspection date                            | 2020/06/12          | Model                                    | ZX240-3           |
| Product category                           | Hydraulic Excavator | Manufacturer                             | Hitachi           |
| Serial No.                                 | AWUL104343          | Working hours                            | 2 hours           |
| Year of manufacture                        | 2010                | Engine No.                               |                   |
| Price                                      | CNY 750,000         |                                          |                   |
| Country                                    | China               | Yard Location                            | Liaoning Province |
| Dealer                                     | 辽宁恒力                | Dealer                                   |                   |
| Detail Information                         |                     |                                          |                   |
| Recommended                                |                     |                                          |                   |
| Appearance                                 |                     |                                          |                   |
| Counter Weight                             | Good Condition      | Main Frame                               | Good Condition    |
| D Frame                                    | Good Condition      | Track Frame                              | Good Condition    |
| Cabin                                      | Good Condition      | Door                                     | Good Condition    |
| Interior                                   |                     |                                          |                   |
| Cabin Interior                             | Good Condition      | Seat                                     | Good Condition    |
| Console                                    | Good Condition      |                                          | 2000 0011011011   |
|                                            |                     |                                          |                   |
| Operation                                  |                     | F.L. (0.0)                               |                   |
| Engine                                     | Normal              | Exhaust Gas Color                        | Normal            |
| Swing                                      | Normal              | Wear: Swing Bearing                      | Slight            |
| Traveling                                  | Normal              | Front Attachment                         | Normal            |
| Pump Device                                | Normal              |                                          |                   |
| Front & Pins                               |                     |                                          |                   |
| Boom                                       | Normal              | Arm                                      | Normal            |
| Undercarriage / Chassis                    | / Tires             |                                          |                   |
| Seize: Track Links                         | No                  | Wear: Track Link Tread (Right)           | Slight            |
| Wear: Track Link Tread<br>(Left)           | Slight              | Wear: Track Link Pins & Bushings (Right) | Slight            |
| Wear: Track Link Pins &<br>Bushings (Left) | Slight              | Broken / Crack: Rubber<br>Shoe (Right)   | No                |
| Broken / Crack: Rubber<br>Shoe (Left)      | No                  | Wear: Front Idler (Right)                | Slight            |
| Wear: Front Idler (Left)                   | Slight              | Wear: Sprocket (Right)                   | Slight            |
| Wear: Sprocket (Left)                      | Slight              | Oil Leak: Travel Pipes                   | None              |
| Oil / Water / Air Leakage                  |                     |                                          |                   |
| Oil Leak: Front Pipes                      | None                | Oil Leak: Boom Cylinder (Right)          | None              |
| Oil Leak: Boom Cylinder<br>(Left)          | None                | Oil Leak: Arm Cylinder (Right)           | None              |
| Oil Leak: Bucket Cylinder<br>(Right)       | None                | Oil Leak: Oil Cooler                     | None              |
| Leak: Radiator                             | None                | Oil Leak: Control Valve                  | None              |
| Oil Leak: Pilot Valve                      | None                | Oil Leak: Center Joint                   | None              |
| Oil Leak: Swing Device                     | None                | Oil Leak: Pump Device                    | None              |
|                                            |                     |                                          |                   |
| Overall Rating                             |                     |                                          |                   |
| Overall Rating Appearance Evaluation       | Excellent           | Rust / Corrosion                         | No                |