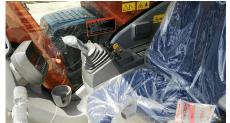

## 2010 Hitachi ZX240-3 Hydraulic Excavator

| Basic information                          |                     |                                          |                   |
|--------------------------------------------|---------------------|------------------------------------------|-------------------|
| Inspection date                            | 2020/06/12          | Model                                    | ZX240-3           |
| Product category                           | Hydraulic Excavator | Manufacturer                             | Hitachi           |
| Serial No.                                 | AWUL104343          | Working hours                            | 2 hours           |
| Year of manufacture                        | 2010                | Engine No.                               |                   |
| Price                                      | CNY 750,000         |                                          |                   |
| Country                                    | China               | Yard Location                            | Liaoning Province |
| Dealer                                     | 辽宁恒力                | Dealer                                   |                   |
| Detail Information                         |                     |                                          |                   |
| Recommended                                |                     |                                          |                   |
| Appearance                                 |                     |                                          |                   |
| Counter Weight                             | Good Condition      | Main Frame                               | Good Condition    |
| D Frame                                    | Good Condition      | Track Frame                              | Good Condition    |
| Cabin                                      | Good Condition      | Door                                     | Good Condition    |
| Interior                                   |                     |                                          |                   |
| Cabin Interior                             | Good Condition      | Seat                                     | Good Condition    |
| Console                                    | Good Condition      |                                          | 2000 0011011011   |
|                                            |                     |                                          |                   |
| Operation                                  |                     | F.L. (0.0)                               |                   |
| Engine                                     | Normal              | Exhaust Gas Color                        | Normal            |
| Swing                                      | Normal              | Wear: Swing Bearing                      | Slight            |
| Traveling                                  | Normal              | Front Attachment                         | Normal            |
| Pump Device                                | Normal              |                                          |                   |
| Front & Pins                               |                     |                                          |                   |
| Boom                                       | Normal              | Arm                                      | Normal            |
| Undercarriage / Chassis                    | / Tires             |                                          |                   |
| Seize: Track Links                         | No                  | Wear: Track Link Tread (Right)           | Slight            |
| Wear: Track Link Tread<br>(Left)           | Slight              | Wear: Track Link Pins & Bushings (Right) | Slight            |
| Wear: Track Link Pins &<br>Bushings (Left) | Slight              | Broken / Crack: Rubber<br>Shoe (Right)   | No                |
| Broken / Crack: Rubber<br>Shoe (Left)      | No                  | Wear: Front Idler (Right)                | Slight            |
| Wear: Front Idler (Left)                   | Slight              | Wear: Sprocket (Right)                   | Slight            |
| Wear: Sprocket (Left)                      | Slight              | Oil Leak: Travel Pipes                   | None              |
| Oil / Water / Air Leakage                  |                     |                                          |                   |
| Oil Leak: Front Pipes                      | None                | Oil Leak: Boom Cylinder (Right)          | None              |
| Oil Leak: Boom Cylinder<br>(Left)          | None                | Oil Leak: Arm Cylinder (Right)           | None              |
| Oil Leak: Bucket Cylinder<br>(Right)       | None                | Oil Leak: Oil Cooler                     | None              |
| Leak: Radiator                             | None                | Oil Leak: Control Valve                  | None              |
| Oil Leak: Pilot Valve                      | None                | Oil Leak: Center Joint                   | None              |
| Oil Leak: Swing Device                     | None                | Oil Leak: Pump Device                    | None              |
|                                            |                     |                                          |                   |
| Overall Rating                             |                     |                                          |                   |
| Overall Rating Appearance Evaluation       | Excellent           | Rust / Corrosion                         | No                |