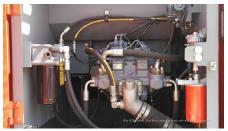

## 2010 Hitachi ZX240-3 Hydraulic Excavator

| Basic information                          |                     |                                          |                   |
|--------------------------------------------|---------------------|------------------------------------------|-------------------|
| Inspection date                            | 2020/06/12          | Model                                    | ZX240-3           |
| Product category                           | Hydraulic Excavator | Manufacturer                             | Hitachi           |
| Serial No.                                 | AWUL104343          | Working hours                            | 2 hours           |
| Year of manufacture                        | 2010                | Engine No.                               |                   |
| Price                                      | CNY 750,000         |                                          |                   |
| Country                                    | China               | Yard Location                            | Liaoning Province |
| Dealer                                     | 辽宁恒力                | Dealer                                   |                   |
| Detail Information                         |                     |                                          |                   |
| Recommended                                |                     |                                          |                   |
| Appearance                                 |                     |                                          |                   |
| Counter Weight                             | Good Condition      | Main Frame                               | Good Condition    |
| D Frame                                    | Good Condition      | Track Frame                              | Good Condition    |
| Cabin                                      | Good Condition      | Door                                     | Good Condition    |
| Interior                                   |                     |                                          |                   |
| Cabin Interior                             | Good Condition      | Seat                                     | Good Condition    |
| Console                                    | Good Condition      |                                          | 2000 0011011011   |
|                                            |                     |                                          |                   |
| Operation                                  |                     | F.L. (0.0)                               |                   |
| Engine                                     | Normal              | Exhaust Gas Color                        | Normal            |
| Swing                                      | Normal              | Wear: Swing Bearing                      | Slight            |
| Traveling                                  | Normal              | Front Attachment                         | Normal            |
| Pump Device                                | Normal              |                                          |                   |
| Front & Pins                               |                     |                                          |                   |
| Boom                                       | Normal              | Arm                                      | Normal            |
| Undercarriage / Chassis                    | / Tires             |                                          |                   |
| Seize: Track Links                         | No                  | Wear: Track Link Tread (Right)           | Slight            |
| Wear: Track Link Tread<br>(Left)           | Slight              | Wear: Track Link Pins & Bushings (Right) | Slight            |
| Wear: Track Link Pins &<br>Bushings (Left) | Slight              | Broken / Crack: Rubber<br>Shoe (Right)   | No                |
| Broken / Crack: Rubber<br>Shoe (Left)      | No                  | Wear: Front Idler (Right)                | Slight            |
| Wear: Front Idler (Left)                   | Slight              | Wear: Sprocket (Right)                   | Slight            |
| Wear: Sprocket (Left)                      | Slight              | Oil Leak: Travel Pipes                   | None              |
| Oil / Water / Air Leakage                  |                     |                                          |                   |
| Oil Leak: Front Pipes                      | None                | Oil Leak: Boom Cylinder (Right)          | None              |
| Oil Leak: Boom Cylinder<br>(Left)          | None                | Oil Leak: Arm Cylinder (Right)           | None              |
| Oil Leak: Bucket Cylinder<br>(Right)       | None                | Oil Leak: Oil Cooler                     | None              |
| Leak: Radiator                             | None                | Oil Leak: Control Valve                  | None              |
| Oil Leak: Pilot Valve                      | None                | Oil Leak: Center Joint                   | None              |
| Oil Leak: Swing Device                     | None                | Oil Leak: Pump Device                    | None              |
|                                            |                     |                                          |                   |
| Overall Rating                             |                     |                                          |                   |
| Overall Rating Appearance Evaluation       | Excellent           | Rust / Corrosion                         | No                |