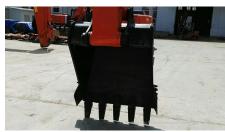

## 2010 Hitachi ZX240-3 Hydraulic Excavator

| Basic information                          |                     |                                          |                   |
|--------------------------------------------|---------------------|------------------------------------------|-------------------|
| Inspection date                            | 2020/06/12          | Model                                    | ZX240-3           |
| Product category                           | Hydraulic Excavator | Manufacturer                             | Hitachi           |
| Serial No.                                 | AWUL104343          | Working hours                            | 2 hours           |
| Year of manufacture                        | 2010                | Engine No.                               |                   |
| Price                                      | CNY 750,000         |                                          |                   |
| Country                                    | China               | Yard Location                            | Liaoning Province |
| Dealer                                     | 辽宁恒力                | Dealer                                   |                   |
| Detail Information                         |                     |                                          |                   |
| Recommended                                |                     |                                          |                   |
| Appearance                                 |                     |                                          |                   |
| Counter Weight                             | Good Condition      | Main Frame                               | Good Condition    |
| D Frame                                    | Good Condition      | Track Frame                              | Good Condition    |
| Cabin                                      | Good Condition      | Door                                     | Good Condition    |
| Interior                                   |                     |                                          |                   |
| Cabin Interior                             | Good Condition      | Seat                                     | Good Condition    |
| Console                                    | Good Condition      |                                          | 2000 0011011011   |
|                                            |                     |                                          |                   |
| Operation                                  |                     | F.L. (0.0)                               |                   |
| Engine                                     | Normal              | Exhaust Gas Color                        | Normal            |
| Swing                                      | Normal              | Wear: Swing Bearing                      | Slight            |
| Traveling                                  | Normal              | Front Attachment                         | Normal            |
| Pump Device                                | Normal              |                                          |                   |
| Front & Pins                               |                     |                                          |                   |
| Boom                                       | Normal              | Arm                                      | Normal            |
| Undercarriage / Chassis                    | / Tires             |                                          |                   |
| Seize: Track Links                         | No                  | Wear: Track Link Tread (Right)           | Slight            |
| Wear: Track Link Tread<br>(Left)           | Slight              | Wear: Track Link Pins & Bushings (Right) | Slight            |
| Wear: Track Link Pins &<br>Bushings (Left) | Slight              | Broken / Crack: Rubber<br>Shoe (Right)   | No                |
| Broken / Crack: Rubber<br>Shoe (Left)      | No                  | Wear: Front Idler (Right)                | Slight            |
| Wear: Front Idler (Left)                   | Slight              | Wear: Sprocket (Right)                   | Slight            |
| Wear: Sprocket (Left)                      | Slight              | Oil Leak: Travel Pipes                   | None              |
| Oil / Water / Air Leakage                  |                     |                                          |                   |
| Oil Leak: Front Pipes                      | None                | Oil Leak: Boom Cylinder (Right)          | None              |
| Oil Leak: Boom Cylinder<br>(Left)          | None                | Oil Leak: Arm Cylinder (Right)           | None              |
| Oil Leak: Bucket Cylinder<br>(Right)       | None                | Oil Leak: Oil Cooler                     | None              |
| Leak: Radiator                             | None                | Oil Leak: Control Valve                  | None              |
| Oil Leak: Pilot Valve                      | None                | Oil Leak: Center Joint                   | None              |
| Oil Leak: Swing Device                     | None                | Oil Leak: Pump Device                    | None              |
|                                            |                     |                                          |                   |
| Overall Rating                             |                     |                                          |                   |
| Overall Rating Appearance Evaluation       | Excellent           | Rust / Corrosion                         | No                |