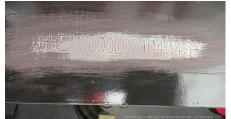

## 2010 Hitachi ZX240-3 Hydraulic Excavator

| Basic information                          |                     |                                          |                   |
|--------------------------------------------|---------------------|------------------------------------------|-------------------|
| Inspection date                            | 2020/06/12          | Model                                    | ZX240-3           |
| Product category                           | Hydraulic Excavator | Manufacturer                             | Hitachi           |
| Serial No.                                 | AWUL104343          | Working hours                            | 2 hours           |
| Year of manufacture                        | 2010                | Engine No.                               |                   |
| Price                                      | CNY 750,000         |                                          |                   |
| Country                                    | China               | Yard Location                            | Liaoning Province |
| Dealer                                     | 辽宁恒力                | Dealer                                   |                   |
| Detail Information                         |                     |                                          |                   |
| Recommended                                |                     |                                          |                   |
| Appearance                                 |                     |                                          |                   |
| Counter Weight                             | Good Condition      | Main Frame                               | Good Condition    |
| D Frame                                    | Good Condition      | Track Frame                              | Good Condition    |
| Cabin                                      | Good Condition      | Door                                     | Good Condition    |
| Interior                                   |                     |                                          |                   |
| Cabin Interior                             | Good Condition      | Seat                                     | Good Condition    |
| Console                                    | Good Condition      |                                          | 2000 0011011011   |
|                                            |                     |                                          |                   |
| Operation                                  |                     | F.L. (0.0)                               |                   |
| Engine                                     | Normal              | Exhaust Gas Color                        | Normal            |
| Swing                                      | Normal              | Wear: Swing Bearing                      | Slight            |
| Traveling                                  | Normal              | Front Attachment                         | Normal            |
| Pump Device                                | Normal              |                                          |                   |
| Front & Pins                               |                     |                                          |                   |
| Boom                                       | Normal              | Arm                                      | Normal            |
| Undercarriage / Chassis                    | / Tires             |                                          |                   |
| Seize: Track Links                         | No                  | Wear: Track Link Tread (Right)           | Slight            |
| Wear: Track Link Tread<br>(Left)           | Slight              | Wear: Track Link Pins & Bushings (Right) | Slight            |
| Wear: Track Link Pins &<br>Bushings (Left) | Slight              | Broken / Crack: Rubber<br>Shoe (Right)   | No                |
| Broken / Crack: Rubber<br>Shoe (Left)      | No                  | Wear: Front Idler (Right)                | Slight            |
| Wear: Front Idler (Left)                   | Slight              | Wear: Sprocket (Right)                   | Slight            |
| Wear: Sprocket (Left)                      | Slight              | Oil Leak: Travel Pipes                   | None              |
| Oil / Water / Air Leakage                  |                     |                                          |                   |
| Oil Leak: Front Pipes                      | None                | Oil Leak: Boom Cylinder (Right)          | None              |
| Oil Leak: Boom Cylinder<br>(Left)          | None                | Oil Leak: Arm Cylinder (Right)           | None              |
| Oil Leak: Bucket Cylinder<br>(Right)       | None                | Oil Leak: Oil Cooler                     | None              |
| Leak: Radiator                             | None                | Oil Leak: Control Valve                  | None              |
| Oil Leak: Pilot Valve                      | None                | Oil Leak: Center Joint                   | None              |
| Oil Leak: Swing Device                     | None                | Oil Leak: Pump Device                    | None              |
|                                            |                     |                                          |                   |
| Overall Rating                             |                     |                                          |                   |
| Overall Rating Appearance Evaluation       | Excellent           | Rust / Corrosion                         | No                |