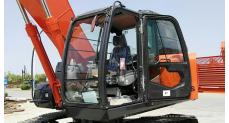

## 2010 Hitachi ZX240-3 Hydraulic Excavator

| Basic information                          |                     |                                          |                   |
|--------------------------------------------|---------------------|------------------------------------------|-------------------|
| Inspection date                            | 2020/06/12          | Model                                    | ZX240-3           |
| Product category                           | Hydraulic Excavator | Manufacturer                             | Hitachi           |
| Serial No.                                 | AWUL104343          | Working hours                            | 2 hours           |
| Year of manufacture                        | 2010                | Engine No.                               |                   |
| Price                                      | CNY 750,000         |                                          |                   |
| Country                                    | China               | Yard Location                            | Liaoning Province |
| Dealer                                     | 辽宁恒力                | Dealer                                   |                   |
| Detail Information                         |                     |                                          |                   |
| Recommended                                |                     |                                          |                   |
| Appearance                                 |                     |                                          |                   |
| Counter Weight                             | Good Condition      | Main Frame                               | Good Condition    |
| D Frame                                    | Good Condition      | Track Frame                              | Good Condition    |
| Cabin                                      | Good Condition      | Door                                     | Good Condition    |
| Interior                                   |                     |                                          |                   |
| Cabin Interior                             | Good Condition      | Seat                                     | Good Condition    |
| Console                                    | Good Condition      |                                          | 2000 0011011011   |
|                                            |                     |                                          |                   |
| Operation                                  |                     | F.L. (0.0)                               |                   |
| Engine                                     | Normal              | Exhaust Gas Color                        | Normal            |
| Swing                                      | Normal              | Wear: Swing Bearing                      | Slight            |
| Traveling                                  | Normal              | Front Attachment                         | Normal            |
| Pump Device                                | Normal              |                                          |                   |
| Front & Pins                               |                     |                                          |                   |
| Boom                                       | Normal              | Arm                                      | Normal            |
| Undercarriage / Chassis                    | / Tires             |                                          |                   |
| Seize: Track Links                         | No                  | Wear: Track Link Tread (Right)           | Slight            |
| Wear: Track Link Tread<br>(Left)           | Slight              | Wear: Track Link Pins & Bushings (Right) | Slight            |
| Wear: Track Link Pins &<br>Bushings (Left) | Slight              | Broken / Crack: Rubber<br>Shoe (Right)   | No                |
| Broken / Crack: Rubber<br>Shoe (Left)      | No                  | Wear: Front Idler (Right)                | Slight            |
| Wear: Front Idler (Left)                   | Slight              | Wear: Sprocket (Right)                   | Slight            |
| Wear: Sprocket (Left)                      | Slight              | Oil Leak: Travel Pipes                   | None              |
| Oil / Water / Air Leakage                  |                     |                                          |                   |
| Oil Leak: Front Pipes                      | None                | Oil Leak: Boom Cylinder (Right)          | None              |
| Oil Leak: Boom Cylinder<br>(Left)          | None                | Oil Leak: Arm Cylinder (Right)           | None              |
| Oil Leak: Bucket Cylinder<br>(Right)       | None                | Oil Leak: Oil Cooler                     | None              |
| Leak: Radiator                             | None                | Oil Leak: Control Valve                  | None              |
| Oil Leak: Pilot Valve                      | None                | Oil Leak: Center Joint                   | None              |
| Oil Leak: Swing Device                     | None                | Oil Leak: Pump Device                    | None              |
|                                            |                     |                                          |                   |
| Overall Rating                             |                     |                                          |                   |
| Overall Rating Appearance Evaluation       | Excellent           | Rust / Corrosion                         | No                |