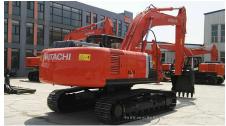

## 2010 Hitachi ZX240-3 Hydraulic Excavator

| Basic information                          |                     |                                          |                   |
|--------------------------------------------|---------------------|------------------------------------------|-------------------|
| Inspection date                            | 2020/06/12          | Model                                    | ZX240-3           |
| Product category                           | Hydraulic Excavator | Manufacturer                             | Hitachi           |
| Serial No.                                 | AWUL104343          | Working hours                            | 2 hours           |
| Year of manufacture                        | 2010                | Engine No.                               |                   |
| Price                                      | CNY 750,000         |                                          |                   |
| Country                                    | China               | Yard Location                            | Liaoning Province |
| Dealer                                     | 辽宁恒力                | Dealer                                   |                   |
| Detail Information                         |                     |                                          |                   |
| Recommended                                |                     |                                          |                   |
| Appearance                                 |                     |                                          |                   |
| Counter Weight                             | Good Condition      | Main Frame                               | Good Condition    |
| D Frame                                    | Good Condition      | Track Frame                              | Good Condition    |
| Cabin                                      | Good Condition      | Door                                     | Good Condition    |
| Interior                                   |                     |                                          |                   |
| Cabin Interior                             | Good Condition      | Seat                                     | Good Condition    |
| Console                                    | Good Condition      |                                          | 2000 0011011011   |
|                                            |                     |                                          |                   |
| Operation                                  |                     | F.L. (0.0)                               |                   |
| Engine                                     | Normal              | Exhaust Gas Color                        | Normal            |
| Swing                                      | Normal              | Wear: Swing Bearing                      | Slight            |
| Traveling                                  | Normal              | Front Attachment                         | Normal            |
| Pump Device                                | Normal              |                                          |                   |
| Front & Pins                               |                     |                                          |                   |
| Boom                                       | Normal              | Arm                                      | Normal            |
| Undercarriage / Chassis                    | / Tires             |                                          |                   |
| Seize: Track Links                         | No                  | Wear: Track Link Tread (Right)           | Slight            |
| Wear: Track Link Tread<br>(Left)           | Slight              | Wear: Track Link Pins & Bushings (Right) | Slight            |
| Wear: Track Link Pins &<br>Bushings (Left) | Slight              | Broken / Crack: Rubber<br>Shoe (Right)   | No                |
| Broken / Crack: Rubber<br>Shoe (Left)      | No                  | Wear: Front Idler (Right)                | Slight            |
| Wear: Front Idler (Left)                   | Slight              | Wear: Sprocket (Right)                   | Slight            |
| Wear: Sprocket (Left)                      | Slight              | Oil Leak: Travel Pipes                   | None              |
| Oil / Water / Air Leakage                  |                     |                                          |                   |
| Oil Leak: Front Pipes                      | None                | Oil Leak: Boom Cylinder (Right)          | None              |
| Oil Leak: Boom Cylinder<br>(Left)          | None                | Oil Leak: Arm Cylinder (Right)           | None              |
| Oil Leak: Bucket Cylinder<br>(Right)       | None                | Oil Leak: Oil Cooler                     | None              |
| Leak: Radiator                             | None                | Oil Leak: Control Valve                  | None              |
| Oil Leak: Pilot Valve                      | None                | Oil Leak: Center Joint                   | None              |
| Oil Leak: Swing Device                     | None                | Oil Leak: Pump Device                    | None              |
|                                            |                     |                                          |                   |
| Overall Rating                             |                     |                                          |                   |
| Overall Rating Appearance Evaluation       | Excellent           | Rust / Corrosion                         | No                |