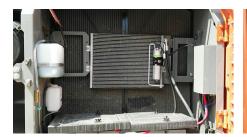

## 2010 Hitachi ZX240-3 Hydraulic Excavator

| Basic information                          |                     |                                          |                   |
|--------------------------------------------|---------------------|------------------------------------------|-------------------|
| Inspection date                            | 2020/06/12          | Model                                    | ZX240-3           |
| Product category                           | Hydraulic Excavator | Manufacturer                             | Hitachi           |
| Serial No.                                 | AWUL104343          | Working hours                            | 2 hours           |
| Year of manufacture                        | 2010                | Engine No.                               |                   |
| Price                                      | CNY 750,000         |                                          |                   |
| Country                                    | China               | Yard Location                            | Liaoning Province |
| Dealer                                     | 辽宁恒力                | Dealer                                   |                   |
| Detail Information                         |                     |                                          |                   |
| Recommended                                |                     |                                          |                   |
| Appearance                                 |                     |                                          |                   |
| Counter Weight                             | Good Condition      | Main Frame                               | Good Condition    |
| D Frame                                    | Good Condition      | Track Frame                              | Good Condition    |
| Cabin                                      | Good Condition      | Door                                     | Good Condition    |
| Interior                                   |                     |                                          |                   |
| Cabin Interior                             | Good Condition      | Seat                                     | Good Condition    |
| Console                                    | Good Condition      |                                          | 2000 0011011011   |
|                                            |                     |                                          |                   |
| Operation                                  |                     | F.L. (0.0)                               |                   |
| Engine                                     | Normal              | Exhaust Gas Color                        | Normal            |
| Swing                                      | Normal              | Wear: Swing Bearing                      | Slight            |
| Traveling                                  | Normal              | Front Attachment                         | Normal            |
| Pump Device                                | Normal              |                                          |                   |
| Front & Pins                               |                     |                                          |                   |
| Boom                                       | Normal              | Arm                                      | Normal            |
| Undercarriage / Chassis                    | / Tires             |                                          |                   |
| Seize: Track Links                         | No                  | Wear: Track Link Tread (Right)           | Slight            |
| Wear: Track Link Tread<br>(Left)           | Slight              | Wear: Track Link Pins & Bushings (Right) | Slight            |
| Wear: Track Link Pins &<br>Bushings (Left) | Slight              | Broken / Crack: Rubber<br>Shoe (Right)   | No                |
| Broken / Crack: Rubber<br>Shoe (Left)      | No                  | Wear: Front Idler (Right)                | Slight            |
| Wear: Front Idler (Left)                   | Slight              | Wear: Sprocket (Right)                   | Slight            |
| Wear: Sprocket (Left)                      | Slight              | Oil Leak: Travel Pipes                   | None              |
| Oil / Water / Air Leakage                  |                     |                                          |                   |
| Oil Leak: Front Pipes                      | None                | Oil Leak: Boom Cylinder (Right)          | None              |
| Oil Leak: Boom Cylinder<br>(Left)          | None                | Oil Leak: Arm Cylinder (Right)           | None              |
| Oil Leak: Bucket Cylinder<br>(Right)       | None                | Oil Leak: Oil Cooler                     | None              |
| Leak: Radiator                             | None                | Oil Leak: Control Valve                  | None              |
| Oil Leak: Pilot Valve                      | None                | Oil Leak: Center Joint                   | None              |
| Oil Leak: Swing Device                     | None                | Oil Leak: Pump Device                    | None              |
|                                            |                     |                                          |                   |
| Overall Rating                             |                     |                                          |                   |
| Overall Rating Appearance Evaluation       | Excellent           | Rust / Corrosion                         | No                |