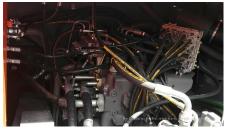

## 2010 Hitachi ZX240-3 Hydraulic Excavator

| Basic information                          |                     |                                          |                   |
|--------------------------------------------|---------------------|------------------------------------------|-------------------|
| Inspection date                            | 2020/06/12          | Model                                    | ZX240-3           |
| Product category                           | Hydraulic Excavator | Manufacturer                             | Hitachi           |
| Serial No.                                 | AWUL104343          | Working hours                            | 2 hours           |
| Year of manufacture                        | 2010                | Engine No.                               |                   |
| Price                                      | CNY 750,000         |                                          |                   |
| Country                                    | China               | Yard Location                            | Liaoning Province |
| Dealer                                     | 辽宁恒力                | Dealer                                   |                   |
| Detail Information                         |                     |                                          |                   |
| Recommended                                |                     |                                          |                   |
| Appearance                                 |                     |                                          |                   |
| Counter Weight                             | Good Condition      | Main Frame                               | Good Condition    |
| D Frame                                    | Good Condition      | Track Frame                              | Good Condition    |
| Cabin                                      | Good Condition      | Door                                     | Good Condition    |
| Interior                                   |                     |                                          |                   |
| Cabin Interior                             | Good Condition      | Seat                                     | Good Condition    |
| Console                                    | Good Condition      |                                          | 2000 0011011011   |
|                                            |                     |                                          |                   |
| Operation                                  |                     | F.L. (0.0)                               |                   |
| Engine                                     | Normal              | Exhaust Gas Color                        | Normal            |
| Swing                                      | Normal              | Wear: Swing Bearing                      | Slight            |
| Traveling                                  | Normal              | Front Attachment                         | Normal            |
| Pump Device                                | Normal              |                                          |                   |
| Front & Pins                               |                     |                                          |                   |
| Boom                                       | Normal              | Arm                                      | Normal            |
| Undercarriage / Chassis                    | / Tires             |                                          |                   |
| Seize: Track Links                         | No                  | Wear: Track Link Tread (Right)           | Slight            |
| Wear: Track Link Tread<br>(Left)           | Slight              | Wear: Track Link Pins & Bushings (Right) | Slight            |
| Wear: Track Link Pins &<br>Bushings (Left) | Slight              | Broken / Crack: Rubber<br>Shoe (Right)   | No                |
| Broken / Crack: Rubber<br>Shoe (Left)      | No                  | Wear: Front Idler (Right)                | Slight            |
| Wear: Front Idler (Left)                   | Slight              | Wear: Sprocket (Right)                   | Slight            |
| Wear: Sprocket (Left)                      | Slight              | Oil Leak: Travel Pipes                   | None              |
| Oil / Water / Air Leakage                  |                     |                                          |                   |
| Oil Leak: Front Pipes                      | None                | Oil Leak: Boom Cylinder (Right)          | None              |
| Oil Leak: Boom Cylinder<br>(Left)          | None                | Oil Leak: Arm Cylinder (Right)           | None              |
| Oil Leak: Bucket Cylinder<br>(Right)       | None                | Oil Leak: Oil Cooler                     | None              |
| Leak: Radiator                             | None                | Oil Leak: Control Valve                  | None              |
| Oil Leak: Pilot Valve                      | None                | Oil Leak: Center Joint                   | None              |
| Oil Leak: Swing Device                     | None                | Oil Leak: Pump Device                    | None              |
|                                            |                     |                                          |                   |
| Overall Rating                             |                     |                                          |                   |
| Overall Rating Appearance Evaluation       | Excellent           | Rust / Corrosion                         | No                |