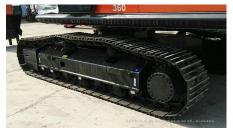

## 2008 Hitachi ZX360H-3 Hydraulic Excavator

| Basic information                          |                     |                                          |                   |
|--------------------------------------------|---------------------|------------------------------------------|-------------------|
| Inspection date                            | 2020/05/28          | Model                                    | ZX360H-3          |
| Product category                           | Hydraulic Excavator | Manufacturer                             | Hitachi           |
| Serial No.                                 | AXCT100516          | Working hours                            | 11 hours          |
| Year of manufacture                        | 2008                | Engine No.                               |                   |
| Price                                      | CNY 1,100,000       |                                          |                   |
| Country                                    | China               | Yard Location                            | Liaoning Province |
| Dealer                                     | 辽宁恒力                | Dealer                                   |                   |
| Detail Information                         |                     |                                          |                   |
| Recommended                                |                     |                                          |                   |
| Appearance                                 |                     |                                          |                   |
| Counter Weight                             | Good Condition      | Main Frame                               | Good Condition    |
| D Frame                                    | Good Condition      | Track Frame                              | Good Condition    |
| Cabin                                      | Good Condition      | Door                                     | Good Condition    |
| Interior                                   |                     |                                          |                   |
| Cabin Interior                             | Good Condition      | Seat                                     | Good Condition    |
| Console                                    | Good Condition      |                                          |                   |
| Operation                                  |                     |                                          |                   |
|                                            | Normal              | Exhaust Gas Color                        | Normal            |
| Engine<br>Swing                            | Normal              | Wear: Swing Bearing                      | Slight            |
| Swing<br>Traveling                         | Normal              | Front Attachment                         | Normal            |
| Pump Device                                | Normal              | I TOTA ALLACHITICITA                     | INUIIIIAI         |
|                                            | noma                |                                          |                   |
| Front & Pins                               |                     |                                          |                   |
| Boom                                       | Normal              | Arm                                      | Normal            |
| Undercarriage / Chassis /                  | <sup>/</sup> Tires  |                                          |                   |
| Seize: Track Links                         | No                  | Wear: Track Link Tread (Right)           | Slight            |
| Wear: Track Link Tread<br>(Left)           | Slight              | Wear: Track Link Pins & Bushings (Right) | Slight            |
| Wear: Track Link Pins &<br>Bushings (Left) | Slight              | Broken / Crack: Rubber<br>Shoe (Right)   | No                |
| Broken / Crack: Rubber<br>Shoe (Left)      | No                  | Wear: Front Idler (Right)                | Slight            |
| Wear: Front Idler (Left)                   | Slight              | Wear: Sprocket (Right)                   | Slight            |
| Wear: Sprocket (Left)                      | Slight              | Oil Leak: Travel Pipes                   | None              |
| Oil / Water / Air Leakage                  |                     |                                          |                   |
| Oil Leak: Front Pipes                      | None                | Oil Leak: Boom Cylinder (Right)          | None              |
| Oil Leak: Boom Cylinder<br>(Left)          | None                | Oil Leak: Arm Cylinder<br>(Right)        | None              |
| Oil Leak: Bucket Cylinder<br>(Right)       | None                | Oil Leak: Oil Cooler                     | None              |
| Leak: Radiator                             | None                | Oil Leak: Control Valve                  | None              |
| Oil Leak: Pilot Valve                      | None                | Oil Leak: Center Joint                   | None              |
| Oil Leak: Swing Device                     | None                | Oil Leak: Pump Device                    | None              |
|                                            |                     |                                          |                   |
| Overall Rating                             |                     |                                          |                   |
| Overall Rating Appearance Evaluation       | Excellent           | Rust / Corrosion                         | No                |