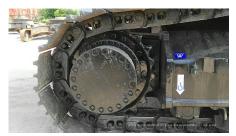

## 2008 Hitachi ZX360H-3 Hydraulic Excavator

| Basic information                          |                     |                                          |                   |
|--------------------------------------------|---------------------|------------------------------------------|-------------------|
| Inspection date                            | 2020/05/28          | Model                                    | ZX360H-3          |
| Product category                           | Hydraulic Excavator | Manufacturer                             | Hitachi           |
| Serial No.                                 | AXCT100516          | Working hours                            | 11 hours          |
| Year of manufacture                        | 2008                | Engine No.                               |                   |
| Price                                      | CNY 1,100,000       |                                          |                   |
| Country                                    | China               | Yard Location                            | Liaoning Province |
| Dealer                                     | 辽宁恒力                | Dealer                                   |                   |
| Detail Information                         |                     |                                          |                   |
| Recommended                                |                     |                                          |                   |
| Appearance                                 |                     |                                          |                   |
| Counter Weight                             | Good Condition      | Main Frame                               | Good Condition    |
| D Frame                                    | Good Condition      | Track Frame                              | Good Condition    |
| Cabin                                      | Good Condition      | Door                                     | Good Condition    |
| Interior                                   |                     |                                          |                   |
| Cabin Interior                             | Good Condition      | Seat                                     | Good Condition    |
| Console                                    | Good Condition      |                                          |                   |
| Operation                                  |                     |                                          |                   |
|                                            | Normal              | Exhaust Gas Color                        | Normal            |
| Engine<br>Swing                            | Normal              | Wear: Swing Bearing                      | Slight            |
| Swing<br>Traveling                         | Normal              | Front Attachment                         | Normal            |
| Pump Device                                | Normal              | I TOTA ALLACHITICITA                     | INUIIIIAI         |
|                                            | noma                |                                          |                   |
| Front & Pins                               |                     |                                          |                   |
| Boom                                       | Normal              | Arm                                      | Normal            |
| Undercarriage / Chassis /                  | <sup>/</sup> Tires  |                                          |                   |
| Seize: Track Links                         | No                  | Wear: Track Link Tread (Right)           | Slight            |
| Wear: Track Link Tread<br>(Left)           | Slight              | Wear: Track Link Pins & Bushings (Right) | Slight            |
| Wear: Track Link Pins &<br>Bushings (Left) | Slight              | Broken / Crack: Rubber<br>Shoe (Right)   | No                |
| Broken / Crack: Rubber<br>Shoe (Left)      | No                  | Wear: Front Idler (Right)                | Slight            |
| Wear: Front Idler (Left)                   | Slight              | Wear: Sprocket (Right)                   | Slight            |
| Wear: Sprocket (Left)                      | Slight              | Oil Leak: Travel Pipes                   | None              |
| Oil / Water / Air Leakage                  |                     |                                          |                   |
| Oil Leak: Front Pipes                      | None                | Oil Leak: Boom Cylinder (Right)          | None              |
| Oil Leak: Boom Cylinder<br>(Left)          | None                | Oil Leak: Arm Cylinder<br>(Right)        | None              |
| Oil Leak: Bucket Cylinder<br>(Right)       | None                | Oil Leak: Oil Cooler                     | None              |
| Leak: Radiator                             | None                | Oil Leak: Control Valve                  | None              |
| Oil Leak: Pilot Valve                      | None                | Oil Leak: Center Joint                   | None              |
| Oil Leak: Swing Device                     | None                | Oil Leak: Pump Device                    | None              |
|                                            |                     |                                          |                   |
| Overall Rating                             |                     |                                          |                   |
| Overall Rating Appearance Evaluation       | Excellent           | Rust / Corrosion                         | No                |