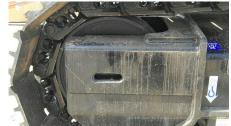

## 2008 Hitachi ZX360H-3 Hydraulic Excavator

| Basic information                          |                     |                                          |                   |
|--------------------------------------------|---------------------|------------------------------------------|-------------------|
| Inspection date                            | 2020/05/28          | Model                                    | ZX360H-3          |
| Product category                           | Hydraulic Excavator | Manufacturer                             | Hitachi           |
| Serial No.                                 | AXCT100516          | Working hours                            | 11 hours          |
| Year of manufacture                        | 2008                | Engine No.                               |                   |
| Price                                      | CNY 1,100,000       |                                          |                   |
| Country                                    | China               | Yard Location                            | Liaoning Province |
| Dealer                                     | 辽宁恒力                | Dealer                                   |                   |
| Detail Information                         |                     |                                          |                   |
| Recommended                                |                     |                                          |                   |
| Appearance                                 |                     |                                          |                   |
| Counter Weight                             | Good Condition      | Main Frame                               | Good Condition    |
| D Frame                                    | Good Condition      | Track Frame                              | Good Condition    |
| Cabin                                      | Good Condition      | Door                                     | Good Condition    |
| Interior                                   |                     |                                          |                   |
| Cabin Interior                             | Good Condition      | Seat                                     | Good Condition    |
| Console                                    | Good Condition      |                                          |                   |
| Operation                                  |                     |                                          |                   |
|                                            | Normal              | Exhaust Gas Color                        | Normal            |
| Engine<br>Swing                            | Normal              | Wear: Swing Bearing                      | Slight            |
| Swing<br>Traveling                         | Normal              | Front Attachment                         | Normal            |
| Pump Device                                | Normal              | I TOTA ALLACHITICITA                     | INUIIIIAI         |
|                                            | noma                |                                          |                   |
| Front & Pins                               |                     |                                          |                   |
| Boom                                       | Normal              | Arm                                      | Normal            |
| Undercarriage / Chassis /                  | <sup>/</sup> Tires  |                                          |                   |
| Seize: Track Links                         | No                  | Wear: Track Link Tread (Right)           | Slight            |
| Wear: Track Link Tread<br>(Left)           | Slight              | Wear: Track Link Pins & Bushings (Right) | Slight            |
| Wear: Track Link Pins &<br>Bushings (Left) | Slight              | Broken / Crack: Rubber<br>Shoe (Right)   | No                |
| Broken / Crack: Rubber<br>Shoe (Left)      | No                  | Wear: Front Idler (Right)                | Slight            |
| Wear: Front Idler (Left)                   | Slight              | Wear: Sprocket (Right)                   | Slight            |
| Wear: Sprocket (Left)                      | Slight              | Oil Leak: Travel Pipes                   | None              |
| Oil / Water / Air Leakage                  |                     |                                          |                   |
| Oil Leak: Front Pipes                      | None                | Oil Leak: Boom Cylinder (Right)          | None              |
| Oil Leak: Boom Cylinder<br>(Left)          | None                | Oil Leak: Arm Cylinder<br>(Right)        | None              |
| Oil Leak: Bucket Cylinder<br>(Right)       | None                | Oil Leak: Oil Cooler                     | None              |
| Leak: Radiator                             | None                | Oil Leak: Control Valve                  | None              |
| Oil Leak: Pilot Valve                      | None                | Oil Leak: Center Joint                   | None              |
| Oil Leak: Swing Device                     | None                | Oil Leak: Pump Device                    | None              |
|                                            |                     |                                          |                   |
| Overall Rating                             |                     |                                          |                   |
| Overall Rating Appearance Evaluation       | Excellent           | Rust / Corrosion                         | No                |