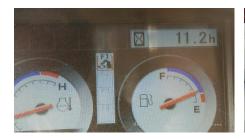

## 2008 Hitachi ZX360H-3 Hydraulic Excavator

| Basic information                          |                     |                                          |                   |
|--------------------------------------------|---------------------|------------------------------------------|-------------------|
| Inspection date                            | 2020/05/28          | Model                                    | ZX360H-3          |
| Product category                           | Hydraulic Excavator | Manufacturer                             | Hitachi           |
| Serial No.                                 | AXCT100516          | Working hours                            | 11 hours          |
| Year of manufacture                        | 2008                | Engine No.                               |                   |
| Price                                      | CNY 1,100,000       |                                          |                   |
| Country                                    | China               | Yard Location                            | Liaoning Province |
| Dealer                                     | 辽宁恒力                | Dealer                                   |                   |
| Detail Information                         |                     |                                          |                   |
| Recommended                                |                     |                                          |                   |
| Appearance                                 |                     |                                          |                   |
| Counter Weight                             | Good Condition      | Main Frame                               | Good Condition    |
| D Frame                                    | Good Condition      | Track Frame                              | Good Condition    |
| Cabin                                      | Good Condition      | Door                                     | Good Condition    |
| Interior                                   |                     |                                          |                   |
| Cabin Interior                             | Good Condition      | Seat                                     | Good Condition    |
| Console                                    | Good Condition      |                                          |                   |
| Operation                                  |                     |                                          |                   |
|                                            | Normal              | Exhaust Gas Color                        | Normal            |
| Engine<br>Swing                            | Normal              | Wear: Swing Bearing                      | Slight            |
| Swing<br>Traveling                         | Normal              | Front Attachment                         | Normal            |
| Pump Device                                | Normal              | I TOTA ALLACHITICITA                     | INUIIIIAI         |
|                                            | noma                |                                          |                   |
| Front & Pins                               |                     |                                          |                   |
| Boom                                       | Normal              | Arm                                      | Normal            |
| Undercarriage / Chassis /                  | <sup>/</sup> Tires  |                                          |                   |
| Seize: Track Links                         | No                  | Wear: Track Link Tread (Right)           | Slight            |
| Wear: Track Link Tread<br>(Left)           | Slight              | Wear: Track Link Pins & Bushings (Right) | Slight            |
| Wear: Track Link Pins &<br>Bushings (Left) | Slight              | Broken / Crack: Rubber<br>Shoe (Right)   | No                |
| Broken / Crack: Rubber<br>Shoe (Left)      | No                  | Wear: Front Idler (Right)                | Slight            |
| Wear: Front Idler (Left)                   | Slight              | Wear: Sprocket (Right)                   | Slight            |
| Wear: Sprocket (Left)                      | Slight              | Oil Leak: Travel Pipes                   | None              |
| Oil / Water / Air Leakage                  |                     |                                          |                   |
| Oil Leak: Front Pipes                      | None                | Oil Leak: Boom Cylinder (Right)          | None              |
| Oil Leak: Boom Cylinder<br>(Left)          | None                | Oil Leak: Arm Cylinder<br>(Right)        | None              |
| Oil Leak: Bucket Cylinder<br>(Right)       | None                | Oil Leak: Oil Cooler                     | None              |
| Leak: Radiator                             | None                | Oil Leak: Control Valve                  | None              |
| Oil Leak: Pilot Valve                      | None                | Oil Leak: Center Joint                   | None              |
| Oil Leak: Swing Device                     | None                | Oil Leak: Pump Device                    | None              |
|                                            |                     |                                          |                   |
| Overall Rating                             |                     |                                          |                   |
| Overall Rating Appearance Evaluation       | Excellent           | Rust / Corrosion                         | No                |