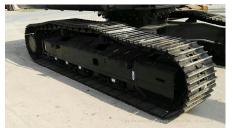

## 2008 Hitachi ZX360H-3 Hydraulic Excavator

| Basic information                          |                     |                                          |                   |
|--------------------------------------------|---------------------|------------------------------------------|-------------------|
| Inspection date                            | 2020/05/28          | Model                                    | ZX360H-3          |
| Product category                           | Hydraulic Excavator | Manufacturer                             | Hitachi           |
| Serial No.                                 | AXCT100516          | Working hours                            | 11 hours          |
| Year of manufacture                        | 2008                | Engine No.                               |                   |
| Price                                      | CNY 1,100,000       |                                          |                   |
| Country                                    | China               | Yard Location                            | Liaoning Province |
| Dealer                                     | 辽宁恒力                | Dealer                                   |                   |
| Detail Information                         |                     |                                          |                   |
| Recommended                                |                     |                                          |                   |
| Appearance                                 |                     |                                          |                   |
| Counter Weight                             | Good Condition      | Main Frame                               | Good Condition    |
| D Frame                                    | Good Condition      | Track Frame                              | Good Condition    |
| Cabin                                      | Good Condition      | Door                                     | Good Condition    |
| Interior                                   |                     |                                          |                   |
| Cabin Interior                             | Good Condition      | Seat                                     | Good Condition    |
| Console                                    | Good Condition      |                                          |                   |
| Operation                                  |                     |                                          |                   |
|                                            | Normal              | Exhaust Gas Color                        | Normal            |
| Engine<br>Swing                            | Normal              | Wear: Swing Bearing                      | Slight            |
| Swing<br>Traveling                         | Normal              | Front Attachment                         | Normal            |
| Pump Device                                | Normal              | I TOTA ALLACHITICITA                     | INUIIIIAI         |
|                                            | noma                |                                          |                   |
| Front & Pins                               |                     |                                          |                   |
| Boom                                       | Normal              | Arm                                      | Normal            |
| Undercarriage / Chassis /                  | <sup>/</sup> Tires  |                                          |                   |
| Seize: Track Links                         | No                  | Wear: Track Link Tread (Right)           | Slight            |
| Wear: Track Link Tread<br>(Left)           | Slight              | Wear: Track Link Pins & Bushings (Right) | Slight            |
| Wear: Track Link Pins &<br>Bushings (Left) | Slight              | Broken / Crack: Rubber<br>Shoe (Right)   | No                |
| Broken / Crack: Rubber<br>Shoe (Left)      | No                  | Wear: Front Idler (Right)                | Slight            |
| Wear: Front Idler (Left)                   | Slight              | Wear: Sprocket (Right)                   | Slight            |
| Wear: Sprocket (Left)                      | Slight              | Oil Leak: Travel Pipes                   | None              |
| Oil / Water / Air Leakage                  |                     |                                          |                   |
| Oil Leak: Front Pipes                      | None                | Oil Leak: Boom Cylinder (Right)          | None              |
| Oil Leak: Boom Cylinder<br>(Left)          | None                | Oil Leak: Arm Cylinder<br>(Right)        | None              |
| Oil Leak: Bucket Cylinder<br>(Right)       | None                | Oil Leak: Oil Cooler                     | None              |
| Leak: Radiator                             | None                | Oil Leak: Control Valve                  | None              |
| Oil Leak: Pilot Valve                      | None                | Oil Leak: Center Joint                   | None              |
| Oil Leak: Swing Device                     | None                | Oil Leak: Pump Device                    | None              |
|                                            |                     |                                          |                   |
| Overall Rating                             |                     |                                          |                   |
| Overall Rating Appearance Evaluation       | Excellent           | Rust / Corrosion                         | No                |