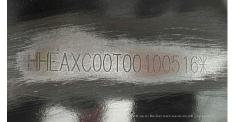

## 2008 Hitachi ZX360H-3 Hydraulic Excavator

| Basic information                          |                     |                                          |                   |
|--------------------------------------------|---------------------|------------------------------------------|-------------------|
| Inspection date                            | 2020/05/28          | Model                                    | ZX360H-3          |
| Product category                           | Hydraulic Excavator | Manufacturer                             | Hitachi           |
| Serial No.                                 | AXCT100516          | Working hours                            | 11 hours          |
| Year of manufacture                        | 2008                | Engine No.                               |                   |
| Price                                      | CNY 1,100,000       |                                          |                   |
| Country                                    | China               | Yard Location                            | Liaoning Province |
| Dealer                                     | 辽宁恒力                | Dealer                                   |                   |
| Detail Information                         |                     |                                          |                   |
| Recommended                                |                     |                                          |                   |
| Appearance                                 |                     |                                          |                   |
| Counter Weight                             | Good Condition      | Main Frame                               | Good Condition    |
| D Frame                                    | Good Condition      | Track Frame                              | Good Condition    |
| Cabin                                      | Good Condition      | Door                                     | Good Condition    |
| Interior                                   |                     |                                          |                   |
| Cabin Interior                             | Good Condition      | Seat                                     | Good Condition    |
| Console                                    | Good Condition      |                                          |                   |
| Operation                                  |                     |                                          |                   |
|                                            | Normal              | Exhaust Gas Color                        | Normal            |
| Engine<br>Swing                            | Normal              | Wear: Swing Bearing                      | Slight            |
| Swing<br>Traveling                         | Normal              | Front Attachment                         | Normal            |
| Pump Device                                | Normal              | I TOTA ALLACHITICITA                     | INUIIIIAI         |
|                                            | noma                |                                          |                   |
| Front & Pins                               |                     |                                          |                   |
| Boom                                       | Normal              | Arm                                      | Normal            |
| Undercarriage / Chassis /                  | <sup>/</sup> Tires  |                                          |                   |
| Seize: Track Links                         | No                  | Wear: Track Link Tread (Right)           | Slight            |
| Wear: Track Link Tread<br>(Left)           | Slight              | Wear: Track Link Pins & Bushings (Right) | Slight            |
| Wear: Track Link Pins &<br>Bushings (Left) | Slight              | Broken / Crack: Rubber<br>Shoe (Right)   | No                |
| Broken / Crack: Rubber<br>Shoe (Left)      | No                  | Wear: Front Idler (Right)                | Slight            |
| Wear: Front Idler (Left)                   | Slight              | Wear: Sprocket (Right)                   | Slight            |
| Wear: Sprocket (Left)                      | Slight              | Oil Leak: Travel Pipes                   | None              |
| Oil / Water / Air Leakage                  |                     |                                          |                   |
| Oil Leak: Front Pipes                      | None                | Oil Leak: Boom Cylinder (Right)          | None              |
| Oil Leak: Boom Cylinder<br>(Left)          | None                | Oil Leak: Arm Cylinder<br>(Right)        | None              |
| Oil Leak: Bucket Cylinder<br>(Right)       | None                | Oil Leak: Oil Cooler                     | None              |
| Leak: Radiator                             | None                | Oil Leak: Control Valve                  | None              |
| Oil Leak: Pilot Valve                      | None                | Oil Leak: Center Joint                   | None              |
| Oil Leak: Swing Device                     | None                | Oil Leak: Pump Device                    | None              |
|                                            |                     |                                          |                   |
| Overall Rating                             |                     |                                          |                   |
| Overall Rating Appearance Evaluation       | Excellent           | Rust / Corrosion                         | No                |