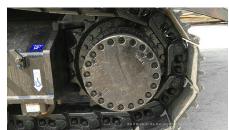

## 2008 Hitachi ZX360H-3 Hydraulic Excavator

| Basic information                          |                     |                                          |                   |
|--------------------------------------------|---------------------|------------------------------------------|-------------------|
| Inspection date                            | 2020/05/28          | Model                                    | ZX360H-3          |
| Product category                           | Hydraulic Excavator | Manufacturer                             | Hitachi           |
| Serial No.                                 | AXCT100516          | Working hours                            | 11 hours          |
| Year of manufacture                        | 2008                | Engine No.                               |                   |
| Price                                      | CNY 1,100,000       |                                          |                   |
| Country                                    | China               | Yard Location                            | Liaoning Province |
| Dealer                                     | 辽宁恒力                | Dealer                                   |                   |
| Detail Information                         |                     |                                          |                   |
| Recommended                                |                     |                                          |                   |
| Appearance                                 |                     |                                          |                   |
| Counter Weight                             | Good Condition      | Main Frame                               | Good Condition    |
| D Frame                                    | Good Condition      | Track Frame                              | Good Condition    |
| Cabin                                      | Good Condition      | Door                                     | Good Condition    |
| Interior                                   |                     |                                          |                   |
| Cabin Interior                             | Good Condition      | Seat                                     | Good Condition    |
| Console                                    | Good Condition      |                                          |                   |
| Operation                                  |                     |                                          |                   |
|                                            | Normal              | Exhaust Gas Color                        | Normal            |
| Engine<br>Swing                            | Normal              | Wear: Swing Bearing                      | Slight            |
| Swing<br>Traveling                         | Normal              | Front Attachment                         | Normal            |
| Pump Device                                | Normal              | I TOTA ALLACHITICITA                     | INUIIIIAI         |
|                                            | noma                |                                          |                   |
| Front & Pins                               |                     |                                          |                   |
| Boom                                       | Normal              | Arm                                      | Normal            |
| Undercarriage / Chassis /                  | <sup>/</sup> Tires  |                                          |                   |
| Seize: Track Links                         | No                  | Wear: Track Link Tread (Right)           | Slight            |
| Wear: Track Link Tread<br>(Left)           | Slight              | Wear: Track Link Pins & Bushings (Right) | Slight            |
| Wear: Track Link Pins &<br>Bushings (Left) | Slight              | Broken / Crack: Rubber<br>Shoe (Right)   | No                |
| Broken / Crack: Rubber<br>Shoe (Left)      | No                  | Wear: Front Idler (Right)                | Slight            |
| Wear: Front Idler (Left)                   | Slight              | Wear: Sprocket (Right)                   | Slight            |
| Wear: Sprocket (Left)                      | Slight              | Oil Leak: Travel Pipes                   | None              |
| Oil / Water / Air Leakage                  |                     |                                          |                   |
| Oil Leak: Front Pipes                      | None                | Oil Leak: Boom Cylinder (Right)          | None              |
| Oil Leak: Boom Cylinder<br>(Left)          | None                | Oil Leak: Arm Cylinder<br>(Right)        | None              |
| Oil Leak: Bucket Cylinder<br>(Right)       | None                | Oil Leak: Oil Cooler                     | None              |
| Leak: Radiator                             | None                | Oil Leak: Control Valve                  | None              |
| Oil Leak: Pilot Valve                      | None                | Oil Leak: Center Joint                   | None              |
| Oil Leak: Swing Device                     | None                | Oil Leak: Pump Device                    | None              |
|                                            |                     |                                          |                   |
| Overall Rating                             |                     |                                          |                   |
| Overall Rating Appearance Evaluation       | Excellent           | Rust / Corrosion                         | No                |