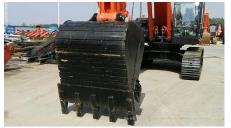

## 2008 Hitachi ZX360H-3 Hydraulic Excavator

| Basic information                          |                     |                                          |                   |
|--------------------------------------------|---------------------|------------------------------------------|-------------------|
| Inspection date                            | 2020/05/28          | Model                                    | ZX360H-3          |
| Product category                           | Hydraulic Excavator | Manufacturer                             | Hitachi           |
| Serial No.                                 | AXCT100516          | Working hours                            | 11 hours          |
| Year of manufacture                        | 2008                | Engine No.                               |                   |
| Price                                      | CNY 1,100,000       |                                          |                   |
| Country                                    | China               | Yard Location                            | Liaoning Province |
| Dealer                                     | 辽宁恒力                | Dealer                                   |                   |
| Detail Information                         |                     |                                          |                   |
| Recommended                                |                     |                                          |                   |
| Appearance                                 |                     |                                          |                   |
| Counter Weight                             | Good Condition      | Main Frame                               | Good Condition    |
| D Frame                                    | Good Condition      | Track Frame                              | Good Condition    |
| Cabin                                      | Good Condition      | Door                                     | Good Condition    |
| Interior                                   |                     |                                          |                   |
| Cabin Interior                             | Good Condition      | Seat                                     | Good Condition    |
| Console                                    | Good Condition      |                                          |                   |
| Operation                                  |                     |                                          |                   |
|                                            | Normal              | Exhaust Gas Color                        | Normal            |
| Engine<br>Swing                            | Normal              | Wear: Swing Bearing                      | Slight            |
| Swing<br>Traveling                         | Normal              | Front Attachment                         | Normal            |
| Pump Device                                | Normal              | I TOTA ALLACHITICITA                     | INUIIIIAI         |
|                                            | noma                |                                          |                   |
| Front & Pins                               |                     |                                          |                   |
| Boom                                       | Normal              | Arm                                      | Normal            |
| Undercarriage / Chassis /                  | <sup>/</sup> Tires  |                                          |                   |
| Seize: Track Links                         | No                  | Wear: Track Link Tread (Right)           | Slight            |
| Wear: Track Link Tread<br>(Left)           | Slight              | Wear: Track Link Pins & Bushings (Right) | Slight            |
| Wear: Track Link Pins &<br>Bushings (Left) | Slight              | Broken / Crack: Rubber<br>Shoe (Right)   | No                |
| Broken / Crack: Rubber<br>Shoe (Left)      | No                  | Wear: Front Idler (Right)                | Slight            |
| Wear: Front Idler (Left)                   | Slight              | Wear: Sprocket (Right)                   | Slight            |
| Wear: Sprocket (Left)                      | Slight              | Oil Leak: Travel Pipes                   | None              |
| Oil / Water / Air Leakage                  |                     |                                          |                   |
| Oil Leak: Front Pipes                      | None                | Oil Leak: Boom Cylinder (Right)          | None              |
| Oil Leak: Boom Cylinder<br>(Left)          | None                | Oil Leak: Arm Cylinder<br>(Right)        | None              |
| Oil Leak: Bucket Cylinder<br>(Right)       | None                | Oil Leak: Oil Cooler                     | None              |
| Leak: Radiator                             | None                | Oil Leak: Control Valve                  | None              |
| Oil Leak: Pilot Valve                      | None                | Oil Leak: Center Joint                   | None              |
| Oil Leak: Swing Device                     | None                | Oil Leak: Pump Device                    | None              |
|                                            |                     |                                          |                   |
| Overall Rating                             |                     |                                          |                   |
| Overall Rating Appearance Evaluation       | Excellent           | Rust / Corrosion                         | No                |