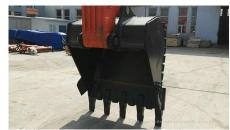

## 2008 Hitachi ZX360H-3 Hydraulic Excavator

| Basic information                          |                     |                                          |                   |
|--------------------------------------------|---------------------|------------------------------------------|-------------------|
| Inspection date                            | 2020/05/28          | Model                                    | ZX360H-3          |
| Product category                           | Hydraulic Excavator | Manufacturer                             | Hitachi           |
| Serial No.                                 | AXCT100516          | Working hours                            | 11 hours          |
| Year of manufacture                        | 2008                | Engine No.                               |                   |
| Price                                      | CNY 1,100,000       |                                          |                   |
| Country                                    | China               | Yard Location                            | Liaoning Province |
| Dealer                                     | 辽宁恒力                | Dealer                                   |                   |
| Detail Information                         |                     |                                          |                   |
| Recommended                                |                     |                                          |                   |
| Appearance                                 |                     |                                          |                   |
| Counter Weight                             | Good Condition      | Main Frame                               | Good Condition    |
| D Frame                                    | Good Condition      | Track Frame                              | Good Condition    |
| Cabin                                      | Good Condition      | Door                                     | Good Condition    |
| Interior                                   |                     |                                          |                   |
| Cabin Interior                             | Good Condition      | Seat                                     | Good Condition    |
| Console                                    | Good Condition      |                                          |                   |
| Operation                                  |                     |                                          |                   |
|                                            | Normal              | Exhaust Gas Color                        | Normal            |
| Engine<br>Swing                            | Normal              | Wear: Swing Bearing                      | Slight            |
| Swing<br>Traveling                         | Normal              | Front Attachment                         | Normal            |
| Pump Device                                | Normal              | I TOTA ALLACHITICITA                     | INUIIIIAI         |
|                                            | noma                |                                          |                   |
| Front & Pins                               |                     |                                          |                   |
| Boom                                       | Normal              | Arm                                      | Normal            |
| Undercarriage / Chassis /                  | <sup>/</sup> Tires  |                                          |                   |
| Seize: Track Links                         | No                  | Wear: Track Link Tread (Right)           | Slight            |
| Wear: Track Link Tread<br>(Left)           | Slight              | Wear: Track Link Pins & Bushings (Right) | Slight            |
| Wear: Track Link Pins &<br>Bushings (Left) | Slight              | Broken / Crack: Rubber<br>Shoe (Right)   | No                |
| Broken / Crack: Rubber<br>Shoe (Left)      | No                  | Wear: Front Idler (Right)                | Slight            |
| Wear: Front Idler (Left)                   | Slight              | Wear: Sprocket (Right)                   | Slight            |
| Wear: Sprocket (Left)                      | Slight              | Oil Leak: Travel Pipes                   | None              |
| Oil / Water / Air Leakage                  |                     |                                          |                   |
| Oil Leak: Front Pipes                      | None                | Oil Leak: Boom Cylinder (Right)          | None              |
| Oil Leak: Boom Cylinder<br>(Left)          | None                | Oil Leak: Arm Cylinder<br>(Right)        | None              |
| Oil Leak: Bucket Cylinder<br>(Right)       | None                | Oil Leak: Oil Cooler                     | None              |
| Leak: Radiator                             | None                | Oil Leak: Control Valve                  | None              |
| Oil Leak: Pilot Valve                      | None                | Oil Leak: Center Joint                   | None              |
| Oil Leak: Swing Device                     | None                | Oil Leak: Pump Device                    | None              |
|                                            |                     |                                          |                   |
| Overall Rating                             |                     |                                          |                   |
| Overall Rating Appearance Evaluation       | Excellent           | Rust / Corrosion                         | No                |