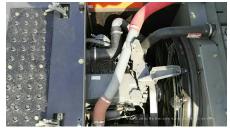

## 2008 Hitachi ZX360H-3 Hydraulic Excavator

| Basic information                          |                     |                                          |                   |
|--------------------------------------------|---------------------|------------------------------------------|-------------------|
| Inspection date                            | 2020/05/28          | Model                                    | ZX360H-3          |
| Product category                           | Hydraulic Excavator | Manufacturer                             | Hitachi           |
| Serial No.                                 | AXCT100516          | Working hours                            | 11 hours          |
| Year of manufacture                        | 2008                | Engine No.                               |                   |
| Price                                      | CNY 1,100,000       |                                          |                   |
| Country                                    | China               | Yard Location                            | Liaoning Province |
| Dealer                                     | 辽宁恒力                | Dealer                                   |                   |
| Detail Information                         |                     |                                          |                   |
| Recommended                                |                     |                                          |                   |
| Appearance                                 |                     |                                          |                   |
| Counter Weight                             | Good Condition      | Main Frame                               | Good Condition    |
| D Frame                                    | Good Condition      | Track Frame                              | Good Condition    |
| Cabin                                      | Good Condition      | Door                                     | Good Condition    |
| Interior                                   |                     |                                          |                   |
| Cabin Interior                             | Good Condition      | Seat                                     | Good Condition    |
| Console                                    | Good Condition      |                                          |                   |
| Operation                                  |                     |                                          |                   |
|                                            | Normal              | Exhaust Gas Color                        | Normal            |
| Engine<br>Swing                            | Normal              | Wear: Swing Bearing                      | Slight            |
| Swing<br>Traveling                         | Normal              | Front Attachment                         | Normal            |
| Pump Device                                | Normal              | I TOTA ALLACHITICITA                     | INUIIIIAI         |
|                                            | noma                |                                          |                   |
| Front & Pins                               |                     |                                          |                   |
| Boom                                       | Normal              | Arm                                      | Normal            |
| Undercarriage / Chassis /                  | <sup>/</sup> Tires  |                                          |                   |
| Seize: Track Links                         | No                  | Wear: Track Link Tread (Right)           | Slight            |
| Wear: Track Link Tread<br>(Left)           | Slight              | Wear: Track Link Pins & Bushings (Right) | Slight            |
| Wear: Track Link Pins &<br>Bushings (Left) | Slight              | Broken / Crack: Rubber<br>Shoe (Right)   | No                |
| Broken / Crack: Rubber<br>Shoe (Left)      | No                  | Wear: Front Idler (Right)                | Slight            |
| Wear: Front Idler (Left)                   | Slight              | Wear: Sprocket (Right)                   | Slight            |
| Wear: Sprocket (Left)                      | Slight              | Oil Leak: Travel Pipes                   | None              |
| Oil / Water / Air Leakage                  |                     |                                          |                   |
| Oil Leak: Front Pipes                      | None                | Oil Leak: Boom Cylinder (Right)          | None              |
| Oil Leak: Boom Cylinder<br>(Left)          | None                | Oil Leak: Arm Cylinder<br>(Right)        | None              |
| Oil Leak: Bucket Cylinder<br>(Right)       | None                | Oil Leak: Oil Cooler                     | None              |
| Leak: Radiator                             | None                | Oil Leak: Control Valve                  | None              |
| Oil Leak: Pilot Valve                      | None                | Oil Leak: Center Joint                   | None              |
| Oil Leak: Swing Device                     | None                | Oil Leak: Pump Device                    | None              |
|                                            |                     |                                          |                   |
| Overall Rating                             |                     |                                          |                   |
| Overall Rating Appearance Evaluation       | Excellent           | Rust / Corrosion                         | No                |