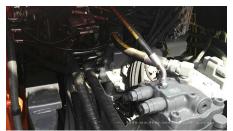

## 2008 Hitachi ZX360H-3 Hydraulic Excavator

| Basic information                          |                     |                                          |                   |
|--------------------------------------------|---------------------|------------------------------------------|-------------------|
| Inspection date                            | 2020/05/28          | Model                                    | ZX360H-3          |
| Product category                           | Hydraulic Excavator | Manufacturer                             | Hitachi           |
| Serial No.                                 | AXCT100516          | Working hours                            | 11 hours          |
| Year of manufacture                        | 2008                | Engine No.                               |                   |
| Price                                      | CNY 1,100,000       |                                          |                   |
| Country                                    | China               | Yard Location                            | Liaoning Province |
| Dealer                                     | 辽宁恒力                | Dealer                                   |                   |
| Detail Information                         |                     |                                          |                   |
| Recommended                                |                     |                                          |                   |
| Appearance                                 |                     |                                          |                   |
| Counter Weight                             | Good Condition      | Main Frame                               | Good Condition    |
| D Frame                                    | Good Condition      | Track Frame                              | Good Condition    |
| Cabin                                      | Good Condition      | Door                                     | Good Condition    |
| Interior                                   |                     |                                          |                   |
| Cabin Interior                             | Good Condition      | Seat                                     | Good Condition    |
| Console                                    | Good Condition      |                                          |                   |
| Operation                                  |                     |                                          |                   |
|                                            | Normal              | Exhaust Gas Color                        | Normal            |
| Engine<br>Swing                            | Normal              | Wear: Swing Bearing                      | Slight            |
| Swing<br>Traveling                         | Normal              | Front Attachment                         | Normal            |
| Pump Device                                | Normal              | I TOTA ALLACHITICITA                     | INUIIIIAI         |
|                                            | noma                |                                          |                   |
| Front & Pins                               |                     |                                          |                   |
| Boom                                       | Normal              | Arm                                      | Normal            |
| Undercarriage / Chassis /                  | <sup>/</sup> Tires  |                                          |                   |
| Seize: Track Links                         | No                  | Wear: Track Link Tread (Right)           | Slight            |
| Wear: Track Link Tread<br>(Left)           | Slight              | Wear: Track Link Pins & Bushings (Right) | Slight            |
| Wear: Track Link Pins &<br>Bushings (Left) | Slight              | Broken / Crack: Rubber<br>Shoe (Right)   | No                |
| Broken / Crack: Rubber<br>Shoe (Left)      | No                  | Wear: Front Idler (Right)                | Slight            |
| Wear: Front Idler (Left)                   | Slight              | Wear: Sprocket (Right)                   | Slight            |
| Wear: Sprocket (Left)                      | Slight              | Oil Leak: Travel Pipes                   | None              |
| Oil / Water / Air Leakage                  |                     |                                          |                   |
| Oil Leak: Front Pipes                      | None                | Oil Leak: Boom Cylinder (Right)          | None              |
| Oil Leak: Boom Cylinder<br>(Left)          | None                | Oil Leak: Arm Cylinder<br>(Right)        | None              |
| Oil Leak: Bucket Cylinder<br>(Right)       | None                | Oil Leak: Oil Cooler                     | None              |
| Leak: Radiator                             | None                | Oil Leak: Control Valve                  | None              |
| Oil Leak: Pilot Valve                      | None                | Oil Leak: Center Joint                   | None              |
| Oil Leak: Swing Device                     | None                | Oil Leak: Pump Device                    | None              |
|                                            |                     |                                          |                   |
| Overall Rating                             |                     |                                          |                   |
| Overall Rating Appearance Evaluation       | Excellent           | Rust / Corrosion                         | No                |