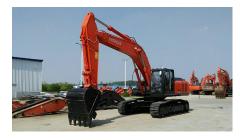

## 2008 Hitachi ZX360H-3 Hydraulic Excavator

| Basic information                          |                     |                                          |                   |
|--------------------------------------------|---------------------|------------------------------------------|-------------------|
| Inspection date                            | 2020/05/28          | Model                                    | ZX360H-3          |
| Product category                           | Hydraulic Excavator | Manufacturer                             | Hitachi           |
| Serial No.                                 | AXCT100516          | Working hours                            | 11 hours          |
| Year of manufacture                        | 2008                | Engine No.                               |                   |
| Price                                      | CNY 1,100,000       |                                          |                   |
| Country                                    | China               | Yard Location                            | Liaoning Province |
| Dealer                                     | 辽宁恒力                | Dealer                                   |                   |
| Detail Information                         |                     |                                          |                   |
| Recommended                                |                     |                                          |                   |
| Appearance                                 |                     |                                          |                   |
| Counter Weight                             | Good Condition      | Main Frame                               | Good Condition    |
| D Frame                                    | Good Condition      | Track Frame                              | Good Condition    |
| Cabin                                      | Good Condition      | Door                                     | Good Condition    |
| Interior                                   |                     |                                          |                   |
| Cabin Interior                             | Good Condition      | Seat                                     | Good Condition    |
| Console                                    | Good Condition      |                                          |                   |
| Operation                                  |                     |                                          |                   |
|                                            | Normal              | Exhaust Gas Color                        | Normal            |
| Engine<br>Swing                            | Normal              | Wear: Swing Bearing                      | Slight            |
| Swing<br>Traveling                         | Normal              | Front Attachment                         | Normal            |
| Pump Device                                | Normal              | I TOTA ALLACHITICITA                     | INUIIIIAI         |
|                                            | noma                |                                          |                   |
| Front & Pins                               |                     |                                          |                   |
| Boom                                       | Normal              | Arm                                      | Normal            |
| Undercarriage / Chassis /                  | <sup>/</sup> Tires  |                                          |                   |
| Seize: Track Links                         | No                  | Wear: Track Link Tread (Right)           | Slight            |
| Wear: Track Link Tread<br>(Left)           | Slight              | Wear: Track Link Pins & Bushings (Right) | Slight            |
| Wear: Track Link Pins &<br>Bushings (Left) | Slight              | Broken / Crack: Rubber<br>Shoe (Right)   | No                |
| Broken / Crack: Rubber<br>Shoe (Left)      | No                  | Wear: Front Idler (Right)                | Slight            |
| Wear: Front Idler (Left)                   | Slight              | Wear: Sprocket (Right)                   | Slight            |
| Wear: Sprocket (Left)                      | Slight              | Oil Leak: Travel Pipes                   | None              |
| Oil / Water / Air Leakage                  |                     |                                          |                   |
| Oil Leak: Front Pipes                      | None                | Oil Leak: Boom Cylinder (Right)          | None              |
| Oil Leak: Boom Cylinder<br>(Left)          | None                | Oil Leak: Arm Cylinder<br>(Right)        | None              |
| Oil Leak: Bucket Cylinder<br>(Right)       | None                | Oil Leak: Oil Cooler                     | None              |
| Leak: Radiator                             | None                | Oil Leak: Control Valve                  | None              |
| Oil Leak: Pilot Valve                      | None                | Oil Leak: Center Joint                   | None              |
| Oil Leak: Swing Device                     | None                | Oil Leak: Pump Device                    | None              |
|                                            |                     |                                          |                   |
| Overall Rating                             |                     |                                          |                   |
| Overall Rating Appearance Evaluation       | Excellent           | Rust / Corrosion                         | No                |