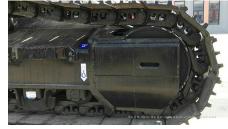

## 2008 Hitachi ZX360H-3 Hydraulic Excavator

| Basic information                          |                     |                                          |                   |
|--------------------------------------------|---------------------|------------------------------------------|-------------------|
| Inspection date                            | 2020/05/28          | Model                                    | ZX360H-3          |
| Product category                           | Hydraulic Excavator | Manufacturer                             | Hitachi           |
| Serial No.                                 | AXCT100516          | Working hours                            | 11 hours          |
| Year of manufacture                        | 2008                | Engine No.                               |                   |
| Price                                      | CNY 1,100,000       |                                          |                   |
| Country                                    | China               | Yard Location                            | Liaoning Province |
| Dealer                                     | 辽宁恒力                | Dealer                                   |                   |
| Detail Information                         |                     |                                          |                   |
| Recommended                                |                     |                                          |                   |
| Appearance                                 |                     |                                          |                   |
| Counter Weight                             | Good Condition      | Main Frame                               | Good Condition    |
| D Frame                                    | Good Condition      | Track Frame                              | Good Condition    |
| Cabin                                      | Good Condition      | Door                                     | Good Condition    |
| Interior                                   |                     |                                          |                   |
| Cabin Interior                             | Good Condition      | Seat                                     | Good Condition    |
| Console                                    | Good Condition      |                                          |                   |
| Operation                                  |                     |                                          |                   |
|                                            | Normal              | Exhaust Gas Color                        | Normal            |
| Engine<br>Swing                            | Normal              | Wear: Swing Bearing                      | Slight            |
| Swing<br>Traveling                         | Normal              | Front Attachment                         | Normal            |
| Pump Device                                | Normal              | I TOTA ALLACHITICITA                     | INUIIIIAI         |
|                                            | noma                |                                          |                   |
| Front & Pins                               |                     |                                          |                   |
| Boom                                       | Normal              | Arm                                      | Normal            |
| Undercarriage / Chassis /                  | <sup>/</sup> Tires  |                                          |                   |
| Seize: Track Links                         | No                  | Wear: Track Link Tread (Right)           | Slight            |
| Wear: Track Link Tread<br>(Left)           | Slight              | Wear: Track Link Pins & Bushings (Right) | Slight            |
| Wear: Track Link Pins &<br>Bushings (Left) | Slight              | Broken / Crack: Rubber<br>Shoe (Right)   | No                |
| Broken / Crack: Rubber<br>Shoe (Left)      | No                  | Wear: Front Idler (Right)                | Slight            |
| Wear: Front Idler (Left)                   | Slight              | Wear: Sprocket (Right)                   | Slight            |
| Wear: Sprocket (Left)                      | Slight              | Oil Leak: Travel Pipes                   | None              |
| Oil / Water / Air Leakage                  |                     |                                          |                   |
| Oil Leak: Front Pipes                      | None                | Oil Leak: Boom Cylinder (Right)          | None              |
| Oil Leak: Boom Cylinder<br>(Left)          | None                | Oil Leak: Arm Cylinder<br>(Right)        | None              |
| Oil Leak: Bucket Cylinder<br>(Right)       | None                | Oil Leak: Oil Cooler                     | None              |
| Leak: Radiator                             | None                | Oil Leak: Control Valve                  | None              |
| Oil Leak: Pilot Valve                      | None                | Oil Leak: Center Joint                   | None              |
| Oil Leak: Swing Device                     | None                | Oil Leak: Pump Device                    | None              |
|                                            |                     |                                          |                   |
| Overall Rating                             |                     |                                          |                   |
| Overall Rating Appearance Evaluation       | Excellent           | Rust / Corrosion                         | No                |