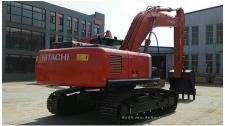

## 2008 Hitachi ZX360H-3 Hydraulic Excavator

| Basic information                          |                     |                                          |                   |
|--------------------------------------------|---------------------|------------------------------------------|-------------------|
| Inspection date                            | 2020/05/28          | Model                                    | ZX360H-3          |
| Product category                           | Hydraulic Excavator | Manufacturer                             | Hitachi           |
| Serial No.                                 | AXCT100516          | Working hours                            | 11 hours          |
| Year of manufacture                        | 2008                | Engine No.                               |                   |
| Price                                      | CNY 1,100,000       |                                          |                   |
| Country                                    | China               | Yard Location                            | Liaoning Province |
| Dealer                                     | 辽宁恒力                | Dealer                                   |                   |
| Detail Information                         |                     |                                          |                   |
| Recommended                                |                     |                                          |                   |
| Appearance                                 |                     |                                          |                   |
| Counter Weight                             | Good Condition      | Main Frame                               | Good Condition    |
| D Frame                                    | Good Condition      | Track Frame                              | Good Condition    |
| Cabin                                      | Good Condition      | Door                                     | Good Condition    |
| Interior                                   |                     |                                          |                   |
| Cabin Interior                             | Good Condition      | Seat                                     | Good Condition    |
| Console                                    | Good Condition      |                                          |                   |
| Operation                                  |                     |                                          |                   |
|                                            | Normal              | Exhaust Gas Color                        | Normal            |
| Engine<br>Swing                            | Normal              | Wear: Swing Bearing                      | Slight            |
| Swing<br>Traveling                         | Normal              | Front Attachment                         | Normal            |
| Pump Device                                | Normal              | I TOTA ALLACHITICITA                     | INUIIIIAI         |
|                                            | noma                |                                          |                   |
| Front & Pins                               |                     |                                          |                   |
| Boom                                       | Normal              | Arm                                      | Normal            |
| Undercarriage / Chassis /                  | <sup>/</sup> Tires  |                                          |                   |
| Seize: Track Links                         | No                  | Wear: Track Link Tread (Right)           | Slight            |
| Wear: Track Link Tread<br>(Left)           | Slight              | Wear: Track Link Pins & Bushings (Right) | Slight            |
| Wear: Track Link Pins &<br>Bushings (Left) | Slight              | Broken / Crack: Rubber<br>Shoe (Right)   | No                |
| Broken / Crack: Rubber<br>Shoe (Left)      | No                  | Wear: Front Idler (Right)                | Slight            |
| Wear: Front Idler (Left)                   | Slight              | Wear: Sprocket (Right)                   | Slight            |
| Wear: Sprocket (Left)                      | Slight              | Oil Leak: Travel Pipes                   | None              |
| Oil / Water / Air Leakage                  |                     |                                          |                   |
| Oil Leak: Front Pipes                      | None                | Oil Leak: Boom Cylinder (Right)          | None              |
| Oil Leak: Boom Cylinder<br>(Left)          | None                | Oil Leak: Arm Cylinder<br>(Right)        | None              |
| Oil Leak: Bucket Cylinder<br>(Right)       | None                | Oil Leak: Oil Cooler                     | None              |
| Leak: Radiator                             | None                | Oil Leak: Control Valve                  | None              |
| Oil Leak: Pilot Valve                      | None                | Oil Leak: Center Joint                   | None              |
| Oil Leak: Swing Device                     | None                | Oil Leak: Pump Device                    | None              |
|                                            |                     |                                          |                   |
| Overall Rating                             |                     |                                          |                   |
| Overall Rating Appearance Evaluation       | Excellent           | Rust / Corrosion                         | No                |