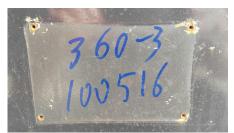

## 2008 Hitachi ZX360H-3 Hydraulic Excavator

| Basic information                          |                     |                                          |                   |
|--------------------------------------------|---------------------|------------------------------------------|-------------------|
| Inspection date                            | 2020/05/28          | Model                                    | ZX360H-3          |
| Product category                           | Hydraulic Excavator | Manufacturer                             | Hitachi           |
| Serial No.                                 | AXCT100516          | Working hours                            | 11 hours          |
| Year of manufacture                        | 2008                | Engine No.                               |                   |
| Price                                      | CNY 1,100,000       |                                          |                   |
| Country                                    | China               | Yard Location                            | Liaoning Province |
| Dealer                                     | 辽宁恒力                | Dealer                                   |                   |
| Detail Information                         |                     |                                          |                   |
| Recommended                                |                     |                                          |                   |
| Appearance                                 |                     |                                          |                   |
| Counter Weight                             | Good Condition      | Main Frame                               | Good Condition    |
| D Frame                                    | Good Condition      | Track Frame                              | Good Condition    |
| Cabin                                      | Good Condition      | Door                                     | Good Condition    |
| Interior                                   |                     |                                          |                   |
| Cabin Interior                             | Good Condition      | Seat                                     | Good Condition    |
| Console                                    | Good Condition      |                                          |                   |
| Operation                                  |                     |                                          |                   |
|                                            | Normal              | Exhaust Gas Color                        | Normal            |
| Engine<br>Swing                            | Normal              | Wear: Swing Bearing                      | Slight            |
| Swing<br>Traveling                         | Normal              | Front Attachment                         | Normal            |
| Pump Device                                | Normal              | I TOTA ALLACHITICITA                     | INUIIIIAI         |
|                                            | noma                |                                          |                   |
| Front & Pins                               |                     |                                          |                   |
| Boom                                       | Normal              | Arm                                      | Normal            |
| Undercarriage / Chassis /                  | <sup>/</sup> Tires  |                                          |                   |
| Seize: Track Links                         | No                  | Wear: Track Link Tread (Right)           | Slight            |
| Wear: Track Link Tread<br>(Left)           | Slight              | Wear: Track Link Pins & Bushings (Right) | Slight            |
| Wear: Track Link Pins &<br>Bushings (Left) | Slight              | Broken / Crack: Rubber<br>Shoe (Right)   | No                |
| Broken / Crack: Rubber<br>Shoe (Left)      | No                  | Wear: Front Idler (Right)                | Slight            |
| Wear: Front Idler (Left)                   | Slight              | Wear: Sprocket (Right)                   | Slight            |
| Wear: Sprocket (Left)                      | Slight              | Oil Leak: Travel Pipes                   | None              |
| Oil / Water / Air Leakage                  |                     |                                          |                   |
| Oil Leak: Front Pipes                      | None                | Oil Leak: Boom Cylinder (Right)          | None              |
| Oil Leak: Boom Cylinder<br>(Left)          | None                | Oil Leak: Arm Cylinder<br>(Right)        | None              |
| Oil Leak: Bucket Cylinder<br>(Right)       | None                | Oil Leak: Oil Cooler                     | None              |
| Leak: Radiator                             | None                | Oil Leak: Control Valve                  | None              |
| Oil Leak: Pilot Valve                      | None                | Oil Leak: Center Joint                   | None              |
| Oil Leak: Swing Device                     | None                | Oil Leak: Pump Device                    | None              |
|                                            |                     |                                          |                   |
| Overall Rating                             |                     |                                          |                   |
| Overall Rating Appearance Evaluation       | Excellent           | Rust / Corrosion                         | No                |