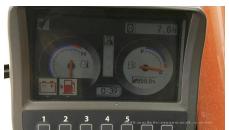

## 2007 Hitachi ZX240-3 Hydraulic Excavator

| Basic information                                                                                                                              |                      |                                                                                                            |                      |
|------------------------------------------------------------------------------------------------------------------------------------------------|----------------------|------------------------------------------------------------------------------------------------------------|----------------------|
| Inspection date                                                                                                                                | 2020/03/25           | Model                                                                                                      | ZX240-3              |
| Product category                                                                                                                               | Hydraulic Excavator  | Manufacturer                                                                                               | Hitachi              |
| Serial No.                                                                                                                                     | 1V1A021419           | Working hours                                                                                              | 8 hours              |
| Year of manufacture                                                                                                                            | 2007                 | Engine No.                                                                                                 |                      |
| Price                                                                                                                                          | CNY 750,000          |                                                                                                            |                      |
| Country                                                                                                                                        | China                | Yard Location                                                                                              | Liaoning Province    |
| Dealer                                                                                                                                         | 辽宁恒力                 | Dealer                                                                                                     | 7                    |
| Detail Information                                                                                                                             |                      |                                                                                                            |                      |
| Recommended                                                                                                                                    |                      |                                                                                                            |                      |
| Appearance                                                                                                                                     |                      |                                                                                                            |                      |
| Counter Weight                                                                                                                                 | Good Condition       | Main Frame                                                                                                 | Good Condition       |
| D Frame                                                                                                                                        | Good Condition       | Track Frame                                                                                                | Good Condition       |
| Cabin                                                                                                                                          | Good Condition       | Door                                                                                                       | Good Condition       |
| Interior                                                                                                                                       |                      |                                                                                                            |                      |
| Cabin Interior                                                                                                                                 | Good Condition       | Seat                                                                                                       | Good Condition       |
| Console                                                                                                                                        | Good Condition       | Jour                                                                                                       | Cood Condition       |
|                                                                                                                                                | 2004 Containon       |                                                                                                            |                      |
| Operation                                                                                                                                      |                      |                                                                                                            |                      |
| Engine                                                                                                                                         | Normal               | Exhaust Gas Color                                                                                          | Normal               |
| Swing                                                                                                                                          | Normal               | Wear: Swing Bearing                                                                                        | Slight               |
| Traveling                                                                                                                                      | Normal               | Front Attachment                                                                                           | Normal               |
| Pump Device                                                                                                                                    | Normal               |                                                                                                            |                      |
| Front & Pins                                                                                                                                   |                      |                                                                                                            |                      |
| Boom                                                                                                                                           | Normal               | Arm                                                                                                        | Normal               |
| Undercarriage / Chassis                                                                                                                        | / Tires              |                                                                                                            |                      |
| Seize: Track Links                                                                                                                             | No                   | Wear: Track Link Tread                                                                                     | Slight               |
|                                                                                                                                                | 110                  | (Right)                                                                                                    | Oligiti              |
| Wear: Track Link Tread<br>(Left)                                                                                                               | Slight               | Wear: Track Link Pins & Bushings (Right)                                                                   | Slight               |
| Wear: Track Link Pins &                                                                                                                        | Slight               | Broken / Crack: Rubber                                                                                     | No                   |
| Bushings (Left)                                                                                                                                |                      | Shoe (Right)                                                                                               |                      |
| Broken / Crack: Rubber<br>Shoe (Left)                                                                                                          | No                   | Wear: Front Idler (Right)                                                                                  | Slight               |
| Wear: Front Idler (Left)                                                                                                                       | Slight               | Wear: Sprocket (Right)                                                                                     | Slight               |
| Wear: Sprocket (Left)                                                                                                                          | Slight               | Oil Leak: Travel Pipes                                                                                     | None                 |
| Oil / Water / Air Leakage                                                                                                                      |                      |                                                                                                            |                      |
| ······ <del>·</del>                                                                                                                            |                      | Oil Leak: Boom Cylinder                                                                                    | <b>.</b>             |
| Oil Leak: Front Pipes                                                                                                                          | None                 | -                                                                                                          | None                 |
| Oil Leak: Boom Cylinder                                                                                                                        | None                 | (Right) Oil Leak: Arm Cylinder                                                                             | None                 |
| Oil Leak: Boom Cylinder<br>(Left)<br>Oil Leak: Bucket Cylinder                                                                                 |                      | (Right)                                                                                                    |                      |
| Oil Leak: Boom Cylinder<br>(Left)<br>Oil Leak: Bucket Cylinder<br>(Right)                                                                      | None<br>None         | (Right) Oil Leak: Arm Cylinder (Right) Oil Leak: Oil Cooler                                                | None<br>None         |
| Oil Leak: Boom Cylinder<br>(Left)<br>Oil Leak: Bucket Cylinder<br>(Right)<br>Leak: Radiator                                                    | None<br>None<br>None | (Right) Oil Leak: Arm Cylinder (Right) Oil Leak: Oil Cooler Oil Leak: Control Valve                        | None<br>None<br>None |
| Oil Leak: Boom Cylinder<br>(Left)<br>Oil Leak: Bucket Cylinder<br>(Right)<br>Leak: Radiator<br>Oil Leak: Pilot Valve                           | None None None None  | (Right) Oil Leak: Arm Cylinder (Right) Oil Leak: Oil Cooler Oil Leak: Control Valve Oil Leak: Center Joint | None None None       |
| Oil Leak: Boom Cylinder<br>(Left)<br>Oil Leak: Bucket Cylinder<br>(Right)<br>Leak: Radiator<br>Oil Leak: Pilot Valve<br>Oil Leak: Swing Device | None<br>None<br>None | (Right) Oil Leak: Arm Cylinder (Right) Oil Leak: Oil Cooler Oil Leak: Control Valve                        | None<br>None<br>None |
| Oil Leak: Boom Cylinder<br>(Left)<br>Oil Leak: Bucket Cylinder<br>(Right)<br>Leak: Radiator<br>Oil Leak: Pilot Valve                           | None None None None  | (Right) Oil Leak: Arm Cylinder (Right) Oil Leak: Oil Cooler Oil Leak: Control Valve Oil Leak: Center Joint | None None None       |