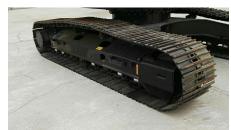

## 2007 Hitachi ZX240-3 Hydraulic Excavator

| Basic information                                                                                                                              |                      |                                                                                                            |                      |
|------------------------------------------------------------------------------------------------------------------------------------------------|----------------------|------------------------------------------------------------------------------------------------------------|----------------------|
| Inspection date                                                                                                                                | 2020/03/25           | Model                                                                                                      | ZX240-3              |
| Product category                                                                                                                               | Hydraulic Excavator  | Manufacturer                                                                                               | Hitachi              |
| Serial No.                                                                                                                                     | 1V1A021419           | Working hours                                                                                              | 8 hours              |
| Year of manufacture                                                                                                                            | 2007                 | Engine No.                                                                                                 |                      |
| Price                                                                                                                                          | CNY 750,000          |                                                                                                            |                      |
| Country                                                                                                                                        | China                | Yard Location                                                                                              | Liaoning Province    |
| Dealer                                                                                                                                         | 辽宁恒力                 | Dealer                                                                                                     | 7                    |
| Detail Information                                                                                                                             |                      |                                                                                                            |                      |
| Recommended                                                                                                                                    |                      |                                                                                                            |                      |
| Appearance                                                                                                                                     |                      |                                                                                                            |                      |
| Counter Weight                                                                                                                                 | Good Condition       | Main Frame                                                                                                 | Good Condition       |
| D Frame                                                                                                                                        | Good Condition       | Track Frame                                                                                                | Good Condition       |
| Cabin                                                                                                                                          | Good Condition       | Door                                                                                                       | Good Condition       |
| Interior                                                                                                                                       |                      |                                                                                                            |                      |
| Cabin Interior                                                                                                                                 | Good Condition       | Seat                                                                                                       | Good Condition       |
| Console                                                                                                                                        | Good Condition       | Jour                                                                                                       | Cood Condition       |
|                                                                                                                                                | 2004 Containon       |                                                                                                            |                      |
| Operation                                                                                                                                      |                      |                                                                                                            |                      |
| Engine                                                                                                                                         | Normal               | Exhaust Gas Color                                                                                          | Normal               |
| Swing                                                                                                                                          | Normal               | Wear: Swing Bearing                                                                                        | Slight               |
| Traveling                                                                                                                                      | Normal               | Front Attachment                                                                                           | Normal               |
| Pump Device                                                                                                                                    | Normal               |                                                                                                            |                      |
| Front & Pins                                                                                                                                   |                      |                                                                                                            |                      |
| Boom                                                                                                                                           | Normal               | Arm                                                                                                        | Normal               |
| Undercarriage / Chassis                                                                                                                        | / Tires              |                                                                                                            |                      |
| Seize: Track Links                                                                                                                             | No                   | Wear: Track Link Tread                                                                                     | Slight               |
|                                                                                                                                                | 110                  | (Right)                                                                                                    | Oligiti              |
| Wear: Track Link Tread<br>(Left)                                                                                                               | Slight               | Wear: Track Link Pins & Bushings (Right)                                                                   | Slight               |
| Wear: Track Link Pins &                                                                                                                        | Slight               | Broken / Crack: Rubber                                                                                     | No                   |
| Bushings (Left)                                                                                                                                |                      | Shoe (Right)                                                                                               |                      |
| Broken / Crack: Rubber<br>Shoe (Left)                                                                                                          | No                   | Wear: Front Idler (Right)                                                                                  | Slight               |
| Wear: Front Idler (Left)                                                                                                                       | Slight               | Wear: Sprocket (Right)                                                                                     | Slight               |
| Wear: Sprocket (Left)                                                                                                                          | Slight               | Oil Leak: Travel Pipes                                                                                     | None                 |
| Oil / Water / Air Leakage                                                                                                                      |                      |                                                                                                            |                      |
| ······ <del>·</del>                                                                                                                            |                      | Oil Leak: Boom Cylinder                                                                                    | <b>.</b>             |
| Oil Leak: Front Pipes                                                                                                                          | None                 | -                                                                                                          | None                 |
| Oil Leak: Boom Cylinder                                                                                                                        | None                 | (Right) Oil Leak: Arm Cylinder                                                                             | None                 |
| Oil Leak: Boom Cylinder<br>(Left)<br>Oil Leak: Bucket Cylinder                                                                                 |                      | (Right)                                                                                                    |                      |
| Oil Leak: Boom Cylinder<br>(Left)<br>Oil Leak: Bucket Cylinder<br>(Right)                                                                      | None<br>None         | (Right) Oil Leak: Arm Cylinder (Right) Oil Leak: Oil Cooler                                                | None<br>None         |
| Oil Leak: Boom Cylinder<br>(Left)<br>Oil Leak: Bucket Cylinder<br>(Right)<br>Leak: Radiator                                                    | None<br>None<br>None | (Right) Oil Leak: Arm Cylinder (Right) Oil Leak: Oil Cooler Oil Leak: Control Valve                        | None<br>None<br>None |
| Oil Leak: Boom Cylinder<br>(Left)<br>Oil Leak: Bucket Cylinder<br>(Right)<br>Leak: Radiator<br>Oil Leak: Pilot Valve                           | None None None None  | (Right) Oil Leak: Arm Cylinder (Right) Oil Leak: Oil Cooler Oil Leak: Control Valve Oil Leak: Center Joint | None None None       |
| Oil Leak: Boom Cylinder<br>(Left)<br>Oil Leak: Bucket Cylinder<br>(Right)<br>Leak: Radiator<br>Oil Leak: Pilot Valve<br>Oil Leak: Swing Device | None<br>None<br>None | (Right) Oil Leak: Arm Cylinder (Right) Oil Leak: Oil Cooler Oil Leak: Control Valve                        | None<br>None<br>None |
| Oil Leak: Boom Cylinder<br>(Left)<br>Oil Leak: Bucket Cylinder<br>(Right)<br>Leak: Radiator<br>Oil Leak: Pilot Valve                           | None None None None  | (Right) Oil Leak: Arm Cylinder (Right) Oil Leak: Oil Cooler Oil Leak: Control Valve Oil Leak: Center Joint | None None None       |