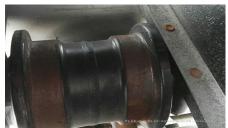

## 2007 Hitachi ZX240-3 Hydraulic Excavator

| Basic information                                                                                                                              |                      |                                                                                                            |                      |
|------------------------------------------------------------------------------------------------------------------------------------------------|----------------------|------------------------------------------------------------------------------------------------------------|----------------------|
| Inspection date                                                                                                                                | 2020/03/25           | Model                                                                                                      | ZX240-3              |
| Product category                                                                                                                               | Hydraulic Excavator  | Manufacturer                                                                                               | Hitachi              |
| Serial No.                                                                                                                                     | 1V1A021419           | Working hours                                                                                              | 8 hours              |
| Year of manufacture                                                                                                                            | 2007                 | Engine No.                                                                                                 |                      |
| Price                                                                                                                                          | CNY 750,000          |                                                                                                            |                      |
| Country                                                                                                                                        | China                | Yard Location                                                                                              | Liaoning Province    |
| Dealer                                                                                                                                         | 辽宁恒力                 | Dealer                                                                                                     | 7                    |
| Detail Information                                                                                                                             |                      |                                                                                                            |                      |
| Recommended                                                                                                                                    |                      |                                                                                                            |                      |
| Appearance                                                                                                                                     |                      |                                                                                                            |                      |
| Counter Weight                                                                                                                                 | Good Condition       | Main Frame                                                                                                 | Good Condition       |
| D Frame                                                                                                                                        | Good Condition       | Track Frame                                                                                                | Good Condition       |
| Cabin                                                                                                                                          | Good Condition       | Door                                                                                                       | Good Condition       |
| Interior                                                                                                                                       |                      |                                                                                                            |                      |
| Cabin Interior                                                                                                                                 | Good Condition       | Seat                                                                                                       | Good Condition       |
| Console                                                                                                                                        | Good Condition       | Jour                                                                                                       | Cood Condition       |
|                                                                                                                                                | 2004 Containon       |                                                                                                            |                      |
| Operation                                                                                                                                      |                      |                                                                                                            |                      |
| Engine                                                                                                                                         | Normal               | Exhaust Gas Color                                                                                          | Normal               |
| Swing                                                                                                                                          | Normal               | Wear: Swing Bearing                                                                                        | Slight               |
| Traveling                                                                                                                                      | Normal               | Front Attachment                                                                                           | Normal               |
| Pump Device                                                                                                                                    | Normal               |                                                                                                            |                      |
| Front & Pins                                                                                                                                   |                      |                                                                                                            |                      |
| Boom                                                                                                                                           | Normal               | Arm                                                                                                        | Normal               |
| Undercarriage / Chassis                                                                                                                        | / Tires              |                                                                                                            |                      |
| Seize: Track Links                                                                                                                             | No                   | Wear: Track Link Tread                                                                                     | Slight               |
|                                                                                                                                                | 110                  | (Right)                                                                                                    | Oligiti              |
| Wear: Track Link Tread<br>(Left)                                                                                                               | Slight               | Wear: Track Link Pins & Bushings (Right)                                                                   | Slight               |
| Wear: Track Link Pins &                                                                                                                        | Slight               | Broken / Crack: Rubber                                                                                     | No                   |
| Bushings (Left)                                                                                                                                |                      | Shoe (Right)                                                                                               |                      |
| Broken / Crack: Rubber<br>Shoe (Left)                                                                                                          | No                   | Wear: Front Idler (Right)                                                                                  | Slight               |
| Wear: Front Idler (Left)                                                                                                                       | Slight               | Wear: Sprocket (Right)                                                                                     | Slight               |
| Wear: Sprocket (Left)                                                                                                                          | Slight               | Oil Leak: Travel Pipes                                                                                     | None                 |
| Oil / Water / Air Leakage                                                                                                                      |                      |                                                                                                            |                      |
| ······ <del>·</del>                                                                                                                            |                      | Oil Leak: Boom Cylinder                                                                                    | <b>.</b>             |
| Oil Leak: Front Pipes                                                                                                                          | None                 | -                                                                                                          | None                 |
| Oil Leak: Boom Cylinder                                                                                                                        | None                 | (Right) Oil Leak: Arm Cylinder                                                                             | None                 |
| Oil Leak: Boom Cylinder<br>(Left)<br>Oil Leak: Bucket Cylinder                                                                                 |                      | (Right)                                                                                                    |                      |
| Oil Leak: Boom Cylinder<br>(Left)<br>Oil Leak: Bucket Cylinder<br>(Right)                                                                      | None<br>None         | (Right) Oil Leak: Arm Cylinder (Right) Oil Leak: Oil Cooler                                                | None<br>None         |
| Oil Leak: Boom Cylinder<br>(Left)<br>Oil Leak: Bucket Cylinder<br>(Right)<br>Leak: Radiator                                                    | None<br>None<br>None | (Right) Oil Leak: Arm Cylinder (Right) Oil Leak: Oil Cooler Oil Leak: Control Valve                        | None<br>None<br>None |
| Oil Leak: Boom Cylinder<br>(Left)<br>Oil Leak: Bucket Cylinder<br>(Right)<br>Leak: Radiator<br>Oil Leak: Pilot Valve                           | None None None None  | (Right) Oil Leak: Arm Cylinder (Right) Oil Leak: Oil Cooler Oil Leak: Control Valve Oil Leak: Center Joint | None None None       |
| Oil Leak: Boom Cylinder<br>(Left)<br>Oil Leak: Bucket Cylinder<br>(Right)<br>Leak: Radiator<br>Oil Leak: Pilot Valve<br>Oil Leak: Swing Device | None<br>None<br>None | (Right) Oil Leak: Arm Cylinder (Right) Oil Leak: Oil Cooler Oil Leak: Control Valve                        | None<br>None<br>None |
| Oil Leak: Boom Cylinder<br>(Left)<br>Oil Leak: Bucket Cylinder<br>(Right)<br>Leak: Radiator<br>Oil Leak: Pilot Valve                           | None None None None  | (Right) Oil Leak: Arm Cylinder (Right) Oil Leak: Oil Cooler Oil Leak: Control Valve Oil Leak: Center Joint | None None None       |