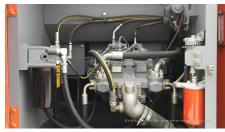

## 2007 Hitachi ZX240-3 Hydraulic Excavator

| Basic information                                                                                                                              |                      |                                                                                                            |                      |
|------------------------------------------------------------------------------------------------------------------------------------------------|----------------------|------------------------------------------------------------------------------------------------------------|----------------------|
| Inspection date                                                                                                                                | 2020/03/25           | Model                                                                                                      | ZX240-3              |
| Product category                                                                                                                               | Hydraulic Excavator  | Manufacturer                                                                                               | Hitachi              |
| Serial No.                                                                                                                                     | 1V1A021419           | Working hours                                                                                              | 8 hours              |
| Year of manufacture                                                                                                                            | 2007                 | Engine No.                                                                                                 |                      |
| Price                                                                                                                                          | CNY 750,000          |                                                                                                            |                      |
| Country                                                                                                                                        | China                | Yard Location                                                                                              | Liaoning Province    |
| Dealer                                                                                                                                         | 辽宁恒力                 | Dealer                                                                                                     | 7                    |
| Detail Information                                                                                                                             |                      |                                                                                                            |                      |
| Recommended                                                                                                                                    |                      |                                                                                                            |                      |
| Appearance                                                                                                                                     |                      |                                                                                                            |                      |
| Counter Weight                                                                                                                                 | Good Condition       | Main Frame                                                                                                 | Good Condition       |
| D Frame                                                                                                                                        | Good Condition       | Track Frame                                                                                                | Good Condition       |
| Cabin                                                                                                                                          | Good Condition       | Door                                                                                                       | Good Condition       |
| Interior                                                                                                                                       |                      |                                                                                                            |                      |
| Cabin Interior                                                                                                                                 | Good Condition       | Seat                                                                                                       | Good Condition       |
| Console                                                                                                                                        | Good Condition       | Jour                                                                                                       | Cood Condition       |
|                                                                                                                                                | 2004 Containon       |                                                                                                            |                      |
| Operation                                                                                                                                      |                      |                                                                                                            |                      |
| Engine                                                                                                                                         | Normal               | Exhaust Gas Color                                                                                          | Normal               |
| Swing                                                                                                                                          | Normal               | Wear: Swing Bearing                                                                                        | Slight               |
| Traveling                                                                                                                                      | Normal               | Front Attachment                                                                                           | Normal               |
| Pump Device                                                                                                                                    | Normal               |                                                                                                            |                      |
| Front & Pins                                                                                                                                   |                      |                                                                                                            |                      |
| Boom                                                                                                                                           | Normal               | Arm                                                                                                        | Normal               |
| Undercarriage / Chassis                                                                                                                        | / Tires              |                                                                                                            |                      |
| Seize: Track Links                                                                                                                             | No                   | Wear: Track Link Tread                                                                                     | Slight               |
|                                                                                                                                                | 110                  | (Right)                                                                                                    | Oligiti              |
| Wear: Track Link Tread<br>(Left)                                                                                                               | Slight               | Wear: Track Link Pins & Bushings (Right)                                                                   | Slight               |
| Wear: Track Link Pins &                                                                                                                        | Slight               | Broken / Crack: Rubber                                                                                     | No                   |
| Bushings (Left)                                                                                                                                |                      | Shoe (Right)                                                                                               |                      |
| Broken / Crack: Rubber<br>Shoe (Left)                                                                                                          | No                   | Wear: Front Idler (Right)                                                                                  | Slight               |
| Wear: Front Idler (Left)                                                                                                                       | Slight               | Wear: Sprocket (Right)                                                                                     | Slight               |
| Wear: Sprocket (Left)                                                                                                                          | Slight               | Oil Leak: Travel Pipes                                                                                     | None                 |
| Oil / Water / Air Leakage                                                                                                                      |                      |                                                                                                            |                      |
| ······ <del>·</del>                                                                                                                            |                      | Oil Leak: Boom Cylinder                                                                                    | <b>.</b>             |
| Oil Leak: Front Pipes                                                                                                                          | None                 | -                                                                                                          | None                 |
| Oil Leak: Boom Cylinder                                                                                                                        | None                 | (Right) Oil Leak: Arm Cylinder                                                                             | None                 |
| Oil Leak: Boom Cylinder<br>(Left)<br>Oil Leak: Bucket Cylinder                                                                                 |                      | (Right)                                                                                                    |                      |
| Oil Leak: Boom Cylinder<br>(Left)<br>Oil Leak: Bucket Cylinder<br>(Right)                                                                      | None<br>None         | (Right) Oil Leak: Arm Cylinder (Right) Oil Leak: Oil Cooler                                                | None<br>None         |
| Oil Leak: Boom Cylinder<br>(Left)<br>Oil Leak: Bucket Cylinder<br>(Right)<br>Leak: Radiator                                                    | None<br>None<br>None | (Right) Oil Leak: Arm Cylinder (Right) Oil Leak: Oil Cooler Oil Leak: Control Valve                        | None<br>None<br>None |
| Oil Leak: Boom Cylinder<br>(Left)<br>Oil Leak: Bucket Cylinder<br>(Right)<br>Leak: Radiator<br>Oil Leak: Pilot Valve                           | None None None None  | (Right) Oil Leak: Arm Cylinder (Right) Oil Leak: Oil Cooler Oil Leak: Control Valve Oil Leak: Center Joint | None None None       |
| Oil Leak: Boom Cylinder<br>(Left)<br>Oil Leak: Bucket Cylinder<br>(Right)<br>Leak: Radiator<br>Oil Leak: Pilot Valve<br>Oil Leak: Swing Device | None<br>None<br>None | (Right) Oil Leak: Arm Cylinder (Right) Oil Leak: Oil Cooler Oil Leak: Control Valve                        | None<br>None<br>None |
| Oil Leak: Boom Cylinder<br>(Left)<br>Oil Leak: Bucket Cylinder<br>(Right)<br>Leak: Radiator<br>Oil Leak: Pilot Valve                           | None None None None  | (Right) Oil Leak: Arm Cylinder (Right) Oil Leak: Oil Cooler Oil Leak: Control Valve Oil Leak: Center Joint | None None None       |