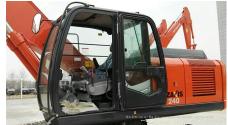

## 2007 Hitachi ZX240-3 Hydraulic Excavator

| Basic information                                                                                                                              |                      |                                                                                                            |                      |
|------------------------------------------------------------------------------------------------------------------------------------------------|----------------------|------------------------------------------------------------------------------------------------------------|----------------------|
| Inspection date                                                                                                                                | 2020/03/25           | Model                                                                                                      | ZX240-3              |
| Product category                                                                                                                               | Hydraulic Excavator  | Manufacturer                                                                                               | Hitachi              |
| Serial No.                                                                                                                                     | 1V1A021419           | Working hours                                                                                              | 8 hours              |
| Year of manufacture                                                                                                                            | 2007                 | Engine No.                                                                                                 |                      |
| Price                                                                                                                                          | CNY 750,000          |                                                                                                            |                      |
| Country                                                                                                                                        | China                | Yard Location                                                                                              | Liaoning Province    |
| Dealer                                                                                                                                         | 辽宁恒力                 | Dealer                                                                                                     | 7                    |
| Detail Information                                                                                                                             |                      |                                                                                                            |                      |
| Recommended                                                                                                                                    |                      |                                                                                                            |                      |
| Appearance                                                                                                                                     |                      |                                                                                                            |                      |
| Counter Weight                                                                                                                                 | Good Condition       | Main Frame                                                                                                 | Good Condition       |
| D Frame                                                                                                                                        | Good Condition       | Track Frame                                                                                                | Good Condition       |
| Cabin                                                                                                                                          | Good Condition       | Door                                                                                                       | Good Condition       |
| Interior                                                                                                                                       |                      |                                                                                                            |                      |
| Cabin Interior                                                                                                                                 | Good Condition       | Seat                                                                                                       | Good Condition       |
| Console                                                                                                                                        | Good Condition       | Jour                                                                                                       | Cood Condition       |
|                                                                                                                                                | 2004 Containon       |                                                                                                            |                      |
| Operation                                                                                                                                      |                      |                                                                                                            |                      |
| Engine                                                                                                                                         | Normal               | Exhaust Gas Color                                                                                          | Normal               |
| Swing                                                                                                                                          | Normal               | Wear: Swing Bearing                                                                                        | Slight               |
| Traveling                                                                                                                                      | Normal               | Front Attachment                                                                                           | Normal               |
| Pump Device                                                                                                                                    | Normal               |                                                                                                            |                      |
| Front & Pins                                                                                                                                   |                      |                                                                                                            |                      |
| Boom                                                                                                                                           | Normal               | Arm                                                                                                        | Normal               |
| Undercarriage / Chassis                                                                                                                        | / Tires              |                                                                                                            |                      |
| Seize: Track Links                                                                                                                             | No                   | Wear: Track Link Tread                                                                                     | Slight               |
|                                                                                                                                                | 110                  | (Right)                                                                                                    | Oligiti              |
| Wear: Track Link Tread<br>(Left)                                                                                                               | Slight               | Wear: Track Link Pins & Bushings (Right)                                                                   | Slight               |
| Wear: Track Link Pins &                                                                                                                        | Slight               | Broken / Crack: Rubber                                                                                     | No                   |
| Bushings (Left)                                                                                                                                |                      | Shoe (Right)                                                                                               |                      |
| Broken / Crack: Rubber<br>Shoe (Left)                                                                                                          | No                   | Wear: Front Idler (Right)                                                                                  | Slight               |
| Wear: Front Idler (Left)                                                                                                                       | Slight               | Wear: Sprocket (Right)                                                                                     | Slight               |
| Wear: Sprocket (Left)                                                                                                                          | Slight               | Oil Leak: Travel Pipes                                                                                     | None                 |
| Oil / Water / Air Leakage                                                                                                                      |                      |                                                                                                            |                      |
| ······ <del>·</del>                                                                                                                            |                      | Oil Leak: Boom Cylinder                                                                                    | <b>.</b>             |
| Oil Leak: Front Pipes                                                                                                                          | None                 | -                                                                                                          | None                 |
| Oil Leak: Boom Cylinder                                                                                                                        | None                 | (Right) Oil Leak: Arm Cylinder                                                                             | None                 |
| Oil Leak: Boom Cylinder<br>(Left)<br>Oil Leak: Bucket Cylinder                                                                                 |                      | (Right)                                                                                                    |                      |
| Oil Leak: Boom Cylinder<br>(Left)<br>Oil Leak: Bucket Cylinder<br>(Right)                                                                      | None<br>None         | (Right) Oil Leak: Arm Cylinder (Right) Oil Leak: Oil Cooler                                                | None<br>None         |
| Oil Leak: Boom Cylinder<br>(Left)<br>Oil Leak: Bucket Cylinder<br>(Right)<br>Leak: Radiator                                                    | None<br>None<br>None | (Right) Oil Leak: Arm Cylinder (Right) Oil Leak: Oil Cooler Oil Leak: Control Valve                        | None<br>None<br>None |
| Oil Leak: Boom Cylinder<br>(Left)<br>Oil Leak: Bucket Cylinder<br>(Right)<br>Leak: Radiator<br>Oil Leak: Pilot Valve                           | None None None None  | (Right) Oil Leak: Arm Cylinder (Right) Oil Leak: Oil Cooler Oil Leak: Control Valve Oil Leak: Center Joint | None None None       |
| Oil Leak: Boom Cylinder<br>(Left)<br>Oil Leak: Bucket Cylinder<br>(Right)<br>Leak: Radiator<br>Oil Leak: Pilot Valve<br>Oil Leak: Swing Device | None<br>None<br>None | (Right) Oil Leak: Arm Cylinder (Right) Oil Leak: Oil Cooler Oil Leak: Control Valve                        | None<br>None<br>None |
| Oil Leak: Boom Cylinder<br>(Left)<br>Oil Leak: Bucket Cylinder<br>(Right)<br>Leak: Radiator<br>Oil Leak: Pilot Valve                           | None None None None  | (Right) Oil Leak: Arm Cylinder (Right) Oil Leak: Oil Cooler Oil Leak: Control Valve Oil Leak: Center Joint | None None None       |