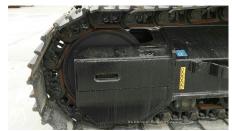

## 2007 Hitachi ZX240-3 Hydraulic Excavator

| Basic information                                                                                                                              |                      |                                                                                                            |                      |
|------------------------------------------------------------------------------------------------------------------------------------------------|----------------------|------------------------------------------------------------------------------------------------------------|----------------------|
| Inspection date                                                                                                                                | 2020/03/25           | Model                                                                                                      | ZX240-3              |
| Product category                                                                                                                               | Hydraulic Excavator  | Manufacturer                                                                                               | Hitachi              |
| Serial No.                                                                                                                                     | 1V1A021419           | Working hours                                                                                              | 8 hours              |
| Year of manufacture                                                                                                                            | 2007                 | Engine No.                                                                                                 |                      |
| Price                                                                                                                                          | CNY 750,000          |                                                                                                            |                      |
| Country                                                                                                                                        | China                | Yard Location                                                                                              | Liaoning Province    |
| Dealer                                                                                                                                         | 辽宁恒力                 | Dealer                                                                                                     | 7                    |
| Detail Information                                                                                                                             |                      |                                                                                                            |                      |
| Recommended                                                                                                                                    |                      |                                                                                                            |                      |
| Appearance                                                                                                                                     |                      |                                                                                                            |                      |
| Counter Weight                                                                                                                                 | Good Condition       | Main Frame                                                                                                 | Good Condition       |
| D Frame                                                                                                                                        | Good Condition       | Track Frame                                                                                                | Good Condition       |
| Cabin                                                                                                                                          | Good Condition       | Door                                                                                                       | Good Condition       |
| Interior                                                                                                                                       |                      |                                                                                                            |                      |
| Cabin Interior                                                                                                                                 | Good Condition       | Seat                                                                                                       | Good Condition       |
| Console                                                                                                                                        | Good Condition       | Jour                                                                                                       | Cood Condition       |
|                                                                                                                                                | 2004 Containon       |                                                                                                            |                      |
| Operation                                                                                                                                      |                      |                                                                                                            |                      |
| Engine                                                                                                                                         | Normal               | Exhaust Gas Color                                                                                          | Normal               |
| Swing                                                                                                                                          | Normal               | Wear: Swing Bearing                                                                                        | Slight               |
| Traveling                                                                                                                                      | Normal               | Front Attachment                                                                                           | Normal               |
| Pump Device                                                                                                                                    | Normal               |                                                                                                            |                      |
| Front & Pins                                                                                                                                   |                      |                                                                                                            |                      |
| Boom                                                                                                                                           | Normal               | Arm                                                                                                        | Normal               |
| Undercarriage / Chassis                                                                                                                        | / Tires              |                                                                                                            |                      |
| Seize: Track Links                                                                                                                             | No                   | Wear: Track Link Tread                                                                                     | Slight               |
|                                                                                                                                                | 110                  | (Right)                                                                                                    | Oligiti              |
| Wear: Track Link Tread<br>(Left)                                                                                                               | Slight               | Wear: Track Link Pins & Bushings (Right)                                                                   | Slight               |
| Wear: Track Link Pins &                                                                                                                        | Slight               | Broken / Crack: Rubber                                                                                     | No                   |
| Bushings (Left)                                                                                                                                |                      | Shoe (Right)                                                                                               |                      |
| Broken / Crack: Rubber<br>Shoe (Left)                                                                                                          | No                   | Wear: Front Idler (Right)                                                                                  | Slight               |
| Wear: Front Idler (Left)                                                                                                                       | Slight               | Wear: Sprocket (Right)                                                                                     | Slight               |
| Wear: Sprocket (Left)                                                                                                                          | Slight               | Oil Leak: Travel Pipes                                                                                     | None                 |
| Oil / Water / Air Leakage                                                                                                                      |                      |                                                                                                            |                      |
| ······ <del>·</del>                                                                                                                            |                      | Oil Leak: Boom Cylinder                                                                                    | <b>.</b>             |
| Oil Leak: Front Pipes                                                                                                                          | None                 | -                                                                                                          | None                 |
| Oil Leak: Boom Cylinder                                                                                                                        | None                 | (Right) Oil Leak: Arm Cylinder                                                                             | None                 |
| Oil Leak: Boom Cylinder<br>(Left)<br>Oil Leak: Bucket Cylinder                                                                                 |                      | (Right)                                                                                                    |                      |
| Oil Leak: Boom Cylinder<br>(Left)<br>Oil Leak: Bucket Cylinder<br>(Right)                                                                      | None<br>None         | (Right) Oil Leak: Arm Cylinder (Right) Oil Leak: Oil Cooler                                                | None<br>None         |
| Oil Leak: Boom Cylinder<br>(Left)<br>Oil Leak: Bucket Cylinder<br>(Right)<br>Leak: Radiator                                                    | None<br>None<br>None | (Right) Oil Leak: Arm Cylinder (Right) Oil Leak: Oil Cooler Oil Leak: Control Valve                        | None<br>None<br>None |
| Oil Leak: Boom Cylinder<br>(Left)<br>Oil Leak: Bucket Cylinder<br>(Right)<br>Leak: Radiator<br>Oil Leak: Pilot Valve                           | None None None None  | (Right) Oil Leak: Arm Cylinder (Right) Oil Leak: Oil Cooler Oil Leak: Control Valve Oil Leak: Center Joint | None None None       |
| Oil Leak: Boom Cylinder<br>(Left)<br>Oil Leak: Bucket Cylinder<br>(Right)<br>Leak: Radiator<br>Oil Leak: Pilot Valve<br>Oil Leak: Swing Device | None<br>None<br>None | (Right) Oil Leak: Arm Cylinder (Right) Oil Leak: Oil Cooler Oil Leak: Control Valve                        | None<br>None<br>None |
| Oil Leak: Boom Cylinder<br>(Left)<br>Oil Leak: Bucket Cylinder<br>(Right)<br>Leak: Radiator<br>Oil Leak: Pilot Valve                           | None None None None  | (Right) Oil Leak: Arm Cylinder (Right) Oil Leak: Oil Cooler Oil Leak: Control Valve Oil Leak: Center Joint | None None None       |