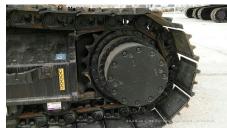

## 2007 Hitachi ZX240-3 Hydraulic Excavator

| Basic information                                                                                                                              |                      |                                                                                                            |                      |
|------------------------------------------------------------------------------------------------------------------------------------------------|----------------------|------------------------------------------------------------------------------------------------------------|----------------------|
| Inspection date                                                                                                                                | 2020/03/25           | Model                                                                                                      | ZX240-3              |
| Product category                                                                                                                               | Hydraulic Excavator  | Manufacturer                                                                                               | Hitachi              |
| Serial No.                                                                                                                                     | 1V1A021419           | Working hours                                                                                              | 8 hours              |
| Year of manufacture                                                                                                                            | 2007                 | Engine No.                                                                                                 |                      |
| Price                                                                                                                                          | CNY 750,000          |                                                                                                            |                      |
| Country                                                                                                                                        | China                | Yard Location                                                                                              | Liaoning Province    |
| Dealer                                                                                                                                         | 辽宁恒力                 | Dealer                                                                                                     | 7                    |
| Detail Information                                                                                                                             |                      |                                                                                                            |                      |
| Recommended                                                                                                                                    |                      |                                                                                                            |                      |
| Appearance                                                                                                                                     |                      |                                                                                                            |                      |
| Counter Weight                                                                                                                                 | Good Condition       | Main Frame                                                                                                 | Good Condition       |
| D Frame                                                                                                                                        | Good Condition       | Track Frame                                                                                                | Good Condition       |
| Cabin                                                                                                                                          | Good Condition       | Door                                                                                                       | Good Condition       |
| Interior                                                                                                                                       |                      |                                                                                                            |                      |
| Cabin Interior                                                                                                                                 | Good Condition       | Seat                                                                                                       | Good Condition       |
| Console                                                                                                                                        | Good Condition       | Jour                                                                                                       | Cood Condition       |
|                                                                                                                                                | 2004 Containon       |                                                                                                            |                      |
| Operation                                                                                                                                      |                      |                                                                                                            |                      |
| Engine                                                                                                                                         | Normal               | Exhaust Gas Color                                                                                          | Normal               |
| Swing                                                                                                                                          | Normal               | Wear: Swing Bearing                                                                                        | Slight               |
| Traveling                                                                                                                                      | Normal               | Front Attachment                                                                                           | Normal               |
| Pump Device                                                                                                                                    | Normal               |                                                                                                            |                      |
| Front & Pins                                                                                                                                   |                      |                                                                                                            |                      |
| Boom                                                                                                                                           | Normal               | Arm                                                                                                        | Normal               |
| Undercarriage / Chassis                                                                                                                        | / Tires              |                                                                                                            |                      |
| Seize: Track Links                                                                                                                             | No                   | Wear: Track Link Tread                                                                                     | Slight               |
|                                                                                                                                                | 110                  | (Right)                                                                                                    | Oligiti              |
| Wear: Track Link Tread<br>(Left)                                                                                                               | Slight               | Wear: Track Link Pins & Bushings (Right)                                                                   | Slight               |
| Wear: Track Link Pins &                                                                                                                        | Slight               | Broken / Crack: Rubber                                                                                     | No                   |
| Bushings (Left)                                                                                                                                |                      | Shoe (Right)                                                                                               |                      |
| Broken / Crack: Rubber<br>Shoe (Left)                                                                                                          | No                   | Wear: Front Idler (Right)                                                                                  | Slight               |
| Wear: Front Idler (Left)                                                                                                                       | Slight               | Wear: Sprocket (Right)                                                                                     | Slight               |
| Wear: Sprocket (Left)                                                                                                                          | Slight               | Oil Leak: Travel Pipes                                                                                     | None                 |
| Oil / Water / Air Leakage                                                                                                                      |                      |                                                                                                            |                      |
| ······ <del>·</del>                                                                                                                            |                      | Oil Leak: Boom Cylinder                                                                                    | <b>.</b>             |
| Oil Leak: Front Pipes                                                                                                                          | None                 | -                                                                                                          | None                 |
| Oil Leak: Boom Cylinder                                                                                                                        | None                 | (Right) Oil Leak: Arm Cylinder                                                                             | None                 |
| Oil Leak: Boom Cylinder<br>(Left)<br>Oil Leak: Bucket Cylinder                                                                                 |                      | (Right)                                                                                                    |                      |
| Oil Leak: Boom Cylinder<br>(Left)<br>Oil Leak: Bucket Cylinder<br>(Right)                                                                      | None<br>None         | (Right) Oil Leak: Arm Cylinder (Right) Oil Leak: Oil Cooler                                                | None<br>None         |
| Oil Leak: Boom Cylinder<br>(Left)<br>Oil Leak: Bucket Cylinder<br>(Right)<br>Leak: Radiator                                                    | None<br>None<br>None | (Right) Oil Leak: Arm Cylinder (Right) Oil Leak: Oil Cooler Oil Leak: Control Valve                        | None<br>None<br>None |
| Oil Leak: Boom Cylinder<br>(Left)<br>Oil Leak: Bucket Cylinder<br>(Right)<br>Leak: Radiator<br>Oil Leak: Pilot Valve                           | None None None None  | (Right) Oil Leak: Arm Cylinder (Right) Oil Leak: Oil Cooler Oil Leak: Control Valve Oil Leak: Center Joint | None None None       |
| Oil Leak: Boom Cylinder<br>(Left)<br>Oil Leak: Bucket Cylinder<br>(Right)<br>Leak: Radiator<br>Oil Leak: Pilot Valve<br>Oil Leak: Swing Device | None<br>None<br>None | (Right) Oil Leak: Arm Cylinder (Right) Oil Leak: Oil Cooler Oil Leak: Control Valve                        | None<br>None<br>None |
| Oil Leak: Boom Cylinder<br>(Left)<br>Oil Leak: Bucket Cylinder<br>(Right)<br>Leak: Radiator<br>Oil Leak: Pilot Valve                           | None None None None  | (Right) Oil Leak: Arm Cylinder (Right) Oil Leak: Oil Cooler Oil Leak: Control Valve Oil Leak: Center Joint | None None None       |