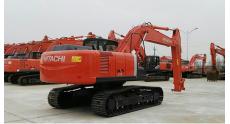

## 2007 Hitachi ZX240-3 Hydraulic Excavator

| Basic information                                                                                                                              |                      |                                                                                                            |                      |
|------------------------------------------------------------------------------------------------------------------------------------------------|----------------------|------------------------------------------------------------------------------------------------------------|----------------------|
| Inspection date                                                                                                                                | 2020/03/25           | Model                                                                                                      | ZX240-3              |
| Product category                                                                                                                               | Hydraulic Excavator  | Manufacturer                                                                                               | Hitachi              |
| Serial No.                                                                                                                                     | 1V1A021419           | Working hours                                                                                              | 8 hours              |
| Year of manufacture                                                                                                                            | 2007                 | Engine No.                                                                                                 |                      |
| Price                                                                                                                                          | CNY 750,000          |                                                                                                            |                      |
| Country                                                                                                                                        | China                | Yard Location                                                                                              | Liaoning Province    |
| Dealer                                                                                                                                         | 辽宁恒力                 | Dealer                                                                                                     | 7                    |
| Detail Information                                                                                                                             |                      |                                                                                                            |                      |
| Recommended                                                                                                                                    |                      |                                                                                                            |                      |
| Appearance                                                                                                                                     |                      |                                                                                                            |                      |
| Counter Weight                                                                                                                                 | Good Condition       | Main Frame                                                                                                 | Good Condition       |
| D Frame                                                                                                                                        | Good Condition       | Track Frame                                                                                                | Good Condition       |
| Cabin                                                                                                                                          | Good Condition       | Door                                                                                                       | Good Condition       |
| Interior                                                                                                                                       |                      |                                                                                                            |                      |
| Cabin Interior                                                                                                                                 | Good Condition       | Seat                                                                                                       | Good Condition       |
| Console                                                                                                                                        | Good Condition       | Jour                                                                                                       | Cood Condition       |
|                                                                                                                                                | 2004 Containon       |                                                                                                            |                      |
| Operation                                                                                                                                      |                      |                                                                                                            |                      |
| Engine                                                                                                                                         | Normal               | Exhaust Gas Color                                                                                          | Normal               |
| Swing                                                                                                                                          | Normal               | Wear: Swing Bearing                                                                                        | Slight               |
| Traveling                                                                                                                                      | Normal               | Front Attachment                                                                                           | Normal               |
| Pump Device                                                                                                                                    | Normal               |                                                                                                            |                      |
| Front & Pins                                                                                                                                   |                      |                                                                                                            |                      |
| Boom                                                                                                                                           | Normal               | Arm                                                                                                        | Normal               |
| Undercarriage / Chassis                                                                                                                        | / Tires              |                                                                                                            |                      |
| Seize: Track Links                                                                                                                             | No                   | Wear: Track Link Tread                                                                                     | Slight               |
|                                                                                                                                                | 110                  | (Right)                                                                                                    | Oligiti              |
| Wear: Track Link Tread<br>(Left)                                                                                                               | Slight               | Wear: Track Link Pins & Bushings (Right)                                                                   | Slight               |
| Wear: Track Link Pins &                                                                                                                        | Slight               | Broken / Crack: Rubber                                                                                     | No                   |
| Bushings (Left)                                                                                                                                |                      | Shoe (Right)                                                                                               |                      |
| Broken / Crack: Rubber<br>Shoe (Left)                                                                                                          | No                   | Wear: Front Idler (Right)                                                                                  | Slight               |
| Wear: Front Idler (Left)                                                                                                                       | Slight               | Wear: Sprocket (Right)                                                                                     | Slight               |
| Wear: Sprocket (Left)                                                                                                                          | Slight               | Oil Leak: Travel Pipes                                                                                     | None                 |
| Oil / Water / Air Leakage                                                                                                                      |                      |                                                                                                            |                      |
| ······ <del>·</del>                                                                                                                            |                      | Oil Leak: Boom Cylinder                                                                                    | <b>.</b>             |
| Oil Leak: Front Pipes                                                                                                                          | None                 | -                                                                                                          | None                 |
| Oil Leak: Boom Cylinder                                                                                                                        | None                 | (Right) Oil Leak: Arm Cylinder                                                                             | None                 |
| Oil Leak: Boom Cylinder<br>(Left)<br>Oil Leak: Bucket Cylinder                                                                                 |                      | (Right)                                                                                                    |                      |
| Oil Leak: Boom Cylinder<br>(Left)<br>Oil Leak: Bucket Cylinder<br>(Right)                                                                      | None<br>None         | (Right) Oil Leak: Arm Cylinder (Right) Oil Leak: Oil Cooler                                                | None<br>None         |
| Oil Leak: Boom Cylinder<br>(Left)<br>Oil Leak: Bucket Cylinder<br>(Right)<br>Leak: Radiator                                                    | None<br>None<br>None | (Right) Oil Leak: Arm Cylinder (Right) Oil Leak: Oil Cooler Oil Leak: Control Valve                        | None<br>None<br>None |
| Oil Leak: Boom Cylinder<br>(Left)<br>Oil Leak: Bucket Cylinder<br>(Right)<br>Leak: Radiator<br>Oil Leak: Pilot Valve                           | None None None None  | (Right) Oil Leak: Arm Cylinder (Right) Oil Leak: Oil Cooler Oil Leak: Control Valve Oil Leak: Center Joint | None None None       |
| Oil Leak: Boom Cylinder<br>(Left)<br>Oil Leak: Bucket Cylinder<br>(Right)<br>Leak: Radiator<br>Oil Leak: Pilot Valve<br>Oil Leak: Swing Device | None<br>None<br>None | (Right) Oil Leak: Arm Cylinder (Right) Oil Leak: Oil Cooler Oil Leak: Control Valve                        | None<br>None<br>None |
| Oil Leak: Boom Cylinder<br>(Left)<br>Oil Leak: Bucket Cylinder<br>(Right)<br>Leak: Radiator<br>Oil Leak: Pilot Valve                           | None None None None  | (Right) Oil Leak: Arm Cylinder (Right) Oil Leak: Oil Cooler Oil Leak: Control Valve Oil Leak: Center Joint | None None None       |