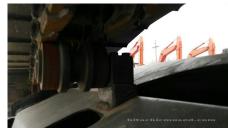

## 2007 Hitachi ZX240-3 Hydraulic Excavator

| Basic information                                                                                                                              |                      |                                                                                                            |                      |
|------------------------------------------------------------------------------------------------------------------------------------------------|----------------------|------------------------------------------------------------------------------------------------------------|----------------------|
| Inspection date                                                                                                                                | 2020/03/25           | Model                                                                                                      | ZX240-3              |
| Product category                                                                                                                               | Hydraulic Excavator  | Manufacturer                                                                                               | Hitachi              |
| Serial No.                                                                                                                                     | 1V1A021419           | Working hours                                                                                              | 8 hours              |
| Year of manufacture                                                                                                                            | 2007                 | Engine No.                                                                                                 |                      |
| Price                                                                                                                                          | CNY 750,000          |                                                                                                            |                      |
| Country                                                                                                                                        | China                | Yard Location                                                                                              | Liaoning Province    |
| Dealer                                                                                                                                         | 辽宁恒力                 | Dealer                                                                                                     | 7                    |
| Detail Information                                                                                                                             |                      |                                                                                                            |                      |
| Recommended                                                                                                                                    |                      |                                                                                                            |                      |
| Appearance                                                                                                                                     |                      |                                                                                                            |                      |
| Counter Weight                                                                                                                                 | Good Condition       | Main Frame                                                                                                 | Good Condition       |
| D Frame                                                                                                                                        | Good Condition       | Track Frame                                                                                                | Good Condition       |
| Cabin                                                                                                                                          | Good Condition       | Door                                                                                                       | Good Condition       |
| Interior                                                                                                                                       |                      |                                                                                                            |                      |
| Cabin Interior                                                                                                                                 | Good Condition       | Seat                                                                                                       | Good Condition       |
| Console                                                                                                                                        | Good Condition       | Jour                                                                                                       | Cood Condition       |
|                                                                                                                                                | 2004 Containon       |                                                                                                            |                      |
| Operation                                                                                                                                      |                      |                                                                                                            |                      |
| Engine                                                                                                                                         | Normal               | Exhaust Gas Color                                                                                          | Normal               |
| Swing                                                                                                                                          | Normal               | Wear: Swing Bearing                                                                                        | Slight               |
| Traveling                                                                                                                                      | Normal               | Front Attachment                                                                                           | Normal               |
| Pump Device                                                                                                                                    | Normal               |                                                                                                            |                      |
| Front & Pins                                                                                                                                   |                      |                                                                                                            |                      |
| Boom                                                                                                                                           | Normal               | Arm                                                                                                        | Normal               |
| Undercarriage / Chassis                                                                                                                        | / Tires              |                                                                                                            |                      |
| Seize: Track Links                                                                                                                             | No                   | Wear: Track Link Tread                                                                                     | Slight               |
|                                                                                                                                                | 110                  | (Right)                                                                                                    | Oligiti              |
| Wear: Track Link Tread<br>(Left)                                                                                                               | Slight               | Wear: Track Link Pins & Bushings (Right)                                                                   | Slight               |
| Wear: Track Link Pins &                                                                                                                        | Slight               | Broken / Crack: Rubber                                                                                     | No                   |
| Bushings (Left)                                                                                                                                |                      | Shoe (Right)                                                                                               |                      |
| Broken / Crack: Rubber<br>Shoe (Left)                                                                                                          | No                   | Wear: Front Idler (Right)                                                                                  | Slight               |
| Wear: Front Idler (Left)                                                                                                                       | Slight               | Wear: Sprocket (Right)                                                                                     | Slight               |
| Wear: Sprocket (Left)                                                                                                                          | Slight               | Oil Leak: Travel Pipes                                                                                     | None                 |
| Oil / Water / Air Leakage                                                                                                                      |                      |                                                                                                            |                      |
| ······ <del>·</del>                                                                                                                            |                      | Oil Leak: Boom Cylinder                                                                                    | <b>.</b>             |
| Oil Leak: Front Pipes                                                                                                                          | None                 | -                                                                                                          | None                 |
| Oil Leak: Boom Cylinder                                                                                                                        | None                 | (Right) Oil Leak: Arm Cylinder                                                                             | None                 |
| Oil Leak: Boom Cylinder<br>(Left)<br>Oil Leak: Bucket Cylinder                                                                                 |                      | (Right)                                                                                                    |                      |
| Oil Leak: Boom Cylinder<br>(Left)<br>Oil Leak: Bucket Cylinder<br>(Right)                                                                      | None<br>None         | (Right) Oil Leak: Arm Cylinder (Right) Oil Leak: Oil Cooler                                                | None<br>None         |
| Oil Leak: Boom Cylinder<br>(Left)<br>Oil Leak: Bucket Cylinder<br>(Right)<br>Leak: Radiator                                                    | None<br>None<br>None | (Right) Oil Leak: Arm Cylinder (Right) Oil Leak: Oil Cooler Oil Leak: Control Valve                        | None<br>None<br>None |
| Oil Leak: Boom Cylinder<br>(Left)<br>Oil Leak: Bucket Cylinder<br>(Right)<br>Leak: Radiator<br>Oil Leak: Pilot Valve                           | None None None None  | (Right) Oil Leak: Arm Cylinder (Right) Oil Leak: Oil Cooler Oil Leak: Control Valve Oil Leak: Center Joint | None None None       |
| Oil Leak: Boom Cylinder<br>(Left)<br>Oil Leak: Bucket Cylinder<br>(Right)<br>Leak: Radiator<br>Oil Leak: Pilot Valve<br>Oil Leak: Swing Device | None<br>None<br>None | (Right) Oil Leak: Arm Cylinder (Right) Oil Leak: Oil Cooler Oil Leak: Control Valve                        | None<br>None<br>None |
| Oil Leak: Boom Cylinder<br>(Left)<br>Oil Leak: Bucket Cylinder<br>(Right)<br>Leak: Radiator<br>Oil Leak: Pilot Valve                           | None None None None  | (Right) Oil Leak: Arm Cylinder (Right) Oil Leak: Oil Cooler Oil Leak: Control Valve Oil Leak: Center Joint | None None None       |