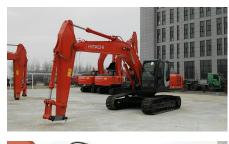

## 2007 Hitachi ZX240-3 Hydraulic Excavator

| Basic information                                                                                                                              |                      |                                                                                                            |                      |
|------------------------------------------------------------------------------------------------------------------------------------------------|----------------------|------------------------------------------------------------------------------------------------------------|----------------------|
| Inspection date                                                                                                                                | 2020/03/25           | Model                                                                                                      | ZX240-3              |
| Product category                                                                                                                               | Hydraulic Excavator  | Manufacturer                                                                                               | Hitachi              |
| Serial No.                                                                                                                                     | 1V1A021419           | Working hours                                                                                              | 8 hours              |
| Year of manufacture                                                                                                                            | 2007                 | Engine No.                                                                                                 |                      |
| Price                                                                                                                                          | CNY 750,000          |                                                                                                            |                      |
| Country                                                                                                                                        | China                | Yard Location                                                                                              | Liaoning Province    |
| Dealer                                                                                                                                         | 辽宁恒力                 | Dealer                                                                                                     | 7                    |
| Detail Information                                                                                                                             |                      |                                                                                                            |                      |
| Recommended                                                                                                                                    |                      |                                                                                                            |                      |
| Appearance                                                                                                                                     |                      |                                                                                                            |                      |
| Counter Weight                                                                                                                                 | Good Condition       | Main Frame                                                                                                 | Good Condition       |
| D Frame                                                                                                                                        | Good Condition       | Track Frame                                                                                                | Good Condition       |
| Cabin                                                                                                                                          | Good Condition       | Door                                                                                                       | Good Condition       |
| Interior                                                                                                                                       |                      |                                                                                                            |                      |
| Cabin Interior                                                                                                                                 | Good Condition       | Seat                                                                                                       | Good Condition       |
| Console                                                                                                                                        | Good Condition       | Jour                                                                                                       | Cood Condition       |
|                                                                                                                                                | 2004 Containon       |                                                                                                            |                      |
| Operation                                                                                                                                      |                      |                                                                                                            |                      |
| Engine                                                                                                                                         | Normal               | Exhaust Gas Color                                                                                          | Normal               |
| Swing                                                                                                                                          | Normal               | Wear: Swing Bearing                                                                                        | Slight               |
| Traveling                                                                                                                                      | Normal               | Front Attachment                                                                                           | Normal               |
| Pump Device                                                                                                                                    | Normal               |                                                                                                            |                      |
| Front & Pins                                                                                                                                   |                      |                                                                                                            |                      |
| Boom                                                                                                                                           | Normal               | Arm                                                                                                        | Normal               |
| Undercarriage / Chassis                                                                                                                        | / Tires              |                                                                                                            |                      |
| Seize: Track Links                                                                                                                             | No                   | Wear: Track Link Tread                                                                                     | Slight               |
|                                                                                                                                                | 110                  | (Right)                                                                                                    | Oligiti              |
| Wear: Track Link Tread<br>(Left)                                                                                                               | Slight               | Wear: Track Link Pins & Bushings (Right)                                                                   | Slight               |
| Wear: Track Link Pins &                                                                                                                        | Slight               | Broken / Crack: Rubber                                                                                     | No                   |
| Bushings (Left)                                                                                                                                |                      | Shoe (Right)                                                                                               |                      |
| Broken / Crack: Rubber<br>Shoe (Left)                                                                                                          | No                   | Wear: Front Idler (Right)                                                                                  | Slight               |
| Wear: Front Idler (Left)                                                                                                                       | Slight               | Wear: Sprocket (Right)                                                                                     | Slight               |
| Wear: Sprocket (Left)                                                                                                                          | Slight               | Oil Leak: Travel Pipes                                                                                     | None                 |
| Oil / Water / Air Leakage                                                                                                                      |                      |                                                                                                            |                      |
| ······ <del>·</del>                                                                                                                            |                      | Oil Leak: Boom Cylinder                                                                                    | <b>.</b>             |
| Oil Leak: Front Pipes                                                                                                                          | None                 | -                                                                                                          | None                 |
| Oil Leak: Boom Cylinder                                                                                                                        | None                 | (Right) Oil Leak: Arm Cylinder                                                                             | None                 |
| Oil Leak: Boom Cylinder<br>(Left)<br>Oil Leak: Bucket Cylinder                                                                                 |                      | (Right)                                                                                                    |                      |
| Oil Leak: Boom Cylinder<br>(Left)<br>Oil Leak: Bucket Cylinder<br>(Right)                                                                      | None<br>None         | (Right) Oil Leak: Arm Cylinder (Right) Oil Leak: Oil Cooler                                                | None<br>None         |
| Oil Leak: Boom Cylinder<br>(Left)<br>Oil Leak: Bucket Cylinder<br>(Right)<br>Leak: Radiator                                                    | None<br>None<br>None | (Right) Oil Leak: Arm Cylinder (Right) Oil Leak: Oil Cooler Oil Leak: Control Valve                        | None<br>None<br>None |
| Oil Leak: Boom Cylinder<br>(Left)<br>Oil Leak: Bucket Cylinder<br>(Right)<br>Leak: Radiator<br>Oil Leak: Pilot Valve                           | None None None None  | (Right) Oil Leak: Arm Cylinder (Right) Oil Leak: Oil Cooler Oil Leak: Control Valve Oil Leak: Center Joint | None None None       |
| Oil Leak: Boom Cylinder<br>(Left)<br>Oil Leak: Bucket Cylinder<br>(Right)<br>Leak: Radiator<br>Oil Leak: Pilot Valve<br>Oil Leak: Swing Device | None<br>None<br>None | (Right) Oil Leak: Arm Cylinder (Right) Oil Leak: Oil Cooler Oil Leak: Control Valve                        | None<br>None<br>None |
| Oil Leak: Boom Cylinder<br>(Left)<br>Oil Leak: Bucket Cylinder<br>(Right)<br>Leak: Radiator<br>Oil Leak: Pilot Valve                           | None None None None  | (Right) Oil Leak: Arm Cylinder (Right) Oil Leak: Oil Cooler Oil Leak: Control Valve Oil Leak: Center Joint | None None None       |