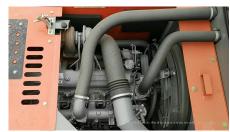

## 2007 Hitachi ZX240-3 Hydraulic Excavator

| Basic information                                                                                                                              |                      |                                                                                                            |                      |
|------------------------------------------------------------------------------------------------------------------------------------------------|----------------------|------------------------------------------------------------------------------------------------------------|----------------------|
| Inspection date                                                                                                                                | 2020/03/25           | Model                                                                                                      | ZX240-3              |
| Product category                                                                                                                               | Hydraulic Excavator  | Manufacturer                                                                                               | Hitachi              |
| Serial No.                                                                                                                                     | 1V1A021419           | Working hours                                                                                              | 8 hours              |
| Year of manufacture                                                                                                                            | 2007                 | Engine No.                                                                                                 |                      |
| Price                                                                                                                                          | CNY 750,000          |                                                                                                            |                      |
| Country                                                                                                                                        | China                | Yard Location                                                                                              | Liaoning Province    |
| Dealer                                                                                                                                         | 辽宁恒力                 | Dealer                                                                                                     | 7                    |
| Detail Information                                                                                                                             |                      |                                                                                                            |                      |
| Recommended                                                                                                                                    |                      |                                                                                                            |                      |
| Appearance                                                                                                                                     |                      |                                                                                                            |                      |
| Counter Weight                                                                                                                                 | Good Condition       | Main Frame                                                                                                 | Good Condition       |
| D Frame                                                                                                                                        | Good Condition       | Track Frame                                                                                                | Good Condition       |
| Cabin                                                                                                                                          | Good Condition       | Door                                                                                                       | Good Condition       |
| Interior                                                                                                                                       |                      |                                                                                                            |                      |
| Cabin Interior                                                                                                                                 | Good Condition       | Seat                                                                                                       | Good Condition       |
| Console                                                                                                                                        | Good Condition       | Jour                                                                                                       | Cood Condition       |
|                                                                                                                                                | 2004 Containon       |                                                                                                            |                      |
| Operation                                                                                                                                      |                      |                                                                                                            |                      |
| Engine                                                                                                                                         | Normal               | Exhaust Gas Color                                                                                          | Normal               |
| Swing                                                                                                                                          | Normal               | Wear: Swing Bearing                                                                                        | Slight               |
| Traveling                                                                                                                                      | Normal               | Front Attachment                                                                                           | Normal               |
| Pump Device                                                                                                                                    | Normal               |                                                                                                            |                      |
| Front & Pins                                                                                                                                   |                      |                                                                                                            |                      |
| Boom                                                                                                                                           | Normal               | Arm                                                                                                        | Normal               |
| Undercarriage / Chassis                                                                                                                        | / Tires              |                                                                                                            |                      |
| Seize: Track Links                                                                                                                             | No                   | Wear: Track Link Tread                                                                                     | Slight               |
|                                                                                                                                                | 110                  | (Right)                                                                                                    | Oligiti              |
| Wear: Track Link Tread<br>(Left)                                                                                                               | Slight               | Wear: Track Link Pins & Bushings (Right)                                                                   | Slight               |
| Wear: Track Link Pins &                                                                                                                        | Slight               | Broken / Crack: Rubber                                                                                     | No                   |
| Bushings (Left)                                                                                                                                |                      | Shoe (Right)                                                                                               |                      |
| Broken / Crack: Rubber<br>Shoe (Left)                                                                                                          | No                   | Wear: Front Idler (Right)                                                                                  | Slight               |
| Wear: Front Idler (Left)                                                                                                                       | Slight               | Wear: Sprocket (Right)                                                                                     | Slight               |
| Wear: Sprocket (Left)                                                                                                                          | Slight               | Oil Leak: Travel Pipes                                                                                     | None                 |
| Oil / Water / Air Leakage                                                                                                                      |                      |                                                                                                            |                      |
| ······ <del>·</del>                                                                                                                            |                      | Oil Leak: Boom Cylinder                                                                                    | <b>.</b>             |
| Oil Leak: Front Pipes                                                                                                                          | None                 | -                                                                                                          | None                 |
| Oil Leak: Boom Cylinder                                                                                                                        | None                 | (Right) Oil Leak: Arm Cylinder                                                                             | None                 |
| Oil Leak: Boom Cylinder<br>(Left)<br>Oil Leak: Bucket Cylinder                                                                                 |                      | (Right)                                                                                                    |                      |
| Oil Leak: Boom Cylinder<br>(Left)<br>Oil Leak: Bucket Cylinder<br>(Right)                                                                      | None<br>None         | (Right) Oil Leak: Arm Cylinder (Right) Oil Leak: Oil Cooler                                                | None<br>None         |
| Oil Leak: Boom Cylinder<br>(Left)<br>Oil Leak: Bucket Cylinder<br>(Right)<br>Leak: Radiator                                                    | None<br>None<br>None | (Right) Oil Leak: Arm Cylinder (Right) Oil Leak: Oil Cooler Oil Leak: Control Valve                        | None<br>None<br>None |
| Oil Leak: Boom Cylinder<br>(Left)<br>Oil Leak: Bucket Cylinder<br>(Right)<br>Leak: Radiator<br>Oil Leak: Pilot Valve                           | None None None None  | (Right) Oil Leak: Arm Cylinder (Right) Oil Leak: Oil Cooler Oil Leak: Control Valve Oil Leak: Center Joint | None None None       |
| Oil Leak: Boom Cylinder<br>(Left)<br>Oil Leak: Bucket Cylinder<br>(Right)<br>Leak: Radiator<br>Oil Leak: Pilot Valve<br>Oil Leak: Swing Device | None<br>None<br>None | (Right) Oil Leak: Arm Cylinder (Right) Oil Leak: Oil Cooler Oil Leak: Control Valve                        | None<br>None<br>None |
| Oil Leak: Boom Cylinder<br>(Left)<br>Oil Leak: Bucket Cylinder<br>(Right)<br>Leak: Radiator<br>Oil Leak: Pilot Valve                           | None None None None  | (Right) Oil Leak: Arm Cylinder (Right) Oil Leak: Oil Cooler Oil Leak: Control Valve Oil Leak: Center Joint | None None None       |