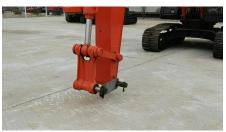

## 2007 Hitachi ZX240-3 Hydraulic Excavator

| Basic information                                                                                                                              |                      |                                                                                                            |                      |
|------------------------------------------------------------------------------------------------------------------------------------------------|----------------------|------------------------------------------------------------------------------------------------------------|----------------------|
| Inspection date                                                                                                                                | 2020/03/25           | Model                                                                                                      | ZX240-3              |
| Product category                                                                                                                               | Hydraulic Excavator  | Manufacturer                                                                                               | Hitachi              |
| Serial No.                                                                                                                                     | 1V1A021419           | Working hours                                                                                              | 8 hours              |
| Year of manufacture                                                                                                                            | 2007                 | Engine No.                                                                                                 |                      |
| Price                                                                                                                                          | CNY 750,000          |                                                                                                            |                      |
| Country                                                                                                                                        | China                | Yard Location                                                                                              | Liaoning Province    |
| Dealer                                                                                                                                         | 辽宁恒力                 | Dealer                                                                                                     | 7                    |
| Detail Information                                                                                                                             |                      |                                                                                                            |                      |
| Recommended                                                                                                                                    |                      |                                                                                                            |                      |
| Appearance                                                                                                                                     |                      |                                                                                                            |                      |
| Counter Weight                                                                                                                                 | Good Condition       | Main Frame                                                                                                 | Good Condition       |
| D Frame                                                                                                                                        | Good Condition       | Track Frame                                                                                                | Good Condition       |
| Cabin                                                                                                                                          | Good Condition       | Door                                                                                                       | Good Condition       |
| Interior                                                                                                                                       |                      |                                                                                                            |                      |
| Cabin Interior                                                                                                                                 | Good Condition       | Seat                                                                                                       | Good Condition       |
| Console                                                                                                                                        | Good Condition       | Jour                                                                                                       | Cood Condition       |
|                                                                                                                                                | 2004 Containon       |                                                                                                            |                      |
| Operation                                                                                                                                      |                      |                                                                                                            |                      |
| Engine                                                                                                                                         | Normal               | Exhaust Gas Color                                                                                          | Normal               |
| Swing                                                                                                                                          | Normal               | Wear: Swing Bearing                                                                                        | Slight               |
| Traveling                                                                                                                                      | Normal               | Front Attachment                                                                                           | Normal               |
| Pump Device                                                                                                                                    | Normal               |                                                                                                            |                      |
| Front & Pins                                                                                                                                   |                      |                                                                                                            |                      |
| Boom                                                                                                                                           | Normal               | Arm                                                                                                        | Normal               |
| Undercarriage / Chassis                                                                                                                        | / Tires              |                                                                                                            |                      |
| Seize: Track Links                                                                                                                             | No                   | Wear: Track Link Tread                                                                                     | Slight               |
|                                                                                                                                                | 110                  | (Right)                                                                                                    | Oligiti              |
| Wear: Track Link Tread<br>(Left)                                                                                                               | Slight               | Wear: Track Link Pins & Bushings (Right)                                                                   | Slight               |
| Wear: Track Link Pins &                                                                                                                        | Slight               | Broken / Crack: Rubber                                                                                     | No                   |
| Bushings (Left)                                                                                                                                |                      | Shoe (Right)                                                                                               |                      |
| Broken / Crack: Rubber<br>Shoe (Left)                                                                                                          | No                   | Wear: Front Idler (Right)                                                                                  | Slight               |
| Wear: Front Idler (Left)                                                                                                                       | Slight               | Wear: Sprocket (Right)                                                                                     | Slight               |
| Wear: Sprocket (Left)                                                                                                                          | Slight               | Oil Leak: Travel Pipes                                                                                     | None                 |
| Oil / Water / Air Leakage                                                                                                                      |                      |                                                                                                            |                      |
| ······ <del>·</del>                                                                                                                            |                      | Oil Leak: Boom Cylinder                                                                                    | <b>.</b>             |
| Oil Leak: Front Pipes                                                                                                                          | None                 | -                                                                                                          | None                 |
| Oil Leak: Boom Cylinder                                                                                                                        | None                 | (Right) Oil Leak: Arm Cylinder                                                                             | None                 |
| Oil Leak: Boom Cylinder<br>(Left)<br>Oil Leak: Bucket Cylinder                                                                                 |                      | (Right)                                                                                                    |                      |
| Oil Leak: Boom Cylinder<br>(Left)<br>Oil Leak: Bucket Cylinder<br>(Right)                                                                      | None<br>None         | (Right) Oil Leak: Arm Cylinder (Right) Oil Leak: Oil Cooler                                                | None<br>None         |
| Oil Leak: Boom Cylinder<br>(Left)<br>Oil Leak: Bucket Cylinder<br>(Right)<br>Leak: Radiator                                                    | None<br>None<br>None | (Right) Oil Leak: Arm Cylinder (Right) Oil Leak: Oil Cooler Oil Leak: Control Valve                        | None<br>None<br>None |
| Oil Leak: Boom Cylinder<br>(Left)<br>Oil Leak: Bucket Cylinder<br>(Right)<br>Leak: Radiator<br>Oil Leak: Pilot Valve                           | None None None None  | (Right) Oil Leak: Arm Cylinder (Right) Oil Leak: Oil Cooler Oil Leak: Control Valve Oil Leak: Center Joint | None None None       |
| Oil Leak: Boom Cylinder<br>(Left)<br>Oil Leak: Bucket Cylinder<br>(Right)<br>Leak: Radiator<br>Oil Leak: Pilot Valve<br>Oil Leak: Swing Device | None<br>None<br>None | (Right) Oil Leak: Arm Cylinder (Right) Oil Leak: Oil Cooler Oil Leak: Control Valve                        | None<br>None<br>None |
| Oil Leak: Boom Cylinder<br>(Left)<br>Oil Leak: Bucket Cylinder<br>(Right)<br>Leak: Radiator<br>Oil Leak: Pilot Valve                           | None None None None  | (Right) Oil Leak: Arm Cylinder (Right) Oil Leak: Oil Cooler Oil Leak: Control Valve Oil Leak: Center Joint | None None None       |