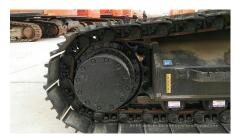

## 2007 Hitachi ZX240-3 Hydraulic Excavator

| Basic information                                                                                                                              |                      |                                                                                                            |                      |
|------------------------------------------------------------------------------------------------------------------------------------------------|----------------------|------------------------------------------------------------------------------------------------------------|----------------------|
| Inspection date                                                                                                                                | 2020/03/25           | Model                                                                                                      | ZX240-3              |
| Product category                                                                                                                               | Hydraulic Excavator  | Manufacturer                                                                                               | Hitachi              |
| Serial No.                                                                                                                                     | 1V1A021419           | Working hours                                                                                              | 8 hours              |
| Year of manufacture                                                                                                                            | 2007                 | Engine No.                                                                                                 |                      |
| Price                                                                                                                                          | CNY 750,000          |                                                                                                            |                      |
| Country                                                                                                                                        | China                | Yard Location                                                                                              | Liaoning Province    |
| Dealer                                                                                                                                         | 辽宁恒力                 | Dealer                                                                                                     | 7                    |
| Detail Information                                                                                                                             |                      |                                                                                                            |                      |
| Recommended                                                                                                                                    |                      |                                                                                                            |                      |
| Appearance                                                                                                                                     |                      |                                                                                                            |                      |
| Counter Weight                                                                                                                                 | Good Condition       | Main Frame                                                                                                 | Good Condition       |
| D Frame                                                                                                                                        | Good Condition       | Track Frame                                                                                                | Good Condition       |
| Cabin                                                                                                                                          | Good Condition       | Door                                                                                                       | Good Condition       |
| Interior                                                                                                                                       |                      |                                                                                                            |                      |
| Cabin Interior                                                                                                                                 | Good Condition       | Seat                                                                                                       | Good Condition       |
| Console                                                                                                                                        | Good Condition       | Jour                                                                                                       | Cood Condition       |
|                                                                                                                                                | 2004 Containon       |                                                                                                            |                      |
| Operation                                                                                                                                      |                      |                                                                                                            |                      |
| Engine                                                                                                                                         | Normal               | Exhaust Gas Color                                                                                          | Normal               |
| Swing                                                                                                                                          | Normal               | Wear: Swing Bearing                                                                                        | Slight               |
| Traveling                                                                                                                                      | Normal               | Front Attachment                                                                                           | Normal               |
| Pump Device                                                                                                                                    | Normal               |                                                                                                            |                      |
| Front & Pins                                                                                                                                   |                      |                                                                                                            |                      |
| Boom                                                                                                                                           | Normal               | Arm                                                                                                        | Normal               |
| Undercarriage / Chassis                                                                                                                        | / Tires              |                                                                                                            |                      |
| Seize: Track Links                                                                                                                             | No                   | Wear: Track Link Tread                                                                                     | Slight               |
|                                                                                                                                                | 110                  | (Right)                                                                                                    | Oligiti              |
| Wear: Track Link Tread<br>(Left)                                                                                                               | Slight               | Wear: Track Link Pins & Bushings (Right)                                                                   | Slight               |
| Wear: Track Link Pins &                                                                                                                        | Slight               | Broken / Crack: Rubber                                                                                     | No                   |
| Bushings (Left)                                                                                                                                |                      | Shoe (Right)                                                                                               |                      |
| Broken / Crack: Rubber<br>Shoe (Left)                                                                                                          | No                   | Wear: Front Idler (Right)                                                                                  | Slight               |
| Wear: Front Idler (Left)                                                                                                                       | Slight               | Wear: Sprocket (Right)                                                                                     | Slight               |
| Wear: Sprocket (Left)                                                                                                                          | Slight               | Oil Leak: Travel Pipes                                                                                     | None                 |
| Oil / Water / Air Leakage                                                                                                                      |                      |                                                                                                            |                      |
| ······ <del>·</del>                                                                                                                            |                      | Oil Leak: Boom Cylinder                                                                                    | <b>.</b>             |
| Oil Leak: Front Pipes                                                                                                                          | None                 | -                                                                                                          | None                 |
| Oil Leak: Boom Cylinder                                                                                                                        | None                 | (Right) Oil Leak: Arm Cylinder                                                                             | None                 |
| Oil Leak: Boom Cylinder<br>(Left)<br>Oil Leak: Bucket Cylinder                                                                                 |                      | (Right)                                                                                                    |                      |
| Oil Leak: Boom Cylinder<br>(Left)<br>Oil Leak: Bucket Cylinder<br>(Right)                                                                      | None<br>None         | (Right) Oil Leak: Arm Cylinder (Right) Oil Leak: Oil Cooler                                                | None<br>None         |
| Oil Leak: Boom Cylinder<br>(Left)<br>Oil Leak: Bucket Cylinder<br>(Right)<br>Leak: Radiator                                                    | None<br>None<br>None | (Right) Oil Leak: Arm Cylinder (Right) Oil Leak: Oil Cooler Oil Leak: Control Valve                        | None<br>None<br>None |
| Oil Leak: Boom Cylinder<br>(Left)<br>Oil Leak: Bucket Cylinder<br>(Right)<br>Leak: Radiator<br>Oil Leak: Pilot Valve                           | None None None None  | (Right) Oil Leak: Arm Cylinder (Right) Oil Leak: Oil Cooler Oil Leak: Control Valve Oil Leak: Center Joint | None None None       |
| Oil Leak: Boom Cylinder<br>(Left)<br>Oil Leak: Bucket Cylinder<br>(Right)<br>Leak: Radiator<br>Oil Leak: Pilot Valve<br>Oil Leak: Swing Device | None<br>None<br>None | (Right) Oil Leak: Arm Cylinder (Right) Oil Leak: Oil Cooler Oil Leak: Control Valve                        | None<br>None<br>None |
| Oil Leak: Boom Cylinder<br>(Left)<br>Oil Leak: Bucket Cylinder<br>(Right)<br>Leak: Radiator<br>Oil Leak: Pilot Valve                           | None None None None  | (Right) Oil Leak: Arm Cylinder (Right) Oil Leak: Oil Cooler Oil Leak: Control Valve Oil Leak: Center Joint | None None None       |