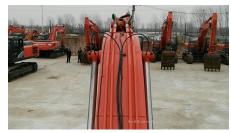

## 2007 Hitachi ZX240-3 Hydraulic Excavator

| Basic information                                                                                                                              |                      |                                                                                                            |                      |
|------------------------------------------------------------------------------------------------------------------------------------------------|----------------------|------------------------------------------------------------------------------------------------------------|----------------------|
| Inspection date                                                                                                                                | 2020/03/25           | Model                                                                                                      | ZX240-3              |
| Product category                                                                                                                               | Hydraulic Excavator  | Manufacturer                                                                                               | Hitachi              |
| Serial No.                                                                                                                                     | 1V1A021419           | Working hours                                                                                              | 8 hours              |
| Year of manufacture                                                                                                                            | 2007                 | Engine No.                                                                                                 |                      |
| Price                                                                                                                                          | CNY 750,000          |                                                                                                            |                      |
| Country                                                                                                                                        | China                | Yard Location                                                                                              | Liaoning Province    |
| Dealer                                                                                                                                         | 辽宁恒力                 | Dealer                                                                                                     | 7                    |
| Detail Information                                                                                                                             |                      |                                                                                                            |                      |
| Recommended                                                                                                                                    |                      |                                                                                                            |                      |
| Appearance                                                                                                                                     |                      |                                                                                                            |                      |
| Counter Weight                                                                                                                                 | Good Condition       | Main Frame                                                                                                 | Good Condition       |
| D Frame                                                                                                                                        | Good Condition       | Track Frame                                                                                                | Good Condition       |
| Cabin                                                                                                                                          | Good Condition       | Door                                                                                                       | Good Condition       |
| Interior                                                                                                                                       |                      |                                                                                                            |                      |
| Cabin Interior                                                                                                                                 | Good Condition       | Seat                                                                                                       | Good Condition       |
| Console                                                                                                                                        | Good Condition       | Jour                                                                                                       | Cood Condition       |
|                                                                                                                                                | 2004 Containon       |                                                                                                            |                      |
| Operation                                                                                                                                      |                      |                                                                                                            |                      |
| Engine                                                                                                                                         | Normal               | Exhaust Gas Color                                                                                          | Normal               |
| Swing                                                                                                                                          | Normal               | Wear: Swing Bearing                                                                                        | Slight               |
| Traveling                                                                                                                                      | Normal               | Front Attachment                                                                                           | Normal               |
| Pump Device                                                                                                                                    | Normal               |                                                                                                            |                      |
| Front & Pins                                                                                                                                   |                      |                                                                                                            |                      |
| Boom                                                                                                                                           | Normal               | Arm                                                                                                        | Normal               |
| Undercarriage / Chassis                                                                                                                        | / Tires              |                                                                                                            |                      |
| Seize: Track Links                                                                                                                             | No                   | Wear: Track Link Tread                                                                                     | Slight               |
|                                                                                                                                                | 110                  | (Right)                                                                                                    | Oligiti              |
| Wear: Track Link Tread<br>(Left)                                                                                                               | Slight               | Wear: Track Link Pins & Bushings (Right)                                                                   | Slight               |
| Wear: Track Link Pins &                                                                                                                        | Slight               | Broken / Crack: Rubber                                                                                     | No                   |
| Bushings (Left)                                                                                                                                |                      | Shoe (Right)                                                                                               |                      |
| Broken / Crack: Rubber<br>Shoe (Left)                                                                                                          | No                   | Wear: Front Idler (Right)                                                                                  | Slight               |
| Wear: Front Idler (Left)                                                                                                                       | Slight               | Wear: Sprocket (Right)                                                                                     | Slight               |
| Wear: Sprocket (Left)                                                                                                                          | Slight               | Oil Leak: Travel Pipes                                                                                     | None                 |
| Oil / Water / Air Leakage                                                                                                                      |                      |                                                                                                            |                      |
| ······ <del>·</del>                                                                                                                            |                      | Oil Leak: Boom Cylinder                                                                                    | <b>.</b>             |
| Oil Leak: Front Pipes                                                                                                                          | None                 | -                                                                                                          | None                 |
| Oil Leak: Boom Cylinder                                                                                                                        | None                 | (Right) Oil Leak: Arm Cylinder                                                                             | None                 |
| Oil Leak: Boom Cylinder<br>(Left)<br>Oil Leak: Bucket Cylinder                                                                                 |                      | (Right)                                                                                                    |                      |
| Oil Leak: Boom Cylinder<br>(Left)<br>Oil Leak: Bucket Cylinder<br>(Right)                                                                      | None<br>None         | (Right) Oil Leak: Arm Cylinder (Right) Oil Leak: Oil Cooler                                                | None<br>None         |
| Oil Leak: Boom Cylinder<br>(Left)<br>Oil Leak: Bucket Cylinder<br>(Right)<br>Leak: Radiator                                                    | None<br>None<br>None | (Right) Oil Leak: Arm Cylinder (Right) Oil Leak: Oil Cooler Oil Leak: Control Valve                        | None<br>None<br>None |
| Oil Leak: Boom Cylinder<br>(Left)<br>Oil Leak: Bucket Cylinder<br>(Right)<br>Leak: Radiator<br>Oil Leak: Pilot Valve                           | None None None None  | (Right) Oil Leak: Arm Cylinder (Right) Oil Leak: Oil Cooler Oil Leak: Control Valve Oil Leak: Center Joint | None None None       |
| Oil Leak: Boom Cylinder<br>(Left)<br>Oil Leak: Bucket Cylinder<br>(Right)<br>Leak: Radiator<br>Oil Leak: Pilot Valve<br>Oil Leak: Swing Device | None<br>None<br>None | (Right) Oil Leak: Arm Cylinder (Right) Oil Leak: Oil Cooler Oil Leak: Control Valve                        | None<br>None<br>None |
| Oil Leak: Boom Cylinder<br>(Left)<br>Oil Leak: Bucket Cylinder<br>(Right)<br>Leak: Radiator<br>Oil Leak: Pilot Valve                           | None None None None  | (Right) Oil Leak: Arm Cylinder (Right) Oil Leak: Oil Cooler Oil Leak: Control Valve Oil Leak: Center Joint | None None None       |