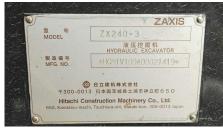

## 2007 Hitachi ZX240-3 Hydraulic Excavator

| Basic information                                                                                                                              |                      |                                                                                                            |                      |
|------------------------------------------------------------------------------------------------------------------------------------------------|----------------------|------------------------------------------------------------------------------------------------------------|----------------------|
| Inspection date                                                                                                                                | 2020/03/25           | Model                                                                                                      | ZX240-3              |
| Product category                                                                                                                               | Hydraulic Excavator  | Manufacturer                                                                                               | Hitachi              |
| Serial No.                                                                                                                                     | 1V1A021419           | Working hours                                                                                              | 8 hours              |
| Year of manufacture                                                                                                                            | 2007                 | Engine No.                                                                                                 |                      |
| Price                                                                                                                                          | CNY 750,000          |                                                                                                            |                      |
| Country                                                                                                                                        | China                | Yard Location                                                                                              | Liaoning Province    |
| Dealer                                                                                                                                         | 辽宁恒力                 | Dealer                                                                                                     | 7                    |
| Detail Information                                                                                                                             |                      |                                                                                                            |                      |
| Recommended                                                                                                                                    |                      |                                                                                                            |                      |
| Appearance                                                                                                                                     |                      |                                                                                                            |                      |
| Counter Weight                                                                                                                                 | Good Condition       | Main Frame                                                                                                 | Good Condition       |
| D Frame                                                                                                                                        | Good Condition       | Track Frame                                                                                                | Good Condition       |
| Cabin                                                                                                                                          | Good Condition       | Door                                                                                                       | Good Condition       |
| Interior                                                                                                                                       |                      |                                                                                                            |                      |
| Cabin Interior                                                                                                                                 | Good Condition       | Seat                                                                                                       | Good Condition       |
| Console                                                                                                                                        | Good Condition       | Jour                                                                                                       | Cood Condition       |
|                                                                                                                                                | 2004 Containon       |                                                                                                            |                      |
| Operation                                                                                                                                      |                      |                                                                                                            |                      |
| Engine                                                                                                                                         | Normal               | Exhaust Gas Color                                                                                          | Normal               |
| Swing                                                                                                                                          | Normal               | Wear: Swing Bearing                                                                                        | Slight               |
| Traveling                                                                                                                                      | Normal               | Front Attachment                                                                                           | Normal               |
| Pump Device                                                                                                                                    | Normal               |                                                                                                            |                      |
| Front & Pins                                                                                                                                   |                      |                                                                                                            |                      |
| Boom                                                                                                                                           | Normal               | Arm                                                                                                        | Normal               |
| Undercarriage / Chassis                                                                                                                        | / Tires              |                                                                                                            |                      |
| Seize: Track Links                                                                                                                             | No                   | Wear: Track Link Tread                                                                                     | Slight               |
|                                                                                                                                                | 110                  | (Right)                                                                                                    | Oligiti              |
| Wear: Track Link Tread<br>(Left)                                                                                                               | Slight               | Wear: Track Link Pins & Bushings (Right)                                                                   | Slight               |
| Wear: Track Link Pins &                                                                                                                        | Slight               | Broken / Crack: Rubber                                                                                     | No                   |
| Bushings (Left)                                                                                                                                |                      | Shoe (Right)                                                                                               |                      |
| Broken / Crack: Rubber<br>Shoe (Left)                                                                                                          | No                   | Wear: Front Idler (Right)                                                                                  | Slight               |
| Wear: Front Idler (Left)                                                                                                                       | Slight               | Wear: Sprocket (Right)                                                                                     | Slight               |
| Wear: Sprocket (Left)                                                                                                                          | Slight               | Oil Leak: Travel Pipes                                                                                     | None                 |
| Oil / Water / Air Leakage                                                                                                                      |                      |                                                                                                            |                      |
| ······ <del>·</del>                                                                                                                            |                      | Oil Leak: Boom Cylinder                                                                                    | <b>.</b>             |
| Oil Leak: Front Pipes                                                                                                                          | None                 | -                                                                                                          | None                 |
| Oil Leak: Boom Cylinder                                                                                                                        | None                 | (Right) Oil Leak: Arm Cylinder                                                                             | None                 |
| Oil Leak: Boom Cylinder<br>(Left)<br>Oil Leak: Bucket Cylinder                                                                                 |                      | (Right)                                                                                                    |                      |
| Oil Leak: Boom Cylinder<br>(Left)<br>Oil Leak: Bucket Cylinder<br>(Right)                                                                      | None<br>None         | (Right) Oil Leak: Arm Cylinder (Right) Oil Leak: Oil Cooler                                                | None<br>None         |
| Oil Leak: Boom Cylinder<br>(Left)<br>Oil Leak: Bucket Cylinder<br>(Right)<br>Leak: Radiator                                                    | None<br>None<br>None | (Right) Oil Leak: Arm Cylinder (Right) Oil Leak: Oil Cooler Oil Leak: Control Valve                        | None<br>None<br>None |
| Oil Leak: Boom Cylinder<br>(Left)<br>Oil Leak: Bucket Cylinder<br>(Right)<br>Leak: Radiator<br>Oil Leak: Pilot Valve                           | None None None None  | (Right) Oil Leak: Arm Cylinder (Right) Oil Leak: Oil Cooler Oil Leak: Control Valve Oil Leak: Center Joint | None None None       |
| Oil Leak: Boom Cylinder<br>(Left)<br>Oil Leak: Bucket Cylinder<br>(Right)<br>Leak: Radiator<br>Oil Leak: Pilot Valve<br>Oil Leak: Swing Device | None<br>None<br>None | (Right) Oil Leak: Arm Cylinder (Right) Oil Leak: Oil Cooler Oil Leak: Control Valve                        | None<br>None<br>None |
| Oil Leak: Boom Cylinder<br>(Left)<br>Oil Leak: Bucket Cylinder<br>(Right)<br>Leak: Radiator<br>Oil Leak: Pilot Valve                           | None None None None  | (Right) Oil Leak: Arm Cylinder (Right) Oil Leak: Oil Cooler Oil Leak: Control Valve Oil Leak: Center Joint | None None None       |