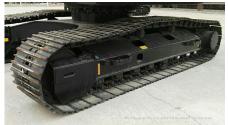

## 2007 Hitachi ZX240-3 Hydraulic Excavator

| Basic information                                                                                                                              |                      |                                                                                                            |                      |
|------------------------------------------------------------------------------------------------------------------------------------------------|----------------------|------------------------------------------------------------------------------------------------------------|----------------------|
| Inspection date                                                                                                                                | 2020/03/25           | Model                                                                                                      | ZX240-3              |
| Product category                                                                                                                               | Hydraulic Excavator  | Manufacturer                                                                                               | Hitachi              |
| Serial No.                                                                                                                                     | 1V1A021419           | Working hours                                                                                              | 8 hours              |
| Year of manufacture                                                                                                                            | 2007                 | Engine No.                                                                                                 |                      |
| Price                                                                                                                                          | CNY 750,000          |                                                                                                            |                      |
| Country                                                                                                                                        | China                | Yard Location                                                                                              | Liaoning Province    |
| Dealer                                                                                                                                         | 辽宁恒力                 | Dealer                                                                                                     | 7                    |
| Detail Information                                                                                                                             |                      |                                                                                                            |                      |
| Recommended                                                                                                                                    |                      |                                                                                                            |                      |
| Appearance                                                                                                                                     |                      |                                                                                                            |                      |
| Counter Weight                                                                                                                                 | Good Condition       | Main Frame                                                                                                 | Good Condition       |
| D Frame                                                                                                                                        | Good Condition       | Track Frame                                                                                                | Good Condition       |
| Cabin                                                                                                                                          | Good Condition       | Door                                                                                                       | Good Condition       |
| Interior                                                                                                                                       |                      |                                                                                                            |                      |
| Cabin Interior                                                                                                                                 | Good Condition       | Seat                                                                                                       | Good Condition       |
| Console                                                                                                                                        | Good Condition       | Jour                                                                                                       | Cood Condition       |
|                                                                                                                                                | 2004 Containon       |                                                                                                            |                      |
| Operation                                                                                                                                      |                      |                                                                                                            |                      |
| Engine                                                                                                                                         | Normal               | Exhaust Gas Color                                                                                          | Normal               |
| Swing                                                                                                                                          | Normal               | Wear: Swing Bearing                                                                                        | Slight               |
| Traveling                                                                                                                                      | Normal               | Front Attachment                                                                                           | Normal               |
| Pump Device                                                                                                                                    | Normal               |                                                                                                            |                      |
| Front & Pins                                                                                                                                   |                      |                                                                                                            |                      |
| Boom                                                                                                                                           | Normal               | Arm                                                                                                        | Normal               |
| Undercarriage / Chassis                                                                                                                        | / Tires              |                                                                                                            |                      |
| Seize: Track Links                                                                                                                             | No                   | Wear: Track Link Tread                                                                                     | Slight               |
|                                                                                                                                                | 110                  | (Right)                                                                                                    | Oligiti              |
| Wear: Track Link Tread<br>(Left)                                                                                                               | Slight               | Wear: Track Link Pins & Bushings (Right)                                                                   | Slight               |
| Wear: Track Link Pins &                                                                                                                        | Slight               | Broken / Crack: Rubber                                                                                     | No                   |
| Bushings (Left)                                                                                                                                |                      | Shoe (Right)                                                                                               |                      |
| Broken / Crack: Rubber<br>Shoe (Left)                                                                                                          | No                   | Wear: Front Idler (Right)                                                                                  | Slight               |
| Wear: Front Idler (Left)                                                                                                                       | Slight               | Wear: Sprocket (Right)                                                                                     | Slight               |
| Wear: Sprocket (Left)                                                                                                                          | Slight               | Oil Leak: Travel Pipes                                                                                     | None                 |
| Oil / Water / Air Leakage                                                                                                                      |                      |                                                                                                            |                      |
| ······ <del>·</del>                                                                                                                            |                      | Oil Leak: Boom Cylinder                                                                                    | <b>.</b>             |
| Oil Leak: Front Pipes                                                                                                                          | None                 | -                                                                                                          | None                 |
| Oil Leak: Boom Cylinder                                                                                                                        | None                 | (Right) Oil Leak: Arm Cylinder                                                                             | None                 |
| Oil Leak: Boom Cylinder<br>(Left)<br>Oil Leak: Bucket Cylinder                                                                                 |                      | (Right)                                                                                                    |                      |
| Oil Leak: Boom Cylinder<br>(Left)<br>Oil Leak: Bucket Cylinder<br>(Right)                                                                      | None<br>None         | (Right) Oil Leak: Arm Cylinder (Right) Oil Leak: Oil Cooler                                                | None<br>None         |
| Oil Leak: Boom Cylinder<br>(Left)<br>Oil Leak: Bucket Cylinder<br>(Right)<br>Leak: Radiator                                                    | None<br>None<br>None | (Right) Oil Leak: Arm Cylinder (Right) Oil Leak: Oil Cooler Oil Leak: Control Valve                        | None<br>None<br>None |
| Oil Leak: Boom Cylinder<br>(Left)<br>Oil Leak: Bucket Cylinder<br>(Right)<br>Leak: Radiator<br>Oil Leak: Pilot Valve                           | None None None None  | (Right) Oil Leak: Arm Cylinder (Right) Oil Leak: Oil Cooler Oil Leak: Control Valve Oil Leak: Center Joint | None None None       |
| Oil Leak: Boom Cylinder<br>(Left)<br>Oil Leak: Bucket Cylinder<br>(Right)<br>Leak: Radiator<br>Oil Leak: Pilot Valve<br>Oil Leak: Swing Device | None<br>None<br>None | (Right) Oil Leak: Arm Cylinder (Right) Oil Leak: Oil Cooler Oil Leak: Control Valve                        | None<br>None<br>None |
| Oil Leak: Boom Cylinder<br>(Left)<br>Oil Leak: Bucket Cylinder<br>(Right)<br>Leak: Radiator<br>Oil Leak: Pilot Valve                           | None None None None  | (Right) Oil Leak: Arm Cylinder (Right) Oil Leak: Oil Cooler Oil Leak: Control Valve Oil Leak: Center Joint | None None None       |