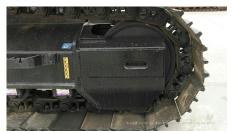

## 2007 Hitachi ZX240-3 Hydraulic Excavator

| Basic information                                                                                                                              |                      |                                                                                                            |                      |
|------------------------------------------------------------------------------------------------------------------------------------------------|----------------------|------------------------------------------------------------------------------------------------------------|----------------------|
| Inspection date                                                                                                                                | 2020/03/25           | Model                                                                                                      | ZX240-3              |
| Product category                                                                                                                               | Hydraulic Excavator  | Manufacturer                                                                                               | Hitachi              |
| Serial No.                                                                                                                                     | 1V1A021419           | Working hours                                                                                              | 8 hours              |
| Year of manufacture                                                                                                                            | 2007                 | Engine No.                                                                                                 |                      |
| Price                                                                                                                                          | CNY 750,000          |                                                                                                            |                      |
| Country                                                                                                                                        | China                | Yard Location                                                                                              | Liaoning Province    |
| Dealer                                                                                                                                         | 辽宁恒力                 | Dealer                                                                                                     | 7                    |
| Detail Information                                                                                                                             |                      |                                                                                                            |                      |
| Recommended                                                                                                                                    |                      |                                                                                                            |                      |
| Appearance                                                                                                                                     |                      |                                                                                                            |                      |
| Counter Weight                                                                                                                                 | Good Condition       | Main Frame                                                                                                 | Good Condition       |
| D Frame                                                                                                                                        | Good Condition       | Track Frame                                                                                                | Good Condition       |
| Cabin                                                                                                                                          | Good Condition       | Door                                                                                                       | Good Condition       |
| Interior                                                                                                                                       |                      |                                                                                                            |                      |
| Cabin Interior                                                                                                                                 | Good Condition       | Seat                                                                                                       | Good Condition       |
| Console                                                                                                                                        | Good Condition       | Jour                                                                                                       | Cood Condition       |
|                                                                                                                                                | 2004 Containon       |                                                                                                            |                      |
| Operation                                                                                                                                      |                      |                                                                                                            |                      |
| Engine                                                                                                                                         | Normal               | Exhaust Gas Color                                                                                          | Normal               |
| Swing                                                                                                                                          | Normal               | Wear: Swing Bearing                                                                                        | Slight               |
| Traveling                                                                                                                                      | Normal               | Front Attachment                                                                                           | Normal               |
| Pump Device                                                                                                                                    | Normal               |                                                                                                            |                      |
| Front & Pins                                                                                                                                   |                      |                                                                                                            |                      |
| Boom                                                                                                                                           | Normal               | Arm                                                                                                        | Normal               |
| Undercarriage / Chassis                                                                                                                        | / Tires              |                                                                                                            |                      |
| Seize: Track Links                                                                                                                             | No                   | Wear: Track Link Tread                                                                                     | Slight               |
|                                                                                                                                                | 110                  | (Right)                                                                                                    | Oligiti              |
| Wear: Track Link Tread<br>(Left)                                                                                                               | Slight               | Wear: Track Link Pins & Bushings (Right)                                                                   | Slight               |
| Wear: Track Link Pins &                                                                                                                        | Slight               | Broken / Crack: Rubber                                                                                     | No                   |
| Bushings (Left)                                                                                                                                |                      | Shoe (Right)                                                                                               |                      |
| Broken / Crack: Rubber<br>Shoe (Left)                                                                                                          | No                   | Wear: Front Idler (Right)                                                                                  | Slight               |
| Wear: Front Idler (Left)                                                                                                                       | Slight               | Wear: Sprocket (Right)                                                                                     | Slight               |
| Wear: Sprocket (Left)                                                                                                                          | Slight               | Oil Leak: Travel Pipes                                                                                     | None                 |
| Oil / Water / Air Leakage                                                                                                                      |                      |                                                                                                            |                      |
| ······ <del>·</del>                                                                                                                            |                      | Oil Leak: Boom Cylinder                                                                                    | <b>.</b>             |
| Oil Leak: Front Pipes                                                                                                                          | None                 | -                                                                                                          | None                 |
| Oil Leak: Boom Cylinder                                                                                                                        | None                 | (Right) Oil Leak: Arm Cylinder                                                                             | None                 |
| Oil Leak: Boom Cylinder<br>(Left)<br>Oil Leak: Bucket Cylinder                                                                                 |                      | (Right)                                                                                                    |                      |
| Oil Leak: Boom Cylinder<br>(Left)<br>Oil Leak: Bucket Cylinder<br>(Right)                                                                      | None<br>None         | (Right) Oil Leak: Arm Cylinder (Right) Oil Leak: Oil Cooler                                                | None<br>None         |
| Oil Leak: Boom Cylinder<br>(Left)<br>Oil Leak: Bucket Cylinder<br>(Right)<br>Leak: Radiator                                                    | None<br>None<br>None | (Right) Oil Leak: Arm Cylinder (Right) Oil Leak: Oil Cooler Oil Leak: Control Valve                        | None<br>None<br>None |
| Oil Leak: Boom Cylinder<br>(Left)<br>Oil Leak: Bucket Cylinder<br>(Right)<br>Leak: Radiator<br>Oil Leak: Pilot Valve                           | None None None None  | (Right) Oil Leak: Arm Cylinder (Right) Oil Leak: Oil Cooler Oil Leak: Control Valve Oil Leak: Center Joint | None None None       |
| Oil Leak: Boom Cylinder<br>(Left)<br>Oil Leak: Bucket Cylinder<br>(Right)<br>Leak: Radiator<br>Oil Leak: Pilot Valve<br>Oil Leak: Swing Device | None<br>None<br>None | (Right) Oil Leak: Arm Cylinder (Right) Oil Leak: Oil Cooler Oil Leak: Control Valve                        | None<br>None<br>None |
| Oil Leak: Boom Cylinder<br>(Left)<br>Oil Leak: Bucket Cylinder<br>(Right)<br>Leak: Radiator<br>Oil Leak: Pilot Valve                           | None None None None  | (Right) Oil Leak: Arm Cylinder (Right) Oil Leak: Oil Cooler Oil Leak: Control Valve Oil Leak: Center Joint | None None None       |