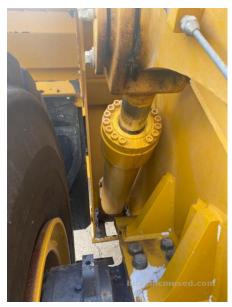

## 2018 Kawasaki 95Z7B Wheel Loader

| Basic information                       |                                                     |                                     |                                 |
|-----------------------------------------|-----------------------------------------------------|-------------------------------------|---------------------------------|
| Inspection date                         | 2021/07/07                                          | Model                               | 95Z7B                           |
| Product category                        | Wheel Loader                                        | Manufacturer                        | Kawasaki                        |
| Serial No.                              | 97J2-5028                                           | Working hours                       | 3888 hours                      |
| Year of manufacture                     | 2018                                                | Engine No.                          |                                 |
| Price                                   |                                                     |                                     |                                 |
| Country                                 | United States of America                            | Yard Location                       | Louisiana                       |
| Dealer                                  | Hitachi Construction Machinery Loaders America Inc. | Dealer                              |                                 |
| Detail Information                      |                                                     |                                     |                                 |
| Job Status                              | Rental                                              | Type of Tire                        | Normal                          |
| Appearance                              |                                                     |                                     |                                 |
| Main Frame                              | Good Condition                                      | Front Frame                         | Good Condition                  |
| Counter Weight                          | Good Condition                                      | Cabin                               | Good Condition                  |
| Door                                    | Good Condition                                      | Cabiii                              | 2300 Containon                  |
|                                         | 2004 CONMINUTE                                      |                                     |                                 |
| Interior                                |                                                     |                                     |                                 |
| Cabin Interior                          | Good Condition                                      | Seat                                | Good Condition                  |
| Console                                 | Good Condition                                      | Air Conditioner                     | Good                            |
| Operation                               |                                                     |                                     |                                 |
| Engine                                  | Normal                                              | Exhaust Gas Color                   | Normal                          |
| Traveling                               | Normal                                              | Transmission / Torque<br>Converter  | Normal                          |
| Clutch                                  | Normal                                              | HST Motor                           | Normal                          |
| Front Attachment                        | Normal                                              | Pump Device                         | Normal                          |
| Steering                                | Normal                                              | Break                               | Normal                          |
| Side Break                              | Normal                                              | Swing                               | Normal                          |
| Outrigger                               | Normal                                              |                                     |                                 |
| Front & Pins                            |                                                     |                                     |                                 |
| Lift(Push)Arm                           | Normal                                              | Bellcrank                           | Normal                          |
| Wear: Front Pins &<br>Bushings          | Slight                                              | Wear: Bucket Pins & Bushings        | Slight                          |
| Wear: Center Pins                       | Slight                                              | Wear: Bucket Side Plate             | Slight                          |
| Wear: Bucket Lip                        | Slight                                              | Wear: Bucket Bottom Plate           | Slight                          |
| Wear: Tooth / Cutting<br>Edges          | Slight                                              |                                     |                                 |
| Undercarriage / Chassis /               | Tires                                               |                                     |                                 |
| Scratches: Tire (Front-<br>Right Wheel) | Slight                                              | Wear: Tire (Front-Right wheel)      | Slight                          |
| Scratches: Tire (Front-Left Wheel)      | Moderate / within Service Limit                     | Wear: Tire (Front-Left Wheel)       | Moderate / within Service Limit |
| Scratches: Tire (Rear-Right Wheel)      | Slight                                              | Wear: Tire (Rear-Right Wheel)       | Slight                          |
| Scratches: Tire (Rear-Left<br>Wheel)    | Moderate / within Service Limit                     | Wear: Tire (Rear-Left Wheel)        | Slight                          |
| Oil Leak: Axle                          | No                                                  | Oil Leak: Differential Gear<br>Case | No                              |
| Oil / Water / Air Leakage               |                                                     |                                     |                                 |
| Oil Leak: Front Pipes                   | None                                                | Oil Leak: Lift Cylinder (Right)     | Moderate Oozing                 |
| Oil Leak: Lift Cylinder (Left)          | Moderate Oozing                                     | Oil Leak: Bucket Cylinder           | Slight Film                     |
| Oil Leak: Steering Cylinder             | ·                                                   | Oil Leak: Tilt Cylinder             | None                            |