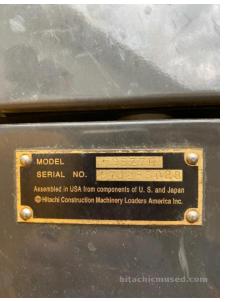

## 2018 Kawasaki 95Z7B Wheel Loader

| Basic information                       |                                                     |                                     |                                 |
|-----------------------------------------|-----------------------------------------------------|-------------------------------------|---------------------------------|
| Inspection date                         | 2021/07/07                                          | Model                               | 95Z7B                           |
| Product category                        | Wheel Loader                                        | Manufacturer                        | Kawasaki                        |
| Serial No.                              | 97J2-5028                                           | Working hours                       | 3888 hours                      |
| Year of manufacture                     | 2018                                                | Engine No.                          |                                 |
| Price                                   |                                                     |                                     |                                 |
| Country                                 | United States of America                            | Yard Location                       | Louisiana                       |
| Dealer                                  | Hitachi Construction Machinery Loaders America Inc. | Dealer                              |                                 |
| Detail Information                      |                                                     |                                     |                                 |
| Job Status                              | Rental                                              | Type of Tire                        | Normal                          |
| Appearance                              |                                                     |                                     |                                 |
| Main Frame                              | Good Condition                                      | Front Frame                         | Good Condition                  |
| Counter Weight                          | Good Condition                                      | Cabin                               | Good Condition                  |
| Door                                    | Good Condition                                      | Cabiii                              | 2300 Containon                  |
|                                         | 2004 CONMINUTE                                      |                                     |                                 |
| Interior                                |                                                     |                                     |                                 |
| Cabin Interior                          | Good Condition                                      | Seat                                | Good Condition                  |
| Console                                 | Good Condition                                      | Air Conditioner                     | Good                            |
| Operation                               |                                                     |                                     |                                 |
| Engine                                  | Normal                                              | Exhaust Gas Color                   | Normal                          |
| Traveling                               | Normal                                              | Transmission / Torque<br>Converter  | Normal                          |
| Clutch                                  | Normal                                              | HST Motor                           | Normal                          |
| Front Attachment                        | Normal                                              | Pump Device                         | Normal                          |
| Steering                                | Normal                                              | Break                               | Normal                          |
| Side Break                              | Normal                                              | Swing                               | Normal                          |
| Outrigger                               | Normal                                              |                                     |                                 |
| Front & Pins                            |                                                     |                                     |                                 |
| Lift(Push)Arm                           | Normal                                              | Bellcrank                           | Normal                          |
| Wear: Front Pins &<br>Bushings          | Slight                                              | Wear: Bucket Pins & Bushings        | Slight                          |
| Wear: Center Pins                       | Slight                                              | Wear: Bucket Side Plate             | Slight                          |
| Wear: Bucket Lip                        | Slight                                              | Wear: Bucket Bottom Plate           | Slight                          |
| Wear: Tooth / Cutting<br>Edges          | Slight                                              |                                     |                                 |
| Undercarriage / Chassis /               | Tires                                               |                                     |                                 |
| Scratches: Tire (Front-<br>Right Wheel) | Slight                                              | Wear: Tire (Front-Right wheel)      | Slight                          |
| Scratches: Tire (Front-Left Wheel)      | Moderate / within Service Limit                     | Wear: Tire (Front-Left Wheel)       | Moderate / within Service Limit |
| Scratches: Tire (Rear-Right Wheel)      | Slight                                              | Wear: Tire (Rear-Right Wheel)       | Slight                          |
| Scratches: Tire (Rear-Left<br>Wheel)    | Moderate / within Service Limit                     | Wear: Tire (Rear-Left Wheel)        | Slight                          |
| Oil Leak: Axle                          | No                                                  | Oil Leak: Differential Gear<br>Case | No                              |
| Oil / Water / Air Leakage               |                                                     |                                     |                                 |
| Oil Leak: Front Pipes                   | None                                                | Oil Leak: Lift Cylinder (Right)     | Moderate Oozing                 |
| Oil Leak: Lift Cylinder (Left)          | Moderate Oozing                                     | Oil Leak: Bucket Cylinder           | Slight Film                     |
| Oil Leak: Steering Cylinder             | ·                                                   | Oil Leak: Tilt Cylinder             | None                            |