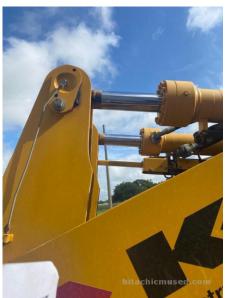

## 2018 Kawasaki 95Z7B Wheel Loader

| Basic information                       |                                                     |                                     |                                 |
|-----------------------------------------|-----------------------------------------------------|-------------------------------------|---------------------------------|
| Inspection date                         | 2021/07/07                                          | Model                               | 95Z7B                           |
| Product category                        | Wheel Loader                                        | Manufacturer                        | Kawasaki                        |
| Serial No.                              | 97J2-5028                                           | Working hours                       | 3888 hours                      |
| Year of manufacture                     | 2018                                                | Engine No.                          |                                 |
| Price                                   |                                                     |                                     |                                 |
| Country                                 | United States of America                            | Yard Location                       | Louisiana                       |
| Dealer                                  | Hitachi Construction Machinery Loaders America Inc. | Dealer                              |                                 |
| Detail Information                      |                                                     |                                     |                                 |
| Job Status                              | Rental                                              | Type of Tire                        | Normal                          |
| Appearance                              |                                                     |                                     |                                 |
| Main Frame                              | Good Condition                                      | Front Frame                         | Good Condition                  |
| Counter Weight                          | Good Condition                                      | Cabin                               | Good Condition                  |
| Door                                    | Good Condition                                      | Cabiii                              | 2300 Containon                  |
|                                         | 2004 CONMINUTE                                      |                                     |                                 |
| Interior                                |                                                     |                                     |                                 |
| Cabin Interior                          | Good Condition                                      | Seat                                | Good Condition                  |
| Console                                 | Good Condition                                      | Air Conditioner                     | Good                            |
| Operation                               |                                                     |                                     |                                 |
| Engine                                  | Normal                                              | Exhaust Gas Color                   | Normal                          |
| Traveling                               | Normal                                              | Transmission / Torque<br>Converter  | Normal                          |
| Clutch                                  | Normal                                              | HST Motor                           | Normal                          |
| Front Attachment                        | Normal                                              | Pump Device                         | Normal                          |
| Steering                                | Normal                                              | Break                               | Normal                          |
| Side Break                              | Normal                                              | Swing                               | Normal                          |
| Outrigger                               | Normal                                              |                                     |                                 |
| Front & Pins                            |                                                     |                                     |                                 |
| Lift(Push)Arm                           | Normal                                              | Bellcrank                           | Normal                          |
| Wear: Front Pins &<br>Bushings          | Slight                                              | Wear: Bucket Pins & Bushings        | Slight                          |
| Wear: Center Pins                       | Slight                                              | Wear: Bucket Side Plate             | Slight                          |
| Wear: Bucket Lip                        | Slight                                              | Wear: Bucket Bottom Plate           | Slight                          |
| Wear: Tooth / Cutting<br>Edges          | Slight                                              |                                     |                                 |
| Undercarriage / Chassis /               | Tires                                               |                                     |                                 |
| Scratches: Tire (Front-<br>Right Wheel) | Slight                                              | Wear: Tire (Front-Right wheel)      | Slight                          |
| Scratches: Tire (Front-Left Wheel)      | Moderate / within Service Limit                     | Wear: Tire (Front-Left Wheel)       | Moderate / within Service Limit |
| Scratches: Tire (Rear-Right Wheel)      | Slight                                              | Wear: Tire (Rear-Right Wheel)       | Slight                          |
| Scratches: Tire (Rear-Left<br>Wheel)    | Moderate / within Service Limit                     | Wear: Tire (Rear-Left Wheel)        | Slight                          |
| Oil Leak: Axle                          | No                                                  | Oil Leak: Differential Gear<br>Case | No                              |
| Oil / Water / Air Leakage               |                                                     |                                     |                                 |
| Oil Leak: Front Pipes                   | None                                                | Oil Leak: Lift Cylinder (Right)     | Moderate Oozing                 |
| Oil Leak: Lift Cylinder (Left)          | Moderate Oozing                                     | Oil Leak: Bucket Cylinder           | Slight Film                     |
| Oil Leak: Steering Cylinder             | ·                                                   | Oil Leak: Tilt Cylinder             | None                            |