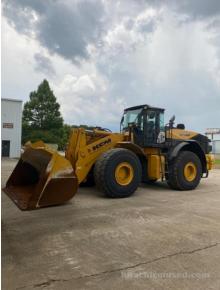

## 2018 Kawasaki 95Z7B Wheel Loader

| Basic information                       |                                                     |                                     |                                 |
|-----------------------------------------|-----------------------------------------------------|-------------------------------------|---------------------------------|
| Inspection date                         | 2021/07/07                                          | Model                               | 95Z7B                           |
| Product category                        | Wheel Loader                                        | Manufacturer                        | Kawasaki                        |
| Serial No.                              | 97J2-5028                                           | Working hours                       | 3888 hours                      |
| Year of manufacture                     | 2018                                                | Engine No.                          |                                 |
| Price                                   |                                                     |                                     |                                 |
| Country                                 | United States of America                            | Yard Location                       | Louisiana                       |
| Dealer                                  | Hitachi Construction Machinery Loaders America Inc. | Dealer                              |                                 |
| Detail Information                      |                                                     |                                     |                                 |
| Job Status                              | Rental                                              | Type of Tire                        | Normal                          |
| Appearance                              |                                                     |                                     |                                 |
| Main Frame                              | Good Condition                                      | Front Frame                         | Good Condition                  |
| Counter Weight                          | Good Condition                                      | Cabin                               | Good Condition                  |
| Door                                    | Good Condition                                      | Cabiii                              | 2300 Containon                  |
|                                         | 2004 CONMINUTE                                      |                                     |                                 |
| Interior                                |                                                     |                                     |                                 |
| Cabin Interior                          | Good Condition                                      | Seat                                | Good Condition                  |
| Console                                 | Good Condition                                      | Air Conditioner                     | Good                            |
| Operation                               |                                                     |                                     |                                 |
| Engine                                  | Normal                                              | Exhaust Gas Color                   | Normal                          |
| Traveling                               | Normal                                              | Transmission / Torque<br>Converter  | Normal                          |
| Clutch                                  | Normal                                              | HST Motor                           | Normal                          |
| Front Attachment                        | Normal                                              | Pump Device                         | Normal                          |
| Steering                                | Normal                                              | Break                               | Normal                          |
| Side Break                              | Normal                                              | Swing                               | Normal                          |
| Outrigger                               | Normal                                              |                                     |                                 |
| Front & Pins                            |                                                     |                                     |                                 |
| Lift(Push)Arm                           | Normal                                              | Bellcrank                           | Normal                          |
| Wear: Front Pins &<br>Bushings          | Slight                                              | Wear: Bucket Pins & Bushings        | Slight                          |
| Wear: Center Pins                       | Slight                                              | Wear: Bucket Side Plate             | Slight                          |
| Wear: Bucket Lip                        | Slight                                              | Wear: Bucket Bottom Plate           | Slight                          |
| Wear: Tooth / Cutting<br>Edges          | Slight                                              |                                     |                                 |
| Undercarriage / Chassis /               | Tires                                               |                                     |                                 |
| Scratches: Tire (Front-<br>Right Wheel) | Slight                                              | Wear: Tire (Front-Right wheel)      | Slight                          |
| Scratches: Tire (Front-Left Wheel)      | Moderate / within Service Limit                     | Wear: Tire (Front-Left Wheel)       | Moderate / within Service Limit |
| Scratches: Tire (Rear-Right Wheel)      | Slight                                              | Wear: Tire (Rear-Right Wheel)       | Slight                          |
| Scratches: Tire (Rear-Left<br>Wheel)    | Moderate / within Service Limit                     | Wear: Tire (Rear-Left Wheel)        | Slight                          |
| Oil Leak: Axle                          | No                                                  | Oil Leak: Differential Gear<br>Case | No                              |
| Oil / Water / Air Leakage               |                                                     |                                     |                                 |
| Oil Leak: Front Pipes                   | None                                                | Oil Leak: Lift Cylinder (Right)     | Moderate Oozing                 |
| Oil Leak: Lift Cylinder (Left)          | Moderate Oozing                                     | Oil Leak: Bucket Cylinder           | Slight Film                     |
| Oil Leak: Steering Cylinder             | ·                                                   | Oil Leak: Tilt Cylinder             | None                            |