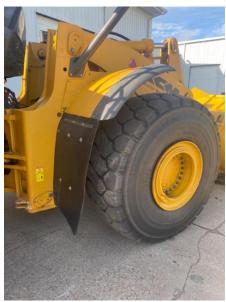

## 2018 Kawasaki 95Z7B Wheel Loader

| Basic information                       |                                                     |                                     |                                 |
|-----------------------------------------|-----------------------------------------------------|-------------------------------------|---------------------------------|
| Inspection date                         | 2021/07/07                                          | Model                               | 95Z7B                           |
| Product category                        | Wheel Loader                                        | Manufacturer                        | Kawasaki                        |
| Serial No.                              | 97J2-5028                                           | Working hours                       | 3888 hours                      |
| Year of manufacture                     | 2018                                                | Engine No.                          |                                 |
| Price                                   |                                                     |                                     |                                 |
| Country                                 | United States of America                            | Yard Location                       | Louisiana                       |
| Dealer                                  | Hitachi Construction Machinery Loaders America Inc. | Dealer                              |                                 |
| Detail Information                      |                                                     |                                     |                                 |
| Job Status                              | Rental                                              | Type of Tire                        | Normal                          |
| Appearance                              |                                                     |                                     |                                 |
| Main Frame                              | Good Condition                                      | Front Frame                         | Good Condition                  |
| Counter Weight                          | Good Condition                                      | Cabin                               | Good Condition                  |
| Door                                    | Good Condition                                      | Cabiii                              | 2300 Containon                  |
|                                         | 2004 CONMINUTE                                      |                                     |                                 |
| Interior                                |                                                     |                                     |                                 |
| Cabin Interior                          | Good Condition                                      | Seat                                | Good Condition                  |
| Console                                 | Good Condition                                      | Air Conditioner                     | Good                            |
| Operation                               |                                                     |                                     |                                 |
| Engine                                  | Normal                                              | Exhaust Gas Color                   | Normal                          |
| Traveling                               | Normal                                              | Transmission / Torque<br>Converter  | Normal                          |
| Clutch                                  | Normal                                              | HST Motor                           | Normal                          |
| Front Attachment                        | Normal                                              | Pump Device                         | Normal                          |
| Steering                                | Normal                                              | Break                               | Normal                          |
| Side Break                              | Normal                                              | Swing                               | Normal                          |
| Outrigger                               | Normal                                              |                                     |                                 |
| Front & Pins                            |                                                     |                                     |                                 |
| Lift(Push)Arm                           | Normal                                              | Bellcrank                           | Normal                          |
| Wear: Front Pins &<br>Bushings          | Slight                                              | Wear: Bucket Pins & Bushings        | Slight                          |
| Wear: Center Pins                       | Slight                                              | Wear: Bucket Side Plate             | Slight                          |
| Wear: Bucket Lip                        | Slight                                              | Wear: Bucket Bottom Plate           | Slight                          |
| Wear: Tooth / Cutting<br>Edges          | Slight                                              |                                     |                                 |
| Undercarriage / Chassis /               | Tires                                               |                                     |                                 |
| Scratches: Tire (Front-<br>Right Wheel) | Slight                                              | Wear: Tire (Front-Right wheel)      | Slight                          |
| Scratches: Tire (Front-Left Wheel)      | Moderate / within Service Limit                     | Wear: Tire (Front-Left Wheel)       | Moderate / within Service Limit |
| Scratches: Tire (Rear-Right Wheel)      | Slight                                              | Wear: Tire (Rear-Right Wheel)       | Slight                          |
| Scratches: Tire (Rear-Left<br>Wheel)    | Moderate / within Service Limit                     | Wear: Tire (Rear-Left Wheel)        | Slight                          |
| Oil Leak: Axle                          | No                                                  | Oil Leak: Differential Gear<br>Case | No                              |
| Oil / Water / Air Leakage               |                                                     |                                     |                                 |
| Oil Leak: Front Pipes                   | None                                                | Oil Leak: Lift Cylinder (Right)     | Moderate Oozing                 |
| Oil Leak: Lift Cylinder (Left)          | Moderate Oozing                                     | Oil Leak: Bucket Cylinder           | Slight Film                     |
| Oil Leak: Steering Cylinder             | ·                                                   | Oil Leak: Tilt Cylinder             | None                            |