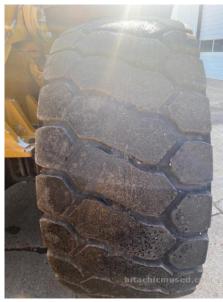

## 2018 Kawasaki 95Z7B Wheel Loader

| Basic information                       |                                                     |                                     |                                 |
|-----------------------------------------|-----------------------------------------------------|-------------------------------------|---------------------------------|
| Inspection date                         | 2021/07/07                                          | Model                               | 95Z7B                           |
| Product category                        | Wheel Loader                                        | Manufacturer                        | Kawasaki                        |
| Serial No.                              | 97J2-5028                                           | Working hours                       | 3888 hours                      |
| Year of manufacture                     | 2018                                                | Engine No.                          |                                 |
| Price                                   |                                                     |                                     |                                 |
| Country                                 | United States of America                            | Yard Location                       | Louisiana                       |
| Dealer                                  | Hitachi Construction Machinery Loaders America Inc. | Dealer                              |                                 |
| Detail Information                      |                                                     |                                     |                                 |
| Job Status                              | Rental                                              | Type of Tire                        | Normal                          |
| Appearance                              |                                                     |                                     |                                 |
| Main Frame                              | Good Condition                                      | Front Frame                         | Good Condition                  |
| Counter Weight                          | Good Condition                                      | Cabin                               | Good Condition                  |
| Door                                    | Good Condition                                      | Cabiii                              | 2300 Containon                  |
|                                         | 2004 CONMINUTE                                      |                                     |                                 |
| Interior                                |                                                     |                                     |                                 |
| Cabin Interior                          | Good Condition                                      | Seat                                | Good Condition                  |
| Console                                 | Good Condition                                      | Air Conditioner                     | Good                            |
| Operation                               |                                                     |                                     |                                 |
| Engine                                  | Normal                                              | Exhaust Gas Color                   | Normal                          |
| Traveling                               | Normal                                              | Transmission / Torque<br>Converter  | Normal                          |
| Clutch                                  | Normal                                              | HST Motor                           | Normal                          |
| Front Attachment                        | Normal                                              | Pump Device                         | Normal                          |
| Steering                                | Normal                                              | Break                               | Normal                          |
| Side Break                              | Normal                                              | Swing                               | Normal                          |
| Outrigger                               | Normal                                              |                                     |                                 |
| Front & Pins                            |                                                     |                                     |                                 |
| Lift(Push)Arm                           | Normal                                              | Bellcrank                           | Normal                          |
| Wear: Front Pins &<br>Bushings          | Slight                                              | Wear: Bucket Pins & Bushings        | Slight                          |
| Wear: Center Pins                       | Slight                                              | Wear: Bucket Side Plate             | Slight                          |
| Wear: Bucket Lip                        | Slight                                              | Wear: Bucket Bottom Plate           | Slight                          |
| Wear: Tooth / Cutting<br>Edges          | Slight                                              |                                     |                                 |
| Undercarriage / Chassis /               | Tires                                               |                                     |                                 |
| Scratches: Tire (Front-<br>Right Wheel) | Slight                                              | Wear: Tire (Front-Right wheel)      | Slight                          |
| Scratches: Tire (Front-Left Wheel)      | Moderate / within Service Limit                     | Wear: Tire (Front-Left Wheel)       | Moderate / within Service Limit |
| Scratches: Tire (Rear-Right Wheel)      | Slight                                              | Wear: Tire (Rear-Right Wheel)       | Slight                          |
| Scratches: Tire (Rear-Left<br>Wheel)    | Moderate / within Service Limit                     | Wear: Tire (Rear-Left Wheel)        | Slight                          |
| Oil Leak: Axle                          | No                                                  | Oil Leak: Differential Gear<br>Case | No                              |
| Oil / Water / Air Leakage               |                                                     |                                     |                                 |
| Oil Leak: Front Pipes                   | None                                                | Oil Leak: Lift Cylinder (Right)     | Moderate Oozing                 |
| Oil Leak: Lift Cylinder (Left)          | Moderate Oozing                                     | Oil Leak: Bucket Cylinder           | Slight Film                     |
| Oil Leak: Steering Cylinder             | ·                                                   | Oil Leak: Tilt Cylinder             | None                            |