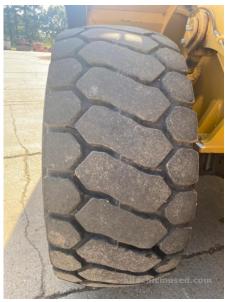

## 2018 Kawasaki 95Z7B Wheel Loader

| Basic information                       |                                                     |                                     |                                 |
|-----------------------------------------|-----------------------------------------------------|-------------------------------------|---------------------------------|
| Inspection date                         | 2021/07/07                                          | Model                               | 95Z7B                           |
| Product category                        | Wheel Loader                                        | Manufacturer                        | Kawasaki                        |
| Serial No.                              | 97J2-5028                                           | Working hours                       | 3888 hours                      |
| Year of manufacture                     | 2018                                                | Engine No.                          |                                 |
| Price                                   |                                                     |                                     |                                 |
| Country                                 | United States of America                            | Yard Location                       | Louisiana                       |
| Dealer                                  | Hitachi Construction Machinery Loaders America Inc. | Dealer                              |                                 |
| Detail Information                      |                                                     |                                     |                                 |
| Job Status                              | Rental                                              | Type of Tire                        | Normal                          |
| Appearance                              |                                                     |                                     |                                 |
| Main Frame                              | Good Condition                                      | Front Frame                         | Good Condition                  |
| Counter Weight                          | Good Condition                                      | Cabin                               | Good Condition                  |
| Door                                    | Good Condition                                      | Cabiii                              | 2300 Containon                  |
|                                         | 2004 CONMINUTE                                      |                                     |                                 |
| Interior                                |                                                     |                                     |                                 |
| Cabin Interior                          | Good Condition                                      | Seat                                | Good Condition                  |
| Console                                 | Good Condition                                      | Air Conditioner                     | Good                            |
| Operation                               |                                                     |                                     |                                 |
| Engine                                  | Normal                                              | Exhaust Gas Color                   | Normal                          |
| Traveling                               | Normal                                              | Transmission / Torque<br>Converter  | Normal                          |
| Clutch                                  | Normal                                              | HST Motor                           | Normal                          |
| Front Attachment                        | Normal                                              | Pump Device                         | Normal                          |
| Steering                                | Normal                                              | Break                               | Normal                          |
| Side Break                              | Normal                                              | Swing                               | Normal                          |
| Outrigger                               | Normal                                              |                                     |                                 |
| Front & Pins                            |                                                     |                                     |                                 |
| Lift(Push)Arm                           | Normal                                              | Bellcrank                           | Normal                          |
| Wear: Front Pins &<br>Bushings          | Slight                                              | Wear: Bucket Pins & Bushings        | Slight                          |
| Wear: Center Pins                       | Slight                                              | Wear: Bucket Side Plate             | Slight                          |
| Wear: Bucket Lip                        | Slight                                              | Wear: Bucket Bottom Plate           | Slight                          |
| Wear: Tooth / Cutting<br>Edges          | Slight                                              |                                     |                                 |
| Undercarriage / Chassis /               | Tires                                               |                                     |                                 |
| Scratches: Tire (Front-<br>Right Wheel) | Slight                                              | Wear: Tire (Front-Right wheel)      | Slight                          |
| Scratches: Tire (Front-Left Wheel)      | Moderate / within Service Limit                     | Wear: Tire (Front-Left Wheel)       | Moderate / within Service Limit |
| Scratches: Tire (Rear-Right Wheel)      | Slight                                              | Wear: Tire (Rear-Right Wheel)       | Slight                          |
| Scratches: Tire (Rear-Left<br>Wheel)    | Moderate / within Service Limit                     | Wear: Tire (Rear-Left Wheel)        | Slight                          |
| Oil Leak: Axle                          | No                                                  | Oil Leak: Differential Gear<br>Case | No                              |
| Oil / Water / Air Leakage               |                                                     |                                     |                                 |
| Oil Leak: Front Pipes                   | None                                                | Oil Leak: Lift Cylinder (Right)     | Moderate Oozing                 |
| Oil Leak: Lift Cylinder (Left)          | Moderate Oozing                                     | Oil Leak: Bucket Cylinder           | Slight Film                     |
| Oil Leak: Steering Cylinder             | ·                                                   | Oil Leak: Tilt Cylinder             | None                            |