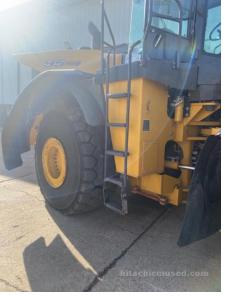

## 2018 Kawasaki 95Z7B Wheel Loader

| Basic information                       |                                                     |                                     |                                 |
|-----------------------------------------|-----------------------------------------------------|-------------------------------------|---------------------------------|
| Inspection date                         | 2021/07/07                                          | Model                               | 95Z7B                           |
| Product category                        | Wheel Loader                                        | Manufacturer                        | Kawasaki                        |
| Serial No.                              | 97J2-5028                                           | Working hours                       | 3888 hours                      |
| Year of manufacture                     | 2018                                                | Engine No.                          |                                 |
| Price                                   |                                                     |                                     |                                 |
| Country                                 | United States of America                            | Yard Location                       | Louisiana                       |
| Dealer                                  | Hitachi Construction Machinery Loaders America Inc. | Dealer                              |                                 |
| Detail Information                      |                                                     |                                     |                                 |
| Job Status                              | Rental                                              | Type of Tire                        | Normal                          |
| Appearance                              |                                                     |                                     |                                 |
| Main Frame                              | Good Condition                                      | Front Frame                         | Good Condition                  |
| Counter Weight                          | Good Condition                                      | Cabin                               | Good Condition                  |
| Door                                    | Good Condition                                      | Cabiii                              | 2300 Containon                  |
|                                         | 2004 CONMINUTE                                      |                                     |                                 |
| Interior                                |                                                     |                                     |                                 |
| Cabin Interior                          | Good Condition                                      | Seat                                | Good Condition                  |
| Console                                 | Good Condition                                      | Air Conditioner                     | Good                            |
| Operation                               |                                                     |                                     |                                 |
| Engine                                  | Normal                                              | Exhaust Gas Color                   | Normal                          |
| Traveling                               | Normal                                              | Transmission / Torque<br>Converter  | Normal                          |
| Clutch                                  | Normal                                              | HST Motor                           | Normal                          |
| Front Attachment                        | Normal                                              | Pump Device                         | Normal                          |
| Steering                                | Normal                                              | Break                               | Normal                          |
| Side Break                              | Normal                                              | Swing                               | Normal                          |
| Outrigger                               | Normal                                              |                                     |                                 |
| Front & Pins                            |                                                     |                                     |                                 |
| Lift(Push)Arm                           | Normal                                              | Bellcrank                           | Normal                          |
| Wear: Front Pins &<br>Bushings          | Slight                                              | Wear: Bucket Pins & Bushings        | Slight                          |
| Wear: Center Pins                       | Slight                                              | Wear: Bucket Side Plate             | Slight                          |
| Wear: Bucket Lip                        | Slight                                              | Wear: Bucket Bottom Plate           | Slight                          |
| Wear: Tooth / Cutting<br>Edges          | Slight                                              |                                     |                                 |
| Undercarriage / Chassis /               | Tires                                               |                                     |                                 |
| Scratches: Tire (Front-<br>Right Wheel) | Slight                                              | Wear: Tire (Front-Right wheel)      | Slight                          |
| Scratches: Tire (Front-Left Wheel)      | Moderate / within Service Limit                     | Wear: Tire (Front-Left Wheel)       | Moderate / within Service Limit |
| Scratches: Tire (Rear-Right Wheel)      | Slight                                              | Wear: Tire (Rear-Right Wheel)       | Slight                          |
| Scratches: Tire (Rear-Left<br>Wheel)    | Moderate / within Service Limit                     | Wear: Tire (Rear-Left Wheel)        | Slight                          |
| Oil Leak: Axle                          | No                                                  | Oil Leak: Differential Gear<br>Case | No                              |
| Oil / Water / Air Leakage               |                                                     |                                     |                                 |
| Oil Leak: Front Pipes                   | None                                                | Oil Leak: Lift Cylinder (Right)     | Moderate Oozing                 |
| Oil Leak: Lift Cylinder (Left)          | Moderate Oozing                                     | Oil Leak: Bucket Cylinder           | Slight Film                     |
| Oil Leak: Steering Cylinder             | ·                                                   | Oil Leak: Tilt Cylinder             | None                            |