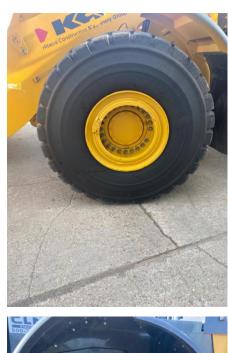

## 2018 Kawasaki 95Z7B Wheel Loader

| Basic information                       |                                                     |                                     |                                 |
|-----------------------------------------|-----------------------------------------------------|-------------------------------------|---------------------------------|
| Inspection date                         | 2021/07/07                                          | Model                               | 95Z7B                           |
| Product category                        | Wheel Loader                                        | Manufacturer                        | Kawasaki                        |
| Serial No.                              | 97J2-5028                                           | Working hours                       | 3888 hours                      |
| Year of manufacture                     | 2018                                                | Engine No.                          |                                 |
| Price                                   |                                                     |                                     |                                 |
| Country                                 | United States of America                            | Yard Location                       | Louisiana                       |
| Dealer                                  | Hitachi Construction Machinery Loaders America Inc. | Dealer                              |                                 |
| Detail Information                      |                                                     |                                     |                                 |
| Job Status                              | Rental                                              | Type of Tire                        | Normal                          |
| Appearance                              |                                                     |                                     |                                 |
| Main Frame                              | Good Condition                                      | Front Frame                         | Good Condition                  |
| Counter Weight                          | Good Condition                                      | Cabin                               | Good Condition                  |
| Door                                    | Good Condition                                      | Cabiii                              | 2300 Containon                  |
|                                         | 2004 CONMINUTE                                      |                                     |                                 |
| Interior                                |                                                     |                                     |                                 |
| Cabin Interior                          | Good Condition                                      | Seat                                | Good Condition                  |
| Console                                 | Good Condition                                      | Air Conditioner                     | Good                            |
| Operation                               |                                                     |                                     |                                 |
| Engine                                  | Normal                                              | Exhaust Gas Color                   | Normal                          |
| Traveling                               | Normal                                              | Transmission / Torque<br>Converter  | Normal                          |
| Clutch                                  | Normal                                              | HST Motor                           | Normal                          |
| Front Attachment                        | Normal                                              | Pump Device                         | Normal                          |
| Steering                                | Normal                                              | Break                               | Normal                          |
| Side Break                              | Normal                                              | Swing                               | Normal                          |
| Outrigger                               | Normal                                              |                                     |                                 |
| Front & Pins                            |                                                     |                                     |                                 |
| Lift(Push)Arm                           | Normal                                              | Bellcrank                           | Normal                          |
| Wear: Front Pins &<br>Bushings          | Slight                                              | Wear: Bucket Pins & Bushings        | Slight                          |
| Wear: Center Pins                       | Slight                                              | Wear: Bucket Side Plate             | Slight                          |
| Wear: Bucket Lip                        | Slight                                              | Wear: Bucket Bottom Plate           | Slight                          |
| Wear: Tooth / Cutting<br>Edges          | Slight                                              |                                     |                                 |
| Undercarriage / Chassis /               | Tires                                               |                                     |                                 |
| Scratches: Tire (Front-<br>Right Wheel) | Slight                                              | Wear: Tire (Front-Right wheel)      | Slight                          |
| Scratches: Tire (Front-Left Wheel)      | Moderate / within Service Limit                     | Wear: Tire (Front-Left Wheel)       | Moderate / within Service Limit |
| Scratches: Tire (Rear-Right Wheel)      | Slight                                              | Wear: Tire (Rear-Right Wheel)       | Slight                          |
| Scratches: Tire (Rear-Left<br>Wheel)    | Moderate / within Service Limit                     | Wear: Tire (Rear-Left Wheel)        | Slight                          |
| Oil Leak: Axle                          | No                                                  | Oil Leak: Differential Gear<br>Case | No                              |
| Oil / Water / Air Leakage               |                                                     |                                     |                                 |
| Oil Leak: Front Pipes                   | None                                                | Oil Leak: Lift Cylinder (Right)     | Moderate Oozing                 |
| Oil Leak: Lift Cylinder (Left)          | Moderate Oozing                                     | Oil Leak: Bucket Cylinder           | Slight Film                     |
| Oil Leak: Steering Cylinder             | ·                                                   | Oil Leak: Tilt Cylinder             | None                            |