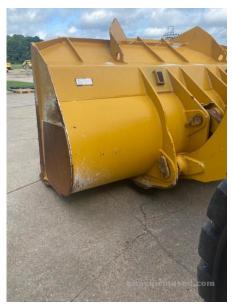

## 2018 Kawasaki 95Z7B Wheel Loader

| Basic information                       |                                                     |                                     |                                 |
|-----------------------------------------|-----------------------------------------------------|-------------------------------------|---------------------------------|
| Inspection date                         | 2021/07/07                                          | Model                               | 95Z7B                           |
| Product category                        | Wheel Loader                                        | Manufacturer                        | Kawasaki                        |
| Serial No.                              | 97J2-5028                                           | Working hours                       | 3888 hours                      |
| Year of manufacture                     | 2018                                                | Engine No.                          |                                 |
| Price                                   |                                                     |                                     |                                 |
| Country                                 | United States of America                            | Yard Location                       | Louisiana                       |
| Dealer                                  | Hitachi Construction Machinery Loaders America Inc. | Dealer                              |                                 |
| Detail Information                      |                                                     |                                     |                                 |
| Job Status                              | Rental                                              | Type of Tire                        | Normal                          |
| Appearance                              |                                                     |                                     |                                 |
| Main Frame                              | Good Condition                                      | Front Frame                         | Good Condition                  |
| Counter Weight                          | Good Condition                                      | Cabin                               | Good Condition                  |
| Door                                    | Good Condition                                      | Cabiii                              | 2300 Containon                  |
|                                         | 2004 CONMINUTE                                      |                                     |                                 |
| Interior                                |                                                     |                                     |                                 |
| Cabin Interior                          | Good Condition                                      | Seat                                | Good Condition                  |
| Console                                 | Good Condition                                      | Air Conditioner                     | Good                            |
| Operation                               |                                                     |                                     |                                 |
| Engine                                  | Normal                                              | Exhaust Gas Color                   | Normal                          |
| Traveling                               | Normal                                              | Transmission / Torque<br>Converter  | Normal                          |
| Clutch                                  | Normal                                              | HST Motor                           | Normal                          |
| Front Attachment                        | Normal                                              | Pump Device                         | Normal                          |
| Steering                                | Normal                                              | Break                               | Normal                          |
| Side Break                              | Normal                                              | Swing                               | Normal                          |
| Outrigger                               | Normal                                              |                                     |                                 |
| Front & Pins                            |                                                     |                                     |                                 |
| Lift(Push)Arm                           | Normal                                              | Bellcrank                           | Normal                          |
| Wear: Front Pins &<br>Bushings          | Slight                                              | Wear: Bucket Pins & Bushings        | Slight                          |
| Wear: Center Pins                       | Slight                                              | Wear: Bucket Side Plate             | Slight                          |
| Wear: Bucket Lip                        | Slight                                              | Wear: Bucket Bottom Plate           | Slight                          |
| Wear: Tooth / Cutting<br>Edges          | Slight                                              |                                     |                                 |
| Undercarriage / Chassis /               | Tires                                               |                                     |                                 |
| Scratches: Tire (Front-<br>Right Wheel) | Slight                                              | Wear: Tire (Front-Right wheel)      | Slight                          |
| Scratches: Tire (Front-Left Wheel)      | Moderate / within Service Limit                     | Wear: Tire (Front-Left Wheel)       | Moderate / within Service Limit |
| Scratches: Tire (Rear-Right Wheel)      | Slight                                              | Wear: Tire (Rear-Right Wheel)       | Slight                          |
| Scratches: Tire (Rear-Left<br>Wheel)    | Moderate / within Service Limit                     | Wear: Tire (Rear-Left Wheel)        | Slight                          |
| Oil Leak: Axle                          | No                                                  | Oil Leak: Differential Gear<br>Case | No                              |
| Oil / Water / Air Leakage               |                                                     |                                     |                                 |
| Oil Leak: Front Pipes                   | None                                                | Oil Leak: Lift Cylinder (Right)     | Moderate Oozing                 |
| Oil Leak: Lift Cylinder (Left)          | Moderate Oozing                                     | Oil Leak: Bucket Cylinder           | Slight Film                     |
| Oil Leak: Steering Cylinder             | ·                                                   | Oil Leak: Tilt Cylinder             | None                            |