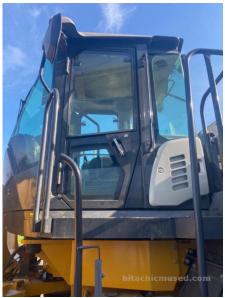

## 2018 Kawasaki 95Z7B Wheel Loader

| Basic information                       |                                                     |                                     |                                 |
|-----------------------------------------|-----------------------------------------------------|-------------------------------------|---------------------------------|
| Inspection date                         | 2021/07/07                                          | Model                               | 95Z7B                           |
| Product category                        | Wheel Loader                                        | Manufacturer                        | Kawasaki                        |
| Serial No.                              | 97J2-5028                                           | Working hours                       | 3888 hours                      |
| Year of manufacture                     | 2018                                                | Engine No.                          |                                 |
| Price                                   |                                                     |                                     |                                 |
| Country                                 | United States of America                            | Yard Location                       | Louisiana                       |
| Dealer                                  | Hitachi Construction Machinery Loaders America Inc. | Dealer                              |                                 |
| Detail Information                      |                                                     |                                     |                                 |
| Job Status                              | Rental                                              | Type of Tire                        | Normal                          |
| Appearance                              |                                                     |                                     |                                 |
| Main Frame                              | Good Condition                                      | Front Frame                         | Good Condition                  |
| Counter Weight                          | Good Condition                                      | Cabin                               | Good Condition                  |
| Door                                    | Good Condition                                      | Cabiii                              | 2300 Containon                  |
|                                         | 2004 CONMINUTE                                      |                                     |                                 |
| Interior                                |                                                     |                                     |                                 |
| Cabin Interior                          | Good Condition                                      | Seat                                | Good Condition                  |
| Console                                 | Good Condition                                      | Air Conditioner                     | Good                            |
| Operation                               |                                                     |                                     |                                 |
| Engine                                  | Normal                                              | Exhaust Gas Color                   | Normal                          |
| Traveling                               | Normal                                              | Transmission / Torque<br>Converter  | Normal                          |
| Clutch                                  | Normal                                              | HST Motor                           | Normal                          |
| Front Attachment                        | Normal                                              | Pump Device                         | Normal                          |
| Steering                                | Normal                                              | Break                               | Normal                          |
| Side Break                              | Normal                                              | Swing                               | Normal                          |
| Outrigger                               | Normal                                              |                                     |                                 |
| Front & Pins                            |                                                     |                                     |                                 |
| Lift(Push)Arm                           | Normal                                              | Bellcrank                           | Normal                          |
| Wear: Front Pins &<br>Bushings          | Slight                                              | Wear: Bucket Pins & Bushings        | Slight                          |
| Wear: Center Pins                       | Slight                                              | Wear: Bucket Side Plate             | Slight                          |
| Wear: Bucket Lip                        | Slight                                              | Wear: Bucket Bottom Plate           | Slight                          |
| Wear: Tooth / Cutting<br>Edges          | Slight                                              |                                     |                                 |
| Undercarriage / Chassis /               | Tires                                               |                                     |                                 |
| Scratches: Tire (Front-<br>Right Wheel) | Slight                                              | Wear: Tire (Front-Right wheel)      | Slight                          |
| Scratches: Tire (Front-Left Wheel)      | Moderate / within Service Limit                     | Wear: Tire (Front-Left Wheel)       | Moderate / within Service Limit |
| Scratches: Tire (Rear-Right Wheel)      | Slight                                              | Wear: Tire (Rear-Right Wheel)       | Slight                          |
| Scratches: Tire (Rear-Left<br>Wheel)    | Moderate / within Service Limit                     | Wear: Tire (Rear-Left Wheel)        | Slight                          |
| Oil Leak: Axle                          | No                                                  | Oil Leak: Differential Gear<br>Case | No                              |
| Oil / Water / Air Leakage               |                                                     |                                     |                                 |
| Oil Leak: Front Pipes                   | None                                                | Oil Leak: Lift Cylinder (Right)     | Moderate Oozing                 |
| Oil Leak: Lift Cylinder (Left)          | Moderate Oozing                                     | Oil Leak: Bucket Cylinder           | Slight Film                     |
| Oil Leak: Steering Cylinder             | ·                                                   | Oil Leak: Tilt Cylinder             | None                            |