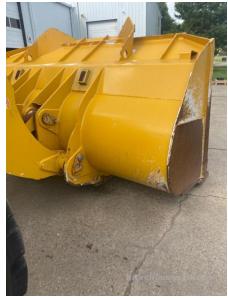

## 2018 Kawasaki 95Z7B Wheel Loader

| Basic information                       |                                                     |                                     |                                 |
|-----------------------------------------|-----------------------------------------------------|-------------------------------------|---------------------------------|
| Inspection date                         | 2021/07/07                                          | Model                               | 95Z7B                           |
| Product category                        | Wheel Loader                                        | Manufacturer                        | Kawasaki                        |
| Serial No.                              | 97J2-5028                                           | Working hours                       | 3888 hours                      |
| Year of manufacture                     | 2018                                                | Engine No.                          |                                 |
| Price                                   |                                                     |                                     |                                 |
| Country                                 | United States of America                            | Yard Location                       | Louisiana                       |
| Dealer                                  | Hitachi Construction Machinery Loaders America Inc. | Dealer                              |                                 |
| Detail Information                      |                                                     |                                     |                                 |
| Job Status                              | Rental                                              | Type of Tire                        | Normal                          |
| Appearance                              |                                                     |                                     |                                 |
| Main Frame                              | Good Condition                                      | Front Frame                         | Good Condition                  |
| Counter Weight                          | Good Condition                                      | Cabin                               | Good Condition                  |
| Door                                    | Good Condition                                      | Cabiii                              | 2300 Containon                  |
|                                         | 2004 CONMINUTE                                      |                                     |                                 |
| Interior                                |                                                     |                                     |                                 |
| Cabin Interior                          | Good Condition                                      | Seat                                | Good Condition                  |
| Console                                 | Good Condition                                      | Air Conditioner                     | Good                            |
| Operation                               |                                                     |                                     |                                 |
| Engine                                  | Normal                                              | Exhaust Gas Color                   | Normal                          |
| Traveling                               | Normal                                              | Transmission / Torque<br>Converter  | Normal                          |
| Clutch                                  | Normal                                              | HST Motor                           | Normal                          |
| Front Attachment                        | Normal                                              | Pump Device                         | Normal                          |
| Steering                                | Normal                                              | Break                               | Normal                          |
| Side Break                              | Normal                                              | Swing                               | Normal                          |
| Outrigger                               | Normal                                              |                                     |                                 |
| Front & Pins                            |                                                     |                                     |                                 |
| Lift(Push)Arm                           | Normal                                              | Bellcrank                           | Normal                          |
| Wear: Front Pins &<br>Bushings          | Slight                                              | Wear: Bucket Pins & Bushings        | Slight                          |
| Wear: Center Pins                       | Slight                                              | Wear: Bucket Side Plate             | Slight                          |
| Wear: Bucket Lip                        | Slight                                              | Wear: Bucket Bottom Plate           | Slight                          |
| Wear: Tooth / Cutting<br>Edges          | Slight                                              |                                     |                                 |
| Undercarriage / Chassis /               | Tires                                               |                                     |                                 |
| Scratches: Tire (Front-<br>Right Wheel) | Slight                                              | Wear: Tire (Front-Right wheel)      | Slight                          |
| Scratches: Tire (Front-Left Wheel)      | Moderate / within Service Limit                     | Wear: Tire (Front-Left Wheel)       | Moderate / within Service Limit |
| Scratches: Tire (Rear-Right Wheel)      | Slight                                              | Wear: Tire (Rear-Right Wheel)       | Slight                          |
| Scratches: Tire (Rear-Left<br>Wheel)    | Moderate / within Service Limit                     | Wear: Tire (Rear-Left Wheel)        | Slight                          |
| Oil Leak: Axle                          | No                                                  | Oil Leak: Differential Gear<br>Case | No                              |
| Oil / Water / Air Leakage               |                                                     |                                     |                                 |
| Oil Leak: Front Pipes                   | None                                                | Oil Leak: Lift Cylinder (Right)     | Moderate Oozing                 |
| Oil Leak: Lift Cylinder (Left)          | Moderate Oozing                                     | Oil Leak: Bucket Cylinder           | Slight Film                     |
| Oil Leak: Steering Cylinder             | ·                                                   | Oil Leak: Tilt Cylinder             | None                            |