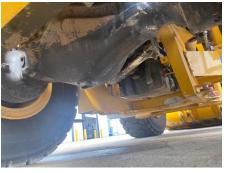

## 2018 Kawasaki 95Z7B Wheel Loader

| Basic information                       |                                                     |                                     |                                 |
|-----------------------------------------|-----------------------------------------------------|-------------------------------------|---------------------------------|
| Inspection date                         | 2021/07/07                                          | Model                               | 95Z7B                           |
| Product category                        | Wheel Loader                                        | Manufacturer                        | Kawasaki                        |
| Serial No.                              | 97J2-5028                                           | Working hours                       | 3888 hours                      |
| Year of manufacture                     | 2018                                                | Engine No.                          |                                 |
| Price                                   |                                                     |                                     |                                 |
| Country                                 | United States of America                            | Yard Location                       | Louisiana                       |
| Dealer                                  | Hitachi Construction Machinery Loaders America Inc. | Dealer                              |                                 |
| Detail Information                      |                                                     |                                     |                                 |
| Job Status                              | Rental                                              | Type of Tire                        | Normal                          |
| Appearance                              |                                                     |                                     |                                 |
| Main Frame                              | Good Condition                                      | Front Frame                         | Good Condition                  |
| Counter Weight                          | Good Condition                                      | Cabin                               | Good Condition                  |
| Door                                    | Good Condition                                      | Cabiii                              | 2300 Containon                  |
|                                         | 2004 CONMINUTE                                      |                                     |                                 |
| Interior                                |                                                     |                                     |                                 |
| Cabin Interior                          | Good Condition                                      | Seat                                | Good Condition                  |
| Console                                 | Good Condition                                      | Air Conditioner                     | Good                            |
| Operation                               |                                                     |                                     |                                 |
| Engine                                  | Normal                                              | Exhaust Gas Color                   | Normal                          |
| Traveling                               | Normal                                              | Transmission / Torque<br>Converter  | Normal                          |
| Clutch                                  | Normal                                              | HST Motor                           | Normal                          |
| Front Attachment                        | Normal                                              | Pump Device                         | Normal                          |
| Steering                                | Normal                                              | Break                               | Normal                          |
| Side Break                              | Normal                                              | Swing                               | Normal                          |
| Outrigger                               | Normal                                              |                                     |                                 |
| Front & Pins                            |                                                     |                                     |                                 |
| Lift(Push)Arm                           | Normal                                              | Bellcrank                           | Normal                          |
| Wear: Front Pins &<br>Bushings          | Slight                                              | Wear: Bucket Pins & Bushings        | Slight                          |
| Wear: Center Pins                       | Slight                                              | Wear: Bucket Side Plate             | Slight                          |
| Wear: Bucket Lip                        | Slight                                              | Wear: Bucket Bottom Plate           | Slight                          |
| Wear: Tooth / Cutting<br>Edges          | Slight                                              |                                     |                                 |
| Undercarriage / Chassis /               | Tires                                               |                                     |                                 |
| Scratches: Tire (Front-<br>Right Wheel) | Slight                                              | Wear: Tire (Front-Right wheel)      | Slight                          |
| Scratches: Tire (Front-Left Wheel)      | Moderate / within Service Limit                     | Wear: Tire (Front-Left Wheel)       | Moderate / within Service Limit |
| Scratches: Tire (Rear-Right Wheel)      | Slight                                              | Wear: Tire (Rear-Right Wheel)       | Slight                          |
| Scratches: Tire (Rear-Left<br>Wheel)    | Moderate / within Service Limit                     | Wear: Tire (Rear-Left Wheel)        | Slight                          |
| Oil Leak: Axle                          | No                                                  | Oil Leak: Differential Gear<br>Case | No                              |
| Oil / Water / Air Leakage               |                                                     |                                     |                                 |
| Oil Leak: Front Pipes                   | None                                                | Oil Leak: Lift Cylinder (Right)     | Moderate Oozing                 |
| Oil Leak: Lift Cylinder (Left)          | Moderate Oozing                                     | Oil Leak: Bucket Cylinder           | Slight Film                     |
| Oil Leak: Steering Cylinder             | ·                                                   | Oil Leak: Tilt Cylinder             | None                            |

| Oil Leak: Angle Cylinder (Right) | None                                                                                                                  | Oil Leak: Angle Cylinder (Left) | None   |
|----------------------------------|-----------------------------------------------------------------------------------------------------------------------|---------------------------------|--------|
| Oil Leak: Swing Cylinder         | None                                                                                                                  | Oil Leak: Outrigger Cylinder    | None   |
| Oil Leak: Engine                 | None                                                                                                                  | Oil Leak: Oil Cooler            | None   |
| Leak: Radiator                   | None                                                                                                                  | Leak: Cooling Pipes             | None   |
| Oil Leak: Fuel System            | None                                                                                                                  | Compressor                      | Normal |
| Oil Leak: Control Valve          | None                                                                                                                  | Oil Leak: Low Pressure<br>Pipes | None   |
| Oil Leak: High Pressure<br>Pipes | None                                                                                                                  | Oil Leak: Pilot Pipes           | None   |
| Oil Leak: Pilot Valve            | None                                                                                                                  | Oil Leak: Pump Device           | None   |
| Oil Leak: Transmission / Torcon  | None                                                                                                                  |                                 |        |
| Overall Rating                   |                                                                                                                       |                                 |        |
| Appearance Evaluation            | Excellent                                                                                                             | Rust / Corrosion                | No     |
| Overall Rating                   | Good                                                                                                                  |                                 |        |
| Special Notes                    | This machine has been on dealer owned rent and in good condition with normal wear and tear .  No ride control switch. |                                 |        |