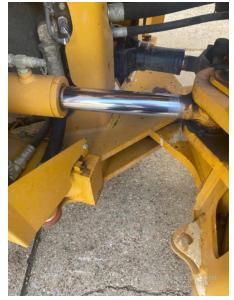

## 2018 Kawasaki 95Z7B Wheel Loader

| Basic information                       |                                                     |                                     |                                 |
|-----------------------------------------|-----------------------------------------------------|-------------------------------------|---------------------------------|
| Inspection date                         | 2021/07/07                                          | Model                               | 95Z7B                           |
| Product category                        | Wheel Loader                                        | Manufacturer                        | Kawasaki                        |
| Serial No.                              | 97J2-5028                                           | Working hours                       | 3888 hours                      |
| Year of manufacture                     | 2018                                                | Engine No.                          |                                 |
| Price                                   |                                                     |                                     |                                 |
| Country                                 | United States of America                            | Yard Location                       | Louisiana                       |
| Dealer                                  | Hitachi Construction Machinery Loaders America Inc. | Dealer                              |                                 |
| Detail Information                      |                                                     |                                     |                                 |
| Job Status                              | Rental                                              | Type of Tire                        | Normal                          |
| Appearance                              |                                                     |                                     |                                 |
| Main Frame                              | Good Condition                                      | Front Frame                         | Good Condition                  |
| Counter Weight                          | Good Condition                                      | Cabin                               | Good Condition                  |
| Door                                    | Good Condition                                      | Cabiii                              | 2300 Containon                  |
|                                         | 2004 CONMINUTE                                      |                                     |                                 |
| Interior                                |                                                     |                                     |                                 |
| Cabin Interior                          | Good Condition                                      | Seat                                | Good Condition                  |
| Console                                 | Good Condition                                      | Air Conditioner                     | Good                            |
| Operation                               |                                                     |                                     |                                 |
| Engine                                  | Normal                                              | Exhaust Gas Color                   | Normal                          |
| Traveling                               | Normal                                              | Transmission / Torque<br>Converter  | Normal                          |
| Clutch                                  | Normal                                              | HST Motor                           | Normal                          |
| Front Attachment                        | Normal                                              | Pump Device                         | Normal                          |
| Steering                                | Normal                                              | Break                               | Normal                          |
| Side Break                              | Normal                                              | Swing                               | Normal                          |
| Outrigger                               | Normal                                              |                                     |                                 |
| Front & Pins                            |                                                     |                                     |                                 |
| Lift(Push)Arm                           | Normal                                              | Bellcrank                           | Normal                          |
| Wear: Front Pins &<br>Bushings          | Slight                                              | Wear: Bucket Pins & Bushings        | Slight                          |
| Wear: Center Pins                       | Slight                                              | Wear: Bucket Side Plate             | Slight                          |
| Wear: Bucket Lip                        | Slight                                              | Wear: Bucket Bottom Plate           | Slight                          |
| Wear: Tooth / Cutting<br>Edges          | Slight                                              |                                     |                                 |
| Undercarriage / Chassis /               | Tires                                               |                                     |                                 |
| Scratches: Tire (Front-<br>Right Wheel) | Slight                                              | Wear: Tire (Front-Right wheel)      | Slight                          |
| Scratches: Tire (Front-Left Wheel)      | Moderate / within Service Limit                     | Wear: Tire (Front-Left Wheel)       | Moderate / within Service Limit |
| Scratches: Tire (Rear-Right Wheel)      | Slight                                              | Wear: Tire (Rear-Right Wheel)       | Slight                          |
| Scratches: Tire (Rear-Left<br>Wheel)    | Moderate / within Service Limit                     | Wear: Tire (Rear-Left Wheel)        | Slight                          |
| Oil Leak: Axle                          | No                                                  | Oil Leak: Differential Gear<br>Case | No                              |
| Oil / Water / Air Leakage               |                                                     |                                     |                                 |
| Oil Leak: Front Pipes                   | None                                                | Oil Leak: Lift Cylinder (Right)     | Moderate Oozing                 |
| Oil Leak: Lift Cylinder (Left)          | Moderate Oozing                                     | Oil Leak: Bucket Cylinder           | Slight Film                     |
| Oil Leak: Steering Cylinder             | ·                                                   | Oil Leak: Tilt Cylinder             | None                            |

| Oil Leak: Angle Cylinder (Right) | None                                                                                                                  | Oil Leak: Angle Cylinder (Left) | None   |
|----------------------------------|-----------------------------------------------------------------------------------------------------------------------|---------------------------------|--------|
| Oil Leak: Swing Cylinder         | None                                                                                                                  | Oil Leak: Outrigger Cylinder    | None   |
| Oil Leak: Engine                 | None                                                                                                                  | Oil Leak: Oil Cooler            | None   |
| Leak: Radiator                   | None                                                                                                                  | Leak: Cooling Pipes             | None   |
| Oil Leak: Fuel System            | None                                                                                                                  | Compressor                      | Normal |
| Oil Leak: Control Valve          | None                                                                                                                  | Oil Leak: Low Pressure<br>Pipes | None   |
| Oil Leak: High Pressure<br>Pipes | None                                                                                                                  | Oil Leak: Pilot Pipes           | None   |
| Oil Leak: Pilot Valve            | None                                                                                                                  | Oil Leak: Pump Device           | None   |
| Oil Leak: Transmission / Torcon  | None                                                                                                                  |                                 |        |
| Overall Rating                   |                                                                                                                       |                                 |        |
| Appearance Evaluation            | Excellent                                                                                                             | Rust / Corrosion                | No     |
| Overall Rating                   | Good                                                                                                                  |                                 |        |
| Special Notes                    | This machine has been on dealer owned rent and in good condition with normal wear and tear .  No ride control switch. |                                 |        |