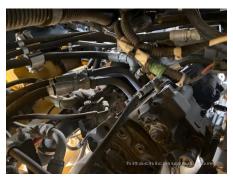

## 2018 Kawasaki 95Z7B Wheel Loader

| Basic information                       |                                                     |                                     |                                 |
|-----------------------------------------|-----------------------------------------------------|-------------------------------------|---------------------------------|
| Inspection date                         | 2021/07/07                                          | Model                               | 95Z7B                           |
| Product category                        | Wheel Loader                                        | Manufacturer                        | Kawasaki                        |
| Serial No.                              | 97J2-5028                                           | Working hours                       | 3888 hours                      |
| Year of manufacture                     | 2018                                                | Engine No.                          |                                 |
| Price                                   |                                                     |                                     |                                 |
| Country                                 | United States of America                            | Yard Location                       | Louisiana                       |
| Dealer                                  | Hitachi Construction Machinery Loaders America Inc. | Dealer                              |                                 |
| Detail Information                      |                                                     |                                     |                                 |
| Job Status                              | Rental                                              | Type of Tire                        | Normal                          |
| Appearance                              |                                                     |                                     |                                 |
| Main Frame                              | Good Condition                                      | Front Frame                         | Good Condition                  |
| Counter Weight                          | Good Condition                                      | Cabin                               | Good Condition                  |
| Door                                    | Good Condition                                      | Cabiii                              | 2300 Containon                  |
|                                         | 2004 CONMINUTE                                      |                                     |                                 |
| Interior                                |                                                     |                                     |                                 |
| Cabin Interior                          | Good Condition                                      | Seat                                | Good Condition                  |
| Console                                 | Good Condition                                      | Air Conditioner                     | Good                            |
| Operation                               |                                                     |                                     |                                 |
| Engine                                  | Normal                                              | Exhaust Gas Color                   | Normal                          |
| Traveling                               | Normal                                              | Transmission / Torque<br>Converter  | Normal                          |
| Clutch                                  | Normal                                              | HST Motor                           | Normal                          |
| Front Attachment                        | Normal                                              | Pump Device                         | Normal                          |
| Steering                                | Normal                                              | Break                               | Normal                          |
| Side Break                              | Normal                                              | Swing                               | Normal                          |
| Outrigger                               | Normal                                              |                                     |                                 |
| Front & Pins                            |                                                     |                                     |                                 |
| Lift(Push)Arm                           | Normal                                              | Bellcrank                           | Normal                          |
| Wear: Front Pins &<br>Bushings          | Slight                                              | Wear: Bucket Pins & Bushings        | Slight                          |
| Wear: Center Pins                       | Slight                                              | Wear: Bucket Side Plate             | Slight                          |
| Wear: Bucket Lip                        | Slight                                              | Wear: Bucket Bottom Plate           | Slight                          |
| Wear: Tooth / Cutting<br>Edges          | Slight                                              |                                     |                                 |
| Undercarriage / Chassis /               | Tires                                               |                                     |                                 |
| Scratches: Tire (Front-<br>Right Wheel) | Slight                                              | Wear: Tire (Front-Right wheel)      | Slight                          |
| Scratches: Tire (Front-Left Wheel)      | Moderate / within Service Limit                     | Wear: Tire (Front-Left Wheel)       | Moderate / within Service Limit |
| Scratches: Tire (Rear-Right Wheel)      | Slight                                              | Wear: Tire (Rear-Right Wheel)       | Slight                          |
| Scratches: Tire (Rear-Left<br>Wheel)    | Moderate / within Service Limit                     | Wear: Tire (Rear-Left Wheel)        | Slight                          |
| Oil Leak: Axle                          | No                                                  | Oil Leak: Differential Gear<br>Case | No                              |
| Oil / Water / Air Leakage               |                                                     |                                     |                                 |
| Oil Leak: Front Pipes                   | None                                                | Oil Leak: Lift Cylinder (Right)     | Moderate Oozing                 |
| Oil Leak: Lift Cylinder (Left)          | Moderate Oozing                                     | Oil Leak: Bucket Cylinder           | Slight Film                     |
| Oil Leak: Steering Cylinder             | ·                                                   | Oil Leak: Tilt Cylinder             | None                            |

| Oil Leak: Angle Cylinder (Right) | None                                                                                                                  | Oil Leak: Angle Cylinder (Left) | None   |
|----------------------------------|-----------------------------------------------------------------------------------------------------------------------|---------------------------------|--------|
| Oil Leak: Swing Cylinder         | None                                                                                                                  | Oil Leak: Outrigger Cylinder    | None   |
| Oil Leak: Engine                 | None                                                                                                                  | Oil Leak: Oil Cooler            | None   |
| Leak: Radiator                   | None                                                                                                                  | Leak: Cooling Pipes             | None   |
| Oil Leak: Fuel System            | None                                                                                                                  | Compressor                      | Normal |
| Oil Leak: Control Valve          | None                                                                                                                  | Oil Leak: Low Pressure<br>Pipes | None   |
| Oil Leak: High Pressure<br>Pipes | None                                                                                                                  | Oil Leak: Pilot Pipes           | None   |
| Oil Leak: Pilot Valve            | None                                                                                                                  | Oil Leak: Pump Device           | None   |
| Oil Leak: Transmission / Torcon  | None                                                                                                                  |                                 |        |
| Overall Rating                   |                                                                                                                       |                                 |        |
| Appearance Evaluation            | Excellent                                                                                                             | Rust / Corrosion                | No     |
| Overall Rating                   | Good                                                                                                                  |                                 |        |
| Special Notes                    | This machine has been on dealer owned rent and in good condition with normal wear and tear .  No ride control switch. |                                 |        |