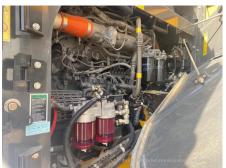

## 2018 Kawasaki 95Z7B Wheel Loader

| Basic information                       |                                                     |                                     |                                 |
|-----------------------------------------|-----------------------------------------------------|-------------------------------------|---------------------------------|
| Inspection date                         | 2021/07/07                                          | Model                               | 95Z7B                           |
| Product category                        | Wheel Loader                                        | Manufacturer                        | Kawasaki                        |
| Serial No.                              | 97J2-5028                                           | Working hours                       | 3888 hours                      |
| Year of manufacture                     | 2018                                                | Engine No.                          |                                 |
| Price                                   |                                                     |                                     |                                 |
| Country                                 | United States of America                            | Yard Location                       | Louisiana                       |
| Dealer                                  | Hitachi Construction Machinery Loaders America Inc. | Dealer                              |                                 |
| Detail Information                      |                                                     |                                     |                                 |
| Job Status                              | Rental                                              | Type of Tire                        | Normal                          |
| Appearance                              |                                                     |                                     |                                 |
| Main Frame                              | Good Condition                                      | Front Frame                         | Good Condition                  |
| Counter Weight                          | Good Condition                                      | Cabin                               | Good Condition                  |
| Door                                    | Good Condition                                      | Cabiii                              | 2300 Containon                  |
|                                         | 2004 CONMINUTE                                      |                                     |                                 |
| Interior                                |                                                     |                                     |                                 |
| Cabin Interior                          | Good Condition                                      | Seat                                | Good Condition                  |
| Console                                 | Good Condition                                      | Air Conditioner                     | Good                            |
| Operation                               |                                                     |                                     |                                 |
| Engine                                  | Normal                                              | Exhaust Gas Color                   | Normal                          |
| Traveling                               | Normal                                              | Transmission / Torque<br>Converter  | Normal                          |
| Clutch                                  | Normal                                              | HST Motor                           | Normal                          |
| Front Attachment                        | Normal                                              | Pump Device                         | Normal                          |
| Steering                                | Normal                                              | Break                               | Normal                          |
| Side Break                              | Normal                                              | Swing                               | Normal                          |
| Outrigger                               | Normal                                              |                                     |                                 |
| Front & Pins                            |                                                     |                                     |                                 |
| Lift(Push)Arm                           | Normal                                              | Bellcrank                           | Normal                          |
| Wear: Front Pins &<br>Bushings          | Slight                                              | Wear: Bucket Pins & Bushings        | Slight                          |
| Wear: Center Pins                       | Slight                                              | Wear: Bucket Side Plate             | Slight                          |
| Wear: Bucket Lip                        | Slight                                              | Wear: Bucket Bottom Plate           | Slight                          |
| Wear: Tooth / Cutting<br>Edges          | Slight                                              |                                     |                                 |
| Undercarriage / Chassis /               | Tires                                               |                                     |                                 |
| Scratches: Tire (Front-<br>Right Wheel) | Slight                                              | Wear: Tire (Front-Right wheel)      | Slight                          |
| Scratches: Tire (Front-Left Wheel)      | Moderate / within Service Limit                     | Wear: Tire (Front-Left Wheel)       | Moderate / within Service Limit |
| Scratches: Tire (Rear-Right Wheel)      | Slight                                              | Wear: Tire (Rear-Right Wheel)       | Slight                          |
| Scratches: Tire (Rear-Left<br>Wheel)    | Moderate / within Service Limit                     | Wear: Tire (Rear-Left Wheel)        | Slight                          |
| Oil Leak: Axle                          | No                                                  | Oil Leak: Differential Gear<br>Case | No                              |
| Oil / Water / Air Leakage               |                                                     |                                     |                                 |
| Oil Leak: Front Pipes                   | None                                                | Oil Leak: Lift Cylinder (Right)     | Moderate Oozing                 |
| Oil Leak: Lift Cylinder (Left)          | Moderate Oozing                                     | Oil Leak: Bucket Cylinder           | Slight Film                     |
| Oil Leak: Steering Cylinder             | ·                                                   | Oil Leak: Tilt Cylinder             | None                            |

| Oil Leak: Angle Cylinder (Right) | None                                                                                                                  | Oil Leak: Angle Cylinder (Left) | None   |
|----------------------------------|-----------------------------------------------------------------------------------------------------------------------|---------------------------------|--------|
| Oil Leak: Swing Cylinder         | None                                                                                                                  | Oil Leak: Outrigger Cylinder    | None   |
| Oil Leak: Engine                 | None                                                                                                                  | Oil Leak: Oil Cooler            | None   |
| Leak: Radiator                   | None                                                                                                                  | Leak: Cooling Pipes             | None   |
| Oil Leak: Fuel System            | None                                                                                                                  | Compressor                      | Normal |
| Oil Leak: Control Valve          | None                                                                                                                  | Oil Leak: Low Pressure<br>Pipes | None   |
| Oil Leak: High Pressure<br>Pipes | None                                                                                                                  | Oil Leak: Pilot Pipes           | None   |
| Oil Leak: Pilot Valve            | None                                                                                                                  | Oil Leak: Pump Device           | None   |
| Oil Leak: Transmission / Torcon  | None                                                                                                                  |                                 |        |
| Overall Rating                   |                                                                                                                       |                                 |        |
| Appearance Evaluation            | Excellent                                                                                                             | Rust / Corrosion                | No     |
| Overall Rating                   | Good                                                                                                                  |                                 |        |
| Special Notes                    | This machine has been on dealer owned rent and in good condition with normal wear and tear .  No ride control switch. |                                 |        |