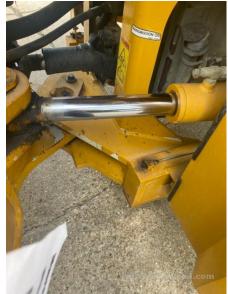

## 2018 Kawasaki 95Z7B Wheel Loader

| Basic information                       |                                                     |                                     |                                 |
|-----------------------------------------|-----------------------------------------------------|-------------------------------------|---------------------------------|
| Inspection date                         | 2021/07/07                                          | Model                               | 95Z7B                           |
| Product category                        | Wheel Loader                                        | Manufacturer                        | Kawasaki                        |
| Serial No.                              | 97J2-5028                                           | Working hours                       | 3888 hours                      |
| Year of manufacture                     | 2018                                                | Engine No.                          |                                 |
| Price                                   |                                                     |                                     |                                 |
| Country                                 | United States of America                            | Yard Location                       | Louisiana                       |
| Dealer                                  | Hitachi Construction Machinery Loaders America Inc. | Dealer                              |                                 |
| Detail Information                      |                                                     |                                     |                                 |
| Job Status                              | Rental                                              | Type of Tire                        | Normal                          |
| Appearance                              |                                                     |                                     |                                 |
| Main Frame                              | Good Condition                                      | Front Frame                         | Good Condition                  |
| Counter Weight                          | Good Condition                                      | Cabin                               | Good Condition                  |
| Door                                    | Good Condition                                      | Cabiii                              | 2300 Containon                  |
|                                         | 2004 CONMINUTE                                      |                                     |                                 |
| Interior                                |                                                     |                                     |                                 |
| Cabin Interior                          | Good Condition                                      | Seat                                | Good Condition                  |
| Console                                 | Good Condition                                      | Air Conditioner                     | Good                            |
| Operation                               |                                                     |                                     |                                 |
| Engine                                  | Normal                                              | Exhaust Gas Color                   | Normal                          |
| Traveling                               | Normal                                              | Transmission / Torque<br>Converter  | Normal                          |
| Clutch                                  | Normal                                              | HST Motor                           | Normal                          |
| Front Attachment                        | Normal                                              | Pump Device                         | Normal                          |
| Steering                                | Normal                                              | Break                               | Normal                          |
| Side Break                              | Normal                                              | Swing                               | Normal                          |
| Outrigger                               | Normal                                              |                                     |                                 |
| Front & Pins                            |                                                     |                                     |                                 |
| Lift(Push)Arm                           | Normal                                              | Bellcrank                           | Normal                          |
| Wear: Front Pins &<br>Bushings          | Slight                                              | Wear: Bucket Pins & Bushings        | Slight                          |
| Wear: Center Pins                       | Slight                                              | Wear: Bucket Side Plate             | Slight                          |
| Wear: Bucket Lip                        | Slight                                              | Wear: Bucket Bottom Plate           | Slight                          |
| Wear: Tooth / Cutting<br>Edges          | Slight                                              |                                     |                                 |
| Undercarriage / Chassis /               | Tires                                               |                                     |                                 |
| Scratches: Tire (Front-<br>Right Wheel) | Slight                                              | Wear: Tire (Front-Right wheel)      | Slight                          |
| Scratches: Tire (Front-Left Wheel)      | Moderate / within Service Limit                     | Wear: Tire (Front-Left Wheel)       | Moderate / within Service Limit |
| Scratches: Tire (Rear-Right Wheel)      | Slight                                              | Wear: Tire (Rear-Right Wheel)       | Slight                          |
| Scratches: Tire (Rear-Left<br>Wheel)    | Moderate / within Service Limit                     | Wear: Tire (Rear-Left Wheel)        | Slight                          |
| Oil Leak: Axle                          | No                                                  | Oil Leak: Differential Gear<br>Case | No                              |
| Oil / Water / Air Leakage               |                                                     |                                     |                                 |
| Oil Leak: Front Pipes                   | None                                                | Oil Leak: Lift Cylinder (Right)     | Moderate Oozing                 |
| Oil Leak: Lift Cylinder (Left)          | Moderate Oozing                                     | Oil Leak: Bucket Cylinder           | Slight Film                     |
| Oil Leak: Steering Cylinder             | ·                                                   | Oil Leak: Tilt Cylinder             | None                            |

| Oil Leak: Angle Cylinder (Right) | None                                                                                                                  | Oil Leak: Angle Cylinder (Left) | None   |
|----------------------------------|-----------------------------------------------------------------------------------------------------------------------|---------------------------------|--------|
| Oil Leak: Swing Cylinder         | None                                                                                                                  | Oil Leak: Outrigger Cylinder    | None   |
| Oil Leak: Engine                 | None                                                                                                                  | Oil Leak: Oil Cooler            | None   |
| Leak: Radiator                   | None                                                                                                                  | Leak: Cooling Pipes             | None   |
| Oil Leak: Fuel System            | None                                                                                                                  | Compressor                      | Normal |
| Oil Leak: Control Valve          | None                                                                                                                  | Oil Leak: Low Pressure<br>Pipes | None   |
| Oil Leak: High Pressure<br>Pipes | None                                                                                                                  | Oil Leak: Pilot Pipes           | None   |
| Oil Leak: Pilot Valve            | None                                                                                                                  | Oil Leak: Pump Device           | None   |
| Oil Leak: Transmission / Torcon  | None                                                                                                                  |                                 |        |
| Overall Rating                   |                                                                                                                       |                                 |        |
| Appearance Evaluation            | Excellent                                                                                                             | Rust / Corrosion                | No     |
| Overall Rating                   | Good                                                                                                                  |                                 |        |
| Special Notes                    | This machine has been on dealer owned rent and in good condition with normal wear and tear .  No ride control switch. |                                 |        |