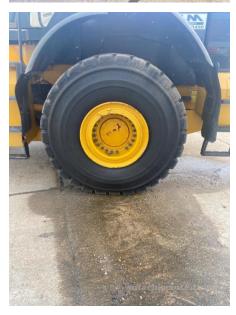

## 2018 Kawasaki 95Z7B Wheel Loader

| Basic information                       |                                                     |                                     |                                 |
|-----------------------------------------|-----------------------------------------------------|-------------------------------------|---------------------------------|
| Inspection date                         | 2021/07/07                                          | Model                               | 95Z7B                           |
| Product category                        | Wheel Loader                                        | Manufacturer                        | Kawasaki                        |
| Serial No.                              | 97J2-5028                                           | Working hours                       | 3888 hours                      |
| Year of manufacture                     | 2018                                                | Engine No.                          |                                 |
| Price                                   |                                                     |                                     |                                 |
| Country                                 | United States of America                            | Yard Location                       | Louisiana                       |
| Dealer                                  | Hitachi Construction Machinery Loaders America Inc. | Dealer                              |                                 |
| Detail Information                      |                                                     |                                     |                                 |
| Job Status                              | Rental                                              | Type of Tire                        | Normal                          |
| Appearance                              |                                                     |                                     |                                 |
| Main Frame                              | Good Condition                                      | Front Frame                         | Good Condition                  |
| Counter Weight                          | Good Condition                                      | Cabin                               | Good Condition                  |
| Door                                    | Good Condition                                      | Cabiii                              | 2300 Containon                  |
|                                         | 2004 CONMINUTE                                      |                                     |                                 |
| Interior                                |                                                     |                                     |                                 |
| Cabin Interior                          | Good Condition                                      | Seat                                | Good Condition                  |
| Console                                 | Good Condition                                      | Air Conditioner                     | Good                            |
| Operation                               |                                                     |                                     |                                 |
| Engine                                  | Normal                                              | Exhaust Gas Color                   | Normal                          |
| Traveling                               | Normal                                              | Transmission / Torque<br>Converter  | Normal                          |
| Clutch                                  | Normal                                              | HST Motor                           | Normal                          |
| Front Attachment                        | Normal                                              | Pump Device                         | Normal                          |
| Steering                                | Normal                                              | Break                               | Normal                          |
| Side Break                              | Normal                                              | Swing                               | Normal                          |
| Outrigger                               | Normal                                              |                                     |                                 |
| Front & Pins                            |                                                     |                                     |                                 |
| Lift(Push)Arm                           | Normal                                              | Bellcrank                           | Normal                          |
| Wear: Front Pins &<br>Bushings          | Slight                                              | Wear: Bucket Pins & Bushings        | Slight                          |
| Wear: Center Pins                       | Slight                                              | Wear: Bucket Side Plate             | Slight                          |
| Wear: Bucket Lip                        | Slight                                              | Wear: Bucket Bottom Plate           | Slight                          |
| Wear: Tooth / Cutting<br>Edges          | Slight                                              |                                     |                                 |
| Undercarriage / Chassis /               | Tires                                               |                                     |                                 |
| Scratches: Tire (Front-<br>Right Wheel) | Slight                                              | Wear: Tire (Front-Right wheel)      | Slight                          |
| Scratches: Tire (Front-Left Wheel)      | Moderate / within Service Limit                     | Wear: Tire (Front-Left Wheel)       | Moderate / within Service Limit |
| Scratches: Tire (Rear-Right Wheel)      | Slight                                              | Wear: Tire (Rear-Right Wheel)       | Slight                          |
| Scratches: Tire (Rear-Left<br>Wheel)    | Moderate / within Service Limit                     | Wear: Tire (Rear-Left Wheel)        | Slight                          |
| Oil Leak: Axle                          | No                                                  | Oil Leak: Differential Gear<br>Case | No                              |
| Oil / Water / Air Leakage               |                                                     |                                     |                                 |
| Oil Leak: Front Pipes                   | None                                                | Oil Leak: Lift Cylinder (Right)     | Moderate Oozing                 |
| Oil Leak: Lift Cylinder (Left)          | Moderate Oozing                                     | Oil Leak: Bucket Cylinder           | Slight Film                     |
| Oil Leak: Steering Cylinder             | ·                                                   | Oil Leak: Tilt Cylinder             | None                            |