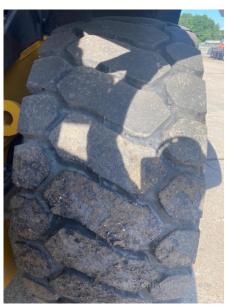

## 2018 Kawasaki 95Z7B Wheel Loader

| Basic information                       |                                                     |                                     |                                 |
|-----------------------------------------|-----------------------------------------------------|-------------------------------------|---------------------------------|
| Inspection date                         | 2021/07/07                                          | Model                               | 95Z7B                           |
| Product category                        | Wheel Loader                                        | Manufacturer                        | Kawasaki                        |
| Serial No.                              | 97J2-5028                                           | Working hours                       | 3888 hours                      |
| Year of manufacture                     | 2018                                                | Engine No.                          |                                 |
| Price                                   |                                                     |                                     |                                 |
| Country                                 | United States of America                            | Yard Location                       | Louisiana                       |
| Dealer                                  | Hitachi Construction Machinery Loaders America Inc. | Dealer                              |                                 |
| Detail Information                      |                                                     |                                     |                                 |
| Job Status                              | Rental                                              | Type of Tire                        | Normal                          |
| Appearance                              |                                                     |                                     |                                 |
| Main Frame                              | Good Condition                                      | Front Frame                         | Good Condition                  |
| Counter Weight                          | Good Condition                                      | Cabin                               | Good Condition                  |
| Door                                    | Good Condition                                      | Cabiii                              | 2300 Containon                  |
|                                         | 2004 CONMINUTE                                      |                                     |                                 |
| Interior                                |                                                     |                                     |                                 |
| Cabin Interior                          | Good Condition                                      | Seat                                | Good Condition                  |
| Console                                 | Good Condition                                      | Air Conditioner                     | Good                            |
| Operation                               |                                                     |                                     |                                 |
| Engine                                  | Normal                                              | Exhaust Gas Color                   | Normal                          |
| Traveling                               | Normal                                              | Transmission / Torque<br>Converter  | Normal                          |
| Clutch                                  | Normal                                              | HST Motor                           | Normal                          |
| Front Attachment                        | Normal                                              | Pump Device                         | Normal                          |
| Steering                                | Normal                                              | Break                               | Normal                          |
| Side Break                              | Normal                                              | Swing                               | Normal                          |
| Outrigger                               | Normal                                              |                                     |                                 |
| Front & Pins                            |                                                     |                                     |                                 |
| Lift(Push)Arm                           | Normal                                              | Bellcrank                           | Normal                          |
| Wear: Front Pins &<br>Bushings          | Slight                                              | Wear: Bucket Pins & Bushings        | Slight                          |
| Wear: Center Pins                       | Slight                                              | Wear: Bucket Side Plate             | Slight                          |
| Wear: Bucket Lip                        | Slight                                              | Wear: Bucket Bottom Plate           | Slight                          |
| Wear: Tooth / Cutting<br>Edges          | Slight                                              |                                     |                                 |
| Undercarriage / Chassis /               | Tires                                               |                                     |                                 |
| Scratches: Tire (Front-<br>Right Wheel) | Slight                                              | Wear: Tire (Front-Right wheel)      | Slight                          |
| Scratches: Tire (Front-Left Wheel)      | Moderate / within Service Limit                     | Wear: Tire (Front-Left Wheel)       | Moderate / within Service Limit |
| Scratches: Tire (Rear-Right Wheel)      | Slight                                              | Wear: Tire (Rear-Right Wheel)       | Slight                          |
| Scratches: Tire (Rear-Left<br>Wheel)    | Moderate / within Service Limit                     | Wear: Tire (Rear-Left Wheel)        | Slight                          |
| Oil Leak: Axle                          | No                                                  | Oil Leak: Differential Gear<br>Case | No                              |
| Oil / Water / Air Leakage               |                                                     |                                     |                                 |
| Oil Leak: Front Pipes                   | None                                                | Oil Leak: Lift Cylinder (Right)     | Moderate Oozing                 |
| Oil Leak: Lift Cylinder (Left)          | Moderate Oozing                                     | Oil Leak: Bucket Cylinder           | Slight Film                     |
| Oil Leak: Steering Cylinder             | ·                                                   | Oil Leak: Tilt Cylinder             | None                            |