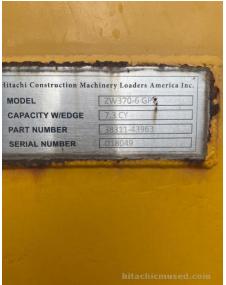

## 2018 Kawasaki 95Z7B Wheel Loader

| Basic information                       |                                                     |                                     |                                 |
|-----------------------------------------|-----------------------------------------------------|-------------------------------------|---------------------------------|
| Inspection date                         | 2021/07/07                                          | Model                               | 95Z7B                           |
| Product category                        | Wheel Loader                                        | Manufacturer                        | Kawasaki                        |
| Serial No.                              | 97J2-5028                                           | Working hours                       | 3888 hours                      |
| Year of manufacture                     | 2018                                                | Engine No.                          |                                 |
| Price                                   |                                                     |                                     |                                 |
| Country                                 | United States of America                            | Yard Location                       | Louisiana                       |
| Dealer                                  | Hitachi Construction Machinery Loaders America Inc. | Dealer                              |                                 |
| Detail Information                      |                                                     |                                     |                                 |
| Job Status                              | Rental                                              | Type of Tire                        | Normal                          |
| Appearance                              |                                                     |                                     |                                 |
| Main Frame                              | Good Condition                                      | Front Frame                         | Good Condition                  |
| Counter Weight                          | Good Condition                                      | Cabin                               | Good Condition                  |
| Door                                    | Good Condition                                      | Cabiii                              | 2300 Containon                  |
|                                         | 2004 CONMINUTE                                      |                                     |                                 |
| Interior                                |                                                     |                                     |                                 |
| Cabin Interior                          | Good Condition                                      | Seat                                | Good Condition                  |
| Console                                 | Good Condition                                      | Air Conditioner                     | Good                            |
| Operation                               |                                                     |                                     |                                 |
| Engine                                  | Normal                                              | Exhaust Gas Color                   | Normal                          |
| Traveling                               | Normal                                              | Transmission / Torque<br>Converter  | Normal                          |
| Clutch                                  | Normal                                              | HST Motor                           | Normal                          |
| Front Attachment                        | Normal                                              | Pump Device                         | Normal                          |
| Steering                                | Normal                                              | Break                               | Normal                          |
| Side Break                              | Normal                                              | Swing                               | Normal                          |
| Outrigger                               | Normal                                              |                                     |                                 |
| Front & Pins                            |                                                     |                                     |                                 |
| Lift(Push)Arm                           | Normal                                              | Bellcrank                           | Normal                          |
| Wear: Front Pins &<br>Bushings          | Slight                                              | Wear: Bucket Pins & Bushings        | Slight                          |
| Wear: Center Pins                       | Slight                                              | Wear: Bucket Side Plate             | Slight                          |
| Wear: Bucket Lip                        | Slight                                              | Wear: Bucket Bottom Plate           | Slight                          |
| Wear: Tooth / Cutting<br>Edges          | Slight                                              |                                     |                                 |
| Undercarriage / Chassis /               | Tires                                               |                                     |                                 |
| Scratches: Tire (Front-<br>Right Wheel) | Slight                                              | Wear: Tire (Front-Right wheel)      | Slight                          |
| Scratches: Tire (Front-Left Wheel)      | Moderate / within Service Limit                     | Wear: Tire (Front-Left Wheel)       | Moderate / within Service Limit |
| Scratches: Tire (Rear-Right Wheel)      | Slight                                              | Wear: Tire (Rear-Right Wheel)       | Slight                          |
| Scratches: Tire (Rear-Left<br>Wheel)    | Moderate / within Service Limit                     | Wear: Tire (Rear-Left Wheel)        | Slight                          |
| Oil Leak: Axle                          | No                                                  | Oil Leak: Differential Gear<br>Case | No                              |
| Oil / Water / Air Leakage               |                                                     |                                     |                                 |
| Oil Leak: Front Pipes                   | None                                                | Oil Leak: Lift Cylinder (Right)     | Moderate Oozing                 |
| Oil Leak: Lift Cylinder (Left)          | Moderate Oozing                                     | Oil Leak: Bucket Cylinder           | Slight Film                     |
| Oil Leak: Steering Cylinder             | ·                                                   | Oil Leak: Tilt Cylinder             | None                            |