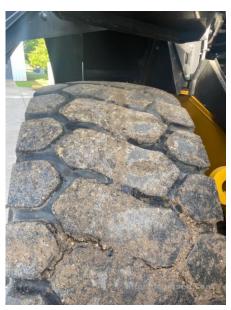

## 2018 Kawasaki 95Z7B Wheel Loader

| Basic information                       |                                                     |                                     |                                 |
|-----------------------------------------|-----------------------------------------------------|-------------------------------------|---------------------------------|
| Inspection date                         | 2021/07/07                                          | Model                               | 95Z7B                           |
| Product category                        | Wheel Loader                                        | Manufacturer                        | Kawasaki                        |
| Serial No.                              | 97J2-5028                                           | Working hours                       | 3888 hours                      |
| Year of manufacture                     | 2018                                                | Engine No.                          |                                 |
| Price                                   |                                                     |                                     |                                 |
| Country                                 | United States of America                            | Yard Location                       | Louisiana                       |
| Dealer                                  | Hitachi Construction Machinery Loaders America Inc. | Dealer                              |                                 |
| Detail Information                      |                                                     |                                     |                                 |
| Job Status                              | Rental                                              | Type of Tire                        | Normal                          |
| Appearance                              |                                                     |                                     |                                 |
| Main Frame                              | Good Condition                                      | Front Frame                         | Good Condition                  |
| Counter Weight                          | Good Condition                                      | Cabin                               | Good Condition                  |
| Door                                    | Good Condition                                      | Cabiii                              | 2300 Containon                  |
|                                         | 2004 CONMINUTE                                      |                                     |                                 |
| Interior                                |                                                     |                                     |                                 |
| Cabin Interior                          | Good Condition                                      | Seat                                | Good Condition                  |
| Console                                 | Good Condition                                      | Air Conditioner                     | Good                            |
| Operation                               |                                                     |                                     |                                 |
| Engine                                  | Normal                                              | Exhaust Gas Color                   | Normal                          |
| Traveling                               | Normal                                              | Transmission / Torque<br>Converter  | Normal                          |
| Clutch                                  | Normal                                              | HST Motor                           | Normal                          |
| Front Attachment                        | Normal                                              | Pump Device                         | Normal                          |
| Steering                                | Normal                                              | Break                               | Normal                          |
| Side Break                              | Normal                                              | Swing                               | Normal                          |
| Outrigger                               | Normal                                              |                                     |                                 |
| Front & Pins                            |                                                     |                                     |                                 |
| Lift(Push)Arm                           | Normal                                              | Bellcrank                           | Normal                          |
| Wear: Front Pins &<br>Bushings          | Slight                                              | Wear: Bucket Pins & Bushings        | Slight                          |
| Wear: Center Pins                       | Slight                                              | Wear: Bucket Side Plate             | Slight                          |
| Wear: Bucket Lip                        | Slight                                              | Wear: Bucket Bottom Plate           | Slight                          |
| Wear: Tooth / Cutting<br>Edges          | Slight                                              |                                     |                                 |
| Undercarriage / Chassis /               | Tires                                               |                                     |                                 |
| Scratches: Tire (Front-<br>Right Wheel) | Slight                                              | Wear: Tire (Front-Right wheel)      | Slight                          |
| Scratches: Tire (Front-Left Wheel)      | Moderate / within Service Limit                     | Wear: Tire (Front-Left Wheel)       | Moderate / within Service Limit |
| Scratches: Tire (Rear-Right Wheel)      | Slight                                              | Wear: Tire (Rear-Right Wheel)       | Slight                          |
| Scratches: Tire (Rear-Left<br>Wheel)    | Moderate / within Service Limit                     | Wear: Tire (Rear-Left Wheel)        | Slight                          |
| Oil Leak: Axle                          | No                                                  | Oil Leak: Differential Gear<br>Case | No                              |
| Oil / Water / Air Leakage               |                                                     |                                     |                                 |
| Oil Leak: Front Pipes                   | None                                                | Oil Leak: Lift Cylinder (Right)     | Moderate Oozing                 |
| Oil Leak: Lift Cylinder (Left)          | Moderate Oozing                                     | Oil Leak: Bucket Cylinder           | Slight Film                     |
| Oil Leak: Steering Cylinder             | ·                                                   | Oil Leak: Tilt Cylinder             | None                            |