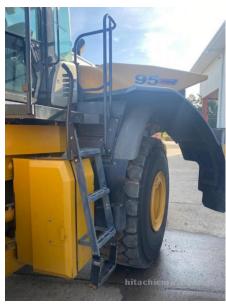

## 2018 Kawasaki 95Z7B Wheel Loader

| Basic information                       |                                                     |                                     |                                 |
|-----------------------------------------|-----------------------------------------------------|-------------------------------------|---------------------------------|
| Inspection date                         | 2021/07/07                                          | Model                               | 95Z7B                           |
| Product category                        | Wheel Loader                                        | Manufacturer                        | Kawasaki                        |
| Serial No.                              | 97J2-5028                                           | Working hours                       | 3888 hours                      |
| Year of manufacture                     | 2018                                                | Engine No.                          |                                 |
| Price                                   |                                                     |                                     |                                 |
| Country                                 | United States of America                            | Yard Location                       | Louisiana                       |
| Dealer                                  | Hitachi Construction Machinery Loaders America Inc. | Dealer                              |                                 |
| Detail Information                      |                                                     |                                     |                                 |
| Job Status                              | Rental                                              | Type of Tire                        | Normal                          |
| Appearance                              |                                                     |                                     |                                 |
| Main Frame                              | Good Condition                                      | Front Frame                         | Good Condition                  |
| Counter Weight                          | Good Condition                                      | Cabin                               | Good Condition                  |
| Door                                    | Good Condition                                      | Cabiii                              | 2300 Containon                  |
|                                         | 2004 CONMINUTE                                      |                                     |                                 |
| Interior                                |                                                     |                                     |                                 |
| Cabin Interior                          | Good Condition                                      | Seat                                | Good Condition                  |
| Console                                 | Good Condition                                      | Air Conditioner                     | Good                            |
| Operation                               |                                                     |                                     |                                 |
| Engine                                  | Normal                                              | Exhaust Gas Color                   | Normal                          |
| Traveling                               | Normal                                              | Transmission / Torque<br>Converter  | Normal                          |
| Clutch                                  | Normal                                              | HST Motor                           | Normal                          |
| Front Attachment                        | Normal                                              | Pump Device                         | Normal                          |
| Steering                                | Normal                                              | Break                               | Normal                          |
| Side Break                              | Normal                                              | Swing                               | Normal                          |
| Outrigger                               | Normal                                              |                                     |                                 |
| Front & Pins                            |                                                     |                                     |                                 |
| Lift(Push)Arm                           | Normal                                              | Bellcrank                           | Normal                          |
| Wear: Front Pins &<br>Bushings          | Slight                                              | Wear: Bucket Pins & Bushings        | Slight                          |
| Wear: Center Pins                       | Slight                                              | Wear: Bucket Side Plate             | Slight                          |
| Wear: Bucket Lip                        | Slight                                              | Wear: Bucket Bottom Plate           | Slight                          |
| Wear: Tooth / Cutting<br>Edges          | Slight                                              |                                     |                                 |
| Undercarriage / Chassis /               | Tires                                               |                                     |                                 |
| Scratches: Tire (Front-<br>Right Wheel) | Slight                                              | Wear: Tire (Front-Right wheel)      | Slight                          |
| Scratches: Tire (Front-Left Wheel)      | Moderate / within Service Limit                     | Wear: Tire (Front-Left Wheel)       | Moderate / within Service Limit |
| Scratches: Tire (Rear-Right Wheel)      | Slight                                              | Wear: Tire (Rear-Right Wheel)       | Slight                          |
| Scratches: Tire (Rear-Left<br>Wheel)    | Moderate / within Service Limit                     | Wear: Tire (Rear-Left Wheel)        | Slight                          |
| Oil Leak: Axle                          | No                                                  | Oil Leak: Differential Gear<br>Case | No                              |
| Oil / Water / Air Leakage               |                                                     |                                     |                                 |
| Oil Leak: Front Pipes                   | None                                                | Oil Leak: Lift Cylinder (Right)     | Moderate Oozing                 |
| Oil Leak: Lift Cylinder (Left)          | Moderate Oozing                                     | Oil Leak: Bucket Cylinder           | Slight Film                     |
| Oil Leak: Steering Cylinder             | ·                                                   | Oil Leak: Tilt Cylinder             | None                            |