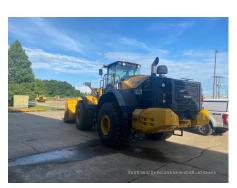

## 2018 Kawasaki 95Z7B Wheel Loader

| Basic information                       |                                                     |                                     |                                 |
|-----------------------------------------|-----------------------------------------------------|-------------------------------------|---------------------------------|
| Inspection date                         | 2021/07/07                                          | Model                               | 95Z7B                           |
| Product category                        | Wheel Loader                                        | Manufacturer                        | Kawasaki                        |
| Serial No.                              | 97J2-5028                                           | Working hours                       | 3888 hours                      |
| Year of manufacture                     | 2018                                                | Engine No.                          |                                 |
| Price                                   |                                                     |                                     |                                 |
| Country                                 | United States of America                            | Yard Location                       | Louisiana                       |
| Dealer                                  | Hitachi Construction Machinery Loaders America Inc. | Dealer                              |                                 |
| Detail Information                      |                                                     |                                     |                                 |
| Job Status                              | Rental                                              | Type of Tire                        | Normal                          |
| Appearance                              |                                                     |                                     |                                 |
| Main Frame                              | Good Condition                                      | Front Frame                         | Good Condition                  |
| Counter Weight                          | Good Condition                                      | Cabin                               | Good Condition                  |
| Door                                    | Good Condition                                      | Cabiii                              | 2300 Containon                  |
|                                         | 2004 CONMINUTE                                      |                                     |                                 |
| Interior                                |                                                     |                                     |                                 |
| Cabin Interior                          | Good Condition                                      | Seat                                | Good Condition                  |
| Console                                 | Good Condition                                      | Air Conditioner                     | Good                            |
| Operation                               |                                                     |                                     |                                 |
| Engine                                  | Normal                                              | Exhaust Gas Color                   | Normal                          |
| Traveling                               | Normal                                              | Transmission / Torque<br>Converter  | Normal                          |
| Clutch                                  | Normal                                              | HST Motor                           | Normal                          |
| Front Attachment                        | Normal                                              | Pump Device                         | Normal                          |
| Steering                                | Normal                                              | Break                               | Normal                          |
| Side Break                              | Normal                                              | Swing                               | Normal                          |
| Outrigger                               | Normal                                              |                                     |                                 |
| Front & Pins                            |                                                     |                                     |                                 |
| Lift(Push)Arm                           | Normal                                              | Bellcrank                           | Normal                          |
| Wear: Front Pins &<br>Bushings          | Slight                                              | Wear: Bucket Pins & Bushings        | Slight                          |
| Wear: Center Pins                       | Slight                                              | Wear: Bucket Side Plate             | Slight                          |
| Wear: Bucket Lip                        | Slight                                              | Wear: Bucket Bottom Plate           | Slight                          |
| Wear: Tooth / Cutting<br>Edges          | Slight                                              |                                     |                                 |
| Undercarriage / Chassis /               | Tires                                               |                                     |                                 |
| Scratches: Tire (Front-<br>Right Wheel) | Slight                                              | Wear: Tire (Front-Right wheel)      | Slight                          |
| Scratches: Tire (Front-Left Wheel)      | Moderate / within Service Limit                     | Wear: Tire (Front-Left Wheel)       | Moderate / within Service Limit |
| Scratches: Tire (Rear-Right Wheel)      | Slight                                              | Wear: Tire (Rear-Right Wheel)       | Slight                          |
| Scratches: Tire (Rear-Left<br>Wheel)    | Moderate / within Service Limit                     | Wear: Tire (Rear-Left Wheel)        | Slight                          |
| Oil Leak: Axle                          | No                                                  | Oil Leak: Differential Gear<br>Case | No                              |
| Oil / Water / Air Leakage               |                                                     |                                     |                                 |
| Oil Leak: Front Pipes                   | None                                                | Oil Leak: Lift Cylinder (Right)     | Moderate Oozing                 |
| Oil Leak: Lift Cylinder (Left)          | Moderate Oozing                                     | Oil Leak: Bucket Cylinder           | Slight Film                     |
| Oil Leak: Steering Cylinder             | ·                                                   | Oil Leak: Tilt Cylinder             | None                            |