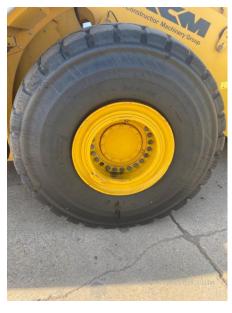

## 2018 Kawasaki 95Z7B Wheel Loader

| Basic information                       |                                                     |                                     |                                 |
|-----------------------------------------|-----------------------------------------------------|-------------------------------------|---------------------------------|
| Inspection date                         | 2021/07/07                                          | Model                               | 95Z7B                           |
| Product category                        | Wheel Loader                                        | Manufacturer                        | Kawasaki                        |
| Serial No.                              | 97J2-5028                                           | Working hours                       | 3888 hours                      |
| Year of manufacture                     | 2018                                                | Engine No.                          |                                 |
| Price                                   |                                                     |                                     |                                 |
| Country                                 | United States of America                            | Yard Location                       | Louisiana                       |
| Dealer                                  | Hitachi Construction Machinery Loaders America Inc. | Dealer                              |                                 |
| Detail Information                      |                                                     |                                     |                                 |
| Job Status                              | Rental                                              | Type of Tire                        | Normal                          |
| Appearance                              |                                                     |                                     |                                 |
| Main Frame                              | Good Condition                                      | Front Frame                         | Good Condition                  |
| Counter Weight                          | Good Condition                                      | Cabin                               | Good Condition                  |
| Door                                    | Good Condition                                      | Cabiii                              | 2300 Containon                  |
|                                         | 2004 CONMINUTE                                      |                                     |                                 |
| Interior                                |                                                     |                                     |                                 |
| Cabin Interior                          | Good Condition                                      | Seat                                | Good Condition                  |
| Console                                 | Good Condition                                      | Air Conditioner                     | Good                            |
| Operation                               |                                                     |                                     |                                 |
| Engine                                  | Normal                                              | Exhaust Gas Color                   | Normal                          |
| Traveling                               | Normal                                              | Transmission / Torque<br>Converter  | Normal                          |
| Clutch                                  | Normal                                              | HST Motor                           | Normal                          |
| Front Attachment                        | Normal                                              | Pump Device                         | Normal                          |
| Steering                                | Normal                                              | Break                               | Normal                          |
| Side Break                              | Normal                                              | Swing                               | Normal                          |
| Outrigger                               | Normal                                              |                                     |                                 |
| Front & Pins                            |                                                     |                                     |                                 |
| Lift(Push)Arm                           | Normal                                              | Bellcrank                           | Normal                          |
| Wear: Front Pins &<br>Bushings          | Slight                                              | Wear: Bucket Pins & Bushings        | Slight                          |
| Wear: Center Pins                       | Slight                                              | Wear: Bucket Side Plate             | Slight                          |
| Wear: Bucket Lip                        | Slight                                              | Wear: Bucket Bottom Plate           | Slight                          |
| Wear: Tooth / Cutting<br>Edges          | Slight                                              |                                     |                                 |
| Undercarriage / Chassis /               | Tires                                               |                                     |                                 |
| Scratches: Tire (Front-<br>Right Wheel) | Slight                                              | Wear: Tire (Front-Right wheel)      | Slight                          |
| Scratches: Tire (Front-Left Wheel)      | Moderate / within Service Limit                     | Wear: Tire (Front-Left Wheel)       | Moderate / within Service Limit |
| Scratches: Tire (Rear-Right Wheel)      | Slight                                              | Wear: Tire (Rear-Right Wheel)       | Slight                          |
| Scratches: Tire (Rear-Left<br>Wheel)    | Moderate / within Service Limit                     | Wear: Tire (Rear-Left Wheel)        | Slight                          |
| Oil Leak: Axle                          | No                                                  | Oil Leak: Differential Gear<br>Case | No                              |
| Oil / Water / Air Leakage               |                                                     |                                     |                                 |
| Oil Leak: Front Pipes                   | None                                                | Oil Leak: Lift Cylinder (Right)     | Moderate Oozing                 |
| Oil Leak: Lift Cylinder (Left)          | Moderate Oozing                                     | Oil Leak: Bucket Cylinder           | Slight Film                     |
| Oil Leak: Steering Cylinder             | ·                                                   | Oil Leak: Tilt Cylinder             | None                            |