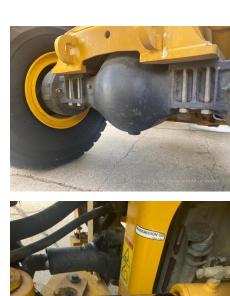

## 2018 Kawasaki 95Z7B Wheel Loader

| Basic information                       |                                                     |                                     |                                 |
|-----------------------------------------|-----------------------------------------------------|-------------------------------------|---------------------------------|
| Inspection date                         | 2021/07/07                                          | Model                               | 95Z7B                           |
| Product category                        | Wheel Loader                                        | Manufacturer                        | Kawasaki                        |
| Serial No.                              | 97J2-5028                                           | Working hours                       | 3888 hours                      |
| Year of manufacture                     | 2018                                                | Engine No.                          |                                 |
| Price                                   |                                                     |                                     |                                 |
| Country                                 | United States of America                            | Yard Location                       | Louisiana                       |
| Dealer                                  | Hitachi Construction Machinery Loaders America Inc. | Dealer                              |                                 |
| Detail Information                      |                                                     |                                     |                                 |
| Job Status                              | Rental                                              | Type of Tire                        | Normal                          |
| Appearance                              |                                                     |                                     |                                 |
| Main Frame                              | Good Condition                                      | Front Frame                         | Good Condition                  |
| Counter Weight                          | Good Condition                                      | Cabin                               | Good Condition                  |
| Door                                    | Good Condition                                      | Cabiii                              | 2300 Containon                  |
|                                         | 2004 CONMINUTE                                      |                                     |                                 |
| Interior                                |                                                     |                                     |                                 |
| Cabin Interior                          | Good Condition                                      | Seat                                | Good Condition                  |
| Console                                 | Good Condition                                      | Air Conditioner                     | Good                            |
| Operation                               |                                                     |                                     |                                 |
| Engine                                  | Normal                                              | Exhaust Gas Color                   | Normal                          |
| Traveling                               | Normal                                              | Transmission / Torque<br>Converter  | Normal                          |
| Clutch                                  | Normal                                              | HST Motor                           | Normal                          |
| Front Attachment                        | Normal                                              | Pump Device                         | Normal                          |
| Steering                                | Normal                                              | Break                               | Normal                          |
| Side Break                              | Normal                                              | Swing                               | Normal                          |
| Outrigger                               | Normal                                              |                                     |                                 |
| Front & Pins                            |                                                     |                                     |                                 |
| Lift(Push)Arm                           | Normal                                              | Bellcrank                           | Normal                          |
| Wear: Front Pins &<br>Bushings          | Slight                                              | Wear: Bucket Pins & Bushings        | Slight                          |
| Wear: Center Pins                       | Slight                                              | Wear: Bucket Side Plate             | Slight                          |
| Wear: Bucket Lip                        | Slight                                              | Wear: Bucket Bottom Plate           | Slight                          |
| Wear: Tooth / Cutting<br>Edges          | Slight                                              |                                     |                                 |
| Undercarriage / Chassis /               | Tires                                               |                                     |                                 |
| Scratches: Tire (Front-<br>Right Wheel) | Slight                                              | Wear: Tire (Front-Right wheel)      | Slight                          |
| Scratches: Tire (Front-Left Wheel)      | Moderate / within Service Limit                     | Wear: Tire (Front-Left Wheel)       | Moderate / within Service Limit |
| Scratches: Tire (Rear-Right Wheel)      | Slight                                              | Wear: Tire (Rear-Right Wheel)       | Slight                          |
| Scratches: Tire (Rear-Left<br>Wheel)    | Moderate / within Service Limit                     | Wear: Tire (Rear-Left Wheel)        | Slight                          |
| Oil Leak: Axle                          | No                                                  | Oil Leak: Differential Gear<br>Case | No                              |
| Oil / Water / Air Leakage               |                                                     |                                     |                                 |
| Oil Leak: Front Pipes                   | None                                                | Oil Leak: Lift Cylinder (Right)     | Moderate Oozing                 |
| Oil Leak: Lift Cylinder (Left)          | Moderate Oozing                                     | Oil Leak: Bucket Cylinder           | Slight Film                     |
| Oil Leak: Steering Cylinder             | ·                                                   | Oil Leak: Tilt Cylinder             | None                            |

| Oil Leak: Angle Cylinder (Right) | None                                                                                                                  | Oil Leak: Angle Cylinder (Left) | None   |
|----------------------------------|-----------------------------------------------------------------------------------------------------------------------|---------------------------------|--------|
| Oil Leak: Swing Cylinder         | None                                                                                                                  | Oil Leak: Outrigger Cylinder    | None   |
| Oil Leak: Engine                 | None                                                                                                                  | Oil Leak: Oil Cooler            | None   |
| Leak: Radiator                   | None                                                                                                                  | Leak: Cooling Pipes             | None   |
| Oil Leak: Fuel System            | None                                                                                                                  | Compressor                      | Normal |
| Oil Leak: Control Valve          | None                                                                                                                  | Oil Leak: Low Pressure<br>Pipes | None   |
| Oil Leak: High Pressure<br>Pipes | None                                                                                                                  | Oil Leak: Pilot Pipes           | None   |
| Oil Leak: Pilot Valve            | None                                                                                                                  | Oil Leak: Pump Device           | None   |
| Oil Leak: Transmission / Torcon  | None                                                                                                                  |                                 |        |
| Overall Rating                   |                                                                                                                       |                                 |        |
| Appearance Evaluation            | Excellent                                                                                                             | Rust / Corrosion                | No     |
| Overall Rating                   | Good                                                                                                                  |                                 |        |
| Special Notes                    | This machine has been on dealer owned rent and in good condition with normal wear and tear .  No ride control switch. |                                 |        |