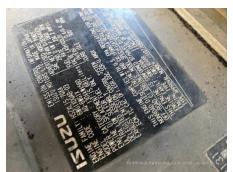

## 2018 Kawasaki 95Z7B Wheel Loader

| Basic information                       |                                                     |                                     |                                 |
|-----------------------------------------|-----------------------------------------------------|-------------------------------------|---------------------------------|
| Inspection date                         | 2021/07/07                                          | Model                               | 95Z7B                           |
| Product category                        | Wheel Loader                                        | Manufacturer                        | Kawasaki                        |
| Serial No.                              | 97J2-5028                                           | Working hours                       | 3888 hours                      |
| Year of manufacture                     | 2018                                                | Engine No.                          |                                 |
| Price                                   |                                                     |                                     |                                 |
| Country                                 | United States of America                            | Yard Location                       | Louisiana                       |
| Dealer                                  | Hitachi Construction Machinery Loaders America Inc. | Dealer                              |                                 |
| Detail Information                      |                                                     |                                     |                                 |
| Job Status                              | Rental                                              | Type of Tire                        | Normal                          |
| Appearance                              |                                                     |                                     |                                 |
| Main Frame                              | Good Condition                                      | Front Frame                         | Good Condition                  |
| Counter Weight                          | Good Condition                                      | Cabin                               | Good Condition                  |
| Door                                    | Good Condition                                      | Cabiii                              | 2300 Containon                  |
|                                         | 2004 CONMINUTE                                      |                                     |                                 |
| Interior                                |                                                     |                                     |                                 |
| Cabin Interior                          | Good Condition                                      | Seat                                | Good Condition                  |
| Console                                 | Good Condition                                      | Air Conditioner                     | Good                            |
| Operation                               |                                                     |                                     |                                 |
| Engine                                  | Normal                                              | Exhaust Gas Color                   | Normal                          |
| Traveling                               | Normal                                              | Transmission / Torque<br>Converter  | Normal                          |
| Clutch                                  | Normal                                              | HST Motor                           | Normal                          |
| Front Attachment                        | Normal                                              | Pump Device                         | Normal                          |
| Steering                                | Normal                                              | Break                               | Normal                          |
| Side Break                              | Normal                                              | Swing                               | Normal                          |
| Outrigger                               | Normal                                              |                                     |                                 |
| Front & Pins                            |                                                     |                                     |                                 |
| Lift(Push)Arm                           | Normal                                              | Bellcrank                           | Normal                          |
| Wear: Front Pins &<br>Bushings          | Slight                                              | Wear: Bucket Pins & Bushings        | Slight                          |
| Wear: Center Pins                       | Slight                                              | Wear: Bucket Side Plate             | Slight                          |
| Wear: Bucket Lip                        | Slight                                              | Wear: Bucket Bottom Plate           | Slight                          |
| Wear: Tooth / Cutting<br>Edges          | Slight                                              |                                     |                                 |
| Undercarriage / Chassis /               | Tires                                               |                                     |                                 |
| Scratches: Tire (Front-<br>Right Wheel) | Slight                                              | Wear: Tire (Front-Right wheel)      | Slight                          |
| Scratches: Tire (Front-Left Wheel)      | Moderate / within Service Limit                     | Wear: Tire (Front-Left Wheel)       | Moderate / within Service Limit |
| Scratches: Tire (Rear-Right Wheel)      | Slight                                              | Wear: Tire (Rear-Right Wheel)       | Slight                          |
| Scratches: Tire (Rear-Left<br>Wheel)    | Moderate / within Service Limit                     | Wear: Tire (Rear-Left Wheel)        | Slight                          |
| Oil Leak: Axle                          | No                                                  | Oil Leak: Differential Gear<br>Case | No                              |
| Oil / Water / Air Leakage               |                                                     |                                     |                                 |
| Oil Leak: Front Pipes                   | None                                                | Oil Leak: Lift Cylinder (Right)     | Moderate Oozing                 |
| Oil Leak: Lift Cylinder (Left)          | Moderate Oozing                                     | Oil Leak: Bucket Cylinder           | Slight Film                     |
| Oil Leak: Steering Cylinder             | ·                                                   | Oil Leak: Tilt Cylinder             | None                            |