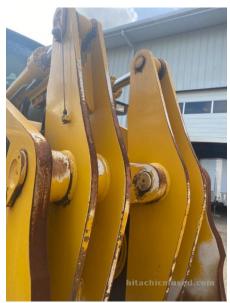

## 2018 Kawasaki 95Z7B Wheel Loader

| Basic information                       |                                                     |                                     |                                 |
|-----------------------------------------|-----------------------------------------------------|-------------------------------------|---------------------------------|
| Inspection date                         | 2021/07/07                                          | Model                               | 95Z7B                           |
| Product category                        | Wheel Loader                                        | Manufacturer                        | Kawasaki                        |
| Serial No.                              | 97J2-5028                                           | Working hours                       | 3888 hours                      |
| Year of manufacture                     | 2018                                                | Engine No.                          |                                 |
| Price                                   |                                                     |                                     |                                 |
| Country                                 | United States of America                            | Yard Location                       | Louisiana                       |
| Dealer                                  | Hitachi Construction Machinery Loaders America Inc. | Dealer                              |                                 |
| Detail Information                      |                                                     |                                     |                                 |
| Job Status                              | Rental                                              | Type of Tire                        | Normal                          |
| Appearance                              |                                                     |                                     |                                 |
| Main Frame                              | Good Condition                                      | Front Frame                         | Good Condition                  |
| Counter Weight                          | Good Condition                                      | Cabin                               | Good Condition                  |
| Door                                    | Good Condition                                      | Cabiii                              | 2300 Containon                  |
|                                         | 2004 CONMINUTE                                      |                                     |                                 |
| Interior                                |                                                     |                                     |                                 |
| Cabin Interior                          | Good Condition                                      | Seat                                | Good Condition                  |
| Console                                 | Good Condition                                      | Air Conditioner                     | Good                            |
| Operation                               |                                                     |                                     |                                 |
| Engine                                  | Normal                                              | Exhaust Gas Color                   | Normal                          |
| Traveling                               | Normal                                              | Transmission / Torque<br>Converter  | Normal                          |
| Clutch                                  | Normal                                              | HST Motor                           | Normal                          |
| Front Attachment                        | Normal                                              | Pump Device                         | Normal                          |
| Steering                                | Normal                                              | Break                               | Normal                          |
| Side Break                              | Normal                                              | Swing                               | Normal                          |
| Outrigger                               | Normal                                              |                                     |                                 |
| Front & Pins                            |                                                     |                                     |                                 |
| Lift(Push)Arm                           | Normal                                              | Bellcrank                           | Normal                          |
| Wear: Front Pins &<br>Bushings          | Slight                                              | Wear: Bucket Pins & Bushings        | Slight                          |
| Wear: Center Pins                       | Slight                                              | Wear: Bucket Side Plate             | Slight                          |
| Wear: Bucket Lip                        | Slight                                              | Wear: Bucket Bottom Plate           | Slight                          |
| Wear: Tooth / Cutting<br>Edges          | Slight                                              |                                     |                                 |
| Undercarriage / Chassis /               | Tires                                               |                                     |                                 |
| Scratches: Tire (Front-<br>Right Wheel) | Slight                                              | Wear: Tire (Front-Right wheel)      | Slight                          |
| Scratches: Tire (Front-Left Wheel)      | Moderate / within Service Limit                     | Wear: Tire (Front-Left Wheel)       | Moderate / within Service Limit |
| Scratches: Tire (Rear-Right Wheel)      | Slight                                              | Wear: Tire (Rear-Right Wheel)       | Slight                          |
| Scratches: Tire (Rear-Left<br>Wheel)    | Moderate / within Service Limit                     | Wear: Tire (Rear-Left Wheel)        | Slight                          |
| Oil Leak: Axle                          | No                                                  | Oil Leak: Differential Gear<br>Case | No                              |
| Oil / Water / Air Leakage               |                                                     |                                     |                                 |
| Oil Leak: Front Pipes                   | None                                                | Oil Leak: Lift Cylinder (Right)     | Moderate Oozing                 |
| Oil Leak: Lift Cylinder (Left)          | Moderate Oozing                                     | Oil Leak: Bucket Cylinder           | Slight Film                     |
| Oil Leak: Steering Cylinder             | ·                                                   | Oil Leak: Tilt Cylinder             | None                            |