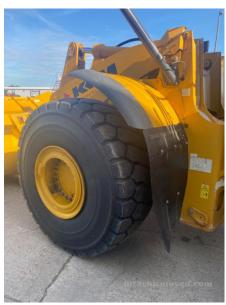

## 2018 Kawasaki 95Z7B Wheel Loader

| Basic information                       |                                                     |                                     |                                 |
|-----------------------------------------|-----------------------------------------------------|-------------------------------------|---------------------------------|
| Inspection date                         | 2021/07/07                                          | Model                               | 95Z7B                           |
| Product category                        | Wheel Loader                                        | Manufacturer                        | Kawasaki                        |
| Serial No.                              | 97J2-5028                                           | Working hours                       | 3888 hours                      |
| Year of manufacture                     | 2018                                                | Engine No.                          |                                 |
| Price                                   |                                                     |                                     |                                 |
| Country                                 | United States of America                            | Yard Location                       | Louisiana                       |
| Dealer                                  | Hitachi Construction Machinery Loaders America Inc. | Dealer                              |                                 |
| Detail Information                      |                                                     |                                     |                                 |
| Job Status                              | Rental                                              | Type of Tire                        | Normal                          |
| Appearance                              |                                                     |                                     |                                 |
| Main Frame                              | Good Condition                                      | Front Frame                         | Good Condition                  |
| Counter Weight                          | Good Condition                                      | Cabin                               | Good Condition                  |
| Door                                    | Good Condition                                      | Cabiii                              | 2300 Containon                  |
|                                         | 2004 CONMINUTE                                      |                                     |                                 |
| Interior                                |                                                     |                                     |                                 |
| Cabin Interior                          | Good Condition                                      | Seat                                | Good Condition                  |
| Console                                 | Good Condition                                      | Air Conditioner                     | Good                            |
| Operation                               |                                                     |                                     |                                 |
| Engine                                  | Normal                                              | Exhaust Gas Color                   | Normal                          |
| Traveling                               | Normal                                              | Transmission / Torque<br>Converter  | Normal                          |
| Clutch                                  | Normal                                              | HST Motor                           | Normal                          |
| Front Attachment                        | Normal                                              | Pump Device                         | Normal                          |
| Steering                                | Normal                                              | Break                               | Normal                          |
| Side Break                              | Normal                                              | Swing                               | Normal                          |
| Outrigger                               | Normal                                              |                                     |                                 |
| Front & Pins                            |                                                     |                                     |                                 |
| Lift(Push)Arm                           | Normal                                              | Bellcrank                           | Normal                          |
| Wear: Front Pins &<br>Bushings          | Slight                                              | Wear: Bucket Pins & Bushings        | Slight                          |
| Wear: Center Pins                       | Slight                                              | Wear: Bucket Side Plate             | Slight                          |
| Wear: Bucket Lip                        | Slight                                              | Wear: Bucket Bottom Plate           | Slight                          |
| Wear: Tooth / Cutting<br>Edges          | Slight                                              |                                     |                                 |
| Undercarriage / Chassis /               | Tires                                               |                                     |                                 |
| Scratches: Tire (Front-<br>Right Wheel) | Slight                                              | Wear: Tire (Front-Right wheel)      | Slight                          |
| Scratches: Tire (Front-Left Wheel)      | Moderate / within Service Limit                     | Wear: Tire (Front-Left Wheel)       | Moderate / within Service Limit |
| Scratches: Tire (Rear-Right Wheel)      | Slight                                              | Wear: Tire (Rear-Right Wheel)       | Slight                          |
| Scratches: Tire (Rear-Left<br>Wheel)    | Moderate / within Service Limit                     | Wear: Tire (Rear-Left Wheel)        | Slight                          |
| Oil Leak: Axle                          | No                                                  | Oil Leak: Differential Gear<br>Case | No                              |
| Oil / Water / Air Leakage               |                                                     |                                     |                                 |
| Oil Leak: Front Pipes                   | None                                                | Oil Leak: Lift Cylinder (Right)     | Moderate Oozing                 |
| Oil Leak: Lift Cylinder (Left)          | Moderate Oozing                                     | Oil Leak: Bucket Cylinder           | Slight Film                     |
| Oil Leak: Steering Cylinder             | ·                                                   | Oil Leak: Tilt Cylinder             | None                            |