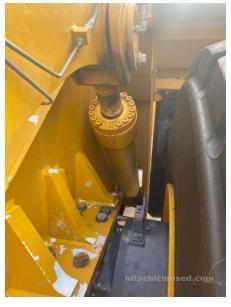

## 2018 Kawasaki 95Z7B Wheel Loader

| Basic information                       |                                                     |                                     |                                 |
|-----------------------------------------|-----------------------------------------------------|-------------------------------------|---------------------------------|
| Inspection date                         | 2021/07/07                                          | Model                               | 95Z7B                           |
| Product category                        | Wheel Loader                                        | Manufacturer                        | Kawasaki                        |
| Serial No.                              | 97J2-5028                                           | Working hours                       | 3888 hours                      |
| Year of manufacture                     | 2018                                                | Engine No.                          |                                 |
| Price                                   |                                                     |                                     |                                 |
| Country                                 | United States of America                            | Yard Location                       | Louisiana                       |
| Dealer                                  | Hitachi Construction Machinery Loaders America Inc. | Dealer                              |                                 |
| Detail Information                      |                                                     |                                     |                                 |
| Job Status                              | Rental                                              | Type of Tire                        | Normal                          |
| Appearance                              |                                                     |                                     |                                 |
| Main Frame                              | Good Condition                                      | Front Frame                         | Good Condition                  |
| Counter Weight                          | Good Condition                                      | Cabin                               | Good Condition                  |
| Door                                    | Good Condition                                      | Cabiii                              | 2300 Containon                  |
|                                         | 2004 CONMINUTE                                      |                                     |                                 |
| Interior                                |                                                     |                                     |                                 |
| Cabin Interior                          | Good Condition                                      | Seat                                | Good Condition                  |
| Console                                 | Good Condition                                      | Air Conditioner                     | Good                            |
| Operation                               |                                                     |                                     |                                 |
| Engine                                  | Normal                                              | Exhaust Gas Color                   | Normal                          |
| Traveling                               | Normal                                              | Transmission / Torque<br>Converter  | Normal                          |
| Clutch                                  | Normal                                              | HST Motor                           | Normal                          |
| Front Attachment                        | Normal                                              | Pump Device                         | Normal                          |
| Steering                                | Normal                                              | Break                               | Normal                          |
| Side Break                              | Normal                                              | Swing                               | Normal                          |
| Outrigger                               | Normal                                              |                                     |                                 |
| Front & Pins                            |                                                     |                                     |                                 |
| Lift(Push)Arm                           | Normal                                              | Bellcrank                           | Normal                          |
| Wear: Front Pins &<br>Bushings          | Slight                                              | Wear: Bucket Pins & Bushings        | Slight                          |
| Wear: Center Pins                       | Slight                                              | Wear: Bucket Side Plate             | Slight                          |
| Wear: Bucket Lip                        | Slight                                              | Wear: Bucket Bottom Plate           | Slight                          |
| Wear: Tooth / Cutting<br>Edges          | Slight                                              |                                     |                                 |
| Undercarriage / Chassis /               | Tires                                               |                                     |                                 |
| Scratches: Tire (Front-<br>Right Wheel) | Slight                                              | Wear: Tire (Front-Right wheel)      | Slight                          |
| Scratches: Tire (Front-Left Wheel)      | Moderate / within Service Limit                     | Wear: Tire (Front-Left Wheel)       | Moderate / within Service Limit |
| Scratches: Tire (Rear-Right Wheel)      | Slight                                              | Wear: Tire (Rear-Right Wheel)       | Slight                          |
| Scratches: Tire (Rear-Left<br>Wheel)    | Moderate / within Service Limit                     | Wear: Tire (Rear-Left Wheel)        | Slight                          |
| Oil Leak: Axle                          | No                                                  | Oil Leak: Differential Gear<br>Case | No                              |
| Oil / Water / Air Leakage               |                                                     |                                     |                                 |
| Oil Leak: Front Pipes                   | None                                                | Oil Leak: Lift Cylinder (Right)     | Moderate Oozing                 |
| Oil Leak: Lift Cylinder (Left)          | Moderate Oozing                                     | Oil Leak: Bucket Cylinder           | Slight Film                     |
| Oil Leak: Steering Cylinder             | ·                                                   | Oil Leak: Tilt Cylinder             | None                            |