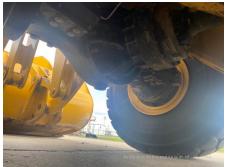

## 2018 Kawasaki 95Z7B Wheel Loader

| Basic information                       |                                                     |                                     |                                 |
|-----------------------------------------|-----------------------------------------------------|-------------------------------------|---------------------------------|
| Inspection date                         | 2021/07/07                                          | Model                               | 95Z7B                           |
| Product category                        | Wheel Loader                                        | Manufacturer                        | Kawasaki                        |
| Serial No.                              | 97J2-5028                                           | Working hours                       | 3888 hours                      |
| Year of manufacture                     | 2018                                                | Engine No.                          |                                 |
| Price                                   |                                                     |                                     |                                 |
| Country                                 | United States of America                            | Yard Location                       | Louisiana                       |
| Dealer                                  | Hitachi Construction Machinery Loaders America Inc. | Dealer                              |                                 |
| Detail Information                      |                                                     |                                     |                                 |
| Job Status                              | Rental                                              | Type of Tire                        | Normal                          |
| Appearance                              |                                                     |                                     |                                 |
| Main Frame                              | Good Condition                                      | Front Frame                         | Good Condition                  |
| Counter Weight                          | Good Condition                                      | Cabin                               | Good Condition                  |
| Door                                    | Good Condition                                      | Cabiii                              | 2300 Containon                  |
|                                         | 2004 CONMINUTE                                      |                                     |                                 |
| Interior                                |                                                     |                                     |                                 |
| Cabin Interior                          | Good Condition                                      | Seat                                | Good Condition                  |
| Console                                 | Good Condition                                      | Air Conditioner                     | Good                            |
| Operation                               |                                                     |                                     |                                 |
| Engine                                  | Normal                                              | Exhaust Gas Color                   | Normal                          |
| Traveling                               | Normal                                              | Transmission / Torque<br>Converter  | Normal                          |
| Clutch                                  | Normal                                              | HST Motor                           | Normal                          |
| Front Attachment                        | Normal                                              | Pump Device                         | Normal                          |
| Steering                                | Normal                                              | Break                               | Normal                          |
| Side Break                              | Normal                                              | Swing                               | Normal                          |
| Outrigger                               | Normal                                              |                                     |                                 |
| Front & Pins                            |                                                     |                                     |                                 |
| Lift(Push)Arm                           | Normal                                              | Bellcrank                           | Normal                          |
| Wear: Front Pins &<br>Bushings          | Slight                                              | Wear: Bucket Pins & Bushings        | Slight                          |
| Wear: Center Pins                       | Slight                                              | Wear: Bucket Side Plate             | Slight                          |
| Wear: Bucket Lip                        | Slight                                              | Wear: Bucket Bottom Plate           | Slight                          |
| Wear: Tooth / Cutting<br>Edges          | Slight                                              |                                     |                                 |
| Undercarriage / Chassis /               | Tires                                               |                                     |                                 |
| Scratches: Tire (Front-<br>Right Wheel) | Slight                                              | Wear: Tire (Front-Right wheel)      | Slight                          |
| Scratches: Tire (Front-Left Wheel)      | Moderate / within Service Limit                     | Wear: Tire (Front-Left Wheel)       | Moderate / within Service Limit |
| Scratches: Tire (Rear-Right Wheel)      | Slight                                              | Wear: Tire (Rear-Right Wheel)       | Slight                          |
| Scratches: Tire (Rear-Left<br>Wheel)    | Moderate / within Service Limit                     | Wear: Tire (Rear-Left Wheel)        | Slight                          |
| Oil Leak: Axle                          | No                                                  | Oil Leak: Differential Gear<br>Case | No                              |
| Oil / Water / Air Leakage               |                                                     |                                     |                                 |
| Oil Leak: Front Pipes                   | None                                                | Oil Leak: Lift Cylinder (Right)     | Moderate Oozing                 |
| Oil Leak: Lift Cylinder (Left)          | Moderate Oozing                                     | Oil Leak: Bucket Cylinder           | Slight Film                     |
| Oil Leak: Steering Cylinder             | ·                                                   | Oil Leak: Tilt Cylinder             | None                            |

| Oil Leak: Angle Cylinder (Right) | None                                                                                                                  | Oil Leak: Angle Cylinder (Left) | None   |
|----------------------------------|-----------------------------------------------------------------------------------------------------------------------|---------------------------------|--------|
| Oil Leak: Swing Cylinder         | None                                                                                                                  | Oil Leak: Outrigger Cylinder    | None   |
| Oil Leak: Engine                 | None                                                                                                                  | Oil Leak: Oil Cooler            | None   |
| Leak: Radiator                   | None                                                                                                                  | Leak: Cooling Pipes             | None   |
| Oil Leak: Fuel System            | None                                                                                                                  | Compressor                      | Normal |
| Oil Leak: Control Valve          | None                                                                                                                  | Oil Leak: Low Pressure<br>Pipes | None   |
| Oil Leak: High Pressure<br>Pipes | None                                                                                                                  | Oil Leak: Pilot Pipes           | None   |
| Oil Leak: Pilot Valve            | None                                                                                                                  | Oil Leak: Pump Device           | None   |
| Oil Leak: Transmission / Torcon  | None                                                                                                                  |                                 |        |
| Overall Rating                   |                                                                                                                       |                                 |        |
| Appearance Evaluation            | Excellent                                                                                                             | Rust / Corrosion                | No     |
| Overall Rating                   | Good                                                                                                                  |                                 |        |
| Special Notes                    | This machine has been on dealer owned rent and in good condition with normal wear and tear .  No ride control switch. |                                 |        |