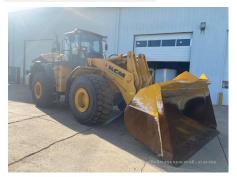

## 2018 Kawasaki 95Z7B Wheel Loader

| Basic information                       |                                                     |                                     |                                 |
|-----------------------------------------|-----------------------------------------------------|-------------------------------------|---------------------------------|
| Inspection date                         | 2021/07/07                                          | Model                               | 95Z7B                           |
| Product category                        | Wheel Loader                                        | Manufacturer                        | Kawasaki                        |
| Serial No.                              | 97J2-5028                                           | Working hours                       | 3888 hours                      |
| Year of manufacture                     | 2018                                                | Engine No.                          |                                 |
| Price                                   |                                                     |                                     |                                 |
| Country                                 | United States of America                            | Yard Location                       | Louisiana                       |
| Dealer                                  | Hitachi Construction Machinery Loaders America Inc. | Dealer                              |                                 |
| Detail Information                      |                                                     |                                     |                                 |
| Job Status                              | Rental                                              | Type of Tire                        | Normal                          |
| Appearance                              |                                                     |                                     |                                 |
| Main Frame                              | Good Condition                                      | Front Frame                         | Good Condition                  |
| Counter Weight                          | Good Condition                                      | Cabin                               | Good Condition                  |
| Door                                    | Good Condition                                      | Cabiii                              | 2300 Containon                  |
|                                         | 2004 CONMINUTE                                      |                                     |                                 |
| Interior                                |                                                     |                                     |                                 |
| Cabin Interior                          | Good Condition                                      | Seat                                | Good Condition                  |
| Console                                 | Good Condition                                      | Air Conditioner                     | Good                            |
| Operation                               |                                                     |                                     |                                 |
| Engine                                  | Normal                                              | Exhaust Gas Color                   | Normal                          |
| Traveling                               | Normal                                              | Transmission / Torque<br>Converter  | Normal                          |
| Clutch                                  | Normal                                              | HST Motor                           | Normal                          |
| Front Attachment                        | Normal                                              | Pump Device                         | Normal                          |
| Steering                                | Normal                                              | Break                               | Normal                          |
| Side Break                              | Normal                                              | Swing                               | Normal                          |
| Outrigger                               | Normal                                              |                                     |                                 |
| Front & Pins                            |                                                     |                                     |                                 |
| Lift(Push)Arm                           | Normal                                              | Bellcrank                           | Normal                          |
| Wear: Front Pins &<br>Bushings          | Slight                                              | Wear: Bucket Pins & Bushings        | Slight                          |
| Wear: Center Pins                       | Slight                                              | Wear: Bucket Side Plate             | Slight                          |
| Wear: Bucket Lip                        | Slight                                              | Wear: Bucket Bottom Plate           | Slight                          |
| Wear: Tooth / Cutting<br>Edges          | Slight                                              |                                     |                                 |
| Undercarriage / Chassis /               | Tires                                               |                                     |                                 |
| Scratches: Tire (Front-<br>Right Wheel) | Slight                                              | Wear: Tire (Front-Right wheel)      | Slight                          |
| Scratches: Tire (Front-Left Wheel)      | Moderate / within Service Limit                     | Wear: Tire (Front-Left Wheel)       | Moderate / within Service Limit |
| Scratches: Tire (Rear-Right Wheel)      | Slight                                              | Wear: Tire (Rear-Right Wheel)       | Slight                          |
| Scratches: Tire (Rear-Left<br>Wheel)    | Moderate / within Service Limit                     | Wear: Tire (Rear-Left Wheel)        | Slight                          |
| Oil Leak: Axle                          | No                                                  | Oil Leak: Differential Gear<br>Case | No                              |
| Oil / Water / Air Leakage               |                                                     |                                     |                                 |
| Oil Leak: Front Pipes                   | None                                                | Oil Leak: Lift Cylinder (Right)     | Moderate Oozing                 |
| Oil Leak: Lift Cylinder (Left)          | Moderate Oozing                                     | Oil Leak: Bucket Cylinder           | Slight Film                     |
| Oil Leak: Steering Cylinder             | ·                                                   | Oil Leak: Tilt Cylinder             | None                            |