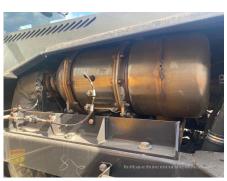

## 2018 Kawasaki 95Z7B Wheel Loader

| Basic information                       |                                                     |                                     |                                 |
|-----------------------------------------|-----------------------------------------------------|-------------------------------------|---------------------------------|
| Inspection date                         | 2021/07/07                                          | Model                               | 95Z7B                           |
| Product category                        | Wheel Loader                                        | Manufacturer                        | Kawasaki                        |
| Serial No.                              | 97J2-5028                                           | Working hours                       | 3888 hours                      |
| Year of manufacture                     | 2018                                                | Engine No.                          |                                 |
| Price                                   |                                                     |                                     |                                 |
| Country                                 | United States of America                            | Yard Location                       | Louisiana                       |
| Dealer                                  | Hitachi Construction Machinery Loaders America Inc. | Dealer                              |                                 |
| Detail Information                      |                                                     |                                     |                                 |
| Job Status                              | Rental                                              | Type of Tire                        | Normal                          |
| Appearance                              |                                                     |                                     |                                 |
| Main Frame                              | Good Condition                                      | Front Frame                         | Good Condition                  |
| Counter Weight                          | Good Condition                                      | Cabin                               | Good Condition                  |
| Door                                    | Good Condition                                      | Cabiii                              | 2300 Containon                  |
|                                         | 2004 CONMINUTE                                      |                                     |                                 |
| Interior                                |                                                     |                                     |                                 |
| Cabin Interior                          | Good Condition                                      | Seat                                | Good Condition                  |
| Console                                 | Good Condition                                      | Air Conditioner                     | Good                            |
| Operation                               |                                                     |                                     |                                 |
| Engine                                  | Normal                                              | Exhaust Gas Color                   | Normal                          |
| Traveling                               | Normal                                              | Transmission / Torque<br>Converter  | Normal                          |
| Clutch                                  | Normal                                              | HST Motor                           | Normal                          |
| Front Attachment                        | Normal                                              | Pump Device                         | Normal                          |
| Steering                                | Normal                                              | Break                               | Normal                          |
| Side Break                              | Normal                                              | Swing                               | Normal                          |
| Outrigger                               | Normal                                              |                                     |                                 |
| Front & Pins                            |                                                     |                                     |                                 |
| Lift(Push)Arm                           | Normal                                              | Bellcrank                           | Normal                          |
| Wear: Front Pins &<br>Bushings          | Slight                                              | Wear: Bucket Pins & Bushings        | Slight                          |
| Wear: Center Pins                       | Slight                                              | Wear: Bucket Side Plate             | Slight                          |
| Wear: Bucket Lip                        | Slight                                              | Wear: Bucket Bottom Plate           | Slight                          |
| Wear: Tooth / Cutting<br>Edges          | Slight                                              |                                     |                                 |
| Undercarriage / Chassis /               | Tires                                               |                                     |                                 |
| Scratches: Tire (Front-<br>Right Wheel) | Slight                                              | Wear: Tire (Front-Right wheel)      | Slight                          |
| Scratches: Tire (Front-Left Wheel)      | Moderate / within Service Limit                     | Wear: Tire (Front-Left Wheel)       | Moderate / within Service Limit |
| Scratches: Tire (Rear-Right Wheel)      | Slight                                              | Wear: Tire (Rear-Right Wheel)       | Slight                          |
| Scratches: Tire (Rear-Left<br>Wheel)    | Moderate / within Service Limit                     | Wear: Tire (Rear-Left Wheel)        | Slight                          |
| Oil Leak: Axle                          | No                                                  | Oil Leak: Differential Gear<br>Case | No                              |
| Oil / Water / Air Leakage               |                                                     |                                     |                                 |
| Oil Leak: Front Pipes                   | None                                                | Oil Leak: Lift Cylinder (Right)     | Moderate Oozing                 |
| Oil Leak: Lift Cylinder (Left)          | Moderate Oozing                                     | Oil Leak: Bucket Cylinder           | Slight Film                     |
| Oil Leak: Steering Cylinder             | ·                                                   | Oil Leak: Tilt Cylinder             | None                            |

| Oil Leak: Angle Cylinder (Right) | None                                                                                                                  | Oil Leak: Angle Cylinder (Left) | None   |
|----------------------------------|-----------------------------------------------------------------------------------------------------------------------|---------------------------------|--------|
| Oil Leak: Swing Cylinder         | None                                                                                                                  | Oil Leak: Outrigger Cylinder    | None   |
| Oil Leak: Engine                 | None                                                                                                                  | Oil Leak: Oil Cooler            | None   |
| Leak: Radiator                   | None                                                                                                                  | Leak: Cooling Pipes             | None   |
| Oil Leak: Fuel System            | None                                                                                                                  | Compressor                      | Normal |
| Oil Leak: Control Valve          | None                                                                                                                  | Oil Leak: Low Pressure<br>Pipes | None   |
| Oil Leak: High Pressure<br>Pipes | None                                                                                                                  | Oil Leak: Pilot Pipes           | None   |
| Oil Leak: Pilot Valve            | None                                                                                                                  | Oil Leak: Pump Device           | None   |
| Oil Leak: Transmission / Torcon  | None                                                                                                                  |                                 |        |
| Overall Rating                   |                                                                                                                       |                                 |        |
| Appearance Evaluation            | Excellent                                                                                                             | Rust / Corrosion                | No     |
| Overall Rating                   | Good                                                                                                                  |                                 |        |
| Special Notes                    | This machine has been on dealer owned rent and in good condition with normal wear and tear .  No ride control switch. |                                 |        |