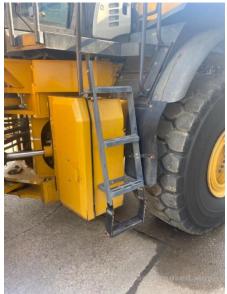

## 2018 Kawasaki 95Z7B Wheel Loader

| Basic information                       |                                                     |                                     |                                 |
|-----------------------------------------|-----------------------------------------------------|-------------------------------------|---------------------------------|
| Inspection date                         | 2021/07/07                                          | Model                               | 95Z7B                           |
| Product category                        | Wheel Loader                                        | Manufacturer                        | Kawasaki                        |
| Serial No.                              | 97J2-5028                                           | Working hours                       | 3888 hours                      |
| Year of manufacture                     | 2018                                                | Engine No.                          |                                 |
| Price                                   |                                                     |                                     |                                 |
| Country                                 | United States of America                            | Yard Location                       | Louisiana                       |
| Dealer                                  | Hitachi Construction Machinery Loaders America Inc. | Dealer                              |                                 |
| Detail Information                      |                                                     |                                     |                                 |
| Job Status                              | Rental                                              | Type of Tire                        | Normal                          |
| Appearance                              |                                                     |                                     |                                 |
| Main Frame                              | Good Condition                                      | Front Frame                         | Good Condition                  |
| Counter Weight                          | Good Condition                                      | Cabin                               | Good Condition                  |
| Door                                    | Good Condition                                      | Cabiii                              | 2300 Containon                  |
|                                         | 2004 CONMINUTE                                      |                                     |                                 |
| Interior                                |                                                     |                                     |                                 |
| Cabin Interior                          | Good Condition                                      | Seat                                | Good Condition                  |
| Console                                 | Good Condition                                      | Air Conditioner                     | Good                            |
| Operation                               |                                                     |                                     |                                 |
| Engine                                  | Normal                                              | Exhaust Gas Color                   | Normal                          |
| Traveling                               | Normal                                              | Transmission / Torque<br>Converter  | Normal                          |
| Clutch                                  | Normal                                              | HST Motor                           | Normal                          |
| Front Attachment                        | Normal                                              | Pump Device                         | Normal                          |
| Steering                                | Normal                                              | Break                               | Normal                          |
| Side Break                              | Normal                                              | Swing                               | Normal                          |
| Outrigger                               | Normal                                              |                                     |                                 |
| Front & Pins                            |                                                     |                                     |                                 |
| Lift(Push)Arm                           | Normal                                              | Bellcrank                           | Normal                          |
| Wear: Front Pins &<br>Bushings          | Slight                                              | Wear: Bucket Pins & Bushings        | Slight                          |
| Wear: Center Pins                       | Slight                                              | Wear: Bucket Side Plate             | Slight                          |
| Wear: Bucket Lip                        | Slight                                              | Wear: Bucket Bottom Plate           | Slight                          |
| Wear: Tooth / Cutting<br>Edges          | Slight                                              |                                     |                                 |
| Undercarriage / Chassis /               | Tires                                               |                                     |                                 |
| Scratches: Tire (Front-<br>Right Wheel) | Slight                                              | Wear: Tire (Front-Right wheel)      | Slight                          |
| Scratches: Tire (Front-Left Wheel)      | Moderate / within Service Limit                     | Wear: Tire (Front-Left Wheel)       | Moderate / within Service Limit |
| Scratches: Tire (Rear-Right Wheel)      | Slight                                              | Wear: Tire (Rear-Right Wheel)       | Slight                          |
| Scratches: Tire (Rear-Left<br>Wheel)    | Moderate / within Service Limit                     | Wear: Tire (Rear-Left Wheel)        | Slight                          |
| Oil Leak: Axle                          | No                                                  | Oil Leak: Differential Gear<br>Case | No                              |
| Oil / Water / Air Leakage               |                                                     |                                     |                                 |
| Oil Leak: Front Pipes                   | None                                                | Oil Leak: Lift Cylinder (Right)     | Moderate Oozing                 |
| Oil Leak: Lift Cylinder (Left)          | Moderate Oozing                                     | Oil Leak: Bucket Cylinder           | Slight Film                     |
| Oil Leak: Steering Cylinder             | ·                                                   | Oil Leak: Tilt Cylinder             | None                            |