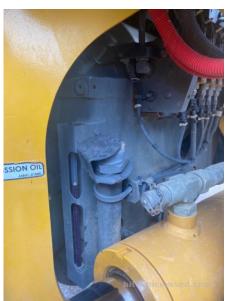

## 2018 Kawasaki 95Z7B Wheel Loader

| Basic information                       |                                                     |                                     |                                 |
|-----------------------------------------|-----------------------------------------------------|-------------------------------------|---------------------------------|
| Inspection date                         | 2021/07/07                                          | Model                               | 95Z7B                           |
| Product category                        | Wheel Loader                                        | Manufacturer                        | Kawasaki                        |
| Serial No.                              | 97J2-5028                                           | Working hours                       | 3888 hours                      |
| Year of manufacture                     | 2018                                                | Engine No.                          |                                 |
| Price                                   |                                                     |                                     |                                 |
| Country                                 | United States of America                            | Yard Location                       | Louisiana                       |
| Dealer                                  | Hitachi Construction Machinery Loaders America Inc. | Dealer                              |                                 |
| Detail Information                      |                                                     |                                     |                                 |
| Job Status                              | Rental                                              | Type of Tire                        | Normal                          |
| Appearance                              |                                                     |                                     |                                 |
| Main Frame                              | Good Condition                                      | Front Frame                         | Good Condition                  |
| Counter Weight                          | Good Condition                                      | Cabin                               | Good Condition                  |
| Door                                    | Good Condition                                      | Cabiii                              | 2300 Containon                  |
|                                         | 2004 CONMINUTE                                      |                                     |                                 |
| Interior                                |                                                     |                                     |                                 |
| Cabin Interior                          | Good Condition                                      | Seat                                | Good Condition                  |
| Console                                 | Good Condition                                      | Air Conditioner                     | Good                            |
| Operation                               |                                                     |                                     |                                 |
| Engine                                  | Normal                                              | Exhaust Gas Color                   | Normal                          |
| Traveling                               | Normal                                              | Transmission / Torque<br>Converter  | Normal                          |
| Clutch                                  | Normal                                              | HST Motor                           | Normal                          |
| Front Attachment                        | Normal                                              | Pump Device                         | Normal                          |
| Steering                                | Normal                                              | Break                               | Normal                          |
| Side Break                              | Normal                                              | Swing                               | Normal                          |
| Outrigger                               | Normal                                              |                                     |                                 |
| Front & Pins                            |                                                     |                                     |                                 |
| Lift(Push)Arm                           | Normal                                              | Bellcrank                           | Normal                          |
| Wear: Front Pins &<br>Bushings          | Slight                                              | Wear: Bucket Pins & Bushings        | Slight                          |
| Wear: Center Pins                       | Slight                                              | Wear: Bucket Side Plate             | Slight                          |
| Wear: Bucket Lip                        | Slight                                              | Wear: Bucket Bottom Plate           | Slight                          |
| Wear: Tooth / Cutting<br>Edges          | Slight                                              |                                     |                                 |
| Undercarriage / Chassis /               | Tires                                               |                                     |                                 |
| Scratches: Tire (Front-<br>Right Wheel) | Slight                                              | Wear: Tire (Front-Right wheel)      | Slight                          |
| Scratches: Tire (Front-Left Wheel)      | Moderate / within Service Limit                     | Wear: Tire (Front-Left Wheel)       | Moderate / within Service Limit |
| Scratches: Tire (Rear-Right Wheel)      | Slight                                              | Wear: Tire (Rear-Right Wheel)       | Slight                          |
| Scratches: Tire (Rear-Left<br>Wheel)    | Moderate / within Service Limit                     | Wear: Tire (Rear-Left Wheel)        | Slight                          |
| Oil Leak: Axle                          | No                                                  | Oil Leak: Differential Gear<br>Case | No                              |
| Oil / Water / Air Leakage               |                                                     |                                     |                                 |
| Oil Leak: Front Pipes                   | None                                                | Oil Leak: Lift Cylinder (Right)     | Moderate Oozing                 |
| Oil Leak: Lift Cylinder (Left)          | Moderate Oozing                                     | Oil Leak: Bucket Cylinder           | Slight Film                     |
| Oil Leak: Steering Cylinder             | ·                                                   | Oil Leak: Tilt Cylinder             | None                            |

| Oil Leak: Angle Cylinder (Right) | None                                                                                                                  | Oil Leak: Angle Cylinder (Left) | None   |
|----------------------------------|-----------------------------------------------------------------------------------------------------------------------|---------------------------------|--------|
| Oil Leak: Swing Cylinder         | None                                                                                                                  | Oil Leak: Outrigger Cylinder    | None   |
| Oil Leak: Engine                 | None                                                                                                                  | Oil Leak: Oil Cooler            | None   |
| Leak: Radiator                   | None                                                                                                                  | Leak: Cooling Pipes             | None   |
| Oil Leak: Fuel System            | None                                                                                                                  | Compressor                      | Normal |
| Oil Leak: Control Valve          | None                                                                                                                  | Oil Leak: Low Pressure<br>Pipes | None   |
| Oil Leak: High Pressure<br>Pipes | None                                                                                                                  | Oil Leak: Pilot Pipes           | None   |
| Oil Leak: Pilot Valve            | None                                                                                                                  | Oil Leak: Pump Device           | None   |
| Oil Leak: Transmission / Torcon  | None                                                                                                                  |                                 |        |
| Overall Rating                   |                                                                                                                       |                                 |        |
| Appearance Evaluation            | Excellent                                                                                                             | Rust / Corrosion                | No     |
| Overall Rating                   | Good                                                                                                                  |                                 |        |
| Special Notes                    | This machine has been on dealer owned rent and in good condition with normal wear and tear .  No ride control switch. |                                 |        |