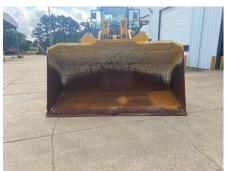

## 2018 Kawasaki 95Z7B Wheel Loader

| Basic information                       |                                                     |                                     |                                 |
|-----------------------------------------|-----------------------------------------------------|-------------------------------------|---------------------------------|
| Inspection date                         | 2021/07/07                                          | Model                               | 95Z7B                           |
| Product category                        | Wheel Loader                                        | Manufacturer                        | Kawasaki                        |
| Serial No.                              | 97J2-5028                                           | Working hours                       | 3888 hours                      |
| Year of manufacture                     | 2018                                                | Engine No.                          |                                 |
| Price                                   |                                                     |                                     |                                 |
| Country                                 | United States of America                            | Yard Location                       | Louisiana                       |
| Dealer                                  | Hitachi Construction Machinery Loaders America Inc. | Dealer                              |                                 |
| Detail Information                      |                                                     |                                     |                                 |
| Job Status                              | Rental                                              | Type of Tire                        | Normal                          |
| Appearance                              |                                                     |                                     |                                 |
| Main Frame                              | Good Condition                                      | Front Frame                         | Good Condition                  |
| Counter Weight                          | Good Condition                                      | Cabin                               | Good Condition                  |
| Door                                    | Good Condition                                      | Cabiii                              | 2300 Containon                  |
|                                         | 2004 CONMINUTE                                      |                                     |                                 |
| Interior                                |                                                     |                                     |                                 |
| Cabin Interior                          | Good Condition                                      | Seat                                | Good Condition                  |
| Console                                 | Good Condition                                      | Air Conditioner                     | Good                            |
| Operation                               |                                                     |                                     |                                 |
| Engine                                  | Normal                                              | Exhaust Gas Color                   | Normal                          |
| Traveling                               | Normal                                              | Transmission / Torque<br>Converter  | Normal                          |
| Clutch                                  | Normal                                              | HST Motor                           | Normal                          |
| Front Attachment                        | Normal                                              | Pump Device                         | Normal                          |
| Steering                                | Normal                                              | Break                               | Normal                          |
| Side Break                              | Normal                                              | Swing                               | Normal                          |
| Outrigger                               | Normal                                              |                                     |                                 |
| Front & Pins                            |                                                     |                                     |                                 |
| Lift(Push)Arm                           | Normal                                              | Bellcrank                           | Normal                          |
| Wear: Front Pins &<br>Bushings          | Slight                                              | Wear: Bucket Pins & Bushings        | Slight                          |
| Wear: Center Pins                       | Slight                                              | Wear: Bucket Side Plate             | Slight                          |
| Wear: Bucket Lip                        | Slight                                              | Wear: Bucket Bottom Plate           | Slight                          |
| Wear: Tooth / Cutting<br>Edges          | Slight                                              |                                     |                                 |
| Undercarriage / Chassis /               | Tires                                               |                                     |                                 |
| Scratches: Tire (Front-<br>Right Wheel) | Slight                                              | Wear: Tire (Front-Right wheel)      | Slight                          |
| Scratches: Tire (Front-Left Wheel)      | Moderate / within Service Limit                     | Wear: Tire (Front-Left Wheel)       | Moderate / within Service Limit |
| Scratches: Tire (Rear-Right Wheel)      | Slight                                              | Wear: Tire (Rear-Right Wheel)       | Slight                          |
| Scratches: Tire (Rear-Left<br>Wheel)    | Moderate / within Service Limit                     | Wear: Tire (Rear-Left Wheel)        | Slight                          |
| Oil Leak: Axle                          | No                                                  | Oil Leak: Differential Gear<br>Case | No                              |
| Oil / Water / Air Leakage               |                                                     |                                     |                                 |
| Oil Leak: Front Pipes                   | None                                                | Oil Leak: Lift Cylinder (Right)     | Moderate Oozing                 |
| Oil Leak: Lift Cylinder (Left)          | Moderate Oozing                                     | Oil Leak: Bucket Cylinder           | Slight Film                     |
| Oil Leak: Steering Cylinder             | ·                                                   | Oil Leak: Tilt Cylinder             | None                            |