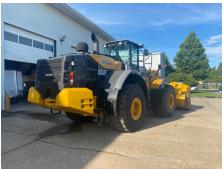

## 2018 Kawasaki 95Z7B Wheel Loader

| Basic information                       |                                                     |                                     |                                 |
|-----------------------------------------|-----------------------------------------------------|-------------------------------------|---------------------------------|
| Inspection date                         | 2021/07/07                                          | Model                               | 95Z7B                           |
| Product category                        | Wheel Loader                                        | Manufacturer                        | Kawasaki                        |
| Serial No.                              | 97J2-5028                                           | Working hours                       | 3888 hours                      |
| Year of manufacture                     | 2018                                                | Engine No.                          |                                 |
| Price                                   |                                                     |                                     |                                 |
| Country                                 | United States of America                            | Yard Location                       | Louisiana                       |
| Dealer                                  | Hitachi Construction Machinery Loaders America Inc. | Dealer                              |                                 |
| Detail Information                      |                                                     |                                     |                                 |
| Job Status                              | Rental                                              | Type of Tire                        | Normal                          |
| Appearance                              |                                                     |                                     |                                 |
| Main Frame                              | Good Condition                                      | Front Frame                         | Good Condition                  |
| Counter Weight                          | Good Condition                                      | Cabin                               | Good Condition                  |
| Door                                    | Good Condition                                      | Cabiii                              | 2300 Containon                  |
|                                         | 2004 CONMINUTE                                      |                                     |                                 |
| Interior                                |                                                     |                                     |                                 |
| Cabin Interior                          | Good Condition                                      | Seat                                | Good Condition                  |
| Console                                 | Good Condition                                      | Air Conditioner                     | Good                            |
| Operation                               |                                                     |                                     |                                 |
| Engine                                  | Normal                                              | Exhaust Gas Color                   | Normal                          |
| Traveling                               | Normal                                              | Transmission / Torque<br>Converter  | Normal                          |
| Clutch                                  | Normal                                              | HST Motor                           | Normal                          |
| Front Attachment                        | Normal                                              | Pump Device                         | Normal                          |
| Steering                                | Normal                                              | Break                               | Normal                          |
| Side Break                              | Normal                                              | Swing                               | Normal                          |
| Outrigger                               | Normal                                              |                                     |                                 |
| Front & Pins                            |                                                     |                                     |                                 |
| Lift(Push)Arm                           | Normal                                              | Bellcrank                           | Normal                          |
| Wear: Front Pins &<br>Bushings          | Slight                                              | Wear: Bucket Pins & Bushings        | Slight                          |
| Wear: Center Pins                       | Slight                                              | Wear: Bucket Side Plate             | Slight                          |
| Wear: Bucket Lip                        | Slight                                              | Wear: Bucket Bottom Plate           | Slight                          |
| Wear: Tooth / Cutting<br>Edges          | Slight                                              |                                     |                                 |
| Undercarriage / Chassis /               | Tires                                               |                                     |                                 |
| Scratches: Tire (Front-<br>Right Wheel) | Slight                                              | Wear: Tire (Front-Right wheel)      | Slight                          |
| Scratches: Tire (Front-Left Wheel)      | Moderate / within Service Limit                     | Wear: Tire (Front-Left Wheel)       | Moderate / within Service Limit |
| Scratches: Tire (Rear-Right Wheel)      | Slight                                              | Wear: Tire (Rear-Right Wheel)       | Slight                          |
| Scratches: Tire (Rear-Left<br>Wheel)    | Moderate / within Service Limit                     | Wear: Tire (Rear-Left Wheel)        | Slight                          |
| Oil Leak: Axle                          | No                                                  | Oil Leak: Differential Gear<br>Case | No                              |
| Oil / Water / Air Leakage               |                                                     |                                     |                                 |
| Oil Leak: Front Pipes                   | None                                                | Oil Leak: Lift Cylinder (Right)     | Moderate Oozing                 |
| Oil Leak: Lift Cylinder (Left)          | Moderate Oozing                                     | Oil Leak: Bucket Cylinder           | Slight Film                     |
| Oil Leak: Steering Cylinder             | ·                                                   | Oil Leak: Tilt Cylinder             | None                            |