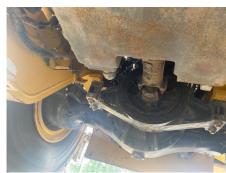

## 2018 Kawasaki 95Z7B Wheel Loader

| Basic information                       |                                                     |                                     |                                 |
|-----------------------------------------|-----------------------------------------------------|-------------------------------------|---------------------------------|
| Inspection date                         | 2021/07/07                                          | Model                               | 95Z7B                           |
| Product category                        | Wheel Loader                                        | Manufacturer                        | Kawasaki                        |
| Serial No.                              | 97J2-5028                                           | Working hours                       | 3888 hours                      |
| Year of manufacture                     | 2018                                                | Engine No.                          |                                 |
| Price                                   |                                                     |                                     |                                 |
| Country                                 | United States of America                            | Yard Location                       | Louisiana                       |
| Dealer                                  | Hitachi Construction Machinery Loaders America Inc. | Dealer                              |                                 |
| Detail Information                      |                                                     |                                     |                                 |
| Job Status                              | Rental                                              | Type of Tire                        | Normal                          |
| Appearance                              |                                                     |                                     |                                 |
| Main Frame                              | Good Condition                                      | Front Frame                         | Good Condition                  |
| Counter Weight                          | Good Condition                                      | Cabin                               | Good Condition                  |
| Door                                    | Good Condition                                      | Cabiii                              | 2300 Containon                  |
|                                         | 2004 CONMINUTE                                      |                                     |                                 |
| Interior                                |                                                     |                                     |                                 |
| Cabin Interior                          | Good Condition                                      | Seat                                | Good Condition                  |
| Console                                 | Good Condition                                      | Air Conditioner                     | Good                            |
| Operation                               |                                                     |                                     |                                 |
| Engine                                  | Normal                                              | Exhaust Gas Color                   | Normal                          |
| Traveling                               | Normal                                              | Transmission / Torque<br>Converter  | Normal                          |
| Clutch                                  | Normal                                              | HST Motor                           | Normal                          |
| Front Attachment                        | Normal                                              | Pump Device                         | Normal                          |
| Steering                                | Normal                                              | Break                               | Normal                          |
| Side Break                              | Normal                                              | Swing                               | Normal                          |
| Outrigger                               | Normal                                              |                                     |                                 |
| Front & Pins                            |                                                     |                                     |                                 |
| Lift(Push)Arm                           | Normal                                              | Bellcrank                           | Normal                          |
| Wear: Front Pins &<br>Bushings          | Slight                                              | Wear: Bucket Pins & Bushings        | Slight                          |
| Wear: Center Pins                       | Slight                                              | Wear: Bucket Side Plate             | Slight                          |
| Wear: Bucket Lip                        | Slight                                              | Wear: Bucket Bottom Plate           | Slight                          |
| Wear: Tooth / Cutting<br>Edges          | Slight                                              |                                     |                                 |
| Undercarriage / Chassis /               | Tires                                               |                                     |                                 |
| Scratches: Tire (Front-<br>Right Wheel) | Slight                                              | Wear: Tire (Front-Right wheel)      | Slight                          |
| Scratches: Tire (Front-Left Wheel)      | Moderate / within Service Limit                     | Wear: Tire (Front-Left Wheel)       | Moderate / within Service Limit |
| Scratches: Tire (Rear-Right Wheel)      | Slight                                              | Wear: Tire (Rear-Right Wheel)       | Slight                          |
| Scratches: Tire (Rear-Left<br>Wheel)    | Moderate / within Service Limit                     | Wear: Tire (Rear-Left Wheel)        | Slight                          |
| Oil Leak: Axle                          | No                                                  | Oil Leak: Differential Gear<br>Case | No                              |
| Oil / Water / Air Leakage               |                                                     |                                     |                                 |
| Oil Leak: Front Pipes                   | None                                                | Oil Leak: Lift Cylinder (Right)     | Moderate Oozing                 |
| Oil Leak: Lift Cylinder (Left)          | Moderate Oozing                                     | Oil Leak: Bucket Cylinder           | Slight Film                     |
| Oil Leak: Steering Cylinder             | ·                                                   | Oil Leak: Tilt Cylinder             | None                            |

| Oil Leak: Angle Cylinder (Right) | None                                                                                                                  | Oil Leak: Angle Cylinder (Left) | None   |
|----------------------------------|-----------------------------------------------------------------------------------------------------------------------|---------------------------------|--------|
| Oil Leak: Swing Cylinder         | None                                                                                                                  | Oil Leak: Outrigger Cylinder    | None   |
| Oil Leak: Engine                 | None                                                                                                                  | Oil Leak: Oil Cooler            | None   |
| Leak: Radiator                   | None                                                                                                                  | Leak: Cooling Pipes             | None   |
| Oil Leak: Fuel System            | None                                                                                                                  | Compressor                      | Normal |
| Oil Leak: Control Valve          | None                                                                                                                  | Oil Leak: Low Pressure<br>Pipes | None   |
| Oil Leak: High Pressure<br>Pipes | None                                                                                                                  | Oil Leak: Pilot Pipes           | None   |
| Oil Leak: Pilot Valve            | None                                                                                                                  | Oil Leak: Pump Device           | None   |
| Oil Leak: Transmission / Torcon  | None                                                                                                                  |                                 |        |
| Overall Rating                   |                                                                                                                       |                                 |        |
| Appearance Evaluation            | Excellent                                                                                                             | Rust / Corrosion                | No     |
| Overall Rating                   | Good                                                                                                                  |                                 |        |
| Special Notes                    | This machine has been on dealer owned rent and in good condition with normal wear and tear .  No ride control switch. |                                 |        |