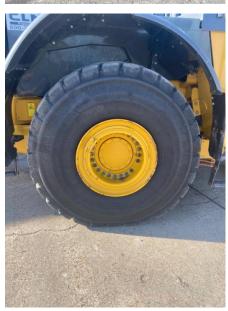

## 2018 Kawasaki 95Z7B Wheel Loader

| Basic information                       |                                                     |                                     |                                 |
|-----------------------------------------|-----------------------------------------------------|-------------------------------------|---------------------------------|
| Inspection date                         | 2021/07/07                                          | Model                               | 95Z7B                           |
| Product category                        | Wheel Loader                                        | Manufacturer                        | Kawasaki                        |
| Serial No.                              | 97J2-5028                                           | Working hours                       | 3888 hours                      |
| Year of manufacture                     | 2018                                                | Engine No.                          |                                 |
| Price                                   |                                                     |                                     |                                 |
| Country                                 | United States of America                            | Yard Location                       | Louisiana                       |
| Dealer                                  | Hitachi Construction Machinery Loaders America Inc. | Dealer                              |                                 |
| Detail Information                      |                                                     |                                     |                                 |
| Job Status                              | Rental                                              | Type of Tire                        | Normal                          |
| Appearance                              |                                                     |                                     |                                 |
| Main Frame                              | Good Condition                                      | Front Frame                         | Good Condition                  |
| Counter Weight                          | Good Condition                                      | Cabin                               | Good Condition                  |
| Door                                    | Good Condition                                      | Cabiii                              | 2300 Containon                  |
|                                         | 2004 CONMINUTE                                      |                                     |                                 |
| Interior                                |                                                     |                                     |                                 |
| Cabin Interior                          | Good Condition                                      | Seat                                | Good Condition                  |
| Console                                 | Good Condition                                      | Air Conditioner                     | Good                            |
| Operation                               |                                                     |                                     |                                 |
| Engine                                  | Normal                                              | Exhaust Gas Color                   | Normal                          |
| Traveling                               | Normal                                              | Transmission / Torque<br>Converter  | Normal                          |
| Clutch                                  | Normal                                              | HST Motor                           | Normal                          |
| Front Attachment                        | Normal                                              | Pump Device                         | Normal                          |
| Steering                                | Normal                                              | Break                               | Normal                          |
| Side Break                              | Normal                                              | Swing                               | Normal                          |
| Outrigger                               | Normal                                              |                                     |                                 |
| Front & Pins                            |                                                     |                                     |                                 |
| Lift(Push)Arm                           | Normal                                              | Bellcrank                           | Normal                          |
| Wear: Front Pins &<br>Bushings          | Slight                                              | Wear: Bucket Pins & Bushings        | Slight                          |
| Wear: Center Pins                       | Slight                                              | Wear: Bucket Side Plate             | Slight                          |
| Wear: Bucket Lip                        | Slight                                              | Wear: Bucket Bottom Plate           | Slight                          |
| Wear: Tooth / Cutting<br>Edges          | Slight                                              |                                     |                                 |
| Undercarriage / Chassis /               | Tires                                               |                                     |                                 |
| Scratches: Tire (Front-<br>Right Wheel) | Slight                                              | Wear: Tire (Front-Right wheel)      | Slight                          |
| Scratches: Tire (Front-Left Wheel)      | Moderate / within Service Limit                     | Wear: Tire (Front-Left Wheel)       | Moderate / within Service Limit |
| Scratches: Tire (Rear-Right Wheel)      | Slight                                              | Wear: Tire (Rear-Right Wheel)       | Slight                          |
| Scratches: Tire (Rear-Left<br>Wheel)    | Moderate / within Service Limit                     | Wear: Tire (Rear-Left Wheel)        | Slight                          |
| Oil Leak: Axle                          | No                                                  | Oil Leak: Differential Gear<br>Case | No                              |
| Oil / Water / Air Leakage               |                                                     |                                     |                                 |
| Oil Leak: Front Pipes                   | None                                                | Oil Leak: Lift Cylinder (Right)     | Moderate Oozing                 |
| Oil Leak: Lift Cylinder (Left)          | Moderate Oozing                                     | Oil Leak: Bucket Cylinder           | Slight Film                     |
| Oil Leak: Steering Cylinder             | ·                                                   | Oil Leak: Tilt Cylinder             | None                            |