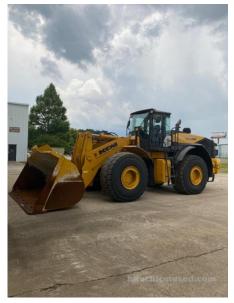

## 2018 Kawasaki 95Z7B Wheel Loader

| Basic information                       |                                                     |                                     |                                 |
|-----------------------------------------|-----------------------------------------------------|-------------------------------------|---------------------------------|
| Inspection date                         | 2021/07/07                                          | Model                               | 95Z7B                           |
| Product category                        | Wheel Loader                                        | Manufacturer                        | Kawasaki                        |
| Serial No.                              | 97J2-5028                                           | Working hours                       | 3888 hours                      |
| Year of manufacture                     | 2018                                                | Engine No.                          |                                 |
| Price                                   |                                                     |                                     |                                 |
| Country                                 | United States of America                            | Yard Location                       | Louisiana                       |
| Dealer                                  | Hitachi Construction Machinery Loaders America Inc. | Dealer                              |                                 |
| Detail Information                      |                                                     |                                     |                                 |
| Job Status                              | Rental                                              | Type of Tire                        | Normal                          |
| Appearance                              |                                                     |                                     |                                 |
| Main Frame                              | Good Condition                                      | Front Frame                         | Good Condition                  |
| Counter Weight                          | Good Condition                                      | Cabin                               | Good Condition                  |
| Door                                    | Good Condition                                      | Cabiii                              | 2300 Containon                  |
|                                         | 2004 CONMINUTE                                      |                                     |                                 |
| Interior                                |                                                     |                                     |                                 |
| Cabin Interior                          | Good Condition                                      | Seat                                | Good Condition                  |
| Console                                 | Good Condition                                      | Air Conditioner                     | Good                            |
| Operation                               |                                                     |                                     |                                 |
| Engine                                  | Normal                                              | Exhaust Gas Color                   | Normal                          |
| Traveling                               | Normal                                              | Transmission / Torque<br>Converter  | Normal                          |
| Clutch                                  | Normal                                              | HST Motor                           | Normal                          |
| Front Attachment                        | Normal                                              | Pump Device                         | Normal                          |
| Steering                                | Normal                                              | Break                               | Normal                          |
| Side Break                              | Normal                                              | Swing                               | Normal                          |
| Outrigger                               | Normal                                              |                                     |                                 |
| Front & Pins                            |                                                     |                                     |                                 |
| Lift(Push)Arm                           | Normal                                              | Bellcrank                           | Normal                          |
| Wear: Front Pins &<br>Bushings          | Slight                                              | Wear: Bucket Pins & Bushings        | Slight                          |
| Wear: Center Pins                       | Slight                                              | Wear: Bucket Side Plate             | Slight                          |
| Wear: Bucket Lip                        | Slight                                              | Wear: Bucket Bottom Plate           | Slight                          |
| Wear: Tooth / Cutting<br>Edges          | Slight                                              |                                     |                                 |
| Undercarriage / Chassis /               | Tires                                               |                                     |                                 |
| Scratches: Tire (Front-<br>Right Wheel) | Slight                                              | Wear: Tire (Front-Right wheel)      | Slight                          |
| Scratches: Tire (Front-Left Wheel)      | Moderate / within Service Limit                     | Wear: Tire (Front-Left Wheel)       | Moderate / within Service Limit |
| Scratches: Tire (Rear-Right Wheel)      | Slight                                              | Wear: Tire (Rear-Right Wheel)       | Slight                          |
| Scratches: Tire (Rear-Left<br>Wheel)    | Moderate / within Service Limit                     | Wear: Tire (Rear-Left Wheel)        | Slight                          |
| Oil Leak: Axle                          | No                                                  | Oil Leak: Differential Gear<br>Case | No                              |
| Oil / Water / Air Leakage               |                                                     |                                     |                                 |
| Oil Leak: Front Pipes                   | None                                                | Oil Leak: Lift Cylinder (Right)     | Moderate Oozing                 |
| Oil Leak: Lift Cylinder (Left)          | Moderate Oozing                                     | Oil Leak: Bucket Cylinder           | Slight Film                     |
| Oil Leak: Steering Cylinder             | ·                                                   | Oil Leak: Tilt Cylinder             | None                            |