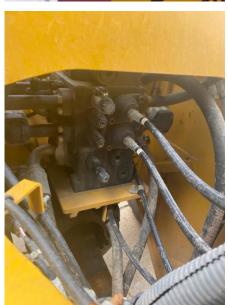

| Oil Leak: Angle Cylinder (Right) | None                                                                                                                  | Oil Leak: Angle Cylinder (Left) | None   |
|----------------------------------|-----------------------------------------------------------------------------------------------------------------------|---------------------------------|--------|
| Oil Leak: Swing Cylinder         | None                                                                                                                  | Oil Leak: Outrigger Cylinder    | None   |
| Oil Leak: Engine                 | None                                                                                                                  | Oil Leak: Oil Cooler            | None   |
| Leak: Radiator                   | None                                                                                                                  | Leak: Cooling Pipes             | None   |
| Oil Leak: Fuel System            | None                                                                                                                  | Compressor                      | Normal |
| Oil Leak: Control Valve          | None                                                                                                                  | Oil Leak: Low Pressure<br>Pipes | None   |
| Oil Leak: High Pressure<br>Pipes | None                                                                                                                  | Oil Leak: Pilot Pipes           | None   |
| Oil Leak: Pilot Valve            | None                                                                                                                  | Oil Leak: Pump Device           | None   |
| Oil Leak: Transmission / Torcon  | None                                                                                                                  |                                 |        |
| Overall Rating                   |                                                                                                                       |                                 |        |
| Appearance Evaluation            | Excellent                                                                                                             | Rust / Corrosion                | No     |
| Overall Rating                   | Good                                                                                                                  |                                 |        |
| Special Notes                    | This machine has been on dealer owned rent and in good condition with normal wear and tear .  No ride control switch. |                                 |        |