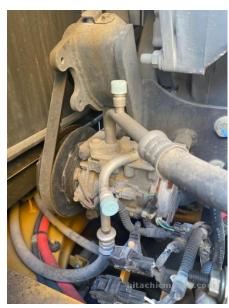

## 2018 Kawasaki 95Z7B Wheel Loader

| Basic information                       |                                                     |                                     |                                 |
|-----------------------------------------|-----------------------------------------------------|-------------------------------------|---------------------------------|
| Inspection date                         | 2021/07/07                                          | Model                               | 95Z7B                           |
| Product category                        | Wheel Loader                                        | Manufacturer                        | Kawasaki                        |
| Serial No.                              | 97J2-5028                                           | Working hours                       | 3888 hours                      |
| Year of manufacture                     | 2018                                                | Engine No.                          |                                 |
| Price                                   |                                                     |                                     |                                 |
| Country                                 | United States of America                            | Yard Location                       | Louisiana                       |
| Dealer                                  | Hitachi Construction Machinery Loaders America Inc. | Dealer                              |                                 |
| Detail Information                      |                                                     |                                     |                                 |
| Job Status                              | Rental                                              | Type of Tire                        | Normal                          |
| Appearance                              |                                                     |                                     |                                 |
| Main Frame                              | Good Condition                                      | Front Frame                         | Good Condition                  |
| Counter Weight                          | Good Condition                                      | Cabin                               | Good Condition                  |
| Door                                    | Good Condition                                      | Cabiii                              | 2300 Containon                  |
|                                         | 2004 CONMINUTE                                      |                                     |                                 |
| Interior                                |                                                     |                                     |                                 |
| Cabin Interior                          | Good Condition                                      | Seat                                | Good Condition                  |
| Console                                 | Good Condition                                      | Air Conditioner                     | Good                            |
| Operation                               |                                                     |                                     |                                 |
| Engine                                  | Normal                                              | Exhaust Gas Color                   | Normal                          |
| Traveling                               | Normal                                              | Transmission / Torque<br>Converter  | Normal                          |
| Clutch                                  | Normal                                              | HST Motor                           | Normal                          |
| Front Attachment                        | Normal                                              | Pump Device                         | Normal                          |
| Steering                                | Normal                                              | Break                               | Normal                          |
| Side Break                              | Normal                                              | Swing                               | Normal                          |
| Outrigger                               | Normal                                              |                                     |                                 |
| Front & Pins                            |                                                     |                                     |                                 |
| Lift(Push)Arm                           | Normal                                              | Bellcrank                           | Normal                          |
| Wear: Front Pins &<br>Bushings          | Slight                                              | Wear: Bucket Pins & Bushings        | Slight                          |
| Wear: Center Pins                       | Slight                                              | Wear: Bucket Side Plate             | Slight                          |
| Wear: Bucket Lip                        | Slight                                              | Wear: Bucket Bottom Plate           | Slight                          |
| Wear: Tooth / Cutting<br>Edges          | Slight                                              |                                     |                                 |
| Undercarriage / Chassis /               | Tires                                               |                                     |                                 |
| Scratches: Tire (Front-<br>Right Wheel) | Slight                                              | Wear: Tire (Front-Right wheel)      | Slight                          |
| Scratches: Tire (Front-Left Wheel)      | Moderate / within Service Limit                     | Wear: Tire (Front-Left Wheel)       | Moderate / within Service Limit |
| Scratches: Tire (Rear-Right Wheel)      | Slight                                              | Wear: Tire (Rear-Right Wheel)       | Slight                          |
| Scratches: Tire (Rear-Left<br>Wheel)    | Moderate / within Service Limit                     | Wear: Tire (Rear-Left Wheel)        | Slight                          |
| Oil Leak: Axle                          | No                                                  | Oil Leak: Differential Gear<br>Case | No                              |
| Oil / Water / Air Leakage               |                                                     |                                     |                                 |
| Oil Leak: Front Pipes                   | None                                                | Oil Leak: Lift Cylinder (Right)     | Moderate Oozing                 |
| Oil Leak: Lift Cylinder (Left)          | Moderate Oozing                                     | Oil Leak: Bucket Cylinder           | Slight Film                     |
| Oil Leak: Steering Cylinder             | ·                                                   | Oil Leak: Tilt Cylinder             | None                            |

| Oil Leak: Angle Cylinder (Right) | None                                                                                                                  | Oil Leak: Angle Cylinder (Left) | None   |
|----------------------------------|-----------------------------------------------------------------------------------------------------------------------|---------------------------------|--------|
| Oil Leak: Swing Cylinder         | None                                                                                                                  | Oil Leak: Outrigger Cylinder    | None   |
| Oil Leak: Engine                 | None                                                                                                                  | Oil Leak: Oil Cooler            | None   |
| Leak: Radiator                   | None                                                                                                                  | Leak: Cooling Pipes             | None   |
| Oil Leak: Fuel System            | None                                                                                                                  | Compressor                      | Normal |
| Oil Leak: Control Valve          | None                                                                                                                  | Oil Leak: Low Pressure<br>Pipes | None   |
| Oil Leak: High Pressure<br>Pipes | None                                                                                                                  | Oil Leak: Pilot Pipes           | None   |
| Oil Leak: Pilot Valve            | None                                                                                                                  | Oil Leak: Pump Device           | None   |
| Oil Leak: Transmission / Torcon  | None                                                                                                                  |                                 |        |
| Overall Rating                   |                                                                                                                       |                                 |        |
| Appearance Evaluation            | Excellent                                                                                                             | Rust / Corrosion                | No     |
| Overall Rating                   | Good                                                                                                                  |                                 |        |
| Special Notes                    | This machine has been on dealer owned rent and in good condition with normal wear and tear .  No ride control switch. |                                 |        |