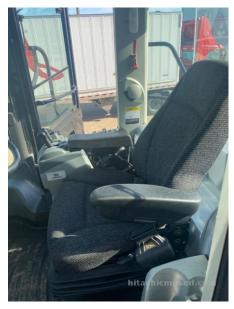

## 2018 Kawasaki 95Z7B Wheel Loader

| Basic information                       |                                                     |                                     |                                 |
|-----------------------------------------|-----------------------------------------------------|-------------------------------------|---------------------------------|
| Inspection date                         | 2021/07/07                                          | Model                               | 95Z7B                           |
| Product category                        | Wheel Loader                                        | Manufacturer                        | Kawasaki                        |
| Serial No.                              | 97J2-5028                                           | Working hours                       | 3888 hours                      |
| Year of manufacture                     | 2018                                                | Engine No.                          |                                 |
| Price                                   |                                                     |                                     |                                 |
| Country                                 | United States of America                            | Yard Location                       | Louisiana                       |
| Dealer                                  | Hitachi Construction Machinery Loaders America Inc. | Dealer                              |                                 |
| Detail Information                      |                                                     |                                     |                                 |
| Job Status                              | Rental                                              | Type of Tire                        | Normal                          |
| Appearance                              |                                                     |                                     |                                 |
| Main Frame                              | Good Condition                                      | Front Frame                         | Good Condition                  |
| Counter Weight                          | Good Condition                                      | Cabin                               | Good Condition                  |
| Door                                    | Good Condition                                      | Cabiii                              | 2300 Containon                  |
|                                         | 2004 CONMINUTE                                      |                                     |                                 |
| Interior                                |                                                     |                                     |                                 |
| Cabin Interior                          | Good Condition                                      | Seat                                | Good Condition                  |
| Console                                 | Good Condition                                      | Air Conditioner                     | Good                            |
| Operation                               |                                                     |                                     |                                 |
| Engine                                  | Normal                                              | Exhaust Gas Color                   | Normal                          |
| Traveling                               | Normal                                              | Transmission / Torque<br>Converter  | Normal                          |
| Clutch                                  | Normal                                              | HST Motor                           | Normal                          |
| Front Attachment                        | Normal                                              | Pump Device                         | Normal                          |
| Steering                                | Normal                                              | Break                               | Normal                          |
| Side Break                              | Normal                                              | Swing                               | Normal                          |
| Outrigger                               | Normal                                              |                                     |                                 |
| Front & Pins                            |                                                     |                                     |                                 |
| Lift(Push)Arm                           | Normal                                              | Bellcrank                           | Normal                          |
| Wear: Front Pins &<br>Bushings          | Slight                                              | Wear: Bucket Pins & Bushings        | Slight                          |
| Wear: Center Pins                       | Slight                                              | Wear: Bucket Side Plate             | Slight                          |
| Wear: Bucket Lip                        | Slight                                              | Wear: Bucket Bottom Plate           | Slight                          |
| Wear: Tooth / Cutting<br>Edges          | Slight                                              |                                     |                                 |
| Undercarriage / Chassis /               | Tires                                               |                                     |                                 |
| Scratches: Tire (Front-<br>Right Wheel) | Slight                                              | Wear: Tire (Front-Right wheel)      | Slight                          |
| Scratches: Tire (Front-Left Wheel)      | Moderate / within Service Limit                     | Wear: Tire (Front-Left Wheel)       | Moderate / within Service Limit |
| Scratches: Tire (Rear-Right Wheel)      | Slight                                              | Wear: Tire (Rear-Right Wheel)       | Slight                          |
| Scratches: Tire (Rear-Left<br>Wheel)    | Moderate / within Service Limit                     | Wear: Tire (Rear-Left Wheel)        | Slight                          |
| Oil Leak: Axle                          | No                                                  | Oil Leak: Differential Gear<br>Case | No                              |
| Oil / Water / Air Leakage               |                                                     |                                     |                                 |
| Oil Leak: Front Pipes                   | None                                                | Oil Leak: Lift Cylinder (Right)     | Moderate Oozing                 |
| Oil Leak: Lift Cylinder (Left)          | Moderate Oozing                                     | Oil Leak: Bucket Cylinder           | Slight Film                     |
| Oil Leak: Steering Cylinder             | ·                                                   | Oil Leak: Tilt Cylinder             | None                            |