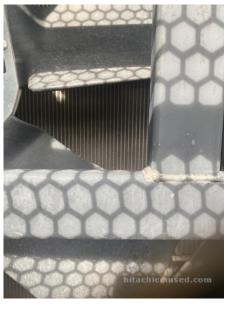

## 2018 Kawasaki 95Z7B Wheel Loader

| Basic information                       |                                                     |                                     |                                 |
|-----------------------------------------|-----------------------------------------------------|-------------------------------------|---------------------------------|
| Inspection date                         | 2021/07/07                                          | Model                               | 95Z7B                           |
| Product category                        | Wheel Loader                                        | Manufacturer                        | Kawasaki                        |
| Serial No.                              | 97J2-5028                                           | Working hours                       | 3888 hours                      |
| Year of manufacture                     | 2018                                                | Engine No.                          |                                 |
| Price                                   |                                                     |                                     |                                 |
| Country                                 | United States of America                            | Yard Location                       | Louisiana                       |
| Dealer                                  | Hitachi Construction Machinery Loaders America Inc. | Dealer                              |                                 |
| Detail Information                      |                                                     |                                     |                                 |
| Job Status                              | Rental                                              | Type of Tire                        | Normal                          |
| Appearance                              |                                                     |                                     |                                 |
| Main Frame                              | Good Condition                                      | Front Frame                         | Good Condition                  |
| Counter Weight                          | Good Condition                                      | Cabin                               | Good Condition                  |
| Door                                    | Good Condition                                      | Cabiii                              | 2300 Containon                  |
|                                         | 2004 CONMINUTE                                      |                                     |                                 |
| Interior                                |                                                     |                                     |                                 |
| Cabin Interior                          | Good Condition                                      | Seat                                | Good Condition                  |
| Console                                 | Good Condition                                      | Air Conditioner                     | Good                            |
| Operation                               |                                                     |                                     |                                 |
| Engine                                  | Normal                                              | Exhaust Gas Color                   | Normal                          |
| Traveling                               | Normal                                              | Transmission / Torque<br>Converter  | Normal                          |
| Clutch                                  | Normal                                              | HST Motor                           | Normal                          |
| Front Attachment                        | Normal                                              | Pump Device                         | Normal                          |
| Steering                                | Normal                                              | Break                               | Normal                          |
| Side Break                              | Normal                                              | Swing                               | Normal                          |
| Outrigger                               | Normal                                              |                                     |                                 |
| Front & Pins                            |                                                     |                                     |                                 |
| Lift(Push)Arm                           | Normal                                              | Bellcrank                           | Normal                          |
| Wear: Front Pins &<br>Bushings          | Slight                                              | Wear: Bucket Pins & Bushings        | Slight                          |
| Wear: Center Pins                       | Slight                                              | Wear: Bucket Side Plate             | Slight                          |
| Wear: Bucket Lip                        | Slight                                              | Wear: Bucket Bottom Plate           | Slight                          |
| Wear: Tooth / Cutting<br>Edges          | Slight                                              |                                     |                                 |
| Undercarriage / Chassis /               | Tires                                               |                                     |                                 |
| Scratches: Tire (Front-<br>Right Wheel) | Slight                                              | Wear: Tire (Front-Right wheel)      | Slight                          |
| Scratches: Tire (Front-Left Wheel)      | Moderate / within Service Limit                     | Wear: Tire (Front-Left Wheel)       | Moderate / within Service Limit |
| Scratches: Tire (Rear-Right Wheel)      | Slight                                              | Wear: Tire (Rear-Right Wheel)       | Slight                          |
| Scratches: Tire (Rear-Left<br>Wheel)    | Moderate / within Service Limit                     | Wear: Tire (Rear-Left Wheel)        | Slight                          |
| Oil Leak: Axle                          | No                                                  | Oil Leak: Differential Gear<br>Case | No                              |
| Oil / Water / Air Leakage               |                                                     |                                     |                                 |
| Oil Leak: Front Pipes                   | None                                                | Oil Leak: Lift Cylinder (Right)     | Moderate Oozing                 |
| Oil Leak: Lift Cylinder (Left)          | Moderate Oozing                                     | Oil Leak: Bucket Cylinder           | Slight Film                     |
| Oil Leak: Steering Cylinder             | ·                                                   | Oil Leak: Tilt Cylinder             | None                            |