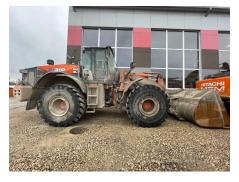

Other information: Machine is in a very good condition, came back after long term rent fr om 1 customer as is and soon will be washed. Machine was always looked after by our servic e, so we have all service history. Machine is equipped with original HITACHI 4,6 cub. m. b ucket, L5 Michelin tyres, central lubrication system and Loadmaster 50 weight scales. Mach ine just came back from customer as you can see in pictures, soon will be washed and up-lo