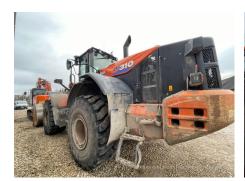

Other information: Machine is in a very good condition, came back after long term rent fr om 1 customer as is and soon will be washed. Machine was always looked after by our servic e, so we have all service history. Machine is equipped with original HITACHI 4,6 cub. m. b ucket, L5 Michelin tyres, central lubrication system and Loadmaster 50 weight scales. Mach ine just came back from customer as you can see in pictures, soon will be washed and up-lo