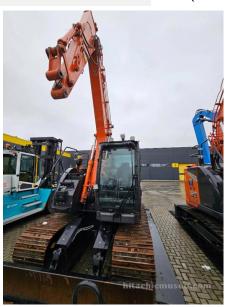

## 2022 Hitachi ZX135US Hydraulic Excavator

| Inspection date     | 2024/02/12                 | Model         | ZX135US |
|---------------------|----------------------------|---------------|---------|
| Product category    | Hydraulic Excavator        | Manufacturer  | Hitachi |
| Serial No.          |                            | Working hours |         |
| Year of manufacture | 2022                       | Engine No.    |         |
| Price               | EUR 146,000                |               |         |
| Country             |                            | Yard Location |         |
| Dealer              | UAB Mobile Heavy Machinery | Dealer        |         |

## **Overall Rating**

VAT: 21.00

Power type: Diesel

Gross Weight: 15800.00 kg
Engine output: 100.61 hp
Emission level: Stage V / Tier V

Special Notes

Track width: 70.00 cm Production country: JP Delivery terms: EXW

Price excl. VAT: 146000.00 EUR

Other information: Used excavator with attachments: hydraulic quick coupler S60, digging b ucket (working width - 850 mm, 650 L), planning bucket (working width - 2000 mm, 550 L)