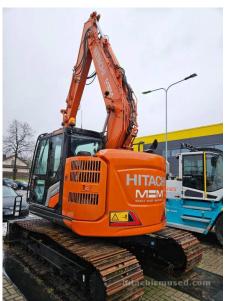

## 2022 Hitachi ZX135US Hydraulic Excavator

| Inspection date     | 2024/02/12                 | Model         | ZX135US |
|---------------------|----------------------------|---------------|---------|
| Product category    | Hydraulic Excavator        | Manufacturer  | Hitachi |
| Serial No.          |                            | Working hours |         |
| Year of manufacture | 2022                       | Engine No.    |         |
| Price               | EUR 146,000                |               |         |
| Country             |                            | Yard Location |         |
| Dealer              | UAB Mobile Heavy Machinery | Dealer        |         |

## **Overall Rating**

VAT: 21.00

Power type: Diesel

Gross Weight: 15800.00 kg
Engine output: 100.61 hp
Emission level: Stage V / Tier V

Special Notes

Track width: 70.00 cm Production country: JP Delivery terms: EXW

Price excl. VAT: 146000.00 EUR

Other information: Used excavator with attachments: hydraulic quick coupler S60, digging b ucket (working width - 850 mm, 650 L), planning bucket (working width - 2000 mm, 550 L)