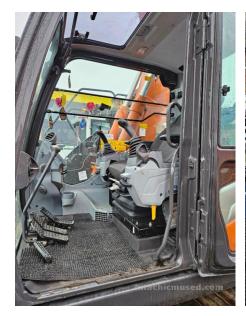

## 2022 Hitachi ZX135US Hydraulic Excavator

| Inspection date     | 2024/02/12                 | Model         | ZX135US |
|---------------------|----------------------------|---------------|---------|
| Product category    | Hydraulic Excavator        | Manufacturer  | Hitachi |
| Serial No.          |                            | Working hours |         |
| Year of manufacture | 2022                       | Engine No.    |         |
| Price               | EUR 146,000                |               |         |
| Country             |                            | Yard Location |         |
| Dealer              | UAB Mobile Heavy Machinery | Dealer        |         |

## **Overall Rating**

VAT: 21.00

Power type: Diesel

Gross Weight: 15800.00 kg
Engine output: 100.61 hp
Emission level: Stage V / Tier V

Special Notes

Track width: 70.00 cm Production country: JP Delivery terms: EXW

Price excl. VAT: 146000.00 EUR

Other information: Used excavator with attachments: hydraulic quick coupler S60, digging b ucket (working width - 850 mm, 650 L), planning bucket (working width - 2000 mm, 550 L)