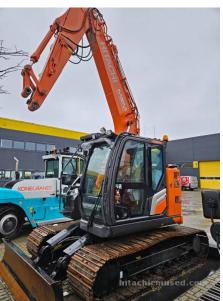

## 2022 Hitachi ZX135US Hydraulic Excavator

| Inspection date     | 2024/02/12                 | Model         | ZX135US |
|---------------------|----------------------------|---------------|---------|
| Product category    | Hydraulic Excavator        | Manufacturer  | Hitachi |
| Serial No.          |                            | Working hours |         |
| Year of manufacture | 2022                       | Engine No.    |         |
| Price               | EUR 146,000                |               |         |
| Country             |                            | Yard Location |         |
| Dealer              | UAB Mobile Heavy Machinery | Dealer        |         |

## **Overall Rating**

VAT: 21.00

Power type: Diesel

Gross Weight: 15800.00 kg
Engine output: 100.61 hp
Emission level: Stage V / Tier V

Special Notes

Track width: 70.00 cm Production country: JP Delivery terms: EXW

Price excl. VAT: 146000.00 EUR

Other information: Used excavator with attachments: hydraulic quick coupler S60, digging b ucket (working width - 850 mm, 650 L), planning bucket (working width - 2000 mm, 550 L)