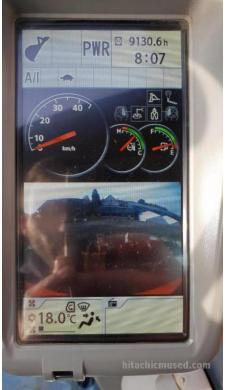

## 2016 Hitachi ZX140W-3F Wheel Excavator

| Inspection date     | 2024/04/29      | Model         | ZX140W-3F |  |
|---------------------|-----------------|---------------|-----------|--|
| Product category    | Wheel Excavator | Manufacturer  | Hitachi   |  |
| Serial No.          |                 | Working hours |           |  |
| Year of manufacture | 2016            | Engine No.    |           |  |
| Price               |                 |               |           |  |
| Country             | France          | Yard Location | France    |  |
| Dealer              | SAS COBEMAT     | Dealer        |           |  |