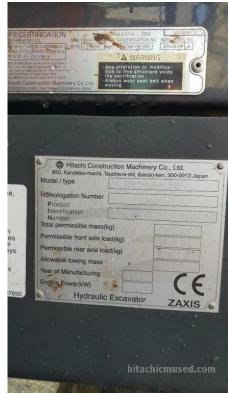

## 2016 Hitachi ZX140W-3F Wheel Excavator

| Inspection date     | 2024/04/29      | Model         | ZX140W-3F |  |
|---------------------|-----------------|---------------|-----------|--|
| Product category    | Wheel Excavator | Manufacturer  | Hitachi   |  |
| Serial No.          |                 | Working hours |           |  |
| Year of manufacture | 2016            | Engine No.    |           |  |
| Price               |                 |               |           |  |
| Country             | France          | Yard Location | France    |  |
| Dealer              | SAS COBEMAT     | Dealer        |           |  |