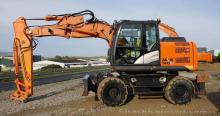

## 2016 Hitachi ZX140W-3F Wheel Excavator

| Inspection date     | 2024/04/29      | Model         | ZX140W-3F |  |
|---------------------|-----------------|---------------|-----------|--|
| Product category    | Wheel Excavator | Manufacturer  | Hitachi   |  |
| Serial No.          |                 | Working hours |           |  |
| Year of manufacture | 2016            | Engine No.    |           |  |
| Price               |                 |               |           |  |
| Country             | France          | Yard Location | France    |  |
| Dealer              | SAS COBEMAT     | Dealer        |           |  |

## Overall Rating

Model description: ZX140W-5B

VAT: 20.00

Price excl. VAT: 0.00 EUR

Other information: Attachments:

**Special Notes** 

- Offset

- Ditching bucket

Earthmoving bucket 1100mmTrenching bucket 450mm

- MILLER quick hitch