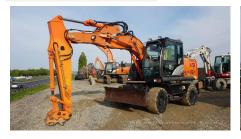

## 2016 Hitachi ZX140W-3F Wheel Excavator

| Inspection date     | 2024/04/29      | Model         | ZX140W-3F |  |
|---------------------|-----------------|---------------|-----------|--|
| Product category    | Wheel Excavator | Manufacturer  | Hitachi   |  |
| Serial No.          |                 | Working hours |           |  |
| Year of manufacture | 2016            | Engine No.    |           |  |
| Price               |                 |               |           |  |
| Country             | France          | Yard Location | France    |  |
| Dealer              | SAS COBEMAT     | Dealer        |           |  |

## Overall Rating

Model description: ZX140W-5B

VAT: 20.00

Price excl. VAT: 0.00 EUR

Other information: Attachments:

**Special Notes** 

- Offset

- Ditching bucket

Earthmoving bucket 1100mmTrenching bucket 450mm

- MILLER quick hitch