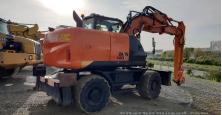

## 2016 Hitachi ZX140W-3F Wheel Excavator

| Inspection date     | 2024/04/29      | Model         | ZX140W-3F |  |
|---------------------|-----------------|---------------|-----------|--|
| Product category    | Wheel Excavator | Manufacturer  | Hitachi   |  |
| Serial No.          |                 | Working hours |           |  |
| Year of manufacture | 2016            | Engine No.    |           |  |
| Price               |                 |               |           |  |
| Country             | France          | Yard Location | France    |  |
| Dealer              | SAS COBEMAT     | Dealer        |           |  |

## Overall Rating

Model description: ZX140W-5B

VAT: 20.00

Price excl. VAT: 0.00 EUR

Other information: Attachments:

**Special Notes** 

- Offset

- Ditching bucket

Earthmoving bucket 1100mmTrenching bucket 450mm

- MILLER quick hitch