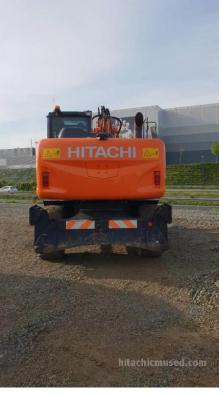

## 2016 Hitachi ZX140W-3F Wheel Excavator

| Inspection date     | 2024/04/29      | Model         | ZX140W-3F |  |
|---------------------|-----------------|---------------|-----------|--|
| Product category    | Wheel Excavator | Manufacturer  | Hitachi   |  |
| Serial No.          |                 | Working hours |           |  |
| Year of manufacture | 2016            | Engine No.    |           |  |
| Price               |                 |               |           |  |
| Country             | France          | Yard Location | France    |  |
| Dealer              | SAS COBEMAT     | Dealer        |           |  |