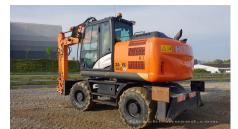

## 2016 Hitachi ZX140W-3F Wheel Excavator

| Inspection date     | 2024/04/29      | Model         | ZX140W-3F |  |
|---------------------|-----------------|---------------|-----------|--|
| Product category    | Wheel Excavator | Manufacturer  | Hitachi   |  |
| Serial No.          |                 | Working hours |           |  |
| Year of manufacture | 2016            | Engine No.    |           |  |
| Price               |                 |               |           |  |
| Country             | France          | Yard Location | France    |  |
| Dealer              | SAS COBEMAT     | Dealer        |           |  |