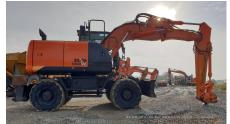

## 2016 Hitachi ZX140W-3F Wheel Excavator

| Inspection date     | 2024/04/29      | Model         | ZX140W-3F |  |
|---------------------|-----------------|---------------|-----------|--|
| Product category    | Wheel Excavator | Manufacturer  | Hitachi   |  |
| Serial No.          |                 | Working hours |           |  |
| Year of manufacture | 2016            | Engine No.    |           |  |
| Price               |                 |               |           |  |
| Country             | France          | Yard Location | France    |  |
| Dealer              | SAS COBEMAT     | Dealer        |           |  |

## Overall Rating

Model description: ZX140W-5B

VAT: 20.00

Price excl. VAT: 0.00 EUR

Other information: Attachments:

**Special Notes** 

- Offset

- Ditching bucket

Earthmoving bucket 1100mmTrenching bucket 450mm

- MILLER quick hitch