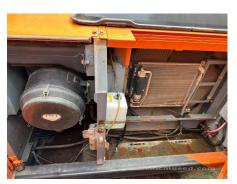

## 2014 Hitachi ZX200-5G Hydraulic Excavator

| Basic information   |                     |               |             |  |
|---------------------|---------------------|---------------|-------------|--|
| Inspection date     | 2023/11/22          | Model         | ZX200-5G    |  |
| Product category    | Hydraulic Excavator | Manufacturer  | Hitachi     |  |
| Serial No.          | 302332              | Working hours | 15296 hours |  |
| Year of manufacture | 2014                | Engine No.    | 6BG1        |  |
| Price               |                     |               |             |  |
| Country             | Cambodia            | Yard Location | Phnom Penh  |  |
| Dealer              | Kong Nuon Group     | Dealer        |             |  |
| Detail Information  |                     |               |             |  |
| Cabin / Canopy      | Cabin               | Cabin Type    | Standard    |  |
| Front Attachment    | Standard            | Type of Shoe  | Grouser     |  |
| Bucket Attachment   | Standard            | Recommended   |             |  |
| Premium Used        | Refurbished         |               |             |  |