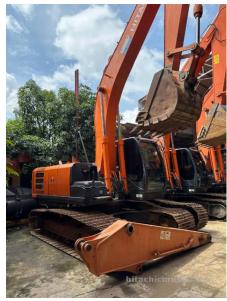

## 2014 Hitachi ZX200-5G Hydraulic Excavator

| Basic information   |                     |               |             |  |
|---------------------|---------------------|---------------|-------------|--|
| Inspection date     | 2023/11/22          | Model         | ZX200-5G    |  |
| Product category    | Hydraulic Excavator | Manufacturer  | Hitachi     |  |
| Serial No.          | 302332              | Working hours | 15296 hours |  |
| Year of manufacture | 2014                | Engine No.    | 6BG1        |  |
| Price               |                     |               |             |  |
| Country             | Cambodia            | Yard Location | Phnom Penh  |  |
| Dealer              | Kong Nuon Group     | Dealer        |             |  |
| Detail Information  |                     |               |             |  |
| Cabin / Canopy      | Cabin               | Cabin Type    | Standard    |  |
| Front Attachment    | Standard            | Type of Shoe  | Grouser     |  |
| Bucket Attachment   | Standard            | Recommended   |             |  |
| Premium Used        | Refurbished         |               |             |  |

Overall Rating

Special Notes Strong used 20t excavator with full service recorded. Ready to work