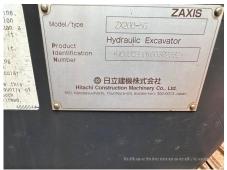

## 2014 Hitachi ZX200-5G Hydraulic Excavator

| Basic information   |                     |               |             |  |
|---------------------|---------------------|---------------|-------------|--|
| Inspection date     | 2023/11/22          | Model         | ZX200-5G    |  |
| Product category    | Hydraulic Excavator | Manufacturer  | Hitachi     |  |
| Serial No.          | 302332              | Working hours | 15296 hours |  |
| Year of manufacture | 2014                | Engine No.    | 6BG1        |  |
| Price               |                     |               |             |  |
| Country             | Cambodia            | Yard Location | Phnom Penh  |  |
| Dealer              | Kong Nuon Group     | Dealer        |             |  |
| Detail Information  |                     |               |             |  |
| Cabin / Canopy      | Cabin               | Cabin Type    | Standard    |  |
| Front Attachment    | Standard            | Type of Shoe  | Grouser     |  |
| Bucket Attachment   | Standard            | Recommended   |             |  |
| Premium Used        | Refurbished         |               |             |  |