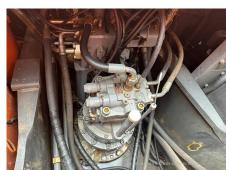

## 2014 Hitachi ZX200-5G Hydraulic Excavator

| Basic information   |                     |               |             |  |
|---------------------|---------------------|---------------|-------------|--|
| Inspection date     | 2023/11/22          | Model         | ZX200-5G    |  |
| Product category    | Hydraulic Excavator | Manufacturer  | Hitachi     |  |
| Serial No.          | 302332              | Working hours | 15296 hours |  |
| Year of manufacture | 2014                | Engine No.    | 6BG1        |  |
| Price               |                     |               |             |  |
| Country             | Cambodia            | Yard Location | Phnom Penh  |  |
| Dealer              | Kong Nuon Group     | Dealer        |             |  |
| Detail Information  |                     |               |             |  |
| Cabin / Canopy      | Cabin               | Cabin Type    | Standard    |  |
| Front Attachment    | Standard            | Type of Shoe  | Grouser     |  |
| Bucket Attachment   | Standard            | Recommended   |             |  |
| Premium Used        | Refurbished         |               |             |  |