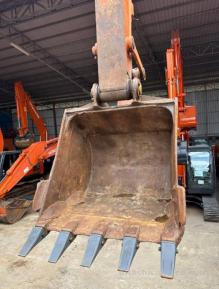

## 2014 Hitachi ZX200-5G Hydraulic Excavator

| Basic information   |                     |               |             |  |
|---------------------|---------------------|---------------|-------------|--|
| Inspection date     | 2023/11/22          | Model         | ZX200-5G    |  |
| Product category    | Hydraulic Excavator | Manufacturer  | Hitachi     |  |
| Serial No.          | 302332              | Working hours | 15296 hours |  |
| Year of manufacture | 2014                | Engine No.    | 6BG1        |  |
| Price               |                     |               |             |  |
| Country             | Cambodia            | Yard Location | Phnom Penh  |  |
| Dealer              | Kong Nuon Group     | Dealer        |             |  |
| Detail Information  |                     |               |             |  |
| Cabin / Canopy      | Cabin               | Cabin Type    | Standard    |  |
| Front Attachment    | Standard            | Type of Shoe  | Grouser     |  |
| Bucket Attachment   | Standard            | Recommended   |             |  |
| Premium Used        | Refurbished         |               |             |  |