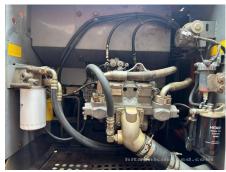

## 2014 Hitachi ZX200-5G Hydraulic Excavator

| Basic information   |                     |               |             |  |
|---------------------|---------------------|---------------|-------------|--|
| Inspection date     | 2023/11/22          | Model         | ZX200-5G    |  |
| Product category    | Hydraulic Excavator | Manufacturer  | Hitachi     |  |
| Serial No.          | 302332              | Working hours | 15296 hours |  |
| Year of manufacture | 2014                | Engine No.    | 6BG1        |  |
| Price               |                     |               |             |  |
| Country             | Cambodia            | Yard Location | Phnom Penh  |  |
| Dealer              | Kong Nuon Group     | Dealer        |             |  |
| Detail Information  |                     |               |             |  |
| Cabin / Canopy      | Cabin               | Cabin Type    | Standard    |  |
| Front Attachment    | Standard            | Type of Shoe  | Grouser     |  |
| Bucket Attachment   | Standard            | Recommended   |             |  |
| Premium Used        | Refurbished         |               |             |  |