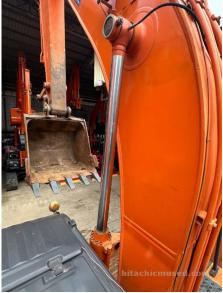

## 2014 Hitachi ZX200-5G Hydraulic Excavator

| Basic information   |                     |               |             |  |
|---------------------|---------------------|---------------|-------------|--|
| Inspection date     | 2023/11/22          | Model         | ZX200-5G    |  |
| Product category    | Hydraulic Excavator | Manufacturer  | Hitachi     |  |
| Serial No.          | 302332              | Working hours | 15296 hours |  |
| Year of manufacture | 2014                | Engine No.    | 6BG1        |  |
| Price               |                     |               |             |  |
| Country             | Cambodia            | Yard Location | Phnom Penh  |  |
| Dealer              | Kong Nuon Group     | Dealer        |             |  |
| Detail Information  |                     |               |             |  |
| Cabin / Canopy      | Cabin               | Cabin Type    | Standard    |  |
| Front Attachment    | Standard            | Type of Shoe  | Grouser     |  |
| Bucket Attachment   | Standard            | Recommended   |             |  |
| Premium Used        | Refurbished         |               |             |  |