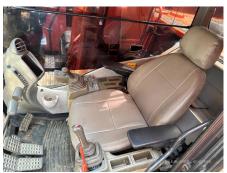

## 2014 Hitachi ZX200-5G Hydraulic Excavator

| Basic information   |                     |               |             |  |
|---------------------|---------------------|---------------|-------------|--|
| Inspection date     | 2023/11/22          | Model         | ZX200-5G    |  |
| Product category    | Hydraulic Excavator | Manufacturer  | Hitachi     |  |
| Serial No.          | 302332              | Working hours | 15296 hours |  |
| Year of manufacture | 2014                | Engine No.    | 6BG1        |  |
| Price               |                     |               |             |  |
| Country             | Cambodia            | Yard Location | Phnom Penh  |  |
| Dealer              | Kong Nuon Group     | Dealer        |             |  |
| Detail Information  |                     |               |             |  |
| Cabin / Canopy      | Cabin               | Cabin Type    | Standard    |  |
| Front Attachment    | Standard            | Type of Shoe  | Grouser     |  |
| Bucket Attachment   | Standard            | Recommended   |             |  |
| Premium Used        | Refurbished         |               |             |  |