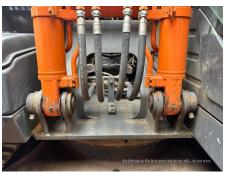

## 2014 Hitachi ZX200-5G Hydraulic Excavator

| Basic information   |                     |               |             |  |
|---------------------|---------------------|---------------|-------------|--|
| Inspection date     | 2023/11/22          | Model         | ZX200-5G    |  |
| Product category    | Hydraulic Excavator | Manufacturer  | Hitachi     |  |
| Serial No.          | 302332              | Working hours | 15296 hours |  |
| Year of manufacture | 2014                | Engine No.    | 6BG1        |  |
| Price               |                     |               |             |  |
| Country             | Cambodia            | Yard Location | Phnom Penh  |  |
| Dealer              | Kong Nuon Group     | Dealer        |             |  |
| Detail Information  |                     |               |             |  |
| Cabin / Canopy      | Cabin               | Cabin Type    | Standard    |  |
| Front Attachment    | Standard            | Type of Shoe  | Grouser     |  |
| Bucket Attachment   | Standard            | Recommended   |             |  |
| Premium Used        | Refurbished         |               |             |  |