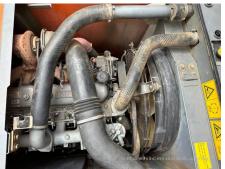

## 2014 Hitachi ZX200-5G Hydraulic Excavator

| Basic information   |                     |               |             |  |
|---------------------|---------------------|---------------|-------------|--|
| Inspection date     | 2023/11/22          | Model         | ZX200-5G    |  |
| Product category    | Hydraulic Excavator | Manufacturer  | Hitachi     |  |
| Serial No.          | 302332              | Working hours | 15296 hours |  |
| Year of manufacture | 2014                | Engine No.    | 6BG1        |  |
| Price               |                     |               |             |  |
| Country             | Cambodia            | Yard Location | Phnom Penh  |  |
| Dealer              | Kong Nuon Group     | Dealer        |             |  |
| Detail Information  |                     |               |             |  |
| Cabin / Canopy      | Cabin               | Cabin Type    | Standard    |  |
| Front Attachment    | Standard            | Type of Shoe  | Grouser     |  |
| Bucket Attachment   | Standard            | Recommended   |             |  |
| Premium Used        | Refurbished         |               |             |  |