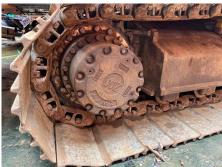

## 2014 Hitachi ZX200-5G Hydraulic Excavator

| Basic information   |                     |               |             |  |
|---------------------|---------------------|---------------|-------------|--|
| Inspection date     | 2023/11/22          | Model         | ZX200-5G    |  |
| Product category    | Hydraulic Excavator | Manufacturer  | Hitachi     |  |
| Serial No.          | 302332              | Working hours | 15296 hours |  |
| Year of manufacture | 2014                | Engine No.    | 6BG1        |  |
| Price               |                     |               |             |  |
| Country             | Cambodia            | Yard Location | Phnom Penh  |  |
| Dealer              | Kong Nuon Group     | Dealer        |             |  |
| Detail Information  |                     |               |             |  |
| Cabin / Canopy      | Cabin               | Cabin Type    | Standard    |  |
| Front Attachment    | Standard            | Type of Shoe  | Grouser     |  |
| Bucket Attachment   | Standard            | Recommended   |             |  |
| Premium Used        | Refurbished         |               |             |  |

Overall Rating

Special Notes Strong used 20t excavator with full service recorded. Ready to work