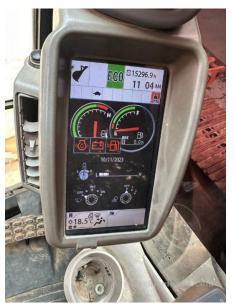

## 2014 Hitachi ZX200-5G Hydraulic Excavator

| Basic information   |                     |               |             |  |
|---------------------|---------------------|---------------|-------------|--|
| Inspection date     | 2023/11/22          | Model         | ZX200-5G    |  |
| Product category    | Hydraulic Excavator | Manufacturer  | Hitachi     |  |
| Serial No.          | 302332              | Working hours | 15296 hours |  |
| Year of manufacture | 2014                | Engine No.    | 6BG1        |  |
| Price               |                     |               |             |  |
| Country             | Cambodia            | Yard Location | Phnom Penh  |  |
| Dealer              | Kong Nuon Group     | Dealer        |             |  |
| Detail Information  |                     |               |             |  |
| Cabin / Canopy      | Cabin               | Cabin Type    | Standard    |  |
| Front Attachment    | Standard            | Type of Shoe  | Grouser     |  |
| Bucket Attachment   | Standard            | Recommended   |             |  |
| Premium Used        | Refurbished         |               |             |  |