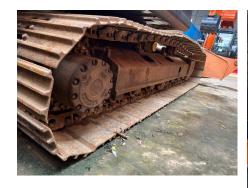

## 2014 Hitachi ZX200-5G Hydraulic Excavator

| Basic information   |                     |               |             |  |
|---------------------|---------------------|---------------|-------------|--|
| Inspection date     | 2023/11/22          | Model         | ZX200-5G    |  |
| Product category    | Hydraulic Excavator | Manufacturer  | Hitachi     |  |
| Serial No.          | 302332              | Working hours | 15296 hours |  |
| Year of manufacture | 2014                | Engine No.    | 6BG1        |  |
| Price               |                     |               |             |  |
| Country             | Cambodia            | Yard Location | Phnom Penh  |  |
| Dealer              | Kong Nuon Group     | Dealer        |             |  |
| Detail Information  |                     |               |             |  |
| Cabin / Canopy      | Cabin               | Cabin Type    | Standard    |  |
| Front Attachment    | Standard            | Type of Shoe  | Grouser     |  |
| Bucket Attachment   | Standard            | Recommended   |             |  |
| Premium Used        | Refurbished         |               |             |  |

Overall Rating

Special Notes Strong used 20t excavator with full service recorded. Ready to work