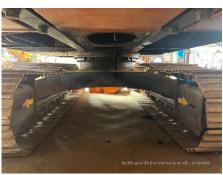

## 2015 Hitachi ZX200-5G Hydraulic Excavator

| Basic information   |                     |                   |                |
|---------------------|---------------------|-------------------|----------------|
| Inspection date     | 2023/11/22          | Model             | ZX200-5G       |
| Product category    | Hydraulic Excavator | Manufacturer      | Hitachi        |
| Serial No.          | 303807              | Working hours     | 14887 hours    |
| Year of manufacture | 2015                | Engine No.        | 6GB1           |
| Price               |                     |                   |                |
| Country             | Cambodia            | Yard Location     | Phnom Penh     |
| Dealer              | Kong Nuon Group     | Dealer            |                |
| Detail Information  |                     |                   |                |
| Recommended         |                     | Premium Used      | Refurbished    |
| Appearance          |                     |                   |                |
| Side Covers         | Good Condition      | Track Frame       | Good Condition |
| Cabin               | Good Condition      | Door              | Good Condition |
| Operation           |                     |                   |                |
| Engine              | Normal              | Exhaust Gas Color | Normal         |
| Swing               | Normal              | Traveling         | Normal         |
| Front Attachment    | Normal              | Pump Device       | Normal         |