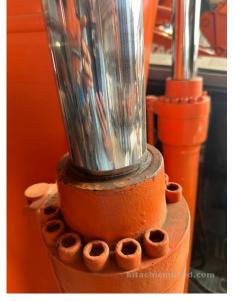

## 2015 Hitachi ZX200-5G Hydraulic Excavator

| Basic information   |                     |                   |                |
|---------------------|---------------------|-------------------|----------------|
| Inspection date     | 2023/11/22          | Model             | ZX200-5G       |
| Product category    | Hydraulic Excavator | Manufacturer      | Hitachi        |
| Serial No.          | 303807              | Working hours     | 14887 hours    |
| Year of manufacture | 2015                | Engine No.        | 6GB1           |
| Price               |                     |                   |                |
| Country             | Cambodia            | Yard Location     | Phnom Penh     |
| Dealer              | Kong Nuon Group     | Dealer            |                |
| Detail Information  |                     |                   |                |
| Recommended         |                     | Premium Used      | Refurbished    |
| Appearance          |                     |                   |                |
| Side Covers         | Good Condition      | Track Frame       | Good Condition |
| Cabin               | Good Condition      | Door              | Good Condition |
| Operation           |                     |                   |                |
| Engine              | Normal              | Exhaust Gas Color | Normal         |
| Swing               | Normal              | Traveling         | Normal         |
| Front Attachment    | Normal              | Pump Device       | Normal         |