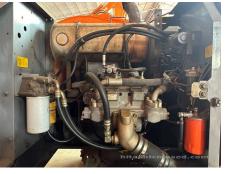

## 2015 Hitachi ZX200-5G Hydraulic Excavator

| Basic information   |                     |                   |                |
|---------------------|---------------------|-------------------|----------------|
| Inspection date     | 2023/11/22          | Model             | ZX200-5G       |
| Product category    | Hydraulic Excavator | Manufacturer      | Hitachi        |
| Serial No.          | 303807              | Working hours     | 14887 hours    |
| Year of manufacture | 2015                | Engine No.        | 6GB1           |
| Price               |                     |                   |                |
| Country             | Cambodia            | Yard Location     | Phnom Penh     |
| Dealer              | Kong Nuon Group     | Dealer            |                |
| Detail Information  |                     |                   |                |
| Recommended         |                     | Premium Used      | Refurbished    |
| Appearance          |                     |                   |                |
| Side Covers         | Good Condition      | Track Frame       | Good Condition |
| Cabin               | Good Condition      | Door              | Good Condition |
| Operation           |                     |                   |                |
| Engine              | Normal              | Exhaust Gas Color | Normal         |
| Swing               | Normal              | Traveling         | Normal         |
| Front Attachment    | Normal              | Pump Device       | Normal         |