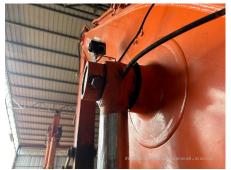

## 2015 Hitachi ZX200-5G Hydraulic Excavator

| Basic information   |                     |                   |                |
|---------------------|---------------------|-------------------|----------------|
| Inspection date     | 2023/11/22          | Model             | ZX200-5G       |
| Product category    | Hydraulic Excavator | Manufacturer      | Hitachi        |
| Serial No.          | 303807              | Working hours     | 14887 hours    |
| Year of manufacture | 2015                | Engine No.        | 6GB1           |
| Price               |                     |                   |                |
| Country             | Cambodia            | Yard Location     | Phnom Penh     |
| Dealer              | Kong Nuon Group     | Dealer            |                |
| Detail Information  |                     |                   |                |
| Recommended         |                     | Premium Used      | Refurbished    |
| Appearance          |                     |                   |                |
| Side Covers         | Good Condition      | Track Frame       | Good Condition |
| Cabin               | Good Condition      | Door              | Good Condition |
| Operation           |                     |                   |                |
| Engine              | Normal              | Exhaust Gas Color | Normal         |
| Swing               | Normal              | Traveling         | Normal         |
| Front Attachment    | Normal              | Pump Device       | Normal         |