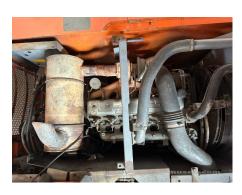

## 2015 Hitachi ZX200-5G Hydraulic Excavator

| Basic information   |                     |                   |                |
|---------------------|---------------------|-------------------|----------------|
| Inspection date     | 2023/11/22          | Model             | ZX200-5G       |
| Product category    | Hydraulic Excavator | Manufacturer      | Hitachi        |
| Serial No.          | 303807              | Working hours     | 14887 hours    |
| Year of manufacture | 2015                | Engine No.        | 6GB1           |
| Price               |                     |                   |                |
| Country             | Cambodia            | Yard Location     | Phnom Penh     |
| Dealer              | Kong Nuon Group     | Dealer            |                |
| Detail Information  |                     |                   |                |
| Recommended         |                     | Premium Used      | Refurbished    |
| Appearance          |                     |                   |                |
| Side Covers         | Good Condition      | Track Frame       | Good Condition |
| Cabin               | Good Condition      | Door              | Good Condition |
| Operation           |                     |                   |                |
| Engine              | Normal              | Exhaust Gas Color | Normal         |
| Swing               | Normal              | Traveling         | Normal         |
| Front Attachment    | Normal              | Pump Device       | Normal         |