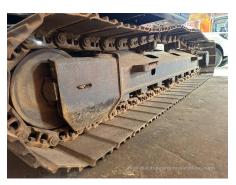

## 2015 Hitachi ZX200-5G Hydraulic Excavator

| Basic information   |                     |                   |                |
|---------------------|---------------------|-------------------|----------------|
| Inspection date     | 2023/11/22          | Model             | ZX200-5G       |
| Product category    | Hydraulic Excavator | Manufacturer      | Hitachi        |
| Serial No.          | 303807              | Working hours     | 14887 hours    |
| Year of manufacture | 2015                | Engine No.        | 6GB1           |
| Price               |                     |                   |                |
| Country             | Cambodia            | Yard Location     | Phnom Penh     |
| Dealer              | Kong Nuon Group     | Dealer            |                |
| Detail Information  |                     |                   |                |
| Recommended         |                     | Premium Used      | Refurbished    |
| Appearance          |                     |                   |                |
| Side Covers         | Good Condition      | Track Frame       | Good Condition |
| Cabin               | Good Condition      | Door              | Good Condition |
| Operation           |                     |                   |                |
| Engine              | Normal              | Exhaust Gas Color | Normal         |
| Swing               | Normal              | Traveling         | Normal         |
| Front Attachment    | Normal              | Pump Device       | Normal         |