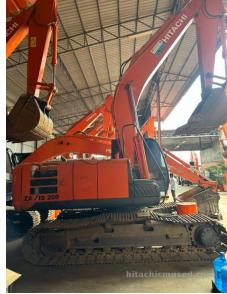

## 2015 Hitachi ZX200-5G Hydraulic Excavator

| Basic information   |                     |                   |                |
|---------------------|---------------------|-------------------|----------------|
| Inspection date     | 2023/11/22          | Model             | ZX200-5G       |
| Product category    | Hydraulic Excavator | Manufacturer      | Hitachi        |
| Serial No.          | 303807              | Working hours     | 14887 hours    |
| Year of manufacture | 2015                | Engine No.        | 6GB1           |
| Price               |                     |                   |                |
| Country             | Cambodia            | Yard Location     | Phnom Penh     |
| Dealer              | Kong Nuon Group     | Dealer            |                |
| Detail Information  |                     |                   |                |
| Recommended         |                     | Premium Used      | Refurbished    |
| Appearance          |                     |                   |                |
| Side Covers         | Good Condition      | Track Frame       | Good Condition |
| Cabin               | Good Condition      | Door              | Good Condition |
| Operation           |                     |                   |                |
| Engine              | Normal              | Exhaust Gas Color | Normal         |
| Swing               | Normal              | Traveling         | Normal         |
| Front Attachment    | Normal              | Pump Device       | Normal         |