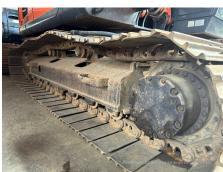

## 2015 Hitachi ZX200-5G Hydraulic Excavator

| Basic information   |                     |                   |                |
|---------------------|---------------------|-------------------|----------------|
| Inspection date     | 2023/11/22          | Model             | ZX200-5G       |
| Product category    | Hydraulic Excavator | Manufacturer      | Hitachi        |
| Serial No.          | 303807              | Working hours     | 14887 hours    |
| Year of manufacture | 2015                | Engine No.        | 6GB1           |
| Price               |                     |                   |                |
| Country             | Cambodia            | Yard Location     | Phnom Penh     |
| Dealer              | Kong Nuon Group     | Dealer            |                |
| Detail Information  |                     |                   |                |
| Recommended         |                     | Premium Used      | Refurbished    |
| Appearance          |                     |                   |                |
| Side Covers         | Good Condition      | Track Frame       | Good Condition |
| Cabin               | Good Condition      | Door              | Good Condition |
| Operation           |                     |                   |                |
| Engine              | Normal              | Exhaust Gas Color | Normal         |
| Swing               | Normal              | Traveling         | Normal         |
| Front Attachment    | Normal              | Pump Device       | Normal         |