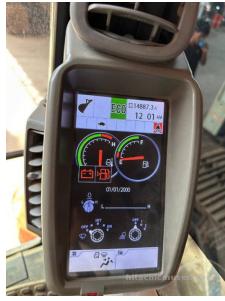

## 2015 Hitachi ZX200-5G Hydraulic Excavator

| Basic information   |                     |                   |                |
|---------------------|---------------------|-------------------|----------------|
| Inspection date     | 2023/11/22          | Model             | ZX200-5G       |
| Product category    | Hydraulic Excavator | Manufacturer      | Hitachi        |
| Serial No.          | 303807              | Working hours     | 14887 hours    |
| Year of manufacture | 2015                | Engine No.        | 6GB1           |
| Price               |                     |                   |                |
| Country             | Cambodia            | Yard Location     | Phnom Penh     |
| Dealer              | Kong Nuon Group     | Dealer            |                |
| Detail Information  |                     |                   |                |
| Recommended         |                     | Premium Used      | Refurbished    |
| Appearance          |                     |                   |                |
| Side Covers         | Good Condition      | Track Frame       | Good Condition |
| Cabin               | Good Condition      | Door              | Good Condition |
| Operation           |                     |                   |                |
| Engine              | Normal              | Exhaust Gas Color | Normal         |
| Swing               | Normal              | Traveling         | Normal         |
| Front Attachment    | Normal              | Pump Device       | Normal         |