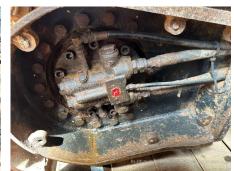

## 2015 Hitachi ZX200-5G Hydraulic Excavator

| Basic information   |                     |                   |                |
|---------------------|---------------------|-------------------|----------------|
| Inspection date     | 2023/11/22          | Model             | ZX200-5G       |
| Product category    | Hydraulic Excavator | Manufacturer      | Hitachi        |
| Serial No.          | 303807              | Working hours     | 14887 hours    |
| Year of manufacture | 2015                | Engine No.        | 6GB1           |
| Price               |                     |                   |                |
| Country             | Cambodia            | Yard Location     | Phnom Penh     |
| Dealer              | Kong Nuon Group     | Dealer            |                |
| Detail Information  |                     |                   |                |
| Recommended         |                     | Premium Used      | Refurbished    |
| Appearance          |                     |                   |                |
| Side Covers         | Good Condition      | Track Frame       | Good Condition |
| Cabin               | Good Condition      | Door              | Good Condition |
| Operation           |                     |                   |                |
| Engine              | Normal              | Exhaust Gas Color | Normal         |
| Swing               | Normal              | Traveling         | Normal         |
| Front Attachment    | Normal              | Pump Device       | Normal         |