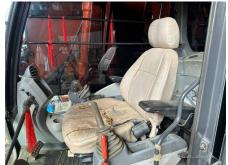

## 2015 Hitachi ZX200-5G Hydraulic Excavator

| Basic information   |                     |                   |                |
|---------------------|---------------------|-------------------|----------------|
| Inspection date     | 2023/11/22          | Model             | ZX200-5G       |
| Product category    | Hydraulic Excavator | Manufacturer      | Hitachi        |
| Serial No.          | 303807              | Working hours     | 14887 hours    |
| Year of manufacture | 2015                | Engine No.        | 6GB1           |
| Price               |                     |                   |                |
| Country             | Cambodia            | Yard Location     | Phnom Penh     |
| Dealer              | Kong Nuon Group     | Dealer            |                |
| Detail Information  |                     |                   |                |
| Recommended         |                     | Premium Used      | Refurbished    |
| Appearance          |                     |                   |                |
| Side Covers         | Good Condition      | Track Frame       | Good Condition |
| Cabin               | Good Condition      | Door              | Good Condition |
| Operation           |                     |                   |                |
| Engine              | Normal              | Exhaust Gas Color | Normal         |
| Swing               | Normal              | Traveling         | Normal         |
| Front Attachment    | Normal              | Pump Device       | Normal         |