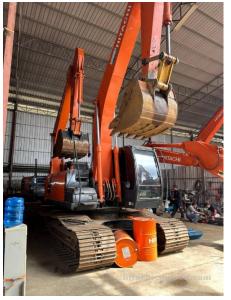

## 2015 Hitachi ZX200-5G Hydraulic Excavator

| Basic information   |                     |                   |                |
|---------------------|---------------------|-------------------|----------------|
| Inspection date     | 2023/11/22          | Model             | ZX200-5G       |
| Product category    | Hydraulic Excavator | Manufacturer      | Hitachi        |
| Serial No.          | 303807              | Working hours     | 14887 hours    |
| Year of manufacture | 2015                | Engine No.        | 6GB1           |
| Price               |                     |                   |                |
| Country             | Cambodia            | Yard Location     | Phnom Penh     |
| Dealer              | Kong Nuon Group     | Dealer            |                |
| Detail Information  |                     |                   |                |
| Recommended         |                     | Premium Used      | Refurbished    |
| Appearance          |                     |                   |                |
| Side Covers         | Good Condition      | Track Frame       | Good Condition |
| Cabin               | Good Condition      | Door              | Good Condition |
| Operation           |                     |                   |                |
| Engine              | Normal              | Exhaust Gas Color | Normal         |
| Swing               | Normal              | Traveling         | Normal         |
| Front Attachment    | Normal              | Pump Device       | Normal         |