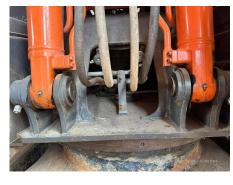

## 2015 Hitachi ZX200-5G Hydraulic Excavator

| Basic information   |                     |                   |                |
|---------------------|---------------------|-------------------|----------------|
| Inspection date     | 2023/11/22          | Model             | ZX200-5G       |
| Product category    | Hydraulic Excavator | Manufacturer      | Hitachi        |
| Serial No.          | 303807              | Working hours     | 14887 hours    |
| Year of manufacture | 2015                | Engine No.        | 6GB1           |
| Price               |                     |                   |                |
| Country             | Cambodia            | Yard Location     | Phnom Penh     |
| Dealer              | Kong Nuon Group     | Dealer            |                |
| Detail Information  |                     |                   |                |
| Recommended         |                     | Premium Used      | Refurbished    |
| Appearance          |                     |                   |                |
| Side Covers         | Good Condition      | Track Frame       | Good Condition |
| Cabin               | Good Condition      | Door              | Good Condition |
| Operation           |                     |                   |                |
| Engine              | Normal              | Exhaust Gas Color | Normal         |
| Swing               | Normal              | Traveling         | Normal         |
| Front Attachment    | Normal              | Pump Device       | Normal         |