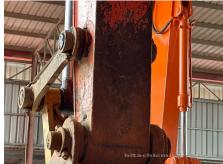

## 2015 Hitachi ZX200-5G Hydraulic Excavator

| Basic information   |                     |                   |                |
|---------------------|---------------------|-------------------|----------------|
| Inspection date     | 2023/11/22          | Model             | ZX200-5G       |
| Product category    | Hydraulic Excavator | Manufacturer      | Hitachi        |
| Serial No.          | 303807              | Working hours     | 14887 hours    |
| Year of manufacture | 2015                | Engine No.        | 6GB1           |
| Price               |                     |                   |                |
| Country             | Cambodia            | Yard Location     | Phnom Penh     |
| Dealer              | Kong Nuon Group     | Dealer            |                |
| Detail Information  |                     |                   |                |
| Recommended         |                     | Premium Used      | Refurbished    |
| Appearance          |                     |                   |                |
| Side Covers         | Good Condition      | Track Frame       | Good Condition |
| Cabin               | Good Condition      | Door              | Good Condition |
| Operation           |                     |                   |                |
| Engine              | Normal              | Exhaust Gas Color | Normal         |
| Swing               | Normal              | Traveling         | Normal         |
| Front Attachment    | Normal              | Pump Device       | Normal         |