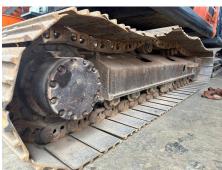

## 2015 Hitachi ZX200-5G Hydraulic Excavator

| Basic information   |                     |                   |                |
|---------------------|---------------------|-------------------|----------------|
| Inspection date     | 2023/11/22          | Model             | ZX200-5G       |
| Product category    | Hydraulic Excavator | Manufacturer      | Hitachi        |
| Serial No.          | 303807              | Working hours     | 14887 hours    |
| Year of manufacture | 2015                | Engine No.        | 6GB1           |
| Price               |                     |                   |                |
| Country             | Cambodia            | Yard Location     | Phnom Penh     |
| Dealer              | Kong Nuon Group     | Dealer            |                |
| Detail Information  |                     |                   |                |
| Recommended         |                     | Premium Used      | Refurbished    |
| Appearance          |                     |                   |                |
| Side Covers         | Good Condition      | Track Frame       | Good Condition |
| Cabin               | Good Condition      | Door              | Good Condition |
| Operation           |                     |                   |                |
| Engine              | Normal              | Exhaust Gas Color | Normal         |
| Swing               | Normal              | Traveling         | Normal         |
| Front Attachment    | Normal              | Pump Device       | Normal         |