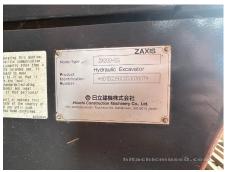

## 2015 Hitachi ZX200-5G Hydraulic Excavator

| Basic information   |                     |                   |                |
|---------------------|---------------------|-------------------|----------------|
| Inspection date     | 2023/11/22          | Model             | ZX200-5G       |
| Product category    | Hydraulic Excavator | Manufacturer      | Hitachi        |
| Serial No.          | 303807              | Working hours     | 14887 hours    |
| Year of manufacture | 2015                | Engine No.        | 6GB1           |
| Price               |                     |                   |                |
| Country             | Cambodia            | Yard Location     | Phnom Penh     |
| Dealer              | Kong Nuon Group     | Dealer            |                |
| Detail Information  |                     |                   |                |
| Recommended         |                     | Premium Used      | Refurbished    |
| Appearance          |                     |                   |                |
| Side Covers         | Good Condition      | Track Frame       | Good Condition |
| Cabin               | Good Condition      | Door              | Good Condition |
| Operation           |                     |                   |                |
| Engine              | Normal              | Exhaust Gas Color | Normal         |
| Swing               | Normal              | Traveling         | Normal         |
| Front Attachment    | Normal              | Pump Device       | Normal         |