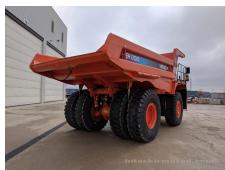

## 2018 Hitachi EH1100-3 Dump Truck

| Basic information                       |                                               |                                    |                                 |
|-----------------------------------------|-----------------------------------------------|------------------------------------|---------------------------------|
| nspection date                          | 2018/10/05                                    | Model                              | EH1100-3                        |
| Product category                        | Dump Truck                                    | Manufacturer                       | Hitachi                         |
| Serial No.                              | HTMQBC80N001100002                            | Working hours                      |                                 |
| Year of manufacture                     | 2018                                          | Engine No.                         |                                 |
| Price                                   |                                               |                                    |                                 |
| Country                                 | Canada                                        | Yard Location                      | Canada                          |
| Dealer                                  | Hitachi Construction Truck Manufacturing Ltd. | Dealer                             |                                 |
| Detail Information                      |                                               |                                    |                                 |
| Mileage (km)                            | 0                                             | Job Status                         | Quarry, Mining                  |
| Size of Tire                            | R35                                           | Loading capacity                   | 65 t                            |
| /ehicle Inspection                      | Documents available                           | Other                              | Air Conditioner, Cooler, Heater |
| Documents                               | Available                                     | Recommended                        |                                 |
| Appearance                              |                                               |                                    |                                 |
| Main Frame                              | Good Condition                                | Cover                              | Good Condition                  |
| Cabin / Driving seat                    | Good Condition                                | Door                               | Good Condition                  |
| ······································  |                                               |                                    |                                 |
| Interior                                | 0 10 25                                       | 0 1                                | 0 10 12                         |
| Cabin Interior                          | Good Condition                                | Seat                               | Good Condition                  |
| Console                                 | Good Condition                                | Air Conditioner                    | Good Condition                  |
| Undercarriage / Chassis /               | Tires                                         |                                    |                                 |
| Scratches: Tire (Front-<br>Right Wheel) | Slight                                        | Scratches: Tire (Rear-Right Wheel) | Slight                          |
| Scratches: Tire (Front-Left Wheel)      | Slight                                        | Scratches: Tire (Rear-Left Wheel)  | Slight                          |
| Wear: Tire (Front-Right wheel)          | No                                            | Wear: Tire (Front-Left<br>Wheel)   | No                              |
| Vear: Tire (Rear-Right<br>Vheel)        | No                                            | Wear: Tire (Rear-Left<br>Wheel)    | No                              |
| Oil Leak: Travel Device                 | No                                            | Oil Leak: Axle                     | No                              |
| Oil Leak: Differential Gear<br>Case     | No                                            |                                    |                                 |
| Oil / Water / Air Leakage               |                                               |                                    |                                 |
| Engine shaft seal                       | No                                            | Tappet cover                       | No                              |
| Dil pan                                 | No                                            | Head gasket                        | No                              |
| Oil Leak: Oil Cooler                    | No                                            | Leak: Radiator                     | No                              |
| eak: Cooling Pipes                      | No                                            | Oil Leak: Fuel System              | No                              |
| Compressor                              | Normal                                        | Oil Leak: Control Valve            | No                              |
| Oil Leak: Pilot Pipes                   | No                                            | Oil Leak: Pilot Valve              | No                              |
| Oil Leak: Low Pressure<br>Pipes         | No                                            | Oil Leak: High Pressure<br>Pipes   | No                              |
| Pump Device                             | No                                            | Transmission / Torque Converter    | No                              |
| Dump cylinder (Right)                   | No                                            | Dump cylinder (Left)               | No                              |
| Ram cylinder                            | No                                            | Oil Leak: Engine                   | No                              |
| Operation                               |                                               |                                    |                                 |
| Engine                                  | Normal                                        | Exhaust Gas Color                  | Normal                          |
| Fraveling                               | Normal                                        | Transmission / Torque Converter    | Normal                          |
| Steering                                | Normal                                        | Gearshift                          | Normal                          |
|                                         |                                               | ······                             |                                 |
| Break                                   | Normal                                        | Side Break                         | Normal                          |

| Vessel<br>Vessel      | Normal, Deformation: Moderate                                                                                                                                                                                                                                                                                                      |                  |    |
|-----------------------|------------------------------------------------------------------------------------------------------------------------------------------------------------------------------------------------------------------------------------------------------------------------------------------------------------------------------------|------------------|----|
| Overall Rating        |                                                                                                                                                                                                                                                                                                                                    |                  |    |
| Appearance Evaluation | Excellent                                                                                                                                                                                                                                                                                                                          | Rust / Corrosion | No |
| Overall Rating        | Like Brand-New (Including Demo Machine)                                                                                                                                                                                                                                                                                            |                  |    |
| Special Notes         | This is a remanufactured truck -factory workshop reman. Engine, bearings, gears, seals, v alves and pumps are new. Frame and axles have been Phase Ray UT inspected and corrected t o new condition where required. The transmission is remanufactured to Allison reman stand ards. Cylinders and tanks are new or remanufactured. |                  |    |