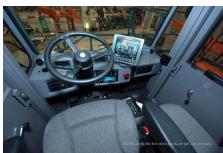

## 2018 Hitachi EH1100-3 Dump Truck

| Basic information                       |                                               |                                    |                                 |
|-----------------------------------------|-----------------------------------------------|------------------------------------|---------------------------------|
| nspection date                          | 2018/10/05                                    | Model                              | EH1100-3                        |
| Product category                        | Dump Truck                                    | Manufacturer                       | Hitachi                         |
| Serial No.                              | HTMQBC80N001100002                            | Working hours                      |                                 |
| Year of manufacture                     | 2018                                          | Engine No.                         |                                 |
| Price                                   |                                               |                                    |                                 |
| Country                                 | Canada                                        | Yard Location                      | Canada                          |
| Dealer                                  | Hitachi Construction Truck Manufacturing Ltd. | Dealer                             |                                 |
| Detail Information                      |                                               |                                    |                                 |
| Mileage (km)                            | 0                                             | Job Status                         | Quarry, Mining                  |
| Size of Tire                            | R35                                           | Loading capacity                   | 65 t                            |
| /ehicle Inspection                      | Documents available                           | Other                              | Air Conditioner, Cooler, Heater |
| Documents                               | Available                                     | Recommended                        |                                 |
| Appearance                              |                                               |                                    |                                 |
| Main Frame                              | Good Condition                                | Cover                              | Good Condition                  |
| Cabin / Driving seat                    | Good Condition                                | Door                               | Good Condition                  |
| ······································  |                                               |                                    |                                 |
| Interior                                | 0 10 25                                       | 0 1                                | 0 10 12                         |
| Cabin Interior                          | Good Condition                                | Seat                               | Good Condition                  |
| Console                                 | Good Condition                                | Air Conditioner                    | Good Condition                  |
| Undercarriage / Chassis /               | Tires                                         |                                    |                                 |
| Scratches: Tire (Front-<br>Right Wheel) | Slight                                        | Scratches: Tire (Rear-Right Wheel) | Slight                          |
| Scratches: Tire (Front-Left Wheel)      | Slight                                        | Scratches: Tire (Rear-Left Wheel)  | Slight                          |
| Wear: Tire (Front-Right wheel)          | No                                            | Wear: Tire (Front-Left<br>Wheel)   | No                              |
| Vear: Tire (Rear-Right<br>Vheel)        | No                                            | Wear: Tire (Rear-Left<br>Wheel)    | No                              |
| Oil Leak: Travel Device                 | No                                            | Oil Leak: Axle                     | No                              |
| Oil Leak: Differential Gear<br>Case     | No                                            |                                    |                                 |
| Oil / Water / Air Leakage               |                                               |                                    |                                 |
| Engine shaft seal                       | No                                            | Tappet cover                       | No                              |
| Dil pan                                 | No                                            | Head gasket                        | No                              |
| Oil Leak: Oil Cooler                    | No                                            | Leak: Radiator                     | No                              |
| eak: Cooling Pipes                      | No                                            | Oil Leak: Fuel System              | No                              |
| Compressor                              | Normal                                        | Oil Leak: Control Valve            | No                              |
| Oil Leak: Pilot Pipes                   | No                                            | Oil Leak: Pilot Valve              | No                              |
| Oil Leak: Low Pressure<br>Pipes         | No                                            | Oil Leak: High Pressure<br>Pipes   | No                              |
| Pump Device                             | No                                            | Transmission / Torque Converter    | No                              |
| Dump cylinder (Right)                   | No                                            | Dump cylinder (Left)               | No                              |
| Ram cylinder                            | No                                            | Oil Leak: Engine                   | No                              |
| Operation                               |                                               |                                    |                                 |
| Engine                                  | Normal                                        | Exhaust Gas Color                  | Normal                          |
| Fraveling                               | Normal                                        | Transmission / Torque Converter    | Normal                          |
| Steering                                | Normal                                        | Gearshift                          | Normal                          |
|                                         |                                               | ······                             |                                 |
| Break                                   | Normal                                        | Side Break                         | Normal                          |