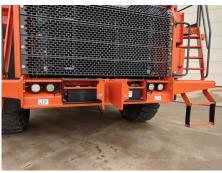

## 2018 Hitachi EH1100-3 Dump Truck

| Basic information                       |                                               |                                    |                                 |
|-----------------------------------------|-----------------------------------------------|------------------------------------|---------------------------------|
| nspection date                          | 2018/10/05                                    | Model                              | EH1100-3                        |
| Product category                        | Dump Truck                                    | Manufacturer                       | Hitachi                         |
| Serial No.                              | HTMQBC80N001100002                            | Working hours                      |                                 |
| Year of manufacture                     | 2018                                          | Engine No.                         |                                 |
| Price                                   |                                               |                                    |                                 |
| Country                                 | Canada                                        | Yard Location                      | Canada                          |
| Dealer                                  | Hitachi Construction Truck Manufacturing Ltd. | Dealer                             |                                 |
| Detail Information                      |                                               |                                    |                                 |
| Mileage (km)                            | 0                                             | Job Status                         | Quarry, Mining                  |
| Size of Tire                            | R35                                           | Loading capacity                   | 65 t                            |
| /ehicle Inspection                      | Documents available                           | Other                              | Air Conditioner, Cooler, Heater |
| Documents                               | Available                                     | Recommended                        |                                 |
| Appearance                              |                                               |                                    |                                 |
| Main Frame                              | Good Condition                                | Cover                              | Good Condition                  |
| Cabin / Driving seat                    | Good Condition                                | Door                               | Good Condition                  |
| ······································  |                                               |                                    |                                 |
| Interior                                | 0 10 25                                       | 0 1                                | 0 10 12                         |
| Cabin Interior                          | Good Condition                                | Seat                               | Good Condition                  |
| Console                                 | Good Condition                                | Air Conditioner                    | Good Condition                  |
| Undercarriage / Chassis /               | Tires                                         |                                    |                                 |
| Scratches: Tire (Front-<br>Right Wheel) | Slight                                        | Scratches: Tire (Rear-Right Wheel) | Slight                          |
| Scratches: Tire (Front-Left Wheel)      | Slight                                        | Scratches: Tire (Rear-Left Wheel)  | Slight                          |
| Wear: Tire (Front-Right wheel)          | No                                            | Wear: Tire (Front-Left<br>Wheel)   | No                              |
| Vear: Tire (Rear-Right<br>Vheel)        | No                                            | Wear: Tire (Rear-Left<br>Wheel)    | No                              |
| Oil Leak: Travel Device                 | No                                            | Oil Leak: Axle                     | No                              |
| Oil Leak: Differential Gear<br>Case     | No                                            |                                    |                                 |
| Oil / Water / Air Leakage               |                                               |                                    |                                 |
| Engine shaft seal                       | No                                            | Tappet cover                       | No                              |
| Dil pan                                 | No                                            | Head gasket                        | No                              |
| Oil Leak: Oil Cooler                    | No                                            | Leak: Radiator                     | No                              |
| eak: Cooling Pipes                      | No                                            | Oil Leak: Fuel System              | No                              |
| Compressor                              | Normal                                        | Oil Leak: Control Valve            | No                              |
| Oil Leak: Pilot Pipes                   | No                                            | Oil Leak: Pilot Valve              | No                              |
| Oil Leak: Low Pressure<br>Pipes         | No                                            | Oil Leak: High Pressure<br>Pipes   | No                              |
| Pump Device                             | No                                            | Transmission / Torque Converter    | No                              |
| Dump cylinder (Right)                   | No                                            | Dump cylinder (Left)               | No                              |
| Ram cylinder                            | No                                            | Oil Leak: Engine                   | No                              |
| Operation                               |                                               |                                    |                                 |
| Engine                                  | Normal                                        | Exhaust Gas Color                  | Normal                          |
| Fraveling                               | Normal                                        | Transmission / Torque Converter    | Normal                          |
| Steering                                | Normal                                        | Gearshift                          | Normal                          |
|                                         |                                               | ······                             |                                 |
| Break                                   | Normal                                        | Side Break                         | Normal                          |

| Vessel<br>Vessel      | Normal, Deformation: Moderate                                                                                                                                                                                                                                                                                                      |                  |    |
|-----------------------|------------------------------------------------------------------------------------------------------------------------------------------------------------------------------------------------------------------------------------------------------------------------------------------------------------------------------------|------------------|----|
| Overall Rating        |                                                                                                                                                                                                                                                                                                                                    |                  |    |
| Appearance Evaluation | Excellent                                                                                                                                                                                                                                                                                                                          | Rust / Corrosion | No |
| Overall Rating        | Like Brand-New (Including Demo Machine)                                                                                                                                                                                                                                                                                            |                  |    |
| Special Notes         | This is a remanufactured truck -factory workshop reman. Engine, bearings, gears, seals, v alves and pumps are new. Frame and axles have been Phase Ray UT inspected and corrected t o new condition where required. The transmission is remanufactured to Allison reman stand ards. Cylinders and tanks are new or remanufactured. |                  |    |