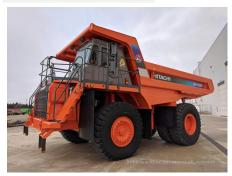

## 2018 Hitachi EH1100-3 Dump Truck

| Basic information                       |                                               |                                    |                                 |
|-----------------------------------------|-----------------------------------------------|------------------------------------|---------------------------------|
| nspection date                          | 2018/10/05                                    | Model                              | EH1100-3                        |
| Product category                        | Dump Truck                                    | Manufacturer                       | Hitachi                         |
| Serial No.                              | HTMQBC80N001100002                            | Working hours                      |                                 |
| Year of manufacture                     | 2018                                          | Engine No.                         |                                 |
| Price                                   |                                               |                                    |                                 |
| Country                                 | Canada                                        | Yard Location                      | Canada                          |
| Dealer                                  | Hitachi Construction Truck Manufacturing Ltd. | Dealer                             |                                 |
| Detail Information                      |                                               |                                    |                                 |
| Mileage (km)                            | 0                                             | Job Status                         | Quarry, Mining                  |
| Size of Tire                            | R35                                           | Loading capacity                   | 65 t                            |
| /ehicle Inspection                      | Documents available                           | Other                              | Air Conditioner, Cooler, Heater |
| Documents                               | Available                                     | Recommended                        |                                 |
| Appearance                              |                                               |                                    |                                 |
| Main Frame                              | Good Condition                                | Cover                              | Good Condition                  |
| Cabin / Driving seat                    | Good Condition                                | Door                               | Good Condition                  |
| ······································  |                                               |                                    |                                 |
| Interior                                | 0 10 25                                       | 0 1                                | 0 10 12                         |
| Cabin Interior                          | Good Condition                                | Seat                               | Good Condition                  |
| Console                                 | Good Condition                                | Air Conditioner                    | Good Condition                  |
| Undercarriage / Chassis /               | Tires                                         |                                    |                                 |
| Scratches: Tire (Front-<br>Right Wheel) | Slight                                        | Scratches: Tire (Rear-Right Wheel) | Slight                          |
| Scratches: Tire (Front-Left Wheel)      | Slight                                        | Scratches: Tire (Rear-Left Wheel)  | Slight                          |
| Wear: Tire (Front-Right wheel)          | No                                            | Wear: Tire (Front-Left<br>Wheel)   | No                              |
| Vear: Tire (Rear-Right<br>Vheel)        | No                                            | Wear: Tire (Rear-Left<br>Wheel)    | No                              |
| Oil Leak: Travel Device                 | No                                            | Oil Leak: Axle                     | No                              |
| Oil Leak: Differential Gear<br>Case     | No                                            |                                    |                                 |
| Oil / Water / Air Leakage               |                                               |                                    |                                 |
| Engine shaft seal                       | No                                            | Tappet cover                       | No                              |
| Dil pan                                 | No                                            | Head gasket                        | No                              |
| Oil Leak: Oil Cooler                    | No                                            | Leak: Radiator                     | No                              |
| eak: Cooling Pipes                      | No                                            | Oil Leak: Fuel System              | No                              |
| Compressor                              | Normal                                        | Oil Leak: Control Valve            | No                              |
| Oil Leak: Pilot Pipes                   | No                                            | Oil Leak: Pilot Valve              | No                              |
| Oil Leak: Low Pressure<br>Pipes         | No                                            | Oil Leak: High Pressure<br>Pipes   | No                              |
| Pump Device                             | No                                            | Transmission / Torque Converter    | No                              |
| Dump cylinder (Right)                   | No                                            | Dump cylinder (Left)               | No                              |
| Ram cylinder                            | No                                            | Oil Leak: Engine                   | No                              |
| Operation                               |                                               |                                    |                                 |
| Engine                                  | Normal                                        | Exhaust Gas Color                  | Normal                          |
| Fraveling                               | Normal                                        | Transmission / Torque Converter    | Normal                          |
| Steering                                | Normal                                        | Gearshift                          | Normal                          |
|                                         |                                               | ······                             |                                 |
| Break                                   | Normal                                        | Side Break                         | Normal                          |