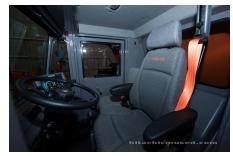

## 2018 Hitachi EH1100-3 Dump Truck

| Basic information                       |                                               |                                    |                                 |
|-----------------------------------------|-----------------------------------------------|------------------------------------|---------------------------------|
| nspection date                          | 2018/10/05                                    | Model                              | EH1100-3                        |
| Product category                        | Dump Truck                                    | Manufacturer                       | Hitachi                         |
| Serial No.                              | HTMQBC80N001100002                            | Working hours                      |                                 |
| Year of manufacture                     | 2018                                          | Engine No.                         |                                 |
| Price                                   |                                               |                                    |                                 |
| Country                                 | Canada                                        | Yard Location                      | Canada                          |
| Dealer                                  | Hitachi Construction Truck Manufacturing Ltd. | Dealer                             |                                 |
| Detail Information                      |                                               |                                    |                                 |
| Mileage (km)                            | 0                                             | Job Status                         | Quarry, Mining                  |
| Size of Tire                            | R35                                           | Loading capacity                   | 65 t                            |
| /ehicle Inspection                      | Documents available                           | Other                              | Air Conditioner, Cooler, Heater |
| Documents                               | Available                                     | Recommended                        |                                 |
| Appearance                              |                                               |                                    |                                 |
| Main Frame                              | Good Condition                                | Cover                              | Good Condition                  |
| Cabin / Driving seat                    | Good Condition                                | Door                               | Good Condition                  |
| ······································  |                                               |                                    |                                 |
| Interior                                | 0 10 25                                       | 0 1                                | 0 10 12                         |
| Cabin Interior                          | Good Condition                                | Seat                               | Good Condition                  |
| Console                                 | Good Condition                                | Air Conditioner                    | Good Condition                  |
| Undercarriage / Chassis /               | Tires                                         |                                    |                                 |
| Scratches: Tire (Front-<br>Right Wheel) | Slight                                        | Scratches: Tire (Rear-Right Wheel) | Slight                          |
| Scratches: Tire (Front-Left Wheel)      | Slight                                        | Scratches: Tire (Rear-Left Wheel)  | Slight                          |
| Wear: Tire (Front-Right wheel)          | No                                            | Wear: Tire (Front-Left<br>Wheel)   | No                              |
| Vear: Tire (Rear-Right<br>Vheel)        | No                                            | Wear: Tire (Rear-Left<br>Wheel)    | No                              |
| Oil Leak: Travel Device                 | No                                            | Oil Leak: Axle                     | No                              |
| Oil Leak: Differential Gear<br>Case     | No                                            |                                    |                                 |
| Oil / Water / Air Leakage               |                                               |                                    |                                 |
| Engine shaft seal                       | No                                            | Tappet cover                       | No                              |
| Dil pan                                 | No                                            | Head gasket                        | No                              |
| Oil Leak: Oil Cooler                    | No                                            | Leak: Radiator                     | No                              |
| eak: Cooling Pipes                      | No                                            | Oil Leak: Fuel System              | No                              |
| Compressor                              | Normal                                        | Oil Leak: Control Valve            | No                              |
| Oil Leak: Pilot Pipes                   | No                                            | Oil Leak: Pilot Valve              | No                              |
| Oil Leak: Low Pressure<br>Pipes         | No                                            | Oil Leak: High Pressure<br>Pipes   | No                              |
| Pump Device                             | No                                            | Transmission / Torque Converter    | No                              |
| Dump cylinder (Right)                   | No                                            | Dump cylinder (Left)               | No                              |
| Ram cylinder                            | No                                            | Oil Leak: Engine                   | No                              |
| Operation                               |                                               |                                    |                                 |
| Engine                                  | Normal                                        | Exhaust Gas Color                  | Normal                          |
| Fraveling                               | Normal                                        | Transmission / Torque Converter    | Normal                          |
| Steering                                | Normal                                        | Gearshift                          | Normal                          |
|                                         |                                               | ······                             |                                 |
| Break                                   | Normal                                        | Side Break                         | Normal                          |