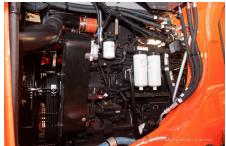

## 2018 Hitachi EH1100-3 Dump Truck

| Basic information                       |                                               |                                    |                                 |
|-----------------------------------------|-----------------------------------------------|------------------------------------|---------------------------------|
| nspection date                          | 2018/10/05                                    | Model                              | EH1100-3                        |
| Product category                        | Dump Truck                                    | Manufacturer                       | Hitachi                         |
| Serial No.                              | HTMQBC80N001100002                            | Working hours                      |                                 |
| Year of manufacture                     | 2018                                          | Engine No.                         |                                 |
| Price                                   |                                               |                                    |                                 |
| Country                                 | Canada                                        | Yard Location                      | Canada                          |
| Dealer                                  | Hitachi Construction Truck Manufacturing Ltd. | Dealer                             |                                 |
| Detail Information                      |                                               |                                    |                                 |
| Mileage (km)                            | 0                                             | Job Status                         | Quarry, Mining                  |
| Size of Tire                            | R35                                           | Loading capacity                   | 65 t                            |
| /ehicle Inspection                      | Documents available                           | Other                              | Air Conditioner, Cooler, Heater |
| Documents                               | Available                                     | Recommended                        |                                 |
| Appearance                              |                                               |                                    |                                 |
| Main Frame                              | Good Condition                                | Cover                              | Good Condition                  |
| Cabin / Driving seat                    | Good Condition                                | Door                               | Good Condition                  |
| ······································  |                                               |                                    |                                 |
| Interior                                | 0 10 25                                       | 0 1                                | 0 10 12                         |
| Cabin Interior                          | Good Condition                                | Seat                               | Good Condition                  |
| Console                                 | Good Condition                                | Air Conditioner                    | Good Condition                  |
| Undercarriage / Chassis /               | Tires                                         |                                    |                                 |
| Scratches: Tire (Front-<br>Right Wheel) | Slight                                        | Scratches: Tire (Rear-Right Wheel) | Slight                          |
| Scratches: Tire (Front-Left Wheel)      | Slight                                        | Scratches: Tire (Rear-Left Wheel)  | Slight                          |
| Wear: Tire (Front-Right wheel)          | No                                            | Wear: Tire (Front-Left<br>Wheel)   | No                              |
| Vear: Tire (Rear-Right<br>Vheel)        | No                                            | Wear: Tire (Rear-Left<br>Wheel)    | No                              |
| Oil Leak: Travel Device                 | No                                            | Oil Leak: Axle                     | No                              |
| Oil Leak: Differential Gear<br>Case     | No                                            |                                    |                                 |
| Oil / Water / Air Leakage               |                                               |                                    |                                 |
| Engine shaft seal                       | No                                            | Tappet cover                       | No                              |
| Dil pan                                 | No                                            | Head gasket                        | No                              |
| Oil Leak: Oil Cooler                    | No                                            | Leak: Radiator                     | No                              |
| eak: Cooling Pipes                      | No                                            | Oil Leak: Fuel System              | No                              |
| Compressor                              | Normal                                        | Oil Leak: Control Valve            | No                              |
| Oil Leak: Pilot Pipes                   | No                                            | Oil Leak: Pilot Valve              | No                              |
| Oil Leak: Low Pressure<br>Pipes         | No                                            | Oil Leak: High Pressure<br>Pipes   | No                              |
| Pump Device                             | No                                            | Transmission / Torque Converter    | No                              |
| Dump cylinder (Right)                   | No                                            | Dump cylinder (Left)               | No                              |
| Ram cylinder                            | No                                            | Oil Leak: Engine                   | No                              |
| Operation                               |                                               |                                    |                                 |
| Engine                                  | Normal                                        | Exhaust Gas Color                  | Normal                          |
| Fraveling                               | Normal                                        | Transmission / Torque Converter    | Normal                          |
| Steering                                | Normal                                        | Gearshift                          | Normal                          |
|                                         |                                               | ······                             |                                 |
| Break                                   | Normal                                        | Side Break                         | Normal                          |