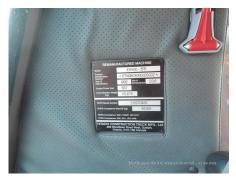

## 2018 Hitachi EH1100-3 Dump Truck

| Basic information                       |                                               |                                    |                                 |
|-----------------------------------------|-----------------------------------------------|------------------------------------|---------------------------------|
| nspection date                          | 2018/10/05                                    | Model                              | EH1100-3                        |
| Product category                        | Dump Truck                                    | Manufacturer                       | Hitachi                         |
| Serial No.                              | HTMQBC80N001100002                            | Working hours                      |                                 |
| Year of manufacture                     | 2018                                          | Engine No.                         |                                 |
| Price                                   |                                               |                                    |                                 |
| Country                                 | Canada                                        | Yard Location                      | Canada                          |
| Dealer                                  | Hitachi Construction Truck Manufacturing Ltd. | Dealer                             |                                 |
| Detail Information                      |                                               |                                    |                                 |
| Mileage (km)                            | 0                                             | Job Status                         | Quarry, Mining                  |
| Size of Tire                            | R35                                           | Loading capacity                   | 65 t                            |
| /ehicle Inspection                      | Documents available                           | Other                              | Air Conditioner, Cooler, Heater |
| Documents                               | Available                                     | Recommended                        |                                 |
| Appearance                              |                                               |                                    |                                 |
| Main Frame                              | Good Condition                                | Cover                              | Good Condition                  |
| Cabin / Driving seat                    | Good Condition                                | Door                               | Good Condition                  |
| ······································  |                                               |                                    |                                 |
| Interior                                | 0 10 25                                       | 0 1                                | 0 10 12                         |
| Cabin Interior                          | Good Condition                                | Seat                               | Good Condition                  |
| Console                                 | Good Condition                                | Air Conditioner                    | Good Condition                  |
| Undercarriage / Chassis /               | Tires                                         |                                    |                                 |
| Scratches: Tire (Front-<br>Right Wheel) | Slight                                        | Scratches: Tire (Rear-Right Wheel) | Slight                          |
| Scratches: Tire (Front-Left Wheel)      | Slight                                        | Scratches: Tire (Rear-Left Wheel)  | Slight                          |
| Wear: Tire (Front-Right wheel)          | No                                            | Wear: Tire (Front-Left<br>Wheel)   | No                              |
| Vear: Tire (Rear-Right<br>Vheel)        | No                                            | Wear: Tire (Rear-Left<br>Wheel)    | No                              |
| Oil Leak: Travel Device                 | No                                            | Oil Leak: Axle                     | No                              |
| Oil Leak: Differential Gear<br>Case     | No                                            |                                    |                                 |
| Oil / Water / Air Leakage               |                                               |                                    |                                 |
| Engine shaft seal                       | No                                            | Tappet cover                       | No                              |
| Dil pan                                 | No                                            | Head gasket                        | No                              |
| Oil Leak: Oil Cooler                    | No                                            | Leak: Radiator                     | No                              |
| eak: Cooling Pipes                      | No                                            | Oil Leak: Fuel System              | No                              |
| Compressor                              | Normal                                        | Oil Leak: Control Valve            | No                              |
| Oil Leak: Pilot Pipes                   | No                                            | Oil Leak: Pilot Valve              | No                              |
| Oil Leak: Low Pressure<br>Pipes         | No                                            | Oil Leak: High Pressure<br>Pipes   | No                              |
| Pump Device                             | No                                            | Transmission / Torque Converter    | No                              |
| Dump cylinder (Right)                   | No                                            | Dump cylinder (Left)               | No                              |
| Ram cylinder                            | No                                            | Oil Leak: Engine                   | No                              |
| Operation                               |                                               |                                    |                                 |
| Engine                                  | Normal                                        | Exhaust Gas Color                  | Normal                          |
| Fraveling                               | Normal                                        | Transmission / Torque Converter    | Normal                          |
| Steering                                | Normal                                        | Gearshift                          | Normal                          |
|                                         |                                               | ······                             |                                 |
| Break                                   | Normal                                        | Side Break                         | Normal                          |