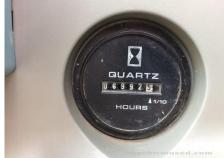

## 2010 Kobelco SK135SR Hydraulic Excavator

| Informasi dasar    |                                                        |                   |           |
|--------------------|--------------------------------------------------------|-------------------|-----------|
| Tanggal inspeksi   | 2017/04/06                                             | Model             | SK135SR   |
| Kategori produk    | Hydraulic Excavator                                    | Pabrikan          | Kobelco   |
| Nomor Seri         | YY04-09362                                             | Jam kerja         | 6991 Jam  |
| Tahun pembuatan    | 2010                                                   | Nomor Mesin       | N/A       |
| Harga              | AUD 69,300                                             |                   |           |
| Negara             | Australia                                              | Lokasi gudang     | AUSTRALIA |
| Dealer             | Hitachi Construction Machinery Australia<br>Pty., Ltd. | Dealer            |           |
| Detail Information |                                                        |                   |           |
| Job Status         | Civil Engineering                                      | Cabin / Canopy    | Cabin     |
| Cabin Type         | ROPS                                                   | Front Attachment  | Standard  |
| Type of Shoe       | Grouser                                                | Bucket Attachment | Standard  |