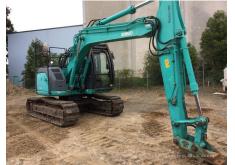

## 2010 Kobelco SK135SR Hydraulic Excavator

| Informasi dasar    |                                                        |                   |           |
|--------------------|--------------------------------------------------------|-------------------|-----------|
| Tanggal inspeksi   | 2017/04/06                                             | Model             | SK135SR   |
| Kategori produk    | Hydraulic Excavator                                    | Pabrikan          | Kobelco   |
| Nomor Seri         | YY04-09362                                             | Jam kerja         | 6991 Jam  |
| Tahun pembuatan    | 2010                                                   | Nomor Mesin       | N/A       |
| Harga              | AUD 69,300                                             |                   |           |
| Negara             | Australia                                              | Lokasi gudang     | AUSTRALIA |
| Dealer             | Hitachi Construction Machinery Australia<br>Pty., Ltd. | Dealer            |           |
| Detail Information |                                                        |                   |           |
| Job Status         | Civil Engineering                                      | Cabin / Canopy    | Cabin     |
| Cabin Type         | ROPS                                                   | Front Attachment  | Standard  |
| Type of Shoe       | Grouser                                                | Bucket Attachment | Standard  |