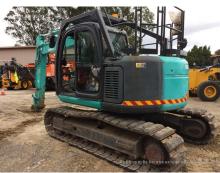

## 2010 Kobelco SK135SR Hydraulic Excavator

| Informasi dasar    |                                                        |                   |           |
|--------------------|--------------------------------------------------------|-------------------|-----------|
| Tanggal inspeksi   | 2017/04/06                                             | Model             | SK135SR   |
| Kategori produk    | Hydraulic Excavator                                    | Pabrikan          | Kobelco   |
| Nomor Seri         | YY04-09362                                             | Jam kerja         | 6991 Jam  |
| Tahun pembuatan    | 2010                                                   | Nomor Mesin       | N/A       |
| Harga              | AUD 69,300                                             |                   |           |
| Negara             | Australia                                              | Lokasi gudang     | AUSTRALIA |
| Dealer             | Hitachi Construction Machinery Australia<br>Pty., Ltd. | Dealer            |           |
| Detail Information |                                                        |                   |           |
| Job Status         | Civil Engineering                                      | Cabin / Canopy    | Cabin     |
| Cabin Type         | ROPS                                                   | Front Attachment  | Standard  |
| Type of Shoe       | Grouser                                                | Bucket Attachment | Standard  |