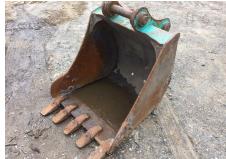

## 2010 Kobelco SK135SR Hydraulic Excavator

| Informasi dasar    |                                                        |                   |           |
|--------------------|--------------------------------------------------------|-------------------|-----------|
| Tanggal inspeksi   | 2017/04/06                                             | Model             | SK135SR   |
| Kategori produk    | Hydraulic Excavator                                    | Pabrikan          | Kobelco   |
| Nomor Seri         | YY04-09362                                             | Jam kerja         | 6991 Jam  |
| Tahun pembuatan    | 2010                                                   | Nomor Mesin       | N/A       |
| Harga              | AUD 69,300                                             |                   |           |
| Negara             | Australia                                              | Lokasi gudang     | AUSTRALIA |
| Dealer             | Hitachi Construction Machinery Australia<br>Pty., Ltd. | Dealer            |           |
| Detail Information |                                                        |                   |           |
| Job Status         | Civil Engineering                                      | Cabin / Canopy    | Cabin     |
| Cabin Type         | ROPS                                                   | Front Attachment  | Standard  |
| Type of Shoe       | Grouser                                                | Bucket Attachment | Standard  |