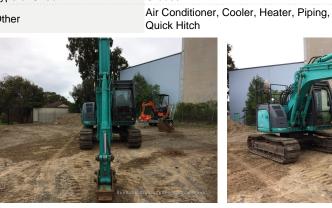

## 2010 Kobelco SK135SR Hydraulic Excavator

| Informasi dasar    |                                                        |                   |           |
|--------------------|--------------------------------------------------------|-------------------|-----------|
| Tanggal inspeksi   | 2017/04/06                                             | Model             | SK135SR   |
| Kategori produk    | Hydraulic Excavator                                    | Pabrikan          | Kobelco   |
| Nomor Seri         | YY04-09362                                             | Jam kerja         | 6991 Jam  |
| Tahun pembuatan    | 2010                                                   | Nomor Mesin       | N/A       |
| Harga              | AUD 69,300                                             |                   |           |
| Negara             | Australia                                              | Lokasi gudang     | AUSTRALIA |
| Dealer             | Hitachi Construction Machinery Australia<br>Pty., Ltd. | Dealer            |           |
| Detail Information |                                                        |                   |           |
| Job Status         | Civil Engineering                                      | Cabin / Canopy    | Cabin     |
| Cabin Type         | ROPS                                                   | Front Attachment  | Standard  |
| Type of Shoe       | Grouser                                                | Bucket Attachment | Standard  |