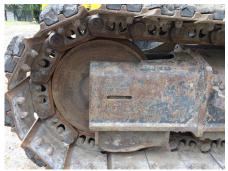

## 2010 Kobelco SK135SR Hydraulic Excavator

| Informasi dasar    |                                                        |                   |           |
|--------------------|--------------------------------------------------------|-------------------|-----------|
| Tanggal inspeksi   | 2017/04/06                                             | Model             | SK135SR   |
| Kategori produk    | Hydraulic Excavator                                    | Pabrikan          | Kobelco   |
| Nomor Seri         | YY04-09362                                             | Jam kerja         | 6991 Jam  |
| Tahun pembuatan    | 2010                                                   | Nomor Mesin       | N/A       |
| Harga              | AUD 69,300                                             |                   |           |
| Negara             | Australia                                              | Lokasi gudang     | AUSTRALIA |
| Dealer             | Hitachi Construction Machinery Australia<br>Pty., Ltd. | Dealer            |           |
| Detail Information |                                                        |                   |           |
| Job Status         | Civil Engineering                                      | Cabin / Canopy    | Cabin     |
| Cabin Type         | ROPS                                                   | Front Attachment  | Standard  |
| Type of Shoe       | Grouser                                                | Bucket Attachment | Standard  |