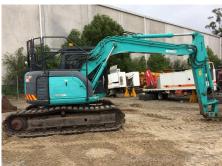

## 2010 Kobelco SK135SR Hydraulic Excavator

| Informasi dasar    |                                                        |                   |           |
|--------------------|--------------------------------------------------------|-------------------|-----------|
| Tanggal inspeksi   | 2017/04/06                                             | Model             | SK135SR   |
| Kategori produk    | Hydraulic Excavator                                    | Pabrikan          | Kobelco   |
| Nomor Seri         | YY04-09362                                             | Jam kerja         | 6991 Jam  |
| Tahun pembuatan    | 2010                                                   | Nomor Mesin       | N/A       |
| Harga              | AUD 69,300                                             |                   |           |
| Negara             | Australia                                              | Lokasi gudang     | AUSTRALIA |
| Dealer             | Hitachi Construction Machinery Australia<br>Pty., Ltd. | Dealer            |           |
| Detail Information |                                                        |                   |           |
| Job Status         | Civil Engineering                                      | Cabin / Canopy    | Cabin     |
| Cabin Type         | ROPS                                                   | Front Attachment  | Standard  |
| Type of Shoe       | Grouser                                                | Bucket Attachment | Standard  |